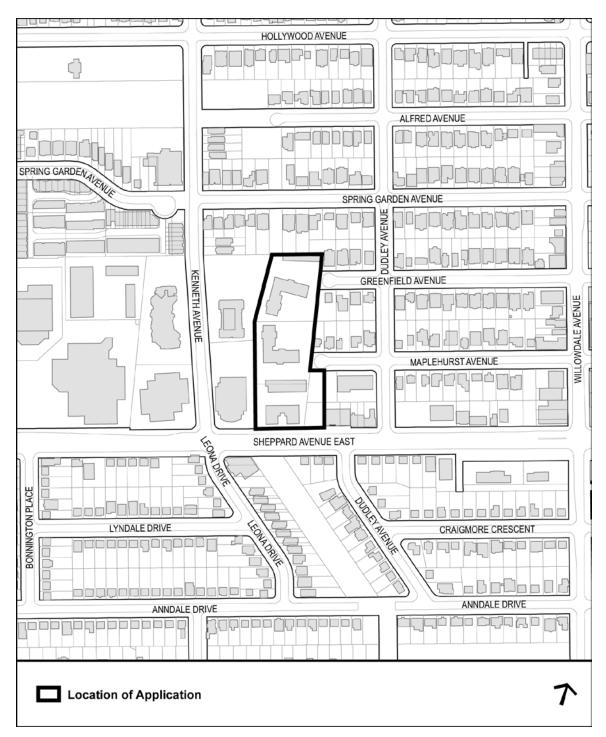

# 120 and 166 Sheppard Avenue East, 150 and 163 Maplehurst Avenue and 160 Greenfield Avenue – Site Plan Control Application – Request for Direction Report

Date: June 15, 2018 To: North York Community Council From: Director, Community Planning, North York District Wards: Ward No. 23 – Willowdale

#### ATTACHMENTS

Attachment 1: Location Map

#### **Attachment 1: Location Map**