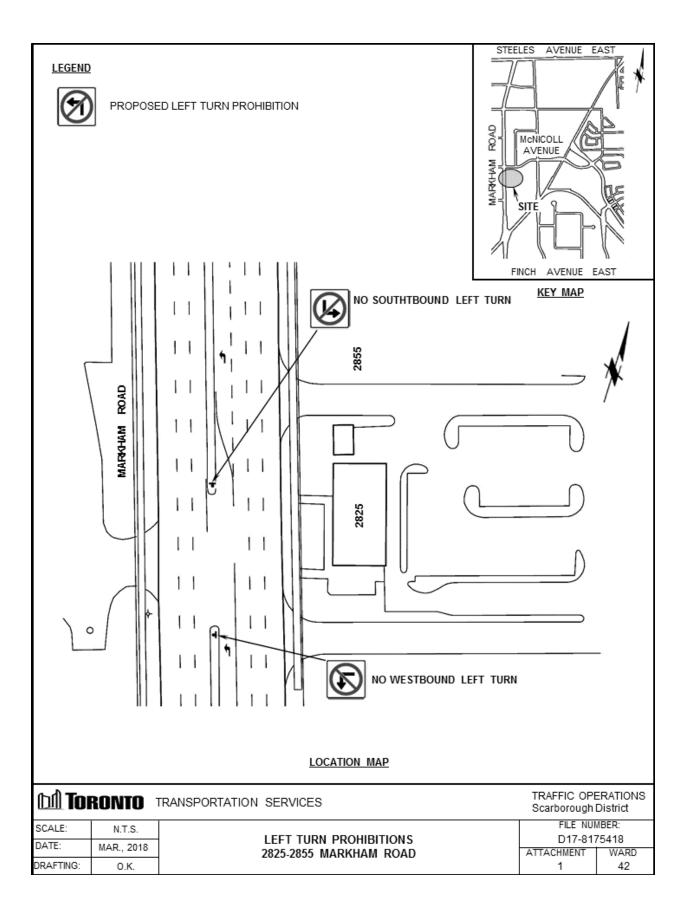

#### RECOMMENDATIONS

The Director, Transportation Services, Scarborough District recommends that:

1. City Council prohibit westbound and southbound left turns at all times at Markham Road and the south access at 2825-2855 Markham Road, located on the east side of Markham Road at a point approximately 125 metres south of McNicoll Avenue.

## COMMENTS

As a condition of the zoning amendment application and site plan approval of 2825-2855 Markham Road, left turn prohibitions at the south access on Markham Avenue are required to be implemented.

#### **Existing Conditions**

Centre medians are located on Markham Road in the vicinity of 2825-2855 Markham Road. Access to the site is provided by a south and north access. Both accesses are right-in and right-out to Markham Road.

The following characteristics describe Markham Road at this address:

- Markham Road is a six lane major arterial road with a centre median.
- The commercial businesses are located on the east side of Markham Road, south of McNicoll Avenue.
- Toronto Transit Commission (TTC) operates revenue bus service on Markham Road.
- The site and surrounding area consists mainly of commercial and industrial businesses.

#### Analysis

The proposed westbound and southbound left turn prohibitions at the south access on Markham Road for 2825-2855 Markham Road will prevent left turns at this access and would be enforceable by the Toronto Police Service.