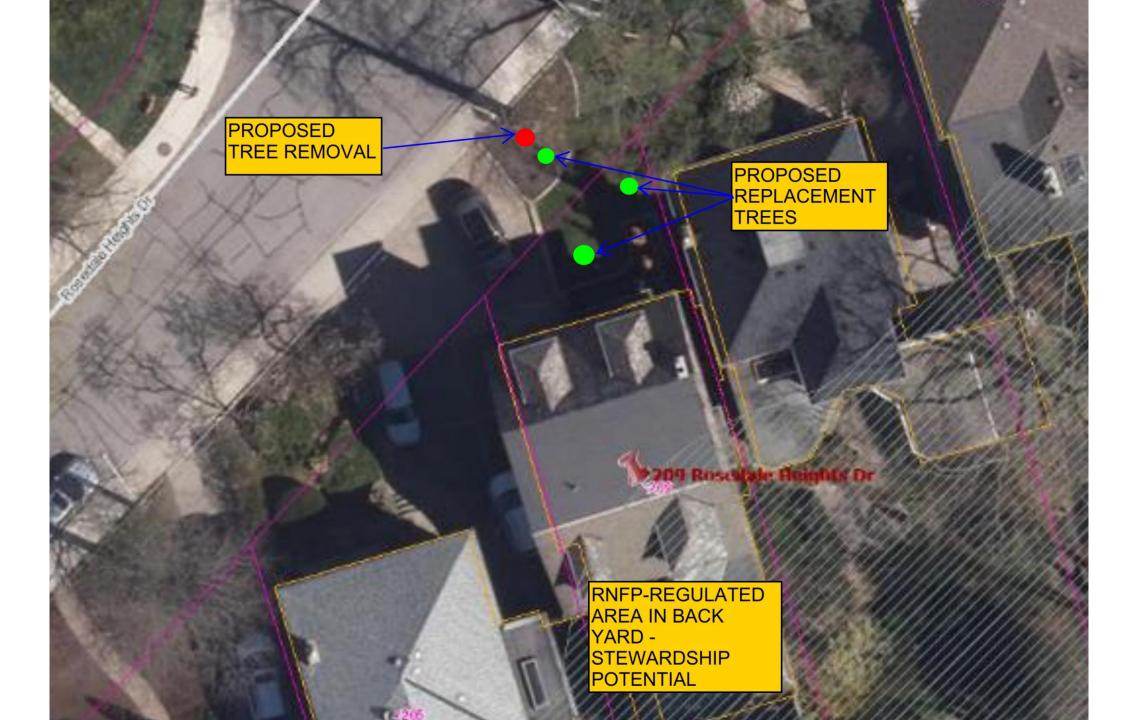

## **Toronto East York Community Council**

From:

Alex Karney <alexp.karney@gmail.com>

Sent:

April 20, 2018 1:33 PM

To:

Subject:

Toronto East York Community Council; Steve Smith 209 Rosedale Heights Drive - Power Point (TE32.25)

**Attachments:** 

209 Rosedale Heights Drive CC appeal.pptx

Hello,

We have a client with an appeal on May 2, 2018 at the Community Council hearing at 1:30 PM (Application to Remove a City Tree at 209 Rosedale Heights Drive). Could you ensure the attached Power Point is loaded for our hearing?