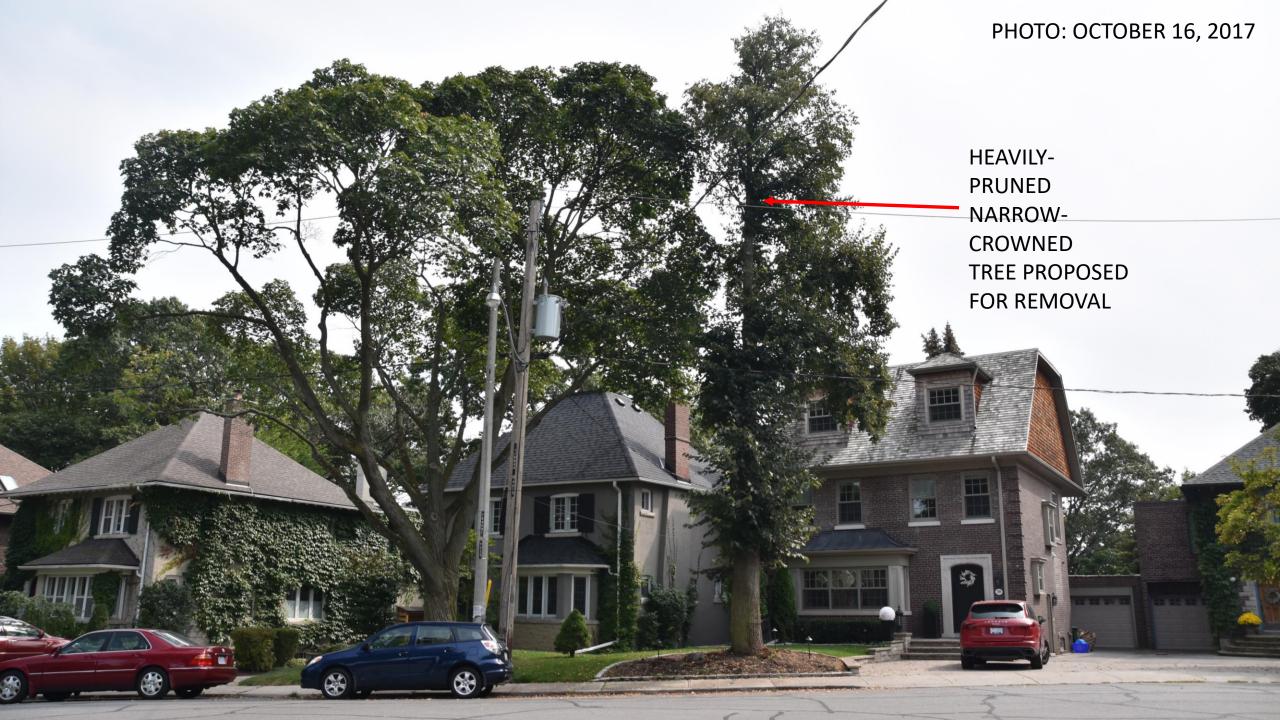

**Attachments:** 

209 Rosedale Heights Drive CC appeal.pptx

Hello,

We have a client with an appeal on May 2, 2018 at the Community Council hearing at 1:30 PM (Application to Remove a City Tree at 209 Rosedale Heights Drive). Could you ensure the attached Power Point is loaded for our hearing?