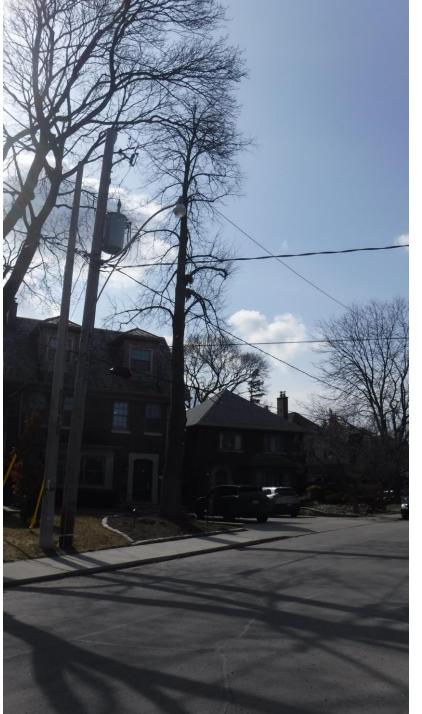

**Attachments:** 

209 Rosedale Heights Drive CC appeal.pptx

Hello,

We have a client with an appeal on May 2, 2018 at the Community Council hearing at 1:30 PM (Application to Remove a City Tree at 209 Rosedale Heights Drive). Could you ensure the attached Power Point is loaded for our hearing?