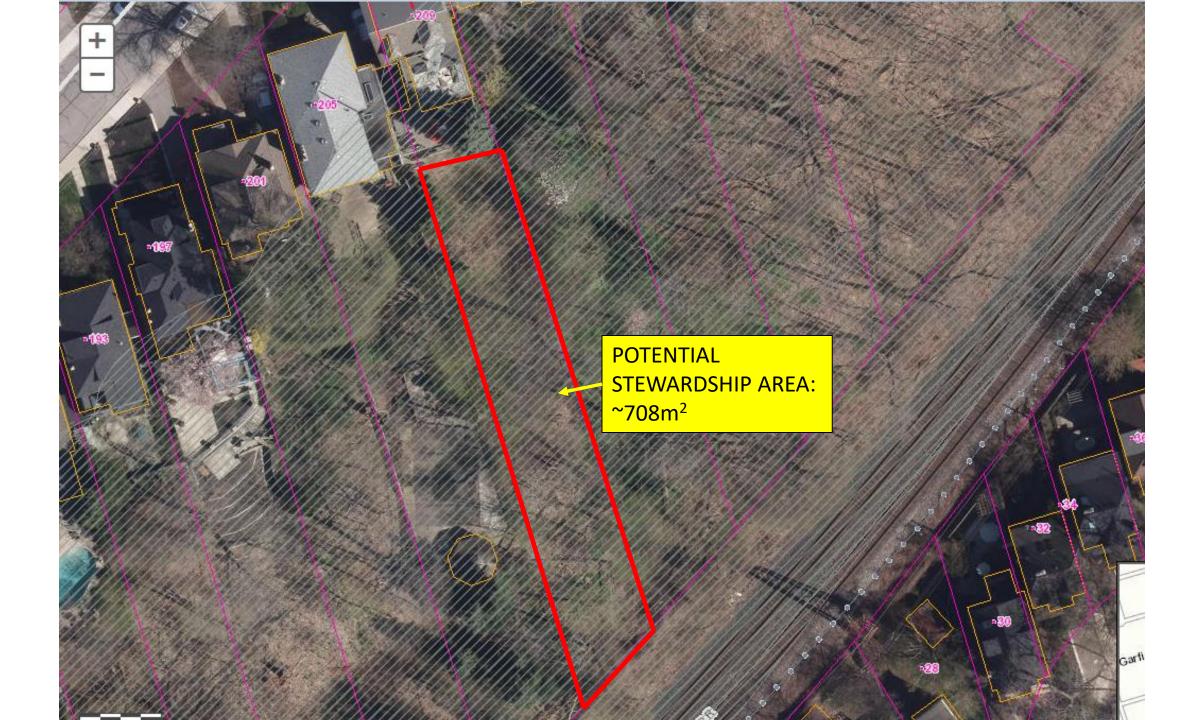

## **Toronto East York Community Council**

From:

Alex Karney <alexp.karney@gmail.com>

Sent:

April 20, 2018 1:33 PM

To:

Subject:

Toronto East York Community Council; Steve Smith 209 Rosedale Heights Drive - Power Point (TE32.25)

**Attachments:** 

209 Rosedale Heights Drive CC appeal.pptx

Hello,

We have a client with an appeal on May 2, 2018 at the Community Council hearing at 1:30 PM (Application to Remove a City Tree at 209 Rosedale Heights Drive). Could you ensure the attached Power Point is loaded for our hearing?