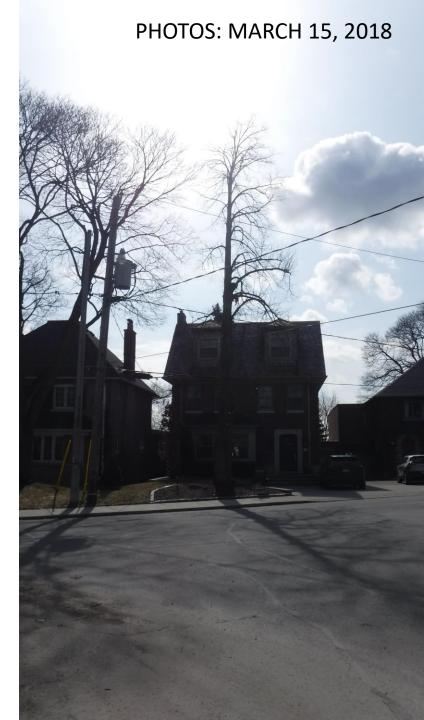

**Attachments:** 

209 Rosedale Heights Drive CC appeal.pptx

Hello,

We have a client with an appeal on May 2, 2018 at the Community Council hearing at 1:30 PM (Application to Remove a City Tree at 209 Rosedale Heights Drive). Could you ensure the attached Power Point is loaded for our hearing?