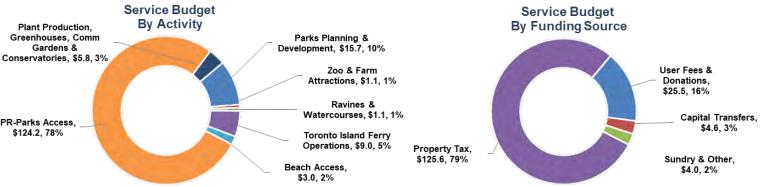

- Designing, developing and expanding our park network to meet growth and ensure equitable provision across the city, while maintaining and ensuring the state-of-good-repair of existing facilities.
- Providing specialized services for unique programs such as golf, animal attractions, community gardens and Toronto Island ferry services.

# 2019 Staff Recommended Operating Budget \$159.9M

Refer to Appendix 2 (page 61) for the 2019 Staff Recommended Operating Budget by Service.

# **Key Service Levels**

Inspect each of Toronto's **1,600** parks at least once annually

Perform turf-maintenance on **324** multi-use sports fields on a weekly, bi-weekly and seasonal basis dependent on the season and turf type.

Maintain **3** plant conservatories, **4** greenhouses and **10** seasonal flower shows

Refer to Appendix 3 (page 64) for a complete list of the 2019 Staff Recommended Service Levels for this Service.