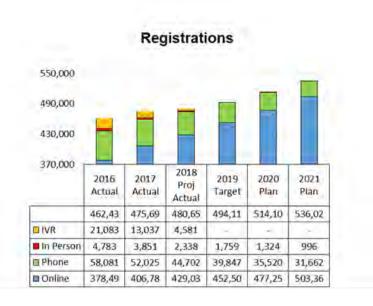

- 48% more registrations are completed within the first 10 minutes of recreation program registration now than were completed in 2016 as a result of ongoing improvements to online recreation program search tools and server capacity.
- Over 80% of program registration transactions annually are completed through the online booking system. With the transition to the new system planned, is projected to increase in 2021.