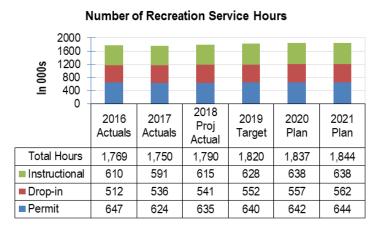

# **Key Service Levels**

Welcome and engage over **10.7** million recreation program visitors each year

Maintain and operate **123** community recreation centres, **119** splash pads, 61 indoor and **59** outdoor pools, and **68** outdoor artificial ice rinks

Provide access to recreational facilities to over **630,000** hours of community programming annually

Refer to Appendix 3 (page 64) for a complete list of the 2019 Staff Recommended Service Levels for this Service.

#### **Service Performance Measures**

 Service hours continue to increase, driven by the Recreation Growth Plan, and facility growth such as expansions at Earl Bales and Birchmount Community Centres.

 In 2017, Participant Visits decreased by 3.5% compared to 2016, resulting from the inclement summer weather, closure of recreation facilities for major capital projects. This was an exception to long-term trends. **Parks Service** provides clean, safe and well-maintained green space and park amenities for passive and active uses by.