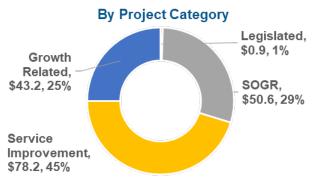

#### Growth Related

Growth Related projects account for \$776.134 million or 41.1% of the total expenditures in the 2019 Ten-Year Plan. Development Charges (68.3%), Reserves and Reserve Funds (24.4%), and Other Revenue (7.3% for Section 37 and 45, Inter-Programs, and Third Party Funding) are the primary funding sources for these projects with no allocation from debt.