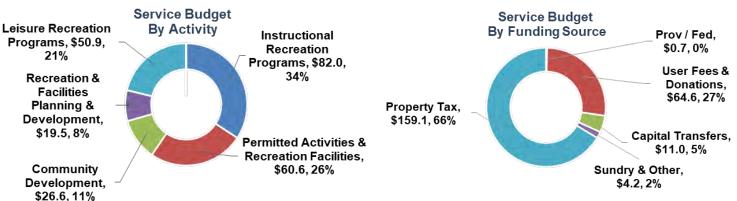

#### 2019 OPERATING BUDGET OVERVIEW

Table 1: 2019 Staff Recommended Operating Budget and Plan by Service

|                             | 201       | 8                    |           | 2019              |                                      |           |        | Increment    | al Change    |
|-----------------------------|-----------|----------------------|-----------|-------------------|--------------------------------------|-----------|--------|--------------|--------------|
| (In \$000s)                 | Budget    | Projected<br>Acutal* | Base      | New /<br>Enhanced | Total Staff<br>Recommended<br>Budget | Chan      | iges   | 2020<br>Plan | 2021<br>Plan |
| By Service                  | \$        | \$                   | \$        | \$                | \$                                   | \$        | %      | \$           | \$           |
| <b>Community Recreation</b> | 1         |                      |           |                   |                                      |           |        |              |              |
| Gross Expenditures          | 234,837.3 | 230,831.2            | 239,040.4 | 539.0             | 239,579.4                            | 4,742.1   | 2.0%   | 4,250.5      | (965.1)      |
| Revenue                     | 76,182.6  | 71,694.2             | 80,367.0  | 121.8             | 80,488.8                             | 4,306.3   | 5.7%   | (1,171.8)    | (2,144.0)    |
| Net Expenditures            | 158,654.7 | 159,137.0            | 158,673.4 | 417.2             | 159,090.6                            | 435.9     | 0.3%   | 5,422.3      | 1,178.9      |
| Parks                       |           |                      |           |                   |                                      |           |        |              |              |
| Gross Expenditures          | 155,585.1 | 154,869.1            | 158,814.8 | 1,050.5           | 159,865.3                            | 4,280.2   | 2.8%   | 937.0        | 1,644.5      |
| Revenue                     | 33,384.2  | 32,367.6             | 34,822.0  |                   | 34,822.0                             | 1,437.8   | 4.3%   | (632.7)      | (502.6)      |
| Net Expenditures            | 122,200.9 | 122,501.5            | 123,992.8 | 1,050.5           | 125,043.3                            | 2,842.4   | 2.3%   | 1,569.7      | 2,147.1      |
| Urban Forestry              |           |                      |           |                   |                                      |           |        |              |              |
| Gross Expenditures          | 76,205.2  | 72,942.7             | 74,836.9  | 2,263.5           | 77,100.4                             | 895.2     | 1.2%   | (6,102.9)    | (27.0)       |
| Revenue                     | 33,573.6  | 29,488.3             | 34,015.8  | 2,263.5           | 36,279.3                             | 2,705.7   | 8.1%   | (7,703.9)    | (216.1)      |
| Net Expenditures            | 42,631.7  | 43,454.4             | 40,821.1  |                   | 40,821.1                             | (1,810.5) | (4.2%) | 1,601.0      | 189.0        |
| Total                       |           |                      |           |                   |                                      |           |        | )            |              |
| Gross Expenditures          | 466,627.6 | 458,643.0            | 472,692.1 | 3,853.0           | 476,545.1                            | 9,917.5   | 2.1%   | (915.3)      | 652.3        |
| Revenue                     | 143,140.3 | 133,550.2            | 149,204.8 | 2,385.3           | 151,590.1                            | 8,449.8   | 5.9%   | (9,508.4)    | (2,862.7)    |
| Total Net Expenditures      | 323,487.3 | 325,092.8            | 323,487.3 | 1,467.7           | 324,955.0                            | 1,467.7   | 0.5%   | 8,593.1      | 3,515.0      |
| Approved Positions          | 4,522.3   | 4,382.9              | 4,497.5   | 30.5              | 4,528.0                              | 5.8       | 0.1%   | 40.3         | (10.9)       |

Table 2: 2019 Staff Recommended Operating Budget Changes by Service

|                                                                     |                         | Services     |                |           |           |  |
|---------------------------------------------------------------------|-------------------------|--------------|----------------|-----------|-----------|--|
|                                                                     | Community<br>Recreation | Parks        | Urban Forestry | Total     |           |  |
| (In \$000s)                                                         | \$                      | \$           | \$             | \$        | Positions |  |
| 2018 Council Approved Operating Budget (Net)                        | 158,654.7               | 122,200.9    | 42,631.7       | 323,487.3 | 4,522     |  |
| Base Expenditure Changes                                            |                         |              |                |           |           |  |
| Prior Year Impacts                                                  |                         |              |                |           |           |  |
| Annualized cost of 2018 approved service priorities                 | 1,534.6                 | 358.4        | (588.2)        | 1,304.9   | (1        |  |
| Operating Impacts of Capital                                        | ,                       |              | (              | ,         | ,         |  |
| Wellesley Pool                                                      | 63.2                    |              |                | 63.2      |           |  |
| Mimico & Coronation Lawn Bowling                                    | 63.9                    |              |                | 63.9      |           |  |
| Recreation Centers- Canoe Landing                                   | 701.9                   |              |                | 701.9     | 1         |  |
| Recreation Centers- Power House                                     | 54.0                    |              |                | 54.0      |           |  |
| Kronos Efficiencies                                                 | (29.0)                  | (20.3)       | (8.7)          | (58.0)    | (3        |  |
| Parks- New Developments                                             | 90.4                    | 476.5        | 4.0            | 570.9     |           |  |
| Delivery of Capital Projects                                        | 33.1                    | 3.0          |                | 3. 3.0    |           |  |
| Changes to Capital Project Delivery Positions                       | 141.9                   | (862.0)      | (329.8)        | (1,049.9) | (4        |  |
| Economic Factors                                                    |                         | (002.0)      | (020.0)        | (1,010.0) | ,         |  |
| Inflationary Increases for Utilities and Contracts                  | 1,791.2                 | 991.5        | 155.0          | 2,937.7   |           |  |
| Salaries and Benefits                                               | 1,701.2                 | 331.3        | 100.0          | 2,507.7   |           |  |
| Inflationary Increases for Salaries and Benefits                    | 3,456.8                 | 4,704.4      | 1,186.6        | 9,347.8   |           |  |
| Position based budgeting adjustments                                | (1,668.8)               | (1,365.5)    | (0.0)          | (3,034.3) | (4        |  |
| Other Base Expenditure Changes                                      | (1,000.0)               | (1,303.3)    | (0.0)          | (3,034.3) | (,        |  |
| Expenditures aligned to actual experience                           | (2,249.6)               | (1,712.8)    | (837.1)        | (4,799.5) | (3:       |  |
| Increase in fleet maintenance, fuel, & facility maintenance         | (181.2)                 | 460.2        | 4.9            | 283.9     | (3,       |  |
| Welcome Policy Volume Adjustment to Align to Actuals                | (600.0)                 | 400.2        | 4.5            | (600.0)   |           |  |
| Sub-Total Base Expenditure Changes                                  | 3,169.3                 | 3,030.4      | (413.3)        | 5,786.4   | (24       |  |
| Base Revenue Changes                                                | 3,109.3                 | 3,030.4      | (413.3)        | 3,760.4   | (2        |  |
| Base User Fee Changes (Inflationary increase of 3.07%)              | (1,327.3)               | (749.4)      | (423.0)        | (2,499.7) |           |  |
| User Fees (Above Inflation -additional 1% at April 1st)             | (356.9)                 | (149.1)      | (33.6)         | (539.6)   |           |  |
| Ferry revenue volume adjustment based on 2018 experience            | (330.9)                 | (240.0)      | (55.0)         | (240.0)   |           |  |
| Contributions From Reserves for Forestry work                       |                         | (240.0)      | (950.0)        | (950.0)   |           |  |
| Revenue from new license agreement for Cloud Garden                 | (856.0)                 |              | (950.0)        | (856.0)   |           |  |
| Sub-Total Base Revenue Changes                                      | (2,540.2)               | (1,138.5)    | (1,406.6)      | (5,085.2) |           |  |
| Service Changes                                                     | (2,540.2)               | (1,130.3)    | (1,400.0)      | (5,065.2) |           |  |
| Base Expenditure Changes                                            |                         |              |                |           |           |  |
|                                                                     | (610.5)                 | (84.0)       | 9.4            | (685.1)   |           |  |
| Additional reductions based on 2018 experience                      | (610.5)                 | (04.0)       | 9.4            | (005.1)   |           |  |
| Service Adjustments  Reversal of Grenadier Ice Monitoring           |                         | (40.4)       |                | (40.4)    |           |  |
|                                                                     | (C40 F)                 | (16.1)       | 0.4            | (16.1)    |           |  |
| Sub-Total Service Changes <sup>1</sup>                              | (610.5)                 | (100.1)      | 9.4            | (701.2)   |           |  |
| Total Base Changes                                                  | 18.7                    | 1,791.8      | (1,810.5)      | (0.0)     | (2        |  |
| New & Enhanced Services                                             |                         |              |                |           |           |  |
| Enhanced Service Priorities                                         | 447.0                   |              |                | 447.0     |           |  |
| Growth Plan & Waitlist Management - Phase 2 - 7,500 spaces          | 417.2                   | ^ <b>-</b> . |                | 417.2     | 1         |  |
| Jack Layton Ferry Terminal - Additional Security                    |                         | 371.1        |                | 371.1     |           |  |
| Downtown East Service Improvement                                   |                         | 679.4        |                | 679.4     |           |  |
| Extend Advancement of Tree Maintenance Year 3 (\$1.704M Gross)      |                         |              |                |           |           |  |
| Tree By-Law Oversight & Administration Improvement (\$0.559M Gross) |                         |              |                |           |           |  |
| Sub-Total New & Enhanced Services <sup>1</sup>                      | 417.2                   | 1,050.5      |                | 1,467.7   | 3         |  |
|                                                                     |                         |              |                |           |           |  |