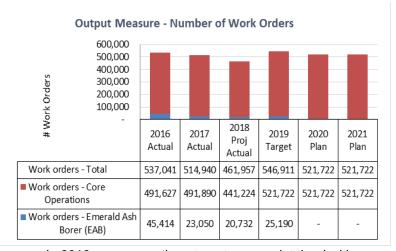

#### **Urban Forestry**

- Over 460,000 Urban Forestry work orders were completed in 2018 including more than 325,000 for tree and natural area maintenance,15,000 for tree protection and 120,000 for tree planting
- Responded to over 17,000 calls for storm clean-up which was an increase of 130% from 2017.

 In 2019, core operations targets are maintained with the exception of tree permits which increased by 54% to align the target with historical actuals.
 Emerald Ash Borer (EAB) targets increase by 43% as there are increased injections in the final year of the EAB management program