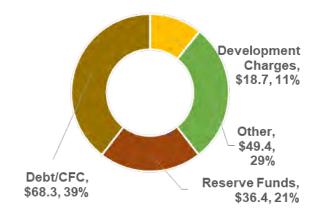

# By Funding Source

### 10 YEARS

- \$790.906M to provide for the construction of 13 new community centre facilities and provide state-of-good repair to existing ones across the City.
- \$167.667M New parks, parkland improvments and major rehabilitations comprise the Parks Development 10 year Plan.
- \$35.506M Continue Information
  Technology Projects Enterprise Work
  Management System and the new Registration,
  Permitting and Licensing System.
- \$38.490M Replace three Ferry vessels.
- **\$24.706M** Remediate damage arising from the 2017 High Lake Effect Flooding and the 2018 Wind Storm.