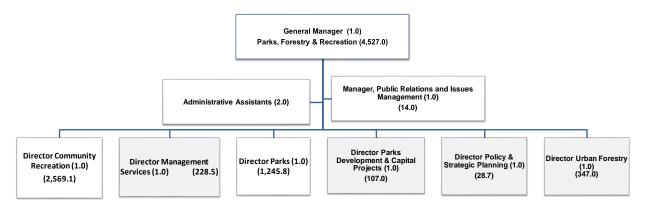

# **Parks Forestry and Recreation**

# **Budget At A Glance**

| STAFF RECOMMEN     | DED OPE | ERATING | BUDGET  |
|--------------------|---------|---------|---------|
| \$Million          | 2019    | 2020    | 2021    |
| Gross Expenditures | \$476.5 | \$475.6 | \$476.3 |
| Revenues           | \$151.6 | \$142.1 | \$139.2 |
| Net Expenditures   | \$324.9 | \$333.5 | \$337.1 |
| Approved Positions | 4,528.0 | 4,568.3 | 4,557.4 |

# **APPENDICES**

- 1. 2019 Organization Chart
- 2. 2019 Operating Budget by Service
- 3. 2019 Service Levels
- 4. Summary of 2019 Recommended Service Changes
- 5. Summary of 2019 Recommended New & Enhanced Service Priorities
- 6. 2019 User Fee Rate Changes
- 7. 2019 Capital Budget; 2020 2028 Capital Plan
- 8. 2019 Cash Flow & Future Year Commitments
- 9. 2019 Capital Budget with Financing Detail
- 10. Reserve and Reserve Fund Review