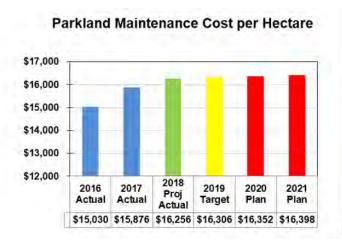

- Extreme weather, increased use, and extended seasons have all driven a 8.2% increase in maintenance costs per hectare
- Climate change and extreme weather events have regularly cause field closures and remediation due to high winds, heavy rains, and droughts