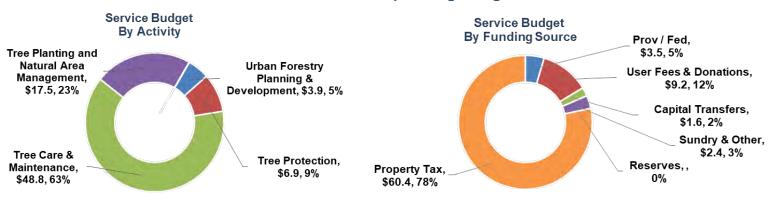

## 2019 Staff Recommended Operating Budget \$77.1M

Refer to Appendix 2 (page 61) for the 2019 Staff Recommended Operating Budget by Service.

Grow and steward Toronto's urban canopy, including **10.2** million trees, **4.7** million of which are City-owned

Complete over **176,500** tree inspections and **132,900** prunings

Plant **120,000** new trees each year on both public and private lands.

Refer to Appendix 3 (page 64) for a complete list of the 2019 Staff Recommended Service Levels for this Service.

#### **Urban Forestry**

- Over 460,000 Urban Forestry work orders were completed in 2018 including more than 325,000 for tree and natural area maintenance,15,000 for tree protection and 120,000 for tree planting
- Responded to over 17,000 calls for storm clean-up which was an increase of 130% from 2017.