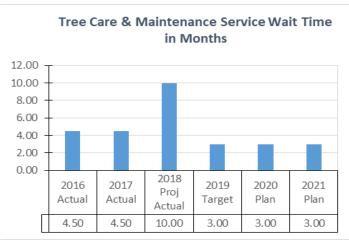

#### **Service Performance Measures**

The City experienced nine major extreme weather events in 2018, which saw Forestry staff respond to over 17,000 storm-related service requests, a 130% increase over the previous year. As a result, the work order backlog grew from 4.5 months in 2017 to 10 months at the end of 2018

# **Our Key Service Levels**

Complete tree care and maintenance service requests within 3 months.

Provide one large multicomponent or mid-size community recreation centre per **34,000** residents

Maintain adequate instructor-toparticipant ratios in instructional programs