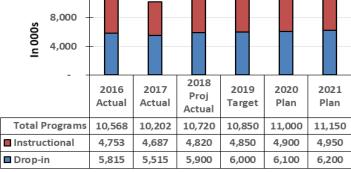

# **Key Service Levels**

Welcome and engage over **10.7** million recreation program visitors each year

Maintain and operate **123** community recreation centres, **119** splash pads, 61 indoor and **59** outdoor pools, and **68** outdoor artificial ice rinks

Provide access to recreational facilities to over **630,000** hours of community programming annually

Refer to Appendix 3 (page 64) for a complete list of the 2019 Staff Recommended Service Levels for this Service.

#### **Service Performance Measures**

 Service hours continue to increase, driven by the Recreation Growth Plan, and facility growth such as expansions at Earl Bales and Birchmount Community Centres.

 In 2017, Participant Visits decreased by 3.5% compared to 2016, resulting from the inclement summer weather, closure of recreation facilities for major capital projects. This was an exception to long-term trends. **Parks Service** provides clean, safe and well-maintained green space and park amenities for passive and active uses by.