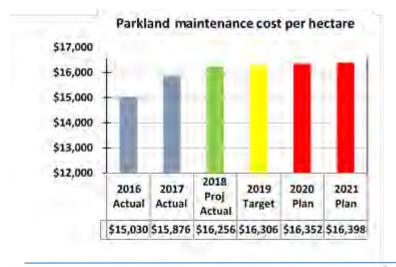

#### **Behind the Numbers**

- Maintenance costs increased in order to manage environmental changes and extremes, including high winds, heavy rains, drought, and extended seasons, which cause damage to parks infrastructure and amenities
- Cost per hectare increased for maintenance due to increased park usage for special events, increased community programming in parks, acquisition of small heavily programmed parks and inflation in fuel, gas and equipment parts costs.