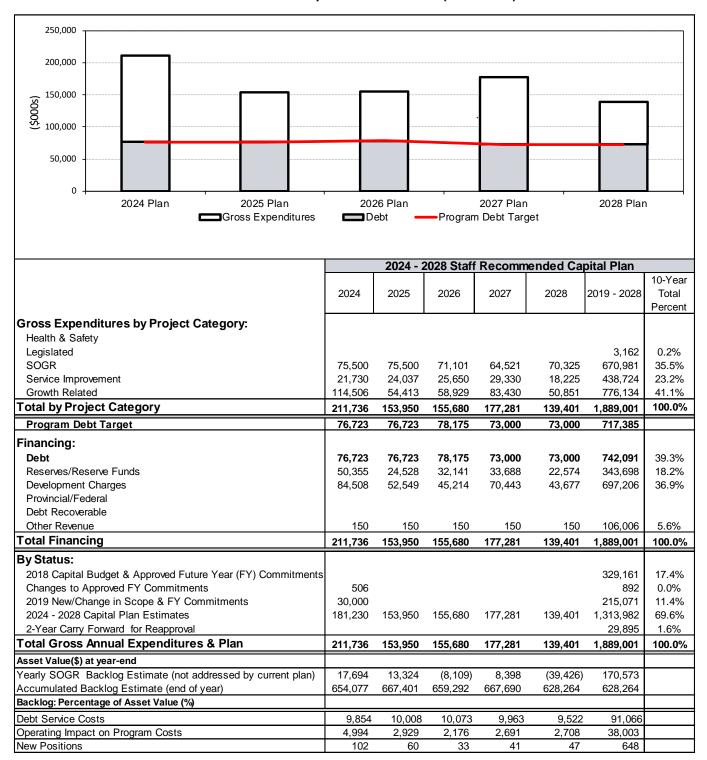

#### 2019 - 2028 CAPITAL BUDGET & PLAN OVERVIEW

300,000 250,000 Carry Fwd to 2019 200.000 (\$000\$) 150,000 100,000 50,000 2018 2018 2019 2020 2021 2022 2023 Budget Projected Actual Staff Recommended Plan Plan Plan Plan Budget 2018 Carry Forward (into 2019) ■Gross Expenditures ■Debt Program Debt Target 2019 Staff Recommended Capital Budget and 2020 - 2023 Capital Plan 2018 2020 2021 2022 2019 - 2023 Total Percent Projected Budget Actual Gross Expenditures by Project Category: Health & Safety Legislated 426 127 850 2,112 200 3,162 0.3% SOGR 65,087 57,844 50,553 65,517 314,034 29.9% 54.783 71.562 71.619 67,039 79,303 67,461 58,584 319,752 30.4% Service Improvement 102,293 78,165 36,239 Growth Related 56,899 39,024 43,195 98,170 105,773 94,337 72,530 414,005 39.4% Total by Project Category 224,705 164,034 172,763 234,368 238,951 224,483 180,388 1,050,953 100.0% 67,648 Program Debt Target 63,140 60,907 73,146 74,923 339,764 inancing: Debt 77.529 68.270 69.396 74.127 77.754 74.923 364,470 34.7% Reserves/Reserve Funds 48,319 36,380 57,037 32,044 33,497 21,454 180,412 17.2% Development Charges 44,573 18,715 83,202 109,890 106,807 82,201 400,815 38.1% Provincial/Federal 1,099 Debt Recoverable 22,890 1,810 53,185 49.398 24.733 6.425 105.256 10.0% Other Revenue **Total Financing** 172,763 234,368 238,951 224,483 180,388 1,050,953 224,705 100.0% By Status: 2018 Capital Budget & Approved Future Year (FY) Commitments 224,705 129,640 196,027 108,506 21,878 2,428 322 329,161 31.3% Changes to Approved FY Commitments (65, 935)28,671 27,324 9,476 850 386 0.0% 2019 New/Change in Scope & FY Commitments 27,211 71,115 73,727 13,018 185,071 17.6% 2020 - 2023 Capital Plan Estimates 179 216 48 2% 14 778 112 885 199.561 506 440 2-Year Carry Forward for Reapproval 15,460 11,298 3,137 29.895 2.8% 1-Year Carry Forward to 2019 34,394 100.0% Total Gross Annual Expenditures & Plan 224,705 164,034 172,763 234,368 238,951 1,050,953 224,483 180,388 Asset Value (\$) at year-end Yearly SOGR Backlog Estimate (not addressed by current plan) 99.245 50.663 8.589 21,211 (1,016)178,692 Accumulated Backlog Estimate (end of year) 457,691 556,936 607,599 616,188 637,399 636,383 636,383 Backlog: Percentage of Asset Value (%) 10,044 Debt Service Costs 2,697 9,057 9,833 10,014 41,645

2,055

5,709

6,853

3,601

4,287

22,505

Chart 1: 10-Year Capital Plan Overview

Operating Impact on Program Costs

**New Positions** 

Chart 2: 10-Year Capital Plan Overview (Continued)

# Staff Recommended 10-Year Capital Plan by Project Category

Table 4: Summary of Capital Projects by Project Category

| (In \$000s)                                                        | 2019<br>Budget | 2020<br>Plan | 2021<br>Plan | 2022<br>Plan | 2023<br>Plan  | 2024<br>Plan | 2025<br>Plan | 2026<br>Plan | 2027<br>Plan  | 2028<br>Plan | 2019 - 2028<br>Total | Total Project Cost |
|--------------------------------------------------------------------|----------------|--------------|--------------|--------------|---------------|--------------|--------------|--------------|---------------|--------------|----------------------|--------------------|
|                                                                    |                |              |              |              |               |              |              |              |               |              |                      |                    |
| Total Expenditures by Category                                     |                |              |              |              |               |              |              |              |               |              |                      |                    |
| Legislated                                                         |                |              |              |              |               |              |              |              |               |              |                      |                    |
| Land Acquisition                                                   | 850            | 2,112        | 200          |              |               |              |              |              |               |              | 3,162                | 3,162              |
| Sub-Total                                                          | 850            | 2,112        | 200          |              |               |              |              |              |               |              | 3,162                | 3,162              |
| State of Good Repair                                               |                |              |              |              |               |              |              |              |               |              | 5,102                | -,                 |
| Arena                                                              | 8.866          | 7,128        | 9,636        | 12,966       | 13,393        | 11,300       | 5,523        | 6,500        | 6.500         | 6,500        | 88,312               | 25,630             |
| Community Centres                                                  | 5,163          | 6,016        | 10.964       | 13,135       | 17.576        | 21,723       | 19.000       | 16,601       | 13.321        | 19.125       | 142,624              | 22,143             |
| Environmental Initiatives                                          | 3,400          | 2,700        | 2,900        | 3,000        | 3,000         | 3,000        | 3,000        | 3,000        | 3,000         | 3,000        | 30,000               | 6,100              |
| Facility Components                                                | 7,730          | 7,967        | 7,200        | 8,000        | 7,900         | 7,800        | 7,800        | 7,800        | 7,800         | 7,800        | 77,797               | 15,197             |
| Outdoor Recreation Centres                                         | 1,310          | 1.595        | 2,138        | 2,879        | 3,109         | 2,500        | 2,500        | 2,500        | 2,500         | 2,500        |                      | 5,043              |
| Park Development                                                   | 4,382          | 5,118        | 5,200        | 5,200        | 5,100         | 5,000        | 5,000        | 5,000        | 5,000         | 5,000        |                      | 9,500              |
| Parking Lots and Tennis Courts                                     | 2,503          | 2,066        | 3,107        | 4,073        | 4,500         | 6,509        | 15,000       | 10,300       | 9,000         | 9,000        |                      | 7,676              |
| Playgrounds/Waterplay                                              | 335            | 978          | 2,300        | 900          | 900           | 900          | 900          | 900          | 900           | 900          |                      | 3,613              |
| Pool                                                               | 4,416          | 4,518        | 5,100        | 5,622        | 4,250         | 4,410        | 4,250        | 5,000        | 5,000         | 5,000        | -,                   | 14,034             |
| Special Facilities                                                 | 10,920         | 12,209       | 12,053       | 10,108       | 5,500         | 5,527        | 5,527        | 6,500        | 6,508         | 6,910        |                      | 39,290             |
| Trails & Pathways                                                  | 1,528          | 4,488        | 4,919        | 5,679        | 6,391         | 6.831        | 7.000        | 7.000        | 4,992         | 4,590        |                      | 10,935             |
| Sub-Total                                                          | 50,553         | 54,783       | 65,517       | 71,562       | 71,619        | 75,500       | 75,500       | 71,101       | 64,521        | 70,325       | 670,981              | 159,161            |
| Service Improvement                                                | 50,555         | 04,700       | 00,011       | 71,002       | 71,013        | 10,000       | 70,000       | 71,101       | 04,021        | 70,020       | 070,001              | 100,101            |
| Arena                                                              | 160            |              | 500          | 650          | 11,950        | 11,400       |              |              |               |              | 24,660               | 2,110              |
| Community Centres                                                  | 1,037          | 910          | 1,200        | 1,543        | 11,930        | 11,400       |              |              |               |              | 4,690                | 4,690              |
| Environmental Initiatives                                          | 3,867          | 3.700        | 100          | 100          | 100           | 100          | 100          | 100          | 100           | 100          |                      | 7,467              |
| Facility Components                                                | 500            | 1,500        | 500          | 500          | 500           | 500          | 500          | 500          | 500           | 500          |                      | 2,000              |
| Information Technology                                             | 14,017         | 11,600       | 6,662        | 3,120        | 107           | 300          | 300          | 300          | 300           | 300          | 35,506               | 35,506             |
| Outdoor Recreation Centres                                         | 5.580          | 12,645       | 4.970        | 4,200        | 4,200         | 4,170        | 3,900        | 3,900        | 3,900         | 3,900        |                      | 15,795             |
| Park Development                                                   | 24,612         | 32,839       | 33,069       | 11,006       | 400           | 400          | 400          | 400          | 400           | 400          |                      | 81,856             |
| Parking Lots and Tennis Courts                                     | 150            | 32,000       | 33,003       | 70           | 680           | 400          | 400          | 400          | 400           | 400          | 900                  | 150                |
| Playgrounds/Waterplay                                              | 7,323          | 4,108        | 5.690        | 4.560        | 3.995         | 4,535        | 3,917        | 3,450        | 3,450         | 3,450        |                      | 13,748             |
| Pool                                                               | 9,943          | 664          | 4,629        | 25,185       | 11,657        | 625          | 14,500       | 10,500       | 14,500        | 9,875        |                      | 11,418             |
| Special Facilities                                                 | 8,113          | 7,100        | 3,500        | 7,200        | 2,650         | 023          | 720          | 6,800        | 6,480         | 3,073        | 42,563               | 15,563             |
| Trails & Pathways                                                  | 2.863          | 4,237        | 6,641        | 450          | 2,030         |              | 120          | 0,000        | 0,400         |              | 14,191               | 11,691             |
| Sub-Total                                                          | 78,165         | 79,303       | 67,461       | 58,584       | 36,239        | 21,730       | 24,037       | 25,650       | 29,330        | 18,225       | 438,724              | 201,994            |
| Growth Related                                                     | 10,100         | . 0,000      | 01,101       | 55,55        | 00,200        | 2.,          | 2.,007       | 20,000       | 20,000        | .0,220       | 100,121              | 201,001            |
| Arena                                                              |                | 98           | 2.326        | 3.019        | 1.007         | 59           | 1,427        | 3.082        | 16,667        | 10.665       | 38,350               |                    |
| 1 1                                                                | 39,032         | 81,410       | 88,408       | 86,683       |               | 80,756       | 48,162       | 52,930       |               | 38,650       | 643,592              | 154 100            |
| Community Centres Land Acquisition                                 | 2,098          | 12,156       | 2,400        | 400          | 65,428<br>400 | 30,000       | 40, 162      | 400          | 62,133<br>400 | 400          | 49,054               | 154,192<br>46,654  |
| Outdoor Recreation Centres                                         | 2,090          | 385          | 5,159        | 2,530        | 4,475         | 2,541        | 3,289        | 1,652        | 4,230         | 1,136        |                      | 350                |
| Park Development                                                   | 2,065          | 4,059        | 6,517        | 2,530<br>568 | 4,475<br>257  | 2,041        | 3,209        | 257          | 4,230         | 1,130        | 13,741               | 9,506              |
| Parking Lots and Tennis Courts                                     | 2,003          | 4,059        | 313          | 487          | 313           | 500          | 467          | 237          |               |              | 2,100                | 9,506              |
| Playgrounds/Waterplay                                              |                | 42           | 650          | 650          | 650           | 650          | 650          | 608          |               |              | 3,900                |                    |
| Sub-Total                                                          | 43,195         | 98,170       | 105,773      | 94,337       | 72,530        | 114,506      | 54,413       | 58,929       | 83,430        | 50,851       | 776,134              | 210,702            |
| Total Expenditures by Category (excluding carry forward from 2018) | 172,763        | 234,368      | 238,951      | 224,483      | 180,388       | 211,736      | 153,950      | 155,680      | 177,281       | 139,401      | 1,889,001            | 575,019            |