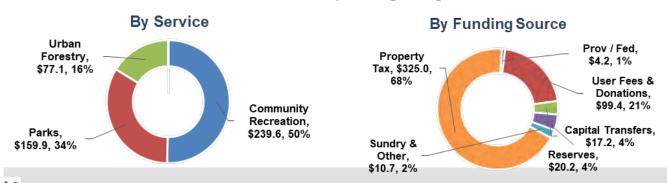

| Service:             | Gross<br>(\$000s) | Net<br>(\$000s) |
|----------------------|-------------------|-----------------|
| Community Recreation | 239,579.4         | 159,090.6       |
| Parks                | 159,865.3         | 125,043.3       |
| Urban Forestry       | 77,100.4          | 40,821.1        |
| Total Program Budget | 476,545.1         | 324,955.0       |