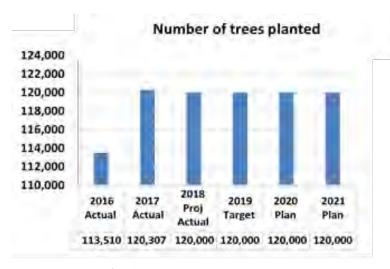

 Over 120,000 trees are planted annually in public parks and natural areas, along City streets and through public/private partnerships