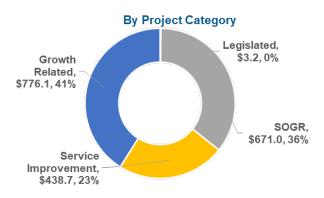

# Staff Recommended 10-Year Capital Plan by Project Category

Table 4: Summary of Capital Projects by Project Category

| (In \$000s)                                                        | 2019<br>Budget | 2020<br>Plan | 2021<br>Plan | 2022<br>Plan | 2023<br>Plan  | 2024<br>Plan | 2025<br>Plan | 2026<br>Plan | 2027<br>Plan  | 2028<br>Plan | 2019 - 2028<br>Total | Total Project Cost |
|--------------------------------------------------------------------|----------------|--------------|--------------|--------------|---------------|--------------|--------------|--------------|---------------|--------------|----------------------|--------------------|
|                                                                    |                |              |              |              |               |              |              |              |               |              |                      |                    |
| Total Expenditures by Category                                     |                |              |              |              |               |              |              |              |               |              |                      |                    |
| Legislated                                                         |                |              |              |              |               |              |              |              |               |              |                      |                    |
| Land Acquisition                                                   | 850            | 2,112        | 200          |              |               |              |              |              |               |              | 3,162                | 3,162              |
| Sub-Total                                                          | 850            | 2,112        | 200          |              |               |              |              |              |               |              | 3,162                | 3,162              |
| State of Good Repair                                               |                |              |              |              |               |              |              |              |               |              | 5,102                | -,                 |
| Arena                                                              | 8.866          | 7,128        | 9,636        | 12,966       | 13,393        | 11,300       | 5,523        | 6,500        | 6.500         | 6,500        | 88,312               | 25,630             |
| Community Centres                                                  | 5,163          | 6,016        | 10.964       | 13,135       | 17.576        | 21,723       | 19.000       | 16,601       | 13.321        | 19.125       | 142,624              | 22,143             |
| Environmental Initiatives                                          | 3,400          | 2,700        | 2,900        | 3,000        | 3,000         | 3,000        | 3,000        | 3,000        | 3,000         | 3,000        | 30,000               | 6,100              |
| Facility Components                                                | 7,730          | 7,967        | 7,200        | 8,000        | 7,900         | 7,800        | 7,800        | 7,800        | 7,800         | 7,800        | 77,797               | 15,197             |
| Outdoor Recreation Centres                                         | 1,310          | 1.595        | 2,138        | 2,879        | 3,109         | 2,500        | 2,500        | 2,500        | 2,500         | 2,500        |                      | 5,043              |
| Park Development                                                   | 4,382          | 5,118        | 5,200        | 5,200        | 5,100         | 5,000        | 5,000        | 5,000        | 5,000         | 5,000        |                      | 9,500              |
| Parking Lots and Tennis Courts                                     | 2,503          | 2,066        | 3,107        | 4,073        | 4,500         | 6,509        | 15,000       | 10,300       | 9,000         | 9,000        |                      | 7,676              |
| Playgrounds/Waterplay                                              | 335            | 978          | 2,300        | 900          | 900           | 900          | 900          | 900          | 900           | 900          |                      | 3,613              |
| Pool                                                               | 4,416          | 4,518        | 5,100        | 5,622        | 4,250         | 4,410        | 4,250        | 5,000        | 5,000         | 5,000        | -,                   | 14,034             |
| Special Facilities                                                 | 10,920         | 12,209       | 12,053       | 10,108       | 5,500         | 5,527        | 5,527        | 6,500        | 6,508         | 6,910        |                      | 39,290             |
| Trails & Pathways                                                  | 1,528          | 4,488        | 4,919        | 5,679        | 6,391         | 6.831        | 7.000        | 7.000        | 4,992         | 4,590        |                      | 10,935             |
| Sub-Total                                                          | 50,553         | 54,783       | 65,517       | 71,562       | 71,619        | 75,500       | 75,500       | 71,101       | 64,521        | 70,325       | 670,981              | 159,161            |
| Service Improvement                                                | 50,555         | 04,700       | 00,011       | 71,002       | 71,013        | 10,000       | 70,000       | 71,101       | 04,021        | 70,020       | 070,001              | 100,101            |
| Arena                                                              | 160            |              | 500          | 650          | 11,950        | 11,400       |              |              |               |              | 24,660               | 2,110              |
| Community Centres                                                  | 1,037          | 910          | 1,200        | 1,543        | 11,930        | 11,400       |              |              |               |              | 4,690                | 4,690              |
| Environmental Initiatives                                          | 3,867          | 3.700        | 100          | 100          | 100           | 100          | 100          | 100          | 100           | 100          |                      | 7,467              |
| Facility Components                                                | 500            | 1,500        | 500          | 500          | 500           | 500          | 500          | 500          | 500           | 500          |                      | 2,000              |
| Information Technology                                             | 14,017         | 11,600       | 6,662        | 3,120        | 107           | 300          | 300          | 300          | 300           | 300          | 35,506               | 35,506             |
| Outdoor Recreation Centres                                         | 5.580          | 12,645       | 4.970        | 4,200        | 4,200         | 4,170        | 3,900        | 3,900        | 3,900         | 3,900        |                      | 15,795             |
| Park Development                                                   | 24,612         | 32,839       | 33,069       | 11,006       | 400           | 400          | 400          | 400          | 400           | 400          |                      | 81,856             |
| Parking Lots and Tennis Courts                                     | 150            | 32,000       | 33,003       | 70           | 680           | 400          | 400          | 400          | 400           | 400          | 900                  | 150                |
| Playgrounds/Waterplay                                              | 7,323          | 4,108        | 5.690        | 4.560        | 3.995         | 4,535        | 3,917        | 3,450        | 3,450         | 3,450        |                      | 13,748             |
| Pool                                                               | 9,943          | 664          | 4,629        | 25,185       | 11,657        | 625          | 14,500       | 10,500       | 14,500        | 9,875        |                      | 11,418             |
| Special Facilities                                                 | 8,113          | 7,100        | 3,500        | 7,200        | 2,650         | 023          | 720          | 6,800        | 6,480         | 3,073        | 42,563               | 15,563             |
| Trails & Pathways                                                  | 2.863          | 4,237        | 6,641        | 450          | 2,030         |              | 120          | 0,000        | 0,400         |              | 14,191               | 11,691             |
| Sub-Total                                                          | 78,165         | 79,303       | 67,461       | 58,584       | 36,239        | 21,730       | 24,037       | 25,650       | 29,330        | 18,225       | 438,724              | 201,994            |
| Growth Related                                                     | 10,100         | . 0,000      | 01,101       | 55,55        | 00,200        | 2.,          | 2.,007       | 20,000       | 20,000        | .0,220       | 100,121              | 201,001            |
| Arena                                                              |                | 98           | 2.326        | 3.019        | 1.007         | 59           | 1,427        | 3.082        | 16,667        | 10.665       | 38,350               |                    |
| 1 1                                                                | 39,032         | 81,410       | 88,408       | 86,683       |               | 80,756       | 48,162       | 52,930       |               | 38,650       | 643,592              | 154 100            |
| Community Centres Land Acquisition                                 | 2,098          | 12,156       | 2,400        | 400          | 65,428<br>400 | 30,000       | 40, 162      | 400          | 62,133<br>400 | 400          | 49,054               | 154,192<br>46,654  |
| Outdoor Recreation Centres                                         | 2,090          | 385          | 5,159        | 2,530        | 4,475         | 2,541        | 3,289        | 1,652        | 4,230         | 1,136        |                      | 350                |
| Park Development                                                   | 2,065          | 4,059        | 6,517        | 2,530<br>568 | 4,475<br>257  | 2,041        | 3,209        | 257          | 4,230         | 1,130        | 13,741               | 9,506              |
| Parking Lots and Tennis Courts                                     | 2,003          | 4,059        | 313          | 487          | 313           | 500          | 467          | 237          |               |              | 2,100                | 9,506              |
| Playgrounds/Waterplay                                              |                | 42           | 650          | 650          | 650           | 650          | 650          | 608          |               |              | 3,900                |                    |
| Sub-Total                                                          | 43,195         | 98,170       | 105,773      | 94,337       | 72,530        | 114,506      | 54,413       | 58,929       | 83,430        | 50,851       | 776,134              | 210,702            |
| Total Expenditures by Category (excluding carry forward from 2018) | 172,763        | 234,368      | 238,951      | 224,483      | 180,388       | 211,736      | 153,950      | 155,680      | 177,281       | 139,401      | 1,889,001            | 575,019            |

# 2019 - 2028 Key Capital Projects

The 2019-2028 Staff Recommended Capital Budget and Plan for Parks Forestry and Recreation is the largest to date at \$1.889 billion (B) with an investment of \$790.906 million in Community Centres and \$776.134 million in Growth Related projects. Capital projects funded in the 10-Year Plan are in keeping with the *Parks and Facilities Master Plan* adopted in 2017 to guide and prioritize future investments. State-of-Good Repair work through the Capital Asset Management Program (CAMP) and Information Technology initiatives comprise the other important strategic areas of the Plan.

#### Growth Related

Growth Related projects account for \$776.134 million or 41.1% of the total expenditures in the 2019 Ten-Year Plan. Development Charges (68.3%), Reserves and Reserve Funds (24.4%), and Other Revenue (7.3% for Section 37 and 45, Inter-Programs, and Third Party Funding) are the primary funding sources for these projects with no allocation from debt.