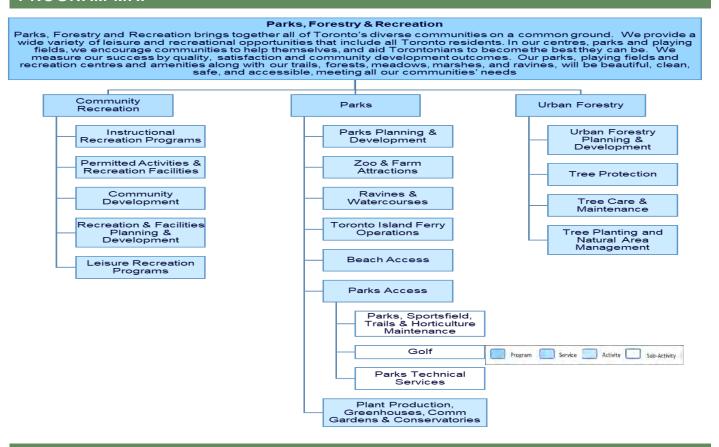

Our work is divided into three services:

- Community Recreation
- Parks
- Urban Forestry

#### **PROGRAM MAP**