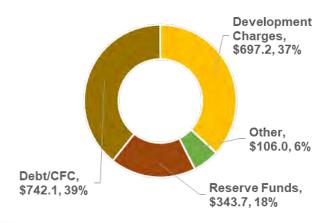

# 2019-2028 Staff Recommended Capital Budget and Plan \$1.889.001M

# By Funding Source

### 10 YEARS

- \$790.906M to provide for the construction of 13 new community centre facilities and provide state-of-good repair to existing ones across the City.
- \$167.667M New parks, parkland improvments and major rehabilitations comprise the Parks Development 10 year Plan.
- \$35.506M Continue Information
  Technology Projects Enterprise Work
  Management System and the new Registration,
  Permitting and Licensing System.
- \$38.490M Replace three Ferry vessels.
- **\$24.706M** Remediate damage arising from the 2017 High Lake Effect Flooding and the 2018 Wind Storm.