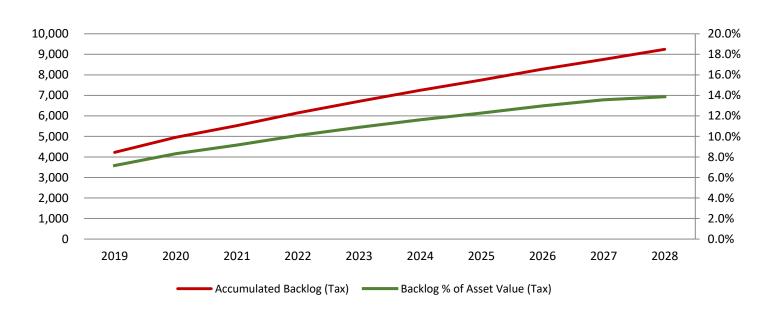

### SOGR backlog remains a challenge

#### 10 Year Capital Plan - SOGR Backlog (Tax excluding Gardiner)

| Excluding F.G.Gardiner (\$M)   | 2019   | 2020   | 2021   | 2022   | 2023   | 2024   | 2025   | 2026   | 2027   | 2028   |
|--------------------------------|--------|--------|--------|--------|--------|--------|--------|--------|--------|--------|
| Total Asset Value (Tax)        | 58,976 | 59,608 | 60,274 | 60,936 | 61,673 | 62,364 | 63,069 | 63,789 | 64,523 | 66,631 |
| Accumulated Backlog (Tax)      | 4,227  | 4,959  | 5,522  | 6,149  | 6,714  | 7,250  | 7,745  | 8,279  | 8,750  | 9,243  |
| Backlog % of Asset Value (Tax) | 7.2%   | 8.3%   | 9.2%   | 10.1%  | 10.9%  | 11.6%  | 12.3%  | 13.0%  | 13.6%  | 13.9%  |