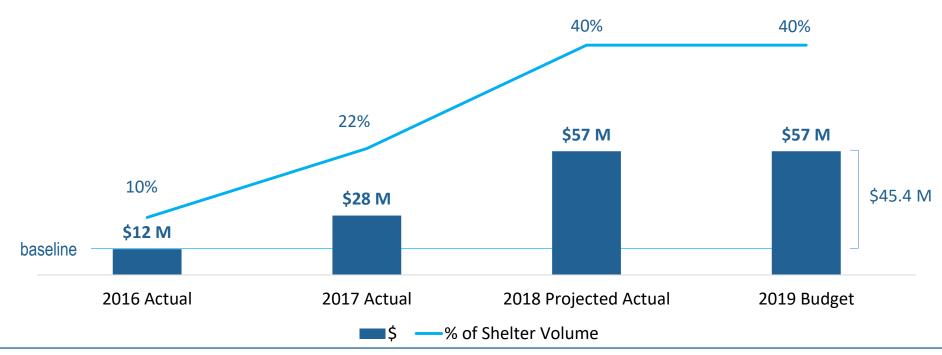

#### federal government contribution: \$45M in additional costs for shelters since 2017

**10**%

of overall shelter beds have been occupied by refugees for the past decade

100%

Year over year increase of refugee accommodation volume.

**\$12M** 

base city funding in operating budget for refugee accommodation \$57M

level of accommodation again doubled, and 2019 budget was increased to match.

\$45 M REQUESTED IN FEDERAL FUNDING ABOVE CITY'S BASELINE FUNDING.