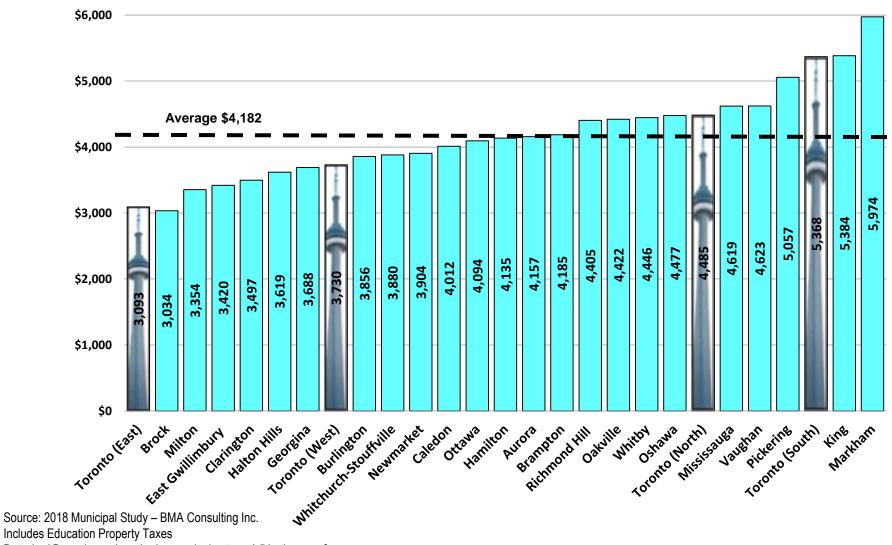

## COMPARISON OF 2018 RESIDENTIAL PROPERTY TAXES GTHA MUNIS & OTTAWA

Includes Education Property Taxes

Source: 2018 Municipal Study - BMA Consulting Inc.