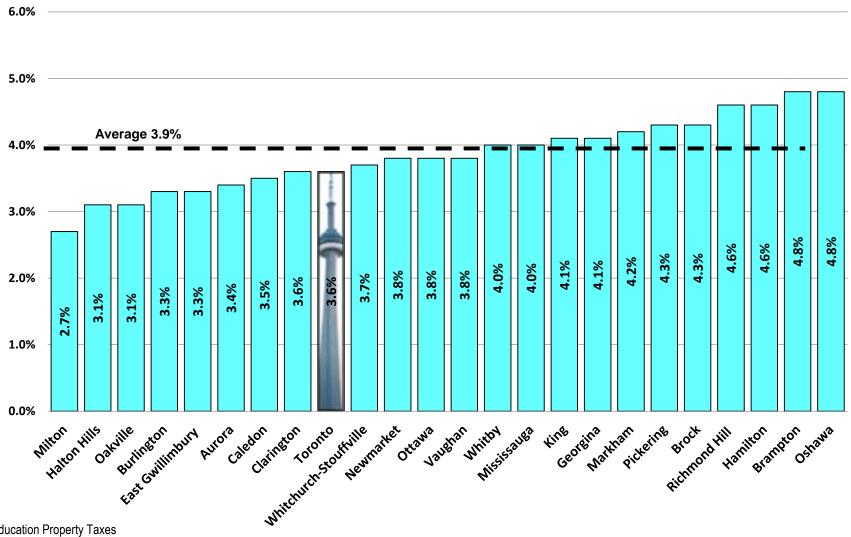

## COMPARISON OF 2018 RESIDENTIAL PROPERTY TAX RATES GTHA MUNIS & OTTAWA

Source: 2018 Municipal Study – BMA Consulting Inc.