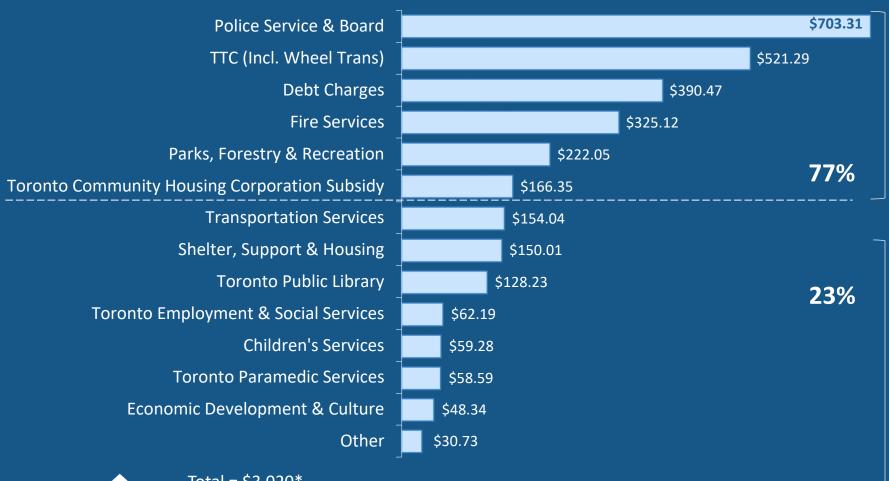

#### PROPERTY TAX

Total = \$3,020\*

Based on Property Tax of \$3,020 (includes 2.55% property tax increase, CVA shift and Capital Building Fund Levy) for an average house with an assessed value of \$665,605 \*Does not Include Education Taxes

Property Tax paid in 2018 for the average household was \$2,916.