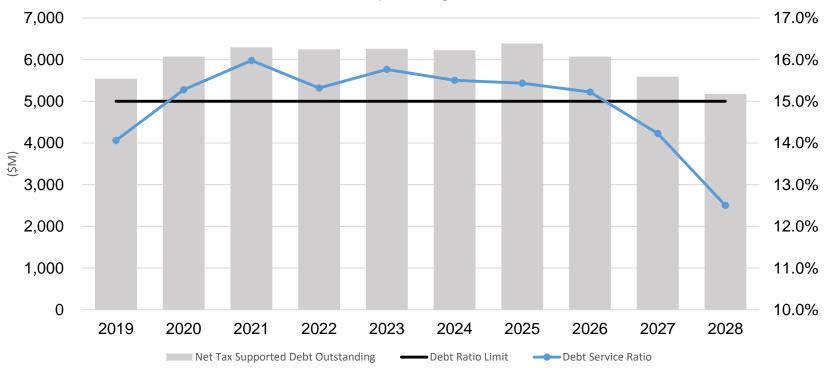

#### debt service ratio contained to 14.93% over 10 years

| 10 Year Capital Budget and Plan      | 2019   | 2020   | 2021   | 2022   | 2023   | 2024   | 2025   | 2026   | 2027   | 2028   | 10 Year |
|--------------------------------------|--------|--------|--------|--------|--------|--------|--------|--------|--------|--------|---------|
| Debt Service Charges                 | 608    | 678    | 728    | 716    | 756    | 763    | 780    | 789    | 757    | 682    | 7,259   |
| YoY Incremental Debt Service Charges | 45     | 70     | 50     | (12)   | 40     | 7      | 16     | 9      | (32)   | (75)   | 119     |
| Debt Service Ratio                   | 14.06% | 15.28% | 15.98% | 15.32% | 15.77% | 15.51% | 15.44% | 15.23% | 14.23% | 12.50% | 14.93%  |