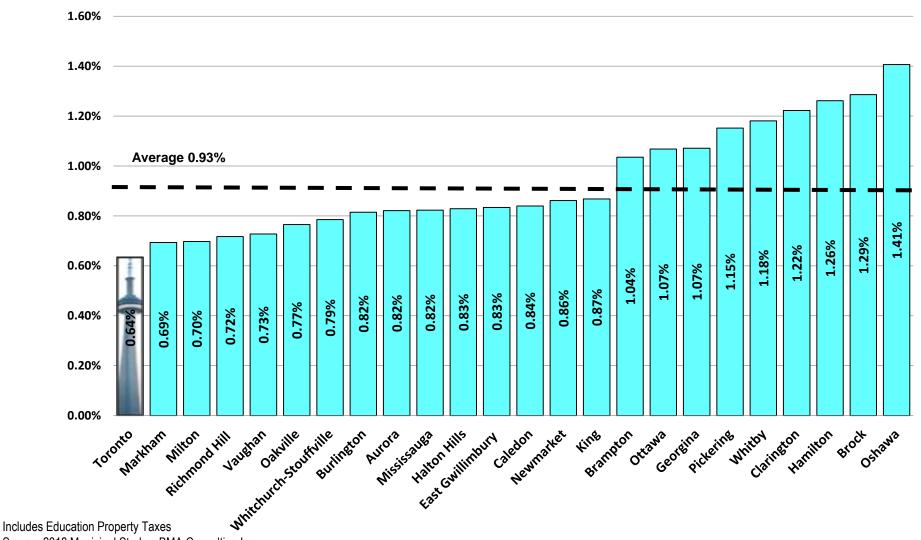

## COMPARISON OF 2018 RESIDENTIAL PROPERTY TAX RATES GTHA MUNIS & OTTAWA

Source: 2018 Municipal Study – BMA Consulting Inc.