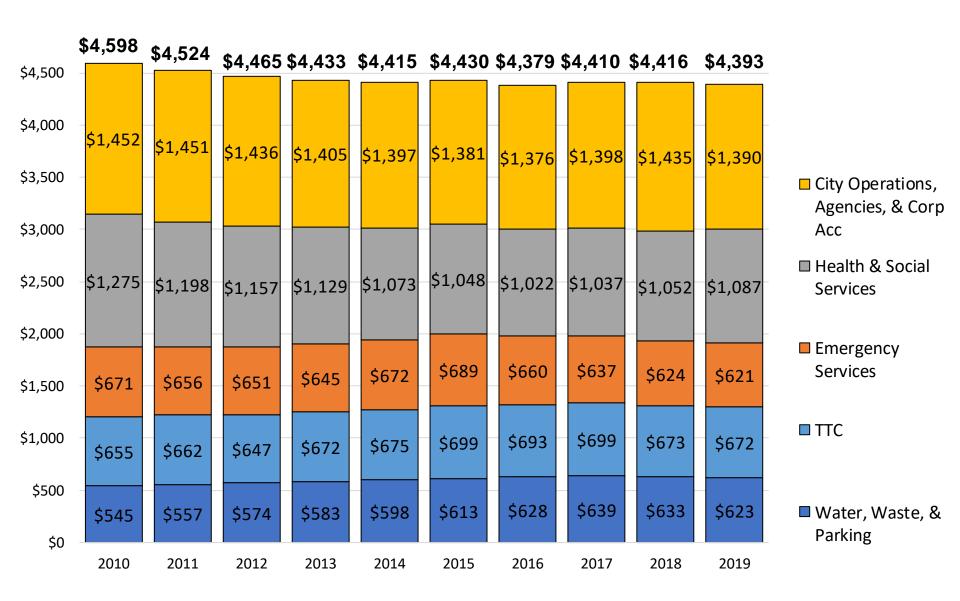

#### exec committee-recommended balanced budget\*

S13.47B OPERATING TAX AND RATE SUPPORTED BUDGET

S40.67 B 10-YR CAPITAL TAX AND RATE SUPPORTED BUDGET

# \$13.47B OPERATING TAX AND RATE SUPPORTED BUDGET

#### exec committee recommended operating budget

Programs \$1.9B, 14%

#### tax supported operating budget: \$11.56B