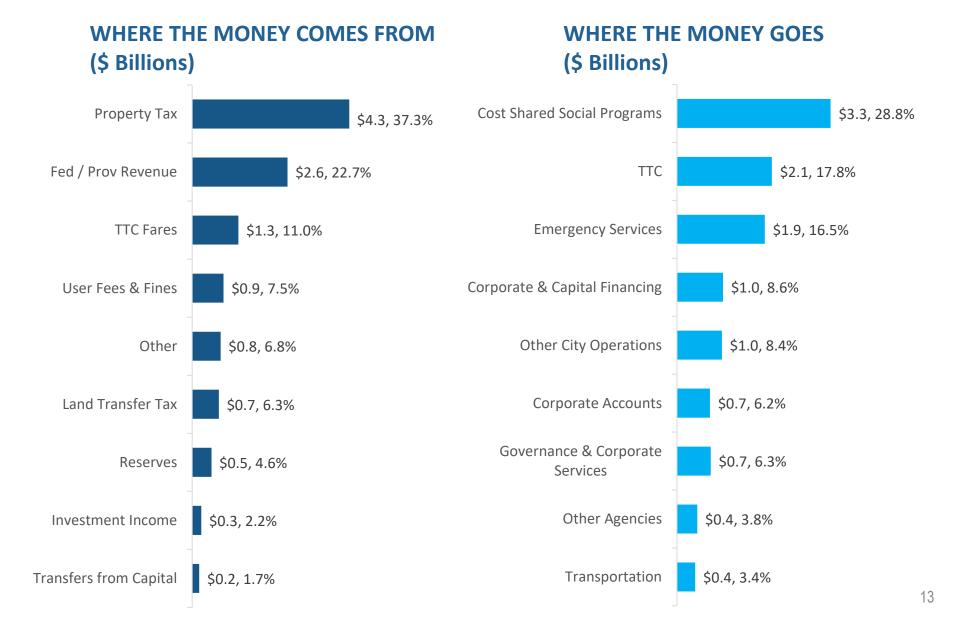

#### How Your Tax Dollars Work for You

Learn more about where the money comes from how your property taxes pay for City services, and how the budget is divided to deliver those services.