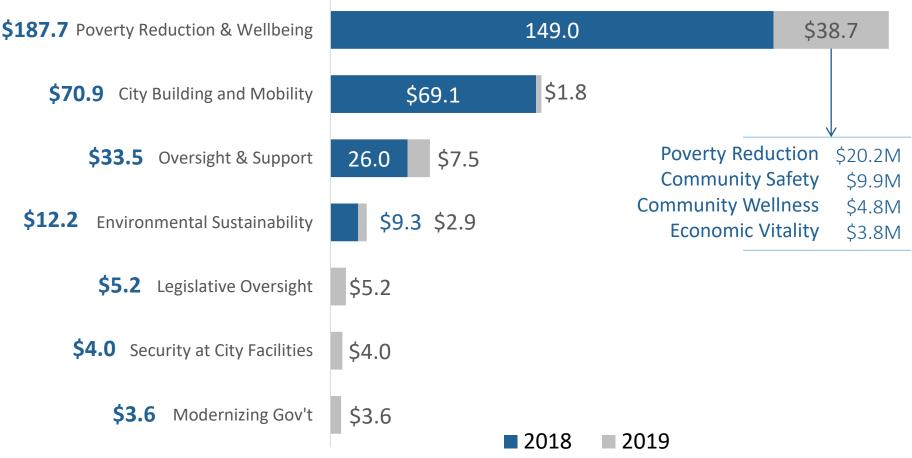

### **KEY OPERATING INVESTMENTS 2015-18**

## 2015

### \$152M

- ☐ Transit Service Improvements (\$30.8 Million)
- ☐ City Building Transportation and Traffic Congestions (\$2.6 Million)
- ☐ Social Development:
  - Poverty Reduction (\$21.7 Million)
  - ☐ Emergency Services (\$4.8 Million)
- ☐ 2015 Pan AM Games (\$91.9 Million)
- ☐ Environmental Sustainability (\$0.5 Million)

## 2016

## \$48M

- ☐ Transit Service Improvements (\$5.5 Million)
- ☐ City Building
  - ☐ Transportation & Traffic Congestions (\$1.4 Million)
  - ☐ Investment in Arts & Culture (\$5 Million)
  - ☐ Promoting Community Wellness (\$2 Million)
- ☐ Social Development:
  - Poverty Reduction (\$9 Million)
  - ☐ TCHC Mayor's Task Force (\$5.5 Million)
  - ☐ Emergency Services (\$3.9 Million)
- ☐ Environmental Sustainability (\$2.2 Million)
- ☐ Good Governance (\$13.9 Million)

## 2017

## \$75M

- ☐ Transit Service Improvements (\$1.4 Million)
- ☐ City Building
  - ☐ Transportation and Traffic Congestions (\$1.7 Million)
  - ☐ Investment in Arts & Culture (\$0.9 Million)
  - ☐ Promoting Community Wellness (\$2.3 Million)
  - ☐ Strengthening City Building Support (\$6.2 Million)
- ☐ Social Development
  - ☐ Poverty Reduction (\$6.4 Million)
  - ☐ TCHC (\$37.2Million)
- ☐ Environmental Sustainability (\$5.3 Million)
- ☐ Good Governance (\$13.4 Million)

## 2018

### \$161M

- ☐ Poverty Reduction (\$111 Million):
  - ☐ Child Care Growth (\$70 Million)
  - ☐ Shelter Expansion (\$28 Million)
  - ☐ Transit Fare Equity (\$5 Million)
- ☐ Environmental Sustainability (\$9 Million)
  - ☐ TransformTO (\$2.5 Million)
  - ☐ Expanding Tree Canopy (\$7 Million)
- ☐ Transit & Mobility (\$8 Million)
- ☐ Access to Parks & Rec (\$3 Million)
- ☐ Arts & Culture (\$3 Million)
- ☐ Improving Access, Equity & Diversity (\$3 Million)
- ☐ Supporting Distressed Retail (\$1 Million)
- ☐ Service Delivery & Oversight (\$23 Million)