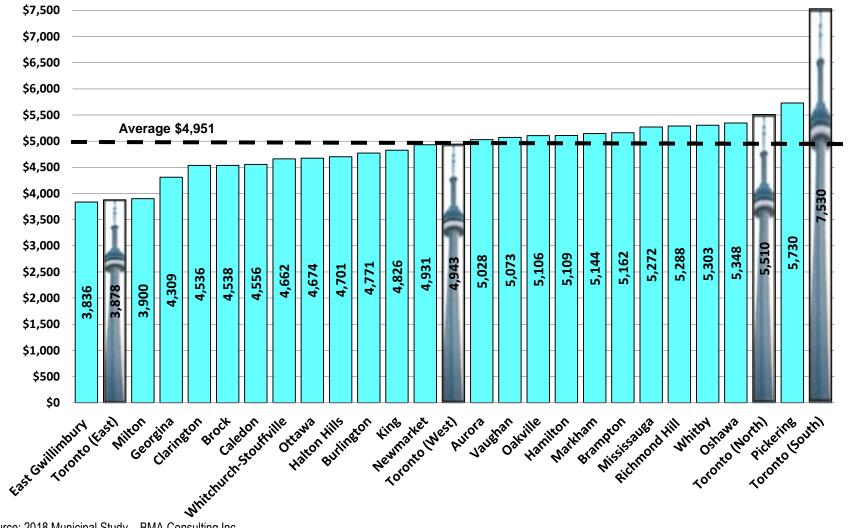

## COMPARISON OF 2018 AVERAGE PROPERTY TAXES - GTHA MUNIS & OTTAWA DETACHED BUNGALOW