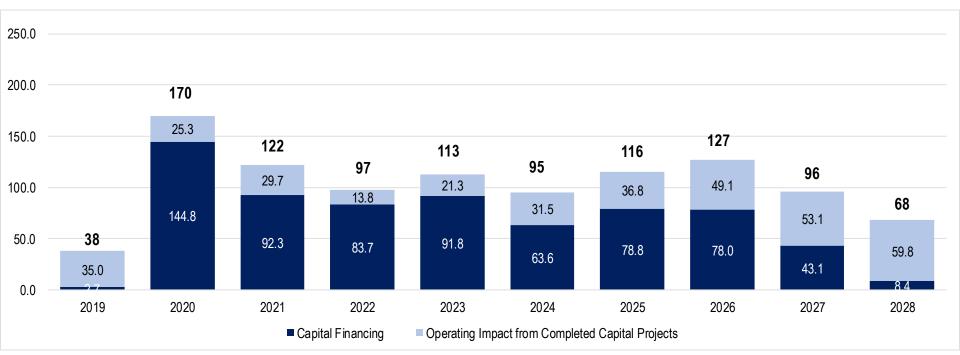

#### OPERATING IMPACT TO BE ADDRESSED IN FUTURE YEAR OPERATING BUDGETS

<sup>\* 2020</sup> Capital Financing may be increased as a result of decision to reduce 2019 CFC