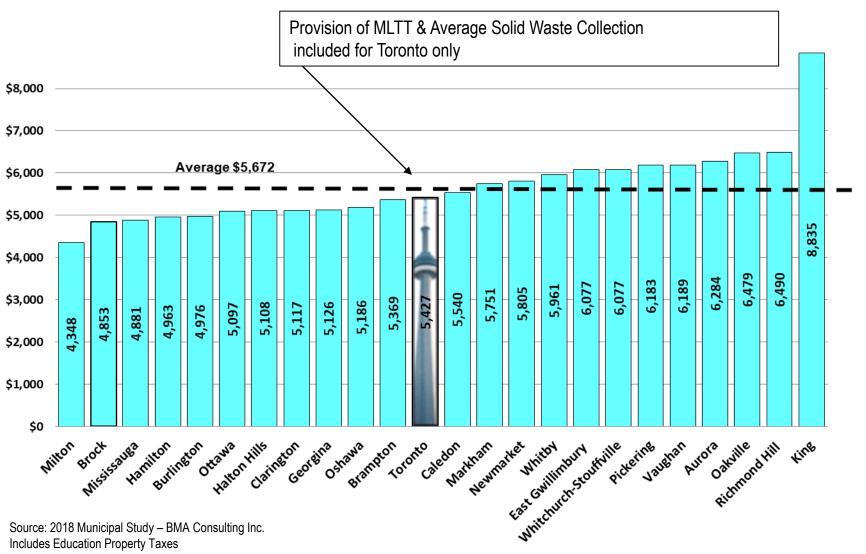

## COMPARISON OF 2018 RESIDENTIAL PROPERTY TAXES GTHA MUNIS & OTTAWA

Includes Education Property Taxes

Source: 2018 Municipal Study - BMA Consulting Inc.