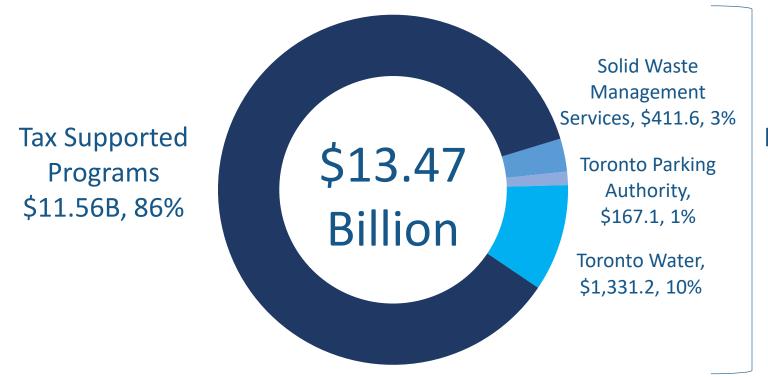

#### exec committee-recommended balanced budget\*

S13.47B OPERATING TAX AND RATE SUPPORTED BUDGET

S40.67 B 10-YR CAPITAL TAX AND RATE SUPPORTED BUDGET

# \$13.47B OPERATING TAX AND RATE SUPPORTED BUDGET

#### tax supported operating budget: \$11.56B