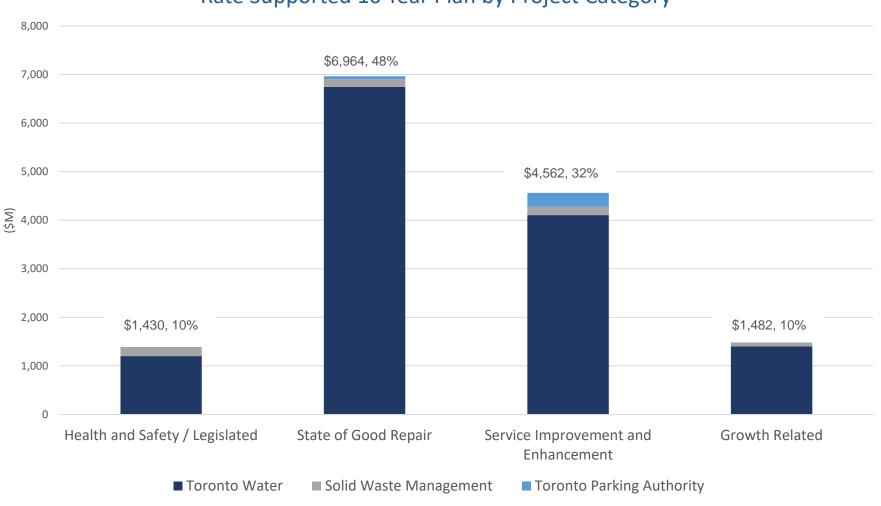

#### \$14.44B 10 year capital plan (rate) fully funded by user fees

#### 10 year capital plan funds \$12.79B state-of-good-repair projects

|                      |       |       |       |       |       |       |       |       |       |       | 10 Year | 10 Year |
|----------------------|-------|-------|-------|-------|-------|-------|-------|-------|-------|-------|---------|---------|
| Expenditures (\$M)   | 2019  | 2020  | 2021  | 2022  | 2023  | 2024  | 2025  | 2026  | 2027  | 2028  | Total   | %       |
| Health and Safety    | 77    | 125   | 110   | 29    | 37    | 35    | 27    | 26    | 22    | 22    | 510     | 1.9%    |
| Legislated           | 106   | 151   | 181   | 174   | 168   | 135   | 87    | 47    | 11    | 9     | 1,069   | 4.1%    |
| State of Good Repair | 1,670 | 1,658 | 1,237 | 1,073 | 1,073 | 1,511 | 1,470 | 1,179 | 972   | 943   | 12,785  | 48.7%   |
| Service Improvement  | 637   | 473   | 286   | 192   | 612   | 115   | 170   | 100   | 92    | 69    | 2,748   | 10.5%   |
| Growth Related       | 496   | 1,034 | 743   | 811   | 679   | 812   | 2,179 | 1,864 | 352   | 149   | 9,119   | 34.8%   |
| Total Expenditures   | 2,985 | 3,441 | 2,558 | 2,279 | 2,569 | 2,608 | 3,934 | 3,215 | 1,449 | 1,192 | 26,230  | 100.0%  |