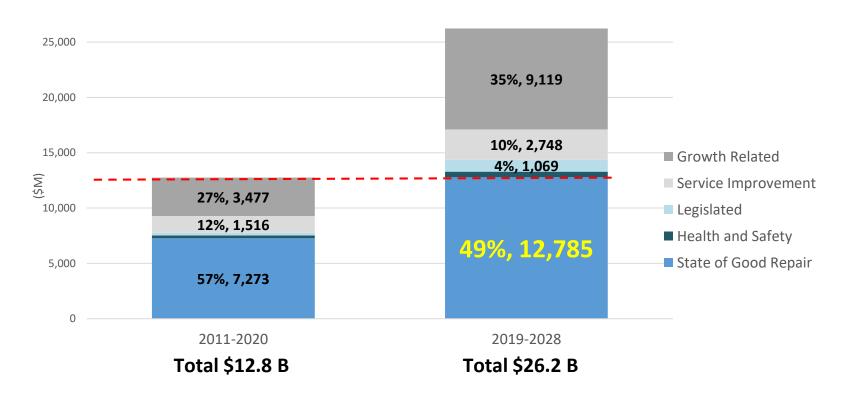

#### 10 year capital plan funds \$12.79B state-of-good-repair projects

|                      |       |       |       |       |       |       |       |       |       |       | 10 Year | 10 Year |
|----------------------|-------|-------|-------|-------|-------|-------|-------|-------|-------|-------|---------|---------|
| Expenditures (\$M)   | 2019  | 2020  | 2021  | 2022  | 2023  | 2024  | 2025  | 2026  | 2027  | 2028  | Total   | %       |
| Health and Safety    | 77    | 125   | 110   | 29    | 37    | 35    | 27    | 26    | 22    | 22    | 510     | 1.9%    |
| Legislated           | 106   | 151   | 181   | 174   | 168   | 135   | 87    | 47    | 11    | 9     | 1,069   | 4.1%    |
| State of Good Repair | 1,670 | 1,658 | 1,237 | 1,073 | 1,073 | 1,511 | 1,470 | 1,179 | 972   | 943   | 12,785  | 48.7%   |
| Service Improvement  | 637   | 473   | 286   | 192   | 612   | 115   | 170   | 100   | 92    | 69    | 2,748   | 10.5%   |
| Growth Related       | 496   | 1,034 | 743   | 811   | 679   | 812   | 2,179 | 1,864 | 352   | 149   | 9,119   | 34.8%   |
| Total Expenditures   | 2,985 | 3,441 | 2,558 | 2,279 | 2,569 | 2,608 | 3,934 | 3,215 | 1,449 | 1,192 | 26,230  | 100.0%  |