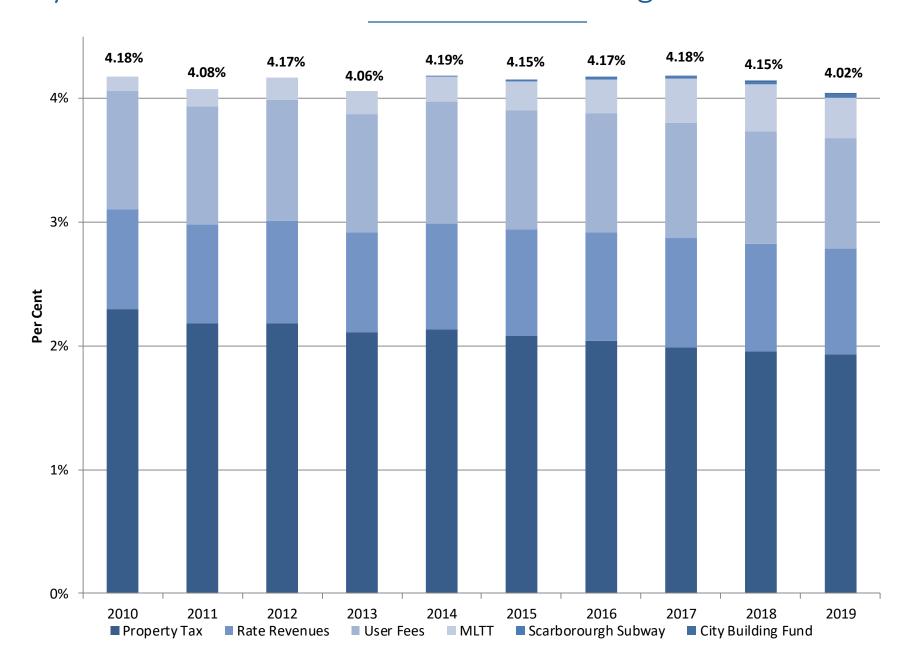

### City's Spending Adjusted for Inflation and Population Growth

### City's Own Source Revenues as a Percentage of Toronto's GDP