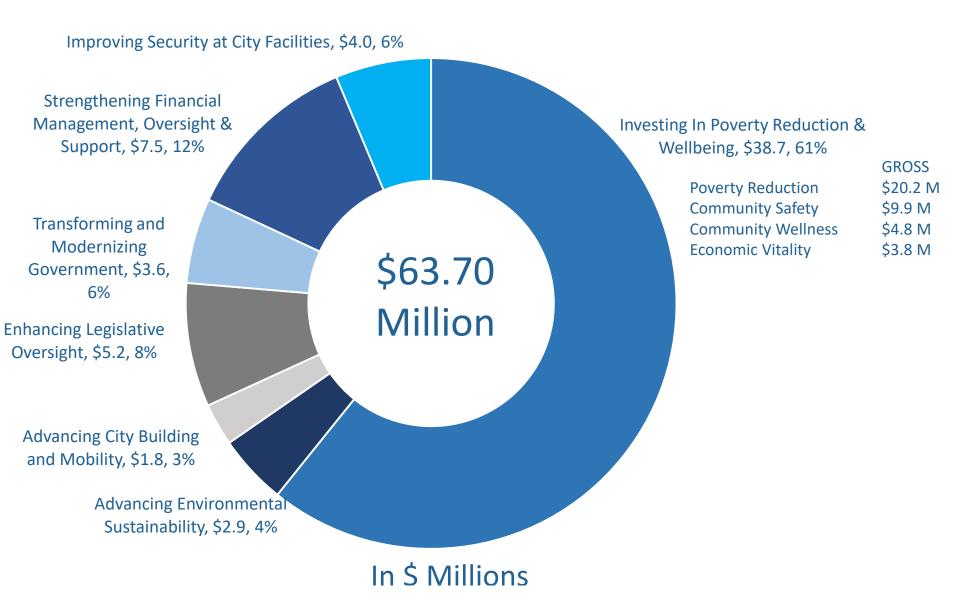

### **KEY OPERATING INVESTMENTS 2015-18**

### \$161M

- ☐ Poverty Reduction (\$111 Million):
  - ☐ Child Care Growth (\$70 Million)
  - ☐ Shelter Expansion (\$28 Million)
  - ☐ Transit Fare Equity (\$5 Million)
- ☐ Environmental Sustainability (\$9 Million)
  - ☐ TransformTO (\$2.5 Million)
  - ☐ Expanding Tree Canopy (\$7 Million)
- ☐ Transit & Mobility (\$8 Million)
- ☐ Access to Parks & Rec (\$3 Million)
- ☐ Arts & Culture (\$3 Million)
- ☐ Improving Access, Equity & Diversity (\$3 Million)
- ☐ Supporting Distressed Retail (\$1 Million)
- ☐ Service Delivery & Oversight (\$23 Million)