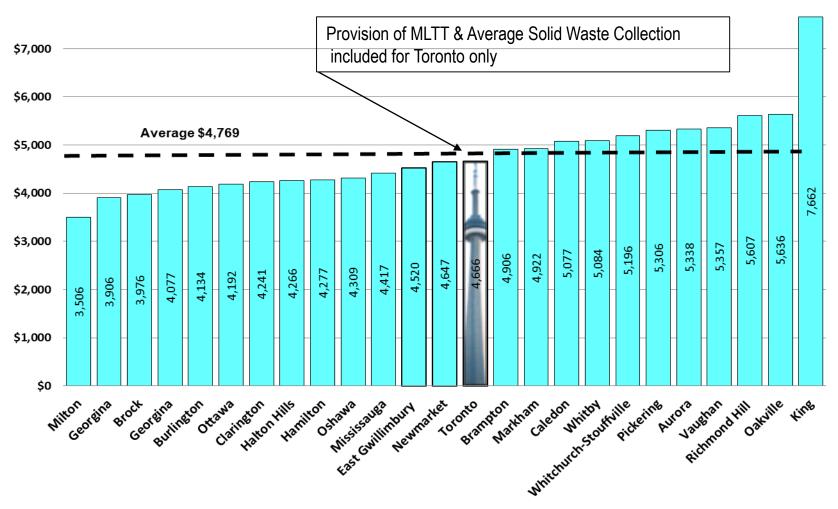

#### COMPARISON OF 2018 AVERAGE PROPERTY TAXES - GTHA MUNIS & OTTAWA TWO STORY DETACHED HOME

Source: 2018 Municipal Study – BMA Consulting Inc.

Includes Education Property Taxes

Two Storey Home – three bedroom, 2.5 bathrooms & two care garage.