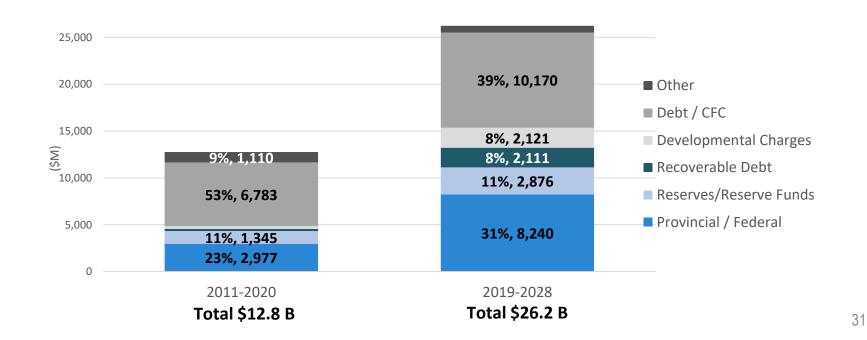

#### 10 year capital plan funds \$12.79B state-of-good-repair projects

|                      |       |       |       |       |       |       |       |       |       |       | 10 Year | 10 Year |
|----------------------|-------|-------|-------|-------|-------|-------|-------|-------|-------|-------|---------|---------|
| Expenditures (\$M)   | 2019  | 2020  | 2021  | 2022  | 2023  | 2024  | 2025  | 2026  | 2027  | 2028  | Total   | %       |
| Health and Safety    | 77    | 125   | 110   | 29    | 37    | 35    | 27    | 26    | 22    | 22    | 510     | 1.9%    |
| Legislated           | 106   | 151   | 181   | 174   | 168   | 135   | 87    | 47    | 11    | 9     | 1,069   | 4.1%    |
| State of Good Repair | 1,670 | 1,658 | 1,237 | 1,073 | 1,073 | 1,511 | 1,470 | 1,179 | 972   | 943   | 12,785  | 48.7%   |
| Service Improvement  | 637   | 473   | 286   | 192   | 612   | 115   | 170   | 100   | 92    | 69    | 2,748   | 10.5%   |
| Growth Related       | 496   | 1,034 | 743   | 811   | 679   | 812   | 2,179 | 1,864 | 352   | 149   | 9,119   | 34.8%   |
| Total Expenditures   | 2,985 | 3,441 | 2,558 | 2,279 | 2,569 | 2,608 | 3,934 | 3,215 | 1,449 | 1,192 | 26,230  | 100.0%  |

#### 10 year capital plan maximizes funding sources

|                            |       |       |       |       |       |       |       |       |       |       | 10 Year | 10 Year |
|----------------------------|-------|-------|-------|-------|-------|-------|-------|-------|-------|-------|---------|---------|
| Funding Source (\$M)       | 2019  | 2020  | 2021  | 2022  | 2023  | 2024  | 2025  | 2026  | 2027  | 2028  | Total   | %       |
| Federal                    | 415   | 240   | 247   | 259   | 286   | 299   | 875   | 888   | 184   | 182   | 3,877   | 14.8%   |
| Provincial                 | 411   | 433   | 483   | 676   | 522   | 578   | 396   | 335   | 401   | 128   | 4,363   | 16.6%   |
| Development Charges        | 312   | 418   | 358   | 256   | 210   | 167   | 118   | 105   | 102   | 75    | 2,121   | 8.1%    |
| Reserves/ Reserve Funds    | 442   | 452   | 261   | 221   | 372   | 379   | 194   | 215   | 159   | 182   | 2,876   | 11.0%   |
| Other                      | 124   | 144   | 97    | 64    | 62    | 50    | 41    | 45    | 43    | 42    | 712     | 2.7%    |
| Debt - Recoverable         | 24    | 151   | 116   | 45    | 29    | 25    | 903   | 766   | 27    | 27    | 2,111   | 8.0%    |
| Capital From Current (CFC) | 339   | 426   | 468   | 515   | 567   | 623   | 686   | 754   | 534   | 557   | 5,468   | 20.8%   |
| Debt                       | 917   | 1,178 | 527   | 244   | 522   | 487   | 721   | 105   | -     | -     | 4,702   | 17.9%   |
| Total Funding              | 2,985 | 3,441 | 2,558 | 2,279 | 2,569 | 2,608 | 3,934 | 3,215 | 1,449 | 1,192 | 26,230  | 100.0%  |