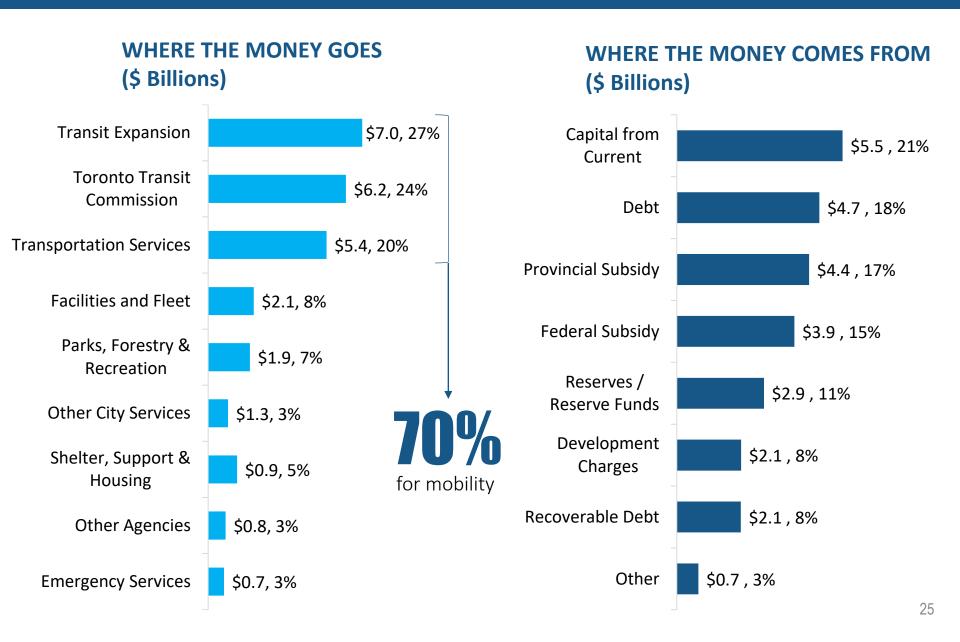

ases

RESIDENTIAL

**BUSINESS** 



residential: assumed at inflation

128% increase per policy and regulation

图10.00%

multi-residential: no increase per regulation

0.85% AHI
industrial: a third of residential
increase per policy and regulation

1.80% total budgetary increase

#### 2019 total proposed municipal tax rate increase



<sup>\*</sup>Excluding growth of \$40 million

<sup>\*\*</sup> In 2019, the average property tax for an average house with an assessed value of \$665,605 will increase by \$104 to \$3,020

#### 2019 – 2029 Capital Budget and Plan

#### investing \$40.67B in capital works over 10 years



Rate Programs \$14.44 B 36%

#### \$14.44B 10 year capital plan (rate) fully funded by user fees





#### 70% of \$26.23B 10 year capital plan (tax) dedicated for mobility



## \$785M in new capital investments

|                                                                           | Gross<br>Expenditure | Debt<br>Requirements<br>Addressed |
|---------------------------------------------------------------------------|----------------------|-----------------------------------|
| Additional Investments:                                                   |                      |                                   |
| Addressed key mobility, city building and SOGR needs:                     | \$785M               | \$598M                            |
| Transit projects - Relief Line utility relocation & equipment             | \$325M               | \$163M                            |
| Critical City bridge rehabilitation