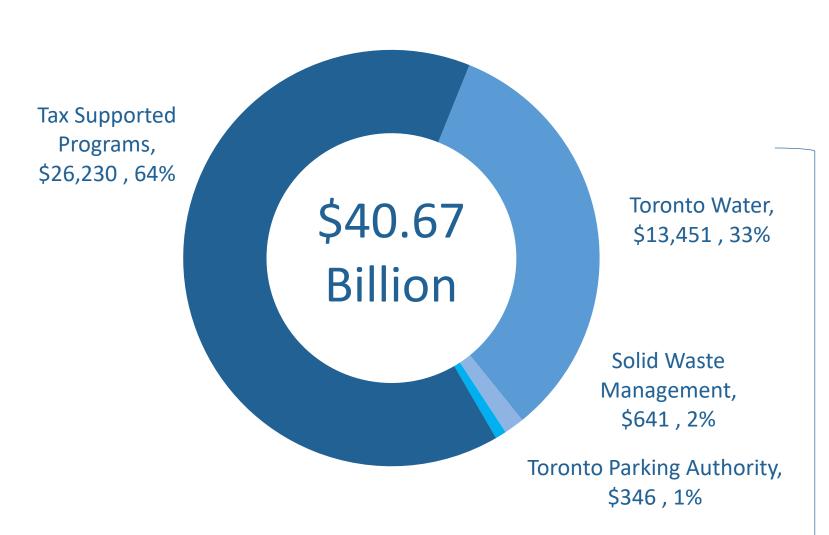

#### exec committee-recommended balanced budget\*

S13.47B OPERATING TAX AND RATE SUPPORTED BUDGET

S40.67 B 10-YR CAPITAL TAX AND RATE SUPPORTED BUDGET

#### investing \$40.67B in capital works over 10 years

Rate Programs \$14.44 B 36%