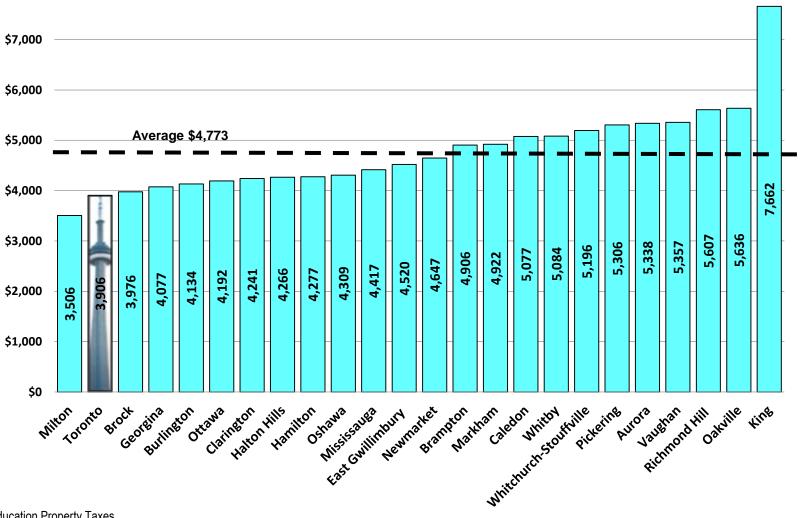

## COMPARISON OF 2018 RESIDENTIAL PROPERTY TAXES GTHA MUNIS & OTTAWA

Includes Education Property Taxes

Source: 2018 Municipal Study - BMA Consulting Inc.