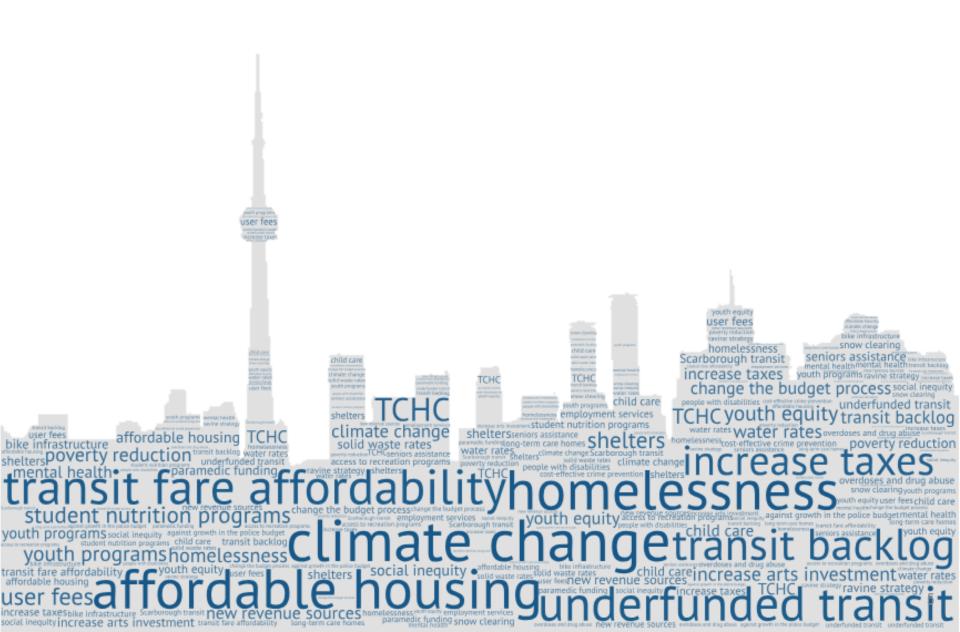

# 









people and neighbourhoods

modernization



## Toronto faces challenges.







aging infrastructure



housing



mobility



financial sustainability

#### what we heard



#### exec committee-recommended balanced budget\*

S13.47B OPERATING TAX AND RATE SUPPORTED BUDGET

S40.67 B 10-YR CAPITAL TAX AND RATE SUPPORTED BUDGET

#### balancing the budget

# \$13.47B OPERATING TAX AND RATE SUPPORTED BUDGET

#### how we're balancing the budget

| Residential property tax increase (1.8% overall) | 2.55%    |
|--------------------------------------------------|----------|
| Water rate increase                              | 3.0%     |
| Solid waste rate increase                        | 2.2%     |
| TTC fare increase                                | 10¢/ride |
| Federal Gov't Refugee contribution               | \$45M*   |
| Solid waste rebate reduction (year 1)            | \$35M    |
| Capital contribution reduction                   | \$13M    |
| Savings target