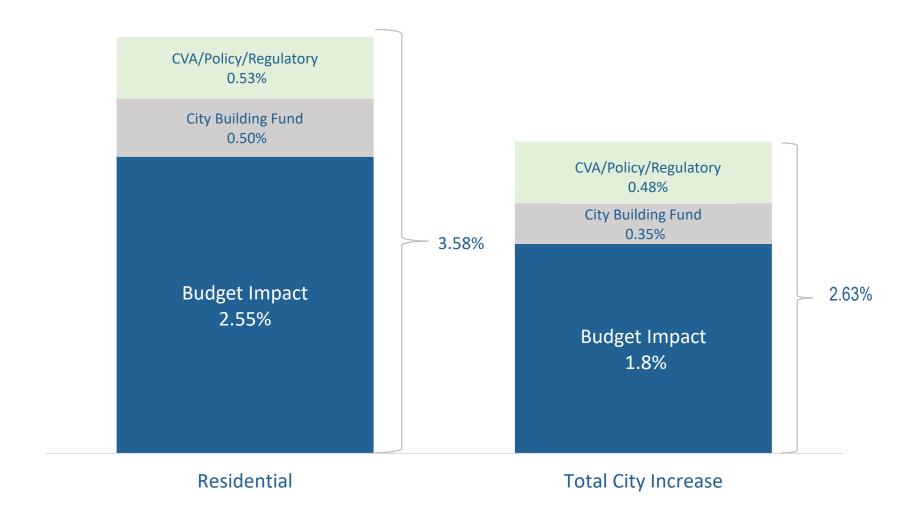

#### how we're balancing the budget

| Residential property tax increase (1.8% overall) | 2.55%    |
|--------------------------------------------------|----------|
| Water rate increase                              | 3.0%     |
| Solid waste rate increase                        | 2.2%     |
| TTC fare increase                                | 10¢/ride |
| Federal Gov't Refugee contribution               | \$45M*   |
| Solid waste rebate reduction (year 1)            | \$35M    |
| Capital contribution reduction                   | \$13M    |
| Savings target                                   | \$10M    |

1.80% total budgetary increase