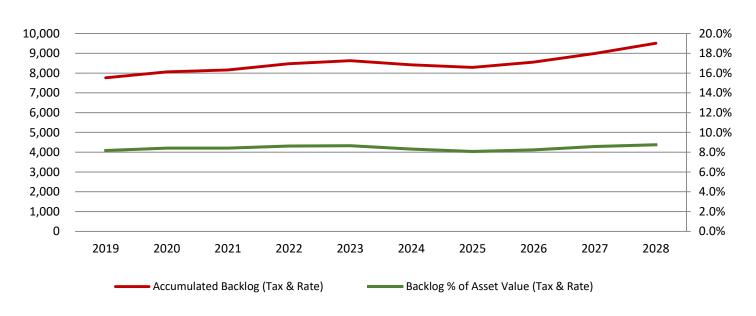

### SOGR backlog remains a challenge

#### 10 Year Capital Plan - SOGR Backlog (Tax & Rate)

| (\$M)                                 | 2019   | 2020   | 2021   | 2022   | 2023   | 2024    | 2025    | 2026    | 2027    | 2028    |
|---------------------------------------|--------|--------|--------|--------|--------|---------|---------|---------|---------|---------|
| Total Asset Value (Tax & Rate)        | 94,979 | 95,932 | 96,951 | 98,244 | 99,540 | 101,316 | 102,729 | 103,879 | 104,972 | 108,614 |
| Accumulated Backlog (Tax & Rate)      | 7,759  | 8,065  | 8,159  | 8,477  | 8,623  | 8,420   | 8,291   | 8,557   | 8,994   | 9,506   |
| Backlog % of Asset Value (Tax & Rate) | 8.2%   | 8.4%   | 8.4%   | 8.6%   | 8.7%   | 8.3%    | 8.1%    | 8.2%    | 8.6%    | 8.8%    |