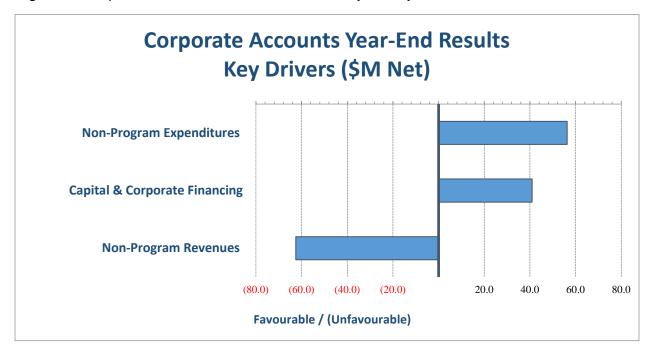

## **Corporate Accounts**

As of December 31, 2018, Corporate Accounts experienced a cumulative gross underexpenditure of \$103.617 million or 6.0% and revenue shortfall of \$68.900 million or 3.8%, which resulted in an unfavourable net variance of \$34.717 million. The following key drivers have contributed to the year-end favourable net variance:

Figure 3: Corporate Accounts Variance Summary of Key Drivers

- Capital & Corporate Financing (\$40.963 million net favourable): gross under expenditure in Debt Charges primarily as a result of unspent amount of \$29.000 million for internal loans to address future capital requirements. The remaining under expenditure is due to lower than forecasted interest rates and a delay of the third planned debt issuance in 2018.
- Non-Program Expenditures (\$56.278 million net favourable): lower than anticipated appeals and provision adjustments in Tax Deficiencies, lower than budgeted issuance of Tax Increment Equivalent Grants (TIEG), lower than expected rebates processed as part of Vacancy Rebate Program, staff vacancies in Parking Tag Enforcement and Operations, and under expenditure from the provision for collective agreement arbitration results.
- Non-Program Revenues (\$62.524 million net unfavourable): lower than budgeted Municipal Land Transfer Tax revenue due to lower residential market activity, lower than planned Supplementary Tax revenue due to a reduction in residential assessment, and revenue shortfall in Parking Tag Enforcement and Operations from lower ticket issuance.

 The year-end unfavourable Non Program Revenue variance was partially offset by higher than anticipated Interest and Tax Penalties revenue, Interest / Investment Earnings revenue from bond investments and deposits, lower than planned gross expenditures in Toronto Investment Board, higher Dividend Income Toronto Hydro earnings realized in 2017, and higher Municipal Accommodation Tax revenue that is driven by higher than planned hotel tax remittances.