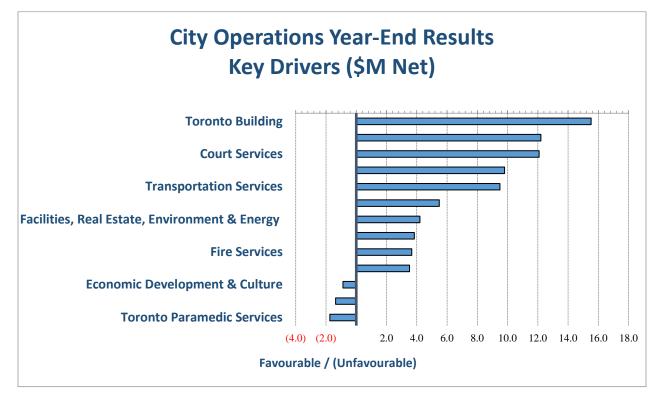

## **City Operations**

As of December 31, 2018, City Operations reported a favourable gross expenditure variance of \$195.911 million or 3.5% and a revenue shortfall of \$108.247 million or 3.2%, resulting in a favourable net variance of \$87.665 million or 3.9%. The key drivers of this year-end favourable net variance are outlined in Figure 1 below:

Figure 1: City Operations Variance Summary of Key Program Drivers

- Children's Services (\$12.199 million net favourable): gross under expenditure due to age-mix, delays in hiring new positions, and higher than budgeted revenue from user fees (based on increases in family income) that more than fully offset under-utilized enveloped programming funding from the Province and community grant funding.
- Court Services (\$12.088 million net favourable): gross under expenditure in salaries and benefits from vacant positions, honorarium for tribunal members and higher than budgeted revenue from red light camera ticket issuance.
- Economic Development & Culture (\$0.875 million net unfavourable): revenue shortfall that is primarily driven by the loss of funding from Tourism Toronto due to the implementation of Municipal Accommodation Tax (MAT).
- Toronto Paramedic Services (\$1.750 million net unfavourable): gross over expenditure due to increased number of WSIB claims as a result of legislative changes, Bill 163 for "Post-Traumatic Stress Disorder", and increased overtime costs due to increased call volume.
- City Planning (\$3.841 million net favourable): higher than budgeted revenue driven by volume of development applications for projects in the South, North and West districts, and gross under expenditure in salaries and benefits.

- Fire Services (\$3.665 million net favourable): higher than budgeted false alarm fee revenue and gross under expenditure in salaries and benefits due to hiring delays and attrition.
- Municipal Licensing & Standards (\$9.800 million net favourable): gross under expenditure in salaries and benefits due to the long processing time to fill vacant positions, and higher than budgeted revenue from higher than anticipated volumes of PTC (Private Transportation Company) applications and trip fees.
- Engineering and Construction Services (\$5.482 million net favourable): gross under expenditure primarily in salaries and benefits from delays in filling vacant positions as a result of the highly competitive market for engineering professionals.
- Toronto Building (\$15.524 million net favourable): higher than budgeted revenue driven by the sustained volume of building permit application activity.
- Transportation Services (\$9.493 million net favourable): gross under expenditure in salaries and benefits from vacant positions, lower costs for contracted services, and higher than budgeted revenue from increased volume of temporary parking permits. It is important to note that the shortfall in utility cut revenue has been more than offset by underspending from the factors mentioned above, including utility cut repair contracts due to lower than expected work volumes and underspending on winter maintenance supply and service contracts due to a milder winter.
- Facilities, Real Estate, Environment & Energy (\$4.204 million net favourable): gross under expenditure in salaries and benefits as a result of hiring delays, ongoing implementation of the new Facilities Management service delivery model, and lower than budgeted utility costs.
- City Council (\$1.363 million net unfavourable): gross over expenditure driven by higher Council transition costs due to the impacts of Bill 5, Better Local Government Act which reduced the size of Toronto City Council in the new term of Council from 47 to 25 wards, and the outcome of the 2018 Municipal Elections.