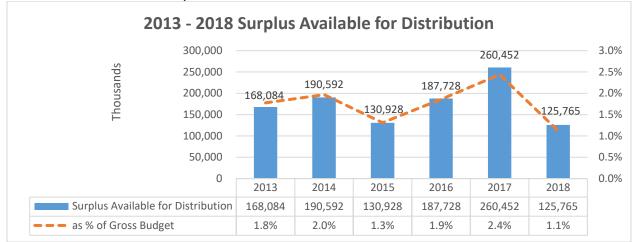

## **FINANCIAL IMPACT**

For the year ended December 31, 2018 Tax Supported Operations experienced a favourable net variance of \$147.200 million. After meeting Council and legislative requirements, the year-end surplus available for disposition is \$125.765 million for Tax Supported Operations. The 2018 year-end surplus available for disposition represents 1.1% of the City's Gross Expenditure Tax Supported Operating Budget. The 2018 year-end results are below the historical experience as summarized in Chart 1:

Chart 1: 2013 - 2018 Surplus Available for Distribution

The primary factor for lower than historical average surplus in 2018 is Municipal Land Transfer Tax revenue shortfall of \$82.403 million net that is driven by lower residential market activity.