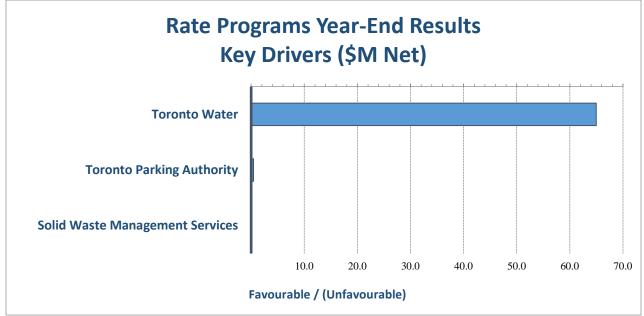

## **Rate Supported Programs:**

Rate Supported Programs reported a favourable year-end variance of \$65.414 million. The favourable variance is primarily attributed to both underspending and over achieved revenue in Toronto Water.

| Variance (\$M)                  | 2018 Year-End |         |          |  |
|---------------------------------|---------------|---------|----------|--|
| Favourable / (Unfavourable)     | Budget        | Actual  | Variance |  |
| Solid Waste Management Services | 0.0           | 0.0     | 0.0      |  |
| Toronto Parking Authority       | (66.5)        | (67.0)  | 0.4      |  |
| Toronto Water                   | 0.0           | (65.0)  | 65.0     |  |
| Total Variance                  | (66.5)        | (132.0) | 65.4     |  |

## **Rate Programs**

As per Figure 4 below, Rate Programs reported an under-expenditure of \$42.654 million gross or 2.4% and over-achieved revenue of \$22.761 million or 1.2%, which resulted in a favourable net variance of \$65.414 million.

- Toronto Parking Authority (\$0.436 million net favourable): gross under expenditure in salaries and benefits, utility costs, lower repair and maintenance fees, reduced operating costs associated with Pay and Display machines, and lower rental costs as a result of carpark closures. However, revenue was lower than anticipated primarily for off-street parking as well as a delay in acquiring sponsorship for the Bike Share Program.
- Toronto Water (\$64.978 million net favourable): gross under expenditure in salaries and benefits from vacant positions, lower than planned demand for chemicals and lower hydro costs, higher water revenue as a result of hot and dry weather in the summer, new water and sewer service connections, and one-time compensation from 3rd party for damages related to a previously completed capital project.