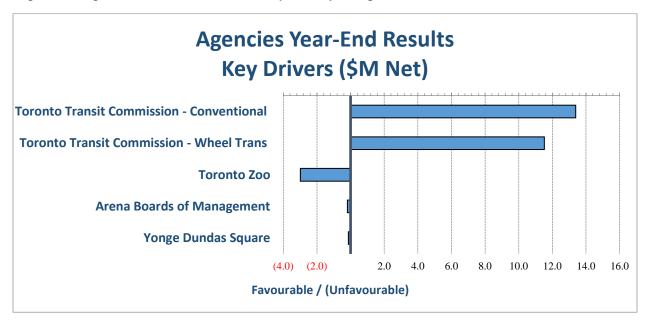

## Agencies

As of December 31, 2018, Agencies reported a favourable gross expenditure variance of \$59.626 million or 1.6%, and under-achieved revenue of \$34.808 million or 1.9%, which resulted in a favourable net variance of \$24.818 million or 1.2%. The key drivers of this year-end favourable net variance are outlined in Figure 2 below:

Figure 2: Agencies Variance Summary of Key Program Drivers

- Toronto Transit Commission Conventional Service (\$13.385 million net favourable): underspending in employee benefits, departmental non-labour, PRESTO commission expenditure, and utilities costs. Year-end ridership is 3.3% below budget, and passenger revenues are only 0.7% below budget. As a result of the favourable year-end variance in Toronto Transit Commission - Conventional Service, the \$14.000 million budgeted withdrawal from the stabilization reserve was not required.
- Toronto Transit Commission Wheel Trans Service (\$11.525 million net favourable): gross under expenditure in contracted costs due to a lower ridership and a lower cost per passenger trip estimate.
- Toronto Zoo (\$2.982 million net unfavourable): lower than budgeted revenue due to poor weather conditions, including extreme cold weather, unexpected ice storms and extreme heat warnings which resulted in decreased attendance.
- Arena Boards of Management (\$0.193 million net unfavourable): gross over expenditure primarily within Bill Bolton arena that incurred additional maintenance costs outside of the renovation project and higher than anticipated salaries and benefits from staff working during the renovations without offsetting revenues.
- Yonge Dundas Square (\$0.129 million net unfavourable): gross over expenditure driven by seasonal business fluctuations and additional costs related to a promotional event to introduce new digital screens on the Square, and revenue shortfall from a major event cancellation.