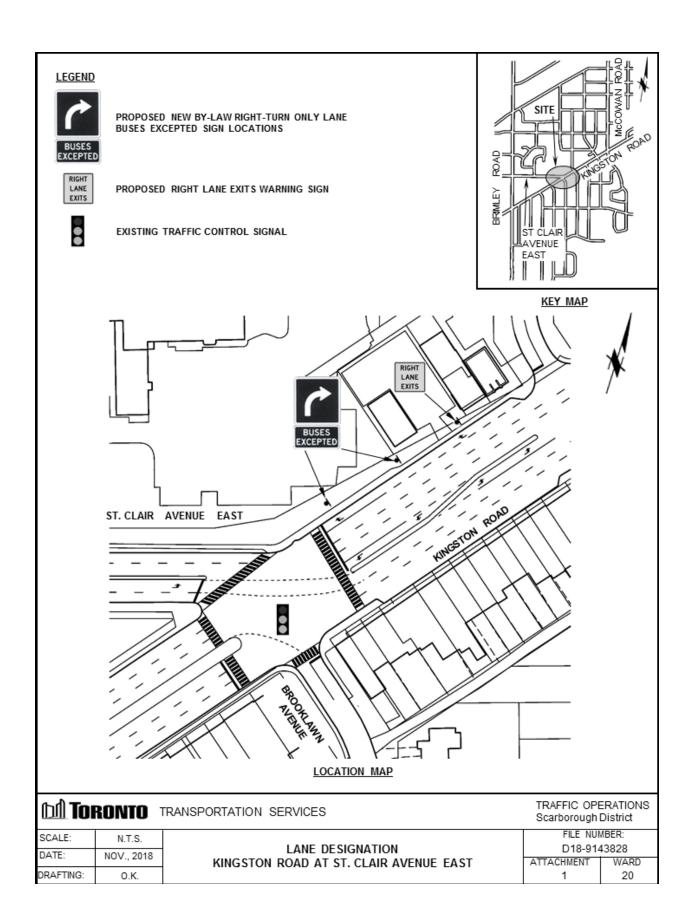

#### **SUMMARY**

This report recommends amending the by-law for the one-way traffic lane designation for the southbound right-turn lane on Kingston Road at St Clair Avenue East for right turns only to include a bus exemption for the new Toronto Transit Commission (TTC) buses that service the route at this intersection. The "Buses Excepted" signs will clearly define traffic lane usage, eliminate confusion, and reduce the potential for an incident as TTC vehicles continue to travel through in the southbound direction from the right-turn lane.

#### RECOMMENDATIONS

The Acting Director, Traffic Management, Transportation Services recommends that:

1. City Council amend the existing westerly southbound right-turn only lane designation on Kingston Road, between St. Clair Avenue East and a point 30.5 metres north, to be in effect on Kingston Road, between St. Clair Avenue East and a point 75 metres north, buses excepted.

#### COMMENTS

As review of TTC request of operating and safety concerns for a new bus service route, staff studied the need to provide the appropriate lane designation and signage controls for the existing southbound right turn lane on Kingston Road approaching St Clair Avenue East.

### **Existing Conditions**

- Kingston Road at St Clair Avenue East is a signalized intersection.
- Kingston Road is classified as a three lane major arterial road with a posted speed limit of 60 km/h.
- The land uses along Kingston Road in this area is composed of both residential and commercial on both sides of Kingston Road.
- The lane configuration for southbound motorists on Kingston Road at St Clair Avenue East consists of one exclusive left-turn lane, three dedicated through lanes and one right-turn lane.
- For the southbound approach, there were approximately 125 through buses during an eight-hour period, of these there were 16, 13 and 15 southbound through buses during the AM, Off-peak and PM peak periods respectively.
- The recorded daily traffic volume of Kingston Road is approximately 42,000 vehicles per day.
- The right-turn lane is approximately 75 metres long in the southbound approach.

#### **ATTACHMENTS**

1. Location Plan (Lane Designation - Kingston Road at St. Clair Avenue East)