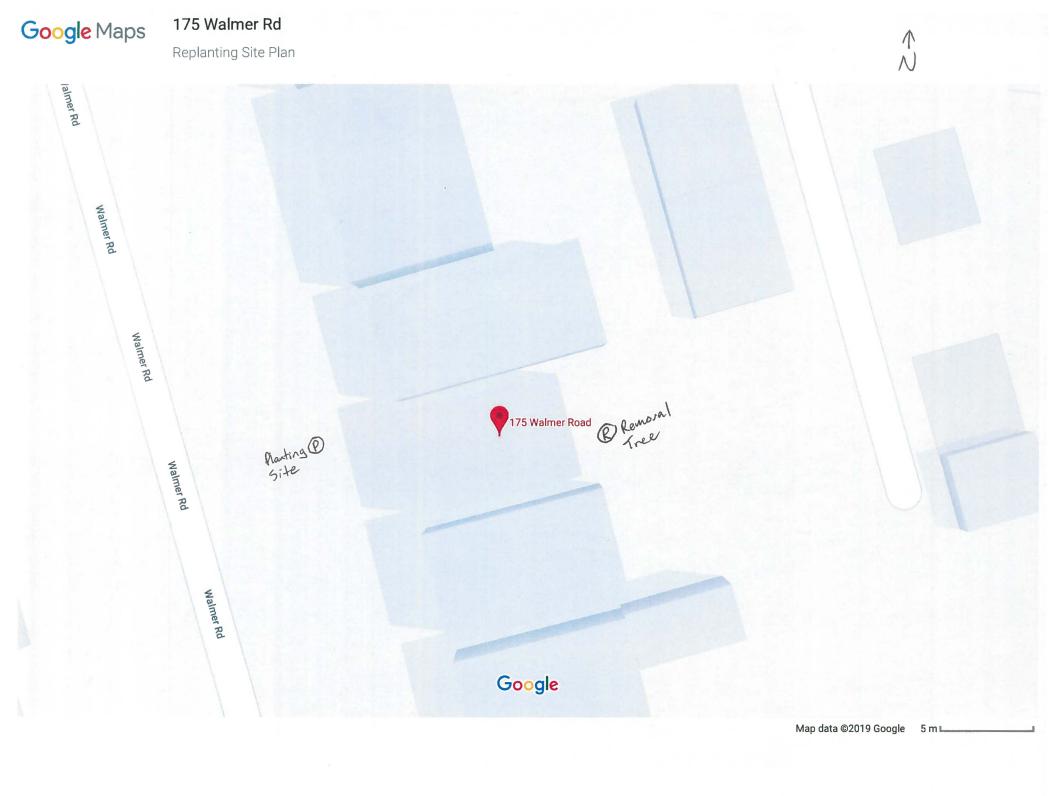

<u>Replacement Tree Planting:</u> Mr Strowger will be planting a 50mm Tulip tree as a replacement tree. Please see enclosed site map for location.

Regards,

Troy Boughner
Ontario Certified Arborist
Davey Tree Expert Co. of Canada Ltd.
Toronto West Office
troy.boughner@davey.com