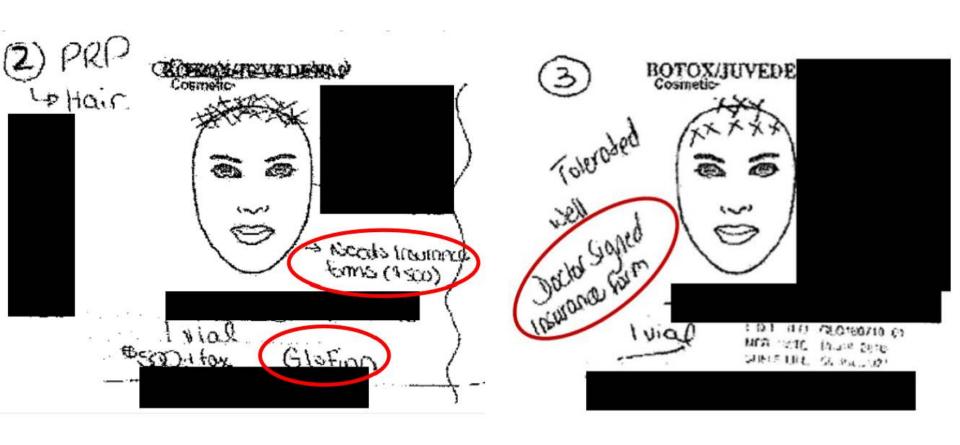

## **Employee B**

- 1. Went to the spa <u>for toenail fungus treatment</u>. Spa booking system shows his appointments were for toenail fungus.
- 2. Spa provided <u>invoices and drug authorization forms</u> for a condition he did not have (<u>actinic keratosis</u>)
  - He was reimbursed for the condition he did not have he was actually receiving treatment for toe nail fungus (which is not covered)
- 3. He knew he was being treated on his toes, not his face, but he submitted the forms for reimbursement anyway

## Employee B's Altered Drug Special Authorization Form

Original Drug Special Authorization Form - rejected by GSC

Your physician may provide additional information directly on this sheet if warranted. Once completed, please resubmit to Green Shield Canada for re-assessment.

#### Altered Drug Special Authorization Form - accepted by GSC