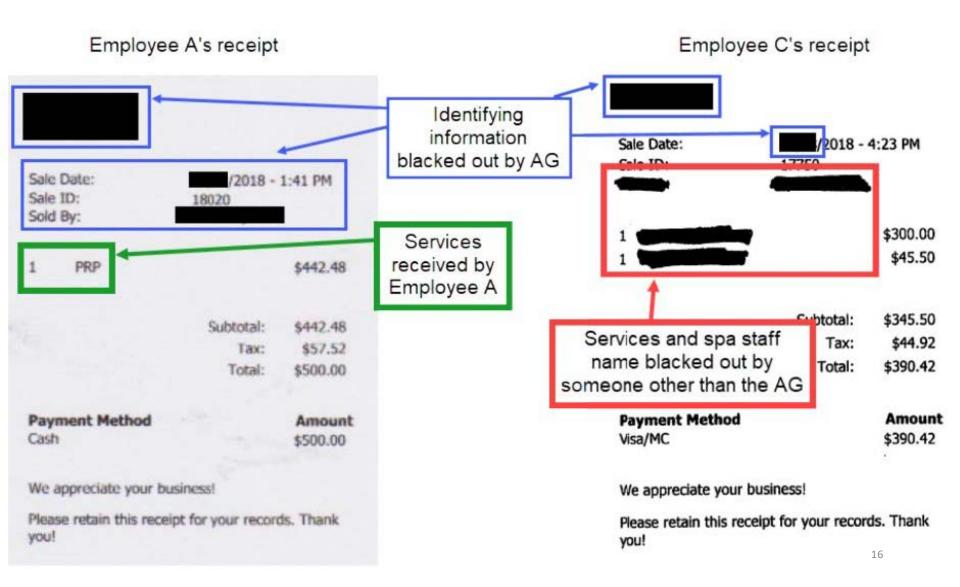

#### **Comparison:**

## Employee A's Receipts vs Employee C's Receipts

#### **Conclusion: Employee C**

- All of her spa invoices since 2014 list she was treated for actinic keratosis with Levulan – she does not appear to know what that that condition or drug is
  - She says she was not treated for toenail fungus, but her invoices, treatment notes, and a spa employee say she was
- Receipts she provided had key information blacked out, and many of her receipts did not match with spa invoices
- In our view, she must have known she was submitting false and/or misleading documentation to obtain reimbursement
- On a balance of probabilities, health benefits fraud has occurred. She has not repaid the amount she was reimbursed.