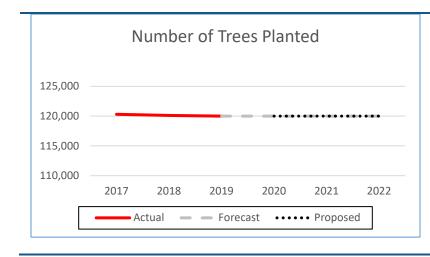

## Our key service levels

Maintain **4,400 hectares** of parkland across the City

Provide **1.1 million program hours** for instructional and leisure drop-in recreation programs

Plant **120,000** trees annually

Number of Park Permit Bookings 170,000 160,000 150,000 140,000 130,000 120,000 2016 2017 2018 2019 2022 2020 2021 Actual Forecast ••••• Proposed

- There is an increasing trend in number of parks permitted and number of special events hosted in parks. With a growing population and related density, there is increasing demand for more outdoor space.
- Slower rate of increase in permits in 2020-2022 is projected due to competing demand during peak times for the same permit space resulting in at capacity at popular locations, and overuse of some spaces results in limits to capacity.
- In spite of this pressure along with the increase in challenges related to extreme weather, we are maintaining parks at a high standard.
- Ongoing tree planting at target levels of 120,000 trees annually is a key action needed to achieve the City's target of 40% canopy cover.
- Planting at this level has helped to mitigate the impacts of climate change on canopy expansion.
- Trees are planted in public parks and natural areas, along City streets and through partnerships to plant on private land where the greatest potential for canopy growth exists.