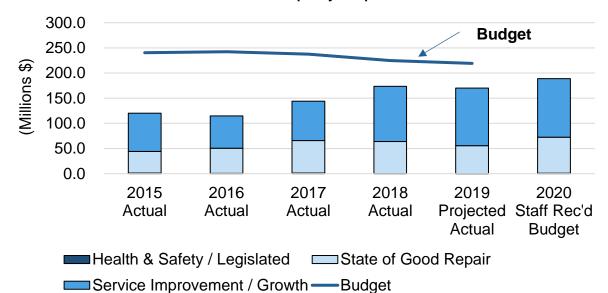

Key components in determining an appropriate level of annual cash flows include historical capacity to spend reviews by project categories (Chart 2 below) as well as the level of projected 2019 underspending that will be carried forward into 2020 to complete capital work.

| Category<br>(in \$ Millions) | 2015<br>Actual | 2016<br>Actual | 2017<br>Actual | 2018<br>Actual | 2019<br>Projected<br>Actual | 2020<br>Staff Rec'd<br>Budget |
|------------------------------|----------------|----------------|----------------|----------------|-----------------------------|-------------------------------|
| Health & Safety / Legislated | 1.1            | 0.5            | 1.4            | 0.4            | 0.1                         | 1.0                           |
| State of Good Repair         | 43.0           | 50.2           | 64.3           | 63.5           | 55.4                        | 71.4                          |
| Service Improvement / Growth | 76.1           | 64.2           | 78.4           | 109.8          | 114.5                       | 116.4                         |
| Total                        | 120.2          | 114.9          | 144.0          | 173.7          | 170.0                       | 188.8                         |
| % Spent                      | 50%            | 47%            | 61%            | 77%            | 78%                         |                               |

### Capacity to Spend Review Impact on the Recommended 10-Year Plan

PFR has increased annual capital spending from \$97.5 million in 2014 to \$173.7 million in 2018. This is an overall increase in spending of 78.1% over the previous five years. The projection for PFR's spend rate for 2019 is \$170.0 million or 77.6% of the 2019 Council Approved Capital Budget, including 88.1% on State of Good Repair and 73.6% on Service Improvement and Growth Related projects. PFR has exceeded the five-year average on spending of \$130.1 million since 2017. This upward trend in spending is a result of additional staff resources, improved processes and better alignment of cash flow to project delivery.