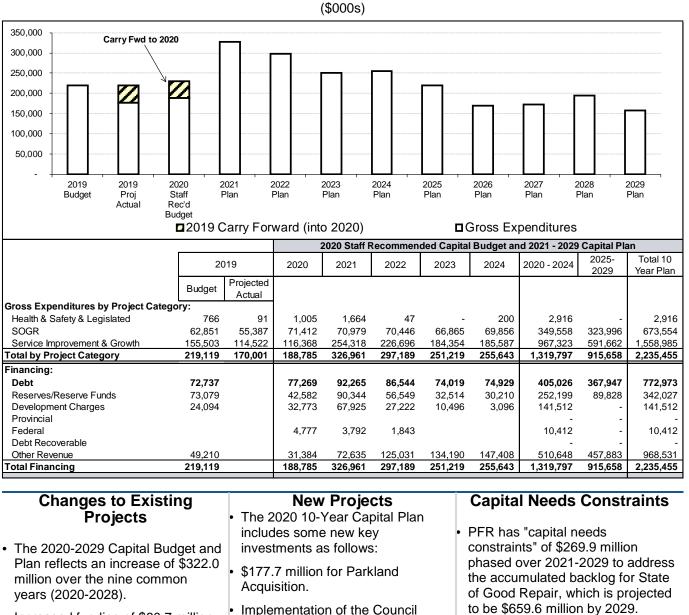

## 2020 – 2029 CAPITAL BUDGET & PLAN OVERVIEW

Chart 1: 10-Year Capital Plan Overview

- Increased funding of \$60.7 million for the Don Mills Recreation Facility.
- Net increase of \$22.6 million for several projects to reflect updated cost estimates, project scope changes, and project schedules.
- Implementation of the Council
- Approved Parks and Recreation Facilities Master Plan including \$52.0 million for John Innes CC.
- \$8.0 million for the Moss Park Redevelopment.
- \$22.6 million for the Playground **Enhancement Program**
- \$1.3 million to address impacts of 2019 High Lake Effect Flooding.

- The Council Approved Parks and **Recreation Facilities Master Plan** recommends an additional investment of \$235.0 million for inscope facilities (community centres, arenas, pools, etc.) to be phased in over the 2020 Ten-Year Capital Plan.

**Note:** For additional information, refer to Appendix 5 for a more detailed listing of the 2020 and 2021-2029 Capital Budget & Plan by project; Appendix 6 for Reporting on Major Capital Projects - Status Update; and Appendix 7 for Capital Needs Constraints, respectively

## 2020 – 2029 CAPITAL BUDGET AND PLAN

| ■∎                          | Ą                                     | <b>TP</b>                         |                                          |                        |
|-----------------------------|---------------------------------------|-----------------------------------|------------------------------------------|------------------------|
| Aging                       | Enhanced                              | Addressing                        | Land                                     | Improving User         |
| Infrastructure              | Resiliency                            | Gaps & Serving                    | Acquisition                              | Access &               |
|                             |                                       | Growing                           |                                          | Information            |
| \$650.2 M                   | \$23.3 M                              | Communities                       | \$224.7 M                                | Technology<br>\$38.2 M |
| 29%                         | τ<br>1%                               | \$1,299.0 M<br>58%                | το τ | \$30.2 IVI<br>2%       |
| 29%                         | 1 %                                   | 30%                               | 10%                                      | 270                    |
| Planning and                | Mitigate and                          | Implement the                     | Expand                                   | Modernize              |
| Rehabilitation of           | address the                           | Parks and                         | Toronto's parks                          | processes and          |
| Existing Parks              | impacts of                            | Recreation                        | system through                           | systems such as        |
| and Facilities              | extreme weather                       | Facilities Master                 | acquisition to                           | Recreation             |
| through Life<br>Cycle Asset | events, including<br>High Lake Effect | Plan (facilities in<br>North East | support<br>implementation                | Management<br>Business |
| Management                  | Flooding and                          | Scarborough,                      | of the Facilities                        | Transformation         |
| Management                  | Windstorm, on                         | Western North                     | Master Plan and                          | (CLASS) and            |
|                             | assets and                            | York and Don                      | the Parkland                             | Enterprise Work        |
|                             | infrastructure                        | Mills); plan for                  | Strategy                                 | Management             |
|                             |                                       | parkland                          |                                          | Ŭ                      |
|                             |                                       | (Eglinton and                     |                                          |                        |
|                             |                                       | David Crombie),                   |                                          |                        |
|                             |                                       | Ravine Strategy,                  |                                          |                        |
|                             |                                       | and the                           |                                          |                        |
|                             |                                       | Playground                        |                                          |                        |
|                             |                                       | Enhancement                       |                                          |                        |
|                             |                                       | Program                           |                                          |                        |

## \$2,235.4 Million 10-Year Gross Capital Program

## How the Capital Program is Funded

|                        | City c     | Federal Funding                       |            |                                                      |           |  |
|------------------------|------------|---------------------------------------|------------|------------------------------------------------------|-----------|--|
|                        | \$2        | \$10.4 M<br>0.5%                      |            |                                                      |           |  |
| Debt                   | \$ 773.0 M | Other: Unapplied<br>Capital Financing | \$ 812.9 M | Disaster Mitigation<br>and Adaptation<br>Fund (DMAF) | \$ 10.4 M |  |
| Recoverable<br>Debt    | \$ 0 M     | Other: Section 42<br>Above 5% CIL     | \$ 76.2 M  |                                                      |           |  |
| Reserve<br>Draws       | \$ 342.0 M | Other: Section<br>37/45               | \$ 58.4 M  |                                                      |           |  |
| Development<br>Charges | \$ 141.5 M | Other: Various                        | \$ 21.0 M  |                                                      |           |  |