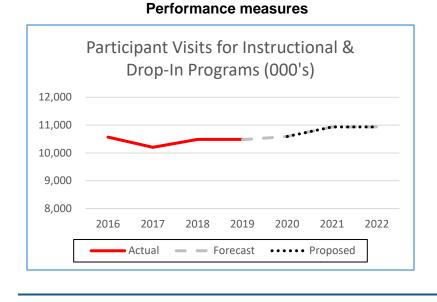

| Planned Act | Planned Activities to Achieve Outcomes                                                |                                     | 2019 Proj.<br>Actual               | 2020<br>Target                     | Status |
|-------------|---------------------------------------------------------------------------------------|-------------------------------------|------------------------------------|------------------------------------|--------|
|             | Number of bookings in parks<br>(for picnics, sport fields,<br>allotment gardens etc.) | 154,000                             | 155,000                            | 155,000                            |        |
| Ŷ           | Number of Forestry work<br>orders completed                                           | 460,000                             | 525,000                            | 535,000                            | •      |
| <b>TĂ</b>   | Participant visits for<br>instructional and drop-in<br>recreation programs            | 10.5<br>Million                     | 10.5<br>Million                    | 10.6<br>Million                    |        |
|             | Visits to the Registration webpage                                                    | 556,396                             | 641,514                            | 700,000                            |        |
| ■∎          | Invest in State of Good<br>Repair of parks and facilities<br>to address the backlog   | 56.6 Million<br>(12% of<br>backlog) | 46.8 Million<br>(8% of<br>backlog) | 54.2 Million<br>(9% of<br>backlog) | •      |

## Behind the numbers

- The increasing trend is a result of effective service planning, investments in community facilities and through partnerships.
- Visits will continue to increase with the opening of Canoe Landing Community Centre, Wellesley Pool in addition to the Growth Plan.