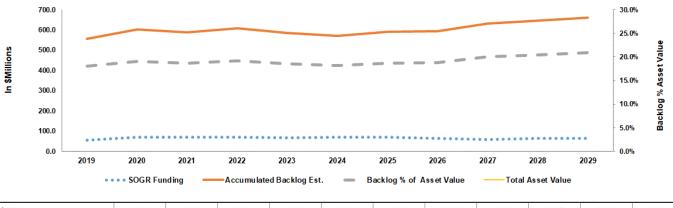

## STATE OF GOOD REPAIR (SOGR) FUNDING & BACKLOG

The chart below depicts the SOGR funding and accumulated backlog estimates for key asset classes in Parks, Forestry & Recreation.

### Chart 3: Total SOGR Funding & Backlog

| \$ Millions              | 2019    | 2020    | 2021    | 2022    | 2023    | 2024    | 2025    | 2026    | 2027    | 2028    | 2029    |
|--------------------------|---------|---------|---------|---------|---------|---------|---------|---------|---------|---------|---------|
| SOGR Funding             | 55.4    | 71.4    | 71.0    | 70.4    | 66.9    | 69.9    | 69.2    | 65.5    | 59.6    | 64.9    | 64.8    |
| Accumulated Backlog Est. | 556.9   | 601.6   | 588.6   | 607.5   | 584.6   | 572.4   | 591.7   | 595.2   | 631.8   | 646.6   | 659.6   |
| Backlog % of Asset Value | 18.0%   | 19.1%   | 18.6%   | 19.2%   | 18.5%   | 18.1%   | 18.7%   | 18.9%   | 20.0%   | 20.5%   | 20.9%   |
| Total Asset Value        | 3,093.4 | 3,157.1 | 3,157.1 | 3,157.1 | 3,157.1 | 3,157.1 | 3,157.1 | 3,157.1 | 3,157.1 | 3,157.1 | 3,157.1 |

PFR's portfolio is aging with an estimated accumulated SOGR backlog of \$556.9 million by the end of 2019. This represents 18.0% of the total replacement value estimated to be \$3.1 billion at 2019 year-end, for park infrastructure and recreation facilities. Park infrastructure amounts to \$255.7 million or 45.9% of the backlog and includes splash pads and wading pools, parking lots, tennis courts and sports pads, trails and pathways, bridges, seawalls, and marine services. The balance of \$301.2 million of the backlog relates to recreation facilities, such as community centres, arenas, and pools.

The 2020-2029 Staff Recommended Budget and Capital Plan includes \$673.6 million for State of Good Repair projects, including \$601.2 million or an average of \$60.1 million annually, for programs to address the backlog. The average age of facilities is over 40 years, resulting in breakdowns and closures of facilities which in turn impacts on service for residents across the city.

Investing in state of good repair will assist in reducing the current backlog of over 400 deferred projects which is projected to be \$659.6 million by 2029. Over the 10-year period, approximately 58.4% or \$351.1 million is allocated for SOGR of recreation facilities, compared to 41.6% or \$250.1 million for park infrastructure. However, the backlog for recreation facilities and park infrastructure, will increase to \$377.9 million and \$281.7 million, respectively by 2029 if additional resources are not provided.