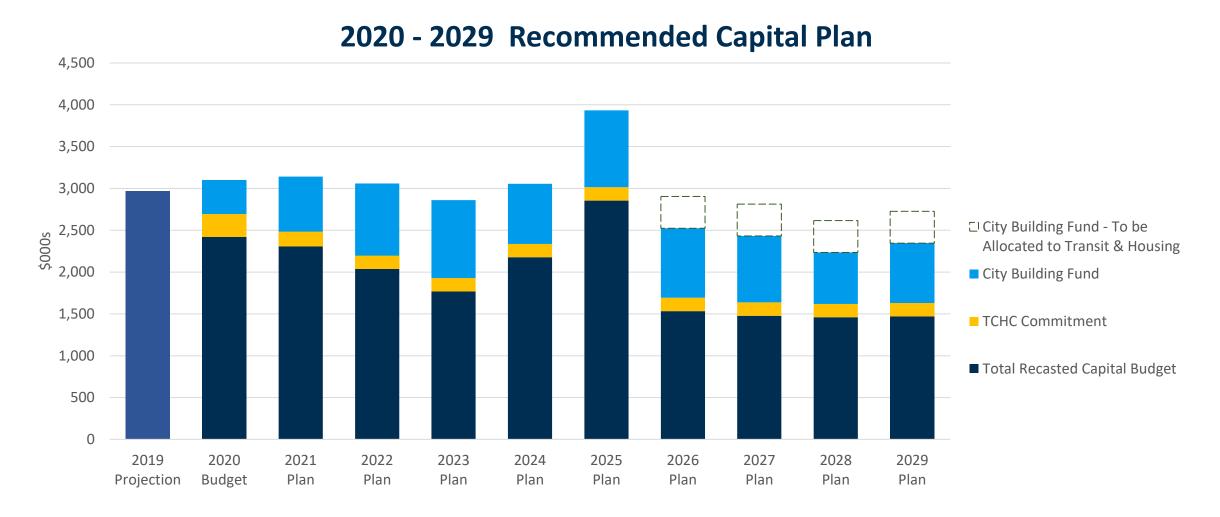

# Capital Budget Overview

 Investing a total of \$13.2 billion in transit, nearly doubling the investment in state-ofgood-repair

 City Building Fund extended to support \$6.6 B dedicated to transit and housing

Reflects government partnerships:

 Federal Partnerships: \$1.3 billion CMHC co-investment supporting TCHC building repairs

 Provincial partnership: with provincial funded transit expansion, investment redirected to SOGR

Initiating a recast to reflect industry best practices

 Complies with 15% debt service ratio in each year of the plan

Reflects realistic funding contributions

#### **Tax Supported 10-Year Capital Plan**

<sup>\*</sup> City Building Fund is dedicated to Transit and Housing projects

<sup>\*\* \$2.7</sup>B in additional foregone revenue to support the development of 20K of the 40K affordable homes planned under the HousingTO 2020-2030 Action Plan.

#### **10-Year Capital Plan**