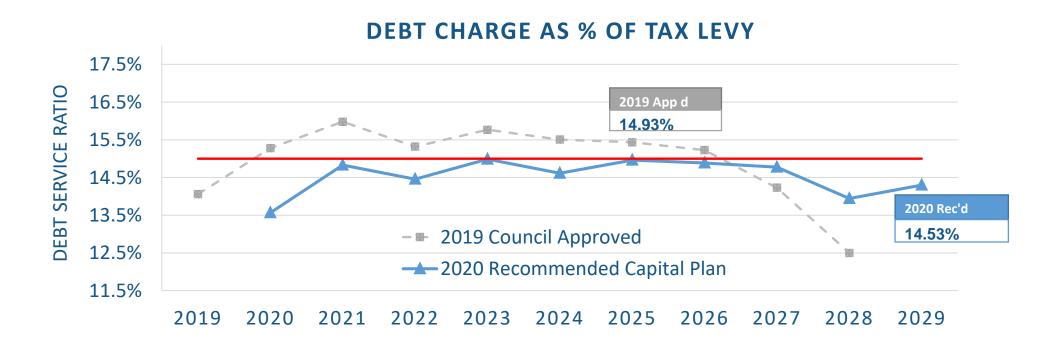

## **Debt Service Ratio**

| Debt Service Ratio            | 2019   | 2020   | 2021   | 2022   | 2023   | 2024   | 2025   | 2026   | 2027   | 2028   | 2029   | Avg.   |
|-------------------------------|--------|--------|--------|--------|--------|--------|--------|--------|--------|--------|--------|--------|
| 2019 Council Approved         | 14.06% | 15.28% | 15.98% | 15.32% | 15.77% | 15.51% | 15.44% | 15.23% | 14.23% | 12.50% |        | 14.93% |
| 2020 Recommended Capital Plan |        | 13.56% | 14.83% | 14.46% | 14.99% | 14.61% | 14.96% | 14.89% | 14.78% | 13.94% | 14.30% | 14.53% |