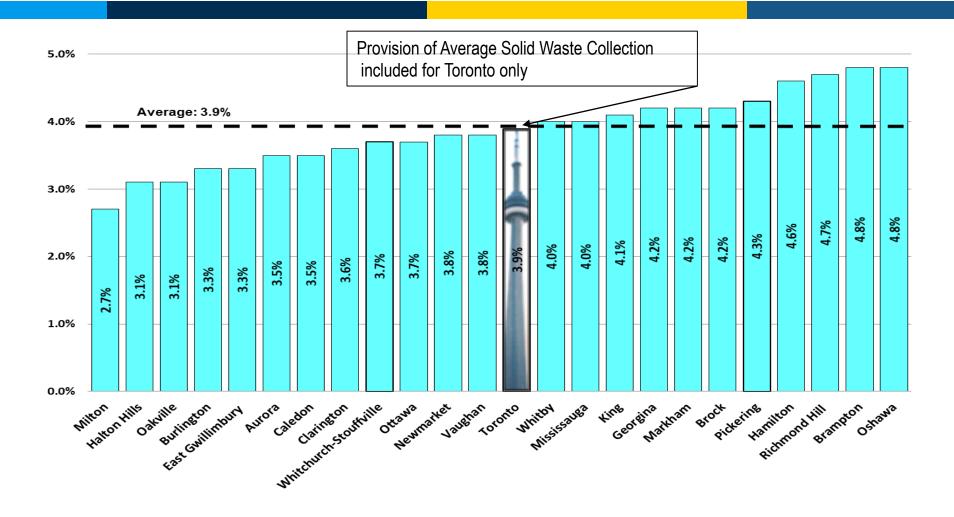

# Comparison Of 2019 Residential Property Tax Rates MTO GTHA Municipalities & Ottawa

# 2019 Property Taxes as a % of Household Incomes – GTHA Municipalities & Ottawa