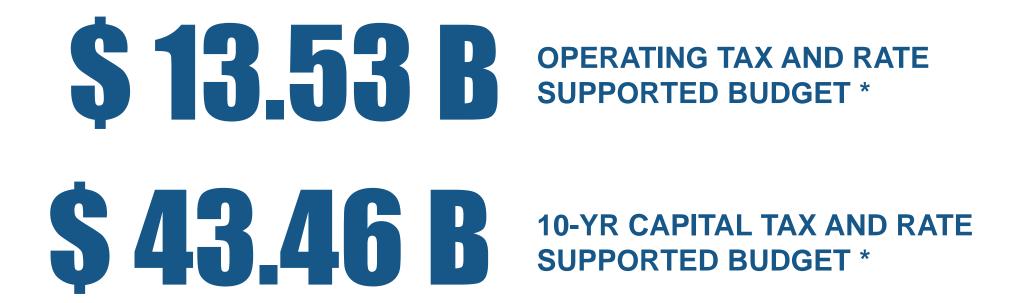

# Staff Recommended 2020 Operating Budget

# Operating Budget Overview

- Staff recommended balanced operating budget
- Preserves existing services
- \$67 million in new or enhanced investments
- Continues government partnerships
- Inflationary residential tax rate increase for City operations
- Responsible reserve management
- Manages Municipal Land Transfer Tax risk

## Staff Recommended 2020 Capital Budget

# Capital Budget Overview

 Investing a total of \$13.2 billion in transit, nearly doubling the investment in state-ofgood-repair

 City Building Fund extended to support \$6.6 B dedicated to transit and housing