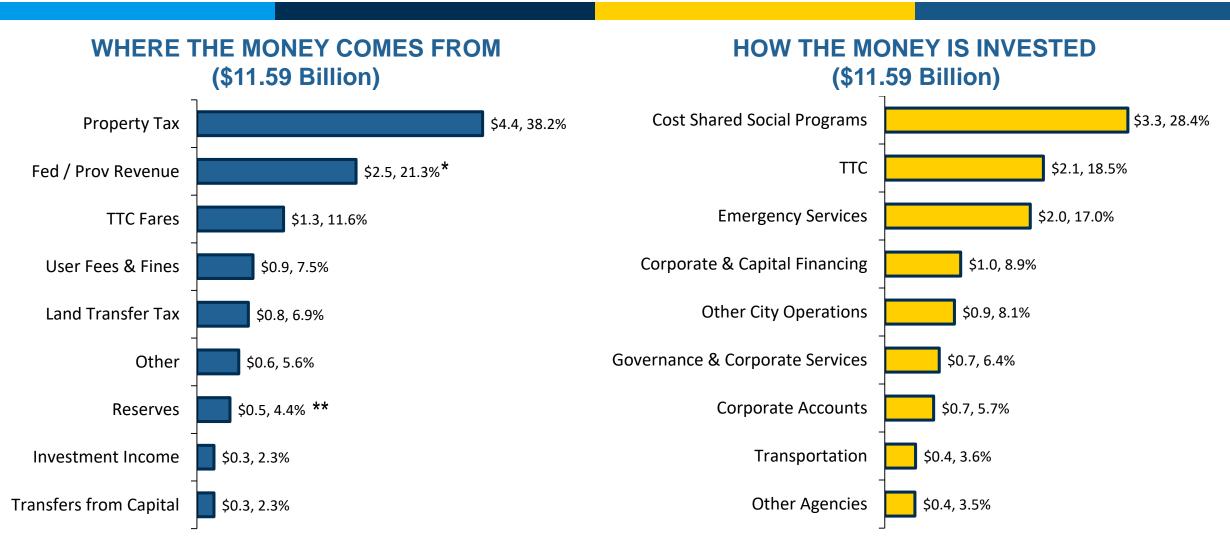

#### 2020 Tax & Rate Operating Budget

Staff Recommended Tax
Supported Operating
Budget, \$11.59 Billion, 86%

Approved
Rate
Programs
\$1.94 Billion
14%

## **Tax Supported Operating Budget**

<sup>\*</sup> Expects continued federal government funding of \$77 million in support of refugee funding

<sup>\*\*</sup> Reflects annual reserve draws which are supported by annual reserve contributions in order to smooth out expenses that fluctuate or are periodic in nature (e.g insurance claims, employee benefits and vehicle reserves)