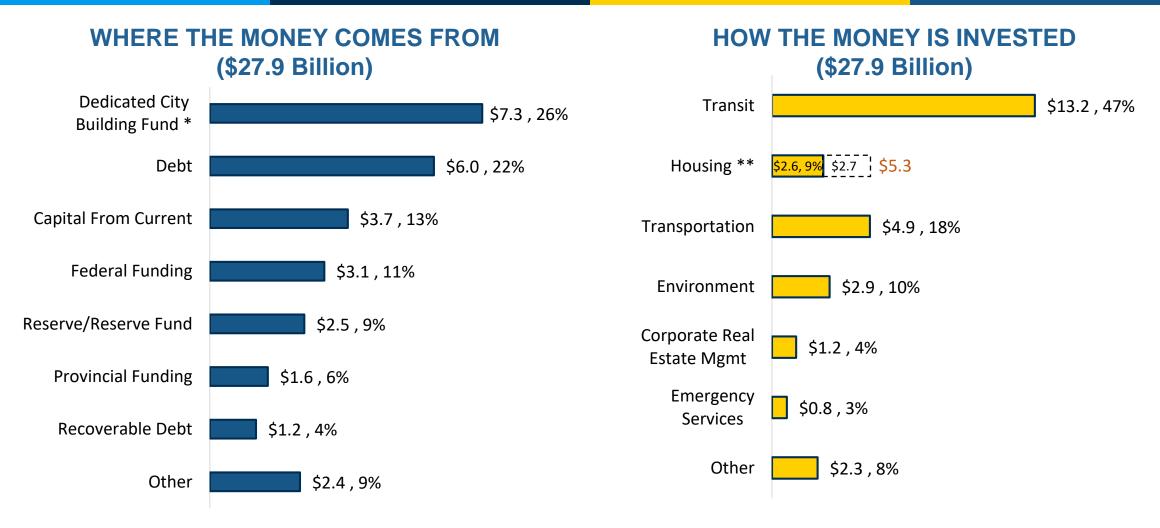

#### **Tax Supported 10-Year Capital Plan**

<sup>\*</sup> City Building Fund is dedicated to Transit and Housing projects

<sup>\*\* \$2.7</sup>B in additional foregone revenue to support the development of 20K of the 40K affordable homes planned under the HousingTO 2020-2030 Action Plan.