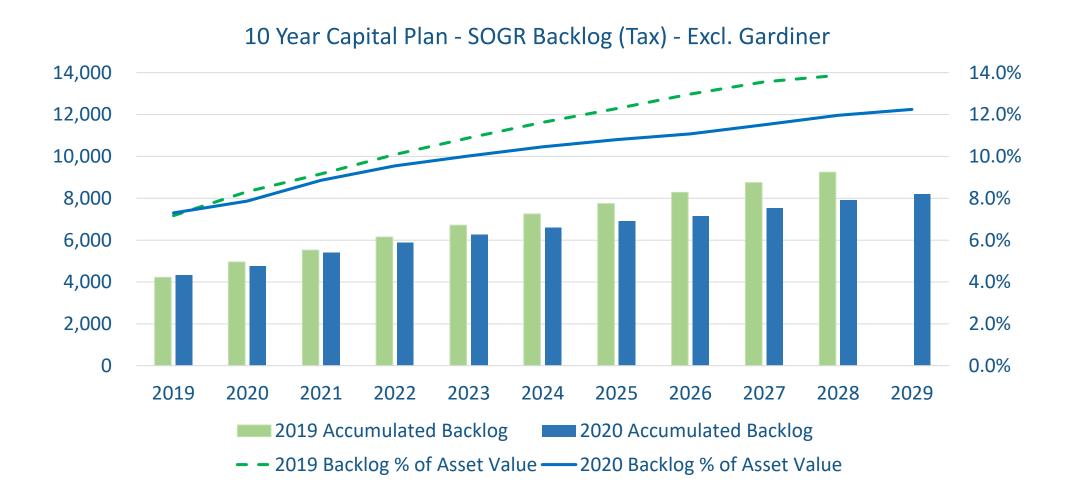

ervice Ratio**





| Debt Service Ratio            | 2019   | 2020   | 2021   | 2022   | 2023   | 2024   | 2025   | 2026   | 2027   | 2028   | 2029   | Avg.   |
|-------------------------------|--------|--------|--------|--------|--------|--------|--------|--------|--------|--------|--------|--------|
| 2019 Council Approved         | 14.06% | 15.28% | 15.98% | 15.32% | 15.77% | 15.51% | 15.44% | 15.23% | 14.23% | 12.50% |        | 14.93% |
| 2020 Recommended Capital Plan |        | 13.56% | 14.83% | 14.46% | 14.99% | 14.61% | 14.96% | 14.89% | 14.78% | 13.94% | 14.30% | 14.53% |

# **State of Good Repair Backlog**









<sup>\*</sup> Excludes added TTC SOGR backlog which is reflected in the capital constraints as in prior years...

# State of Good Repair Backlog (Excl. Gardiner)







# Comparison Of 2019 Residential Property Tax Rates MTO GTHA Municipalities & Ottawa







# Comparison of 2019 Average Property Taxes - GTHA Municipalities & Ottawa







# 2019 Property Taxes as a % of Household Incomes – GTHA Municipalities & Ottawa









# CITY OF TORONTO 2020 STAFF RECOMMENDED OPERATING BUDGET GROSS EXPENDITURES

|                                                   |           |           |             |              | Change from     |         |                    | 2020                | Change fr       | om 2010 |
|---------------------------------------------------|-----------|-----------|-------------|--------------|-----------------|---------|--------------------|---------------------|-----------------|---------|
|