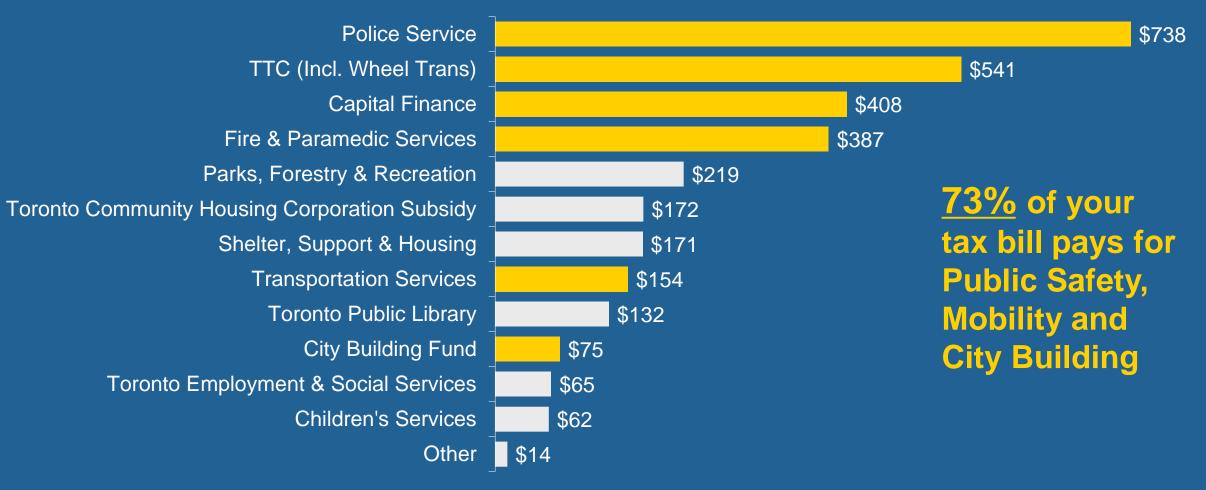

## **Your Property Tax Investment**

Based on Property Tax of \$3,141.

The average house has an assessed value of **\$703,232**. 2020 Property tax on this home would be **\$3,141** (includes \$61 increase for City operations and \$45 increase for the City Building Fund).

# Average All Residential

(\$703,232 CVA)

|                           | \$    | %     |
|---------------------------|-------|-------|
| 2019 Property Tax         | 3,014 |       |
| <b>CVA/Policy Impact</b>  | 22    | 0.74% |
|                           | 3,035 |       |
|                           |       |       |
| <b>Budget Increase</b>    | 61    | 2.00% |
| <b>City Building Fund</b> | 45    | 1.50% |
|                           |       |       |
| <b>Total Impact</b>       | 128   | 4.24% |
| -                         |       |       |
| 2020 Property Tax         | 3,141 |       |