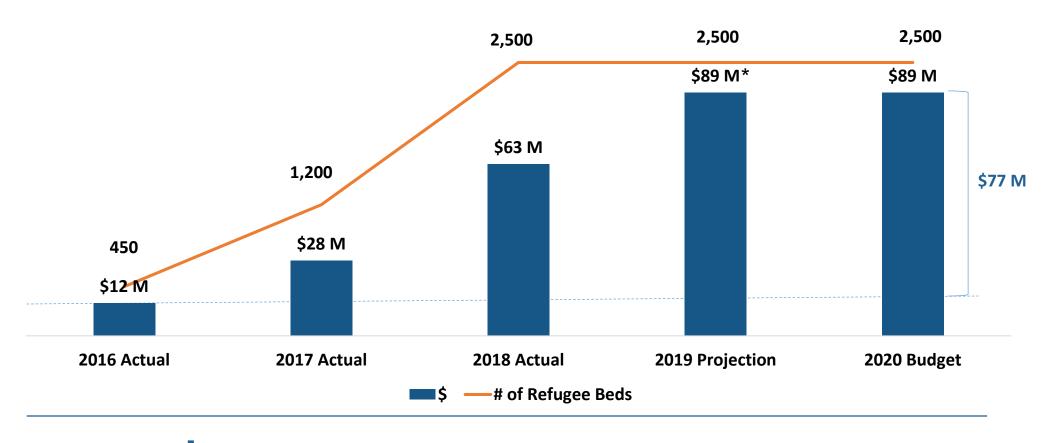

# Federal Government Refugee and Shelters Request

\$77 M

REQUESTED IN FEDERAL FUNDING ABOVE CITY'S BASELINE FUNDING

<sup>\* 2019</sup> cost increase reflect change in needs and renegotiation of contracts for refugee accommodation