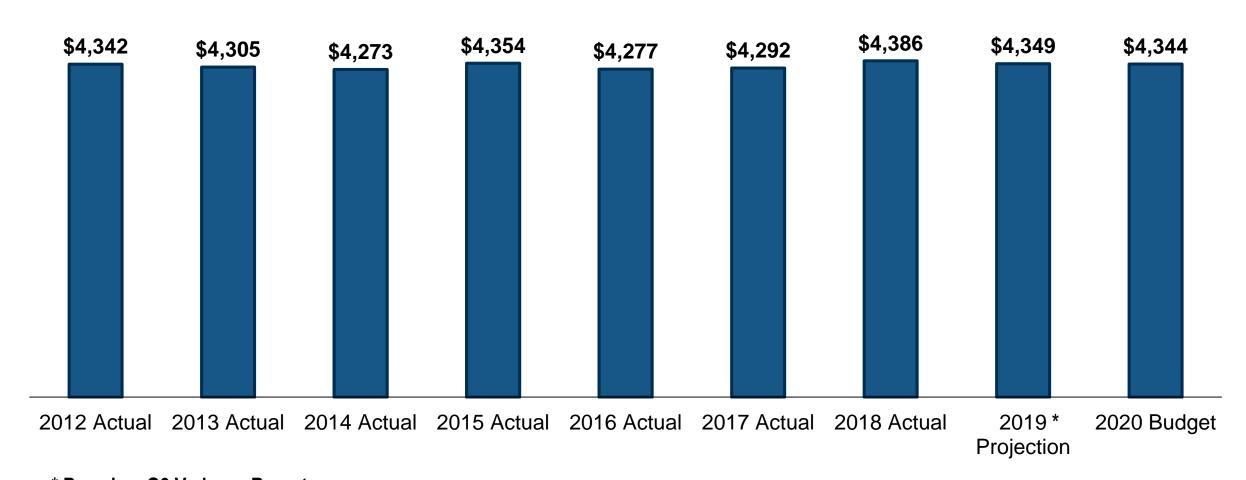

# City's Operating Spending Per Capita Adjusted for Inflation and Population Growth

<sup>\*</sup> Based on Q3 Variance Report

<sup>\*\*</sup> Indexed to 2020 dollars

<sup>\*\*\*</sup> Actuals adjusted for new IDC/IDR Methodology