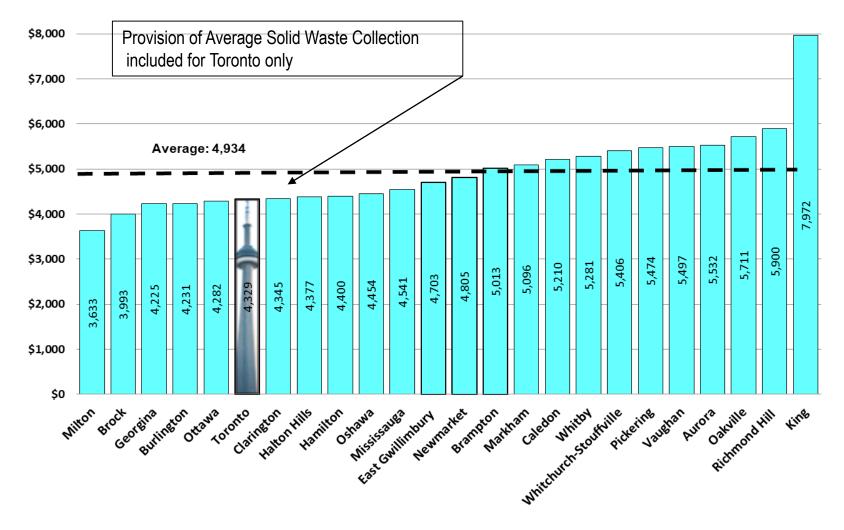

# Comparison Of 2019 Residential Property Tax Rates MTO GTHA Municipalities & Ottawa

# Comparison of 2019 Average Property Taxes - GTHA Municipalities & Ottawa