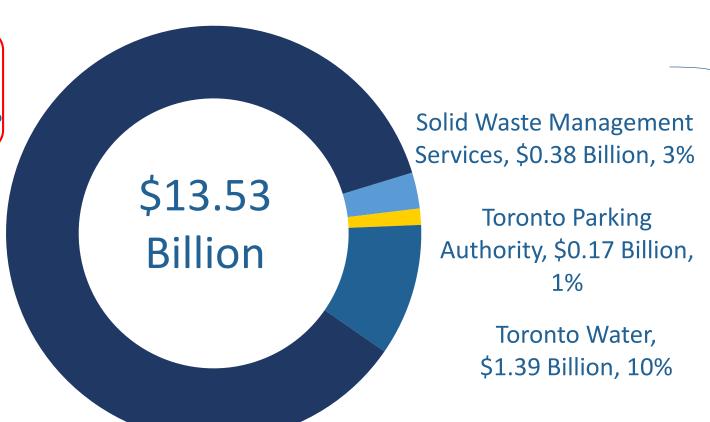

#### 2020 Tax & Rate Operating Budget

Staff Recommended Tax
Supported Operating
Budget, \$11.59 Billion, 86%

Approved
Rate
Programs
\$1.94 Billion
14%

## **Tax Supported Operating Budget**

<sup>\*</sup> Expects continued federal government funding of \$77 million in support of refugee funding

<sup>\*\*</sup> Reflects annual reserve draws which are supported by annual reserve contributions in order to smooth out expenses that fluctuate or are periodic in nature (e.g insurance claims, employee benefits and vehicle reserves)