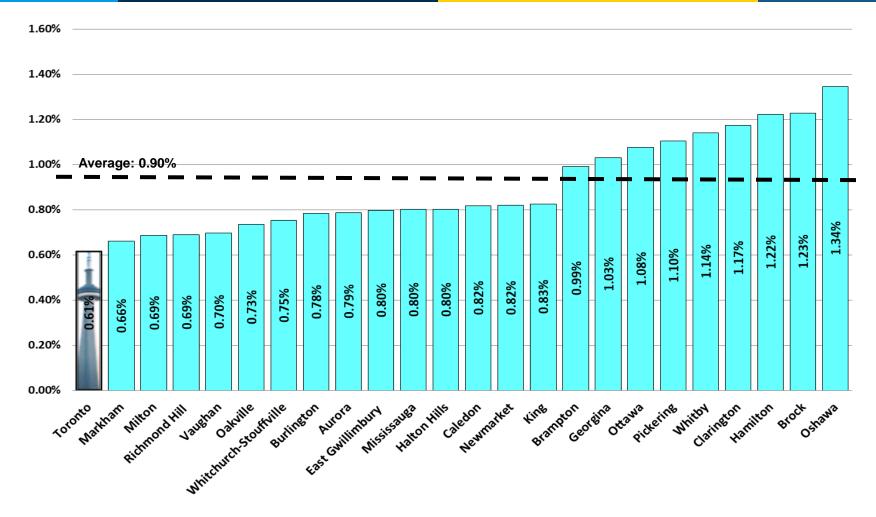

# Comparison Of 2019 Residential Property Tax Rates MTO GTHA Municipalities & Ottawa