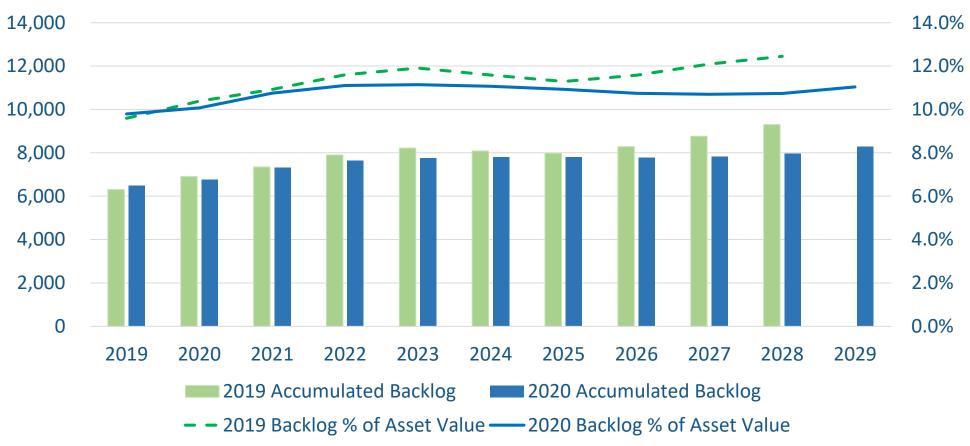

# **State of Good Repair Backlog**

<sup>\*</sup> Excludes added TTC SOGR backlog which is reflected in the capital constraints as in prior years...