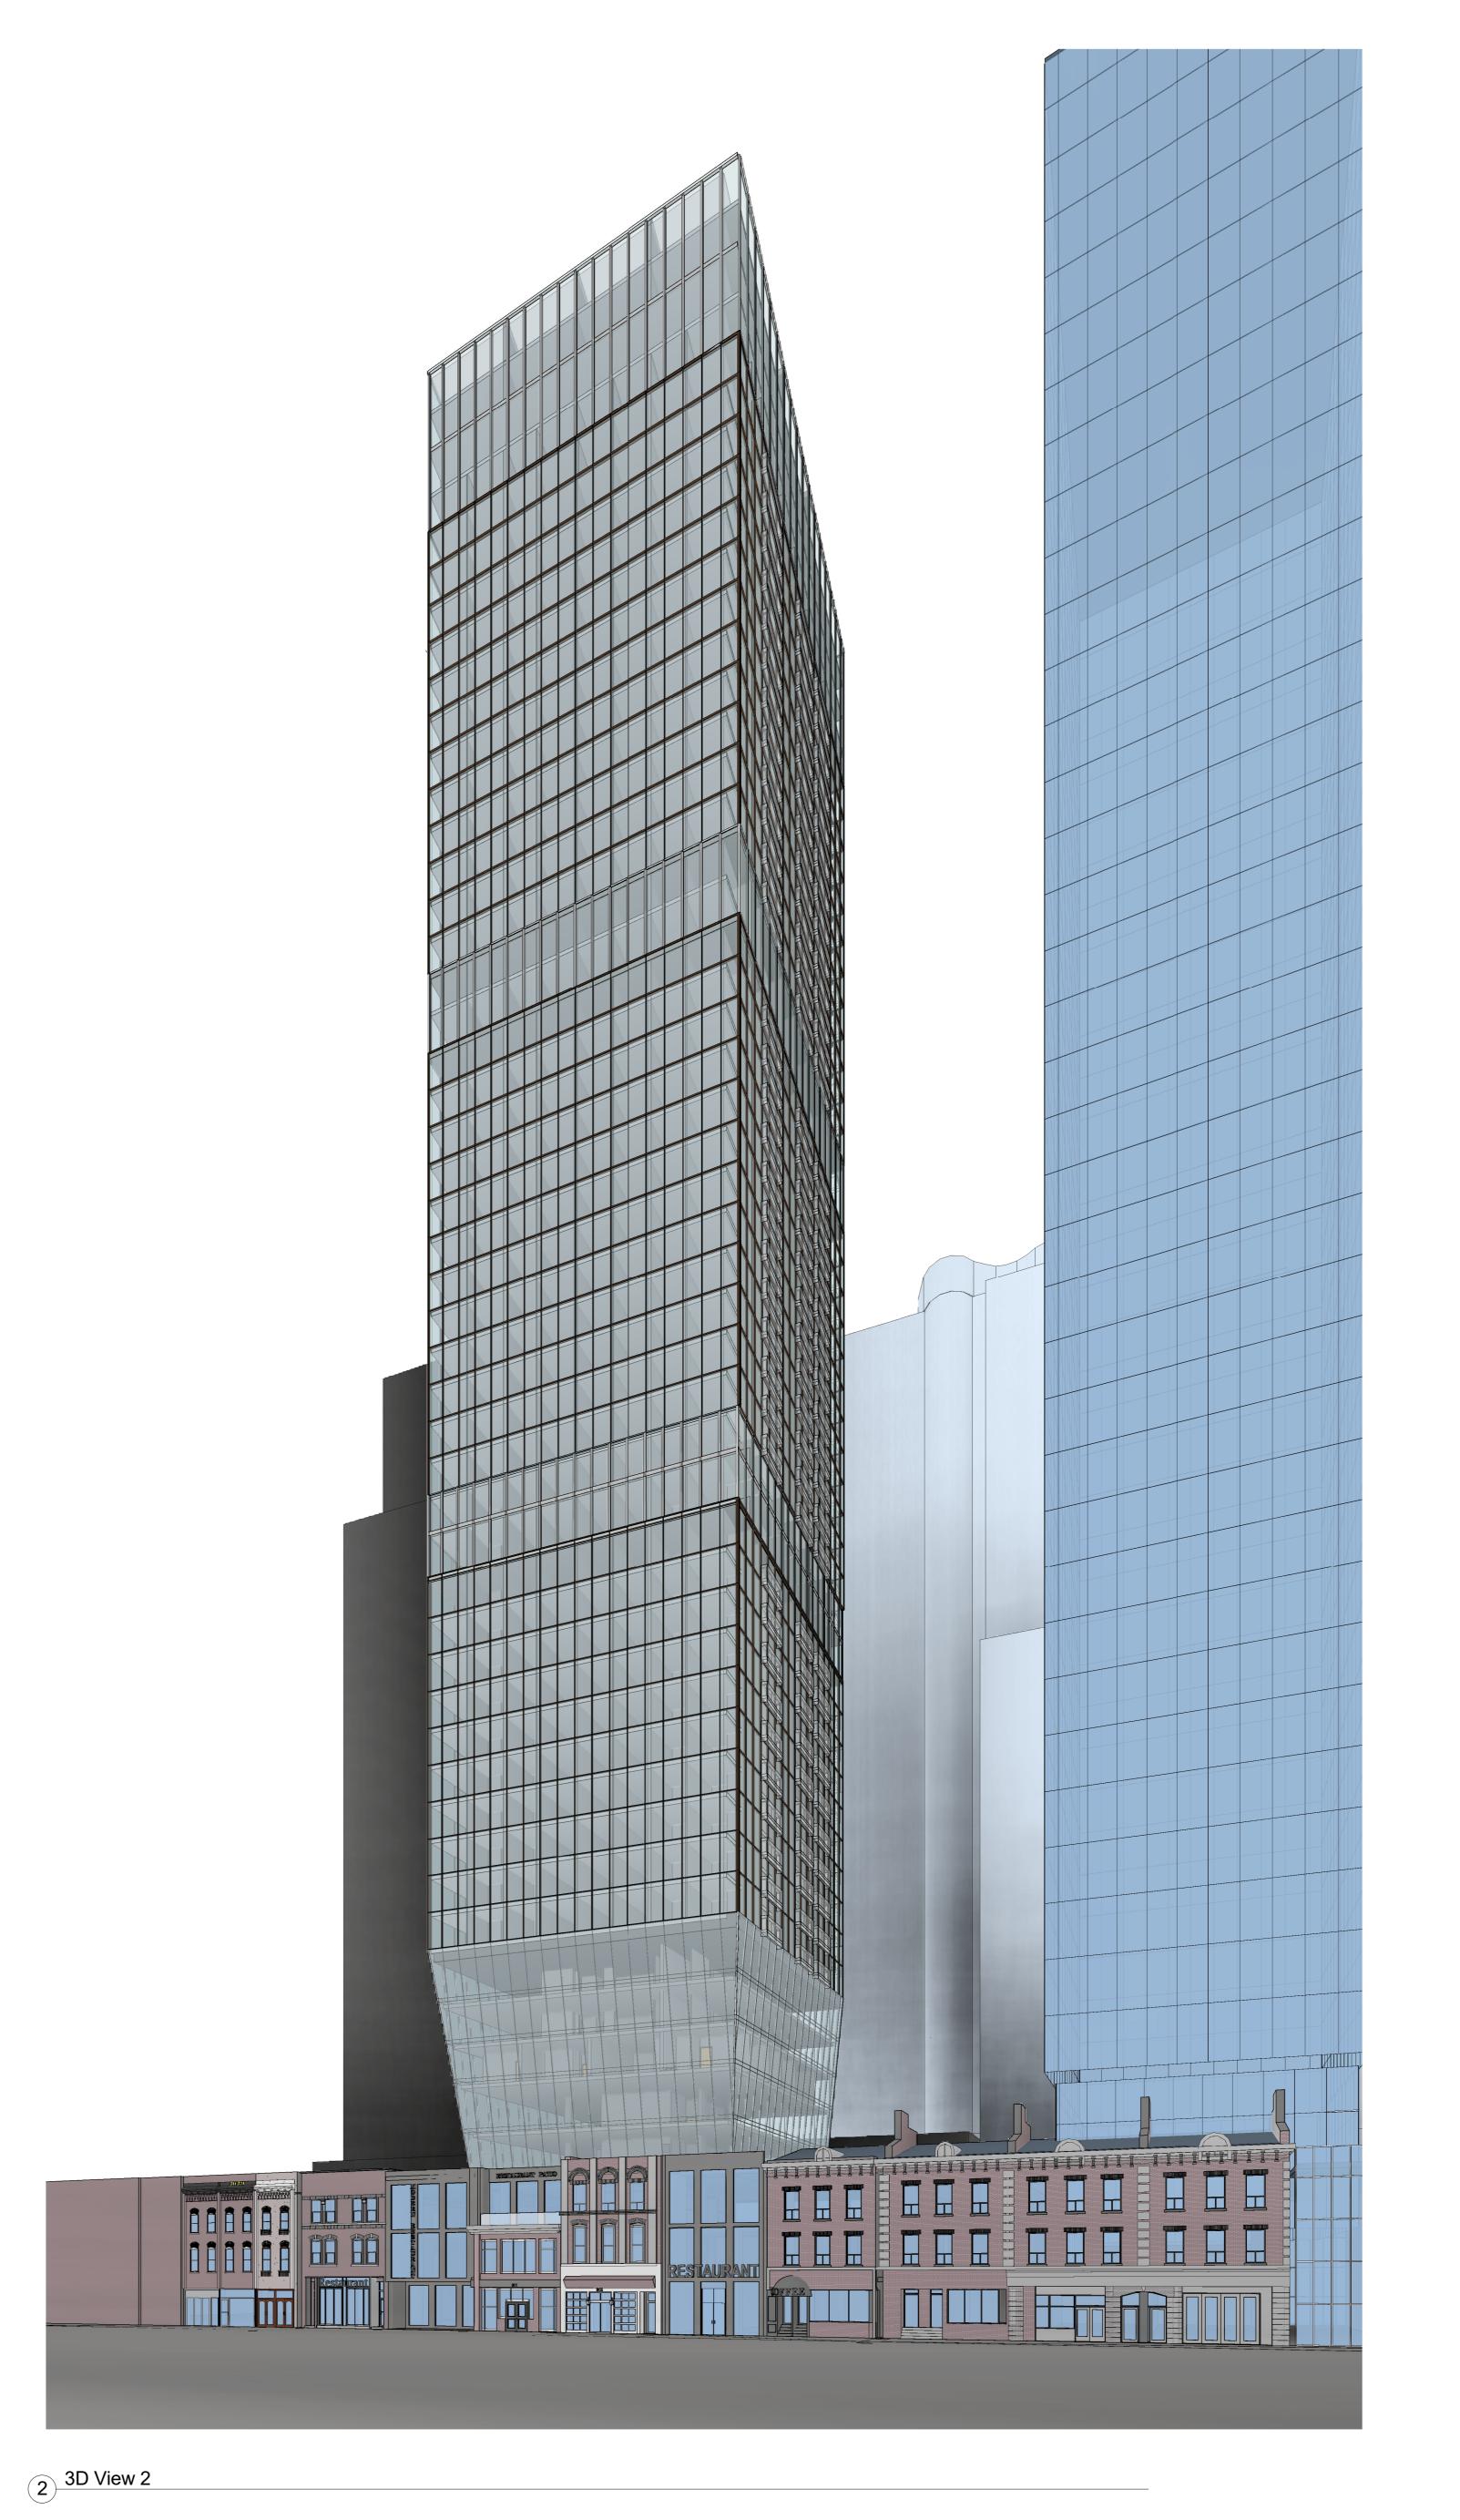

## 3D VIEWS

| Project number | 18901        |
|----------------|--------------|
| Date           | Feb. 05/2018 |
| Drawn by       | L.S          |
| Checked by     | D.S          |

A4.06

Scale

1 3D View 1