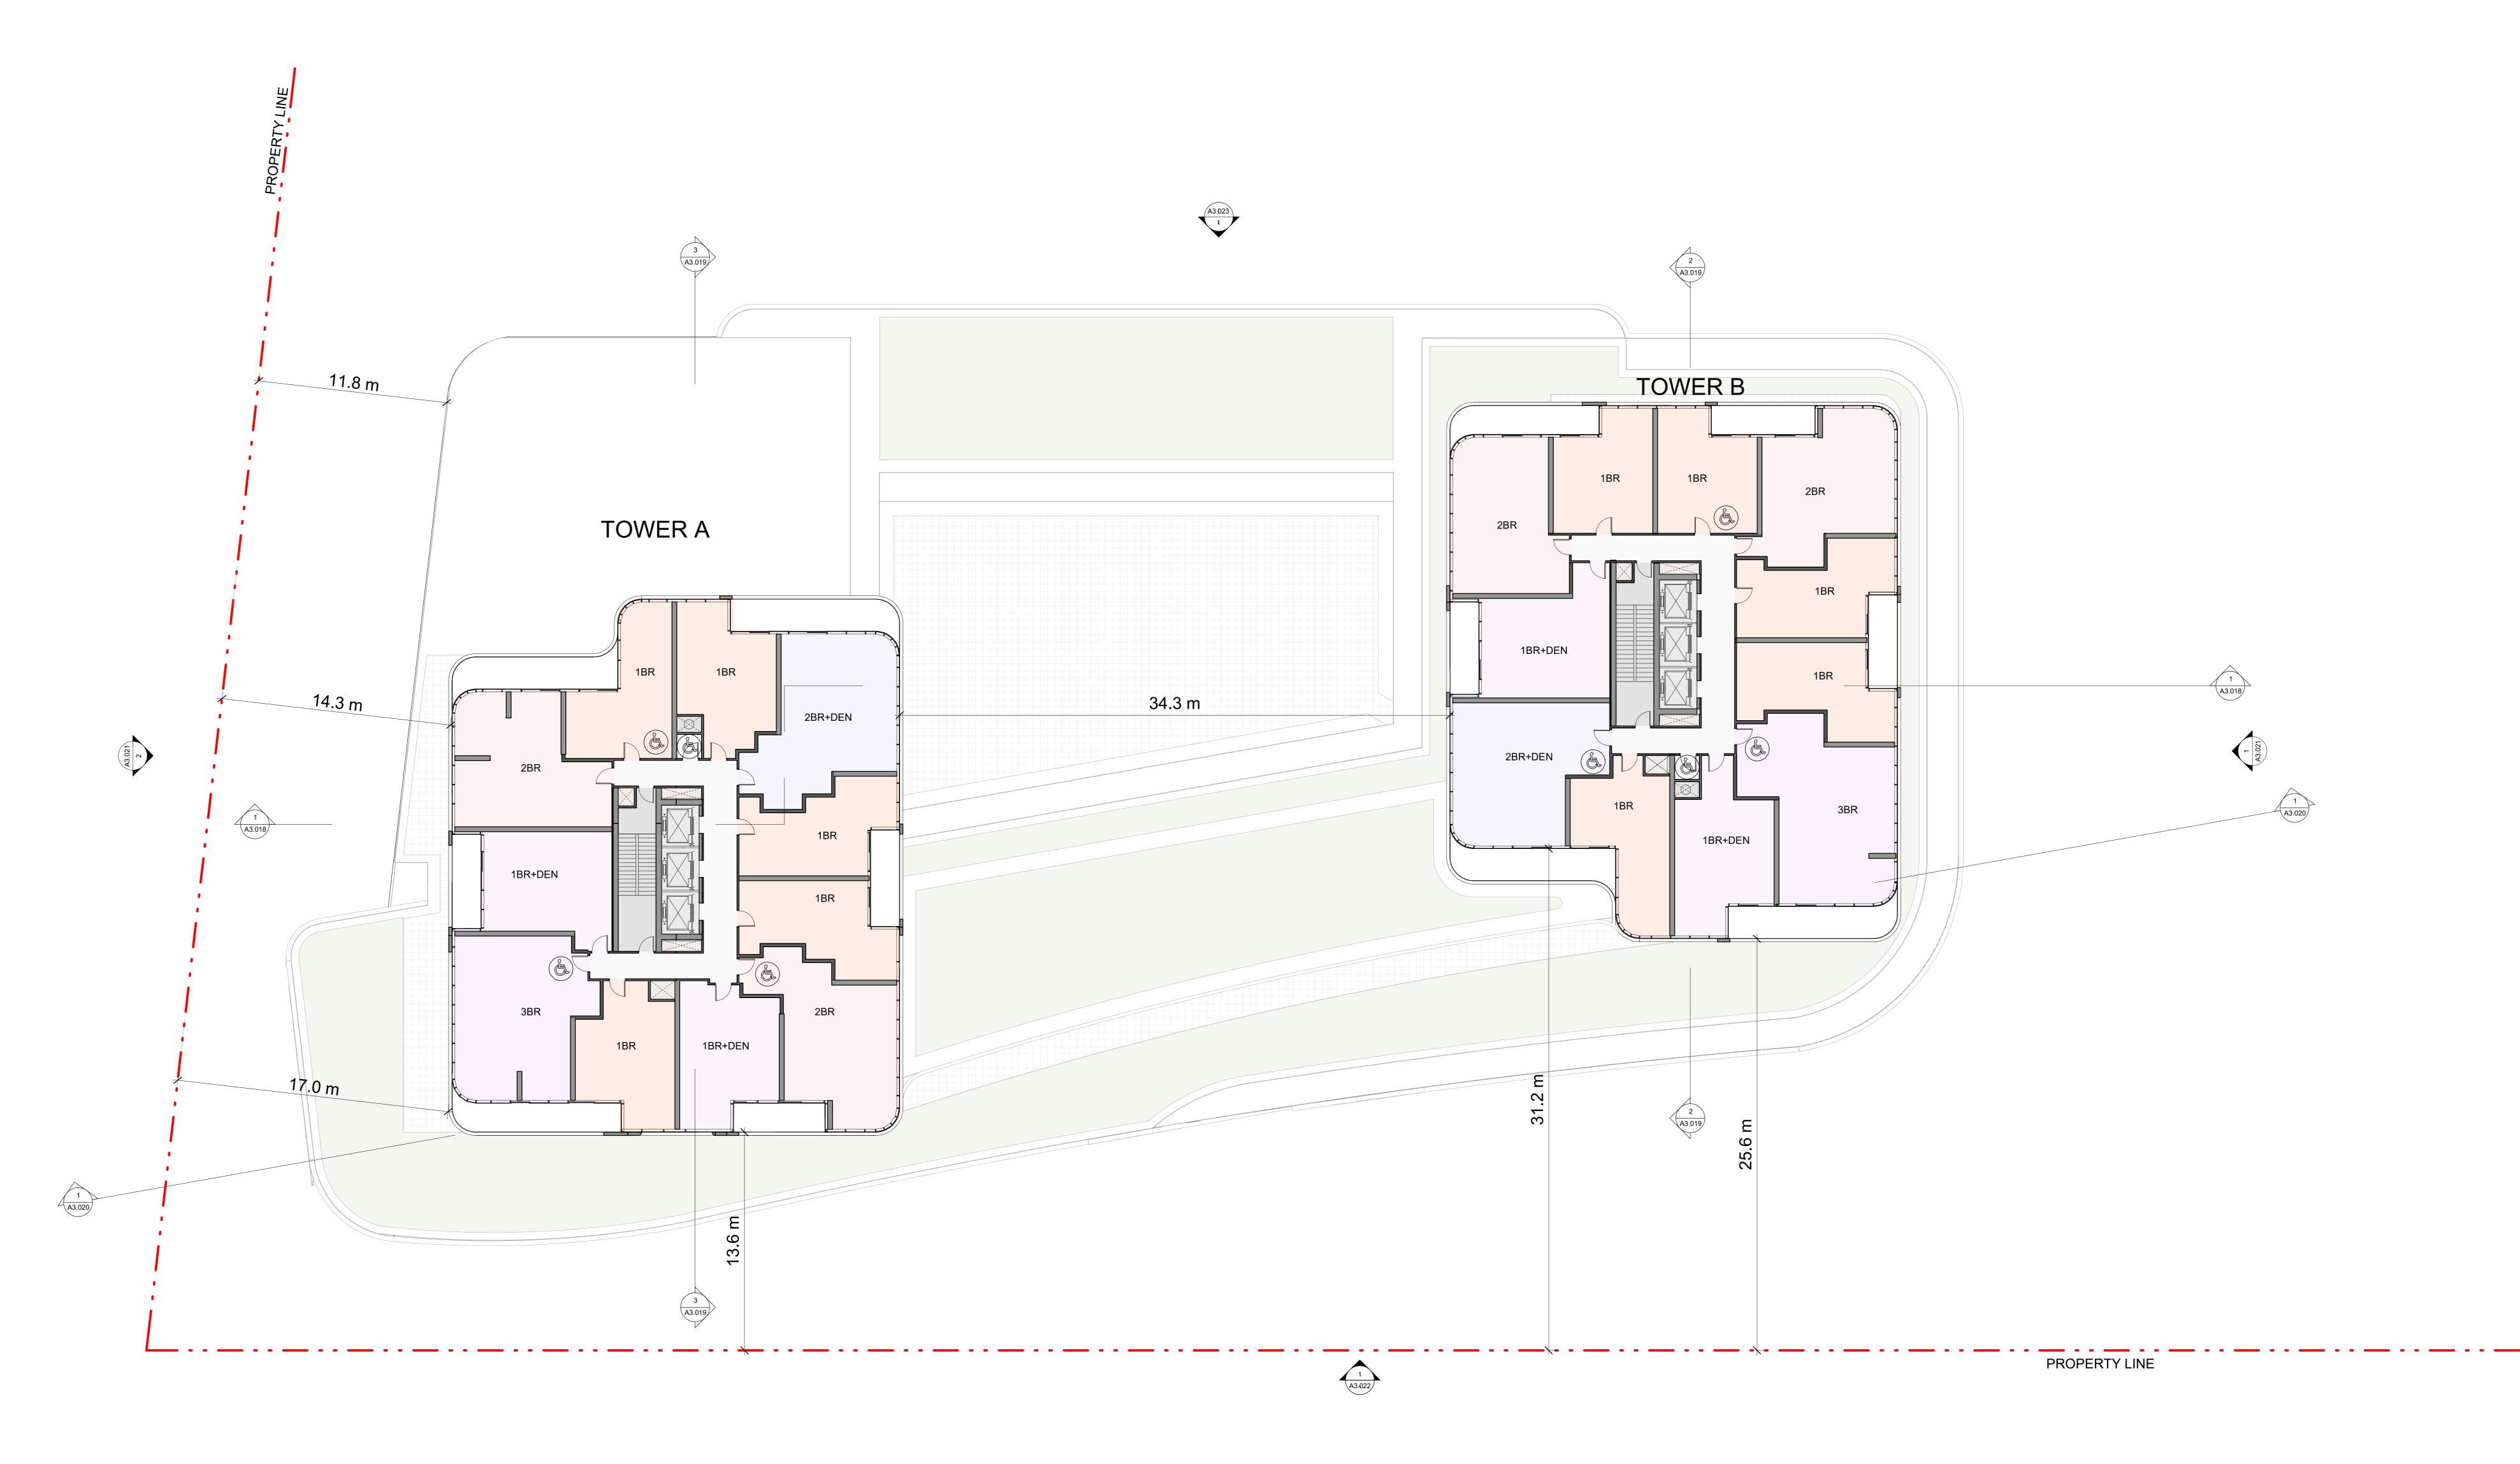

Project Title: **BAYVIEW VILLAGE** SOUTH-WEST DEVELOPMENT TORONTO, ONTARIO

TYPICAL TOWERS FLOOR PLAN

Project number: 1432 Scale: 1 : 150 Date: 08/01/20 Drawn by: HPA

HARIRI PONTARINI **ARCHITECTS** 235 Carlaw Avenue
Suite 301
Toronto, Canada M4M 2S1
TEL 416 929 4901
FAX 416 929 8924
info@hp-arch.com
hariripontarini.com