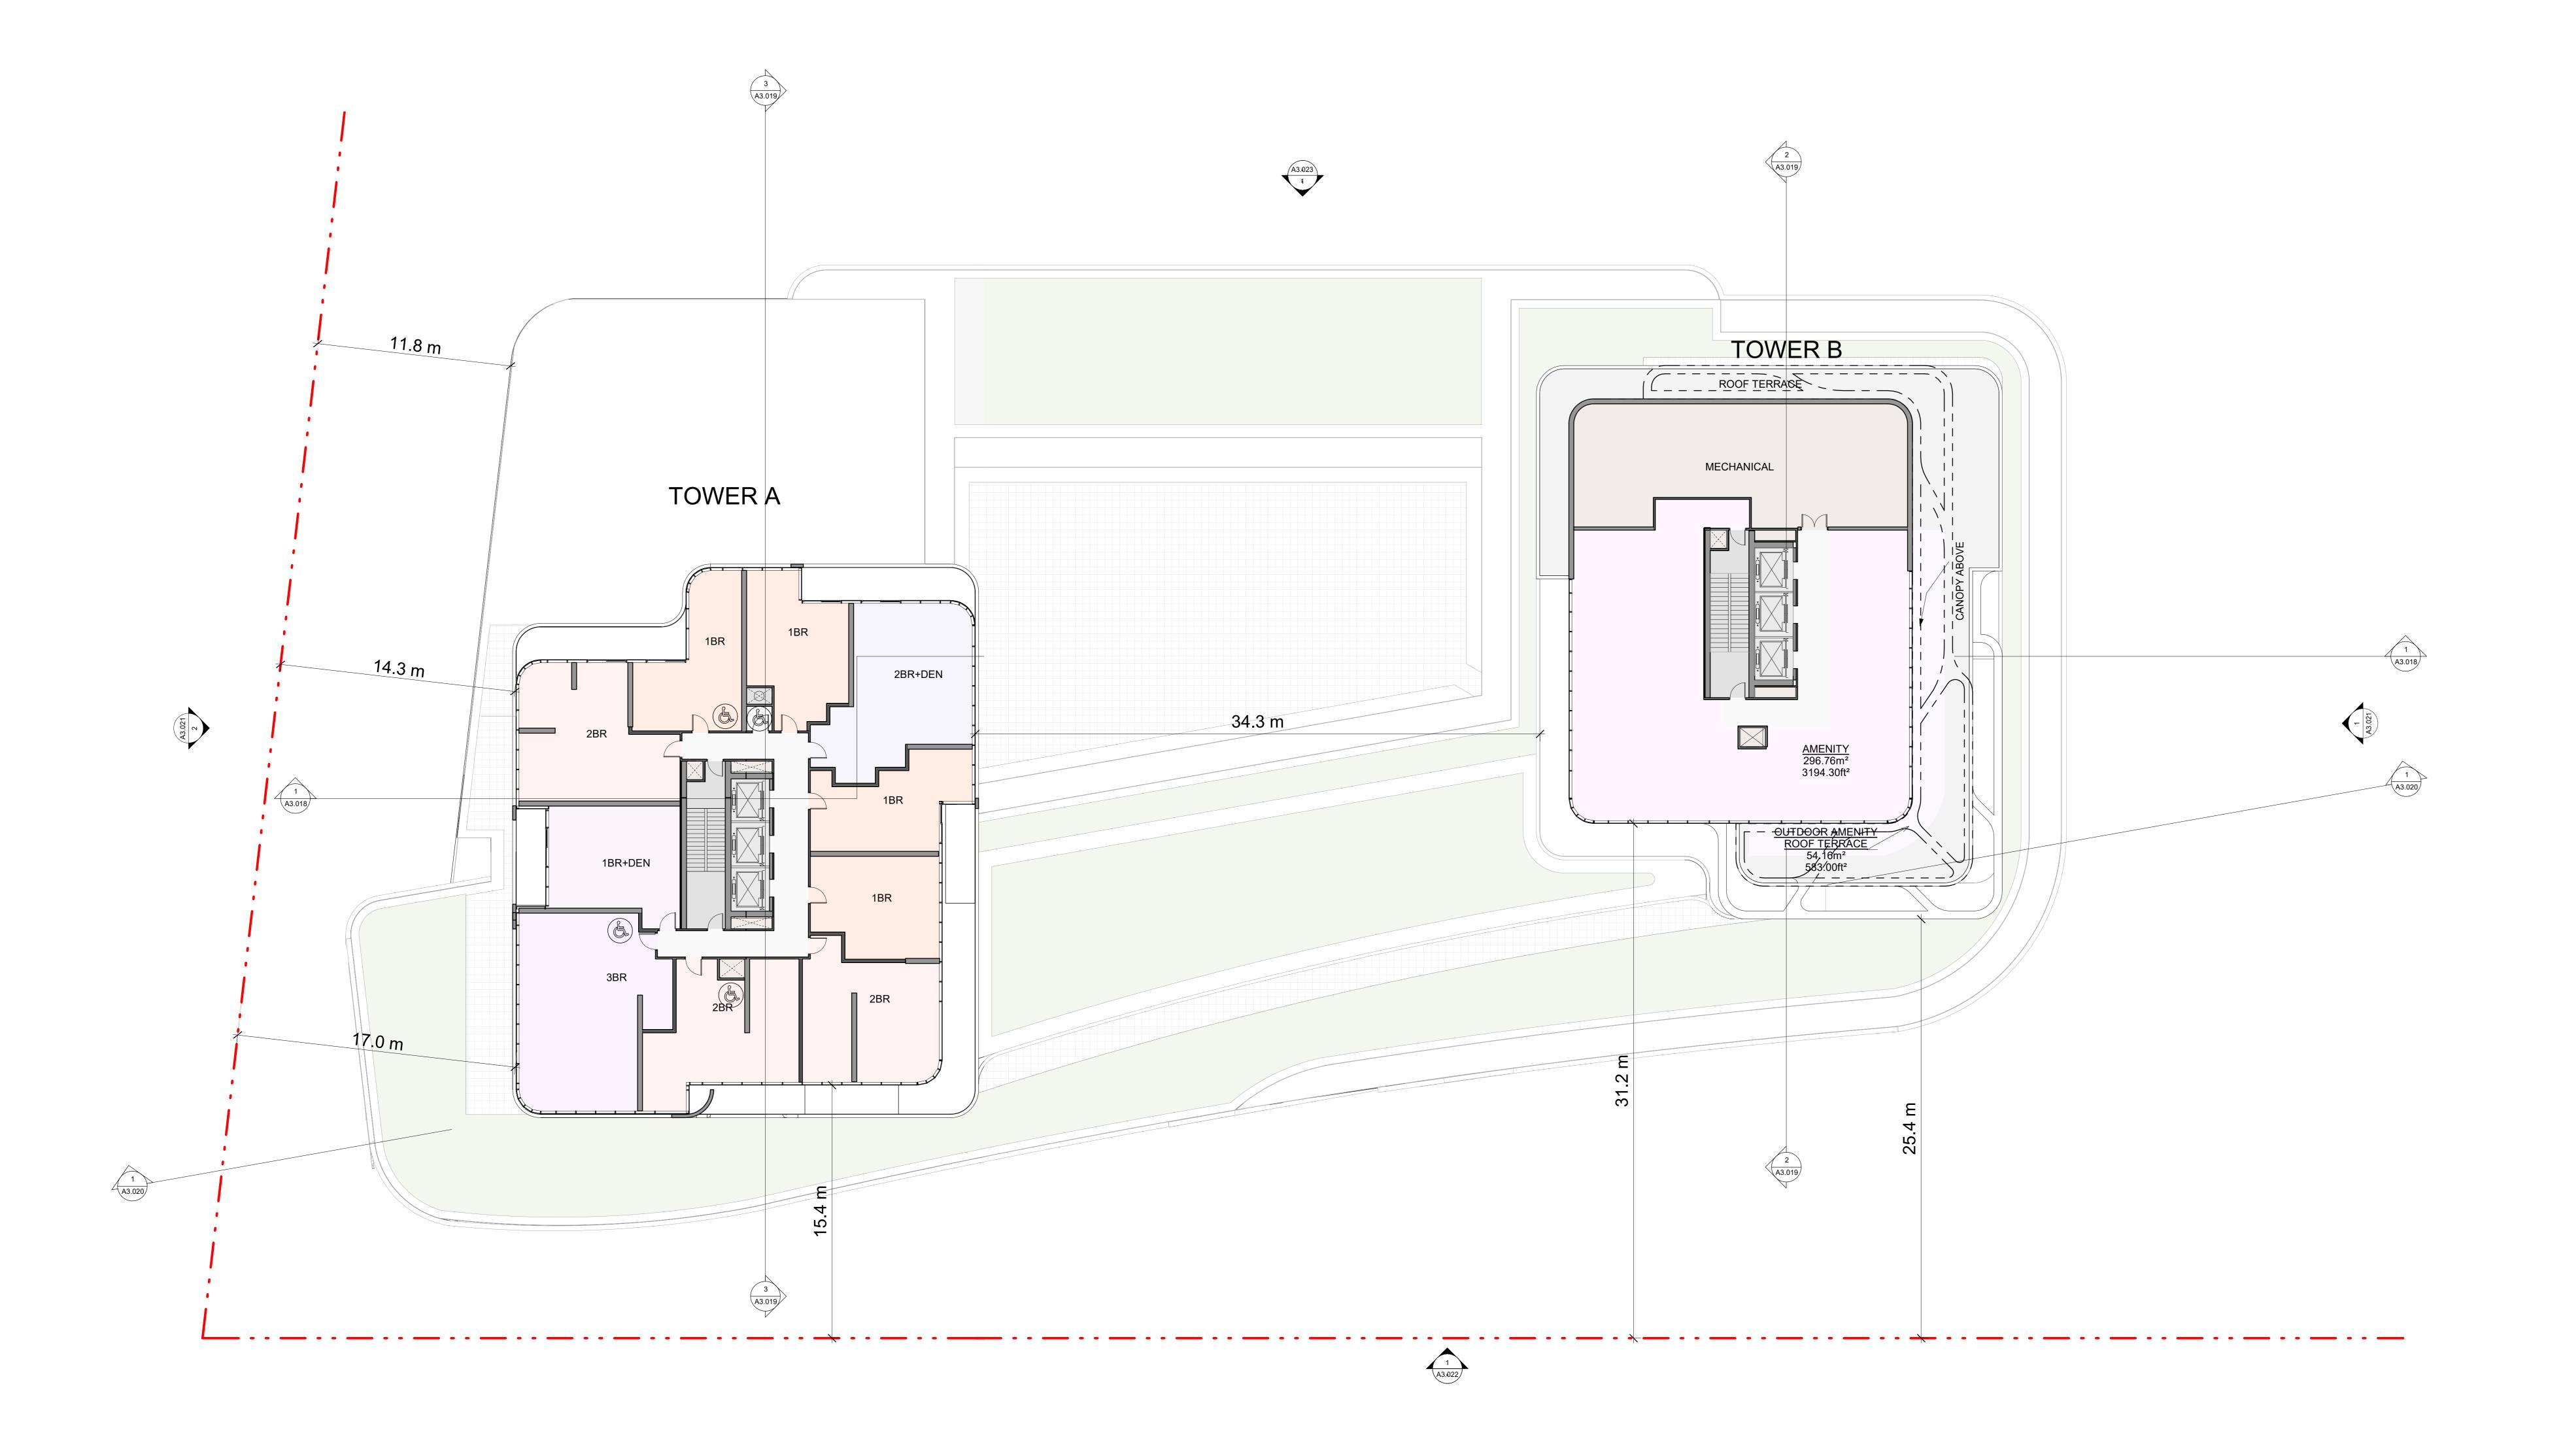

Project Title: **BAYVIEW VILLAGE** SOUTH-WEST DEVELOPMENT

TOWER A LEVEL 30 & TOWER B MECH PH

Address TORONTO, ONTARIO

Project number: 1432 Scale: 1 : 150 Date: 08/01/20 Drawn by: HPA

1 A3.022

General Notes: These Contract Documents are the property of the Architect. The Architect bears no responsibility for the interpretations of these documents by the contractor. Upon written application the Architect will provide written/graphic clarification or supplementary information regarding the intent of the Contract Documents. The regarding the intent of the Contract Documents. The Architect will review Shop Drawings submitted by the Contractor for design conformance only.

DEVELOPMENT Address TORONTO, ONTARIO

TOWER A MECH PH

Project number: 1432 Scale: 1 : 150 Date: 08/01/20 Drawn by: HPA