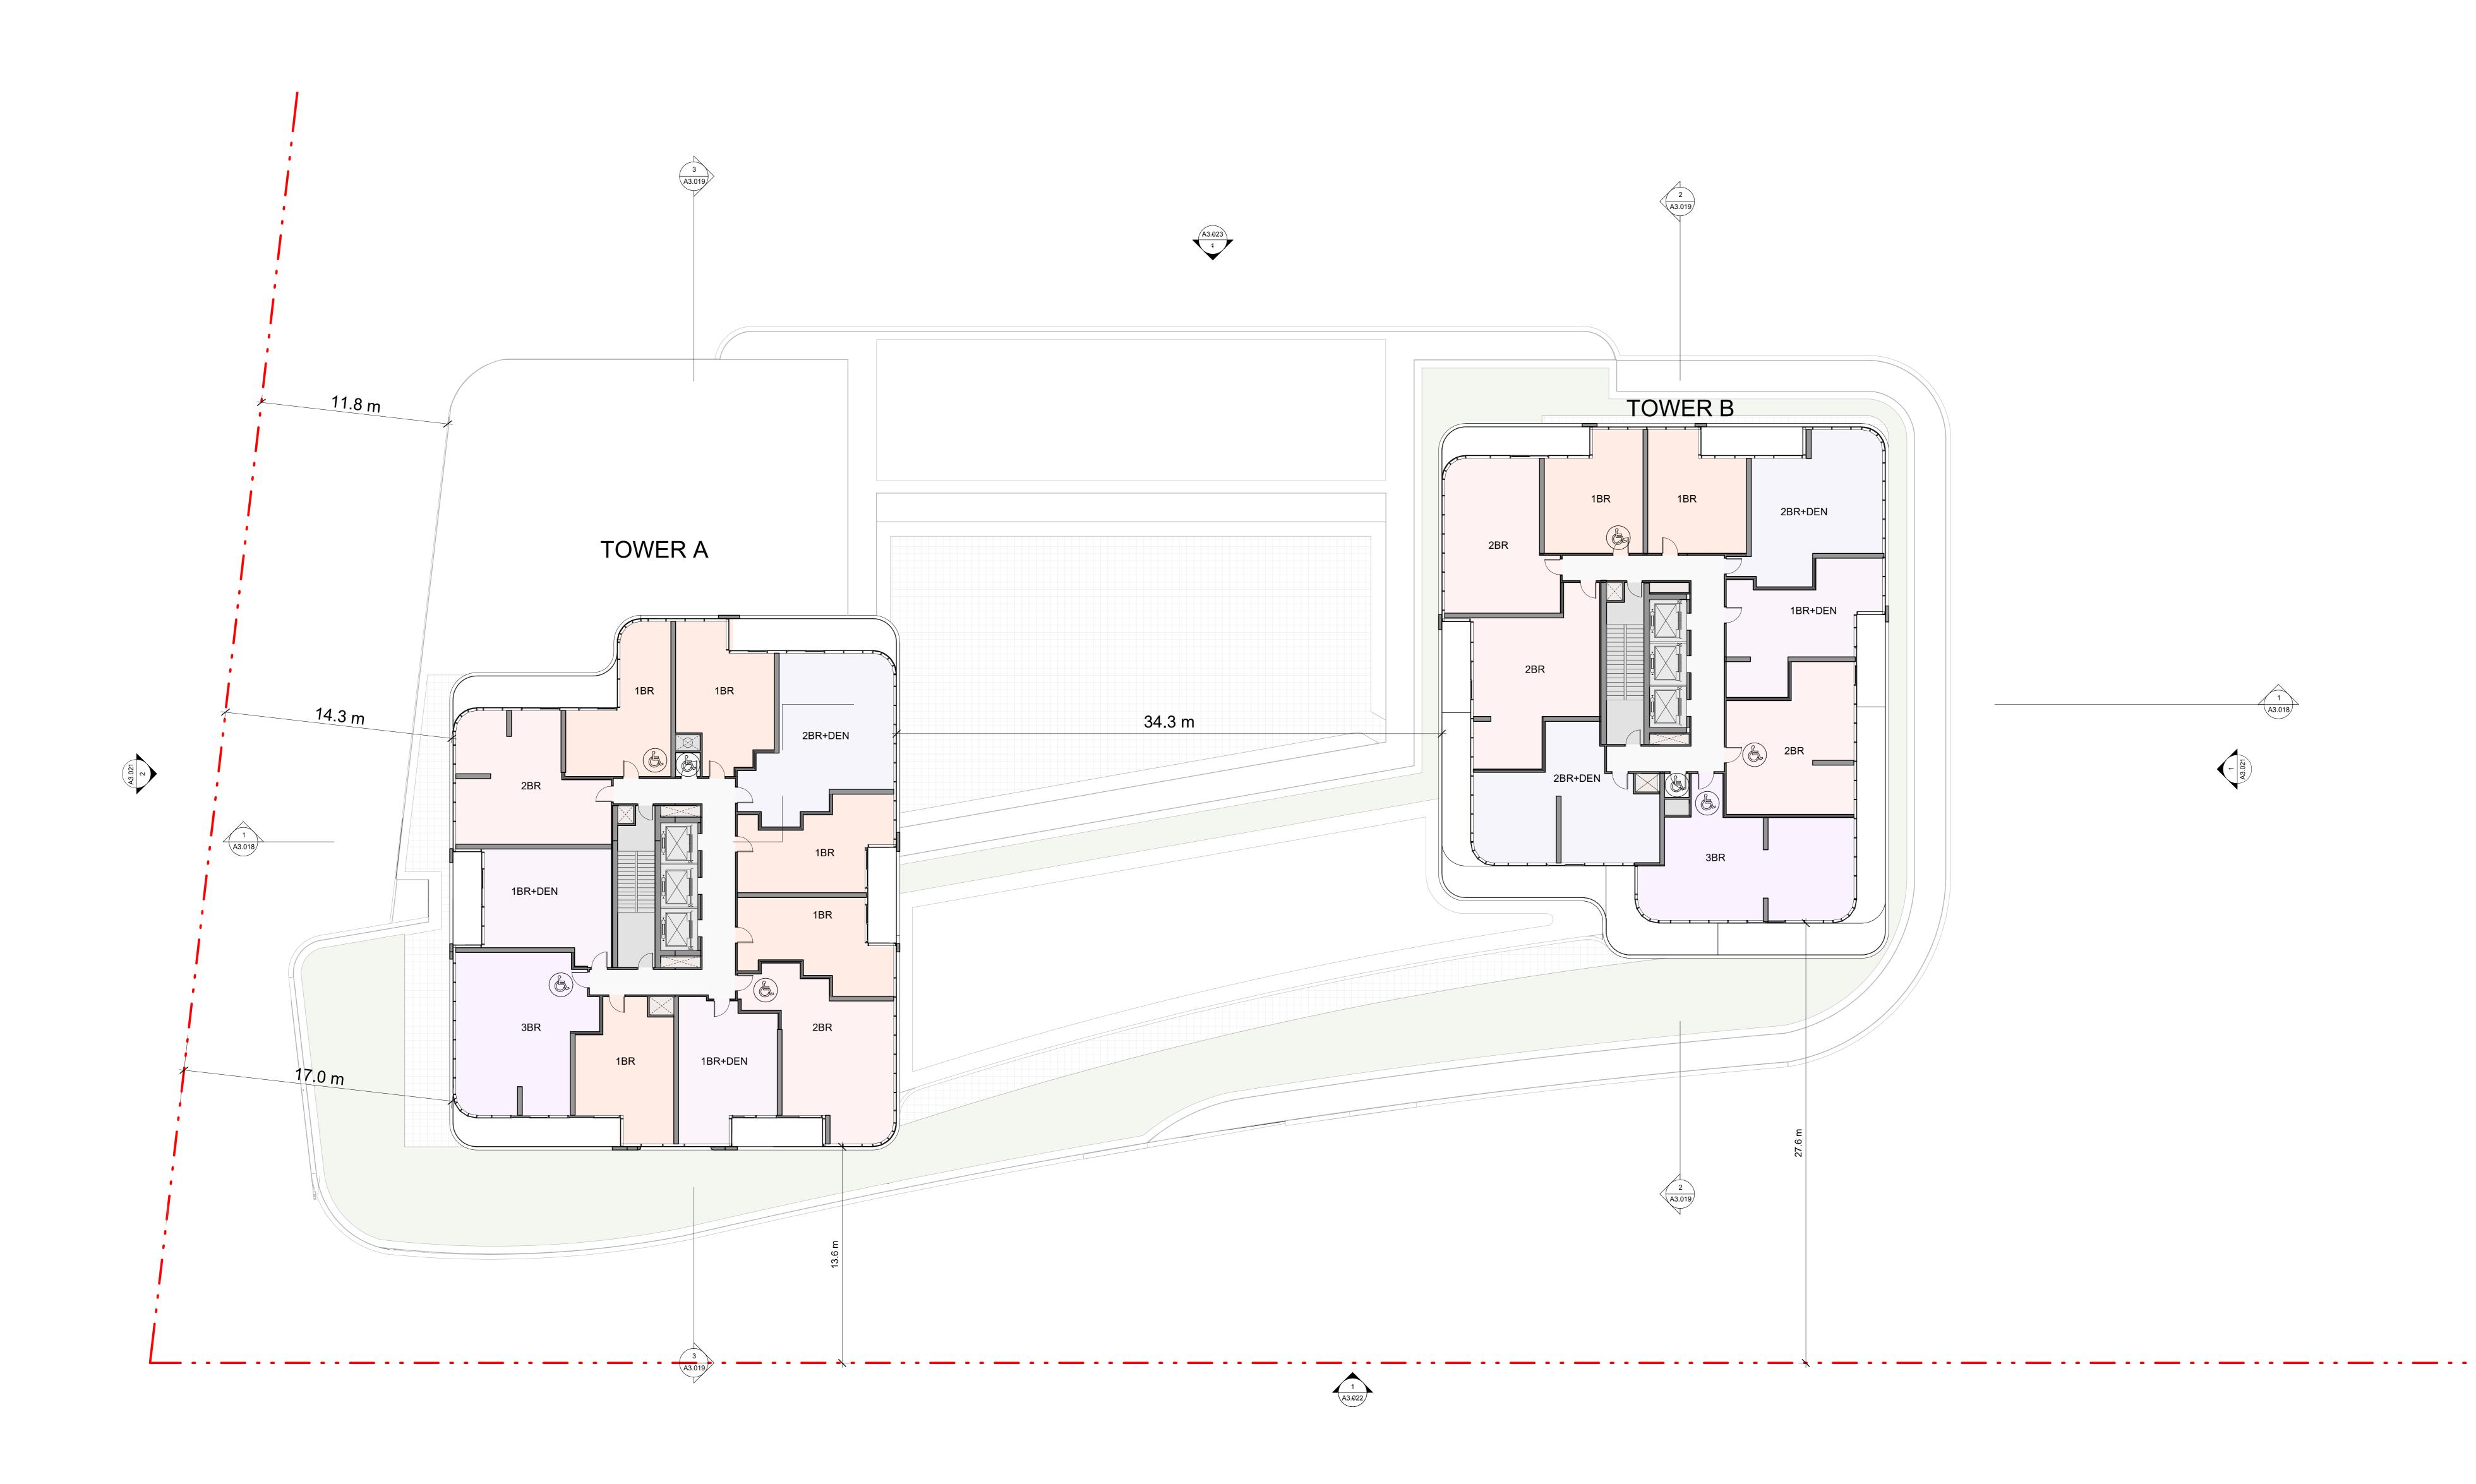

Project Title: **BAYVIEW VILLAGE** SOUTH-WEST DEVELOPMENT TORONTO, ONTARIO

TYPICAL TOWERS FLOOR PLAN

Project number: 1432 Scale: 1 : 150 Date: 08/01/20 Drawn by: HPA

HARIRI PONTARINI **ARCHITECTS** 235 Carlaw Avenue
Suite 301
Toronto, Canada M4M 2S1
TEL 416 929 4901
FAX 416 929 8924
info@hp-arch.com
hariripontarini.com

Project Title: **BAYVIEW VILLAGE** SOUTH-WEST DEVELOPMENT

TOWER B LEVEL 29

Address TORONTO, ONTARIO

Project number: 1432 Scale: 1 : 150 Date: 08/01/20 Drawn by: HPA

Architect of Record:

HARIRI PONTARINI **ARCHITECTS** 235 Carlaw Avenue
Suite 301
Toronto, Canada M4M 2S1
TEL 416 929 4901
FAX 416 929 8924
info@hp-arch.com
hariripontarini.com

Project Title: **BAYVIEW VILLAGE** SOUTH-WEST DEVELOPMENT

TOWER A LEVEL 30 & TOWER B MECH PH

Address TORONTO, ONTARIO

Project number: 1432 Scale: 1 : 150 Date: 08/01/20 Drawn by: HPA

1 A3.022

General Notes: These Contract Documents are the property of the Architect. The Architect bears no responsibility for the interpretations of these documents by the contractor. Upon written application the Architect will provide written/graphic clarification or supplementary information regarding the intent of the Contract Documents. The regarding the intent of the Contract Documents. The Architect will review Shop Drawings submitted by the Contractor for design conformance only.