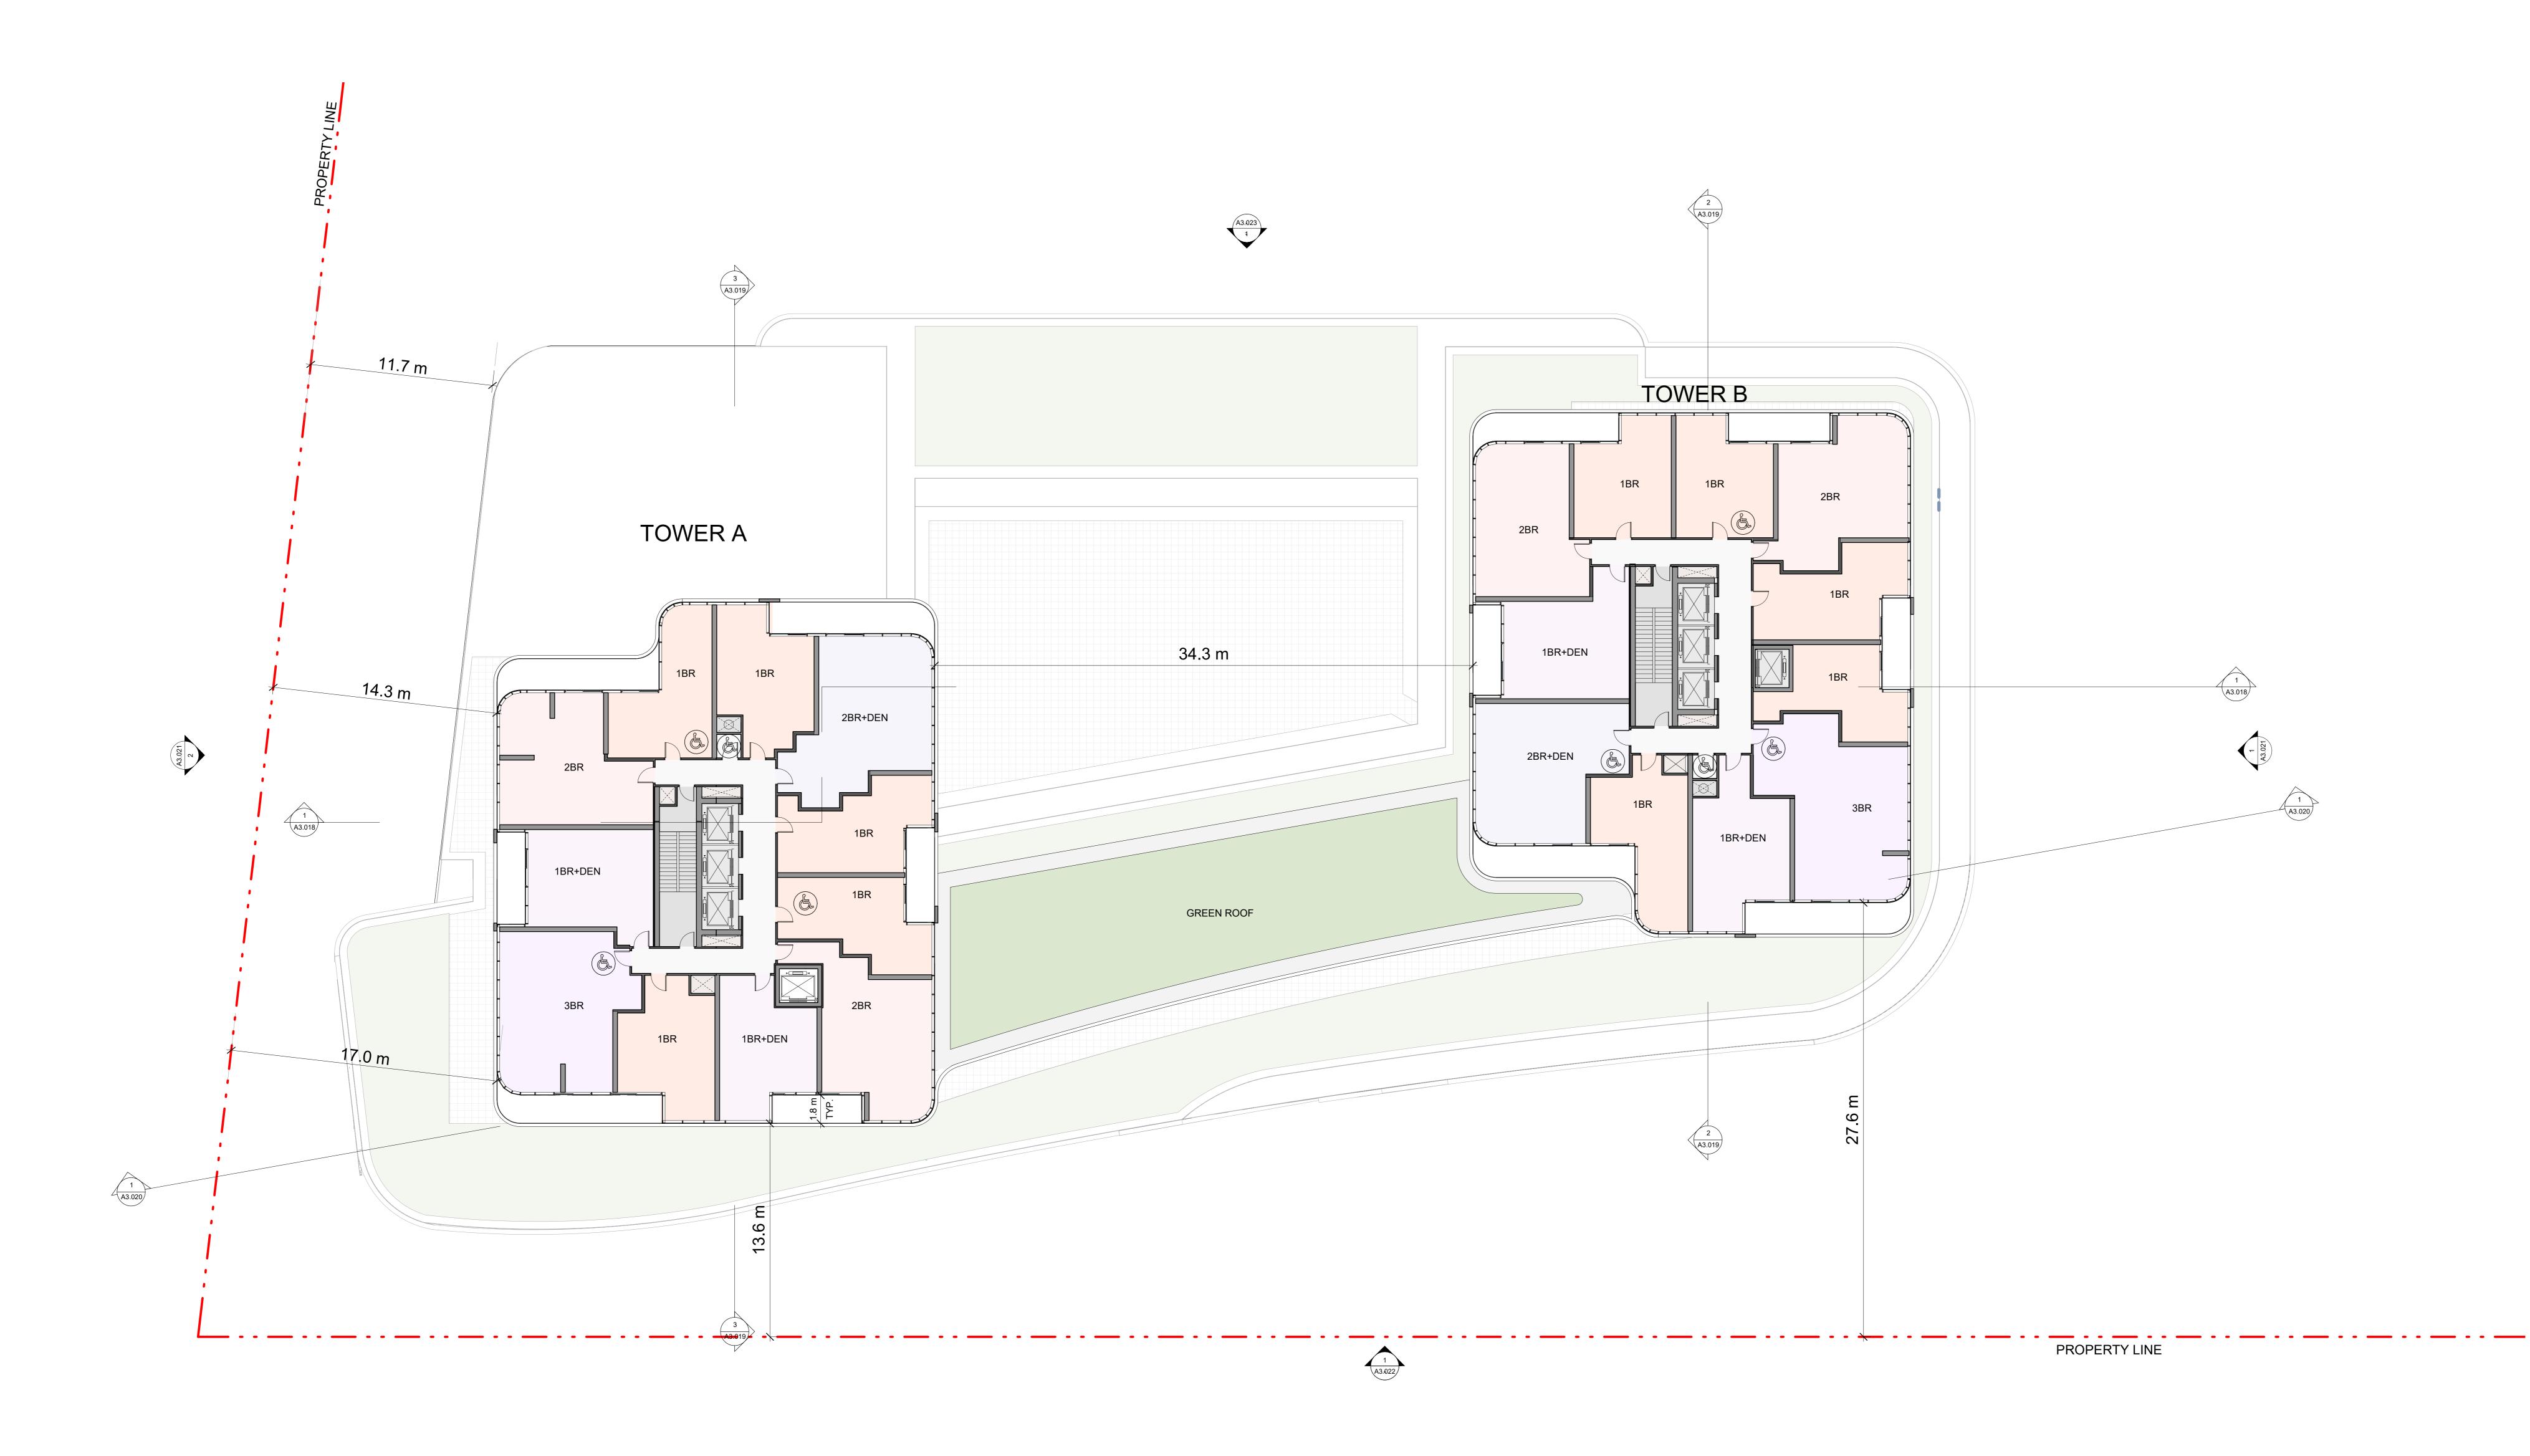

TORONTO, ONTARIO

BAYVIEW VILLAGE

SOUTH-WEST

DEVELOPMENT

Project Title:

37.6 m

PROPERTY LINE

Project number: 1432 Scale: 1 : 150 Date: 08/01/20 Drawn by: HPA Drawing No.:

Project Title: **BAYVIEW VILLAGE** SOUTH-WEST DEVELOPMENT TORONTO, ONTARIO

TYPICAL TOWERS FLOOR PLAN

Project number: 1432 Scale: 1 : 150 Date: 08/01/20 Drawn by: HPA

HARIRI PONTARINI **ARCHITECTS** 235 Carlaw Avenue
Suite 301
Toronto, Canada M4M 2S1
TEL 416 929 4901
FAX 416 929 8924
info@hp-arch.com
hariripontarini.com