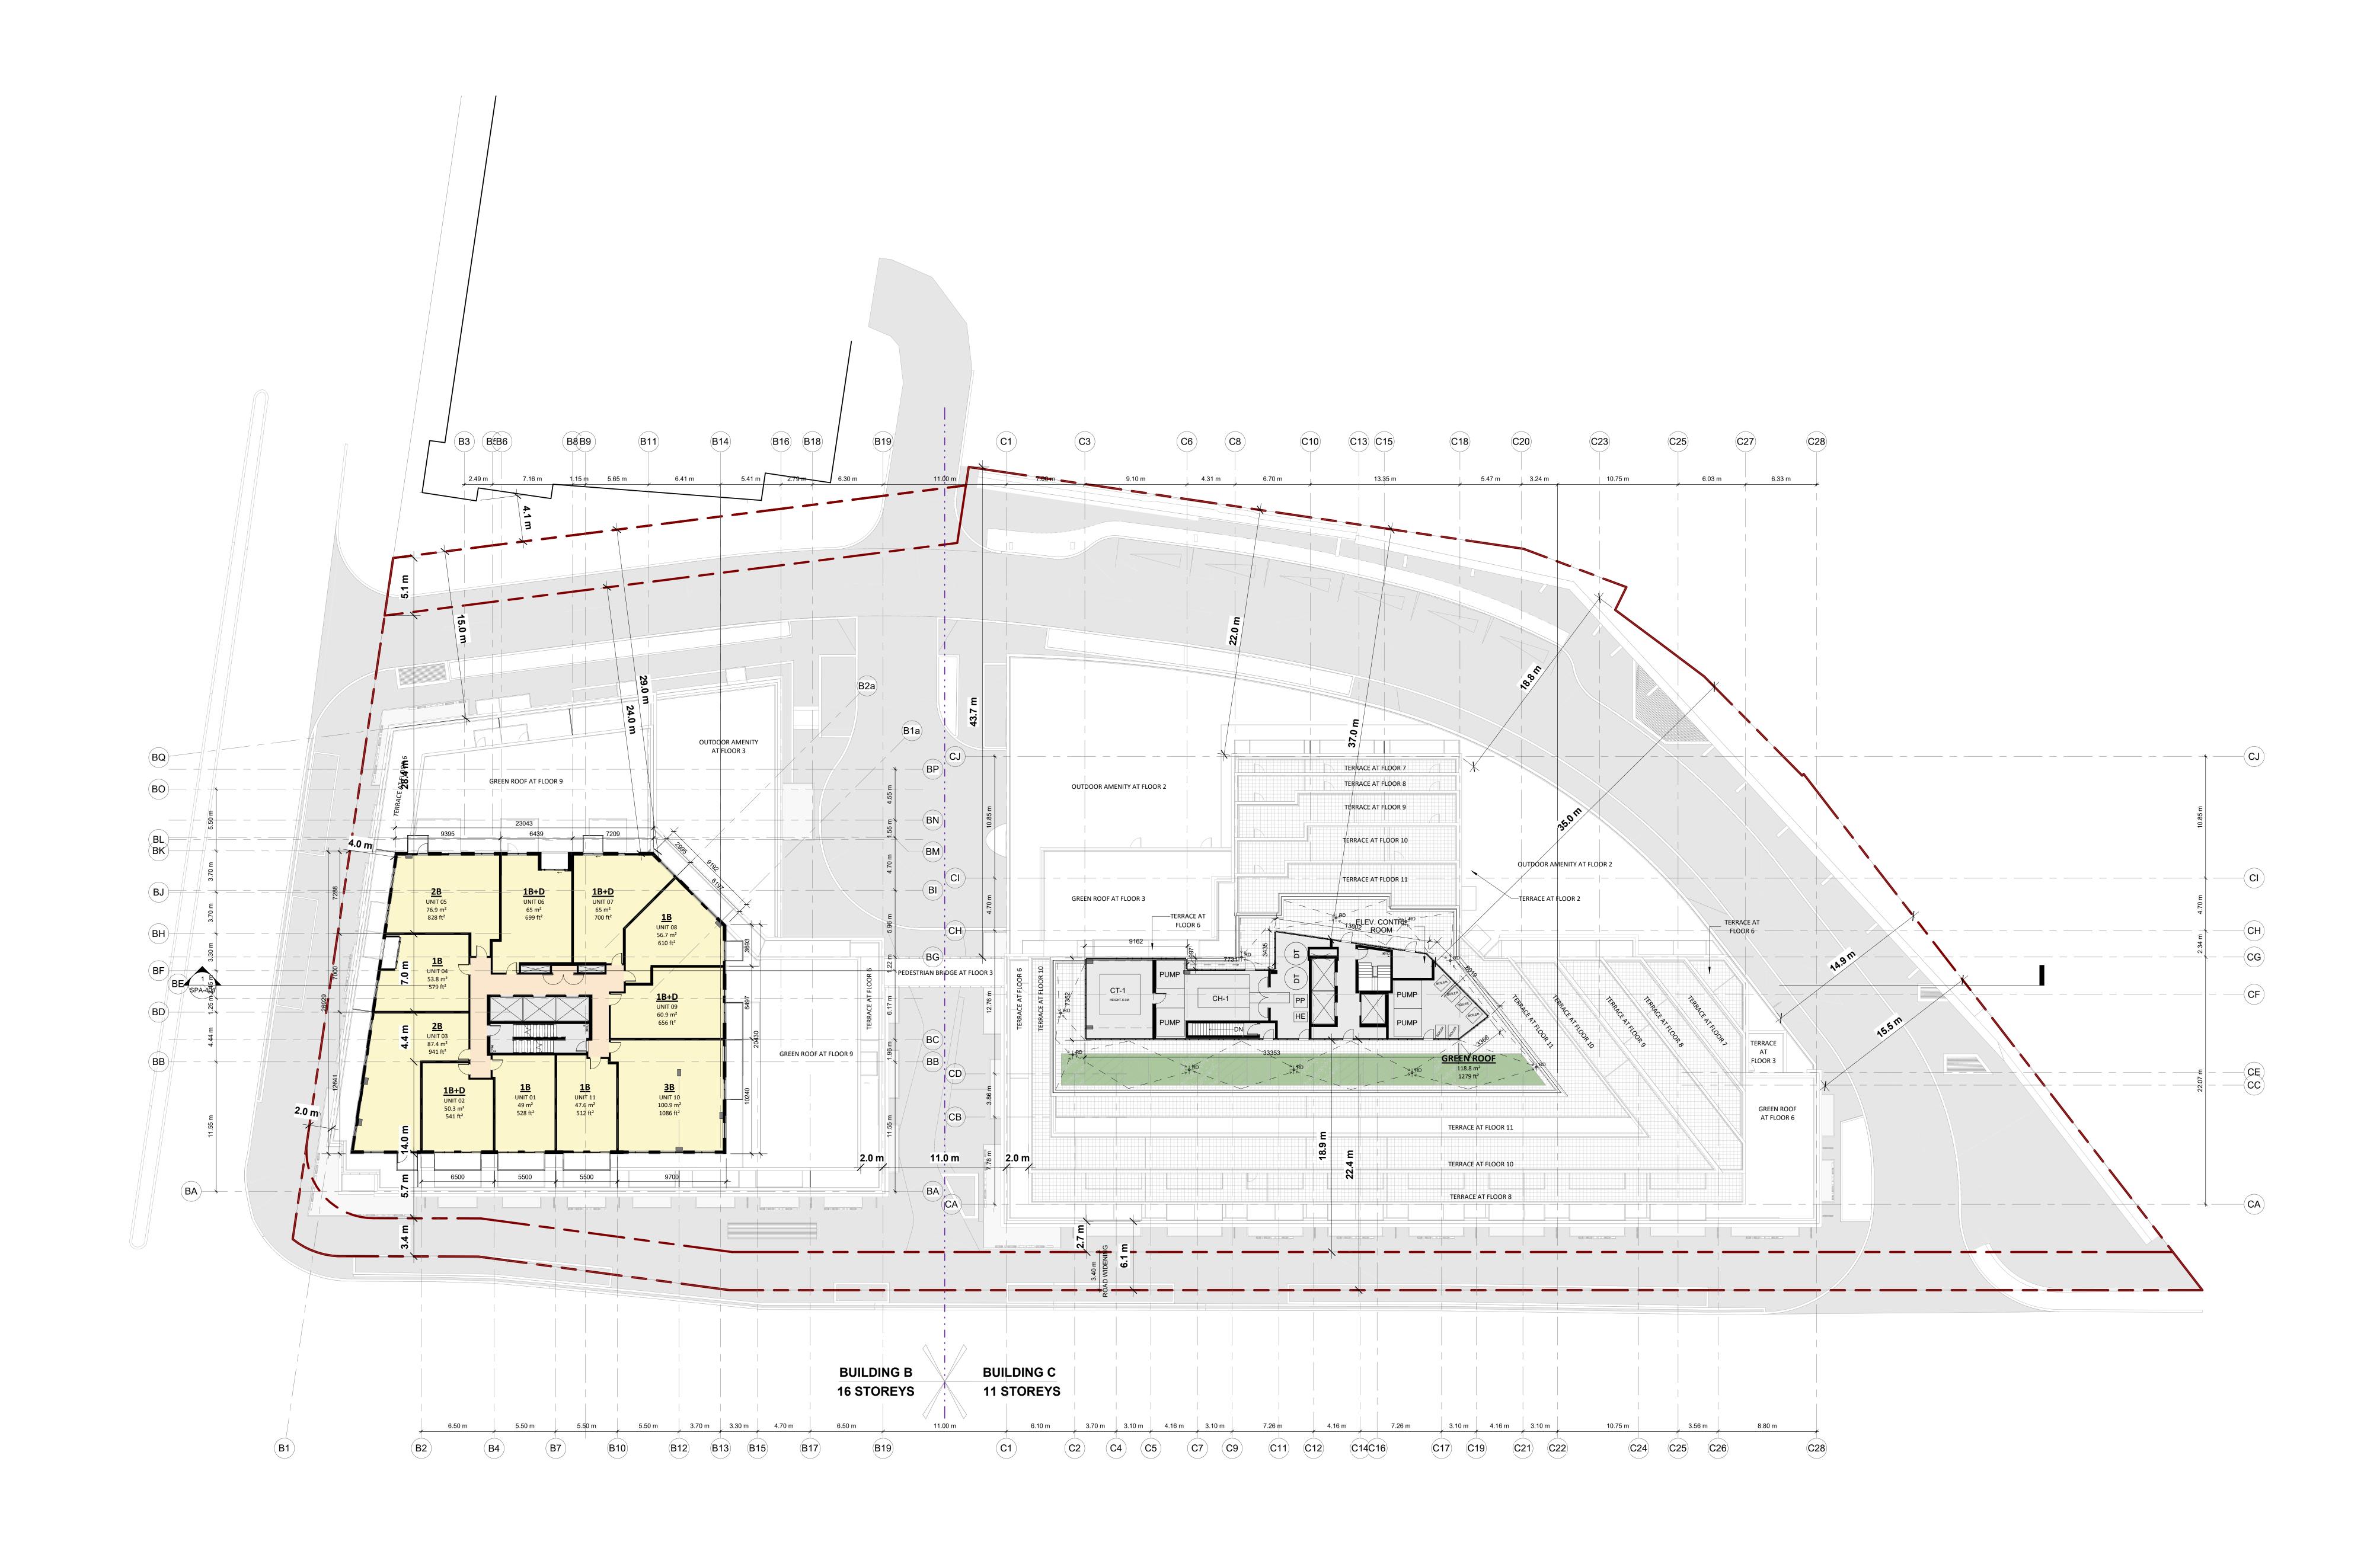

## 2020-02-20 10 NOV.05.2 RE-ISSUED FOR SPA 019 9 APR.16.20 ISSUED FOR SPA JULY.04.20 ISSUED FOR PRELIMINARY REVIEW APR.04.20 RE-ISSUED FOR REZONING o. Date: Issued/Revision: ĪĒ TURNER FLEISCHER TURNER FLEISCHER ARCHITECTS INC. 67 Lesmill Road Toronto on Canada M3B 2T8 *Telephone* (416) 425-2222 *Facimile* (416) 425-6717 turnerfleischer.com 660 EGLINTON AVE E 660 EGLINTON AVENUE EAST, TORONTO, ON Drawing Name : FLOOR 9 May 2019 Proj no. : Date : 17.176CS Drawn by : Scale : Checked by : wing No : $\langle \rangle$ SPA-112