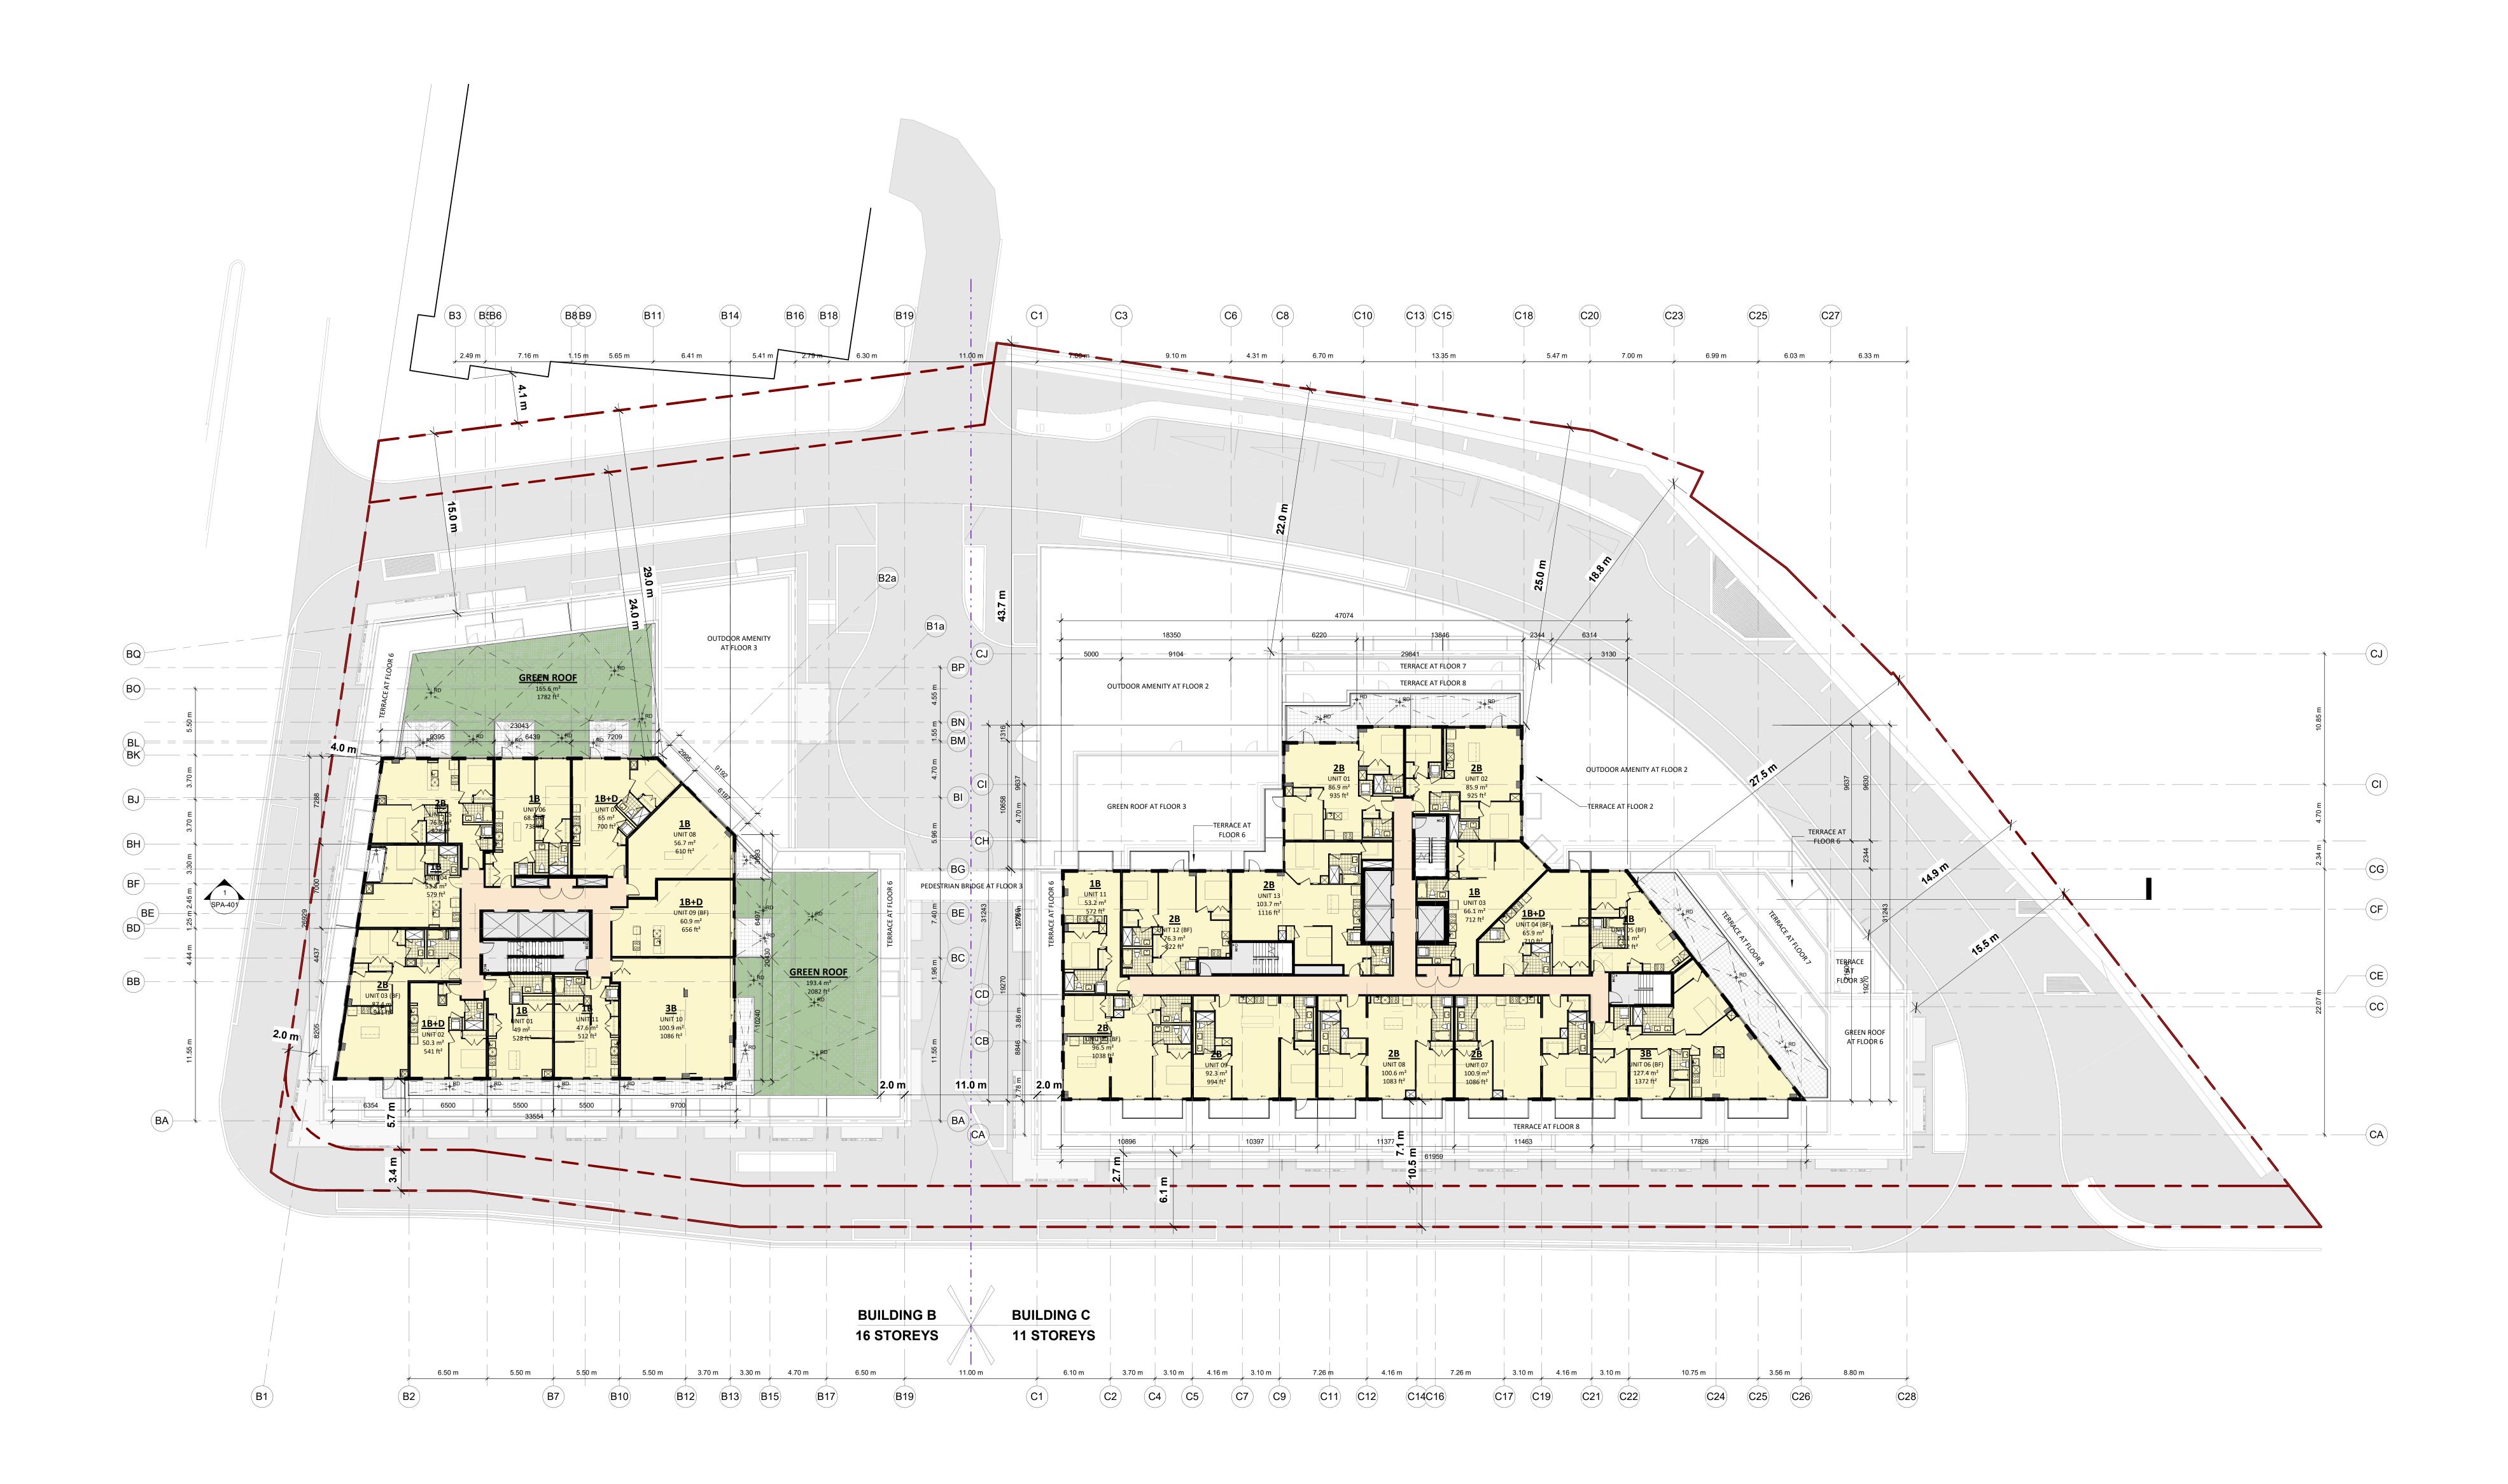

## 2020-02-20 10 NOV.05.2 RE-ISSUED FOR SPA 019 9 APR.16.20 ISSUED FOR SPA JULY.04.20 ISSUED FOR PRELIMINARY REVIEW APR.04.20 RE-ISSUED FOR REZONING o. Date: Issued/Revision: ĪĒ TURNER FLEISCHER TURNER FLEISCHER ARCHITECTS INC. 67 Lesmill Road Toronto on Canada M3B 2T8 *Telephone* (416) 425-2222 *Facimile* (416) 425-6717 turnerfleischer.com 660 EGLINTON AVE E 660 EGLINTON AVENUE EAST, TORONTO, ON Drawing Name : FLOOR 9 May 2019 Proj no. : Date : 17.176CS Drawn by : Scale : Checked by : wing No : $\langle \rangle$ SPA-112