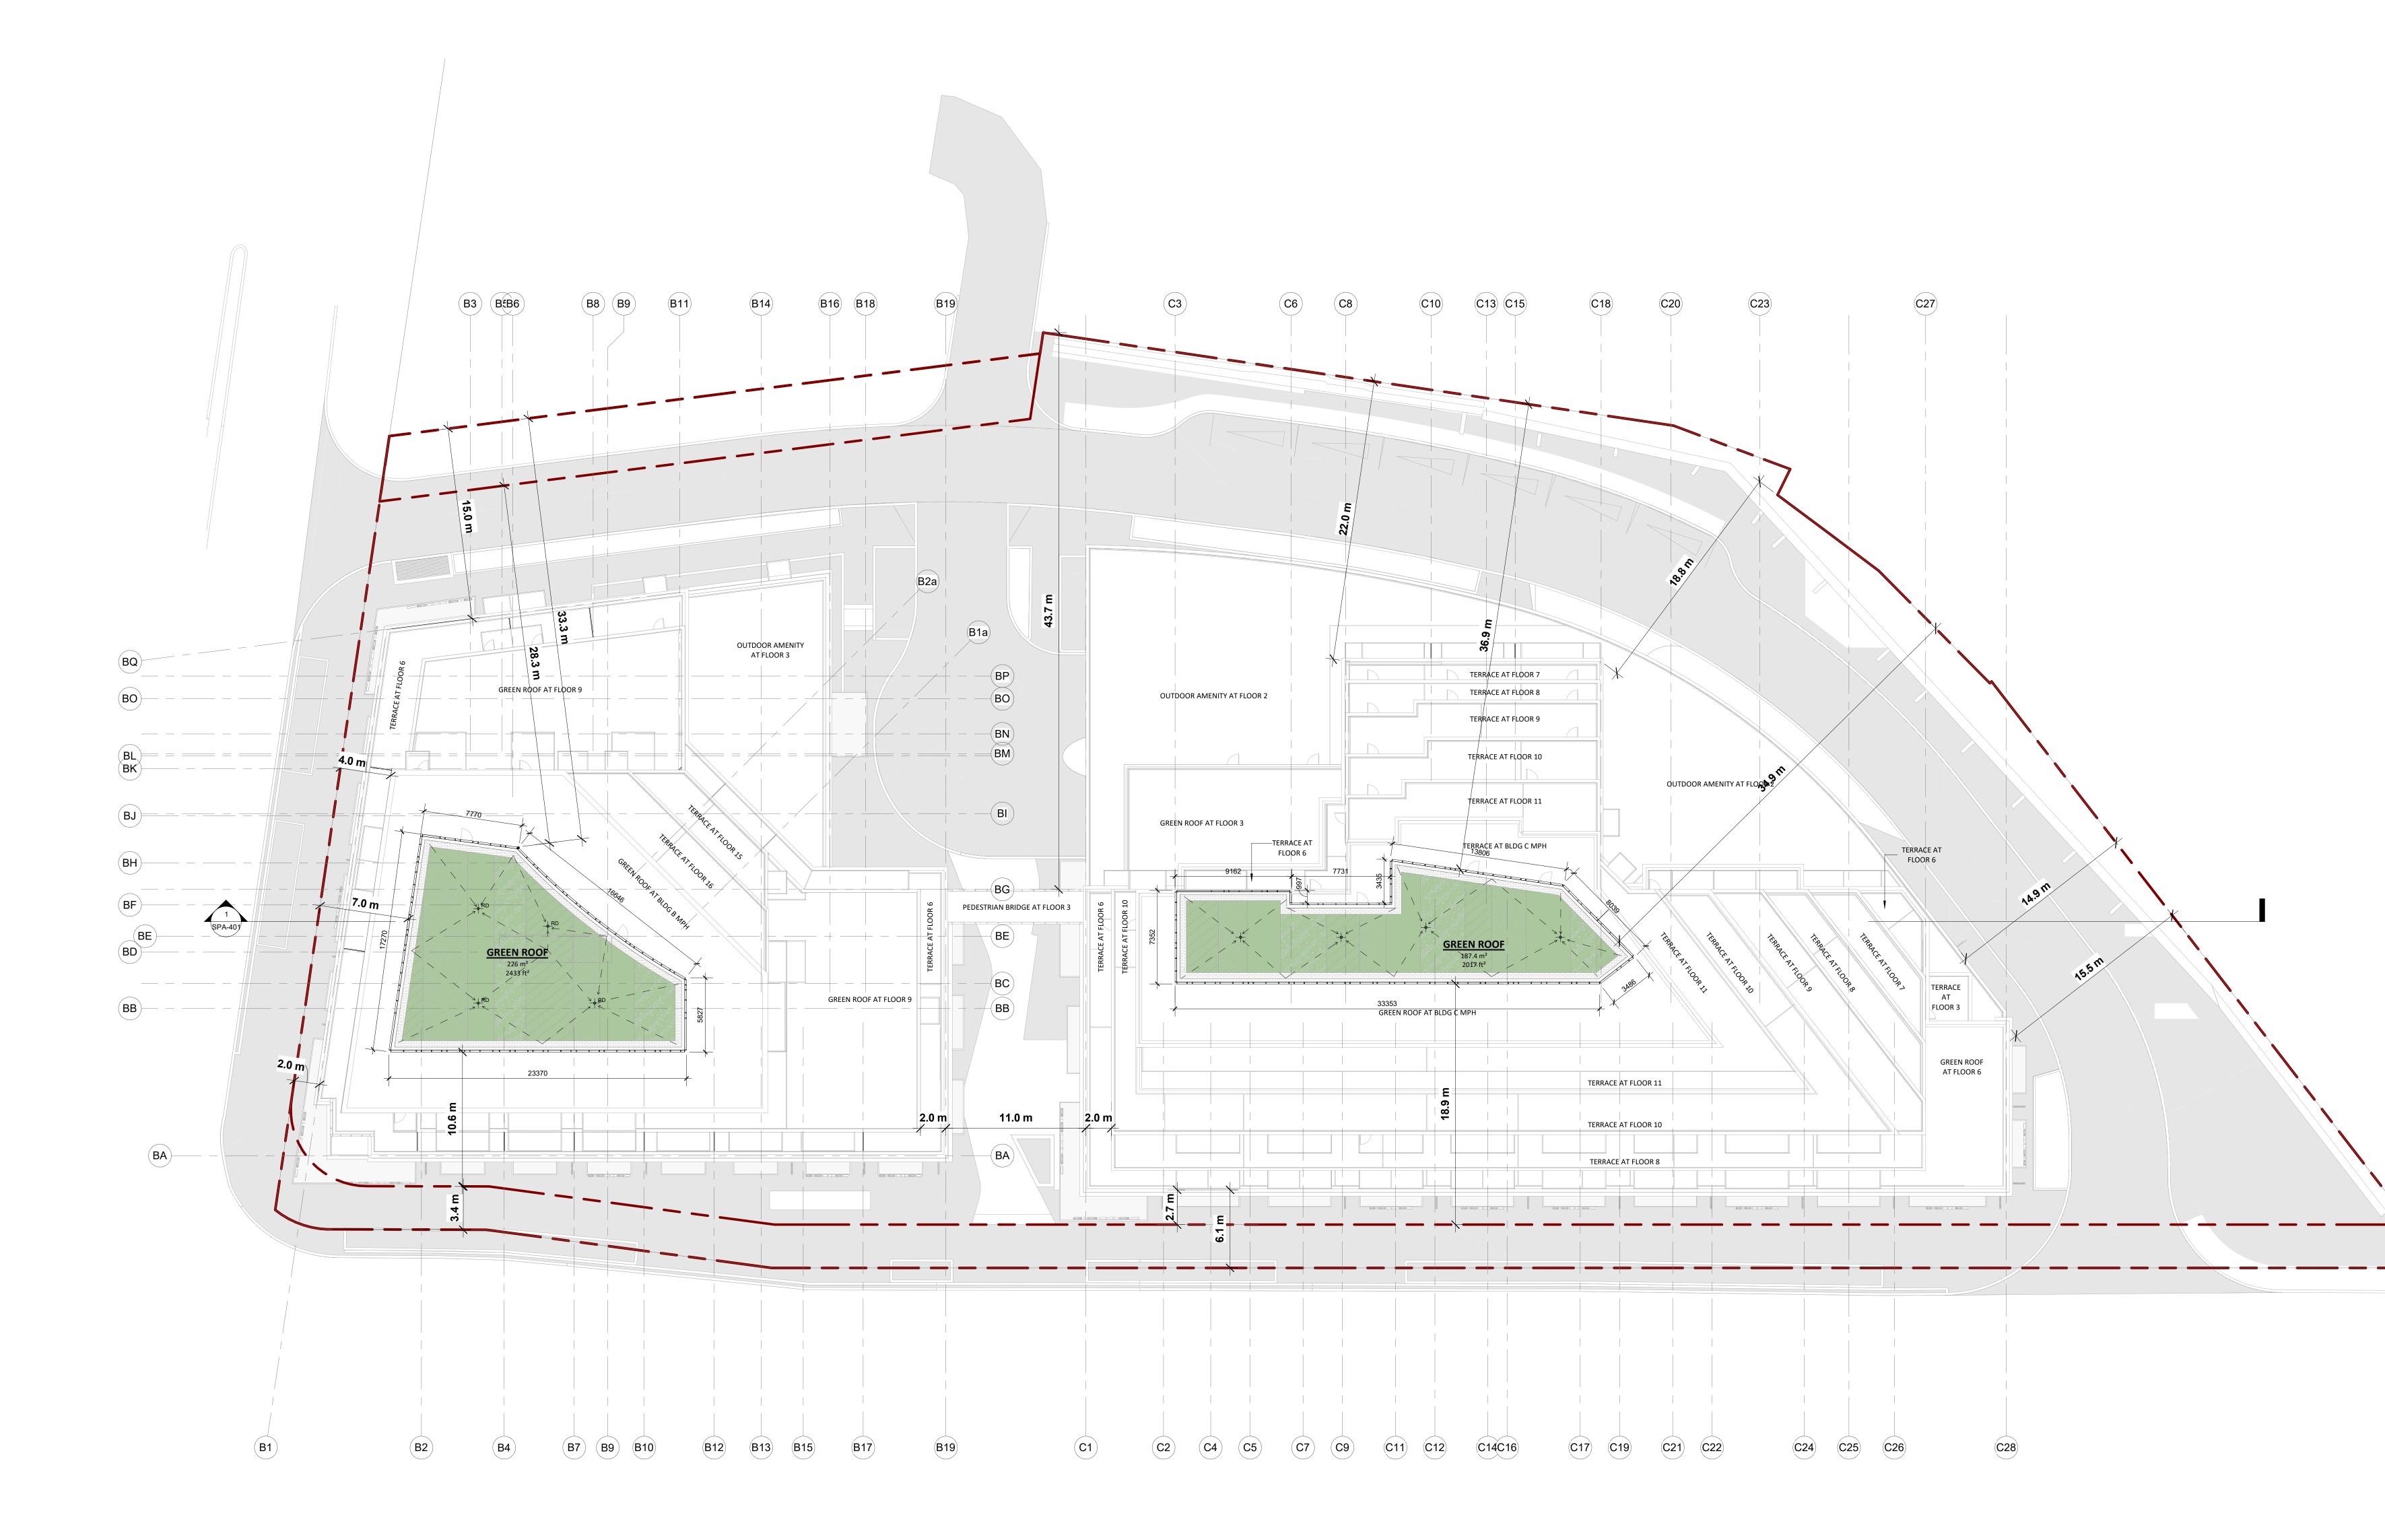

TORONTO City Planning Division

**Green Roof Statistics** 

under the Toronto Municipal Code Chapter 492, Green Roofs. Complete the table below and **copy it directly onto the Roof Plan** submitted as part of any Site Plan Control Application requiring a green roof in accordance with the Bylaw. Refer to Section § 492-1 of the Municipal Code for a complete list of defined terms, and greater clarity and certainty regarding the intent and application of the terms included in the template. The Toronto Municipal Code Chapter 492, Green Roofs can be found online at: <u>http://www.toronto.ca/legdocs/municode/1184\_492.pdf</u>

The Green Roof Statistics Template is required to be submitted for Site Plan Control Applications where a green roof is required

Green Roof Statistics

| Available Roof Space Calculation                                                     |                | Proposed |
|--------------------------------------------------------------------------------------|----------------|----------|
| Gross Floor Area, as defined in Green Roof Bylaw (m <sup>2</sup> )                   | (              |          |
| Total Roof Area (m <sup>2</sup> )                                                    |                | 4935.75  |
| Area of Residential Private Terraces (m <sup>2</sup> )                               |                | 1983.32  |
| Rooftop Outdoor Amenity Space, <i>if in a Residential Building</i> (m <sup>2</sup> ) |                | 746.50   |
| Area of Renewable Energy Devices (m <sup>2</sup> )                                   |                |          |
| Tower (s)Roof Area with floor plate less than 750                                    | m <sup>2</sup> | 1        |
| Total Available Roof Space (m <sup>2</sup> )                                         |                | 2205.93  |
| Green Roof Coverage                                                                  | Required       | Proposed |
| Coverage of Available Roof Space (m <sup>2</sup> )                                   | 1323.56        | 1383,60  |
| Coverage of Available Roof Space (%)                                                 | 60             | 63       |