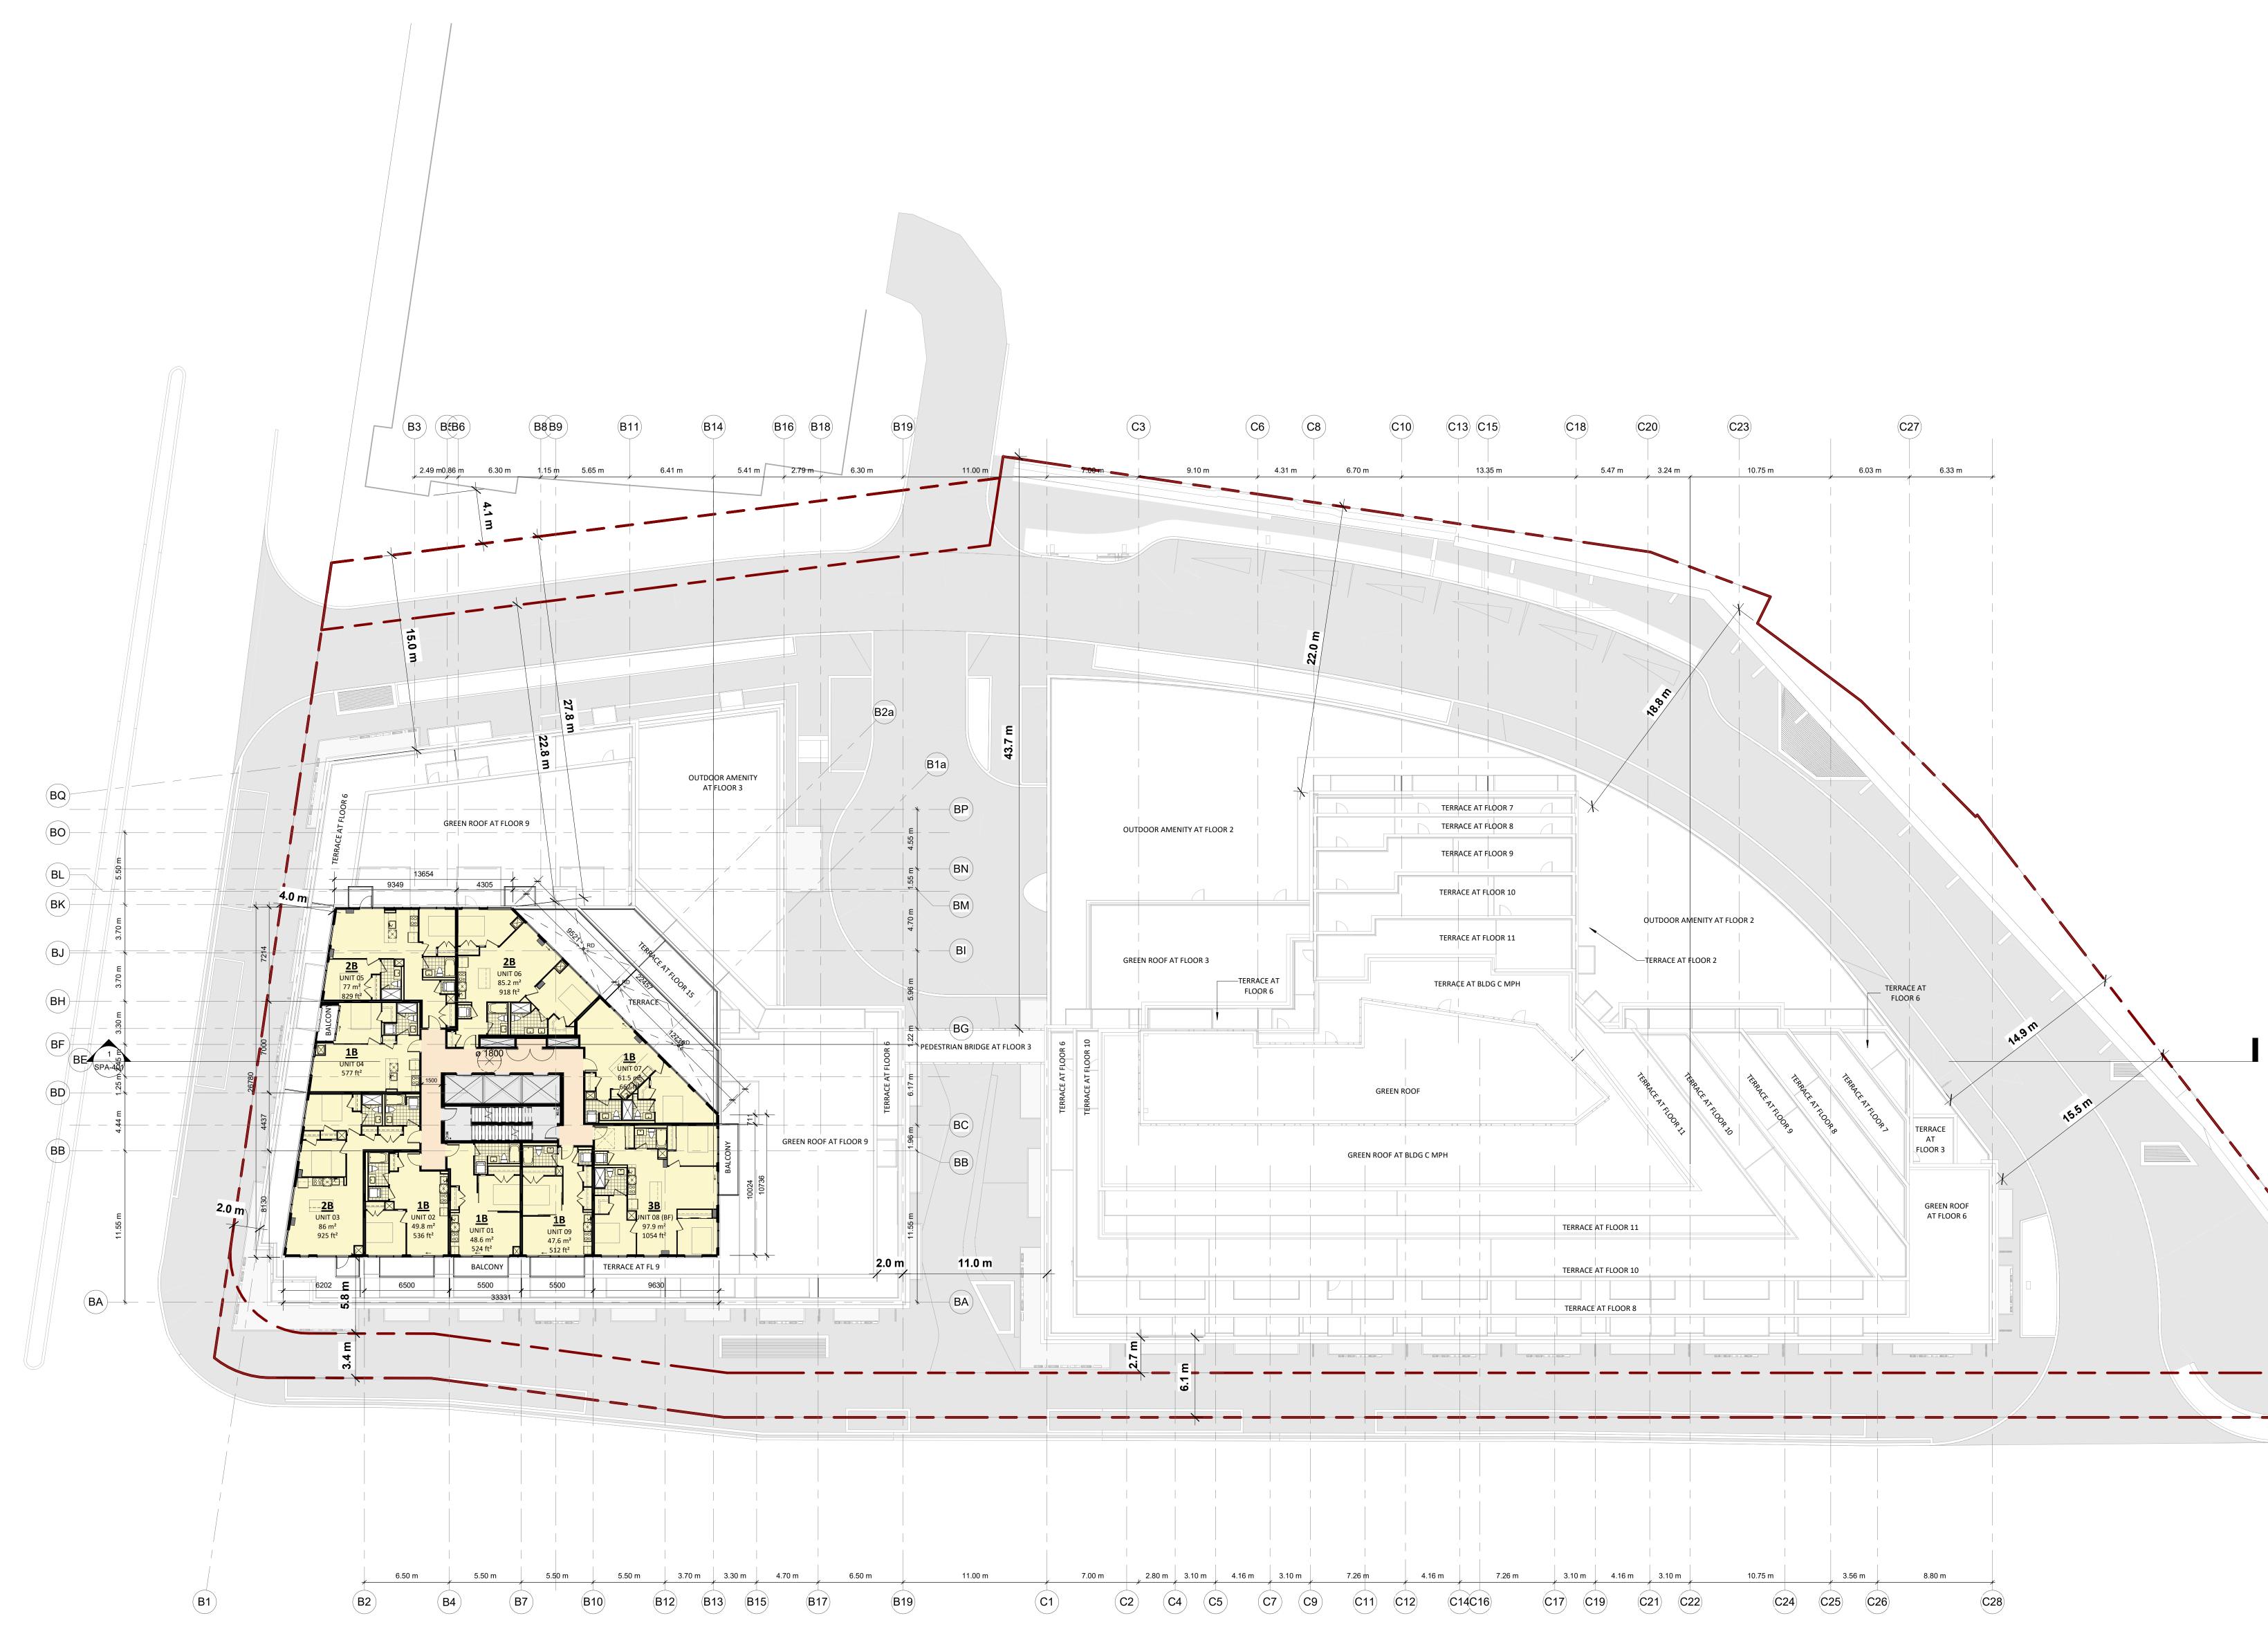

## 2020-02-20 10 NOV.05.2 RE-ISSUED FOR SPA 019 9 APR.16.20 ISSUED FOR SPA JULY.04.20 ISSUED FOR PRELIMINARY REVIEW APR.04.20 RE-ISSUED FOR REZONING o. Date: Issued/Revision: ĪĒ TURNER FLEISCHER TURNER FLEISCHER ARCHITECTS INC. 67 Lesmill Road Toronto on Canada M3B 2T8 *Telephone* (416) 425-2222 *Facimile* (416) 425-6717 turnerfleischer.com 660 EGLINTON AVE E 660 EGLINTON AVENUE EAST, TORONTO, ON Drawing Name : FLOOR 9 May 2019 Proj no. : Date : 17.176CS Drawn by : Scale : Checked by : wing No : $\langle \rangle$ SPA-112