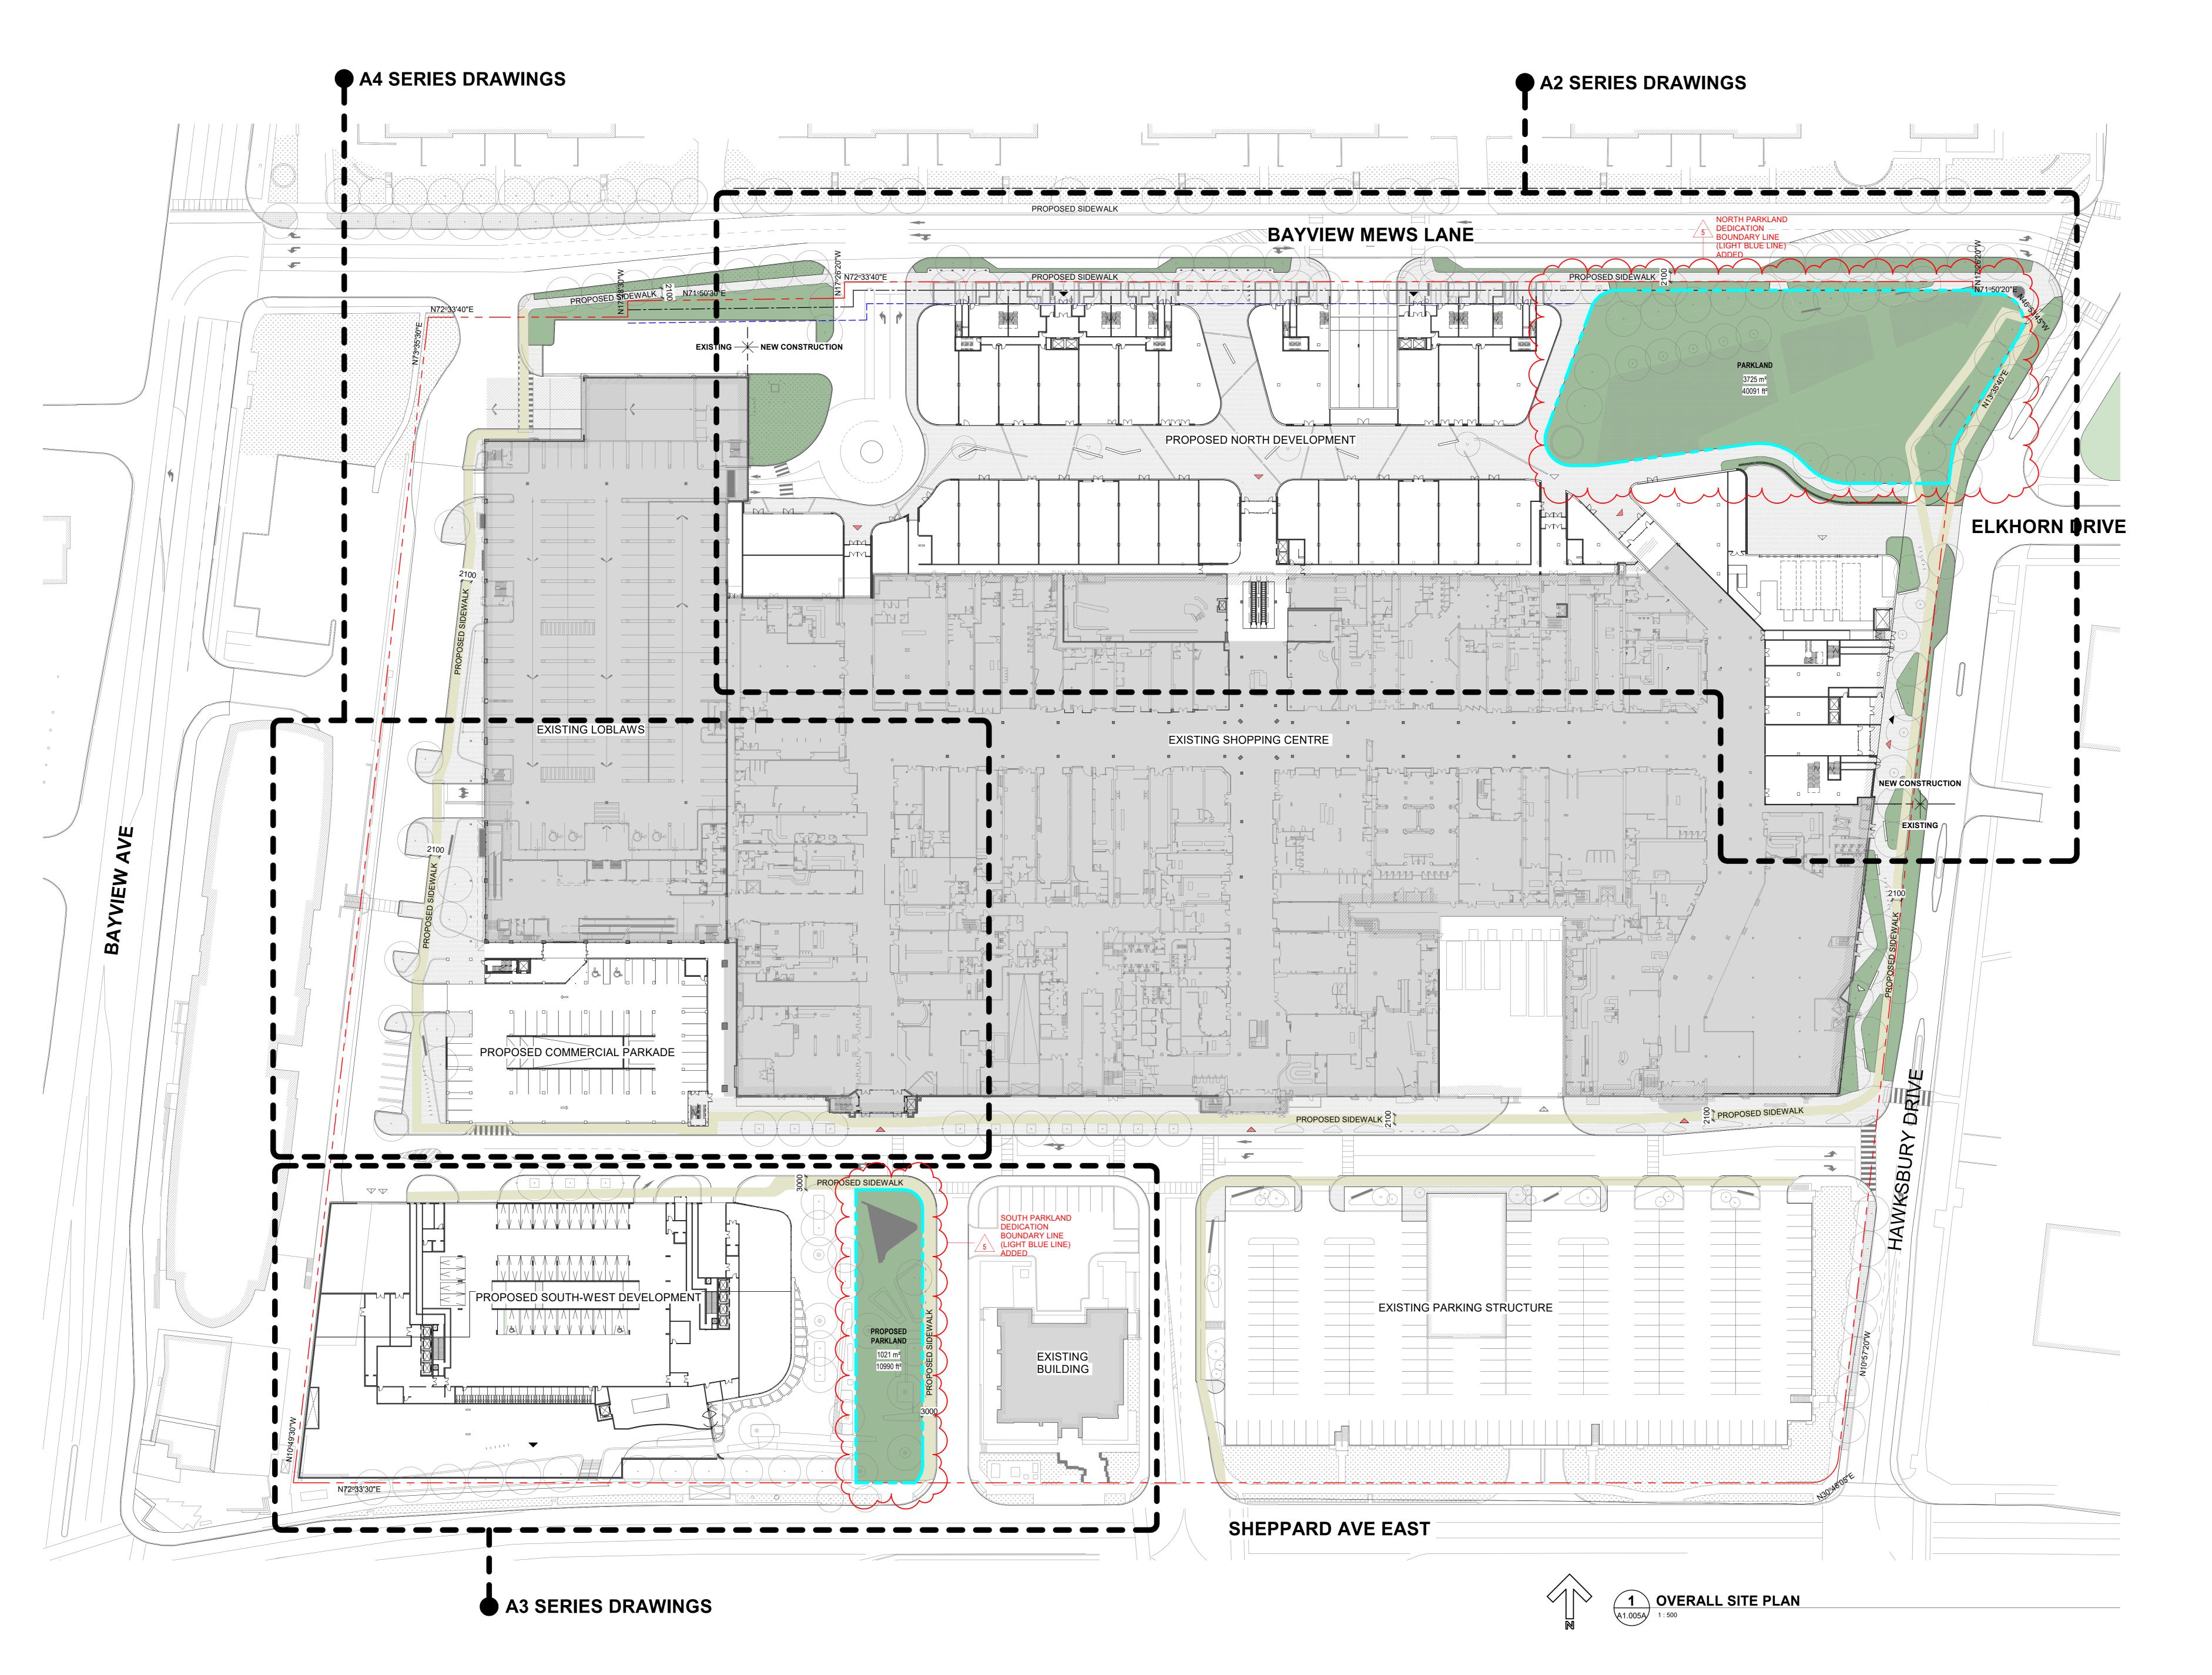

## **Public Attachment 2**

ISSUED FOR

SITE PLAN LEGEND

---- SETBACK NORTH AND SOUTH PARKLAND DEDICATION BOUNDARY LINE

**GREEN ROOF** OUTDOOR AMENITY SPACE

MAIN ENTRANCE TO

MAIN ENTRANCE TO SHOPPING CENTRE MAIN ENTRANCE TO

MAIN ENTRANCE TO

LOADING AREA

**GENERAL NOTES** 

- BUILDING HEIGHT INDICATED ON DRAWING S MEASURED FROM ESTABLISHED GRADE TO TOP OF PARAPET OF ROOF, EXCLUDING MECHANICAL PENTHOUSE. - PLEASE SEE A1.006 SERIES FOR ALL PROJECT STATISTICS, BUILDING STOREYS, BUILDING HEIGHTS, AND ALL OTHER INFORMATION. - PLEASE REFER TO SITE PLAN FOR EACH ZONE FOR SPECIFIC DIMENSIONS AND INFORMATION.

ALL DIMENSIONS ARE IN MILLIMETERS UNLESS OTHERWISE NOTED.

VERIFY DIMENSIONS.

**BAYVIEW VILLAGE** MIXED-USE DEVELOPMENT

2901 BAYVIEW AVENUE, TORONTO, ON M2K 1E6

OVERALL SITE PLAN - ALL DEVELOPMENT SITE

DRAWN: PLOT DATE: 5/25/2020 12:47:31 PM