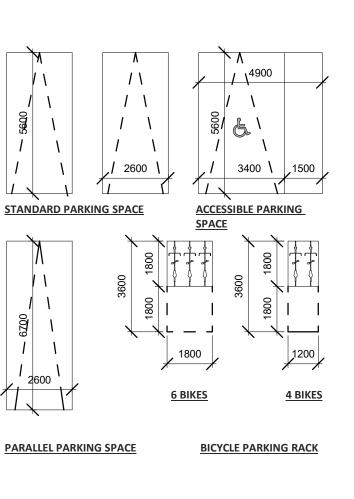

en application the Architect will provide written/graphic clarification or supplementary information regarding the intent of the Contract Documents. The Architect will review Shop Drawings submitted by the Contractor for design conformance only. Drawings are not to be scaled for construction. Contractor to verify all existing conditions and dimensions required to perform the Work and report any discrepancies with the Contract Documents to the Architect before commencing work.

Positions of exposed or finished mechanical or electrical devices, fittings, and fixtures are indicated on the Architectural drawings. The locations shown on the Architectural drawings govern over the Mechanical and Electrical drawings. Those items not clearly located will be located as directed by the Architect.





LOCKERS ELEVATOR SHAFT MECHANICAL RETAIL LOBBY RETAIL VESTIBULE Bicycle Parking





HARIRI PONTARINI **ARCHITECTS** 235 Carlaw Avenue Suite 301 Toronto, Canada M4M 2S1 TEL 416 929 4901 FAX 416 929 8924

info@hp-arch.com hariripontarini.com Project Title: **BAYVIEW VILLAGE** SOUTH-WEST DEVELOPMENT

FLOOR PLAN P1

TORONTO, ONTARIO

Project number: 1432 Scale: 1 : 150 Date: 08/01/20 08/01/20 HPA



A3.006

General Notes:

These Contract Documents are the property of the

Architect. The Architect bears no responsibility for the interpretations of these documents by the contractor. Upon written application the Architect will provide written/graphic clarification or supplementary information regarding the intent of the Contract Documents. The

These Contract Documents are the property of the