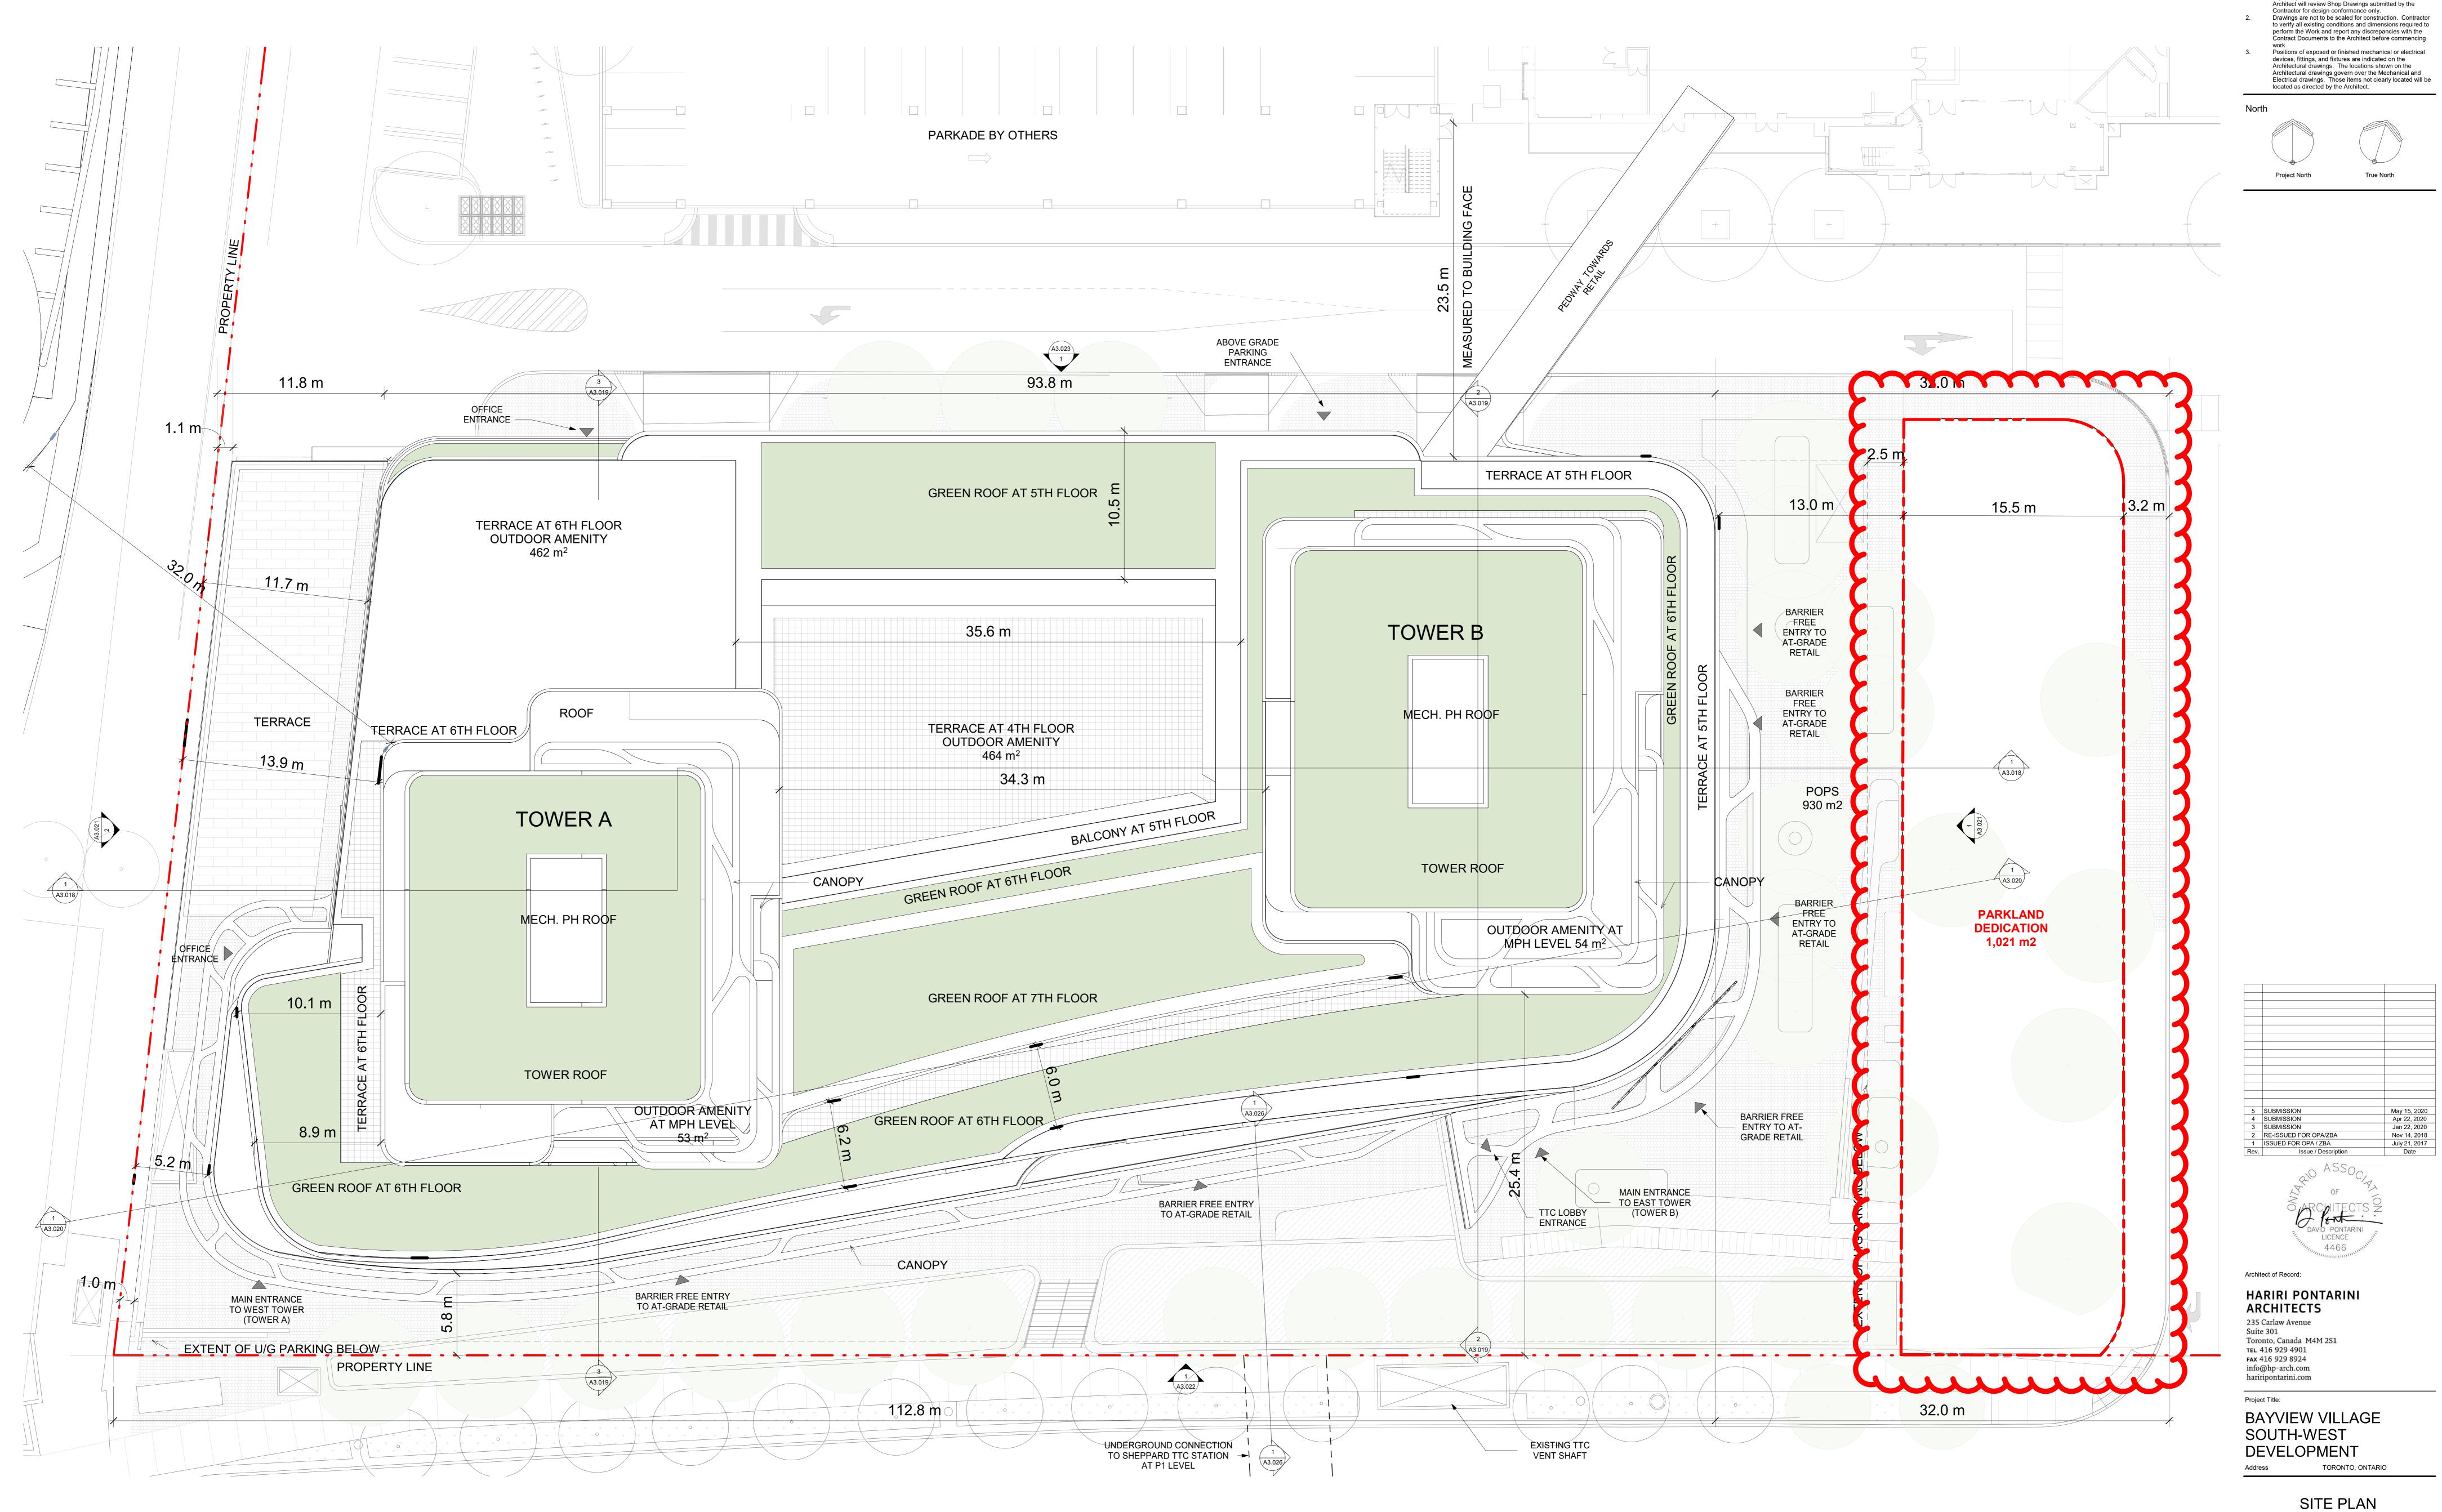

## **Public Attachment 2**

ISSUED FOR

SITE PLAN LEGEND

---- SETBACK NORTH AND SOUTH PARKLAND DEDICATION BOUNDARY LINE

**GREEN ROOF** OUTDOOR AMENITY SPACE

MAIN ENTRANCE TO

MAIN ENTRANCE TO SHOPPING CENTRE MAIN ENTRANCE TO

MAIN ENTRANCE TO

LOADING AREA

**GENERAL NOTES** 

- BUILDING HEIGHT INDICATED ON DRAWING S MEASURED FROM ESTABLISHED GRADE TO TOP OF PARAPET OF ROOF, EXCLUDING MECHANICAL PENTHOUSE. - PLEASE SEE A1.006 SERIES FOR ALL PROJECT STATISTICS, BUILDING STOREYS, BUILDING HEIGHTS, AND ALL OTHER INFORMATION. - PLEASE REFER TO SITE PLAN FOR EACH ZONE FOR SPECIFIC DIMENSIONS AND INFORMATION.