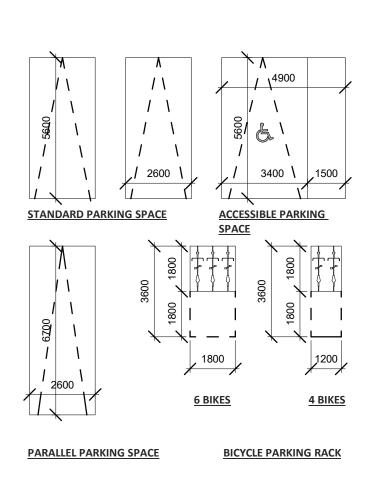

tion the Architect will provide written/graphic clarification or supplementary information regarding the intent of the Contract Documents. The Architect will review Shop Drawings submitted by the Contractor for design conformance only.
 Drawings are not to be scaled for construction. Contractor to verify all existing conditions and dimensions required to perform the Work and report any discrepancies with the Contract Documents to the Architect before commencing work.
 Positions of exposed or finished mechanical or electrical devices, fittings, and fixtures are indicated on the Architectural drawings. The locations shown on the Architectural drawings govern over the Mechanical and Electrical drawings. Those items not clearly located will be located as directed by the Architect.

North







ELEVATOR SHAFT

EL.C.

EXIT STAIR

MECH.C.

MECH.C.

PARKING

RESIDENTIAL CORRIDOR





HARIRI PONTARINI
ARCHITECTS

235 Carlaw Avenue
Suite 301
Toronto, Canada M4M 2S1
TEL 416 929 4901
FAX 416 929 8924
info@hp-arch.com
hariripontarini.com

Project Title:

BAYVIEW VILLAGE
SOUTH-WEST
DEVELOPMENT
Address TORONTO, ONTARIO

FLOOR PLAN P2

Project number: 1432
Scale: 1 : 150
Date: 08/01/20
Drawn by: HPA

Drawing No.:

 These Contract Documents are the property of the Architect. The Architect bears no responsibility for the interpretations of these documents by the contractor. Upon written application the Architect will provide written/graphic clarification or supplementary information regarding the intent of the Contract Documents. The Architect will review Shop Drawings submitted by the Cont