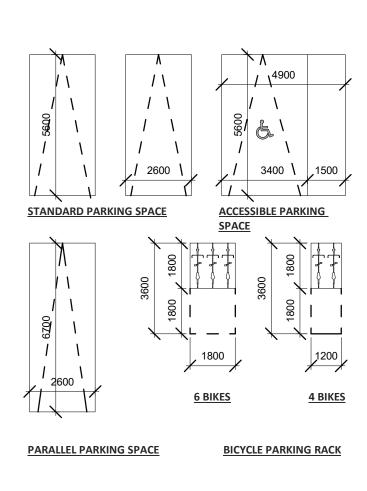

tion the Architect will provide written/graphic clarification or supplementary information regarding the intent of the Contract Documents. The Architect will review Shop Drawings submitted by the Contractor for design conformance only.
 Drawings are not to be scaled for construction. Contractor to verify all existing conditions and dimensions required to perform the Work and report any discrepancies with the Contract Documents to the Architect before commencing work.
 Positions of exposed or finished mechanical or electrical devices, fittings, and fixtures are indicated on the Architectural drawings. The locations shown on the Architectural drawings govern over the Mechanical and Electrical drawings. Those items not clearly located will be located as directed by the Architect.

North









RESIDENTIAL CORRIDOR





HARIRI PONTARINI
ARCHITECTS

235 Carlaw Avenue
Suite 301
Toronto, Canada M4M 2S1
TEL 416 929 4901
FAX 416 929 8924
info@hp-arch.com
hariripontarini.com

Project Title:

BAYVIEW VILLAGE
SOUTH-WEST
DEVELOPMENT
Address TORONTO, ONTARIO

FLOOR PLAN P3

Project number: 1432
Scale: 1 : 150
Date: 08/01/20
Drawn by: HPA

Drawing No.:

These Contract Documents are the property of the Architect. The Architect bears no responsibility for the interpretations of these documents by the contractor. Upon written application the Architect will provide written/graphic clarification or supplementary information regarding the intent of the Contract Documents. The Architect will review Shop Drawings submitted by the Contractor for design conformance only.
 Drawings are not to be s