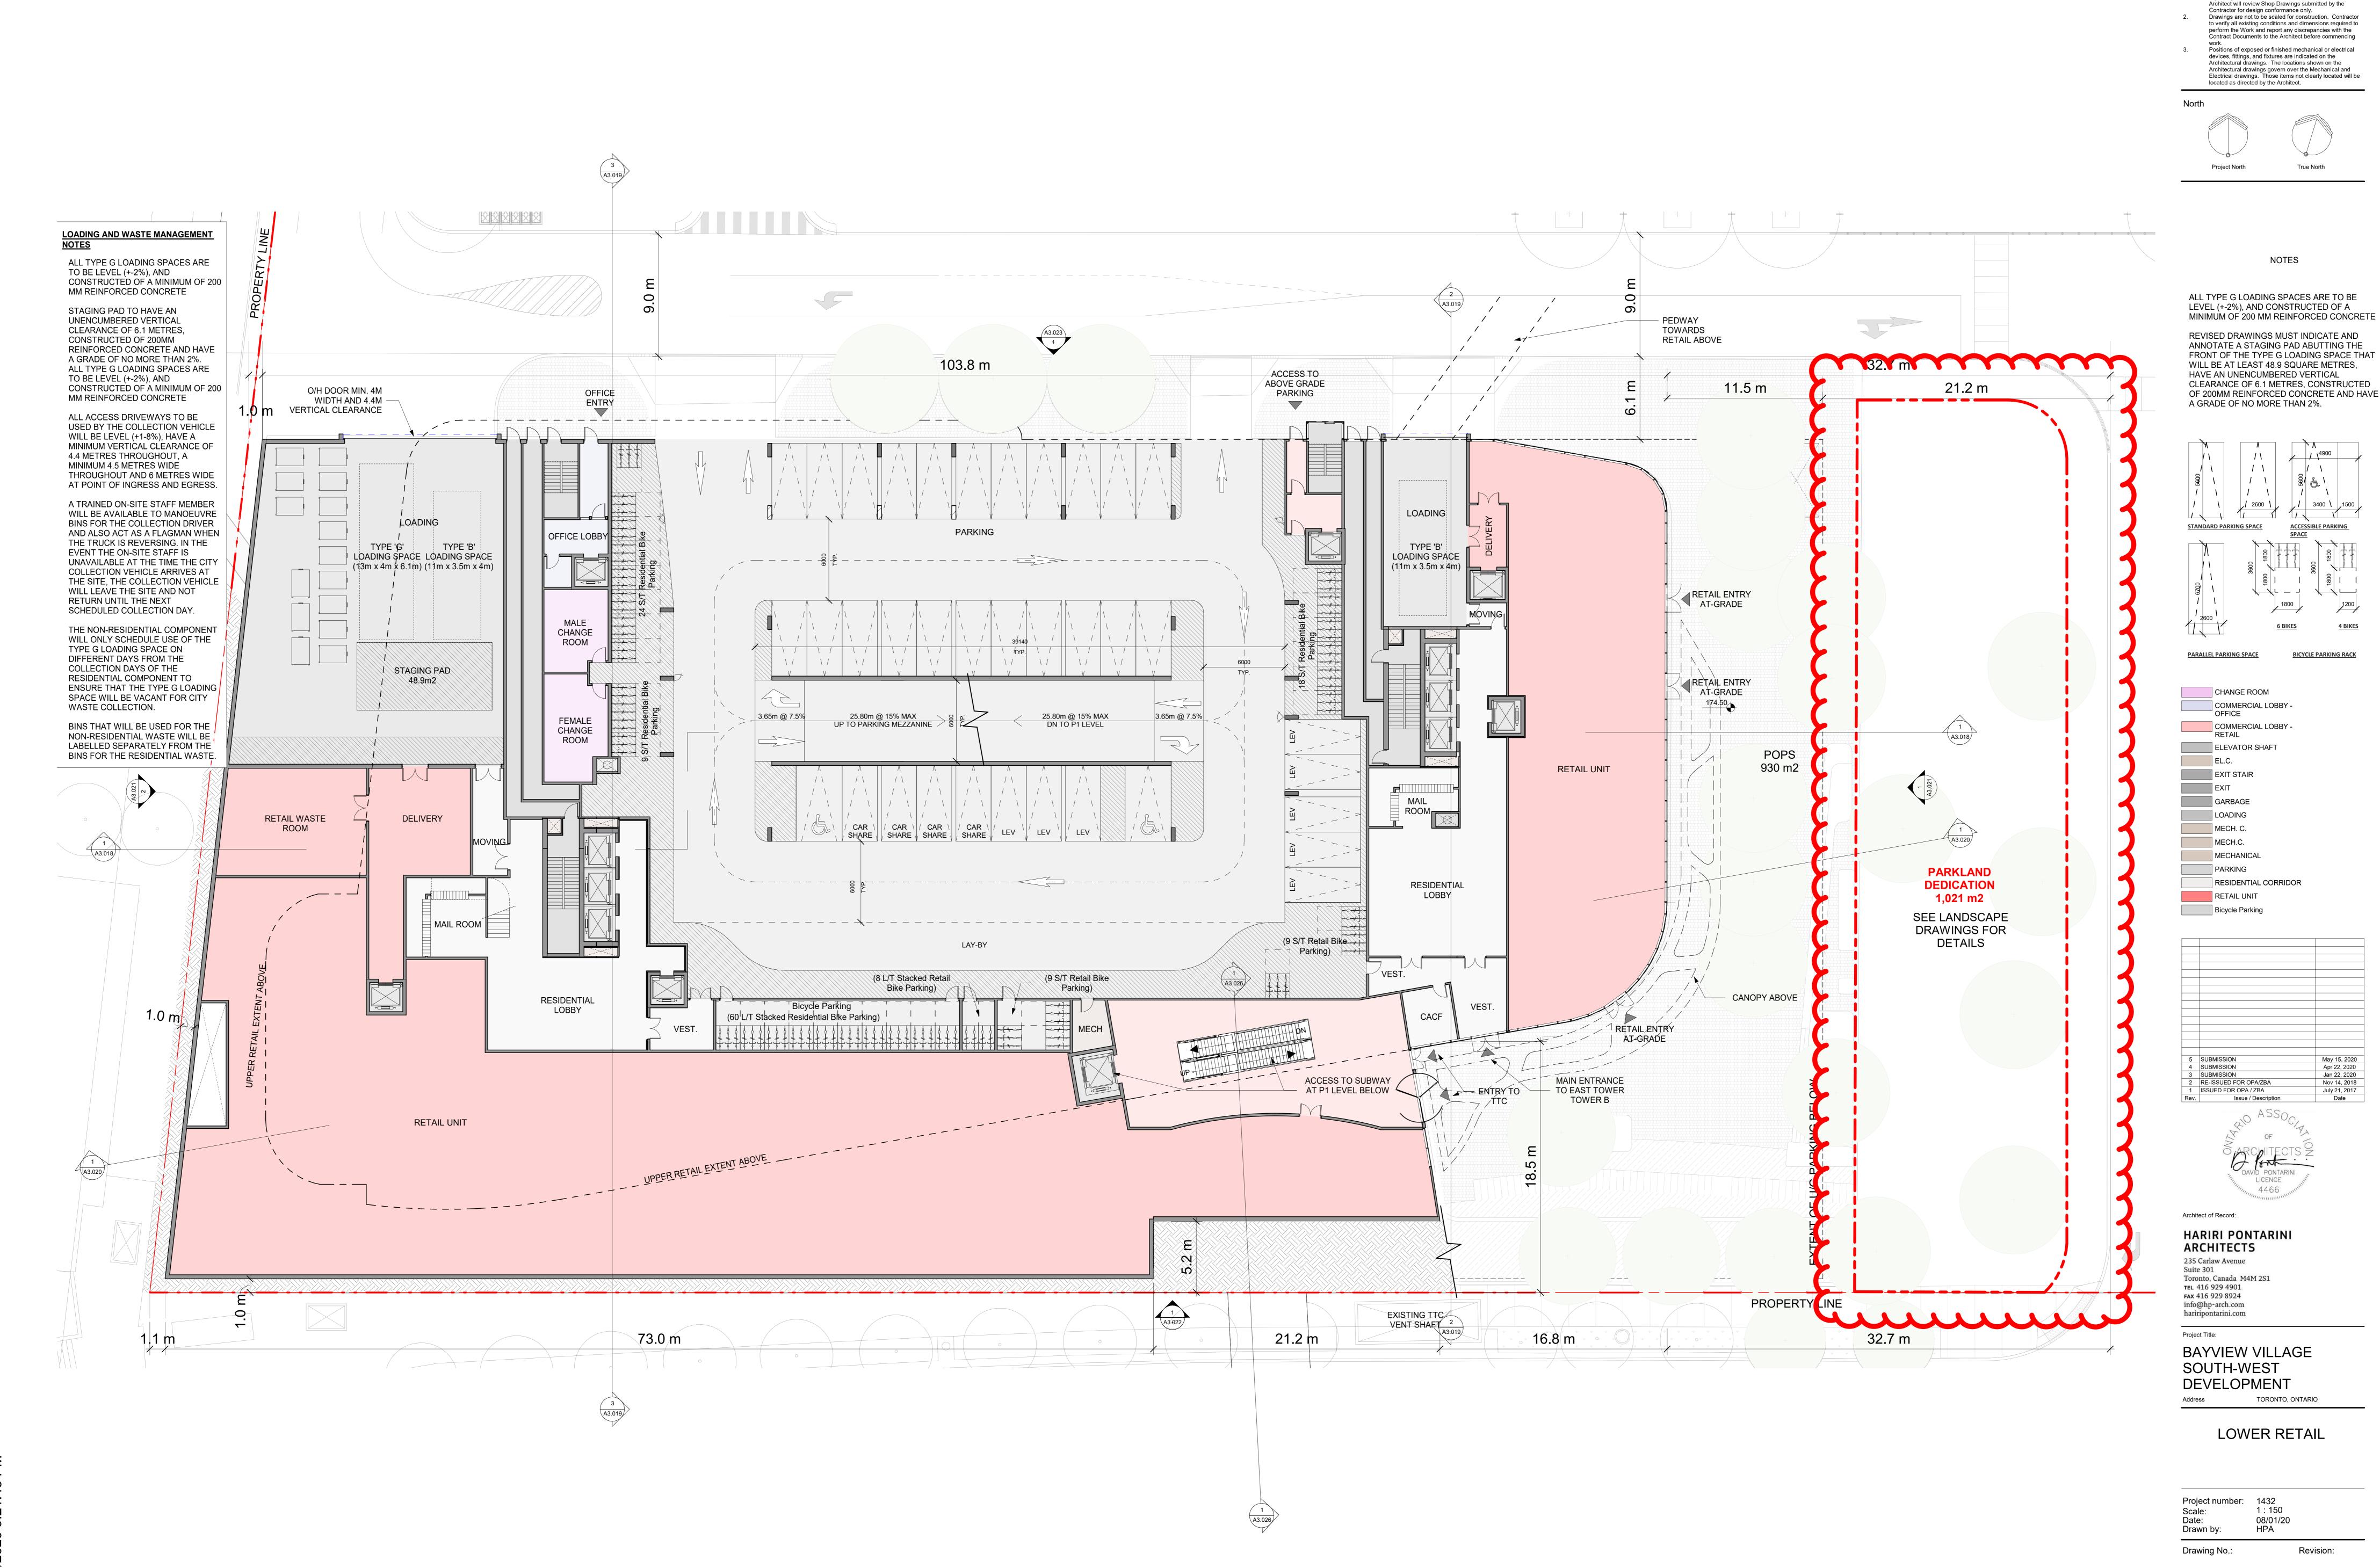

## **Public Attachment 2**

ISSUED FOR

SITE PLAN LEGEND

---- SETBACK NORTH AND SOUTH PARKLAND DEDICATION BOUNDARY LINE

**GREEN ROOF** OUTDOOR AMENITY SPACE

MAIN ENTRANCE TO

MAIN ENTRANCE TO SHOPPING CENTRE MAIN ENTRANCE TO

MAIN ENTRANCE TO

LOADING AREA

**GENERAL NOTES** 

- BUILDING HEIGHT INDICATED ON DRAWING S MEASURED FROM ESTABLISHED GRADE TO TOP OF PARAPET OF ROOF, EXCLUDING MECHANICAL PENTHOUSE. - PLEASE SEE A1.006 SERIES FOR ALL PROJECT STATISTICS, BUILDING STOREYS, BUILDING HEIGHTS, AND ALL OTHER INFORMATION. - PLEASE REFER TO SITE PLAN FOR EACH ZONE FOR SPECIFIC DIMENSIONS AND INFORMATION.