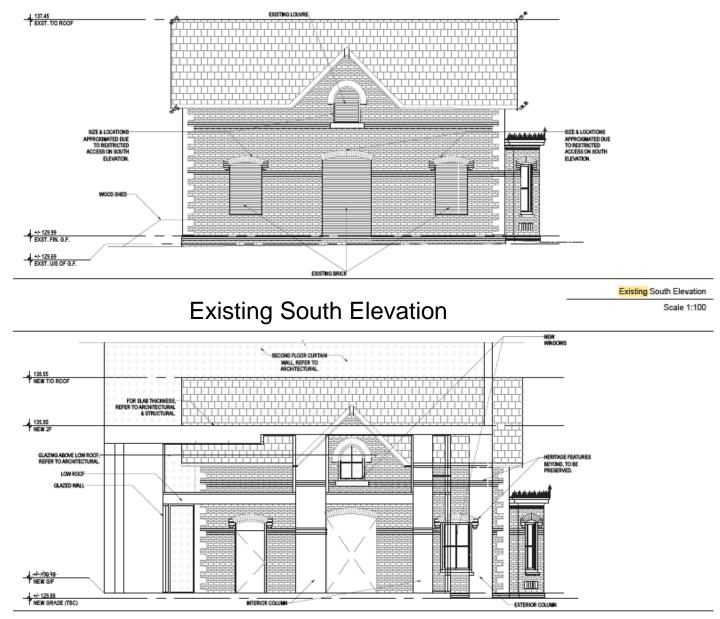

ion with its Ontario Cottage styling and arrangement of openings, including a centred entrance, flanked by a window opening to either side, and surmounted by a centred roof gable containing a pointed-arched opening. Currently the entrance and window openings on the south elevation are filled with brick. (Heritage Planning, 2018)







Archival photo showing the subject property on the west side of Main Street in 1926. The former principal (south) elevation has been hidden by the adjacent two-storey commercial building directly south. (City of Toronto Archives).



Current photo showing the (now) principal east elevation. (Heritage Planning, 2019)









Existing East Elevation







Full Elevation of Proposal



#### Proposed Development



## M TORONTO

#### **Existing Streetscape**





Proposed South Elevation

#### **Proposed South Elevation**