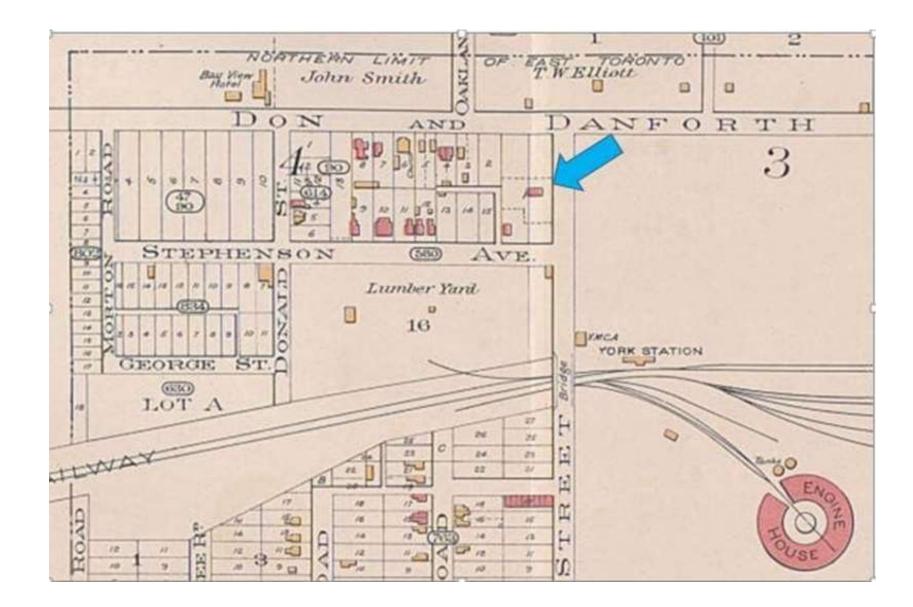

# M TORONTO

1890 Goad's Atlas Map showing the location of the property at 292 Main Street (formerly 256 Main Street)

Comparative example of a brick Ontario Cottage with similar openings and brickwork detailing to the south elevation at 292 Main Street. (Purves)