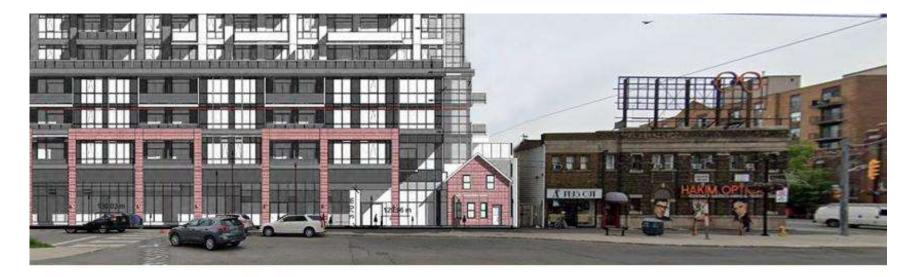

photo of the south elevation, showing the original principal (south) elevation with its Ontario Cottage styling and arrangement of openings, including a centred entrance, flanked by a window opening to either side, and surmounted by a centred roof gable containing a pointed-arched opening. Currently the entrance and window openings on the south elevation are filled with brick. (Heritage Planning, 2018)







Archival photo showing the subject property on the west side of Main Street in 1926. The former principal (south) elevation has been hidden by the adjacent two-storey commercial building directly south. (City of Toronto Archives).



Current photo showing the (now) principal east elevation. (Heritage Planning, 2019)









Existing East Elevation







Full Elevation of Proposal



#### Proposed Development



## M TORONTO

#### **Existing Streetscape**





Proposed South Elevation

#### **Proposed South Elevation**