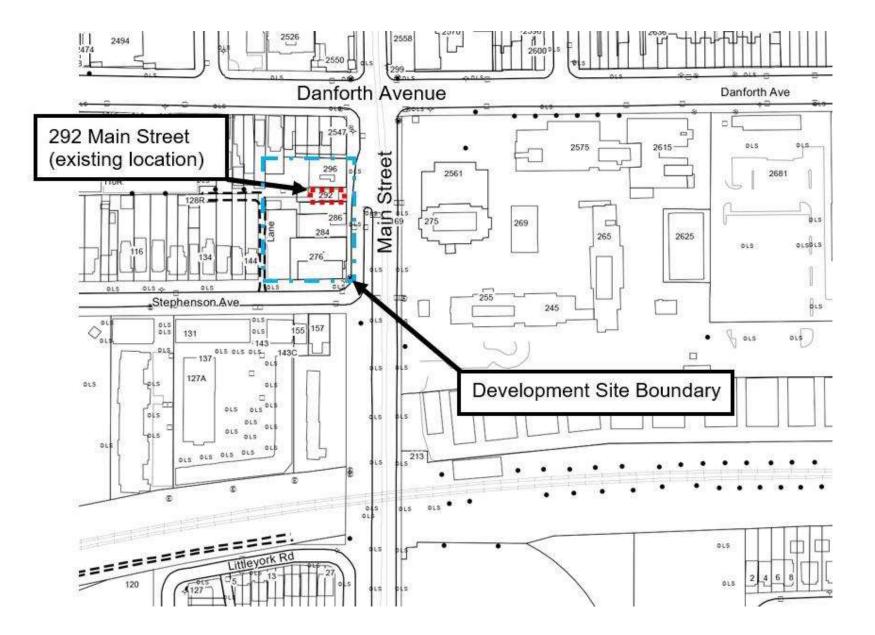

Location Map, 292 Main Street: showing the property on the west side of the street between Danforth Avenue and Stephenson Avenue (City of Toronto Property Data Map).