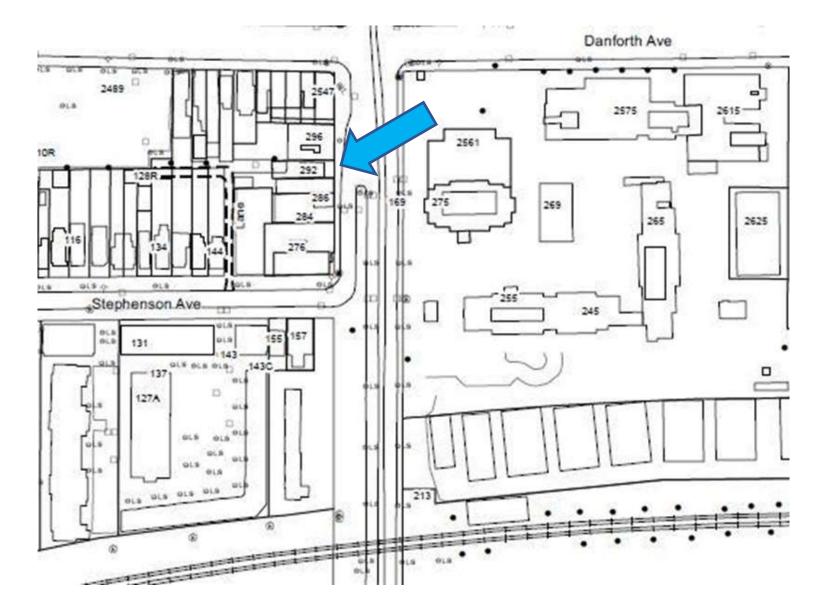

Location Map, 292 Main Street: showing the property on the west side of the street between Danforth Avenue and Stephenson Avenue (City of Toronto Property Data Map).