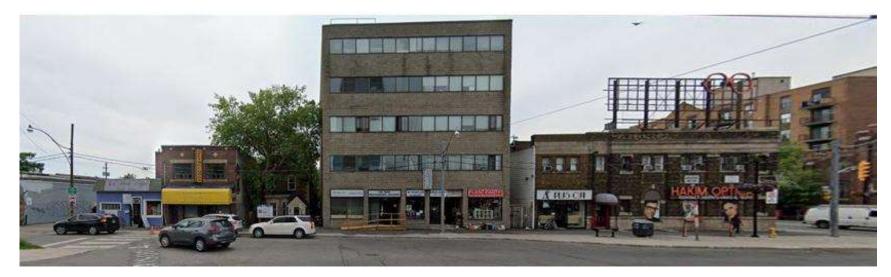

, showing the original principal (south) elevation with its Ontario Cottage styling and arrangement of openings, including a centred entrance, flanked by a window opening to either side, and surmounted by a centred roof gable containing a pointed-arched opening. Currently the entrance and window openings on the south elevation are filled with brick. (Heritage Planning, 2018)







Archival photo showing the subject property on the west side of Main Street in 1926. The former principal (south) elevation has been hidden by the adjacent two-storey commercial building directly south. (City of Toronto Archives).



Current photo showing the (now) principal east elevation. (Heritage Planning, 2019)









Existing East Elevation







Full Elevation of Proposal



#### Proposed Development



## M TORONTO

#### **Existing Streetscape**





Proposed South Elevation

#### **Proposed South Elevation**