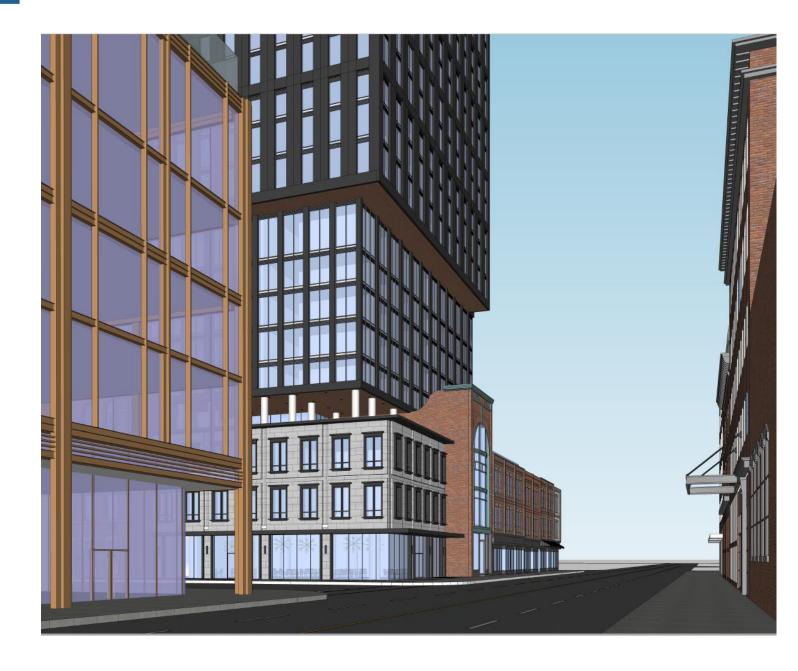

South Elevation (Queen Street)

South & North Sides of Queen Street (Adjacency relationship)

West Elevation (Mutual Street)

Looking north-east from Queen Street

Looking north-west from Queen Street

Bird's Eye View looking north-east along Queen Street (previous design with lower cantilever)

Street level view looking north-east along Queen Street (previous design with lower cantilever)

West Elevation (Mutual Street) (previous design with lower cantilever)

North-west corner of site (looking south on Mutual Street) (previous design with lower cantilever)