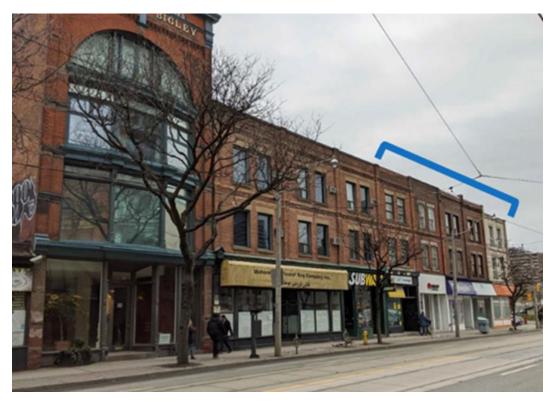

City of Toronto Property Data Map showing the location of the subject properties and marked by the red rectangle.

Left: The property at 3 Mutual Street; Right: The properties at 98-104 Queen Street East, as well as the attached properties at 106-114 Queen Street East (indicated by the blue line) that were the subject of a separate listing report adopted by City Council on July 28, 2020.