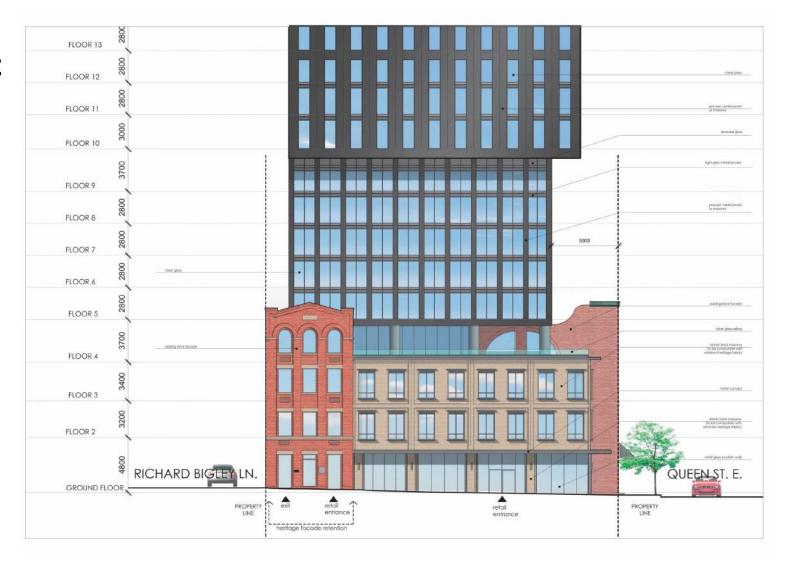

South Elevation (Queen Street)

South & North Sides of Queen Street (Adjacency relationship)

West Elevation (Mutual Street)

Looking north-east from Queen Street

Looking north-west from Queen Street

Bird's Eye View looking north-east along Queen Street (previous design with lower cantilever)