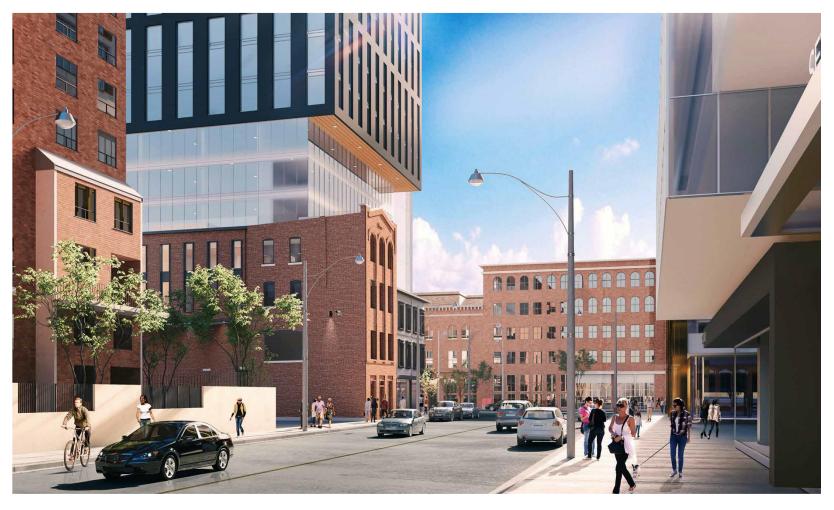

South Elevation (Queen Street)

South & North Sides of Queen Street (Adjacency relationship)

West Elevation (Mutual Street)

Looking north-east from Queen Street

Looking north-west from Queen Street

Bird's Eye View looking north-east along Queen Street (previous design with lower cantilever)