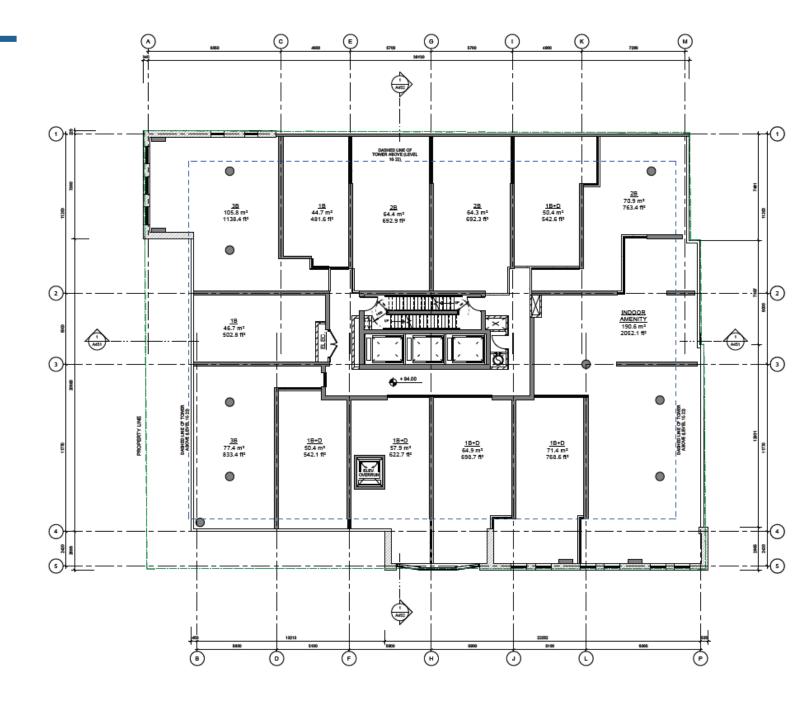

cil on July 28, 2020.





South Elevation (Queen Street)





South & North Sides of Queen Street (Adjacency relationship)



West Elevation (Mutual Street)





Looking north-east from Queen Street





Looking north-west from Queen Street



Bird's Eye View looking north-east along Queen Street (previous design with lower cantilever)





Street level view looking north-east along Queen Street (previous design with lower cantilever)







West Elevation (Mutual Street) (previous design with lower cantilever)







North-west corner of site (looking south on Mutual Street) (previous design with lower cantilever)





Site Plan





**Ground Floor** 





PB16.7 3 Mutual Street & 98-104 Queen Street East

Second Floor





PB16.7 3 Mutual Street & 98-104 Queen Street East

Third Floor





PB16.7 3 Mutual Street & 98-104 Queen Street East

INDOOR AMENITY 320.1 m<sup>2</sup> 3445.0 ft<sup>2</sup> INDOOR AMENITY 107.7 m<sup>2</sup> 1159.6 ft<sup>2</sup>

Fourth Floor