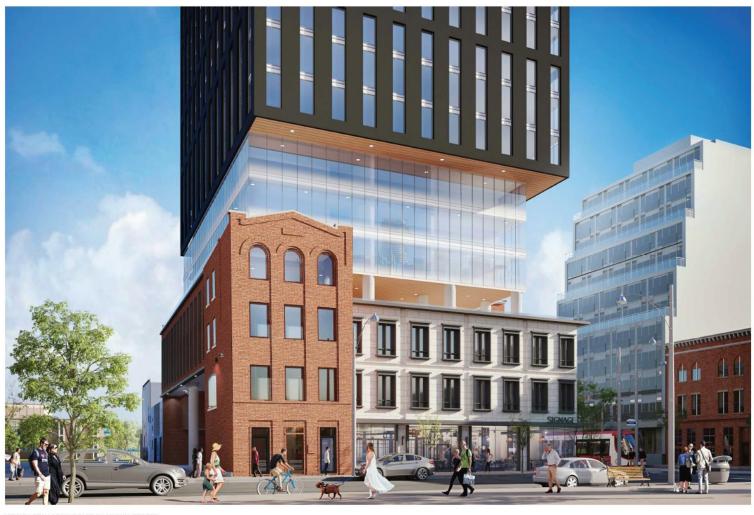

South Elevation (Queen Street)

South & North Sides of Queen Street (Adjacency relationship)

West Elevation (Mutual Street)

Looking north-east from Queen Street

Looking north-west from Queen Street

Bird's Eye View looking north-east along Queen Street (previous design with lower cantilever)