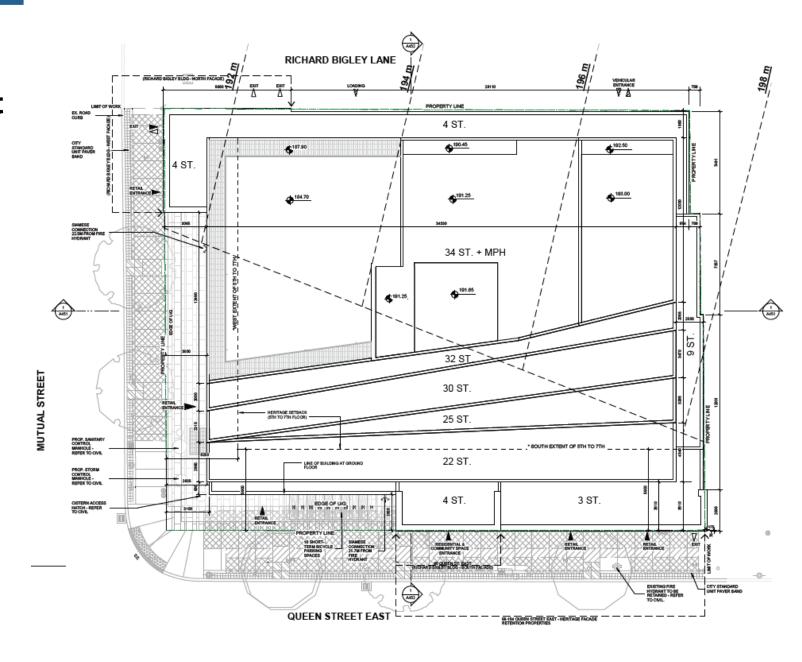

Site Plan

**Ground Floor** 

PB16.7 3 Mutual Street & 98-104 Queen Street East

Second Floor

PB16.7 3 Mutual Street & 98-104 Queen Street East

Third Floor

PB16.7 3 Mutual Street & 98-104 Queen Street East

INDOOR AMENITY 320.1 m<sup>2</sup> 3445.0 ft<sup>2</sup> INDOOR AMENITY 107.7 m<sup>2</sup> 1159.6 ft<sup>2</sup>