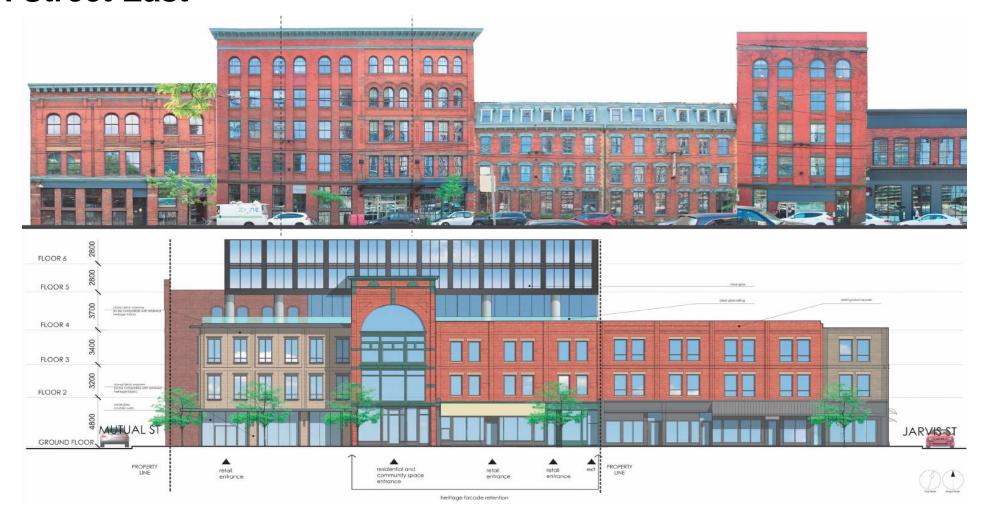

City of Toronto Property Data Map showing the location of the subject properties and marked by the red rectangle.

Left: The property at 3 Mutual Street; Right: The properties at 98-104 Queen Street East, as well as the attached properties at 106-114 Queen Street East (indicated by the blue line) that were the subject of a separate listing report adopted by City Council on July 28, 2020.