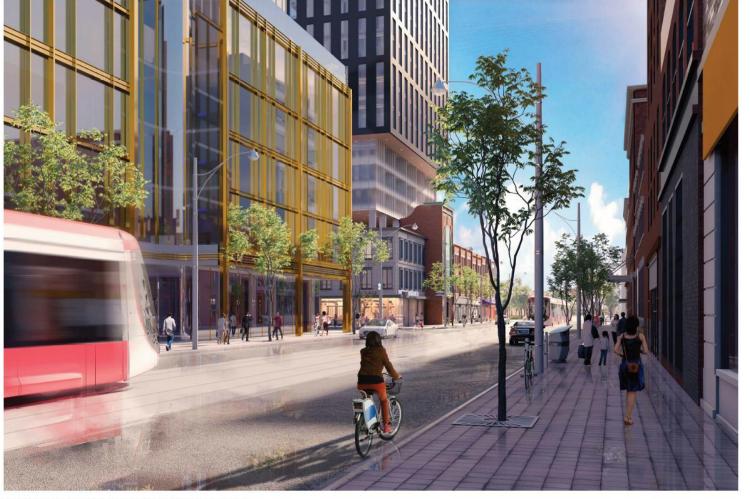

South Elevation (Queen Street)

South & North Sides of Queen Street (Adjacency relationship)

West Elevation (Mutual Street)

Looking north-east from Queen Street

Looking north-west from Queen Street

Bird's Eye View looking north-east along Queen Street (previous design with lower cantilever)