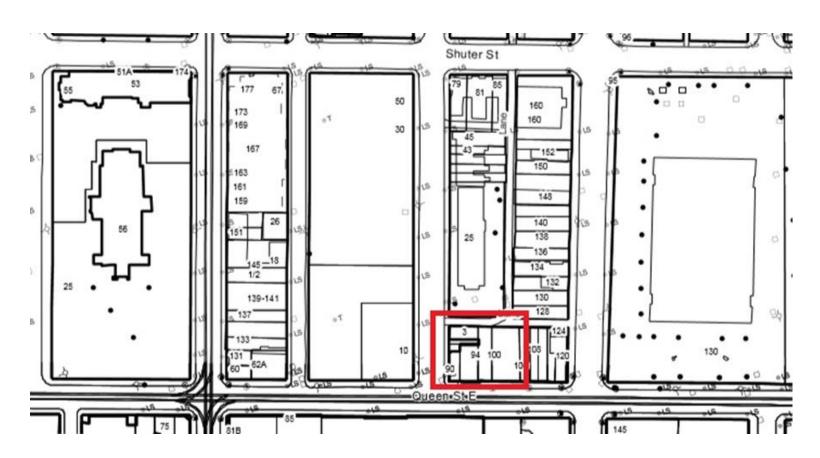

City of Toronto Property Data Map showing the location of the subject properties and marked by the red rectangle.

Left: The property at 3 Mutual Street; Right: The properties at 98-104 Queen Street East, as well as the attached properties at 106-114 Queen Street East (indicated by the blue line) that were the subject of a separate listing report adopted by City Council on July 28, 2020.