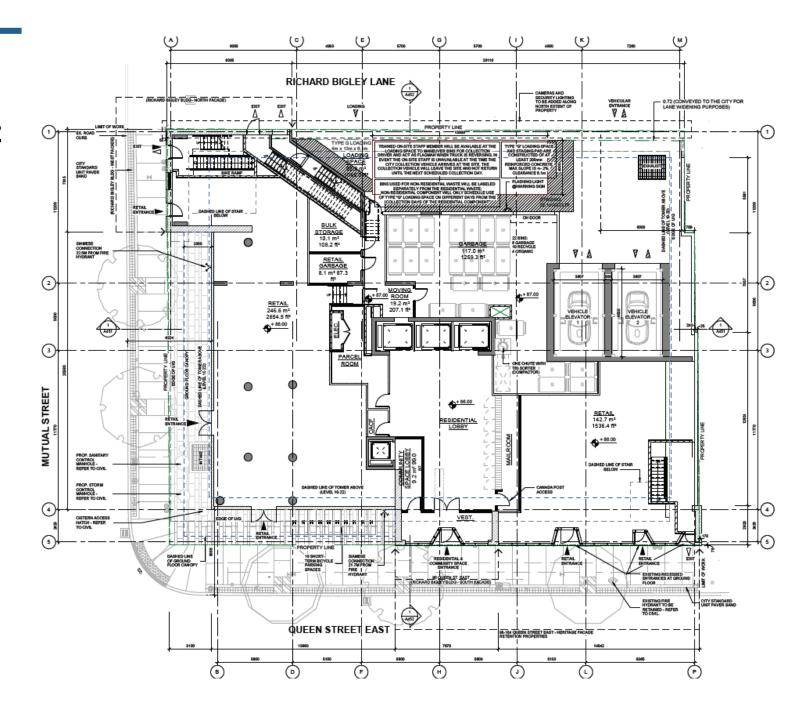

Site Plan

**Ground Floor** 

PB16.7 3 Mutual Street & 98-104 Queen Street East

Second Floor

PB16.7 3 Mutual Street & 98-104 Queen Street East

Third Floor

PB16.7 3 Mutual Street & 98-104 Queen Street East

INDOOR AMENITY 320.1 m<sup>2</sup> 3445.0 ft<sup>2</sup> INDOOR AMENITY 107.7 m<sup>2</sup> 1159.6 ft<sup>2</sup>