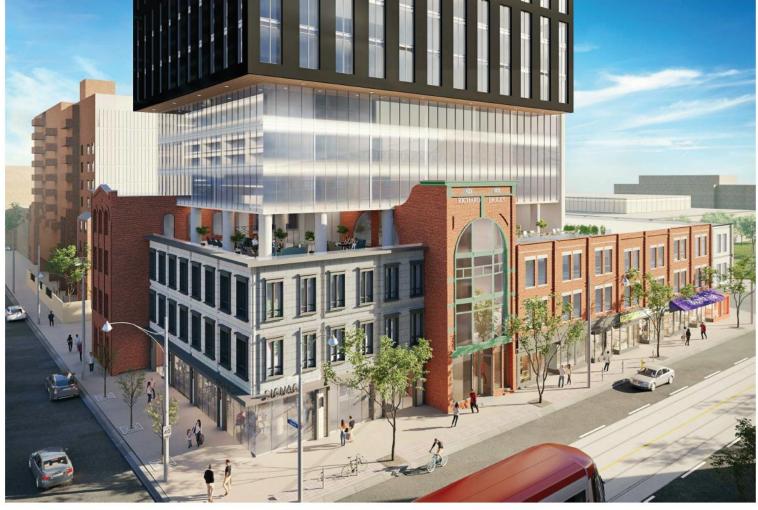

South Elevation (Queen Street)

South & North Sides of Queen Street (Adjacency relationship)

West Elevation (Mutual Street)

Looking north-east from Queen Street

Looking north-west from Queen Street

Bird's Eye View looking north-east along Queen Street (previous design with lower cantilever)

Street level view looking north-east along Queen Street (previous design with lower cantilever)

West Elevation (Mutual Street) (previous design with lower cantilever)

North-west corner of site (looking south on Mutual Street) (previous design with lower cantilever)