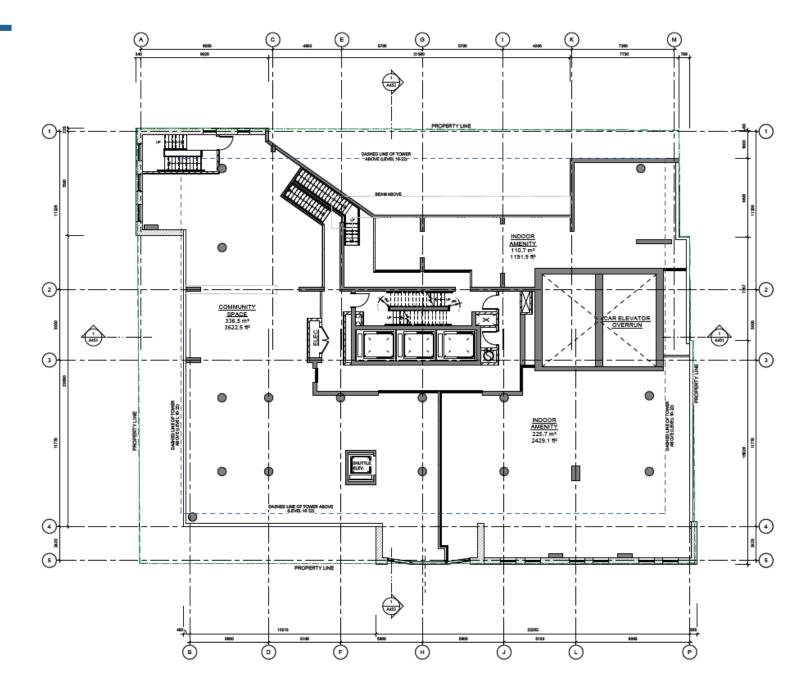

Site Plan

**Ground Floor** 

PB16.7 3 Mutual Street & 98-104 Queen Street East

Second Floor

PB16.7 3 Mutual Street & 98-104 Queen Street East

Third Floor

PB16.7 3 Mutual Street & 98-104 Queen Street East

INDOOR AMENITY 320.1 m<sup>2</sup> 3445.0 ft<sup>2</sup> INDOOR AMENITY 107.7 m<sup>2</sup> 1159.6 ft<sup>2</sup>