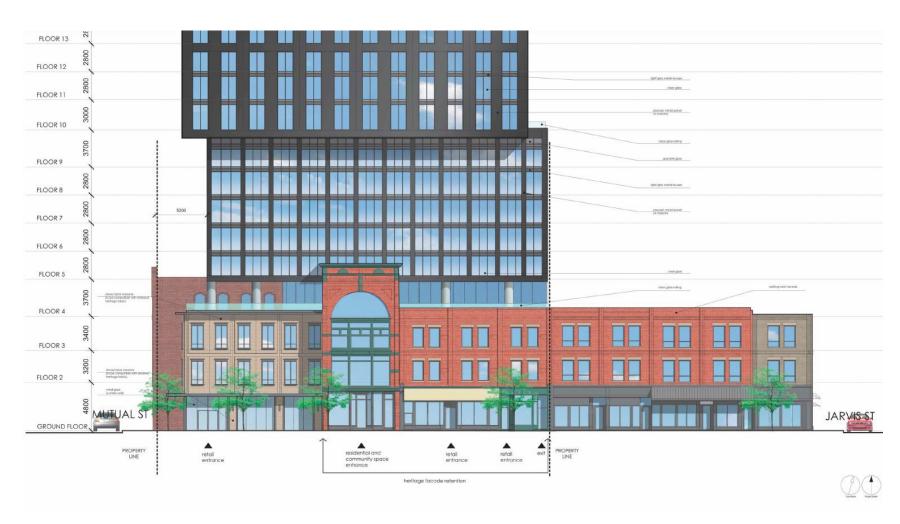

South Elevation (Queen Street)

South & North Sides of Queen Street (Adjacency relationship)

West Elevation (Mutual Street)

Looking north-east from Queen Street

Looking north-west from Queen Street

Bird's Eye View looking north-east along Queen Street (previous design with lower cantilever)