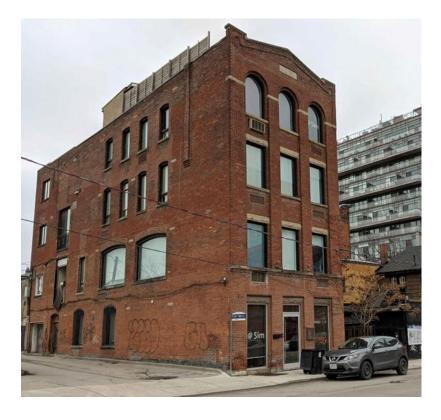

City of Toronto Property Data Map showing the location of the subject properties and marked by the red rectangle.

Left: The property at 3 Mutual Street; Right: The properties at 98-104 Queen Street East, as well as the attached properties at 106-114 Queen Street East (indicated by the blue line) that were the subject of a separate listing report adopted by City Council on July 28, 2020.