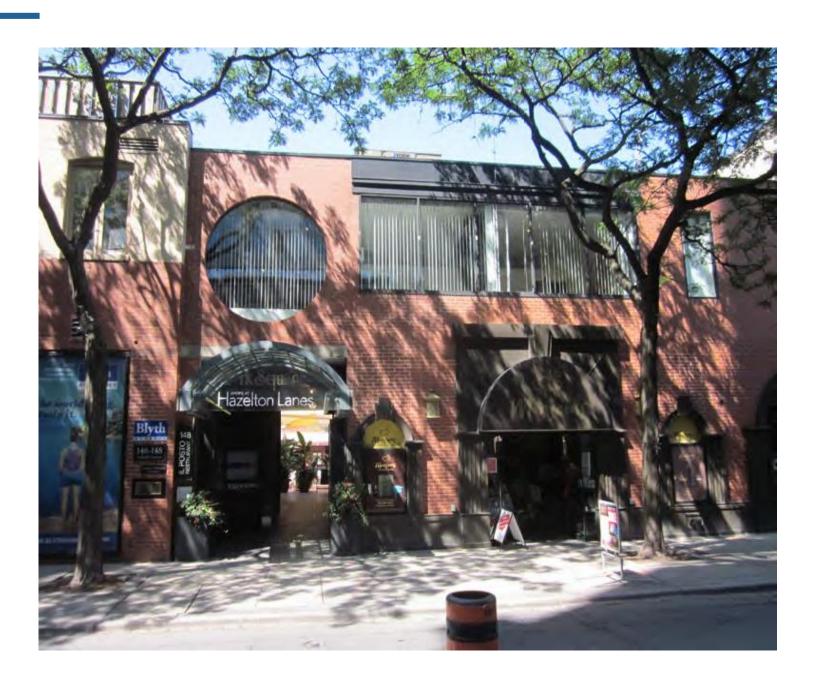

33 Avenue Road – South Facade of Victorian House form buildings. Note 1960s ground level interventions

At the Avenue Road frontage, north portion of the site

South Façade at Yorkville Avenue. 1960s buildings and its interface with the heritage house form.