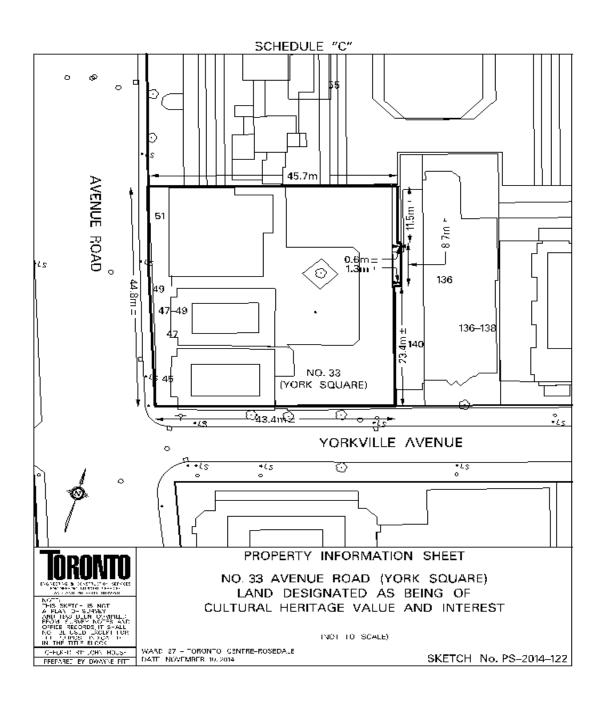

PB18.5
Demolition of a Property
Designated under Part IV, Section
29 of the Ontario Heritage Act - 33
Avenue Road (Ward 11)

**Location Map** 

33 Avenue Road - West Facade of Victorian House form buildings. Note 1960s ground level interventions