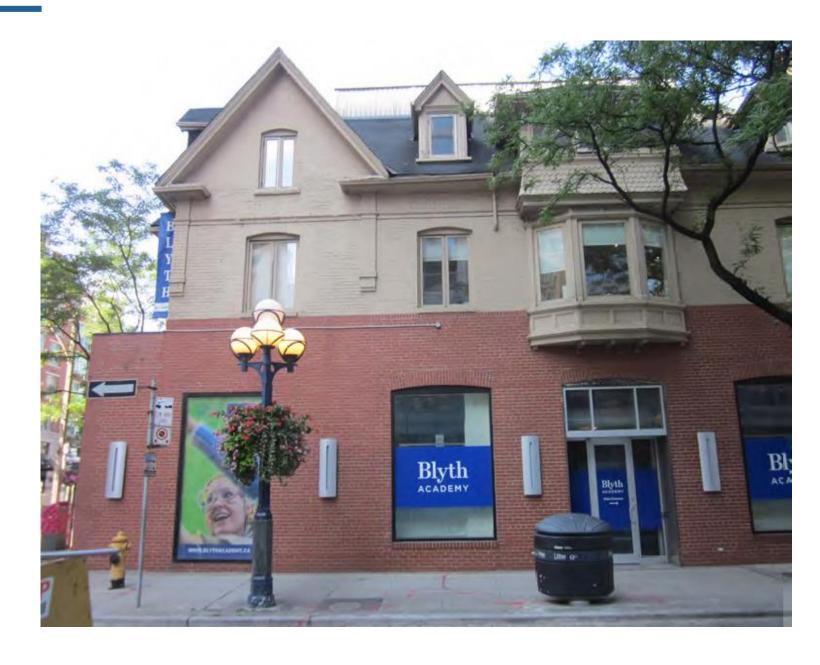

33 Avenue Road – South Facade of Victorian House form buildings. Note 1960s ground level interventions

At the Avenue Road frontage, north portion of the site

South Façade at Yorkville Avenue. 1960s buildings and its interface with the heritage house form.