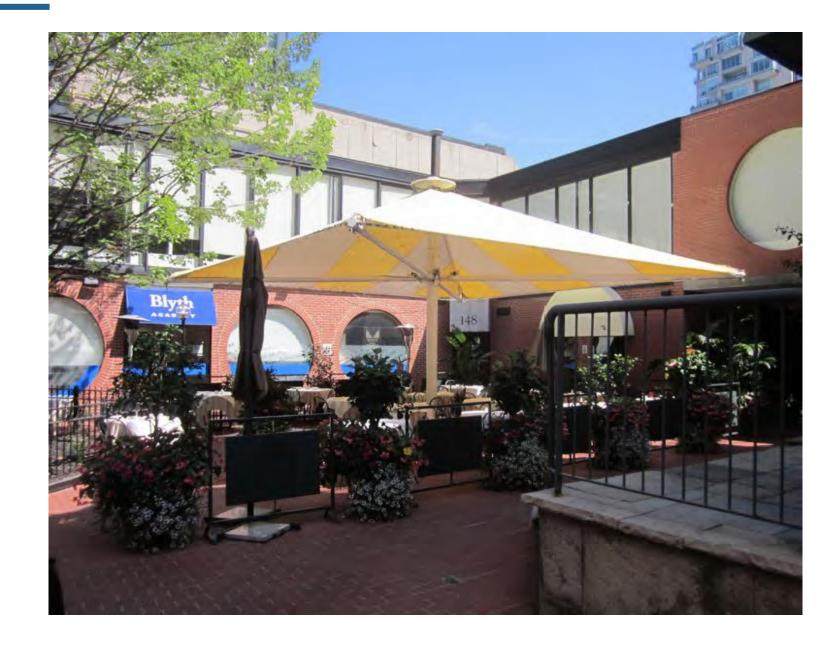

Internal Site - Existing York Square with surrounding 1960s structures

Render – Previous Project Concept at Yorkville Avenue Frontage