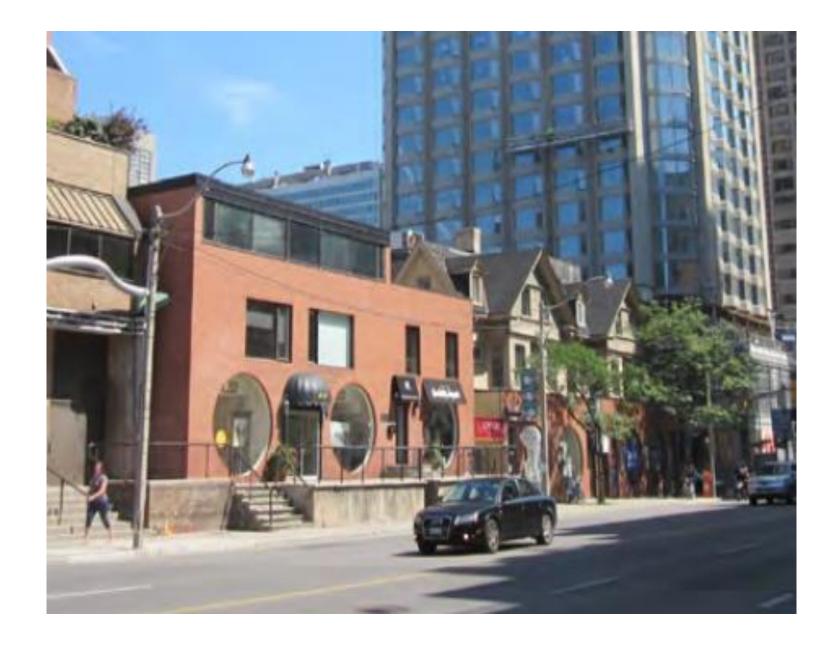

33 Avenue Road – South Facade of Victorian House form buildings. Note 1960s ground level interventions

At the Avenue Road frontage, north portion of the site

South Façade at Yorkville Avenue. 1960s buildings and its interface with the heritage house form.

Internal Site - Existing York Square with surrounding 1960s structures

Render – Previous Project Concept at Yorkville Avenue Frontage