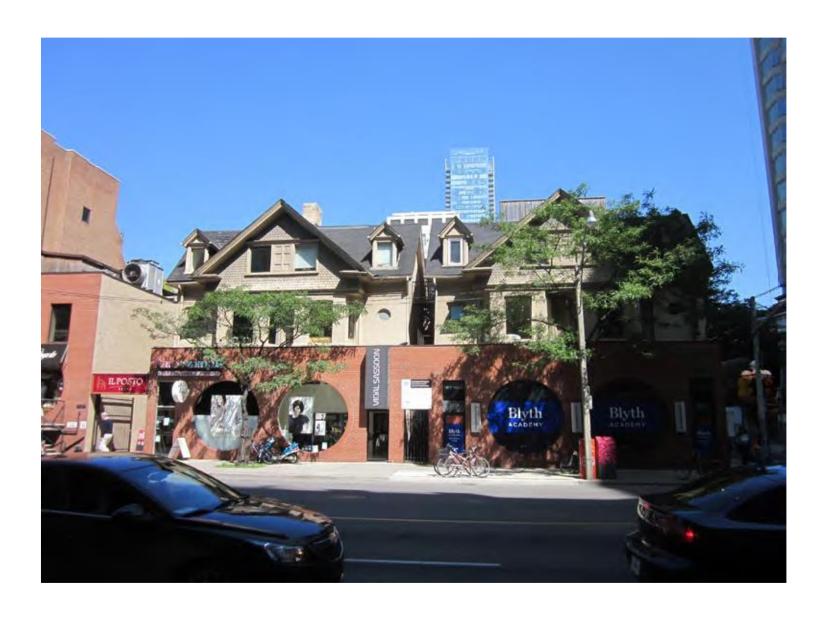

PB18.5
Demolition of a Property
Designated under Part IV, Section
29 of the Ontario Heritage Act - 33
Avenue Road (Ward 11)

**Location Map** 

33 Avenue Road - West Facade of Victorian House form buildings. Note 1960s ground level interventions

33 Avenue Road – South Facade of Victorian House form buildings. Note 1960s ground level interventions

At the Avenue Road frontage, north portion of the site

South Façade at Yorkville Avenue. 1960s buildings and its interface with the heritage house form.