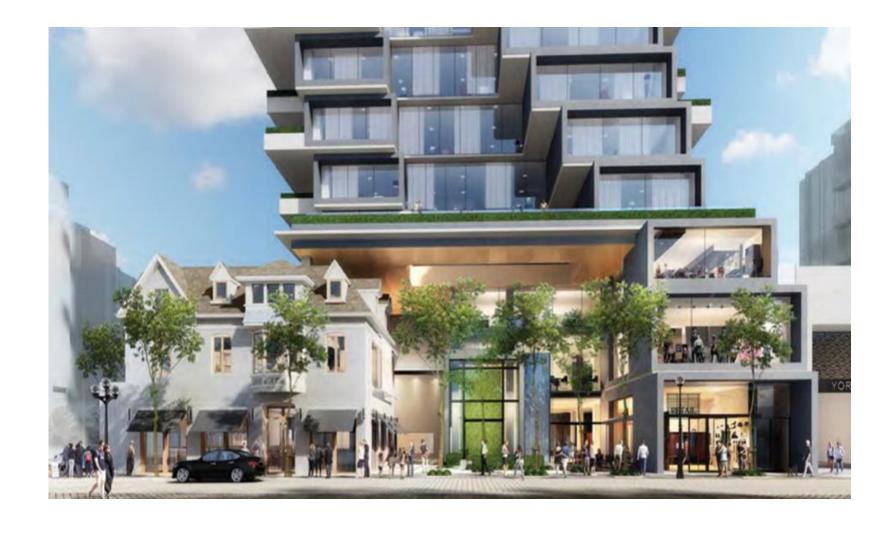

Internal Site - Existing York Square with surrounding 1960s structures

Render – Previous Project Concept at Yorkville Avenue Frontage