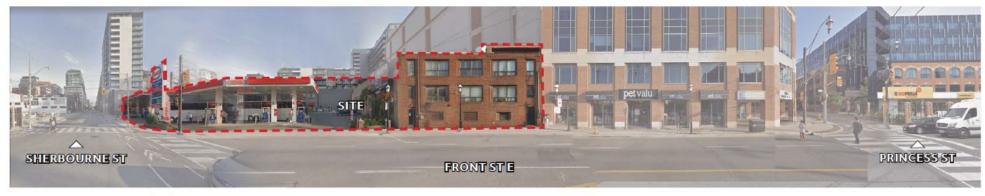

#### SITE CONTEXT - Street Elevations

1- Front Street, North Elevation

2- Sherbourne Street, East Elevation