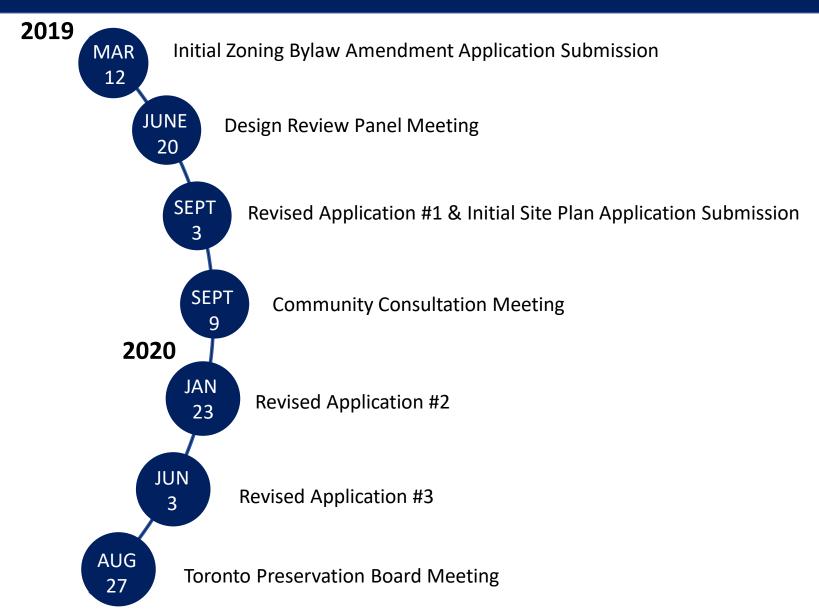

124407 STE 13 OZ

#### SITE CONTEXT



KING EAST CENTER 200 FRONT ST E. PROPOSED - 25 STOREY



GLOBE AND MAIL CENTRE 251 KING ST E. COMPLETED - 17 STOREY



ST LAWRENCE CONDOS 158 FRONT ST E. APPROVED - 26 STOREY



TIME AND SPACE CONDOS 177 FRONT ST E. APPROVED - 29 STOREY



RESIDENTIAL 187 KING ST E. PROPOSED - 17 STOREY



MIXED USE 254 KING STREET E



25 ONTARIO STREET CONDO. APPROVED - 34/36 APPROVED - 25 STOREY



BAUHAUS CONDOS 284 KING ST E. PROPOSED - 30 STOREY



IVORY CONDOS 400 ADELAIDE ST E. COMPLETED - 22 STOREY



AXIOM CONDOS 242 ADELAIDE ST E. COMPLETED - 19/21 STOREY



POST HOUSE CONDOS 105 GEORGE ST E. COMPLETED - 22 STOREY



#### SITE CONTEXT - Street Elevations



1- Front Street, North Elevation



2- Sherbourne Street, East Elevation

#### APPLICATION TIMELINE



## TORONTO OFFICIAL PLAN MAP 2: URBAN STRUCTURE — Downtown and Central Waterfront





# TORONTO OFFICIAL PLAN MAP 18: LAND USE PLAN — Regeneration Area



#### SITE PLAN

BALCONIES REMOVED FROM EAST AND WEST



SETBACK TO 9-STOREY PODIUM: INCREASED FROM 12.5M TO 15.5M

BALCONIES REDUCED IN
WIDTH FROM 2M TO 1.5M

INCREASED FROM 10.0M TO 11.5M

TOWER FLOORPLATE:
REDUCED FROM 787SQ.M TO 750SQ.M

INCREASED FROM 5.0M TO 5.7M

#### TOWER RENDERINGS



AERIAL VIEW FROM SOUTHWEST

#### TOWER RENDERINGS



VIEW FROM FRONT STREET LOOKING NORTHEAST

### HERITAGE FAÇADE RENDERINGS



VIEW FROM FRONT STREET LOOKING NORTH

### HERITAGE FAÇADE RENDERINGS



VIEW FROM SHERBOURNE STREET LOOKING SOUTHEAST

# **THANK YOU**