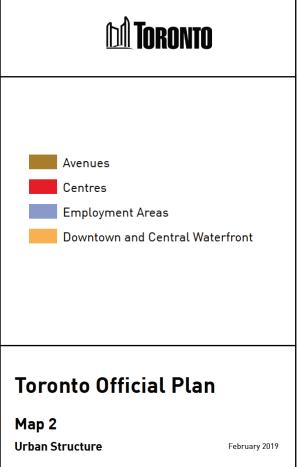

## TORONTO OFFICIAL PLAN MAP 2: URBAN STRUCTURE — Downtown and Central Waterfront