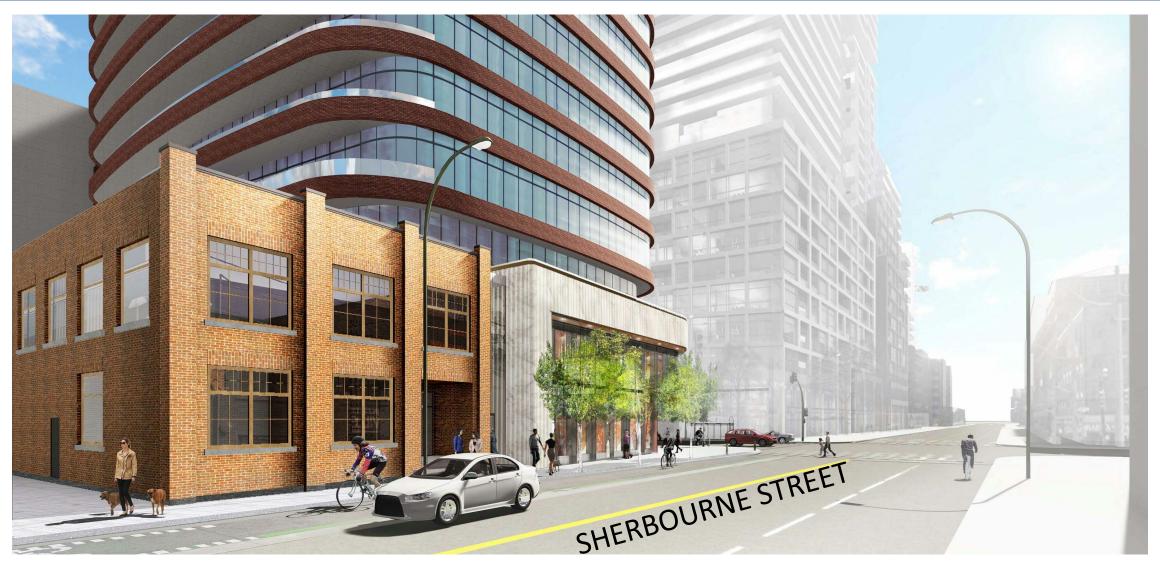

EY



#### SITE CONTEXT - Street Elevations



1- Front Street, North Elevation



2- Sherbourne Street, East Elevation

#### APPLICATION TIMELINE



## TORONTO OFFICIAL PLAN MAP 2: URBAN STRUCTURE — Downtown and Central Waterfront





# TORONTO OFFICIAL PLAN MAP 18: LAND USE PLAN — Regeneration Area



#### SITE PLAN

BALCONIES REMOVED FROM EAST AND WEST



SETBACK TO 9-STOREY PODIUM: INCREASED FROM 12.5M TO 15.5M

BALCONIES REDUCED IN
WIDTH FROM 2M TO 1.5M

INCREASED FROM 10.0M TO 11.5M

TOWER FLOORPLATE:
REDUCED FROM 787SQ.M TO 750SQ.M

INCREASED FROM 5.0M TO 5.7M

#### TOWER RENDERINGS



AERIAL VIEW FROM SOUTHWEST

#### TOWER RENDERINGS



VIEW FROM FRONT STREET LOOKING NORTHEAST

### HERITAGE FAÇADE RENDERINGS



VIEW FROM FRONT STREET LOOKING NORTH

### HERITAGE FAÇADE RENDERINGS



VIEW FROM SHERBOURNE STREET LOOKING SOUTHEAST

# **THANK YOU**