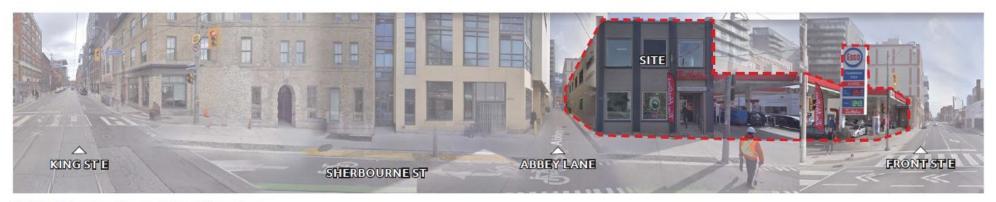

#### SITE CONTEXT - Street Elevations

1- Front Street, North Elevation

2- Sherbourne Street, East Elevation