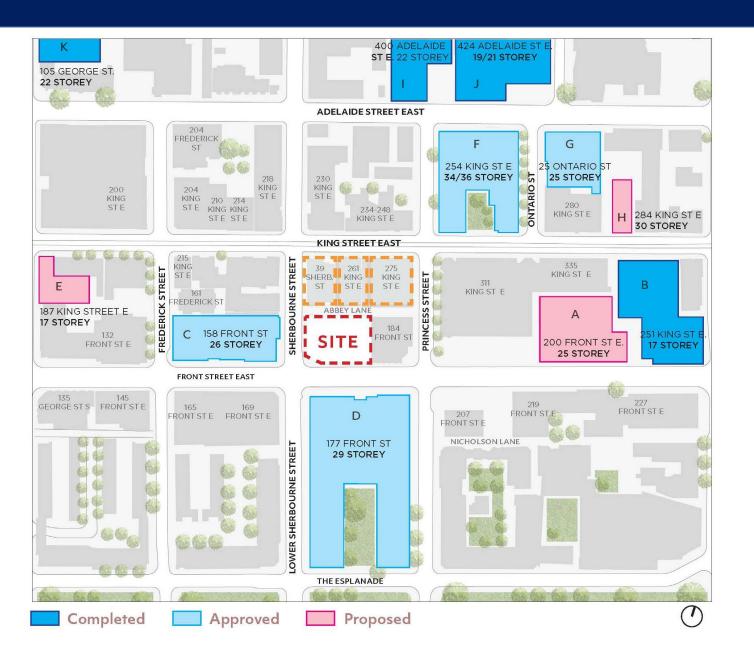

#### SITE CONTEXT

KING EAST CENTER 200 FRONT ST E. PROPOSED - 25 STOREY

GLOBE AND MAIL CENTRE 251 KING ST E. COMPLETED - 17 STOREY

ST LAWRENCE CONDOS 158 FRONT ST E. APPROVED - 26 STOREY

TIME AND SPACE CONDOS 177 FRONT ST E. APPROVED - 29 STOREY

RESIDENTIAL 187 KING ST E. PROPOSED - 17 STOREY

MIXED USE 254 KING STREET E

25 ONTARIO STREET CONDO. APPROVED - 34/36 APPROVED - 25 STOREY

BAUHAUS CONDOS 284 KING ST E. PROPOSED - 30 STOREY

IVORY CONDOS 400 ADELAIDE ST E. COMPLETED - 22 STOREY

AXIOM CONDOS 242 ADELAIDE ST E. COMPLETED - 19/21 STOREY

POST HOUSE CONDOS 105 GEORGE ST E. COMPLETED - 22 STOREY