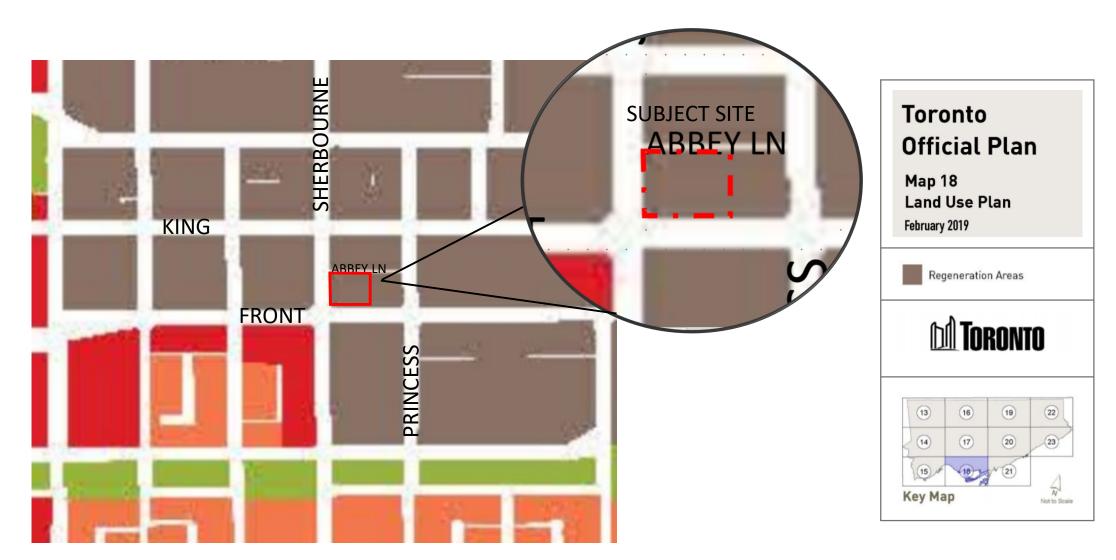

ST LAWRENCE CONDOS 158 FRONT ST E. APPROVED - 26 STOREY



TIME AND SPACE CONDOS 177 FRONT ST E. APPROVED - 29 STOREY



RESIDENTIAL 187 KING ST E. PROPOSED - 17 STOREY



MIXED USE 254 KING STREET E



25 ONTARIO STREET CONDO. APPROVED - 34/36 APPROVED - 25 STOREY



BAUHAUS CONDOS 284 KING ST E. PROPOSED - 30 STOREY



IVORY CONDOS 400 ADELAIDE ST E. COMPLETED - 22 STOREY



AXIOM CONDOS 242 ADELAIDE ST E. COMPLETED - 19/21 STOREY



POST HOUSE CONDOS 105 GEORGE ST E. COMPLETED - 22 STOREY



#### SITE CONTEXT - Street Elevations



1- Front Street, North Elevation



2- Sherbourne Street, East Elevation

#### APPLICATION TIMELINE



## TORONTO OFFICIAL PLAN MAP 2: URBAN STRUCTURE — Downtown and Central Waterfront





# TORONTO OFFICIAL PLAN MAP 18: LAND USE PLAN — Regeneration Area



#### SITE PLAN

BALCONIES REMOVED FROM EAST AND WEST



SETBACK TO 9-STOREY PODIUM: INCREASED FROM 12.5M TO 15.5M

BALCONIES REDUCED IN
WIDTH FROM 2M TO 1.5M

INCREASED FROM 10.0M TO 11.5M

TOWER FLOORPLATE:
REDUCED FROM 787SQ.M TO 750SQ.M

INCREASED FROM 5.0M TO 5.7M

#### TOWER RENDERINGS



AERIAL VIEW FROM SOUTHWEST

#### TOWER RENDERINGS



VIEW FROM FRONT STREET LOOKING NORTHEAST

### HERITAGE FAÇADE RENDERINGS



VIEW FROM FRONT STREET LOOKING NORTH

### HERITAGE FAÇADE RENDERINGS



VIEW FROM SHERBOURNE STREET LOOKING SOUTHEAST

# **THANK YOU**