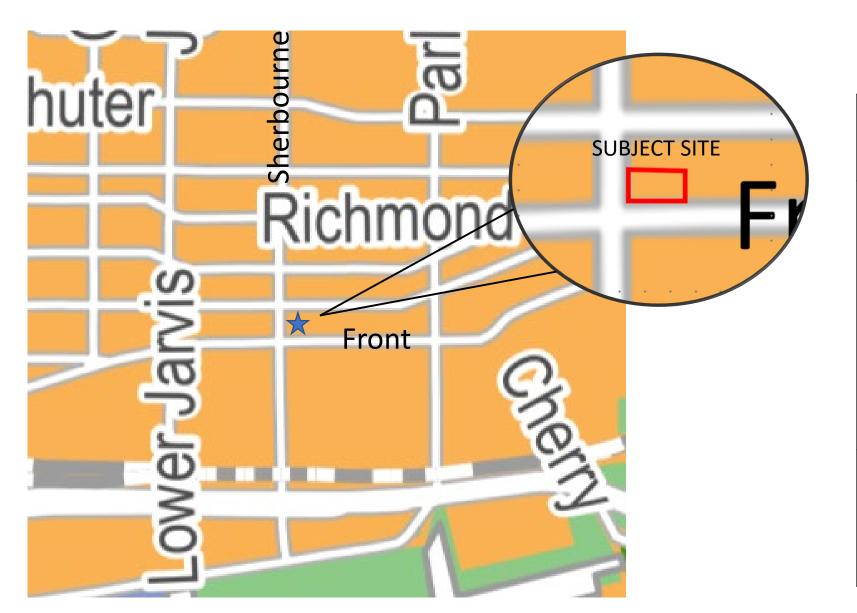

#### SITE CONTEXT

KING EAST CENTER 200 FRONT ST E. PROPOSED - 25 STOREY

GLOBE AND MAIL CENTRE 251 KING ST E. COMPLETED - 17 STOREY

ST LAWRENCE CONDOS 158 FRONT ST E. APPROVED - 26 STOREY

TIME AND SPACE CONDOS 177 FRONT ST E. APPROVED - 29 STOREY

RESIDENTIAL 187 KING ST E. PROPOSED - 17 STOREY

MIXED USE 254 KING STREET E

25 ONTARIO STREET CONDO. APPROVED - 34/36 APPROVED - 25 STOREY

BAUHAUS CONDOS 284 KING ST E. PROPOSED - 30 STOREY

IVORY CONDOS 400 ADELAIDE ST E. COMPLETED - 22 STOREY

AXIOM CONDOS 242 ADELAIDE ST E. COMPLETED - 19/21 STOREY

POST HOUSE CONDOS 105 GEORGE ST E. COMPLETED - 22 STOREY