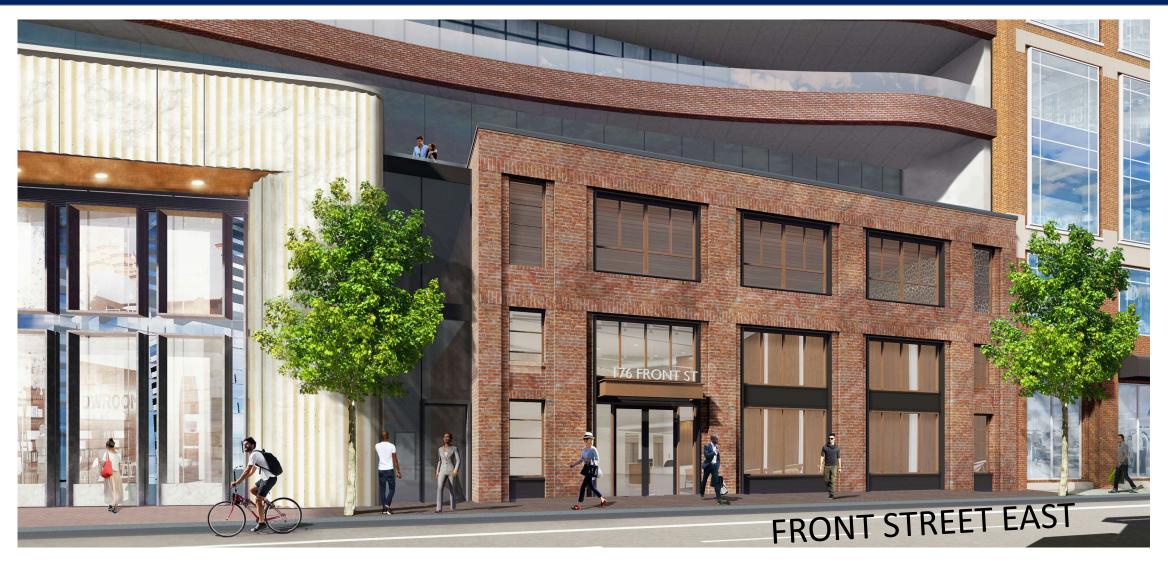

### HERITAGE FAÇADE RENDERINGS

VIEW FROM FRONT STREET LOOKING NORTH

### HERITAGE FAÇADE RENDERINGS

VIEW FROM SHERBOURNE STREET LOOKING SOUTHEAST