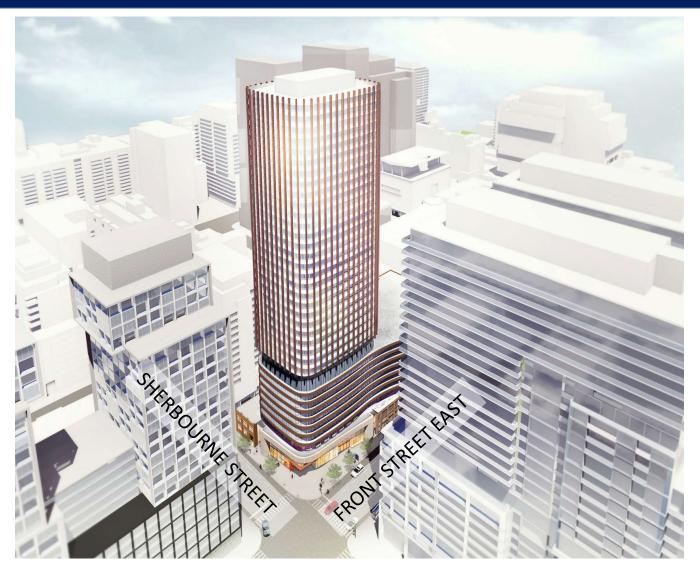

ST E. PROPOSED - 30 STOREY



IVORY CONDOS 400 ADELAIDE ST E. COMPLETED - 22 STOREY



AXIOM CONDOS 242 ADELAIDE ST E. COMPLETED - 19/21 STOREY



POST HOUSE CONDOS 105 GEORGE ST E. COMPLETED - 22 STOREY



#### SITE CONTEXT - Street Elevations



1- Front Street, North Elevation



2- Sherbourne Street, East Elevation

#### APPLICATION TIMELINE



## TORONTO OFFICIAL PLAN MAP 2: URBAN STRUCTURE — Downtown and Central Waterfront





# TORONTO OFFICIAL PLAN MAP 18: LAND USE PLAN — Regeneration Area



#### SITE PLAN

BALCONIES REMOVED FROM EAST AND WEST



SETBACK TO 9-STOREY PODIUM: INCREASED FROM 12.5M TO 15.5M

BALCONIES REDUCED IN
WIDTH FROM 2M TO 1.5M

INCREASED FROM 10.0M TO 11.5M

TOWER FLOORPLATE:
REDUCED FROM 787SQ.M TO 750SQ.M

INCREASED FROM 5.0M TO 5.7M

#### TOWER RENDERINGS



AERIAL VIEW FROM SOUTHWEST

#### TOWER RENDERINGS



VIEW FROM FRONT STREET LOOKING NORTHEAST

### HERITAGE FAÇADE RENDERINGS



VIEW FROM FRONT STREET LOOKING NORTH

### HERITAGE FAÇADE RENDERINGS



VIEW FROM SHERBOURNE STREET LOOKING SOUTHEAST

# **THANK YOU**