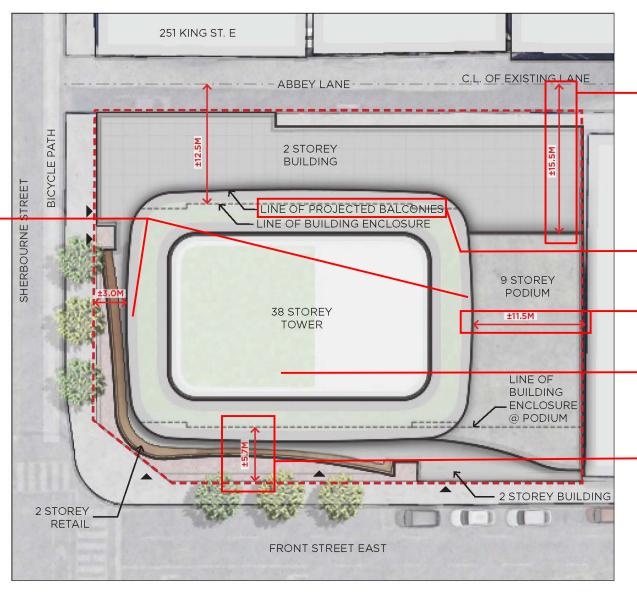

#### SITE PLAN

BALCONIES REMOVED FROM EAST AND WEST

SETBACK TO 9-STOREY PODIUM: INCREASED FROM 12.5M TO 15.5M

BALCONIES REDUCED IN
WIDTH FROM 2M TO 1.5M

INCREASED FROM 10.0M TO 11.5M

TOWER FLOORPLATE:
REDUCED FROM 787SQ.M TO 750SQ.M

INCREASED FROM 5.0M TO 5.7M