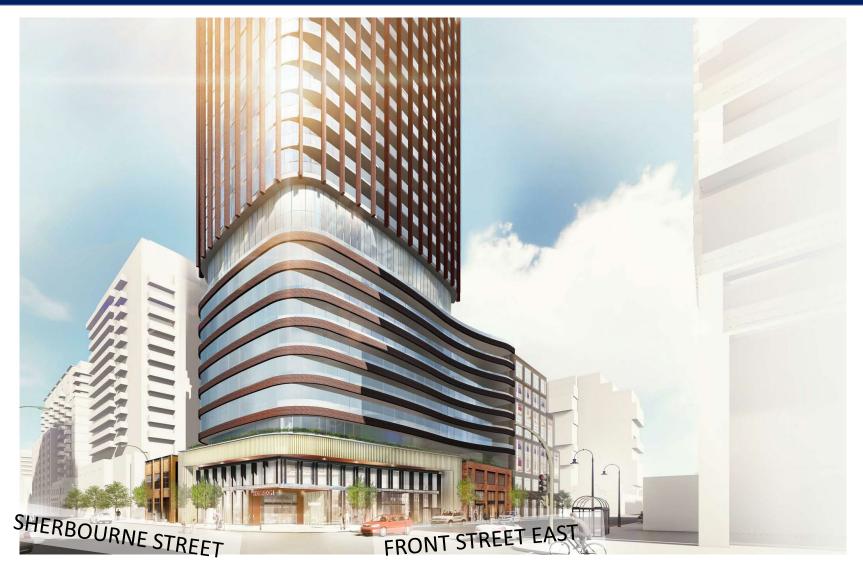

DE ST E. COMPLETED - 22 STOREY



AXIOM CONDOS 242 ADELAIDE ST E. COMPLETED - 19/21 STOREY



POST HOUSE CONDOS 105 GEORGE ST E. COMPLETED - 22 STOREY



#### SITE CONTEXT - Street Elevations



1- Front Street, North Elevation



2- Sherbourne Street, East Elevation

#### APPLICATION TIMELINE



## TORONTO OFFICIAL PLAN MAP 2: URBAN STRUCTURE — Downtown and Central Waterfront





# TORONTO OFFICIAL PLAN MAP 18: LAND USE PLAN — Regeneration Area



#### SITE PLAN

BALCONIES REMOVED FROM EAST AND WEST



SETBACK TO 9-STOREY PODIUM: INCREASED FROM 12.5M TO 15.5M

BALCONIES REDUCED IN
WIDTH FROM 2M TO 1.5M

INCREASED FROM 10.0M TO 11.5M

TOWER FLOORPLATE:
REDUCED FROM 787SQ.M TO 750SQ.M

INCREASED FROM 5.0M TO 5.7M

#### TOWER RENDERINGS



AERIAL VIEW FROM SOUTHWEST

#### TOWER RENDERINGS



VIEW FROM FRONT STREET LOOKING NORTHEAST

### HERITAGE FAÇADE RENDERINGS



VIEW FROM FRONT STREET LOOKING NORTH

### HERITAGE FAÇADE RENDERINGS



VIEW FROM SHERBOURNE STREET LOOKING SOUTHEAST

# **THANK YOU**