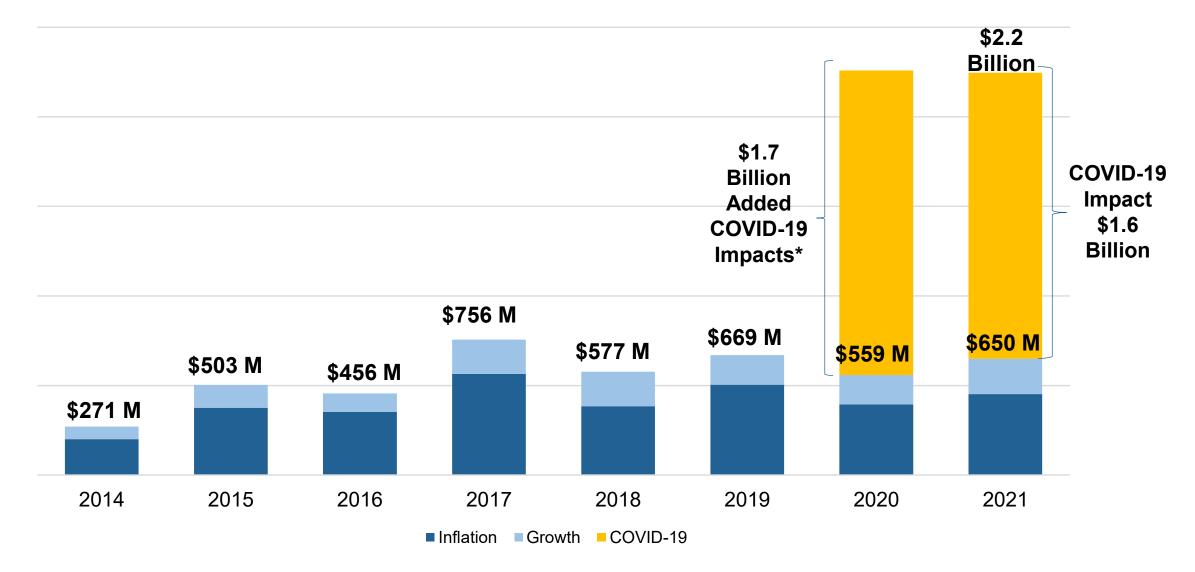

#### **Historical Opening Budget Pressures**

\*Projections based on September 30 Variance Report