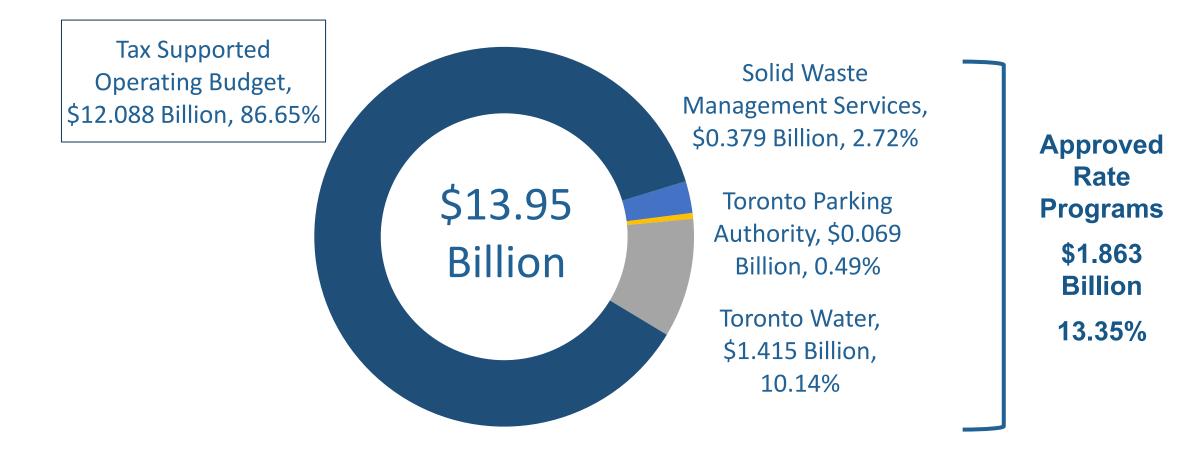

## Roadmap to Balance \$12.09 B TAX SUPPORTED OPERATING BUDGET

#### WHERE THE MONEY COMES FROM

(\$12.09 Billion)