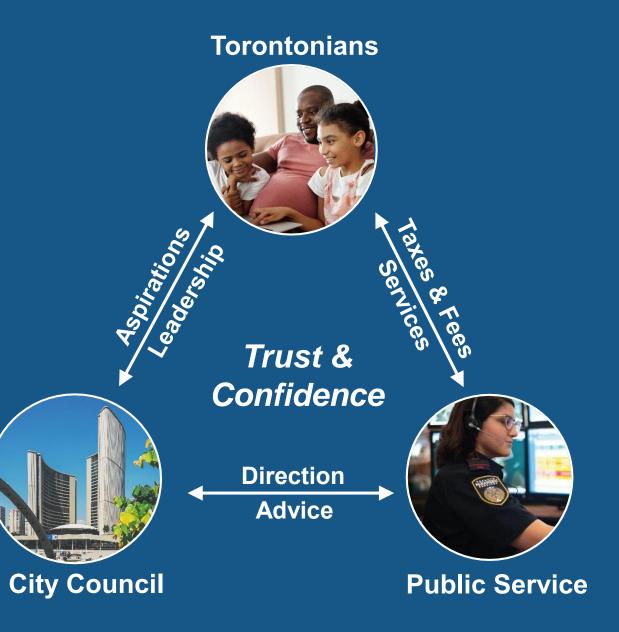

#### **Trust and Confidence**

## We understand that trust must be earned.

We rely on relationships built on trust and confidence between the Toronto Public Service, Torontonians and City Council.

Earning and improving trust and confidence through good government, demonstrated through our actions and decisions, a shared vision and strategies to deliver valued municipal services.