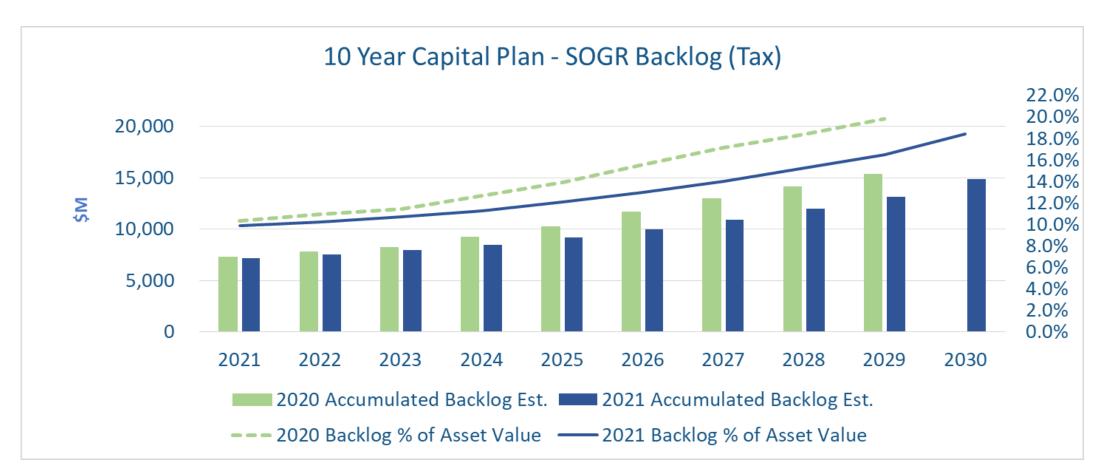

# **SOGR Backlog (Tax Supported Programs)**

| SOGR Backlog Tax (\$M)   | 2020   | 2021   | 2022   | 2023   | 2024   | 2025   | 2026   | 2027   | 2028   | 2029   | 2030   |
|--------------------------|--------|--------|--------|--------|--------|--------|--------|--------|--------|--------|--------|
| Total Asset Value        | 69,450 | 72,628 | 73,475 | 74,335 | 75,213 | 76,081 | 76,983 | 77,913 | 78,839 | 79,786 | 80,747 |
| Accumulated Backlog Est. | 6,873  | 7,153  | 7,496  | 7,939  | 8,463  | 9,177  | 9,986  | 10,916 | 11,995 | 13,166 | 14,842 |
| Backlog % of Asset Value | 9.9%   | 9.8%   | 10.2%  | 10.7%  | 11.3%  | 12.1%  | 13.0%  | 14.0%  | 15.2%  | 16.5%  | 18.4%  |