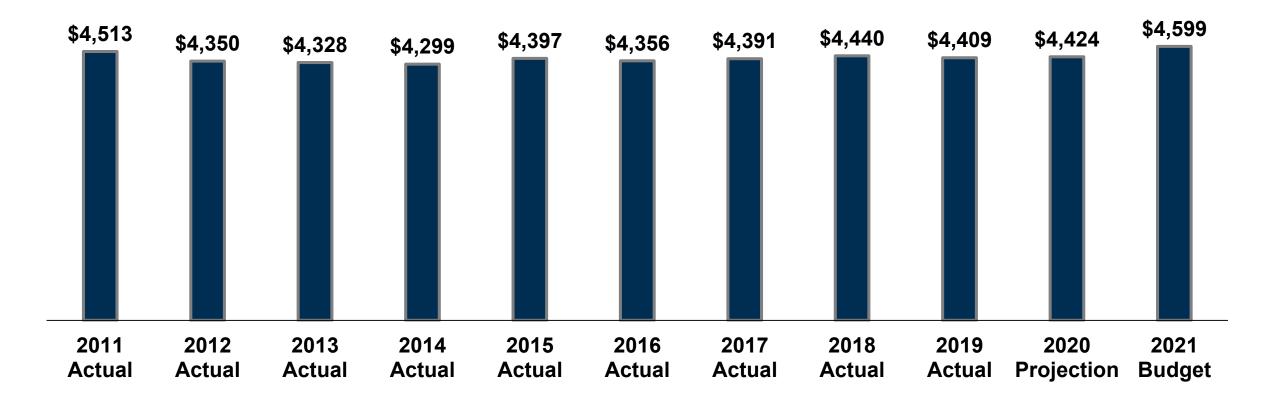

# City's Operating Spending Per Capita Adjusted for Inflation and Population Growth

\* Based on Q3 Variance Report

\*\* Indexed to 2021 dollars

\*\*\* Actuals adjusted for new IDC/IDR Methodology