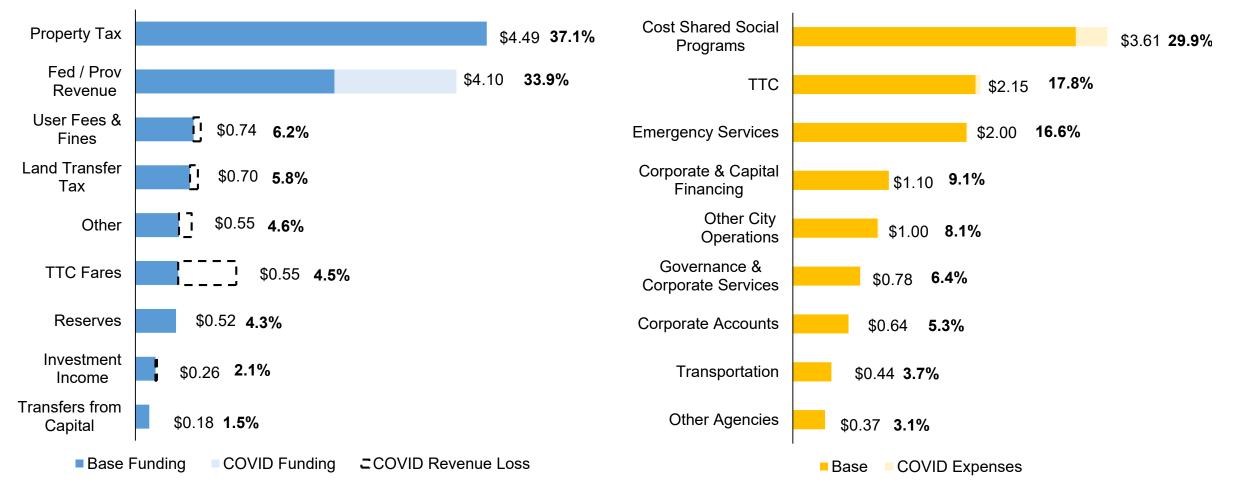

### **Tax Supported Operating Budget**

#### WHERE THE MONEY COMES FROM

(\$12.09 Billion)

#### HOW THE MONEY IS INVESTED

(\$12.09 Billion)

22

\*\* Reflects annual reserve draws which are supported by annual reserve contributions in order to smooth out expenses that fluctuate or are periodic in nature (e.g insurance claims, employee benefits and vehicle reserves)