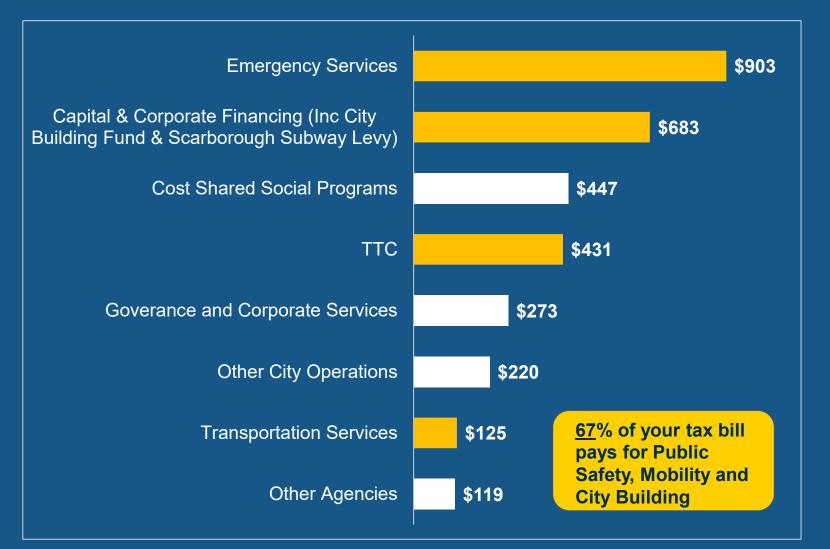

#### Your Property Tax Investment

#### **Based on Property Tax of \$3,201.**

The average house has an assessed value of **\$698,801**. 2021 Property tax on this home would be **\$3,201** 

(includes \$22 increase for City operations and \$47 increase for the City Building Fund).