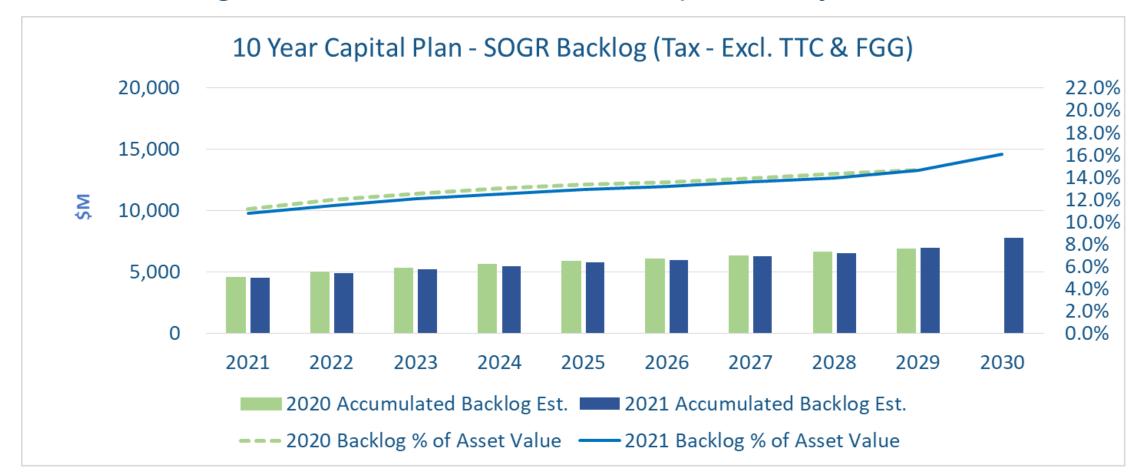

## SOGR Backlog – (Tax) Excluding TTC and F.G. Gardiner Expressway Rehabilitation

| Excl. TTC & FGG (\$M)    | 2020   | 2021   | 2022   | 2023   | 2024   | 2025   | 2026   | 2027   | 2028   | 2029   | 2030   |
|--------------------------|--------|--------|--------|--------|--------|--------|--------|--------|--------|--------|--------|
| Total Asset Value        | 40,380 | 42,112 | 42,767 | 43,427 | 44,102 | 44,785 | 45,489 | 46,205 | 46,941 | 47,686 | 48,447 |
| Accumulated Backlog Est. | 4,171  | 4,541  | 4,901  | 5,235  | 5,497  | 5,772  | 6,003  | 6,287  | 6,545  | 6,961  | 7,770  |
| Backlog % of Asset Value | 10.3%  | 10.8%  | 11.5%  | 12.1%  | 12.5%  | 12.9%  | 13.2%  | 13.6%  | 13.9%  | 14.6%  | 16.0%  |

Adjusted based on new methodology used by TTC