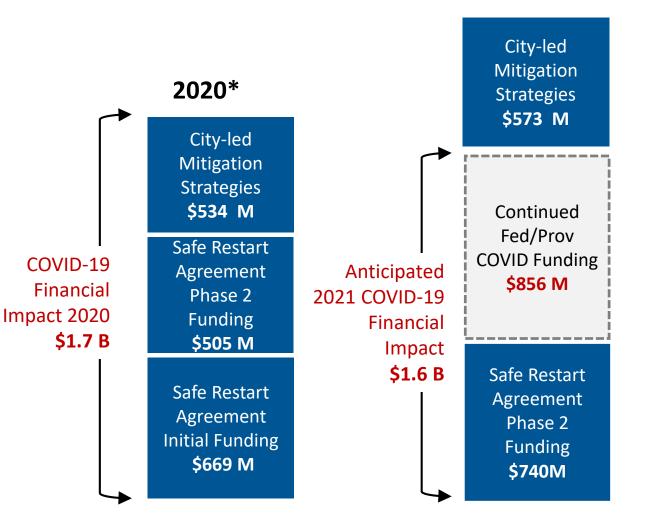

### 2020 City of Toronto Response to COVID-19

Joint investment of \$1.7 billion with government of Canada and province of Ontario to support residents and businesses through the impacts of COVID-19.

Whole-of-government, system-wide approach, prioritizing:

Support from government of Canada and province of Ontario continues to be critical to offset the financial gap.

\*Final 2020 COVID funding (Public Health costs) will be confirmed following submission of year-end expenses 2021

#### **Operating Budget Overview**

- Includes \$573 million in savings and offsets through mitigation strategies
- \$1.6 billion through continued partnerships with Government of Canada and Province of Ontario to address COVID-19
  - \$740 million secured
- Preserves existing service levels (consistent with health guidelines)
- Includes an inflation only residential tax increase (0.7%)
- Adds \$56 million in new investments to support building a prosperous Toronto and delivering on other City priorities

#### Savings and Offsets (\$480M)

\*\*\$740 million secured

| <ul> <li>Program / Agencies Savings and Revised Estimates*</li> <li>Salaries and Benefits Savings</li> </ul>                                                                                                    | \$333M<br>\$147M         | City-led                           |
|-----------------------------------------------------------------------------------------------------------------------------------------------------------------------------------------------------------------|--------------------------|------------------------------------|
| <ul> <li>Revenue Changes (\$93M)</li> <li>User Fees and Other Revenue Changes</li> <li>Property Tax Assessment Growth</li> <li>Residential Property Tax Increase (0.5% overall / 0.7% residential)</li> </ul>   | \$29M<br>\$41M<br>\$23M  | Mitigation<br>Strategies<br>\$573M |
| <ul> <li>Continued Federal / Provincial Partnerships</li> <li>Federal / Provincial support for COVID-19**</li> <li>Refugees Federal Contribution</li> <li>Supportive Housing Provincial Contribution</li> </ul> | \$1.6B<br>\$61M<br>\$15M |                                    |
| *Assumes service levels consistent with health guidelines                                                                                                                                                       |                          | 2                                  |

## Continued Federal / Provincial Support - \$1.7 Billion

**COVID-19 Continued Federal & Provincial Supports -** \$1.6 Billion\*

TTC - \$796 Million

Corporate Revenues - \$277 Million

Public Health - \$59 Million

Shelters - \$281 Million

TCHC - \$38 Million

Long Term Care - \$19 Million

**Other Costs** - \$125 Million

**Federal Support for Refugee Costs** 

\$61 Million

**Provincial Funding for Supportive Housing Costs** \$15 Million

\* \$740 Million of COVID funding confirmed