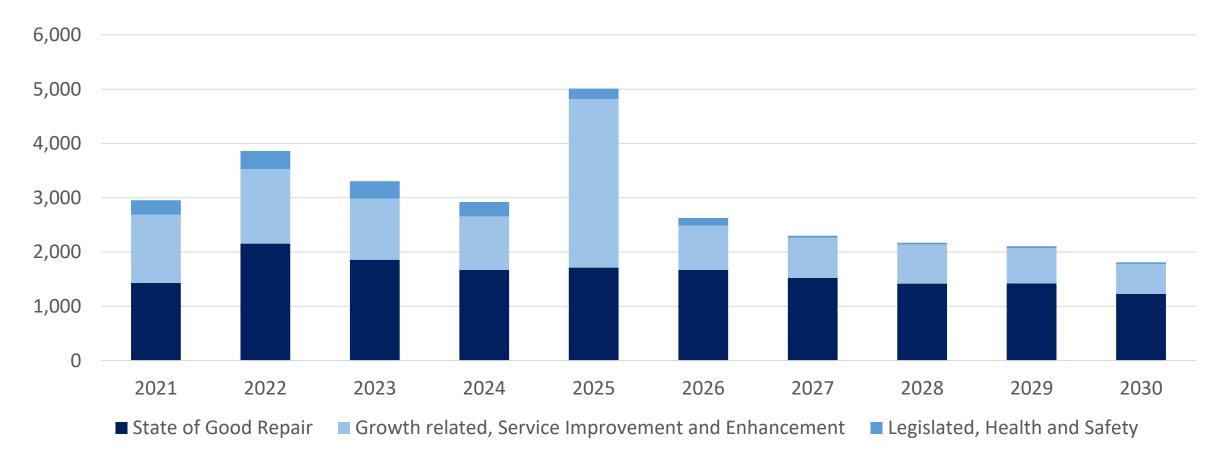

# 2021 - 2030 Recommended Capital Plan by categories (in \$millions)

**Tax Supported 10-Year Capital Plan** 