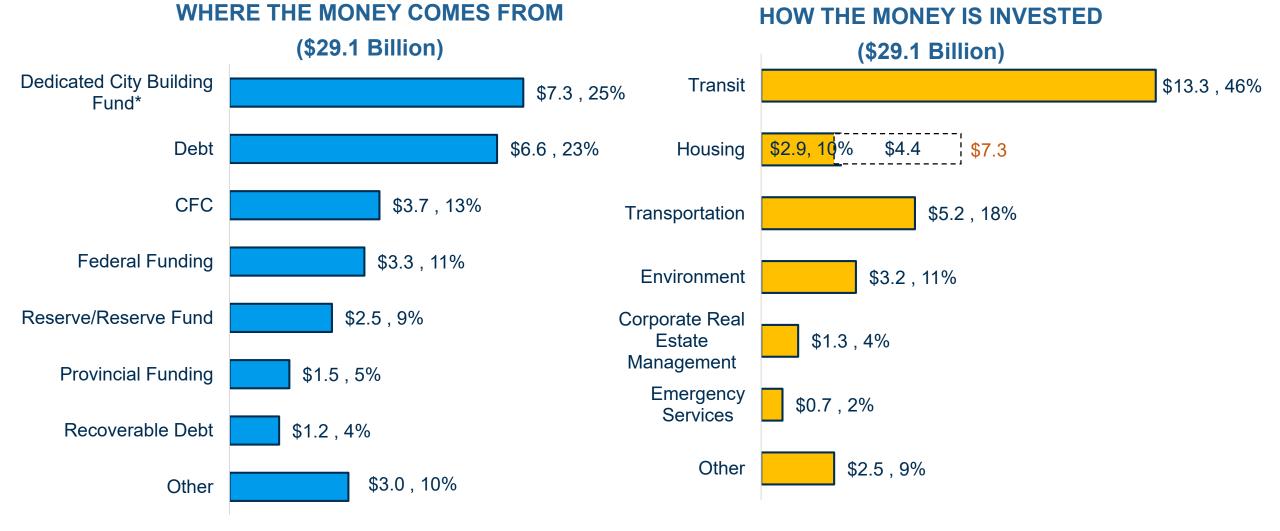

#### **Tax Supported 10-Year Capital Plan**

\* City Building Fund is dedicated to Transit and Housing projects

#### **Recommended 10-Yr Capital Plan**

- \$16.1 billion investments in SOGR over the 10-Year Plan
- Continues investments in Transit and Housing established in 2020
- Added and accelerated funding across key infrastructure
- Asset Management Planning

### Mobility

**Easier Access** 

Streetcar and Subway Cars

**Fire Ventilation Upgrade** 

Transportation SOGR on Streets and Bridges

Climate Change Emergency

#### **Capital Budget**

- Key investments in mobility, housing, environment and modernization
- Capital Plan that is both achievable and affordable