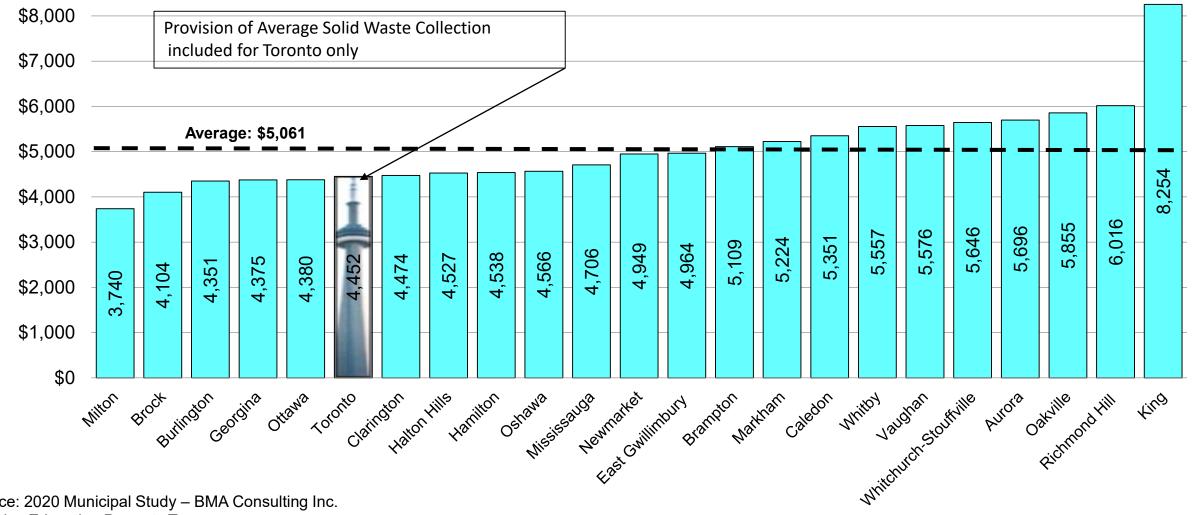

### Comparison of 2020 Average Property Taxes - GTHA Municipalities & Ottawa

Source: 2020 Municipal Study – BMA Consulting Inc.

**Includes Education Property Taxes** 

Note: Comparison is based on the weighted average median residential assessment of seven residential property

types per MPAC Municipal Status Report 1st Quarter, 2020