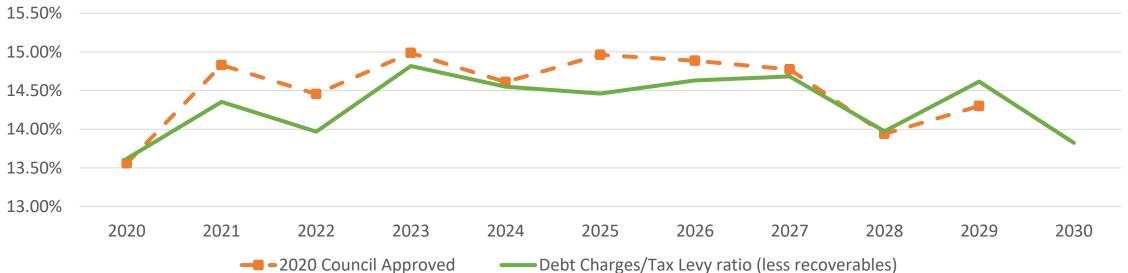

## **Capital Plan – Debt Service Ratio**

**City of Toronto Debt Ratio** (Debt Charges as % Property Tax Levy)

— Debt Charges/Tax Levy ratio (less recoverables)

| Debt Summary Model (\$000s)                         | 2020    | 2021    | 2022    | 2023          | 2024    | 2025    | 2026    | 2027    | 2028    | 2029    | 2030          |
|-----------------------------------------------------|---------|---------|---------|---------------|---------|---------|---------|---------|---------|---------|---------------|
| Total Debt Charges for the Year (less recoverables) | 608,111 | 656,859 | 655,485 | 713,066       | 718,266 | 732,376 | 760,443 | 783,160 | 764,704 | 820,885 | 796,621       |
| Debt Charges/Tax Levy ratio                         | 13.62%  | 14.35%  | 13.97%  | <u>14.82%</u> | 14.55%  | 14.46%  | 14.63%  | 14.68%  | 13.97%  | 14.62%  | <u>13.83%</u> |
| <b>Unfinanced Capital Spending - End of Year</b>    | 749,182 | 603,689 | 720,115 | 774,722       | 775,967 | 993,234 | 873,804 | 748,965 | 391,927 | 386,398 | 355,666       |