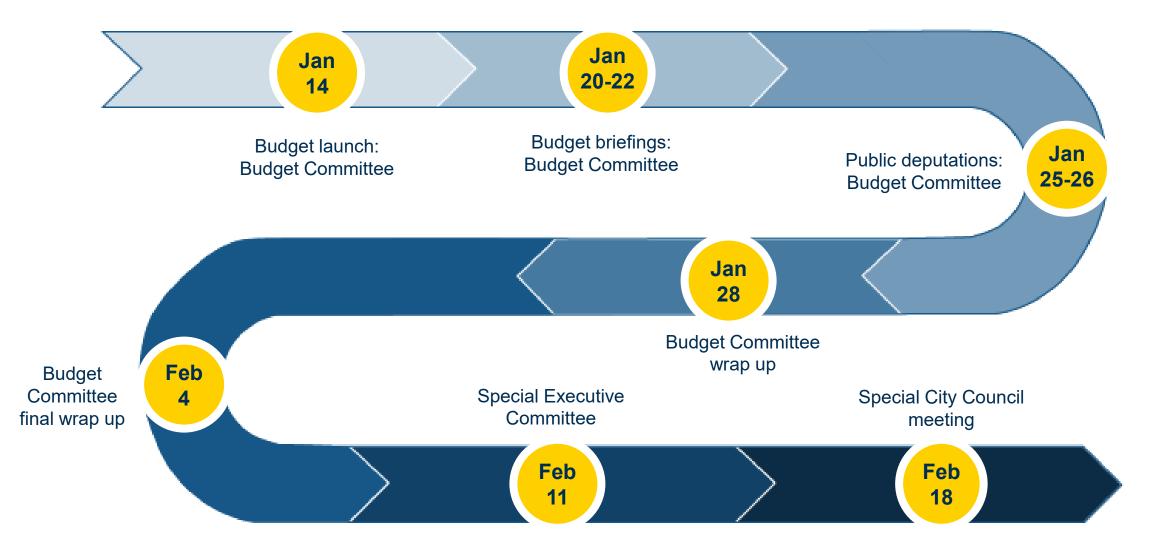

# **2021 Budget Schedule**

# **Get involved!**

The budget is about setting goals and building a great city – together.

Residents are encouraged to get involved in the budget approval process:

- 1. Make a deputation at a public meeting on January 25 or 26, 2021
- 2. Submit a written deputation to the Budget Committee
- 3. Contact their local City Councillor