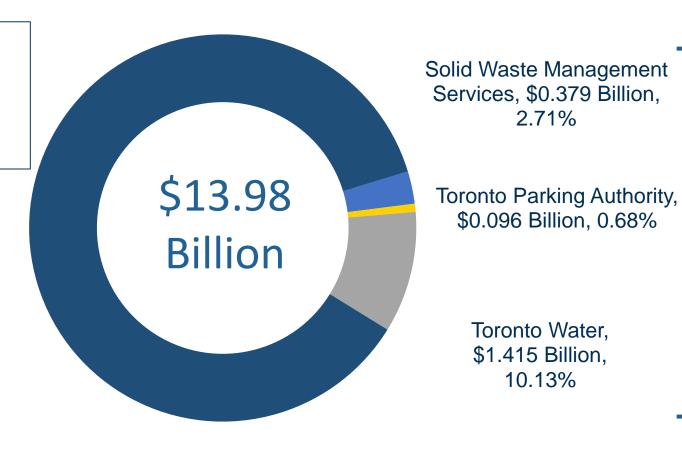

# 2021 Budget

\$ 13.98 B

OPERATING TAX AND RATE SUPPORTED BUDGET \*

\$ 44.70 B

10-YR CAPITAL TAX AND RATE SUPPORTED BUDGET \*

\*Rate budgets were approved by City Council on Dec 16, 2020

#### **2021 Tax & Rate Operating Budget**

Tax Supported Operating Budget, \$12.088 Billion, 86.48%

Approved
Rate
Programs
\$1.890
Billion
13.52%