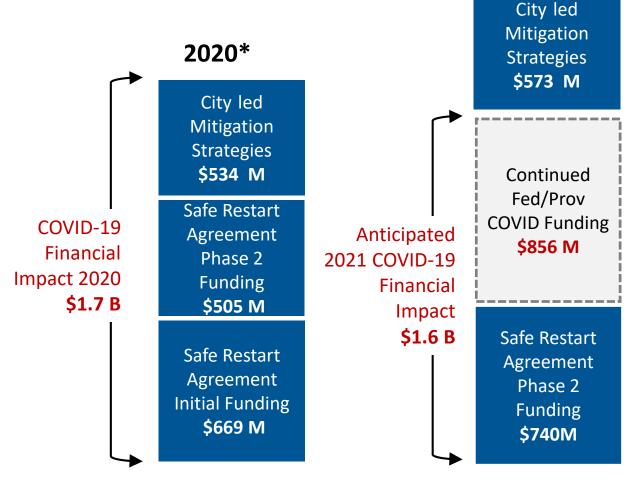

## 2020 City of Toronto Response to COVID-19

Joint investment of \$1.7 billion with government of Canada and province of Ontario to support residents and businesses through the impacts of COVID-19.

Whole-of-government, system-wide approach, prioritizing:

Support from government of Canada and province of Ontario continues to be critical to offset the financial gap.

\*Final 2020 COVID funding (Public Health costs) will be confirmed following submission of year-end expenses 2021