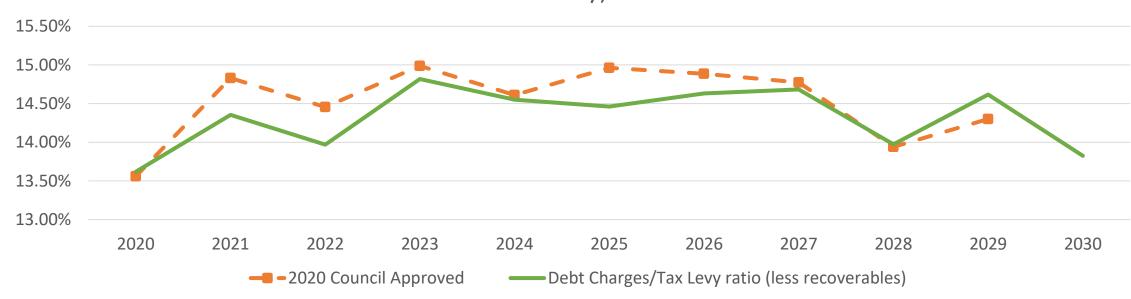

# **Capital Plan – Debt Service Ratio**

#### **City of Toronto Debt Ratio**

(Debt Charges as % Property Tax Levy)

| Debt Summary Model (\$000s)                         | 2020    | 2021    | 2022    | 2023    | 2024    | 2025    | 2026    | 2027    | 2028    | 2029    | 2030    |
|-----------------------------------------------------|---------|---------|---------|---------|---------|---------|---------|---------|---------|---------|---------|
| Total Debt Charges for the Year (less recoverables) | 608,111 | 656,859 | 655,485 | 713,066 | 718,266 | 732,376 | 760,443 | 783,160 | 764,704 | 820,885 | 796,621 |
| Debt Charges/Tax Levy ratio                         | 13.62%  | 14.35%  | 13.97%  | 14.82%  | 14.55%  | 14.46%  | 14.63%  | 14.68%  | 13.97%  | 14.62%  | 13.83%  |
| Unfinanced Capital Spending - End of Year           | 749,182 | 603,689 | 720,115 | 774,722 | 775,967 | 993,234 | 873,804 | 748,965 | 391,927 | 386,398 | 355,666 |