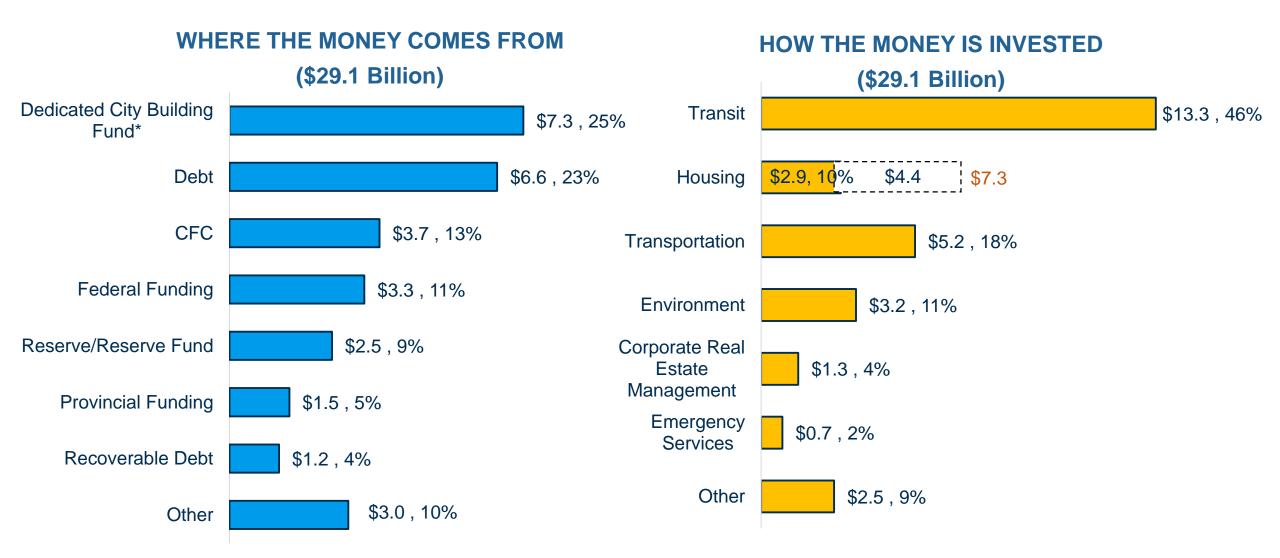

# City Building Fund – Dedicated to Transit and Housing

1 5 0 Incremental increase for 2021

\$7.3 B Dedicated funding to support transit and housing

\$47 Tax increase to the average home

#### **2020 Capital Budget Process**

- Significant gains in SOGR funding and Capital commitments:
  - Extension of the City Building Fund (\$6.6 billion)
  - Nearly doubled 10-Year investments in Transit SOGR (Increased to \$11.9 billion)
  - Addressed TCHC SOGR needs (\$2.9 billion)

#### **Recommended 10-Yr Capital Plan**

- \$16.1 billion investments in SOGR over the 10-Year Plan
- Continues investments in Transit and Housing established in 2020
- Added and accelerated funding across key infrastructure
- Asset Management Planning