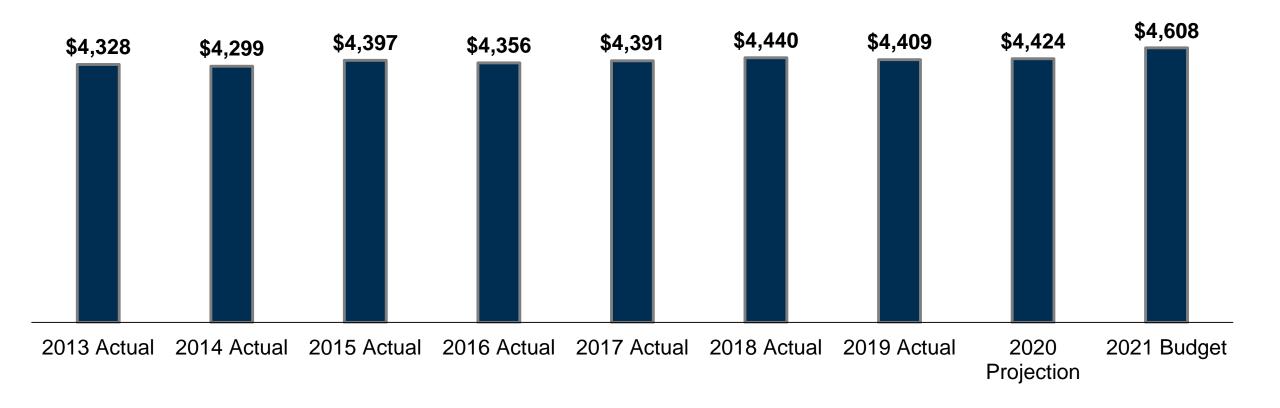

#### **Historical Opening Budget Pressures**

<sup>\*</sup>Projections based on September 30 Variance Report