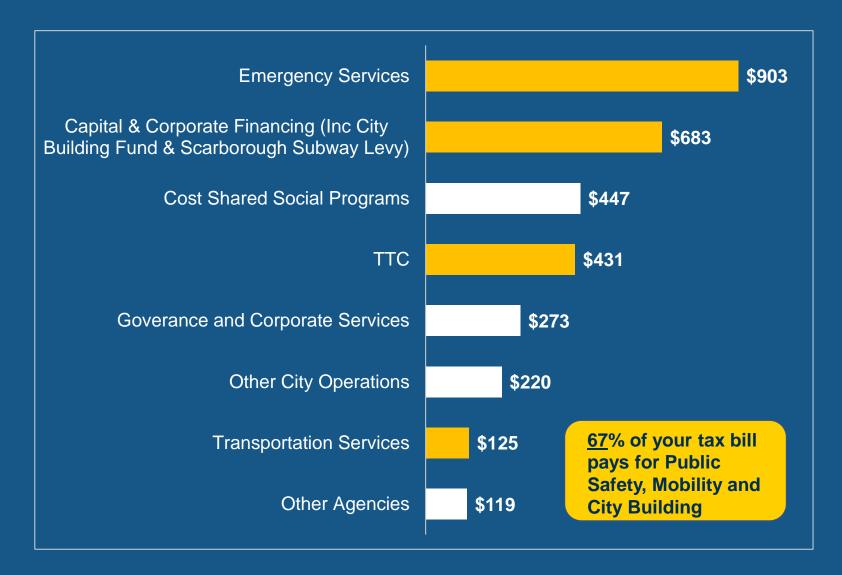

#### **Tax Supported Operating Budget**

<sup>\*\*</sup> Reflects annual reserve draws which are supported by annual reserve contributions in order to smooth out expenses that fluctuate or are periodic in nature (e.g insurance claims, employee benefits and vehicle reserves)