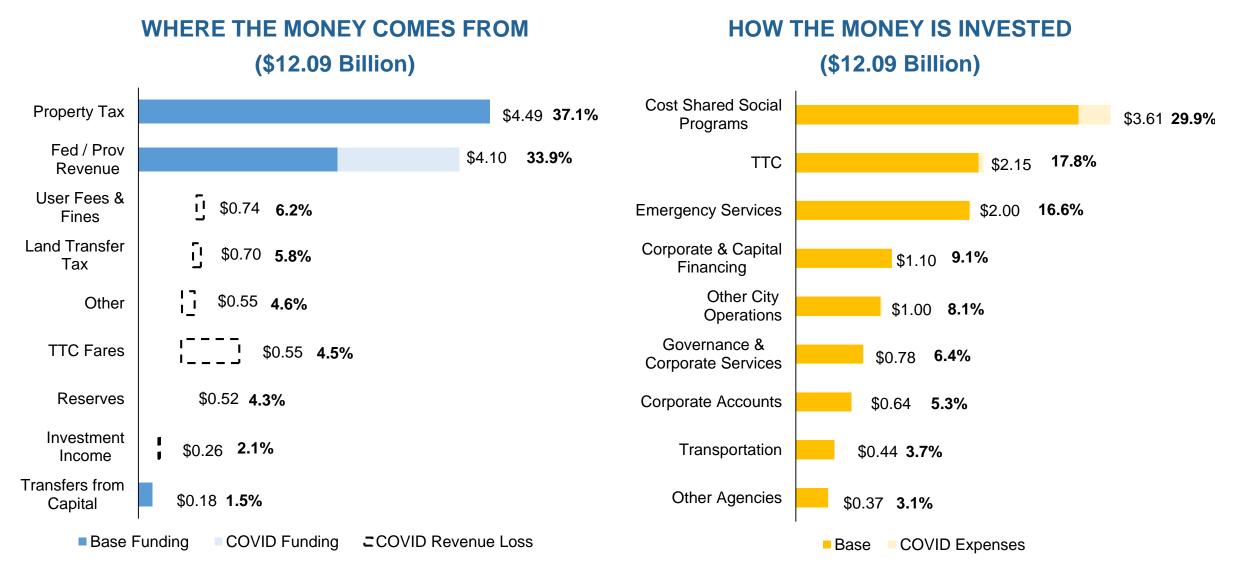

### Roadmap to Balance

\$12.09 B TAX SUPPORTED OPERATING BUDGET

#### Savings and Offsets (\$480M)

| •                       | Program / Agencies Savings and Revised Estimates* Salaries and Benefits Savings | \$333M<br>\$147M | City-led              |
|-------------------------|---------------------------------------------------------------------------------|------------------|-----------------------|
| Revenue Changes (\$93M) |                                                                                 | <b>A</b>         | Mitigation Strategies |
| •                       | User Fees and Other Revenue Changes                                             | \$29M            |                       |
| •                       | Property Tax Assessment Growth                                                  | \$41M            | \$573M                |
| •                       | Residential Property Tax Increase (0.5% overall / 0.7% residential)             | \$23M            |                       |

#### **Continued Federal / Provincial Partnerships**

| • | Federal / Provincial support for COVID-19** | \$1.6B |
|---|---------------------------------------------|--------|
|   | Refugees Federal Contribution               | \$61M  |
| • | Supportive Housing Provincial Contribution  | \$15M  |