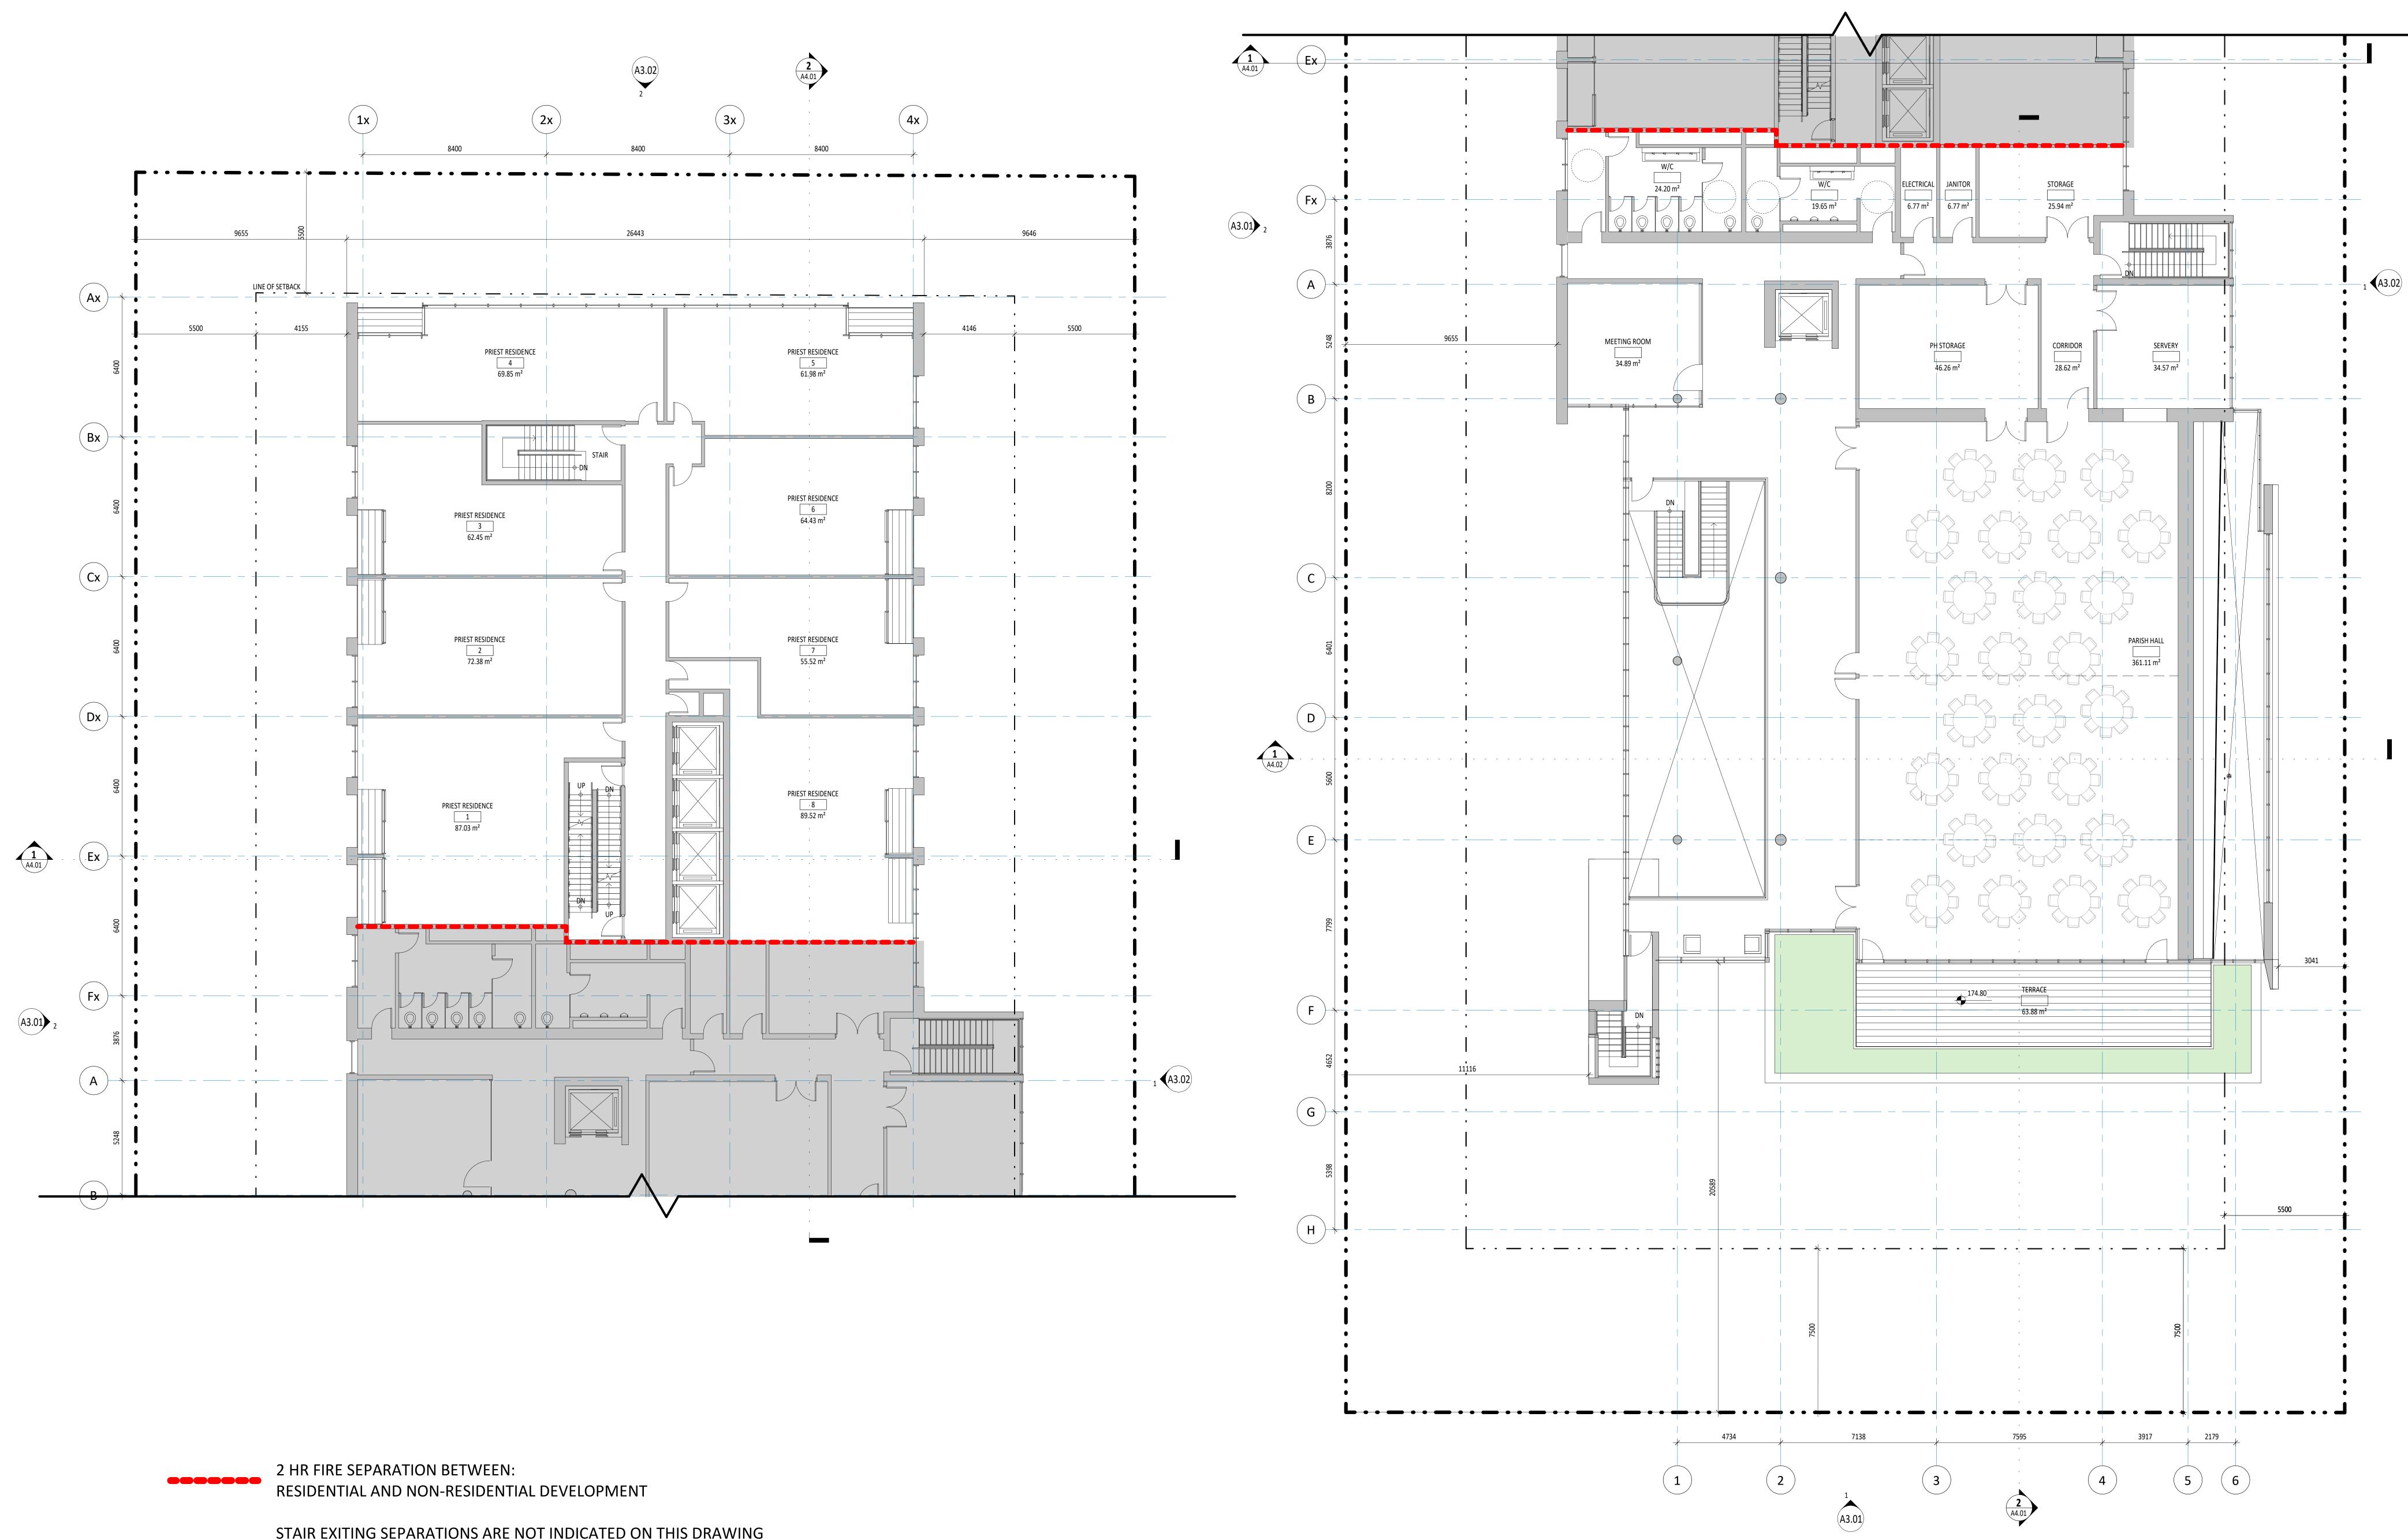

Project No. 1807.900 Scale As indicated Plot Date 2019/07/19

**FLOOR PLANS** (RESIDENTIAL FLOOR 4, CHURCH FLOOR 3)

Т 1:100 STAIR EXITING SEPARATIONS ARE NOT INDICATED ON THIS DRAWING

RESIDENTIAL AND NON-RESIDENTIAL DEVELOPMENT

. \_\_\_\_ .

KEY PLAN

Copyright is that of the Architect.

information only.

commencing work.

Any version of this drawing reproduced by any means from any media without prior written approval of the Architect is to be read for

The Architect is not liable for any loss or distortion of information resulting from subsequent reproduction of the original drawing.

<u>GENERAL NOTES:</u> 1. Drawings are not to be scaled. Contractor will verify all existing conditions and dimensions required to perform the Work and will report any discrepancies with the Contract Documents to the Architect before

2. The Architectural Drawings are to be read in conjunction with all other Contract Documents including the Project Manuals and the Structural, Mechanical and Electrical Drawings. In cases of difference between the Consultants' documents with respect to the quantity, sizes or scope of work, the greater shall apply. 3. Positions of exposed or finished Mechanical or Electrical devices, fittings and fixtures are indicated on the Architectural Drawings. Locations shown on the Architectural Drawings shall govern over Mechanical and Electrical Drawings. Mechanical and Electrical items not clearly located will be