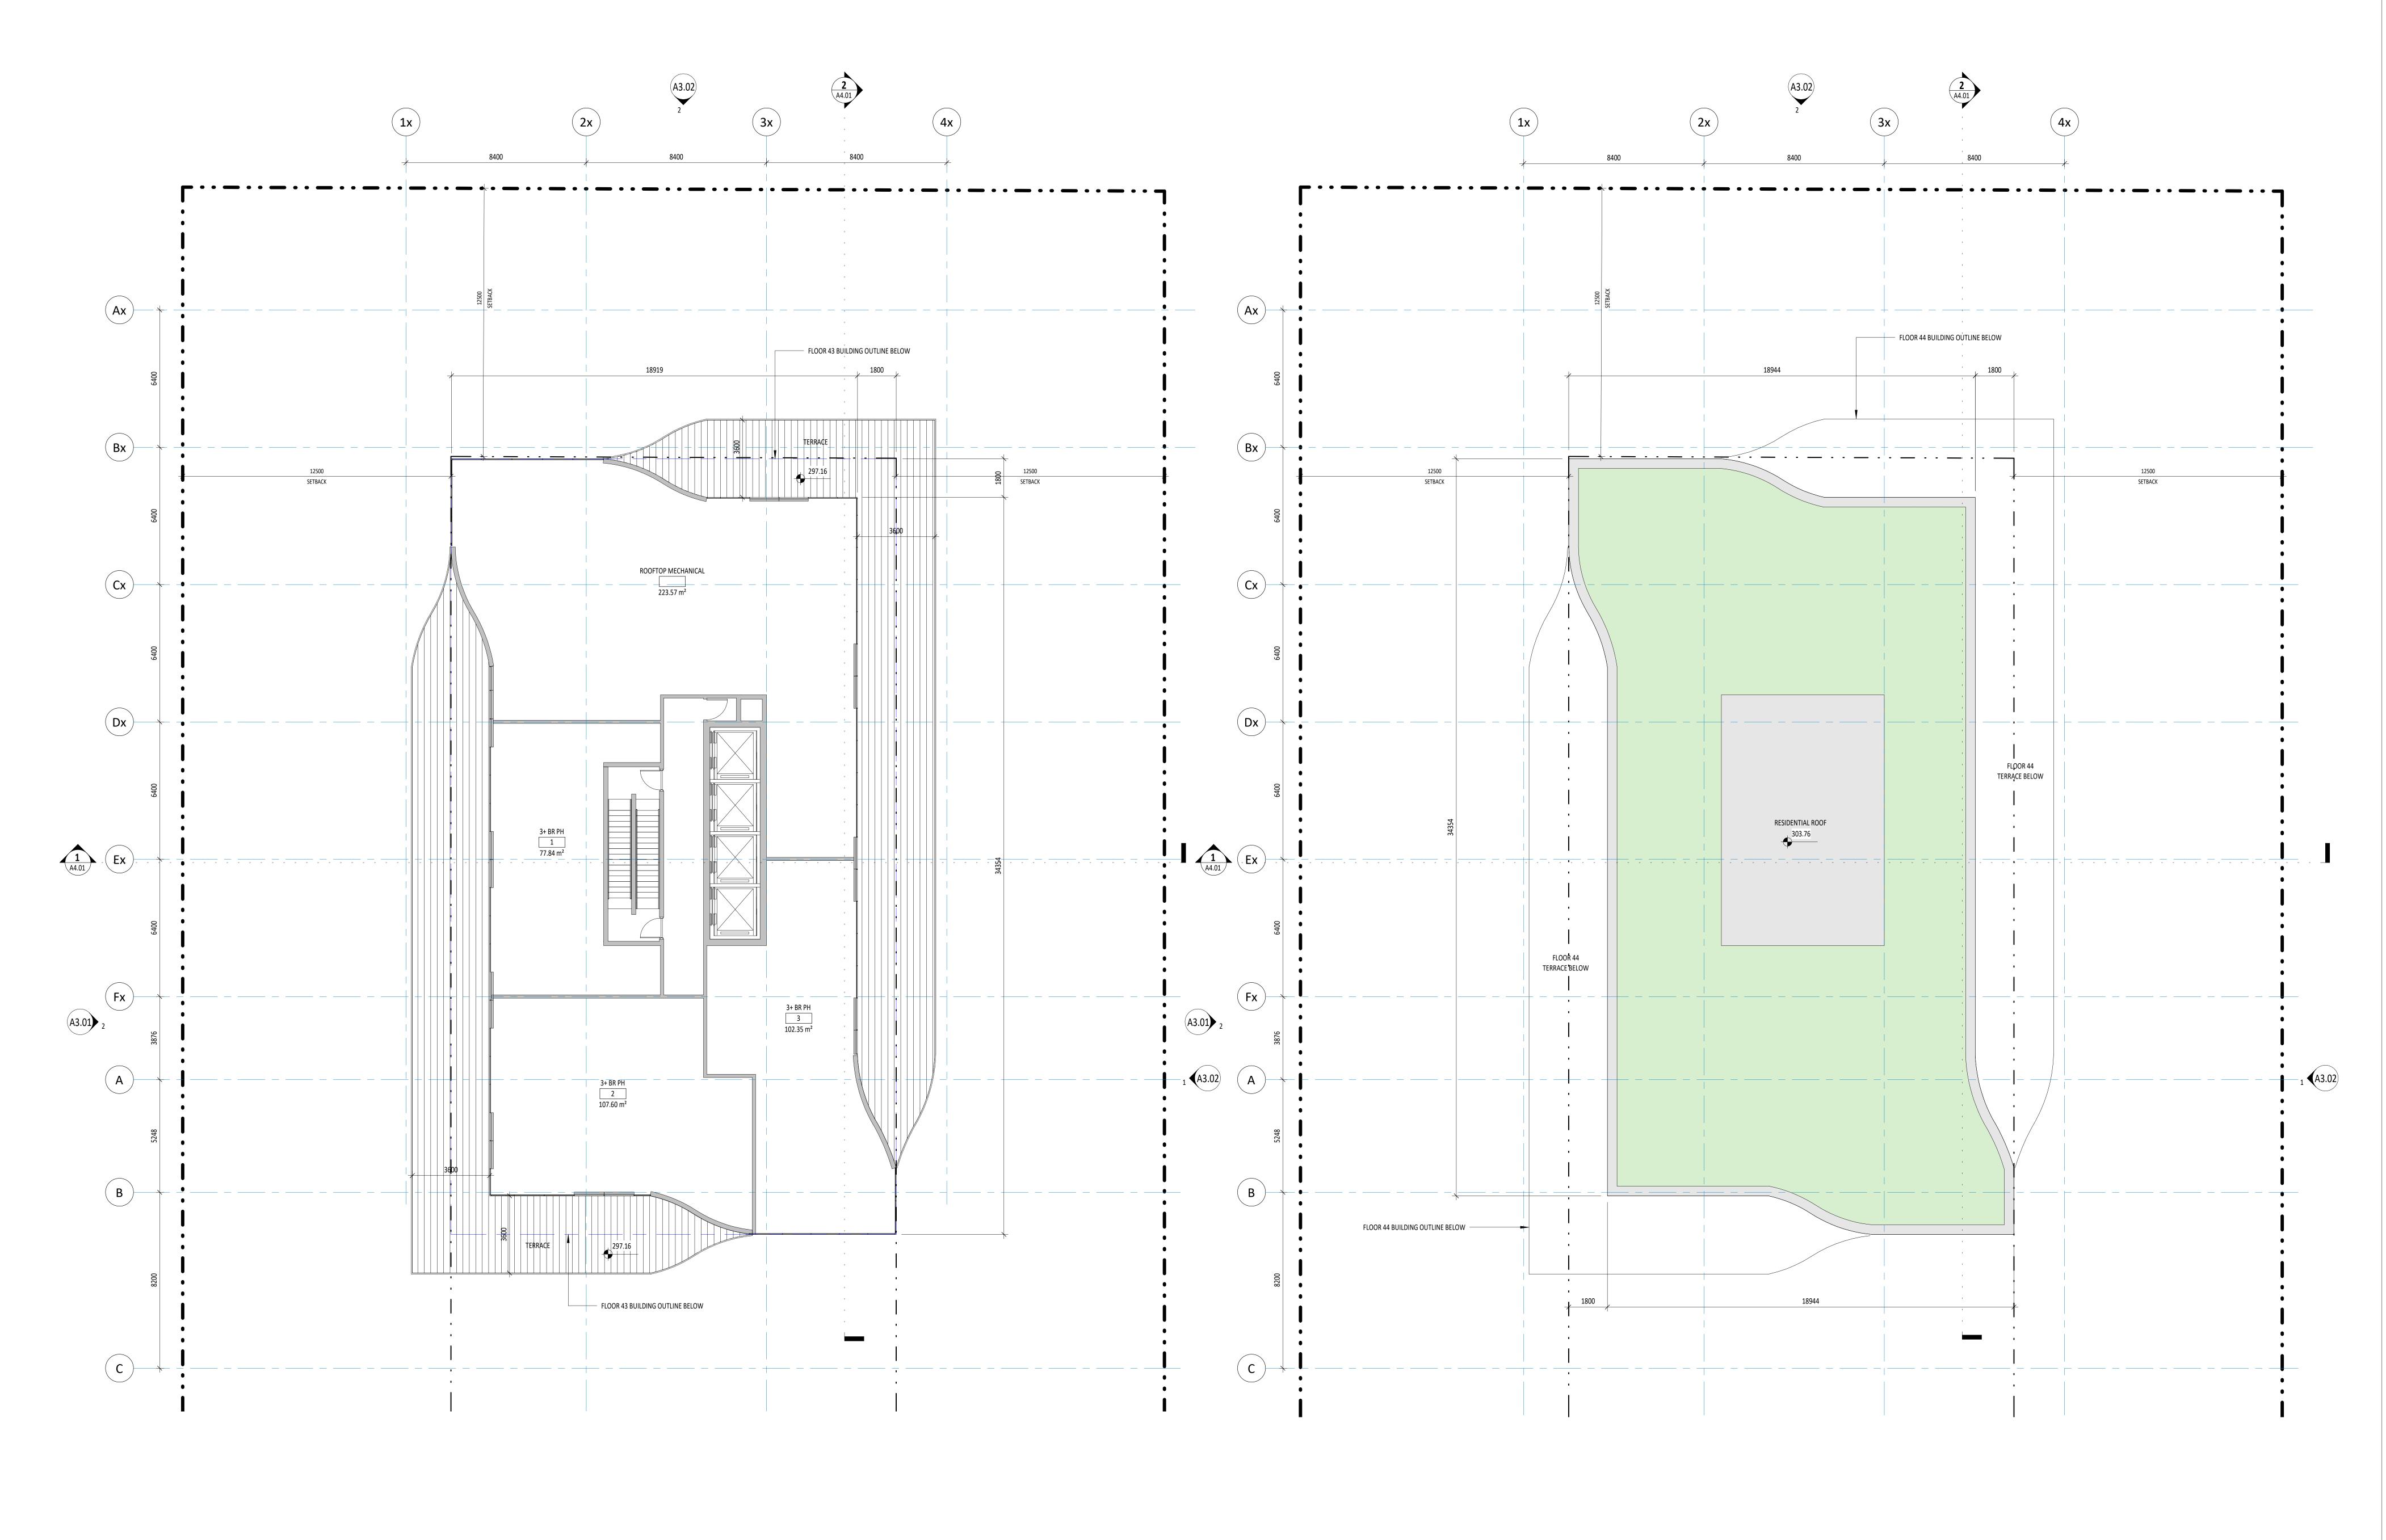

Collecdev 40-44 BROADWAY AVENUE - ST. **MONICA'S CHURCH** 40-44 BROADWAY AVENUE TORONTO, ON, M4P 1T4

 Project No.
 1807.900

 Scale
 1 : 100

 Plot Date
 2019/07/19

FLOOR PLANS (RESIDENTIAL FLOOR 44, MPH, ROOF)