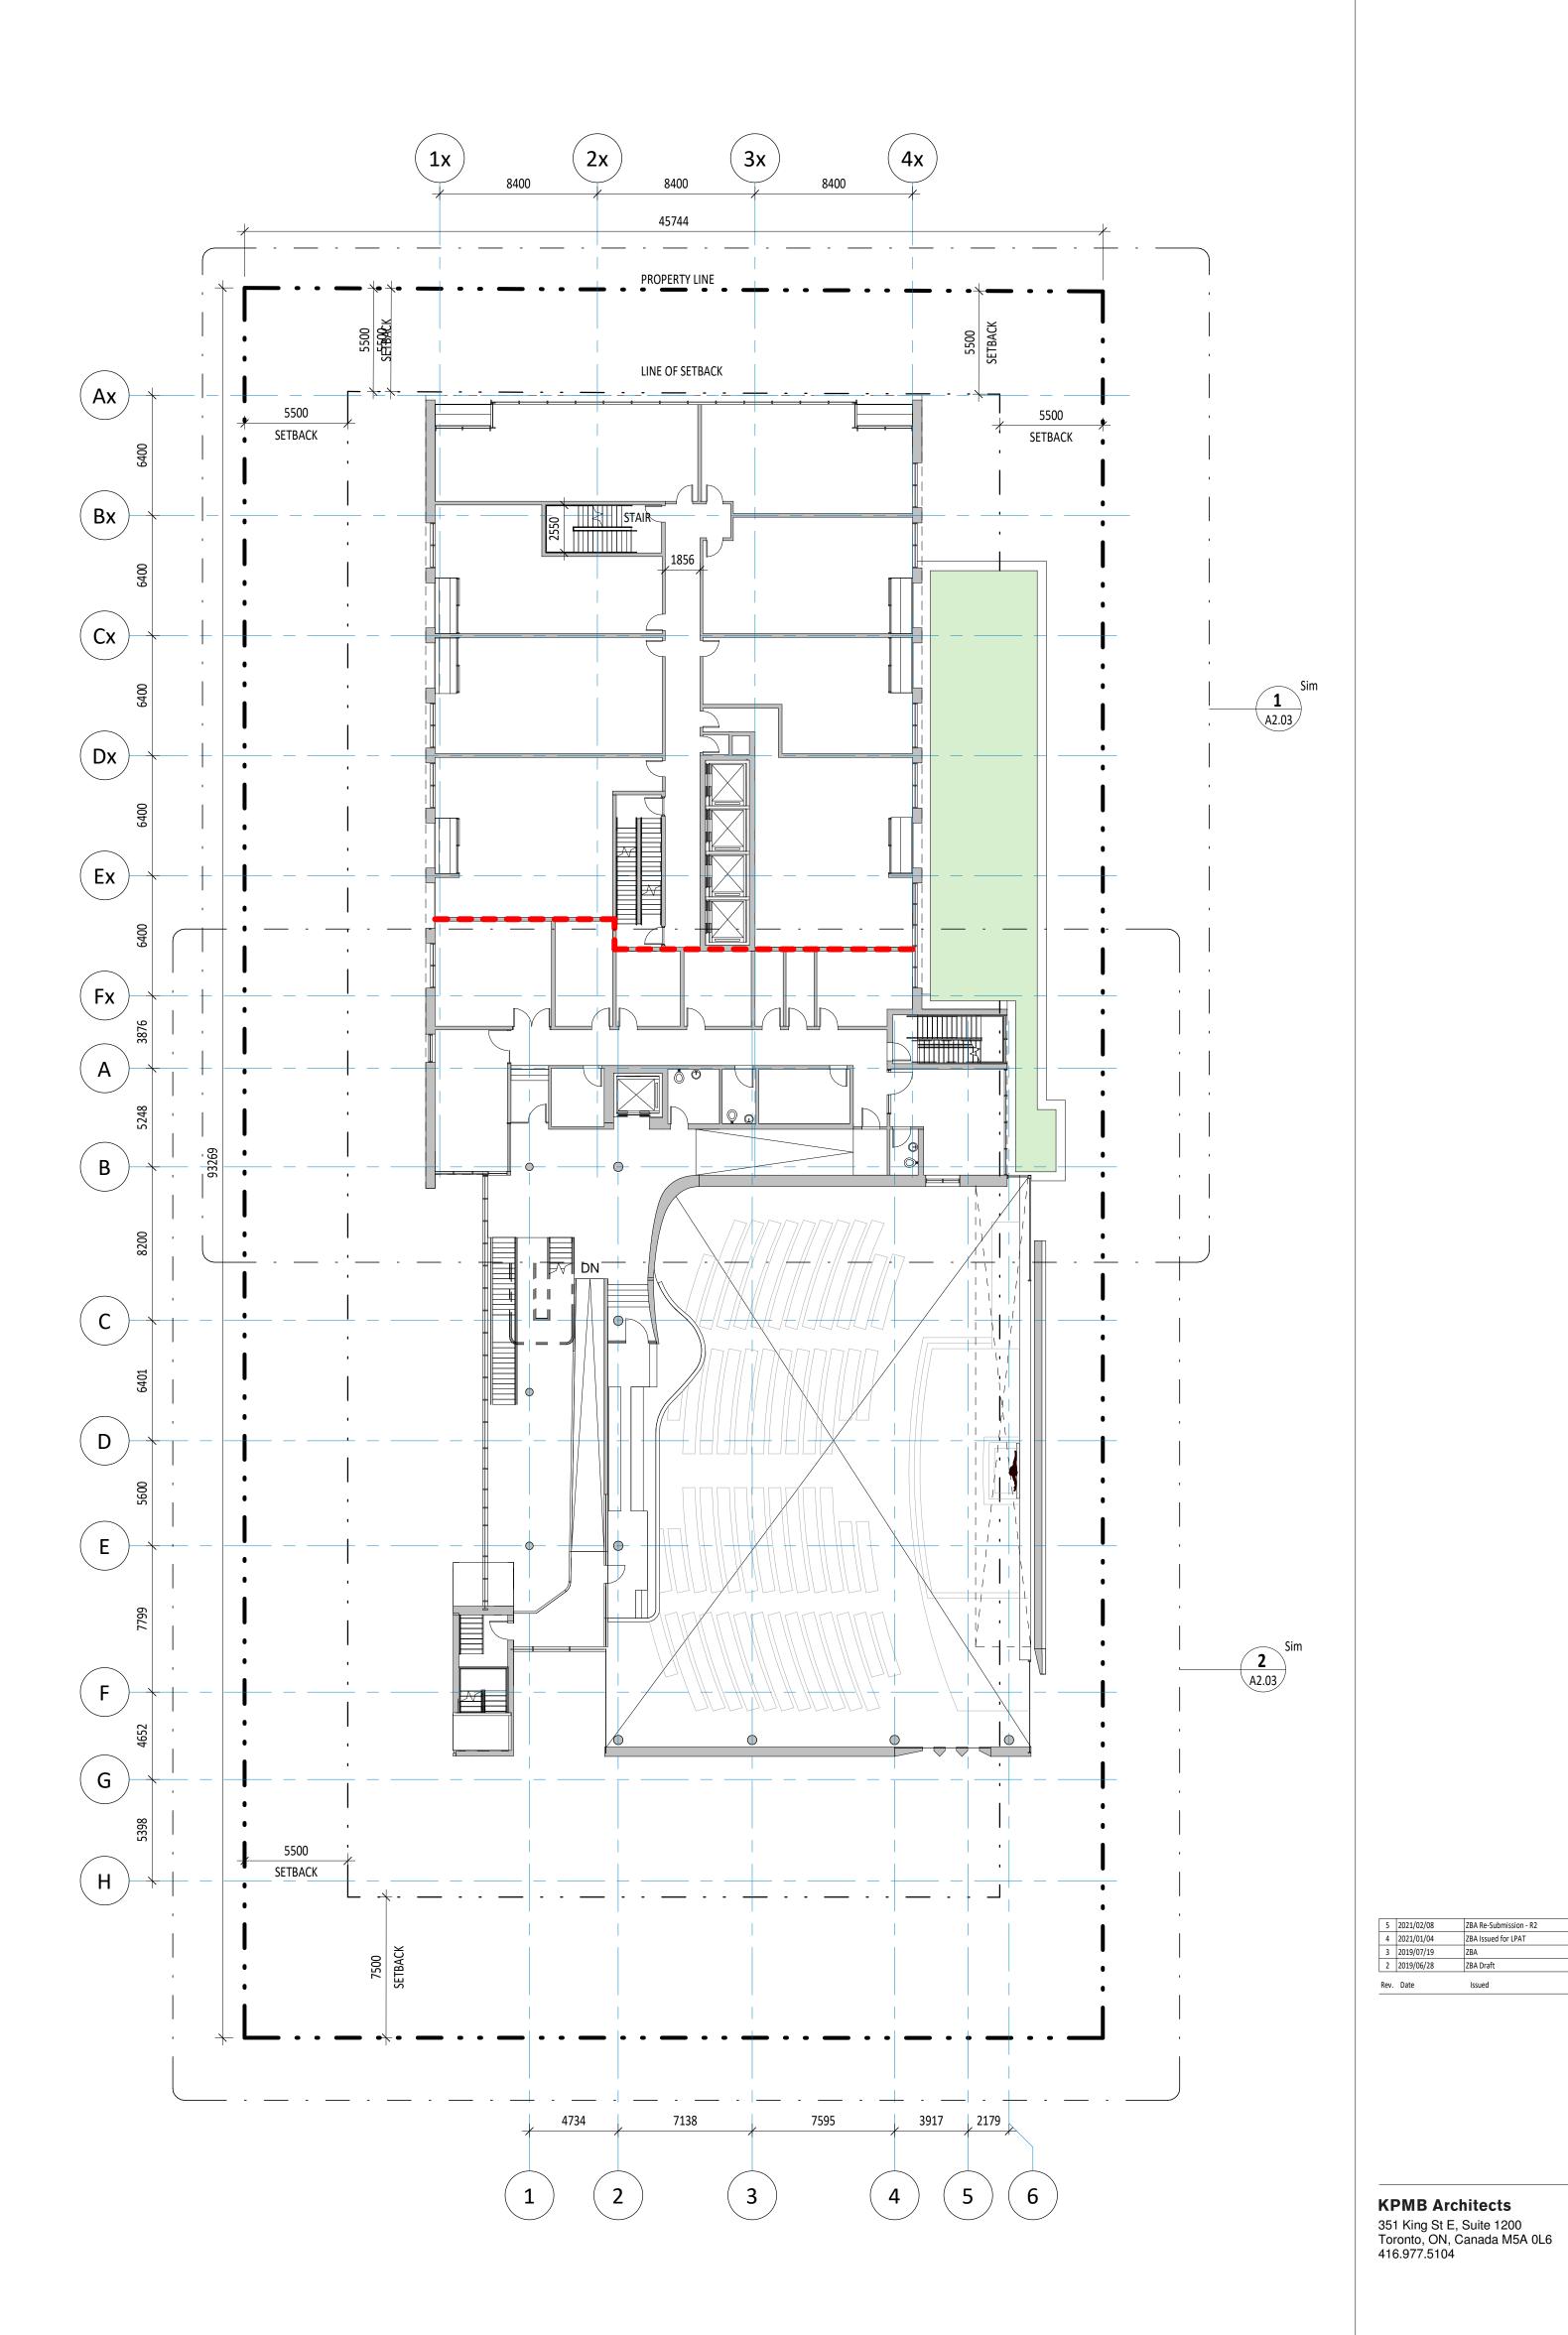

Project No. 1807.900 Scale As indicated Plot Date 2019/07/19

**FLOOR PLANS** (RESIDENTIAL FLOOR 4, CHURCH FLOOR 3)

Т 1:100 STAIR EXITING SEPARATIONS ARE NOT INDICATED ON THIS DRAWING

RESIDENTIAL AND NON-RESIDENTIAL DEVELOPMENT

. \_\_\_\_ .

KEY PLAN

Copyright is that of the Architect.

information only.

commencing work.

Any version of this drawing reproduced by any means from any media without prior written approval of the Architect is to be read for