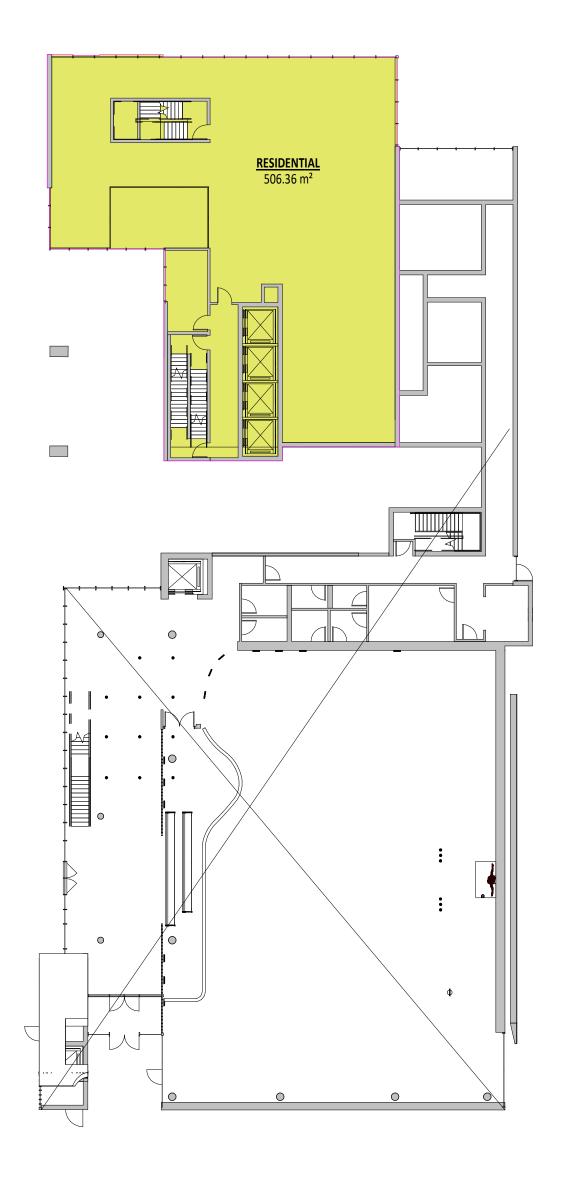

### A1.03

DEMARCATION PLAN - RESIDENTIAL AND CHURCH GROUND FLOOR 1 : 250 \_\_\_\_

DEMARCATION PLAN - RESIDENTIAL FLOOR 5, CHURCH ROOF 5 1:250

**DEMARCATION PLAN - RESIDENTIAL FLOOR 2** 2 1:250 2

**DEMARCATION PLAN - RESIDENTIAL FLOOR 6** 6 DLIVI.