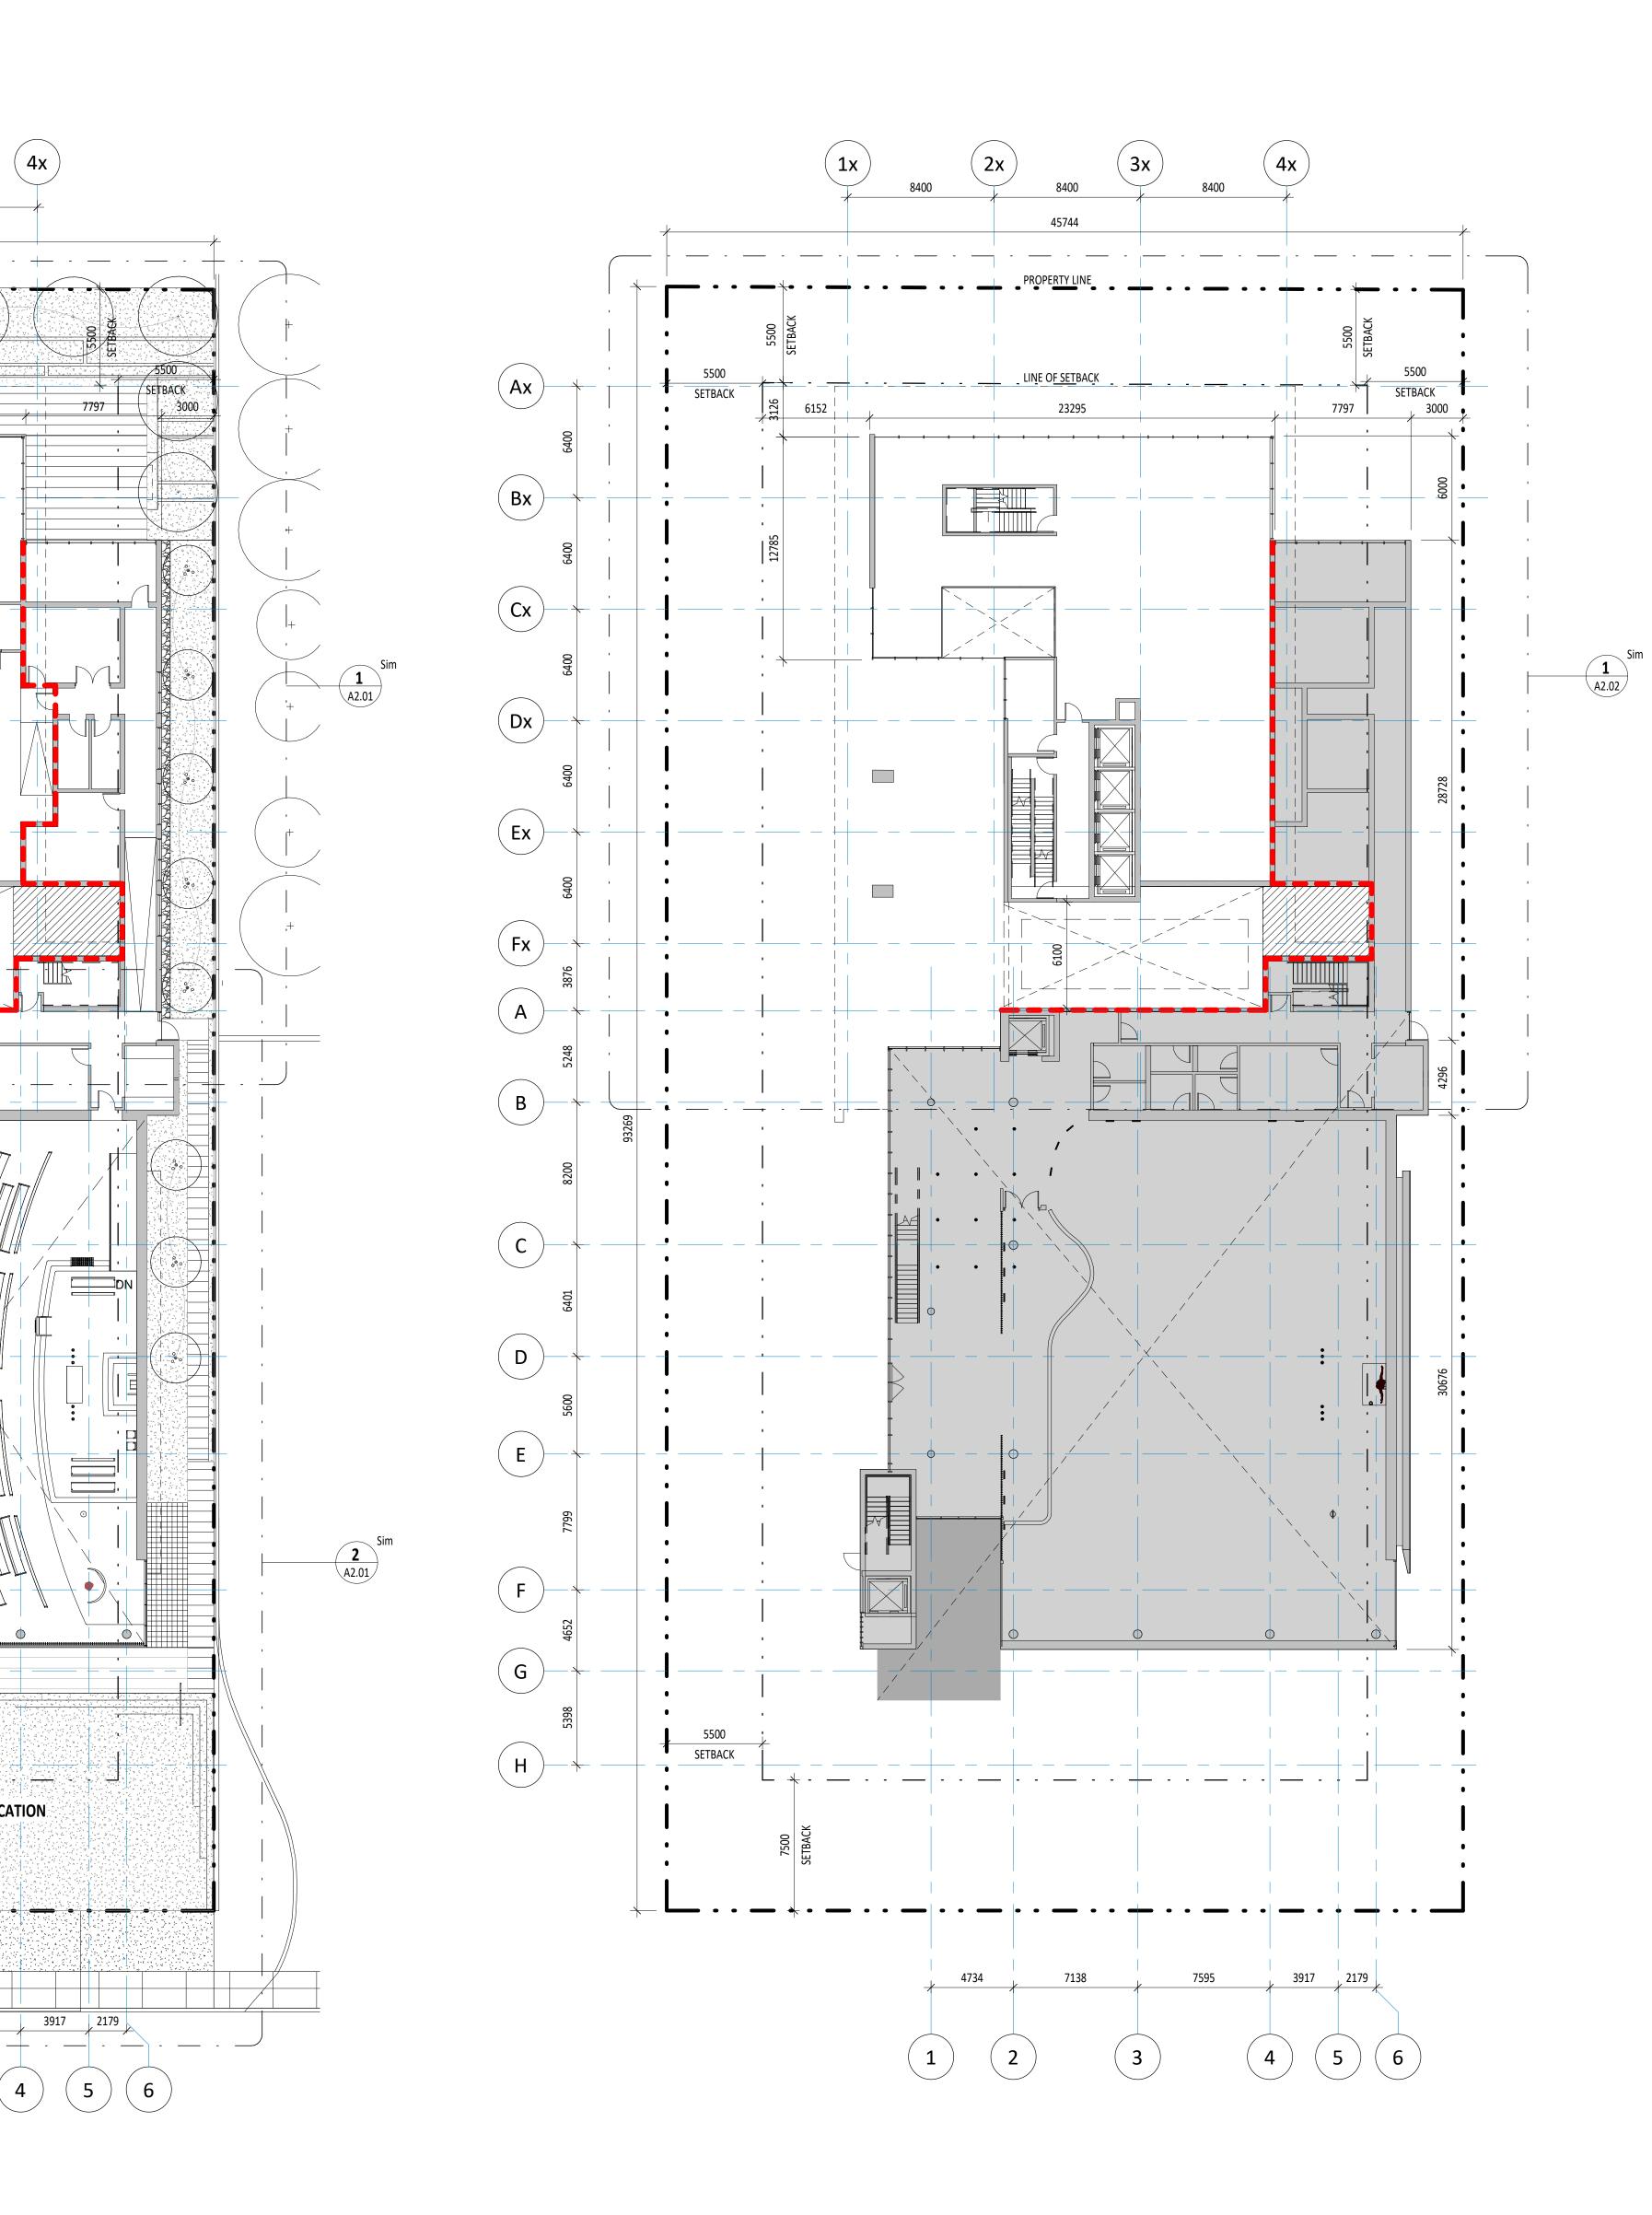

Project No. 1807.900 Scale As indicated Plot Date 2019/07/19 **FLOOR PLANS** 

(RESIDENTIAL FLOOR 2)

Ζ 1 : 100

| 2   | 20   | 019/06/28 |
|-----|------|-----------|
| 1   | 20   | 019/06/20 |
| Rev | ν. D | ate       |
|     |      |           |

 5
 2021/02/08
 ZBA Re-Submission - R2

 4
 2021/01/04
 ZBA Issued for LPAT

 3
 2019/07/19
 ZBA

6/28 ZBA Draft 6/20 ZBA Review Issued

**KPMB Architects** 351 King St E, Suite 1200 Toronto, ON, Canada M5A 0L6 416.977.5104

Collecdev 40-44 BROADWAY AVENUE - ST. **MONICA'S CHURCH** 40-44 BROADWAY AVENUE TORONTO, ON, M4P 1T4

Project No. 1807.900 Scale As indicated Plot Date 2019/07/19

**FLOOR PLANS** (RESIDENTIAL FLOOR 3, CHURCH FLOOR 2)