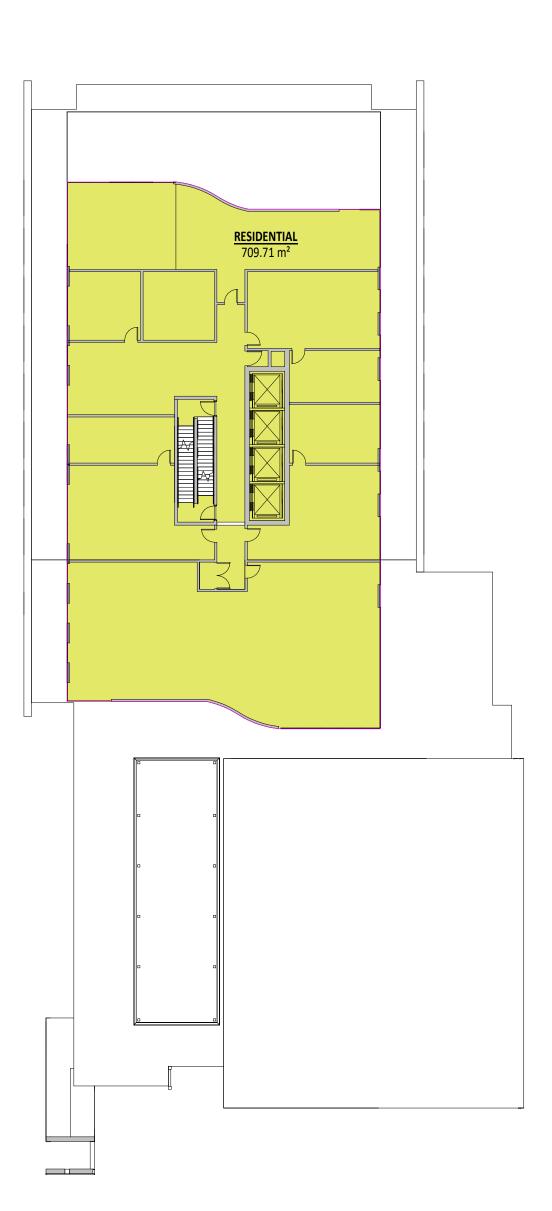

#### OVERALL FLOOR PLAN - RESIDENTIAL FLOOR 3, CHURCH FLOOR 2

Collecdev 40-44 BROADWAY AVENUE - ST. **MONICA'S CHURCH** 40-44 BROADWAY AVENUE TORONTO, ON, M4P 1T4

 
 Project No.
 1807.900

 Scale
 1 : 200

# 4 DEMARCATION PLAN - RESIDENTIAL FLOOR 4, CHURCH FLOOR 3