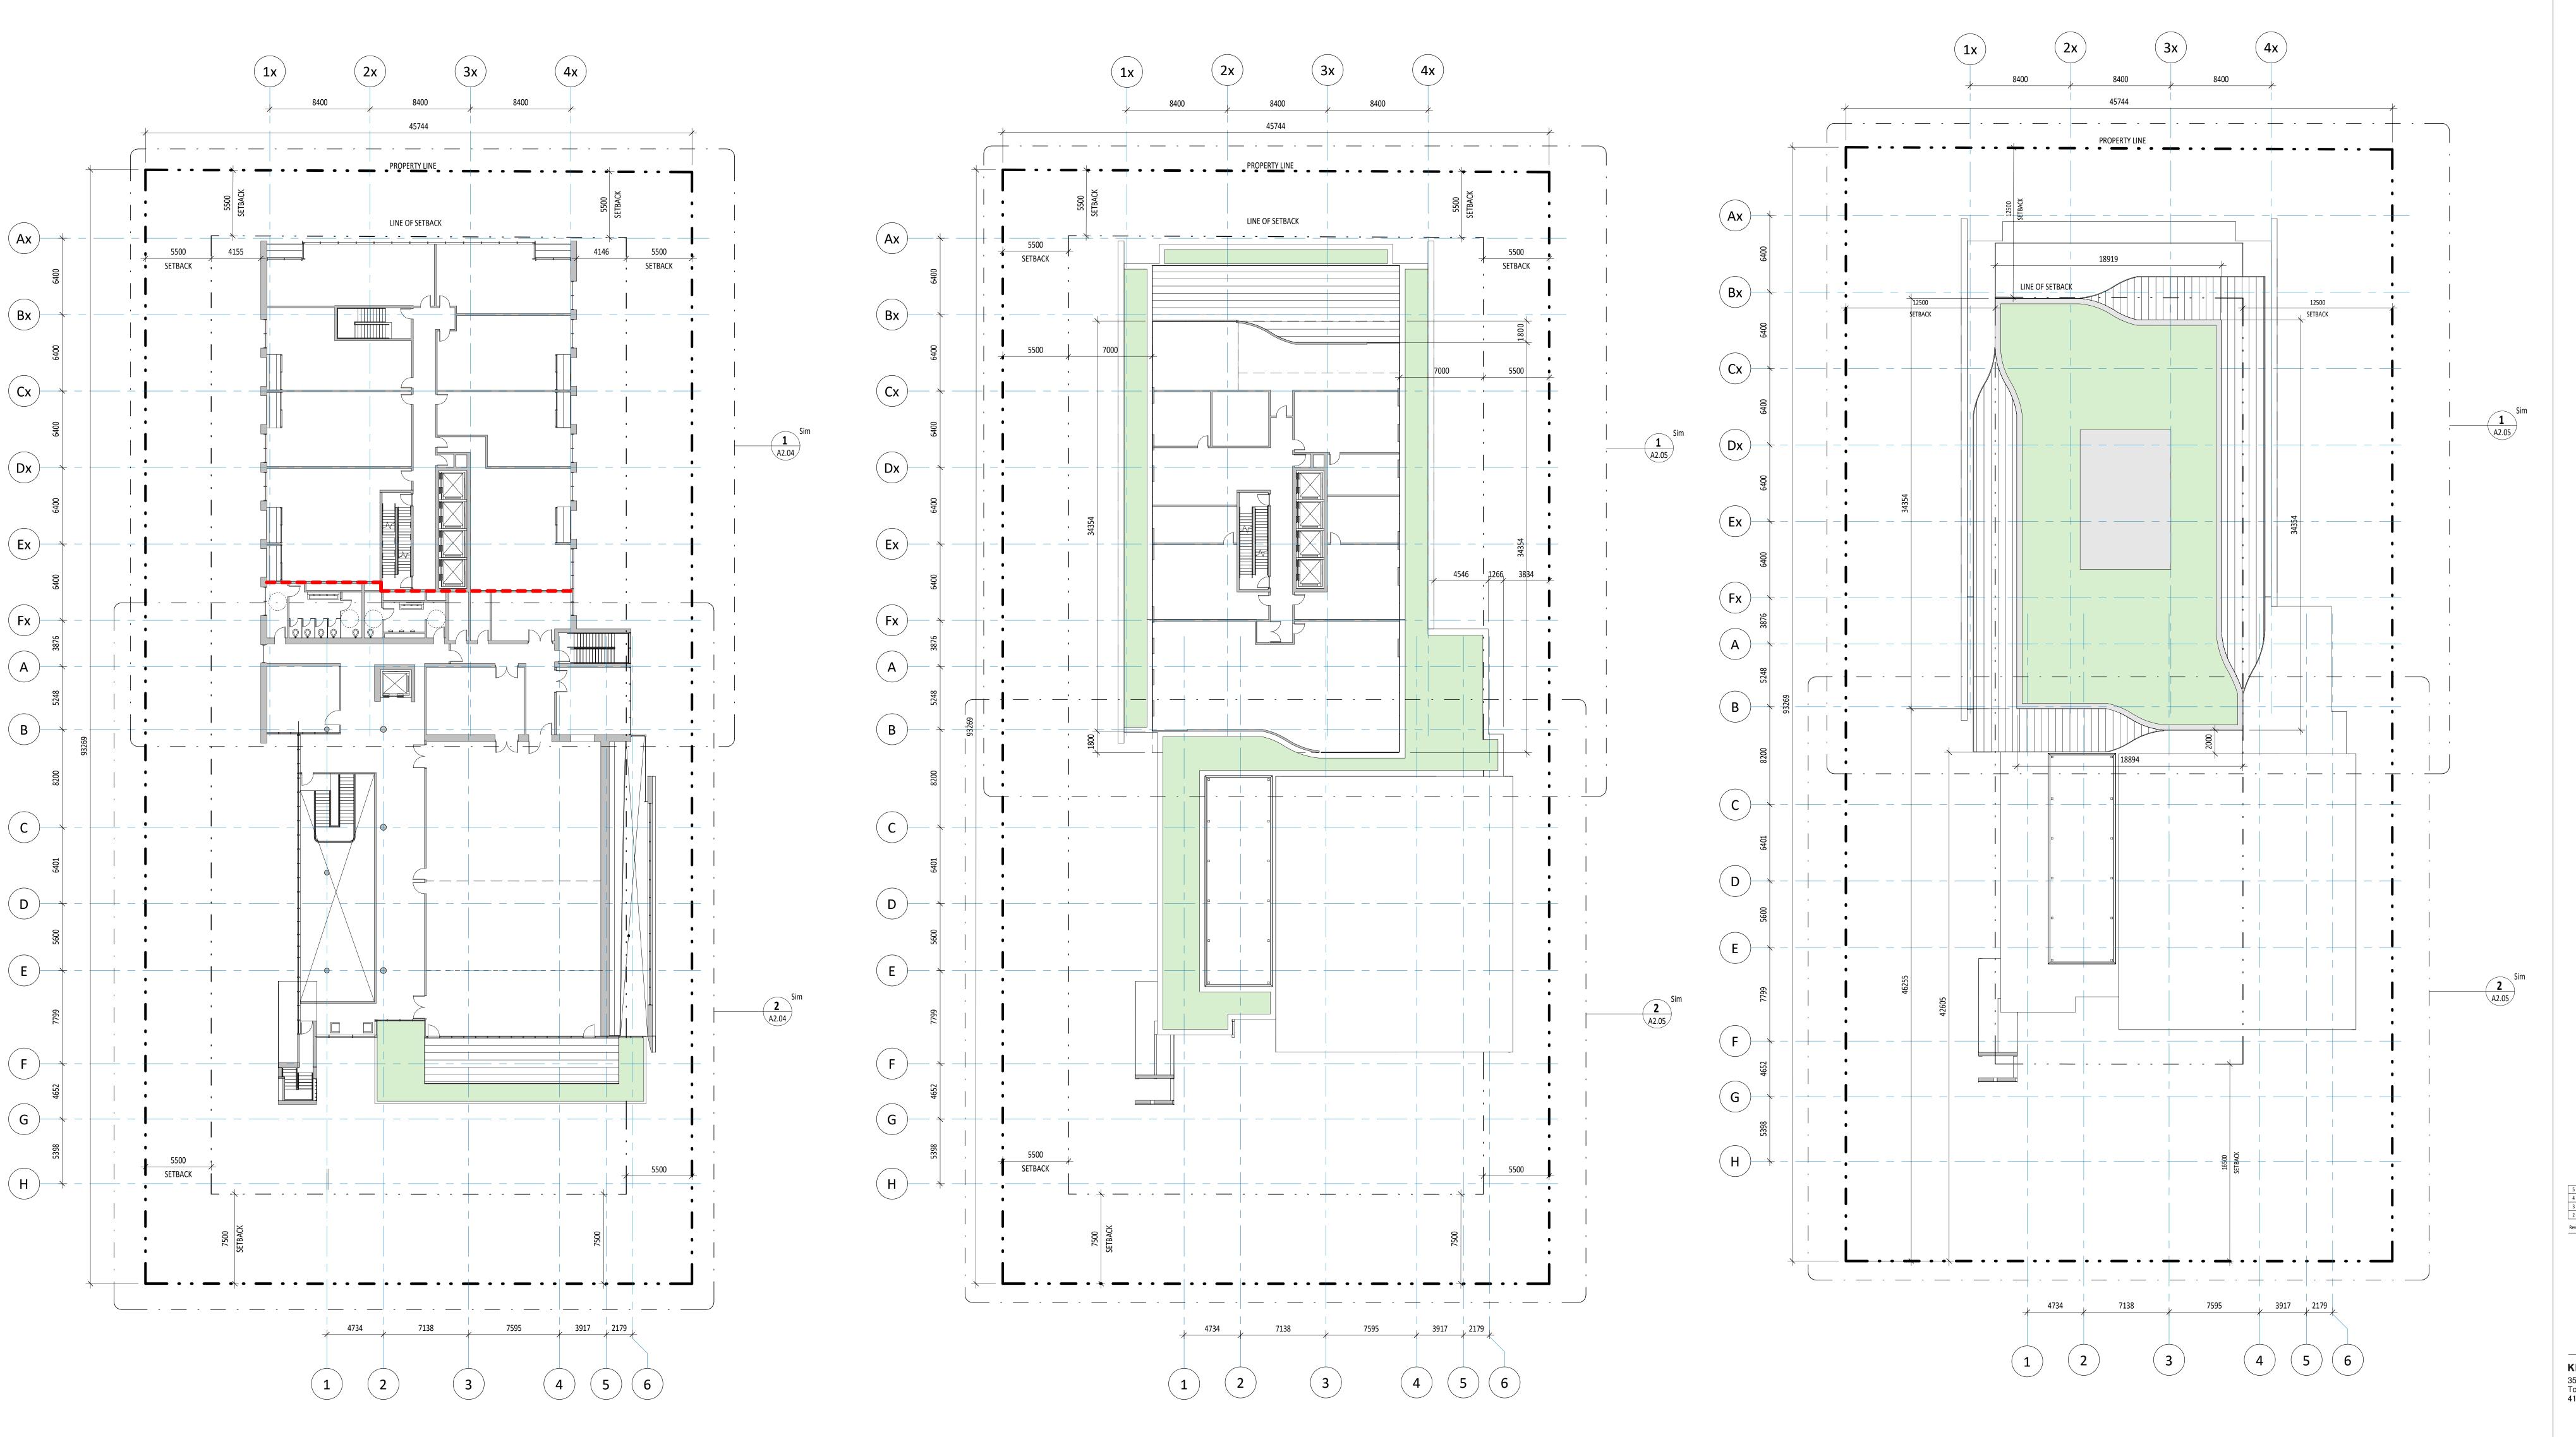

1

**OVERALL FLOOR PLAN - RESIDENTIAL FLOOR 2** 

1:200

3 1:200

#### OVERALL FLOOR PLAN - RESIDENTIAL FLOOR 3, CHURCH FLOOR 2

Collecdev 40-44 BROADWAY AVENUE - ST. **MONICA'S CHURCH** 40-44 BROADWAY AVENUE TORONTO, ON, M4P 1T4

 
 Project No.
 1807.900

 Scale
 1 : 200

#### A1.02

OVERALL FLOOR PLAN - RESIDENTIAL FLOOR 4, CHURCH FLOOR 3 Т 1:200

> 2 HR FIRE SEPARATION BETWEEN: RESIDENTIAL AND NON-RESIDENTIAL DEVELOPMENT

STAIR EXITING SEPARATIONS ARE NOT INDICATED ON THIS DRAWING