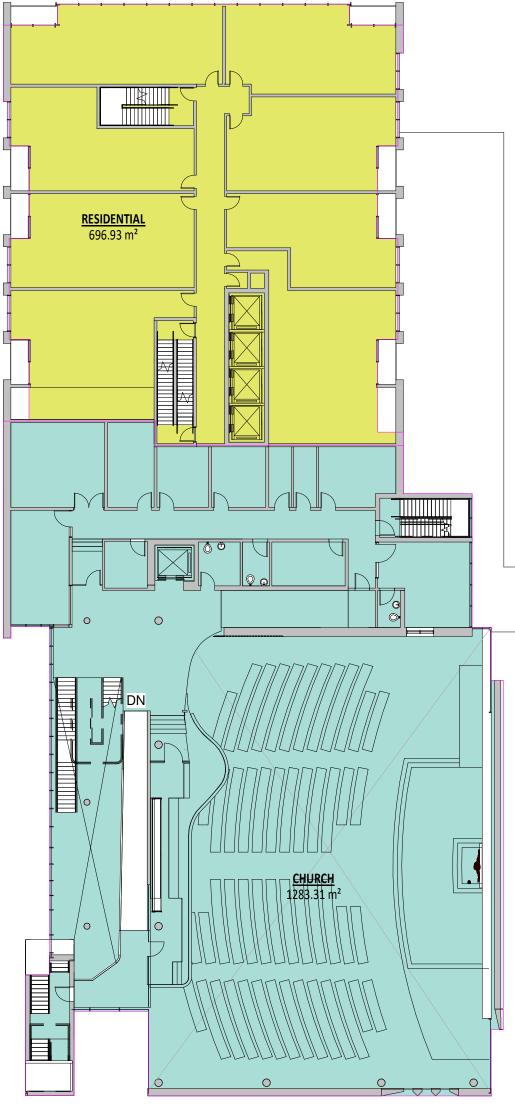

#### OVERALL FLOOR PLAN - RESIDENTIAL FLOOR 3, CHURCH FLOOR 2

Collecdev 40-44 BROADWAY AVENUE - ST. **MONICA'S CHURCH** 40-44 BROADWAY AVENUE TORONTO, ON, M4P 1T4

 
 Project No.
 1807.900

 Scale
 1 : 200

Collecdev 40-44 BROADWAY AVENUE - ST. **MONICA'S CHURCH** 40-44 BROADWAY AVENUE TORONTO, ON, M4P 1T4

Project No. 1807.900 Scale As indicated Plot Date 2019/07/19

**FLOOR PLANS** (RESIDENTIAL FLOOR 3, CHURCH FLOOR 2)