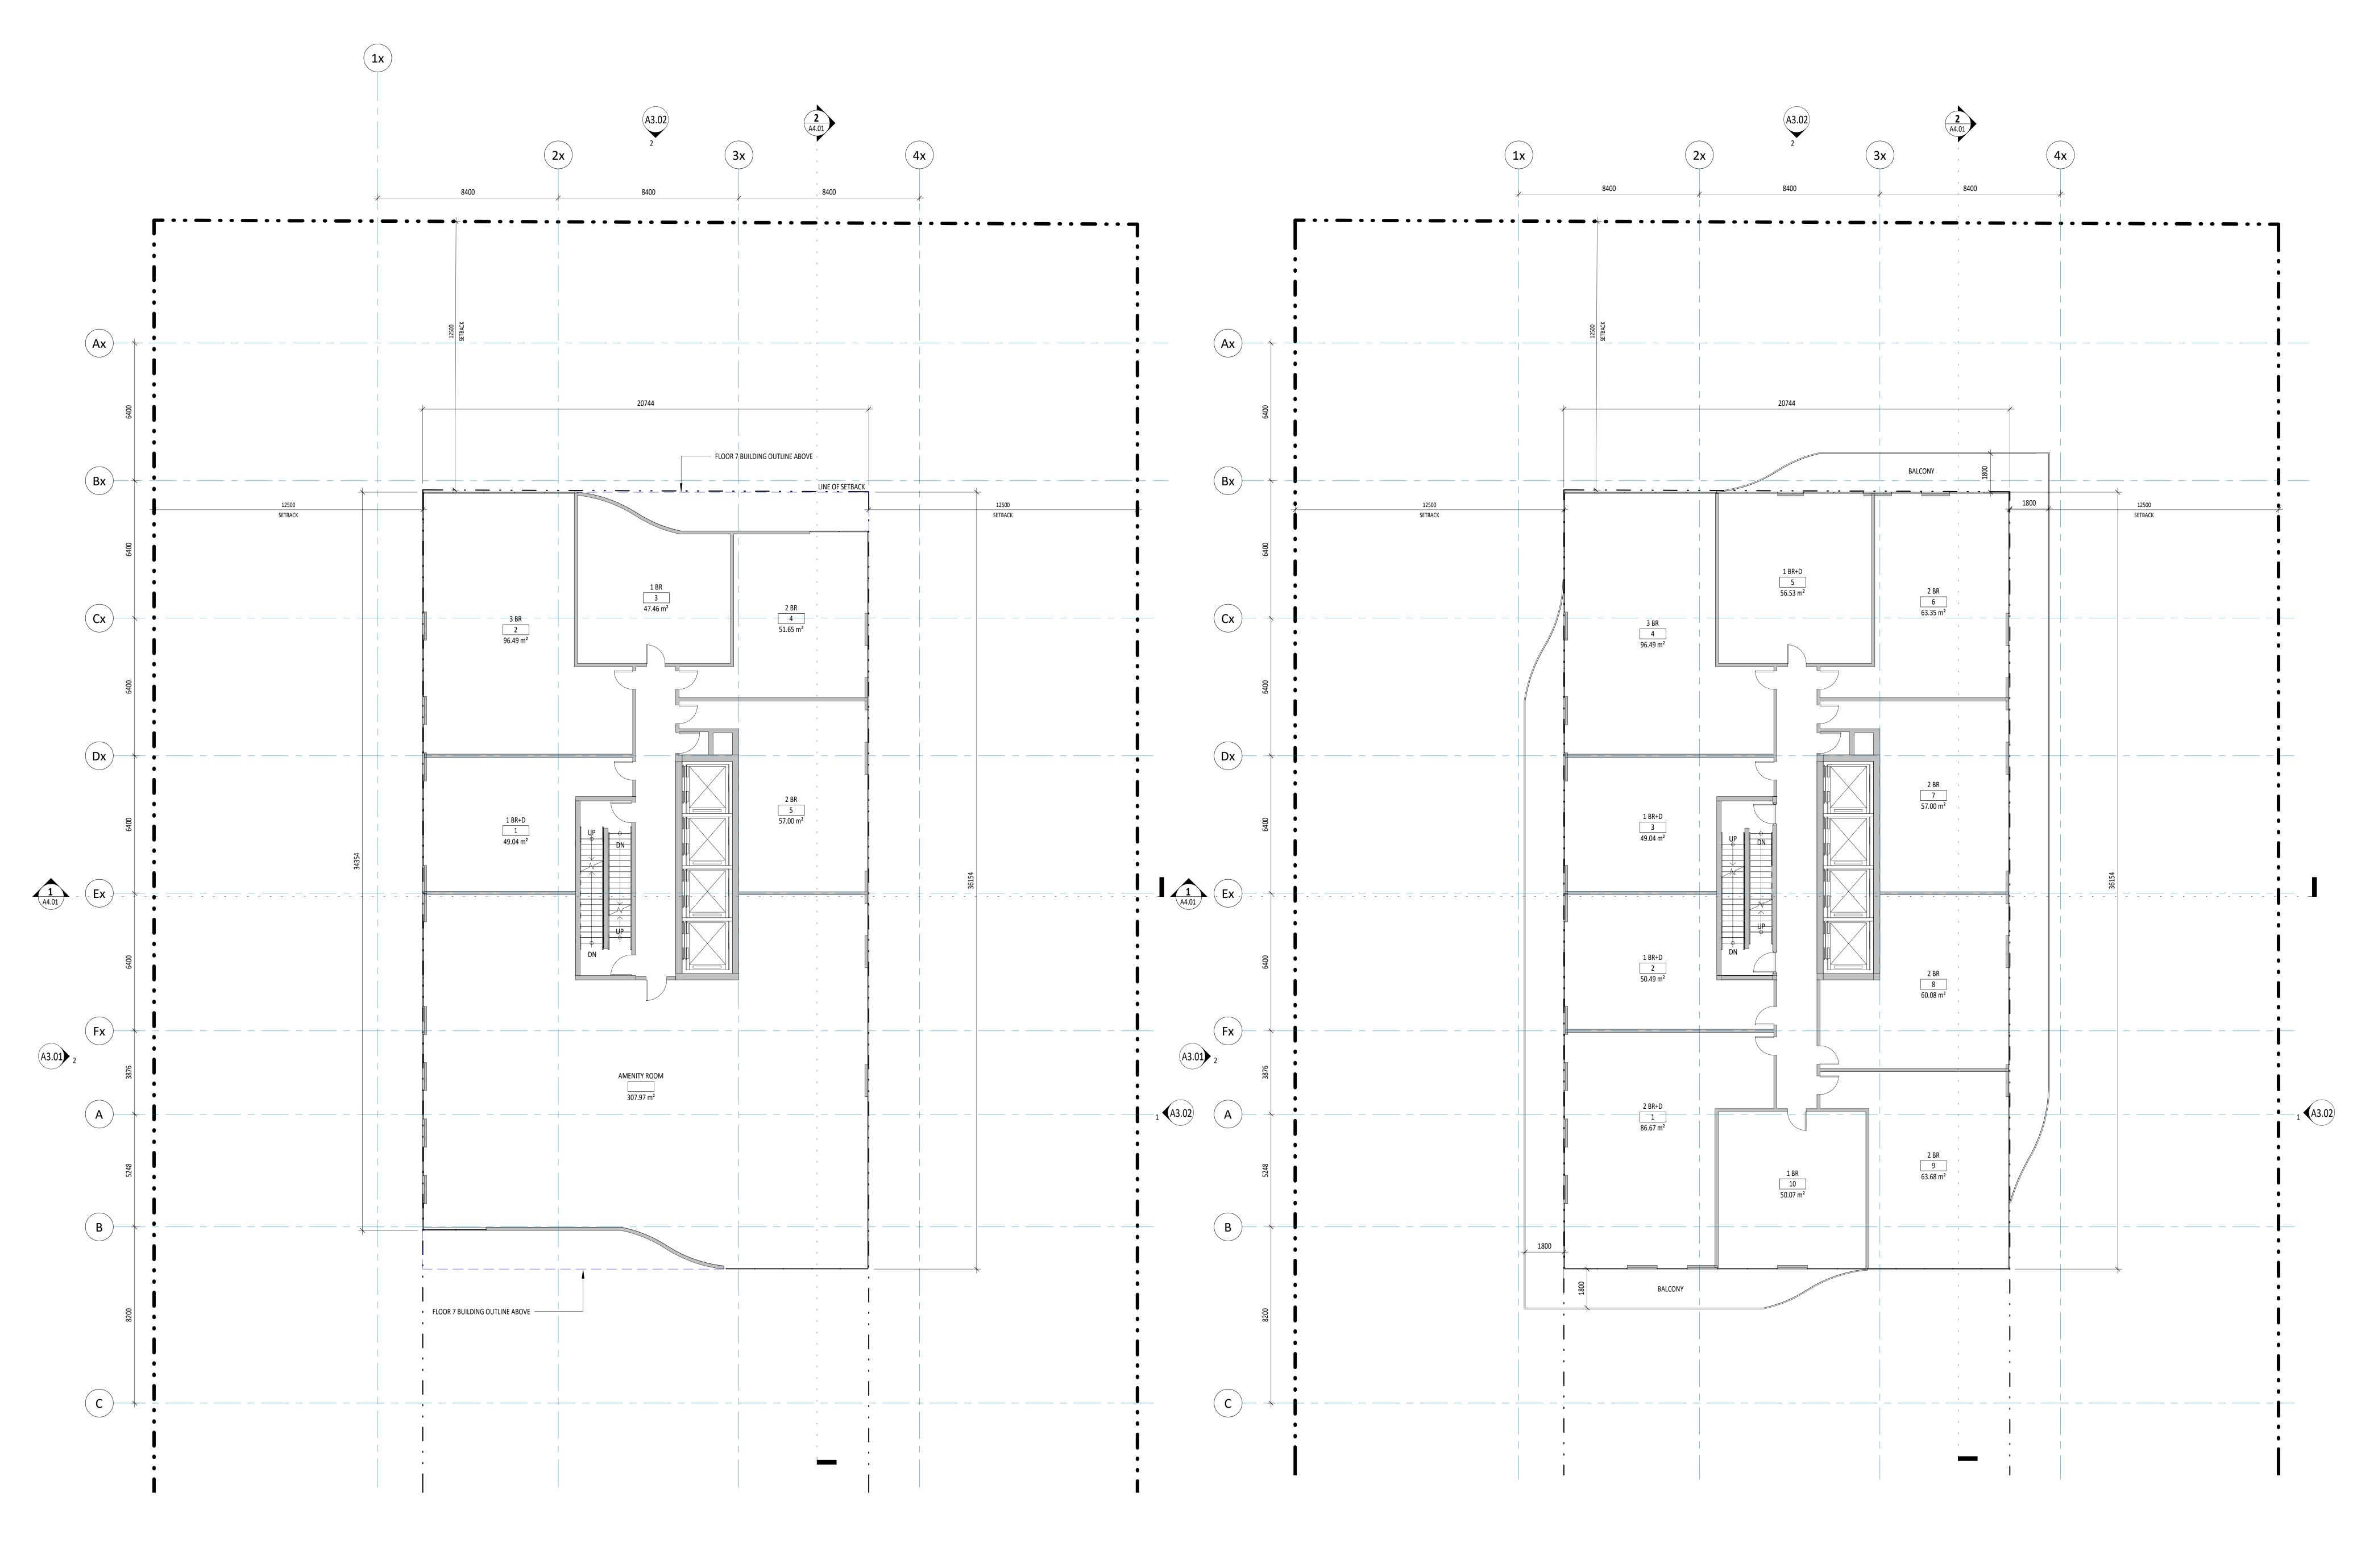

Project No. 1807.900 Scale As indicated Plot Date 2019/07/19

**FLOOR PLANS** (RESIDENTIAL FLOOR 5, CHURCH ROOF)

**RESIDENTIAL - FLOOR 6** 1 T 1:100

2

**RESIDENTIAL - FLOOR 7-43** 1:100

Collecdev 40-44 BROADWAY AVENUE - ST. **MONICA'S CHURCH** 40-44 BROADWAY AVENUE TORONTO, ON, M4P 1T4

 Project No.
 1807.900

 Scale
 1 : 100

 Plot Date
 2019/07/19

**FLOOR PLANS** (RESIDENTIAL FLOOR 6, TYPICAL FLOORS 7-43)