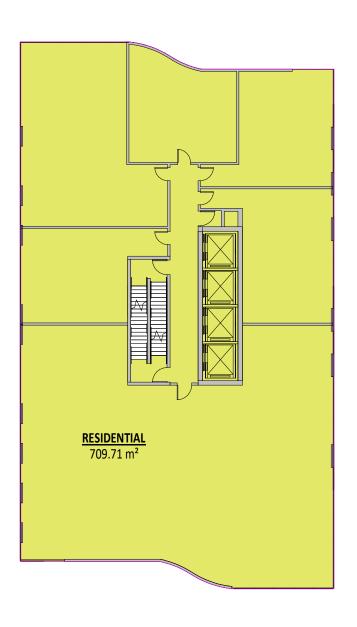

#### OVERALL FLOOR PLAN - RESIDENTIAL FLOOR 3, CHURCH FLOOR 2

Collecdev 40-44 BROADWAY AVENUE - ST. **MONICA'S CHURCH** 40-44 BROADWAY AVENUE TORONTO, ON, M4P 1T4

 
 Project No.
 1807.900

 Scale
 1 : 200