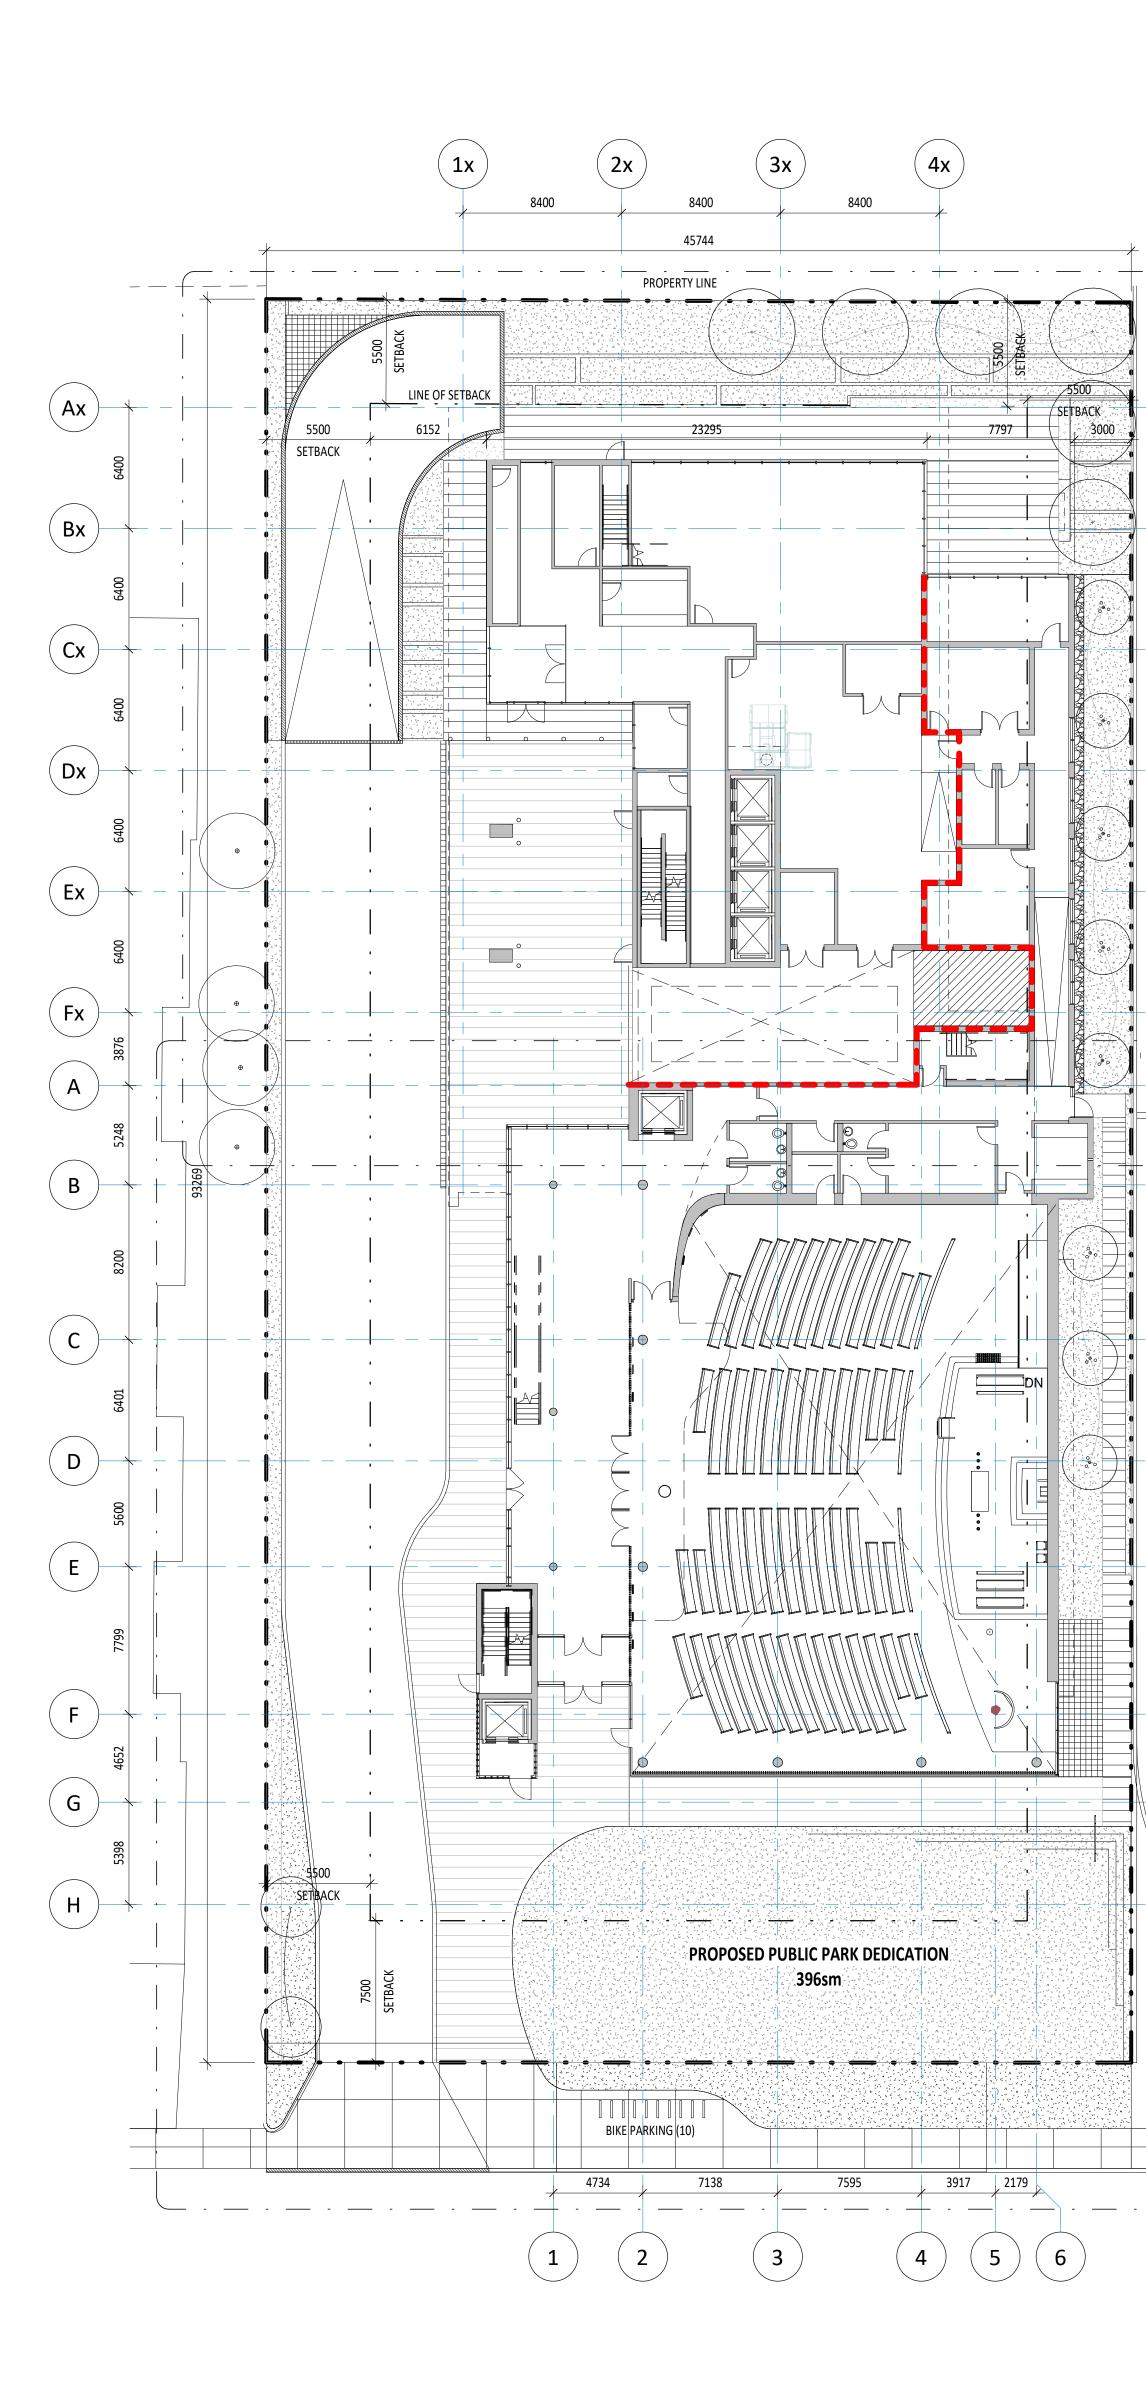

## A1.04

**RESIDENTIAL - GROUND FLOOR** Т 1:100

#### STAIR EXITING SEPARATIONS ARE NOT INDICATED ON THIS DRAWING

Copyright is that of the Architect.

KEY PLAN

 
 5
 2021/02/08
 ZBA Re-Submission - R2

 4
 2021/01/04
 ZBA Issued for LPAT

 3
 2019/07/19
 ZBA

 2
 2019/06/28
 ZBA Draft

 1
 2019/06/20
 ZBA Review

Rev. Date Issued

**KPMB Architects** 351 King St E, Suite 1200 Toronto, ON, Canada M5A 0L6 416.977.5104

Collecdev 40-44 BROADWAY AVENUE - ST. **MONICA'S CHURCH** 40-44 BROADWAY AVENUE TORONTO, ON, M4P 1T4

Project No. 1807.900 Scale As indicated Plot Date 2019/07/19 **GROUND FLOOR PLAN** (RESIDENTIAL, CHURCH)

T 1:100 STAIR EXITING SEPARATIONS ARE NOT INDICATED ON THIS DRAWING

Copyright is that of the Architect.