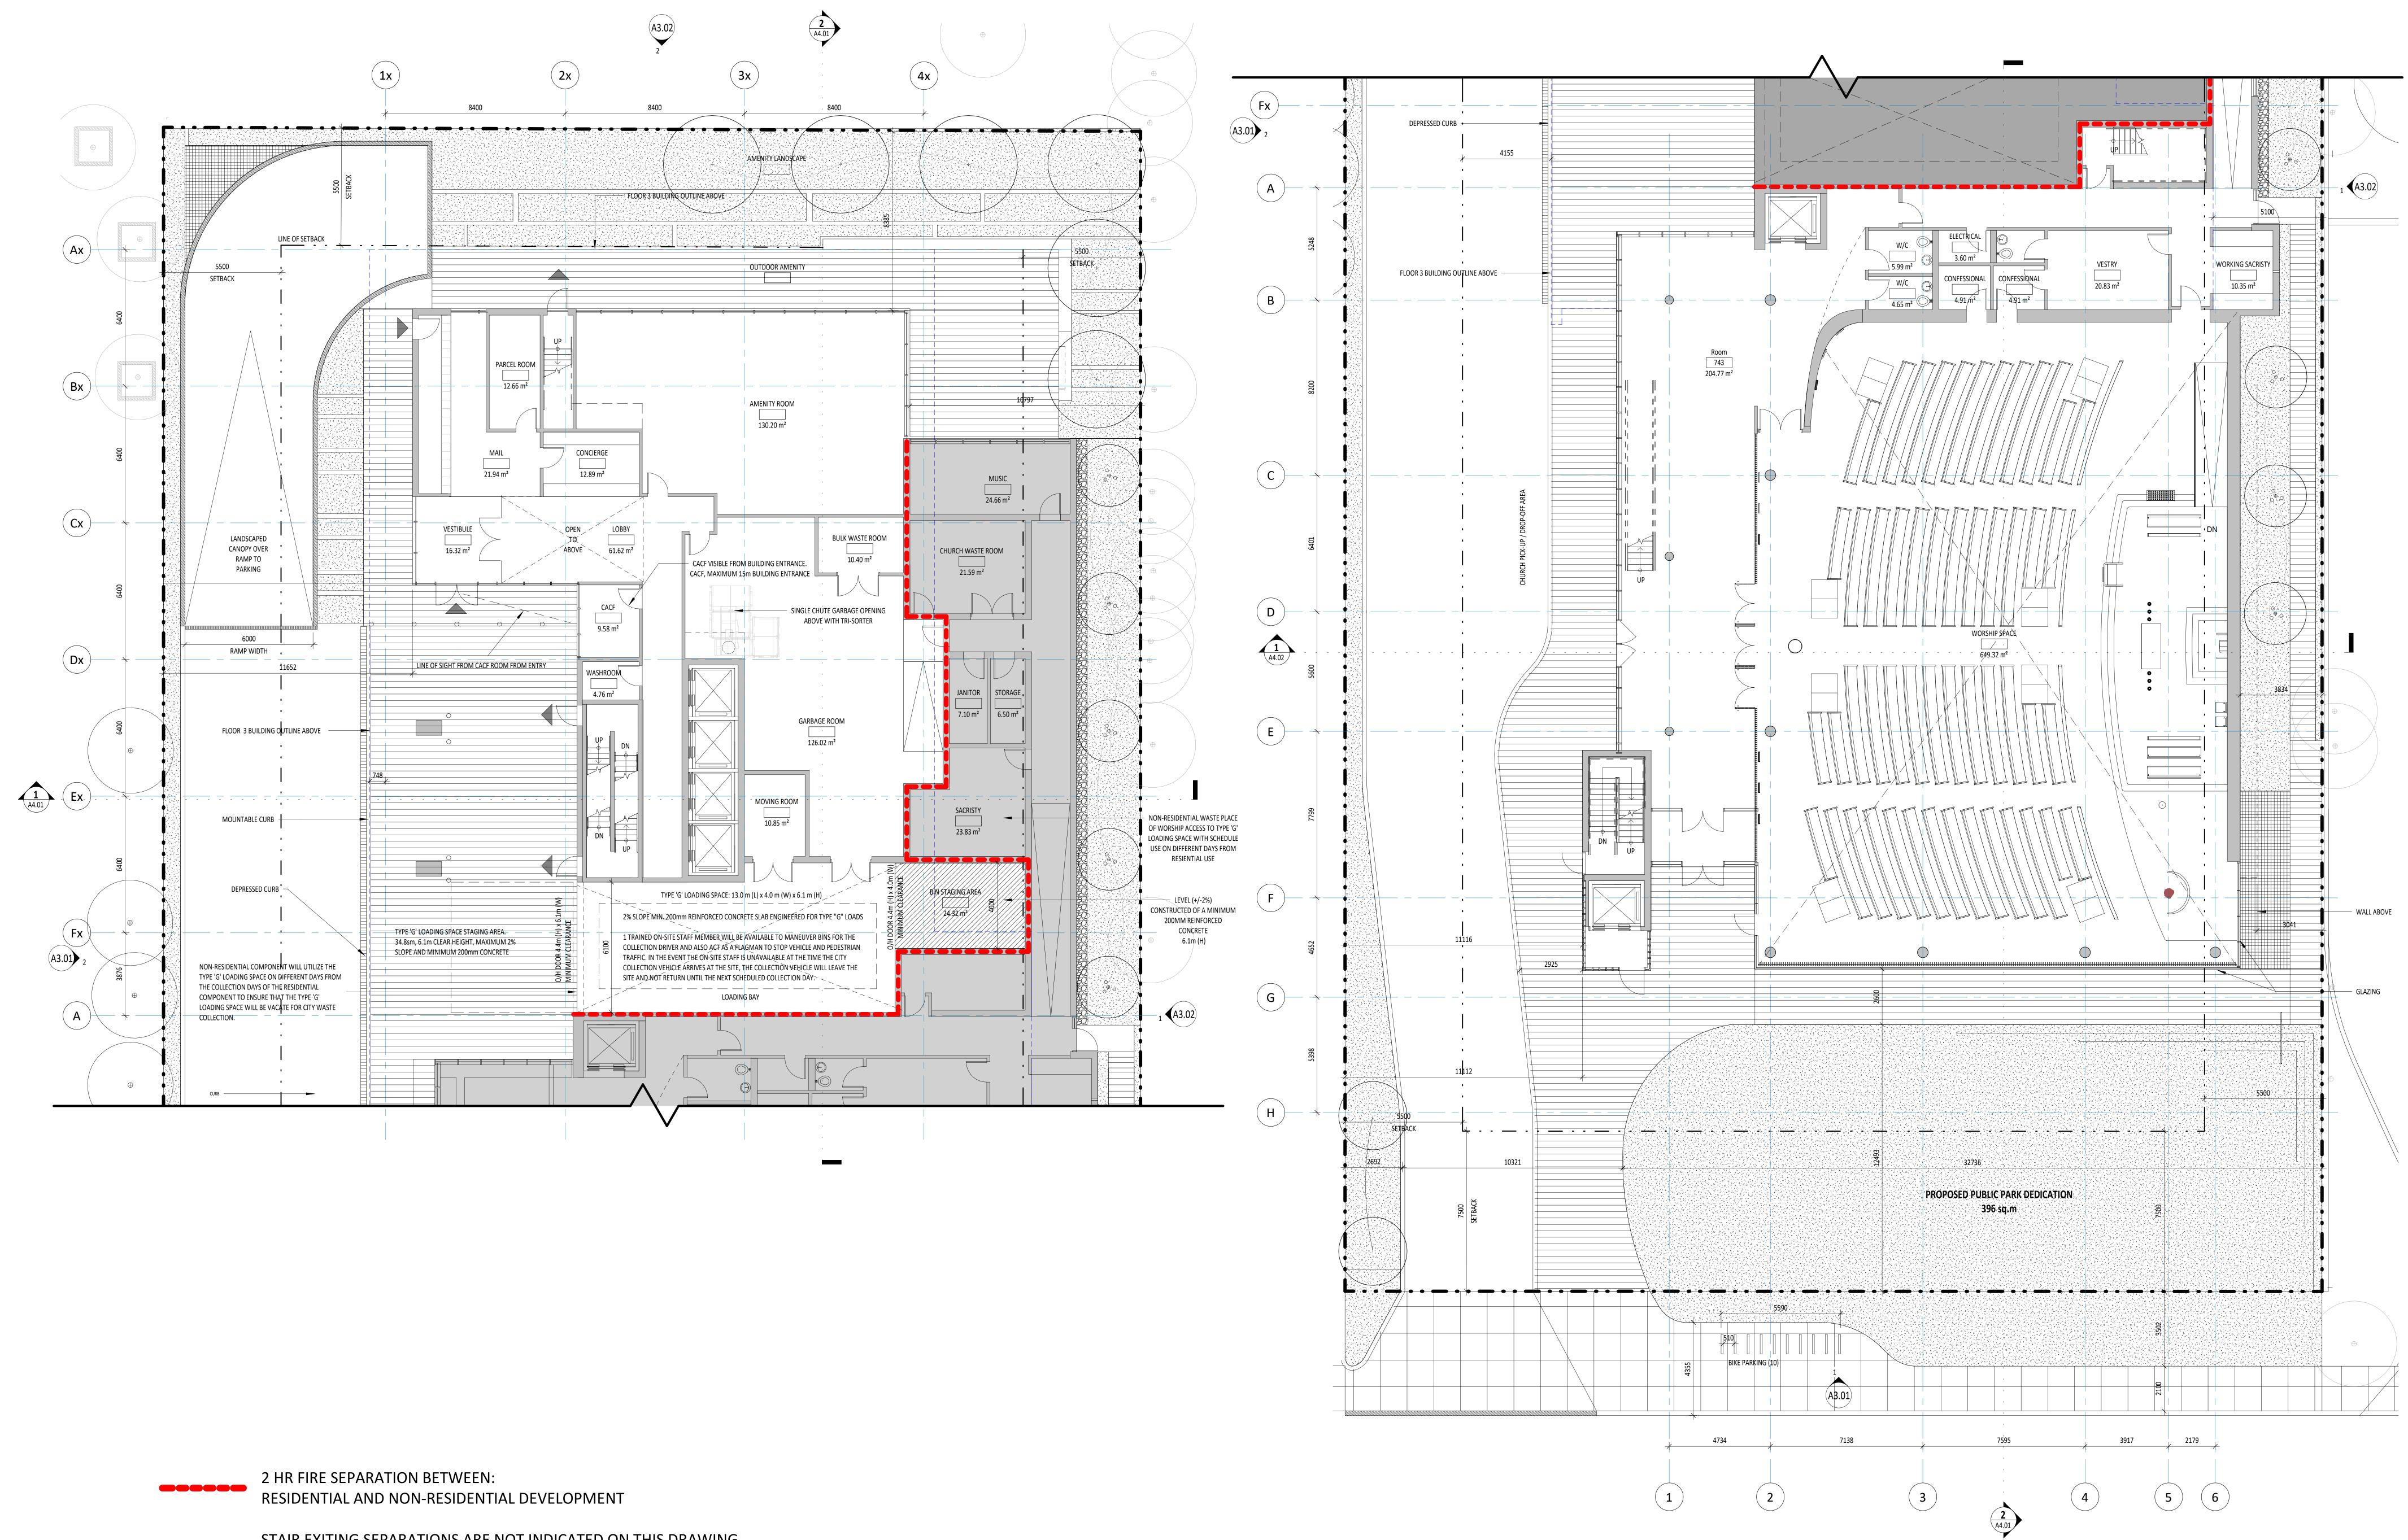

OVERALL FLOOR PLAN - RESIDENTIAL AND CHURCH GROUND FLOOR **⊥** 1:200

> 2 HR FIRE SEPARATION BETWEEN: RESIDENTIAL AND NON-RESIDENTIAL DEVELOPMENT

STAIR EXITING SEPARATIONS ARE NOT INDICATED ON THIS DRAWING

Project No. 1807.900 Scale As indicated Plot Date 2019/07/19 **GROUND FLOOR PLAN** (RESIDENTIAL, CHURCH)

T 1:100 STAIR EXITING SEPARATIONS ARE NOT INDICATED ON THIS DRAWING

Copyright is that of the Architect.