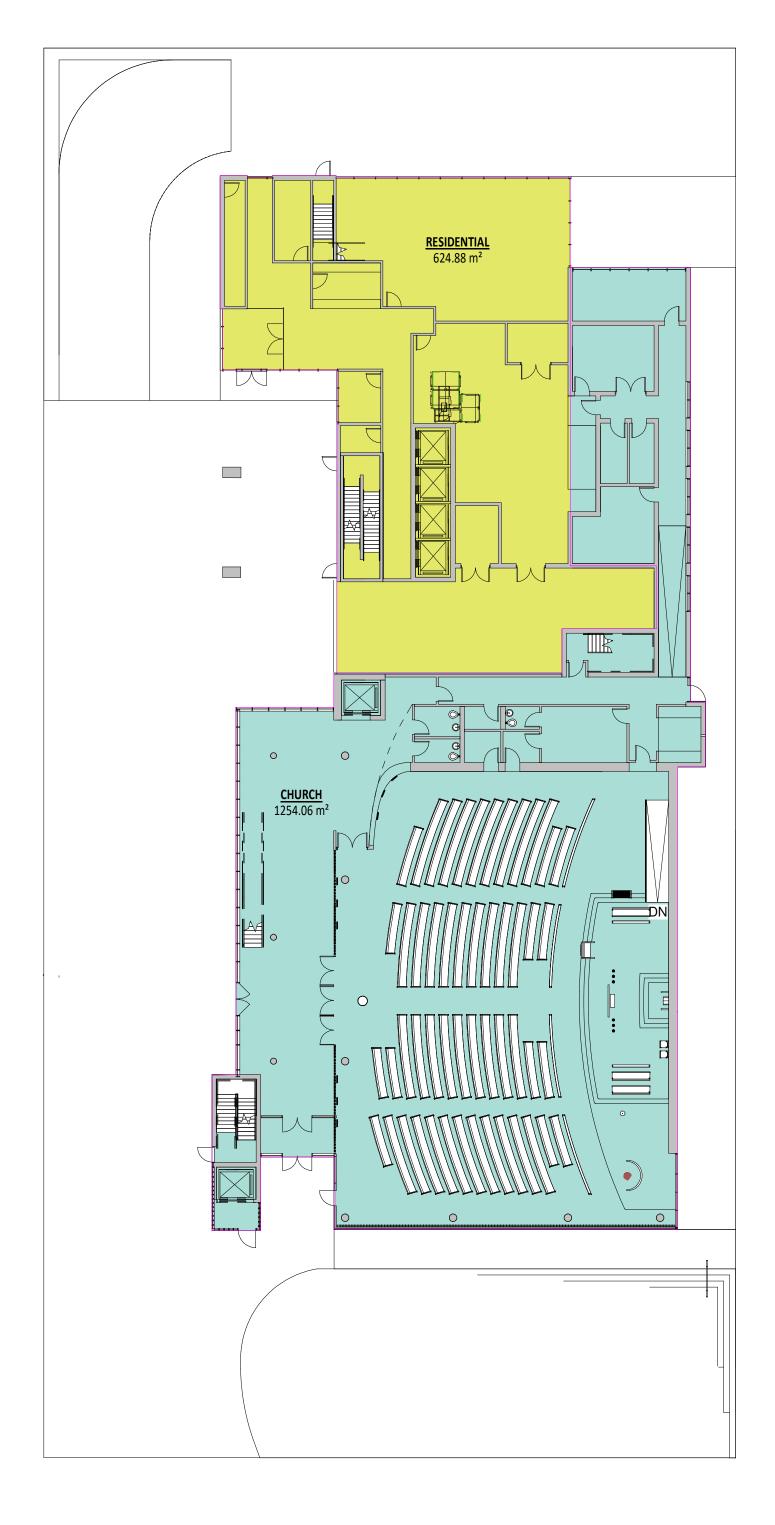

OVERALL FLOOR PLAN - RESIDENTIAL AND CHURCH GROUND FLOOR **⊥** 1:200

> 2 HR FIRE SEPARATION BETWEEN: RESIDENTIAL AND NON-RESIDENTIAL DEVELOPMENT

STAIR EXITING SEPARATIONS ARE NOT INDICATED ON THIS DRAWING