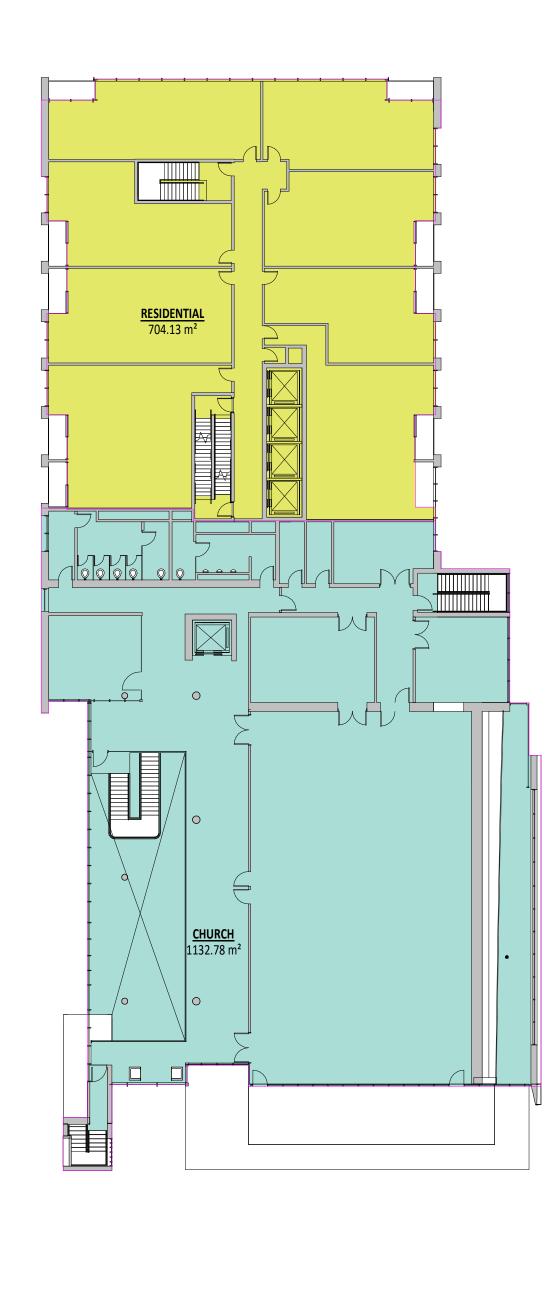

#### A1.02

OVERALL FLOOR PLAN - RESIDENTIAL FLOOR 4, CHURCH FLOOR 3 Т 1:200

> 2 HR FIRE SEPARATION BETWEEN: RESIDENTIAL AND NON-RESIDENTIAL DEVELOPMENT

STAIR EXITING SEPARATIONS ARE NOT INDICATED ON THIS DRAWING

Project No. 1807.900 Scale As indicated Plot Date 2019/07/19

**FLOOR PLANS** (RESIDENTIAL FLOOR 4, CHURCH FLOOR 3)

Т 1:100 STAIR EXITING SEPARATIONS ARE NOT INDICATED ON THIS DRAWING

RESIDENTIAL AND NON-RESIDENTIAL DEVELOPMENT