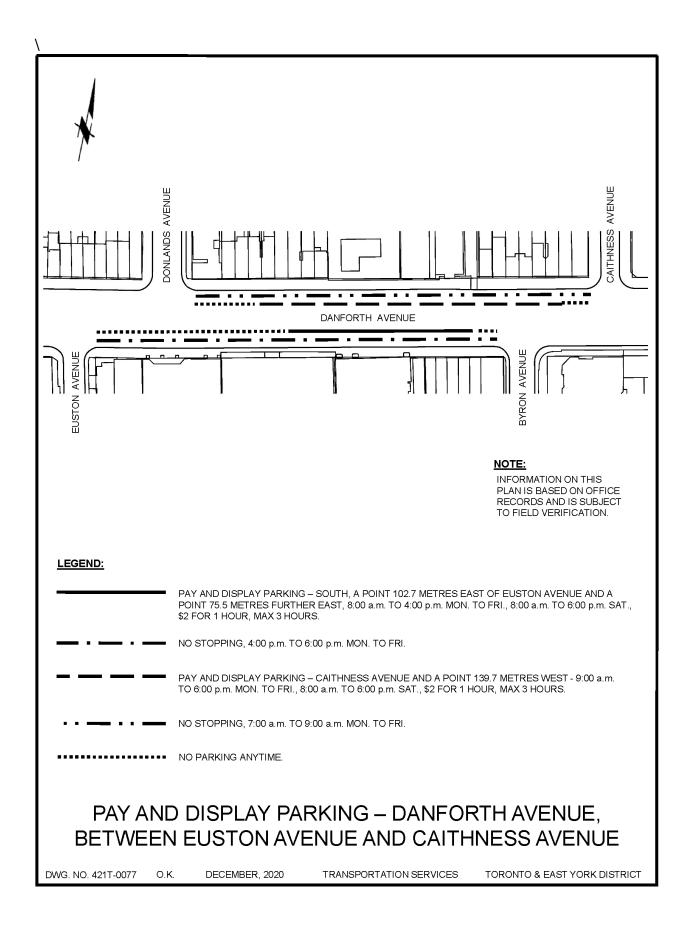

| Highway             | Side<br>Parking | Between                                                                                               | Hours (daily as indicated below)                                                                                                                         | Fee/Time<br>Limit    | Maximum<br>Parking<br>Period |
|---------------------|-----------------|-------------------------------------------------------------------------------------------------------|----------------------------------------------------------------------------------------------------------------------------------------------------------|----------------------|------------------------------|
| Broadview<br>Avenue | East            | A point 38 metres<br>north of Erindale<br>Avenue and a point<br>19 metres south of<br>Pretoria Avenue | 9:00 a.m. to<br>4:00 p.m.<br>and 6:00<br>p.m. to 9:00<br>p.m., Mon. to<br>Fri.; 8:00<br>a.m. to 9:00<br>p.m. Sat.,<br>1:00 p.m. to<br>9:00 p.m.,<br>Sun. | \$3.00 for<br>1 hour | 3 hours                      |
| Danforth<br>Avenue  | North           | Caithness Avenue<br>and a point 139.7<br>metres west                                                  | 9:00 a.m. to<br>6:00 p.m.,<br>Mon. to Fri.;<br>8:00 a.m. to<br>6:00 p.m.,<br>Sat.                                                                        | \$2.00 for<br>1 hour | 3 hours                      |
| Danforth<br>Avenue  | South           | A point 102.7<br>metres east of<br>Euston Avenue and<br>a point 75.5 metres<br>further east           | 8:00 a.m. to<br>4:00 p.m.,<br>Mon. to Fri;<br>8:00 a.m. to<br>6:00 p.m.,<br>Sat.                                                                         | \$2.00 for<br>1 hour | 3 hours                      |

### CHAPTER 910 - SCHEDULE I: PARKING MACHINES

| Highway            | Side<br>Parking | Between                                                                                     | Hours (daily as indicated below)                                                                                    | Fee/Time<br>Limit    | Maximum<br>Parking<br>Period |
|--------------------|-----------------|---------------------------------------------------------------------------------------------|---------------------------------------------------------------------------------------------------------------------|----------------------|------------------------------|
| Danforth<br>Avenue | North           | Caithness Avenue<br>and a point 139.7<br>metres west                                        | 9:00 a.m. to<br>9:00 p.m.,<br>Mon. to Fri.;<br>8:00 a.m. to<br>9:00 p.m.,<br>Sat; 1:00<br>p.m. to 9:00<br>p.m., Sun | \$2.00 for<br>1 hour | 3 hours                      |
| Danforth<br>Avenue | South           | A point 102.7<br>metres east of<br>Euston Avenue and<br>a point 75.5 metres<br>further east | 8:00 a.m. to<br>9:00 p.m.,<br>Mon. to Sat;<br>1:00 p.m. to<br>9:00 p.m.,<br>Sun.                                    | \$2.00 for<br>1 hour | 3 hours                      |

Attachment 2: Maps - Pay-and-Display Parking - Broadview Avenue, Danforth Avenue, Coxwell Avenue and Pape Avenue