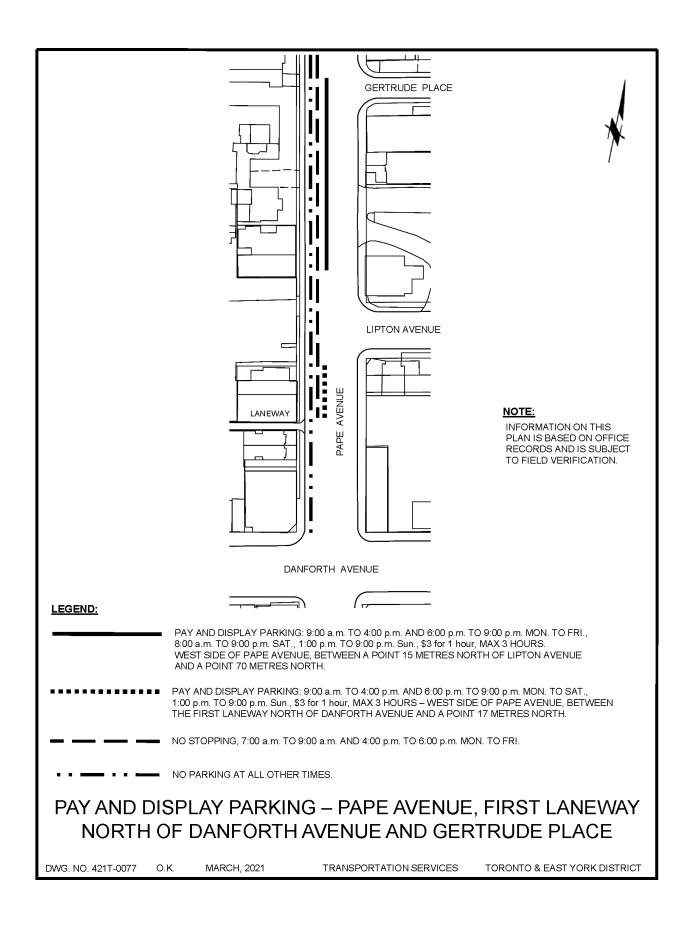

## CHAPTER 910 - SCHEDULE I: PARKING MACHINES

| Highway             | Side<br>Parking | Between                                                                                                                                      | Hours (daily as indicated below)                                                                                                                         | Fee/Time<br>Limit    | Maximum<br>Parking<br>Period |
|---------------------|-----------------|----------------------------------------------------------------------------------------------------------------------------------------------|----------------------------------------------------------------------------------------------------------------------------------------------------------|----------------------|------------------------------|
| Coxwell<br>Avenue   | West            | A point 30 metres south of Danforth Avenue and a point 15 metres south                                                                       | 9:00 a.m. to<br>4:00 p.m.<br>and 6:00<br>p.m. to 9:00<br>p.m., Mon. to<br>Fri.; 8:00<br>a.m. to 9:00<br>p.m. Sat.,<br>1:00 p.m. to<br>9:00 p.m.,<br>Sun. | \$2.00 for<br>1 hour | 3 hours                      |
| Pape<br>Avenue      | West            | First laneway north of Danforth Avenue and a point 17 metres north, and a point 15 metres north of Lipton Avenue and a point 70 metres north | 9:00 a.m. to<br>4:00 p.m.<br>and 6:00<br>p.m. to 9:00<br>p.m., Mon. to<br>Fri.; 8:00<br>a.m. to 9:00<br>p.m. Sat.,<br>1:00 p.m. to<br>9:00 p.m.,<br>Sun. | \$3.00 for<br>1 hour | 3 hours                      |
| Broadview<br>Avenue | West            | Erindale Avenue<br>and Pretoria Avenue                                                                                                       | 9:00 a.m. to<br>4:00 p.m.<br>and 6:00<br>p.m. to 9:00<br>p.m., Mon. to<br>Fri.; 8:00<br>a.m. to 9:00<br>p.m. Sat.,<br>1:00 p.m. to<br>9:00 p.m.,<br>Sun. | \$3.00 for<br>1 hour | 3 hours                      |
| Broadview<br>Avenue | East            | Erindale Avenue<br>and a point 26<br>metres north                                                                                            | 9:00 a.m. to<br>4:00 p.m.<br>and 6:00<br>p.m. to 9:00<br>p.m., Mon. to                                                                                   | \$3.00 for<br>1 hour | 3 hours                      |

## CHAPTER 950 - SCHEDULE XIII: NO PARKING

| Highway | Side | Between            | Times and/or Days               |
|---------|------|--------------------|---------------------------------|
| Pape    | West | Gertrude Place and | Anytime, Except Sun. and Public |
| Avenue  |      | Danforth Avenue    | Holidays                        |

Attachment 2: Maps - Pay-and-Display Parking - Broadview Avenue, Danforth Avenue, Coxwell Avenue and Pape Avenue