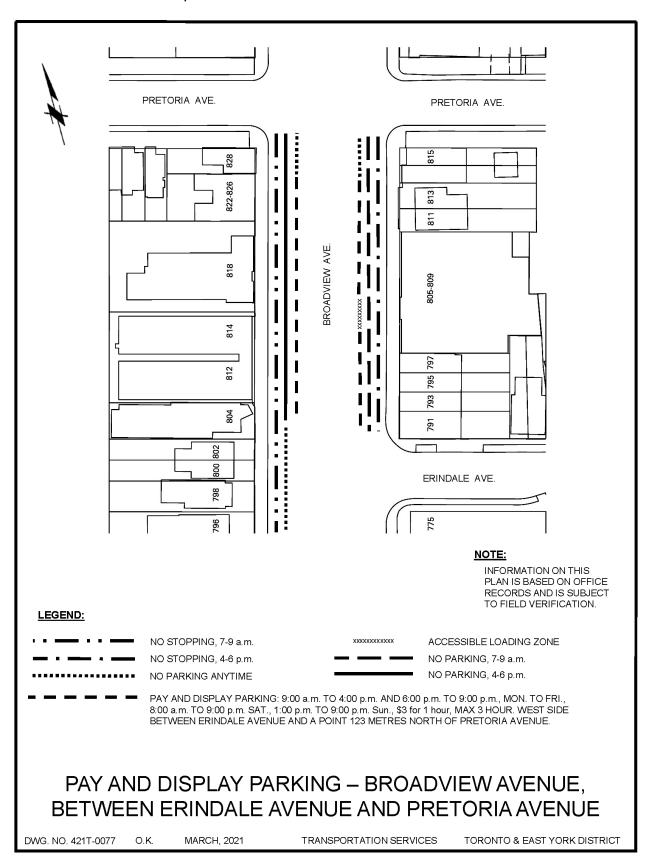

## CHAPTER 910 - SCHEDULE I: PARKING MACHINES

| Highway             | Side<br>Parking | Between                                                                                                                                      | Hours (daily as indicated below)                                                                                                                         | Fee/Time<br>Limit    | Maximum<br>Parking<br>Period |
|---------------------|-----------------|----------------------------------------------------------------------------------------------------------------------------------------------|----------------------------------------------------------------------------------------------------------------------------------------------------------|----------------------|------------------------------|
| Coxwell<br>Avenue   | West            | A point 30 metres south of Danforth Avenue and a point 15 metres south                                                                       | 9:00 a.m. to<br>4:00 p.m.<br>and 6:00<br>p.m. to 9:00<br>p.m., Mon. to<br>Fri.; 8:00<br>a.m. to 9:00<br>p.m. Sat.,<br>1:00 p.m. to<br>9:00 p.m.,<br>Sun. | \$2.00 for<br>1 hour | 3 hours                      |
| Pape<br>Avenue      | West            | First laneway north of Danforth Avenue and a point 17 metres north, and a point 15 metres north of Lipton Avenue and a point 70 metres north | 9:00 a.m. to<br>4:00 p.m.<br>and 6:00<br>p.m. to 9:00<br>p.m., Mon. to<br>Fri.; 8:00<br>a.m. to 9:00<br>p.m. Sat.,<br>1:00 p.m. to<br>9:00 p.m.,<br>Sun. | \$3.00 for<br>1 hour | 3 hours                      |
| Broadview<br>Avenue | West            | Erindale Avenue<br>and Pretoria Avenue                                                                                                       | 9:00 a.m. to<br>4:00 p.m.<br>and 6:00<br>p.m. to 9:00<br>p.m., Mon. to<br>Fri.; 8:00<br>a.m. to 9:00<br>p.m. Sat.,<br>1:00 p.m. to<br>9:00 p.m.,<br>Sun. | \$3.00 for<br>1 hour | 3 hours                      |
| Broadview<br>Avenue | East            | Erindale Avenue<br>and a point 26<br>metres north                                                                                            | 9:00 a.m. to<br>4:00 p.m.<br>and 6:00<br>p.m. to 9:00<br>p.m., Mon. to                                                                                   | \$3.00 for<br>1 hour | 3 hours                      |

| Fri.; 8:00<br>a.m. to 9:00                       |
|--------------------------------------------------|
| a.m. to 9:00                                     |
| p.m. Sat.,                                       |
| 1:00 p.m. to                                     |
| p.m. Sat.,<br>1:00 p.m. to<br>9:00 p.m.,<br>Sun. |
| Sun.                                             |

| Highway             | Side<br>Parking | Between                                                                                               | Hours (daily as indicated below)                                                                                                                         | Fee/Time<br>Limit    | Maximum<br>Parking<br>Period |
|---------------------|-----------------|-------------------------------------------------------------------------------------------------------|----------------------------------------------------------------------------------------------------------------------------------------------------------|----------------------|------------------------------|
| Broadview<br>Avenue | East            | A point 38 metres<br>north of Erindale<br>Avenue and a point<br>19 metres south of<br>Pretoria Avenue | 9:00 a.m. to<br>4:00 p.m.<br>and 6:00<br>p.m. to 9:00<br>p.m., Mon. to<br>Fri.; 8:00<br>a.m. to 9:00<br>p.m. Sat.,<br>1:00 p.m. to<br>9:00 p.m.,<br>Sun. | \$3.00 for<br>1 hour | 3 hours                      |
| Danforth<br>Avenue  | North           | Caithness Avenue<br>and a point 139.7<br>metres west                                                  | 9:00 a.m. to<br>6:00 p.m.,<br>Mon. to Fri.;<br>8:00 a.m. to<br>6:00 p.m.,<br>Sat.                                                                        | \$2.00 for<br>1 hour | 3 hours                      |
| Danforth<br>Avenue  | South           | A point 102.7<br>metres east of<br>Euston Avenue and<br>a point 75.5 metres<br>further east           | 8:00 a.m. to<br>4:00 p.m.,<br>Mon. to Fri;<br>8:00 a.m. to<br>6:00 p.m.,<br>Sat.                                                                         | \$2.00 for<br>1 hour | 3 hours                      |

# CHAPTER 950 - SCHEDULE XV: PARKING FOR RESTRICTED PERIODS

| Highway             | Side<br>Parking | Between                                                        | Times and/or<br>Days                       | Maximum<br>Period<br>Permitted |
|---------------------|-----------------|----------------------------------------------------------------|--------------------------------------------|--------------------------------|
| Broadview<br>Avenue | West            | Erindale Avenue and<br>Chester Hill Road                       | 9:00 a.m. to<br>4:00 p.m., Mon.<br>to Fri. | 1 hour                         |
| Broadview<br>Avenue | East            | Pretoria Avenue and a point 65 metres south of Browning Avenue | 9:00 a.m. to<br>4:00 p.m., Mon.<br>to Fri. | 1 hour                         |

#### CHAPTER 950 - SCHEDULE XV: PARKING FOR RESTRICTED PERIODS

| Highway             | Side<br>Parking | Between                                                                                              | Times and/or<br>Days                       | Maximum<br>Period<br>Permitted |
|---------------------|-----------------|------------------------------------------------------------------------------------------------------|--------------------------------------------|--------------------------------|
| Broadview<br>Avenue | West            | Erindale Avenue a point<br>42 metres north of<br>Chester Hill Road                                   | 9:00 a.m. to<br>4:00 p.m., Mon.<br>to Fri. | 1 hour                         |
| Broadview<br>Avenue | East            | A point 81 metres north of<br>Danforth Avenue and a<br>point 76.6 metres north of<br>Browning Avenue | 9:00 a.m. to<br>4:00 p.m., Mon.<br>to Fri. | 1 hour                         |

Attachment 2: Maps - Pay-and-Display Parking - Broadview Avenue, Danforth Avenue, Coxwell Avenue and Pape Avenue