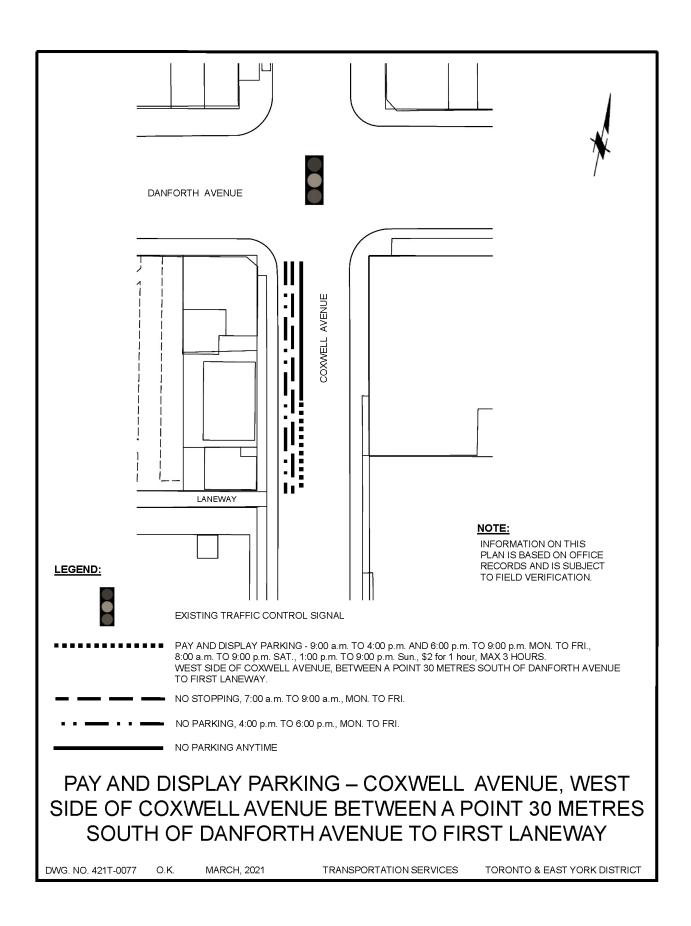

## CHAPTER 910 - SCHEDULE I: PARKING MACHINES

| Highway             | Side<br>Parking | Between                                                                                                                                      | Hours (daily as indicated below)                                                                                                                         | Fee/Time<br>Limit    | Maximum<br>Parking<br>Period |
|---------------------|-----------------|----------------------------------------------------------------------------------------------------------------------------------------------|----------------------------------------------------------------------------------------------------------------------------------------------------------|----------------------|------------------------------|
| Coxwell<br>Avenue   | West            | A point 30 metres south of Danforth Avenue and a point 15 metres south                                                                       | 9:00 a.m. to<br>4:00 p.m.<br>and 6:00<br>p.m. to 9:00<br>p.m., Mon. to<br>Fri.; 8:00<br>a.m. to 9:00<br>p.m. Sat.,<br>1:00 p.m. to<br>9:00 p.m.,<br>Sun. | \$2.00 for<br>1 hour | 3 hours                      |
| Pape<br>Avenue      | West            | First laneway north of Danforth Avenue and a point 17 metres north, and a point 15 metres north of Lipton Avenue and a point 70 metres north | 9:00 a.m. to<br>4:00 p.m.<br>and 6:00<br>p.m. to 9:00<br>p.m., Mon. to<br>Fri.; 8:00<br>a.m. to 9:00<br>p.m. Sat.,<br>1:00 p.m. to<br>9:00 p.m.,<br>Sun. | \$3.00 for<br>1 hour | 3 hours                      |
| Broadview<br>Avenue | West            | Erindale Avenue<br>and Pretoria Avenue                                                                                                       | 9:00 a.m. to<br>4:00 p.m.<br>and 6:00<br>p.m. to 9:00<br>p.m., Mon. to<br>Fri.; 8:00<br>a.m. to 9:00<br>p.m. Sat.,<br>1:00 p.m. to<br>9:00 p.m.,<br>Sun. | \$3.00 for<br>1 hour | 3 hours                      |
| Broadview<br>Avenue | East            | Erindale Avenue<br>and a point 26<br>metres north                                                                                            | 9:00 a.m. to<br>4:00 p.m.<br>and 6:00<br>p.m. to 9:00<br>p.m., Mon. to                                                                                   | \$3.00 for<br>1 hour | 3 hours                      |

Attachment 2: Maps - Pay-and-Display Parking - Broadview Avenue, Danforth Avenue, Coxwell Avenue and Pape Avenue