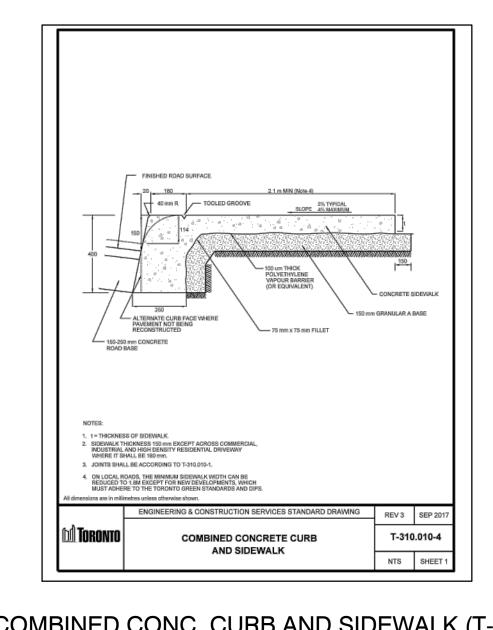

- All drawings are the property of the Architect and must be returned upon request.
- Contractor shall check all dimensions and report any discrepancies to the Architect before proceeding with the work.
- The contractor and/or engineeer shall verify u/s footing elevations and soil bearing capacity prior to excavation and the commencement of work.
- DO NOT SCALE DRAWINGS

- 1 MASONRY BRICK VENEER -1
  COLOUR: LIGHT BROWN
  MANUFACTURER: TBD
  MORTAR: MORTAR
- MASONRY BRICK VENEER -2
  COLOUR: COLOUR
- MANUFACTURER: TBD MORTAR: TBD
- MASONRY STONE VENEER -1
  COLOUR: COLOUR
  MANUFACTURER: TBD
  MORTAR: TBD
- MASONRY STONE VENEER -2
  COLOUR: TBD
- MANUFACTURER: TBD MORTAR: MORTAR
- 5 FIBRE-CEMENT PANEL
  COLOUR 1: TBD
  COLOUR 2: TBD
  MANUFACTURER: TBD
- 6 HORIZONTAL METAL SIDING COLOUR 1: PALE BROWN
- COLOUR 2: DARK BROWN
  MANUFACTURER: TBD
  (FOR BLOCKS -1,2,4,5,8,10,12)
- 7 METAL PANEL
  COLOUR 1: CHARCOAL GREY
  COLOUR 2: LIGHT GREY
  MANUFACTURER: TBD
  (FOR BLOCKS 3,6,7,9,11)
- (FOR BLOCKS 3,6,7,9,11)