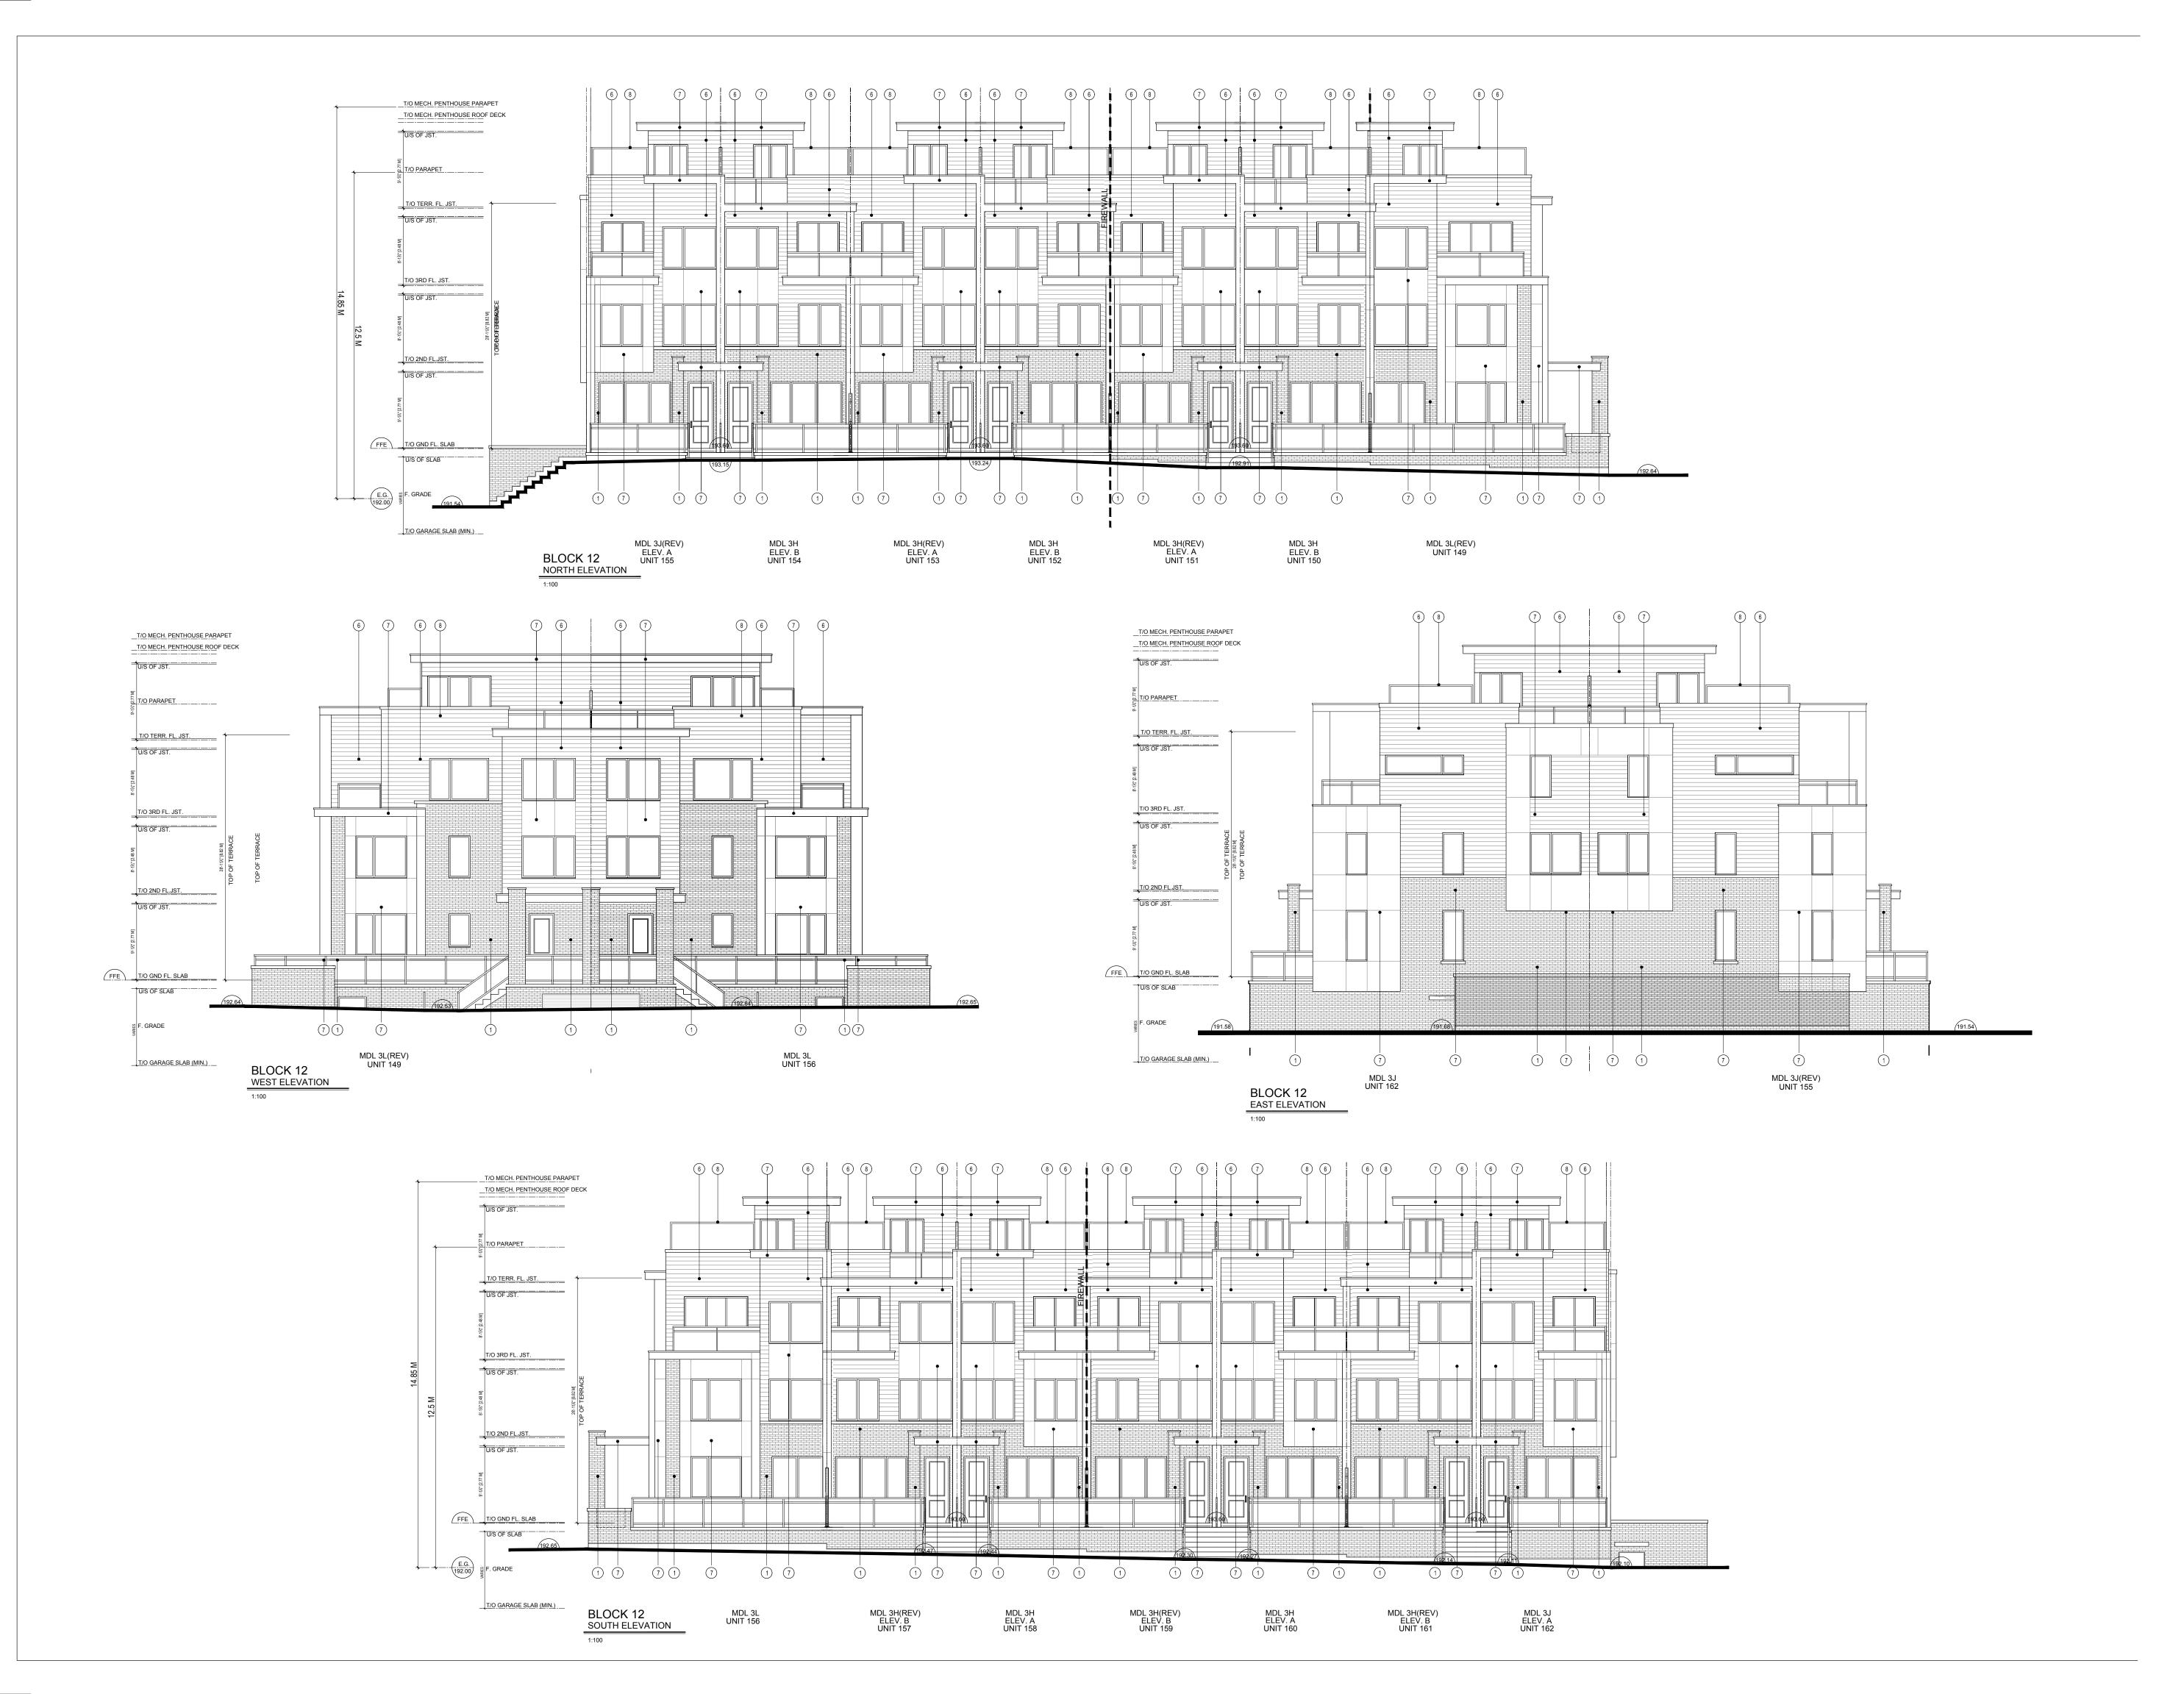

ISSUED FOR SPA                  |
| CR 6 | JUL 05 , 2020 | RE - ISSUED FOR SPA                  |
| SY 5 | MAR 06, 2020  | RE - ISSUED FOR REZONING APPLICATION |
| CR 4 | NOV 15, 2019  | RE - ISSUED FOR REZONING             |
| CR 3 | APR 12, 2019  | RE-ISSUED FOR RE-ZONING APPLICATION  |
| CR 2 | MAR 01, 2019  | ISSUED FOR CLIENT REVIEW             |
| CR 1 | MAY 11, 2018  | RE-ISSUED FOR RE-ZONING APPLICATION  |
|      |               |                                      |



## GUTHRIE MUSCOVITCH A R C H I T E C T S

Tel:(416) 252-5679 Fax: (416) 252-9637 770 Brown's Line, Toronto, Ontario M8W 3W2

owner

KILBARRY HOLDING CO. 1962 YONGE ST. SUITE 200 TORONTO, ONTARIO

WILMINGTON AVE.
TORONTO, ONTARIO
SPA #: 17 278262 NNY 10 SA

drawing

BLOCK 11 ELEVATIONS



project number + 15986



- All drawings are the property of the Architect and must be returned upon request.
- Contractor shall check all dimensions and report any discrepancies to the Architect before proceeding with the work.
- The contractor and/or engineeer shall verify u/s footing elevations and soil bearing capacity prior to excavation and the commencement of work.
- DO NOT SCALE DRAWINGS

- 1 MASONRY BRICK VENEER -1
  COLOUR: LIGHT BROWN
  MANUFACTURER: TBD
  MORTAR: MORTAR
- MORTAR: MORTAR

  (2) MASONRY BRICK VENEER -2
  COLOUR: COLOUR
- MANUFACTURER: TBD MORTAR: TBD
- (3) MASONRY STONE VENEER -1 COLOUR: COLOUR MANUFACTURER: TBD MORTAR: TBD
- MASONRY STONE VENEER -2
  COLOUR: TBD
- COLOUR: TBD

  MANUFACTURER: TBD

  MORTAR: MORTAR
- 5 FIBRE-CEMENT PANEL
  COLOUR 1: TBD
- COLOUR 2: TBD MANUFACTURER: TBD