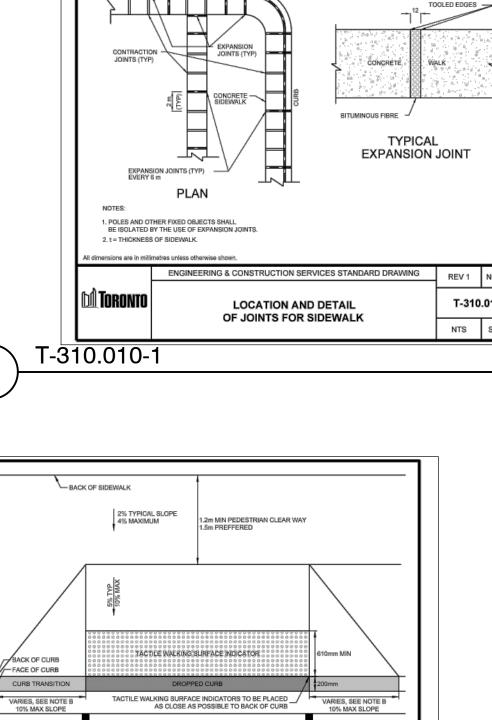

.ca

WILMINGTON TOWNHOUSES

OVERALL PLAN

DRAWING
DRAWN: RR
CHECKED:

 CHECKED:

 SCALE:
 AS SHOWN

 DATE:
 2017-04-17

 PROJECT NO.:
 17-126



I S\_100 |













**B&B SHRUB PLANTING DETAIL** 

SCALE=NO SCALE

























05 ISSUED FOR SPA

03 ISSUED FOR SPA

02 ISSUED FOR SPA

COMPLETION OF THE WORK.

LANDSCAPE ARCHITECT.

ISSUED FOR SPA

CONTRACTOR MUST VERIFY ALL DIMENSIONS ON THE JOB AND REPORT ANY

DISCREPANCY TO THE LANDSCAPE ARCHITECT BEFORE PROCEEDING WITH THE

ALL DRAWINGS AND SPECIFICATIONS ARE INSTRUMENTS OF SERVICE AND THE

ALL DRAWINGS TO BE USED FOR CONSTRUCTION ONLY WHEN SIGNED BY THE

PROPERTY OF THE LANDSCAPE ARCHITECT WHICH MUST BE RETURNED AT THE

2021-02-08 RR

2020-12-21 RR

2020-10-16 RR

2020-07-31 RR

2020-06-25 RR

date by

NOT FOR CONSTRUCTION







NOT FOR CONSTRUCTION

05 ISSUED FOR SPA 2021-02-08 RR 04 ISSUED FOR SPA 2020-12-21 RR 03 ISSUED FOR SPA 2020-10-16 RR 02 ISSUED FOR SPA 2020-07-31 RR 01 ISSUED FOR SPA 2020-06-25 RR date by

CONTRACTOR MUST VERIFY ALL DIMENSIONS ON THE JOB AND REPORT ANY DISCREPANCY TO THE LANDSCAPE ARCHITECT BEFORE PROCEEDING WITH THE ALL DRAWINGS AND SPECIFICATIONS ARE INSTRUMENTS OF SERVICE AND THE PROPERTY OF THE LANDSCAPE ARCHITECT WHICH MUST BE RETURNED AT THE COMPLETION OF THE WORK. ALL DRAWINGS TO BE USED FOR CONSTRUCTION ONLY WHEN SIGNED BY THE

VISION. DELIVERED.

20 Champlain Blvd. Suite 102 - Toronto ON - M3H 2Z1 info@terraplan.ca www.terraplan.ca

WILMINGTON TOWNHOUSES

LANDSCAPE DETAILS

AS SHOWN















AGILITY STRUCTURES - VERTICAL LOGS



mprove their climbing skil's.

Add to