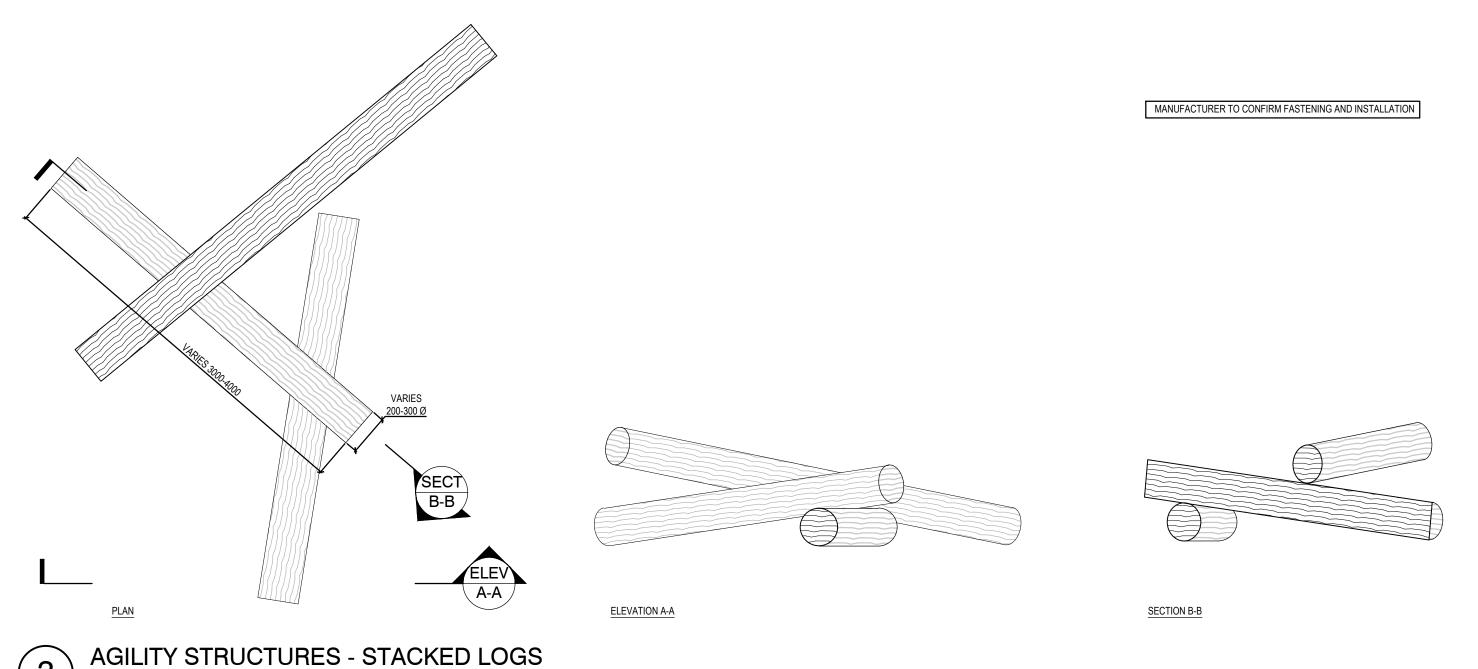

-21 RR

2020-10-16 RR

2020-07-31 RR

2020-06-25 RR

date by

NOT FOR CONSTRUCTION







NOT FOR CONSTRUCTION

05 ISSUED FOR SPA 2021-02-08 RR 04 ISSUED FOR SPA 2020-12-21 RR 03 ISSUED FOR SPA 2020-10-16 RR 02 ISSUED FOR SPA 2020-07-31 RR 01 ISSUED FOR SPA 2020-06-25 RR date by

CONTRACTOR MUST VERIFY ALL DIMENSIONS ON THE JOB AND REPORT ANY DISCREPANCY TO THE LANDSCAPE ARCHITECT BEFORE PROCEEDING WITH THE ALL DRAWINGS AND SPECIFICATIONS ARE INSTRUMENTS OF SERVICE AND THE PROPERTY OF THE LANDSCAPE ARCHITECT WHICH MUST BE RETURNED AT THE COMPLETION OF THE WORK. ALL DRAWINGS TO BE USED FOR CONSTRUCTION ONLY WHEN SIGNED BY THE

VISION. DELIVERED.

20 Champlain Blvd. Suite 102 - Toronto ON - M3H 2Z1 info@terraplan.ca www.terraplan.ca

WILMINGTON TOWNHOUSES

LANDSCAPE DETAILS

AS SHOWN















AGILITY STRUCTURES - VERTICAL LOGS



mprove their climbing skil's.

Add to wishlist



LANDSCAPE ARCHITECT.

P-2017-WIL-18





PLAY EQUIPMENT - ACCESS WHIRL PLAY EQUIPMENT - SPACEBALL S (6)

Spaceball S



TRASH AND RECYCLING RECEPTACLES

VISION. DELIVERED.

20 Champlain Blvd. Suite 102 - Toronto ON - M3H 2Z1 info@terraplan.ca www.terraplan.ca

WILMINGTON TOWNHOUSES

LANDSCAPE DETAILS

AS SHOWN

LD-102

CHECKED:

PROJECT NO.: 17-126

NOT FOR CONSTRUCTION