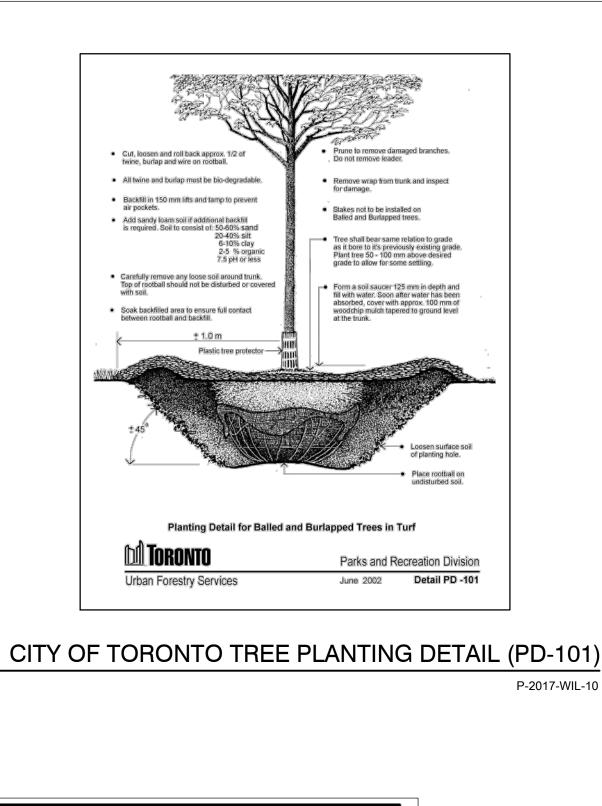

R |
| 02 | ISSUED FOR SPA | 2020-07-31 | RR |
| 01 | ISSUED FOR SPA | 2020-06-25 | RR |
|    |                |            |    |

CONTRACTOR MUST VERIFY ALL DIMENSIONS ON THE JOB AND REPORT ANY DISCREPANCY TO THE LANDSCAPE ARCHITECT BEFORE PROCEEDING WITH THE WORK.

ALL DRAWINGS AND SPECIFICATIONS ARE INSTRUMENTS OF SERVICE AND THE

PROPERTY OF THE LANDSCAPE ARCHITECT WHICH MUST BE RETURNED AT THE COMPLETION OF THE WORK.

ALL DRAWINGS TO BE USED FOR CONSTRUCTION ONLY WHEN SIGNED BY THE LANDSCAPE ARCHITECT.

terraplan

VISION, DELIVERED.

date by

20 Champlain Blvd. Suite 102 - Toronto ON - M3H 2Z1 info@terraplan.ca www.terraplan.ca

WILMINGTON TOWNHOUSES

OVERALL PLAN

DRAWING
DRAWN: RR
CHECKED:

 CHECKED:

 SCALE:
 AS SHOWN

 DATE:
 2017-04-17

 PROJECT NO.:
 17-126



I S\_100 |













**B&B SHRUB PLANTING DETAIL** 

SCALE=NO SCALE

























05 ISSUED FOR SPA

03 ISSUED FOR SPA

02 ISSUED FOR SPA

COMPLETION OF THE WORK.

LANDSCAPE ARCHITECT.

ISSUED FOR SPA

CONTRACTOR MUST VERIFY ALL DIMENSIONS ON THE JOB AND REPORT ANY

DISCREPANCY TO THE LANDSCAPE ARCHITECT BEFORE PROCEEDING WITH THE

ALL DRAWINGS AND SPECIFICATIONS ARE INSTRUMENTS OF SERVICE AND THE

ALL DRAWINGS TO BE USED FOR CONSTRUCTION ONLY WHEN SIGNED BY THE

PROPERTY OF THE LANDSCAPE ARCHITECT WHICH MUST BE RETURNED AT THE

2021-02-08 RR

2020-12-21 RR

2020-10-16 RR

2020-07-31 RR

2020-06-25 RR

date by

NOT FOR CONSTRUCTION







NOT FOR CONSTRUCTION

05 ISSUED FOR SPA 2021-02-08 RR 04 ISSUED FOR SPA 2020-12-21 RR 03 ISSUED FOR SPA 2020-10-16 RR 02 ISSUED FOR SPA 2020-07-31 RR 01 ISSU