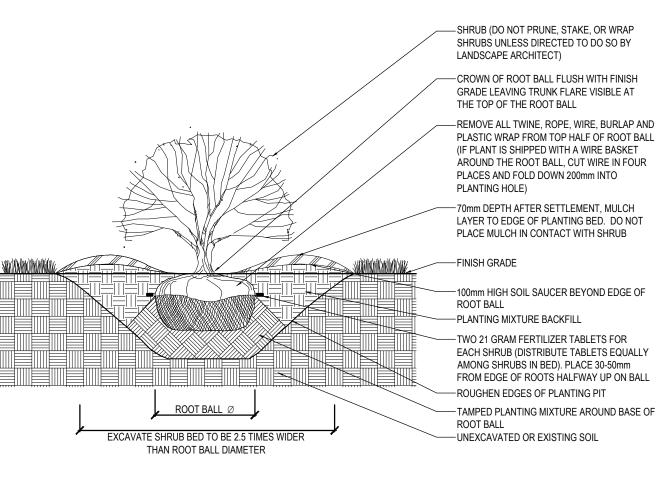

| 02 | ISSUED FOR SPA | 2020-07-31 | RR |
| 01 | ISSUED FOR SPA | 2020-06-25 | RR |
|    |                |            |    |

CONTRACTOR MUST VERIFY ALL DIMENSIONS ON THE JOB AND REPORT ANY DISCREPANCY TO THE LANDSCAPE ARCHITECT BEFORE PROCEEDING WITH THE WORK.

ALL DRAWINGS AND SPECIFICATIONS ARE INSTRUMENTS OF SERVICE AND THE

PROPERTY OF THE LANDSCAPE ARCHITECT WHICH MUST BE RETURNED AT THE COMPLETION OF THE WORK.

ALL DRAWINGS TO BE USED FOR CONSTRUCTION ONLY WHEN SIGNED BY THE LANDSCAPE ARCHITECT.

terraplan

VISION, DELIVERED.

date by

20 Champlain Blvd. Suite 102 - Toronto ON - M3H 2Z1 info@terraplan.ca www.terraplan.ca

WILMINGTON TOWNHOUSES

OVERALL PLAN

DRAWING
DRAWN: RR
CHECKED:

 CHECKED:

 SCALE:
 AS SHOWN

 DATE:
 2017-04-17

 PROJECT NO.:
 17-126



I S\_100 |













**B&B SHRUB PLANTING DETAIL** 

SCALE=NO SCALE

























05 ISSUED FOR SPA

03 ISSUED FOR SPA

02 ISSUED FOR SPA

COMPLETION OF THE WORK.

LANDSCAPE ARCHITECT.

ISSUED FOR SPA

CONTRACTOR MUST VERIFY ALL DIMENSIONS ON THE JOB AND REPORT ANY

DISCREPANCY TO THE LANDSCAPE ARCHITECT BEFORE PROCEEDING WITH THE

ALL DRAWINGS AND SPECIFICATIONS ARE INSTRUMENTS OF SERVICE AND THE

ALL DRAWINGS TO BE USED FOR CONSTRUCTION ONLY WHEN SIGNED BY THE

PROPERTY OF THE LANDSCAPE ARCHITECT WHICH MUST BE RETURNED AT THE

2021-02-08 RR

2020-12-21 RR

2020-10-16 RR

2020-07-31 RR

2020-06-25 RR

date by

NOT FOR CONSTRUCTION







NOT FOR CONSTRUCTION

05 ISSUED FOR SPA 2021-02-08 RR 04 ISSUED FOR SPA 2020-12-21 RR 03 ISSUED FOR SPA 2020-10-16 RR 02 ISSUED FOR SPA 2020-07-31 RR 01 ISSUED F