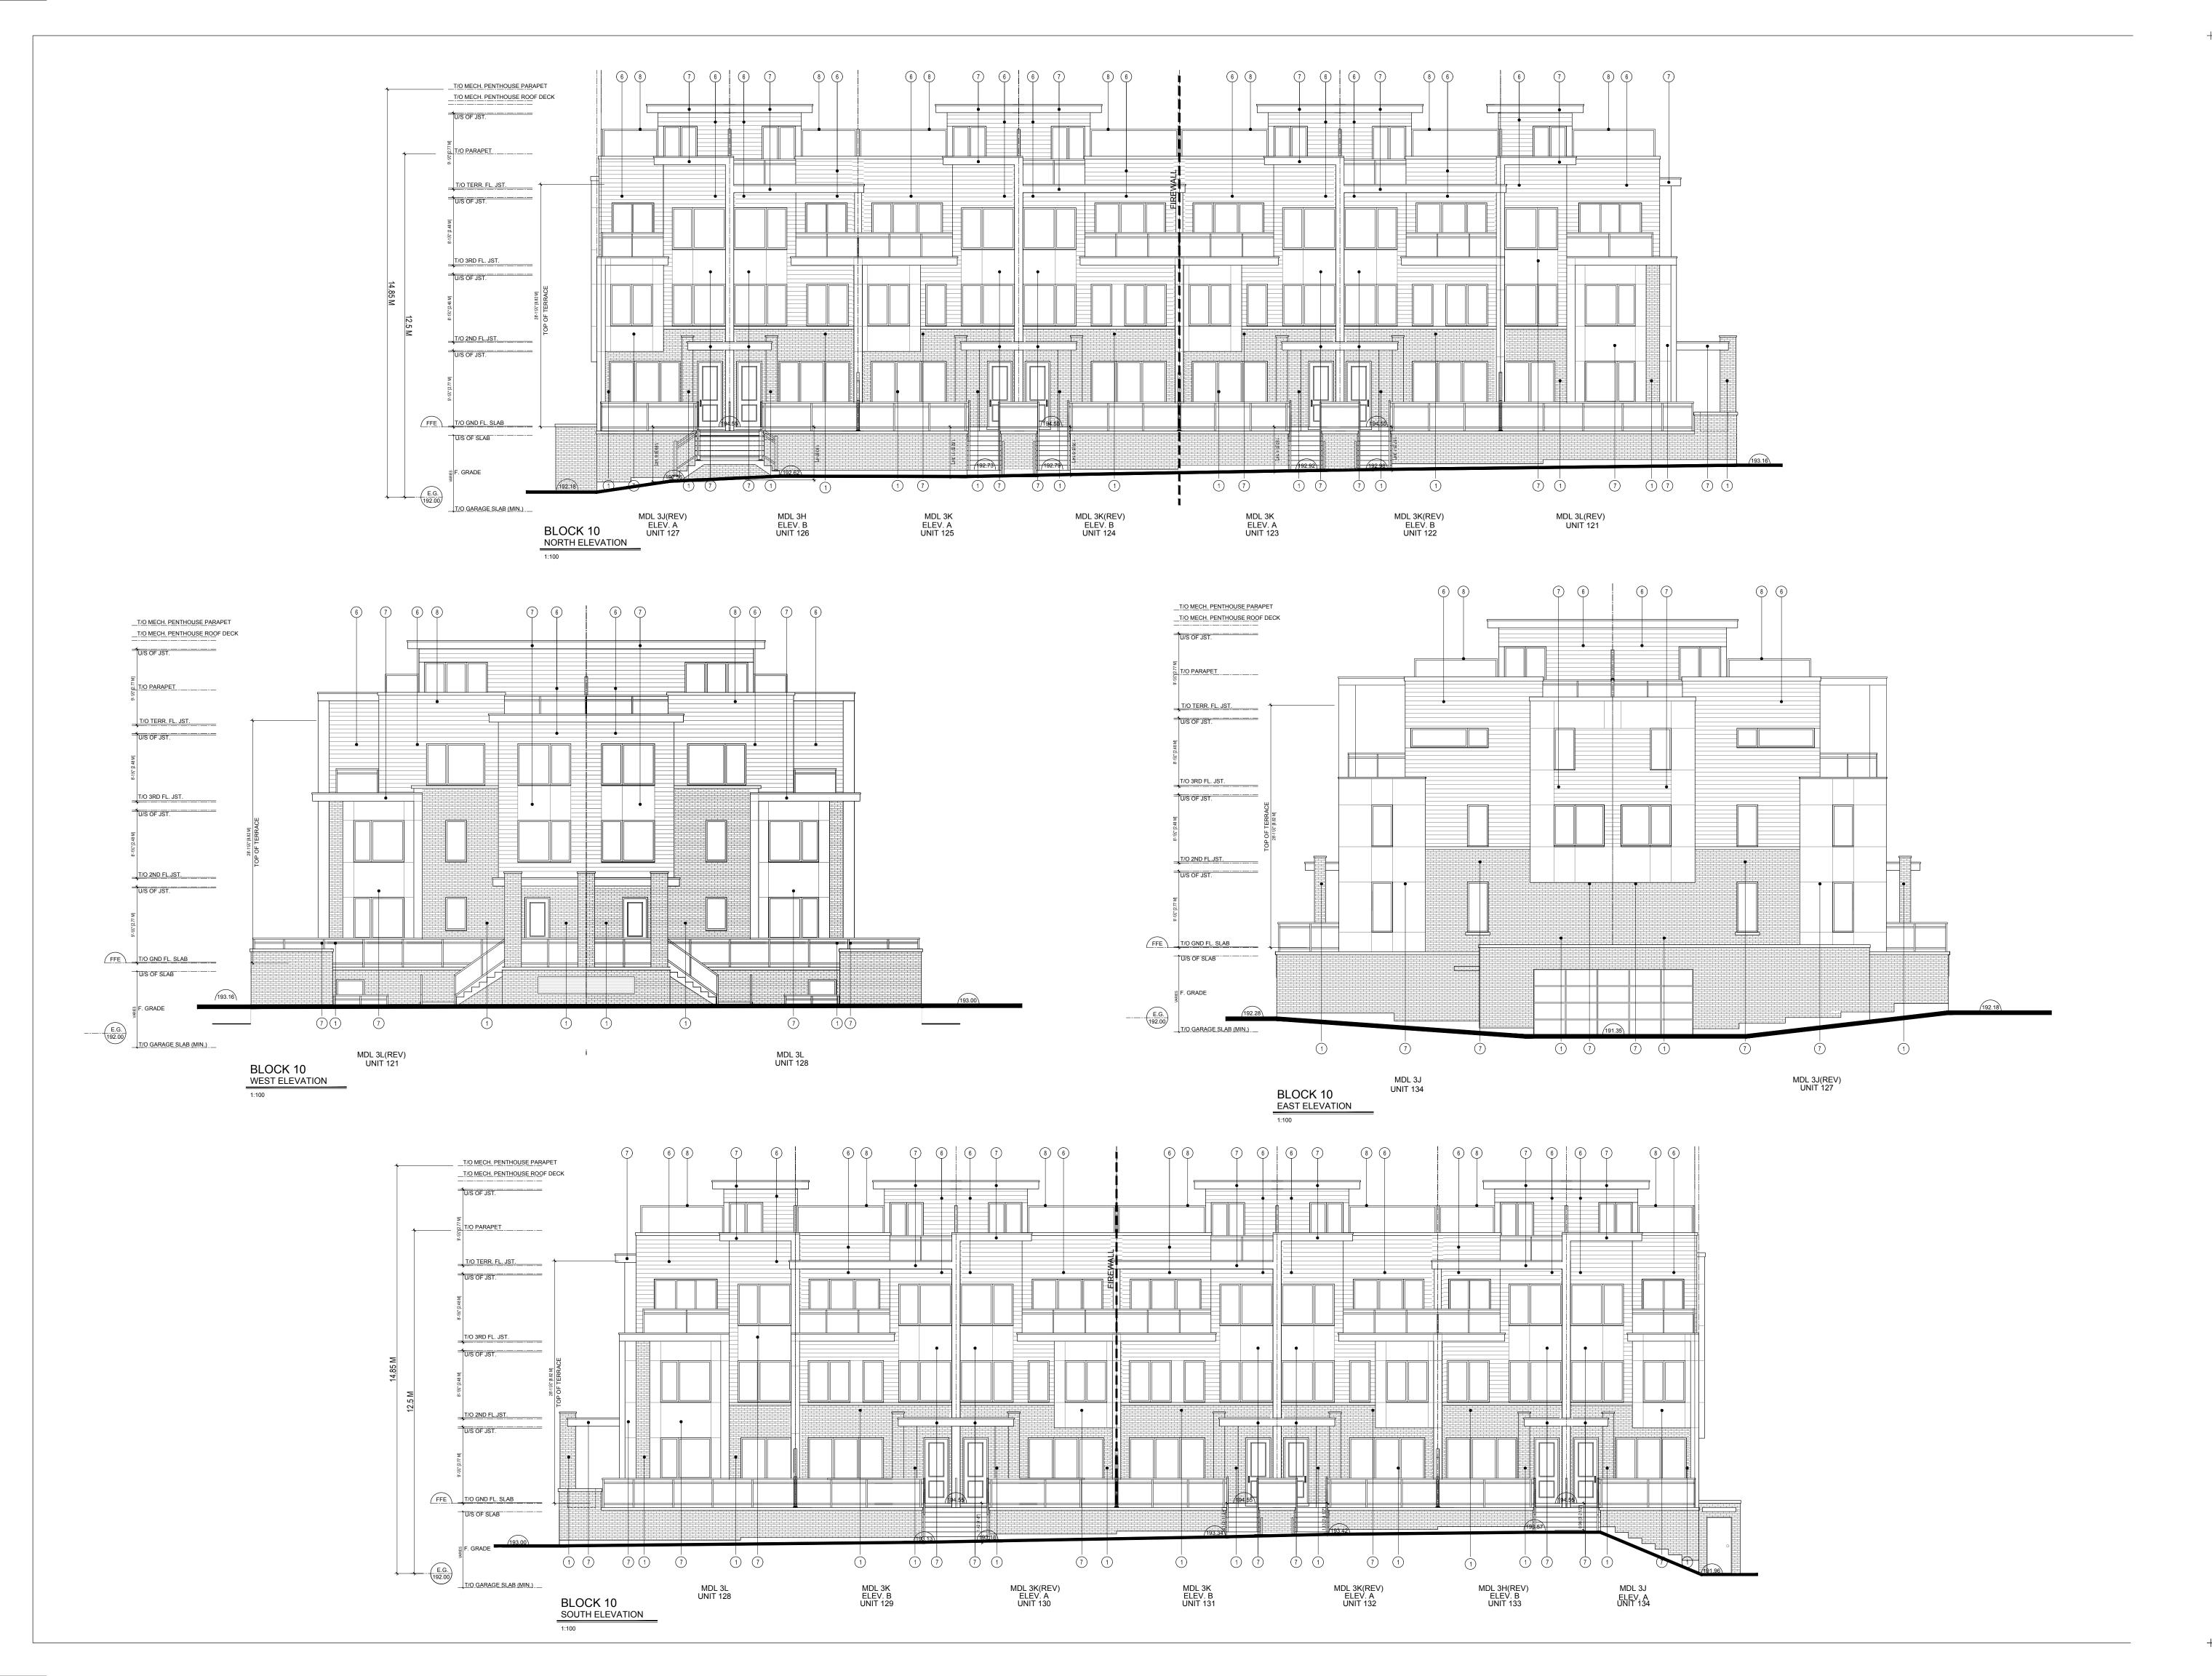

SPA #: 17 278262 NNY 10 SA

BLOCK 10

**ELEVATIONS** 

+ 15986 project number + 15986

- All drawings are the property of the Architect and must be returned upon request.
- Contractor shall check all dimensions and report any discrepancies to the Architect before proceeding with the work.
- The contractor and/or engineeer shall verify u/s footing elevations and soil bearing capacity prior to excavation and the commencement of work.
- DO NOT SCALE DRAWINGS