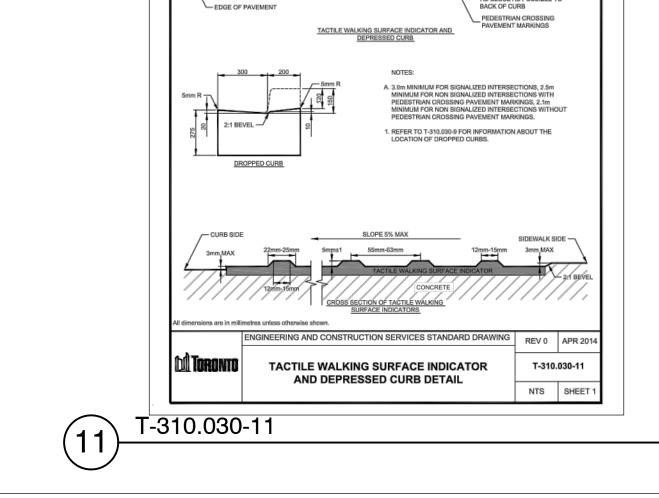

a

WILMINGTON TOWNHOUSES

OVERALL PLAN

DRAWING
DRAWN: RR
CHECKED:

 CHECKED:

 SCALE:
 AS SHOWN

 DATE:
 2017-04-17

 PROJECT NO.:
 17-126



I S\_100 |













**B&B SHRUB PLANTING DETAIL** 

SCALE=NO SCALE

























05 ISSUED FOR SPA

03 ISSUED FOR SPA

02 ISSUED FOR SPA

COMPLETION OF THE WORK.

LANDSCAPE ARCHITECT.

ISSUED FOR SPA

CONTRACTOR MUST VERIFY ALL DIMENSIONS ON THE JOB AND REPORT ANY

DISCREPANCY TO THE LANDSCAPE ARCHITECT BEFORE PROCEEDING WITH THE

ALL DRAWINGS AND SPECIFICATIONS ARE INSTRUMENTS OF SERVICE AND THE

ALL DRAWINGS TO BE USED FOR CONSTRUCTION ONLY WHEN SIGNED BY THE

PROPERTY OF THE LANDSCAPE ARCHITECT WHICH MUST BE RETURNED AT THE

2021-02-08 RR

2020-12-21 RR

2020-10-16 RR

2020-07-31 RR

2020-06-25 RR

date by

NOT FOR CONSTRUCTION







NOT FOR CONSTRUCTION

05 ISSUED FOR SPA 2021-02-08 RR 04 ISSUED FOR SPA 2020-12-21 RR 03 ISSUED FOR SPA 2020-10-16 RR 02 ISSUED FOR SPA 2020-07-31 RR 01 ISSUED FOR SPA 2020-06-25 RR date by

CONTRACTOR MUST VERIFY ALL DIMENSIONS ON THE JOB AND REPORT ANY DISCREPANCY TO THE LANDSCAPE ARCHITECT BEFORE PROCEEDING WITH THE ALL DRAWINGS AND SPECIFICATIONS ARE INSTRUMENTS OF SERVICE AND THE PROPERTY OF THE LANDSCAPE ARCHITECT WHICH MUST BE RETURNED AT THE COMPLETION OF THE WORK. ALL DRAWINGS TO BE USED FOR CONSTRUCTION ONLY WHEN SIGNED BY THE

VISION. DELIVERED.

20 Champlain Blvd. Suite 102 - Toronto ON - M3H 2Z1 info@terraplan.ca www.terraplan.ca

WILMINGTON TOWNHOUSES

LANDSCAPE DETAILS

AS SHOWN















AGILITY STRUCTURES - VERTICAL LOGS



mprove their climbing skil's.

Add to wi