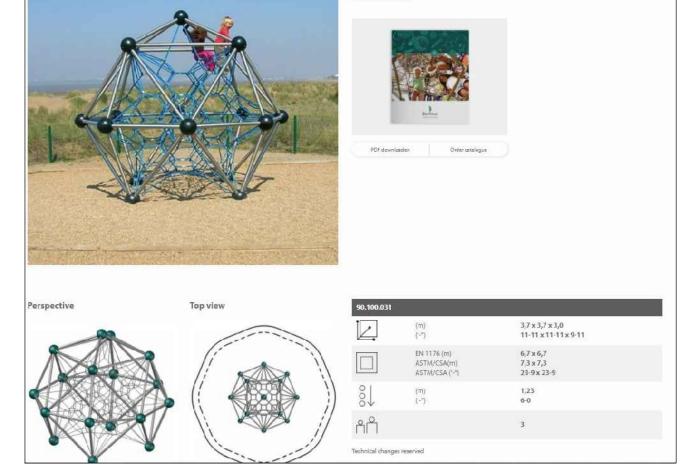

- All drawings are the property of the Architect and must be returned upon request.
- Contractor shall check all dimensions and report any discrepancies to the Architect before proceeding with the work.
- The contractor and/or engineeer shall verify u/s footing elevations and soil bearing capacity prior to excavation and the commencement of work.
- DO NOT SCALE DRAWINGS