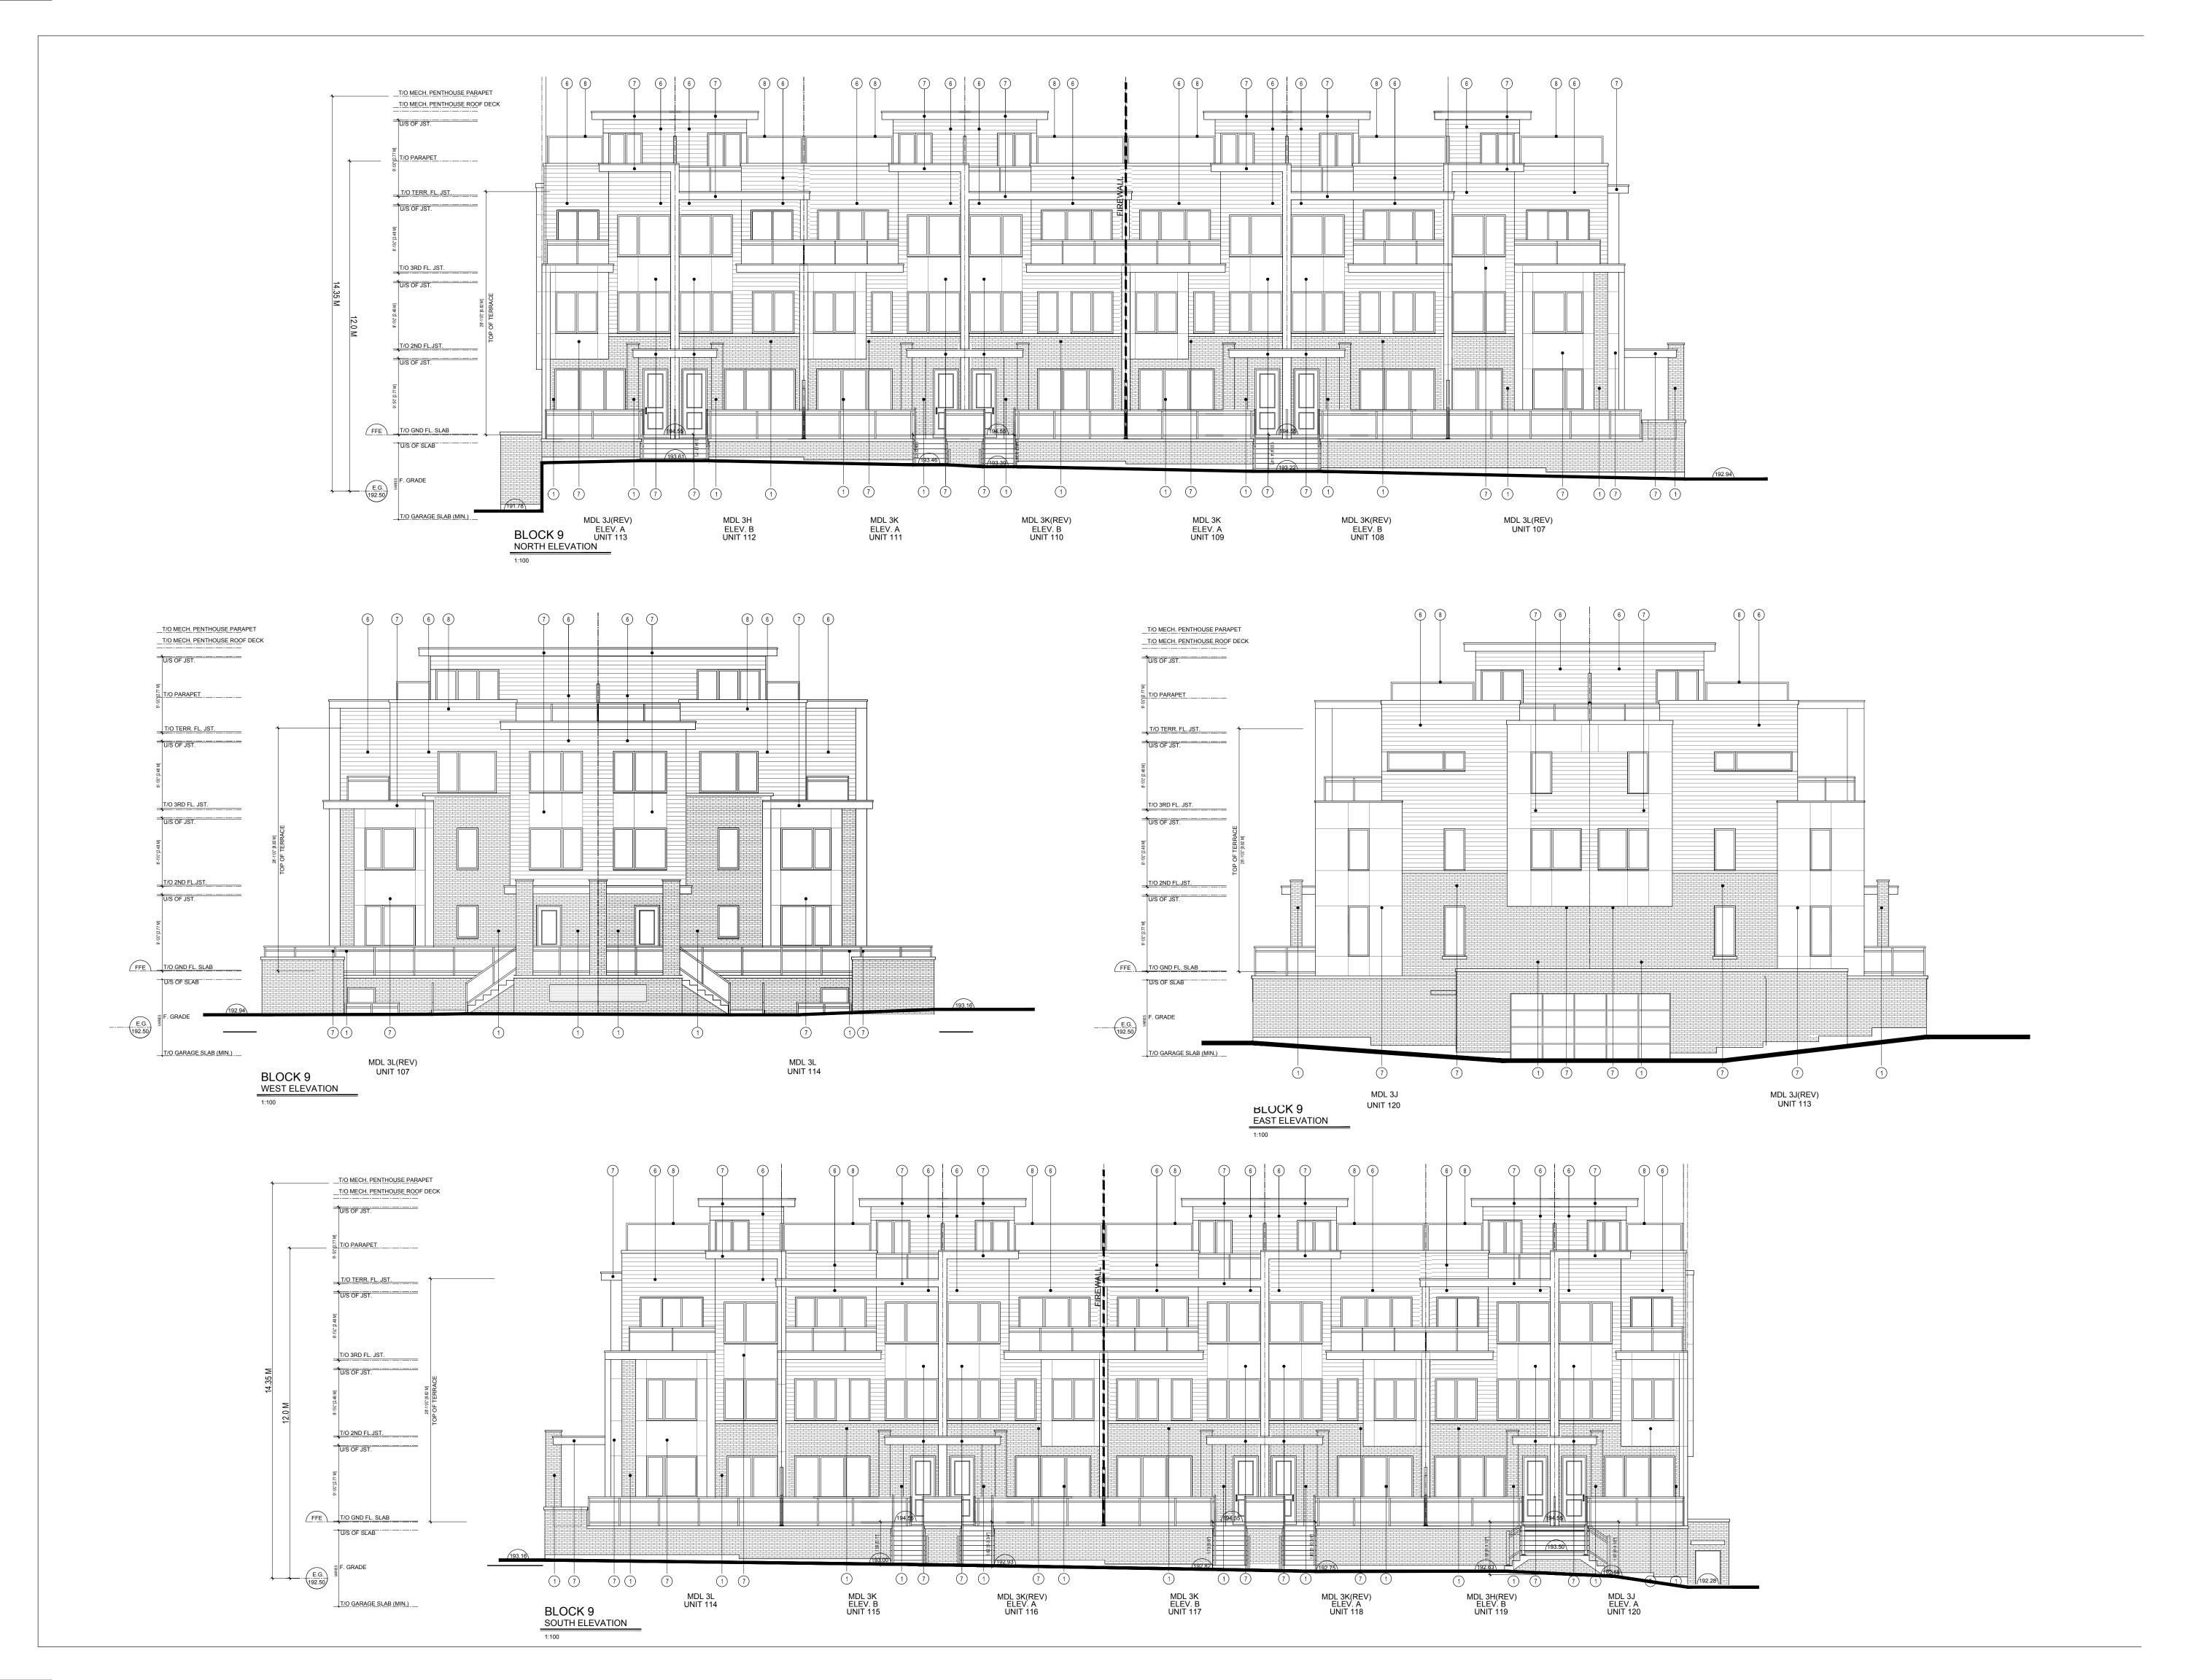

BLOCK 9 **ELEVATIONS** 

<sub>+</sub> 15986

- All drawings are the property of the Architect and must be returned upon request.
- Contractor shall check all dimensions and report any discrepancies to the Architect before proceeding with the work.
- The contractor and/or engineeer shall verify u/s footing elevations and soil bearing capacity prior to excavation and the commencement of work.
- DO NOT SCALE DRAWINGS