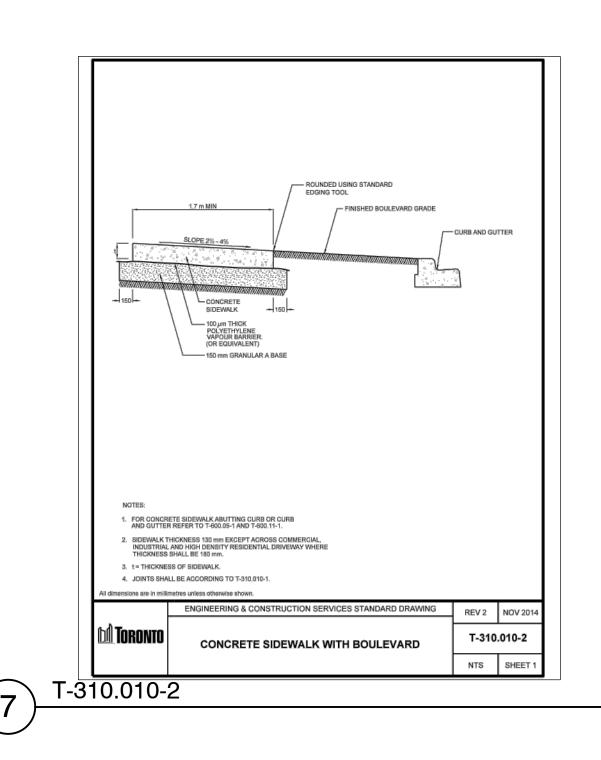

- All drawings are the property of the Architect and must be returned upon request.
- Contractor shall check all dimensions and report any discrepancies to the Architect before proceeding with the work.
- The contractor and/or engineeer shall verify u/s footing elevations and soil bearing capacity prior to excavation and the commencement of work.
- DO NOT SCALE DRAWINGS

- 1 MASONRY BRICK VENEER -1
  COLOUR: LIGHT BROWN
  MANUFACTURER: TBD
  MORTAR: MORTAR
- MASONRY BRICK VENEER -2
  COLOUR: COLOUR
- MANUFACTURER: TBD MORTAR: TBD
- MASONRY STONE VENEER -1
  COLOUR: COLOUR
  MANUFACTURER: TBD
  MORTAR: TBD
- MASONRY STONE VENEER -2
  COLOUR: TBD
- MANUFACTURER: TBD MORTAR: MORTAR
- 5 FIBRE-CEMENT PANEL
  COLOUR 1: TBD
  COLOUR 2: TBD
  MANUFACTURER: TBD
- 6 HORIZONTAL METAL SIDING COLOUR 1: PALE BROWN
- COLOUR 2: DARK BROWN
  MANUFACTURER: TBD
  (FOR BLOCKS -1,2,4,5,8,10,12)
- 7 METAL PANEL
  COLOUR 1: CHARCOAL GREY
  COLOUR 2: LIGHT GREY
  MANUFACTURER: TBD
  (FOR BLOCKS 3,6,7,9,11)
- (FOR BLOCKS 3,6,7,9,11)