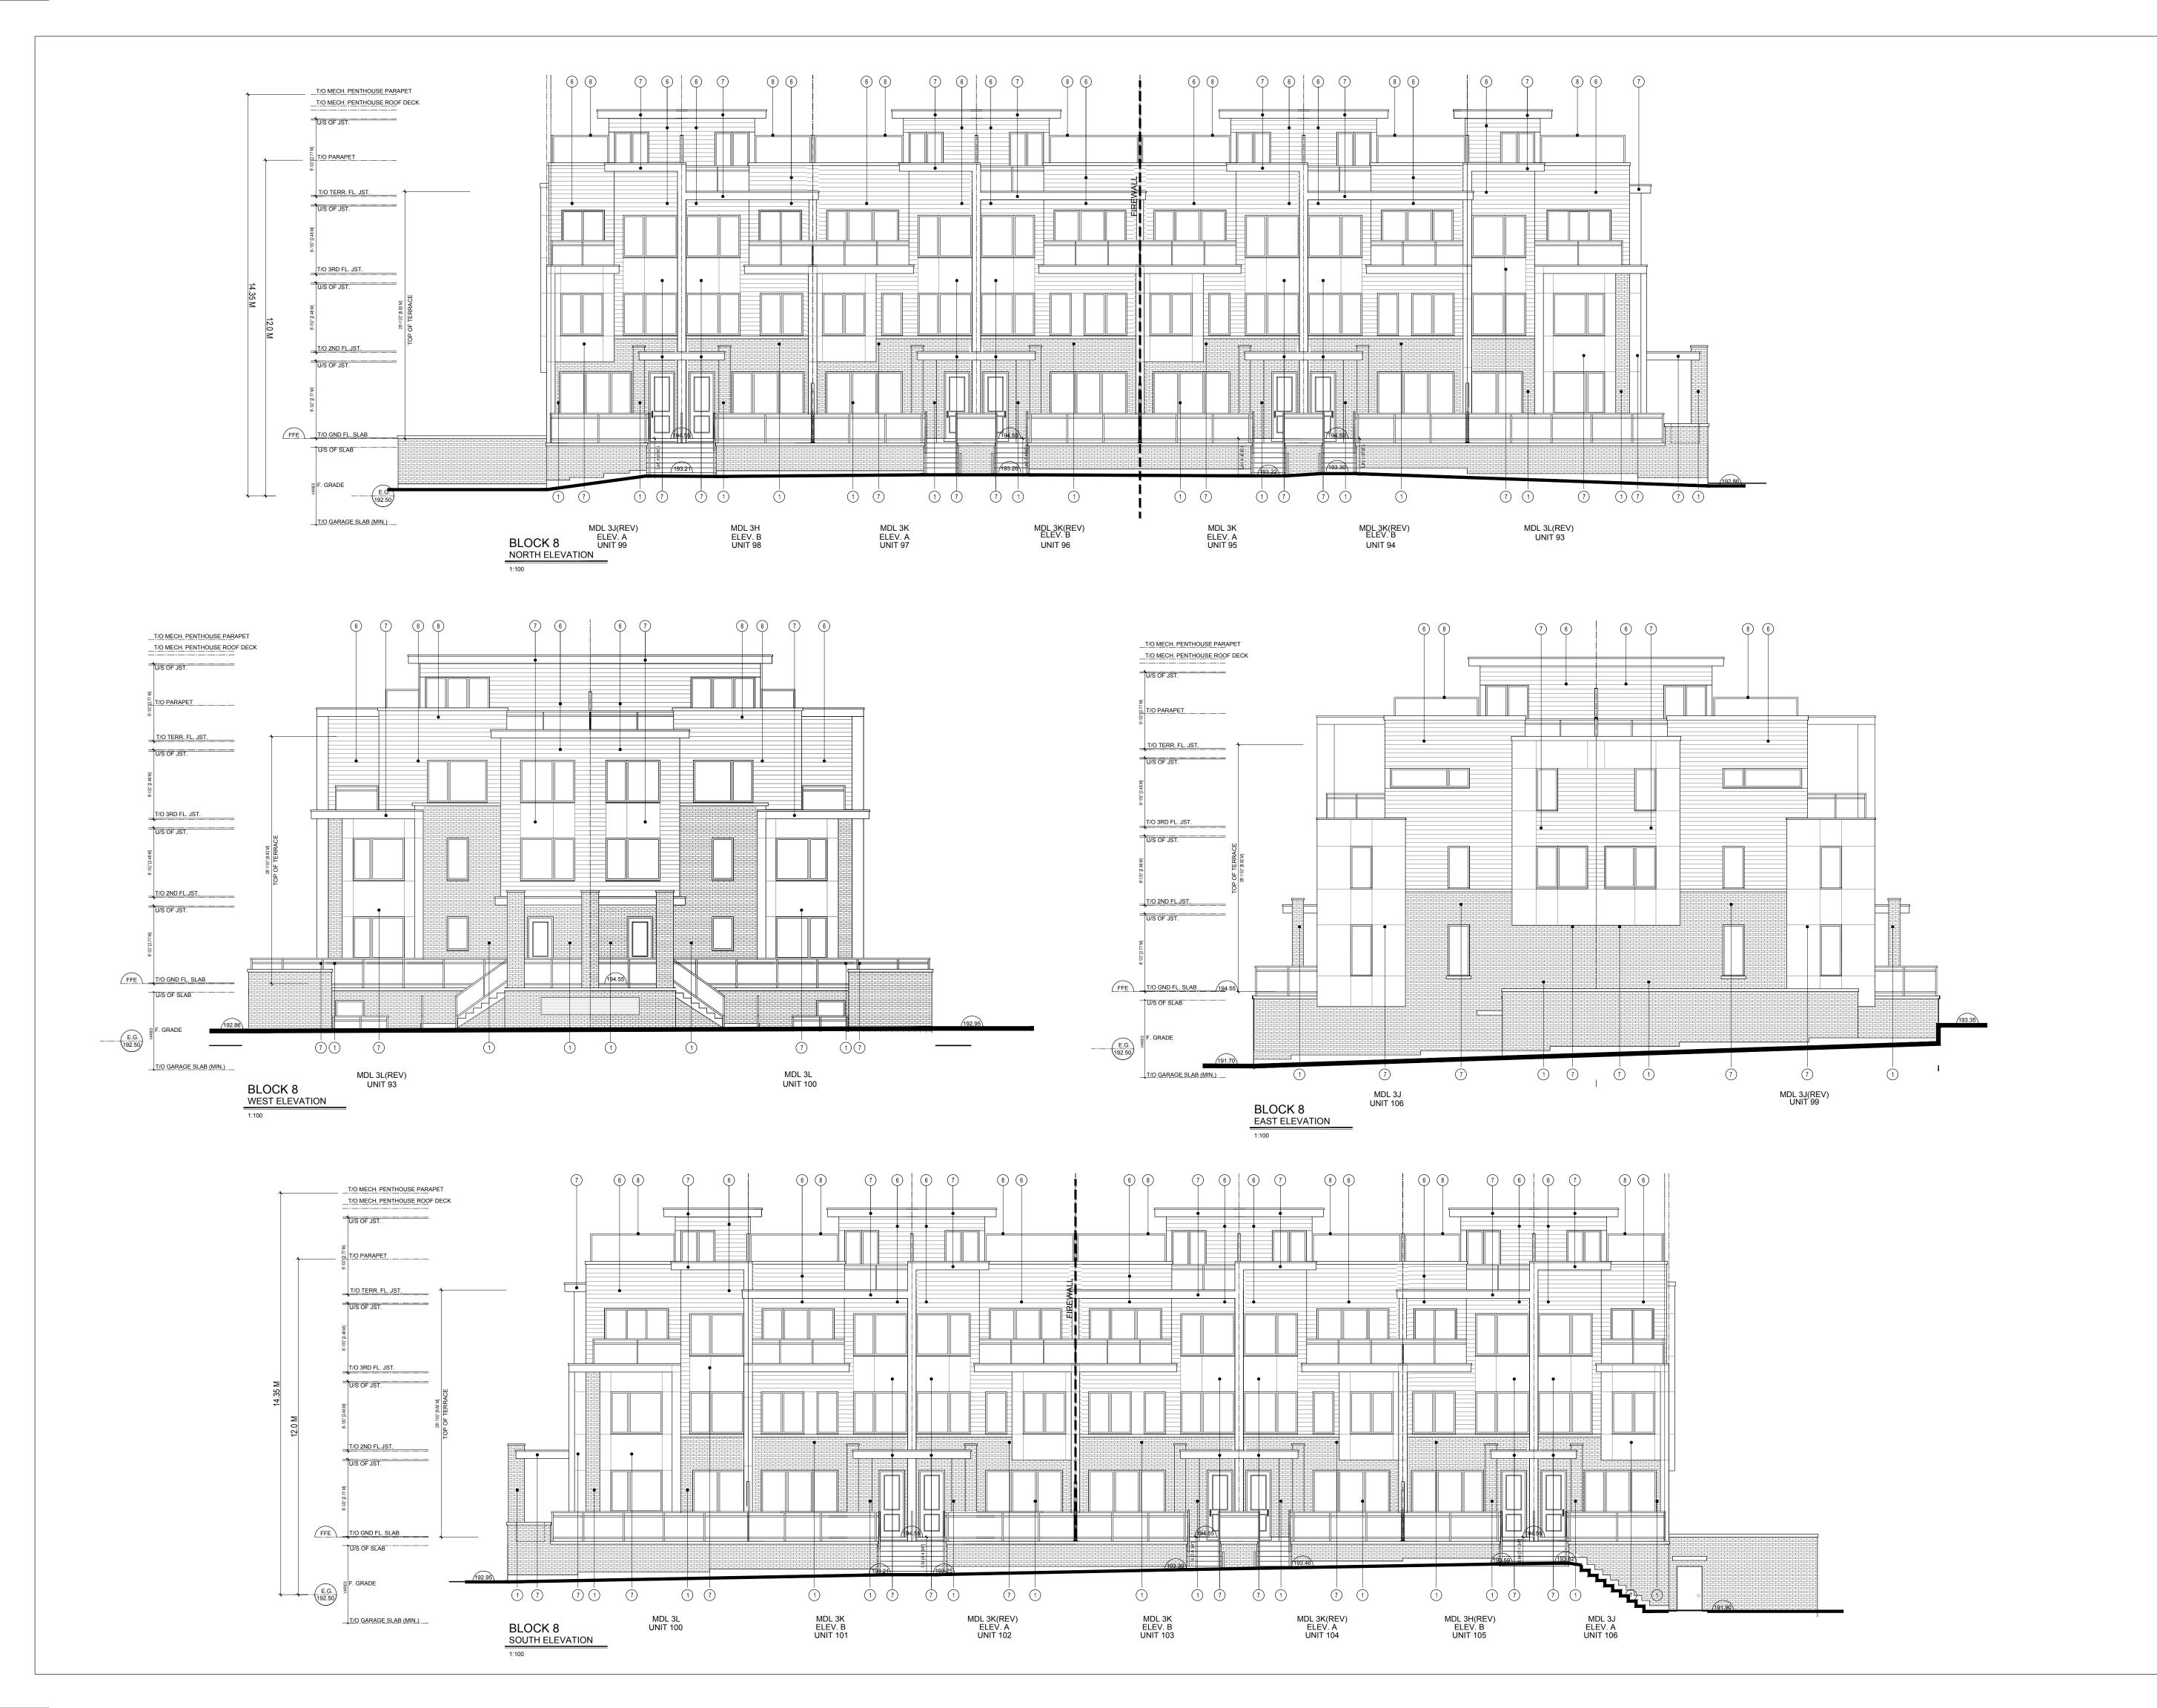

drawing

BLOCK 8 ELEVATIONS

oject number + 15986

- All drawings are the property of the Architect and must be returned upon request.
- Contractor shall check all dimensions and report any discrepancies to the Architect before proceeding with the work.
- The contractor and/or engineeer shall verify u/s footing elevations and soil bearing capacity prior to excavation and the commencement of work.
- DO NOT SCALE DRAWINGS