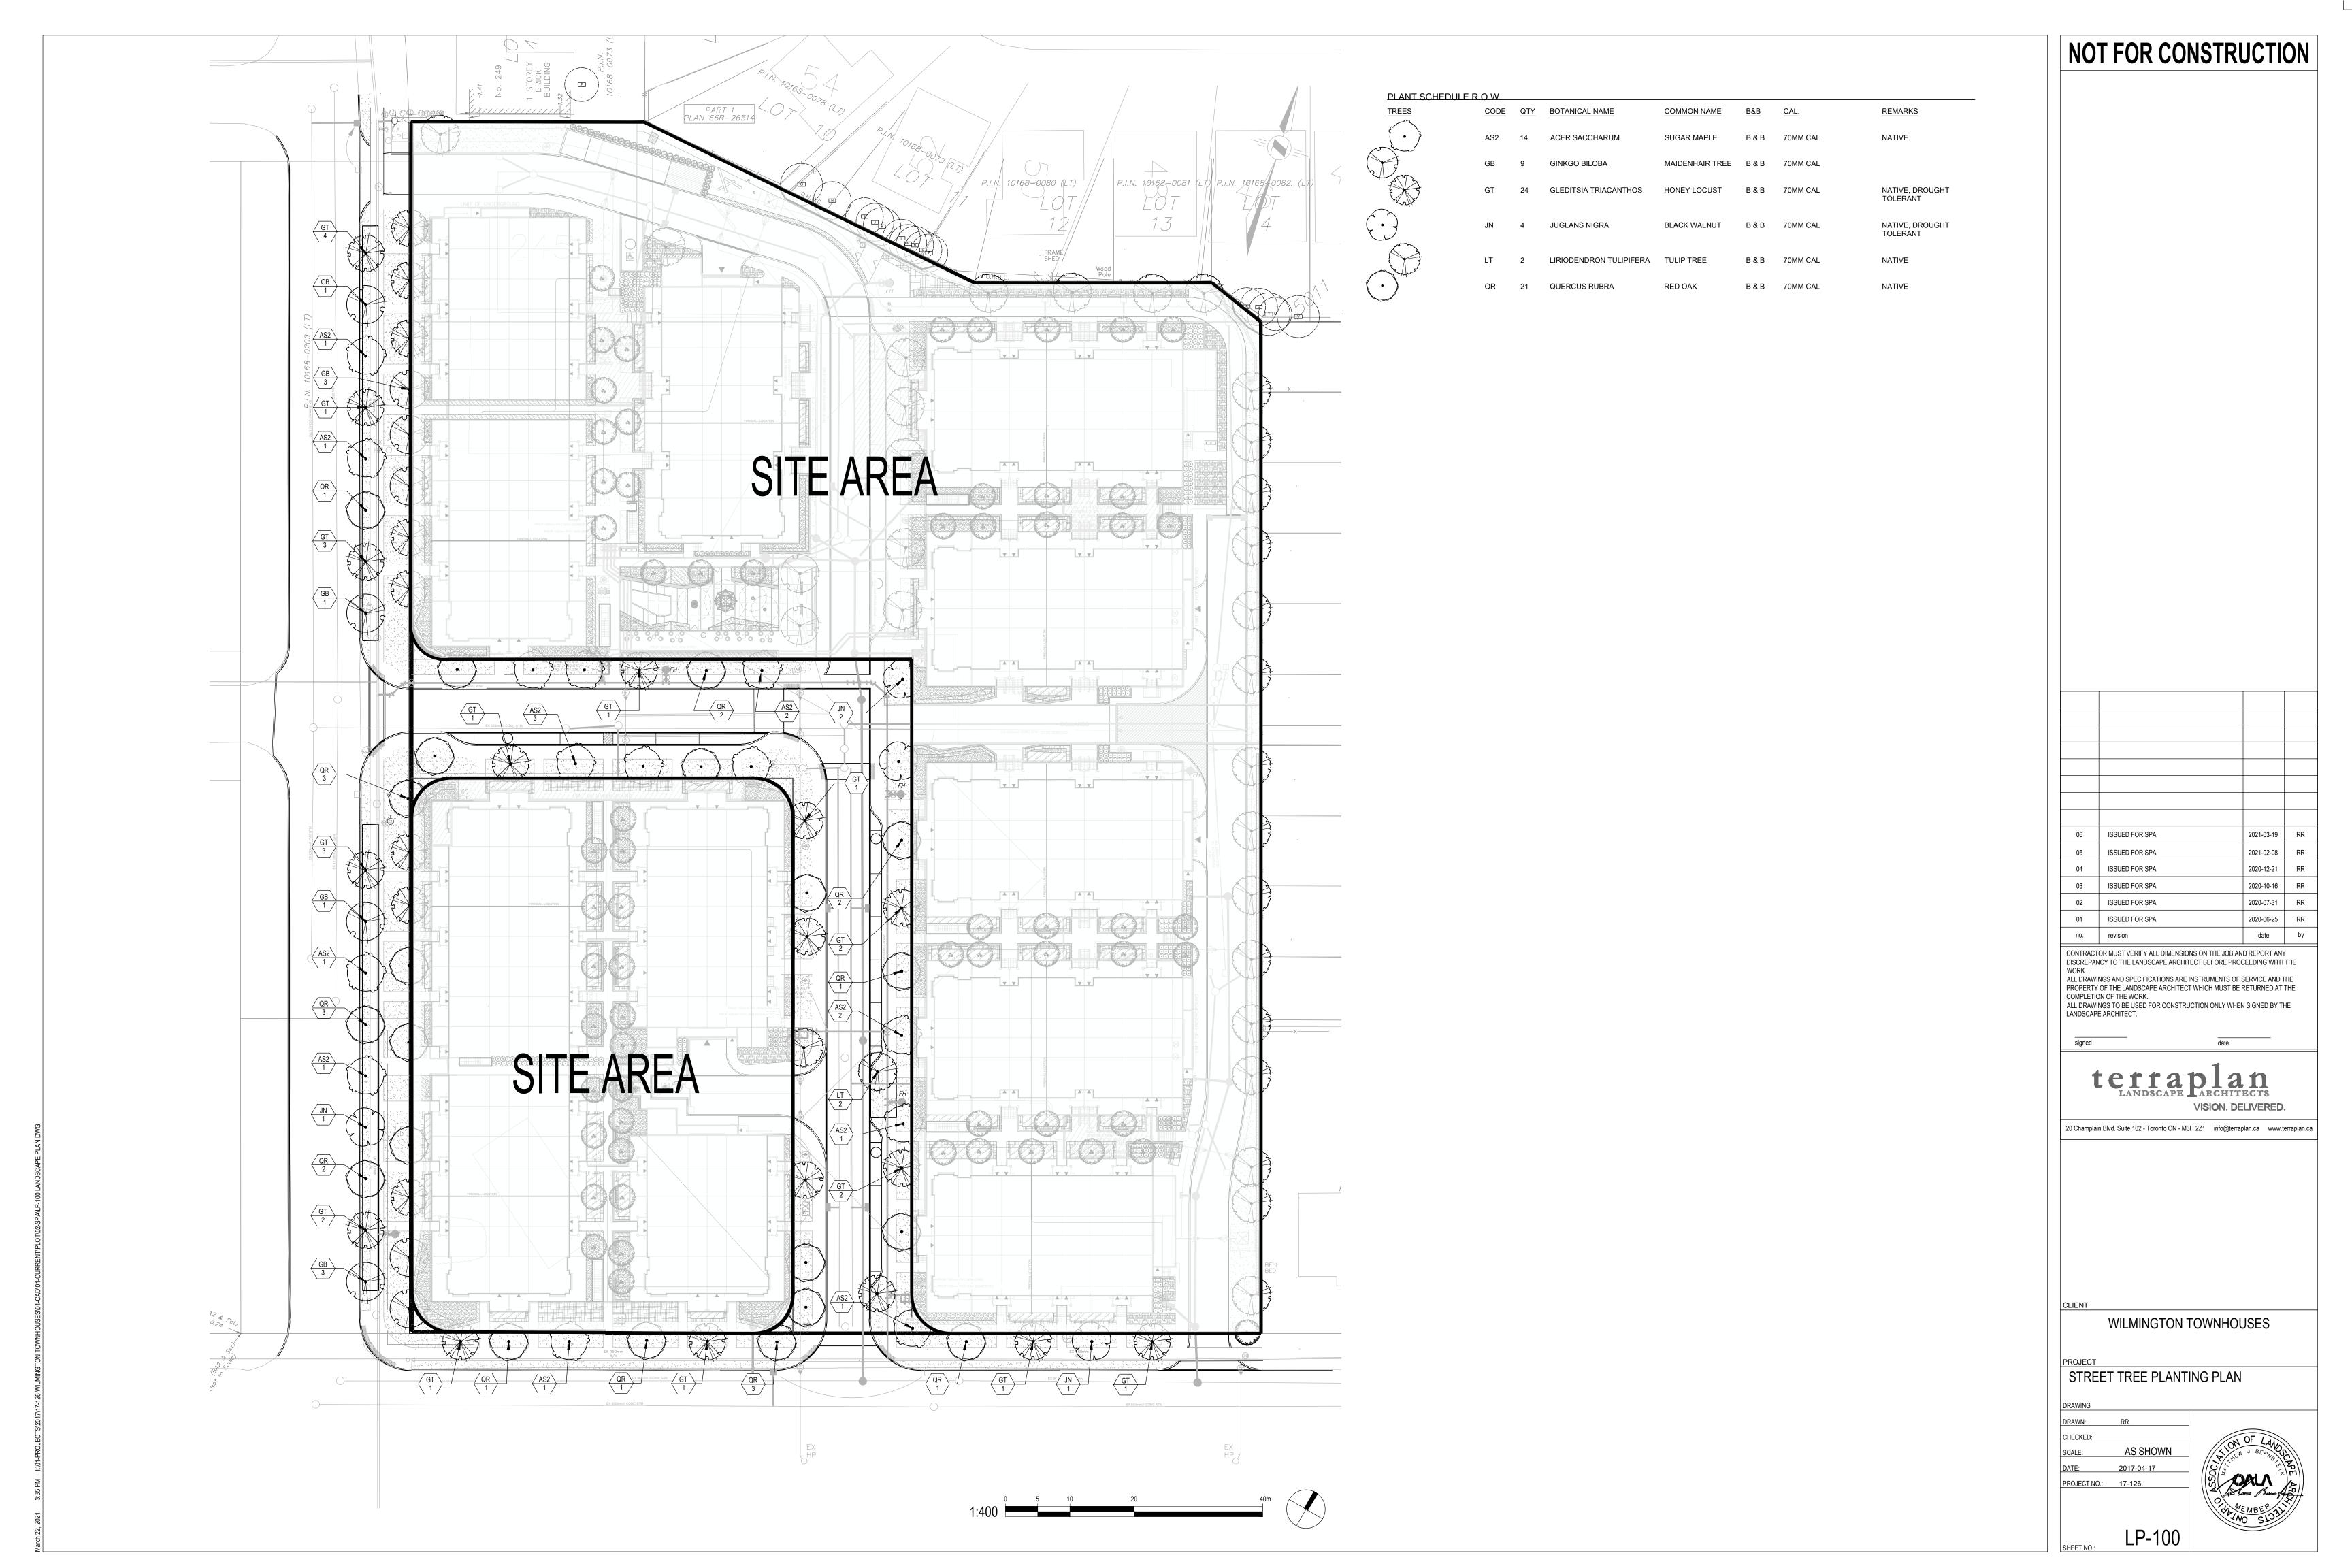

RR |
| 02 | ISSUED FOR SPA | 2020-07-31 | RR |
| 01 | ISSUED FOR SPA | 2020-06-25 | RR |
|    |                |            |    |

CONTRACTOR MUST VERIFY ALL DIMENSIONS ON THE JOB AND REPORT ANY DISCREPANCY TO THE LANDSCAPE ARCHITECT BEFORE PROCEEDING WITH THE WORK.

ALL DRAWINGS AND SPECIFICATIONS ARE INSTRUMENTS OF SERVICE AND THE

PROPERTY OF THE LANDSCAPE ARCHITECT WHICH MUST BE RETURNED AT THE COMPLETION OF THE WORK.

ALL DRAWINGS TO BE USED FOR CONSTRUCTION ONLY WHEN SIGNED BY THE LANDSCAPE ARCHITECT.

terraplan

VISION, DELIVERED.

date by

20 Champlain Blvd. Suite 102 - Toronto ON - M3H 2Z1 info@terraplan.ca www.terraplan.ca

WILMINGTON TOWNHOUSES

OVERALL PLAN

DRAWING
DRAWN: RR
CHECKED:

 CHECKED:

 SCALE:
 AS SHOWN

 DATE:
 2017-04-17

 PROJECT NO.:
 17-126



I S\_100 |













**B&B SHRUB PLANTING DETAIL** 

SCALE=NO SCALE

























05 ISSUED FOR SPA

03 ISSUED FOR SPA

02 ISSUED FOR SPA

COMPLETION OF THE WORK.

LANDSCAPE ARCHITECT.

ISSUED FOR SPA

CONTRACTOR MUST VERIFY ALL DIMENSIONS ON THE JOB AND REPORT ANY

DISCREPANCY TO THE LANDSCAPE ARCHITECT BEFORE PROCEEDING WITH THE

ALL DRAWINGS AND SPECIFICATIONS ARE INSTRUMENTS OF SERVICE AND THE

ALL DRAWINGS TO BE USED FOR CONSTRUCTION ONLY WHEN SIGNED BY THE

PROPERTY OF THE LANDSCAPE ARCHITECT WHICH MUST BE RETURNED AT THE

2021-02-08 RR

2020-12-21 RR

2020-10-16 RR

2020-07-31 RR

2020-06-25 RR

date by

NOT FOR CONSTRUCTION







NOT FOR CONSTRUCTION

05 ISSUED FOR SPA 2021-02-08 RR 04 ISSUED FOR SPA 2020-12-21 RR 03 ISSUED FOR SPA 2020-10-16 RR 02 ISSUED FOR SPA 2020-07-31 RR 01 IS