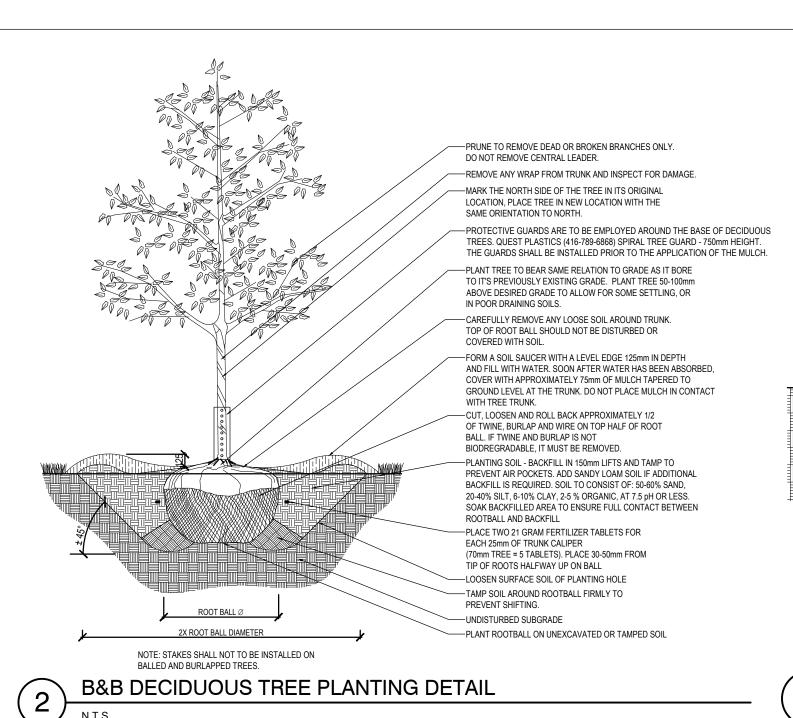

|
| 02 | ISSUED FOR SPA | 2020-07-31 | RR |
| 01 | ISSUED FOR SPA | 2020-06-25 | RR |
|    |                |            |    |

CONTRACTOR MUST VERIFY ALL DIMENSIONS ON THE JOB AND REPORT ANY DISCREPANCY TO THE LANDSCAPE ARCHITECT BEFORE PROCEEDING WITH THE WORK.

ALL DRAWINGS AND SPECIFICATIONS ARE INSTRUMENTS OF SERVICE AND THE

PROPERTY OF THE LANDSCAPE ARCHITECT WHICH MUST BE RETURNED AT THE COMPLETION OF THE WORK.

ALL DRAWINGS TO BE USED FOR CONSTRUCTION ONLY WHEN SIGNED BY THE LANDSCAPE ARCHITECT.

terraplan

VISION, DELIVERED.

date by

20 Champlain Blvd. Suite 102 - Toronto ON - M3H 2Z1 info@terraplan.ca www.terraplan.ca

WILMINGTON TOWNHOUSES

OVERALL PLAN

DRAWING
DRAWN: RR
CHECKED:

 CHECKED:

 SCALE:
 AS SHOWN

 DATE:
 2017-04-17

 PROJECT NO.:
 17-126



I S\_100 |













**B&B SHRUB PLANTING DETAIL** 

SCALE=NO SCALE

























05 ISSUED FOR SPA

03 ISSUED FOR SPA

02 ISSUED FOR SPA

COMPLETION OF THE WORK.

LANDSCAPE ARCHITECT.

ISSUED FOR SPA

CONTRACTOR MUST VERIFY ALL DIMENSIONS ON THE JOB AND REPORT ANY

DISCREPANCY TO THE LANDSCAPE ARCHITECT BEFORE PROCEEDING WITH THE

ALL DRAWINGS AND SPECIFICATIONS ARE INSTRUMENTS OF SERVICE AND THE

ALL DRAWINGS TO BE USED FOR CONSTRUCTION ONLY WHEN SIGNED BY THE

PROPERTY OF THE LANDSCAPE ARCHITECT WHICH MUST BE RETURNED AT THE

2021-02-08 RR

2020-12-21 RR

2020-10-16 RR

2020-07-31 RR

2020-06-25 RR

date by

NOT FOR CONSTRUCTION







NOT FOR CONSTRUCTION

05 ISSUED FOR SPA 2021-02-08 RR 04 ISSUED FOR SPA 2020-12-21 RR 03 ISSUED FOR SPA 2020-10-16 RR 02 ISSUED FOR SPA 2020-07-31 RR 01 ISSUED