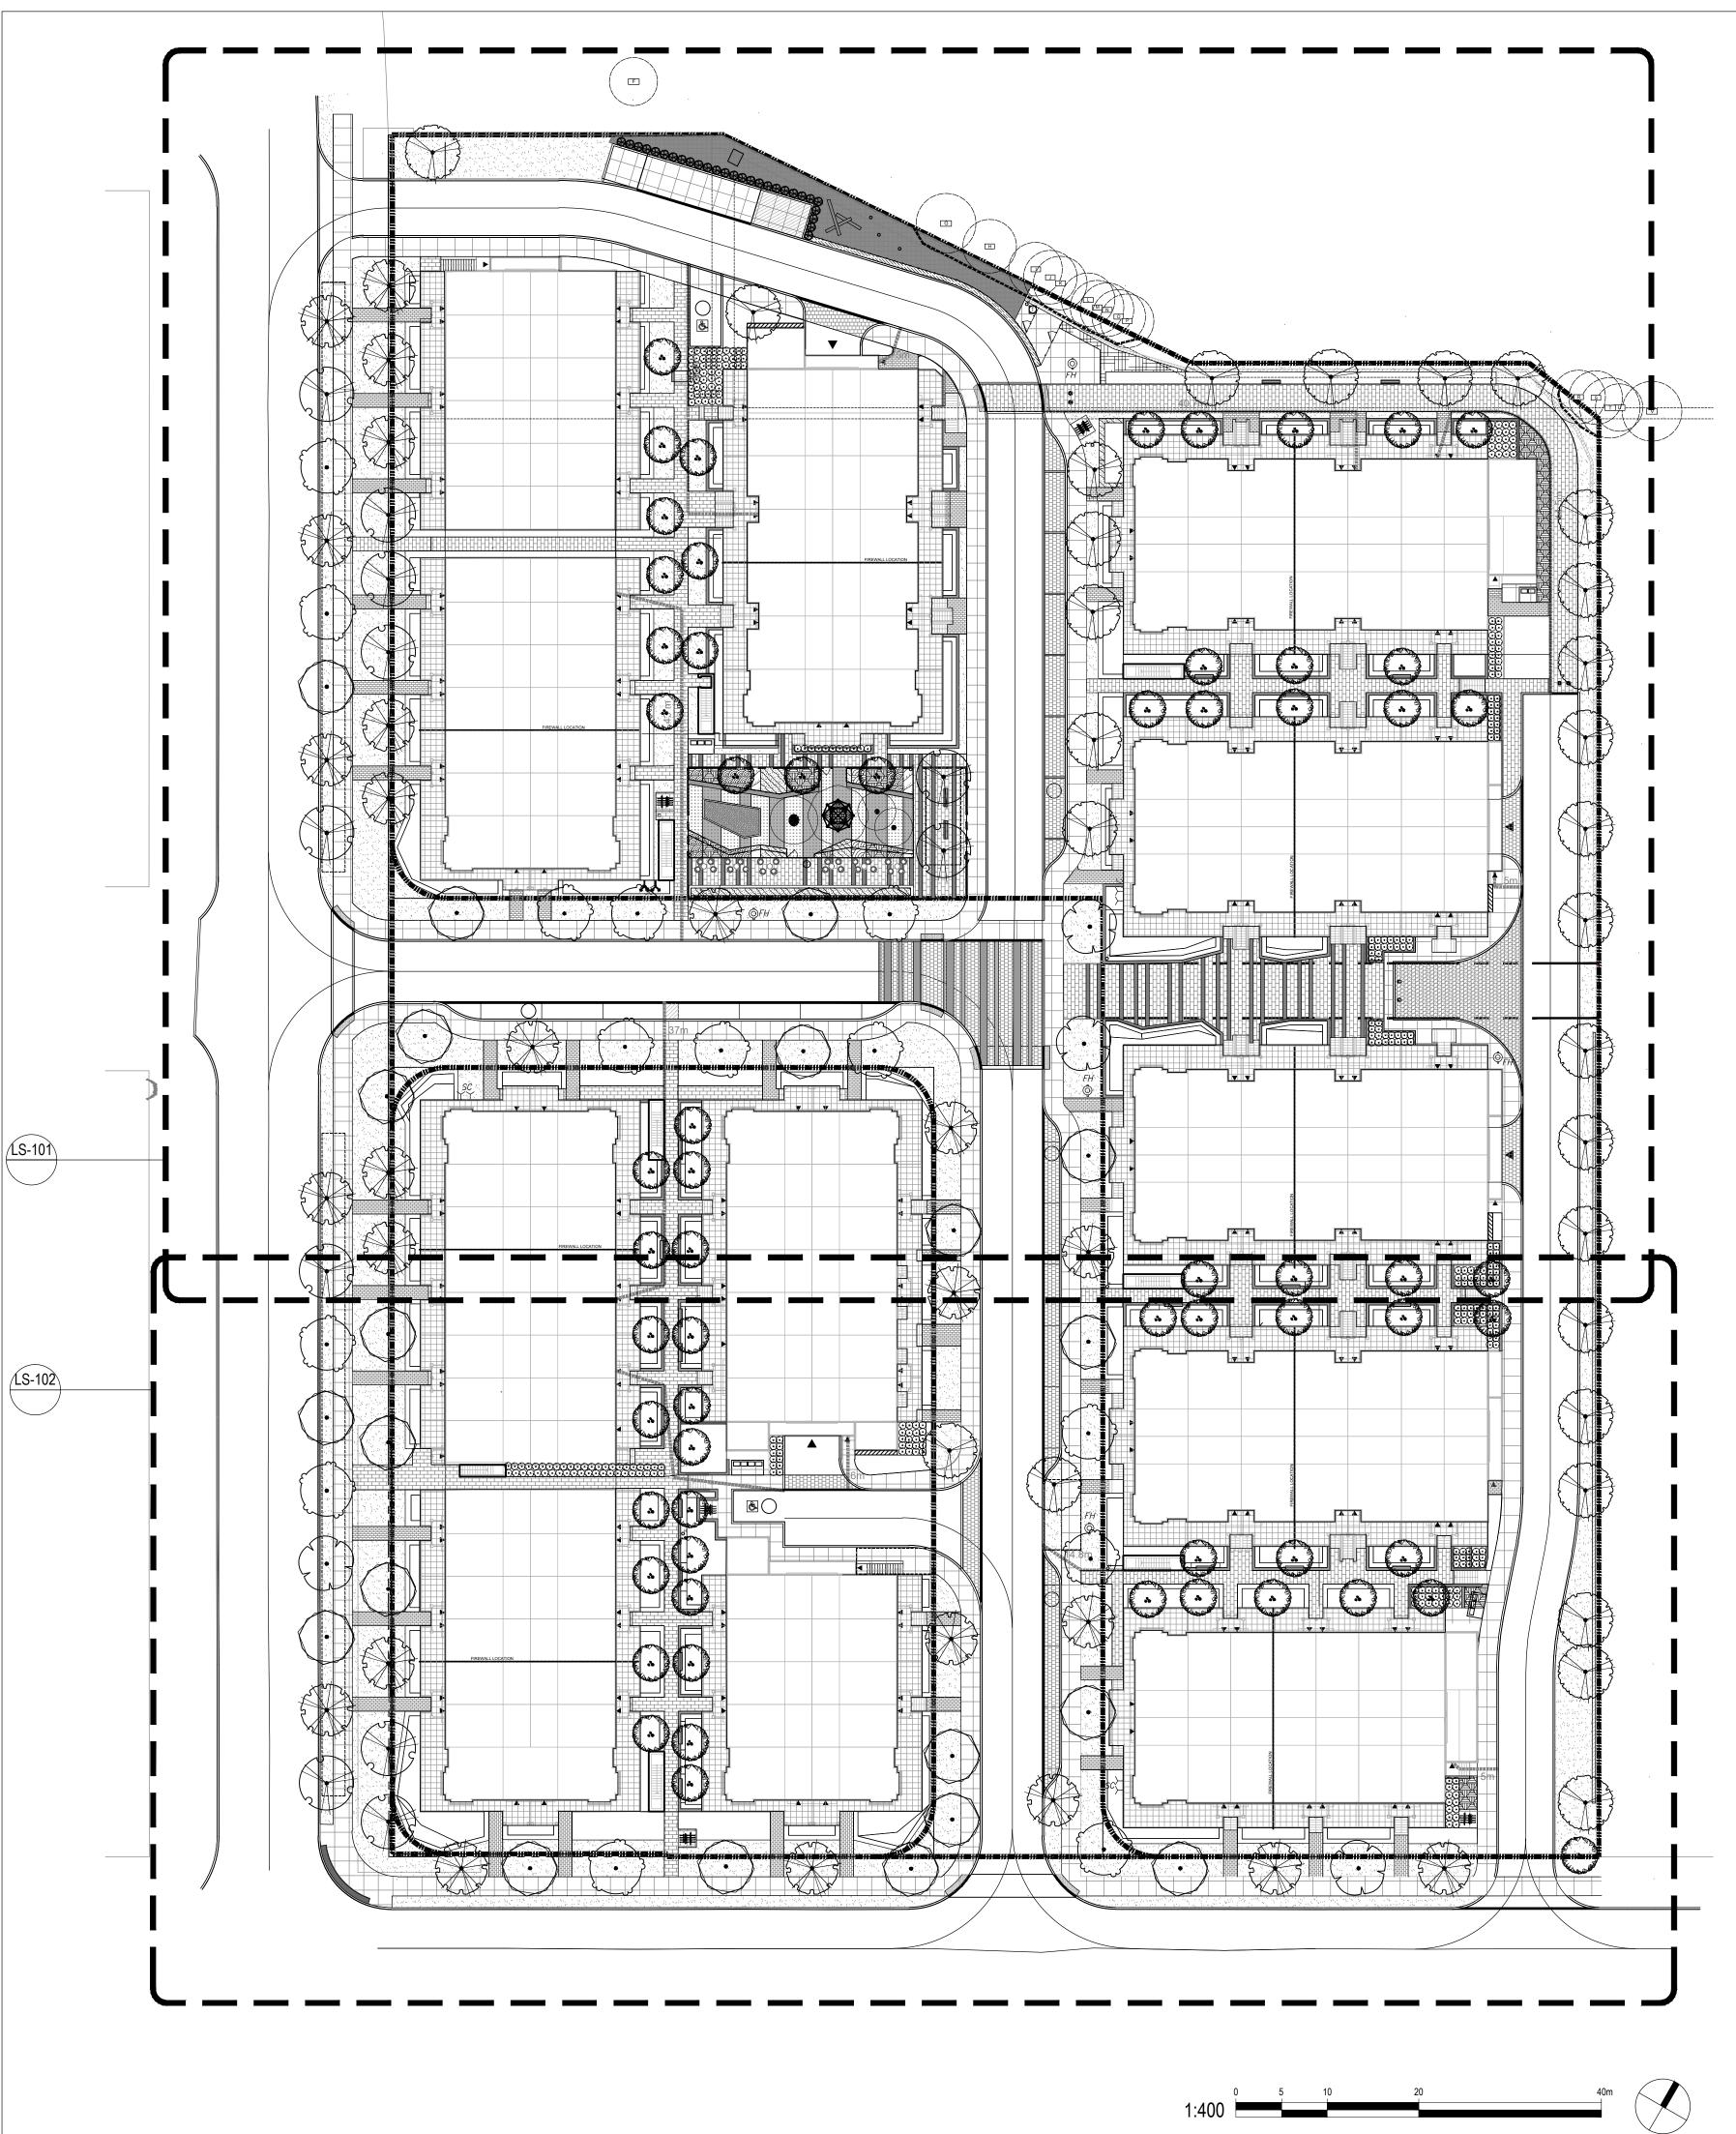

CR | 6 | JUL 05 , 2020 | RE - ISSUED FOR SPA                  |
|   | SY | 5 | MAR 06, 2020  | RE - ISSUED FOR REZONING APPLICATION |
| ( | CR | 4 | NOV 15, 2019  | RE - ISSUED FOR REZONING             |
| ( | CR | 3 | APR 12, 2019  | RE-ISSUED FOR RE-ZONING APPLICATION  |
| ( | CR | 2 | MAR 01, 2019  | ISSUED FOR CLIENT REVIEW             |
| ( | CR | 1 | MAY 11, 2018  | RE-ISSUED FOR RE-ZONING APPLICATION  |
|   |    |   |               |                                      |



## GUTHRIE MUSCOVITCH A R C H I T E C T S

Tel:(416) 252-5679 Fax: (416) 252-9637 770 Brown's Line, Toronto, Ontario M8W 3W2

owner

KILBARRY HOLDING CO. 1962 YONGE ST. SUITE 200 TORONTO, ONTARIO

WILMINGTON AVE.
TORONTO, ONTARIO
SPA #: 17 278262 NNY 10 SA

drawing

BLOCK 12 ELEVATIONS



r\_\_\_ + 15986 **-**



# WILMINGTON TOWNHOUSES TORONTO, ONTARIO

## PLANT SCHEDULE PRIVATE PLANTING

| LT 26 LIRIODENDRON TULIPIFERA TULIP TREE B & B & B 70MM CAL NATIVE  EVERGREEN TREES CODE QTY BOTANICAL NAME COMMON NAME B & B CAL. REMARKS  TO 28 THUJA OCCIDENTALIS AMERICAN ARBORVITAE B & B & B 2M HT NATIVE, DROUGH  DECIDIOUS SHRUBS CODE QTY BOTANICAL NAME COMMON NAME CONT. 60CM HT REMARKS  SHRUB AREAS CODE QTY BOTANICAL NAME COMMON NAME CONT. 60CM HT  SHRUB AREAS CODE QTY BOTANICAL NAME COMMON NAME CONT. HT. SPACING REMARKS  CK3 63 CALAMAGROSTIS X ACUTIFLORA 'KARL FOERSTER' KARL FOERSTER FEATHER REED GRASS 3 GAL. 550mm  EEVERGREEN SHRUBS CODE QTY BOTANICAL NAME COMMON NAME CONT. HT. SPACING REMARKS  BUXUS X 'GREEN VELVET' BOXWOOD 3 GAL. 60CM HT 500mm DROUGHT TOLER.  FERENNIALS CODE QTY BOTANICAL NAME COMMON