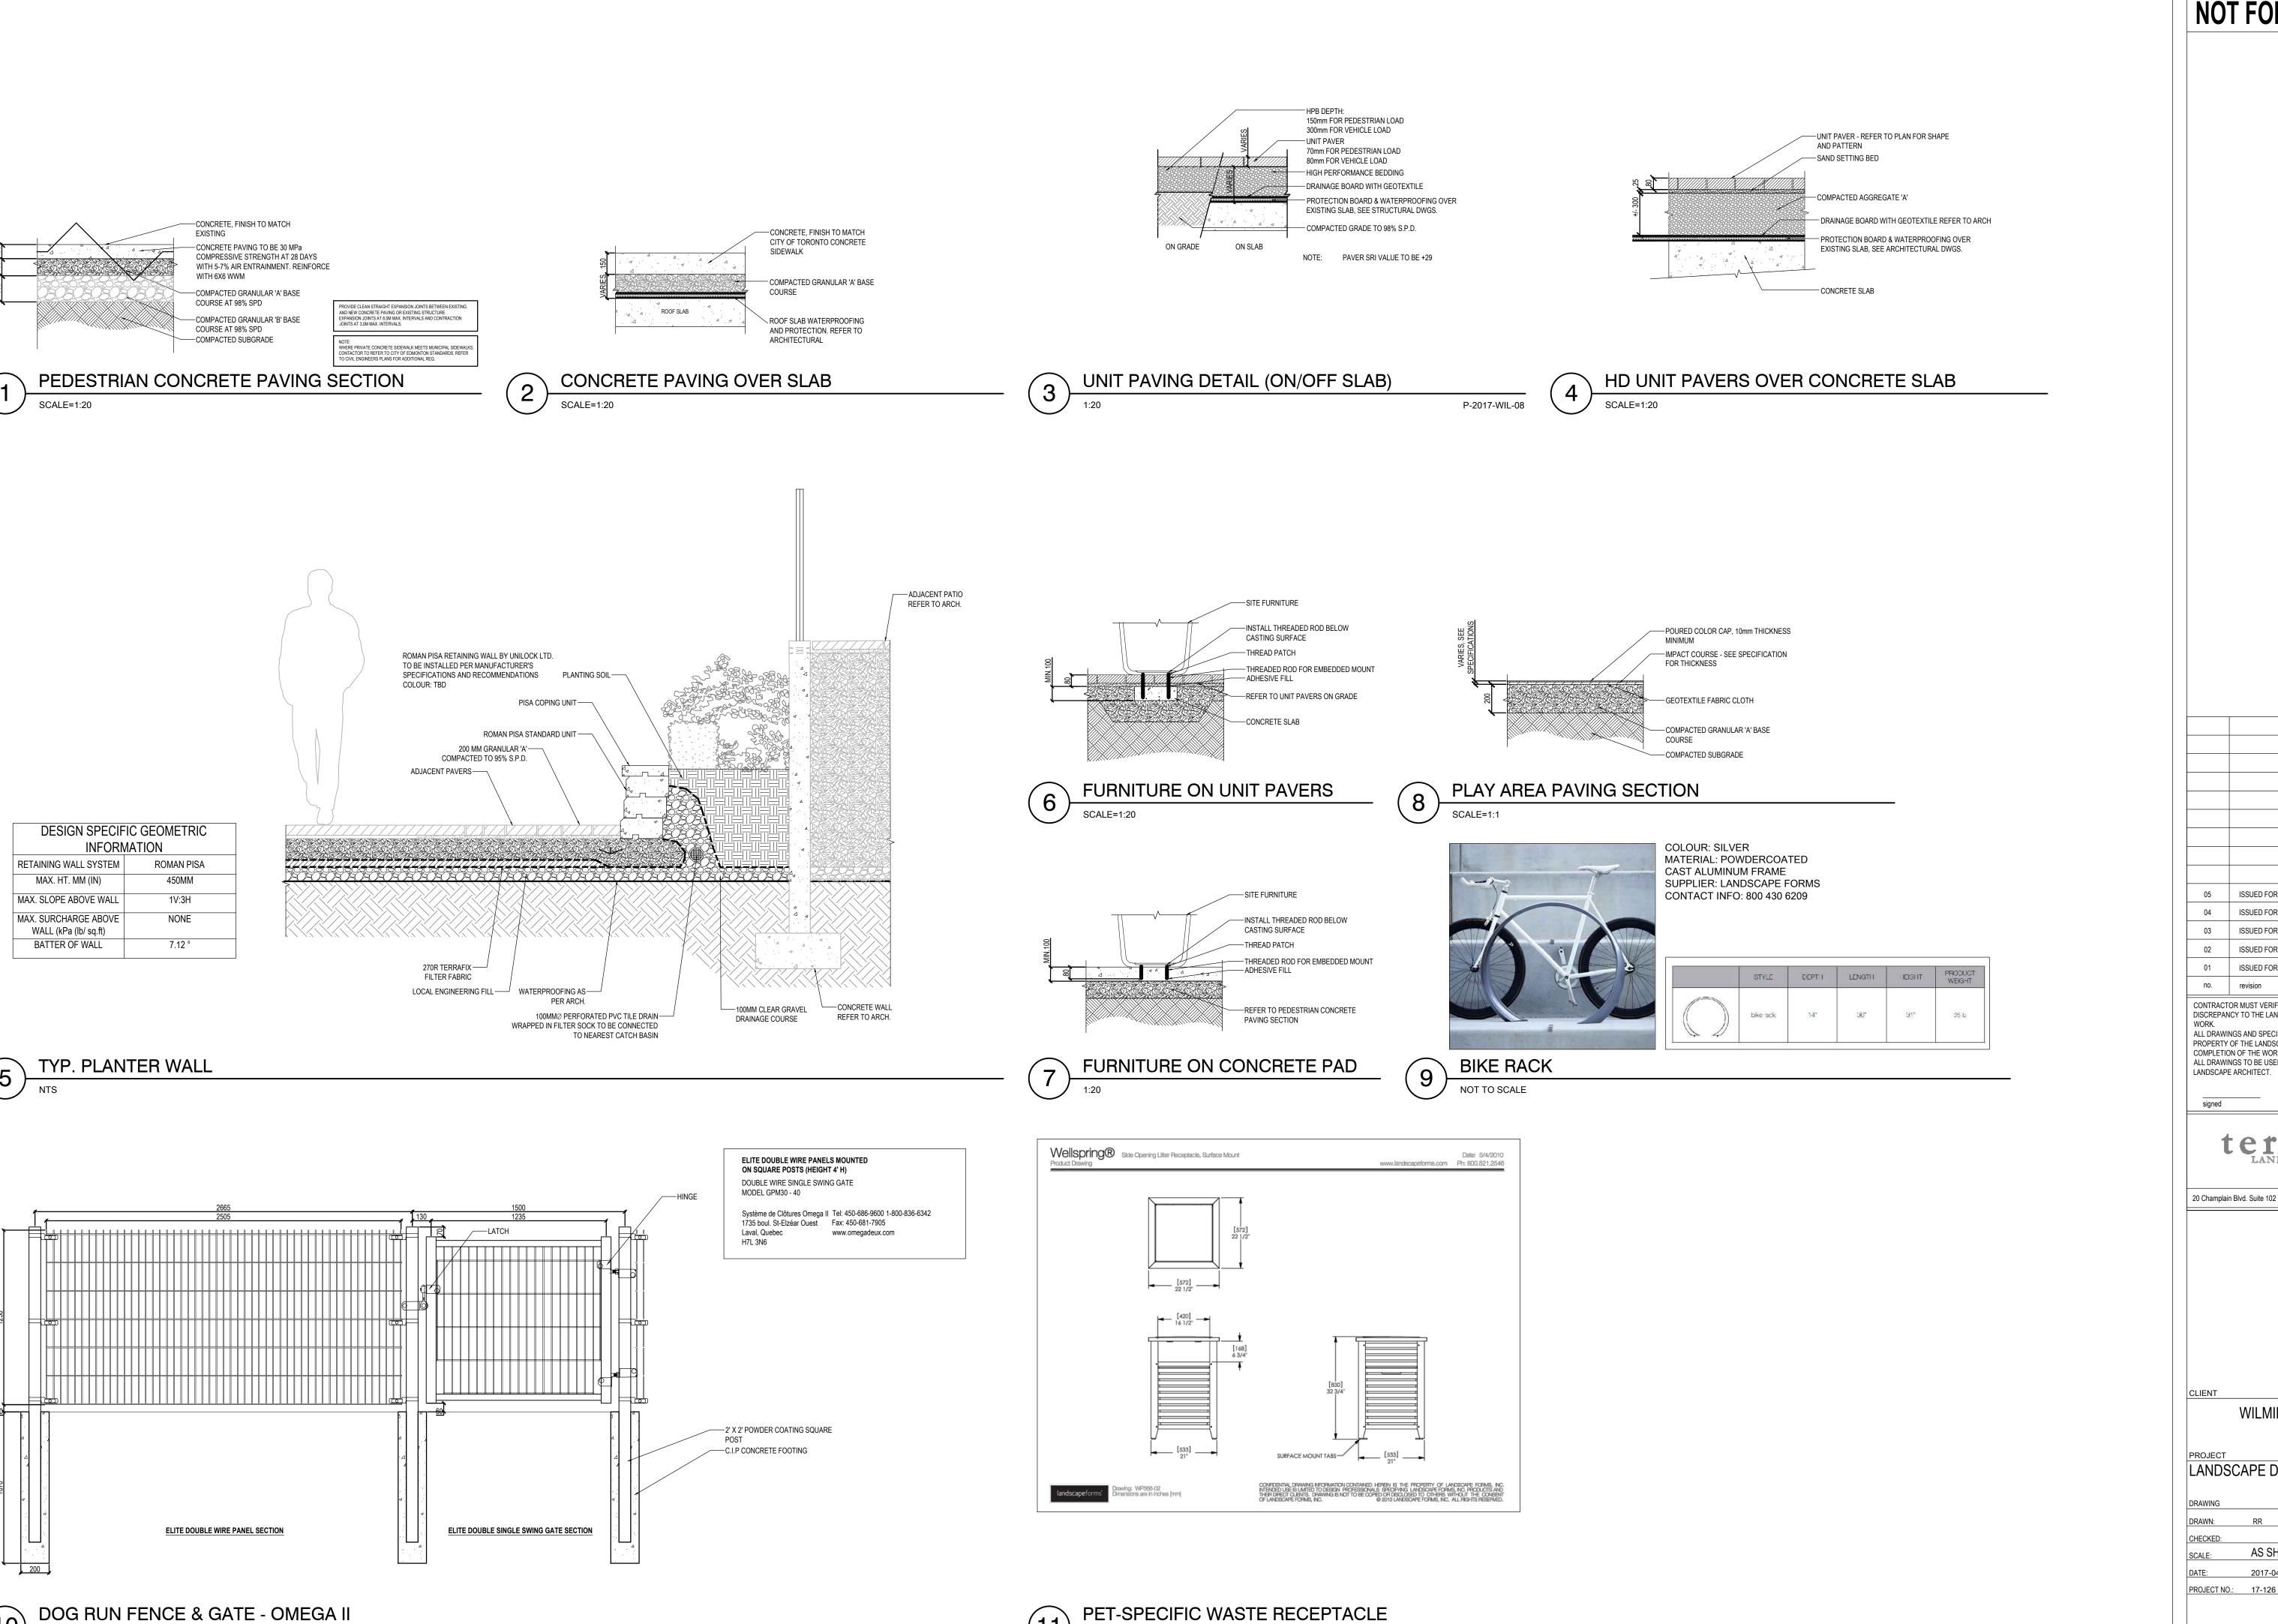

WILMINGTON TOWNHOUSES

OVERALL PLAN

DRAWING
DRAWN: RR
CHECKED:

 CHECKED:

 SCALE:
 AS SHOWN

 DATE:
 2017-04-17

 PROJECT NO.:
 17-126



I S\_100 |













**B&B SHRUB PLANTING DETAIL** 

SCALE=NO SCALE

























05 ISSUED FOR SPA

03 ISSUED FOR SPA

02 ISSUED FOR SPA

COMPLETION OF THE WORK.

LANDSCAPE ARCHITECT.

ISSUED FOR SPA

CONTRACTOR MUST VERIFY ALL DIMENSIONS ON THE JOB AND REPORT ANY

DISCREPANCY TO THE LANDSCAPE ARCHITECT BEFORE PROCEEDING WITH THE

ALL DRAWINGS AND SPECIFICATIONS ARE INSTRUMENTS OF SERVICE AND THE

ALL DRAWINGS TO BE USED FOR CONSTRUCTION ONLY WHEN SIGNED BY THE

PROPERTY OF THE LANDSCAPE ARCHITECT WHICH MUST BE RETURNED AT THE

2021-02-08 RR

2020-12-21 RR

2020-10-16 RR

2020-07-31 RR

2020-06-25 RR

date by

NOT FOR CONSTRUCTION







NOT FOR CONSTRUCTION

05 ISSUED FOR SPA 2021-02-08 RR 04 ISSUED FOR SPA 2020-12-21 RR 03 ISSUED FOR SPA 2020-10-16 RR 02 ISSUED FOR SPA 2020-07-31 RR 01 ISSUED FOR SPA 2020-06-25 RR date by

CONTRACTOR MUST VERIFY ALL DIMENSIONS ON THE JOB AND REPORT ANY DISCREPANCY TO THE LANDSCAPE ARCHITECT BEFORE PROCEEDING WITH THE ALL DRAWINGS AND SPECIFICATIONS ARE INSTRUMENTS OF SERVICE AND THE PROPERTY OF THE LANDSCAPE ARCHITECT WHICH MUST BE RETURNED AT THE COMPLETION OF THE WORK. ALL DRAWINGS TO BE USED FOR CONSTRUCTION ONLY WHEN SIGNED BY THE

VISION. DELIVERED.

20 Champlain Blvd. Suite 102 - Toronto ON - M3H 2Z1 info@terraplan.ca www.terraplan.ca

WILMINGTON TOWNHOUSES

LANDSCAPE DETAILS

AS SHOWN















AGILITY STRUCTURES - VERTICAL LOGS



mprove their climbing skil's.

Add to wish