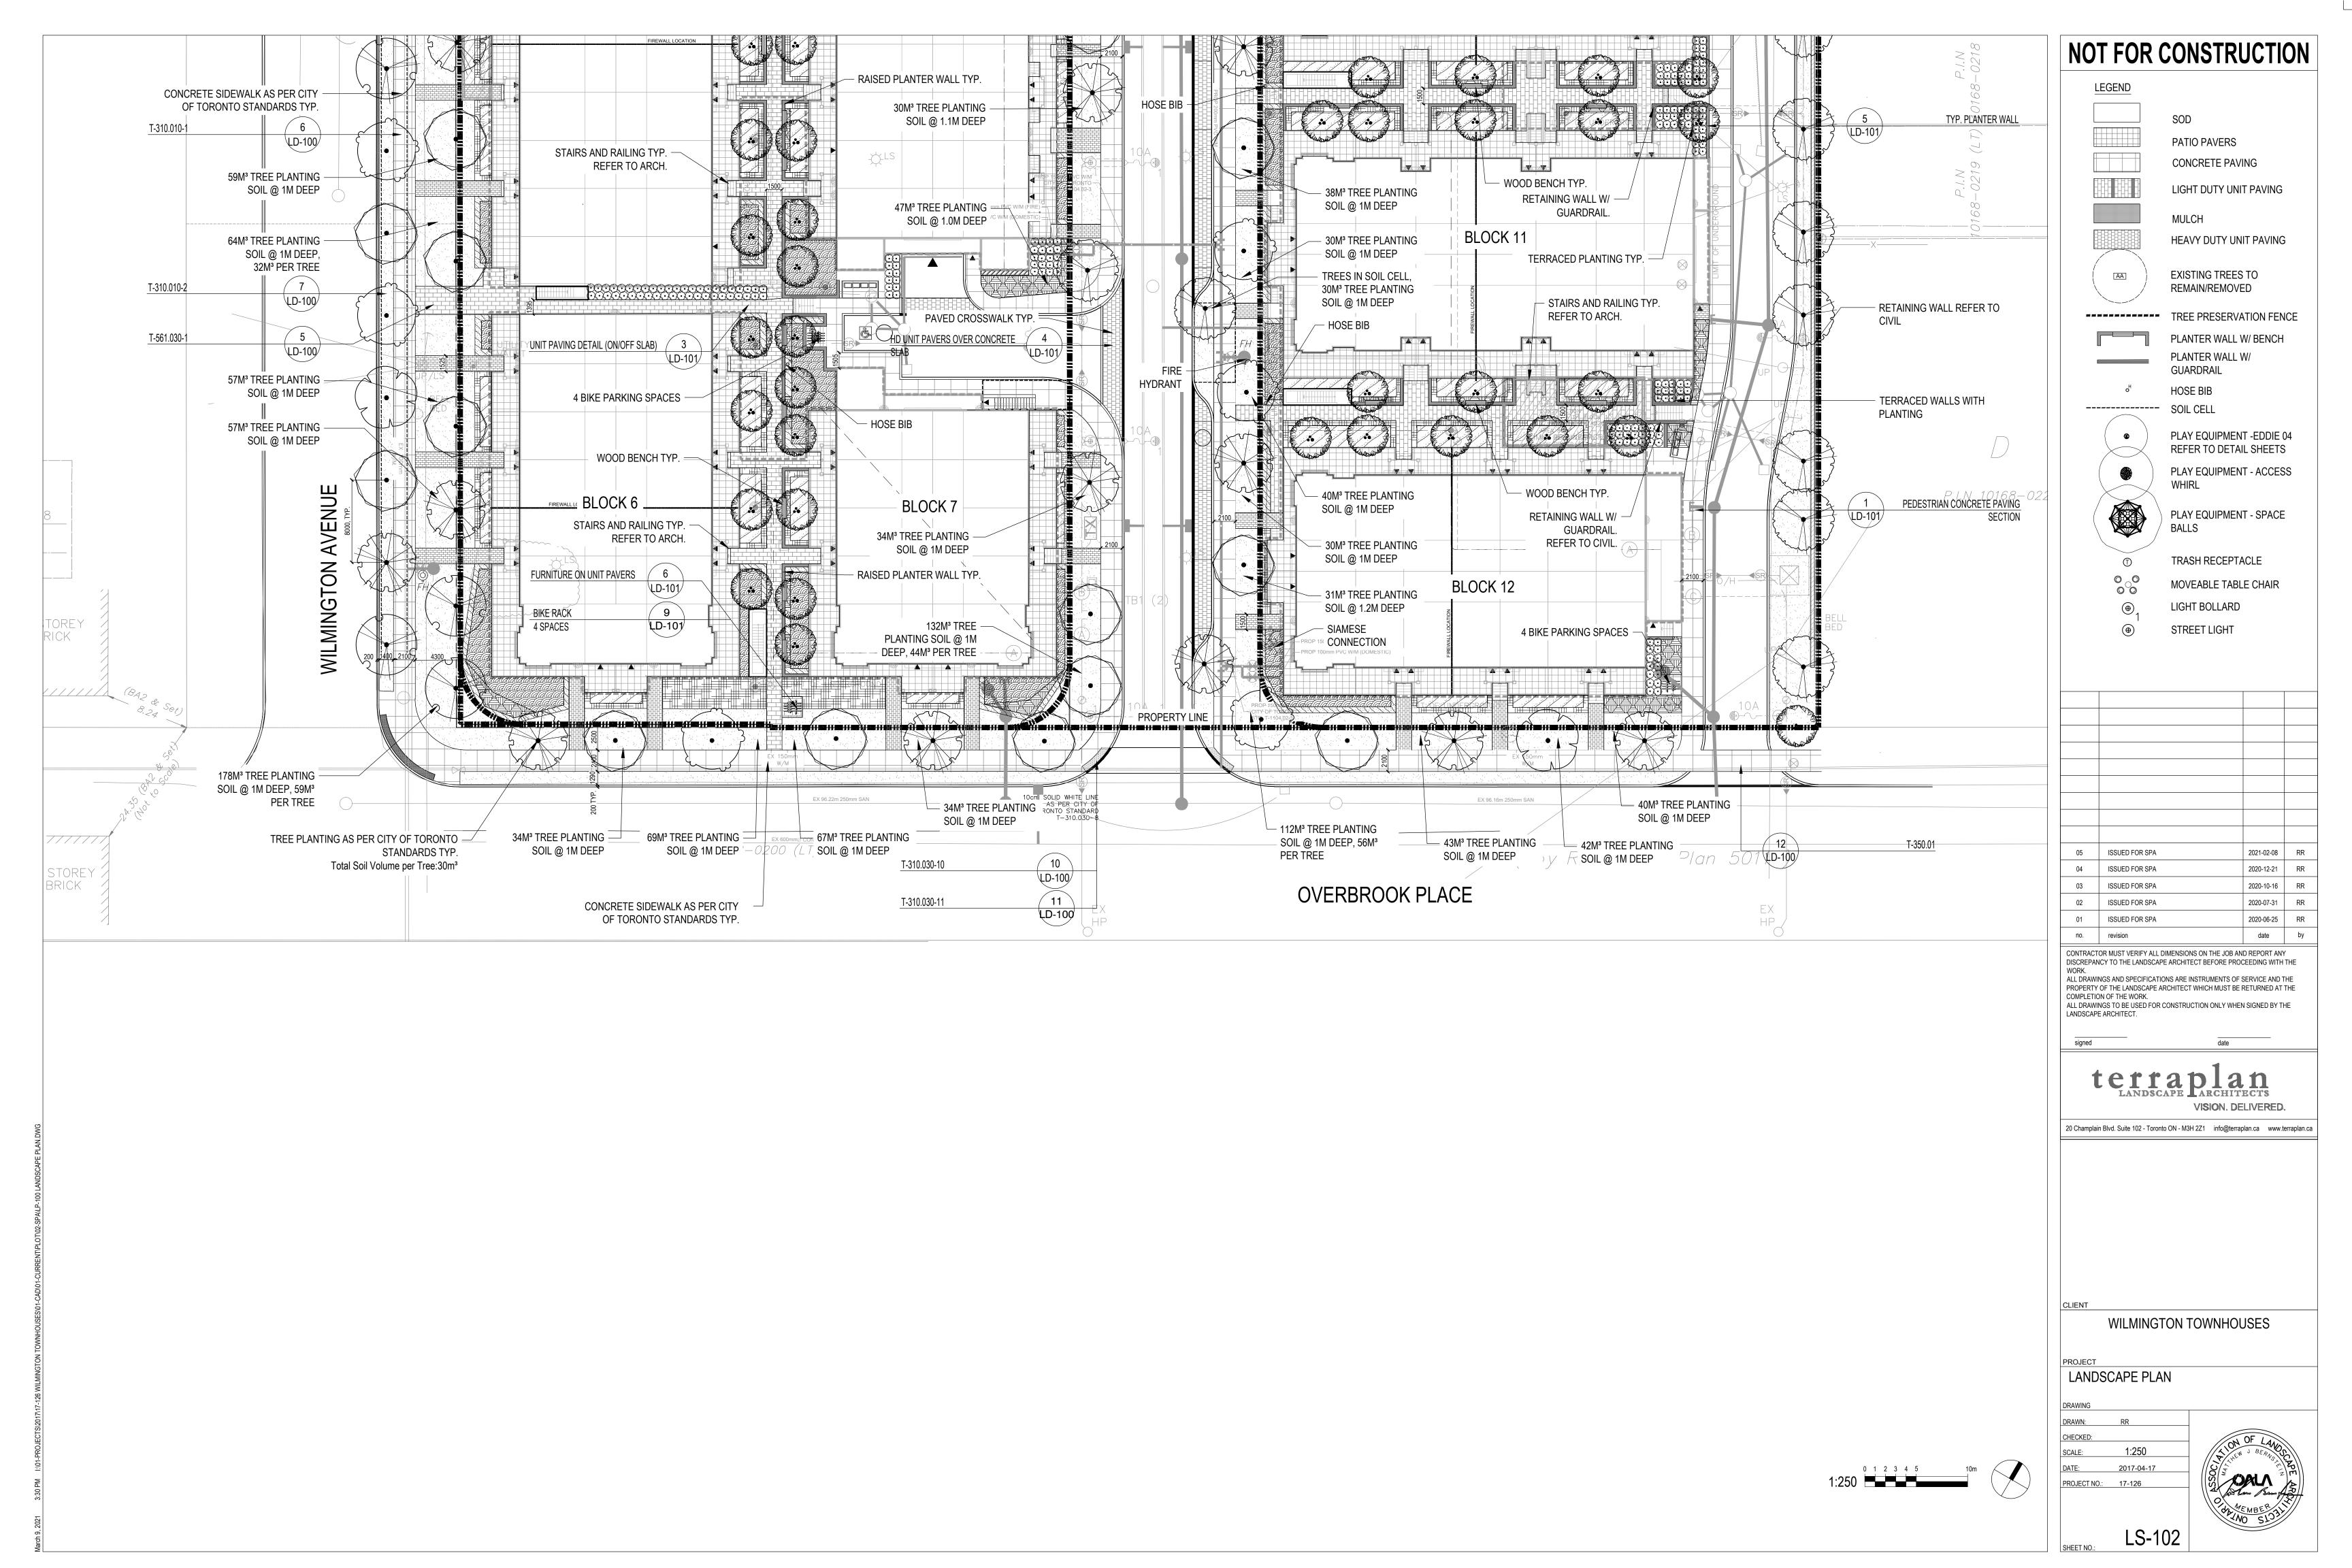

| RR |
| 02 | ISSUED FOR SPA | 2020-07-31 | RR |
| 01 | ISSUED FOR SPA | 2020-06-25 | RR |
|    |                |            |    |

CONTRACTOR MUST VERIFY ALL DIMENSIONS ON THE JOB AND REPORT ANY DISCREPANCY TO THE LANDSCAPE ARCHITECT BEFORE PROCEEDING WITH THE WORK.

ALL DRAWINGS AND SPECIFICATIONS ARE INSTRUMENTS OF SERVICE AND THE

PROPERTY OF THE LANDSCAPE ARCHITECT WHICH MUST BE RETURNED AT THE COMPLETION OF THE WORK.

ALL DRAWINGS TO BE USED FOR CONSTRUCTION ONLY WHEN SIGNED BY THE LANDSCAPE ARCHITECT.

terraplan

VISION, DELIVERED.

date by

20 Champlain Blvd. Suite 102 - Toronto ON - M3H 2Z1 info@terraplan.ca www.terraplan.ca

WILMINGTON TOWNHOUSES

OVERALL PLAN

DRAWING
DRAWN: RR
CHECKED:

 CHECKED:

 SCALE:
 AS SHOWN

 DATE:
 2017-04-17

 PROJECT NO.:
 17-126



I S\_100 |













**B&B SHRUB PLANTING DETAIL** 

SCALE=NO SCALE

























05 ISSUED FOR SPA

03 ISSUED FOR SPA

02 ISSUED FOR SPA

COMPLETION OF THE WORK.

LANDSCAPE ARCHITECT.

ISSUED FOR SPA

CONTRACTOR MUST VERIFY ALL DIMENSIONS ON THE JOB AND REPORT ANY

DISCREPANCY TO THE LANDSCAPE ARCHITECT BEFORE PROCEEDING WITH THE

ALL DRAWINGS AND SPECIFICATIONS ARE INSTRUMENTS OF SERVICE AND THE

ALL DRAWINGS TO BE USED FOR CONSTRUCTION ONLY WHEN SIGNED BY THE

PROPERTY OF THE LANDSCAPE ARCHITECT WHICH MUST BE RETURNED AT THE

2021-02-08 RR

2020-12-21 RR

2020-10-16 RR

2020-07-31 RR

2020-06-25 RR

date by

NOT FOR CONSTRUCTION







NOT FOR CONSTRUCTION

05 ISSUED FOR SPA 2021-02-08 RR 04 ISSUED FOR SPA 2020-12-21 RR 03 ISSUED FOR SPA 2020-10-16 RR 02 ISSUED FOR SPA 2020-07-31 RR 01