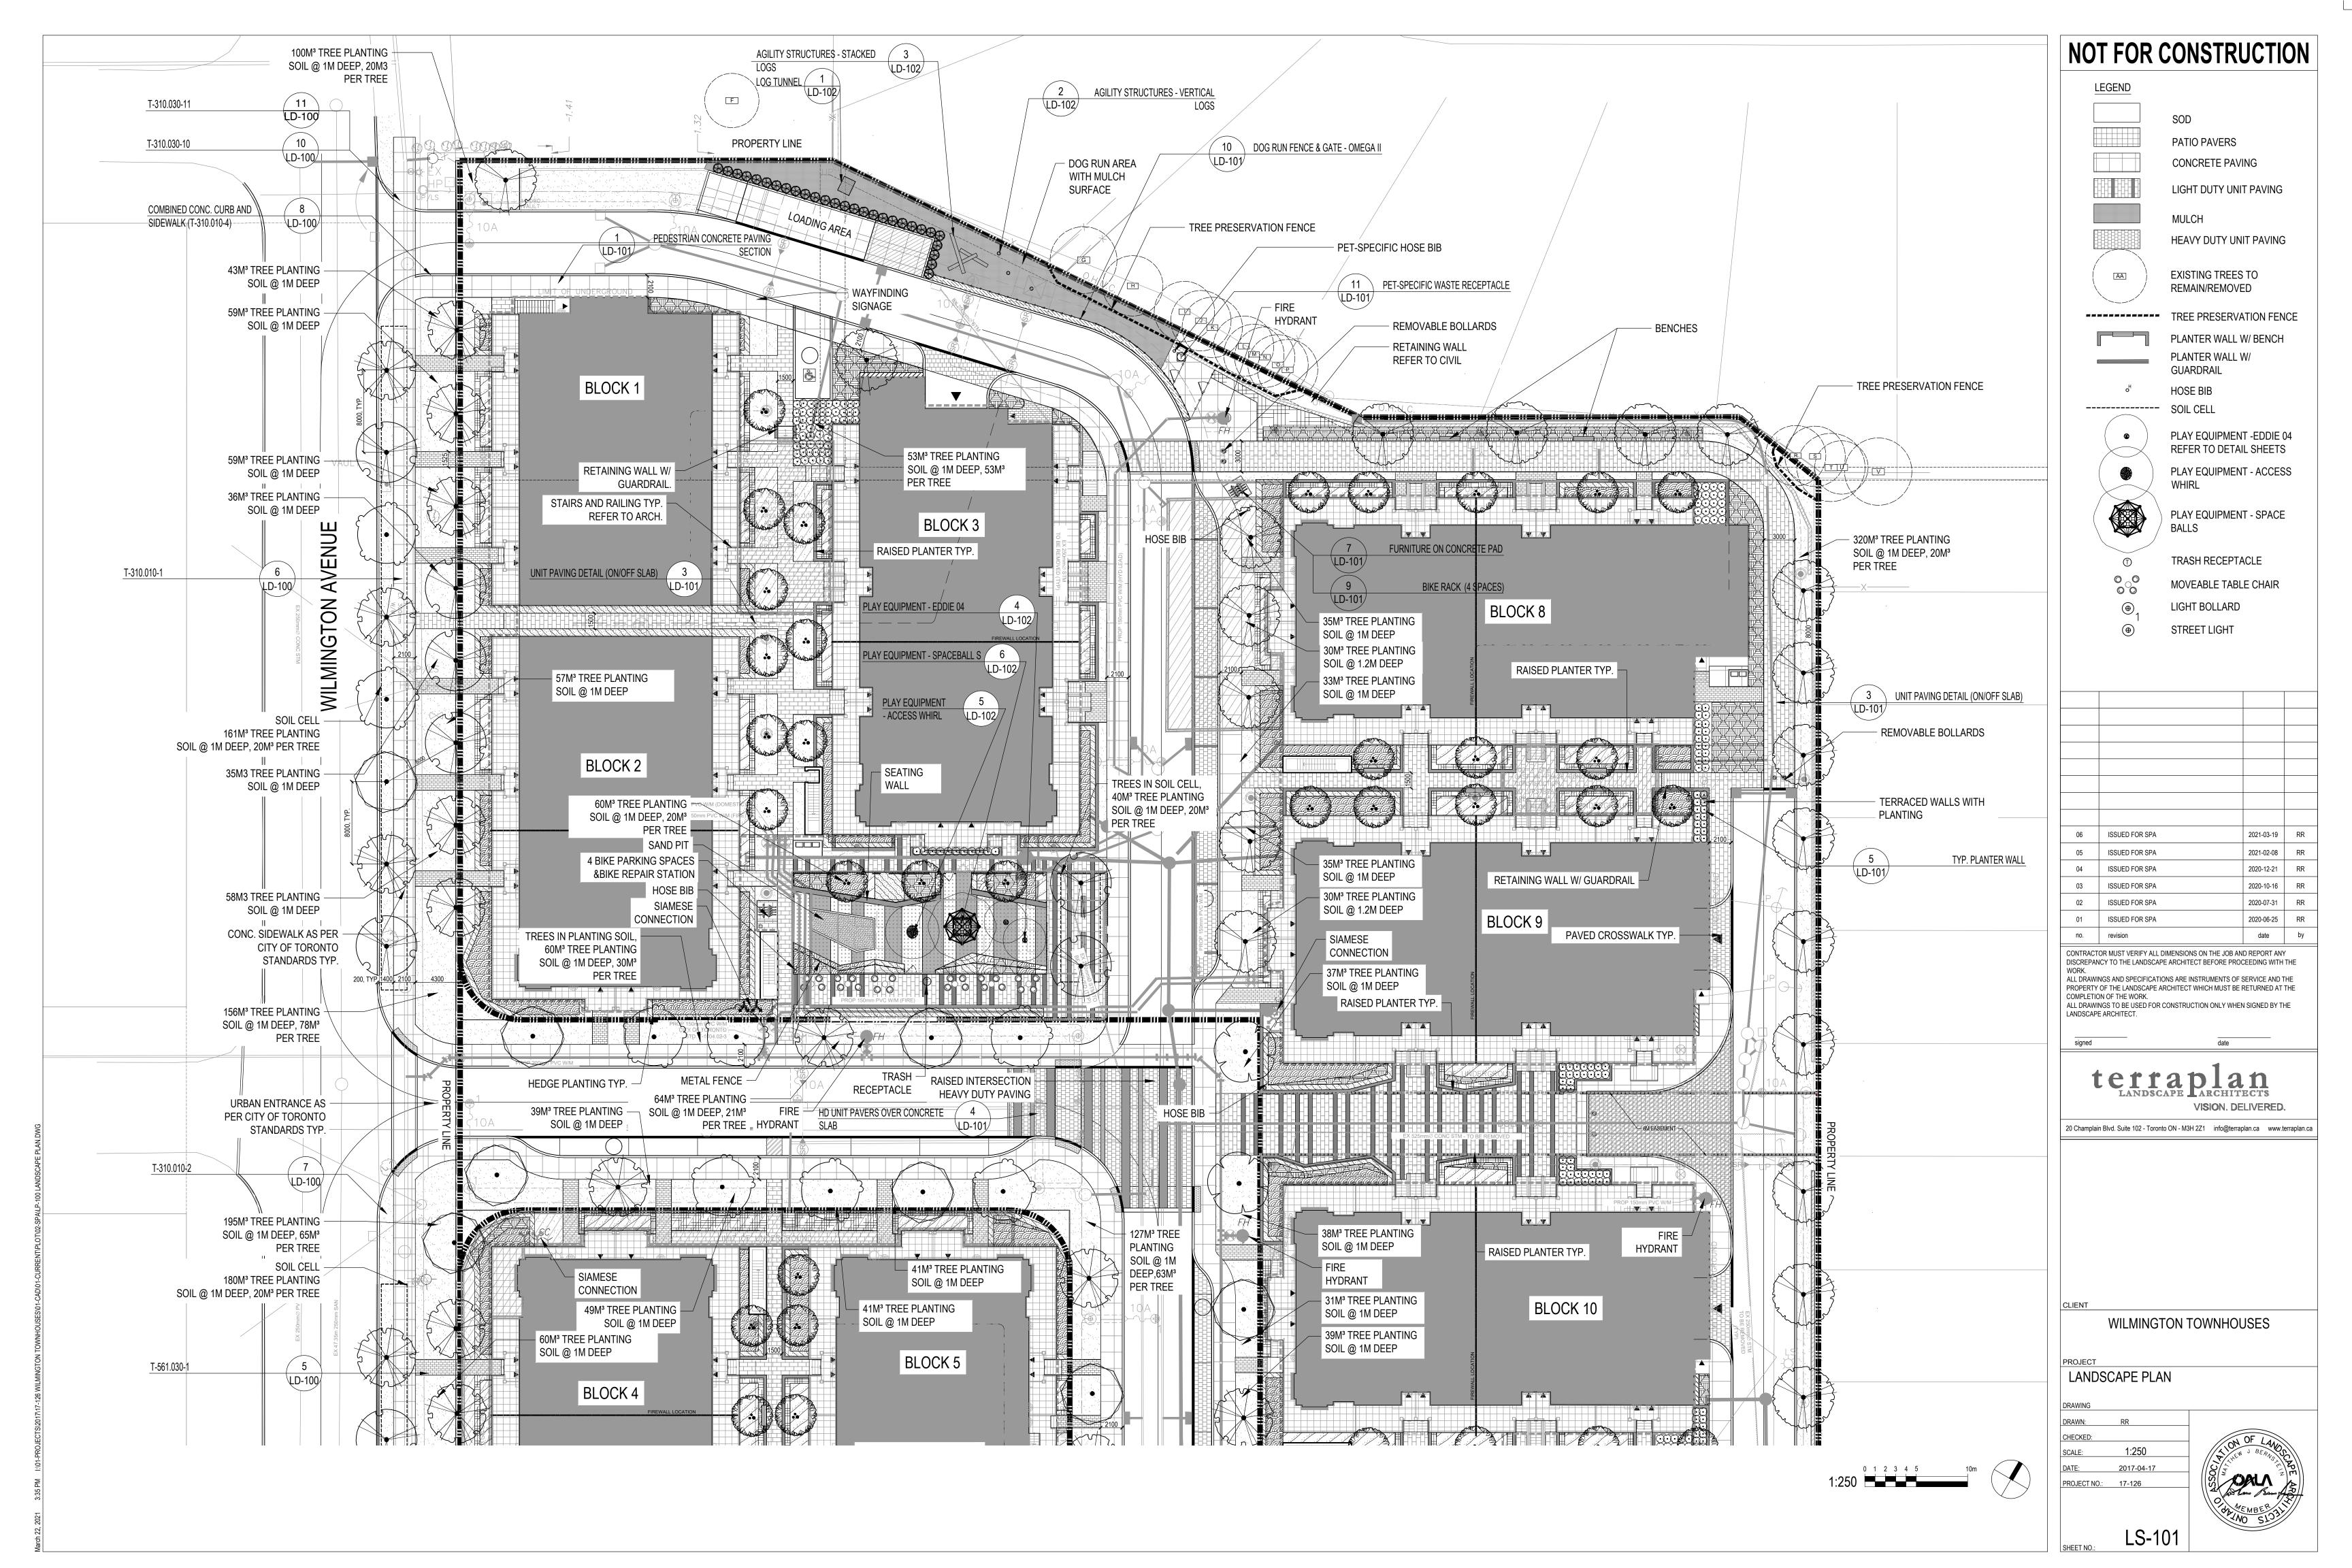

16 | RR |
| 02 | ISSUED FOR SPA | 2020-07-31 | RR |
| 01 | ISSUED FOR SPA | 2020-06-25 | RR |
|    |                |            |    |

CONTRACTOR MUST VERIFY ALL DIMENSIONS ON THE JOB AND REPORT ANY DISCREPANCY TO THE LANDSCAPE ARCHITECT BEFORE PROCEEDING WITH THE WORK.

ALL DRAWINGS AND SPECIFICATIONS ARE INSTRUMENTS OF SERVICE AND THE

PROPERTY OF THE LANDSCAPE ARCHITECT WHICH MUST BE RETURNED AT THE COMPLETION OF THE WORK.

ALL DRAWINGS TO BE USED FOR CONSTRUCTION ONLY WHEN SIGNED BY THE LANDSCAPE ARCHITECT.

terraplan

VISION, DELIVERED.

date by

20 Champlain Blvd. Suite 102 - Toronto ON - M3H 2Z1 info@terraplan.ca www.terraplan.ca

WILMINGTON TOWNHOUSES

OVERALL PLAN

DRAWING
DRAWN: RR
CHECKED:

 CHECKED:

 SCALE:
 AS SHOWN

 DATE:
 2017-04-17

 PROJECT NO.:
 17-126



I S\_100 |













**B&B SHRUB PLANTING DETAIL** 

SCALE=NO SCALE

























05 ISSUED FOR SPA

03 ISSUED FOR SPA

02 ISSUED FOR SPA

COMPLETION OF THE WORK.

LANDSCAPE ARCHITECT.

ISSUED FOR SPA

CONTRACTOR MUST VERIFY ALL DIMENSIONS ON THE JOB AND REPORT ANY

DISCREPANCY TO THE LANDSCAPE ARCHITECT BEFORE PROCEEDING WITH THE

ALL DRAWINGS AND SPECIFICATIONS ARE INSTRUMENTS OF SERVICE AND THE

ALL DRAWINGS TO BE USED FOR CONSTRUCTION ONLY WHEN SIGNED BY THE

PROPERTY OF THE LANDSCAPE ARCHITECT WHICH MUST BE RETURNED AT THE

2021-02-08 RR

2020-12-21 RR

2020-10-16 RR

2020-07-31 RR

2020-06-25 RR

date by

NOT FOR CONSTRUCTION







NOT FOR CONSTRUCTION

05 ISSUED FOR SPA 2021-02-08 RR 04 ISSUED FOR SPA 2020-12-21 RR 03 ISSUED FOR SPA 2020-10-16 RR 02 ISSUED FOR SPA 2020-07-31 RR 0