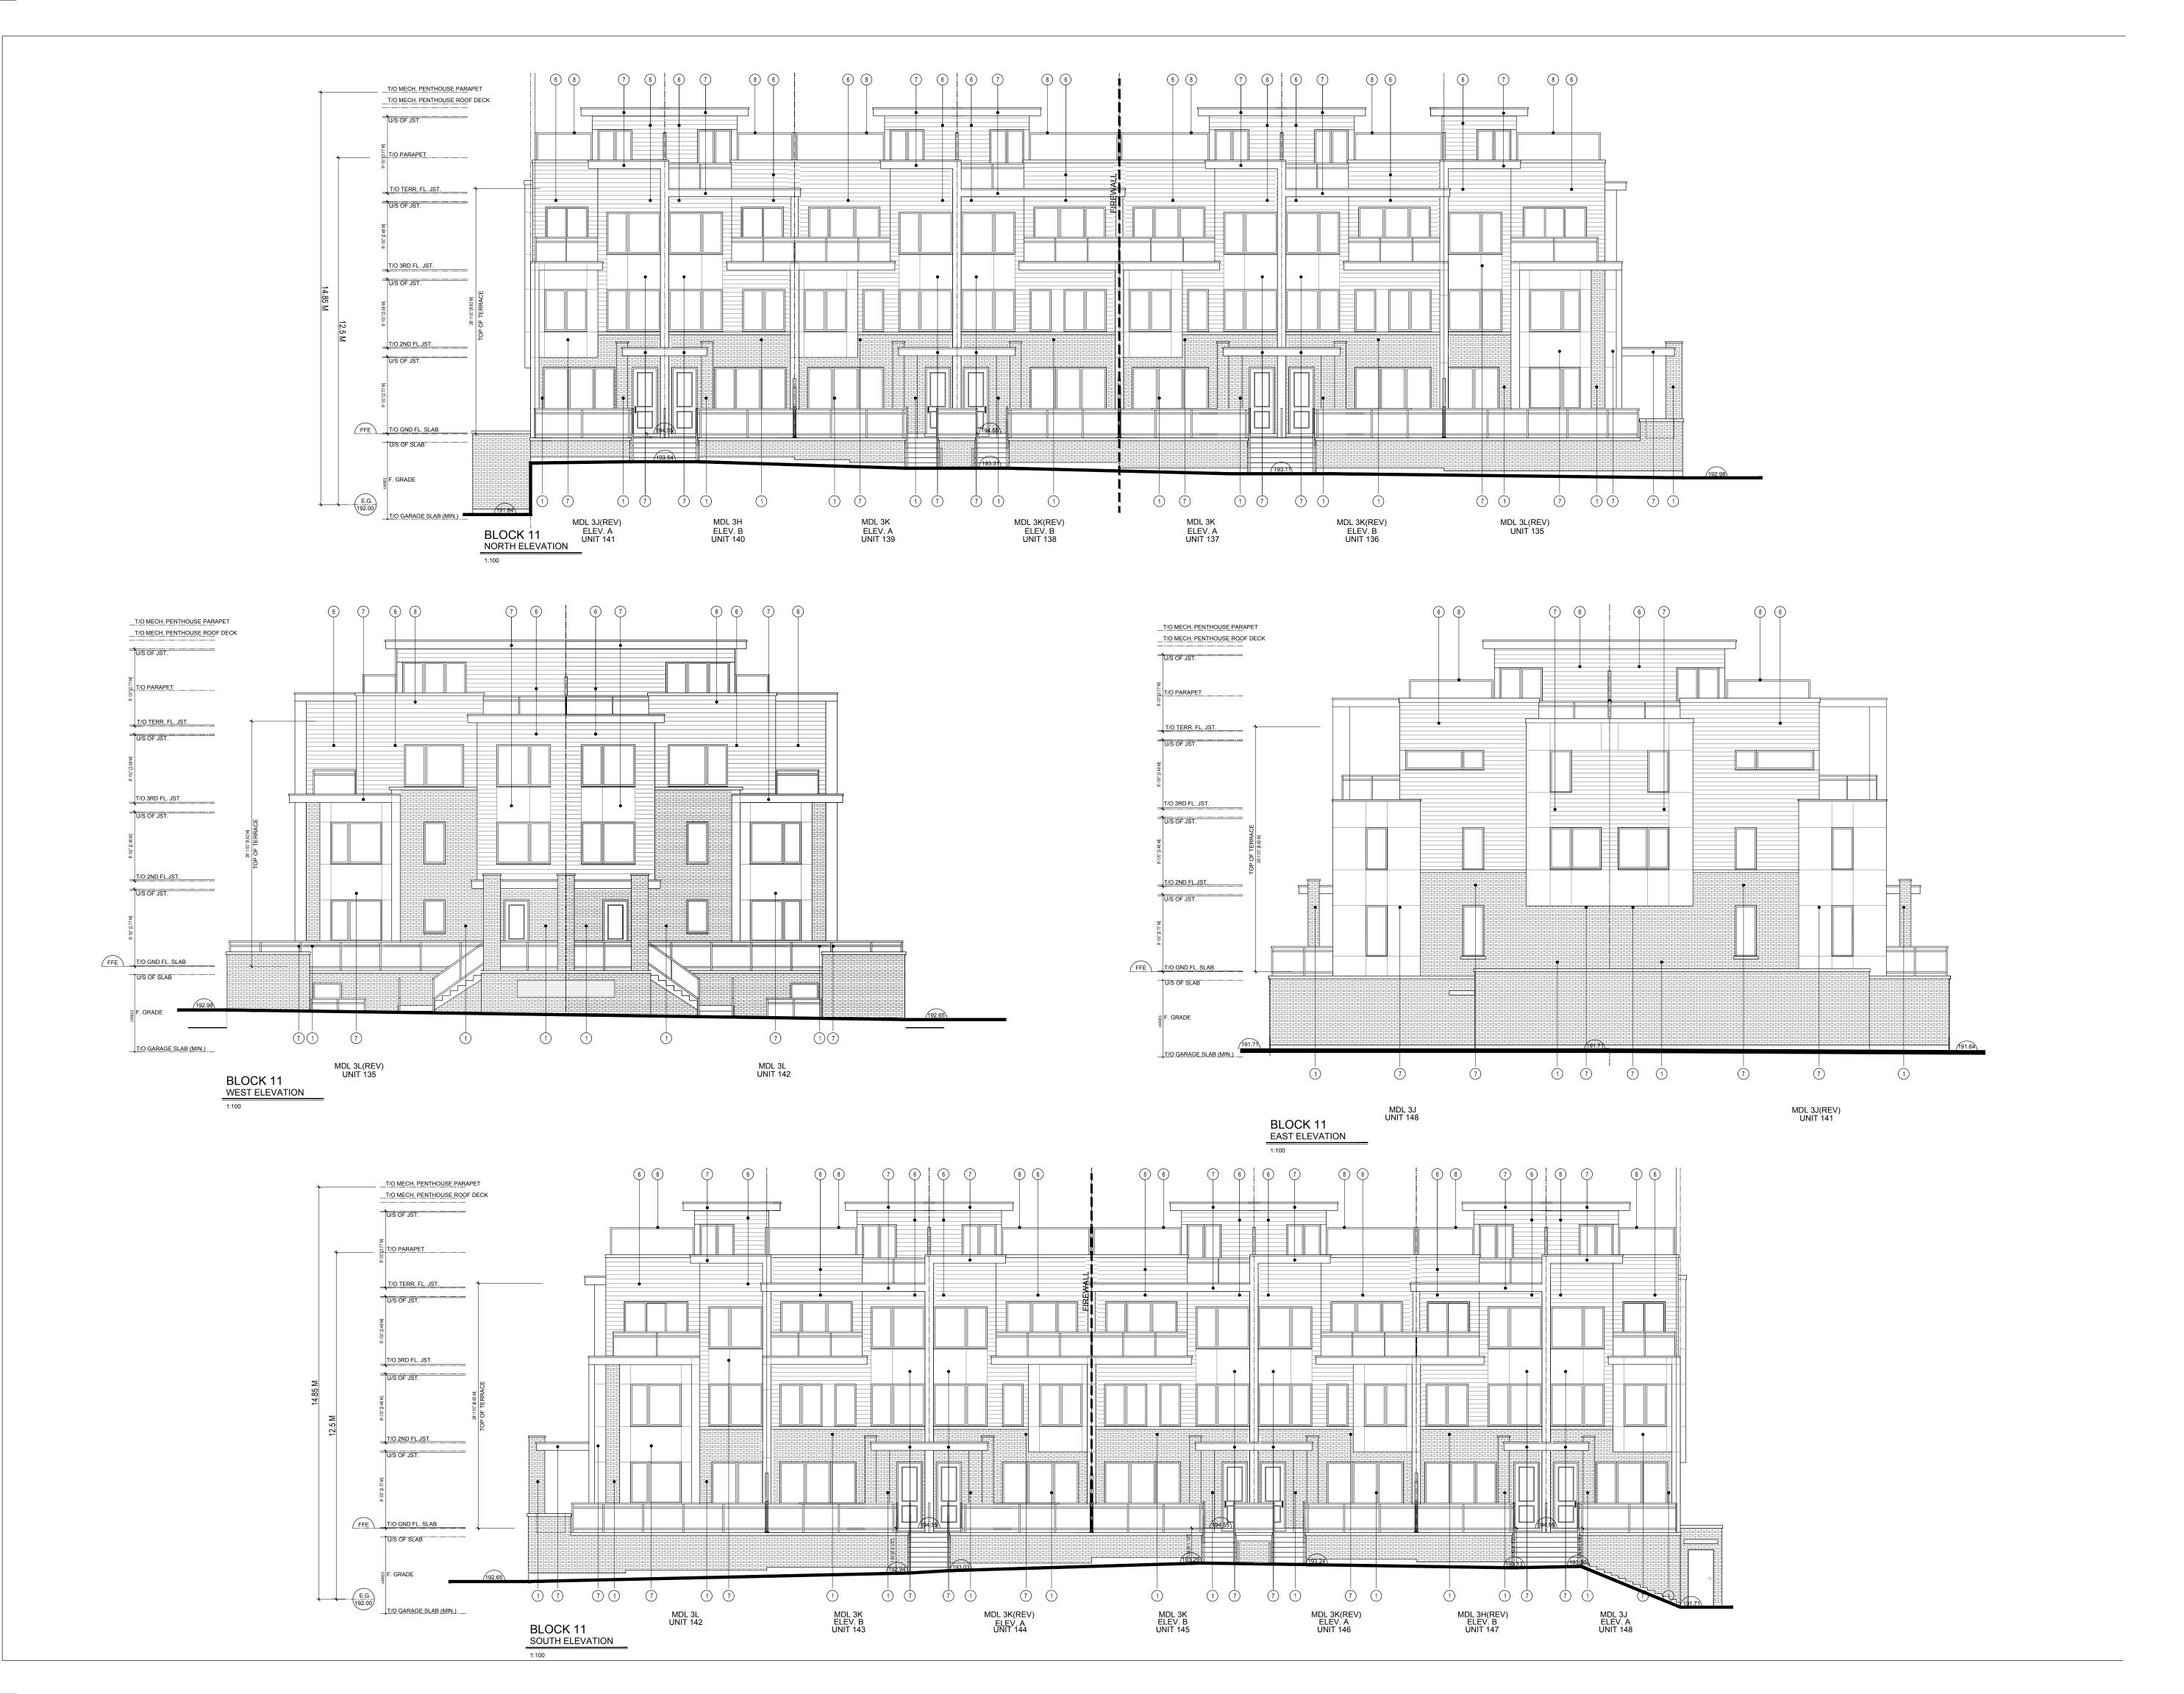

drawing

BLOCK 11 ELEVATIONS

project number + 15986

- All drawings are the property of the Architect and must be returned upon request.
- Contractor shall check all dimensions and report any discrepancies to the Architect before proceeding with the work.
- The contractor and/or engineeer shall verify u/s footing elevations and soil bearing capacity prior to excavation and the commencement of work.
- DO NOT SCALE DRAWINGS