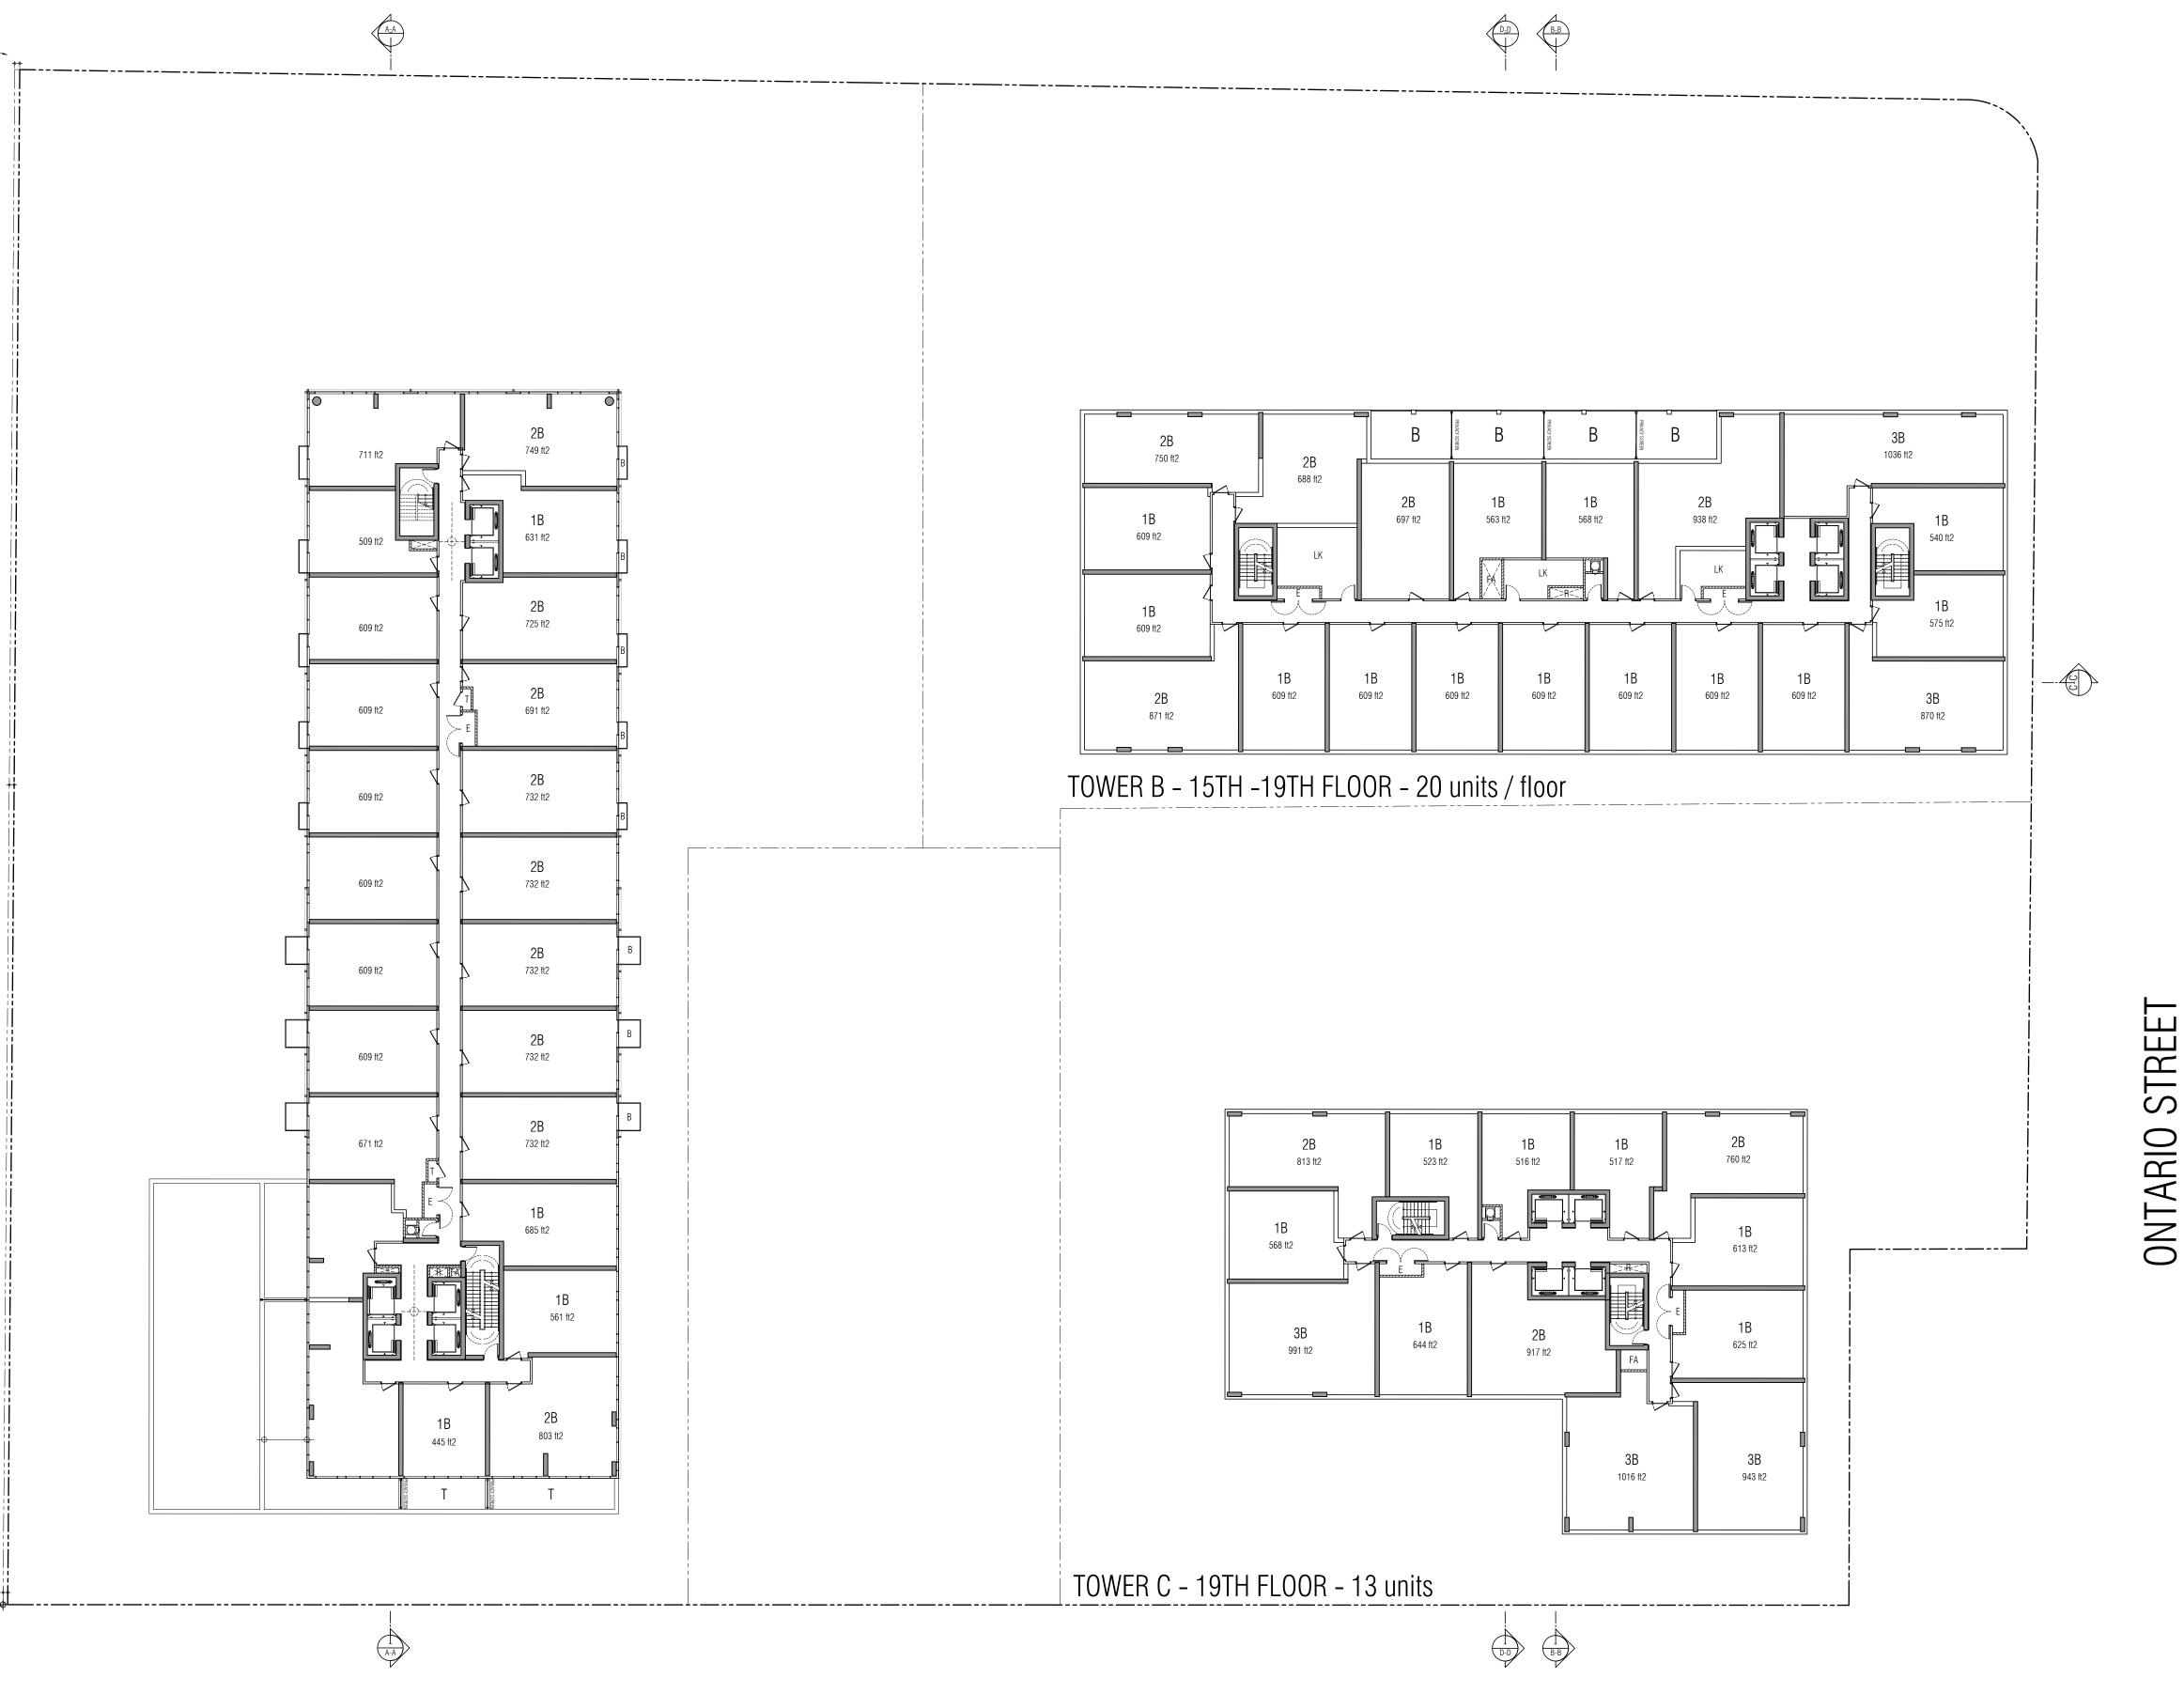

# QUEEN AND SHERBOURNE

245-261 QUEEN STREET EAST, 348-354 RICHMOND STREET EAST TORONTO ONTARIO

| PROJECT ARCHITECT:  | B.G.         |
|---------------------|--------------|
| ASSISTANT DESIGNER: | D.L.         |
| DRAWN BY:           | D.L./ A.Y.T. |
| CHECKED BY:         | D.B.         |
| PLOT DATE:          | JAN.14.2021  |
| JOB #               | 1661.18      |