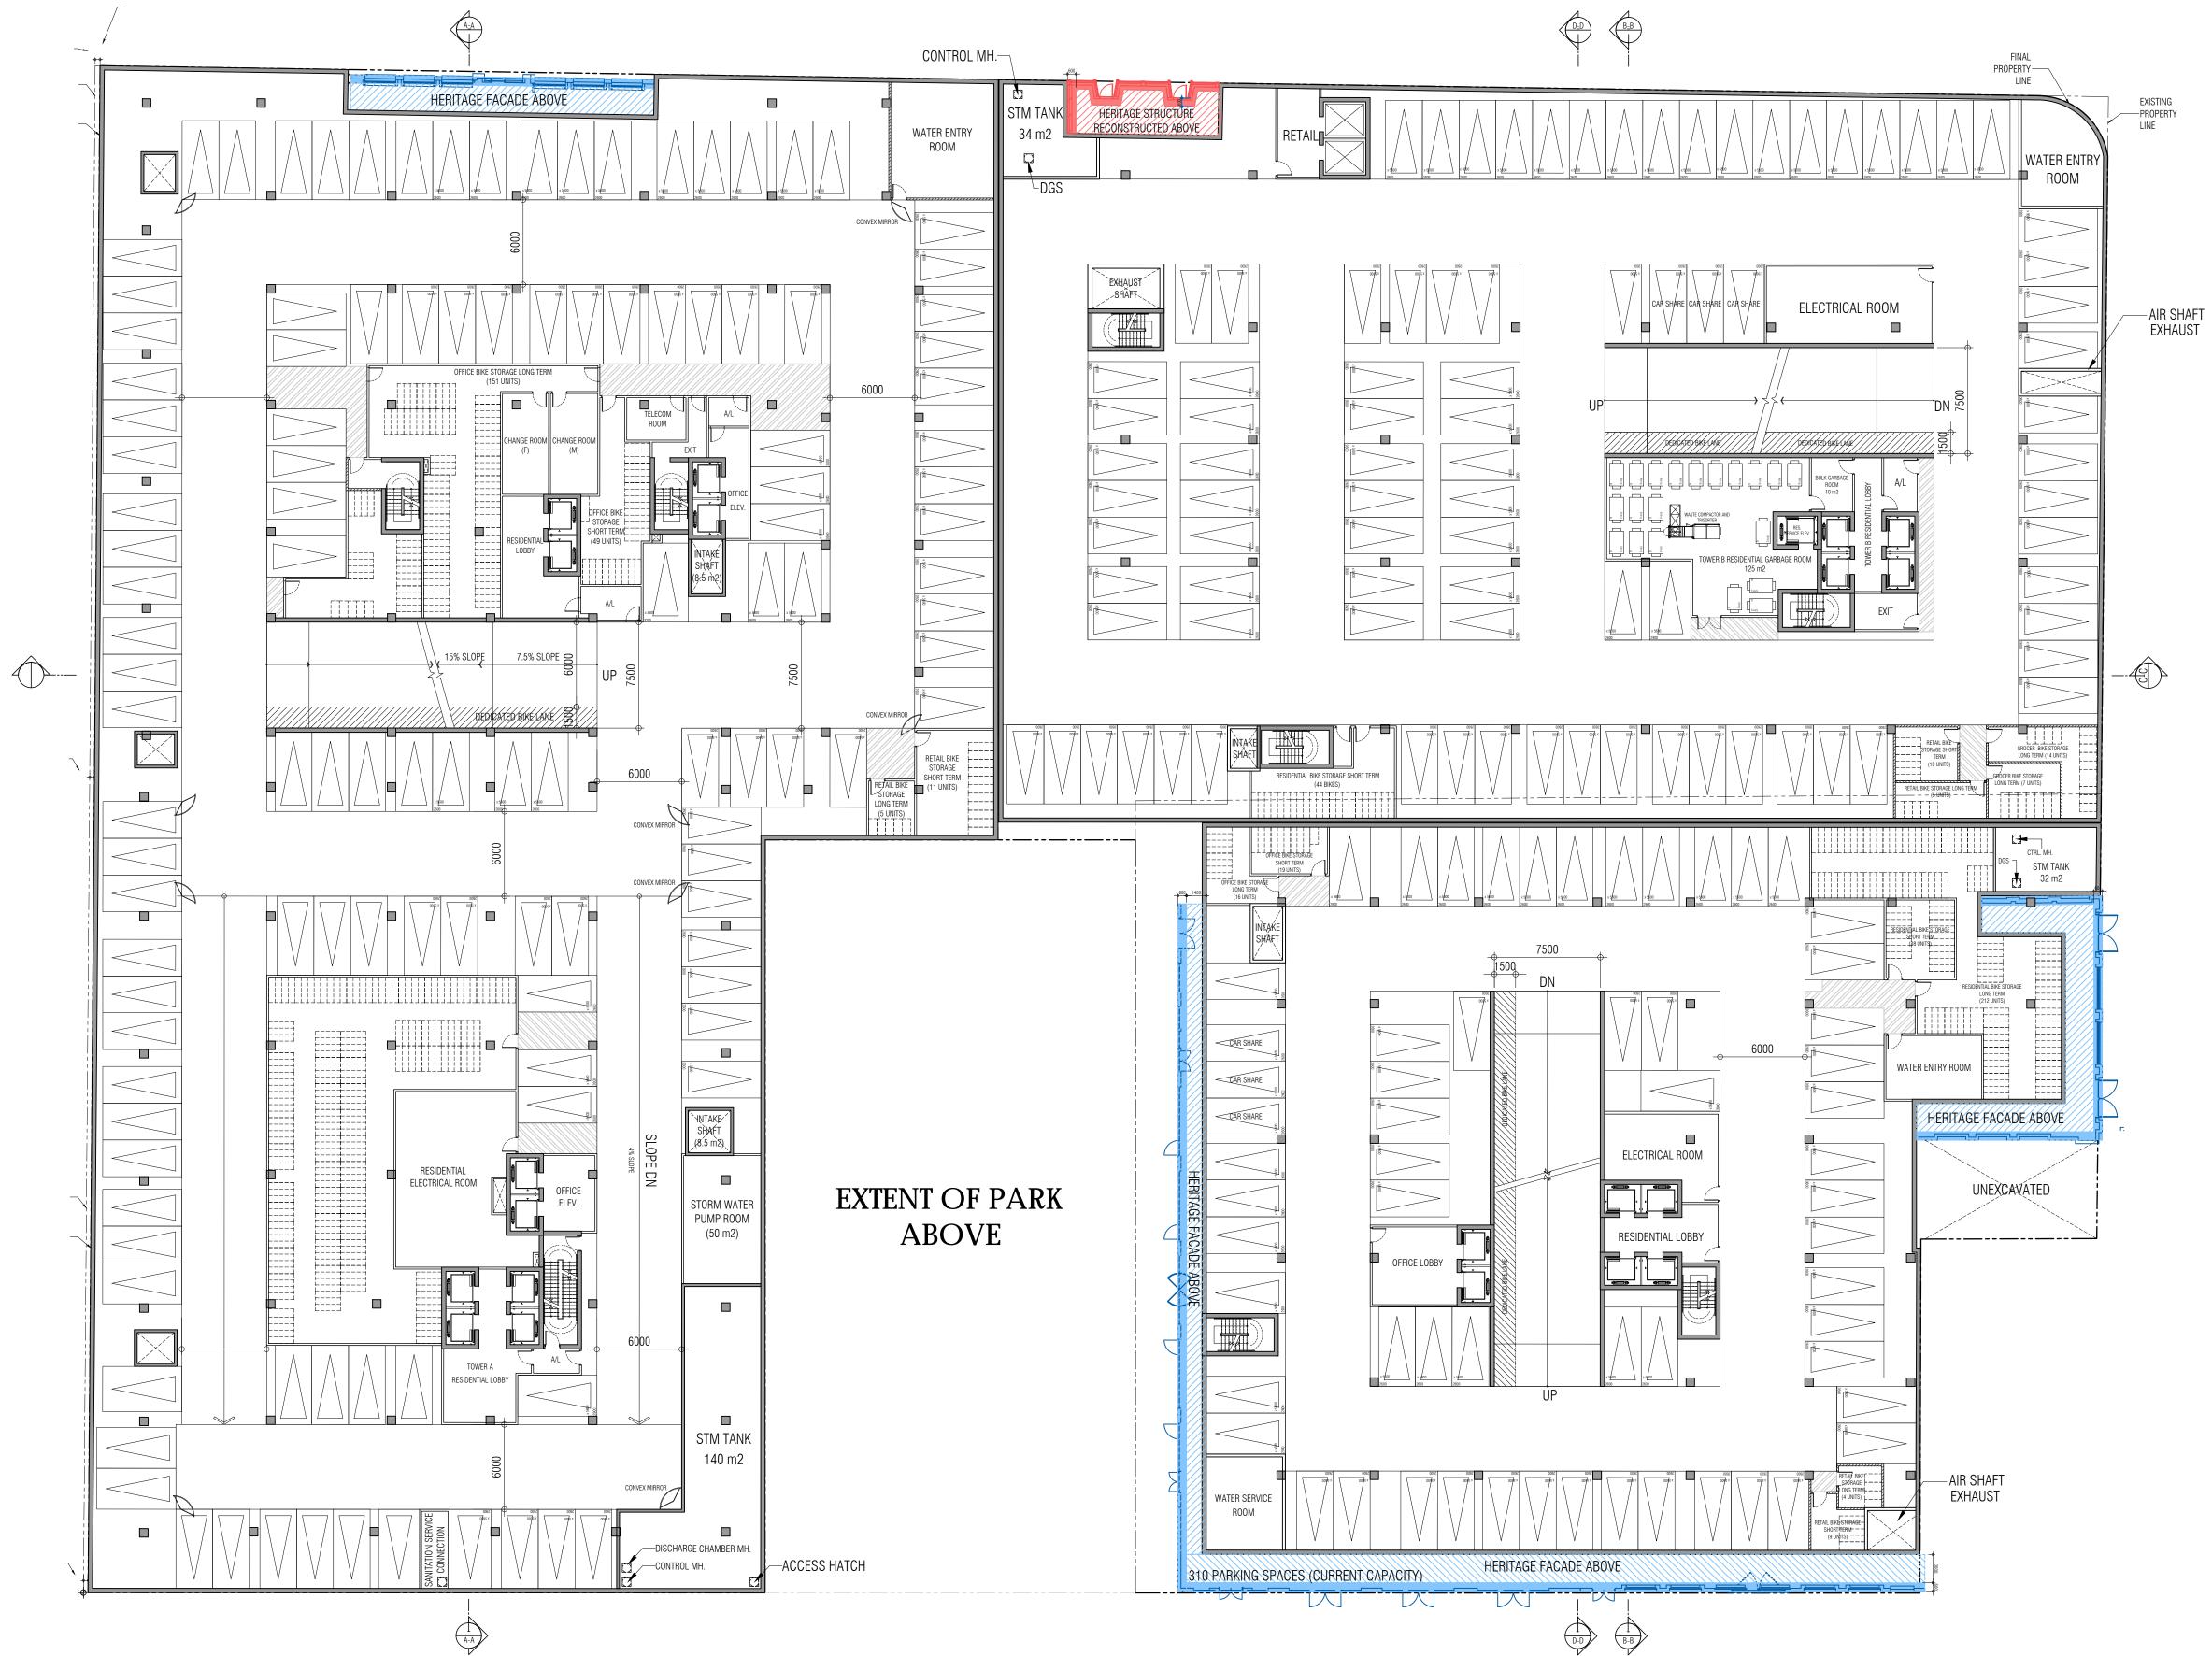

# P1 FLOOR PLAN

1:250

A202

STREET **ONTARIO** 

RICHMOND STREET EAST

THIS DRAWING, AS AN INSTRUMENT OF SERVICE, IS PROVIDED BY AND IS THE PROPERTY OF GRAZIANI+CORAZZA ARCHITECTS INC. THE CONTRACTOR MUST VERIFY AND ACCEPT RESPONSIBILITY FOR ALL DIMENSIONS AND CONDITIONS ON SITE AND MUST NOTIFY GRAZIANI+CORAZZA ARCHITECTS INC. OF ANY VARIATIONS FROM THE SUPPLIED INFORMATION. GRAZIANI+CORAZZA ARCHITECTS INC. IS NOT RESPONSIBLE FOR THE ACCURACY OF SURVEY, STRUCTURAL, MECHANICAL, ELECTRICAL, AND OTHER ENGINEERING INFORMATION SHOWN ON THIS DRAWING. REFER TO THE APPROPRIATE ENGINEERING DRAWINGS BEFORE PROCEEDING WITH THE WORK. CONSTRUCTION MUST CONFORM TO ALL APPLICABLE CODES AND REQUIREMENTS OF THE AUTHORITIES HAVING JURISDICTION. UNLESS OTHERWISE NOTED, NO INVESTIGATION HAS BEEN UNDERTAKEN OR REPORTED ON BY THIS OFFICE IN REGARDS TO THE ENVIRONMENTAL CONDITION OF THIS SITE.