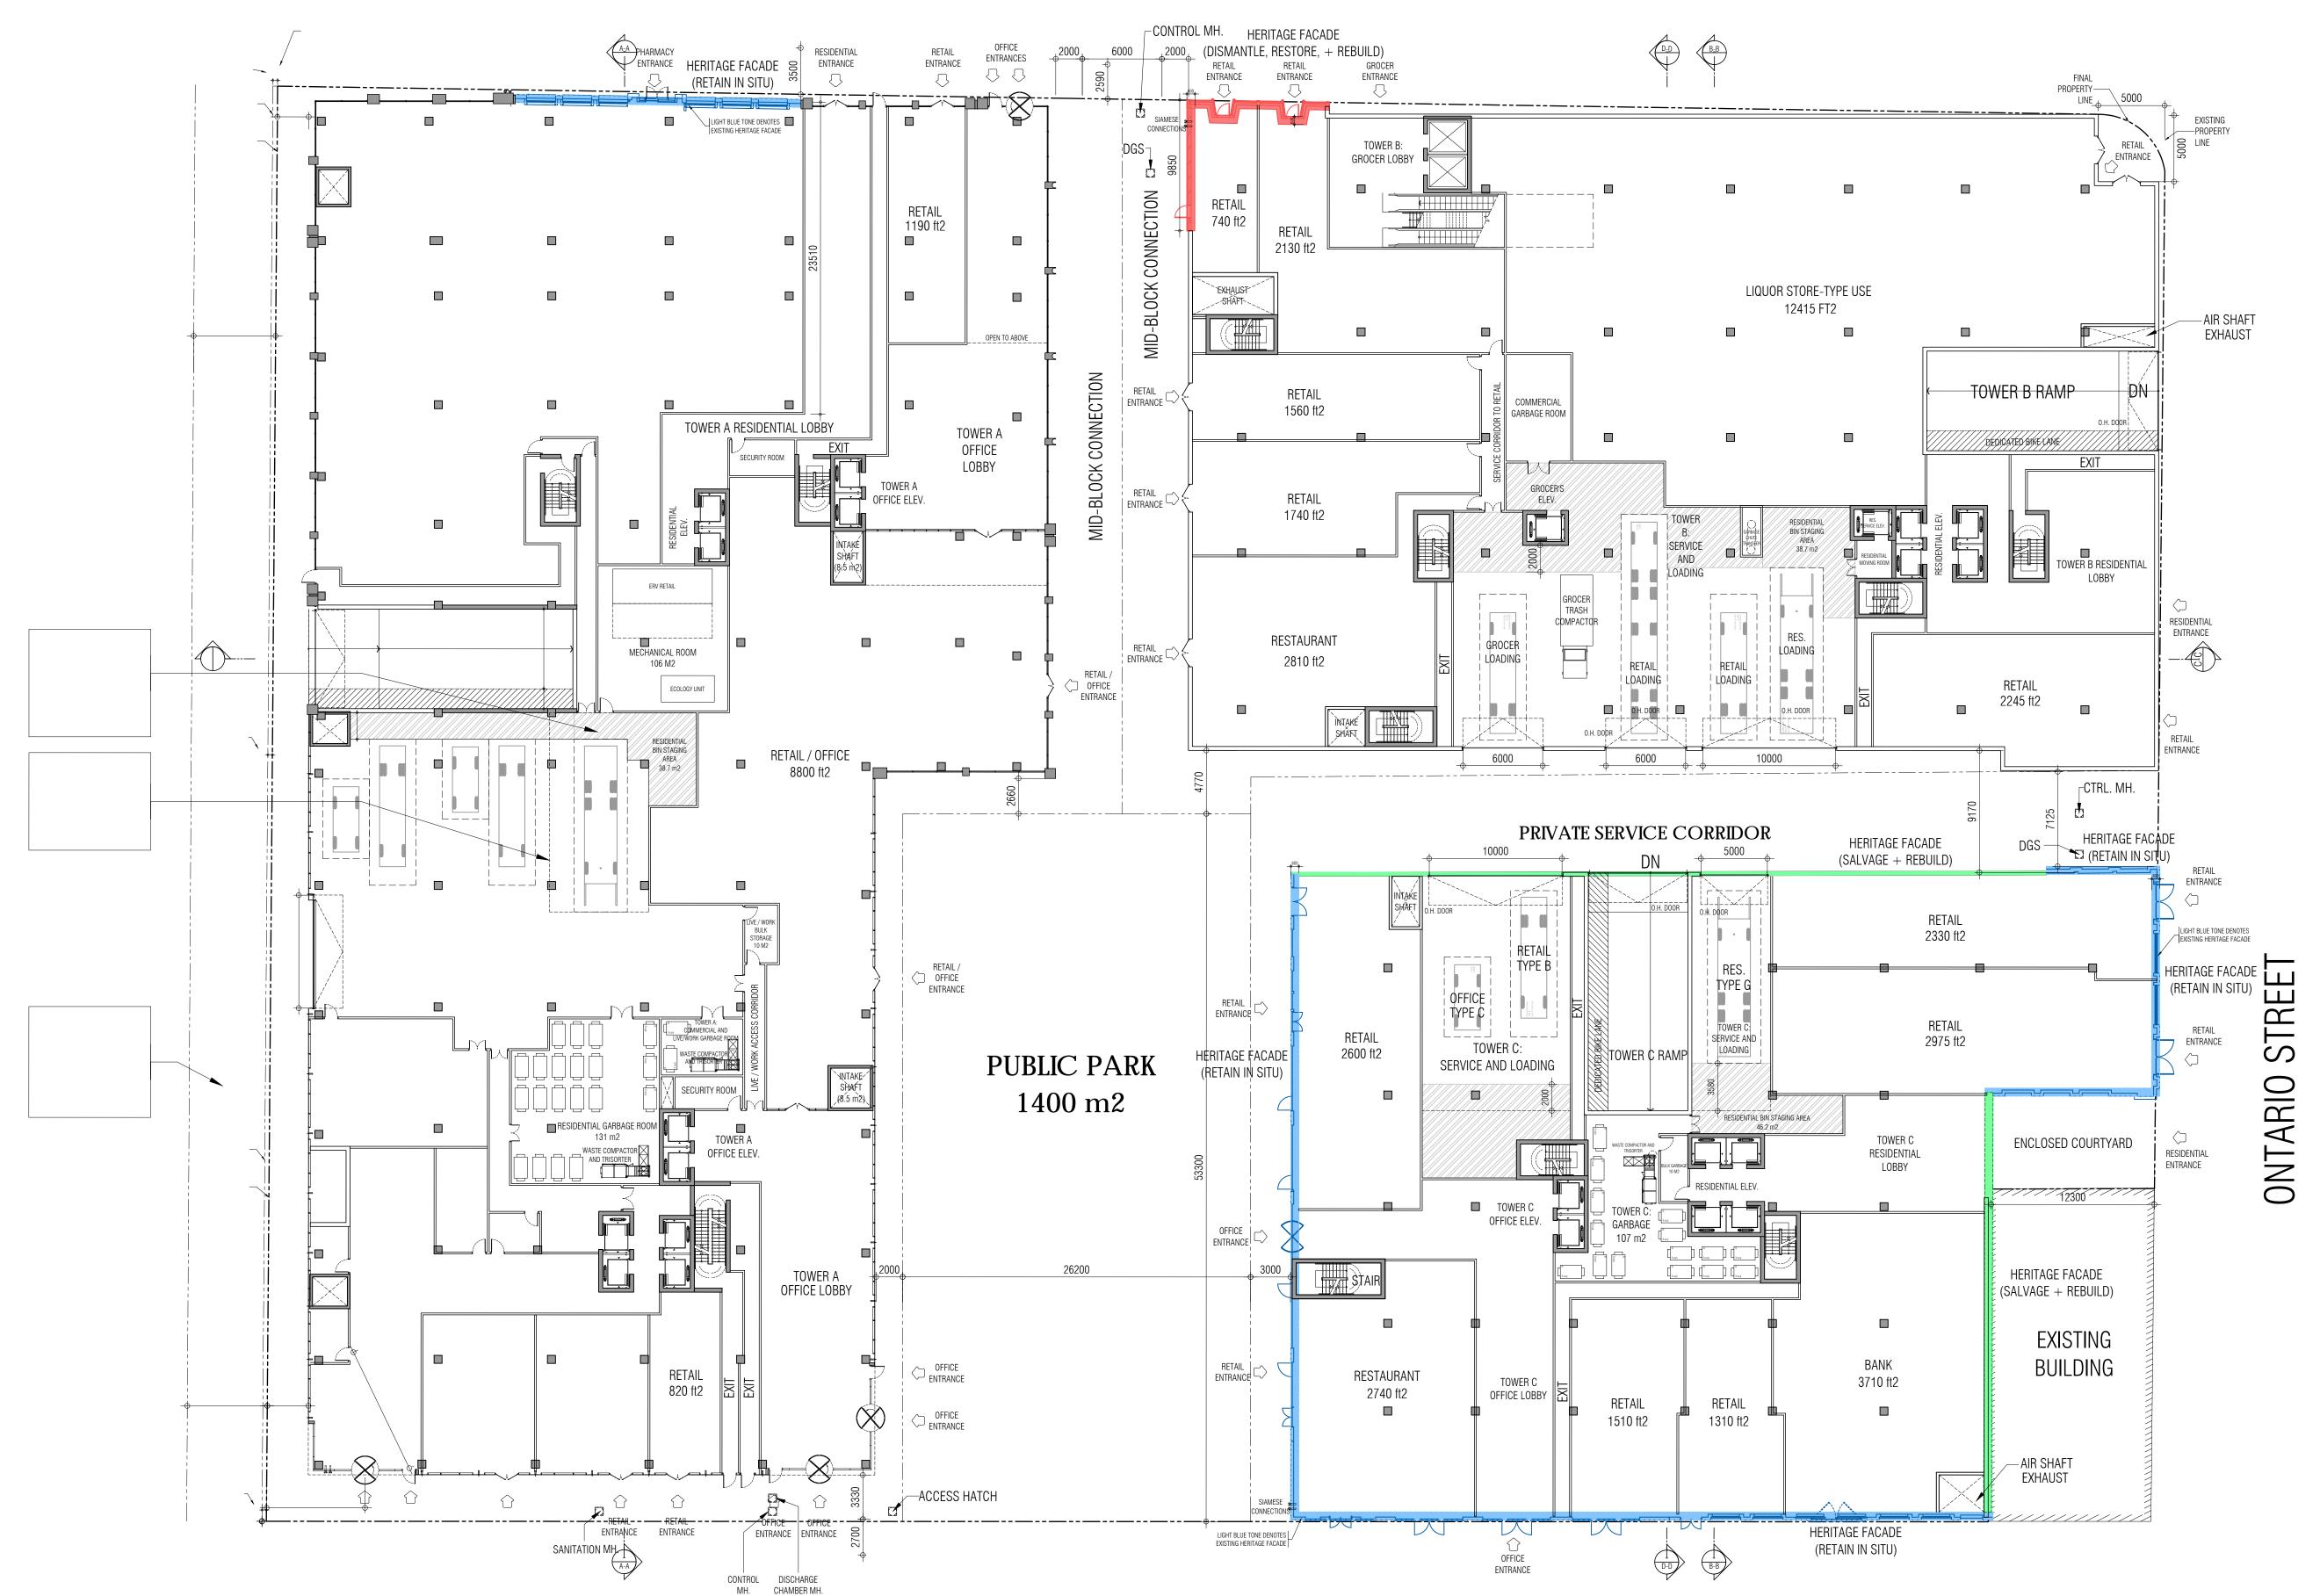

#### SITE PLAN AND PROJECT STATISTICS

1:300

THIS DRAWING, AS AN INSTRUMENT OF SERVICE, IS PROVIDED BY AND IS THE PROPERTY OF GRAZIANI+CORAZZA ARCHITECTS INC. THE CONTRACTOR MUST VERIFY AND ACCEPT RESPONSIBILITY FOR ALL DIMENSIONS AND CONDITIONS ON SITE AND MUST NOTIFY GRAZIANI+CORAZZA ARCHITECTS INC. OF ANY VARIATIONS FROM THE SUPPLIED INFORMATION. GRAZIANI+CORAZZA ARCHITECTS INC. IS NOT RESPONSIBLE FOR THE ACCURACY OF SURVEY, STRUCTURAL, MECHANICAL, ELECTRICAL, AND OTHER ENGINEERING INFORMATION SHOWN ON THIS DRAWING. REFER TO THE APPROPRIATE ENGINEERING DRAWINGS BEFORE PROCEEDING WITH THE WORK. CONSTRUCTION MUST CONFORM TO ALL APPLICABLE CODES AND REQUIREMENTS OF THE AUTHORITIES HAVING JURISDICTION. UNLESS OTHERWISE NOTED, NO INVESTIGATION HAS BEEN UNDERTAKEN OR REPORTED ON BY THIS OFFICE IN REGARDS TO THE ENVIRONMENTAL CONDITION OF THIS SITE.

### HERITAGE ARCHITECT

ERA ARCHITECTS INC. 625 CHURCH STREET, SUITE 600 TORONTO, ONTARIO M4Y 2G1 T. 416.963.4497 EXT.356 F. 416.963.8761 AnnabelV@eraarch.ca

hall@bagroup.com

| REQUIRED /                            | TOWER A  | TOWER B | TOWER C  | TOTAL  |
|---------------------------------------|----------|---------|----------|--------|
| PERMITTED                             | TOTICITY | Towend  | TOWERTO  |        |
|                                       |          | 13,529  |          | 14,929 |
|                                       |          | 1,400   |          | 14,929 |
|                                       |          | 9.      | 20       |        |
|                                       |          |         |          |        |
|                                       | 65365    | 43124   | 40082    | 148571 |
|                                       |          |         | 3        | _      |
| 10246 max.                            | 2382     | 5542    | 1692     | 9616   |
| 100002 max.                           | 30598    | 34408   | 26759    | 91764  |
| 5042 min.                             | 5044     |         |          | 5044   |
| 29705 min.                            | 22507    | 0       | 7973     | 30480  |
|                                       | 240      | 0       | 0        |        |
| 139953 max.                           | 60771    | 39950   | 36424    | 136905 |
|                                       | 10       | 0       | 0        | 10     |
| 50%                                   | 217      | 261     | 196      | 674    |
| 40%                                   | 146      | 116     | 84       | 346    |
| 10%                                   | 59       | 63      | 84       | 206    |
| 10 %                                  | 14       | 05      | 04       | 14     |
|                                       | 446      | 440     | 364      | 1250   |
|                                       | ++0      | -++0    | 504      | 1250   |
| 15%                                   | 33       | 39      | 29       | 101    |
| 15%                                   | 22       | 17      | 13       | 52     |
| 15%                                   | 9        | 9       | 13       | 31     |
|                                       | 63       | 66      | 55       | 184    |
|                                       |          |         | <u> </u> |        |
| 1 / 100m2                             | _        |         |          |        |
| 0.2 / unit                            |          |         |          |        |
| 0.1 / unit                            | 264      | 190     | 140      | 594    |
| 0.35 / <u>100m2</u>                   | -        |         |          |        |
|                                       |          |         |          |        |
|                                       | 16       | 15      | 13       | 44     |
| · · · · · · · · · · · · · · · · · · · | 448      | 440     | 365      | 1253   |
| ·                                     | 200      |         | 35       | 235    |
|                                       | 664      | 21      | 412      | 21     |
|                                       | 664      | 476     | 413      | 1553   |
| 2 m2 / unit                           | 864      | 880     | 728      | 2472   |
| 1.7 m2 / unit                         | 864      | 880     | 728      | 2472   |
| ,,                                    |          |         |          |        |
|                                       | 25 STY   | 24 STY  | 33 STY   |        |
| 1                                     | 88 m     | 82.7 m  | 112 m    |        |