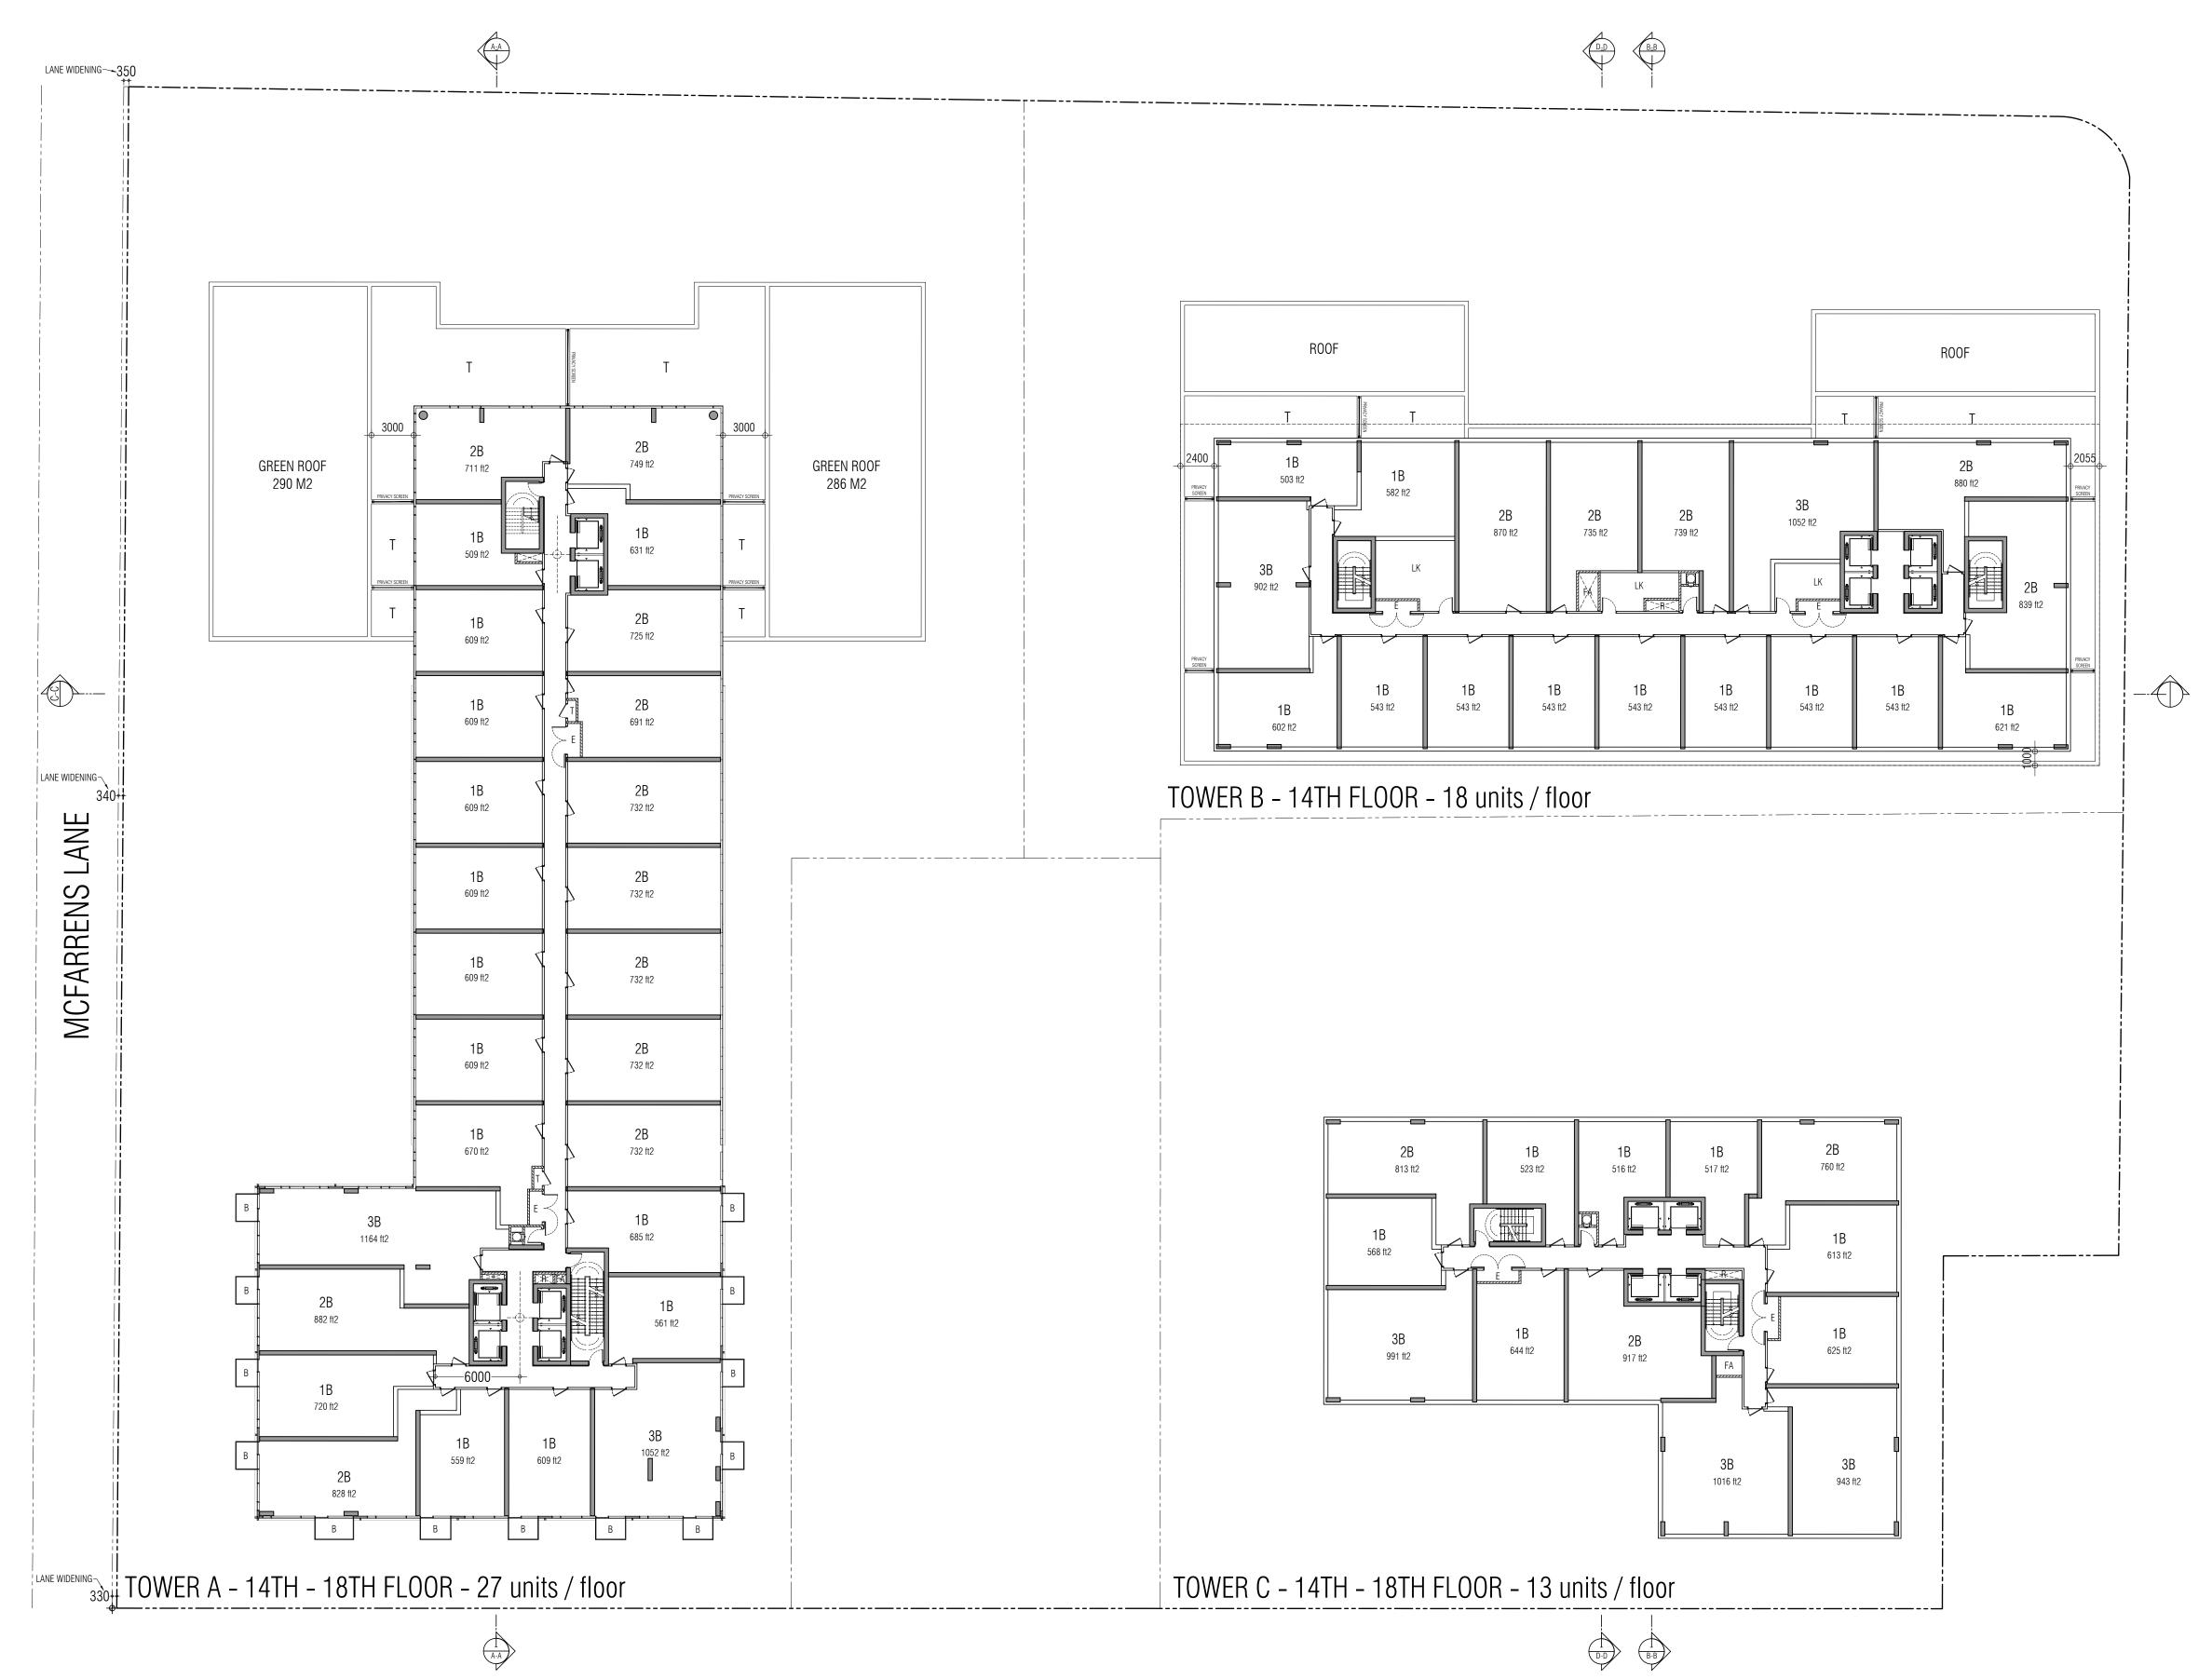

### HERITAGE ARCHITECT

ERA ARCHITECTS INC. 625 CHURCH STREET, SUITE 600 TORONTO, ONTARIO M4Y 2G1 T. 416.963.4497 EXT.356 F. 416.963.8761 AnnabelV@eraarch.ca

hall@bagroup.com

| REQUIRED /                            | TOWER A  | TOWER B | TOWER C  | TOTAL  |
|---------------------------------------|----------|---------|----------|--------|
| PERMITTED                             | TOTICITY | Towend  | TOWERTO  |        |
|                                       |          | 13,529  |          | 14,929 |
|                                       |          | 1,400   |          | 14,929 |
|                                       |          | 9.      | 20       |        |
|                                       |          |         |          |        |
|                                       | 65365    | 43124   | 40082    | 148571 |
|                                       |          |         | 3        | _      |
| 10246 max.                            | 2382     | 5542    | 1692     | 9616   |
| 100002 max.                           | 30598    | 34408   | 26759    | 91764  |
| 5042 min.                             | 5044     |         |          | 5044   |
| 29705 min.                            | 22507    | 0       | 7973     | 30480  |
|                                       | 240      | 0       | 0        |        |
| 139953 max.                           | 60771    | 39950   | 36424    | 136905 |
|                                       | 10       | 0       | 0        | 10     |
| 50%                                   | 217      | 261     | 196      | 674    |
| 40%                                   | 146      | 116     | 84       | 346    |
| 10%                                   | 59       | 63      | 84       | 206    |
| 10 %                                  | 14       | 05      | 04       | 14     |
|                                       | 446      | 440     | 364      | 1250   |
|                                       | ++0      | -++0    | 504      | 1250   |
| 15%                                   | 33       | 39      | 29       | 101    |
| 15%                                   | 22       | 17      | 13       | 52     |
| 15%                                   | 9        | 9       | 13       | 31     |
|                                       | 63       | 66      | 55       | 184    |
|                                       |          |         | <u> </u> |        |
| 1 / 100m2                             | _        |         |          |        |
| 0.2 / unit                            |          |         |          |        |
| 0.1 / unit                            | 264      | 190     | 140      | 594    |
| 0.35 / <u>100m2</u>                   | -        |         |          |        |
|                                       |          |         |          |        |
|                                       | 16       | 15      | 13       | 44     |
| · · · · · · · · · · · · · · · · · · · | 448      | 440     | 365      | 1253   |
| ·                                     | 200      |         | 35       | 235    |
|                                       | 664      | 21      | 412      | 21     |
|                                       | 664      | 476     | 413      | 1553   |
| 2 m2 / unit                           | 864      | 880     | 728      | 2472   |
| 1.7 m2 / unit                         | 864      | 880     | 728      | 2472   |
| ,,                                    |          |         |          |        |
|                                       | 25 STY   | 24 STY  | 33 STY   |        |
| 1                                     | 88 m     | 82.7 m  | 112 m    |        |