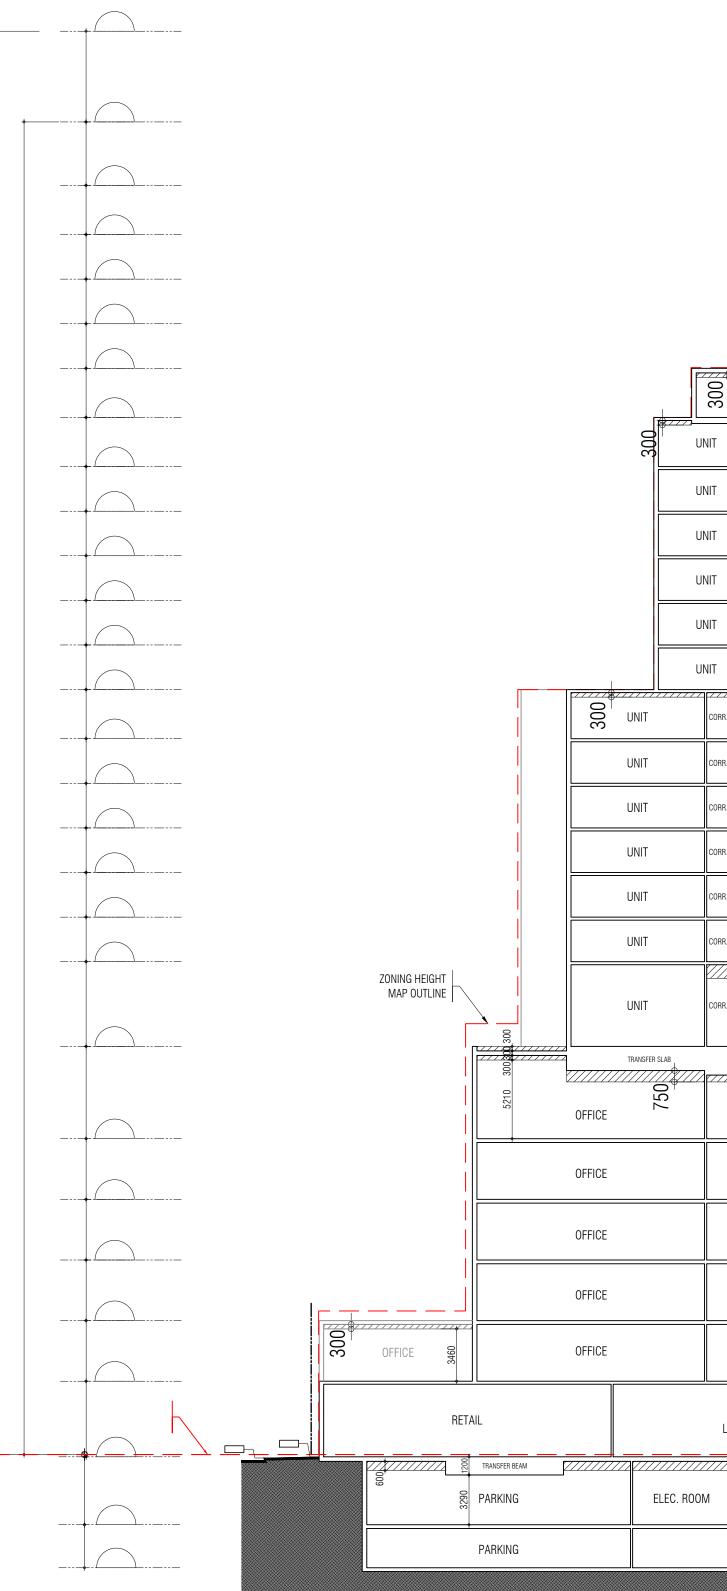

### HERITAGE ARCHITECT

ERA ARCHITECTS INC. 625 CHURCH STREET, SUITE 600 TORONTO, ONTARIO M4Y 2G1 T. 416.963.4497 EXT.356 F. 416.963.8761 AnnabelV@eraarch.ca

hall@bagroup.com

| REQUIRED /                            | TOWER A  | TOWER B | TOWER C  | TOTAL  |
|---------------------------------------|----------|---------|----------|--------|
| PERMITTED                             | TOTICITY | Towend  | TOWERTO  |        |
|                                       |          | 13,529  |          | 14,929 |
|                                       |          | 1,400   |          | 14,929 |
|                                       |          | 9.      | 20       |        |
|                                       |          |         |          |        |
|                                       | 65365    | 43124   | 40082    | 148571 |
|                                       |          |         | 3        | _      |
| 10246 max.                            | 2382     | 5542    | 1692     | 9616   |
| 100002 max.                           | 30598    | 34408   | 26759    | 91764  |
| 5042 min.                             | 5044     |         |          | 5044   |
| 29705 min.                            | 22507    | 0       | 7973     | 30480  |
|                                       | 240      | 0       | 0        |        |
| 139953 max.                           | 60771    | 39950   | 36424    | 136905 |
|                                       | 10       | 0       | 0        | 10     |
| 50%                                   | 217      | 261     | 196      | 674    |
| 40%                                   | 146      | 116     | 84       | 346    |
| 10%                                   | 59       | 63      | 84       | 206    |
| 10 %                                  | 14       | 05      | 04       | 14     |
|                                       | 446      | 440     | 364      | 1250   |
|                                       | ++0      | -++0    | 504      | 1250   |
| 15%                                   | 33       | 39      | 29       | 101    |
| 15%                                   | 22       | 17      | 13       | 52     |
| 15%                                   | 9        | 9       | 13       | 31     |
|                                       | 63       | 66      | 55       | 184    |
|                                       |          |         | <u> </u> |        |
| 1 / 100m2                             | _        |         |          |        |
| 0.2 / unit                            |          |         |          |        |
| 0.1 / unit                            | 264      | 190     | 140      | 594    |
| 0.35 / <u>100m2</u>                   | -        |         |          |        |
|                                       |          |         |          |        |
|                                       | 16       | 15      | 13       | 44     |
| · · · · · · · · · · · · · · · · · · · | 448      | 440     | 365      | 1253   |
| ·                                     | 200      |         | 35       | 235    |
|                                       | 664      | 21      | 412      | 21     |
|                                       | 664      | 476     | 413      | 1553   |
| 2 m2 / unit                           | 864      | 880     | 728      | 2472   |
| 1.7 m2 / unit                         | 864      | 880     | 728      | 2472   |
| ,,                                    |          |         |          |        |
|                                       | 25 STY   | 24 STY  | 33 STY   |        |
| 1                                     | 88 m     | 82.7 m  | 112 m    |        |