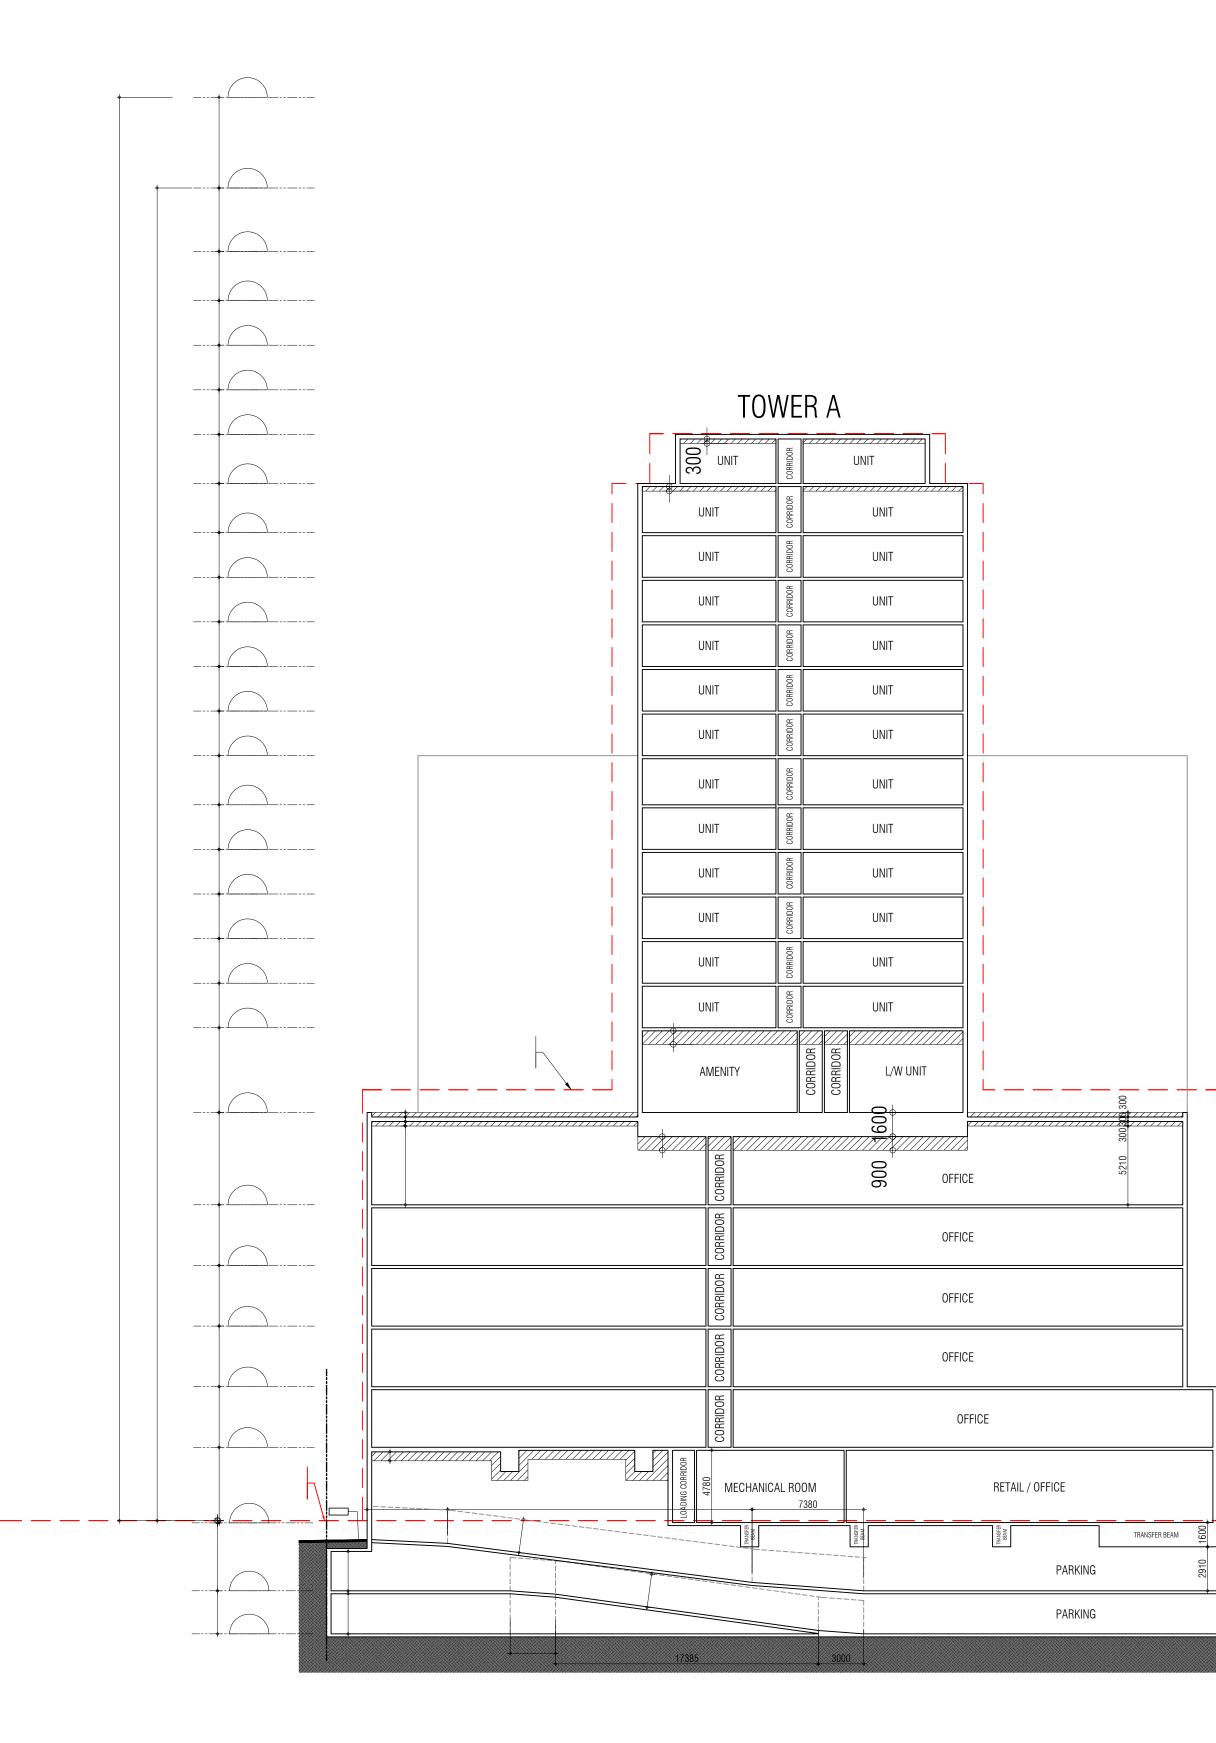

#### GENERAL NOTES

Toronto

1. Three buildings proposed as defined in the Ontario Building Code.

CONCRETE SIDEWALK WITH BOULEVARD

T-310.010-2

NTS SHEET 1

2. Be advised that should any party, including the applicant or any subsequent owner, apply for more than one condominium corporation encompassing any or all of this development or make an application that results in a land division, Staff may require legal assurances, including but not limited to easements, with respect to the approved services. Such assurances will be determined at the time of application for condominium approval.

3. All access driveways to be used by the collection vehicle will be level (+/-8%), have a minimum vertical clearance of 4.4 meters throughout, a minimum 4.5 meters wide throughout and 6 meters wide at point of ingress and egress.