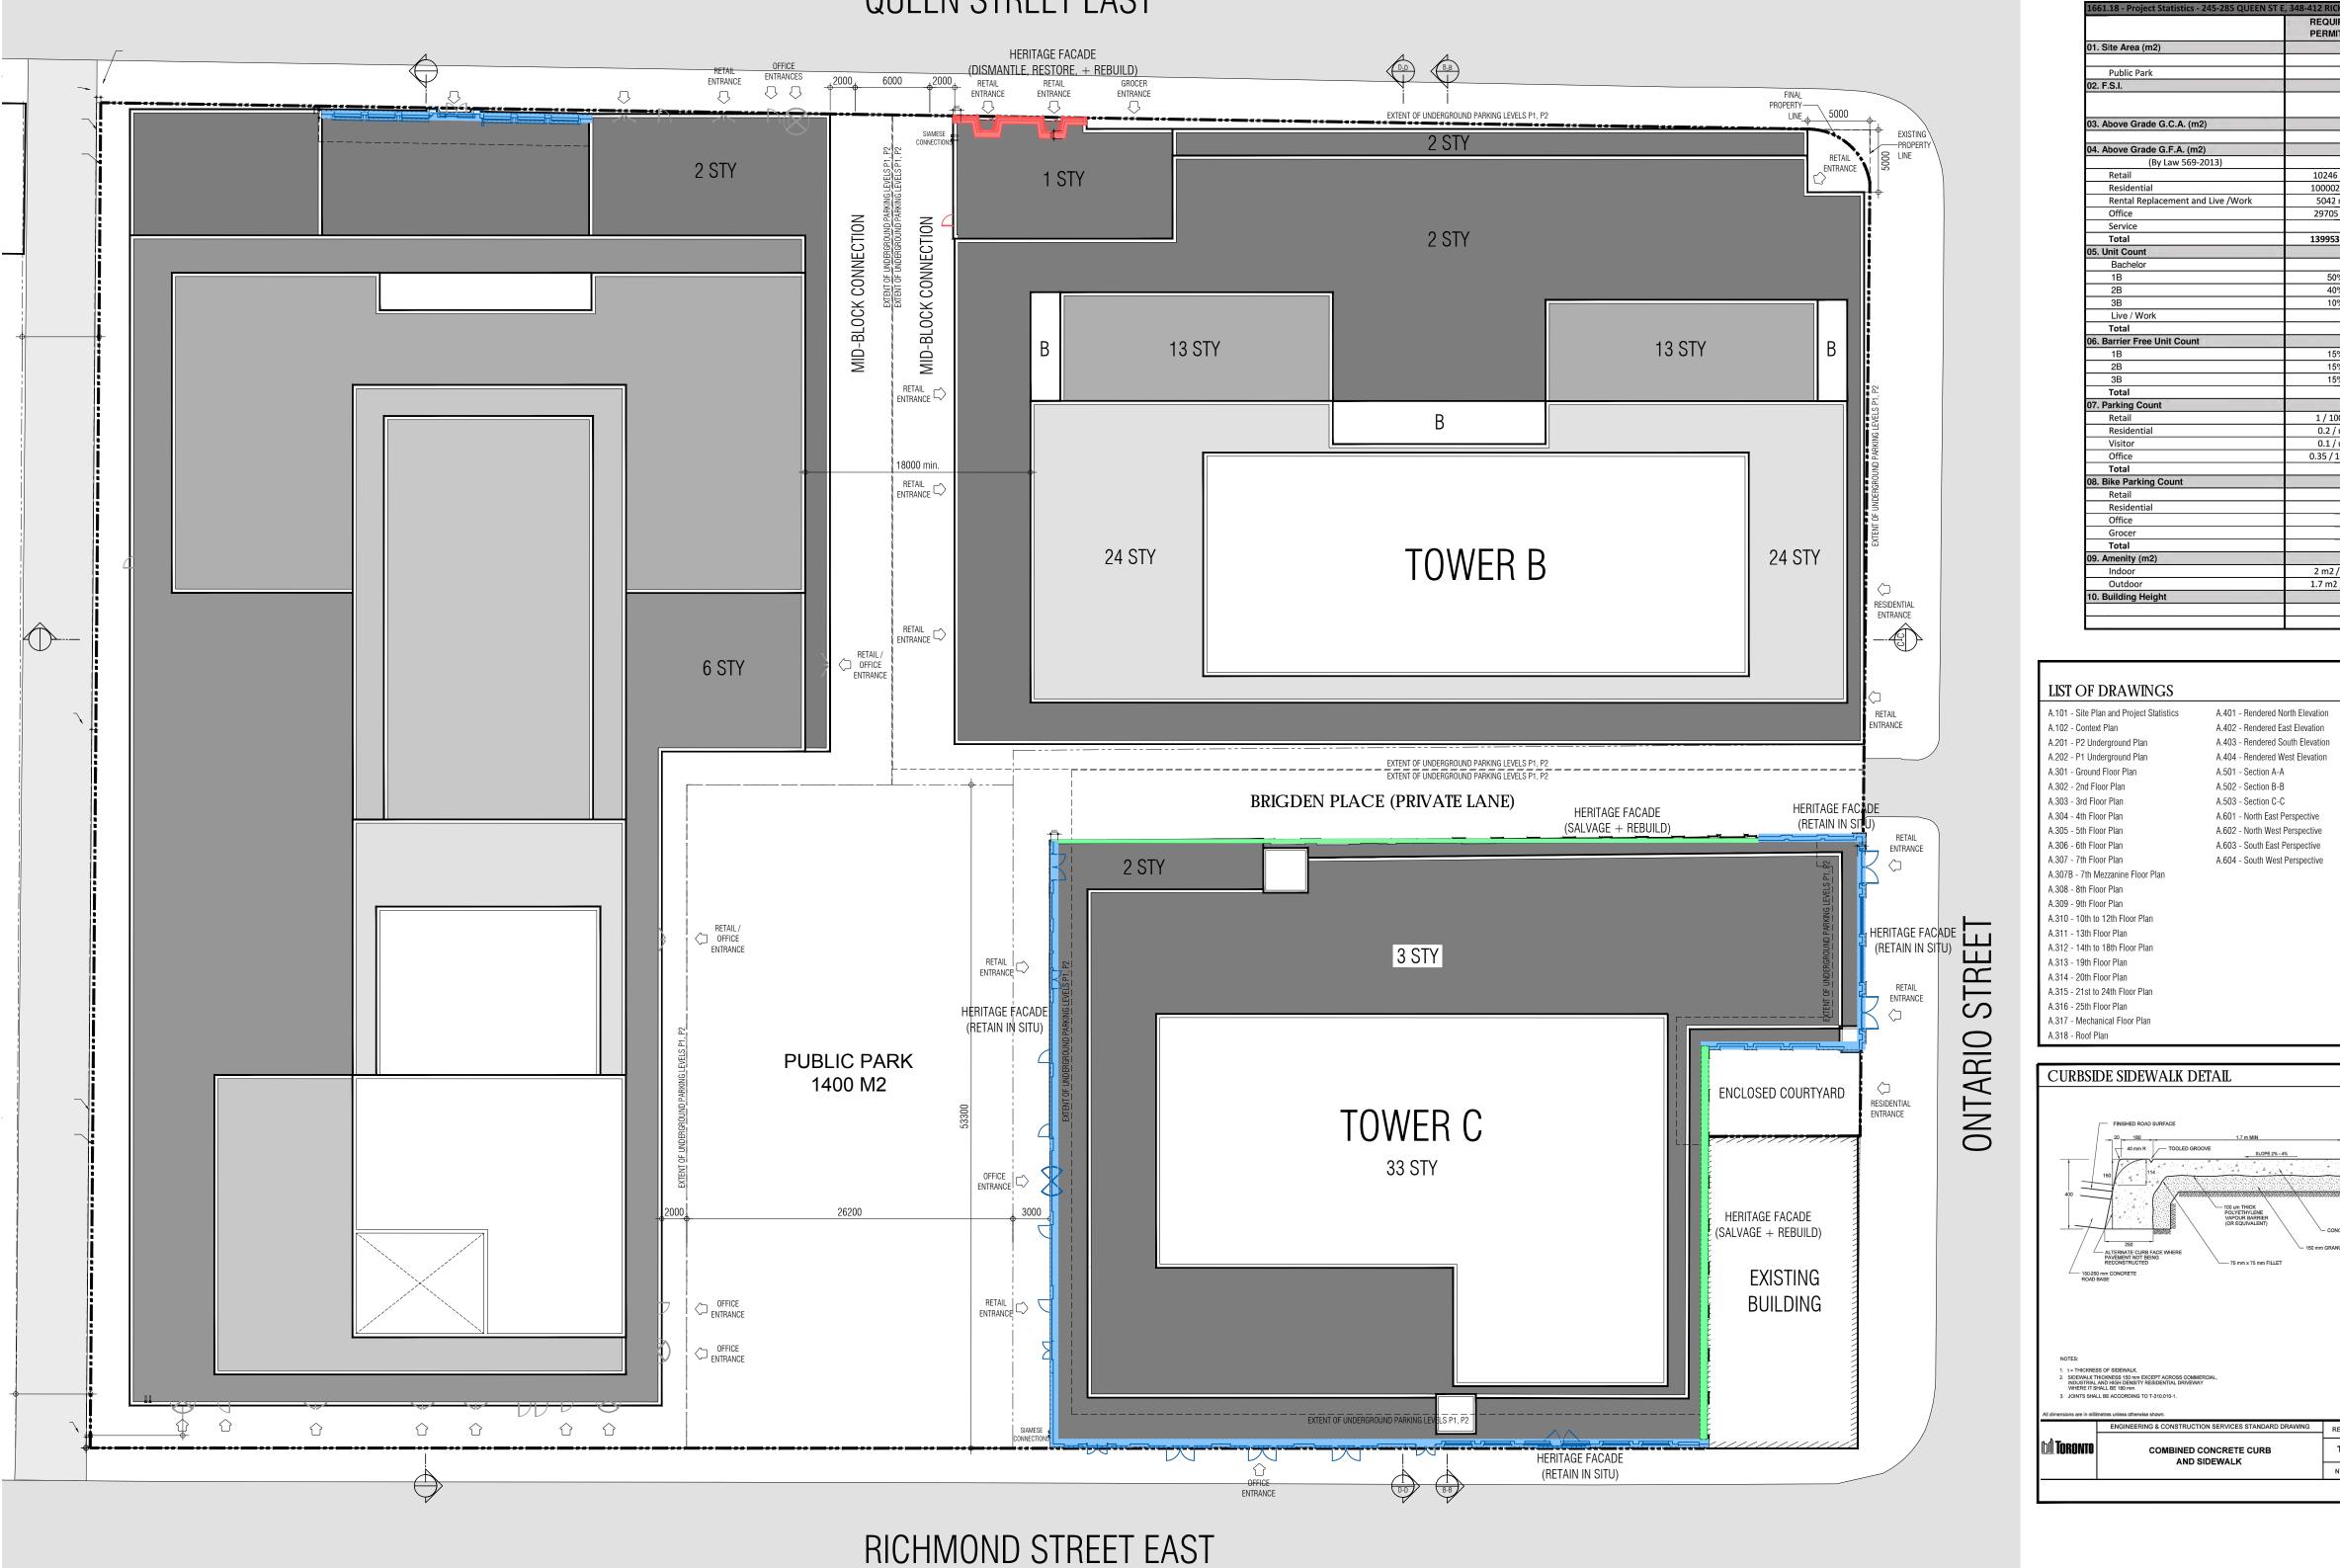

### HERITAGE ARCHITECT

ERA ARCHITECTS INC. 625 CHURCH STREET, SUITE 600 TORONTO, ONTARIO M4Y 2G1 T. 416.963.4497 EXT.356 F. 416.963.8761 AnnabelV@eraarch.ca

hall@bagroup.com

| REQUIRED /                            | TOWER A  | TOWER B | TOWER C  | TOTAL  |
|---------------------------------------|----------|---------|----------|--------|
| PERMITTED                             | TOTICITY | Towend  | TOWERTO  |        |
|                                       |          | 13,529  |          | 14,929 |
|                                       |          | 1,400   |          | 14,929 |
|                                       |          | 9.      | 20       |        |
|                                       |          |         |          |        |
|                                       | 65365    | 43124   | 40082    | 148571 |
|                                       |          |         | 3        | _      |
| 10246 max.                            | 2382     | 5542    | 1692     | 9616   |
| 100002 max.                           | 30598    | 34408   | 26759    | 91764  |
| 5042 min.                             | 5044     |         |          | 5044   |
| 29705 min.                            | 22507    | 0       | 7973     | 30480  |
|                                       | 240      | 0       | 0        |        |
| 139953 max.                           | 60771    | 39950   | 36424    | 136905 |
|                                       | 10       | 0       | 0        | 10     |
| 50%                                   | 217      | 261     | 196      | 674    |
| 40%                                   | 146      | 116     | 84       | 346    |
| 10%                                   | 59       | 63      | 84       | 206    |
| 10 %                                  | 14       | 05      | 04       | 14     |
|                                       | 446      | 440     | 364      | 1250   |
|                                       | ++0      | -++0    | 504      | 1250   |
| 15%                                   | 33       | 39      | 29       | 101    |
| 15%                                   | 22       | 17      | 13       | 52     |
| 15%                                   | 9        | 9       | 13       | 31     |
|                                       | 63       | 66      | 55       | 184    |
|                                       |          |         | <u> </u> |        |
| 1 / 100m2                             | _        |         |          |        |
| 0.2 / unit                            |          |         |          |        |
| 0.1 / unit                            | 264      | 190     | 140      | 594    |
| 0.35 / <u>100m2</u>                   | -        |         |          |        |
|                                       |          |         |          |        |
|                                       | 16       | 15      | 13       | 44     |
| · · · · · · · · · · · · · · · · · · · | 448      | 440     | 365      | 1253   |
| ·                                     | 200      |         | 35       | 235    |
|                                       | 664      | 21      | 412      | 21     |
|                                       | 664      | 476     | 413      | 1553   |
| 2 m2 / unit                           | 864      | 880     | 728      | 2472   |
| 1.7 m2 / unit                         | 864      | 880     | 728      | 2472   |
| ,,                                    |          |         |          |        |
|                                       | 25 STY   | 24 STY  | 33 STY   |        |
| 1                                     | 88 m     | 82.7 m  | 112 m    |        |

#### SITE PLAN AND PROJECT STATISTICS

1:300

THIS DRAWING, AS AN INSTRUMENT OF SERVICE, IS PROVIDED BY AND IS THE PROPERTY OF GRAZIANI+CORAZZA ARCHITECTS INC. THE CONTRACTOR MUST VERIFY AND ACCEPT RESPONSIBILITY FOR ALL DIMENSIONS AND CONDITIONS ON SITE AND MUST NOTIFY GRAZIANI+CORAZZA ARCHITECTS INC. OF ANY VARIATIONS FROM THE SUPPLIED INFORMATION. GRAZIANI+CORAZZA ARCHITECTS INC. IS NOT RESPONSIBLE FOR THE ACCURACY OF SURVEY, STRUCTURAL, MECHANICAL, ELECTRICAL, AND OTHER ENGINEERING INFORMATION SHOWN ON THIS DRAWING. REFER TO THE APPROPRIATE ENGINEERING DRAWINGS BEFORE PROCEEDING WITH THE WORK. CONSTRUCTION MUST CONFORM TO ALL APPLICABLE CODES AND REQUIREMENTS OF THE AUTHORITIES HAVING JURISDICTION. UNLESS OTHERWISE NOTED, NO INVESTIGATION HAS BEEN UNDERTAKEN OR REPORTED ON BY THIS OFFICE IN REGARDS TO THE ENVIRONMENTAL CONDITION OF THIS SITE.