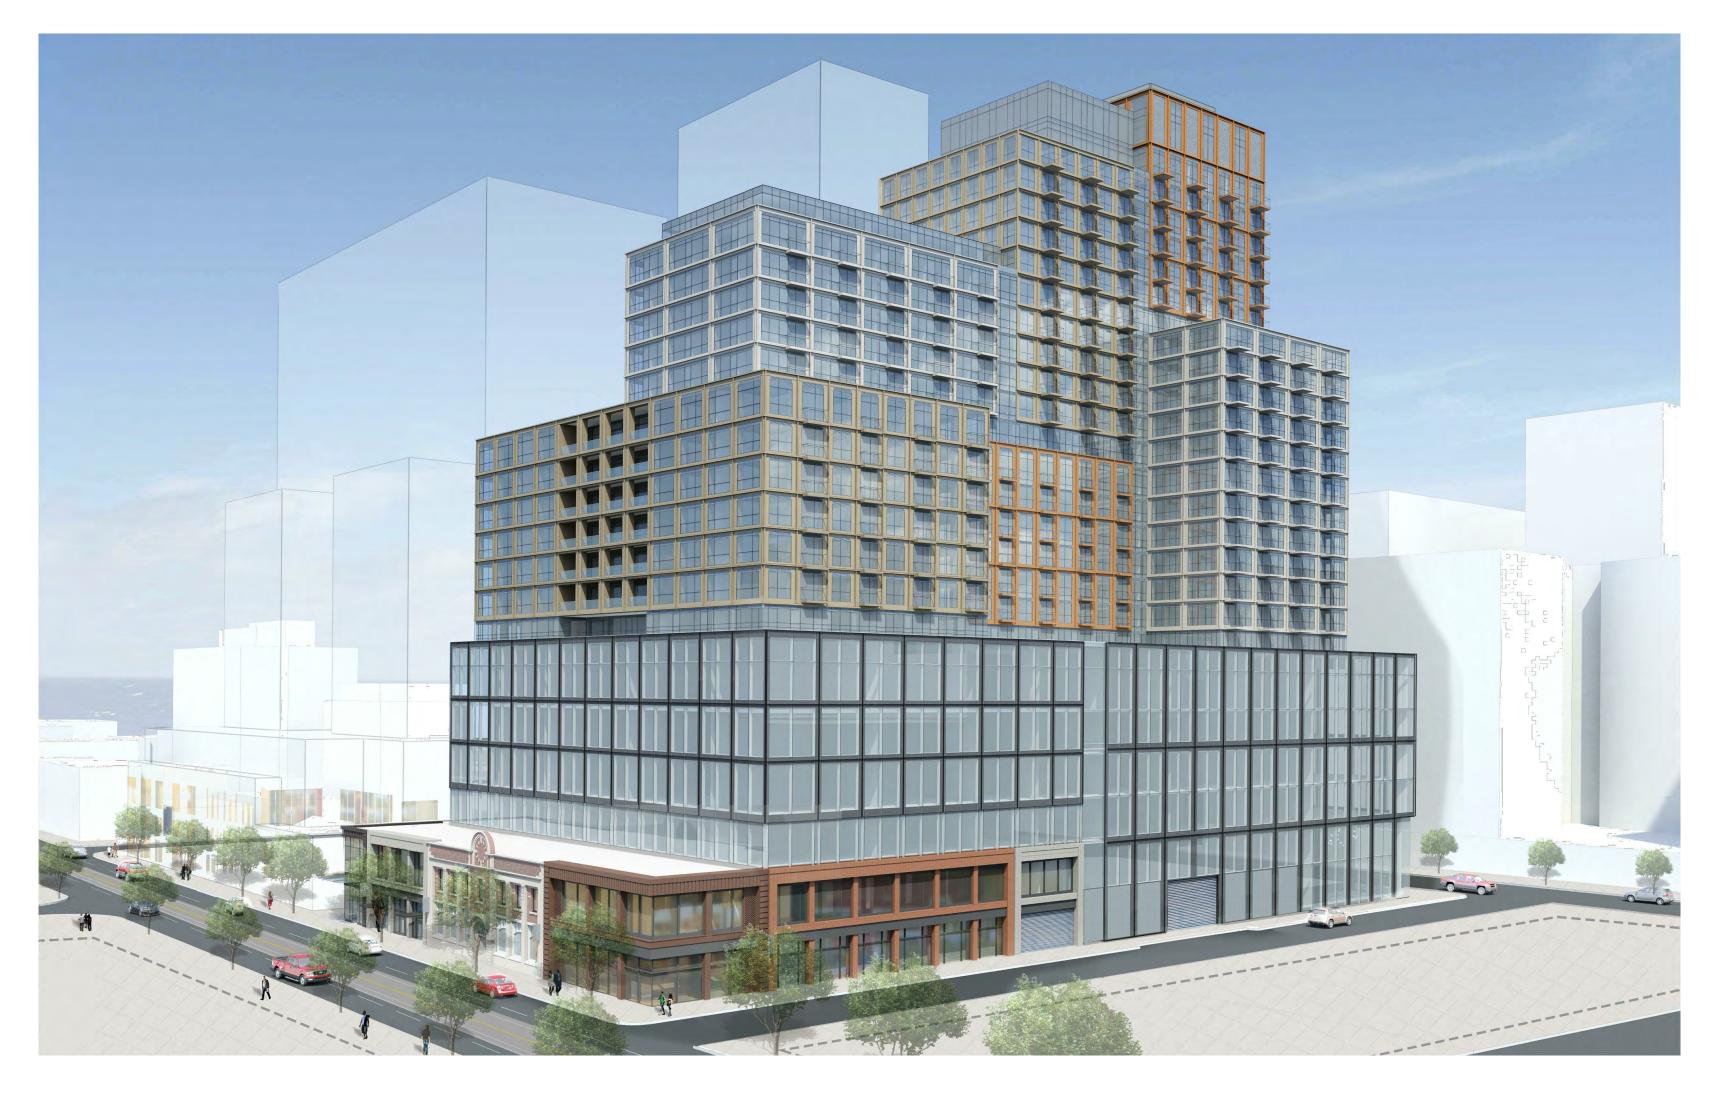

# QUEEN AND SHERBOURNE

245-261 QUEEN STREET EAST, 348-354 RICHMOND STREET EAST TORONTO ONTARIO

| PROJECT ARCHITECT:  | B.G.         |
|---------------------|--------------|
| ASSISTANT DESIGNER: | D.L.         |
| DRAWN BY:           | D.L./ A.Y.T. |
| CHECKED BY:         | D.B.         |
| PLOT DATE:          | JAN.14.2021  |
| JOB #               | 1661.18      |