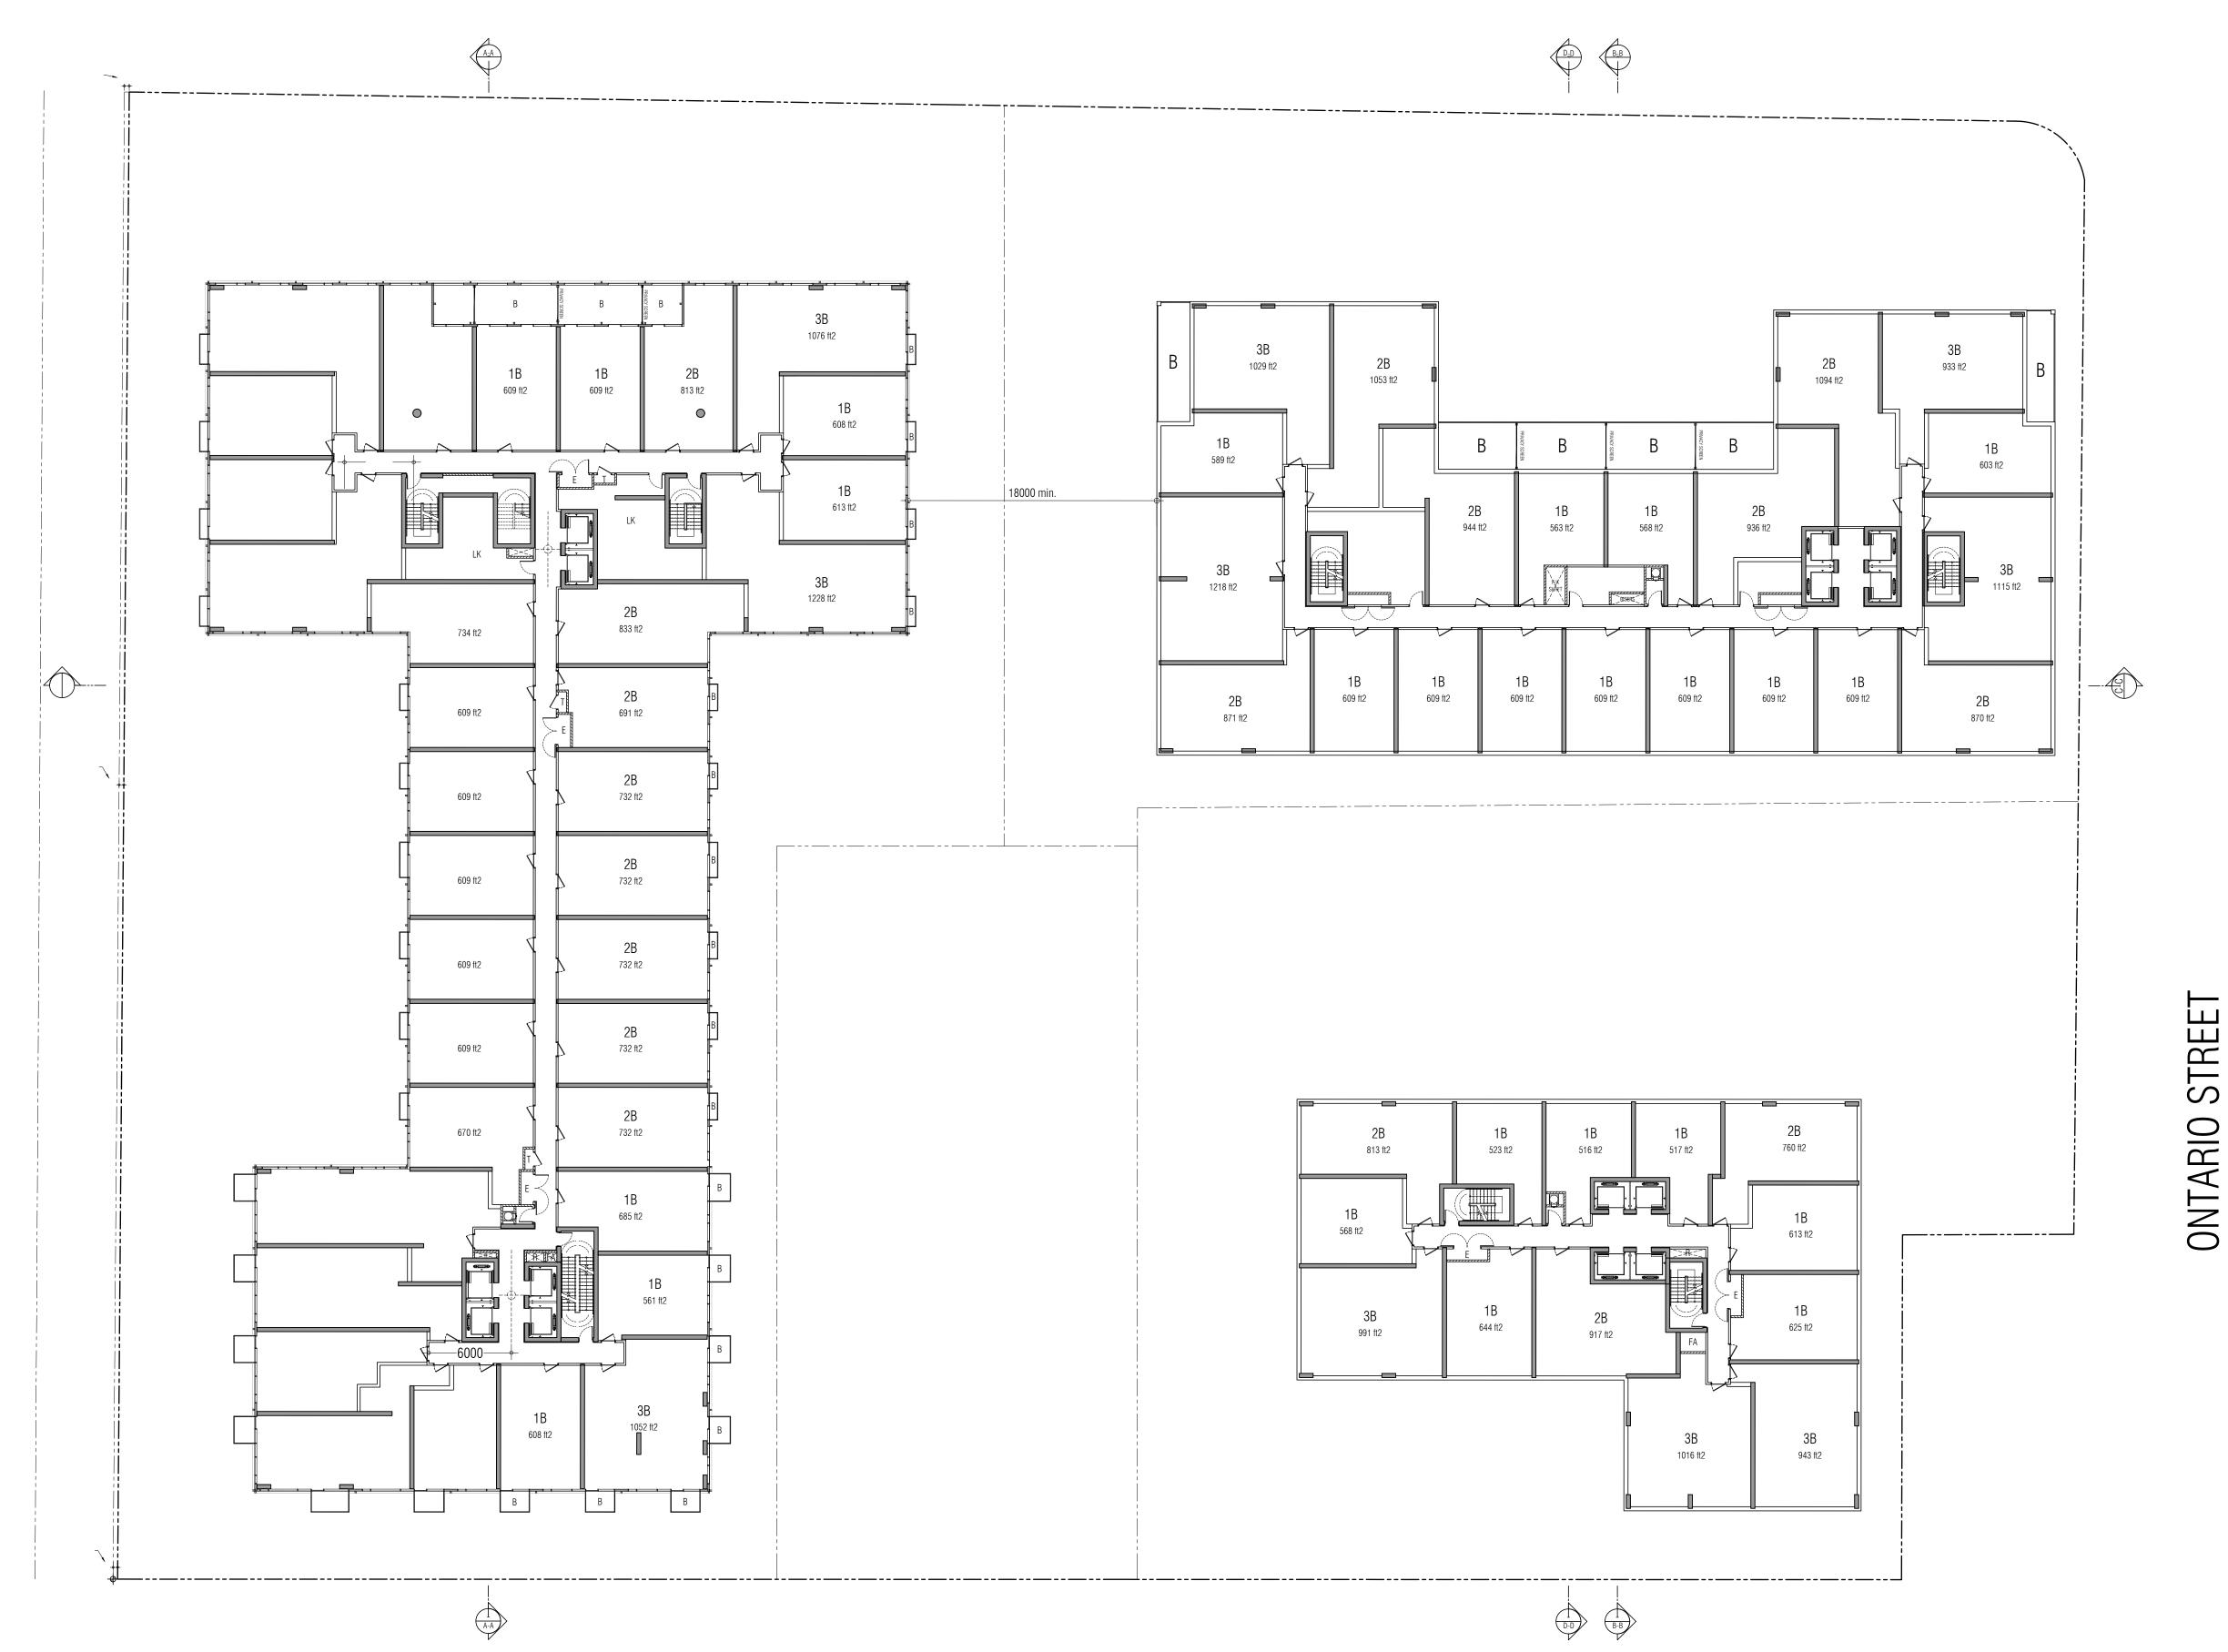

#### SITE PLAN AND PROJECT STATISTICS

1:300

THIS DRAWING, AS AN INSTRUMENT OF SERVICE, IS PROVIDED BY AND IS THE PROPERTY OF GRAZIANI+CORAZZA ARCHITECTS INC. THE CONTRACTOR MUST VERIFY AND ACCEPT RESPONSIBILITY FOR ALL DIMENSIONS AND CONDITIONS ON SITE AND MUST NOTIFY GRAZIANI+CORAZZA ARCHITECTS INC. OF ANY VARIATIONS FROM THE SUPPLIED INFORMATION. GRAZIANI+CORAZZA ARCHITECTS INC. IS NOT RESPONSIBLE FOR THE ACCURACY OF SURVEY, STRUCTURAL, MECHANICAL, ELECTRICAL, AND OTHER ENGINEERING INFORMATION SHOWN ON THIS DRAWING. REFER TO THE APPROPRIATE ENGINEERING DRAWINGS BEFORE PROCEEDING WITH THE WORK. CONSTRUCTION MUST CONFORM TO ALL APPLICABLE CODES AND REQUIREMENTS OF THE AUTHORITIES HAVING JURISDICTION. UNLESS OTHERWISE NOTED, NO INVESTIGATION HAS BEEN UNDERTAKEN OR REPORTED ON BY THIS OFFICE IN REGARDS TO THE ENVIRONMENTAL CONDITION OF THIS SITE.

#### GENERAL NOTES

Toronto

1. Three buildings proposed as defined in the Ontario Building Code.

CONCRETE SIDEWALK WITH BOULEVARD

T-310.010-2

NTS SHEET 1

2. Be advised that should any party, including the applicant or any subsequent owner, apply for more than one condominium corporation encompassing any or all of this development or make an application that results in a land division, Staff may require legal assurances, including but not limited to easements, with respect to the approved services. Such assurances will be determined at the time of application for condominium approval.

3. All access driveways to be used by the collection vehicle will be level (+/-8%), have a minimum vertical clearance of 4.4 meters throughout, a minimum 4.5 meters wide throughout and 6 meters wide at point of ingress and egress.