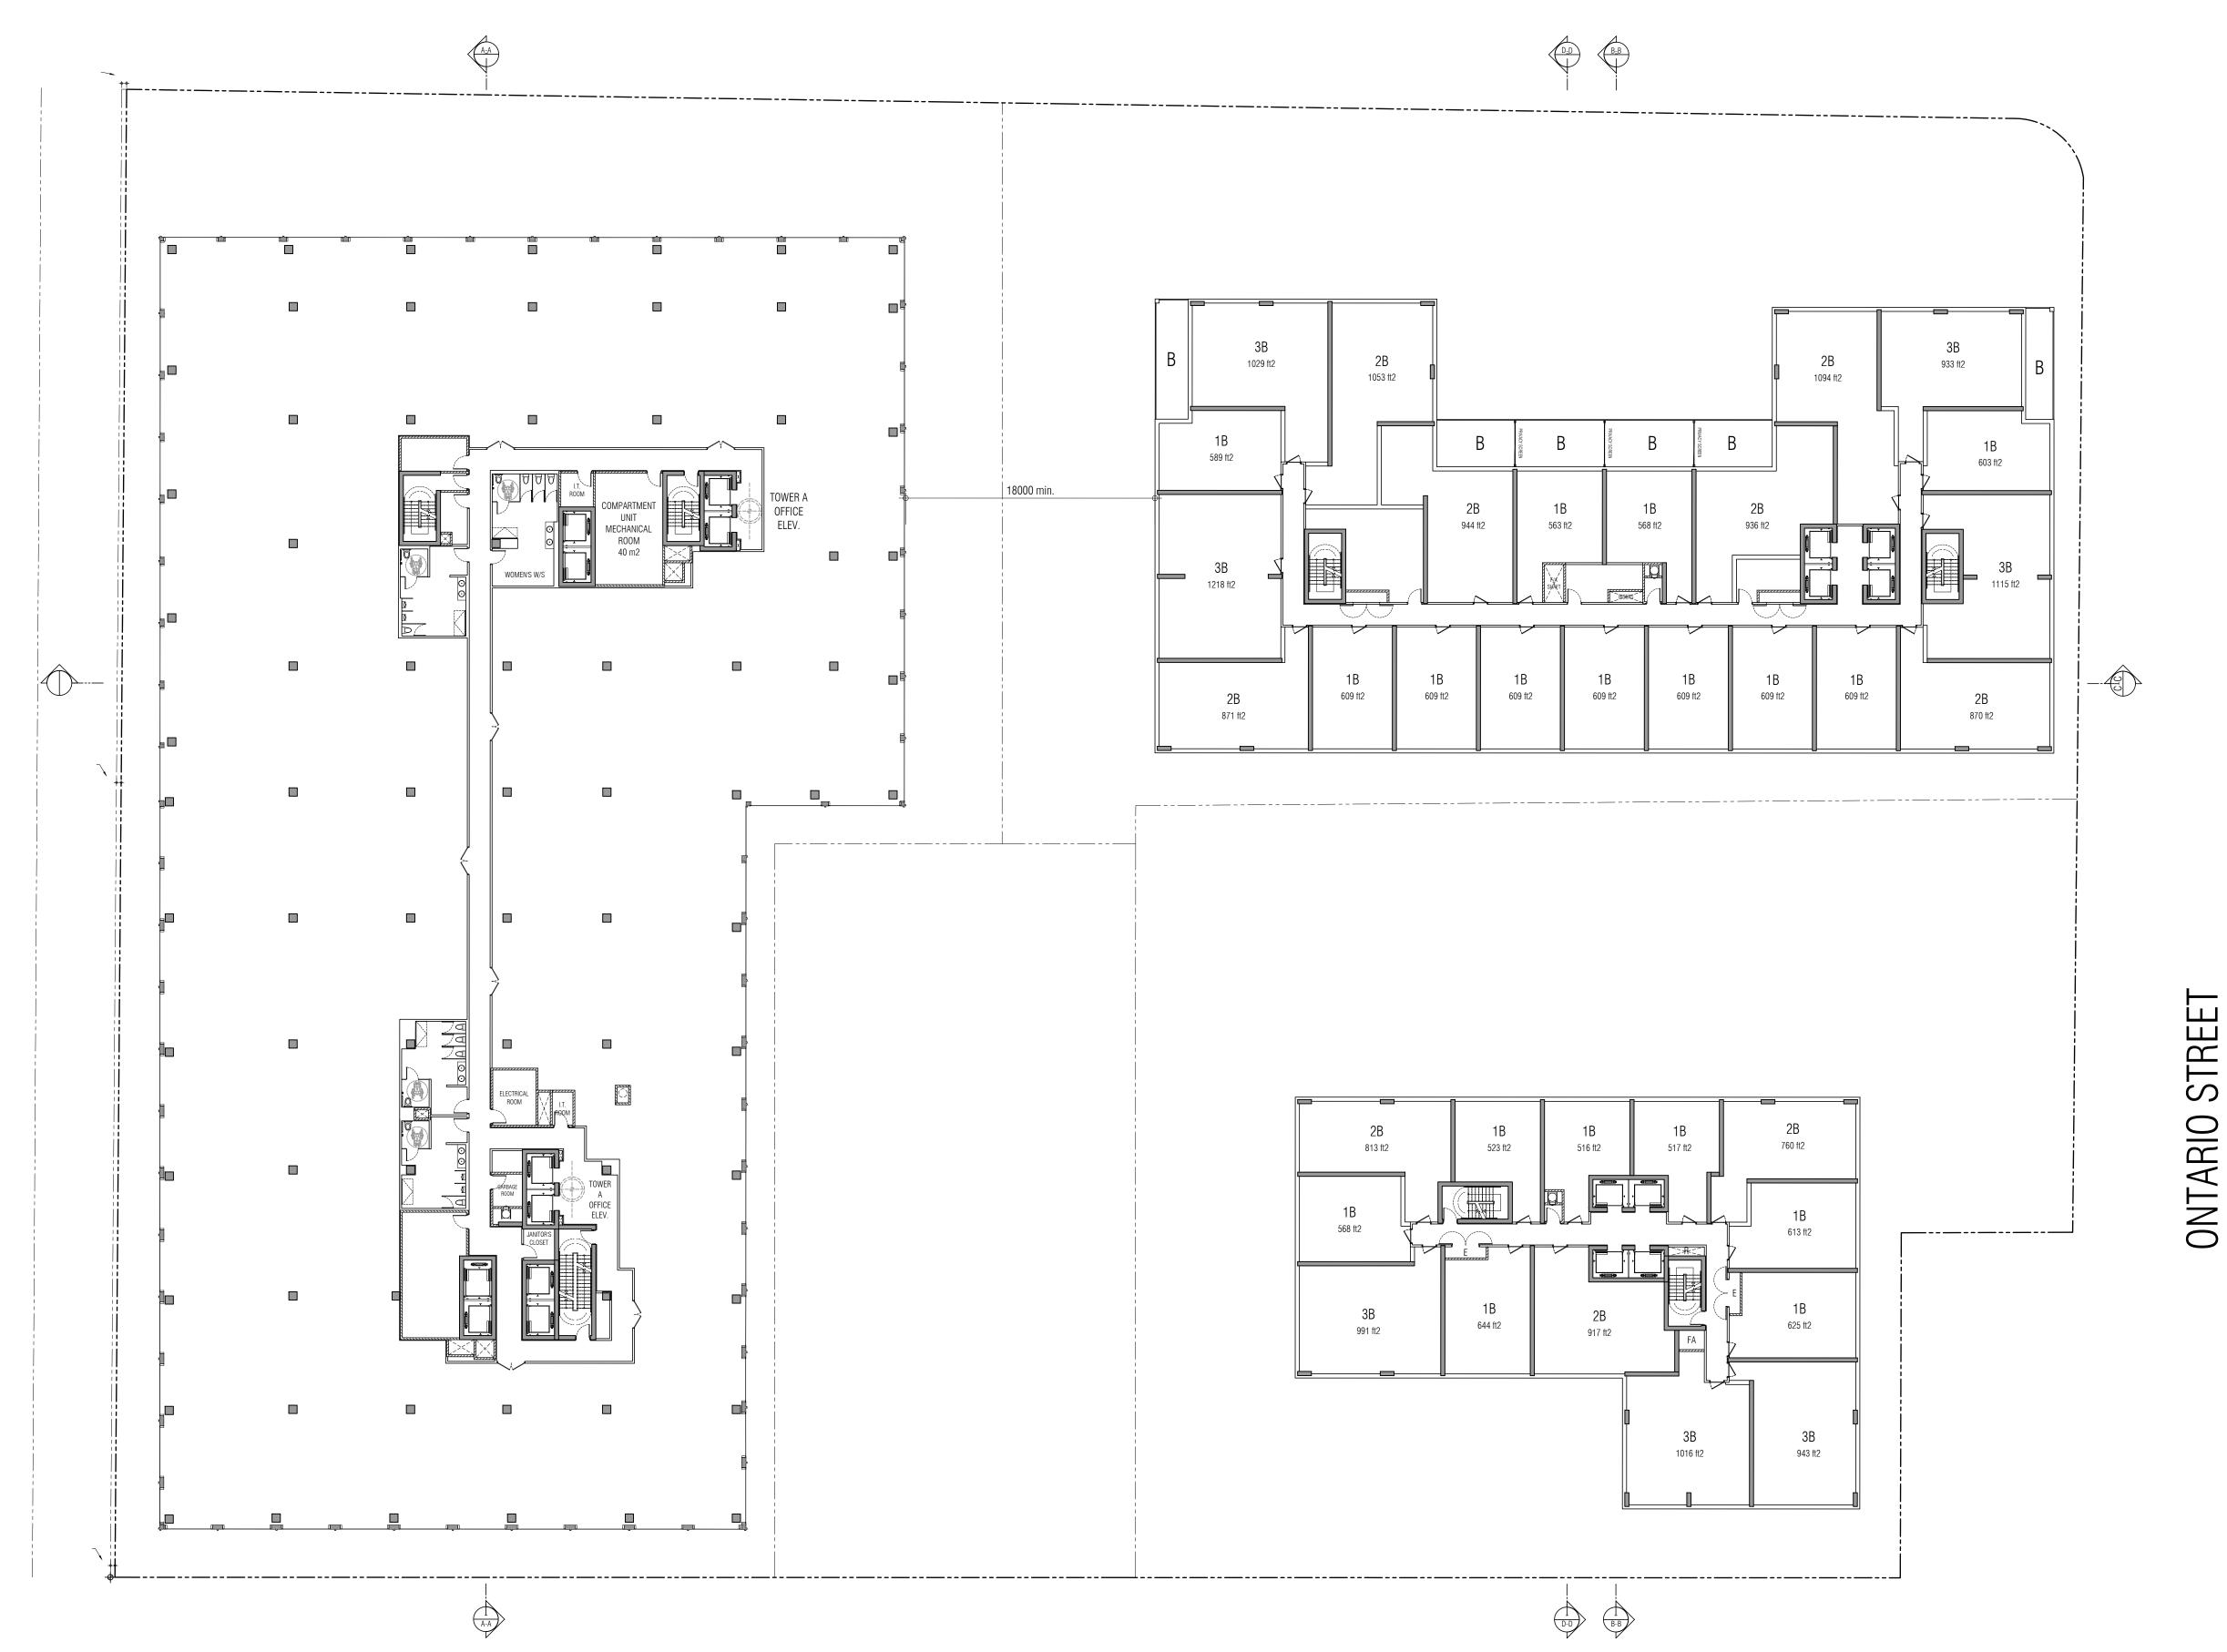

# P2 FLOOR PLAN

1:250

A201

STREET **ONTARIO** 

# P1 FLOOR PLAN

1:250

A202

STREET **ONTARIO** 

RICHMOND STREET EAST

THIS DRAWING, AS AN INSTRUMENT OF SERVICE, IS PROVIDED BY AND IS THE PROPERTY OF GRAZIANI+CORAZZA ARCHITECTS INC. THE CONTRACTOR MUST VERIFY AND ACCEPT RESPONSIBILITY FOR ALL DIMENSIONS AND CONDITIONS ON SITE AND MUST NOTIFY GRAZIANI+CORAZZA ARCHITECTS INC. OF ANY VARIATIONS FROM THE SUPPLIED INFORMATION. GRAZIANI+CORAZZA ARCHITECTS INC. IS NOT RESPONSIBLE FOR THE ACCURACY OF SURVEY, STRUCTURAL, MECHANICAL, ELECTRICAL, AND OTHER ENGINEERING INFORMATION SHOWN ON THIS DRAWING. REFER TO THE APPROPRIATE ENGINEERING DRAWINGS BEFORE PROCEEDING WITH THE WORK. CONSTRUCTION MUST CONFORM TO ALL APPLICABLE CODES AND REQUIREMENTS OF THE AUTHORITIES HAVING JURISDICTION. UNLESS OTHERWISE NOTED, NO INVESTIGATION HAS BEEN UNDERTAKEN OR REPORTED ON BY THIS OFFICE IN REGARDS TO THE ENVIRONMENTAL CONDITION OF THIS SITE.