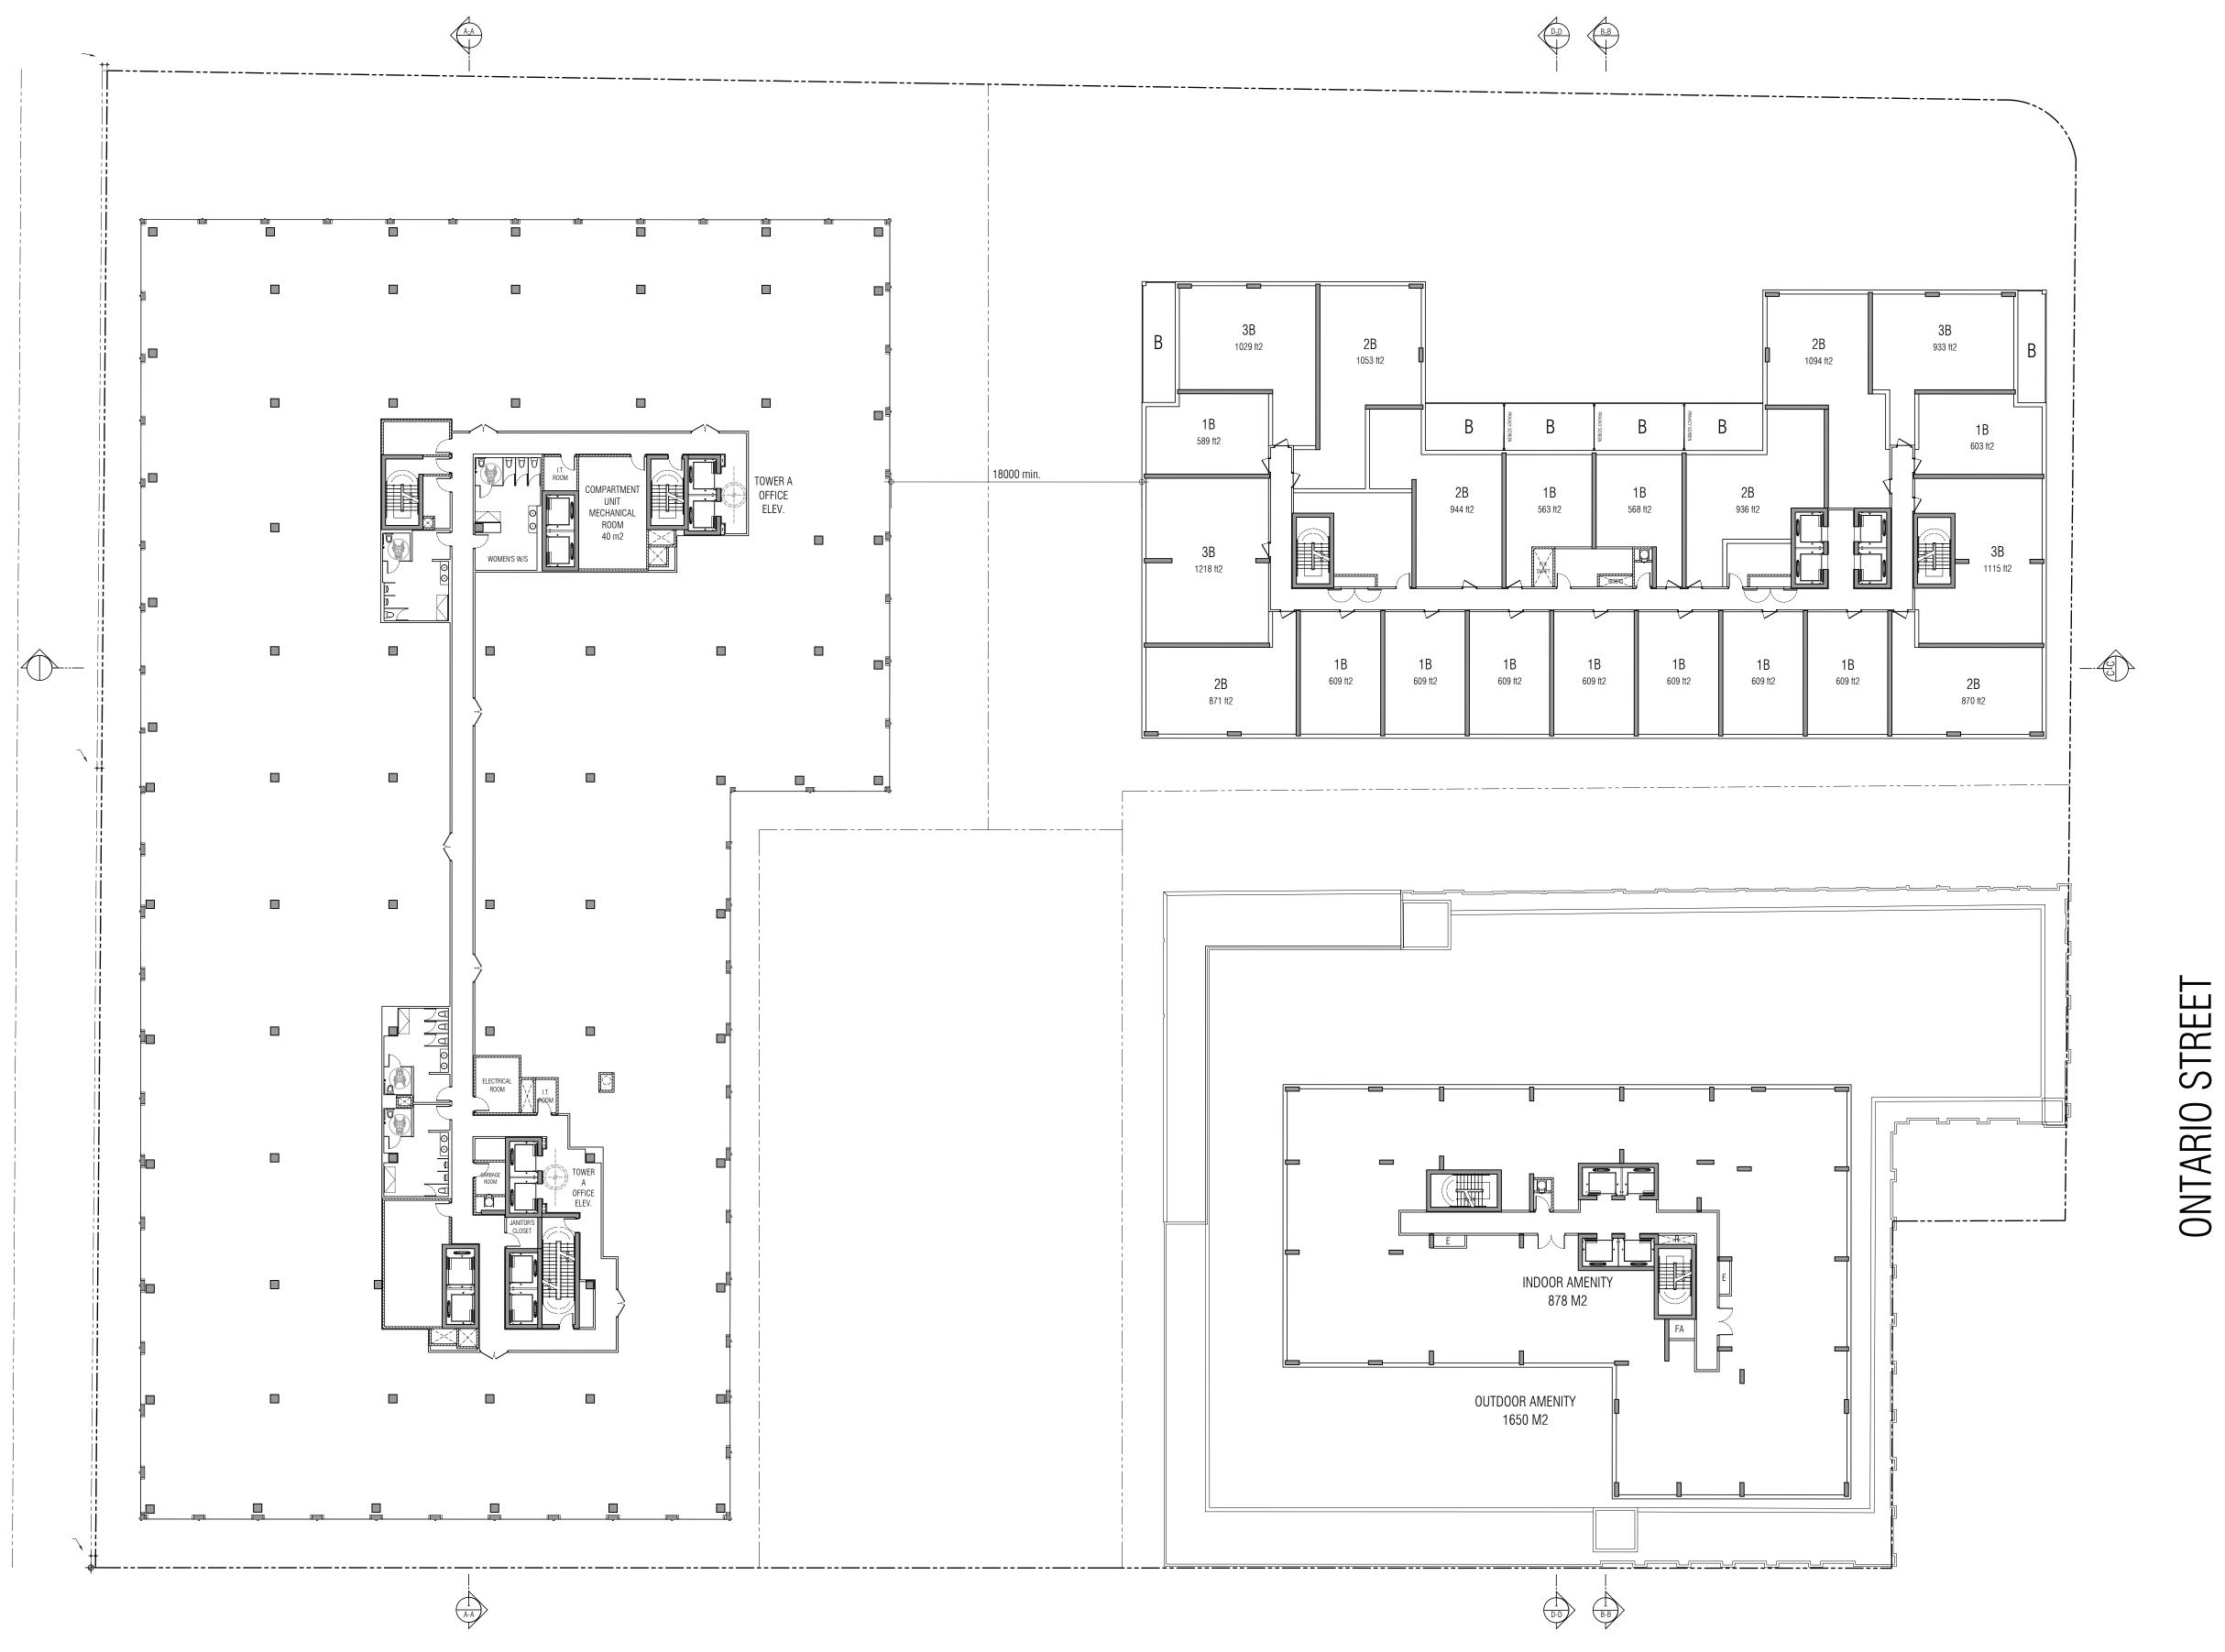

#### SITE PLAN AND PROJECT STATISTICS

1:300

THIS DRAWING, AS AN INSTRUMENT OF SERVICE, IS PROVIDED BY AND IS THE PROPERTY OF GRAZIANI+CORAZZA ARCHITECTS INC. THE CONTRACTOR MUST VERIFY AND ACCEPT RESPONSIBILITY FOR ALL DIMENSIONS AND CONDITIONS ON SITE AND MUST NOTIFY GRAZIANI+CORAZZA ARCHITECTS INC. OF ANY VARIATIONS FROM THE SUPPLIED INFORMATION. GRAZIANI+CORAZZA ARCHITECTS INC. IS NOT RESPONSIBLE FOR THE ACCURACY OF SURVEY, STRUCTURAL, MECHANICAL, ELECTRICAL, AND OTHER ENGINEERING INFORMATION SHOWN ON THIS DRAWING. REFER TO THE APPROPRIATE ENGINEERING DRAWINGS BEFORE PROCEEDING WITH THE WORK. CONSTRUCTION MUST CONFORM TO ALL APPLICABLE CODES AND REQUIREMENTS OF THE AUTHORITIES HAVING JURISDICTION. UNLESS OTHERWISE NOTED, NO INVESTIGATION HAS BEEN UNDERTAKEN OR REPORTED ON BY THIS OFFICE IN REGARDS TO THE ENVIRONMENTAL CONDITION OF THIS SITE.

#### GENERAL NOTES

Toronto

1. Three buildings proposed as defined in the Ontario Building Code.

CONCRETE SIDEWALK WITH BOULEVARD

T-310.010-2

NTS SHEET 1

2. Be advised that should any party, including the applicant or any subsequent owner, apply for more than one condominium corporation encompassing any or all of this development or make an application that results in a land division, Staff may require legal assurances, including but not limited to easements, with respect to the approved services. Such assurances will be determined at the time of application for condominium approval.

3. All access driveways to be used by the collection vehicle will be level (+/-8%), have a minimum vertical clearance of 4.4 meters throughout, a minimum 4.5 meters wide throughout and 6 meters wide at point of ingress and egress.