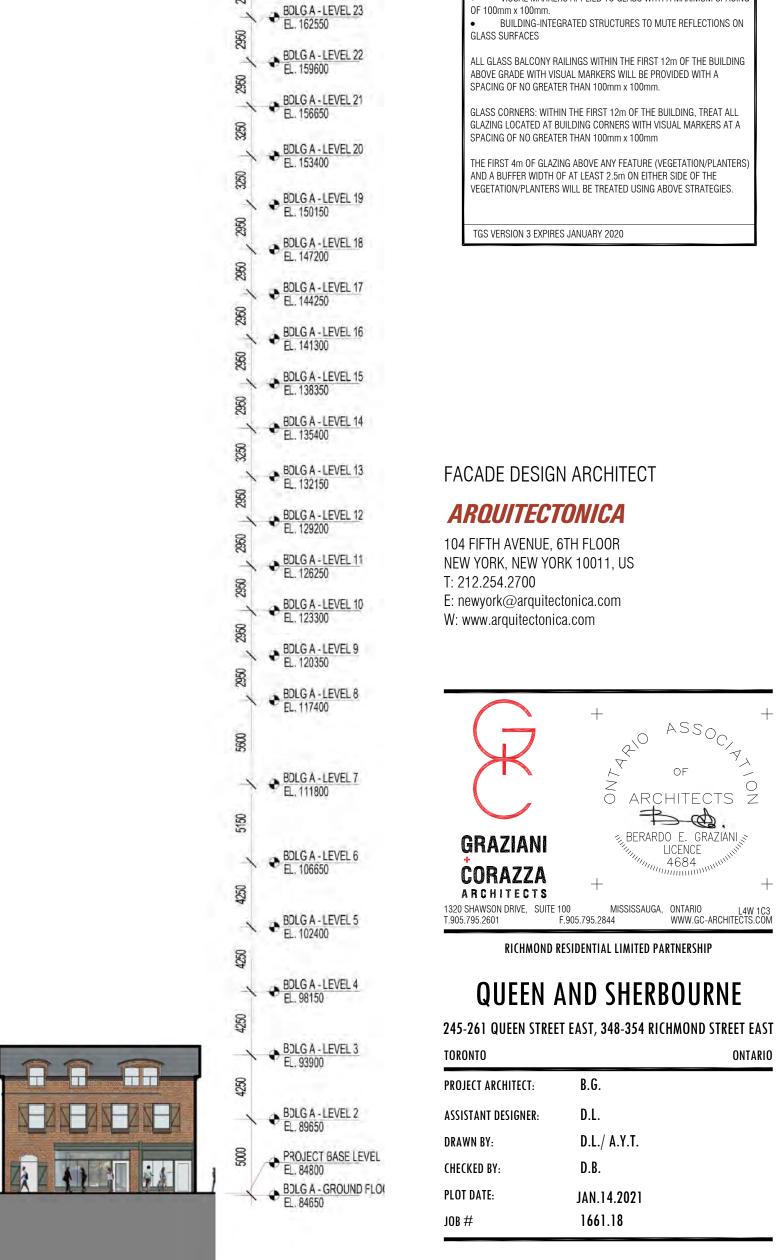

### HERITAGE ARCHITECT

ERA ARCHITECTS INC. 625 CHURCH STREET, SUITE 600 TORONTO, ONTARIO M4Y 2G1 T. 416.963.4497 EXT.356 F. 416.963.8761 AnnabelV@eraarch.ca

hall@bagroup.com

| REQUIRED /                            | TOWER A  | TOWER B | TOWER C  | TOTAL  |
|---------------------------------------|----------|---------|----------|--------|
| PERMITTED                             | TOTICITY | Towend  | TOWERTO  |        |
|                                       |          | 13,529  |          | 14,929 |
|                                       |          | 1,400   |          | 14,929 |
|                                       |          | 9.      | 20       |        |
|                                       |          |         |          |        |
|                                       | 65365    | 43124   | 40082    | 148571 |
|                                       |          |         | 3        | _      |
| 10246 max.                            | 2382     | 5542    | 1692     | 9616   |
| 100002 max.                           | 30598    | 34408   | 26759    | 91764  |
| 5042 min.                             | 5044     |         |          | 5044   |
| 29705 min.                            | 22507    | 0       | 7973     | 30480  |
|                                       | 240      | 0       | 0        |        |
| 139953 max.                           | 60771    | 39950   | 36424    | 136905 |
|                                       | 10       | 0       | 0        | 10     |
| 50%                                   | 217      | 261     | 196      | 674    |
| 40%                                   | 146      | 116     | 84       | 346    |
| 10%                                   | 59       | 63      | 84       | 206    |
| 10 %                                  | 14       | 05      | 04       | 14     |
|                                       | 446      | 440     | 364      | 1250   |
|                                       | ++0      | -++0    | 504      | 1250   |
| 15%                                   | 33       | 39      | 29       | 101    |
| 15%                                   | 22       | 17      | 13       | 52     |
| 15%                                   | 9        | 9       | 13       | 31     |
|                                       | 63       | 66      | 55       | 184    |
|                                       |          |         | <u> </u> |        |
| 1 / 100m2                             | _        |         |          |        |
| 0.2 / unit                            |          |         |          |        |
| 0.1 / unit                            | 264      | 190     | 140      | 594    |
| 0.35 / <u>100m2</u>                   | -        |         |          |        |
|                                       |          |         |          |        |
|                                       | 16       | 15      | 13       | 44     |
| · · · · · · · · · · · · · · · · · · · | 448      | 440     | 365      | 1253   |
| ·                                     | 200      |         | 35       | 235    |
|                                       | 664      | 21      | 412      | 21     |
|                                       | 664      | 476     | 413      | 1553   |
| 2 m2 / unit                           | 864      | 880     | 728      | 2472   |
| 1.7 m2 / unit                         | 864      | 880     | 728      | 2472   |
| ,,                                    |          |         |          |        |
|                                       | 25 STY   | 24 STY  | 33 STY   |        |
| 1                                     | 88 m     | 82.7 m  | 112 m    |        |

### ARQUITECTONICA

104 FIFTH AVENUE, 6TH FLOOR NEW YORK, NEW YORK 10011, US T: 212.254.2700 E: newyork@arquitectonica.com

W: www.arquitectonica.com

RICHMOND RESIDENTIAL LIMITED PARTNERSHIP

# QUEEN AND SHERBOURNE

245-261 QUEEN STREET EAST, 348-354 RICHMOND STREET EAST TORONTO ONTARIO

| PROJECT ARCHITECT:  | B.G.         |
|---------------------|--------------|
| ASSISTANT DESIGNER: | D.L.         |
| DRAWN BY:           | D.L./ A.Y.T. |
| CHECKED BY:         | D.B.         |
| PLOT DATE:          | JAN.14.2021  |
| JOB #               | 1661.18      |