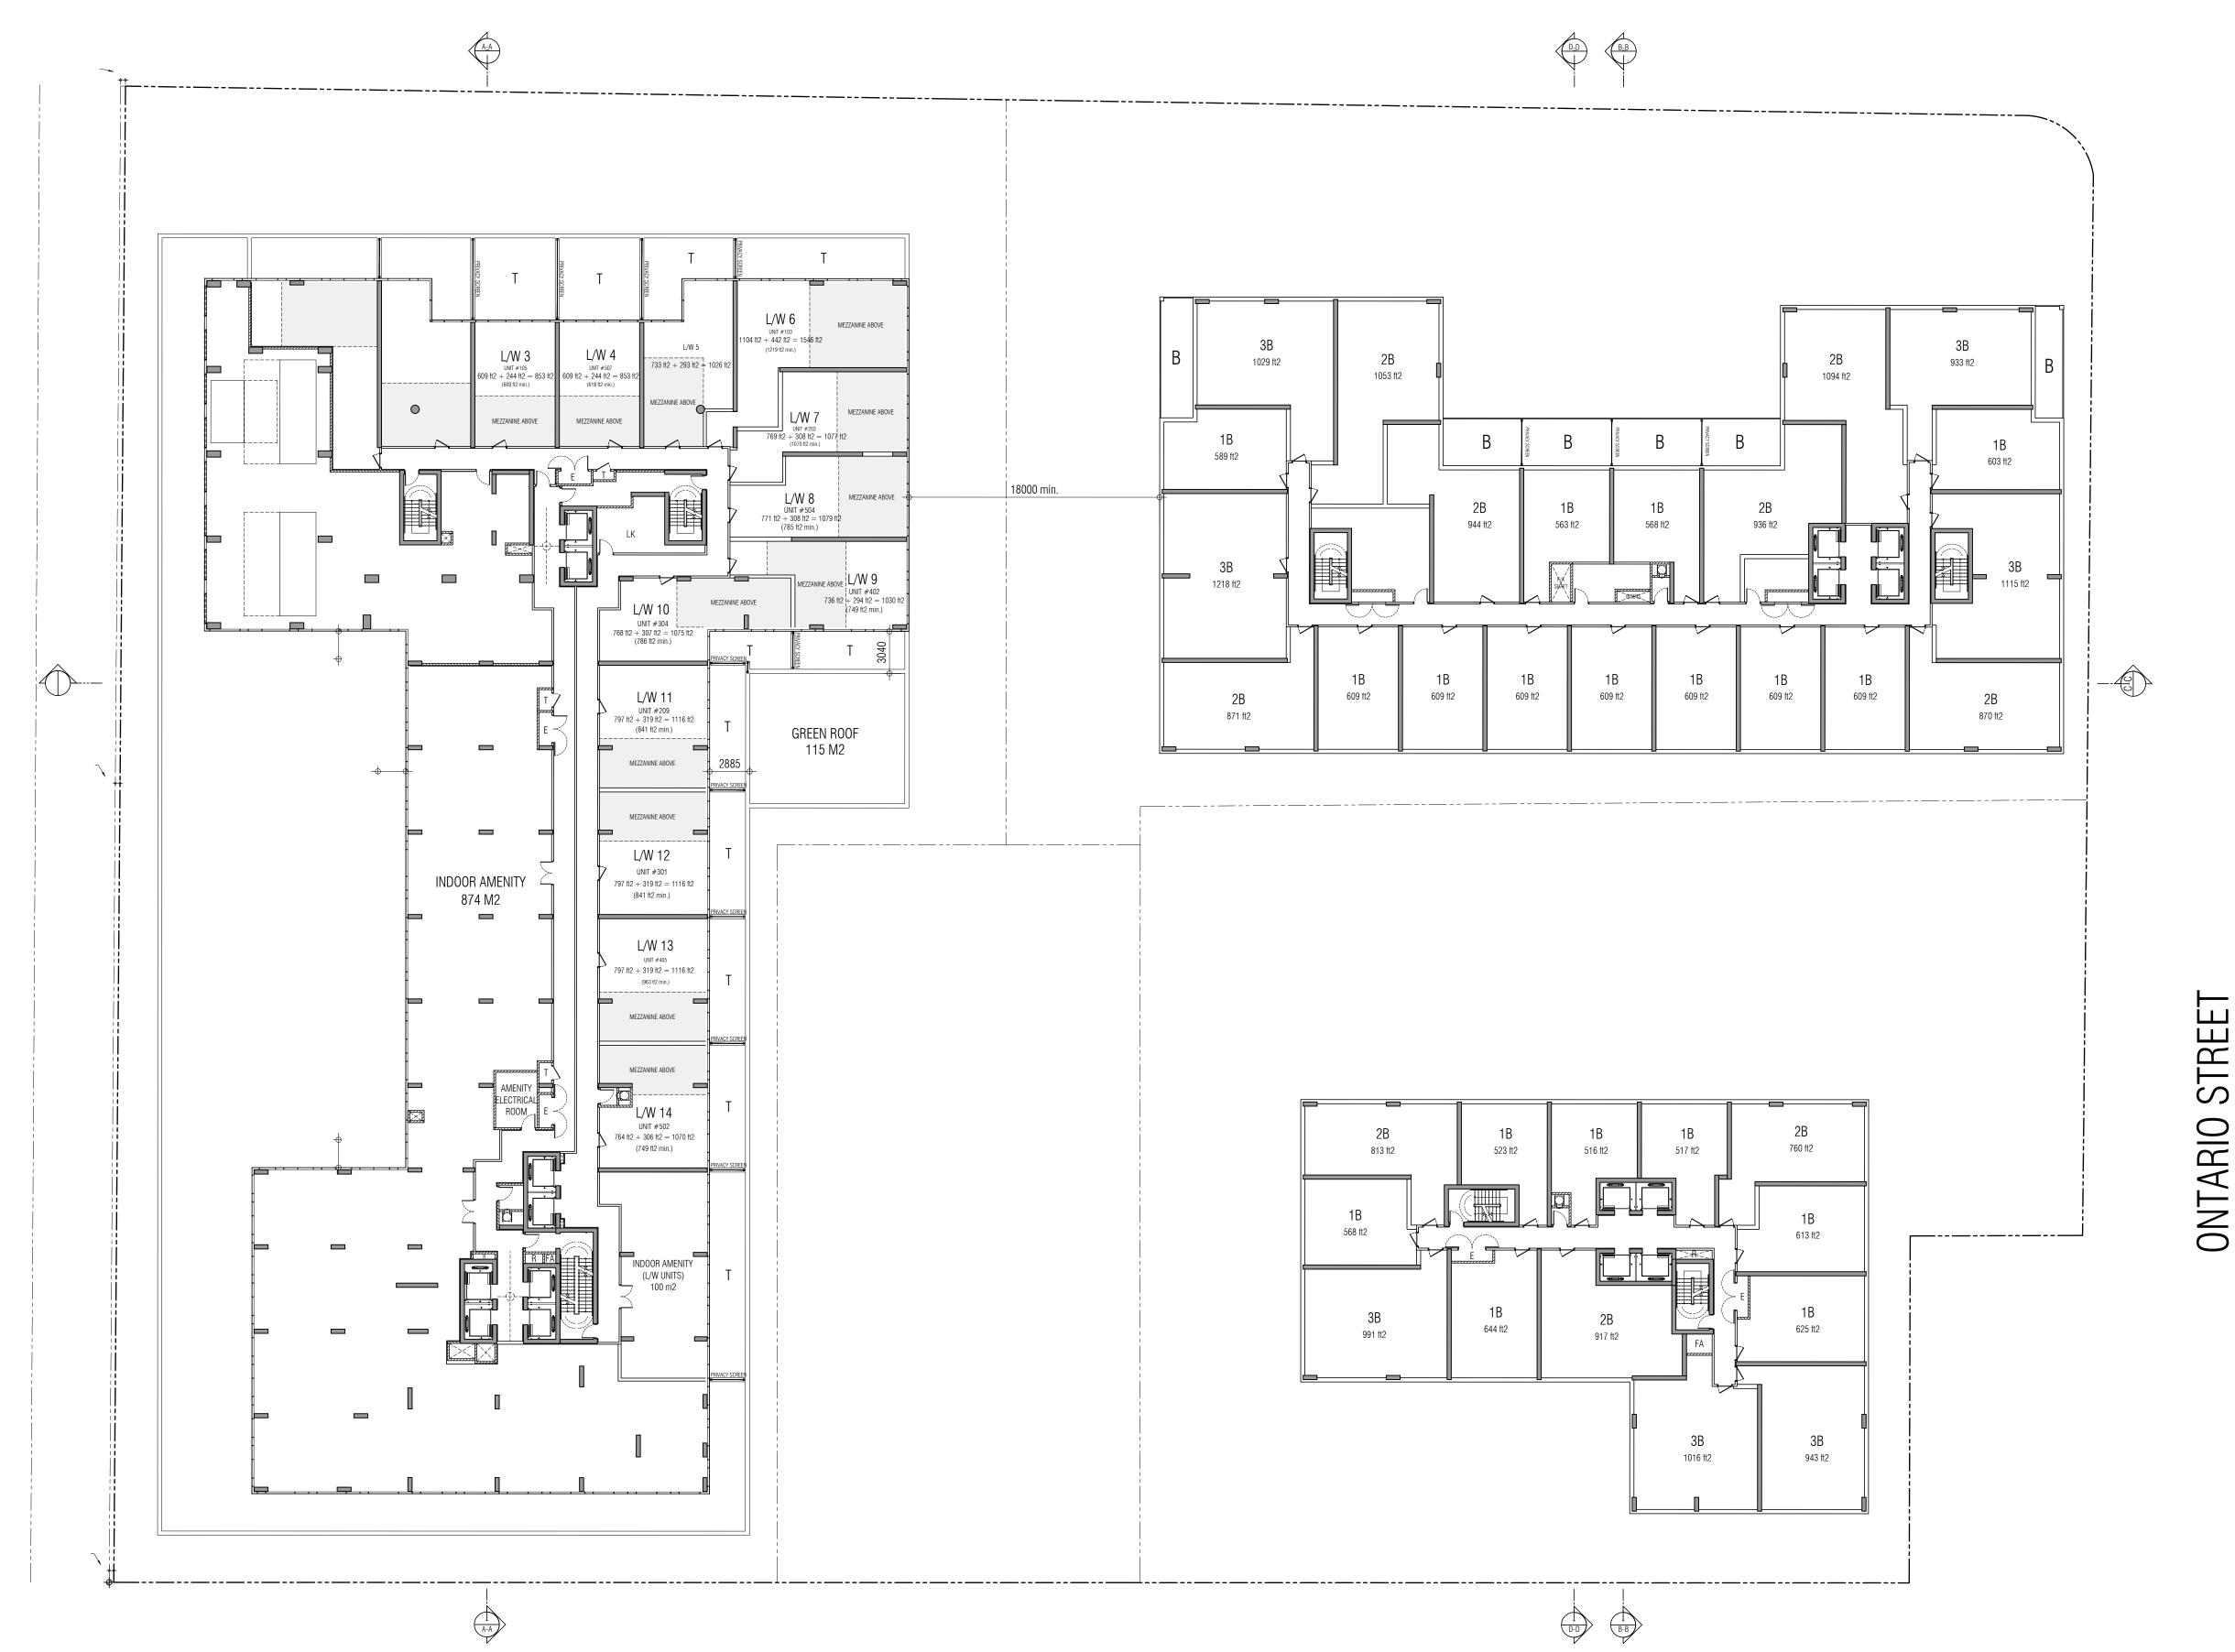

#### SITE PLAN AND PROJECT STATISTICS

1:300

THIS DRAWING, AS AN INSTRUMENT OF SERVICE, IS PROVIDED BY AND IS THE PROPERTY OF GRAZIANI+CORAZZA ARCHITECTS INC. THE CONTRACTOR MUST VERIFY AND ACCEPT RESPONSIBILITY FOR ALL DIMENSIONS AND CONDITIONS ON SITE AND MUST NOTIFY GRAZIANI+CORAZZA ARCHITECTS INC. OF ANY VARIATIONS FROM THE SUPPLIED INFORMATION. GRAZIANI+CORAZZA ARCHITECTS INC. IS NOT RESPONSIBLE FOR THE ACCURACY OF SURVEY, STRUCTURAL, MECHANICAL, ELECTRICAL, AND OTHER ENGINEERING INFORMATION SHOWN ON THIS DRAWING. REFER TO THE APPROPRIATE ENGINEERING DRAWINGS BEFORE PROCEEDING WITH THE WORK. CONSTRUCTION MUST CONFORM TO ALL APPLICABLE CODES AND REQUIREMENTS OF THE AUTHORITIES HAVING JURISDICTION. UNLESS OTHERWISE NOTED, NO INVESTIGATION HAS BEEN UNDERTAKEN OR REPORTED ON BY THIS OFFICE IN REGARDS TO THE ENVIRONMENTAL CONDITION OF THIS SITE.

### HERITAGE ARCHITECT

ERA ARCHITECTS INC. 625 CHURCH STREET, SUITE 600 TORONTO, ONTARIO M4Y 2G1 T. 416.963.4497 EXT.356 F. 416.963.8761 AnnabelV@eraarch.ca

hall@bagroup.com

| REQUIRED /                            | TOWER A  | TOWER B | TOWER C  | TOTAL  |
|---------------------------------------|----------|---------|----------|--------|
| PERMITTED                             | TOTICITY | Towend  | TOWERTO  |        |
|                                       |          | 13,529  |          | 14,929 |
|                                       |          | 1,400   |          | 14,929 |
|                                       |          | 9.      | 20       |        |
|                                       |          |         |          |        |
|                                       | 65365    | 43124   | 40082    | 148571 |
|                                       |          |         | 3        | _      |
| 10246 max.                            | 2382     | 5542    | 1692     | 9616   |
| 100002 max.                           | 30598    | 34408   | 26759    | 91764  |
| 5042 min.                             | 5044     |         |          | 5044   |
| 29705 min.                            | 22507    | 0       | 7973     | 30480  |
|                                       | 240      | 0       | 0        |        |
| 139953 max.                           | 60771    | 39950   | 36424    | 136905 |
|                                       | 10       | 0       | 0        | 10     |
| 50%                                   | 217      | 261     | 196      | 674    |
| 40%                                   | 146      | 116     | 84       | 346    |
| 10%                                   | 59       | 63      | 84       | 206    |
| 10 %                                  | 14       | 05      | 04       | 14     |
|                                       | 446      | 440     | 364      | 1250   |
|                                       | ++0      | -++0    | 504      | 1250   |
| 15%                                   | 33       | 39      | 29       | 101    |
| 15%                                   | 22       | 17      | 13       | 52     |
| 15%                                   | 9        | 9       | 13       | 31     |
|                                       | 63       | 66      | 55       | 184    |
|                                       |          |         | <u> </u> |        |
| 1 / 100m2                             | _        |         |          |        |
| 0.2 / unit                            |          |         |          |        |
| 0.1 / unit                            | 264      | 190     | 140      | 594    |
| 0.35 / <u>100m2</u>                   | -        |         |          |        |
|                                       |          |         |          |        |
|                                       | 16       | 15      | 13       | 44     |
| · · · · · · · · · · · · · · · · · · · | 448      | 440     | 365      | 1253   |
| ·                                     | 200      |         | 35       | 235    |
|                                       | 664      | 21      | 412      | 21     |
|                                       | 664      | 476     | 413      | 1553   |
| 2 m2 / unit                           | 864      | 880     | 728      | 2472   |
| 1.7 m2 / unit                         | 864      | 880     | 728      | 2472   |
| ,,                                    |          |         |          |        |
|                                       | 25 STY   | 24 STY  | 33 STY   |        |
| 1                                     | 88 m     | 82.7 m  | 112 m    |        |