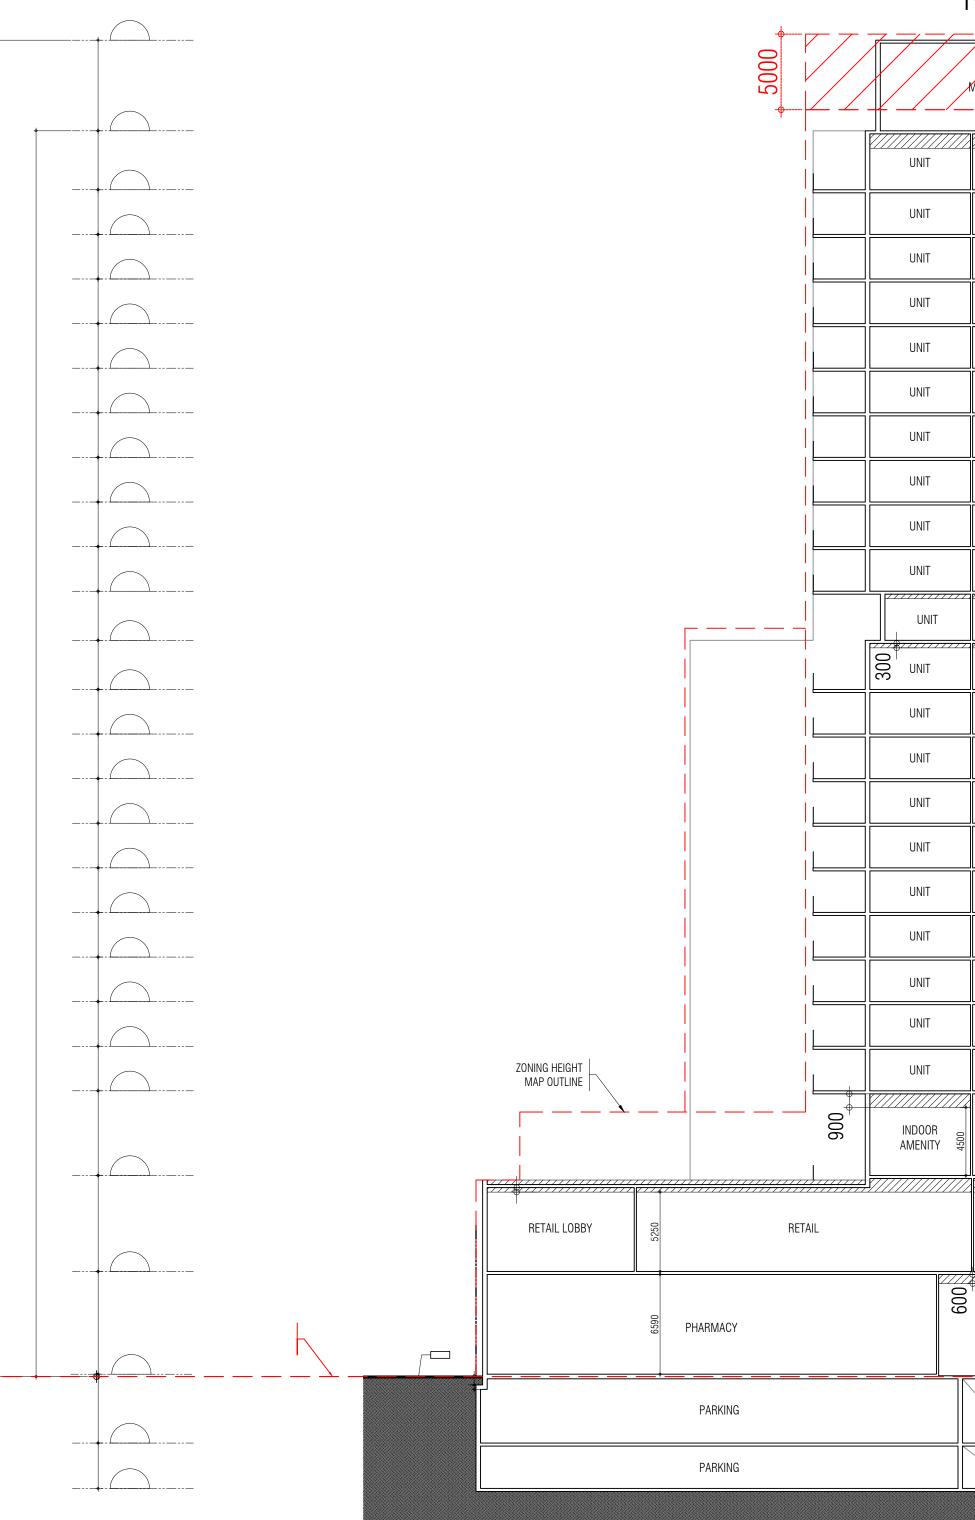

#### GENERAL NOTES

Toronto

1. Three buildings proposed as defined in the Ontario Building Code.

CONCRETE SIDEWALK WITH BOULEVARD

T-310.010-2

NTS SHEET 1

2. Be advised that should any party, including the applicant or any subsequent owner, apply for more than one condominium corporation encompassing any or all of this development or make an application that results in a land division, Staff may require legal assurances, including but not limited to easements, with respect to the approved services. Such assurances will be determined at the time of application for condominium approval.

3. All access driveways to be used by the collection vehicle will be level (+/-8%), have a minimum vertical clearance of 4.4 meters throughout, a minimum 4.5 meters wide throughout and 6 meters wide at point of ingress and egress.