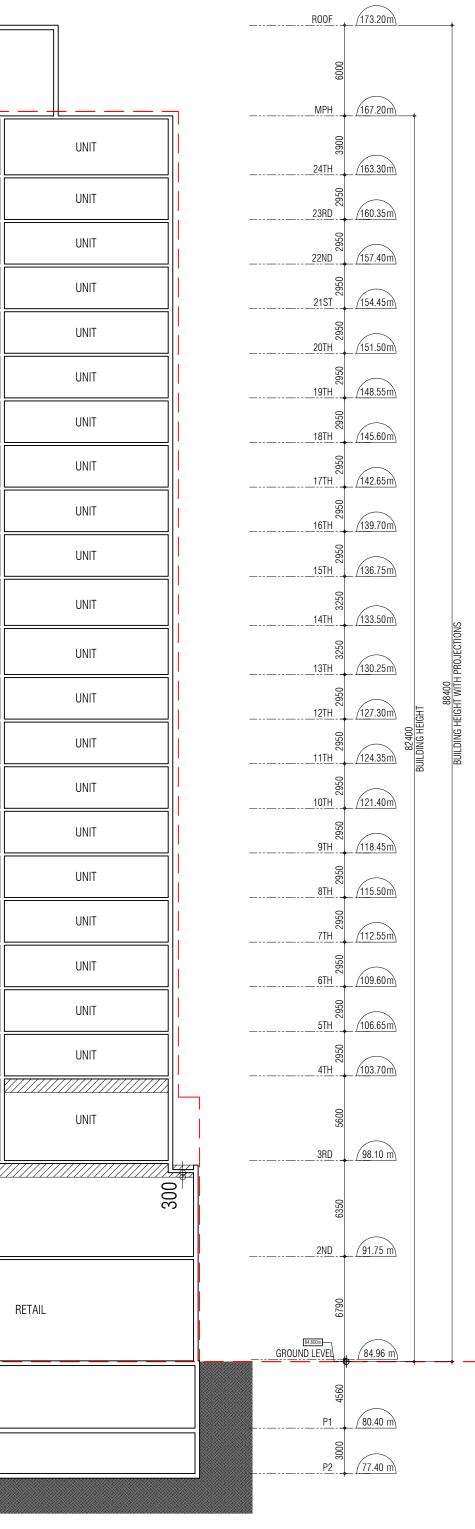

### HERITAGE ARCHITECT

ERA ARCHITECTS INC. 625 CHURCH STREET, SUITE 600 TORONTO, ONTARIO M4Y 2G1 T. 416.963.4497 EXT.356 F. 416.963.8761 AnnabelV@eraarch.ca

hall@bagroup.com

| REQUIRED /                            | TOWER A  | TOWER B | TOWER C  | TOTAL  |
|---------------------------------------|----------|---------|----------|--------|
| PERMITTED                             | TOTICITY | Towend  | TOWERTO  |        |
|                                       |          | 13,529  |          | 14,929 |
|                                       |          | 1,400   |          | 14,929 |
|                                       |          | 9.      | 20       |        |
|                                       |          |         |          |        |
|                                       | 65365    | 43124   | 40082    | 148571 |
|                                       |          |         | 3        | _      |
| 10246 max.                            | 2382     | 5542    | 1692     | 9616   |
| 100002 max.                           | 30598    | 34408   | 26759    | 91764  |
| 5042 min.                             | 5044     |         |          | 5044   |
| 29705 min.                            | 22507    | 0       | 7973     | 30480  |
|                                       | 240      | 0       | 0        |        |
| 139953 max.                           | 60771    | 39950   | 36424    | 136905 |
|                                       | 10       | 0       | 0        | 10     |
| 50%                                   | 217      | 261     | 196      | 674    |
| 40%                                   | 146      | 116     | 84       | 346    |
| 10%                                   | 59       | 63      | 84       | 206    |
| 10 %                                  | 14       | 05      | 04       | 14     |
|                                       | 446      | 440     | 364      | 1250   |
|                                       | ++0      | -++0    | 504      | 1250   |
| 15%                                   | 33       | 39      | 29       | 101    |
| 15%                                   | 22       | 17      | 13       | 52     |
| 15%                                   | 9        | 9       | 13       | 31     |
|                                       | 63       | 66      | 55       | 184    |
|                                       |          |         | <u> </u> |        |
| 1 / 100m2                             | _        |         |          |        |
| 0.2 / unit                            |          |         |          |        |
| 0.1 / unit                            | 264      | 190     | 140      | 594    |
| 0.35 / <u>100m2</u>                   | -        |         |          |        |
|                                       |          |         |          |        |
|                                       | 16       | 15      | 13       | 44     |
| · · · · · · · · · · · · · · · · · · · | 448      | 440     | 365      | 1253   |
| ·                                     | 200      |         | 35       | 235    |
|                                       | 664      | 21      | 412      | 21     |
|                                       | 664      | 476     | 413      | 1553   |
| 2 m2 / unit                           | 864      | 880     | 728      | 2472   |
| 1.7 m2 / unit                         | 864      | 880     | 728      | 2472   |
| ,,                                    |          |         |          |        |
|                                       | 25 STY   | 24 STY  | 33 STY   |        |
| 1                                     | 88 m     | 82.7 m  | 112 m    |        |