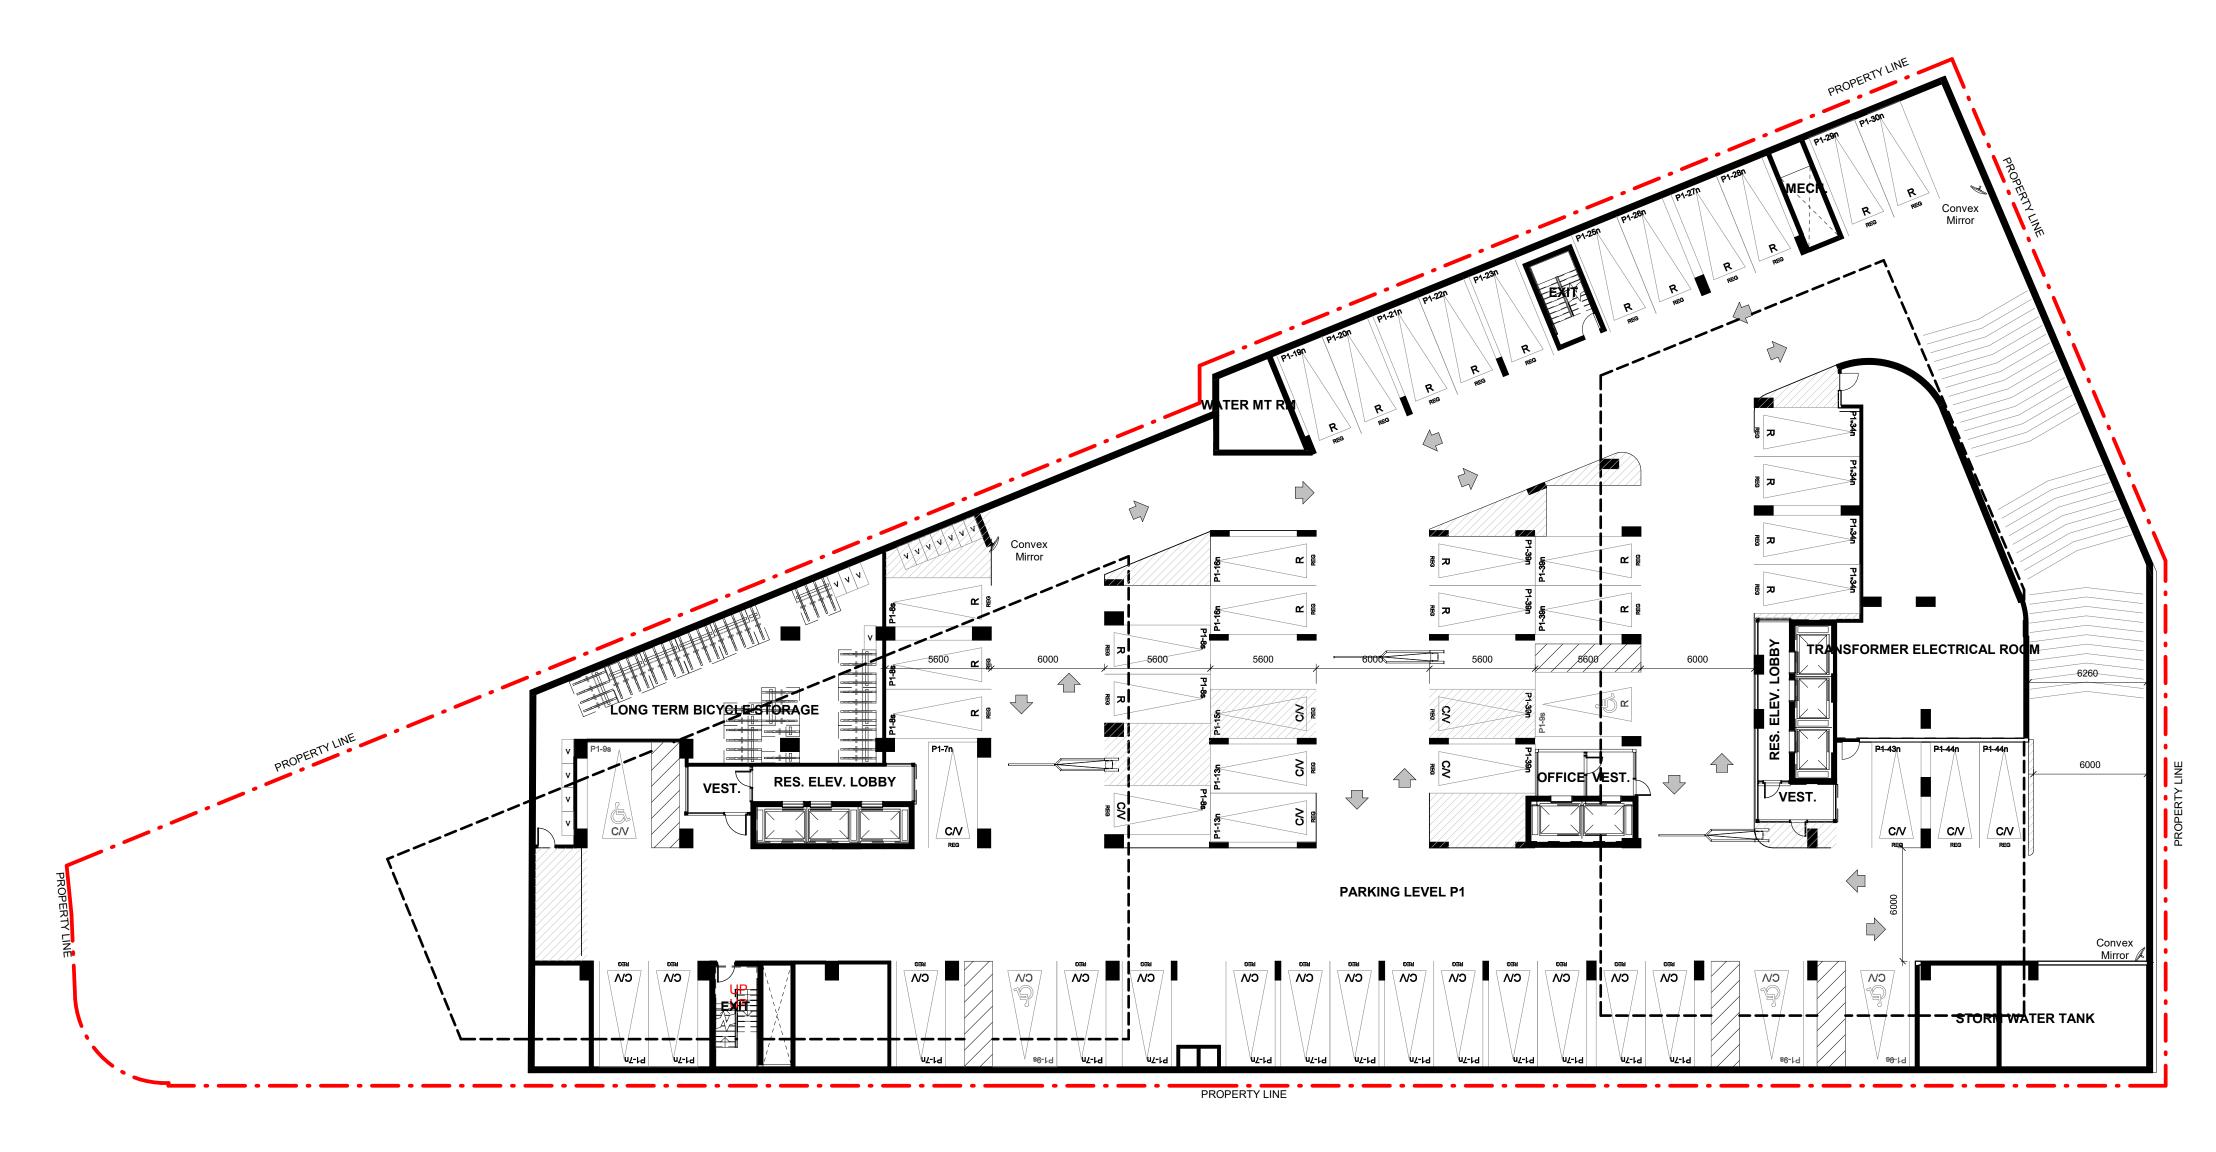

PARKING LEVEL P1 PLAN SCALE: 1:200

| SHEET TITLE                 |            |           |            |         |
|-----------------------------|------------|-----------|------------|---------|
| PARKING LEVEL P1 FLOOR PLAN |            |           |            |         |
|                             | DRAWN BY:  | CHKD' BY: | DATE:      | SCALE:  |
|                             | Author     | Checker   | 03/07/2021 | 1 : 200 |
|                             | PROJECT NC | 119029    | dwg no.    | SK 51   |