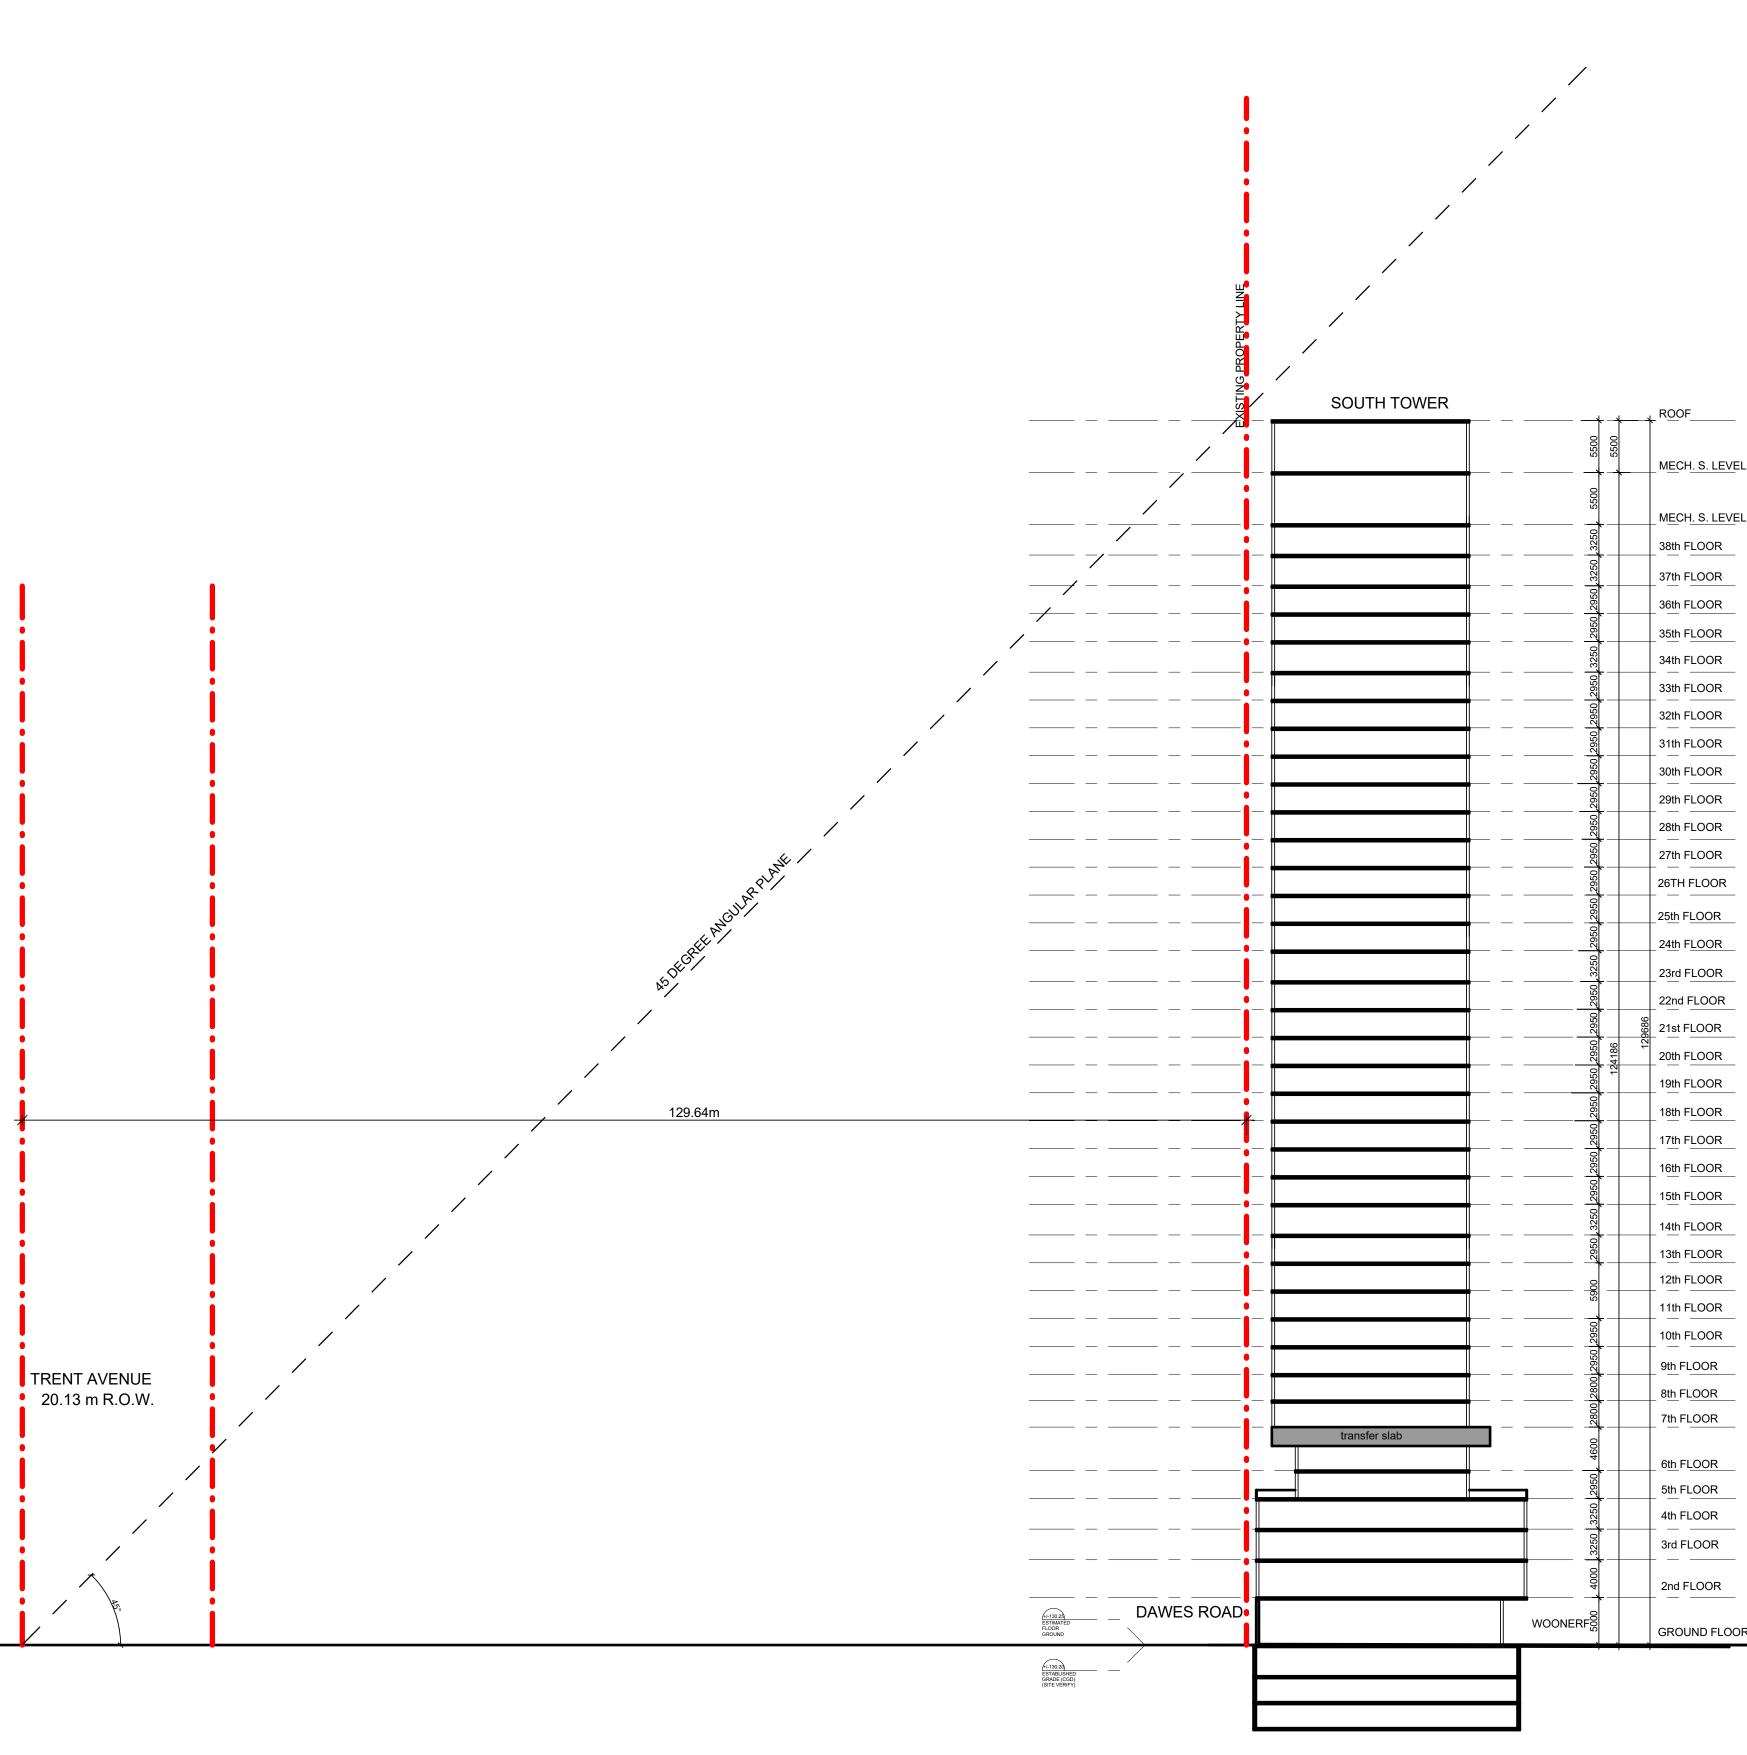

| SHEET TITLE                |            |           |            |         |
|----------------------------|------------|-----------|------------|---------|
| SECTION WITH ANGULAR PLANE |            |           |            |         |
| FROM THE EAST(SOUTH TOWER) | DRAWN BY:  | CHKD' BY: | DATE:      | SCALE:  |
|                            | Author     | Checker   | 03/07/2021 | 1 : 400 |
|                            | PROJECT NO | ):        | DWG NO.    |         |
|                            |            | 119029    | AS         | SK 41   |