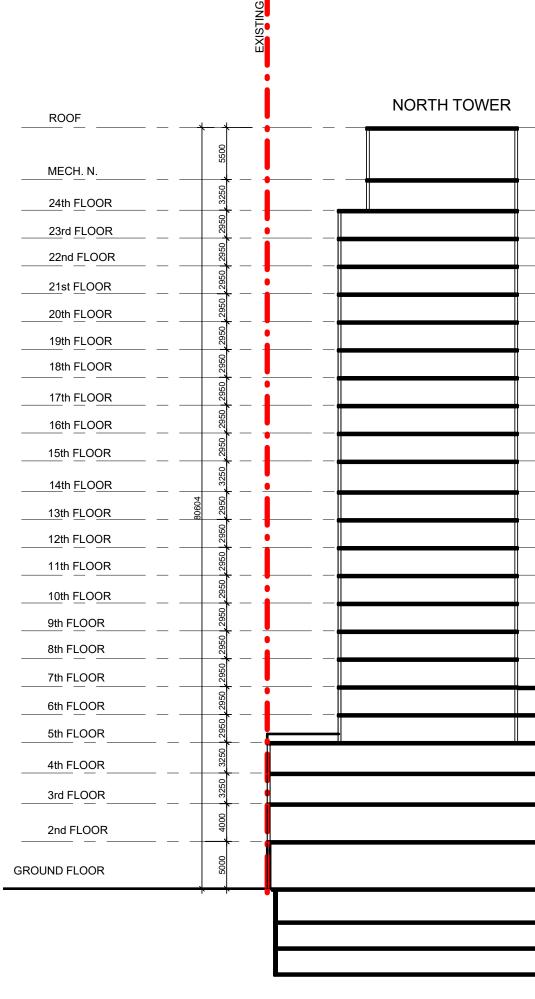

| SHEET TITLE                 |                     |                      |                     |                   |
|-----------------------------|---------------------|----------------------|---------------------|-------------------|
| SECTION WITH ANGULAR PLANE  |                     |                      |                     |                   |
| FROM THE EAST (NORTH TOWER) | DRAWN BY:<br>Author | CHKD' BY:<br>Checker | DATE:<br>03/07/2021 | SCALE:<br>1 : 400 |
|                             | PROJECT NC          | ):<br>119029         | DWG NO.             | SK 43             |