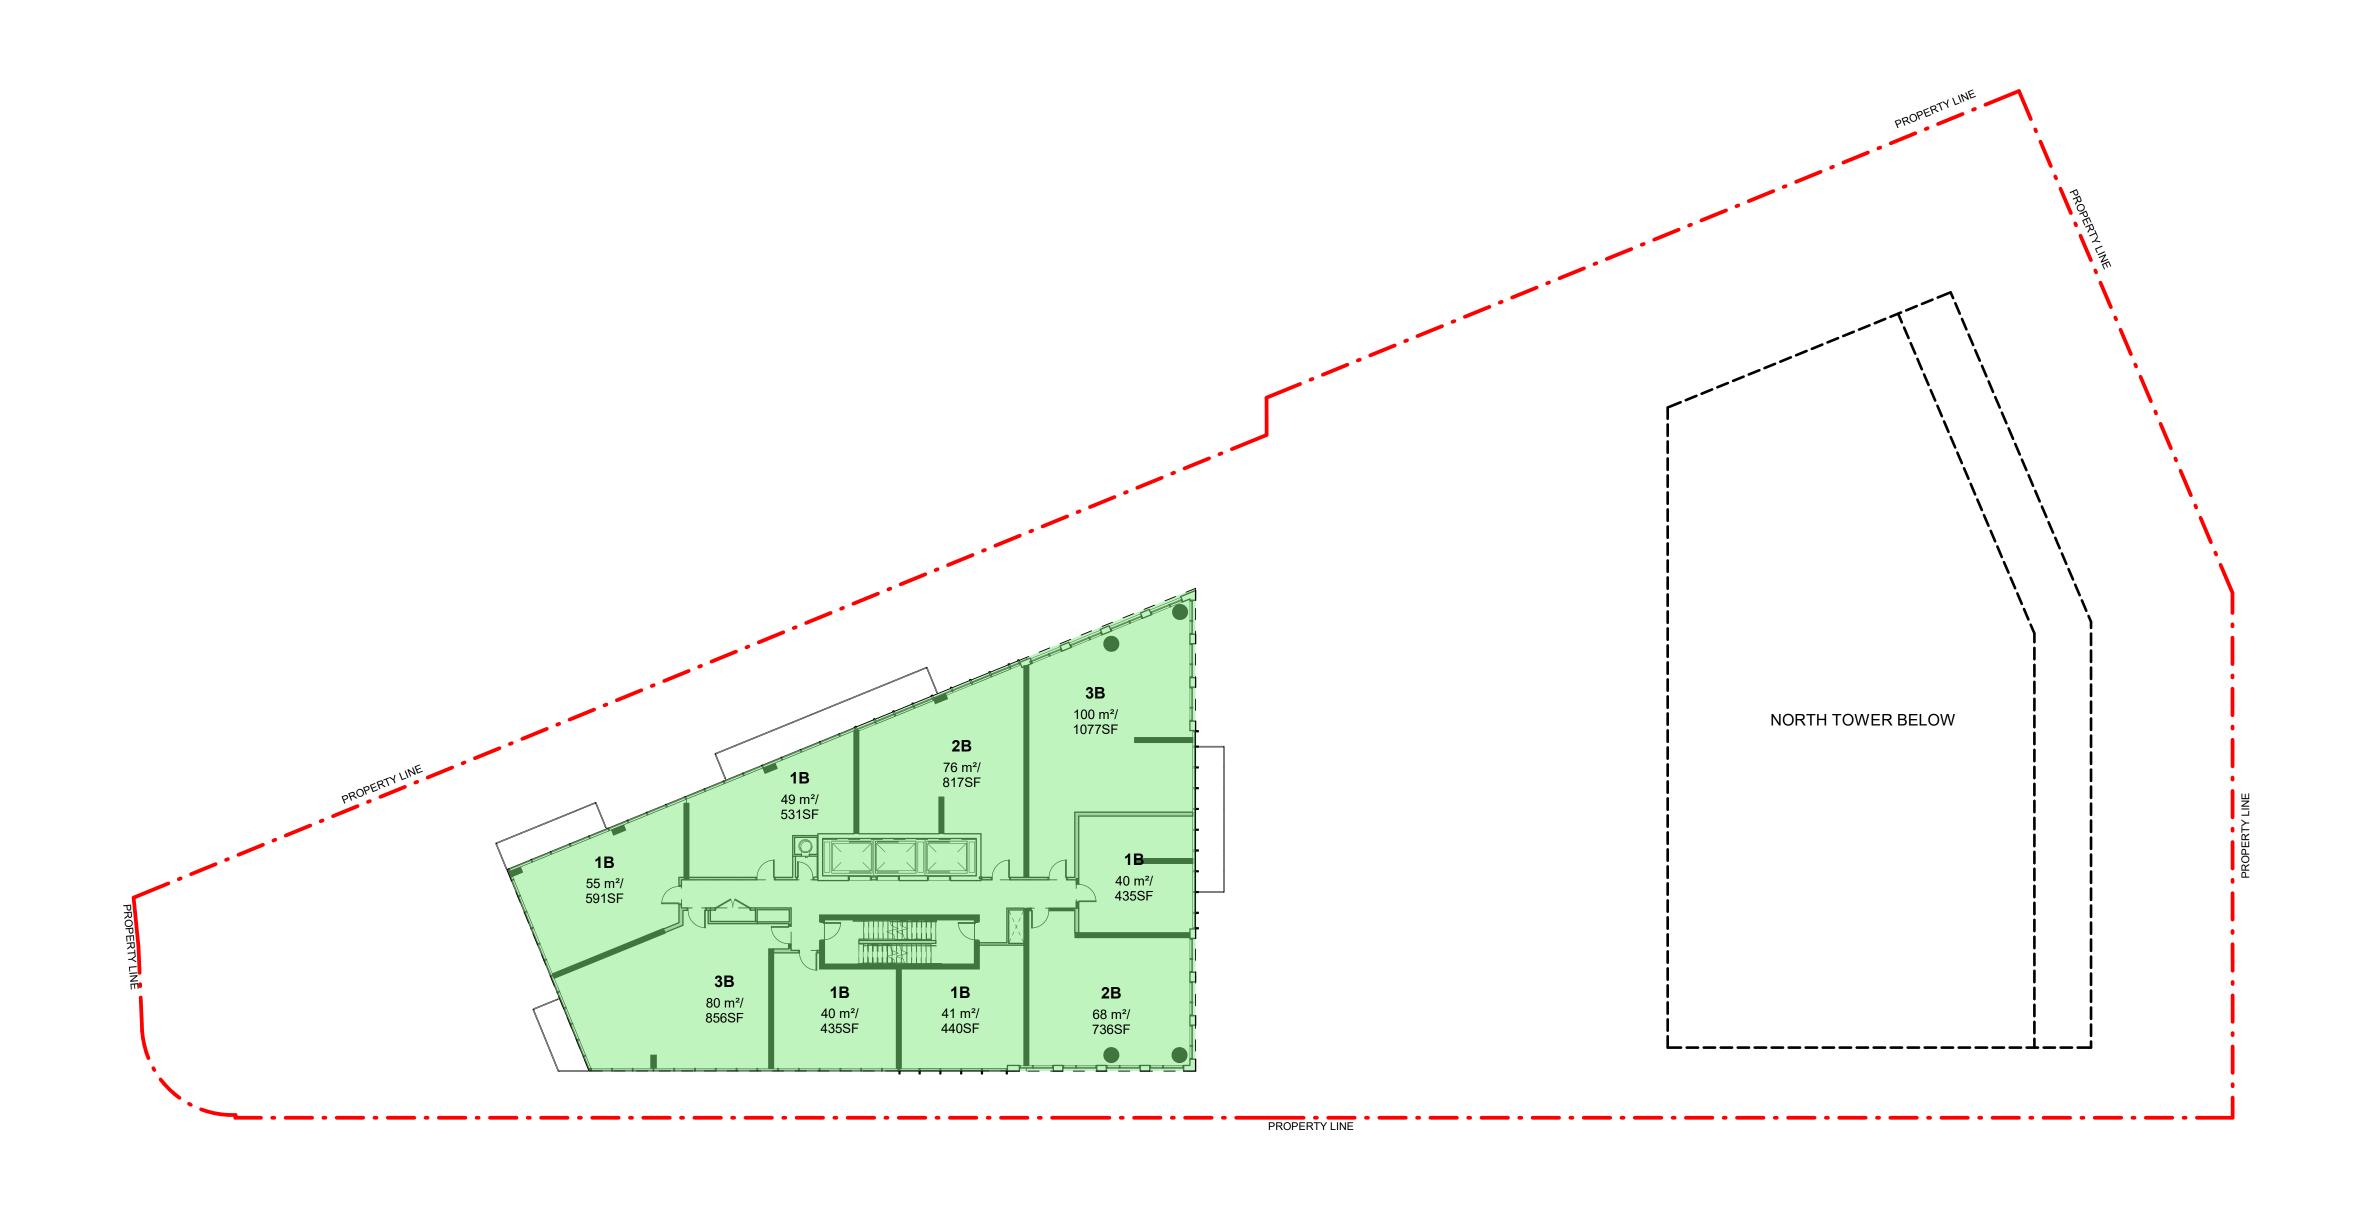

------------------------------------------------------------------------------------------------------------------------------------------------------------------------------------------------------------------------------------------------------------|---------------------------------------------------------|
|             | © COPYRIGHT IBI GROUP ARCHITECTS (CANADA) INC., ALL RIGHTS<br>RESERVED. NO PART OF THIS DOCUMENT WHETHER IN PRINTED FORM<br>OR SUPPLIED AS DIGITAL DATA MAY BE REPRODUCED, STORED IN A<br>RETRIEVAL SYSTEM OR TRANSMITTED IN ANY FORM OR BY ANY<br>MEANS, MECHANICAL PHOTOCOPYING, RECORDING OR OTHERWISE<br>WITHOUT THE PRIOR WRITTEN PERMISSION OF IBI GROUP<br>ARCHITECTS (CANADA) INC. | 10-30 DAWES RD.<br>10-30 DAWES ROAD<br>CITY OF TORONTO, |

24th FLOOR PLAN SCALE: 1:200





ISSUED SEAL No. DATE **IBI GROUP ARCHITECTS (CANADA) INC. B I** 7TH FLOOR - 55 ST. CLAIR AVE. W. TORONTO, ONTARIO M4V 2Y7 tel (416) 596-1930 fax (416) 596-0644 ibigroup.com

| DESCRIPTION | ALL DIMENSIONS ARE TO BE CHECKED ON SITE BY THE CONTRACTOR.<br>ANY DISCREPANCIES ARE TO BE REPORTED TO THE ARCHITECT<br>BEFORE PROCEEDING WITH THE WORK.<br>DRAWINGS ARE NOT TO BE SCALED.<br>© COPYRIGHT IBI GROUP ARCHITECTS (CANADA) INC., ALL RIGHTS<br>RESERVED. NO PART OF THIS DOCUMENT WHETHER IN PRINTED FORM<br>OR SUPPLIED AS DIGITAL DATA MAY BE REPRODUCED, STORED IN A<br>RETRIEVAL SYSTEM OR TRANSMITTED IN ANY FORM OR BY ANY<br>MEANS, MECHANICAL PHOTOCOPYING, RECORDING OR OTHERWISE<br>WITHOUT THE PRIOR WRITTEN PERMISSION OF IBI GROUP<br>ARCHITECTS (CANADA) INC. | PROJECT<br><b>10-30 DAWES RD.</b><br>