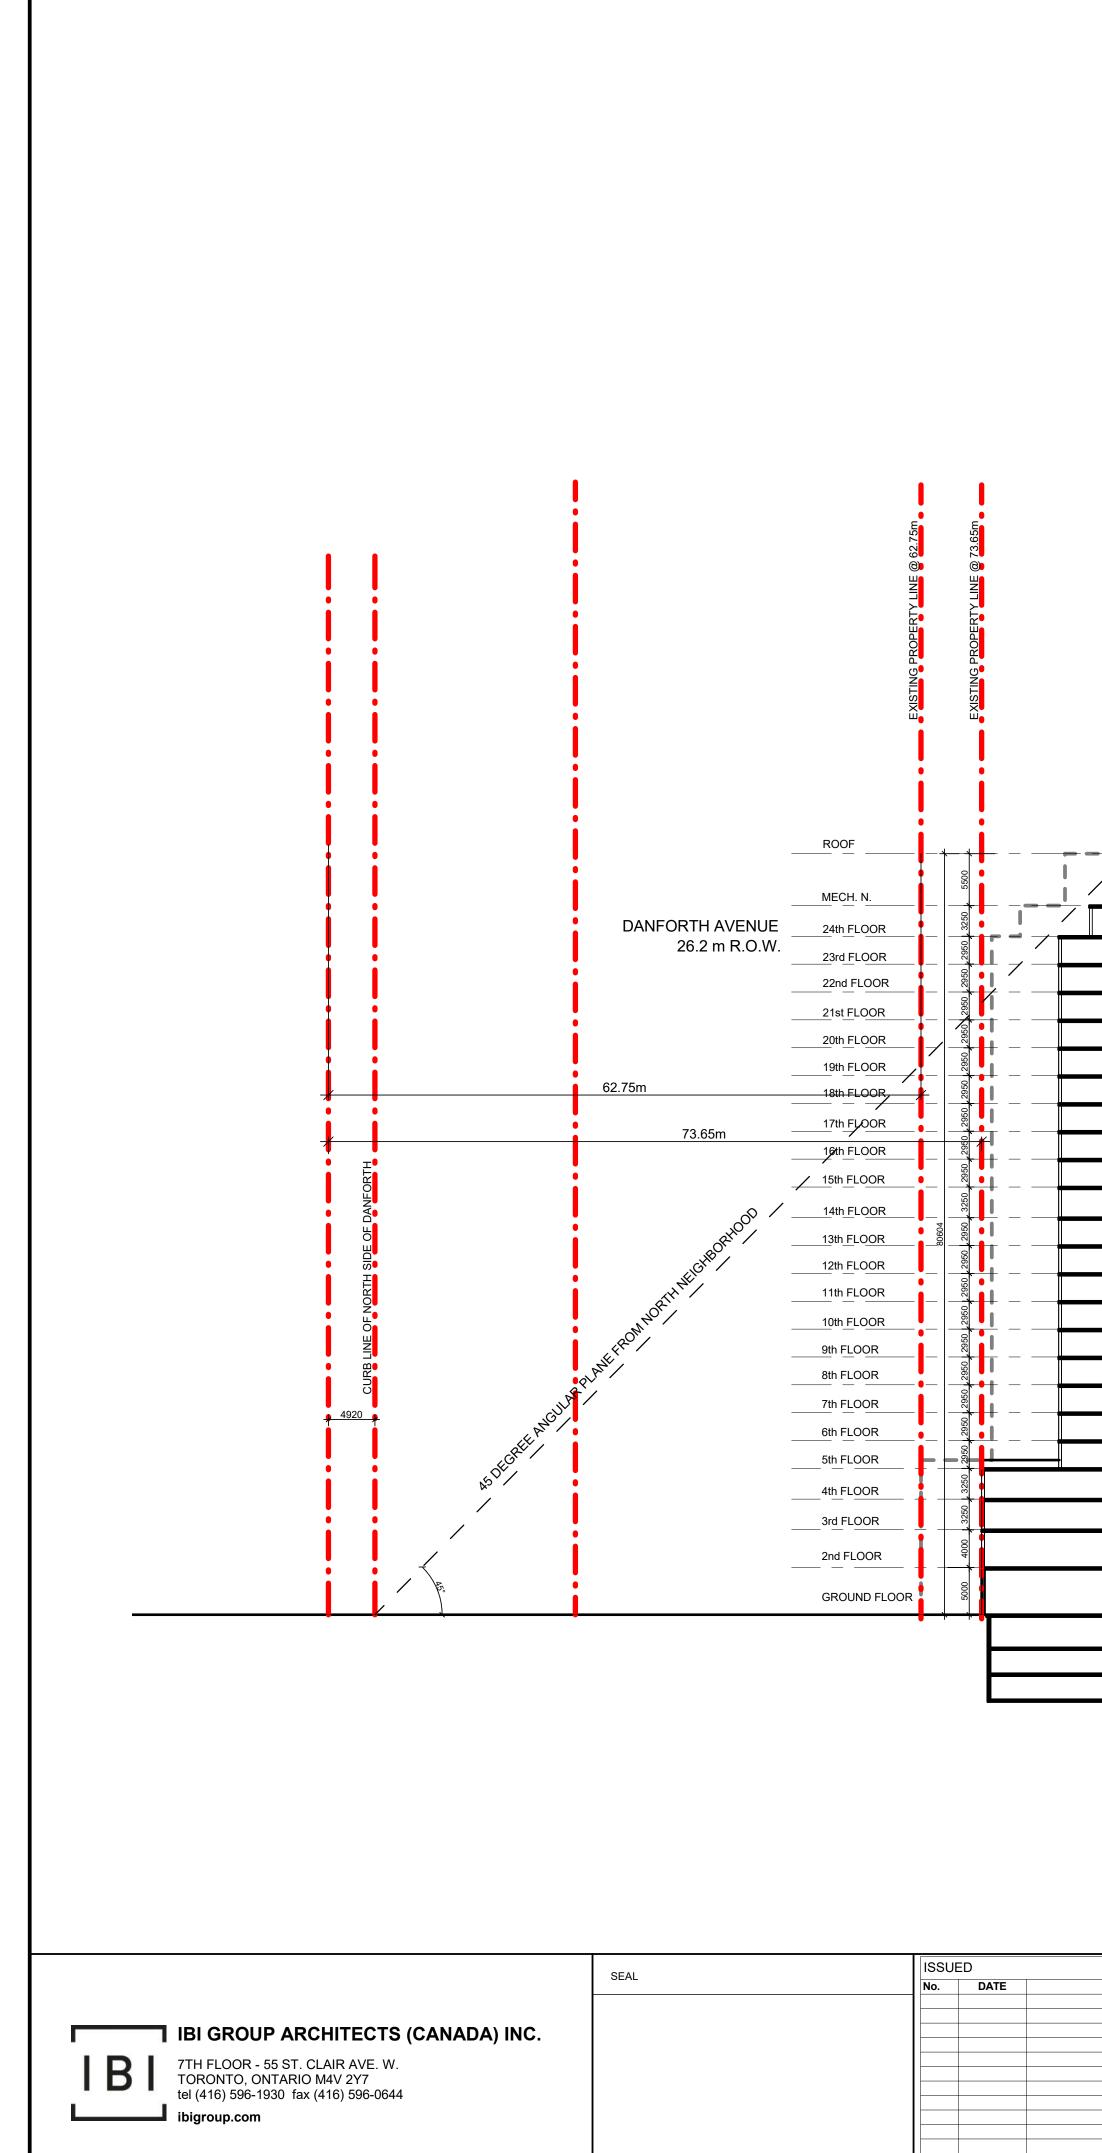

| CO TRAIN TRACKS                |                                  |         |                                |                 |   |
|--------------------------------|----------------------------------|---------|--------------------------------|-----------------|---|
| <br>SHEET TITLE                |                                  |         |                                |                 | - |
| <br>SECTION WITH ANGULAR PLANE |                                  |         |                                |                 |   |
| FROM DANFORTH AVE.             | DRAWN BY:<br>Author<br>PROJECT N | Checker | DATE:<br>03/07/2021<br>DWG NO. | SCALE:<br>1:400 |   |
|                                |                                  |         |                                |                 |   |