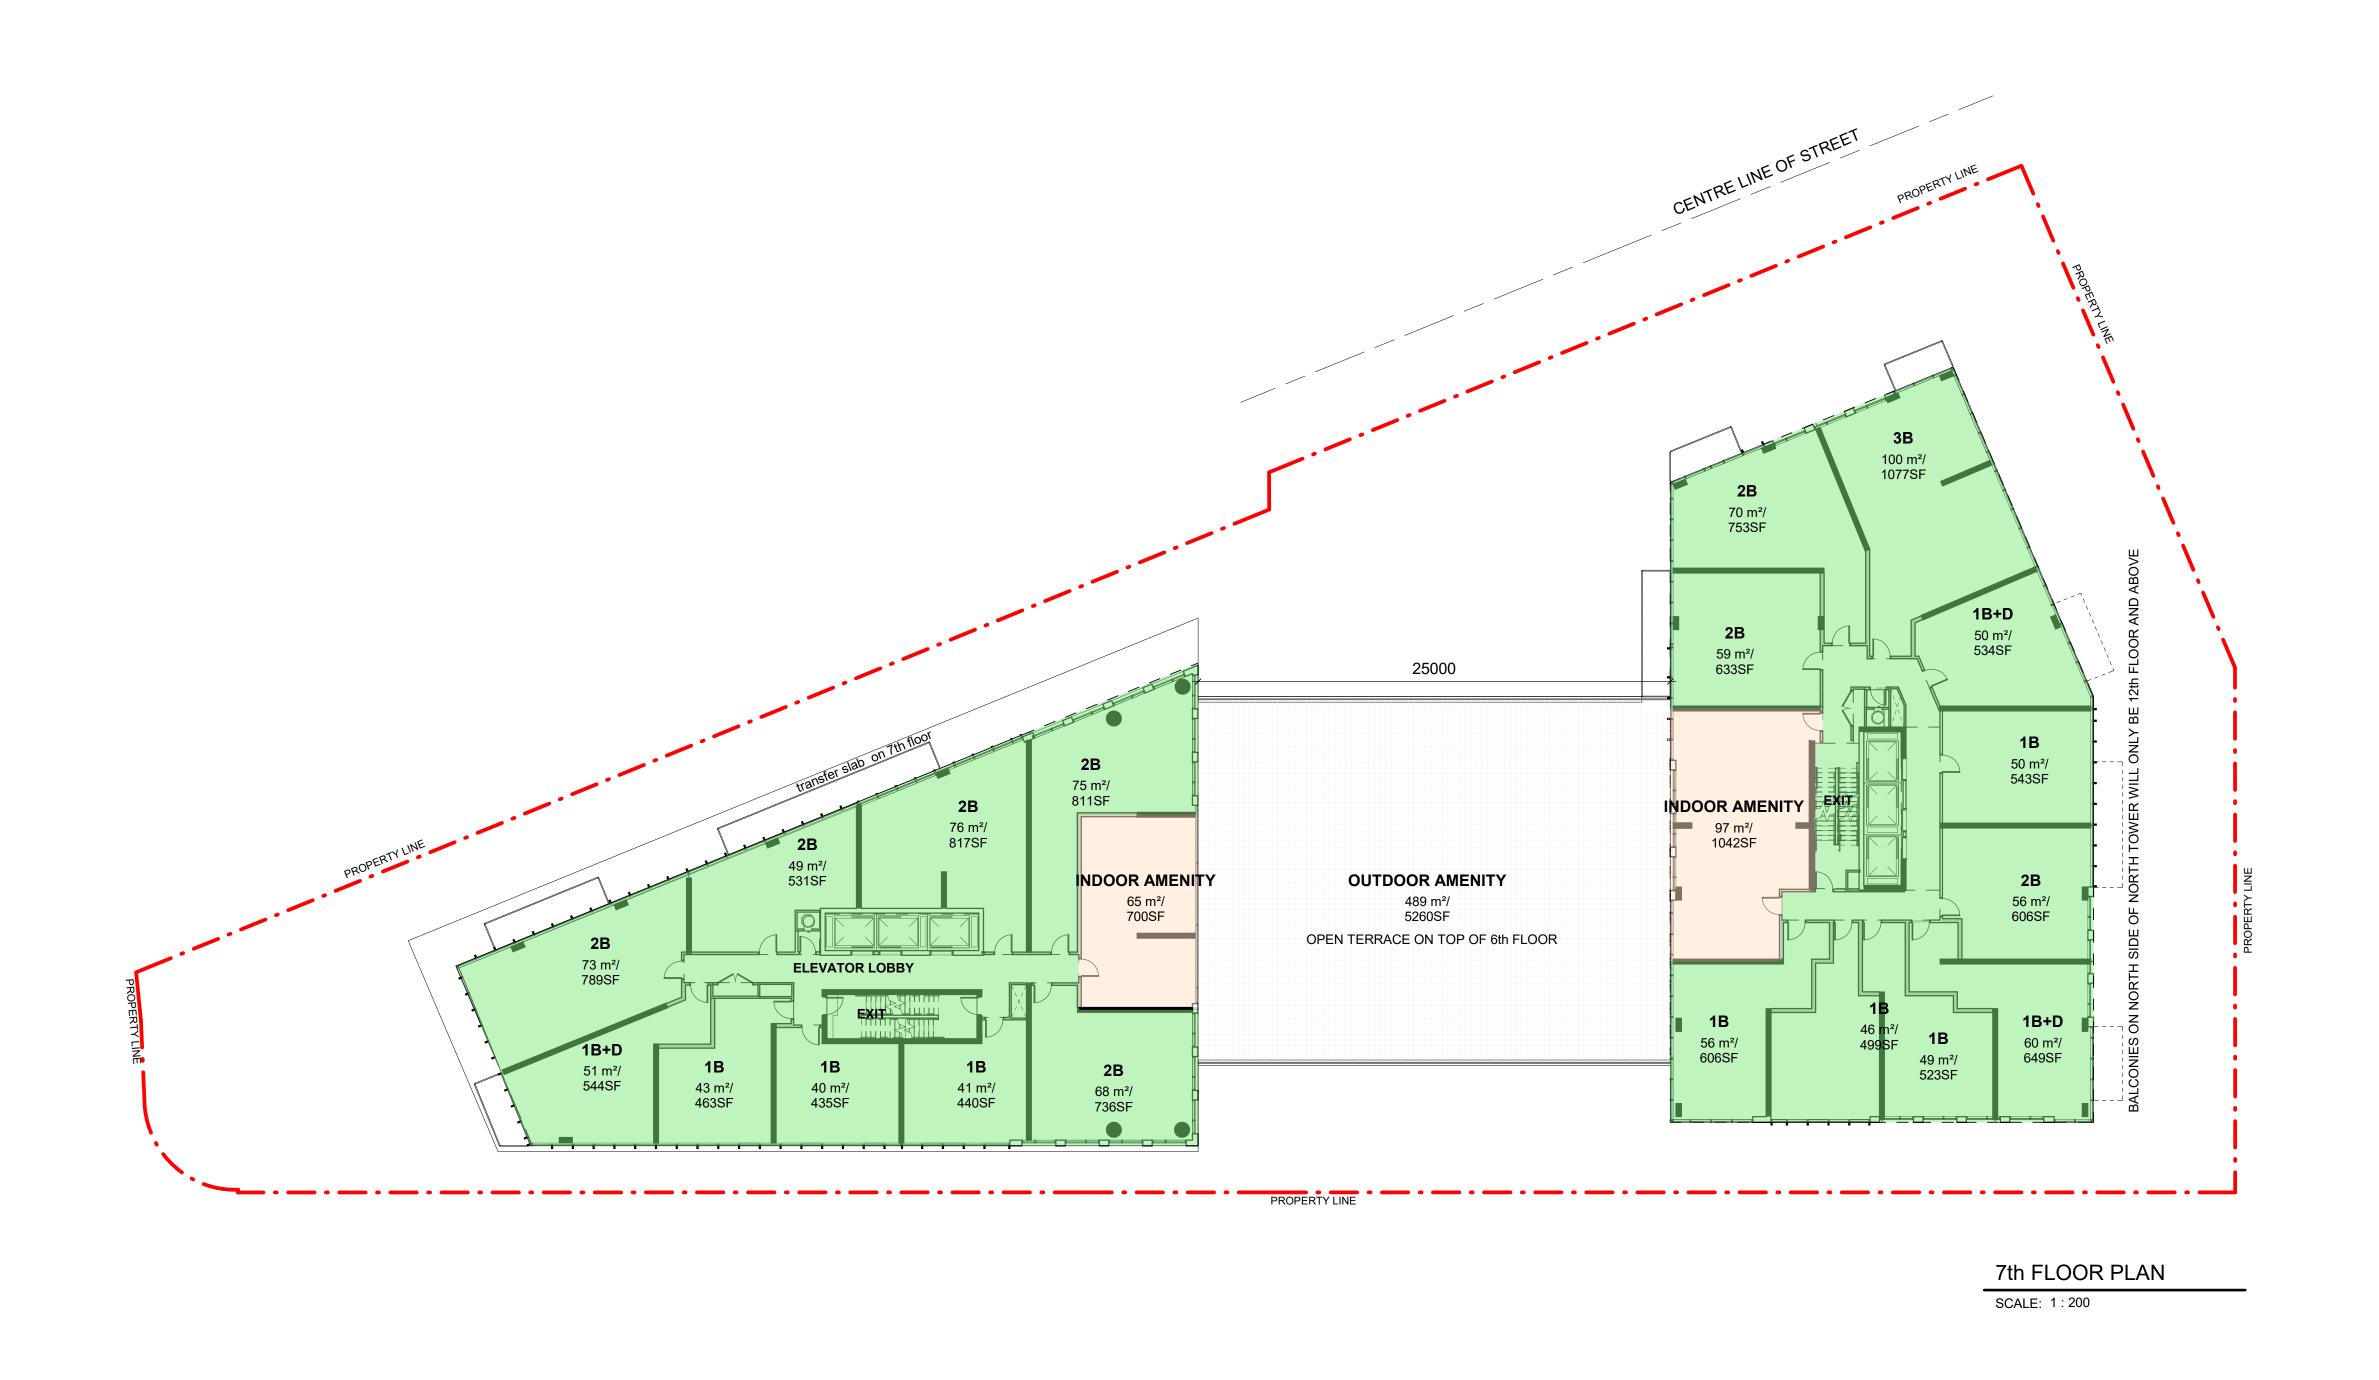

| SHEET TITLE    |                     |                      |                     |                   |
|----------------|---------------------|----------------------|---------------------|-------------------|
| 7th FLOOR PLAN |                     |                      |                     |                   |
|                | DRAWN BY:<br>Author | CHKD' BY:<br>Checker | DATE:<br>03/07/2021 | SCALE:<br>1 : 200 |
|                | PROJECT NC          | ):<br>119029         | dwg no.             | SK 07             |