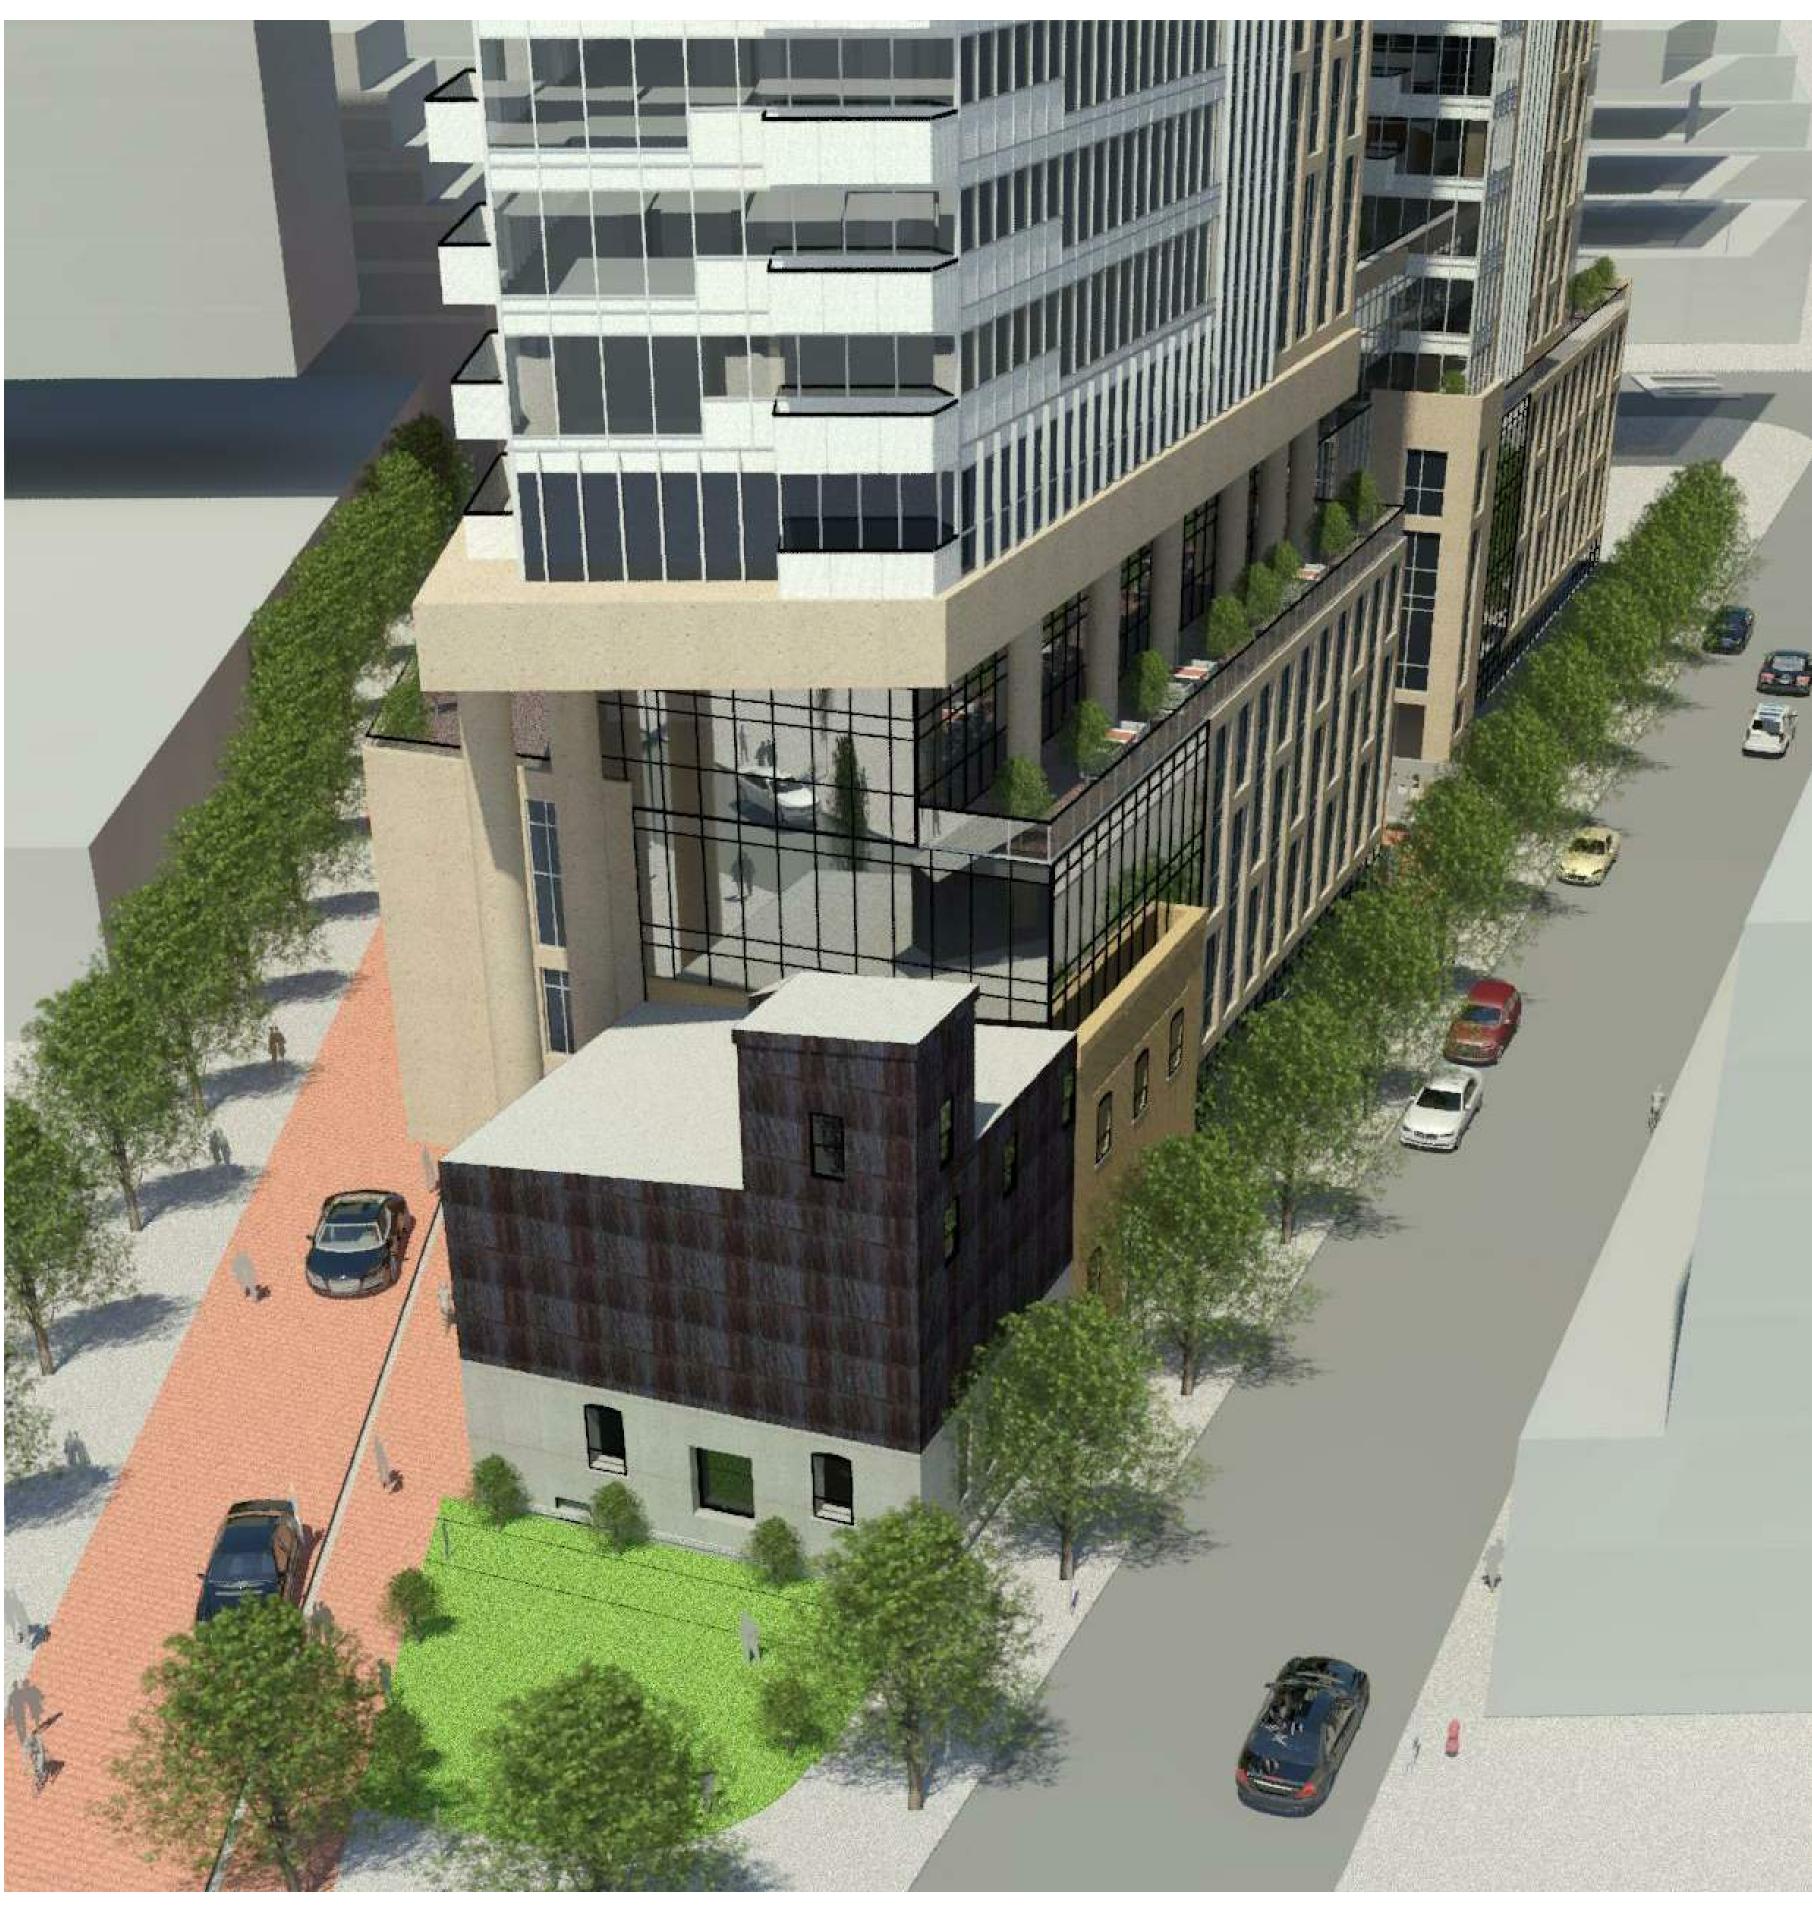

10-30 DAWES RD. 10-30 DAWES ROAD CITY OF TORONTO,

| SHEET TITLE<br>RENDERING VIEW | DRAWN BY: CHKD' BY: DATE: SCALE:<br>Author Checker 03/07/2021<br>PROJECT NO: DWG NO.<br>119029 ASK 33 |
|-------------------------------|-------------------------------------------------------------------------------------------------------|