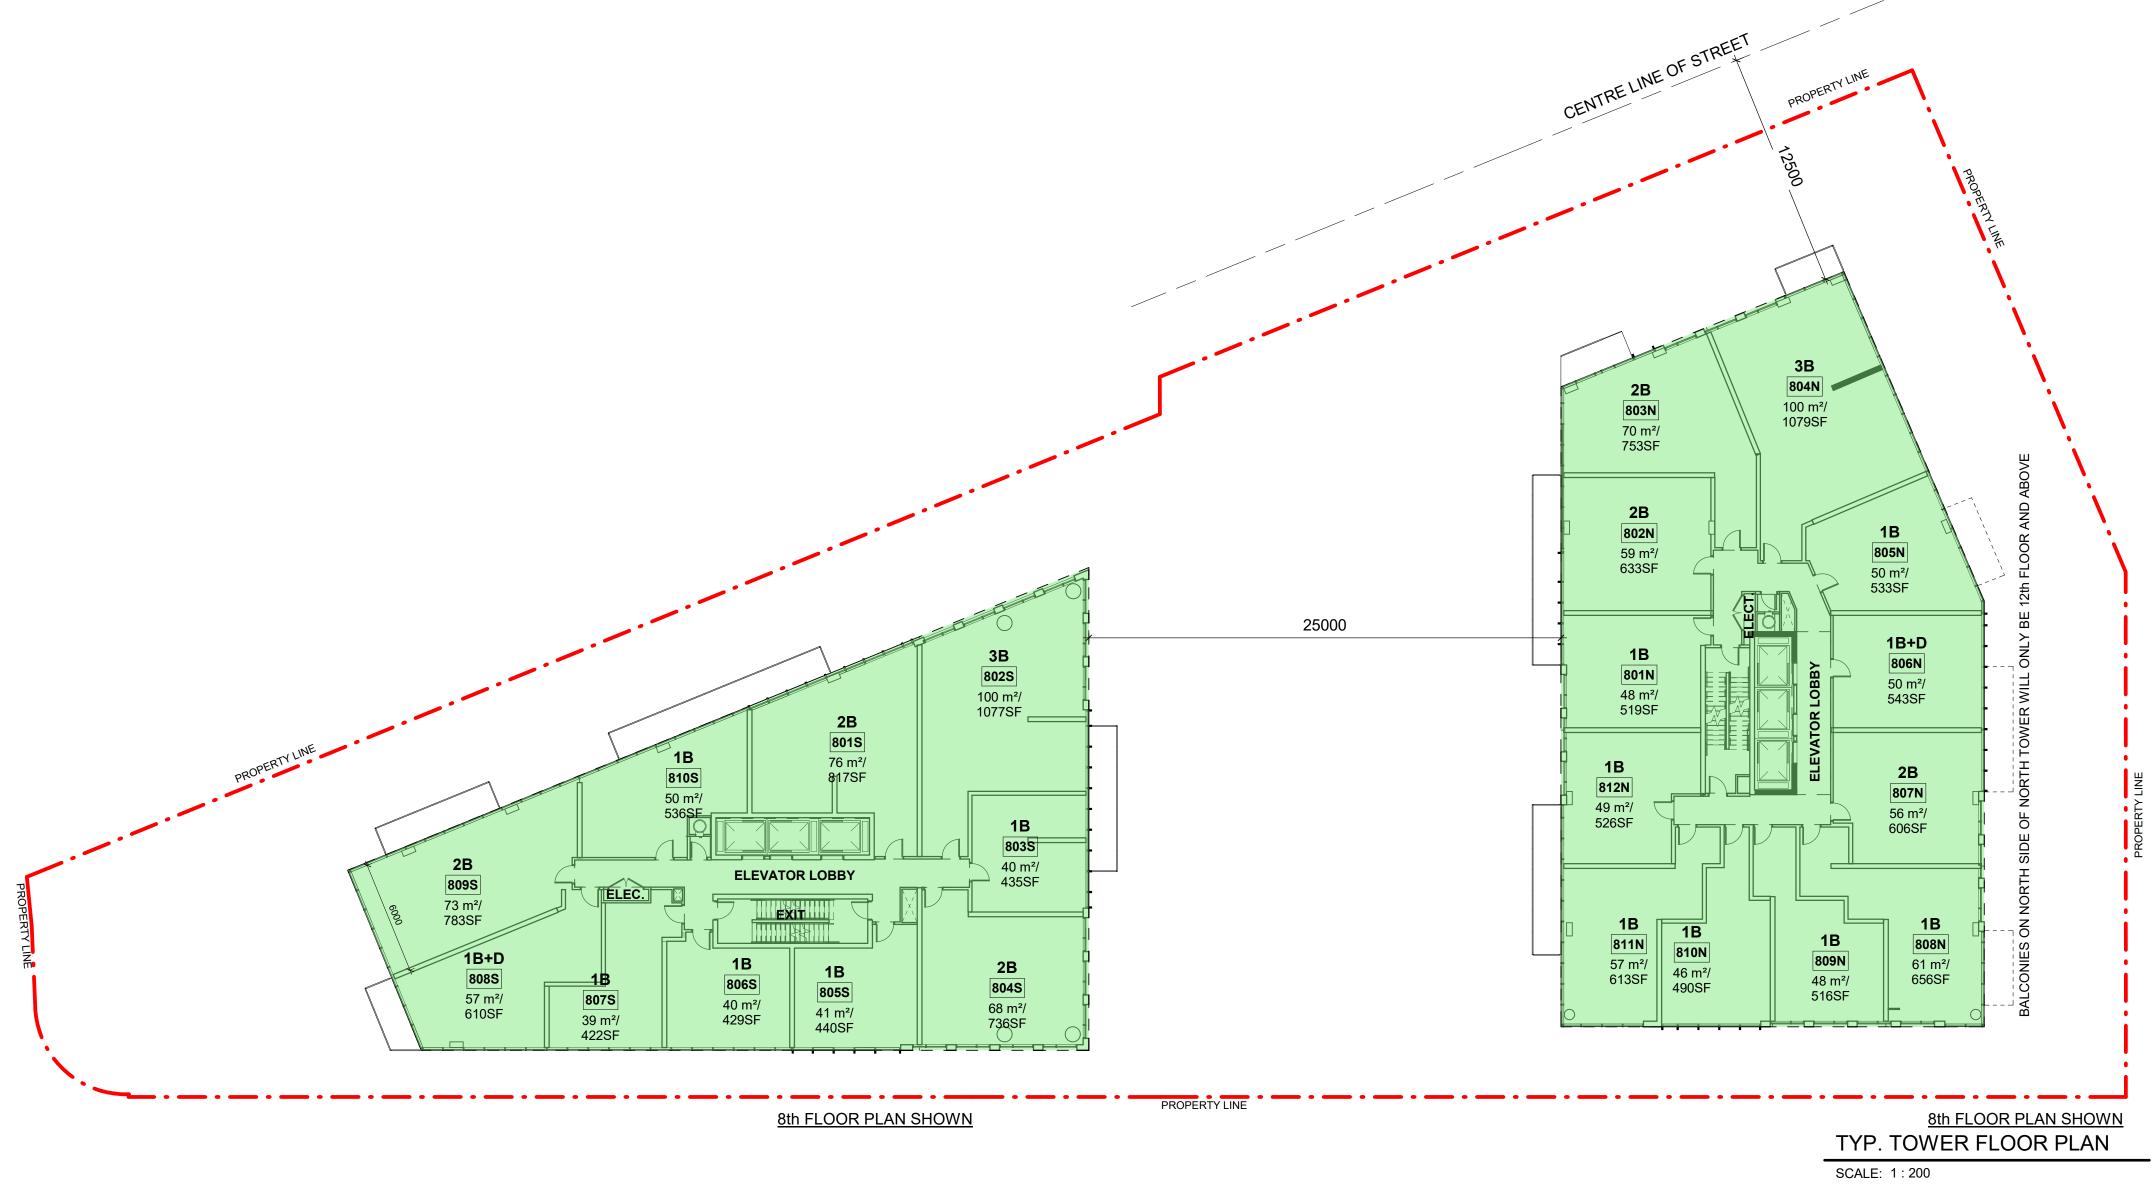

| SHEET TITLE           |                     |                      |                     |                   |
|-----------------------|---------------------|----------------------|---------------------|-------------------|
| TYP. TOWER FLOOR PLAN |                     |                      |                     |                   |
|                       | DRAWN BY:<br>Author | CHKD' BY:<br>Checker | DATE:<br>03/07/2021 | SCALE:<br>1 : 200 |
|                       | PROJECT NC          | ):<br>119029         | dwg NO.             | SK 08             |