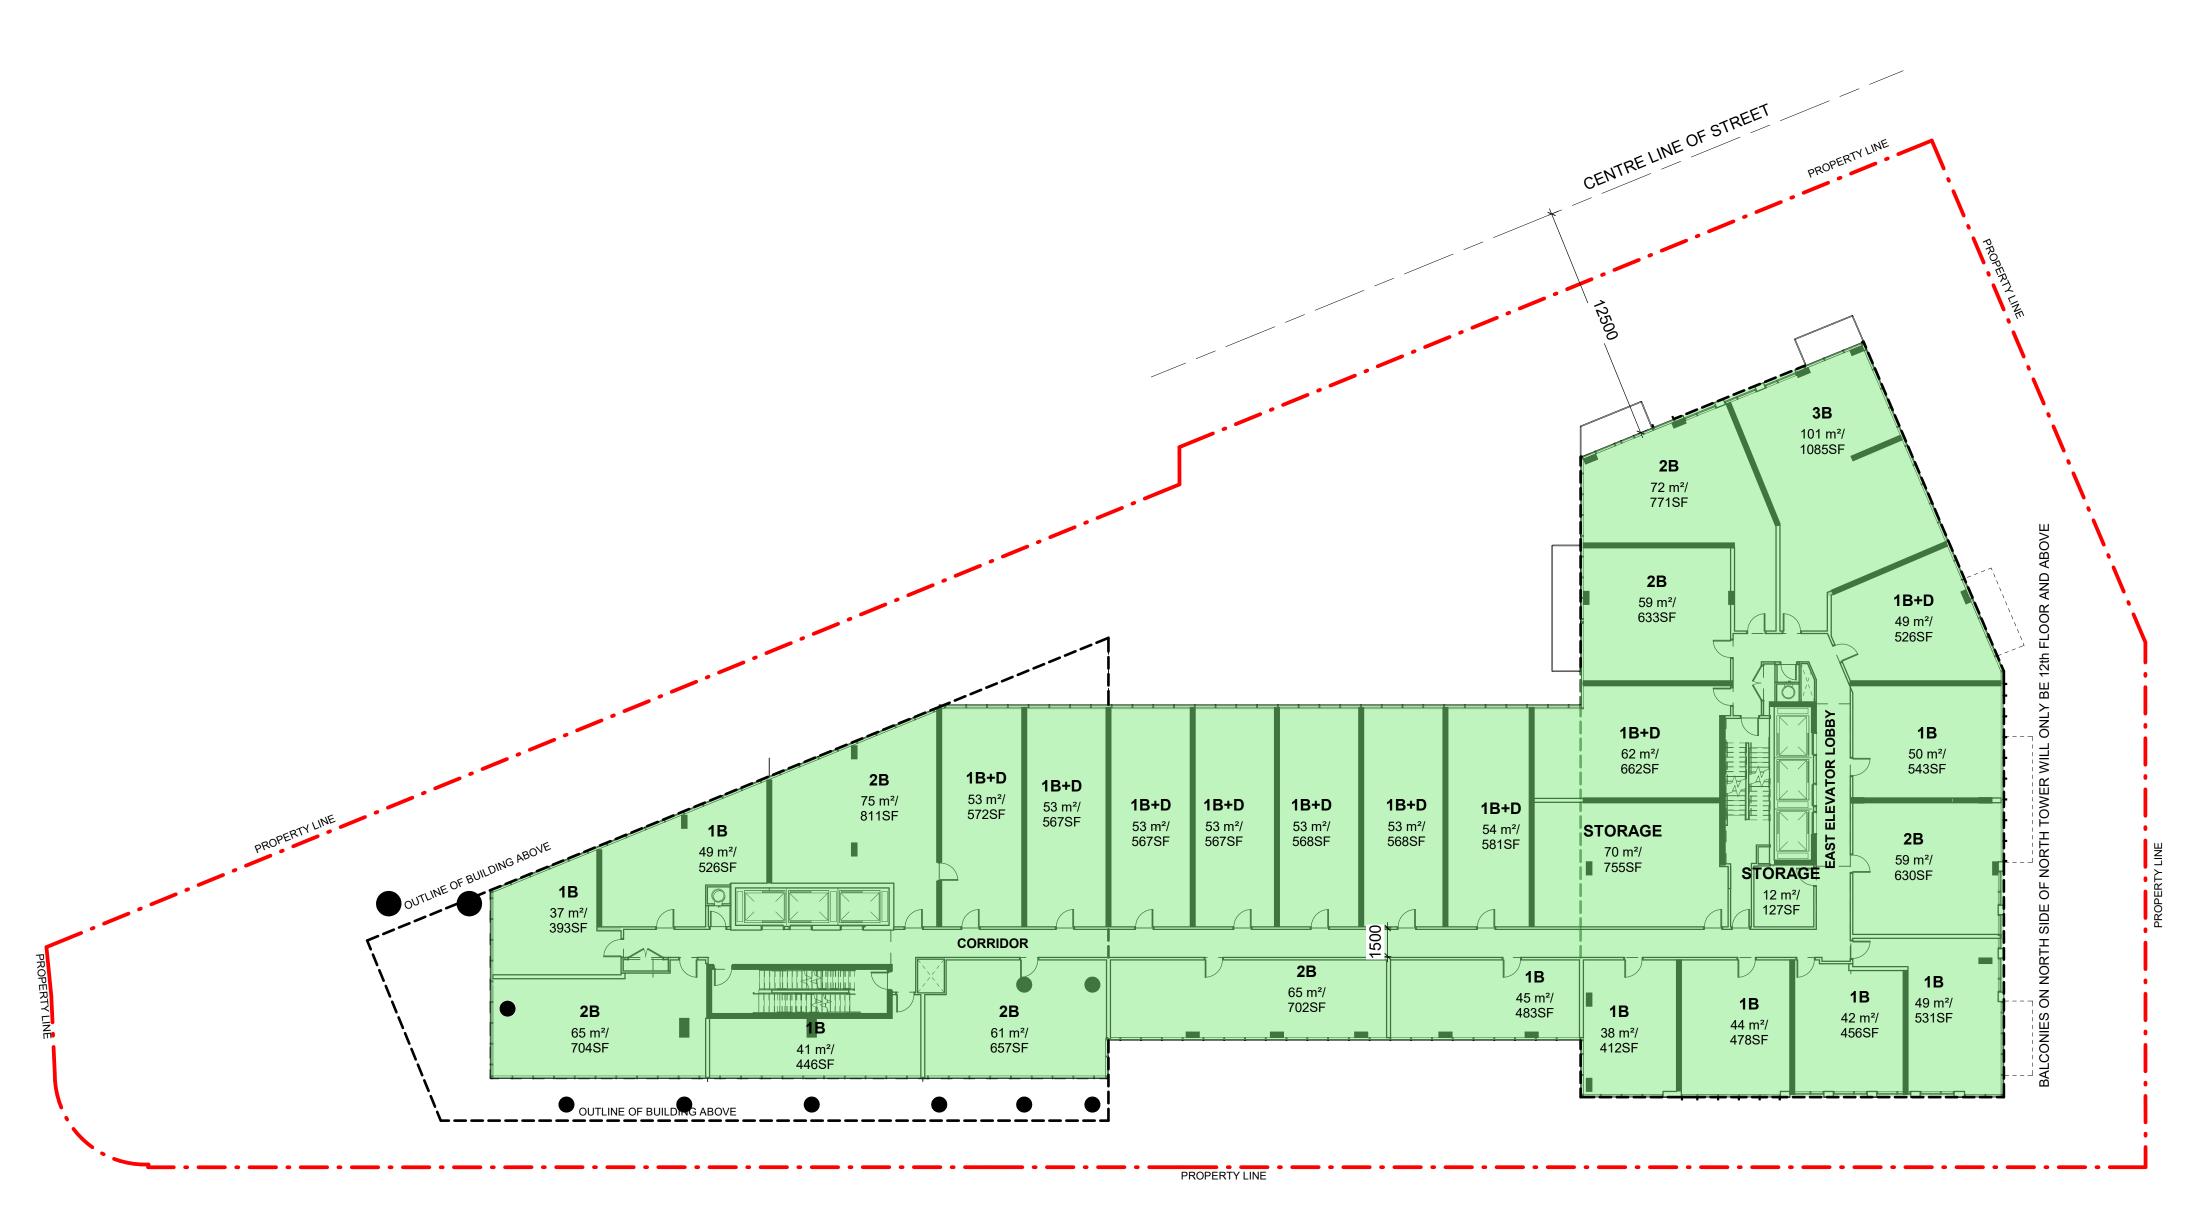

## 6th FLOOR PLAN SCALE: 1:200

| SHEET TITLE    |            |              |            |         |
|----------------|------------|--------------|------------|---------|
| 6th FLOOR PLAN |            |              |            |         |
|                | DRAWN BY:  | CHKD' BY:    | DATE:      | SCALE:  |
|                | Author     | Checker      | 03/07/2021 | 1 : 200 |
|                | PROJECT NC | ):<br>119029 | DWG NO.    | SK 06   |