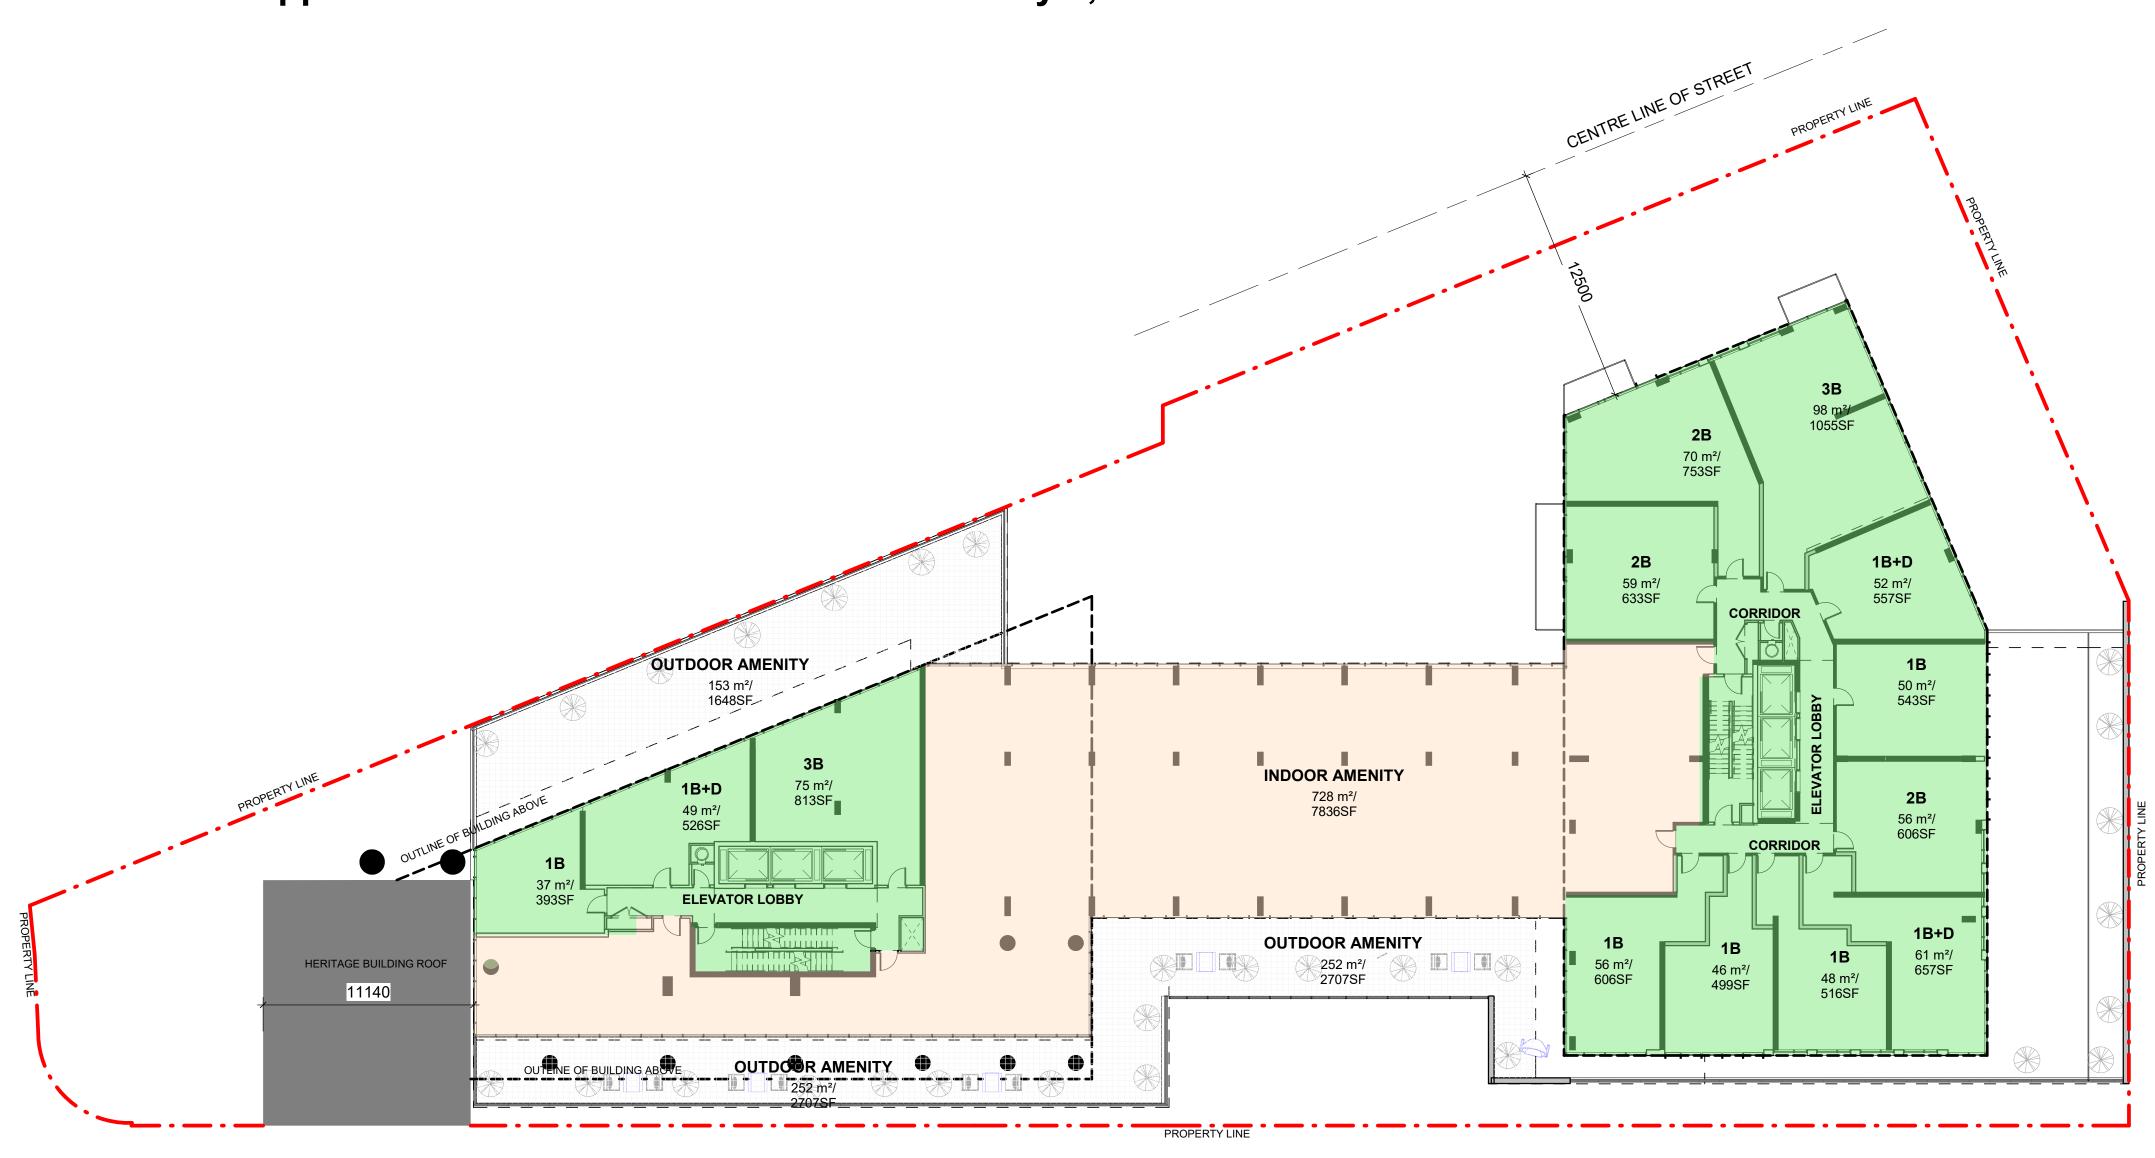

5th FLOOR PLAN SCALE: 1:200

| SHEET TITLE    |            |                        |            |         |
|----------------|------------|------------------------|------------|---------|
| 5th FLOOR PLAN |            |                        |            |         |
|                | DRAWN BY:  | CHKD' BY:              | DATE:      | SCALE:  |
|                | Author     | Checker                | 03/07/2021 | 1 : 200 |
|                | PROJECT NC | <sup>5</sup><br>119029 | dwg no.    | SK 05   |