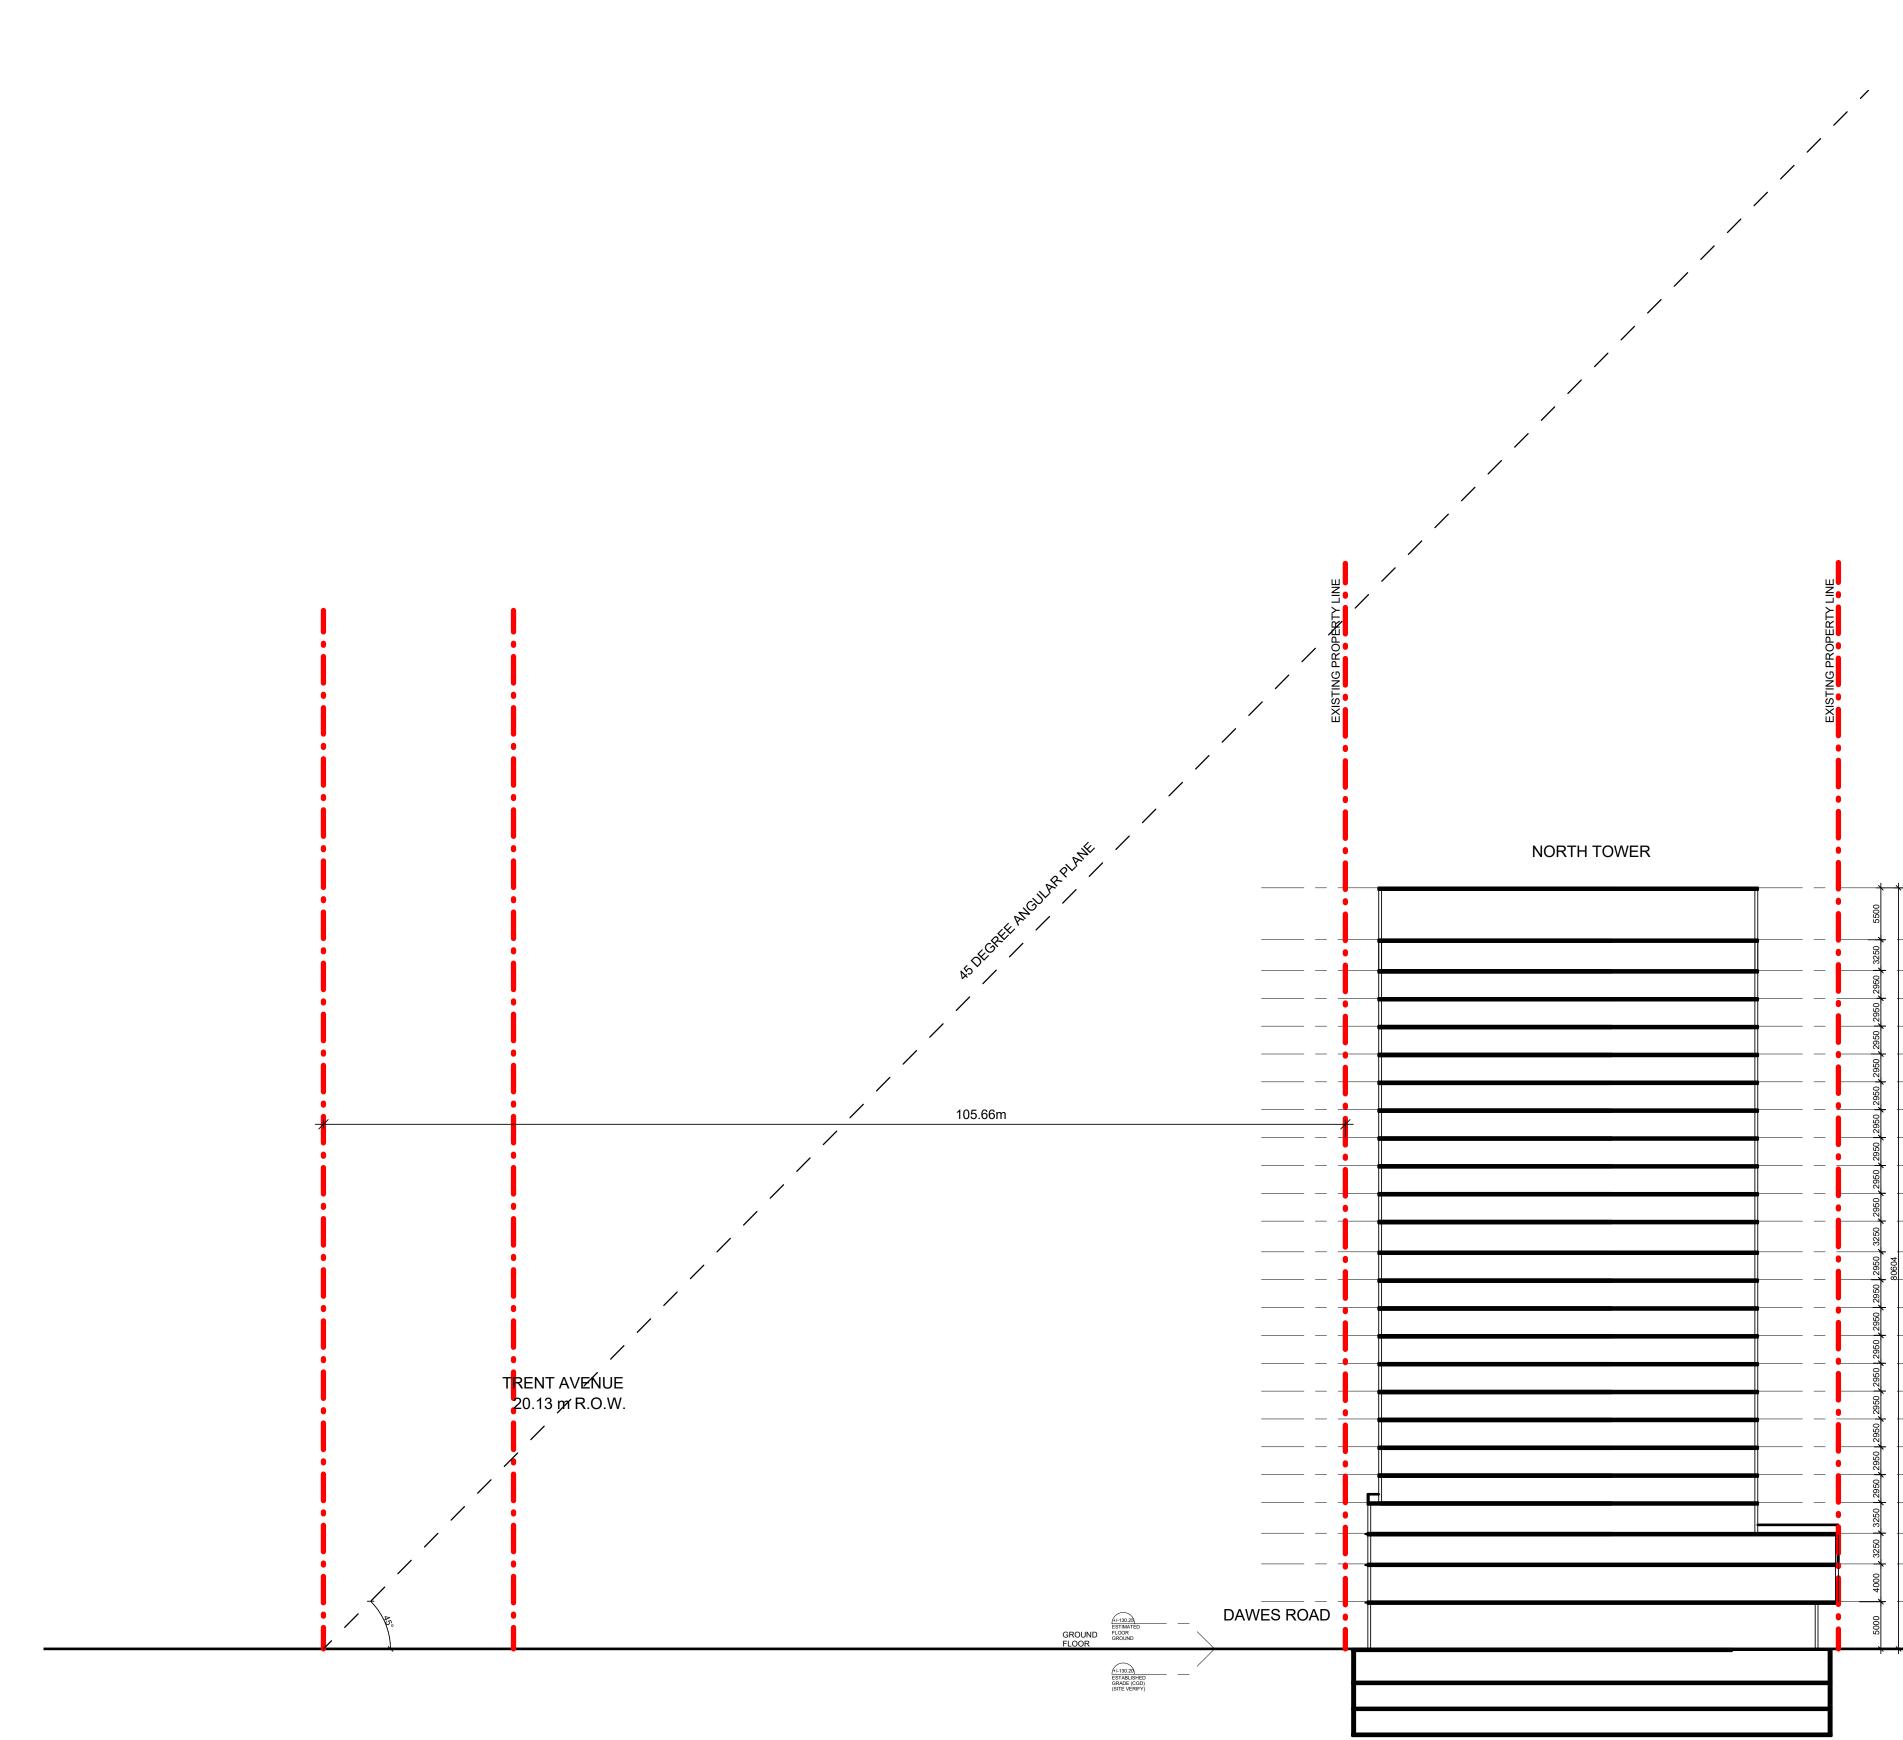

| SHEET TITLE                 |                     |                      |                     |                   |
|-----------------------------|---------------------|----------------------|---------------------|-------------------|
| SECTION WITH ANGULAR PLANE  |                     |                      |                     |                   |
| FROM THE EAST (NORTH TOWER) | DRAWN BY:<br>Author | CHKD' BY:<br>Checker | DATE:<br>03/07/2021 | SCALE:<br>1 : 400 |
|                             | PROJECT NC          | ):<br>119029         | DWG NO.             | SK 43             |