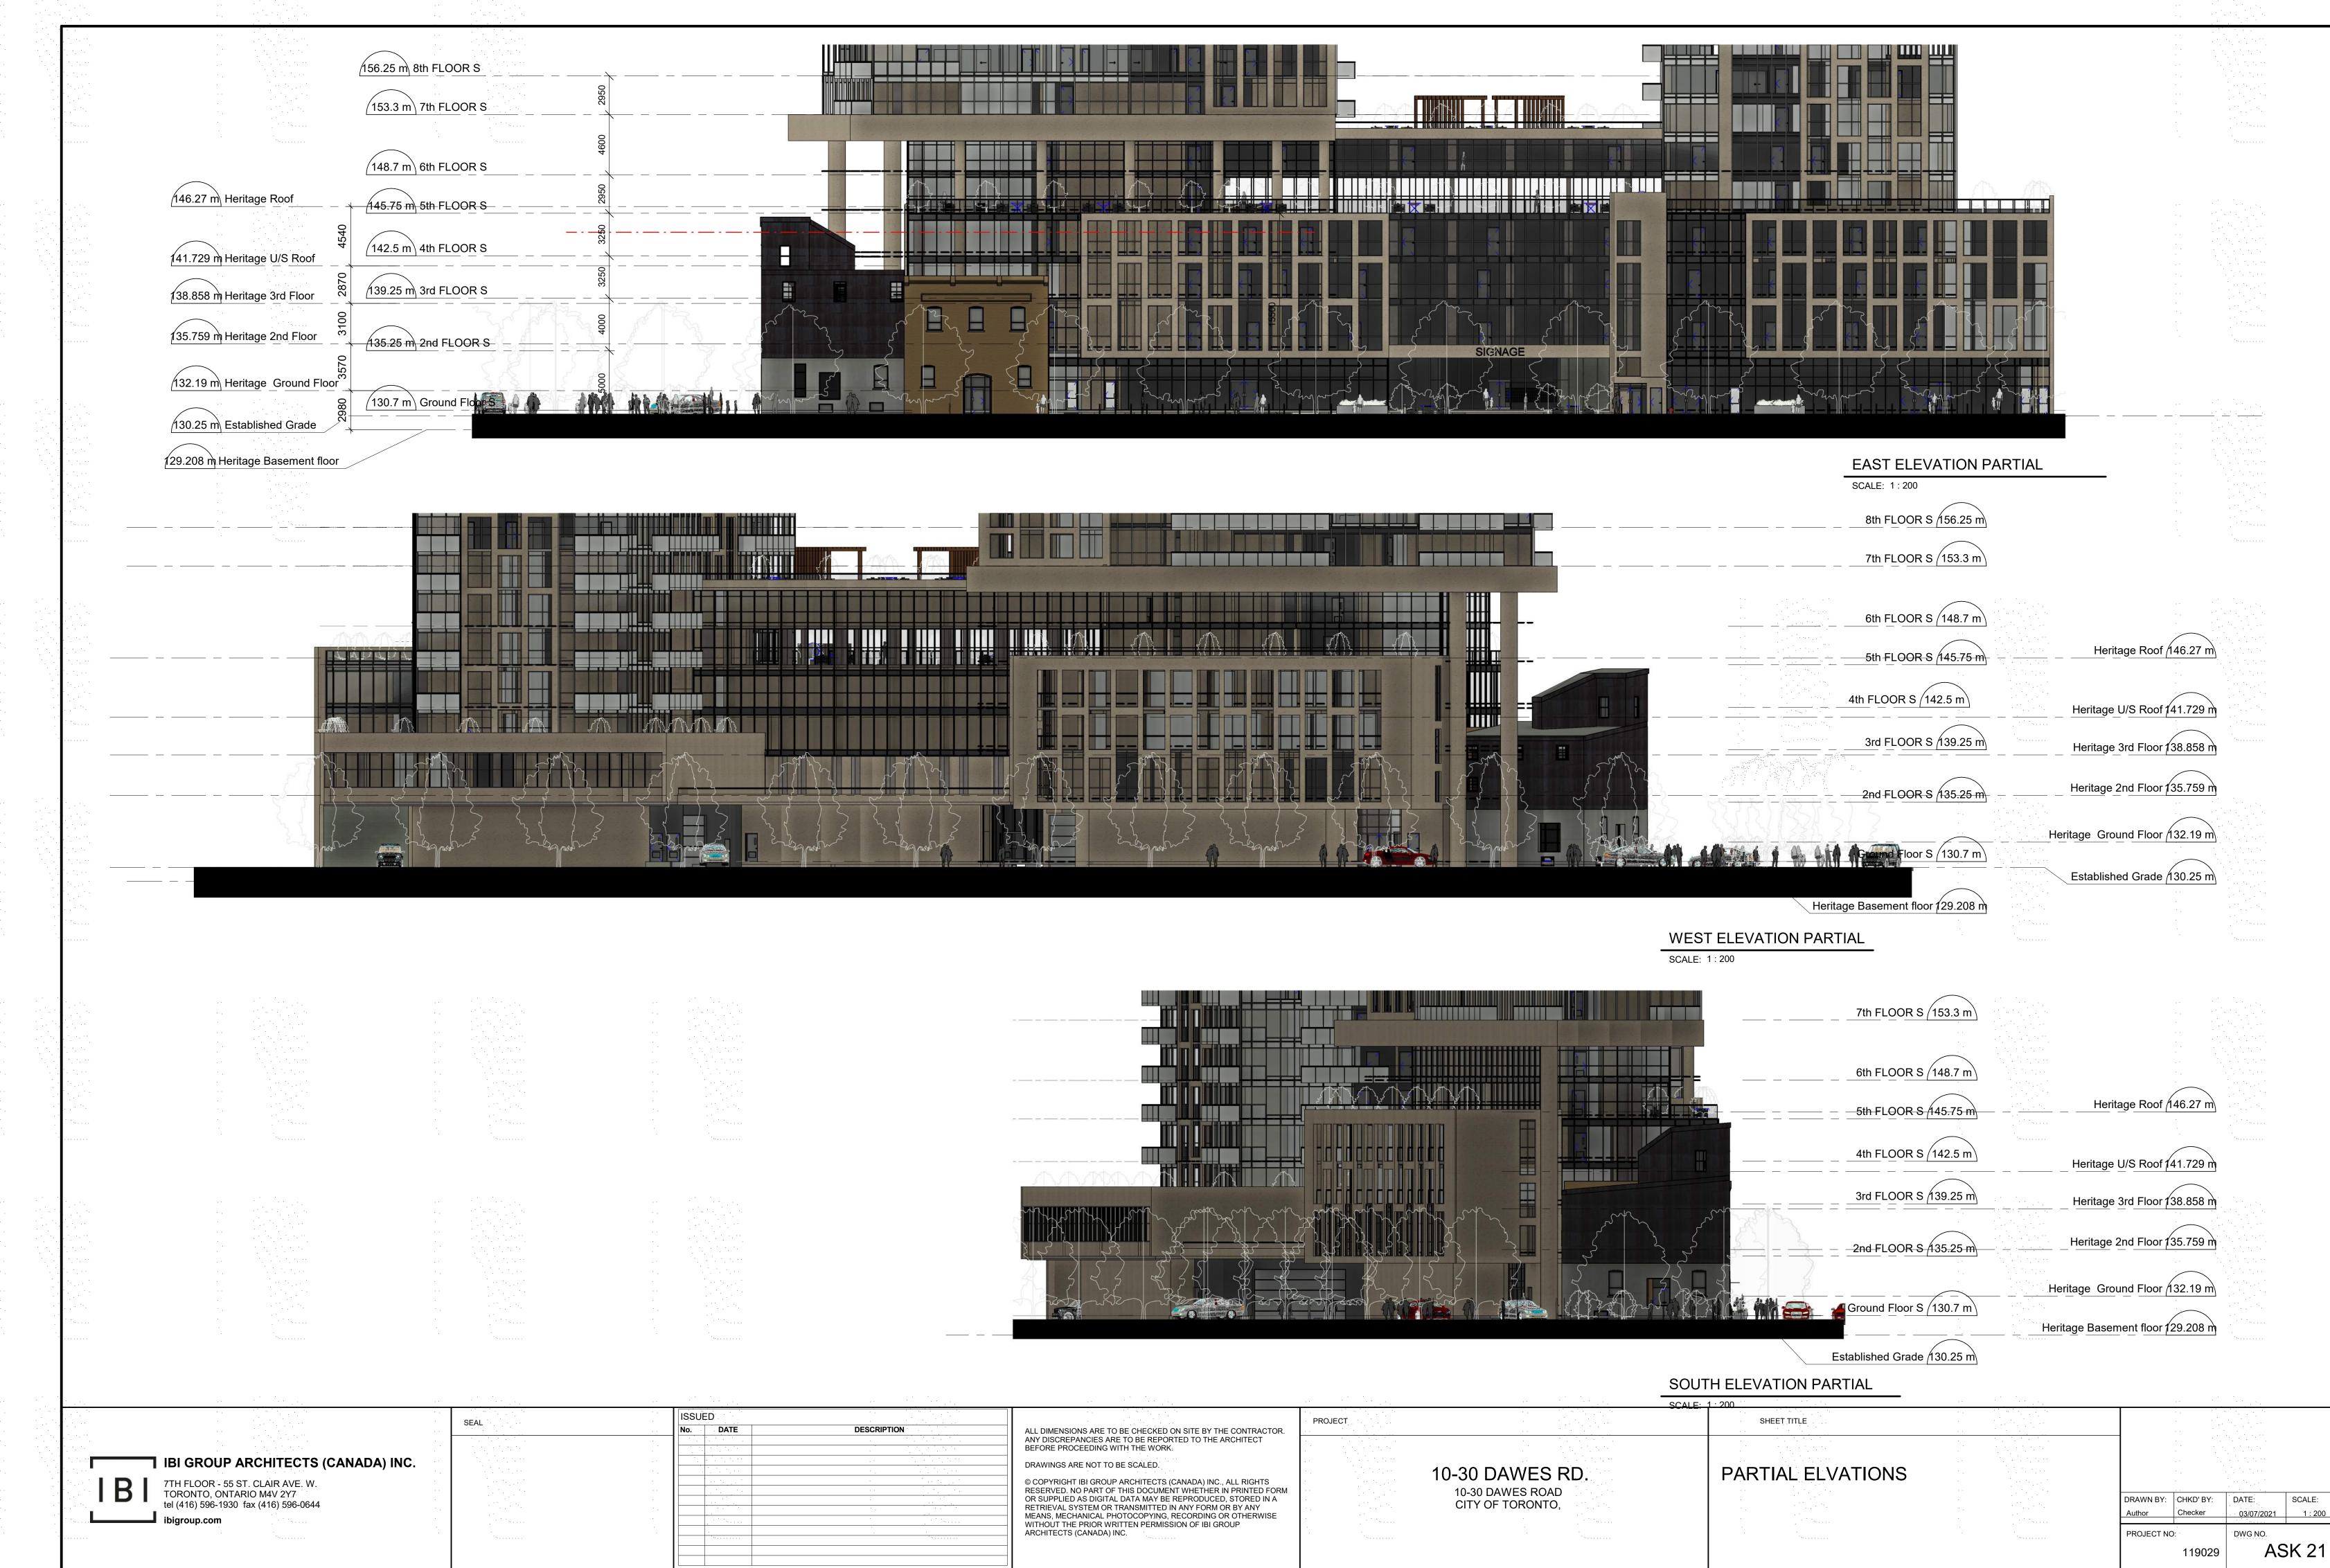

| PROJECT NC          | ):<br>119029         | DWG NO.             | SK 10             |





**B B I** 7TH FLOOR - 55 ST. CLAIR AVE. W. TORONTO, ONTARIO M4V 2Y7 tel (416) 596-1930 fax (416) 596-0644 ibigroup.com

SEAL

ISSUED No. DATE

| SHEET TITLE     |                     |                         |                     |                   |
|-----------------|---------------------|-------------------------|---------------------|-------------------|
| 38th FLOOR PLAN |                     |                         |                     |                   |
|                 | DRAWN BY:<br>Author | CHKD' BY:<br>Checker    | DATE:<br>03/07/2021 | SCALE:<br>1 : 200 |
|                 | PROJECT NC          | <sup>b:</sup><br>119029 | dwg no.             | SK 11             |



| DESCRIPTION |