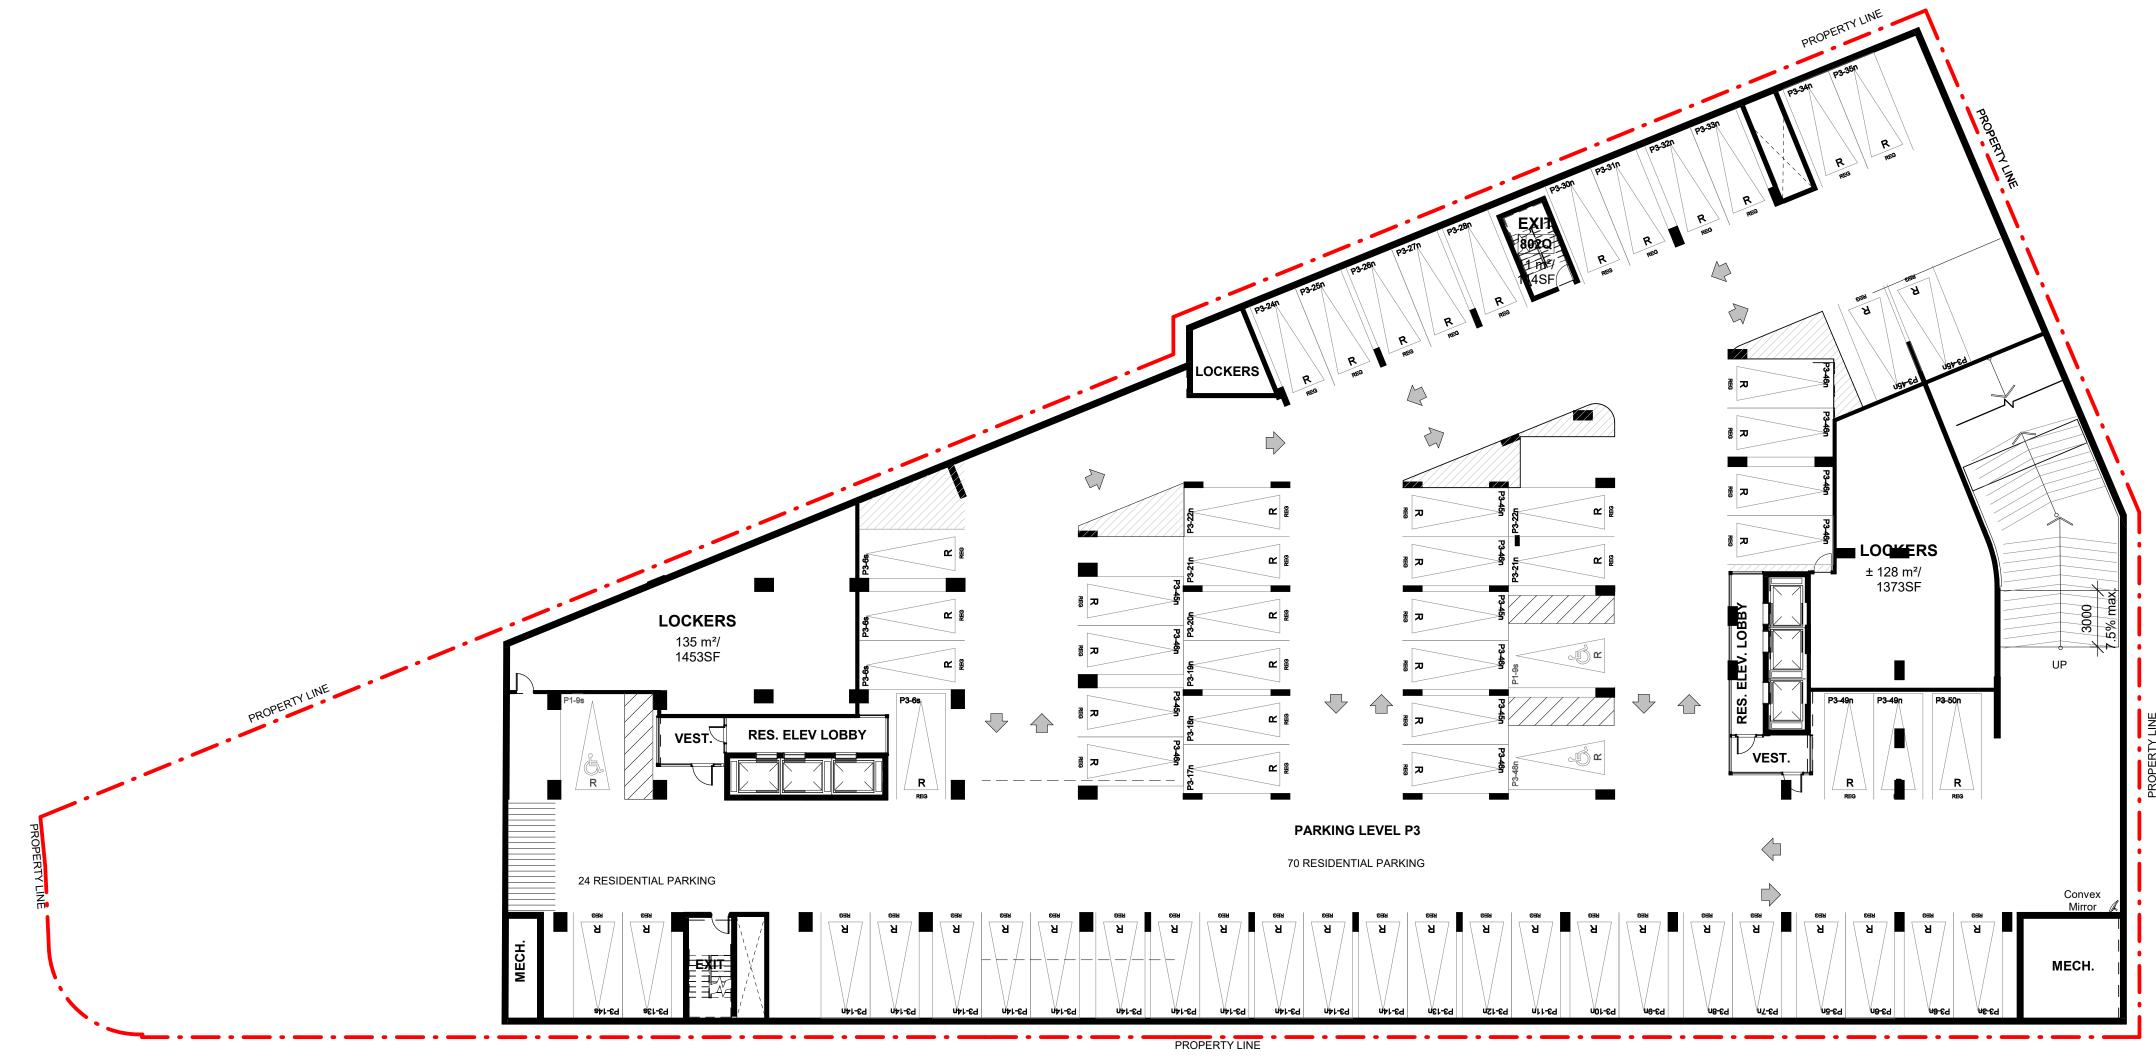

## PARKING LEVEL P2 AND P3 FLOOR PLAN

SCALE: 1:200

| SHEET TITLE                 |            |           |            |         |
|-----------------------------|------------|-----------|------------|---------|
| PARKING LEVEL P2 FLOOR PLAN |            |           |            |         |
|                             | DRAWN BY:  | CHKD' BY: | DATE:      | SCALE:  |
|                             | Author     | Checker   | 03/07/2021 | 1 : 200 |
|                             | PROJECT NC | ):        | DWG NO.    |         |
|                             |            | 119029    | AS         | SK 52   |