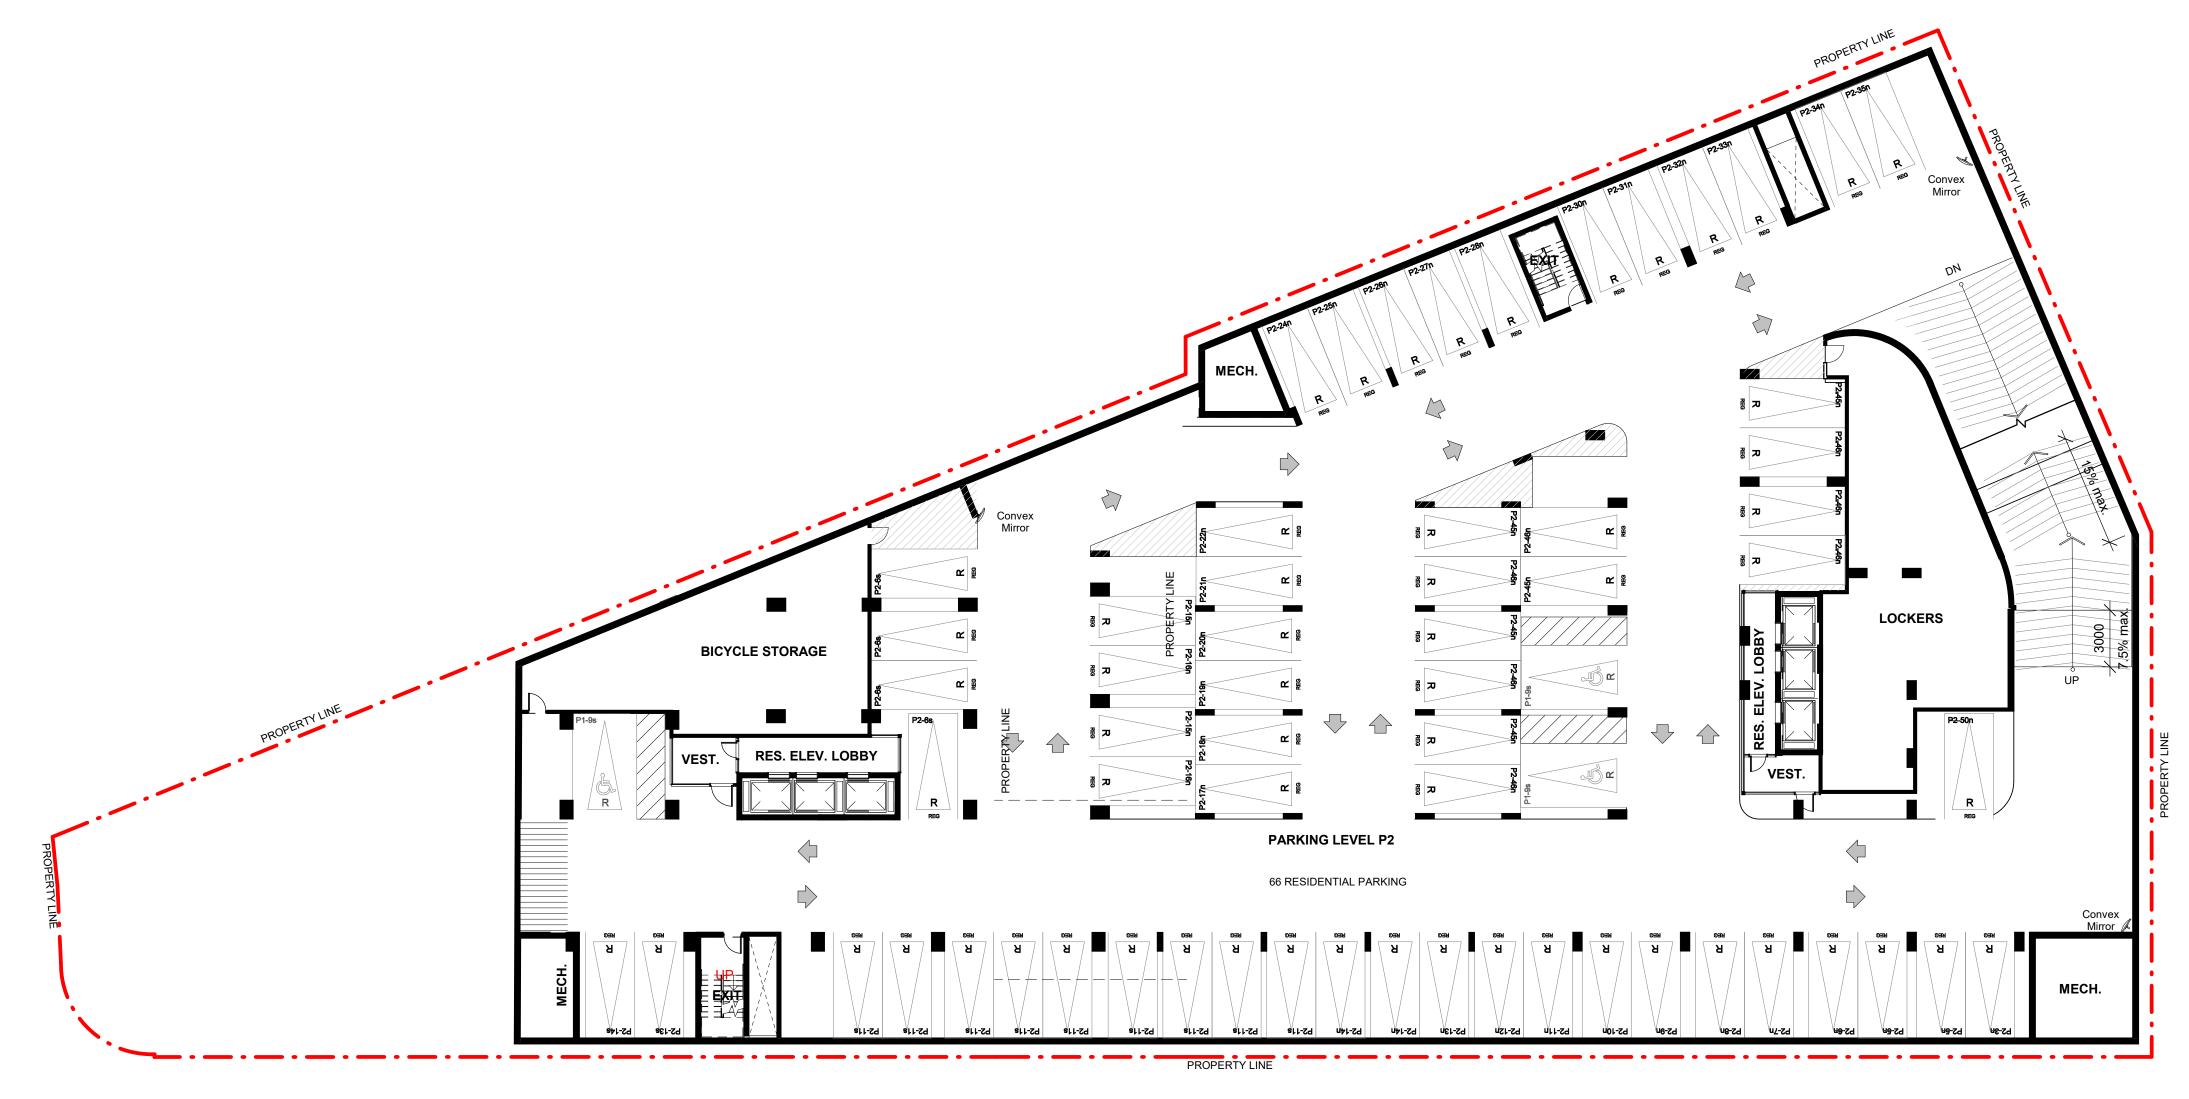

## PARKING LEVEL P2 AND P3 FLOOR PLAN

SCALE: 1:200

| SHEET TITLE                 |            |           |            |         |
|-----------------------------|------------|-----------|------------|---------|
| PARKING LEVEL P2 FLOOR PLAN |            |           |            |         |
|                             | DRAWN BY:  | CHKD' BY: | DATE:      | SCALE:  |
|                             | Author     | Checker   | 03/07/2021 | 1 : 200 |
|                             | PROJECT NC | ):        | DWG NO.    |         |
|                             |            | 119029    | AS         | SK 52   |