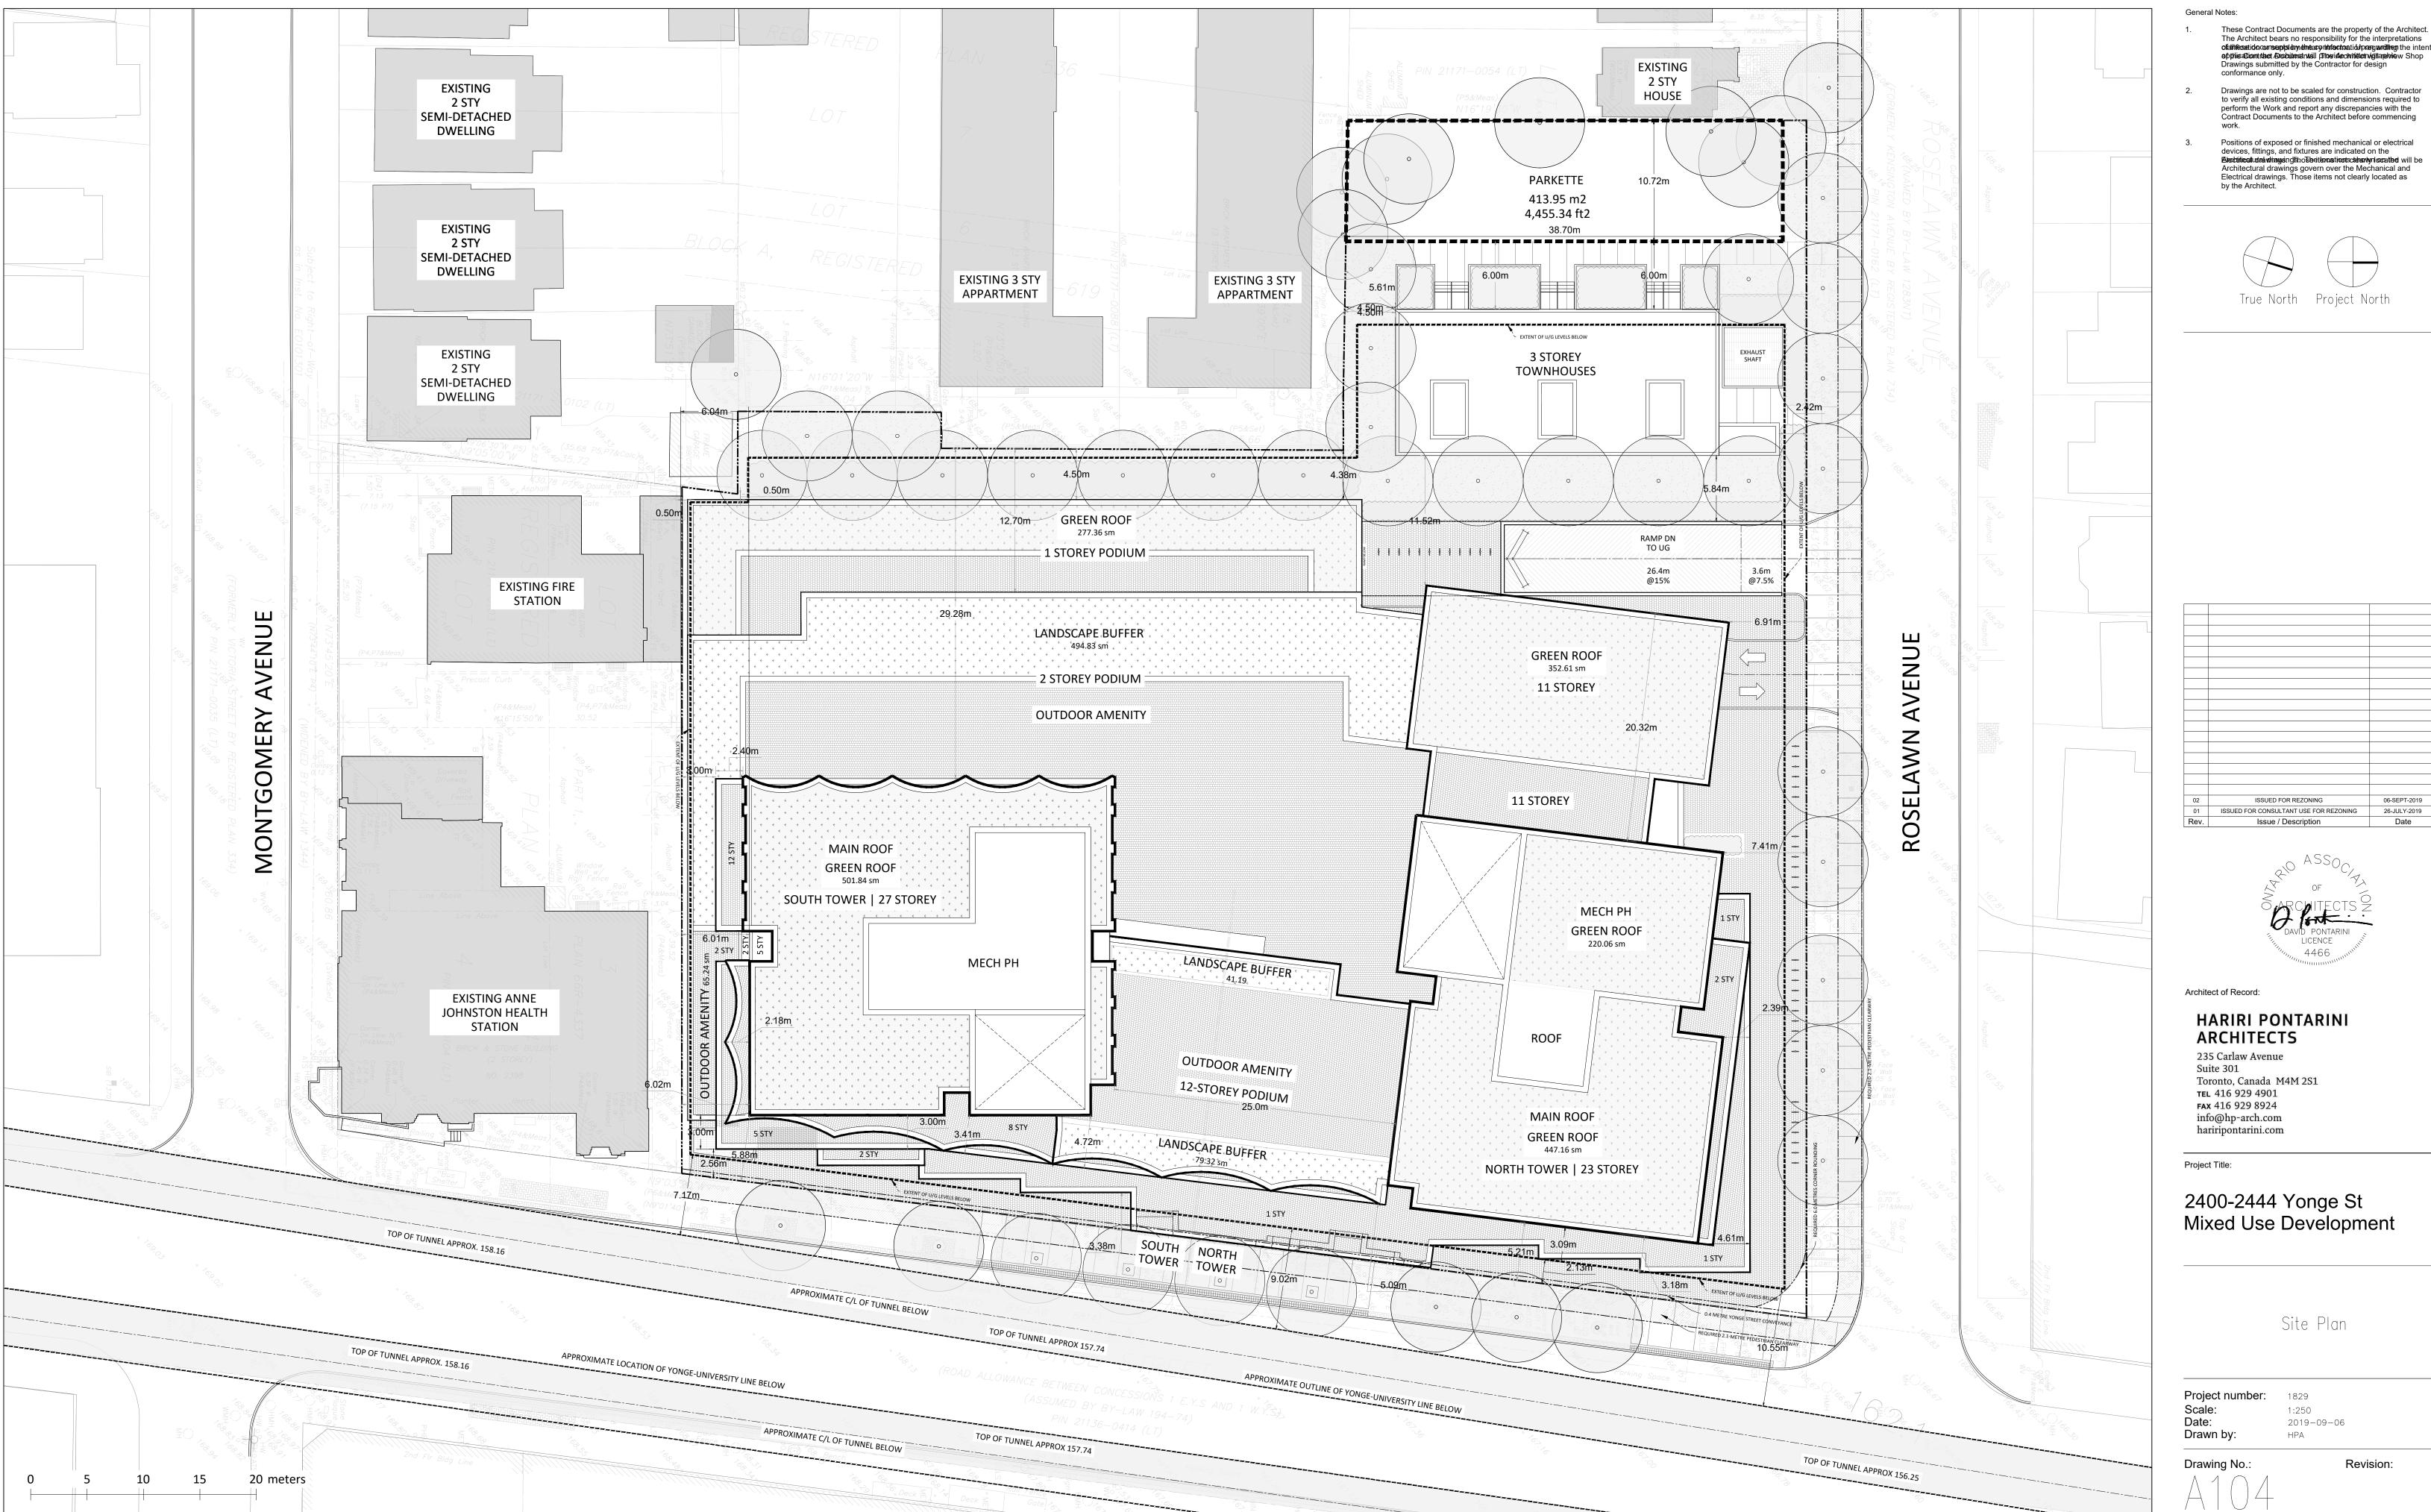

Contextually, the property at 2430 Yonge Street, with its neighbour at 2434 Yonge, has value as it supports and maintains the character of the Yonge-Eglinton area as it evolved after the annexation of the Town of North Toronto (1912) and to the later development of Yonge Street as the community's "Main Street.". The subject property is historically, visually and physically linked to its setting on the west side of Yonge Street in the block between Montgomery Avenue (south) and Roselawn Avenue (north), which is anchored at the south end by Police Station #12 (1932), a recognized heritage property. The property at 2430 Yonge Street is also important in context with the adjacent commercial building at 2434 Yonge Street, complementing it in scale, setback, cladding and vintage.

and office buildings it constructed across Canada in the 20<sup>th</sup> century, including the Hollywood, The Village and the Scarboro Theatres in Toronto.

Contextually, the property at 2434 Yonge Street, with its neighbour at 2430 Yonge, has value as it supports and maintains the character of the Yonge-Eglinton area as it evolved after the annexation of the Town of North Toronto (1912) and to the later development of Yonge Street as the community's "Main Street." The subject property is historically, visually and physically linked to its setting on the west side of Yonge Street in the block between Montgomery Avenue (south) and Roselawn Avenue (north), which is anchored at the south end by Police Station #12 (1932), a recognized heritage property. The property at 2434 Yonge Street is also important in context with the adjacent commercial building at 2430 Yonge Street, complementing it in scale, setback, cladding and vintage.

#### 2430 Yonge Street

The property at 2430 Yonge Street is worthy of designation under Part IV, Section 29 of the Ontario Heritage Act for its cultural heritage value, and meets Ontario Regulation 9/06, the provincial criteria prescribed for municipal designation under all three categories of design, associative and contextual values.

## 2434 Yonge Street

The property at 2434 Yonge Street is worthy of designation under Part IV, Section 29 of the Ontario Heritage Act for its cultural heritage value, and meets Ontario Regulation 9/06, the provincial criteria prescribed for municipal designation under all three categories of design, associative and contextual values.