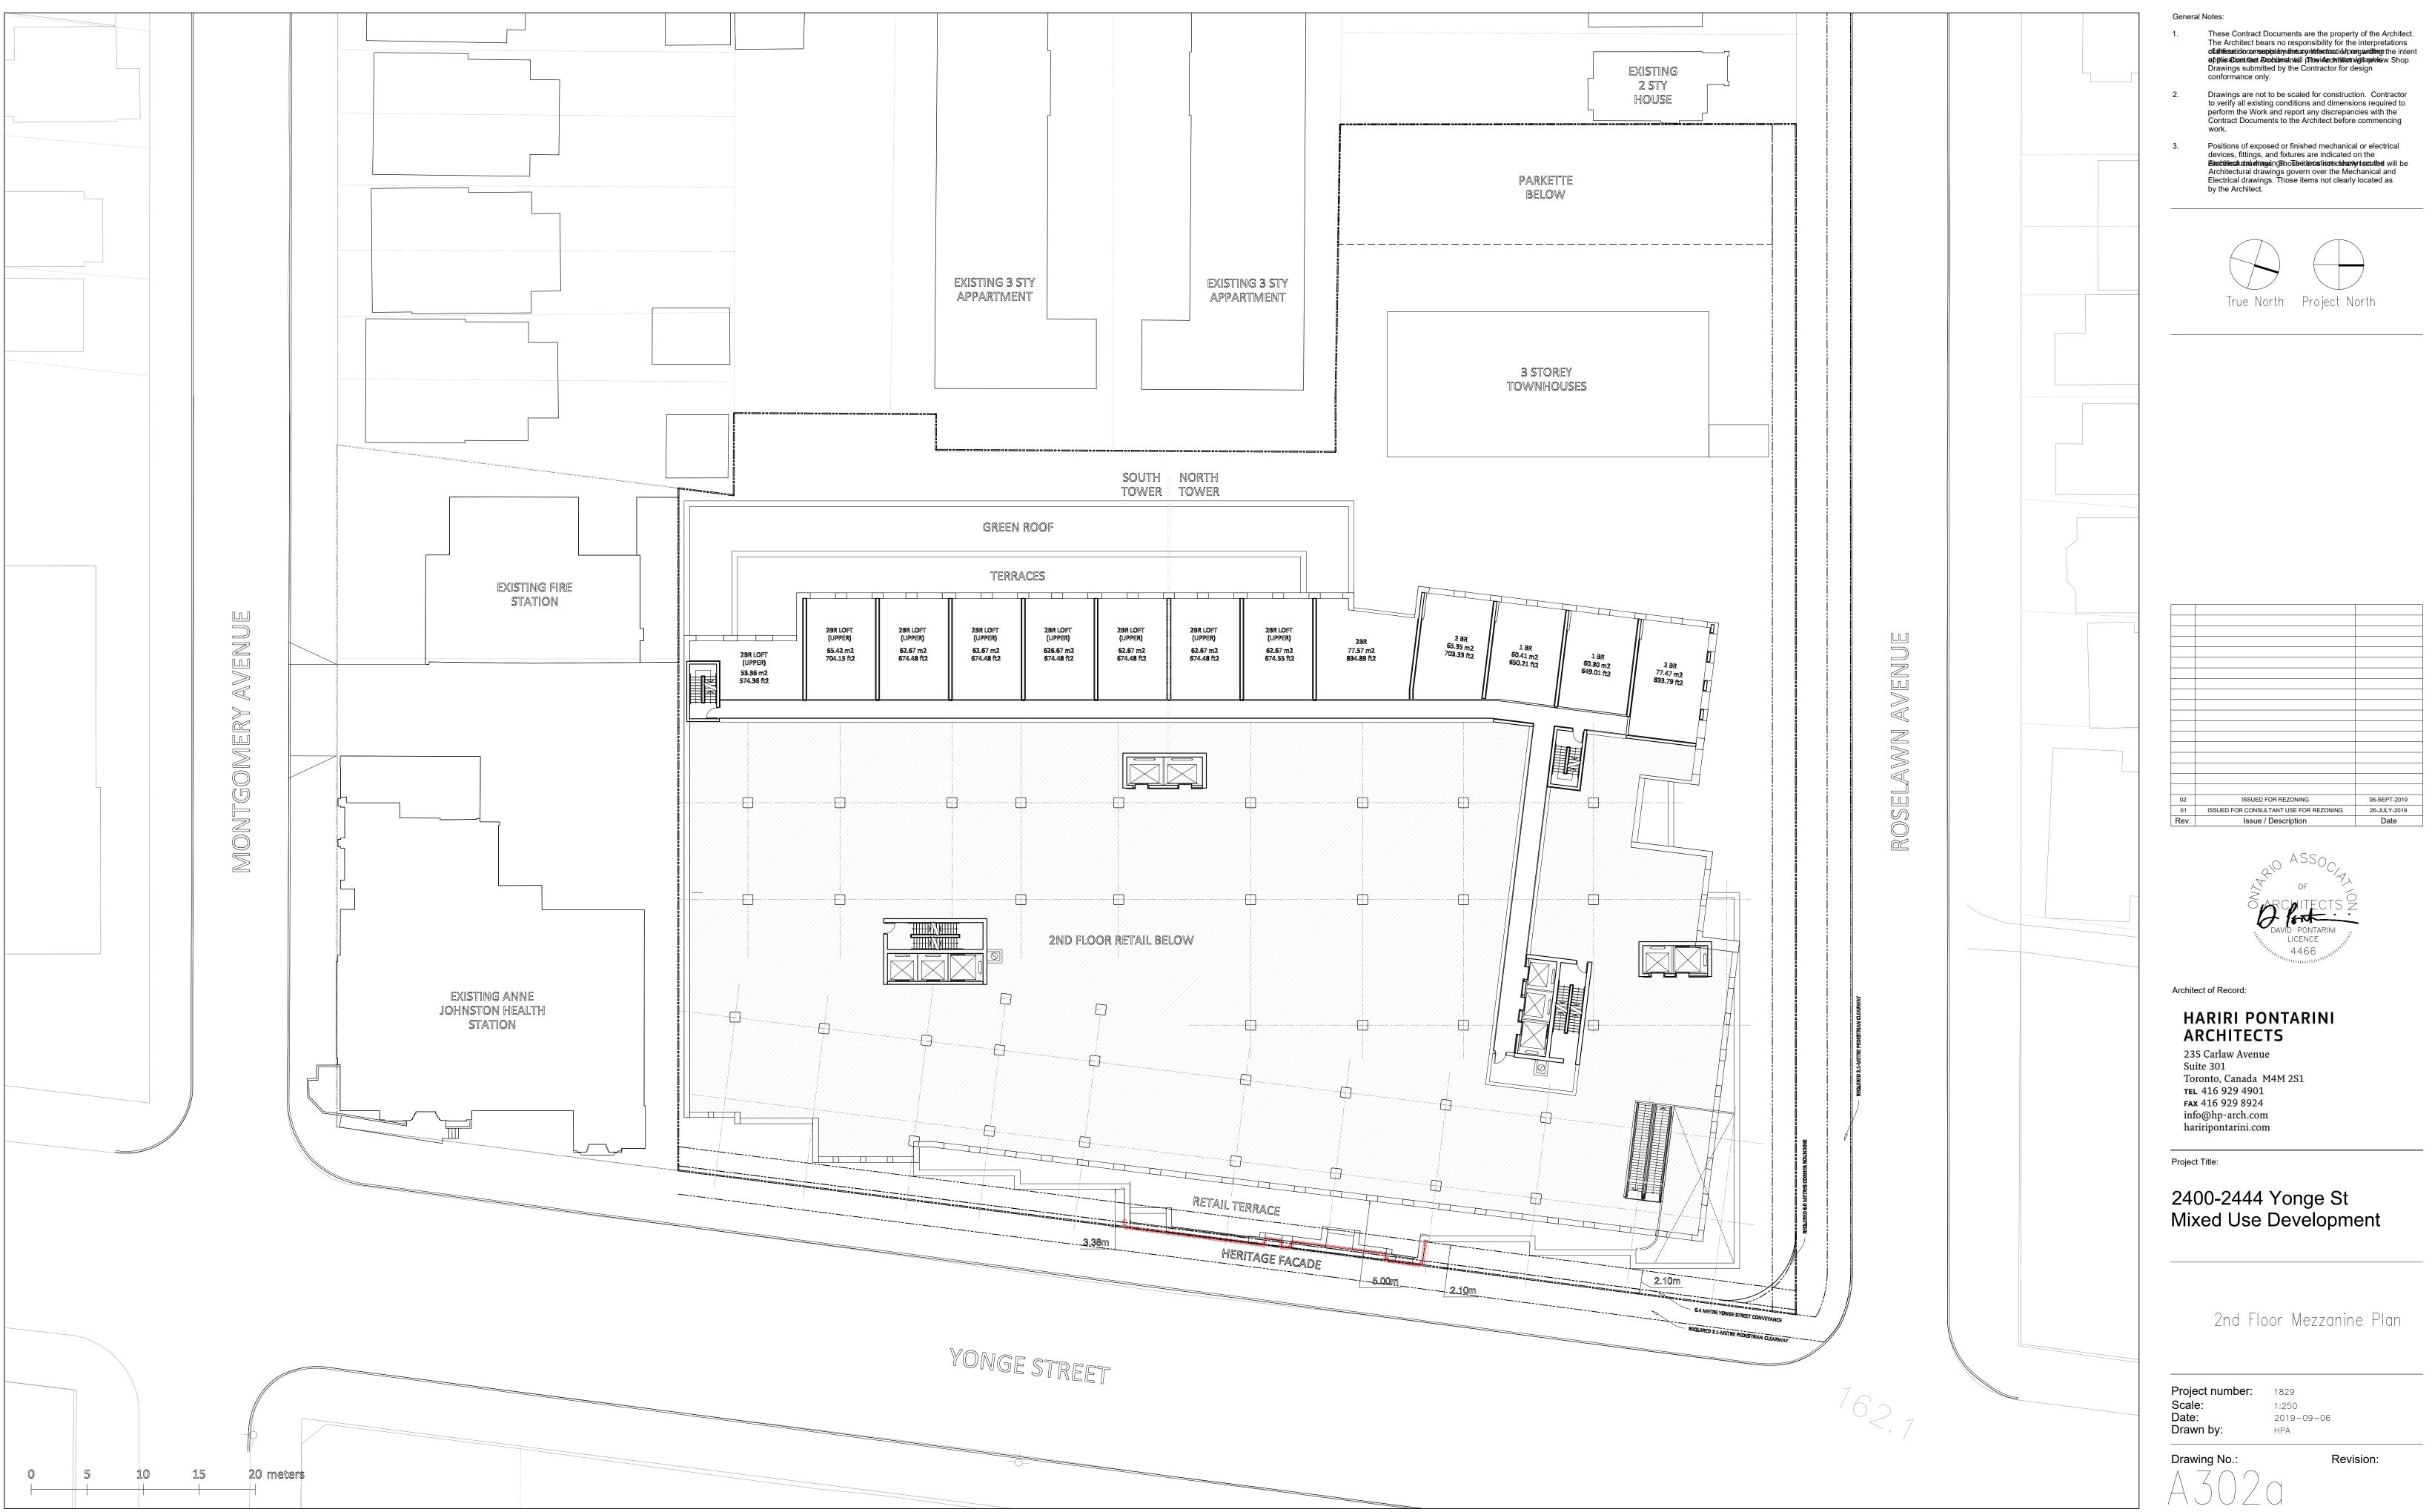

## **APPENDIX II**

Development Drawings as prepared by Hariri Pontarini Architects

| A000  | COVER SHEET                      |
|-------|----------------------------------|
| A101  | DEVELOPMENT STATISTICS           |
| A102  | CONTEXT PLAN                     |
| A103  | SITE PLAN AND                    |
|       | TORONTO GREEN STANDARDS          |
| A201  | U/G PARKING LEVEL 2              |
| A202  | U/G PARKING LEVEL 1              |
| A301  | GROUND FLOOR PLAN                |
| A302  | 2ND FLOOR PLAN                   |
| A302a | 2ND FLOOR MEZZANINE PLAN         |
| A303  | 3RD FLOOR PLAN                   |
| A304  | 4TH-5TH FLOOR PLAN               |
| A306  | 6TH FLOOR PLAN                   |
| A307  | 7TH-8TH FLOOR PLAN               |
| A309  | 9TH FLOOR PLAN                   |
| A310  | 10TH-11TH FLOOR PLAN             |
| A312  | 12TH FLOOR PLAN                  |
| A313  | 13TH FLOOR PLAN                  |
| A314  | 14TH-23RD FLOOR PLAN             |
| A323  | 24TH-25TH FLOOR PLAN (MPH NORTH) |
| A324  | 26TH-27TH FLOOR PLAN             |
| A327  | 28TH-29TH FLOOR PLAN (MPH SOUTH) |
| A328  | ROOF PLAN                        |
| A401  | EAST (FRONT) ELEVATION           |
| A402  | NORTH ELEVATION                  |
| A403  | WEST ELEVATION                   |
| A404  | SOUTH ELEVATION                  |
| A501  | N-S SECTION                      |
|       |                                  |