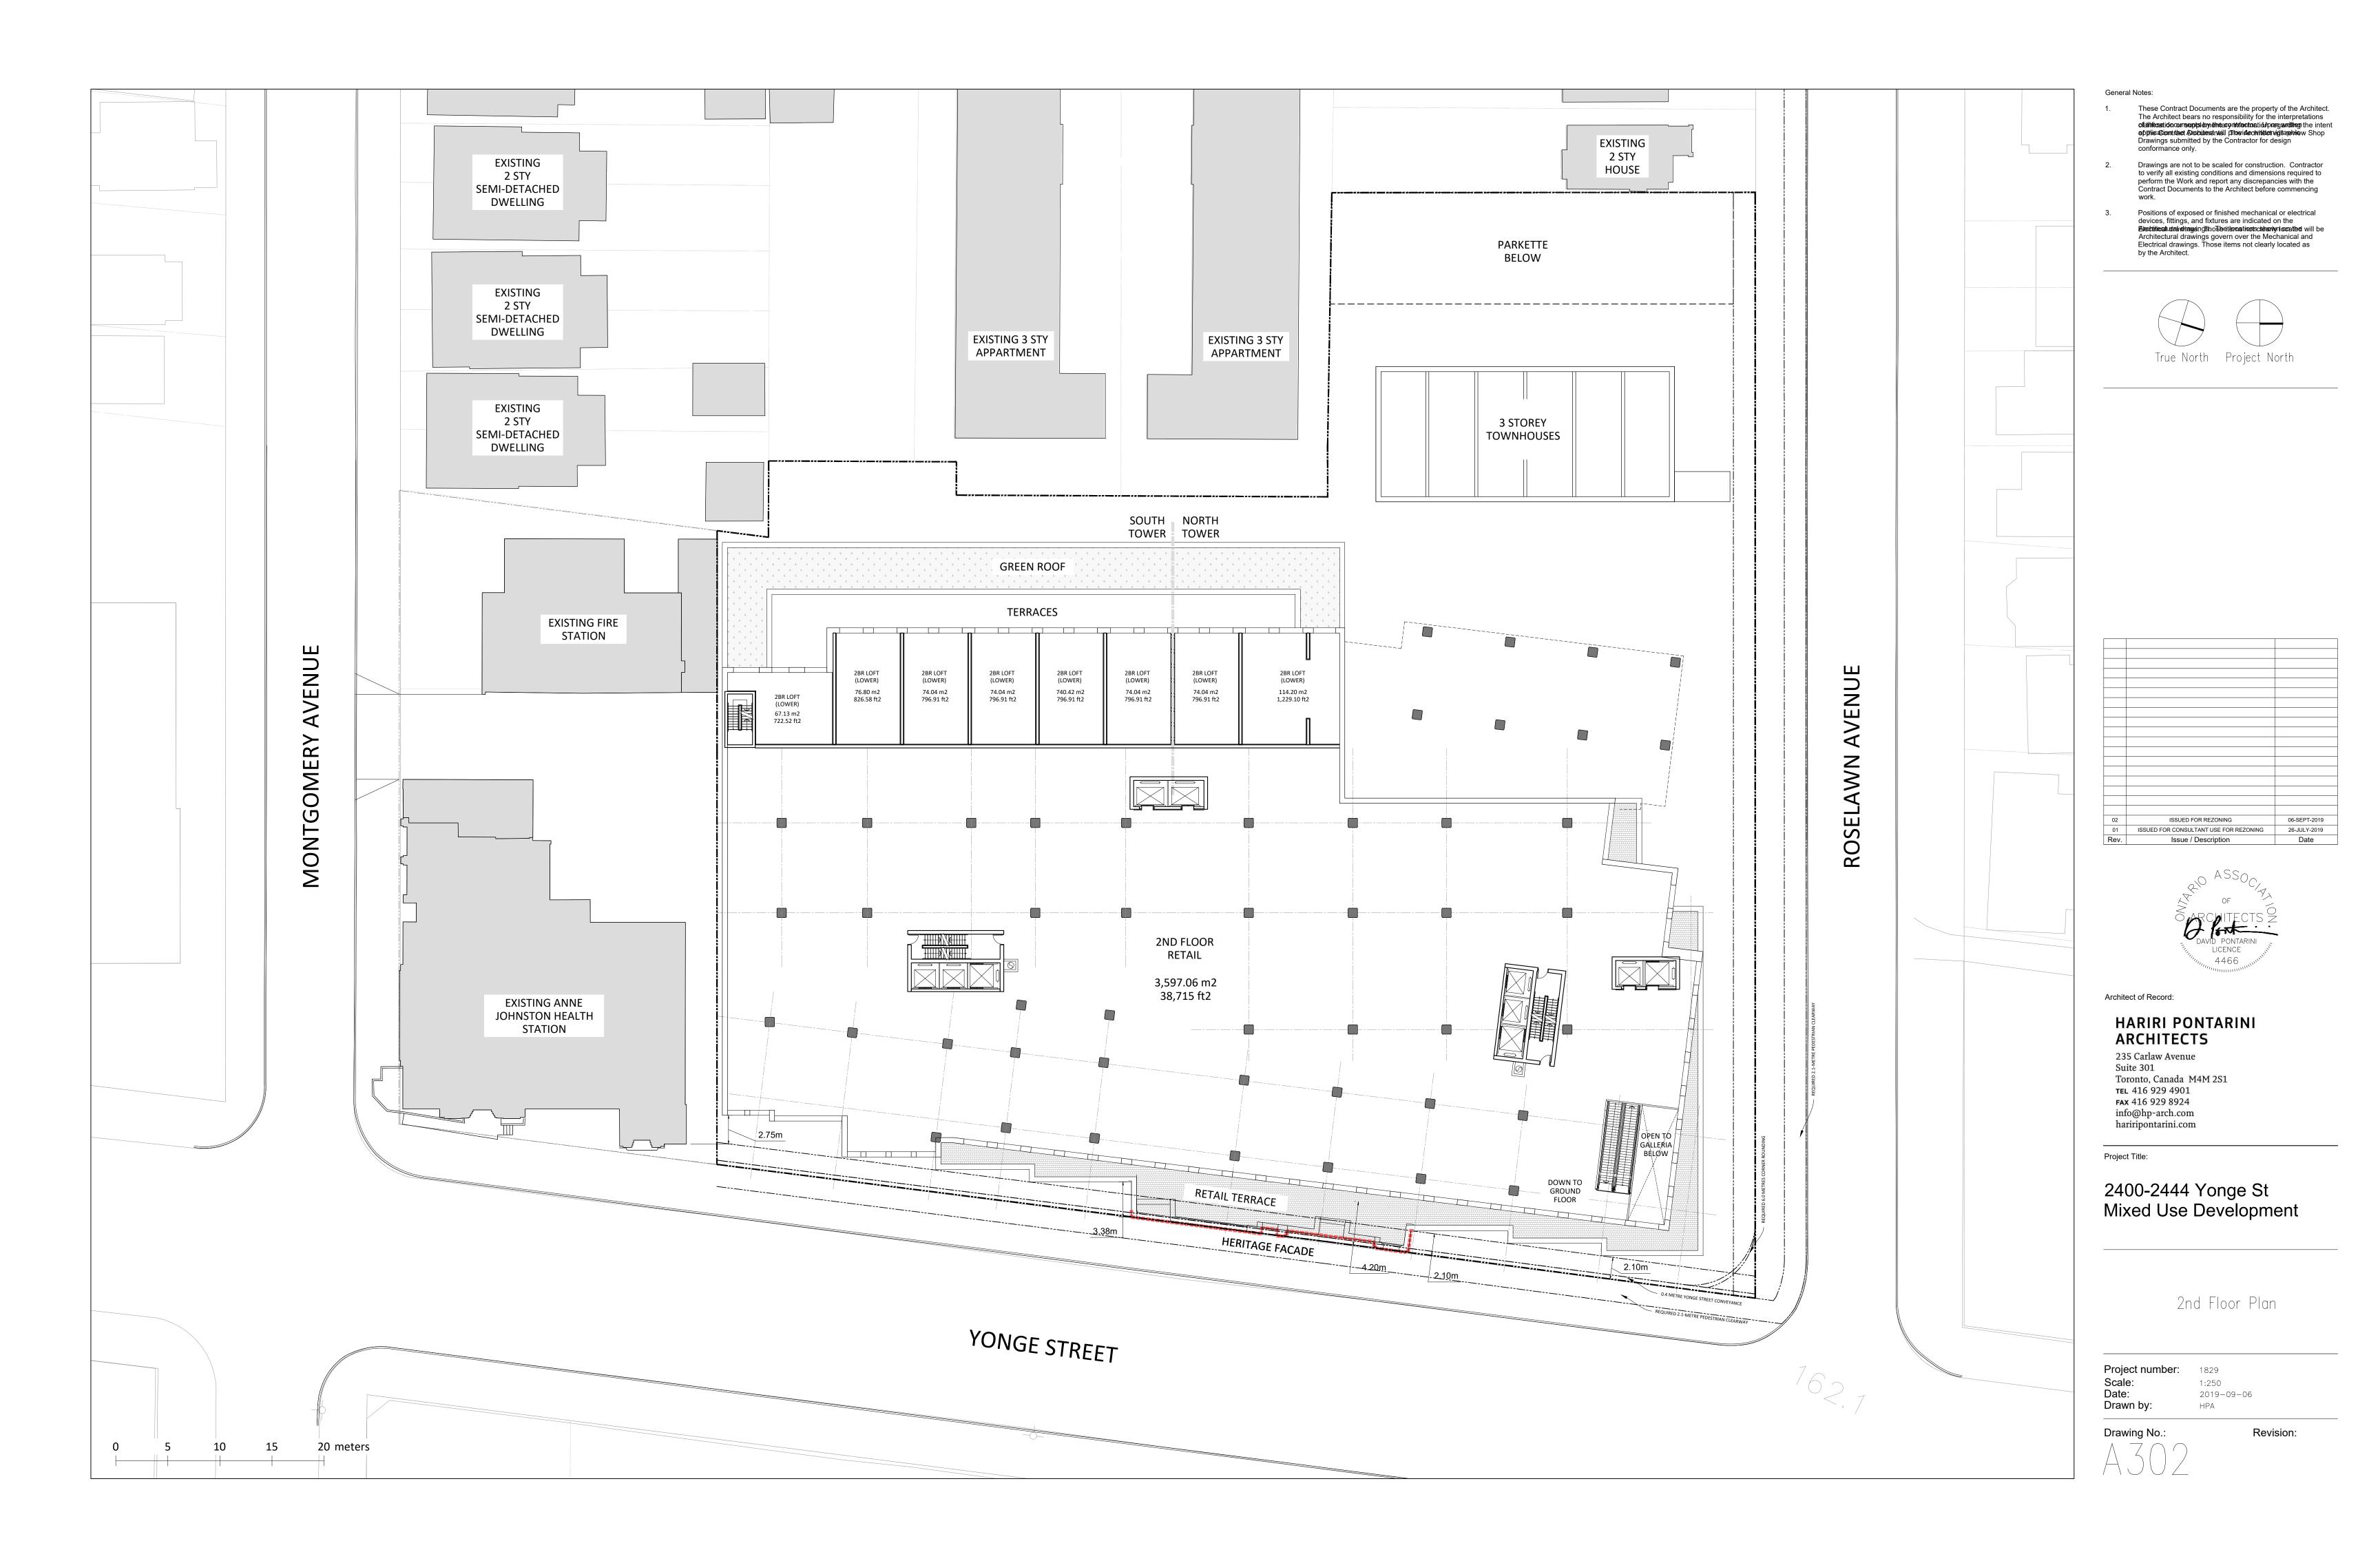

## **APPENDIX II**

Development Drawings as prepared by Hariri Pontarini Architects

| A000  | COVER SHEET                      |
|-------|----------------------------------|
| A101  | DEVELOPMENT STATISTICS           |
| A102  | CONTEXT PLAN                     |
| A103  | SITE PLAN AND                    |
|       | TORONTO GREEN STANDARDS          |
| A201  | U/G PARKING LEVEL 2              |
| A202  | U/G PARKING LEVEL 1              |
| A301  | GROUND FLOOR PLAN                |
| A302  | 2ND FLOOR PLAN                   |
| A302a | 2ND FLOOR MEZZANINE PLAN         |
| A303  | 3RD FLOOR PLAN                   |
| A304  | 4TH-5TH FLOOR PLAN               |
| A306  | 6TH FLOOR PLAN                   |
| A307  | 7TH-8TH FLOOR PLAN               |
| A309  | 9TH FLOOR PLAN                   |
| A310  | 10TH-11TH FLOOR PLAN             |
| A312  | 12TH FLOOR PLAN                  |
| A313  | 13TH FLOOR PLAN                  |
| A314  | 14TH-23RD FLOOR PLAN             |
| A323  | 24TH-25TH FLOOR PLAN (MPH NORTH) |
| A324  | 26TH-27TH FLOOR PLAN             |
| A327  | 28TH-29TH FLOOR PLAN (MPH SOUTH) |
| A328  | ROOF PLAN                        |
| A401  | EAST (FRONT) ELEVATION           |
| A402  | NORTH ELEVATION                  |
| A403  | WEST ELEVATION                   |
| A404  | SOUTH ELEVATION                  |
| A501  | N-S SECTION                      |
|       |                                  |