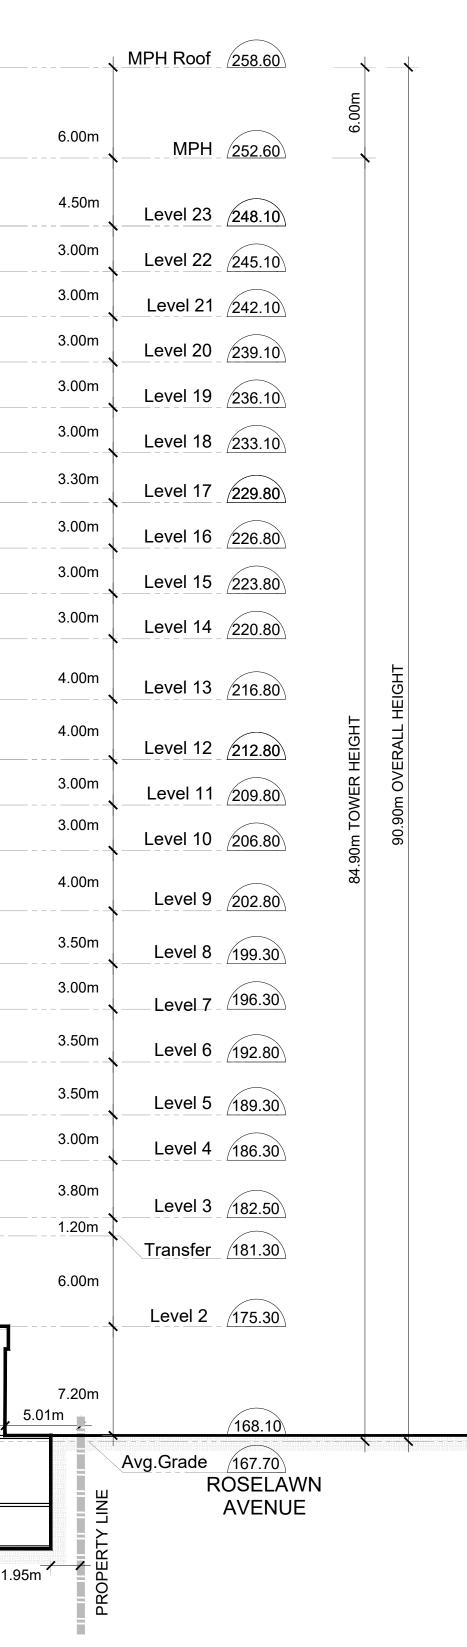

## **APPENDIX II**

Development Drawings as prepared by Hariri Pontarini Architects

| A000  | COVER SHEET                      |
|-------|----------------------------------|
| A101  | DEVELOPMENT STATISTICS           |
| A102  | CONTEXT PLAN                     |
| A103  | SITE PLAN AND                    |
|       | TORONTO GREEN STANDARDS          |
| A201  | U/G PARKING LEVEL 2              |
| A202  | U/G PARKING LEVEL 1              |
| A301  | GROUND FLOOR PLAN                |
| A302  | 2ND FLOOR PLAN                   |
| A302a | 2ND FLOOR MEZZANINE PLAN         |
| A303  | 3RD FLOOR PLAN                   |
| A304  | 4TH-5TH FLOOR PLAN               |
| A306  | 6TH FLOOR PLAN                   |
| A307  | 7TH-8TH FLOOR PLAN               |
| A309  | 9TH FLOOR PLAN                   |
| A310  | 10TH-11TH FLOOR PLAN             |
| A312  | 12TH FLOOR PLAN                  |
| A313  | 13TH FLOOR PLAN                  |
| A314  | 14TH-23RD FLOOR PLAN             |
| A323  | 24TH-25TH FLOOR PLAN (MPH NORTH) |
| A324  | 26TH-27TH FLOOR PLAN             |
| A327  | 28TH-29TH FLOOR PLAN (MPH SOUTH) |
| A328  | ROOF PLAN                        |
| A401  | EAST (FRONT) ELEVATION           |
| A402  | NORTH ELEVATION                  |
| A403  | WEST ELEVATION                   |
| A404  | SOUTH ELEVATION                  |
| A501  | N-S SECTION                      |
|       |                                  |

# 2400-2444 YONGE STREET MIXED USE DEVELOPMENT **ISSUED FOR REZONING - 2019-09-06**

CLIENT:

**Roselawn and Main Urban Properties Inc.** 109 Atlantic Ave., Suite 302B Toronto, ON, M6K 1X

**DESIGN ARCHITECT:** 