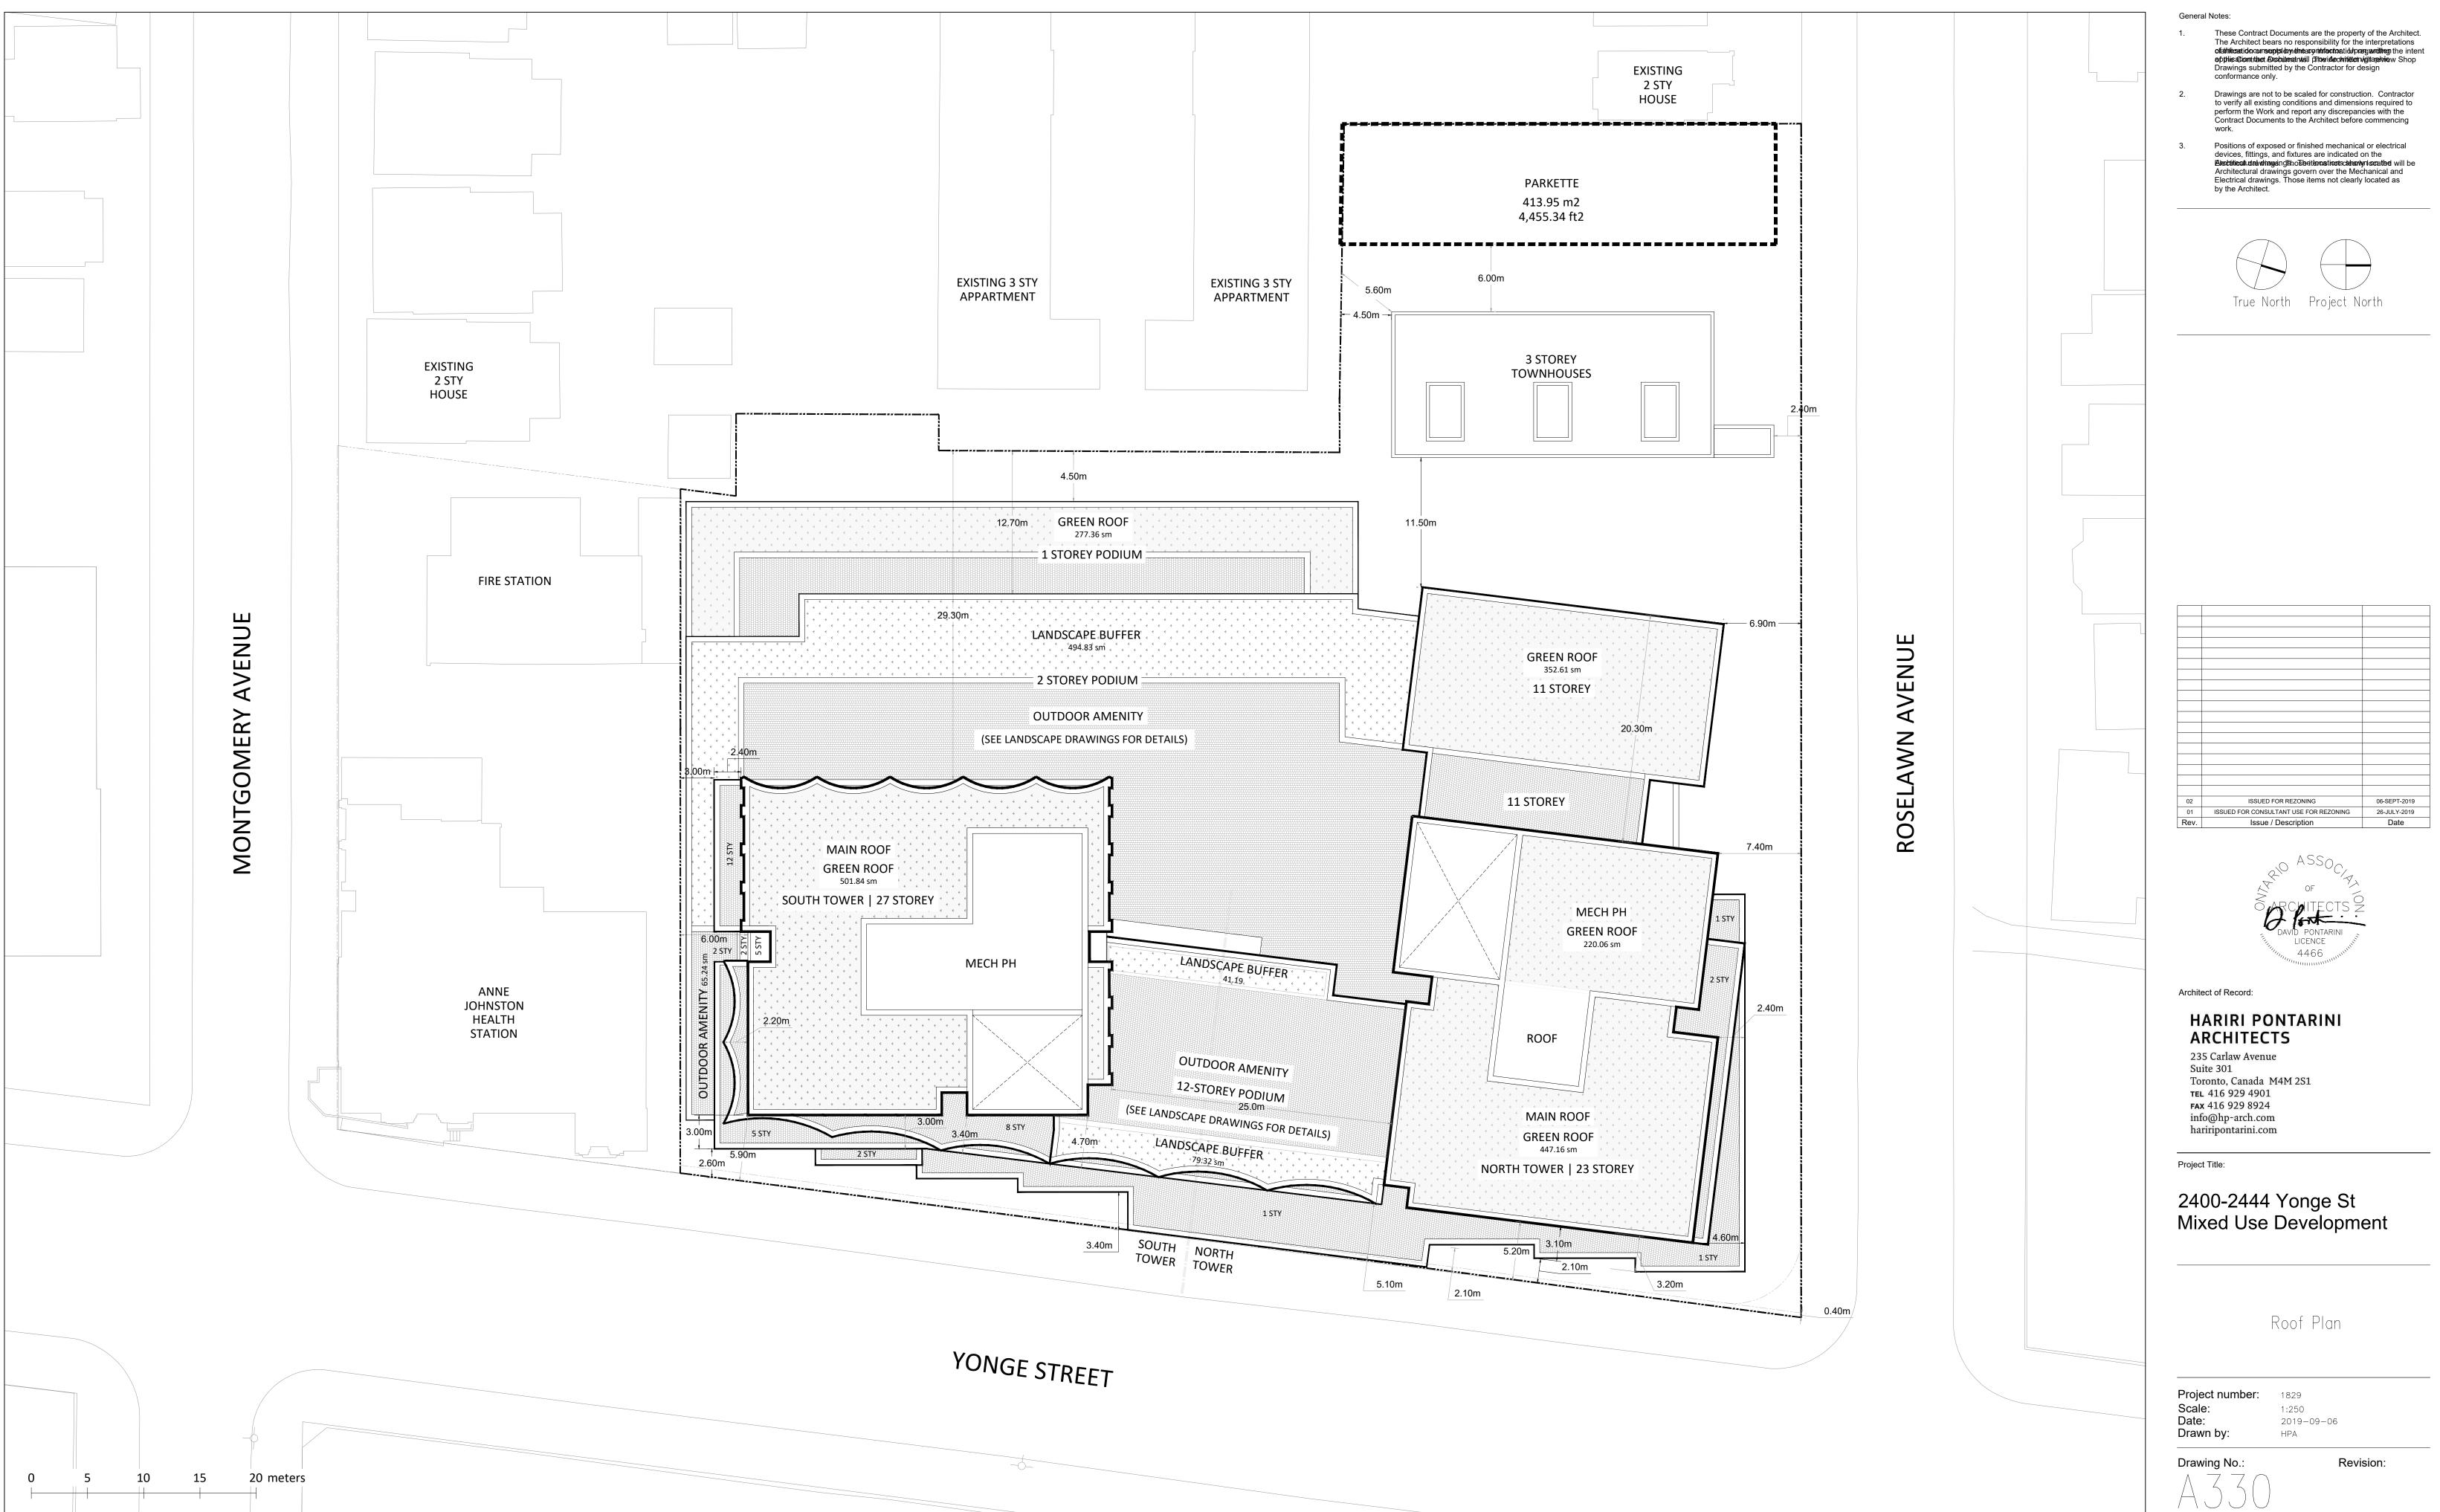

## **APPENDIX II**

Development Drawings as prepared by Hariri Pontarini Architects

| A000  | COVER SHEET                      |
|-------|----------------------------------|
| A101  | DEVELOPMENT STATISTICS           |
| A102  | CONTEXT PLAN                     |
| A103  | SITE PLAN AND                    |
|       | TORONTO GREEN STANDARDS          |
| A201  | U/G PARKING LEVEL 2              |
| A202  | U/G PARKING LEVEL 1              |
| A301  | GROUND FLOOR PLAN                |
| A302  | 2ND FLOOR PLAN                   |
| A302a | 2ND FLOOR MEZZANINE PLAN         |
| A303  | 3RD FLOOR PLAN                   |
| A304  | 4TH-5TH FLOOR PLAN               |
| A306  | 6TH FLOOR PLAN                   |
| A307  | 7TH-8TH FLOOR PLAN               |
| A309  | 9TH FLOOR PLAN                   |
| A310  | 10TH-11TH FLOOR PLAN             |
| A312  | 12TH FLOOR PLAN                  |
| A313  | 13TH FLOOR PLAN                  |
| A314  | 14TH-23RD FLOOR PLAN             |
| A323  | 24TH-25TH FLOOR PLAN (MPH NORTH) |
| A324  | 26TH-27TH FLOOR PLAN             |
| A327  | 28TH-29TH FLOOR PLAN (MPH SOUTH) |
| A328  | ROOF PLAN                        |
| A401  | EAST (FRONT) ELEVATION           |
| A402  | NORTH ELEVATION                  |
| A403  | WEST ELEVATION                   |
| A404  | SOUTH ELEVATION                  |
| A501  | N-S SECTION                      |
|       |                                  |