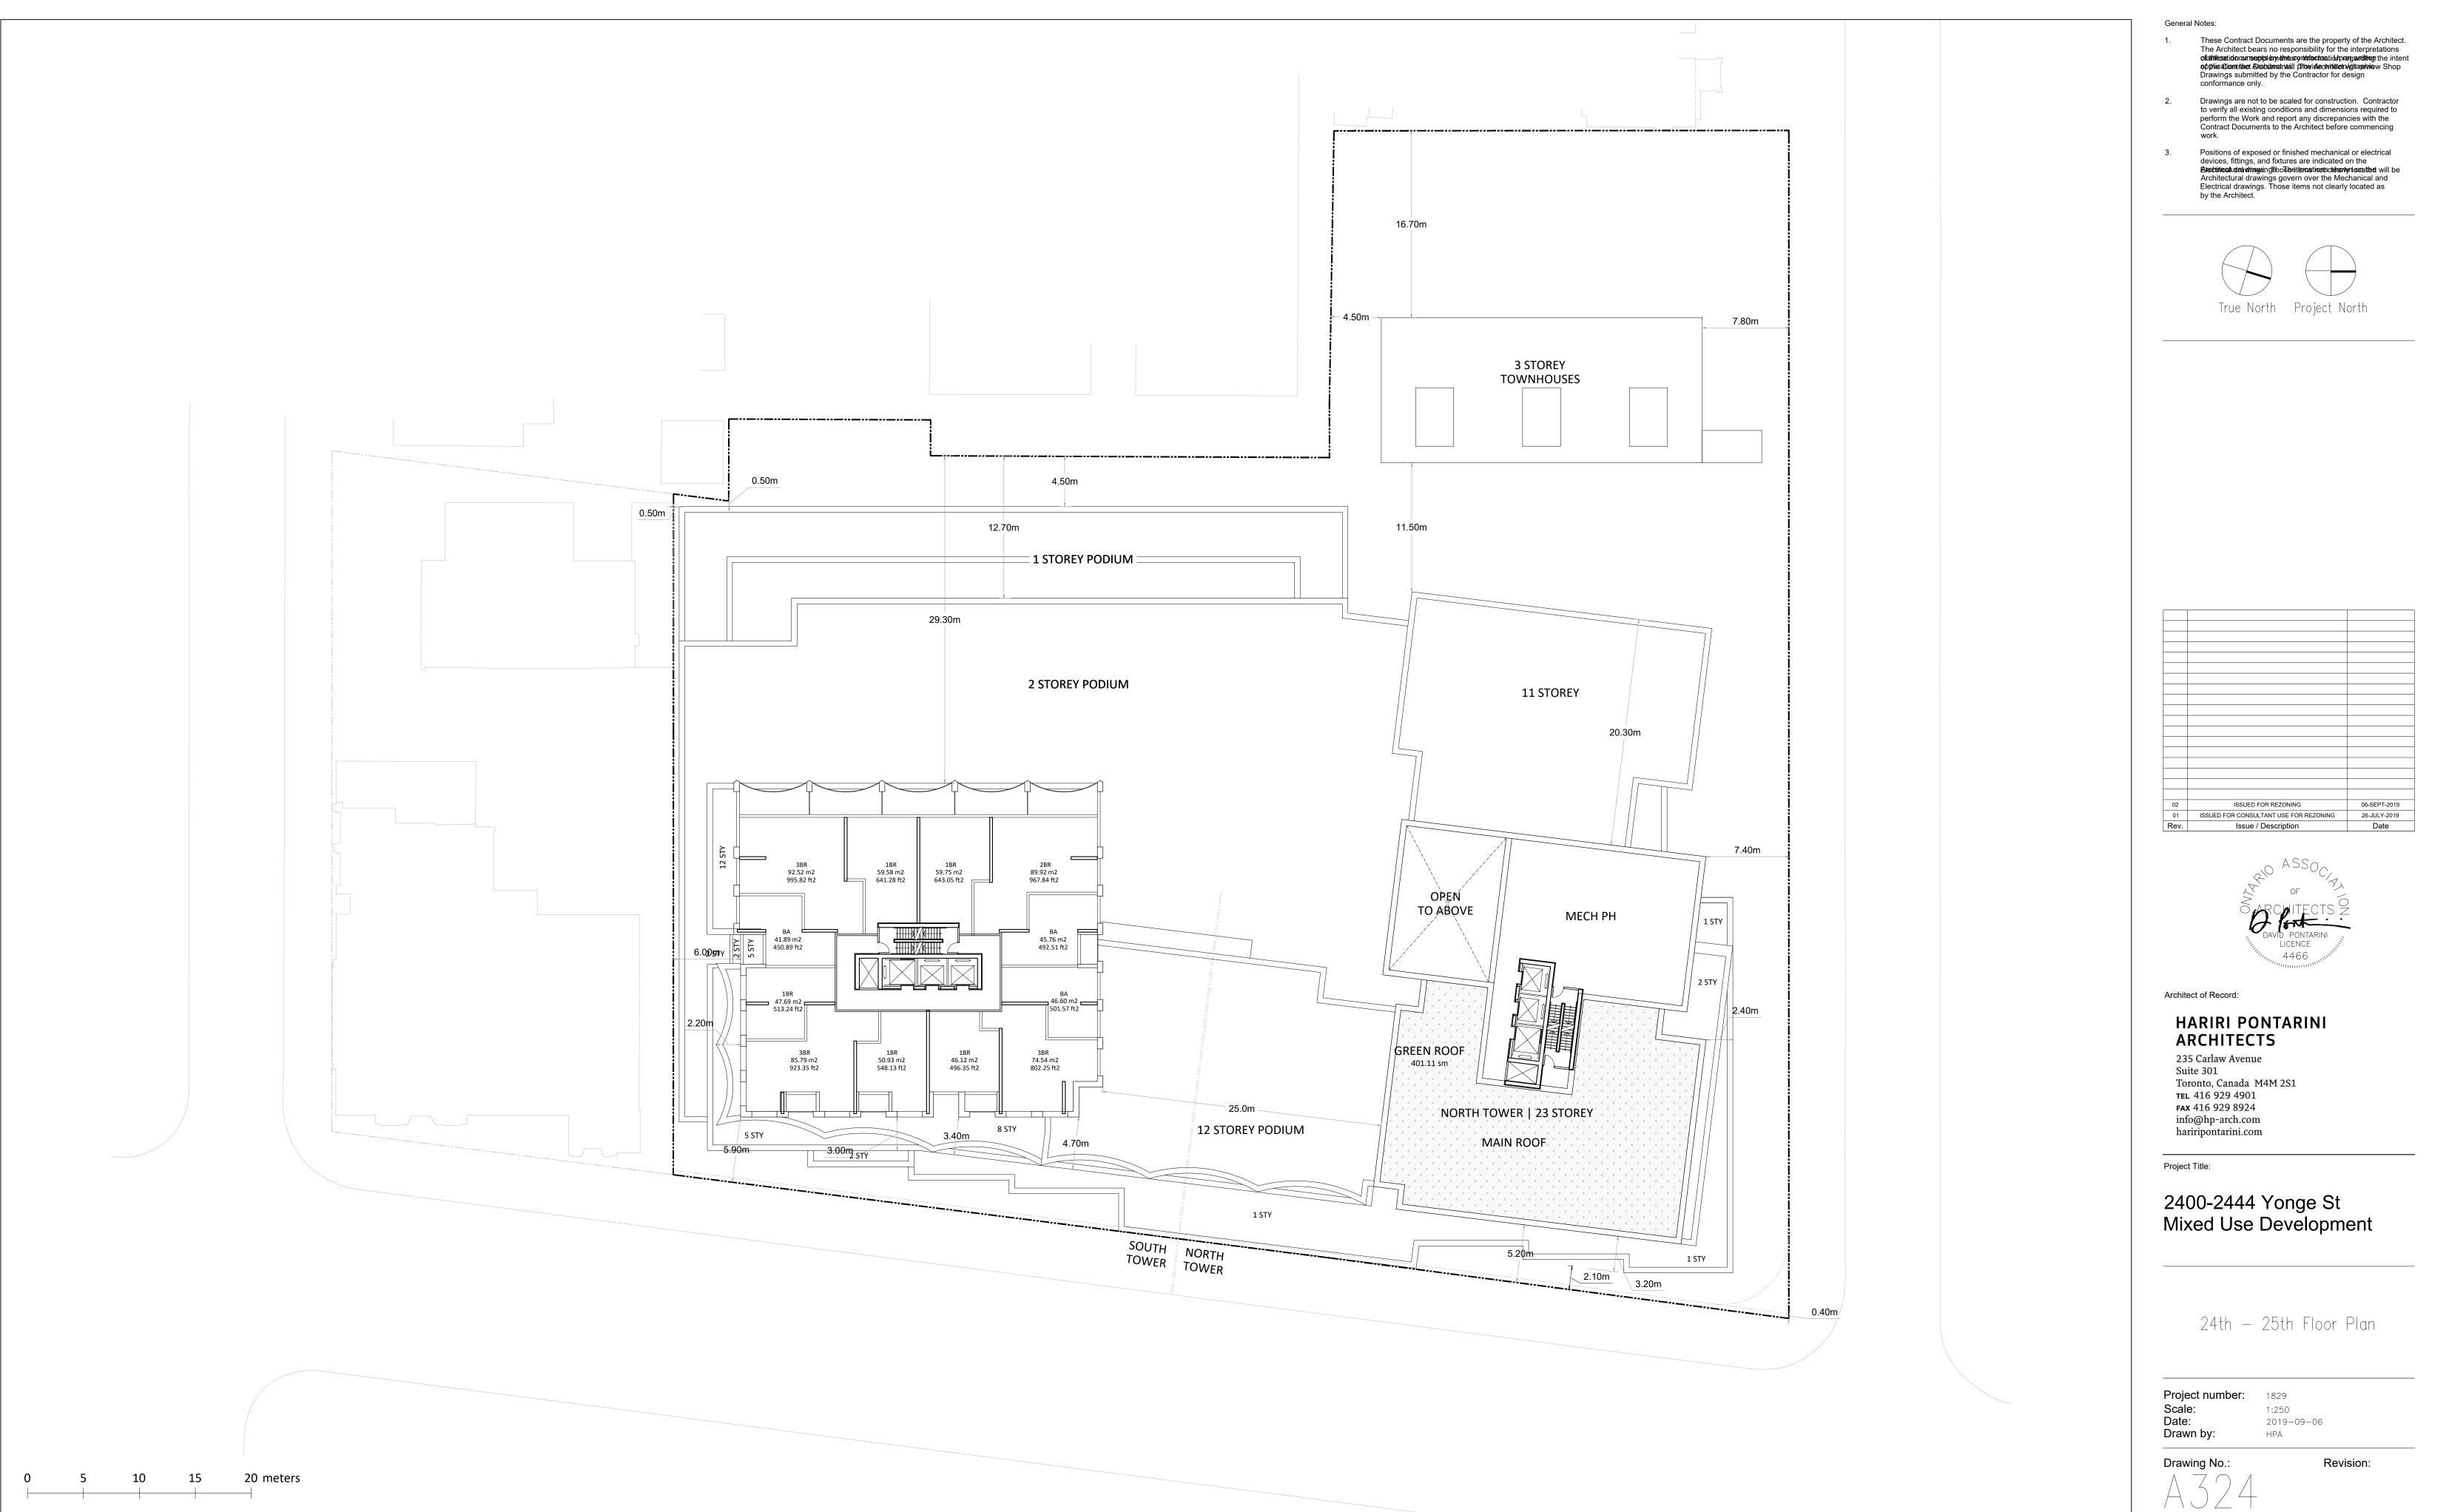

## **APPENDIX II**

Development Drawings as prepared by Hariri Pontarini Architects

| A000  | COVER SHEET                      |
|-------|----------------------------------|
| A101  | DEVELOPMENT STATISTICS           |
| A102  | CONTEXT PLAN                     |
| A103  | SITE PLAN AND                    |
|       | TORONTO GREEN STANDARDS          |
| A201  | U/G PARKING LEVEL 2              |
| A202  | U/G PARKING LEVEL 1              |
| A301  | GROUND FLOOR PLAN                |
| A302  | 2ND FLOOR PLAN                   |
| A302a | 2ND FLOOR MEZZANINE PLAN         |
| A303  | 3RD FLOOR PLAN                   |
| A304  | 4TH-5TH FLOOR PLAN               |
| A306  | 6TH FLOOR PLAN                   |
| A307  | 7TH-8TH FLOOR PLAN               |
| A309  | 9TH FLOOR PLAN                   |
| A310  | 10TH-11TH FLOOR PLAN             |
| A312  | 12TH FLOOR PLAN                  |
| A313  | 13TH FLOOR PLAN                  |
| A314  | 14TH-23RD FLOOR PLAN             |
| A323  | 24TH-25TH FLOOR PLAN (MPH NORTH) |
| A324  | 26TH-27TH FLOOR PLAN             |
| A327  | 28TH-29TH FLOOR PLAN (MPH SOUTH) |
| A328  | ROOF PLAN                        |
| A401  | EAST (FRONT) ELEVATION           |
| A402  | NORTH ELEVATION                  |
| A403  | WEST ELEVATION                   |
| A404  | SOUTH ELEVATION                  |
| A501  | N-S SECTION                      |
|       |                                  |