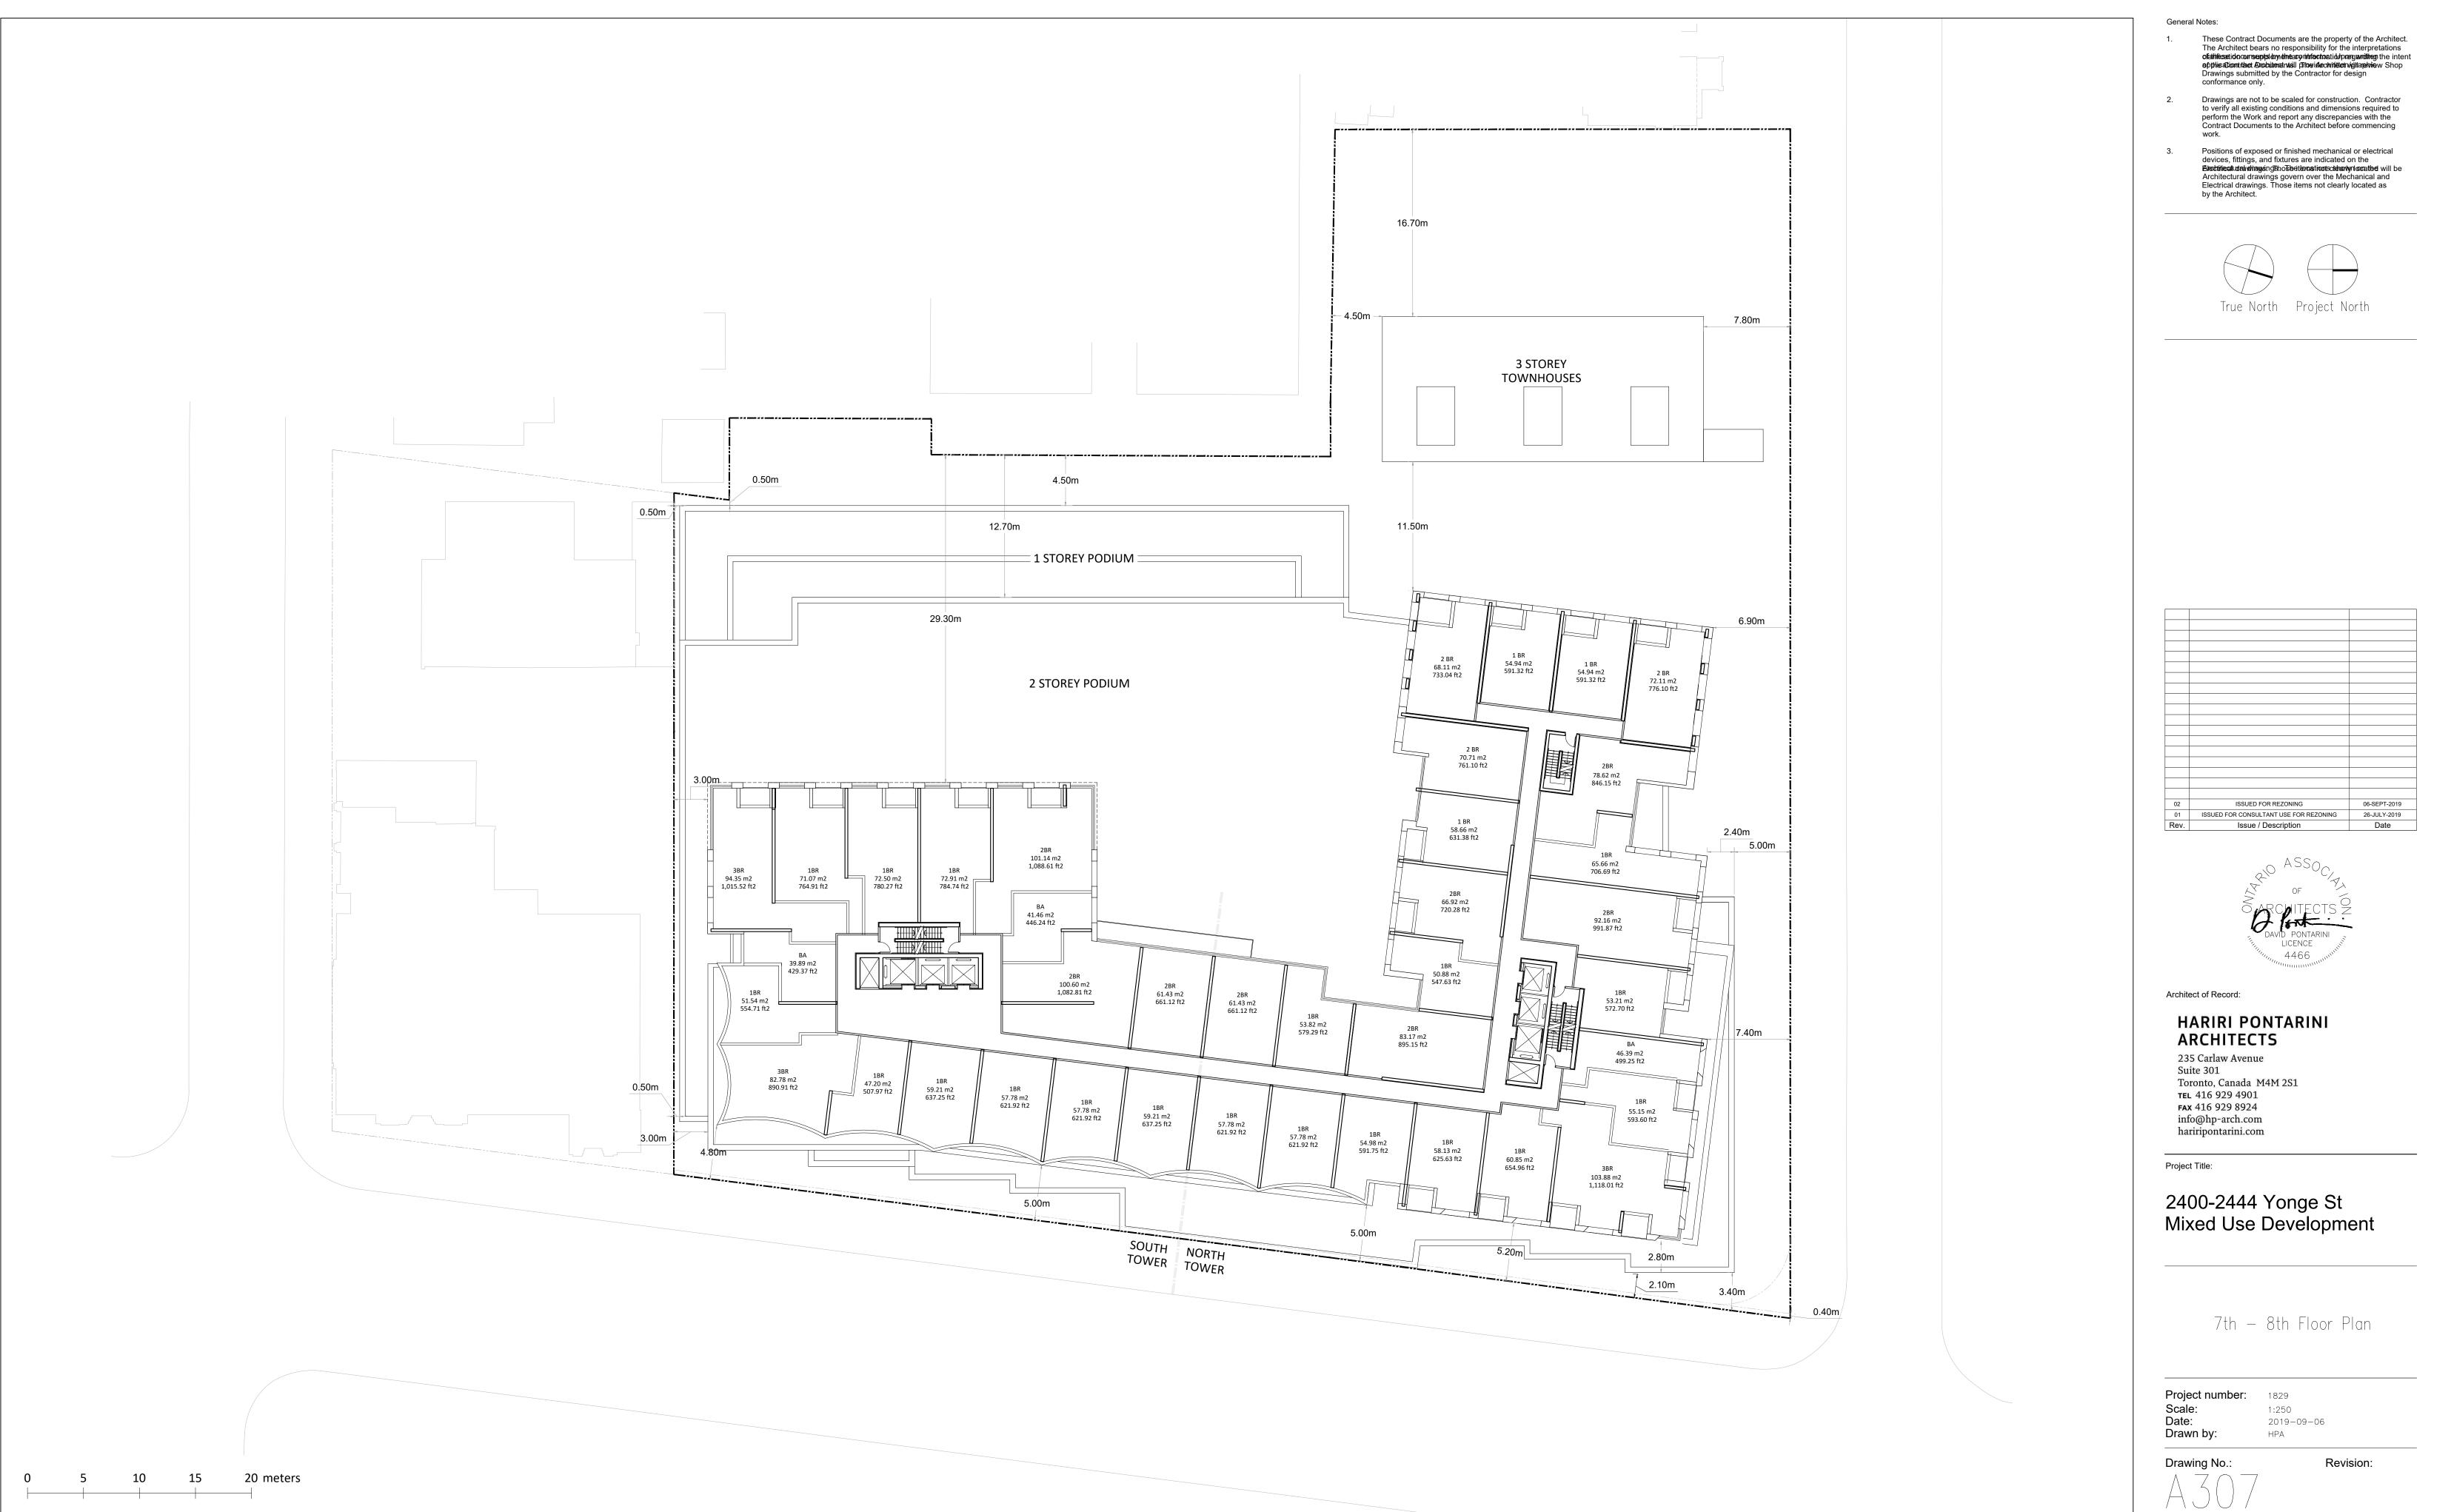

## **APPENDIX II**

Development Drawings as prepared by Hariri Pontarini Architects

| A000  | COVER SHEET                      |
|-------|----------------------------------|
| A101  | DEVELOPMENT STATISTICS           |
| A102  | CONTEXT PLAN                     |
| A103  | SITE PLAN AND                    |
|       | TORONTO GREEN STANDARDS          |
| A201  | U/G PARKING LEVEL 2              |
| A202  | U/G PARKING LEVEL 1              |
| A301  | GROUND FLOOR PLAN                |
| A302  | 2ND FLOOR PLAN                   |
| A302a | 2ND FLOOR MEZZANINE PLAN         |
| A303  | 3RD FLOOR PLAN                   |
| A304  | 4TH-5TH FLOOR PLAN               |
| A306  | 6TH FLOOR PLAN                   |
| A307  | 7TH-8TH FLOOR PLAN               |
| A309  | 9TH FLOOR PLAN                   |
| A310  | 10TH-11TH FLOOR PLAN             |
| A312  | 12TH FLOOR PLAN                  |
| A313  | 13TH FLOOR PLAN                  |
| A314  | 14TH-23RD FLOOR PLAN             |
| A323  | 24TH-25TH FLOOR PLAN (MPH NORTH) |
| A324  | 26TH-27TH FLOOR PLAN             |
| A327  | 28TH-29TH FLOOR PLAN (MPH SOUTH) |
| A328  | ROOF PLAN                        |
| A401  | EAST (FRONT) ELEVATION           |
| A402  | NORTH ELEVATION                  |
| A403  | WEST ELEVATION                   |
| A404  | SOUTH ELEVATION                  |
| A501  | N-S SECTION                      |
|       |                                  |