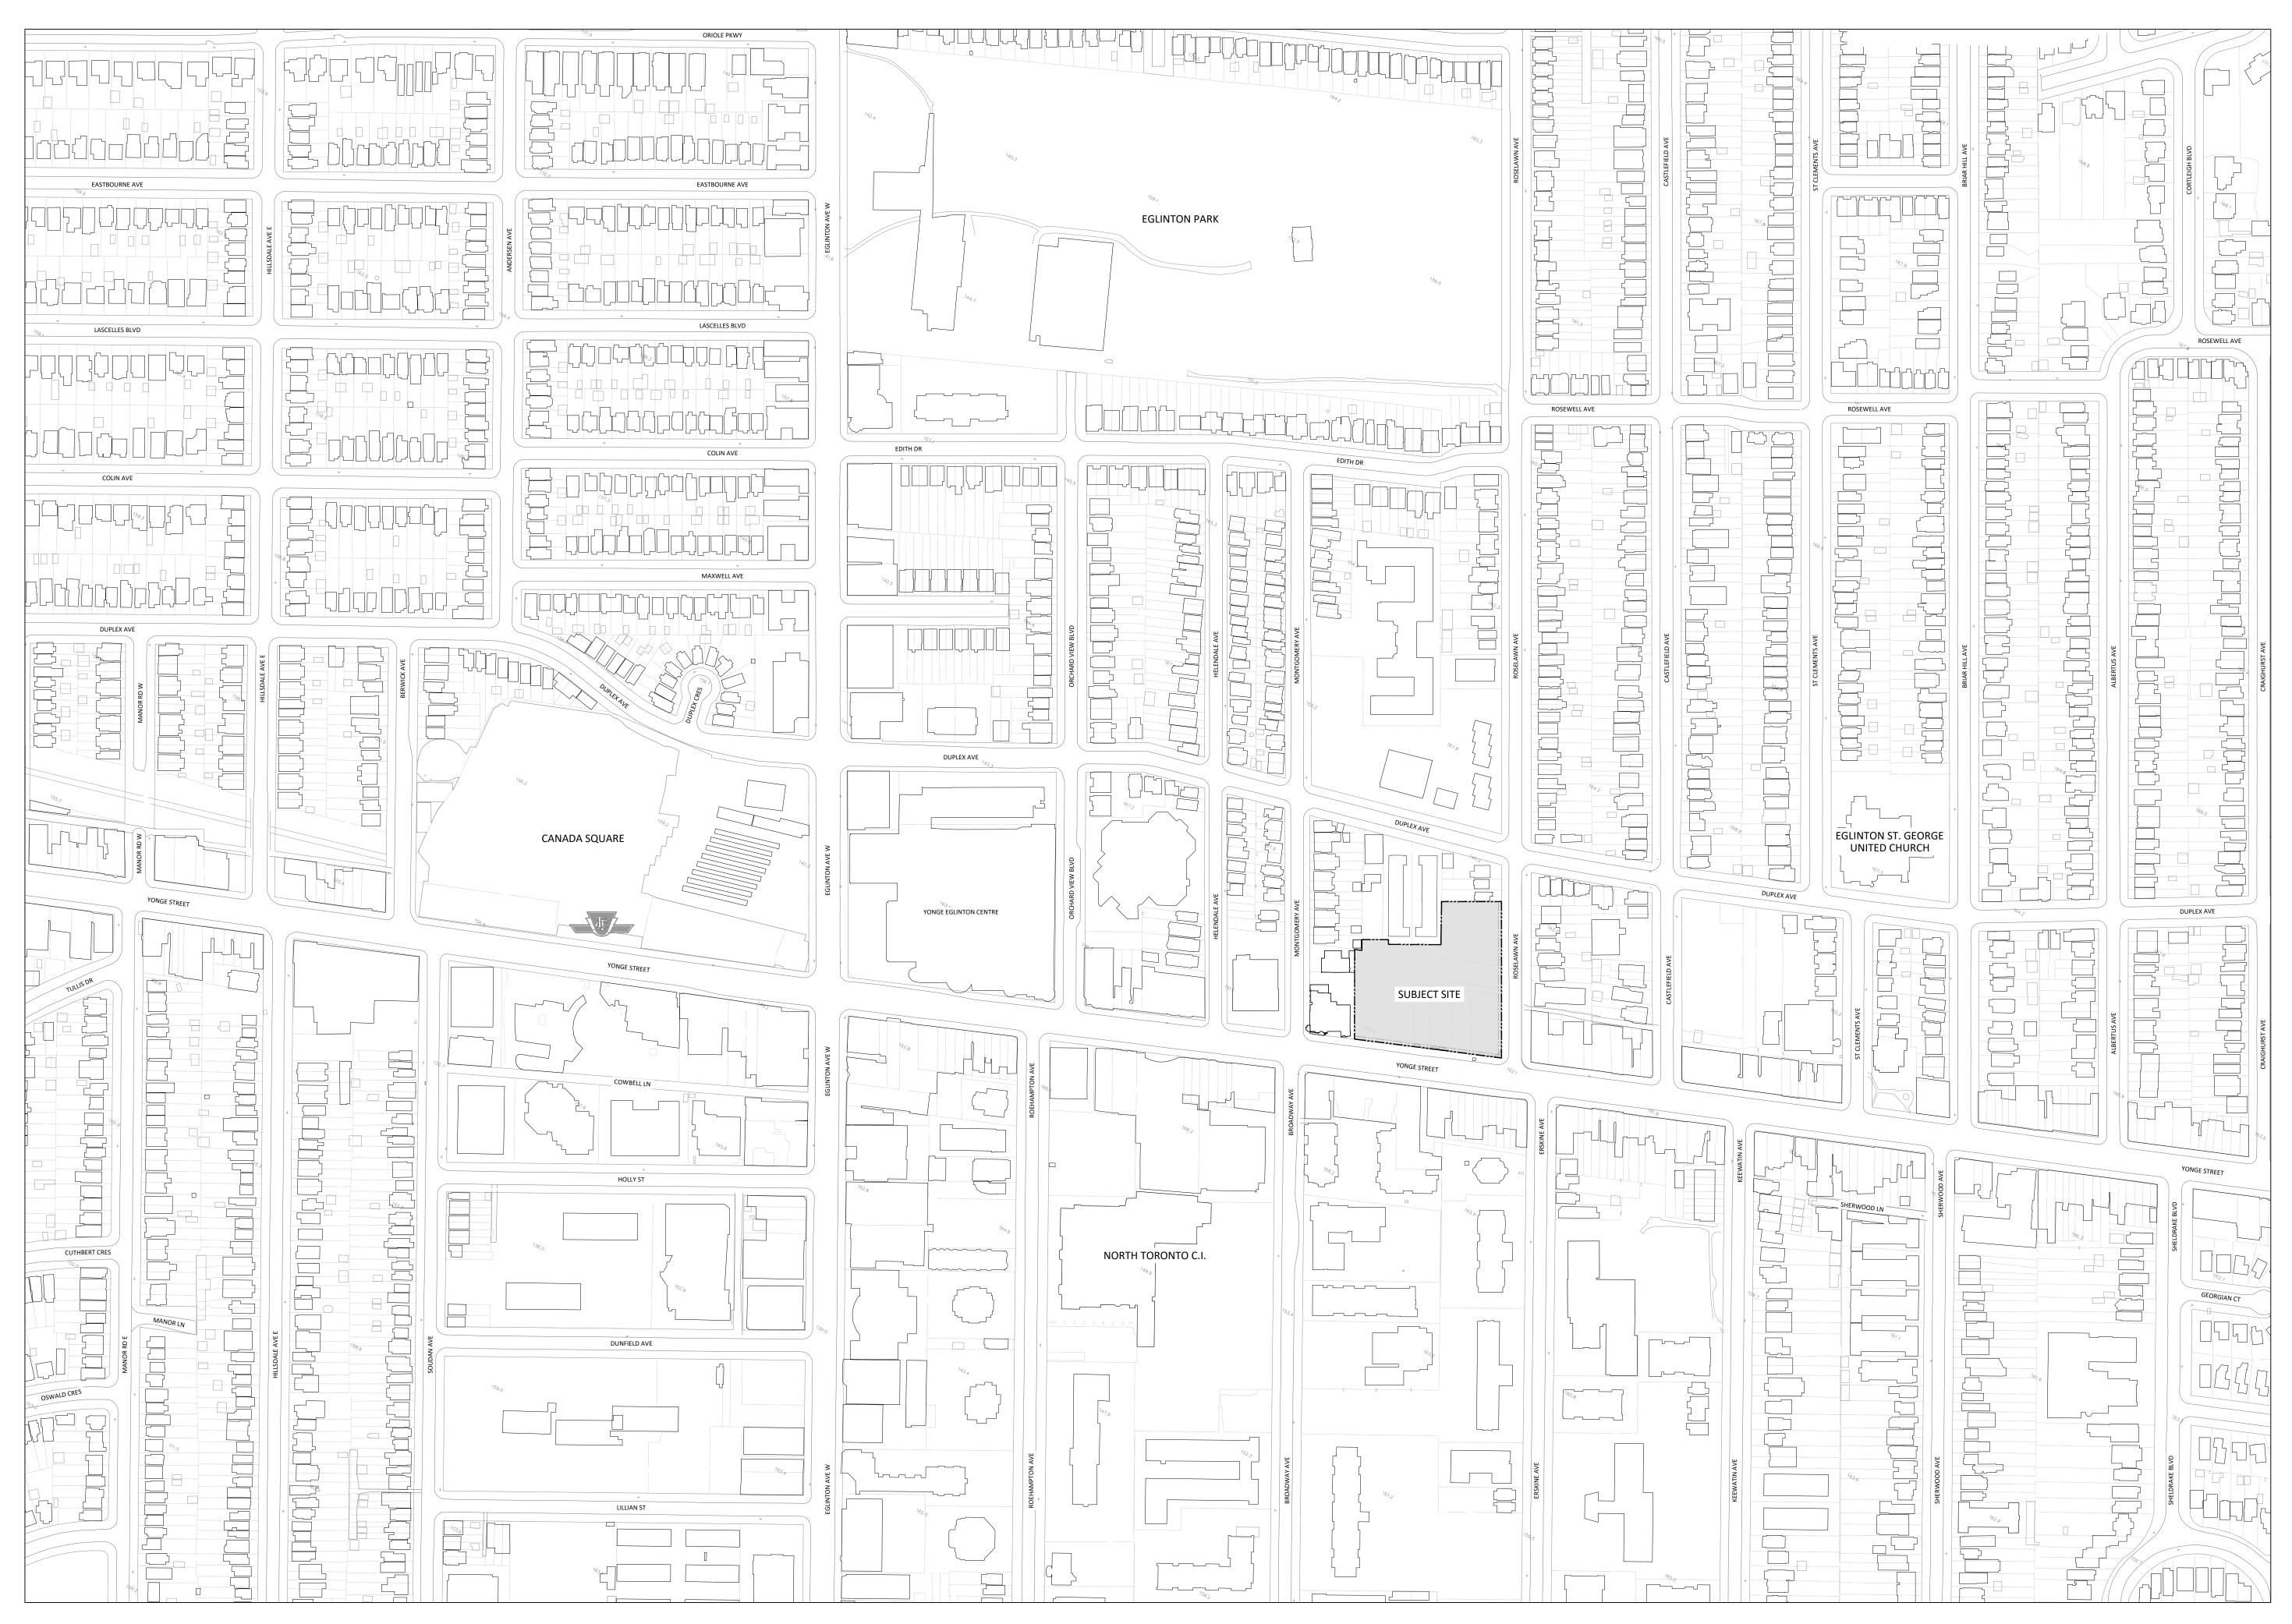

Contextually, the property at 2430 Yonge Street, with its neighbour at 2434 Yonge, has value as it supports and maintains the character of the Yonge-Eglinton area as it evolved after the annexation of the Town of North Toronto (1912) and to the later development of Yonge Street as the community's "Main Street.". The subject property is historically, visually and physically linked to its setting on the west side of Yonge Street in the block between Montgomery Avenue (south) and Roselawn Avenue (north), which is anchored at the south end by Police Station #12 (1932), a recognized heritage property. The property at 2430 Yonge Street is also important in context with the adjacent commercial building at 2434 Yonge Street, complementing it in scale, setback, cladding and vintage.

and office buildings it constructed across Canada in the 20<sup>th</sup> century, including the Hollywood, The Village and the Scarboro Theatres in Toronto.

Contextually, the property at 2434 Yonge Street, with its neighbour at 2430 Yonge, has value as it supports and maintains the character of the Yonge-Eglinton area as it evolved after the annexation of the Town of North Toronto (1912) and to the later development of Yonge Street as the community's "Main Street." The subject property is historically, visually and physically linked to its setting on the west side of Yonge Street in the block between Montgomery Avenue (south) and Roselawn Avenue (north), which is anchored at the south end by Police Station #12 (1932), a recognized heritage property. The property at 2434 Yonge Street is also important in context with the adjacent commercial building at 2430 Yonge Street, complementing it in scale, setback, cladding and vintage.