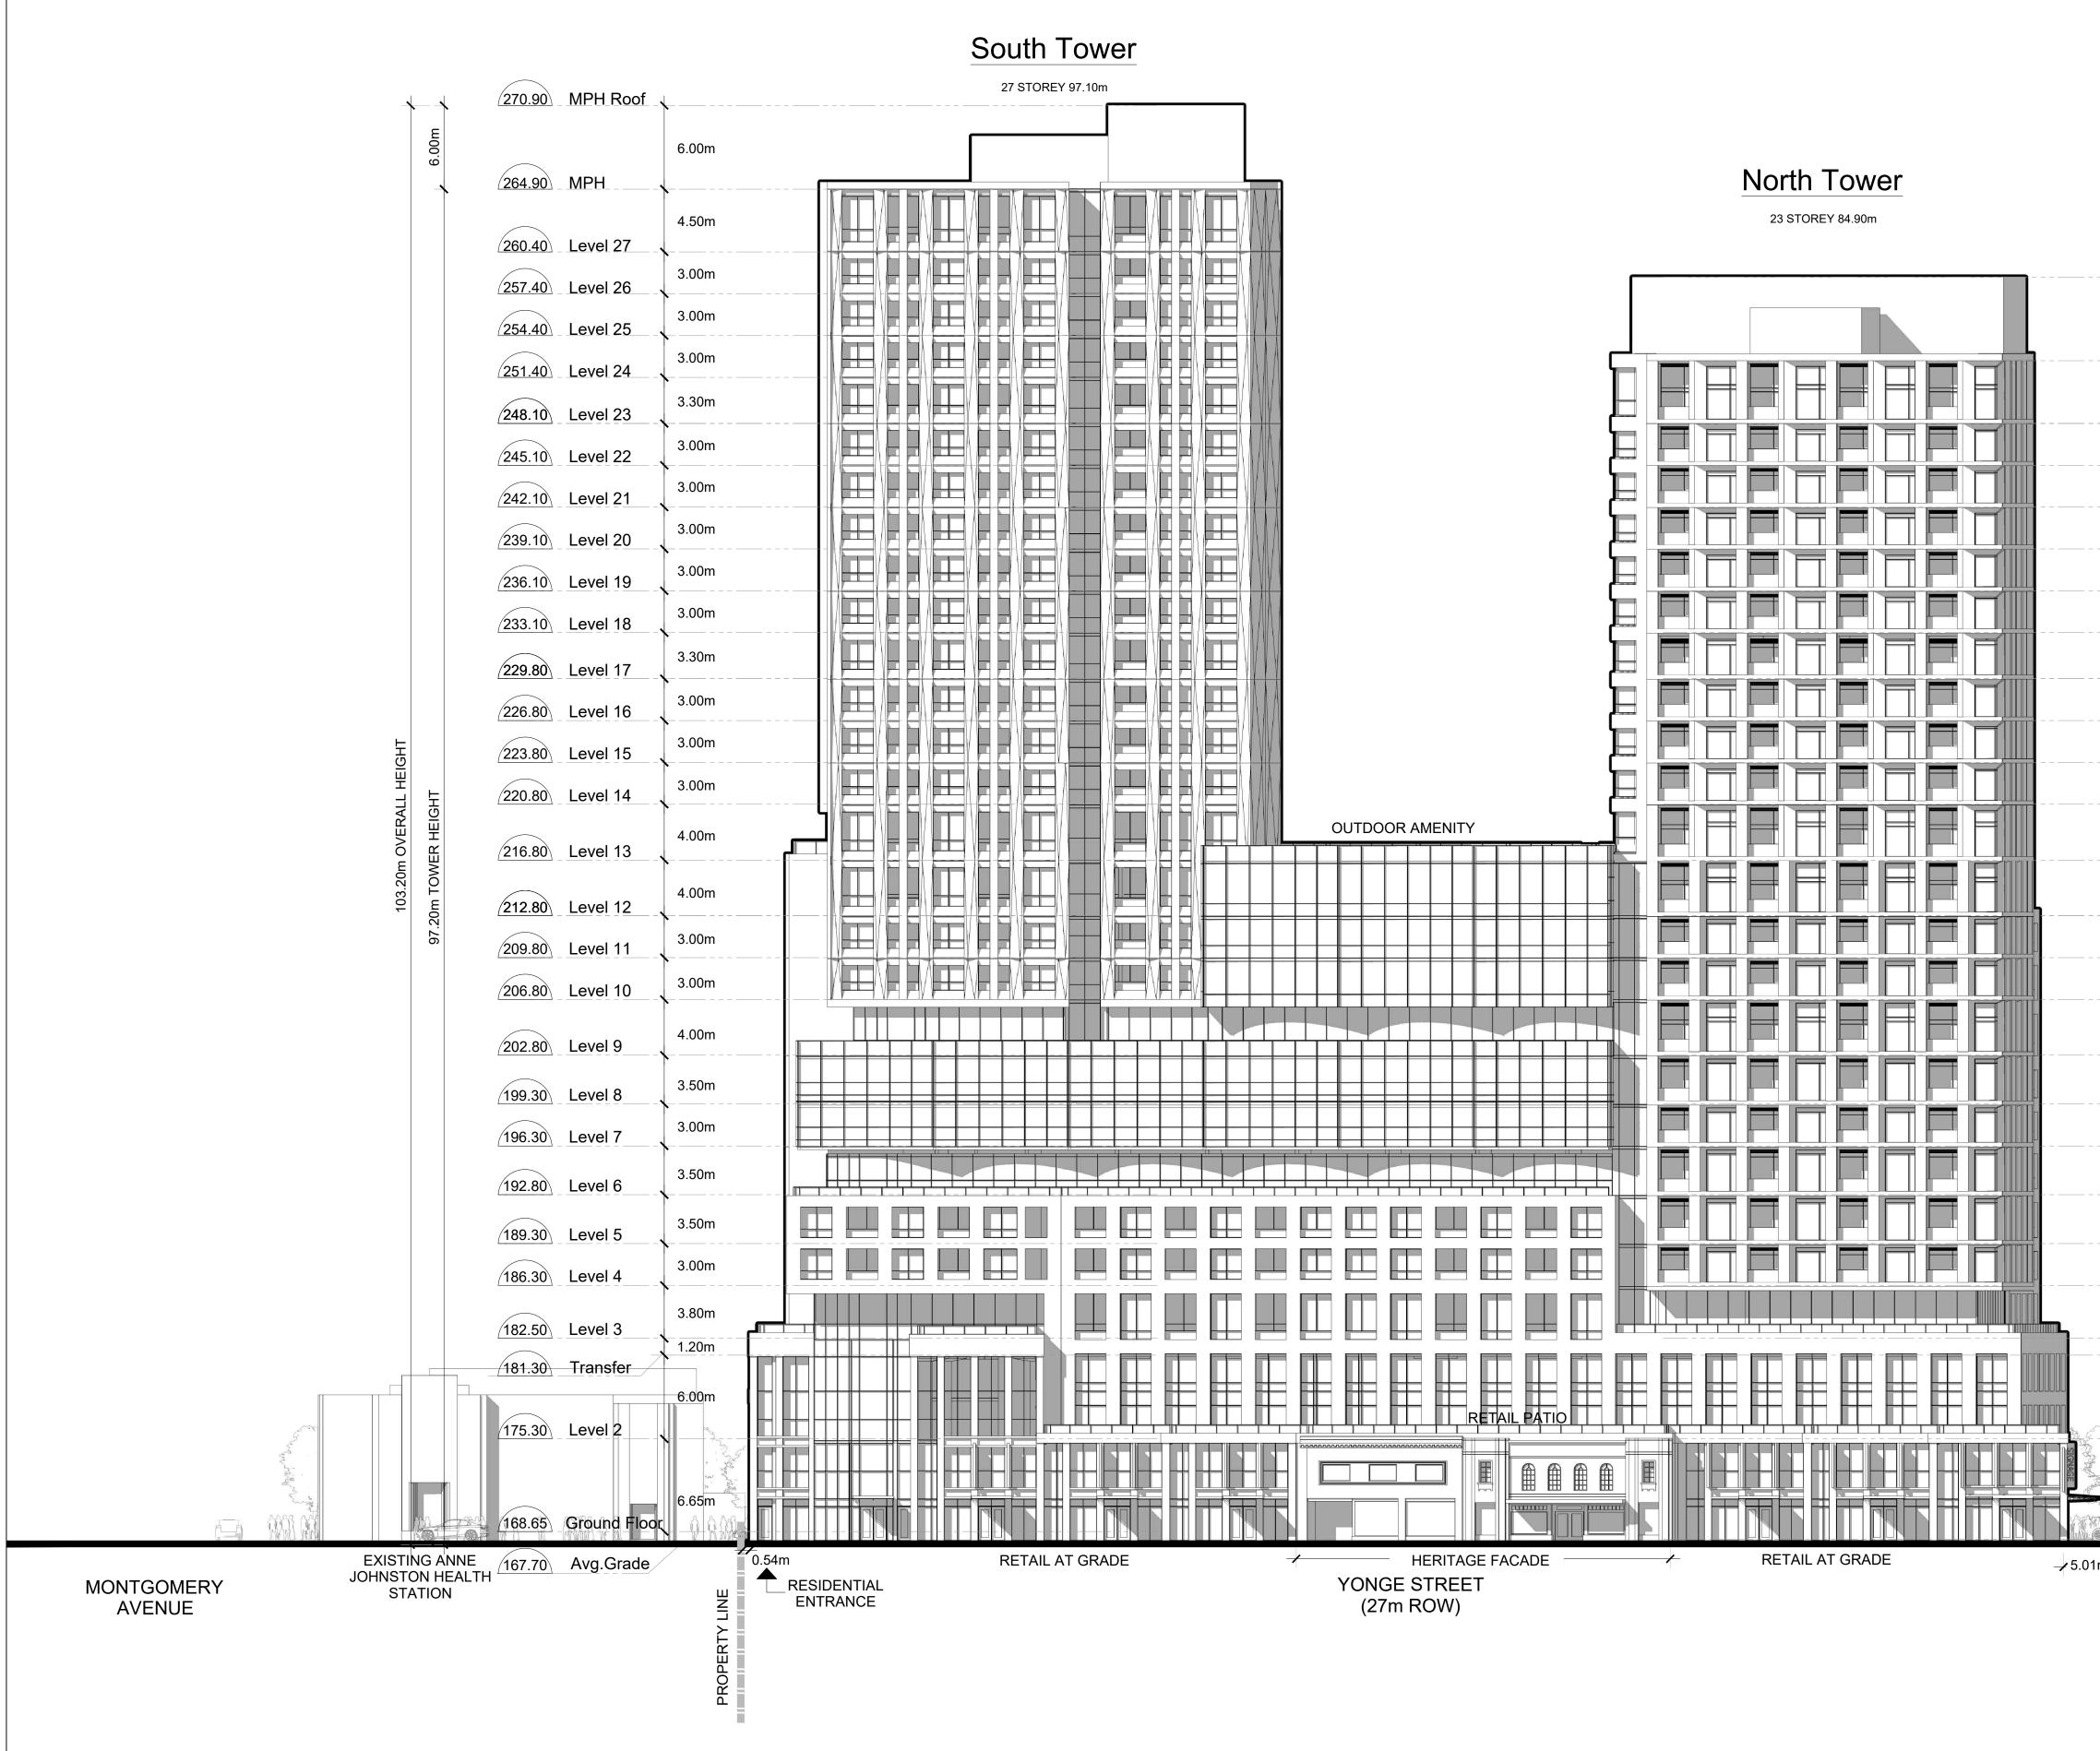

## **APPENDIX II**

Development Drawings as prepared by Hariri Pontarini Architects

| A000  | COVER SHEET                      |
|-------|----------------------------------|
| A101  | DEVELOPMENT STATISTICS           |
| A102  | CONTEXT PLAN                     |
| A103  | SITE PLAN AND                    |
|       | TORONTO GREEN STANDARDS          |
| A201  | U/G PARKING LEVEL 2              |
| A202  | U/G PARKING LEVEL 1              |
| A301  | GROUND FLOOR PLAN                |
| A302  | 2ND FLOOR PLAN                   |
| A302a | 2ND FLOOR MEZZANINE PLAN         |
| A303  | 3RD FLOOR PLAN                   |
| A304  | 4TH-5TH FLOOR PLAN               |
| A306  | 6TH FLOOR PLAN                   |
| A307  | 7TH-8TH FLOOR PLAN               |
| A309  | 9TH FLOOR PLAN                   |
| A310  | 10TH-11TH FLOOR PLAN             |
| A312  | 12TH FLOOR PLAN                  |
| A313  | 13TH FLOOR PLAN                  |
| A314  | 14TH-23RD FLOOR PLAN             |
| A323  | 24TH-25TH FLOOR PLAN (MPH NORTH) |
| A324  | 26TH-27TH FLOOR PLAN             |
| A327  | 28TH-29TH FLOOR PLAN (MPH SOUTH) |
| A328  | ROOF PLAN                        |
| A401  | EAST (FRONT) ELEVATION           |
| A402  | NORTH ELEVATION                  |
| A403  | WEST ELEVATION                   |
| A404  | SOUTH ELEVATION                  |
| A501  | N-S SECTION                      |
|       |                                  |