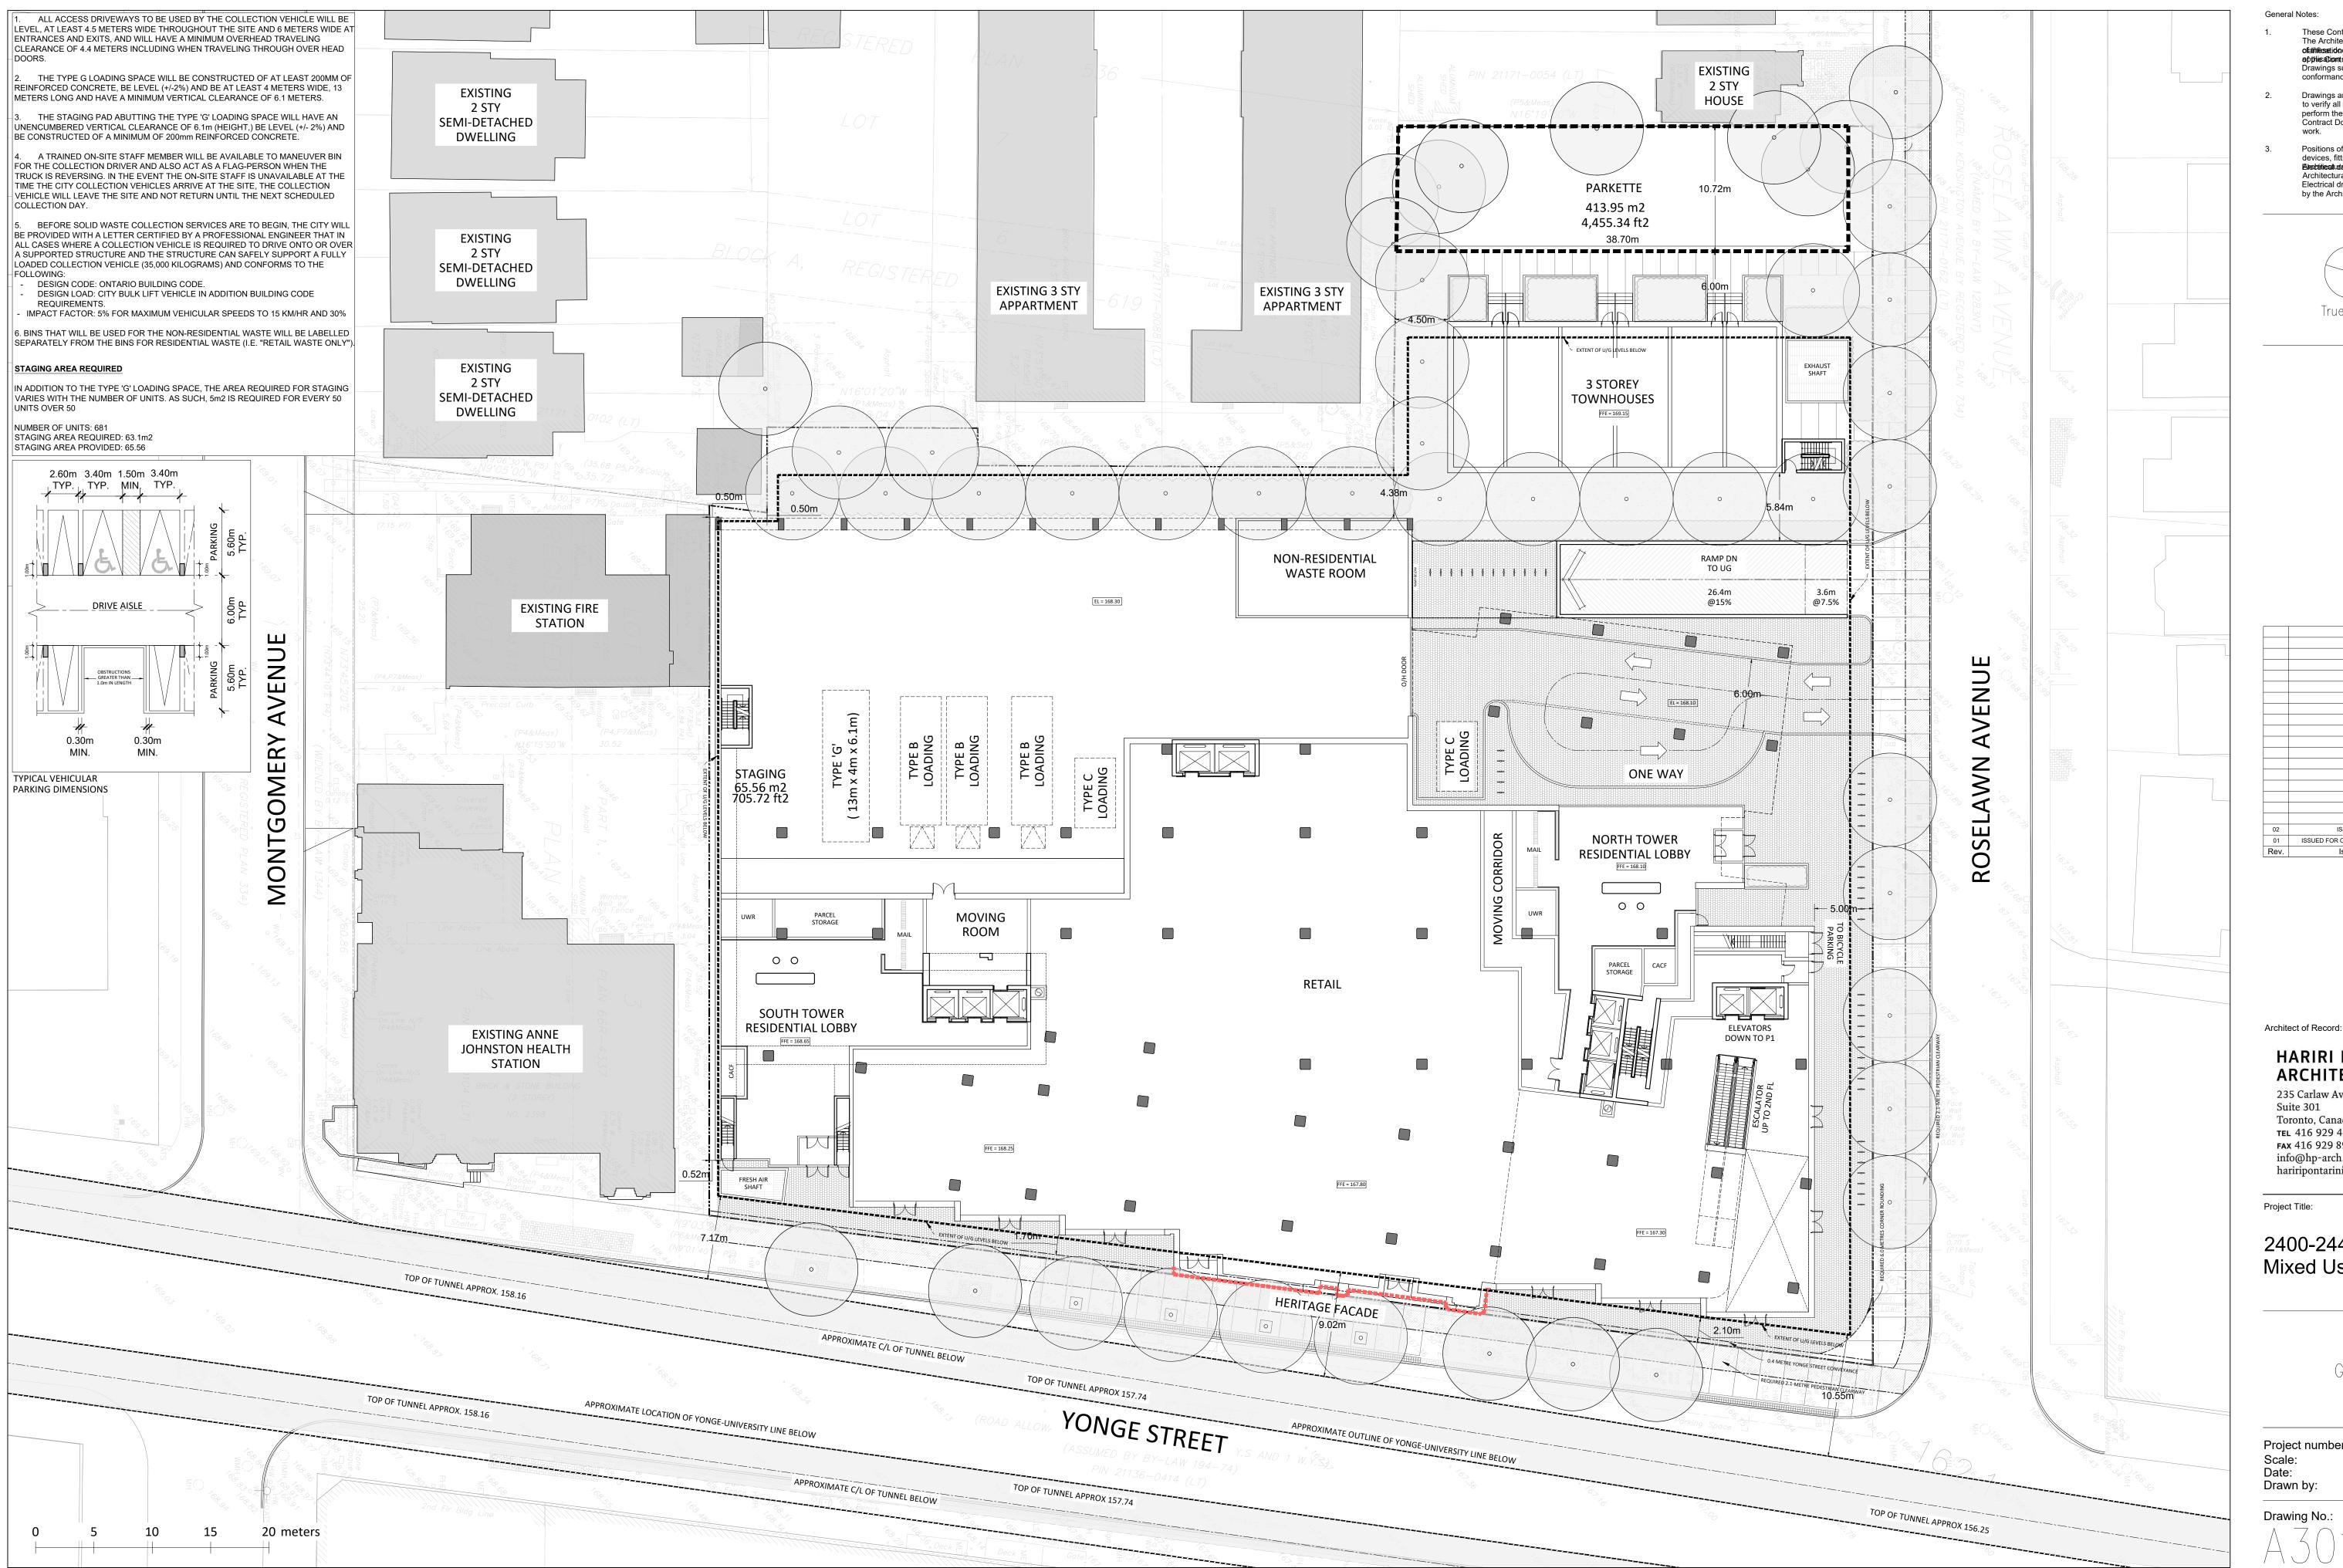

## **APPENDIX II**

Development Drawings as prepared by Hariri Pontarini Architects

| A000  | COVER SHEET                      |
|-------|----------------------------------|
| A101  | DEVELOPMENT STATISTICS           |
| A102  | CONTEXT PLAN                     |
| A103  | SITE PLAN AND                    |
|       | TORONTO GREEN STANDARDS          |
| A201  | U/G PARKING LEVEL 2              |
| A202  | U/G PARKING LEVEL 1              |
| A301  | GROUND FLOOR PLAN                |
| A302  | 2ND FLOOR PLAN                   |
| A302a | 2ND FLOOR MEZZANINE PLAN         |
| A303  | 3RD FLOOR PLAN                   |
| A304  | 4TH-5TH FLOOR PLAN               |
| A306  | 6TH FLOOR PLAN                   |
| A307  | 7TH-8TH FLOOR PLAN               |
| A309  | 9TH FLOOR PLAN                   |
| A310  | 10TH-11TH FLOOR PLAN             |
| A312  | 12TH FLOOR PLAN                  |
| A313  | 13TH FLOOR PLAN                  |
| A314  | 14TH-23RD FLOOR PLAN             |
| A323  | 24TH-25TH FLOOR PLAN (MPH NORTH) |
| A324  | 26TH-27TH FLOOR PLAN             |
| A327  | 28TH-29TH FLOOR PLAN (MPH SOUTH) |
| A328  | ROOF PLAN                        |
| A401  | EAST (FRONT) ELEVATION           |
| A402  | NORTH ELEVATION                  |
| A403  | WEST ELEVATION                   |
| A404  | SOUTH ELEVATION                  |
| A501  | N-S SECTION                      |
|       |                                  |