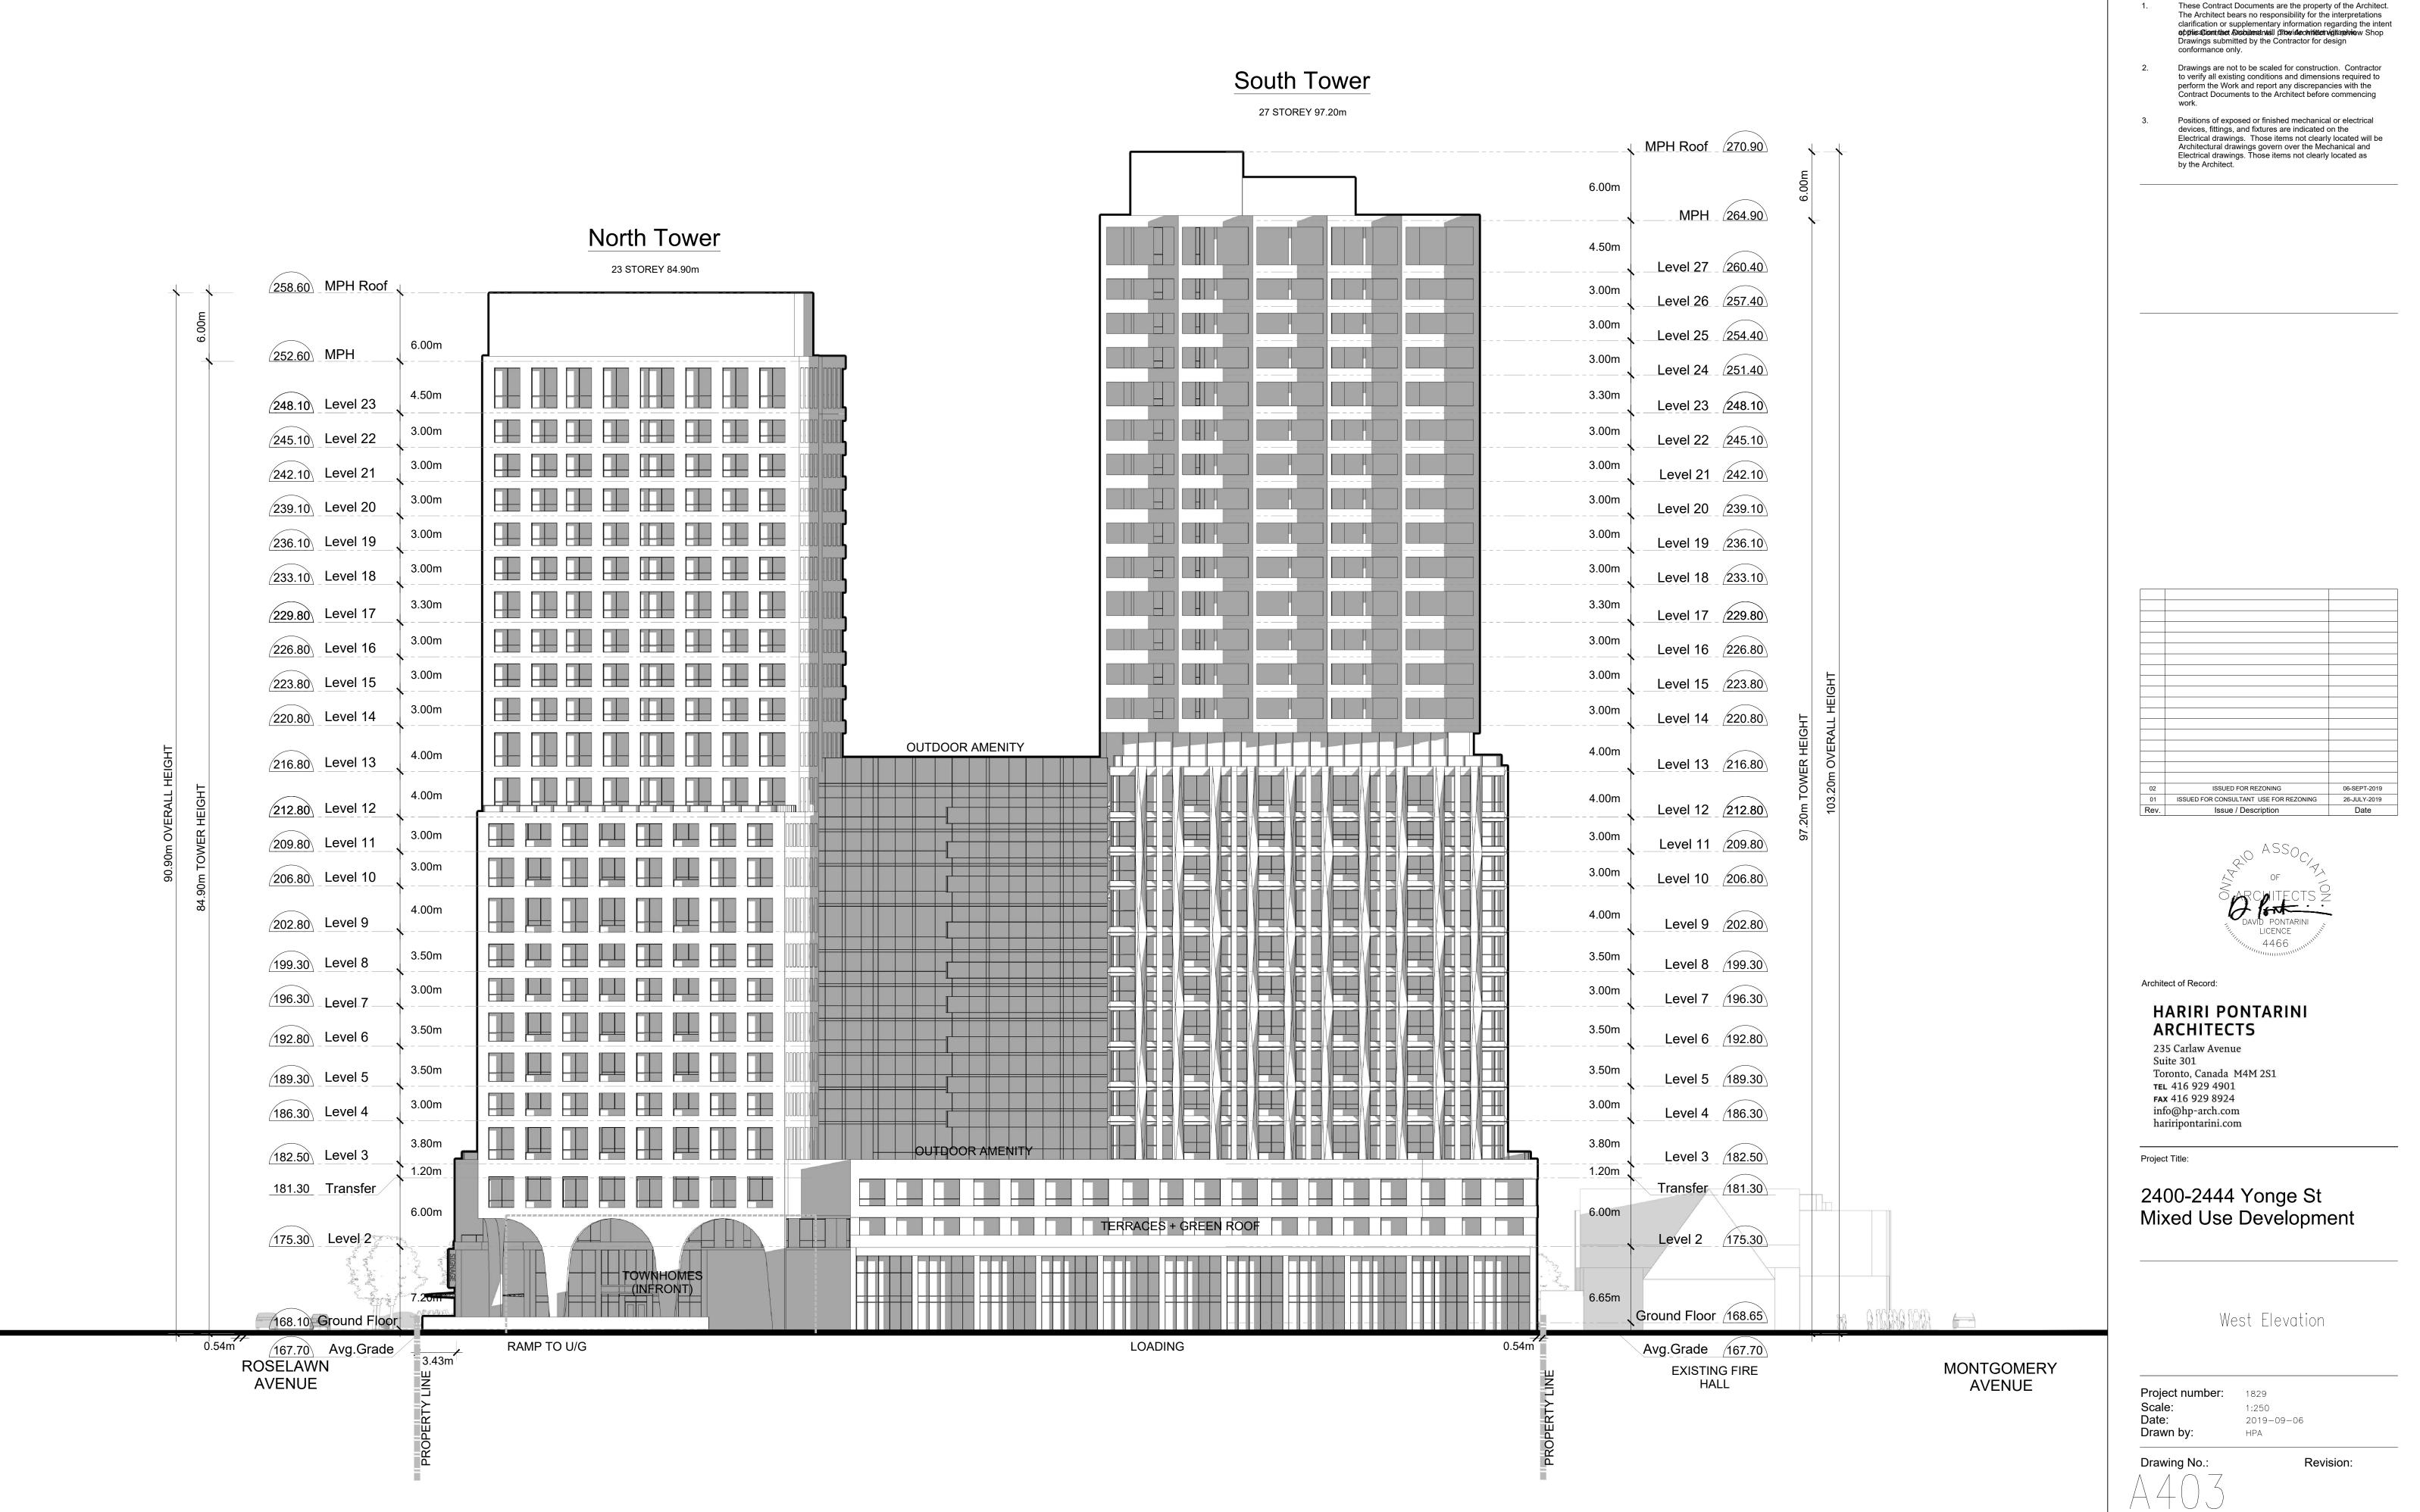

## **APPENDIX II**

Development Drawings as prepared by Hariri Pontarini Architects

| A000  | COVER SHEET                      |
|-------|----------------------------------|
| A101  | DEVELOPMENT STATISTICS           |
| A102  | CONTEXT PLAN                     |
| A103  | SITE PLAN AND                    |
|       | TORONTO GREEN STANDARDS          |
| A201  | U/G PARKING LEVEL 2              |
| A202  | U/G PARKING LEVEL 1              |
| A301  | GROUND FLOOR PLAN                |
| A302  | 2ND FLOOR PLAN                   |
| A302a | 2ND FLOOR MEZZANINE PLAN         |
| A303  | 3RD FLOOR PLAN                   |
| A304  | 4TH-5TH FLOOR PLAN               |
| A306  | 6TH FLOOR PLAN                   |
| A307  | 7TH-8TH FLOOR PLAN               |
| A309  | 9TH FLOOR PLAN                   |
| A310  | 10TH-11TH FLOOR PLAN             |
| A312  | 12TH FLOOR PLAN                  |
| A313  | 13TH FLOOR PLAN                  |
| A314  | 14TH-23RD FLOOR PLAN             |
| A323  | 24TH-25TH FLOOR PLAN (MPH NORTH) |
| A324  | 26TH-27TH FLOOR PLAN             |
| A327  | 28TH-29TH FLOOR PLAN (MPH SOUTH) |
| A328  | ROOF PLAN                        |
| A401  | EAST (FRONT) ELEVATION           |
| A402  | NORTH ELEVATION                  |
| A403  | WEST ELEVATION                   |
| A404  | SOUTH ELEVATION                  |
| A501  | N-S SECTION                      |
|       |                                  |