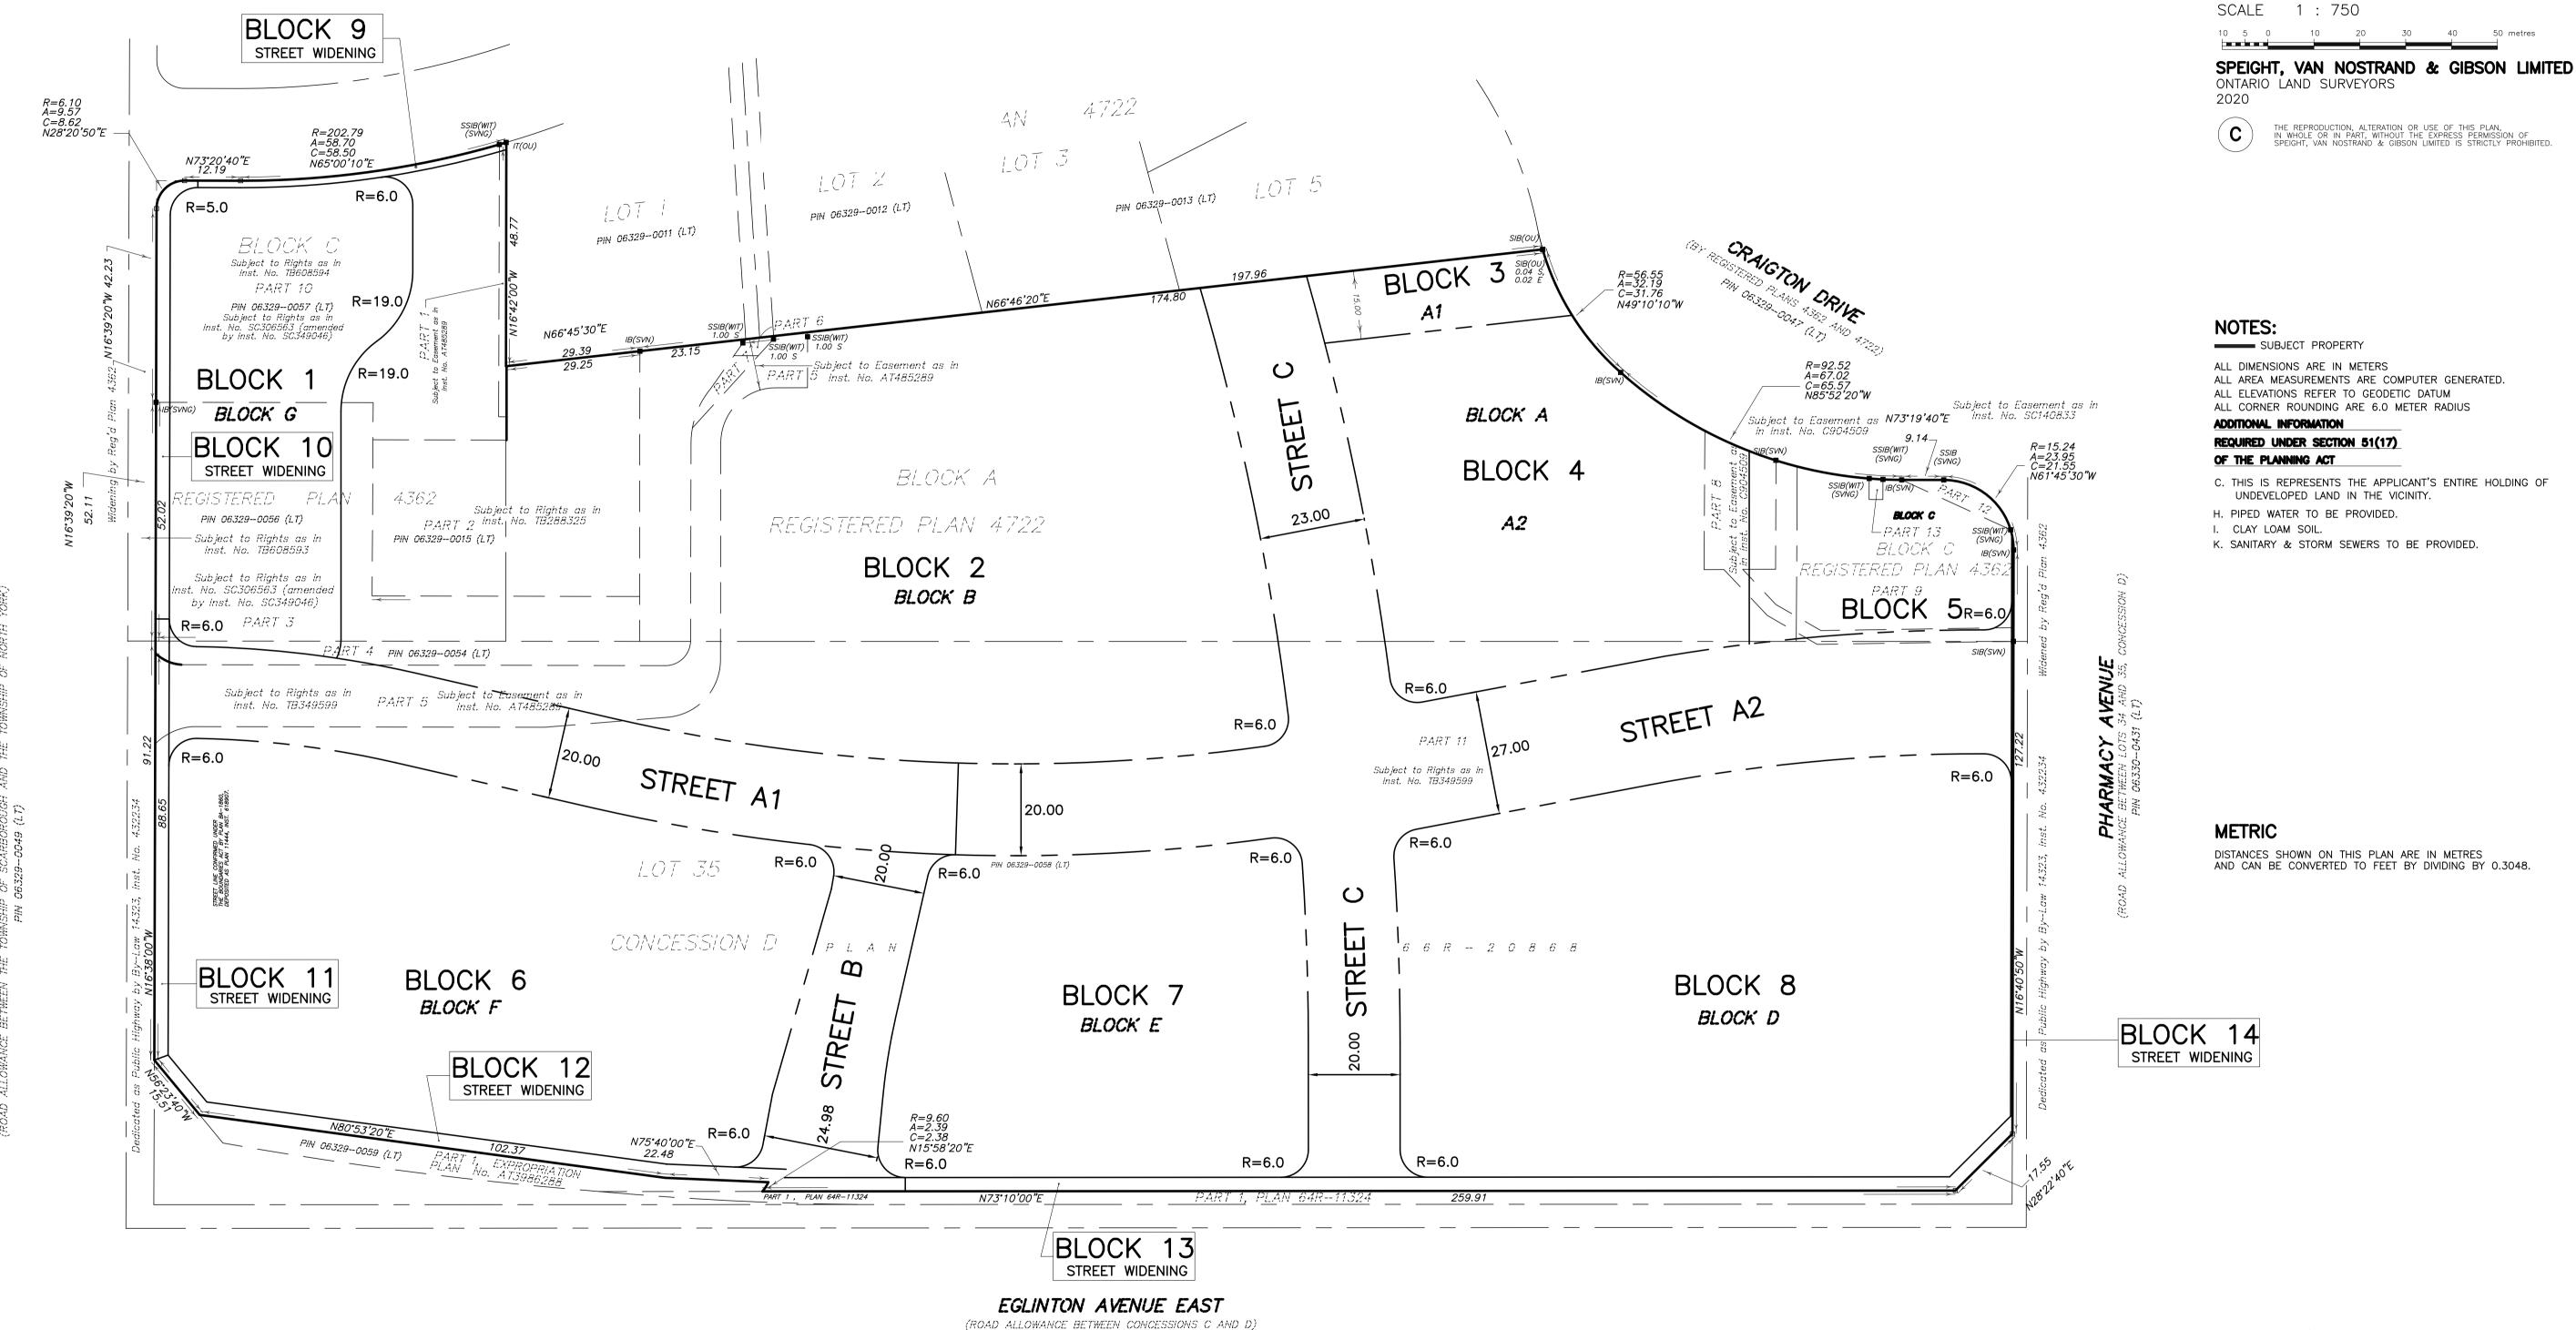

## Notes:

- 1. Stylistic revisions to be made to this Draft Plan of Subdivision; and
- 2. Draft Plan of Subdivision to be revised to split Block 2 (Block B) into two separate blocks.

PIN 06329--0051 (LT)

SURVEYOR'S CERTIFICATE

DRAFT PLAN OF SUBDIVISION

(GEOGRAPHIC TOWNSHIP OF SCARBOROUGH, COUNTY OF YORK)

OF TORONTO

PART OF LOT 35

BLOCK C AND D

BLOCK A

REGISTERED PLAN 4362

REGISTERED PLAN 4722

CONCESSION D

I CERTIFY THAT: THE BOUNDARIES OF THE LAND TO BE SUBDIVIDED AND THEIR RELATIONSHIP TO THE ADJACENT LANDS ARE CORRECTLY SHOWN

DATE .

DRAWN :

D. A. WILTON ontario land surveyor

SPEIGHT, VAN NOSTRAND & GIBSON LIMITED

ONTARIO LAND SURVEYORS

750 OAKDALE ROAD, Units 65 & 66

TORONTO, ONTARIO M3N 2Z4

TEL 416 749-SYNC(7864) FAY 416 749-7866

| E-MAIL: toronto@svng.on.ca |              |              |
|----------------------------|--------------|--------------|
|                            | FILE NAME :  | A2000133.DWG |
| _                          | PLOT SCALE : | MET. 1=0.75  |
|                            |              |              |