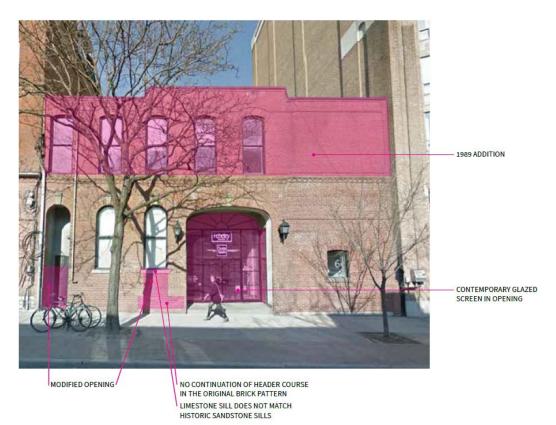

## Appendix "A" – Heritage Planning Staff's Photographs and Information

187 King Street East and 65 George Street

**Location Map** 

187 King St E – north (King Street) elevation