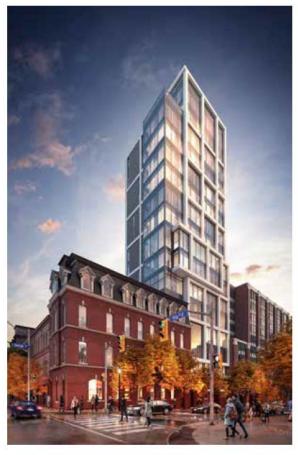

## **Photographs**

65 George Street – west (George Street) elevation

Please note: Image is not exactly as proposed. The image shows a height of 16 storeys, the proposal is for 17 storeys. For illustrative purposes only.

Conceptual renderings of the Site (Core Architects, 2021).

West elevation showing proposed conservation approach (Core Architects, 2021, annotated by ERA).