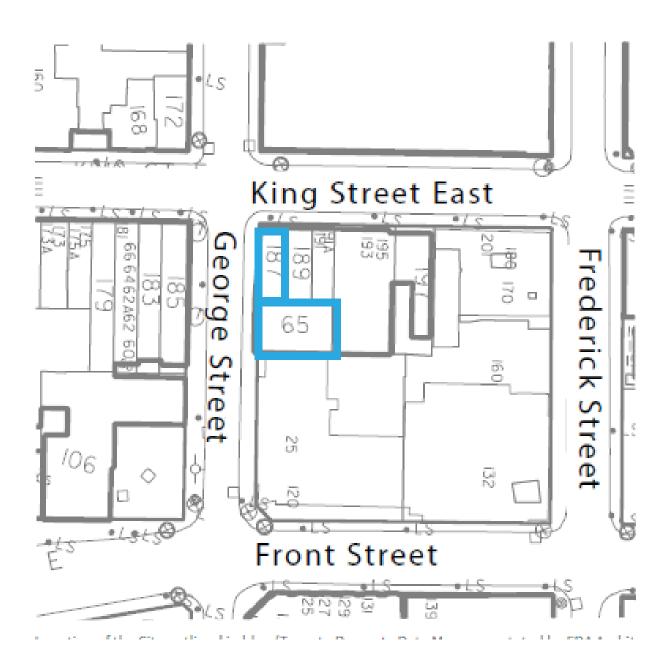

## Appendix "A" – Heritage Planning Staff's Photographs and Information

187 King Street East and 65 George Street

**Location Map** 

187 King St E – north (King Street) elevation