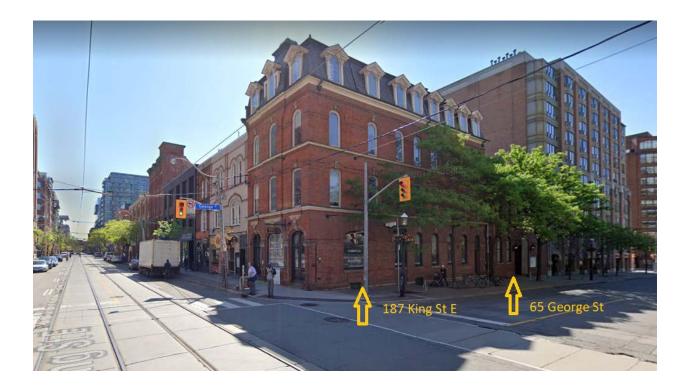

## Appendix "A" – Heritage Planning Staff's Photographs and Information

187 King Street East and 65 George Street

**Location Map** 

187 King St E – north (King Street) elevation

## 187 King Street East and 65 George Street