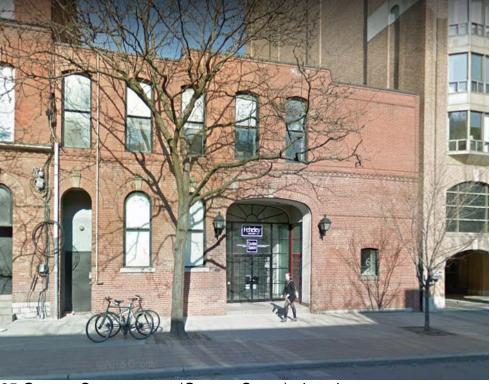

## **Photographs**

65 George Street – west (George Street) elevation

Please note: Image is not exactly as proposed. The image shows a height of 16 storeys, the proposal is for 17 storeys. For illustrative purposes only.