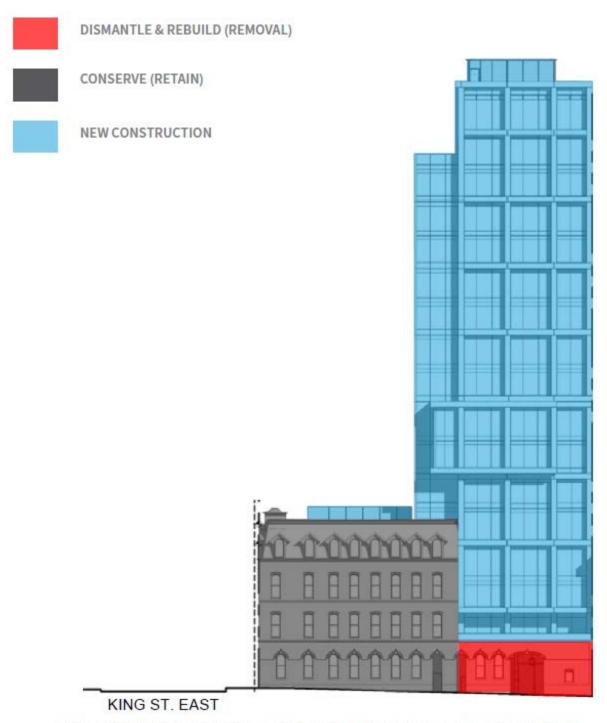

Conceptual renderings of the Site (Core Architects, 2021).

West elevation showing proposed conservation approach (Core Architects, 2021, annotated by ERA).

## 187 King Street East and 65 George Street Conservation and Reconstruction Strategy

Proposed west elevation