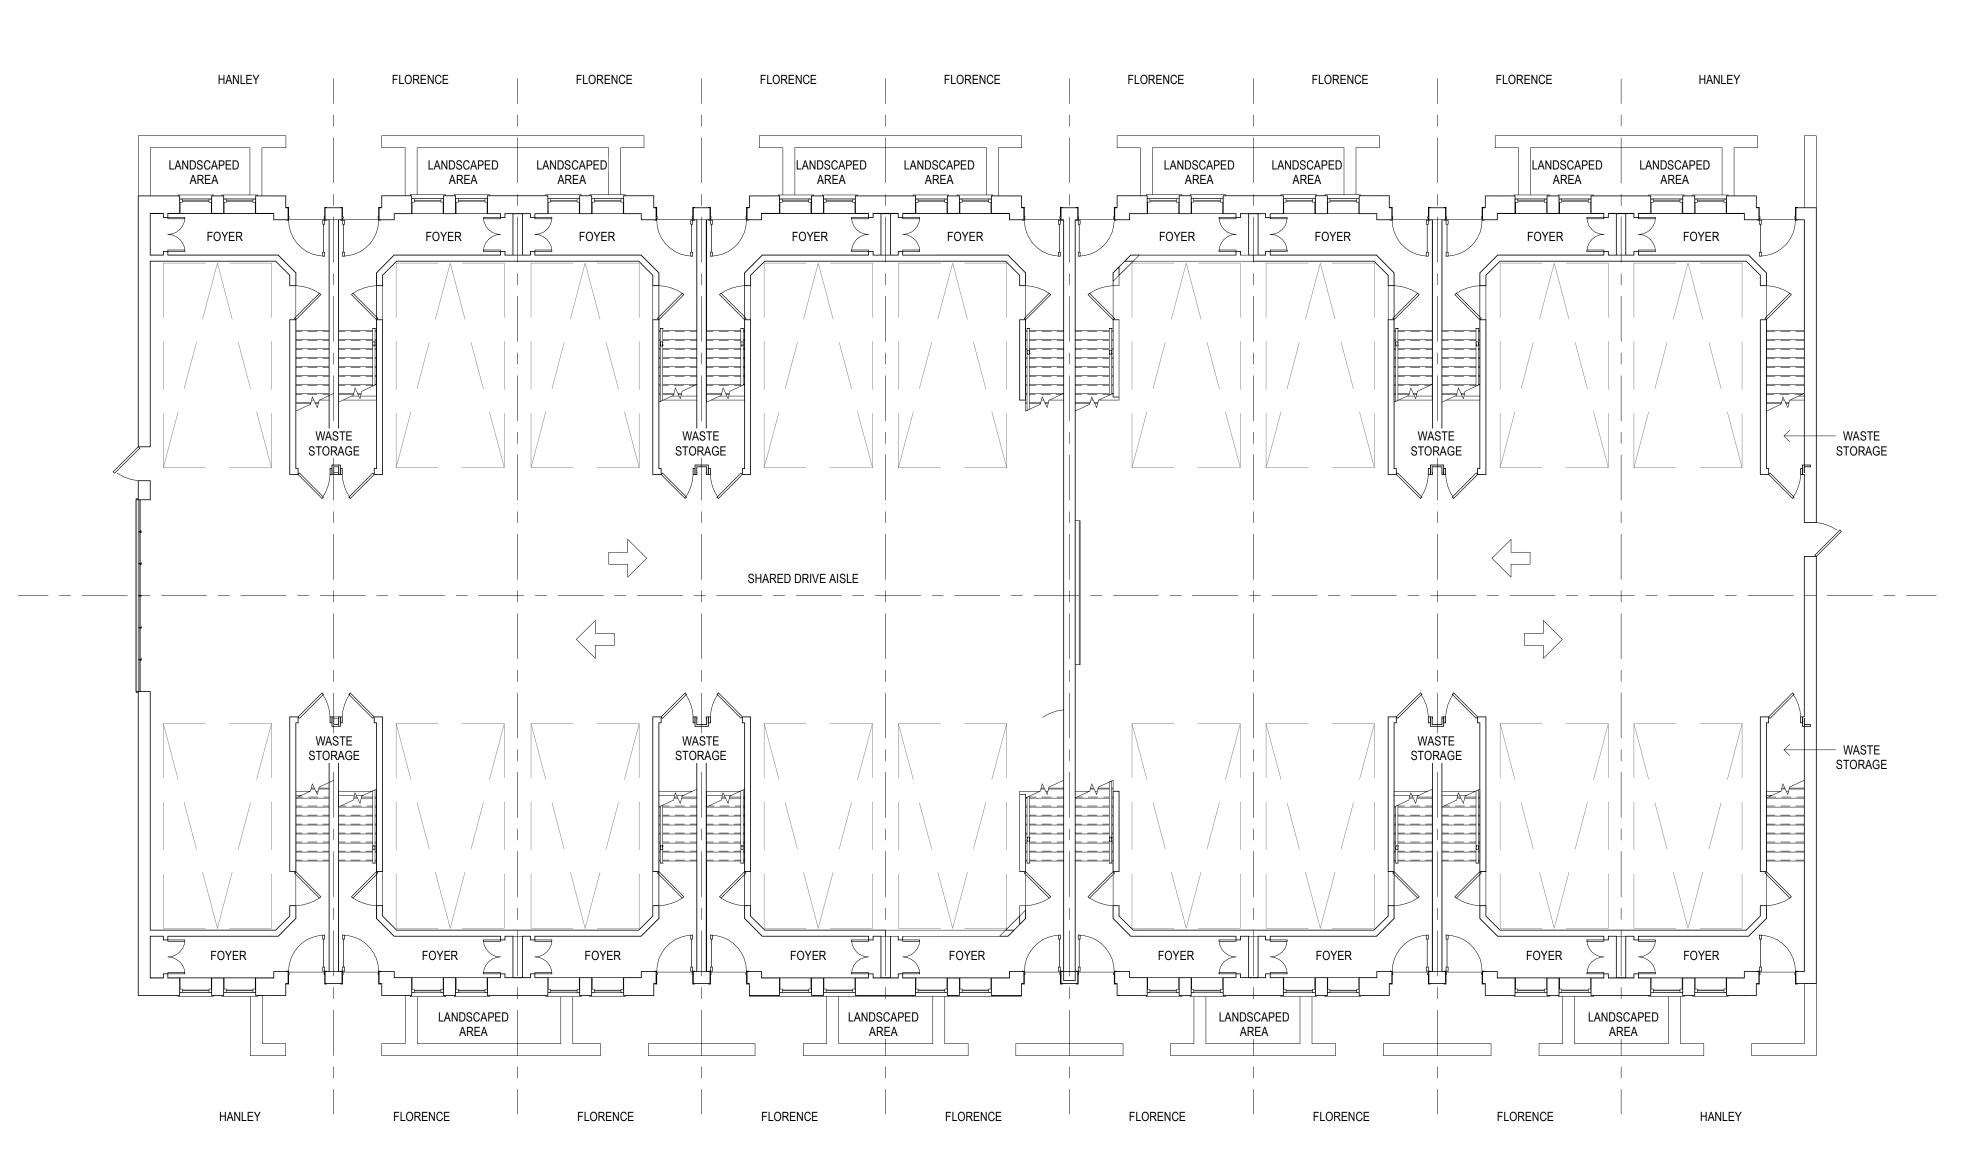

Author PROJECT NO.

09/28/21 PAGE NO. A-200b

Checker

DRAWN BY
CHECKED BY

FIRST FLOOR PLAN

| 4 .          | INFINITY<br>ECTURE & DESIG                            | N                                 |           |             |
|--------------|-------------------------------------------------------|-----------------------------------|-----------|-------------|
| ETOB         | COKE, ON, M9B 4Z9<br>647.457.4475                     |                                   |           |             |
|              |                                                       |                                   |           |             |
|              |                                                       |                                   |           |             |
|              |                                                       |                                   |           |             |
|              |                                                       |                                   |           |             |
|              |                                                       |                                   |           |             |
|              |                                                       |                                   |           |             |
|              |                                                       |                                   |           |             |
|              |                                                       |                                   |           |             |
|              |                                                       |                                   |           |             |
|              |                                                       |                                   |           |             |
| No.          | DESCRI                                                | PTION                             |           | DA          |
| 1            | REVISI                                                | ON RECOR                          | D         |             |
|              |                                                       |                                   |           |             |
|              |                                                       |                                   |           |             |
|              |                                                       |                                   |           |             |
|              |                                                       |                                   |           |             |
|              |                                                       |                                   |           |             |
|              |                                                       |                                   |           |             |
|              |                                                       |                                   |           |             |
|              |                                                       |                                   |           |             |
|              |                                                       |                                   |           |             |
| ISSUE FOR RE | E-ZONING DESCRIPTIO                                   | DN                                |           | 2021-<br>DA |
|              |                                                       | D RECORD                          |           |             |
|              |                                                       | N P A                             | R         |             |
|              |                                                       | ON TOV<br>LAIR AVE WESTORONTO, ON | ST        |             |
| SCALE        | 1/8" = 1'-0"                                          |                                   |           |             |
| DRAWING T    |                                                       |                                   |           |             |
|              | BL0<br>FIRST FI                                       | OCK C<br>LOOR F                   | PLAN      |             |
|              | 1386073 - C<br>105 SIX POINT ROAD<br>TEL: 416.236.980 | ETOBICOKE (                       | ON M8Z 2X |             |
| DRAWN BY     |                                                       | TEAM                              | PROJECT   | NO.         |
| CHECKED E    | 3Y                                                    | WM                                |           |             |
| DATE         |                                                       | 2021-10-01                        | PAGE NO   | 200c        |