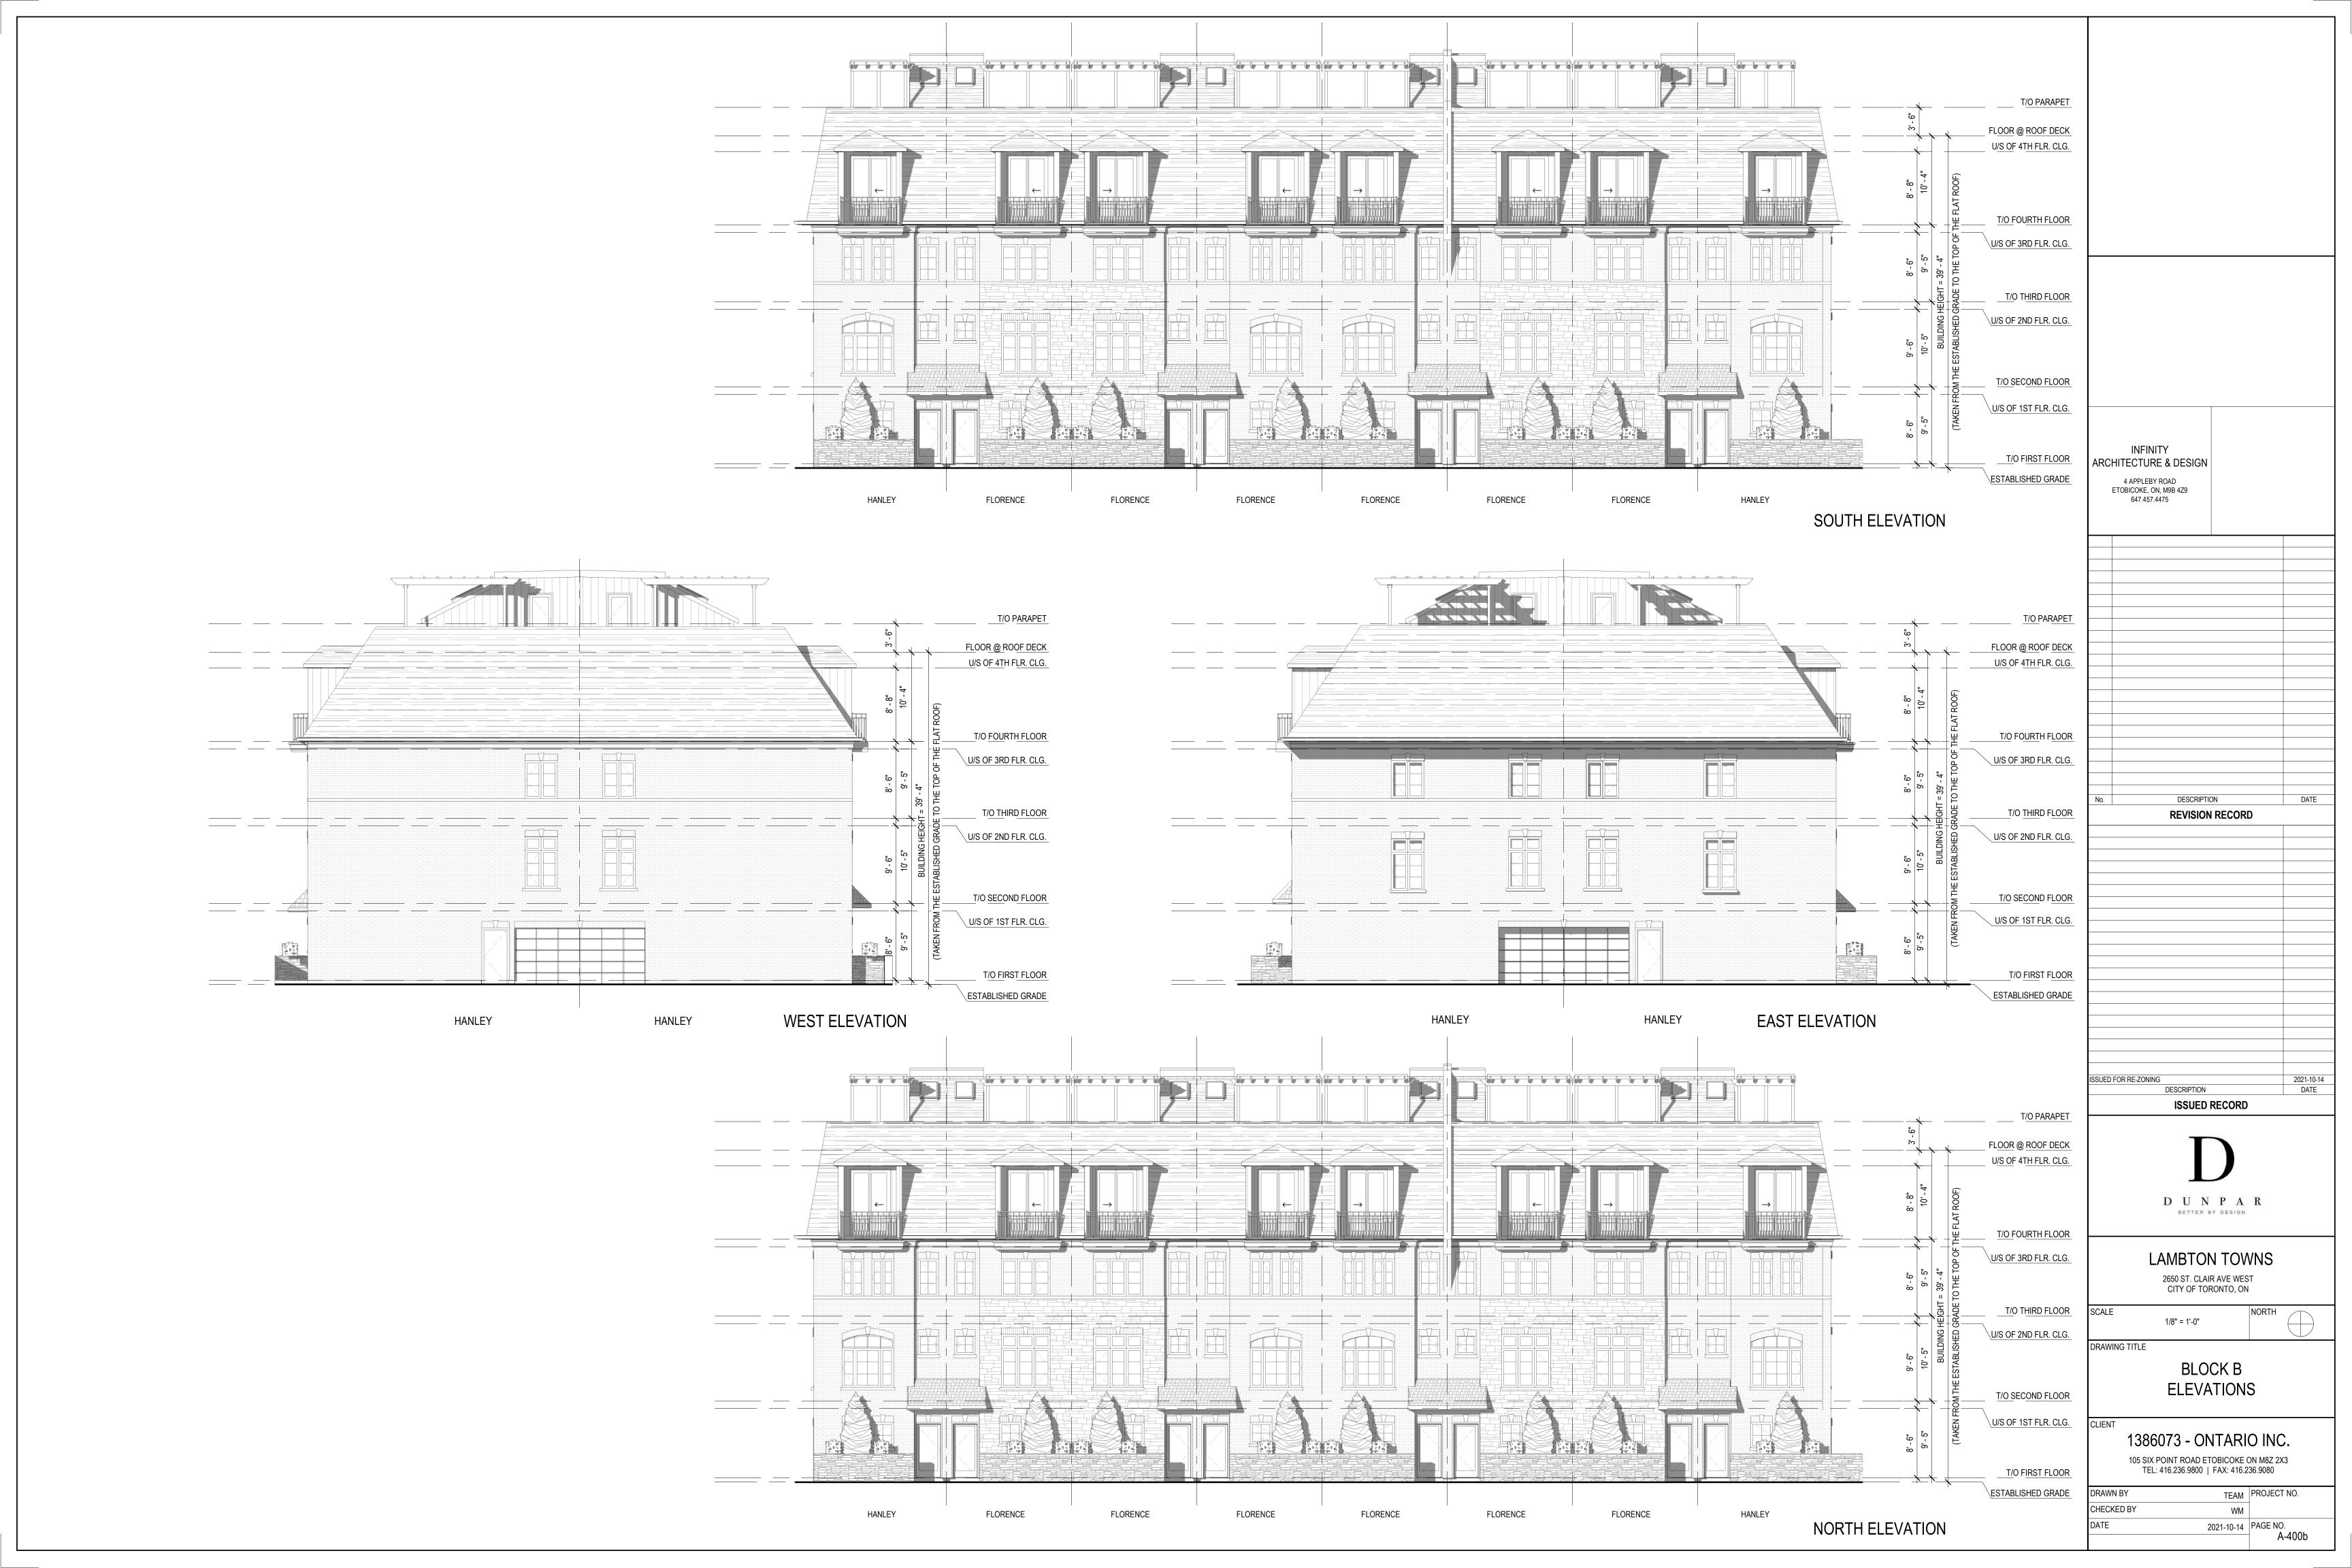

DATE DESCRIPTION **REVISION RECORD** 2021-10-14 DATE ISSUED FOR RE-ZONING **ISSUED RECORD** 

D U N P A R

LAMBTON TOWNS 2650 ST. CLAIR AVE WEST CITY OF TORONTO, ON

1/8" = 1'-0"

DRAWING TITLE

**BLOCK A** FIRST FLOOR PLAN