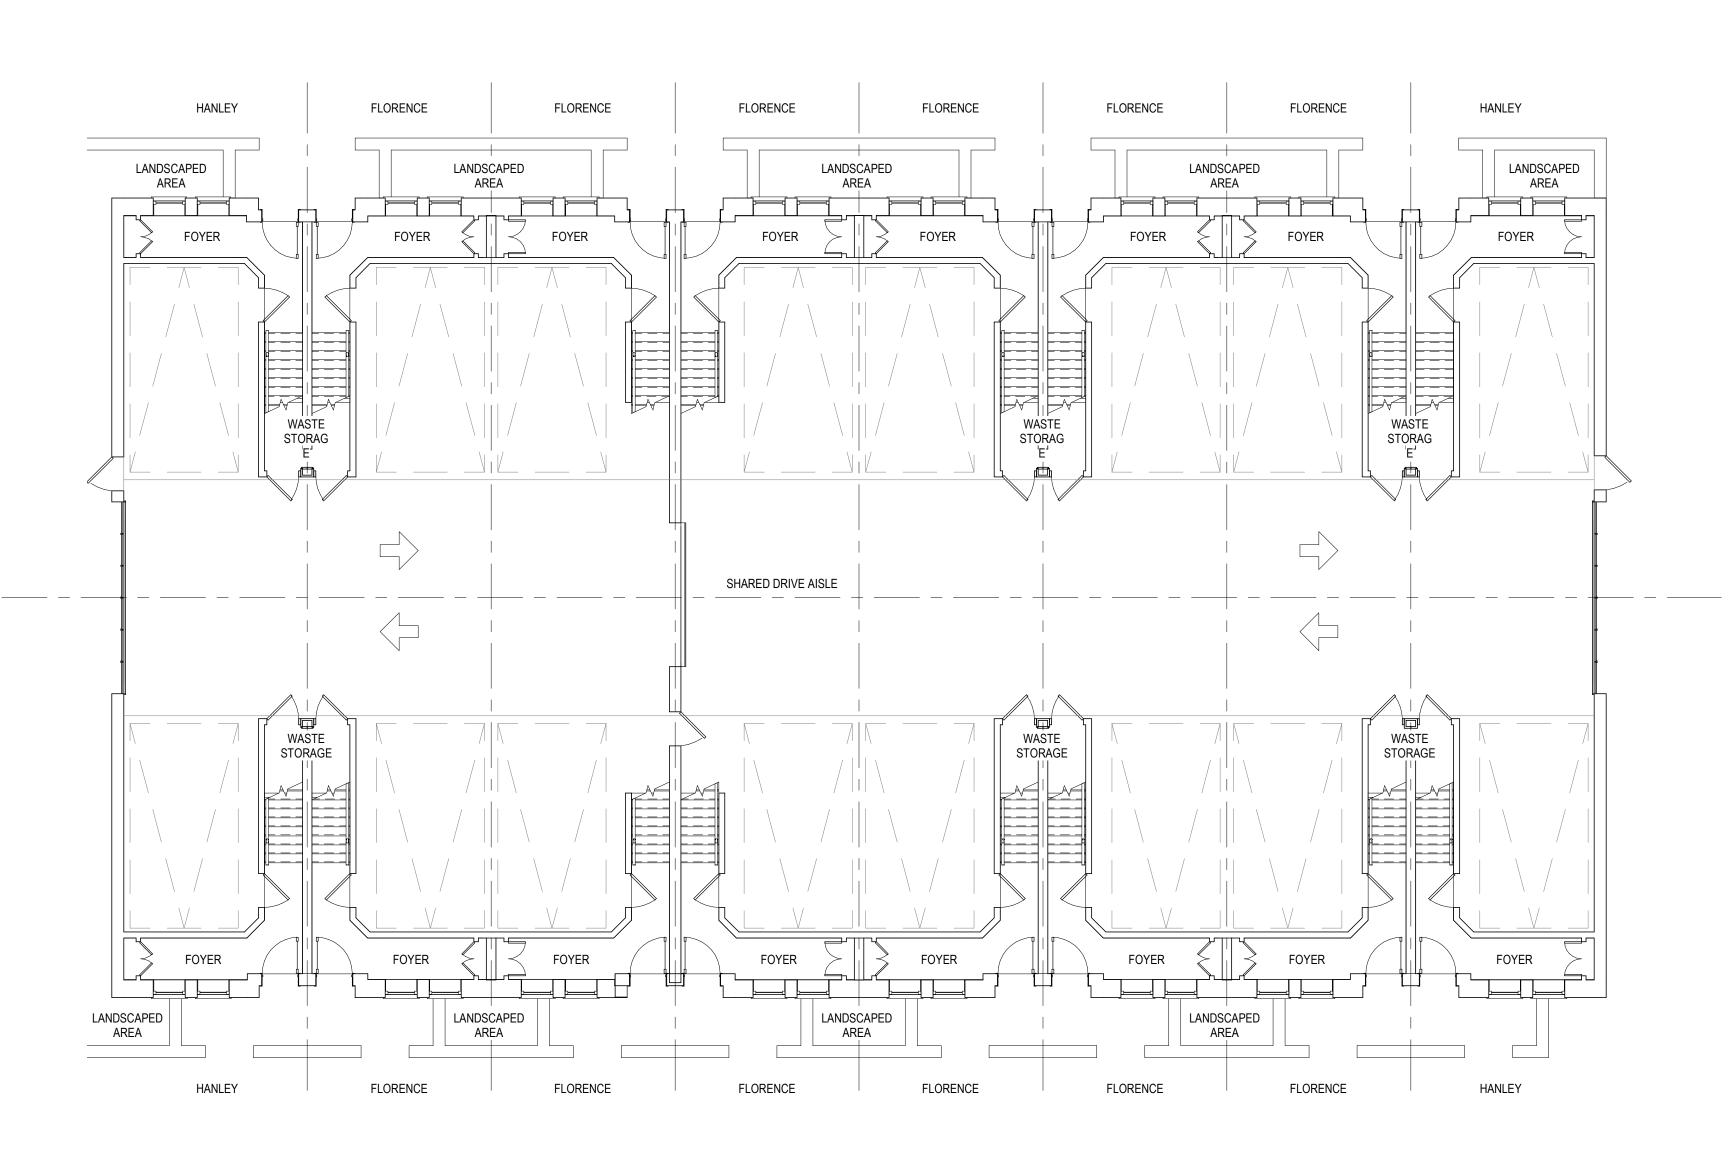

DATE DESCRIPTION **REVISION RECORD** 2021-10-14 DATE ISSUED FOR RE-ZONING **ISSUED RECORD** 

D U N P A R

LAMBTON TOWNS 2650 ST. CLAIR AVE WEST CITY OF TORONTO, ON

1/8" = 1'-0"

DRAWING TITLE

**BLOCK A** FIRST FLOOR PLAN

1386073 - ONTARIO INC. 105 SIX POINT ROAD ETOBICOKE ON M8Z 2X3 TEL: 416.236.9800 | FAX: 416.236.9080

TEAM PROJECT NO. DRAWN BY CHECKED BY

2021-10-14 PAGE NO. A-200a

FIRST FLOOR PLAN

|            | INFINITY FECTURE & DESIGN  4 APPLEBY ROAD DBICOKE, ON, M9B 4Z9 647.457.4475 |                  |
|------------|-----------------------------------------------------------------------------|------------------|
|            |                                                                             |                  |
|            |                                                                             |                  |
|            |                                                                             |                  |
|            |                                                                             |                  |
|            |                                                                             |                  |
|            |                                                                             |                  |
|            |                                                                             |                  |
| No.        | DESCRIPTION REVISION RECORD                                                 | DATE             |
|            |                                                                             |                  |
|            |                                                                             |                  |
|            |                                                                             |                  |
|            |                                                                             |                  |
|            |                                                                             |                  |
|            |                                                                             |                  |
|            |                                                                             |                  |
| ISSUED FOR | R RE-ZONING  DESCRIPTION                                                    | 2021-10-<br>DATE |
|            | D U N P A R BETTER BY DESIGN                                                |                  |
|            | LAMBTON TOWNS  2650 ST. CLAIR AVE WEST CITY OF TORONTO, ON                  | 6                |
|            |                                                                             | TH               |
| SCALE      | 1/8" = 1'-0"                                                                |                  |
| SCALE      | 1/8" = 1'-0"                                                                | N                |
|            | 1/8" = 1'-0"  BLOCK B                                                       |                  |