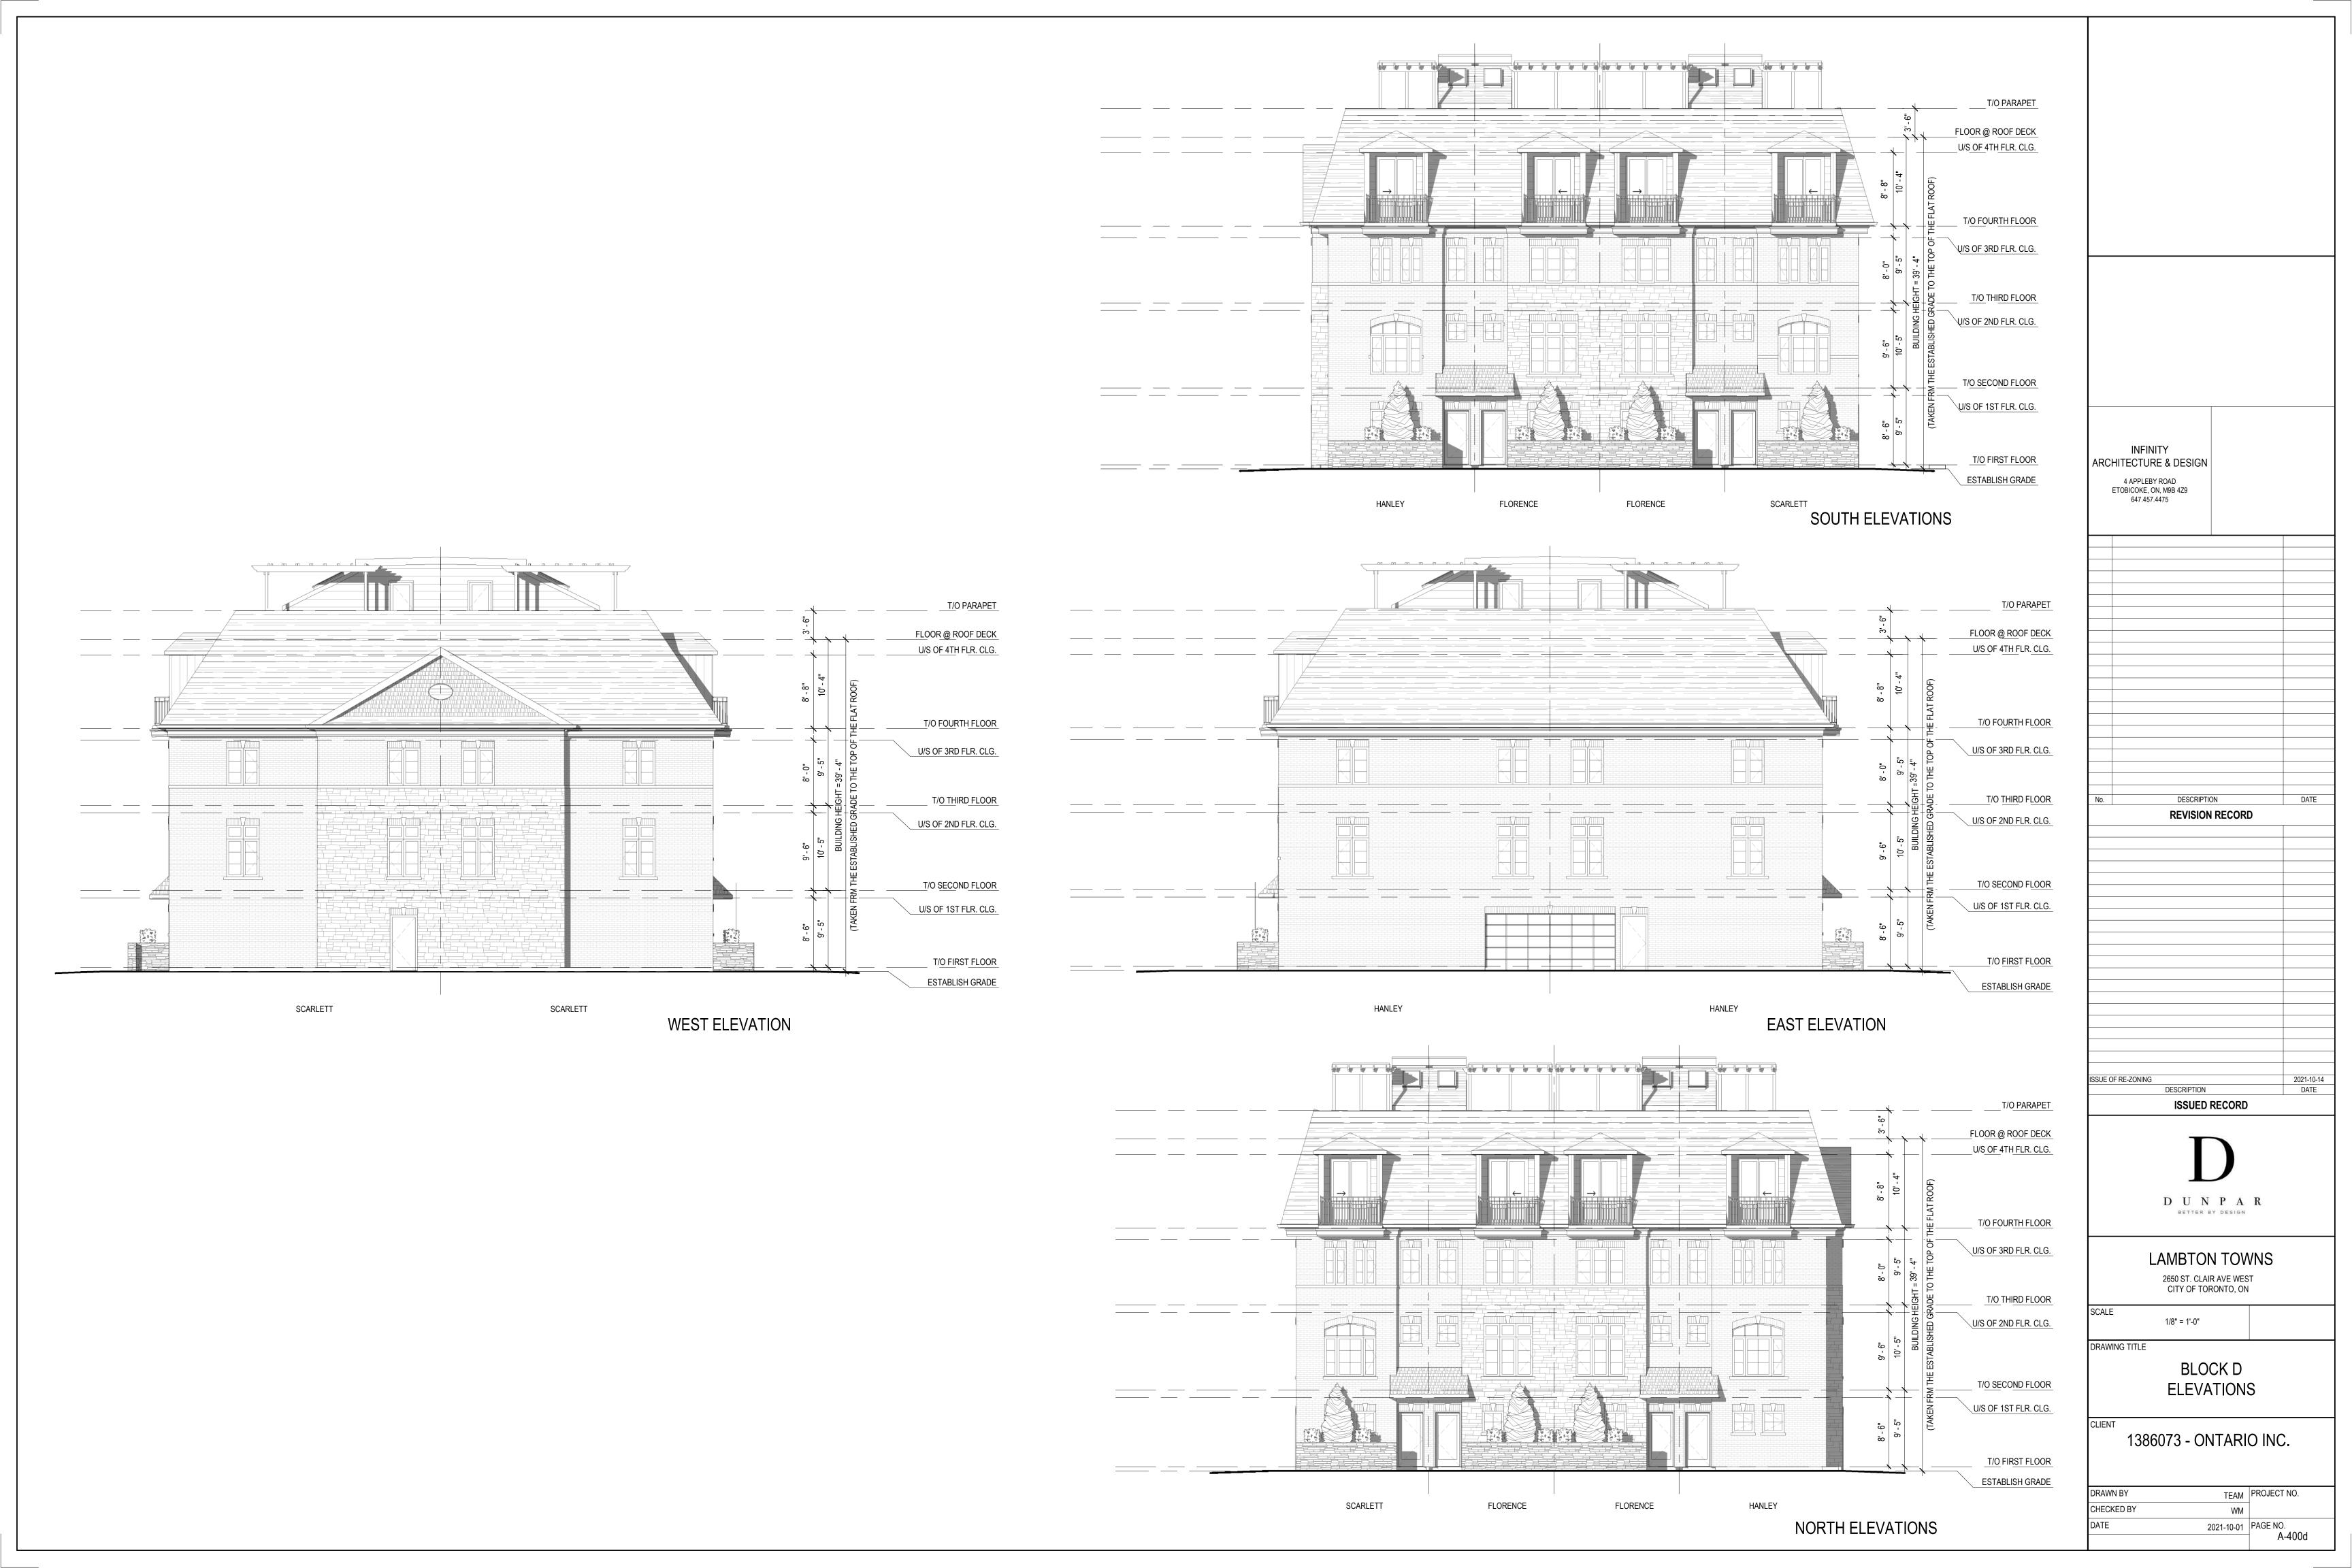

DATE DESCRIPTION **REVISION RECORD** 2021-10-14 DATE ISSUED FOR RE-ZONING **ISSUED RECORD** 

D U N P A R

LAMBTON TOWNS 2650 ST. CLAIR AVE WEST CITY OF TORONTO, ON

1/8" = 1'-0"

DRAWING TITLE

**BLOCK A** FIRST FLOOR PLAN