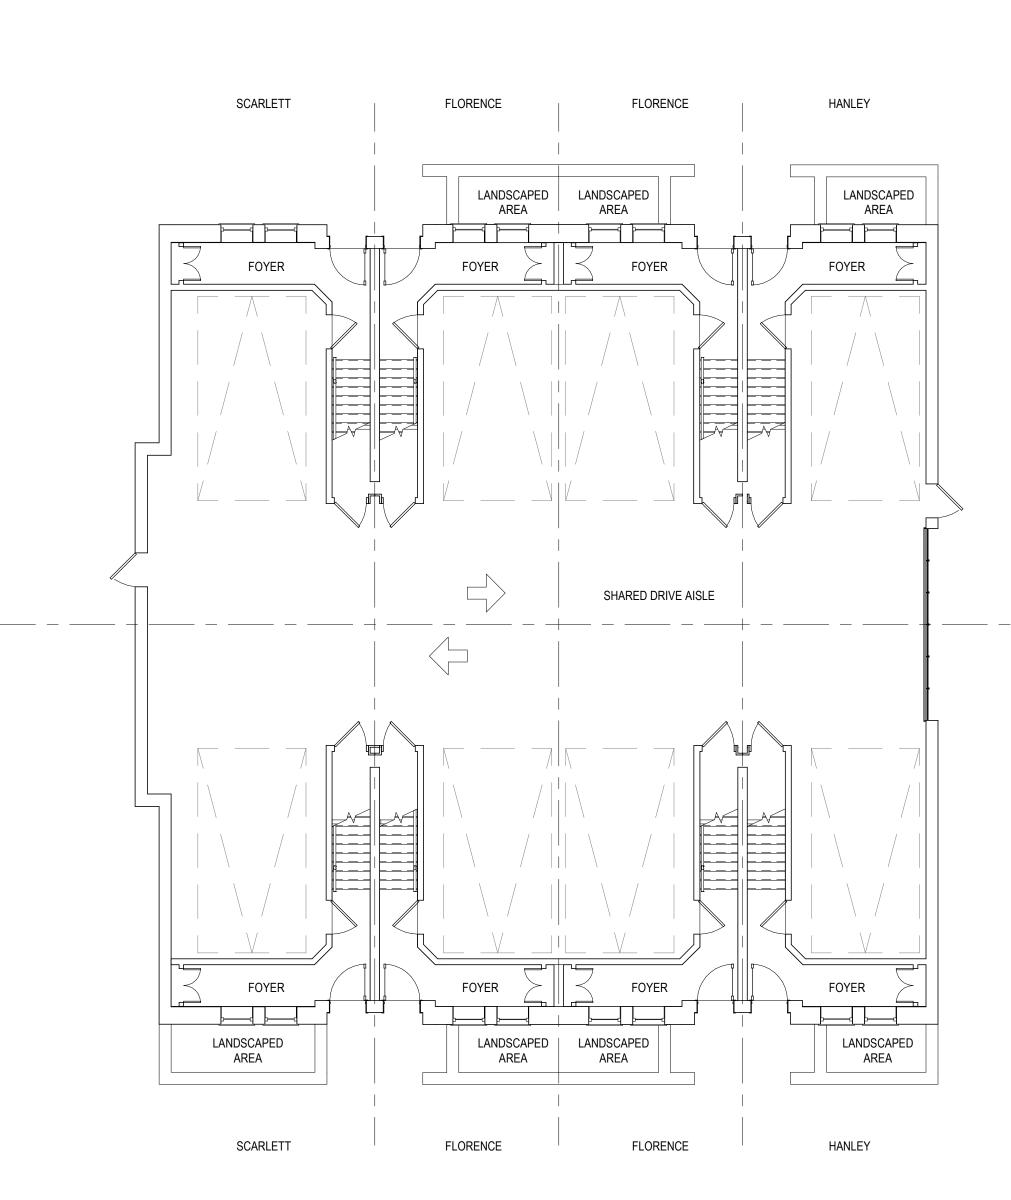

TEAM PROJECT NO.

2021-10-01 PAGE NO. A-200d

DRAWN BY
CHECKED BY

INFINITY ARCHITECTURE & DESIGN

> 4 APPLEBY ROAD ETOBICOKE, ON, M9B 4Z9 647.457.4475

FIRST FLOOR PLAN

| ISSUE FOR RE-ZONING  DESCRIPTION  REVISION RECORD  ISSUE FOR RE-ZONING  DESCRIPTION  ISSUED RECORD  LAMBTON TOWNS  2650 ST. CLAIR AVE WEST CITY OF TORONTO, ON | DA          |
|----------------------------------------------------------------------------------------------------------------------------------------------------------------|-------------|
| ISSUE FOR RE-ZONING  DESCRIPTION  ISSUED RECORD  D U N P A R  BETTER BY DESIGN  LAMBTON TOWNS  2650 ST. CLAIR AVE WEST                                         | DA          |
| ISSUE FOR RE-ZONING  DESCRIPTION  ISSUED RECORD  D U N P A R  BETTER BY DESIGN  LAMBTON TOWNS  2650 ST. CLAIR AVE WEST                                         | DA          |
| ISSUE FOR RE-ZONING  DESCRIPTION  ISSUED RECORD  D U N P A R  BETTER BY DESIGN  LAMBTON TOWNS  2650 ST. CLAIR AVE WEST                                         | DA          |
| ISSUE FOR RE-ZONING  DESCRIPTION  ISSUED RECORD  D U N P A R  BETTER BY DESIGN  LAMBTON TOWNS  2650 ST. CLAIR AVE WEST                                         | DA          |
| ISSUE FOR RE-ZONING DESCRIPTION ISSUED RECORD  D U N P A R BETTER BY DESIGN  LAMBTON TOWNS 2650 ST. CLAIR AVE WEST                                             | DA          |
| ISSUE FOR RE-ZONING DESCRIPTION ISSUED RECORD  D U N P A R BETTER BY DESIGN  LAMBTON TOWNS 2650 ST. CLAIR AVE WEST                                             | DA          |
| ISSUE FOR RE-ZONING DESCRIPTION ISSUED RECORD  D U N P A R BETTER BY DESIGN  LAMBTON TOWNS 2650 ST. CLAIR AVE WEST                                             | DA          |
| ISSUE FOR RE-ZONING DESCRIPTION ISSUED RECORD  D U N P A R BETTER BY DESIGN  LAMBTON TOWNS 2650 ST. CLAIR AVE WEST                                             | DA          |
| ISSUE FOR RE-ZONING  DESCRIPTION  ISSUED RECORD  D U N P A R  BETTER BY DESIGN  LAMBTON TOWNS  2650 ST. CLAIR AVE WEST                                         | DA          |
| ISSUE FOR RE-ZONING DESCRIPTION ISSUED RECORD  D U N P A R BETTER BY DESIGN  LAMBTON TOWNS 2650 ST. CLAIR AVE WEST                                             | DA          |
| ISSUE FOR RE-ZONING DESCRIPTION ISSUED RECORD  DUNPAR BETTER BY DESIGN  LAMBTON TOWNS 2650 ST. CLAIR AVE WEST                                                  |             |
| DESCRIPTION ISSUED RECORD  D U N P A R BETTER BY DESIGN  LAMBTON TOWNS 2650 ST. CLAIR AVE WEST                                                                 |             |
| DESCRIPTION ISSUED RECORD  D U N P A R BETTER BY DESIGN  LAMBTON TOWNS 2650 ST. CLAIR AVE WEST                                                                 |             |
| DESCRIPTION ISSUED RECORD  D U N P A R BETTER BY DESIGN  LAMBTON TOWNS 2650 ST. CLAIR AVE WEST                                                                 |             |
| DESCRIPTION ISSUED RECORD  D U N P A R BETTER BY DESIGN  LAMBTON TOWNS 2650 ST. CLAIR AVE WEST                                                                 |             |
| DESCRIPTION ISSUED RECORD  D U N P A R BETTER BY DESIGN  LAMBTON TOWNS 2650 ST. CLAIR AVE WEST                                                                 |             |
| DESCRIPTION ISSUED RECORD  D U N P A R BETTER BY DESIGN  LAMBTON TOWNS 2650 ST. CLAIR AVE WEST                                                                 |             |
| DESCRIPTION ISSUED RECORD  D U N P A R BETTER BY DESIGN  LAMBTON TOWNS 2650 ST. CLAIR AVE WEST                                                                 |             |
| DESCRIPTION ISSUED RECORD  D U N P A R BETTER BY DESIGN  LAMBTON TOWNS 2650 ST. CLAIR AVE WEST                                                                 |             |
| DESCRIPTION ISSUED RECORD  D U N P A R BETTER BY DESIGN  LAMBTON TOWNS 2650 ST. CLAIR AVE WEST                                                                 |             |
| DESCRIPTION ISSUED RECORD  D U N P A R BETTER BY DESIGN  LAMBTON TOWNS 2650 ST. CLAIR AVE WEST                                                                 |             |
| D U N P A R BETTER BY DESIGN  LAMBTON TOWNS 2650 ST. CLAIR AVE WEST                                                                                            | 2021-<br>DA |
| LAMBTON TOWNS 2650 ST. CLAIR AVE WEST                                                                                                                          |             |
| LAMBTON TOWNS 2650 ST. CLAIR AVE WEST                                                                                                                          |             |
| 2650 ST. CLAIR AVE WEST                                                                                                                                        |             |
|                                                                                                                                                                |             |
| SCALE 1/8" = 1'-0"                                                                                                                                             |             |
| DRAWING TITLE                                                                                                                                                  |             |
| BLOCK E<br>FIRST FLOOR PLAN                                                                                                                                    |             |
| CLIENT  1386073 - ONTARIO INI                                                                                                                                  |             |
| 1386073 - ONTARIO IN                                                                                                                                           |             |
| TEL: 416.236.9800   FAX: 416.236.9080                                                                                                                          |             |

2021-10-01 PAGE NO. A-200e

FIRST FLOOR PLANS

| ARC    | INFINITY CHITECTURE & DESIGN  4 APPLEBY ROAD ETOBICOKE, ON, M9B 4Z9 647.457.4475 |        |                 |
|--------|----------------------------------------------------------------------------------|--------|-----------------|
|        |                                                                                  |        |                 |
|        |                                                                                  |        |                 |
|        |                                                                                  |        |                 |
|        |                                                                                  |        |                 |
|        |                                                                                  |        |                 |
|        |                                                                                  |        |                 |
|        |                                                                                  |        |                 |
|        |                                                                                  |        |                 |
|        |                                                                                  |        |                 |
|        |                                                                                  |        |                 |
|        |                                                                                  |        |                 |
|        |                                                                                  |        |                 |
|        |                                                                                  |        |                 |
| No.    | DESCRIPTION                                                                      |        | DATE            |
|        | REVISION RECOR                                                                   | RD     | T               |
|        |                                                                                  |        |                 |
|        |                                                                                  |        |                 |
|        |                                                                                  |        |                 |
|        |                                                                                  |        |                 |
|        |                                                                                  |        |                 |
|        |                                                                                  |        |                 |
|        |                                                                                  |        |                 |
|        |                                                                                  |        |                 |
|        |                                                                                  |        |                 |
|        |                                                                                  |        |                 |
|        |                                                                                  |        |                 |
|        |                                                                                  |        |                 |
| ISSUED | FOR RE-ZONING  DESCRIPTION                                                       |        | 2021-10<br>DATE |
|        | ISSUED RECOR                                                                     | D      |                 |
|        | D U N P A                                                                        |        |                 |
|        | LAMBTON TOV<br>2650 ST. CLAIR AVE WE<br>CITY OF TORONTO, O                       | ST     |                 |
| 0041   |                                                                                  |        |                 |
| SCAL   | =<br>1/8" = 1'-0"                                                                | NORTH  |                 |
| DRAW   | /ING TITLE                                                                       |        |                 |
|        | BLOCK F                                                                          |        |                 |
|        | FIRST FLOOR                                                                      |        |                 |
|        |                                                                                  | , \  1 |                 |