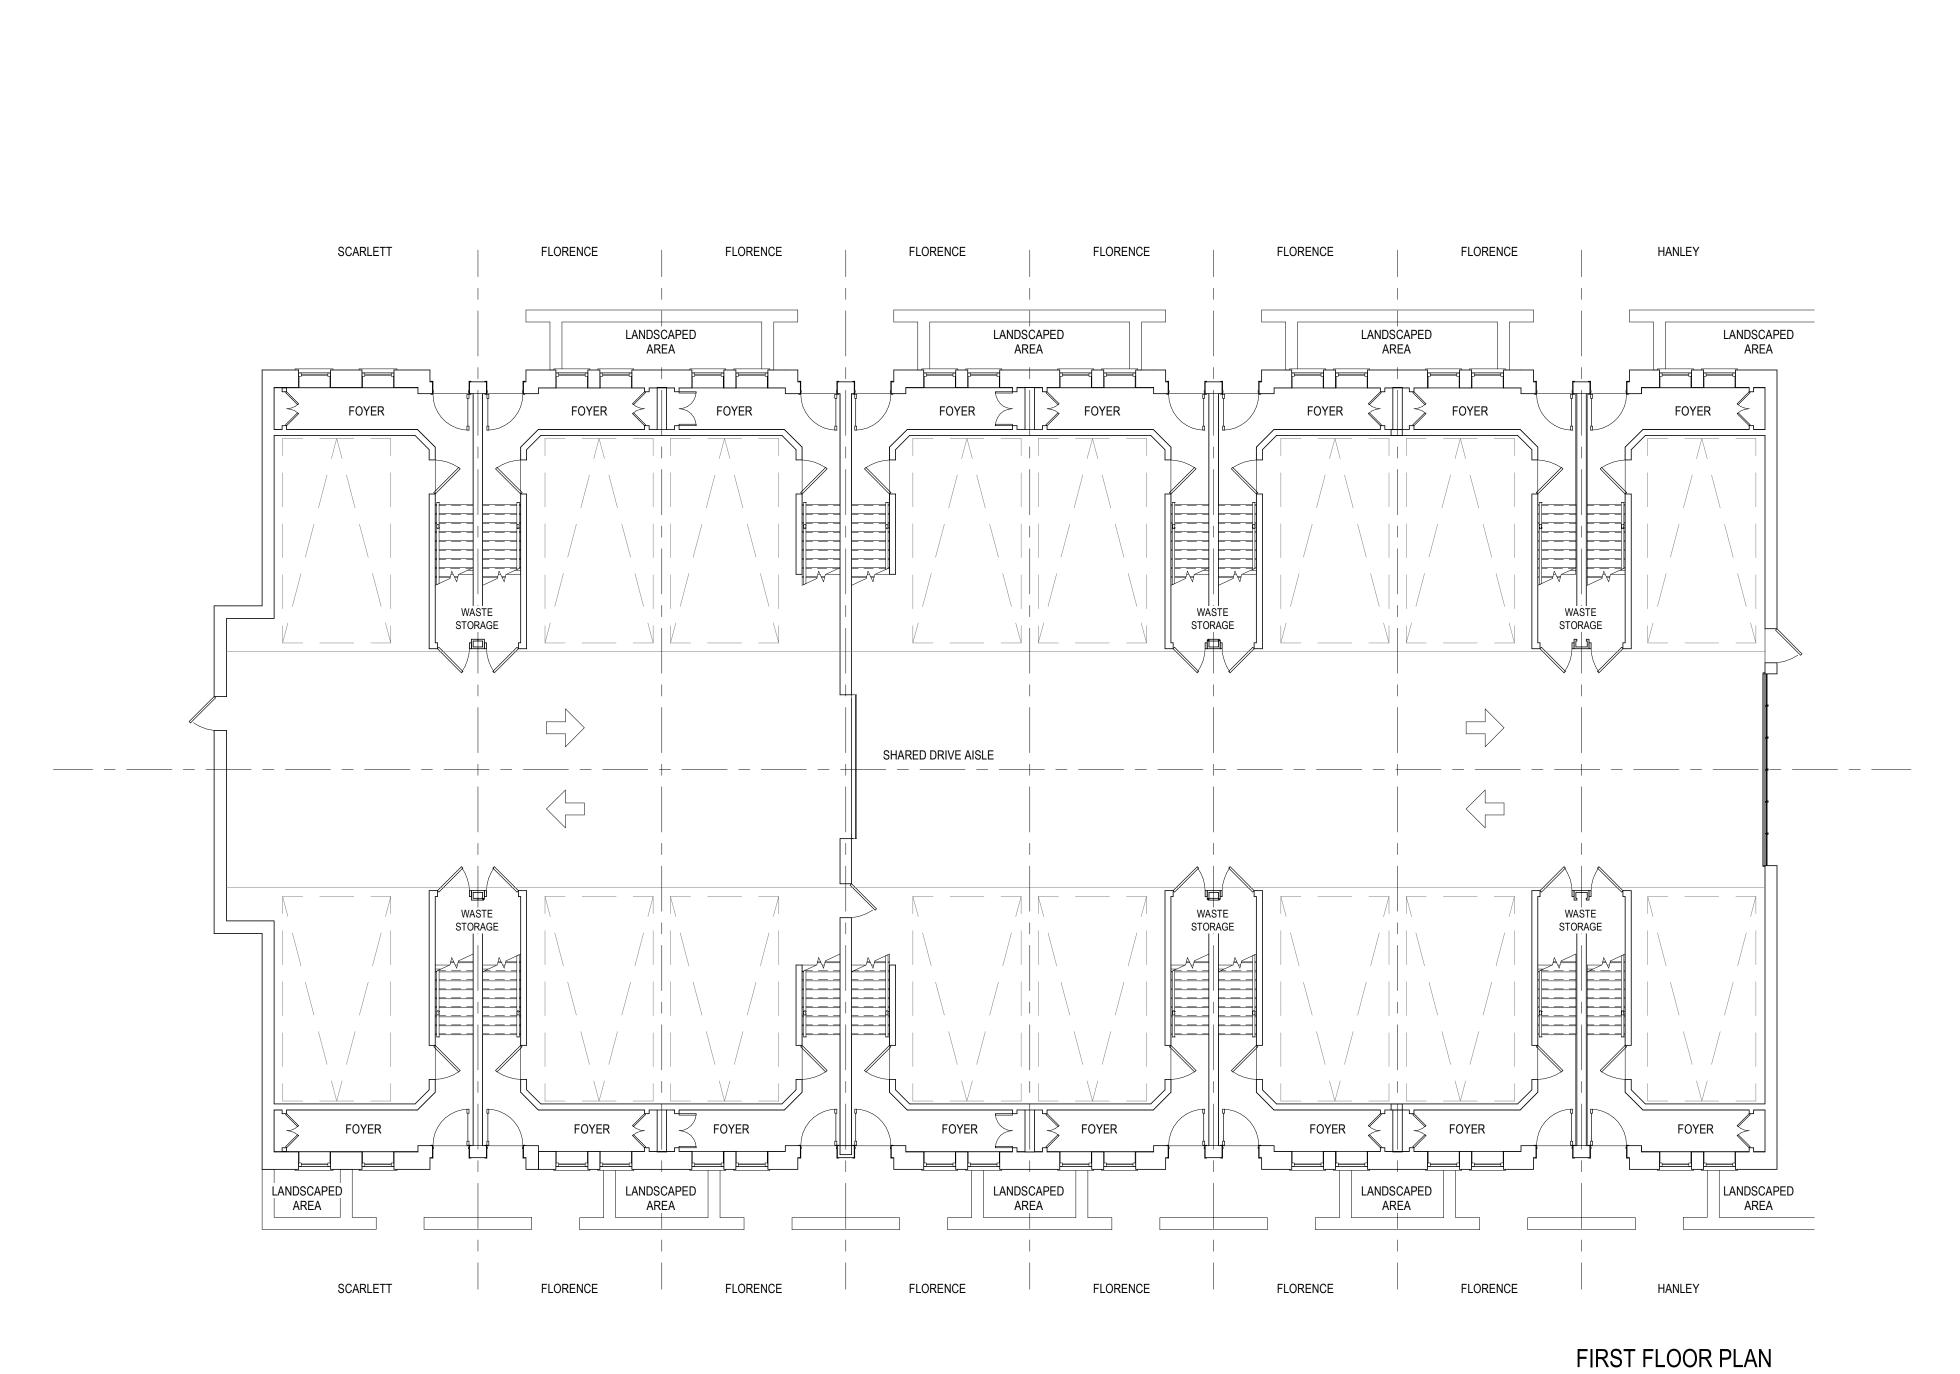

DATE DESCRIPTION **REVISION RECORD** 2021-10-14 DATE ISSUED FOR RE-ZONING **ISSUED RECORD** 

D U N P A R

LAMBTON TOWNS 2650 ST. CLAIR AVE WEST CITY OF TORONTO, ON

1/8" = 1'-0"

DRAWING TITLE

**BLOCK A** FIRST FLOOR PLAN

1386073 - ONTARIO INC. 105 SIX POINT ROAD ETOBICOKE ON M8Z 2X3 TEL: 416.236.9800 | FAX: 416.236.9080

TEAM PROJECT NO. DRAWN BY CHECKED BY

2021-10-14 PAGE NO. A-200a

FIRST FLOOR PLAN

|            | INFINITY FECTURE & DESIGN  4 APPLEBY ROAD DBICOKE, ON, M9B 4Z9 647.457.4475 |                  |
|------------|-----------------------------------------------------------------------------|------------------|
|            |                                                                             |                  |
|            |                                                                             |                  |
|            |                                                                             |                  |
|            |                                                                             |                  |
|            |                                                                             |                  |
|            |                                                                             |                  |
|            |                                                                             |                  |
| No.        | DESCRIPTION REVISION RECORD                                                 | DATE             |
|            |                                                                             |                  |
|            |                                                                             |                  |
|            |                                                                             |                  |
|            |                                                                             |                  |
|            |                                                                             |                  |
|            |                                                                             |                  |
|            |                                                                             |                  |
| ISSUED FOR | R RE-ZONING  DESCRIPTION                                                    | 2021-10-<br>DATE |
|            | D U N P A R BETTER BY DESIGN                                                |                  |
|            | LAMBTON TOWNS  2650 ST. CLAIR AVE WEST CITY OF TORONTO, ON                  | 6                |
|            |                                                                             | TH               |
| SCALE      | 1/8" = 1'-0"                                                                |                  |
| SCALE      | 1/8" = 1'-0"                                                                | N                |
|            | 1/8" = 1'-0"  BLOCK B                                                       |                  |