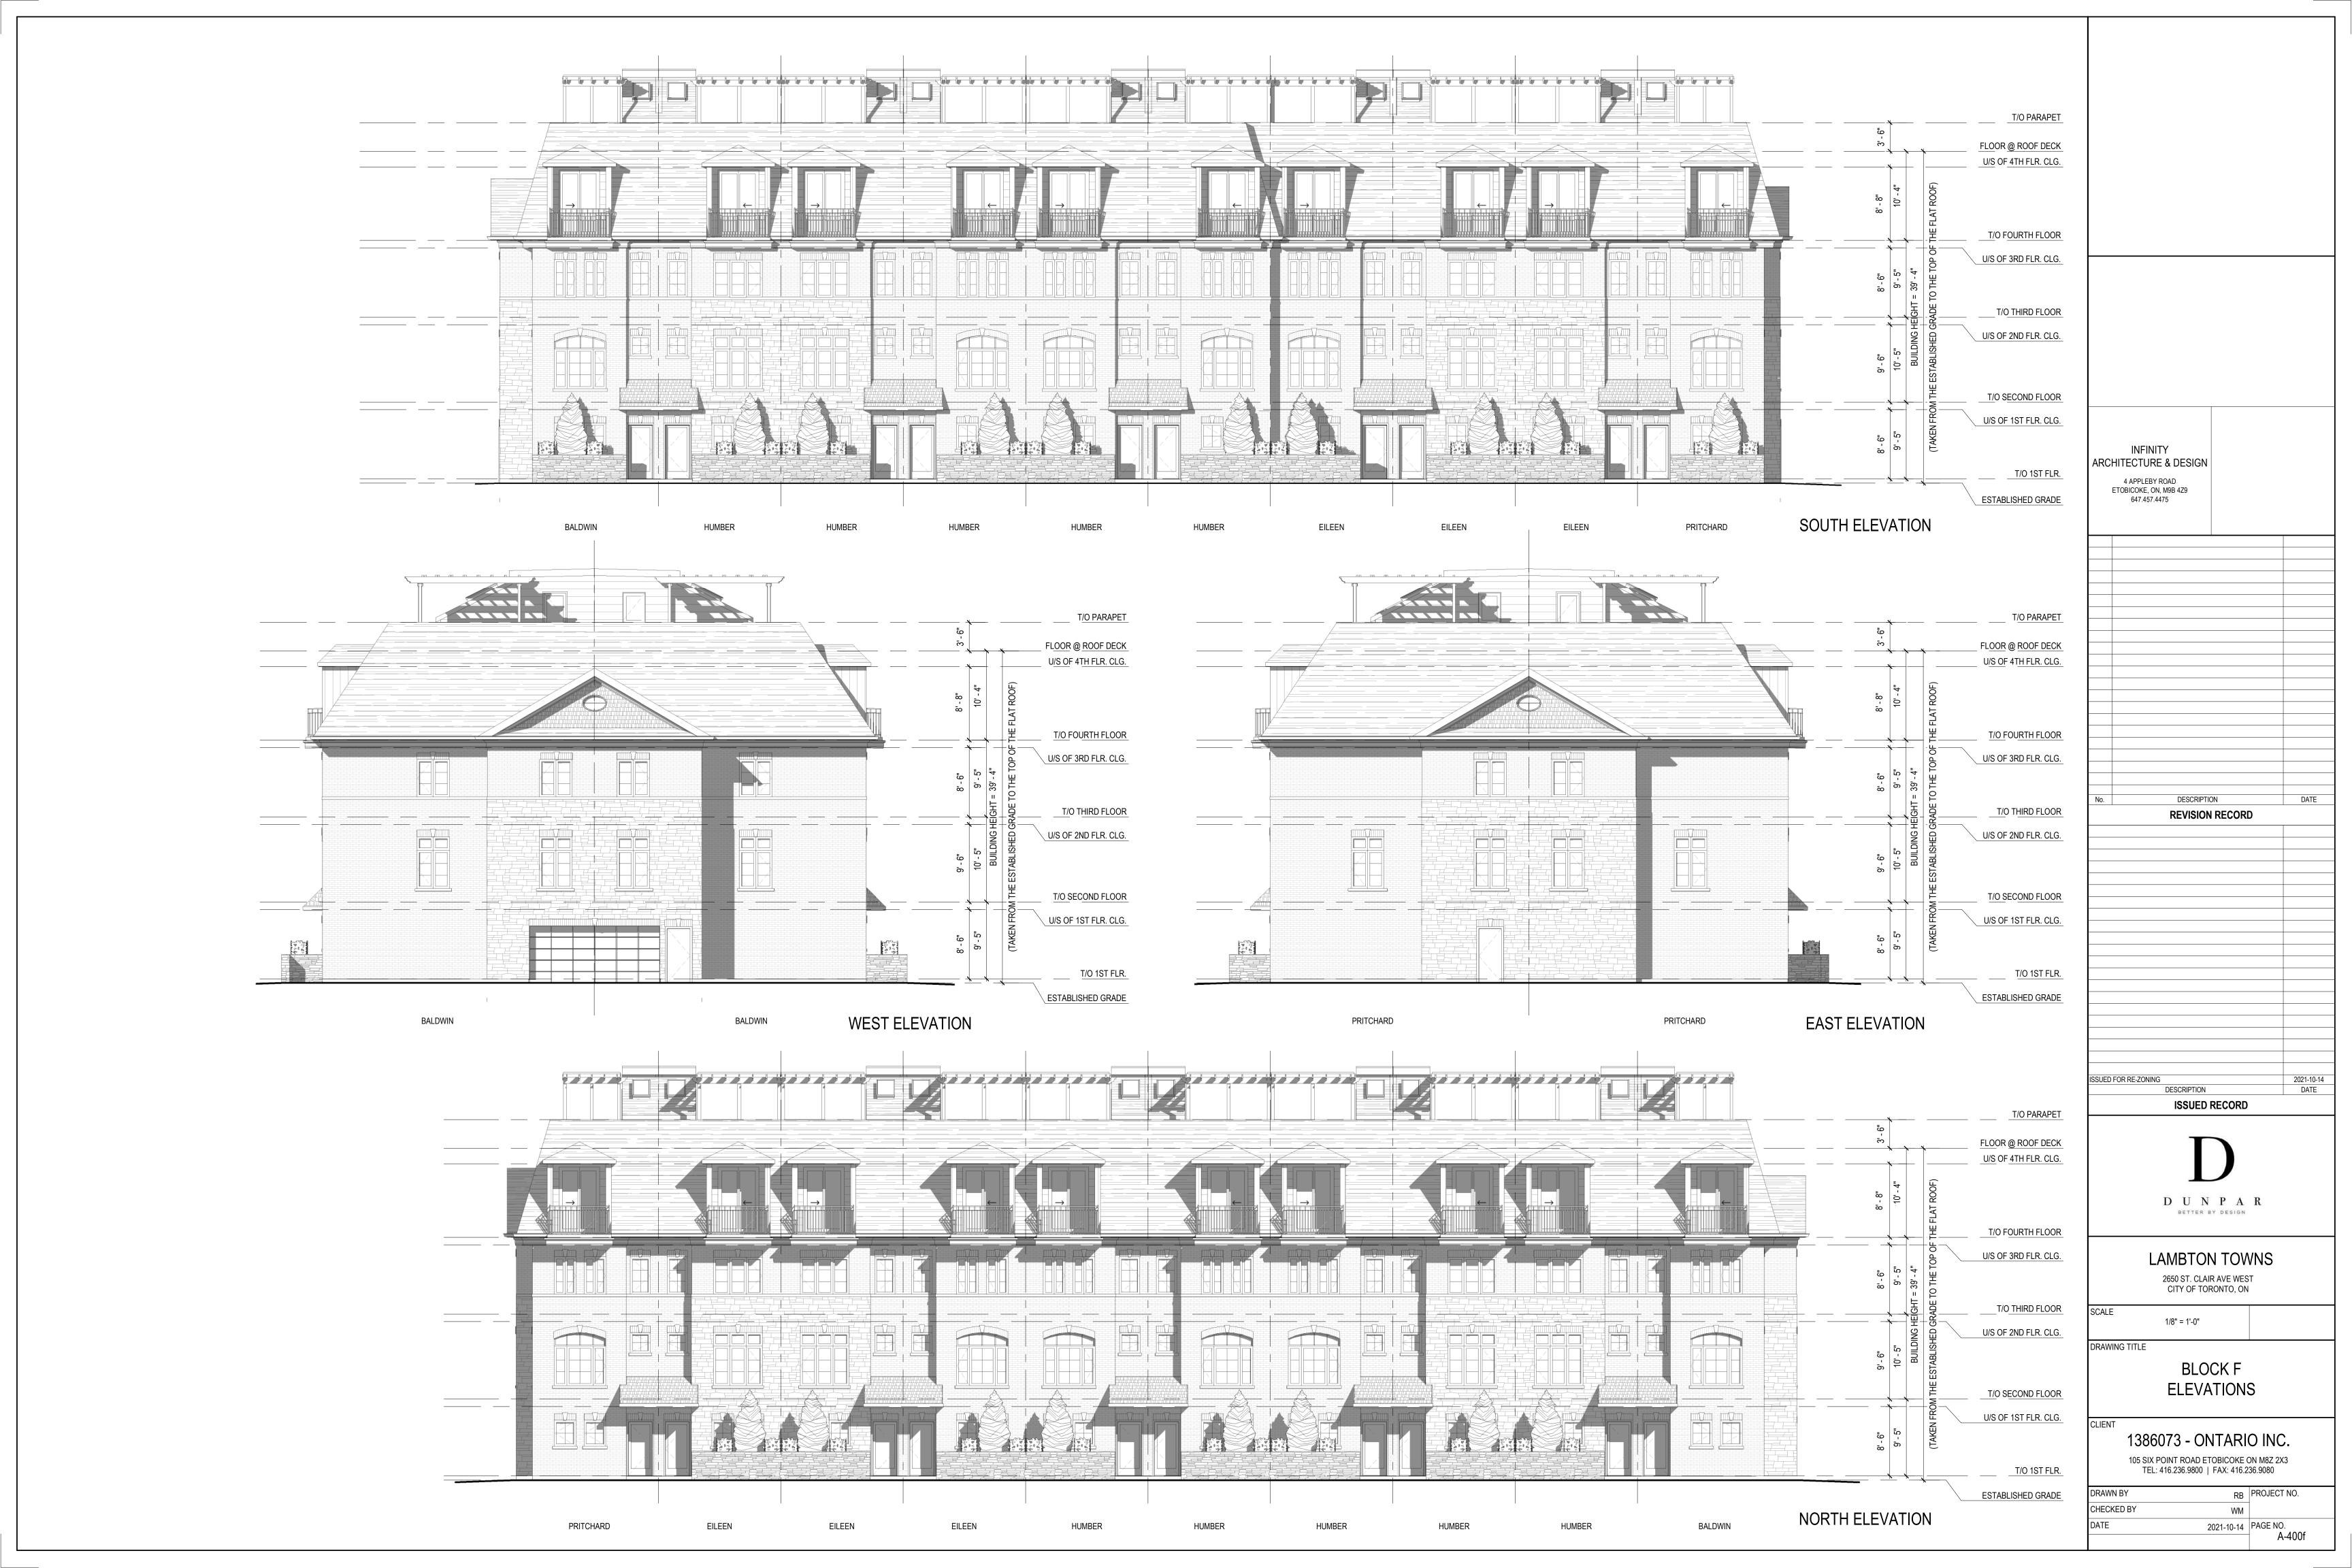

2021-10-01 PAGE NO. A-200e

FIRST FLOOR PLANS

| ARC    | INFINITY CHITECTURE & DESIGN  4 APPLEBY ROAD ETOBICOKE, ON, M9B 4Z9 647.457.4475 |        |                 |
|--------|----------------------------------------------------------------------------------|--------|-----------------|
|        |                                                                                  |        |                 |
|        |                                                                                  |        |                 |
|        |                                                                                  |        |                 |
|        |                                                                                  |        |                 |
|        |                                                                                  |        |                 |
|        |                                                                                  |        |                 |
|        |                                                                                  |        |                 |
|        |                                                                                  |        |                 |
|        |                                                                                  |        |                 |
|        |                                                                                  |        |                 |
|        |                                                                                  |        |                 |
|        |                                                                                  |        |                 |
|        |                                                                                  |        |                 |
| No.    | DESCRIPTION                                                                      |        | DATE            |
|        | REVISION RECOR                                                                   | RD     | T               |
|        |                                                                                  |        |                 |
|        |                                                                                  |        |                 |
|        |                                                                                  |        |                 |
|        |                                                                                  |        |                 |
|        |                                                                                  |        |                 |
|        |                                                                                  |        |                 |
|        |                                                                                  |        |                 |
|        |                                                                                  |        |                 |
|        |                                                                                  |        |                 |
|        |                                                                                  |        |                 |
|        |                                                                                  |        |                 |
|        |                                                                                  |        |                 |
| ISSUED | FOR RE-ZONING  DESCRIPTION                                                       |        | 2021-10<br>DATE |
|        | ISSUED RECOR                                                                     | D      |                 |
|        | D U N P A                                                                        |        |                 |
|        | LAMBTON TOV<br>2650 ST. CLAIR AVE WE<br>CITY OF TORONTO, O                       | ST     |                 |
| 0041   |                                                                                  |        |                 |
| SCAL   | =<br>1/8" = 1'-0"                                                                | NORTH  |                 |
| DRAW   | /ING TITLE                                                                       |        |                 |
|        | BLOCK F                                                                          |        |                 |
|        | FIRST FLOOR                                                                      |        |                 |
|        |                                                                                  | , \  1 |                 |

1386073 - ONTARIO INC.

105 SIX POINT ROAD ETOBICOKE ON M8Z 2X3 TEL: 416.236.9800 | FAX: 416.236.9080

DRAWN BY
CHECKED BY

RB PROJECT NO.

2021-10-14 PAGE NO. A-200f

**BUILDING & SITE CROSS-SECTION** 

CHECKED BY