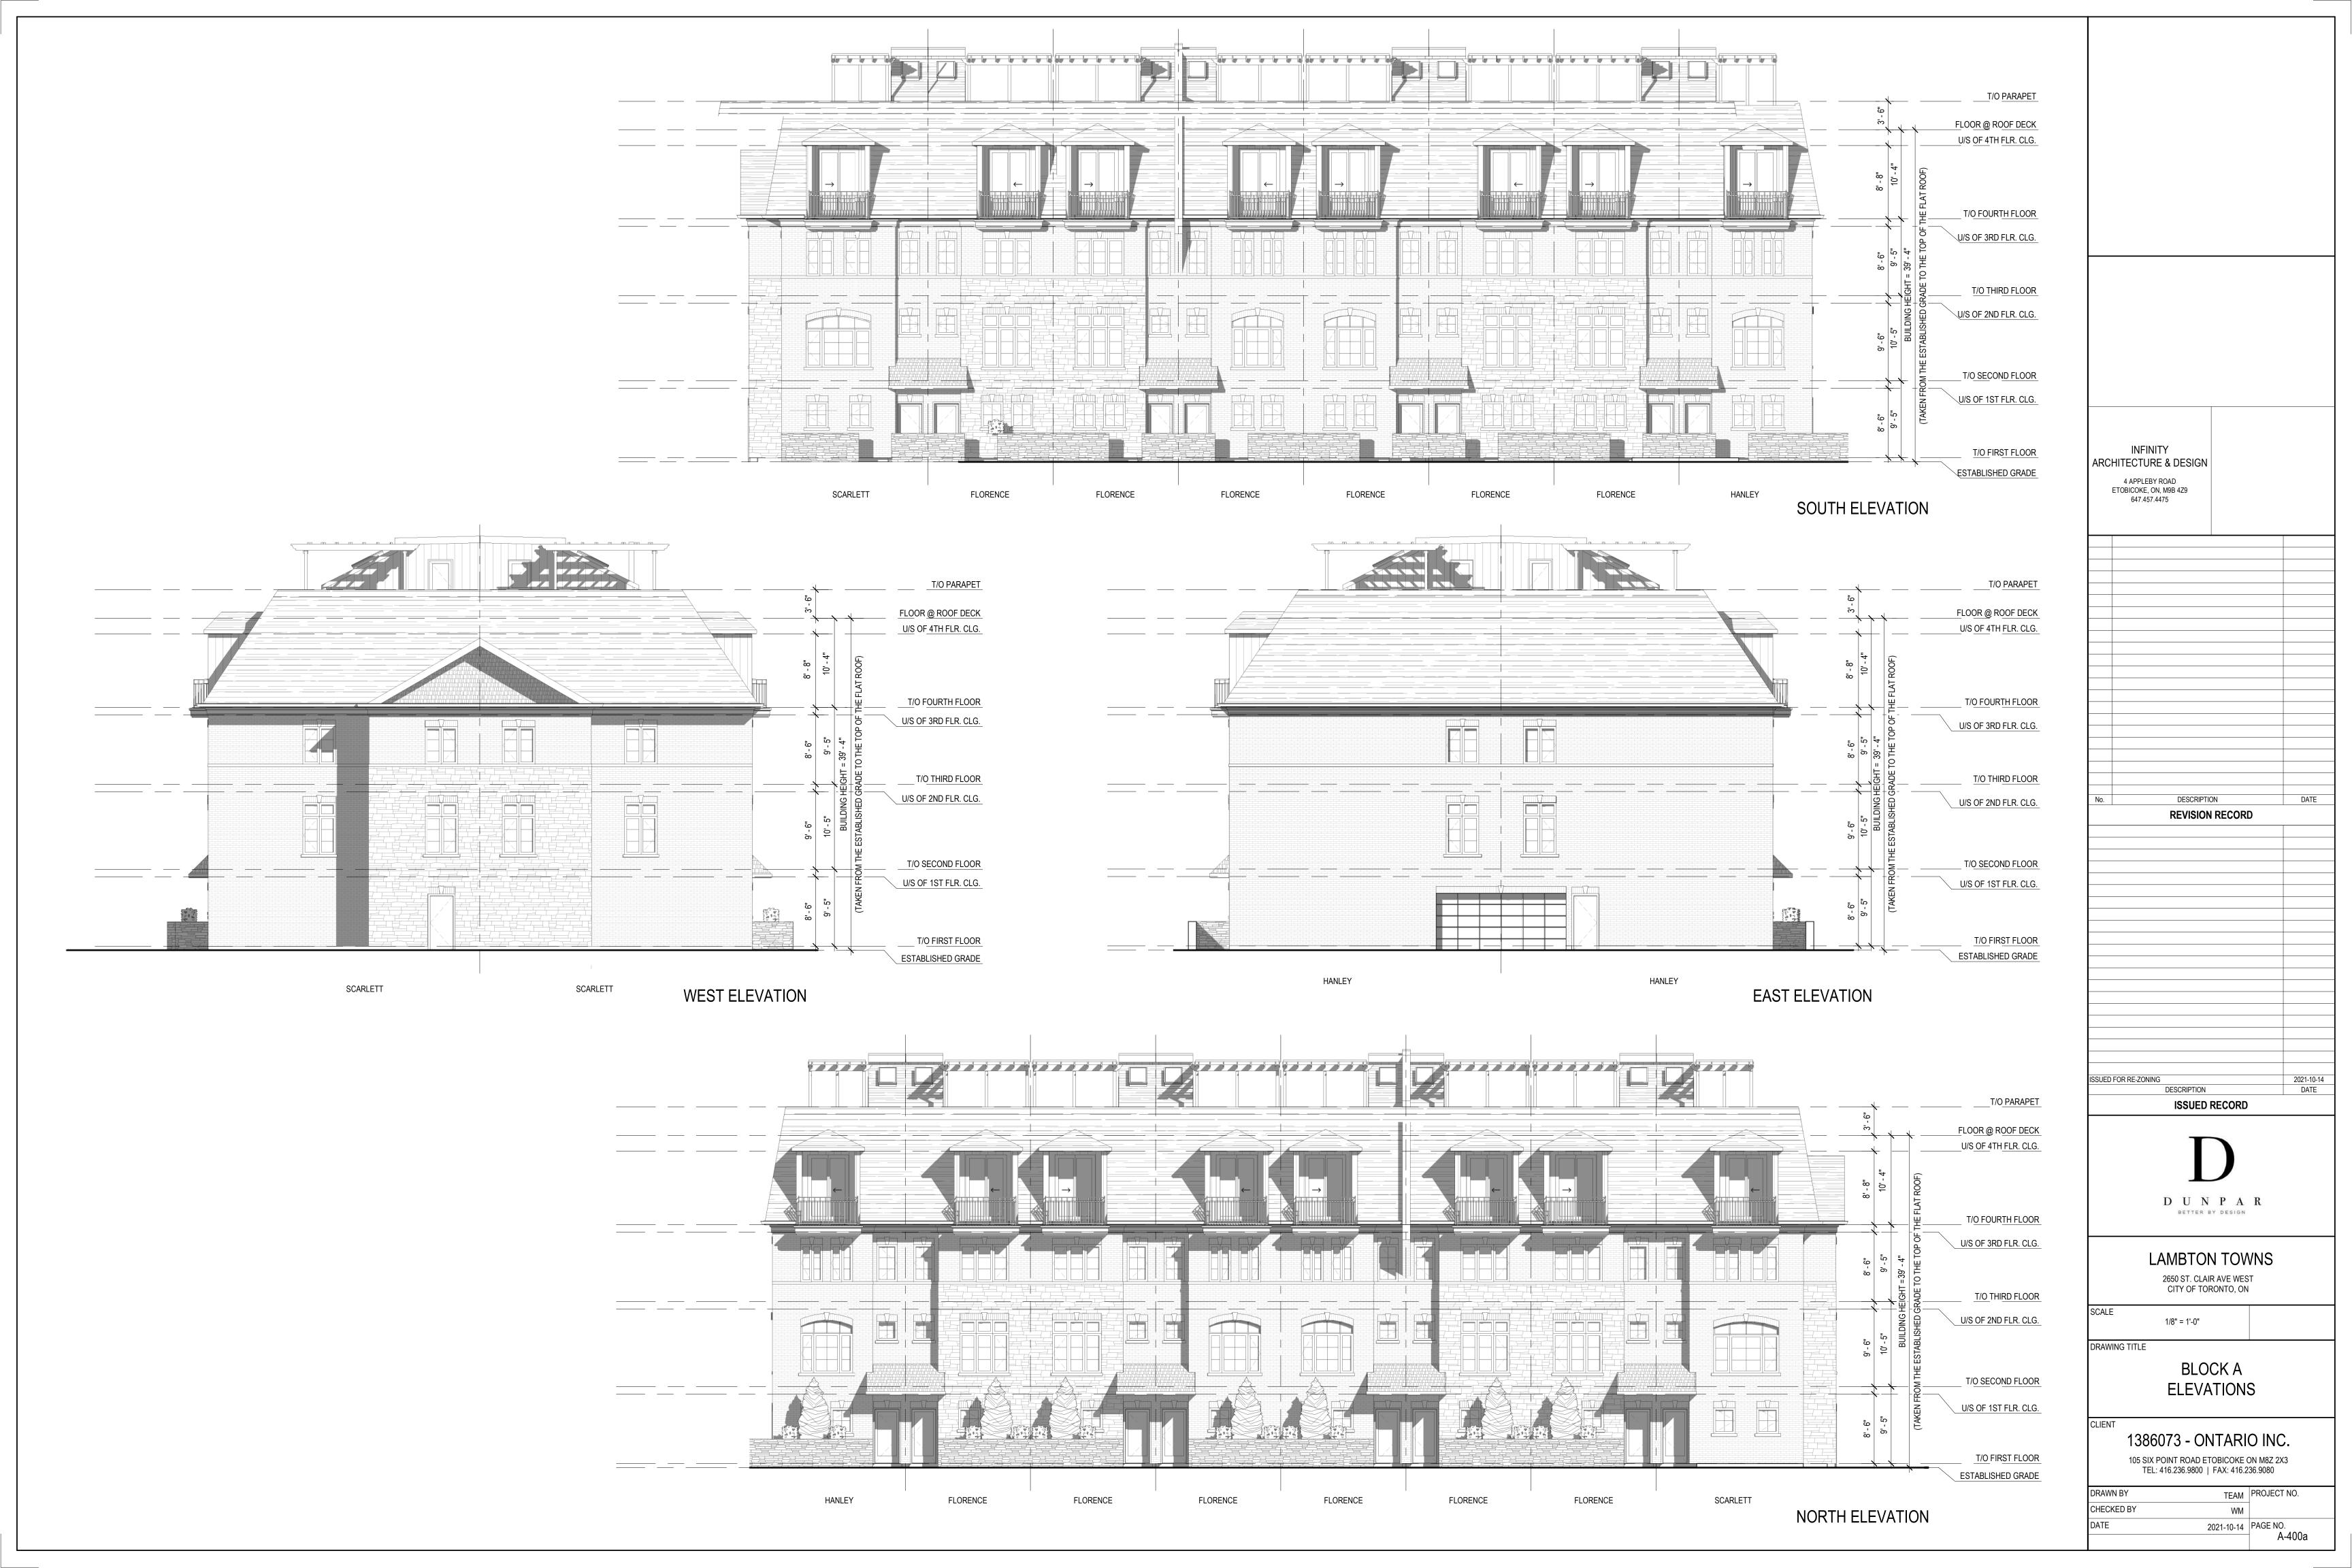

DATE DESCRIPTION **REVISION RECORD** 2021-10-14 DATE ISSUED FOR RE-ZONING **ISSUED RECORD** 

D U N P A R

LAMBTON TOWNS 2650 ST. CLAIR AVE WEST CITY OF TORONTO, ON

1/8" = 1'-0"

DRAWING TITLE

**BLOCK A** FIRST FLOOR PLAN

1386073 - ONTARIO INC. 105 SIX POINT ROAD ETOBICOKE ON M8Z 2X3 TEL: 416.236.9800 | FAX: 416.236.9080

TEAM PROJECT NO. DRAWN BY CHECKED BY

2021-10-14 PAGE NO. A-200a

FIRST FLOOR PLAN

|            | INFINITY FECTURE & DESIGN  4 APPLEBY ROAD DBICOKE, ON, M9B 4Z9 647.457.4475 |                  |
|------------|-----------------------------------------------------------------------------|------------------|
|            |                                                                             |                  |
|            |                                                                             |                  |
|            |                                                                             |                  |
|            |                                                                             |                  |
|            |                                                                             |                  |
|            |                                                                             |                  |
|            |                                                                             |                  |
| No.        | DESCRIPTION REVISION RECORD                                                 | DATE             |
|            |                                                                             |                  |
|            |                                                                             |                  |
|            |                                                                             |                  |
|            |                                                                             |                  |
|            |                                                                             |                  |
|            |                                                                             |                  |
|            |                                                                             |                  |
| ISSUED FOR | R RE-ZONING  DESCRIPTION                                                    | 2021-10-<br>DATE |
|            | D U N P A R BETTER BY DESIGN                                                |                  |
|            | LAMBTON TOWNS  2650 ST. CLAIR AVE WEST CITY OF TORONTO, ON                  | 6                |
|            |                                                                             | TH               |
| SCALE      | 1/8" = 1'-0"                                                                |                  |
| SCALE      | 1/8" = 1'-0"                                                                | N                |
|            | 1/8" = 1'-0"  BLOCK B                                                       |                  |