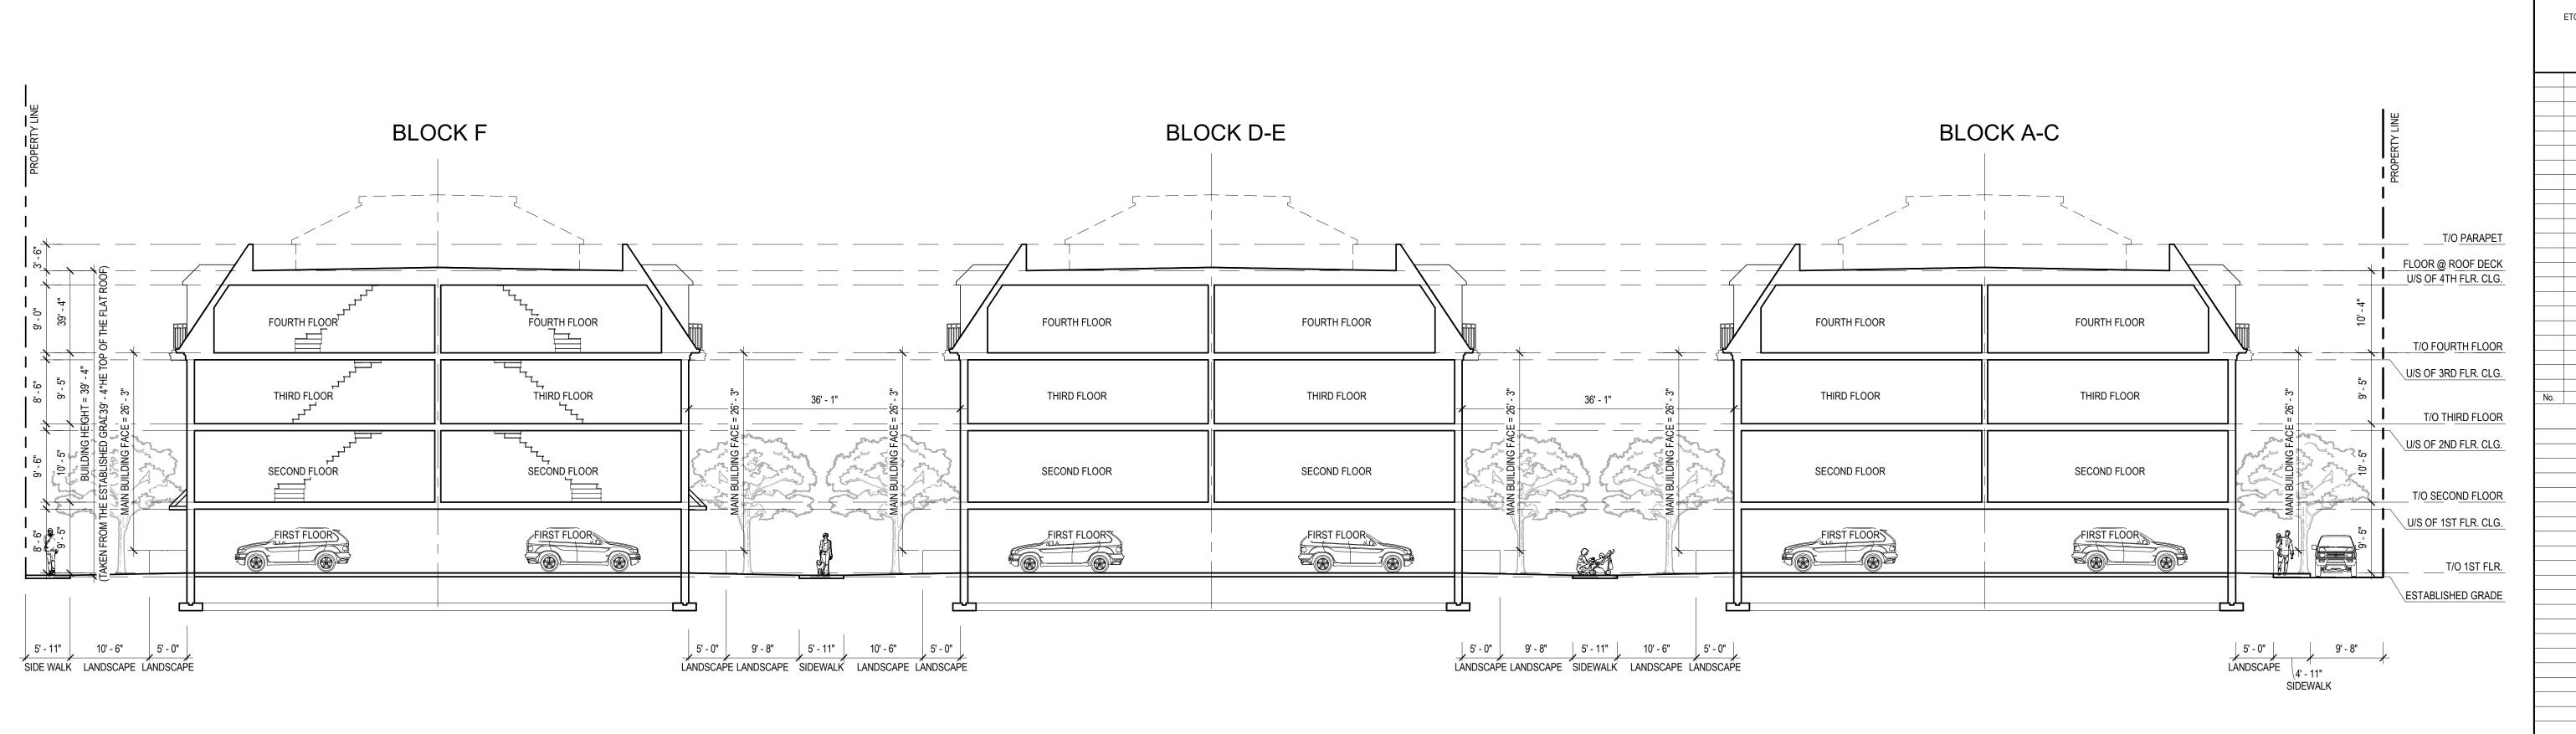

A-500 BLOCKS A - F BUILDING & SITE CROSS-SECTIONS

INFINITY
ARCHITECTURE & DESIGN

4 APPLEBY ROAD
ETOBICOKE, ON, M9B 4Z9
647.457.4475

No. DESCRIPTION DATE

REVISION RECORD

ISSUED FOR RE-ZONING 2021-10-14

DESCRIPTION DATE

2021-10-14 PAGE NO. A-500