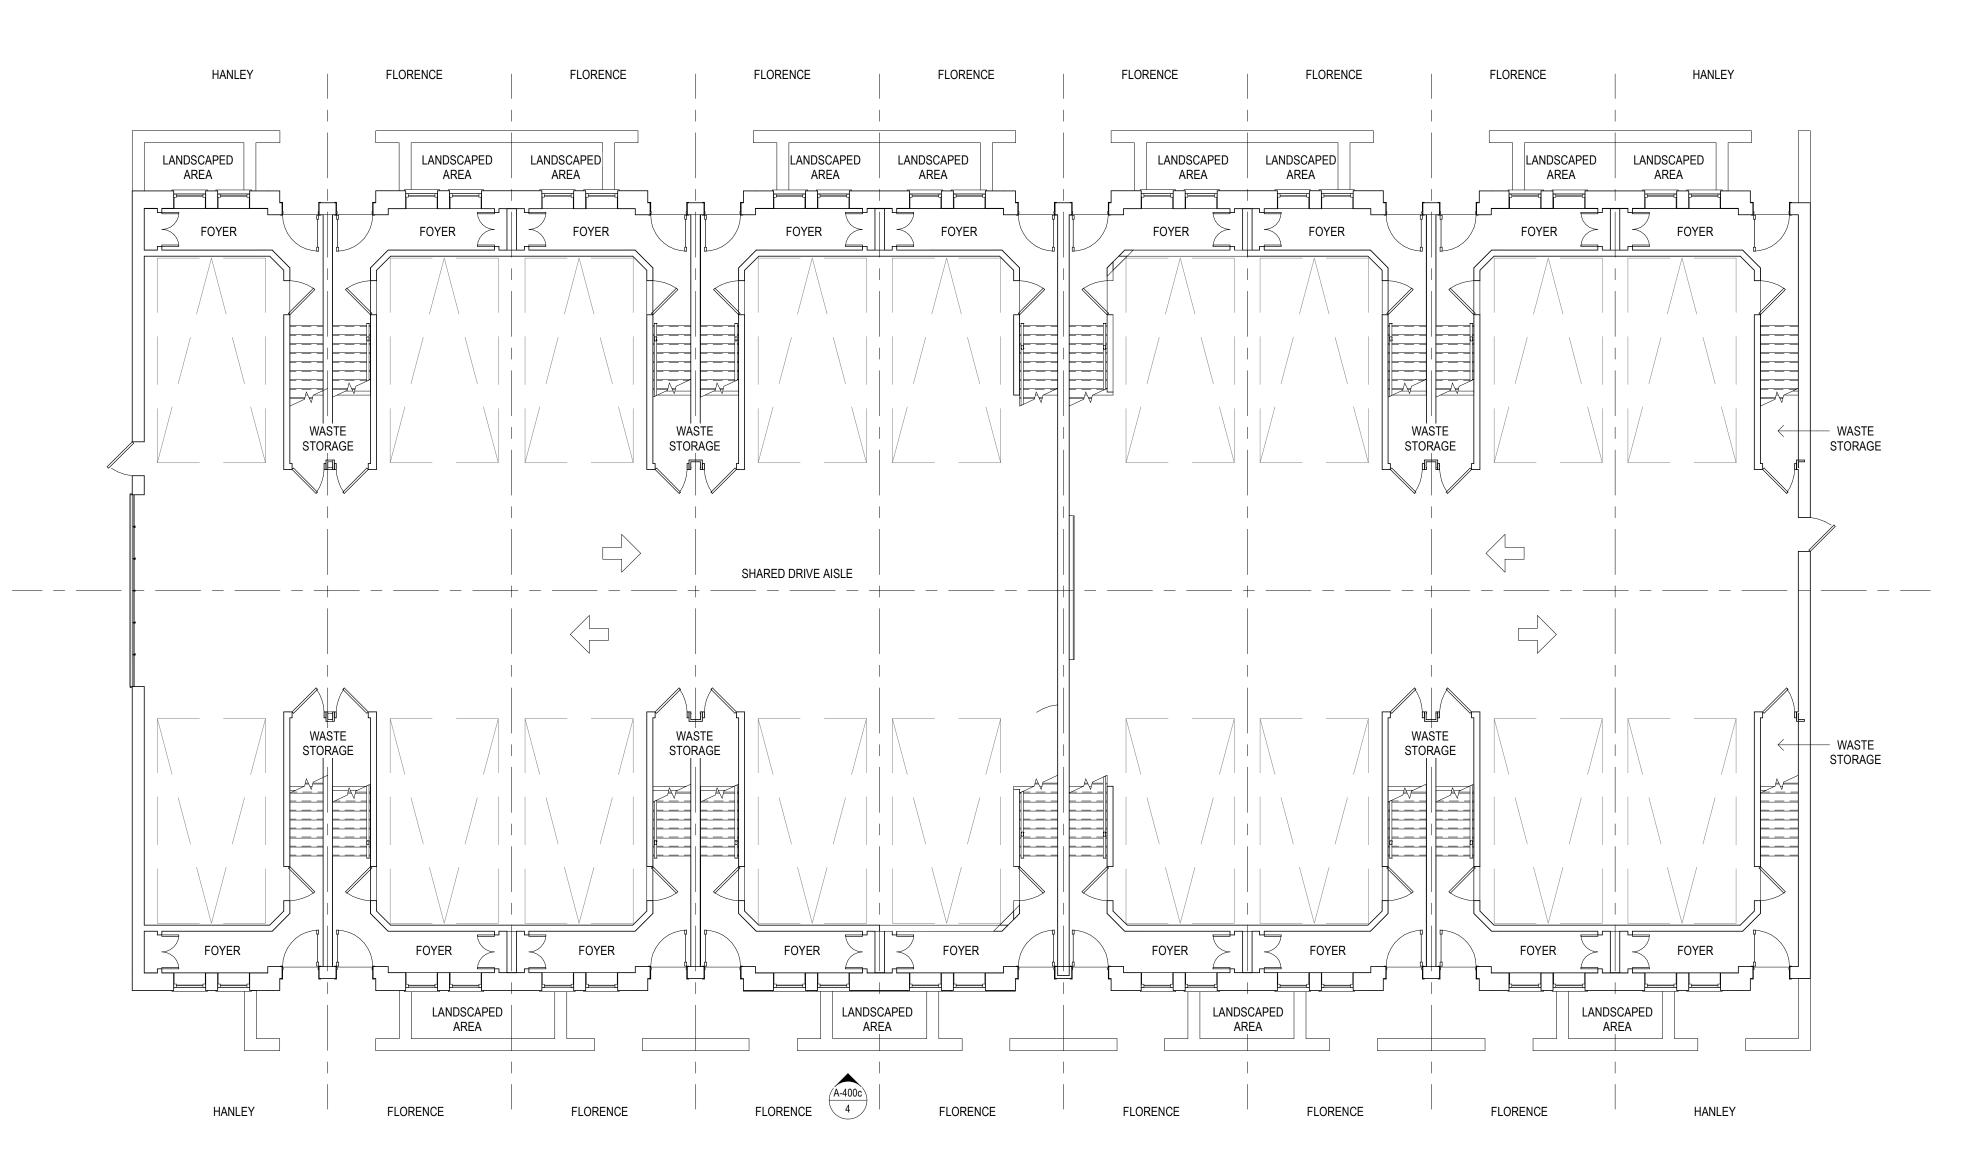

FIRST FLOOR PLAN

| No.                | DESCRIPTION                                                | DATE               |
|--------------------|------------------------------------------------------------|--------------------|
|                    | REVISION RECORD                                            |                    |
|                    |                                                            |                    |
|                    |                                                            |                    |
|                    |                                                            |                    |
|                    |                                                            |                    |
|                    |                                                            |                    |
|                    |                                                            |                    |
|                    |                                                            |                    |
|                    |                                                            |                    |
|                    |                                                            |                    |
|                    |                                                            |                    |
|                    |                                                            |                    |
|                    |                                                            |                    |
| <br>ISSUE C        | DESCRIPTION                                                | 2021-10-14<br>DATE |
|                    | ISSUED RECORD                                              |                    |
|                    | D U N P A R BETTER BY DESIGN                               |                    |
|                    | LAMBTON TOWNS  2650 ST. CLAIR AVE WEST CITY OF TORONTO, ON |                    |
| SCALE              | 1/8" = 1'-0"                                               |                    |
| DRAW               | ING TITLE                                                  |                    |
|                    | BLOCK D                                                    |                    |
|                    | FIRST FLOOR PLANS                                          | I                  |
| CLIEN <sup>*</sup> | 1386073 - ONTARIO INC                                      | ).                 |

TEAM PROJECT NO.

2021-10-01 PAGE NO. A-200d

DRAWN BY
CHECKED BY

INFINITY ARCHITECTURE & DESIGN

> 4 APPLEBY ROAD ETOBICOKE, ON, M9B 4Z9 647.457.4475

FIRST FLOOR PLAN

| ISSUE FOR RE-ZONING  DESCRIPTION  REVISION RECORD  ISSUE FOR RE-ZONING  DESCRIPTION  ISSUED RECORD  LAMBTON TOWNS  2650 ST. CLAIR AVE WEST CITY OF TORONTO, ON | DA          |
|----------------------------------------------------------------------------------------------------------------------------------------------------------------|-------------|
| ISSUE FOR RE-ZONING  DESCRIPTION  ISSUED RECORD  D U N P A R  BETTER BY DESIGN  LAMBTON TOWNS  2650 ST. CLAIR AVE WEST                                         | DA          |
| ISSUE FOR RE-ZONING  DESCRIPTION  ISSUED RECORD  D U N P A R  BETTER BY DESIGN  LAMBTON TOWNS  2650 ST. CLAIR AVE WEST                                         | DA          |
| ISSUE FOR RE-ZONING  DESCRIPTION  ISSUED RECORD  D U N P A R  BETTER BY DESIGN  LAMBTON TOWNS  2650 ST. CLAIR AVE WEST                                         | DA          |
| ISSUE FOR RE-ZONING  DESCRIPTION  ISSUED RECORD  D U N P A R  BETTER BY DESIGN  LAMBTON TOWNS  2650 ST. CLAIR AVE WEST                                         | DA          |
| ISSUE FOR RE-ZONING DESCRIPTION ISSUED RECORD  D U N P A R BETTER BY DESIGN  LAMBTON TOWNS 2650 ST. CLAIR AVE WEST                                             | DA          |
| ISSUE FOR RE-ZONING DESCRIPTION ISSUED RECORD  D U N P A R BETTER BY DESIGN  LAMBTON TOWNS 2650 ST. CLAIR AVE WEST                                             | DA          |
| ISSUE FOR RE-ZONING DESCRIPTION ISSUED RECORD  D U N P A R BETTER BY DESIGN  LAMBTON TOWNS 2650 ST. CLAIR AVE WEST                                             | DA          |
| ISSUE FOR RE-ZONING DESCRIPTION ISSUED RECORD  D U N P A R BETTER BY DESIGN  LAMBTON TOWNS 2650 ST. CLAIR AVE WEST                                             | DA          |
| ISSUE FOR RE-ZONING  DESCRIPTION  ISSUED RECORD  D U N P A R  BETTER BY DESIGN  LAMBTON TOWNS  2650 ST. CLAIR AVE WEST                                         | DA          |
| ISSUE FOR RE-ZONING DESCRIPTION ISSUED RECORD  D U N P A R BETTER BY DESIGN  LAMBTON TOWNS 2650 ST. CLAIR AVE WEST                                             | DA          |
| ISSUE FOR RE-ZONING DESCRIPTION ISSUED RECORD  DUNPAR BETTER BY DESIGN  LAMBTON TOWNS 2650 ST. CLAIR AVE WEST                                                  |             |
| DESCRIPTION ISSUED RECORD  D U N P A R BETTER BY DESIGN  LAMBTON TOWNS 2650 ST. CLAIR AVE WEST                                                                 |             |
| DESCRIPTION ISSUED RECORD  D U N P A R BETTER BY DESIGN  LAMBTON TOWNS 2650 ST. CLAIR AVE WEST                                                                 |             |
| DESCRIPTION ISSUED RECORD  D U N P A R BETTER BY DESIGN  LAMBTON TOWNS 2650 ST. CLAIR AVE WEST                                                                 |             |
| DESCRIPTION ISSUED RECORD  D U N P A R BETTER BY DESIGN  LAMBTON TOWNS 2650 ST. CLAIR AVE WEST                                                                 |             |
| DESCRIPTION ISSUED RECORD  D U N P A R BETTER BY DESIGN  LAMBTON TOWNS 2650 ST. CLAIR AVE WEST                                                                 |             |
| DESCRIPTION ISSUED RECORD  D U N P A R BETTER BY DESIGN  LAMBTON TOWNS 2650 ST. CLAIR AVE WEST                                                                 |             |
| DESCRIPTION ISSUED RECORD  D U N P A R BETTER BY DESIGN  LAMBTON TOWNS 2650 ST. CLAIR AVE WEST                                                                 |             |
| DESCRIPTION ISSUED RECORD  D U N P A R BETTER BY DESIGN  LAMBTON TOWNS 2650 ST. CLAIR AVE WEST                                                                 |             |
| DESCRIPTION ISSUED RECORD  D U N P A R BETTER BY DESIGN  LAMBTON TOWNS 2650 ST. CLAIR AVE WEST                                                                 |             |
| DESCRIPTION ISSUED RECORD  D U N P A R BETTER BY DESIGN  LAMBTON TOWNS 2650 ST. CLAIR AVE WEST                                                                 |             |
| D U N P A R BETTER BY DESIGN  LAMBTON TOWNS 2650 ST. CLAIR AVE WEST                                                                                            | 2021-<br>DA |
| LAMBTON TOWNS 2650 ST. CLAIR AVE WEST                                                                                                                          |             |
| LAMBTON TOWNS 2650 ST. CLAIR AVE WEST                                                                                                                          |             |
| 2650 ST. CLAIR AVE WEST                                                                                                                                        |             |
|                                                                                                                                                                |             |
| SCALE 1/8" = 1'-0"                                                                                                                                             |             |
| DRAWING TITLE                                                                                                                                                  |             |
| BLOCK E<br>FIRST FLOOR PLAN                                                                                                                                    |             |
| CLIENT  1386073 - ONTARIO INI                                                                                                                                  |             |
| 1386073 - ONTARIO IN                                                                                                                                           |             |
| TEL: 416.236.9800   FAX: 416.236.9080                                                                                                                          |             |