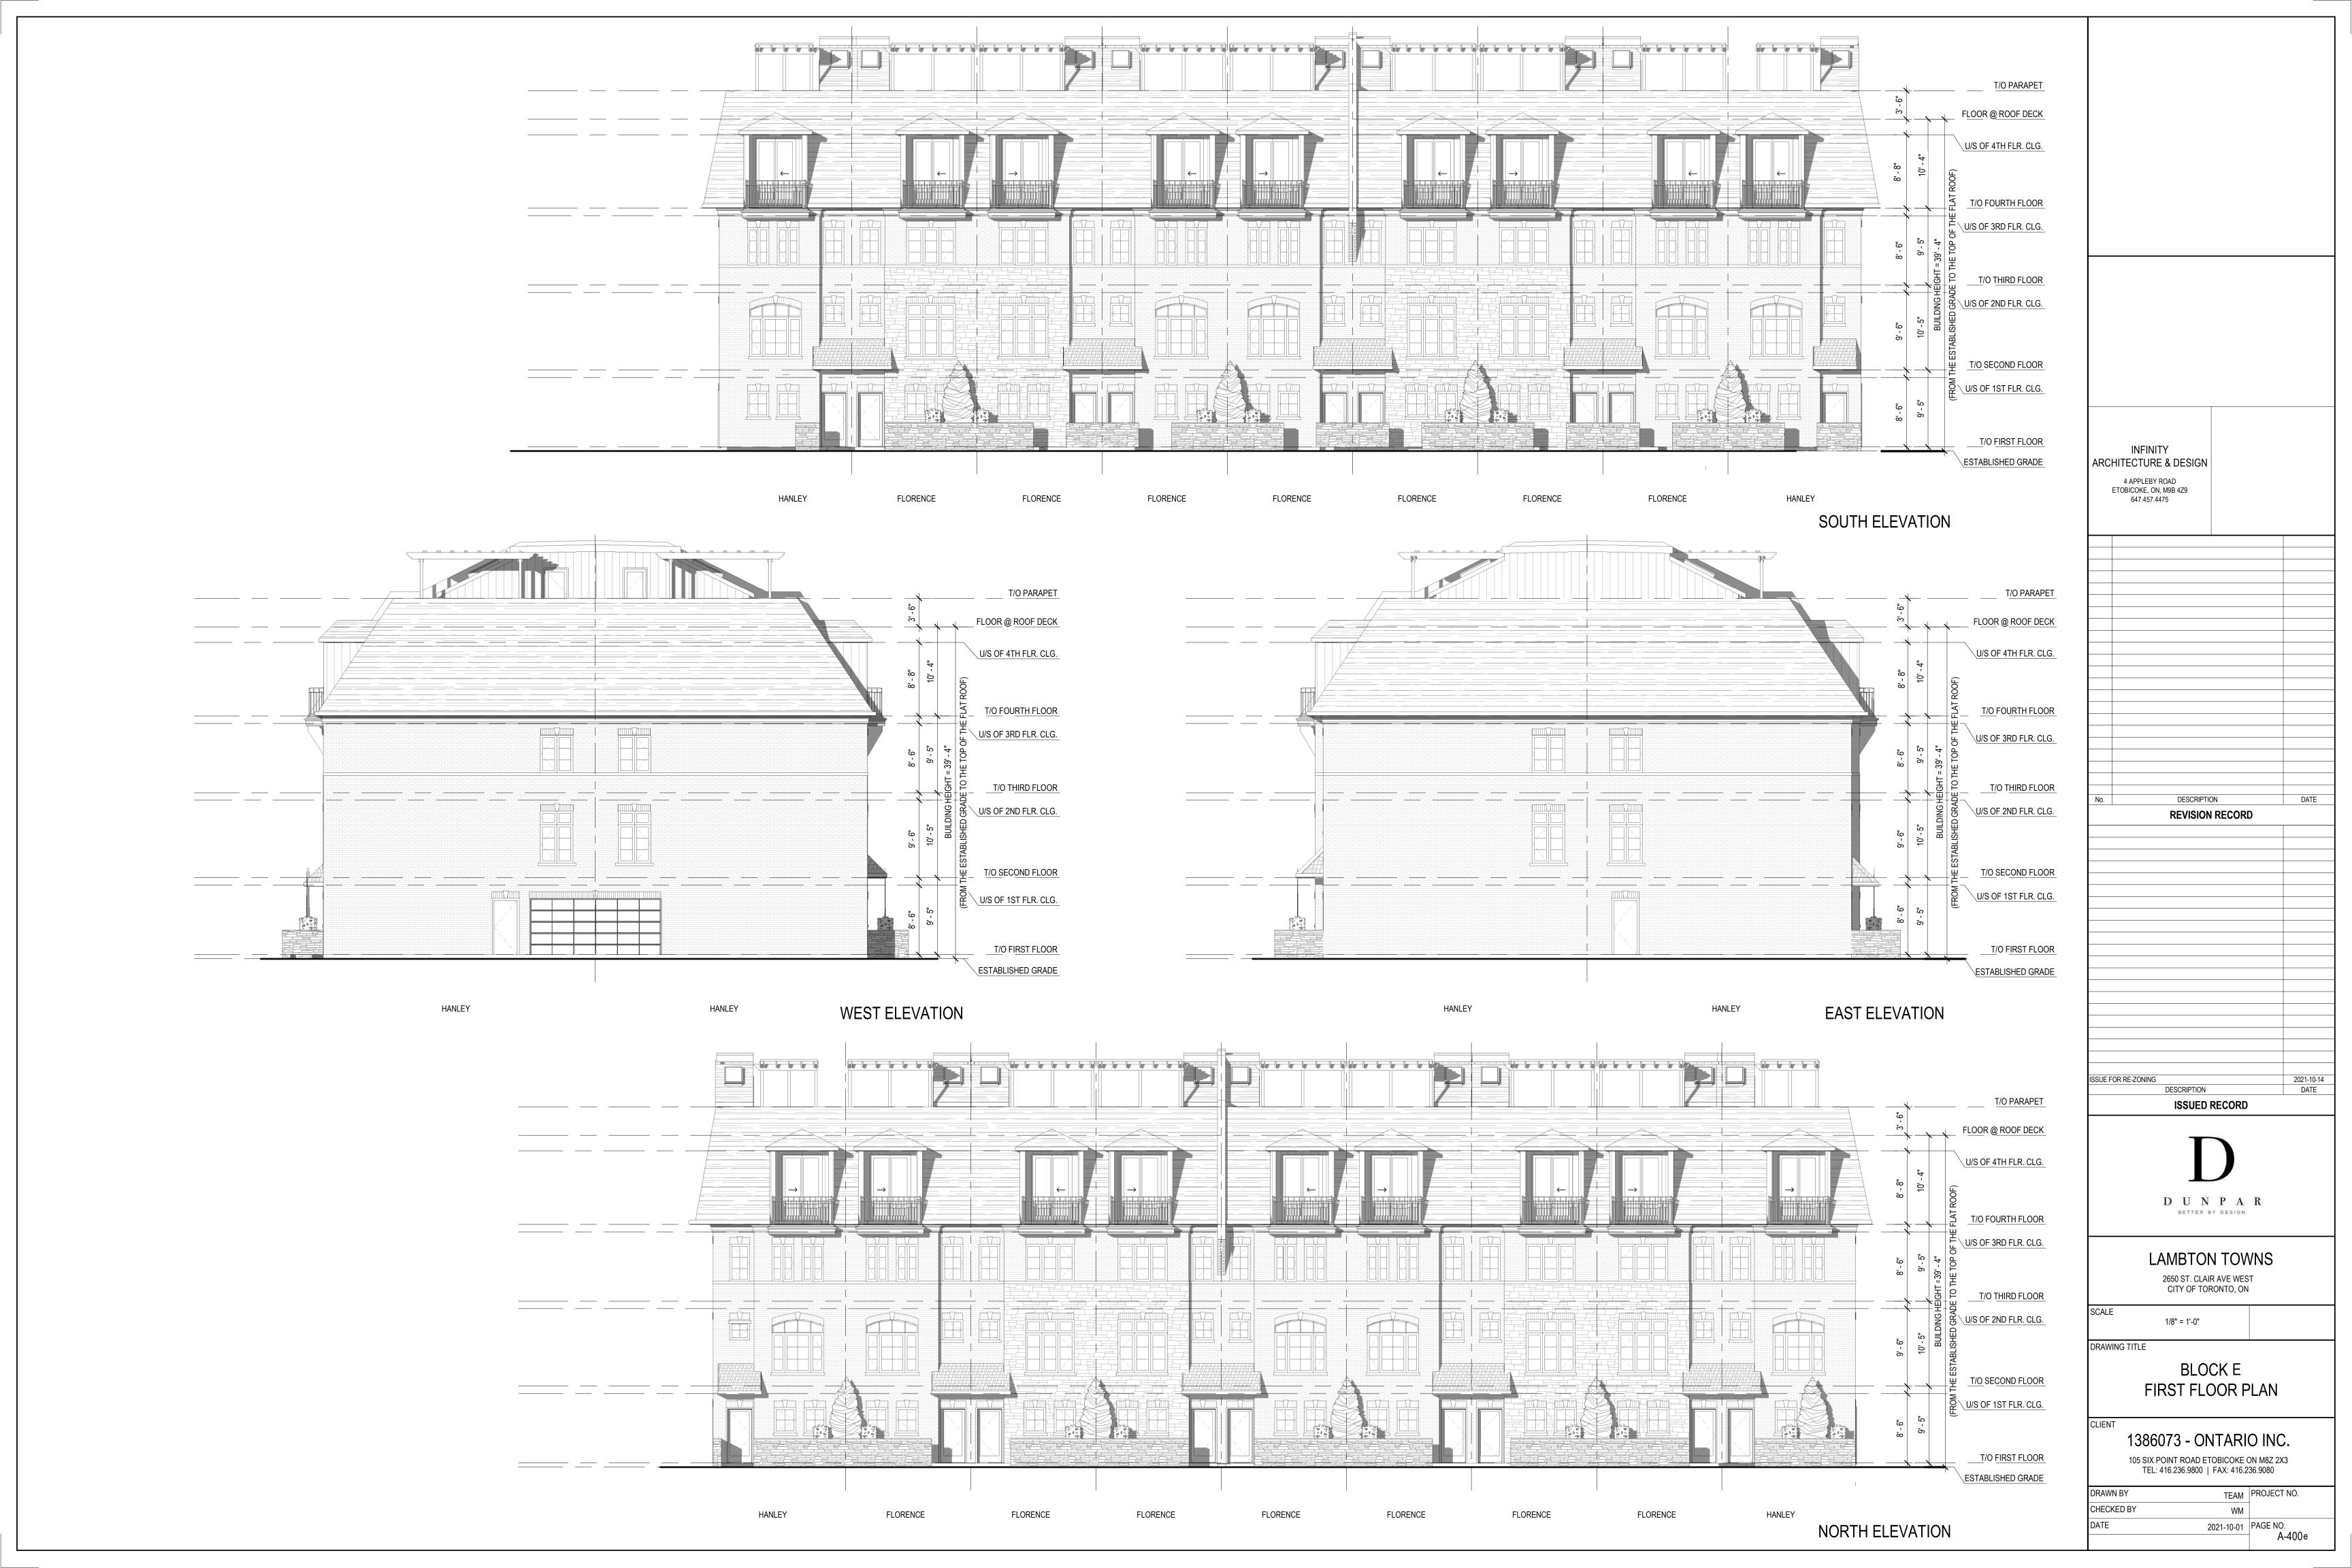

TEAM PROJECT NO.

2021-10-01 PAGE NO. A-200d

DRAWN BY
CHECKED BY

INFINITY ARCHITECTURE & DESIGN

> 4 APPLEBY ROAD ETOBICOKE, ON, M9B 4Z9 647.457.4475

FIRST FLOOR PLAN

| ISSUE FOR RE-ZONING  DESCRIPTION  REVISION RECORD  ISSUE FOR RE-ZONING  DESCRIPTION  ISSUED RECORD  LAMBTON TOWNS  2650 ST. CLAIR AVE WEST CITY OF TORONTO, ON | DA          |
|----------------------------------------------------------------------------------------------------------------------------------------------------------------|-------------|
| ISSUE FOR RE-ZONING  DESCRIPTION  ISSUED RECORD  D U N P A R  BETTER BY DESIGN  LAMBTON TOWNS  2650 ST. CLAIR AVE WEST                                         | DA          |
| ISSUE FOR RE-ZONING  DESCRIPTION  ISSUED RECORD  D U N P A R  BETTER BY DESIGN  LAMBTON TOWNS  2650 ST. CLAIR AVE WEST                                         | DA          |
| ISSUE FOR RE-ZONING  DESCRIPTION  ISSUED RECORD  D U N P A R  BETTER BY DESIGN  LAMBTON TOWNS  2650 ST. CLAIR AVE WEST                                         | DA          |
| ISSUE FOR RE-ZONING  DESCRIPTION  ISSUED RECORD  D U N P A R  BETTER BY DESIGN  LAMBTON TOWNS  2650 ST. CLAIR AVE WEST                                         | DA          |
| ISSUE FOR RE-ZONING DESCRIPTION ISSUED RECORD  D U N P A R BETTER BY DESIGN  LAMBTON TOWNS 2650 ST. CLAIR AVE WEST                                             | DA          |
| ISSUE FOR RE-ZONING DESCRIPTION ISSUED RECORD  D U N P A R BETTER BY DESIGN  LAMBTON TOWNS 2650 ST. CLAIR AVE WEST                                             | DA          |
| ISSUE FOR RE-ZONING DESCRIPTION ISSUED RECORD  D U N P A R BETTER BY DESIGN  LAMBTON TOWNS 2650 ST. CLAIR AVE WEST                                             | DA          |
| ISSUE FOR RE-ZONING DESCRIPTION ISSUED RECORD  D U N P A R BETTER BY DESIGN  LAMBTON TOWNS 2650 ST. CLAIR AVE WEST                                             | DA          |
| ISSUE FOR RE-ZONING  DESCRIPTION  ISSUED RECORD  D U N P A R  BETTER BY DESIGN  LAMBTON TOWNS  2650 ST. CLAIR AVE WEST                                         | DA          |
| ISSUE FOR RE-ZONING DESCRIPTION ISSUED RECORD  D U N P A R BETTER BY DESIGN  LAMBTON TOWNS 2650 ST. CLAIR AVE WEST                                             | DA          |
| ISSUE FOR RE-ZONING DESCRIPTION ISSUED RECORD  DUNPAR BETTER BY DESIGN  LAMBTON TOWNS 2650 ST. CLAIR AVE WEST                                                  |             |
| DESCRIPTION ISSUED RECORD  D U N P A R BETTER BY DESIGN  LAMBTON TOWNS 2650 ST. CLAIR AVE WEST                                                                 |             |
| DESCRIPTION ISSUED RECORD  D U N P A R BETTER BY DESIGN  LAMBTON TOWNS 2650 ST. CLAIR AVE WEST                                                                 |             |
| DESCRIPTION ISSUED RECORD  D U N P A R BETTER BY DESIGN  LAMBTON TOWNS 2650 ST. CLAIR AVE WEST                                                                 |             |
| DESCRIPTION ISSUED RECORD  D U N P A R BETTER BY DESIGN  LAMBTON TOWNS 2650 ST. CLAIR AVE WEST                                                                 |             |
| DESCRIPTION ISSUED RECORD  D U N P A R BETTER BY DESIGN  LAMBTON TOWNS 2650 ST. CLAIR AVE WEST                                                                 |             |
| DESCRIPTION ISSUED RECORD  D U N P A R BETTER BY DESIGN  LAMBTON TOWNS 2650 ST. CLAIR AVE WEST                                                                 |             |
| DESCRIPTION ISSUED RECORD  D U N P A R BETTER BY DESIGN  LAMBTON TOWNS 2650 ST. CLAIR AVE WEST                                                                 |             |
| DESCRIPTION ISSUED RECORD  D U N P A R BETTER BY DESIGN  LAMBTON TOWNS 2650 ST. CLAIR AVE WEST                                                                 |             |
| DESCRIPTION ISSUED RECORD  D U N P A R BETTER BY DESIGN  LAMBTON TOWNS 2650 ST. CLAIR AVE WEST                                                                 |             |
| DESCRIPTION ISSUED RECORD  D U N P A R BETTER BY DESIGN  LAMBTON TOWNS 2650 ST. CLAIR AVE WEST                                                                 |             |
| D U N P A R BETTER BY DESIGN  LAMBTON TOWNS 2650 ST. CLAIR AVE WEST                                                                                            | 2021-<br>DA |
| LAMBTON TOWNS 2650 ST. CLAIR AVE WEST                                                                                                                          |             |
| LAMBTON TOWNS 2650 ST. CLAIR AVE WEST                                                                                                                          |             |
| 2650 ST. CLAIR AVE WEST                                                                                                                                        |             |
|                                                                                                                                                                |             |
| SCALE 1/8" = 1'-0"                                                                                                                                             |             |
| DRAWING TITLE                                                                                                                                                  |             |
| BLOCK E<br>FIRST FLOOR PLAN                                                                                                                                    |             |
| CLIENT  1386073 - ONTARIO INI                                                                                                                                  |             |
| 1386073 - ONTARIO IN                                                                                                                                           |             |
| TEL: 416.236.9800   FAX: 416.236.9080                                                                                                                          |             |

2021-10-01 PAGE NO. A-200e

FIRST FLOOR PLANS

| ARC    | INFINITY CHITECTURE & DESIGN  4 APPLEBY ROAD ETOBICOKE, ON, M9B 4Z9 647.457.4475 |        |                 |
|--------|----------------------------------------------------------------------------------|--------|-----------------|
|        |                                                                                  |        |                 |
|        |                                                                                  |        |                 |
|        |                                                                                  |        |                 |
|        |                                                                                  |        |                 |
|        |                                                                                  |        |                 |
|        |                                                                                  |        |                 |
|        |                                                                                  |        |                 |
|        |                                                                                  |        |                 |
|        |                                                                                  |        |                 |
|        |                                                                                  |        |                 |
|        |                                                                                  |        |                 |
|        |                                                                                  |        |                 |
|        |                                                                                  |        |                 |
| No.    | DESCRIPTION                                                                      |        | DATE            |
|        | REVISION RECOR                                                                   | RD     | T               |
|        |                                                                                  |        |                 |
|        |                                                                                  |        |                 |
|        |                                                                                  |        |                 |
|        |                                                                                  |        |                 |
|        |                                                                                  |        |                 |
|        |                                                                                  |        |                 |
|        |                                                                                  |        |                 |
|        |                                                                                  |        |                 |
|        |                                                                                  |        |                 |
|        |                                                                                  |        |                 |
|        |                                                                                  |        |                 |
|        |                                                                                  |        |                 |
| ISSUED | FOR RE-ZONING  DESCRIPTION                                                       |        | 2021-10<br>DATE |
|        | ISSUED RECOR                                                                     | D      |                 |
|        | D U N P A                                                                        |        |                 |
|        | LAMBTON TOV<br>2650 ST. CLAIR AVE WE<br>CITY OF TORONTO, O                       | ST     |                 |
| 0041   |                                                                                  |        |                 |
| SCAL   | =<br>1/8" = 1'-0"                                                                | NORTH  |                 |
| DRAW   | /ING TITLE                                                                       |        |                 |
|        | BLOCK F                                                                          |        |                 |
|        | FIRST FLOOR                                                                      |        |                 |
|        |                                                                                  | , \  1 |                 |