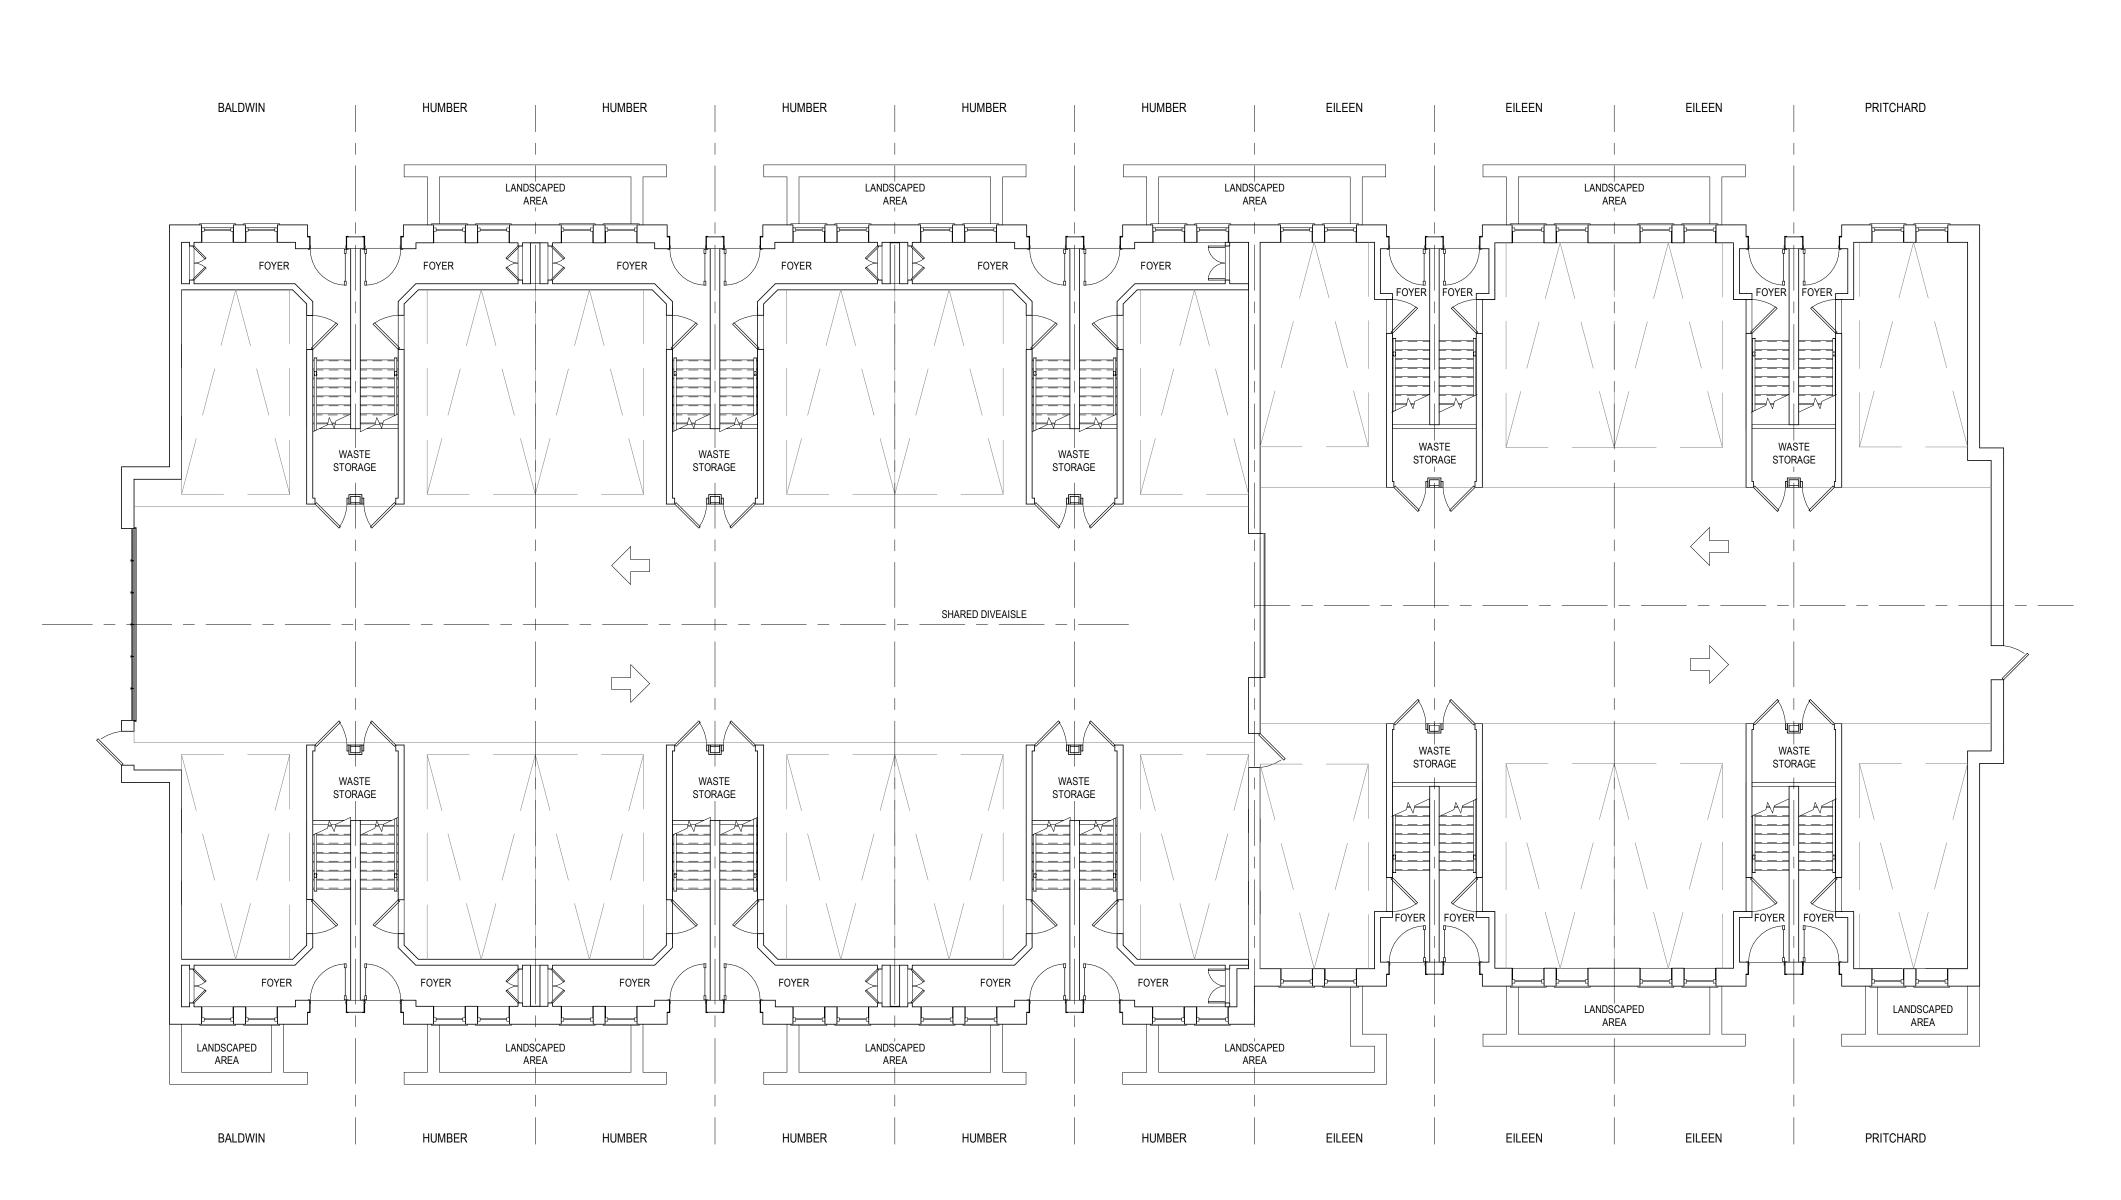

Author PROJECT NO.

09/28/21 PAGE NO. A-200b

Checker

DRAWN BY
CHECKED BY

FIRST FLOOR PLAN

| 4 .          | INFINITY<br>ECTURE & DESIG                            | N                                 |           |             |
|--------------|-------------------------------------------------------|-----------------------------------|-----------|-------------|
| ETOB         | COKE, ON, M9B 4Z9<br>647.457.4475                     |                                   |           |             |
|              |                                                       |                                   |           |             |
|              |                                                       |                                   |           |             |
|              |                                                       |                                   |           |             |
|              |                                                       |                                   |           |             |
|              |                                                       |                                   |           |             |
|              |                                                       |                                   |           |             |
|              |                                                       |                                   |           |             |
|              |                                                       |                                   |           |             |
|              |                                                       |                                   |           |             |
|              |                                                       |                                   |           |             |
| No.          | DESCRI                                                | PTION                             |           | DA          |
| 1            | REVISI                                                | ON RECOR                          | D         |             |
|              |                                                       |                                   |           |             |
|              |                                                       |                                   |           |             |
|              |                                                       |                                   |           |             |
|              |                                                       |                                   |           |             |
|              |                                                       |                                   |           |             |
|              |                                                       |                                   |           |             |
|              |                                                       |                                   |           |             |
|              |                                                       |                                   |           |             |
|              |                                                       |                                   |           |             |
| ISSUE FOR RE | E-ZONING DESCRIPTIO                                   | DN                                |           | 2021-<br>DA |
|              |                                                       | D RECORD                          |           |             |
|              |                                                       | N P A                             | R         |             |
|              |                                                       | ON TOV<br>LAIR AVE WESTORONTO, ON | ST        |             |
| SCALE        | 1/8" = 1'-0"                                          |                                   |           |             |
| DRAWING T    |                                                       |                                   |           |             |
|              | BL0<br>FIRST FI                                       | OCK C<br>LOOR F                   | PLAN      |             |
|              | 1386073 - C<br>105 SIX POINT ROAD<br>TEL: 416.236.980 | ETOBICOKE (                       | ON M8Z 2X |             |
| DRAWN BY     |                                                       | TEAM                              | PROJECT   | NO.         |
| CHECKED E    | 3Y                                                    | WM                                |           |             |
| DATE         |                                                       | 2021-10-01                        | PAGE NO   | 200c        |