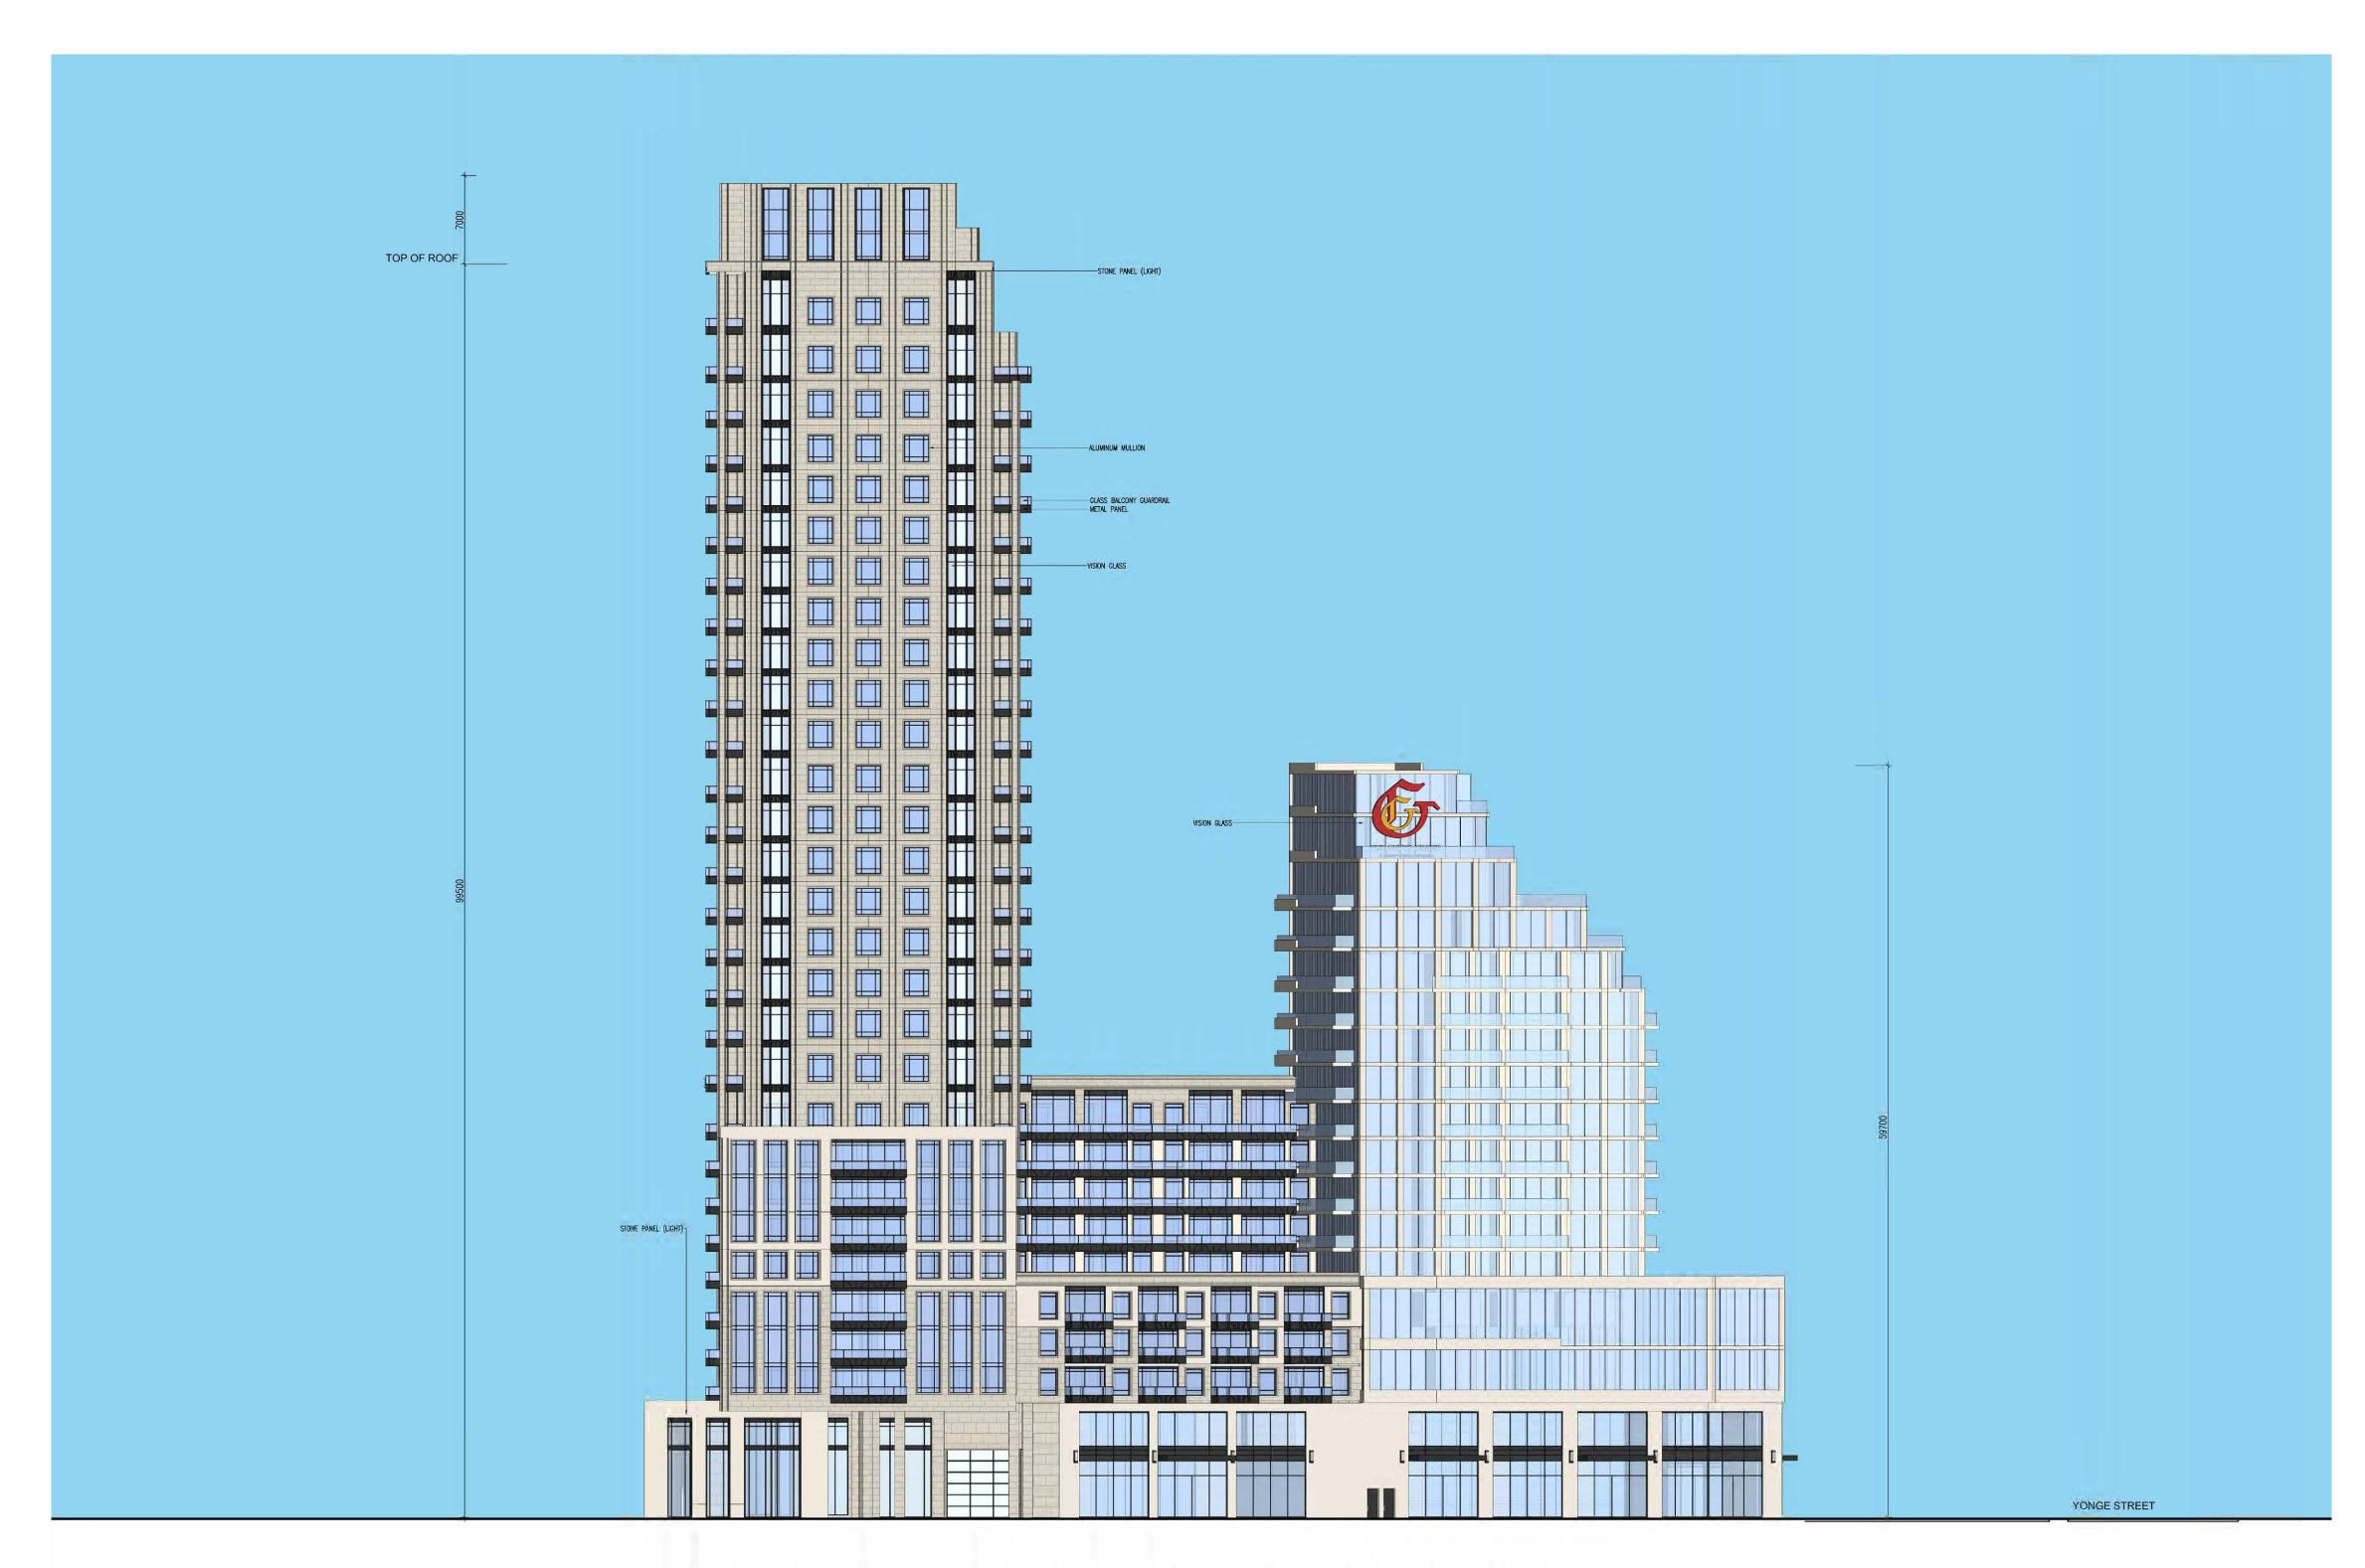

Bird Friendly Glass:

85% of the exterior glazing for the first 16 m above grade & 4m above rooftop vegetation:

- To be treated with low reflectance materials, and bird friendly glass treatment

To be shaded by overhang

- Spandrel glass will have less than 15% reflectance

EAST ELEVATION

CONFIDENTIAL, WITHOUT PREJUDICE AND FOR THE PURPOSES OF MEDIATION

APPLICANT:
EASTON'S GROUP OF COMPANIES
GATEWAY CENTRE
3100 STEELES AVE. EAST, SUITE 601
MARKHAM, ONTARIO L3R 8T3

NORTH ELEVATION CONFIDENTIAL, WITHOUT PREJUDICE AND FOR THE PURPOSES OF MEDIATION

APPLICANT: EASTON'S GROUP OF COMPANIES GATEWAY CENTRE 3100 STEELES AVE. EAST, SUITE 601 MARKHAM, ONTARIO L3R 8T3

| No | DATE              | DESCRIPTION                        |
|----|-------------------|------------------------------------|
| 1  | JANUARY 29, 2020  | ISSUED FOR OPA, REZONING & SPA     |
| 2  | DECEMBER 10, 2020 | re- Issued for opa, rezoning & Spa |
| 3  | APRIL 12, 2021    | RE- ISSUED FOR OPA, REZONING & SPA |
| 4  | OCTOBER 29, 2021  | ISSUED FOR MEDIATION               |