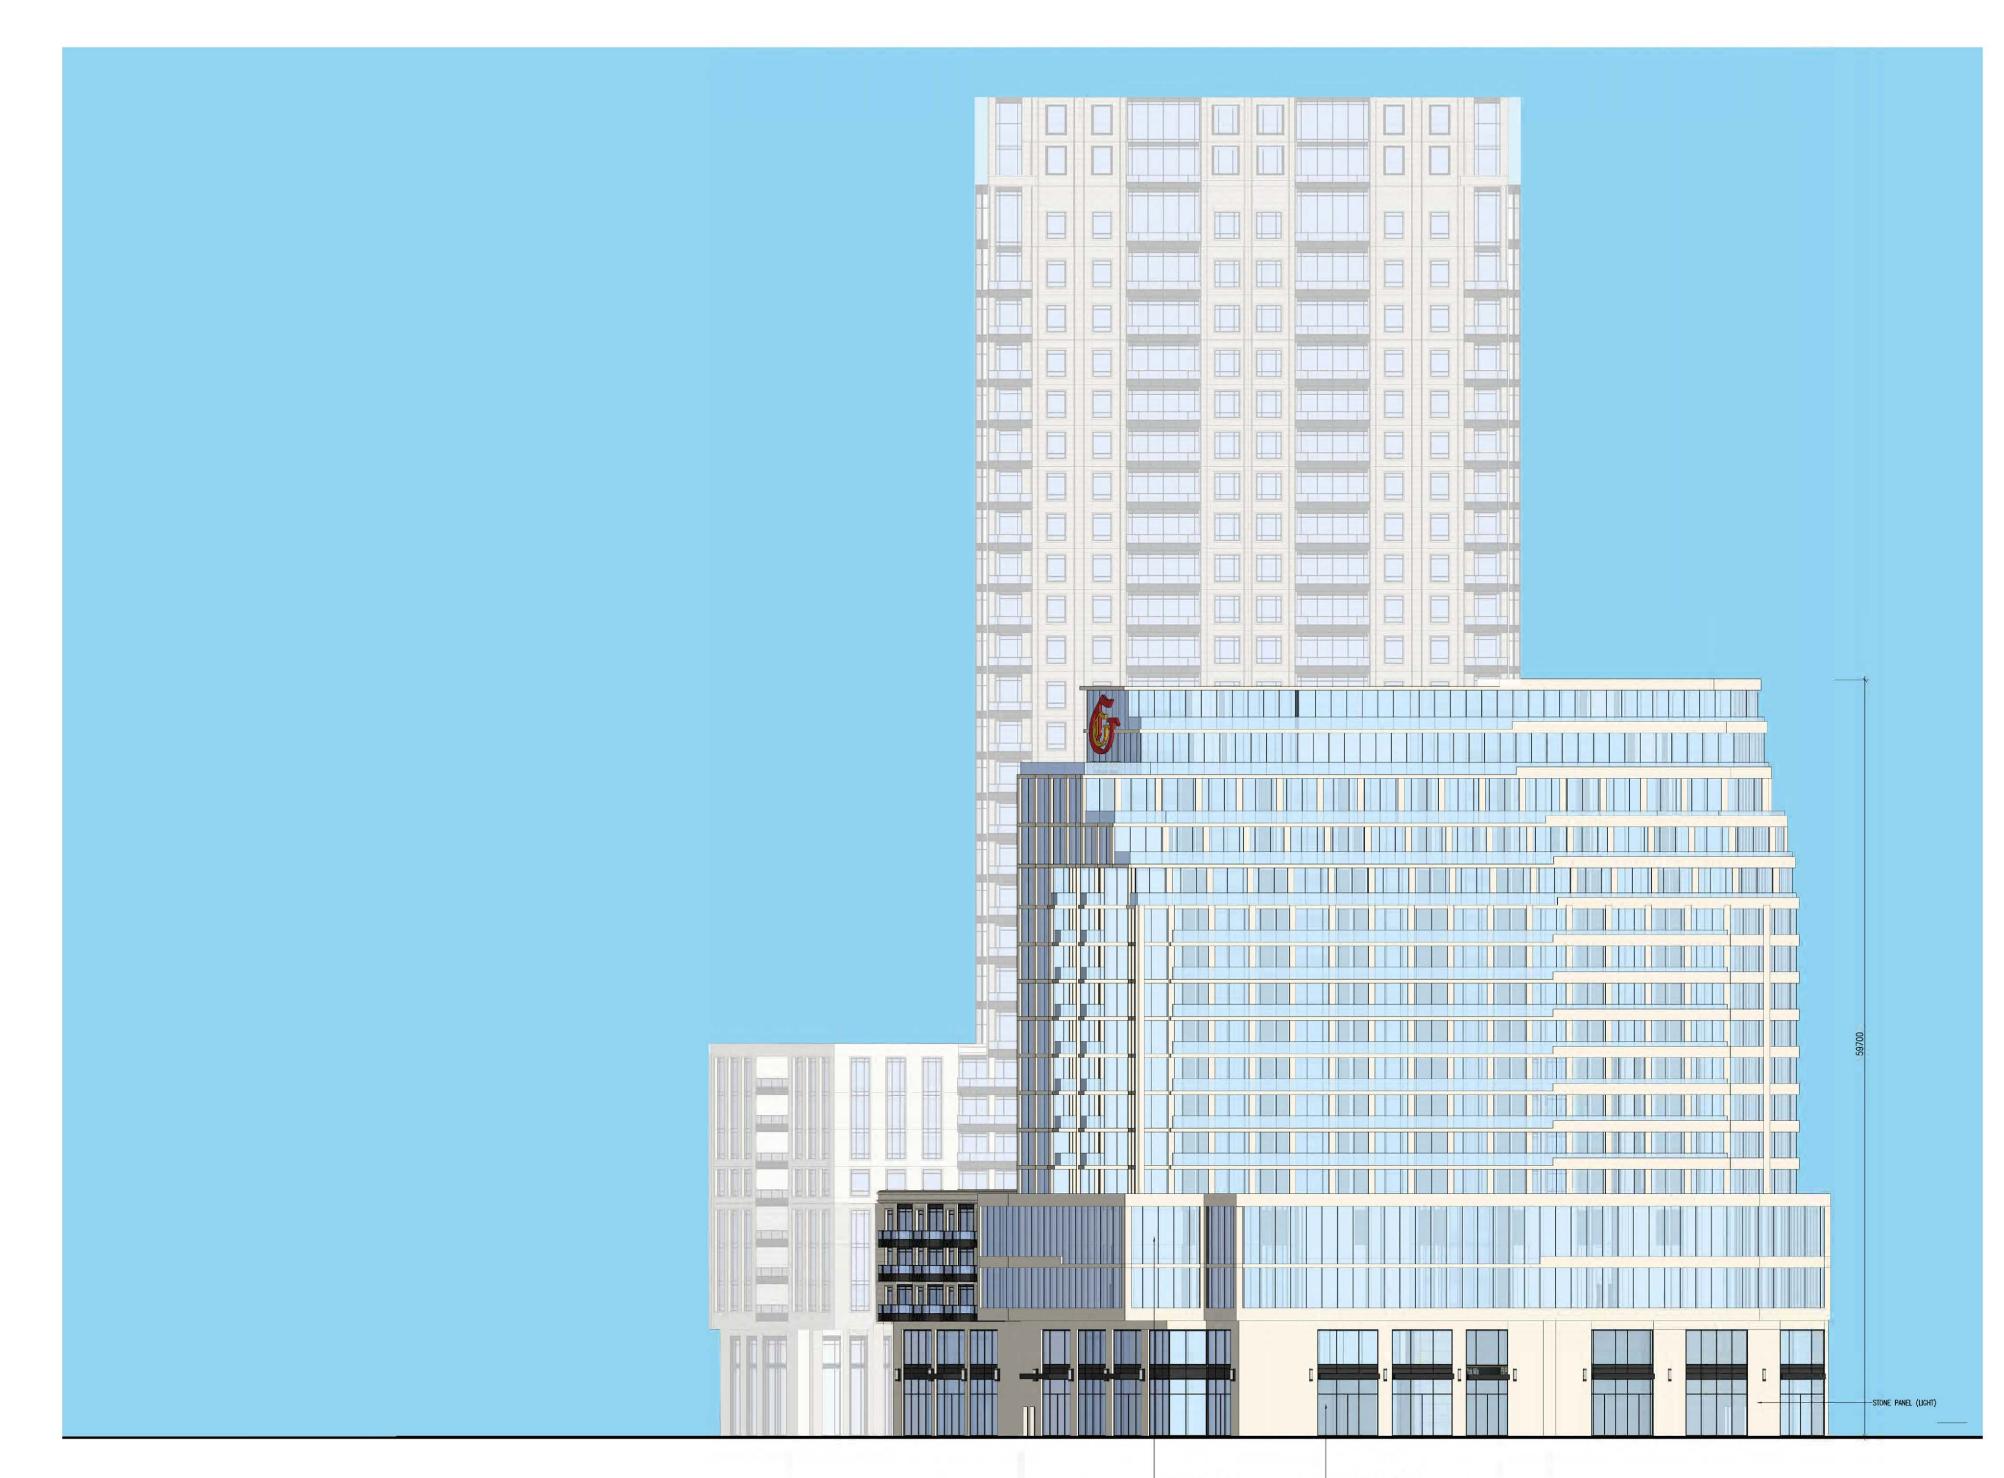

Bird Friendly Glass:

85% of the exterior glazing for the first 16 m above grade & 4m above rooftop vegetation:

- To be treated with low reflectance materials, and bird friendly glass treatment

To be shaded by overhang

- Spandrel glass will have less than 15% reflectance

EAST ELEVATION

CONFIDENTIAL, WITHOUT PREJUDICE AND FOR THE PURPOSES OF MEDIATION

APPLICANT:
EASTON'S GROUP OF COMPANIES
GATEWAY CENTRE
3100 STEELES AVE. EAST, SUITE 601
MARKHAM, ONTARIO L3R 8T3