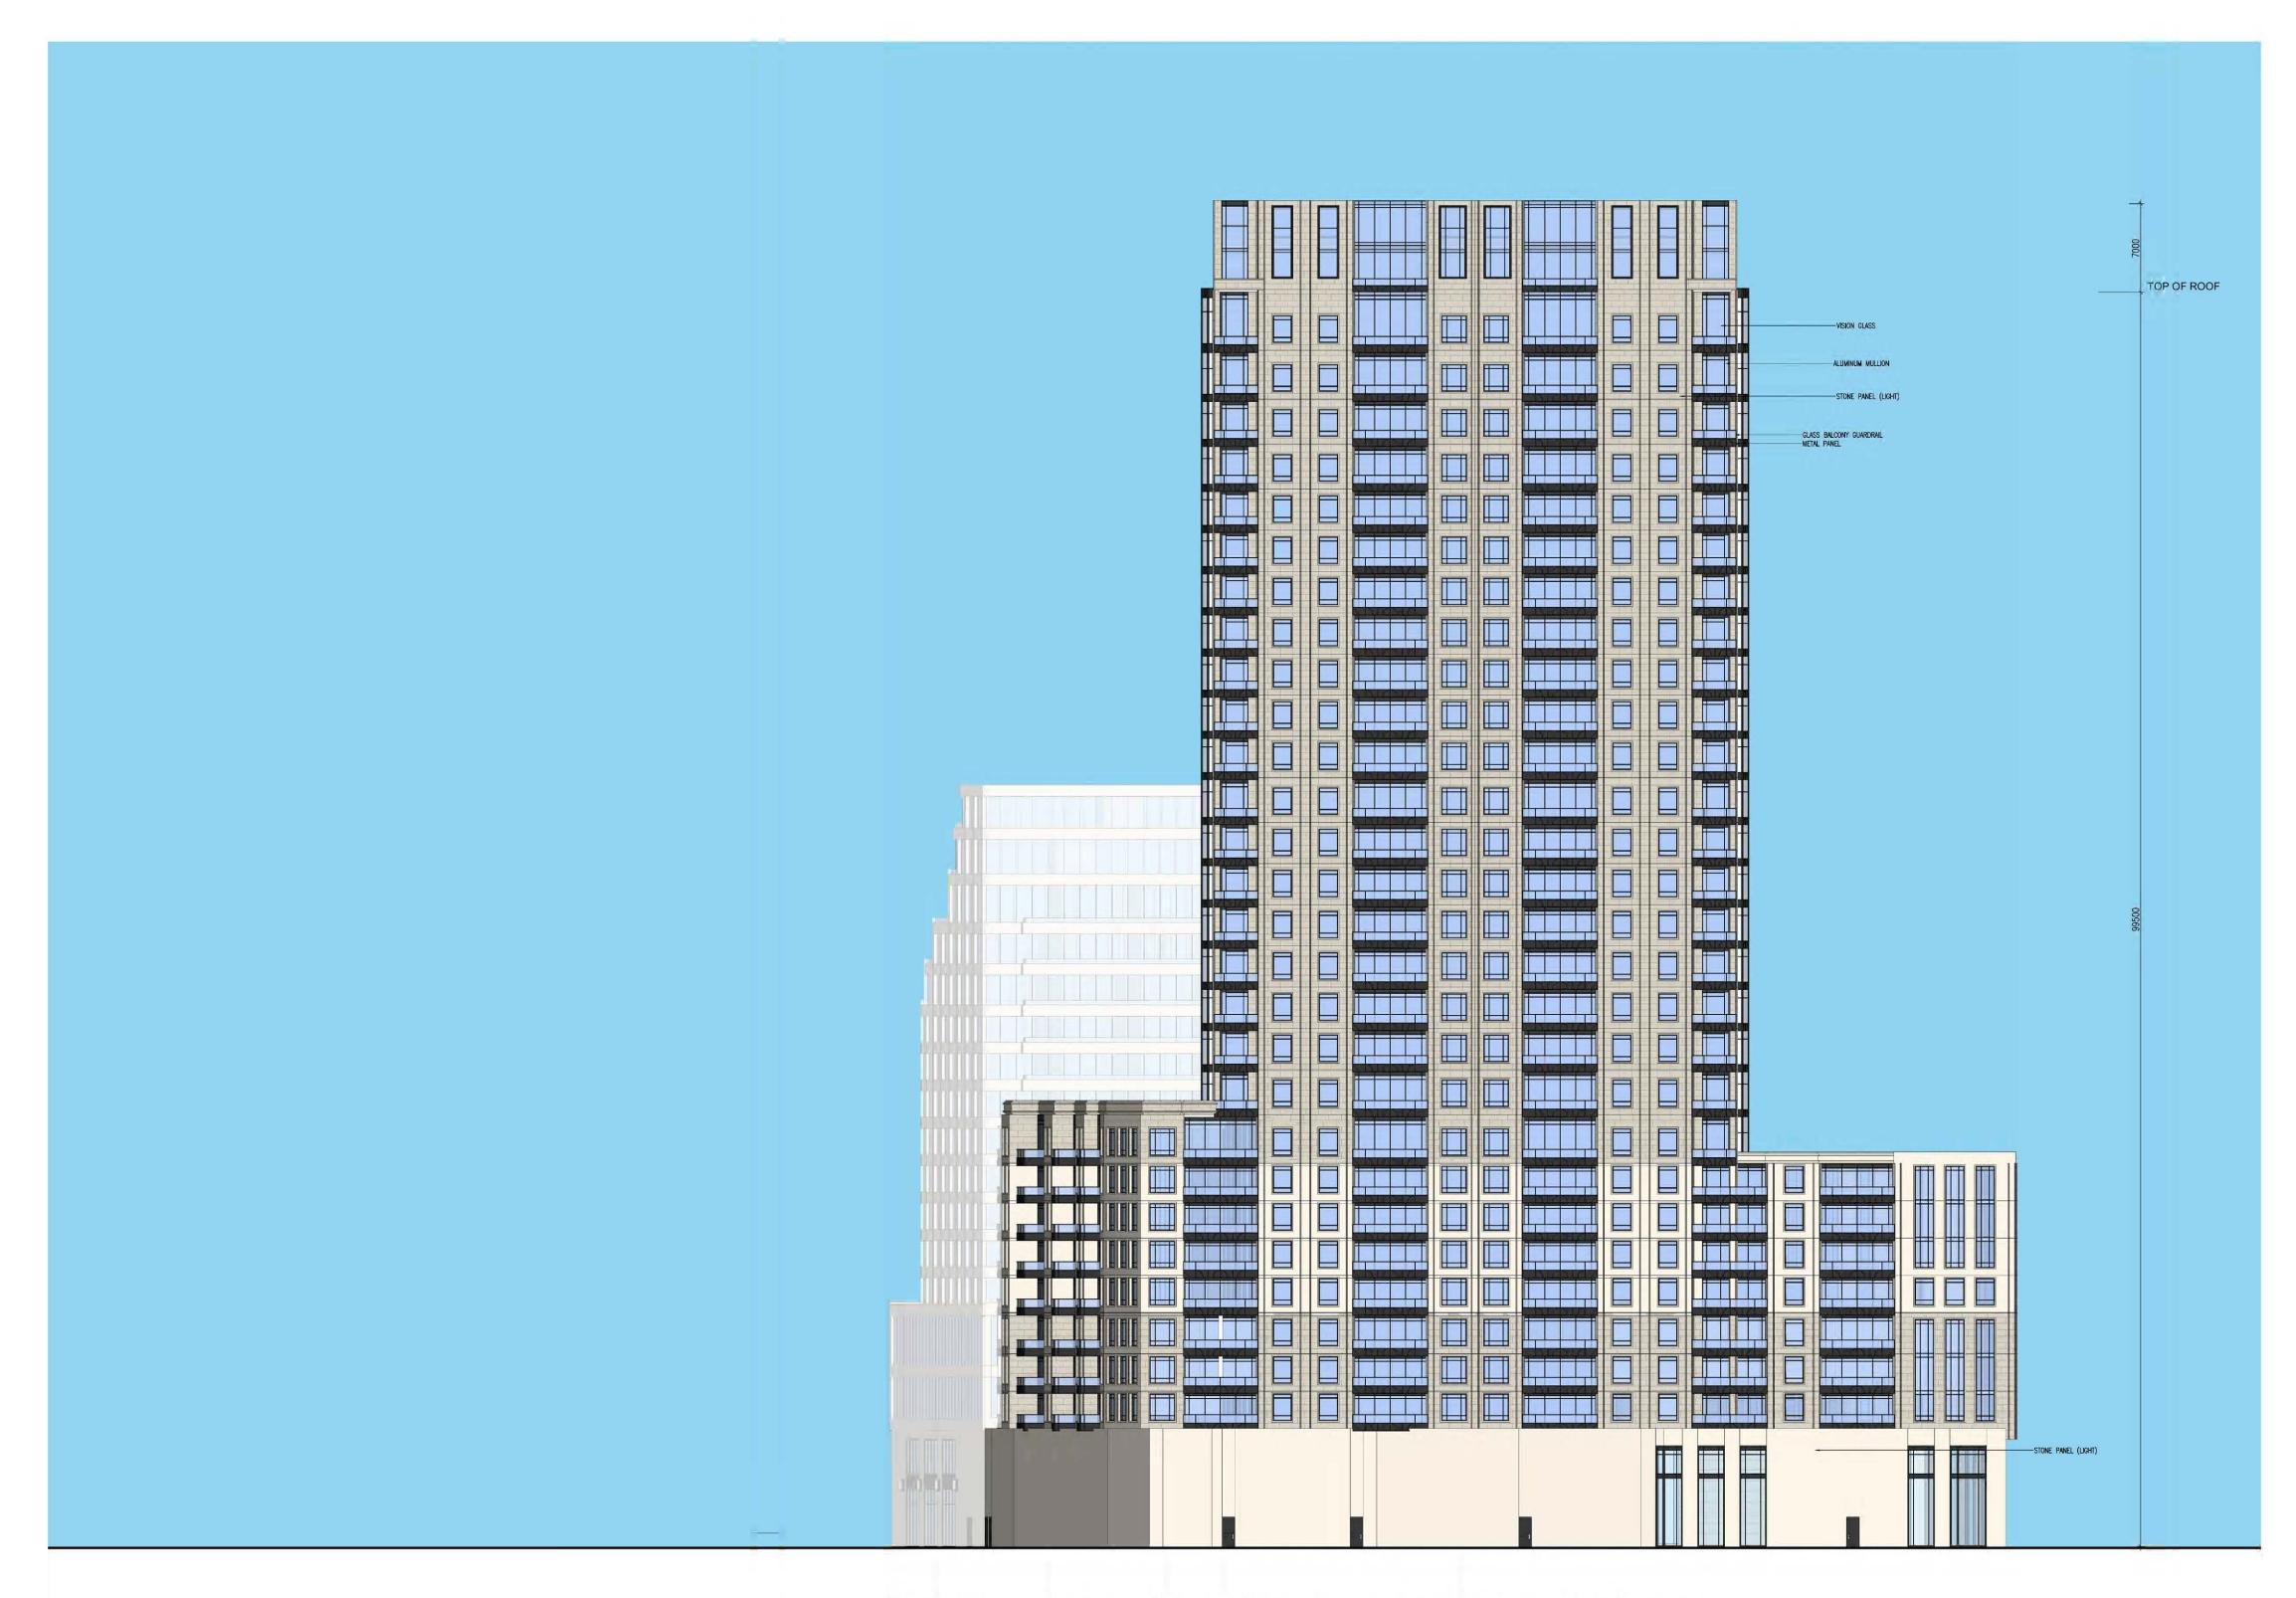

NOTE:
Bird Friendly Glass:

85% of the exterior glazing for the first 16 m above grade & 4m above rooftop vegetation:

To be treated with low reflectance materials, and bird friendly glass treatment

To be shaded by overhang

Spandrel glass will have less than 15% reflectance

WEST ELEVATION

## CONFIDENTIAL, WITHOUT PREJUDICE AND FOR THE PURPOSES OF MEDIATION

APPLICANT:
EASTON'S GROUP OF COMPANIES
GATEWAY CENTRE
3100 STEELES AVE. EAST, SUITE 601
MARKHAM, ONTARIO L3R 8T3

| NO | DATE              | DESCRIPTION                        |
|----|-------------------|------------------------------------|
| 1  | JANUARY 29, 2020  | ISSUED FOR OPA, REZONING & SPA     |
| 2  | DECEMBER 10, 2020 | RE- ISSUED FOR OPA, REZONING & SPA |
| 3  | APRIL 12, 2021    | RE- ISSUED FOR OPA, REZONING & SPA |
| 4  | OCTOBER 29, 2021  | ISSUED FOR MEDIATION               |