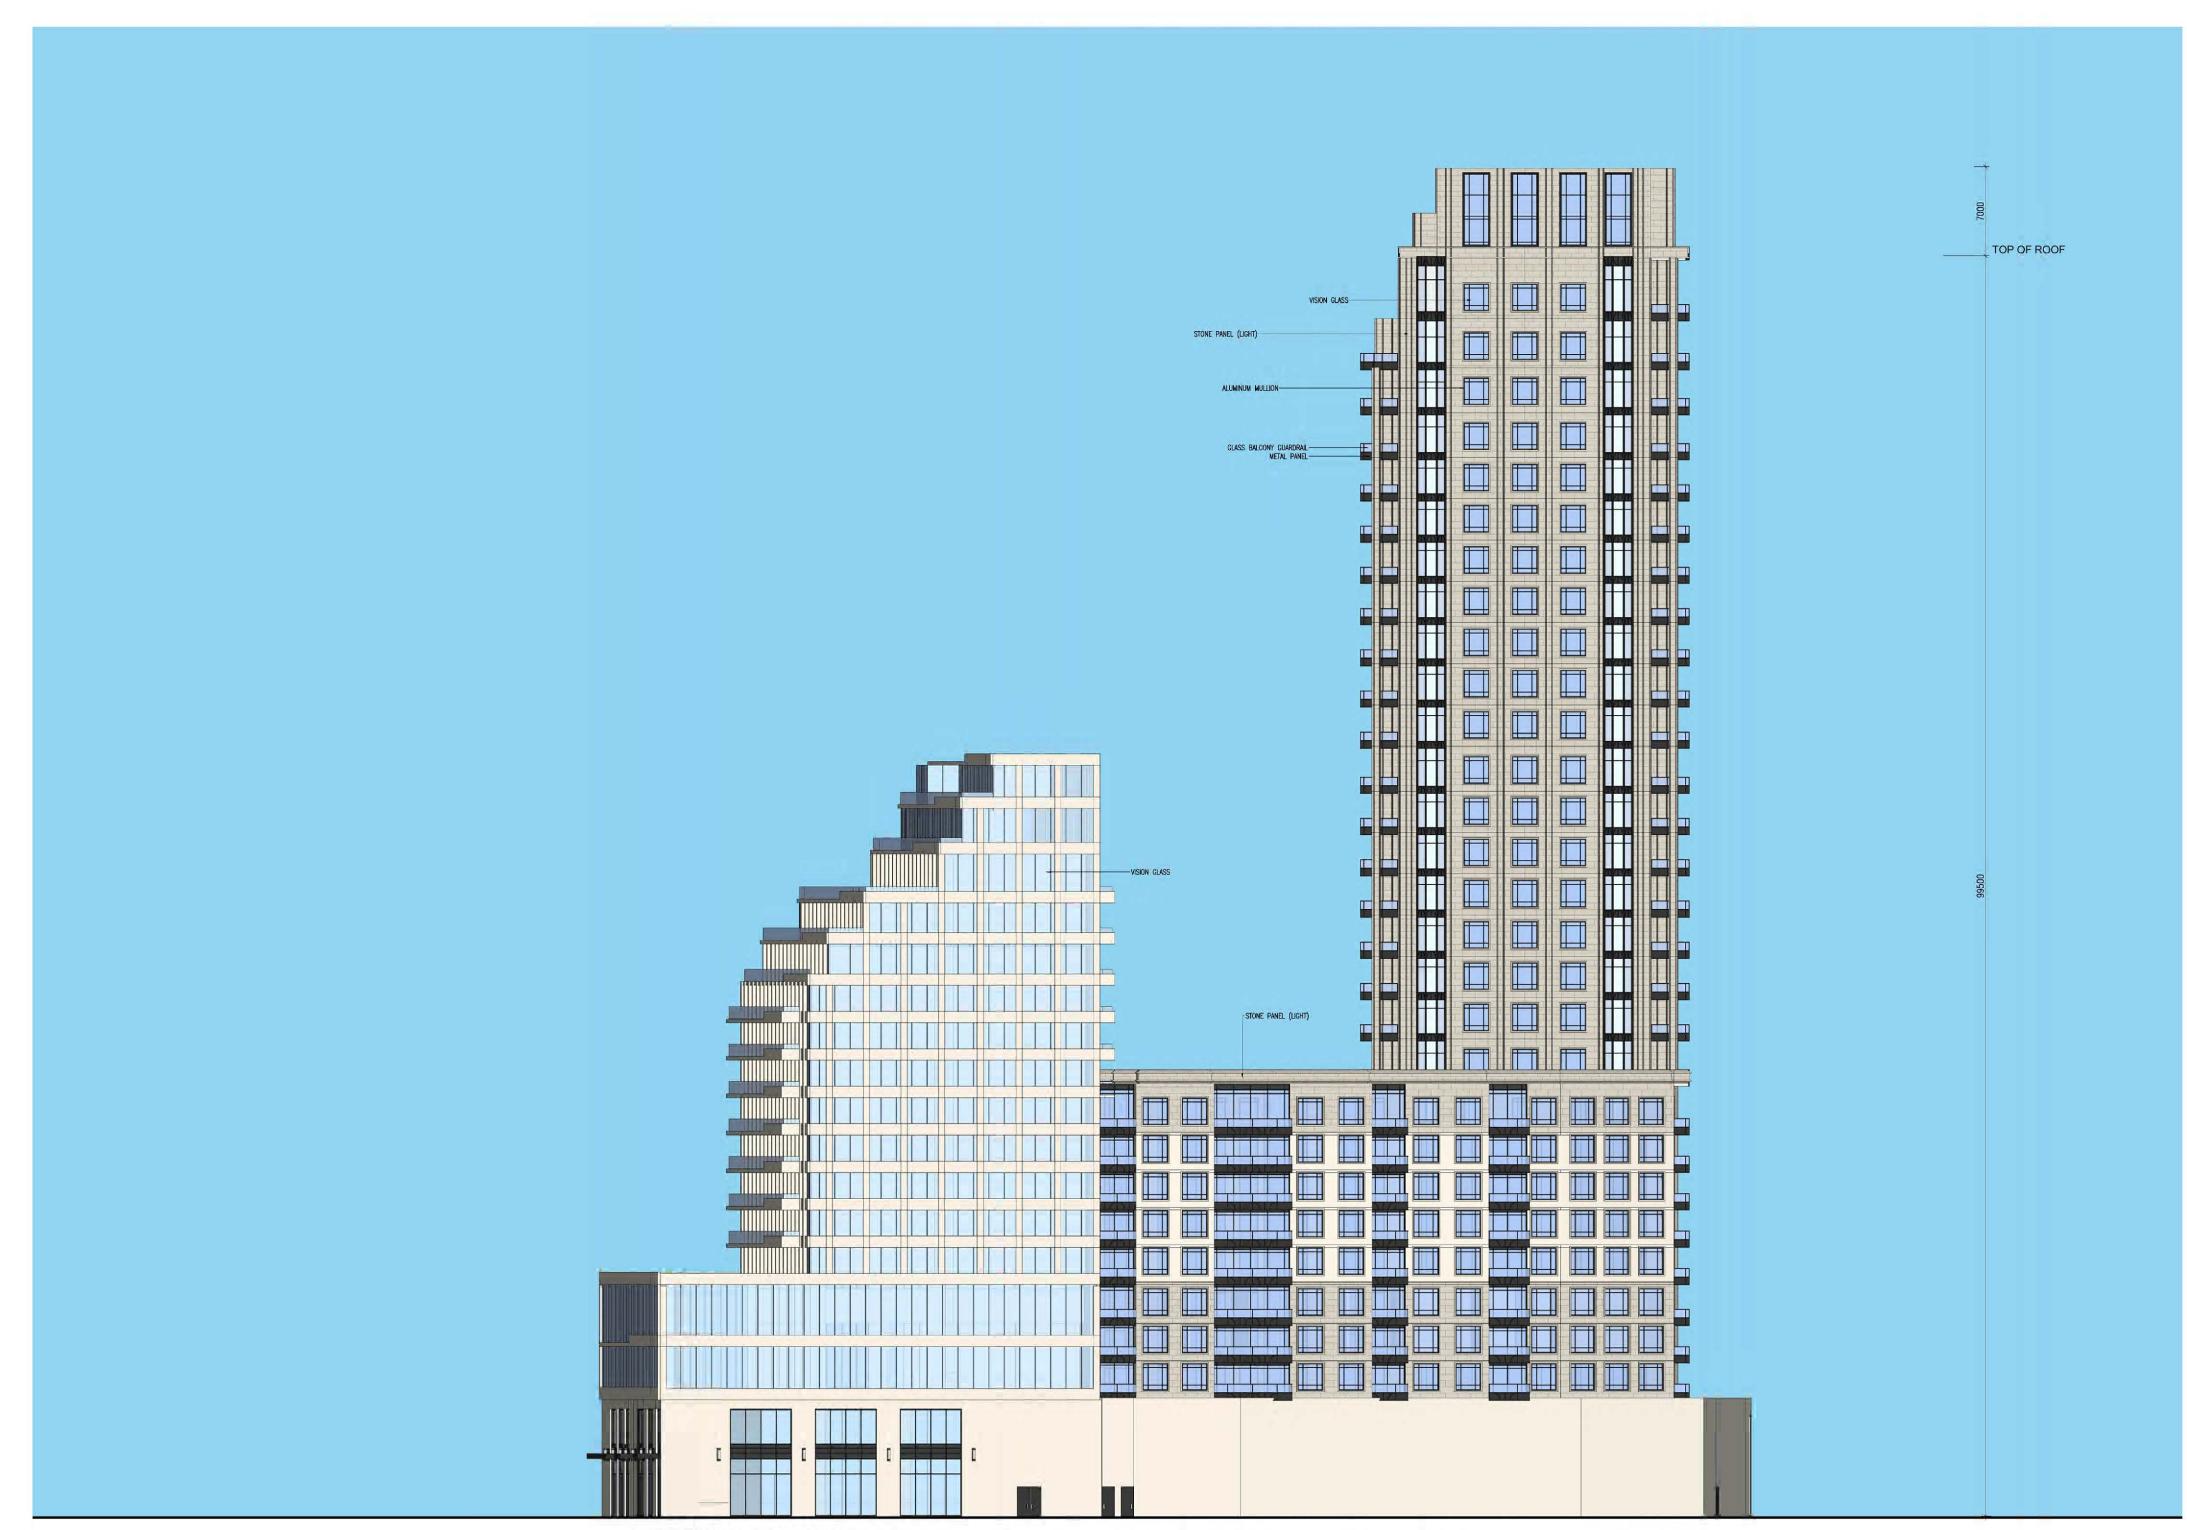

NOTE:
Bird Friendly Glass:

85% of the exterior glazing for the first 16 m above grade & 4m above rooftop vegetation:

To be treated with low reflectance materials, and bird friendly glass treatment

To be shaded by overhang

Spandrel glass will have less than 15% reflectance

WEST ELEVATION