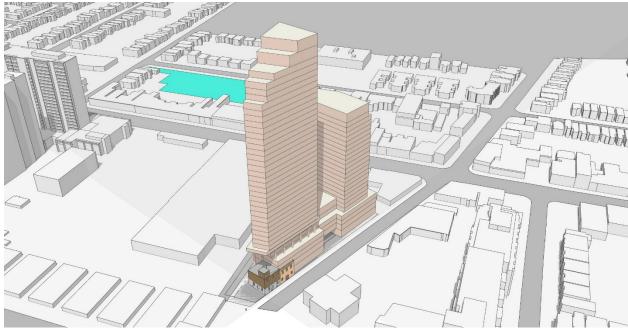

## PLANS DRAWINGS AND RENDERINGS 10 and 10A DAWES ROAD

CONTEXT - Google Earth View 1

CONTEXT - Computer Model View 1

CONTEXT - Google Earth View 2

CONTEXT – Computer Model View 2

CONTEXT - Google Earth View 3

## Ground Floor Plan

N 🥕

Second Floor Plan

Lower Floor Elevations of Development Site

Project Bird's Eye Rendering Looking North into south portion of Development Site

Project Rendering Looking North-West into south portion of Development Site