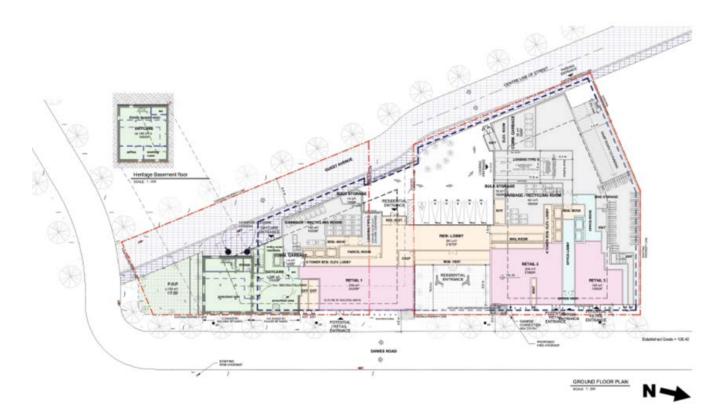

## Ground Floor Plan

N 🥕

Second Floor Plan

Lower Floor Elevations of Development Site

Project Bird's Eye Rendering Looking North into south portion of Development Site

Project Rendering Looking North-West into south portion of Development Site