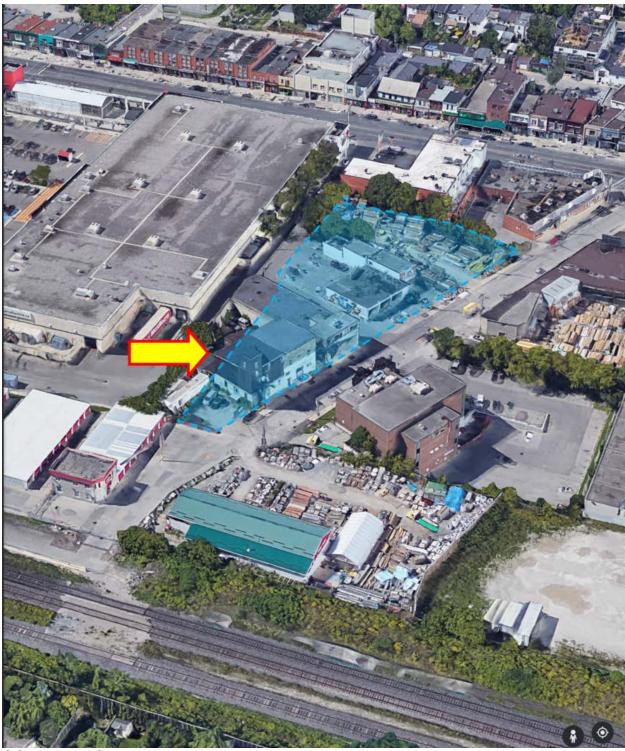

## PLANS DRAWINGS AND RENDERINGS 10 and 10A DAWES ROAD

CONTEXT - Google Earth View 1

CONTEXT - Computer Model View 1

CONTEXT - Google Earth View 2

CONTEXT – Computer Model View 2

CONTEXT - Google Earth View 3

CONTEXT - Satellite View

Site Plan