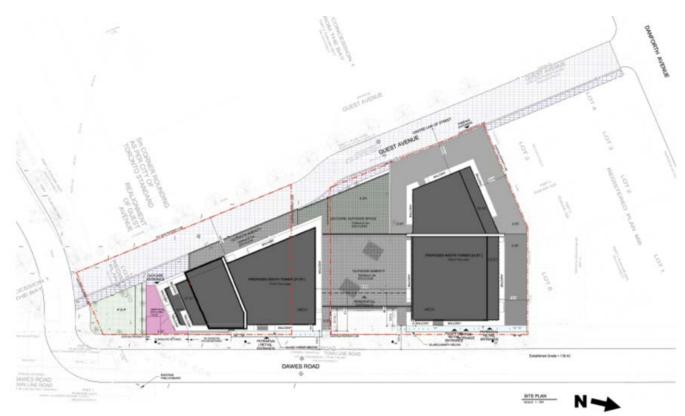

## DEVELOPMENT SITE LOCATION MAP

## **CONFIDENTIAL APPENDIX C**



This location map is for information purposes only and is oriented with North at the top. The dotted shape marks the approximate boundaries of the subject properties at 10 and 10A Dawes Road and the dashed shape marks the approximate boundary of the overall development site of 10 - 30 Dawes Road. (City of Toronto Property Data Maps)

## PLANS DRAWINGS AND RENDERINGS 10 and 10A DAWES ROAD



CONTEXT - Google Earth View 1



CONTEXT - Computer Model View 1



CONTEXT - Google Earth View 2



CONTEXT – Computer Model View 2



CONTEXT - Google Earth View 3



CONTEXT - Satellite View



Site Plan



## Ground Floor Plan



N 🥕

Second Floor Plan



Lower Floor Elevations of Development Site



Project Bird's Eye Rendering Looking North into south portion of Development Site



Project Rendering Looking North-West into south portion of Development Site



Project Rendering Looking North-East into south portion of Development Site



Project Rendering Looking south on Dawes Road