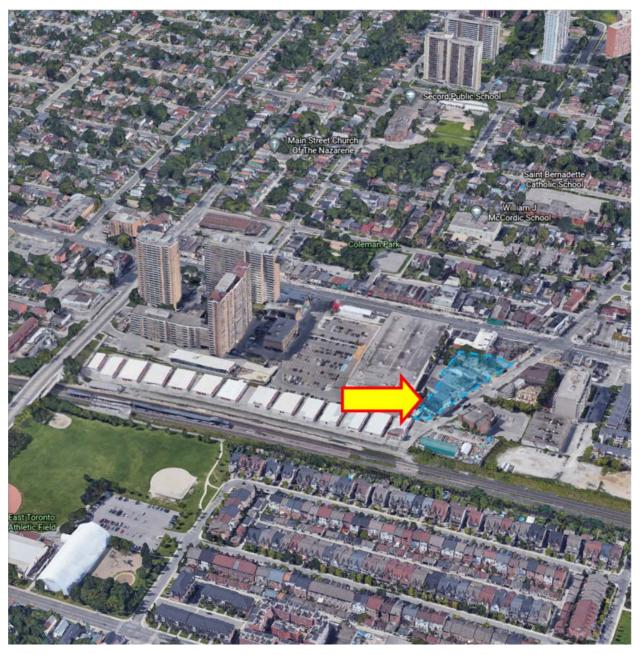

## PLANS DRAWINGS AND RENDERINGS 10 and 10A DAWES ROAD

CONTEXT - Google Earth View 1

CONTEXT - Computer Model View 1

CONTEXT - Google Earth View 2

CONTEXT – Computer Model View 2

CONTEXT - Google Earth View 3

CONTEXT - Satellite View

Site Plan