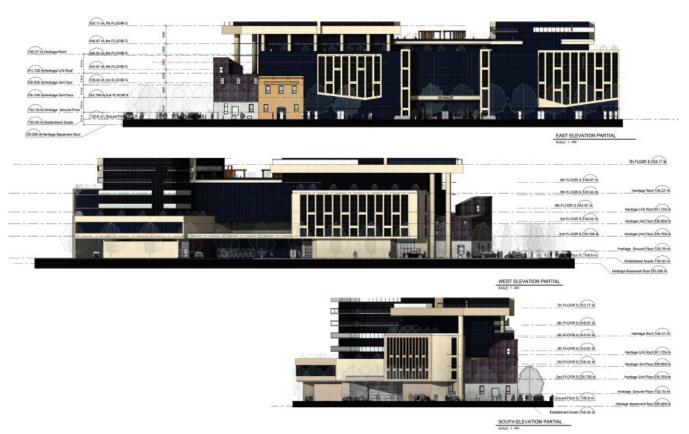

## Ground Floor Plan

N 🥕

Second Floor Plan

Lower Floor Elevations of Development Site

Project Bird's Eye Rendering Looking North into south portion of Development Site

Project Rendering Looking North-West into south portion of Development Site