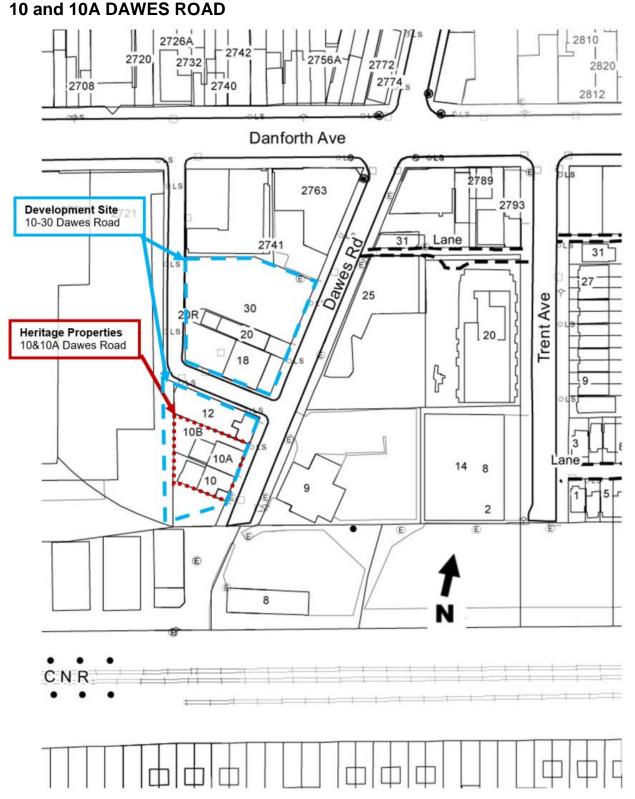

## **CONFIDENTIAL APPENDIX C**

This location map is for information purposes only and is oriented with North at the top. The dotted shape marks the approximate boundaries of the subject properties at 10 and 10A Dawes Road and the dashed shape marks the approximate boundary of the overall development site of 10 - 30 Dawes Road. (City of Toronto Property Data Maps)