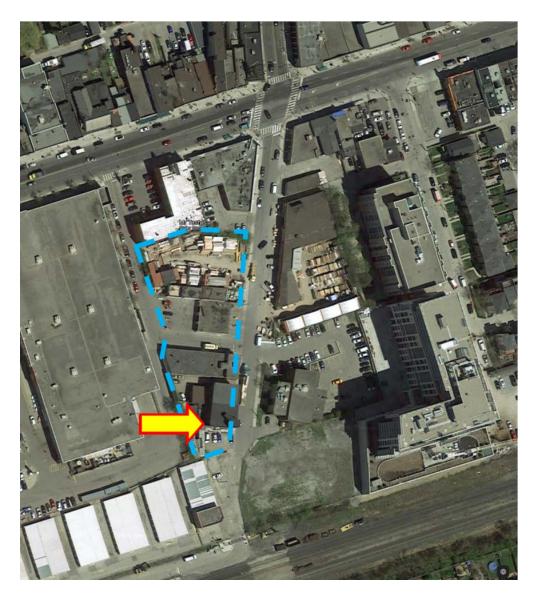

## **CONFIDENTIAL APPENDIX C**

This location map is for information purposes only and is oriented with North at the top. The dotted shape marks the approximate boundaries of the subject properties at 10 and 10A Dawes Road and the dashed shape marks the approximate boundary of the overall development site of 10 - 30 Dawes Road. (City of Toronto Property Data Maps)

CONTEXT - Satellite View

Site Plan