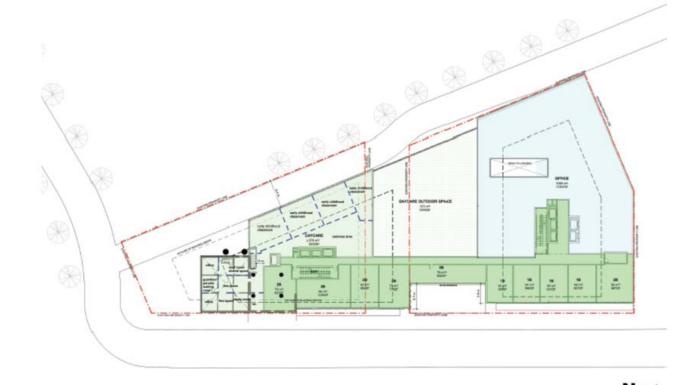

## Ground Floor Plan

N 🥕

Second Floor Plan

Lower Floor Elevations of Development Site

Project Bird's Eye Rendering Looking North into south portion of Development Site

Project Rendering Looking North-West into south portion of Development Site