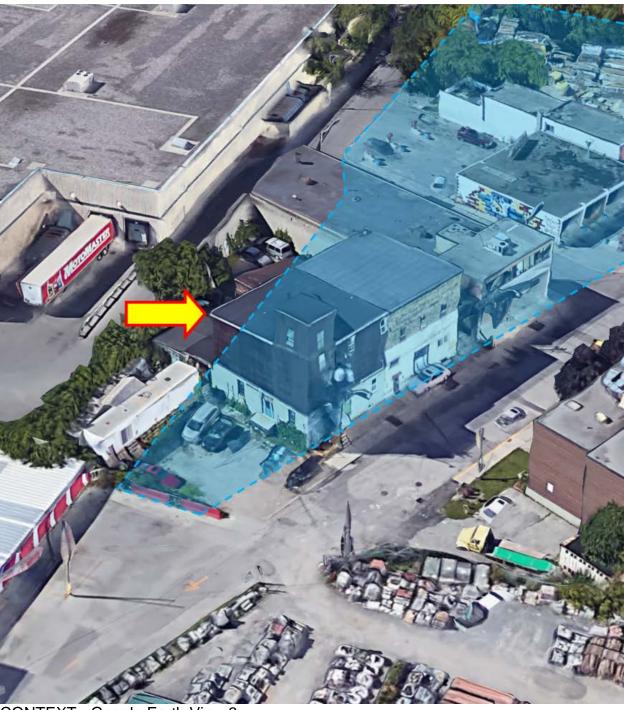

## PLANS DRAWINGS AND RENDERINGS 10 and 10A DAWES ROAD

CONTEXT - Google Earth View 1

CONTEXT - Computer Model View 1

CONTEXT - Google Earth View 2

CONTEXT – Computer Model View 2

CONTEXT - Google Earth View 3