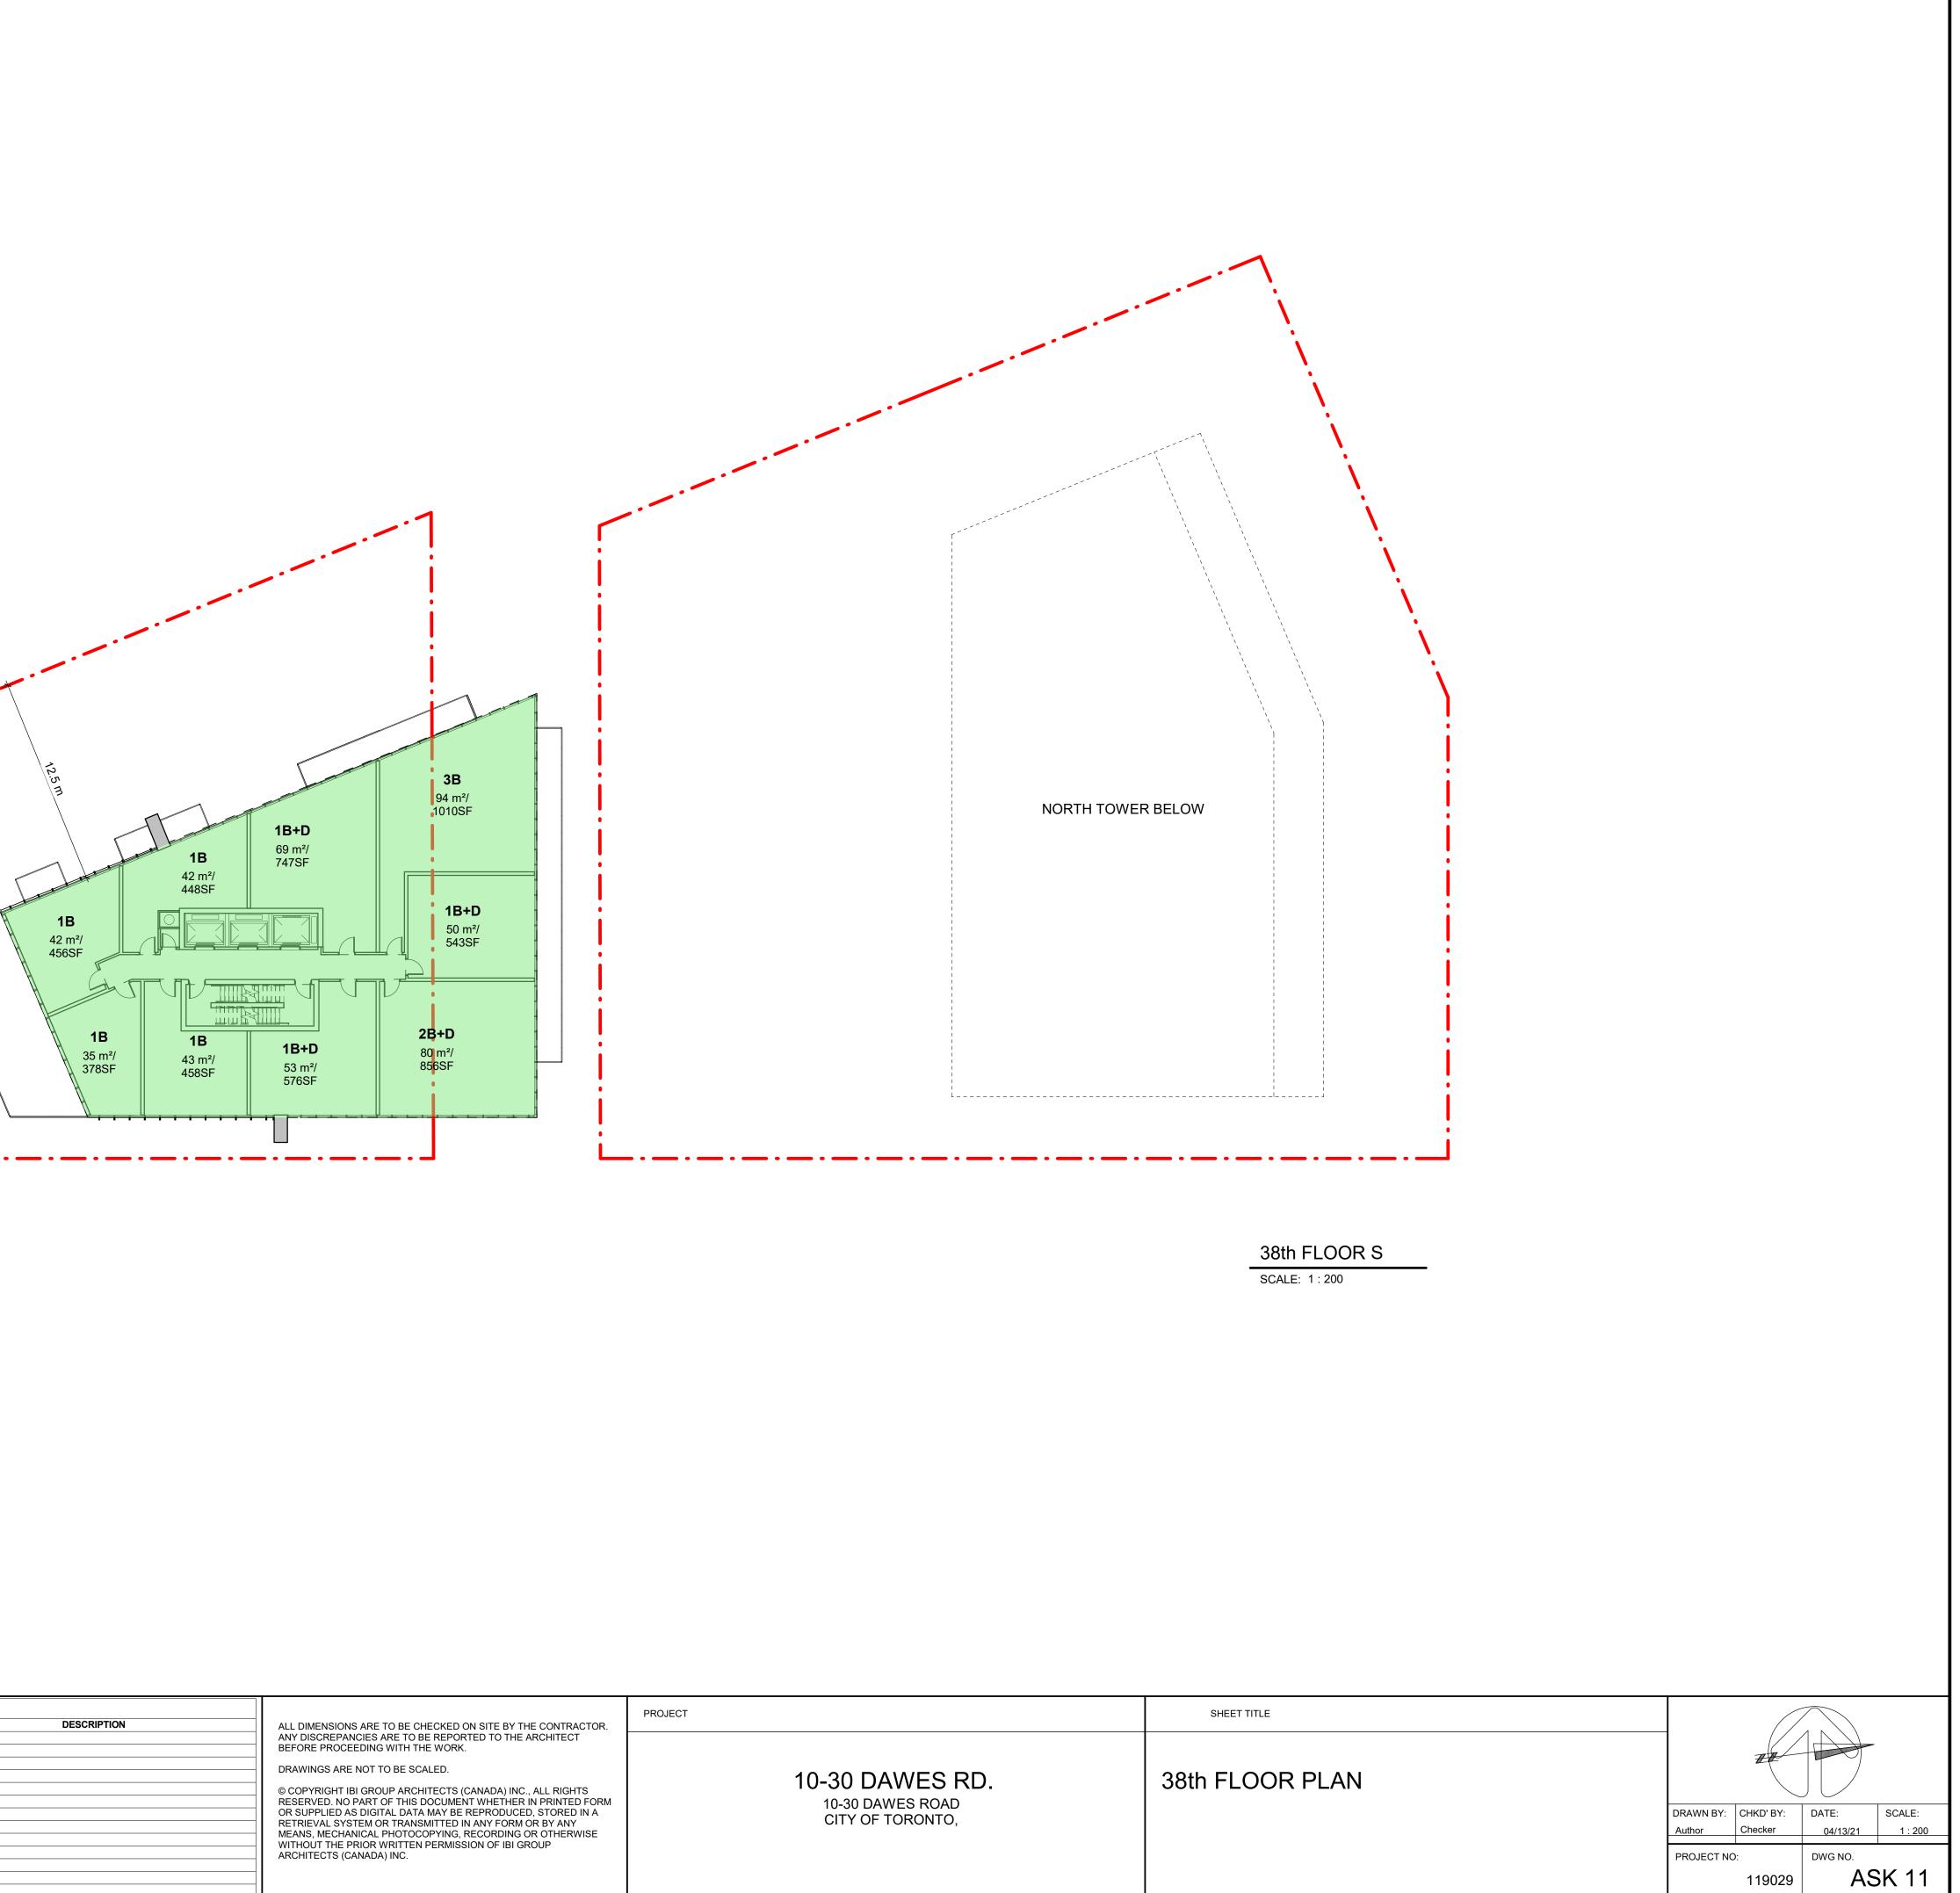

7th FLOOR PLAN

| DESCRIPTION | ALL DIMENSIONS ARE TO BE CHECKED ON SITE BY THE CONTRACTOR.<br>ANY DISCREPANCIES ARE TO BE REPORTED TO THE ARCHITECT<br>BEFORE PROCEEDING WITH THE WORK.<br>DRAWINGS ARE NOT TO BE SCALED.<br>© COPYRIGHT IBI GROUP ARCHITECTS (CANADA) INC., ALL RIGHTS<br>RESERVED. NO PART OF THIS DOCUMENT WHETHER IN PRINTED FORM<br>OR SUPPLIED AS DIGITAL DATA MAY BE REPRODUCED, STORED IN A<br>RETRIEVAL SYSTEM OR TRANSMITTED IN ANY FORM OR BY ANY<br>MEANS, MECHANICAL PHOTOCOPYING, RECORDING OR OTHERWISE<br>WITHOUT THE PRIOR WRITTEN PERMISSION OF IBI GROUP<br>ARCHITECTS (CANADA) INC. | PROJECT<br><b>10-30 DAWES ROAD</b><br>CITY OF TORONTO, |
|-------------|------------------------------------------------------------------------------------------------------------------------------------------------------------------------------------------------------------------------------------------------------------------------------------------------------------------------------------------------------------------------------------------------------------------------------------------------------------------------------------------------------------------------------------------------------------------------------------------|--------------------------------------------------------|