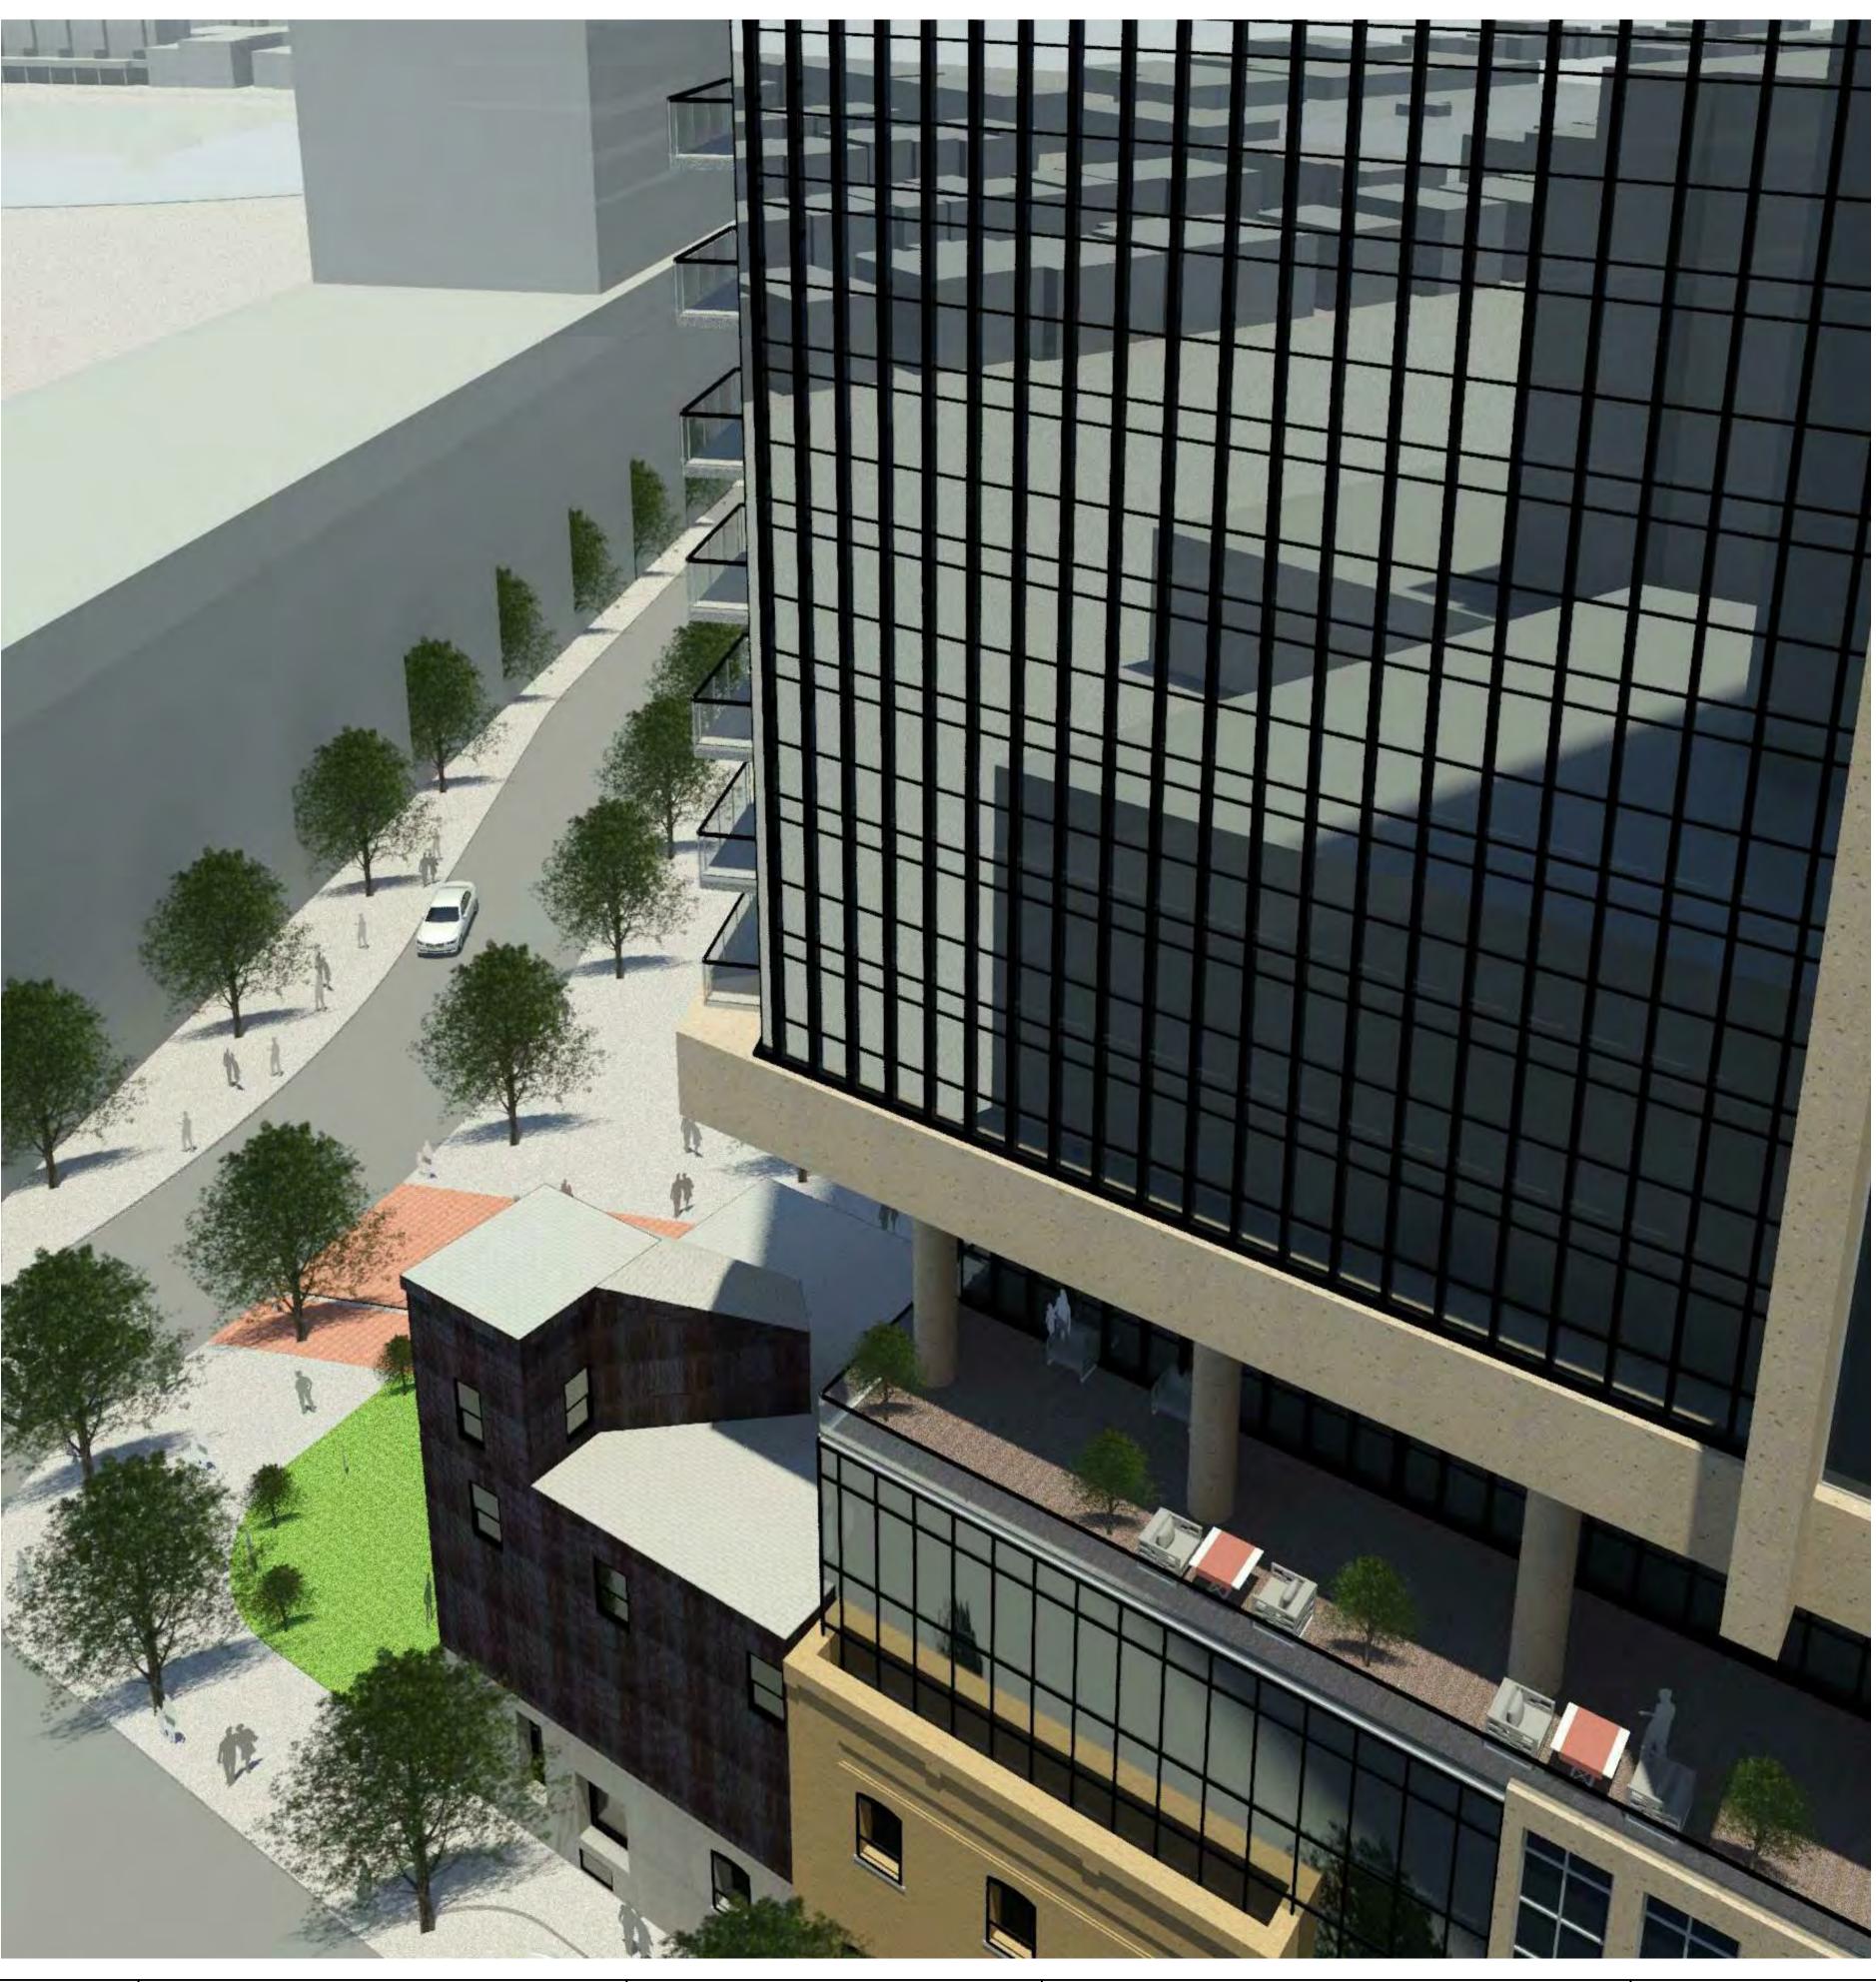

10-30 DAWES RD. 10-30 DAWES ROAD CITY OF TORONTO,

|                | PROJECT NC          | <sup>):</sup><br>119029 | dwg no.           | SK 35  |
|----------------|---------------------|-------------------------|-------------------|--------|
|                | DRAWN BY:<br>Author | CHKD' BY:<br>Checker    | DATE:<br>12/04/21 | SCALE: |
| RENDERING VIEW |                     |                         |                   |        |
| SHEET TITLE    |                     |                         |                   |        |