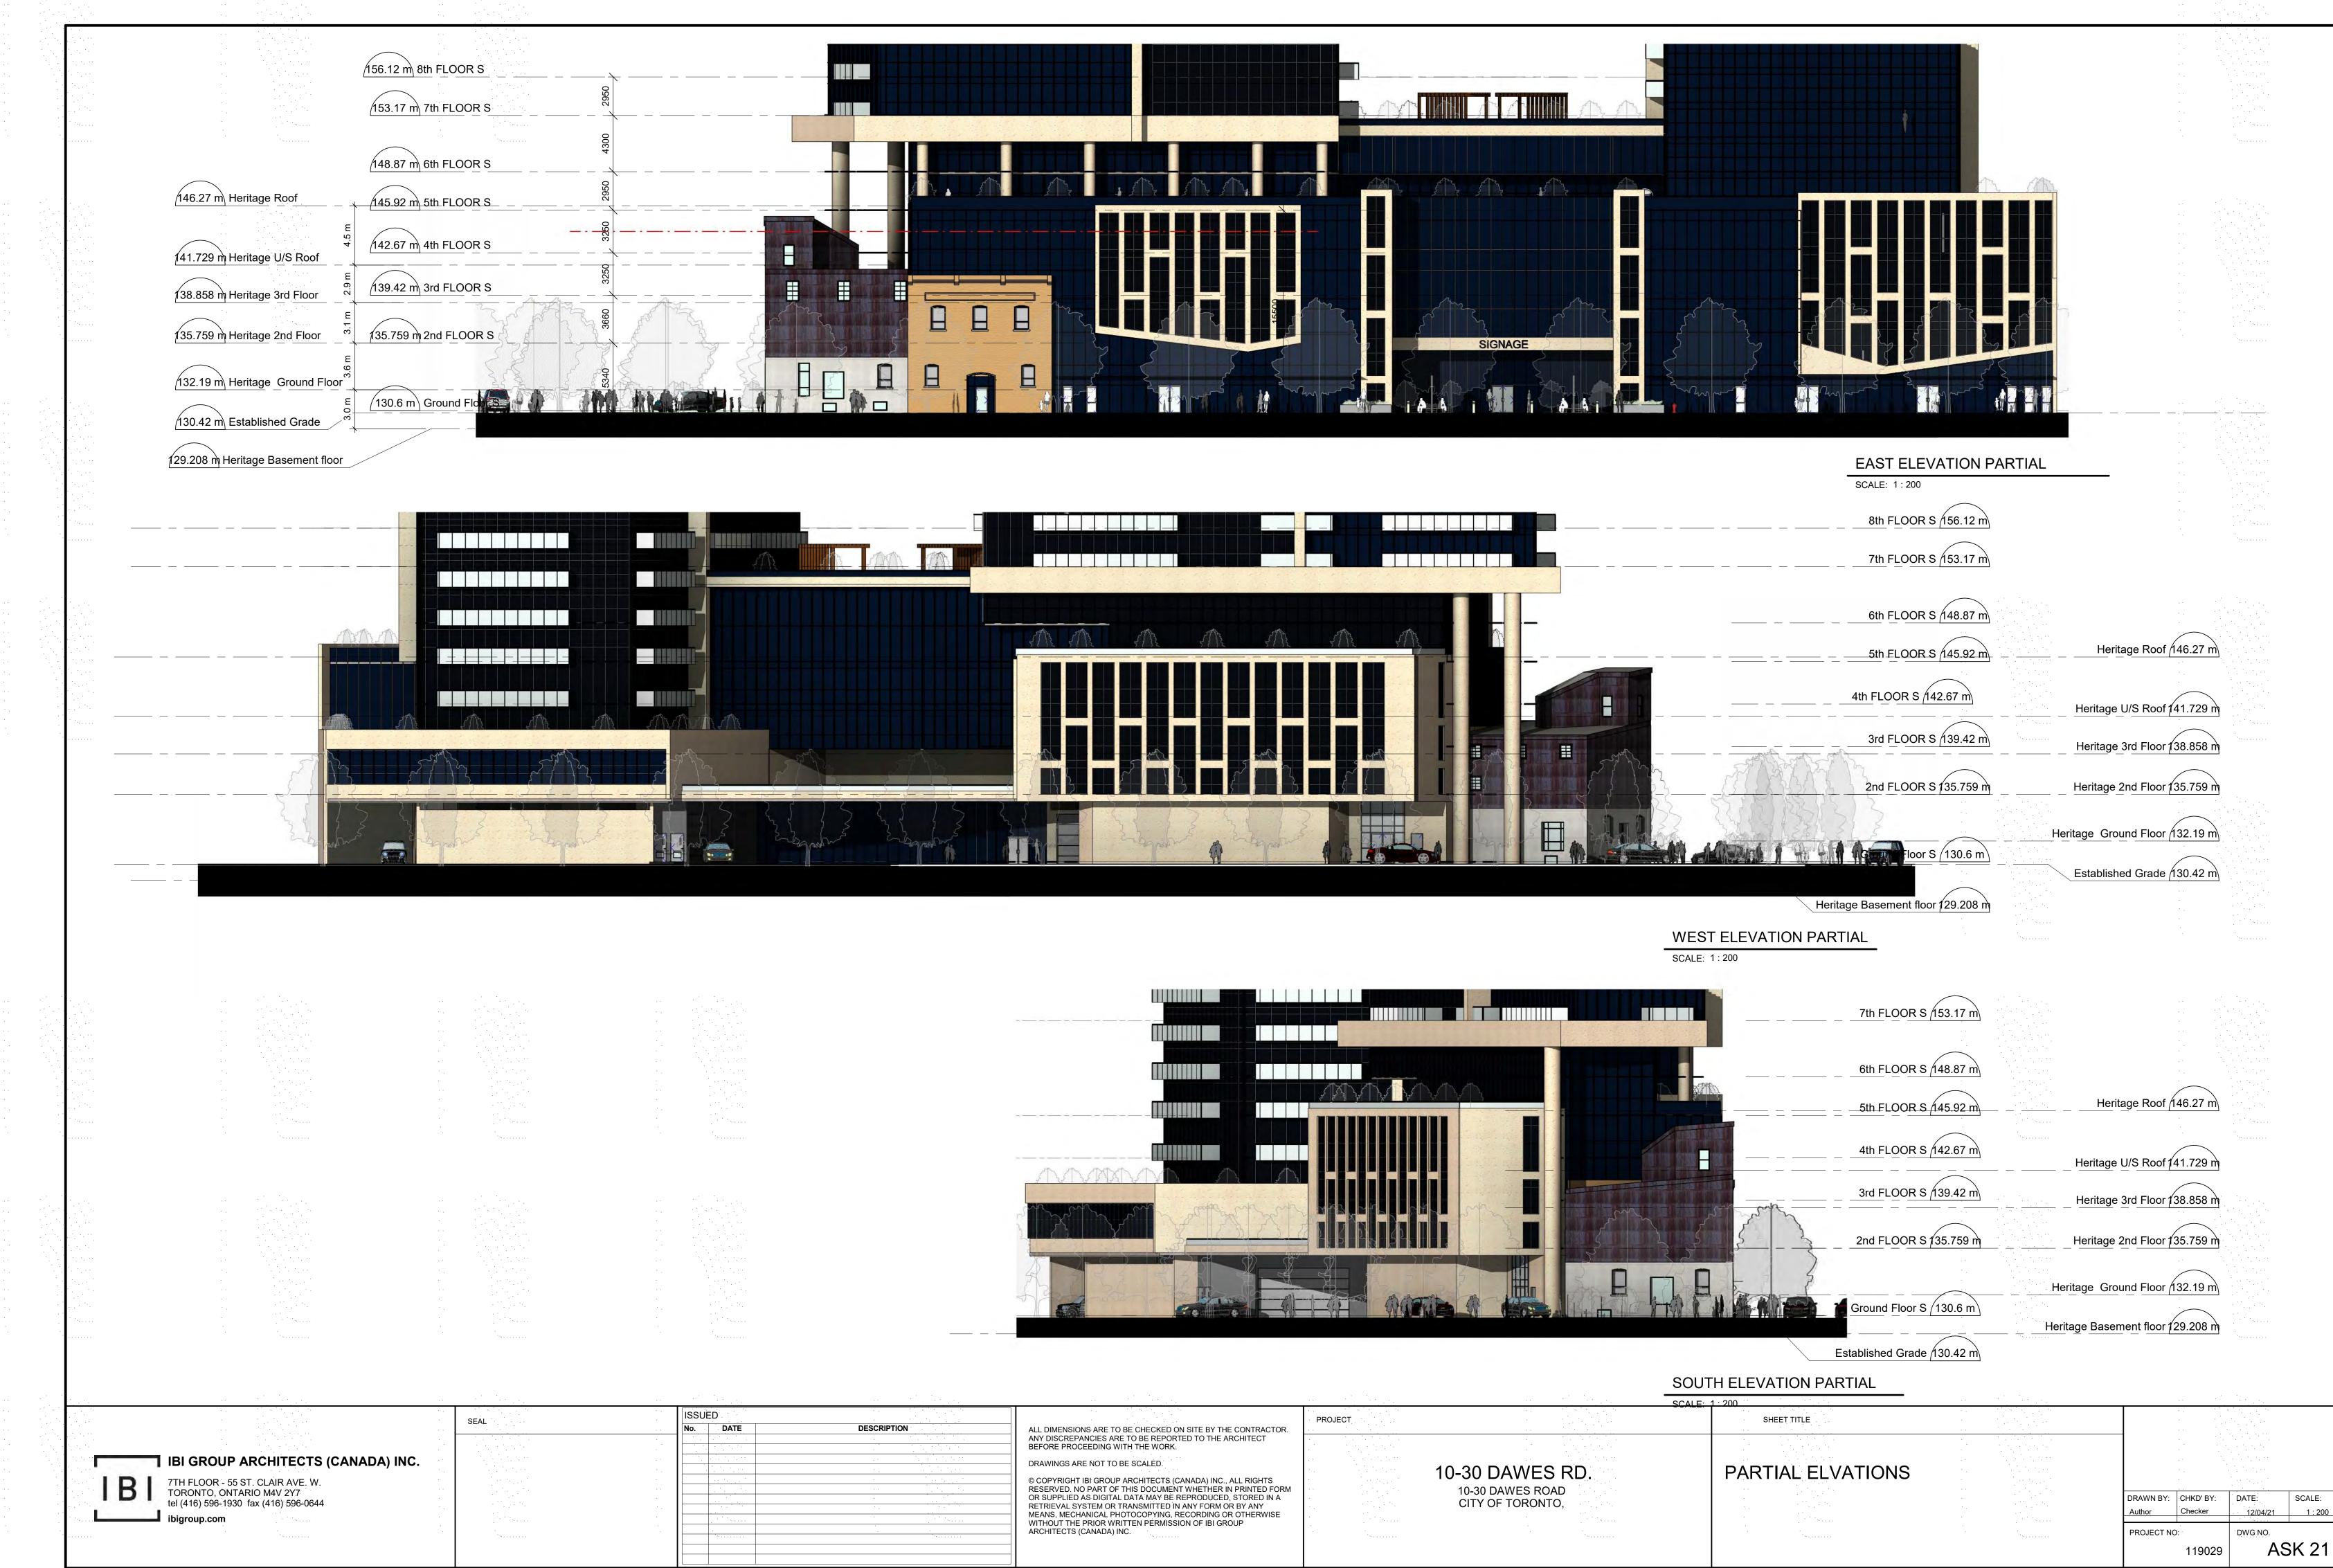

PERMISSION OF IBI GROUP<br>ARCHITECTS (CANADA) INC. | PROJECT<br><b>10-30 DAWES RDA</b><br>10-30 DAWES ROAD<br>CITY OF TORONTO, |
|-------------|------------------------------------------------------------------------------------------------------------------------------------------------------------------------------------------------------------------------------------------------------------------------------------------------------------------------------------------------------------------------------------------------------------------------------------------------------------------------------------------------------------------------------------------------------------------------------------------|---------------------------------------------------------------------------|









|             | · · · ·                                       |
|-------------|-----------------------------------------------|
|             |                                               |
| · · ·       |                                               |
|             |                                               |
| DESCRIPTION |                                               |
|             |                                               |
|             |                                               |
|             |                                               |
| · .         |                                               |
|             |                                               |
|             |                                               |
|             |