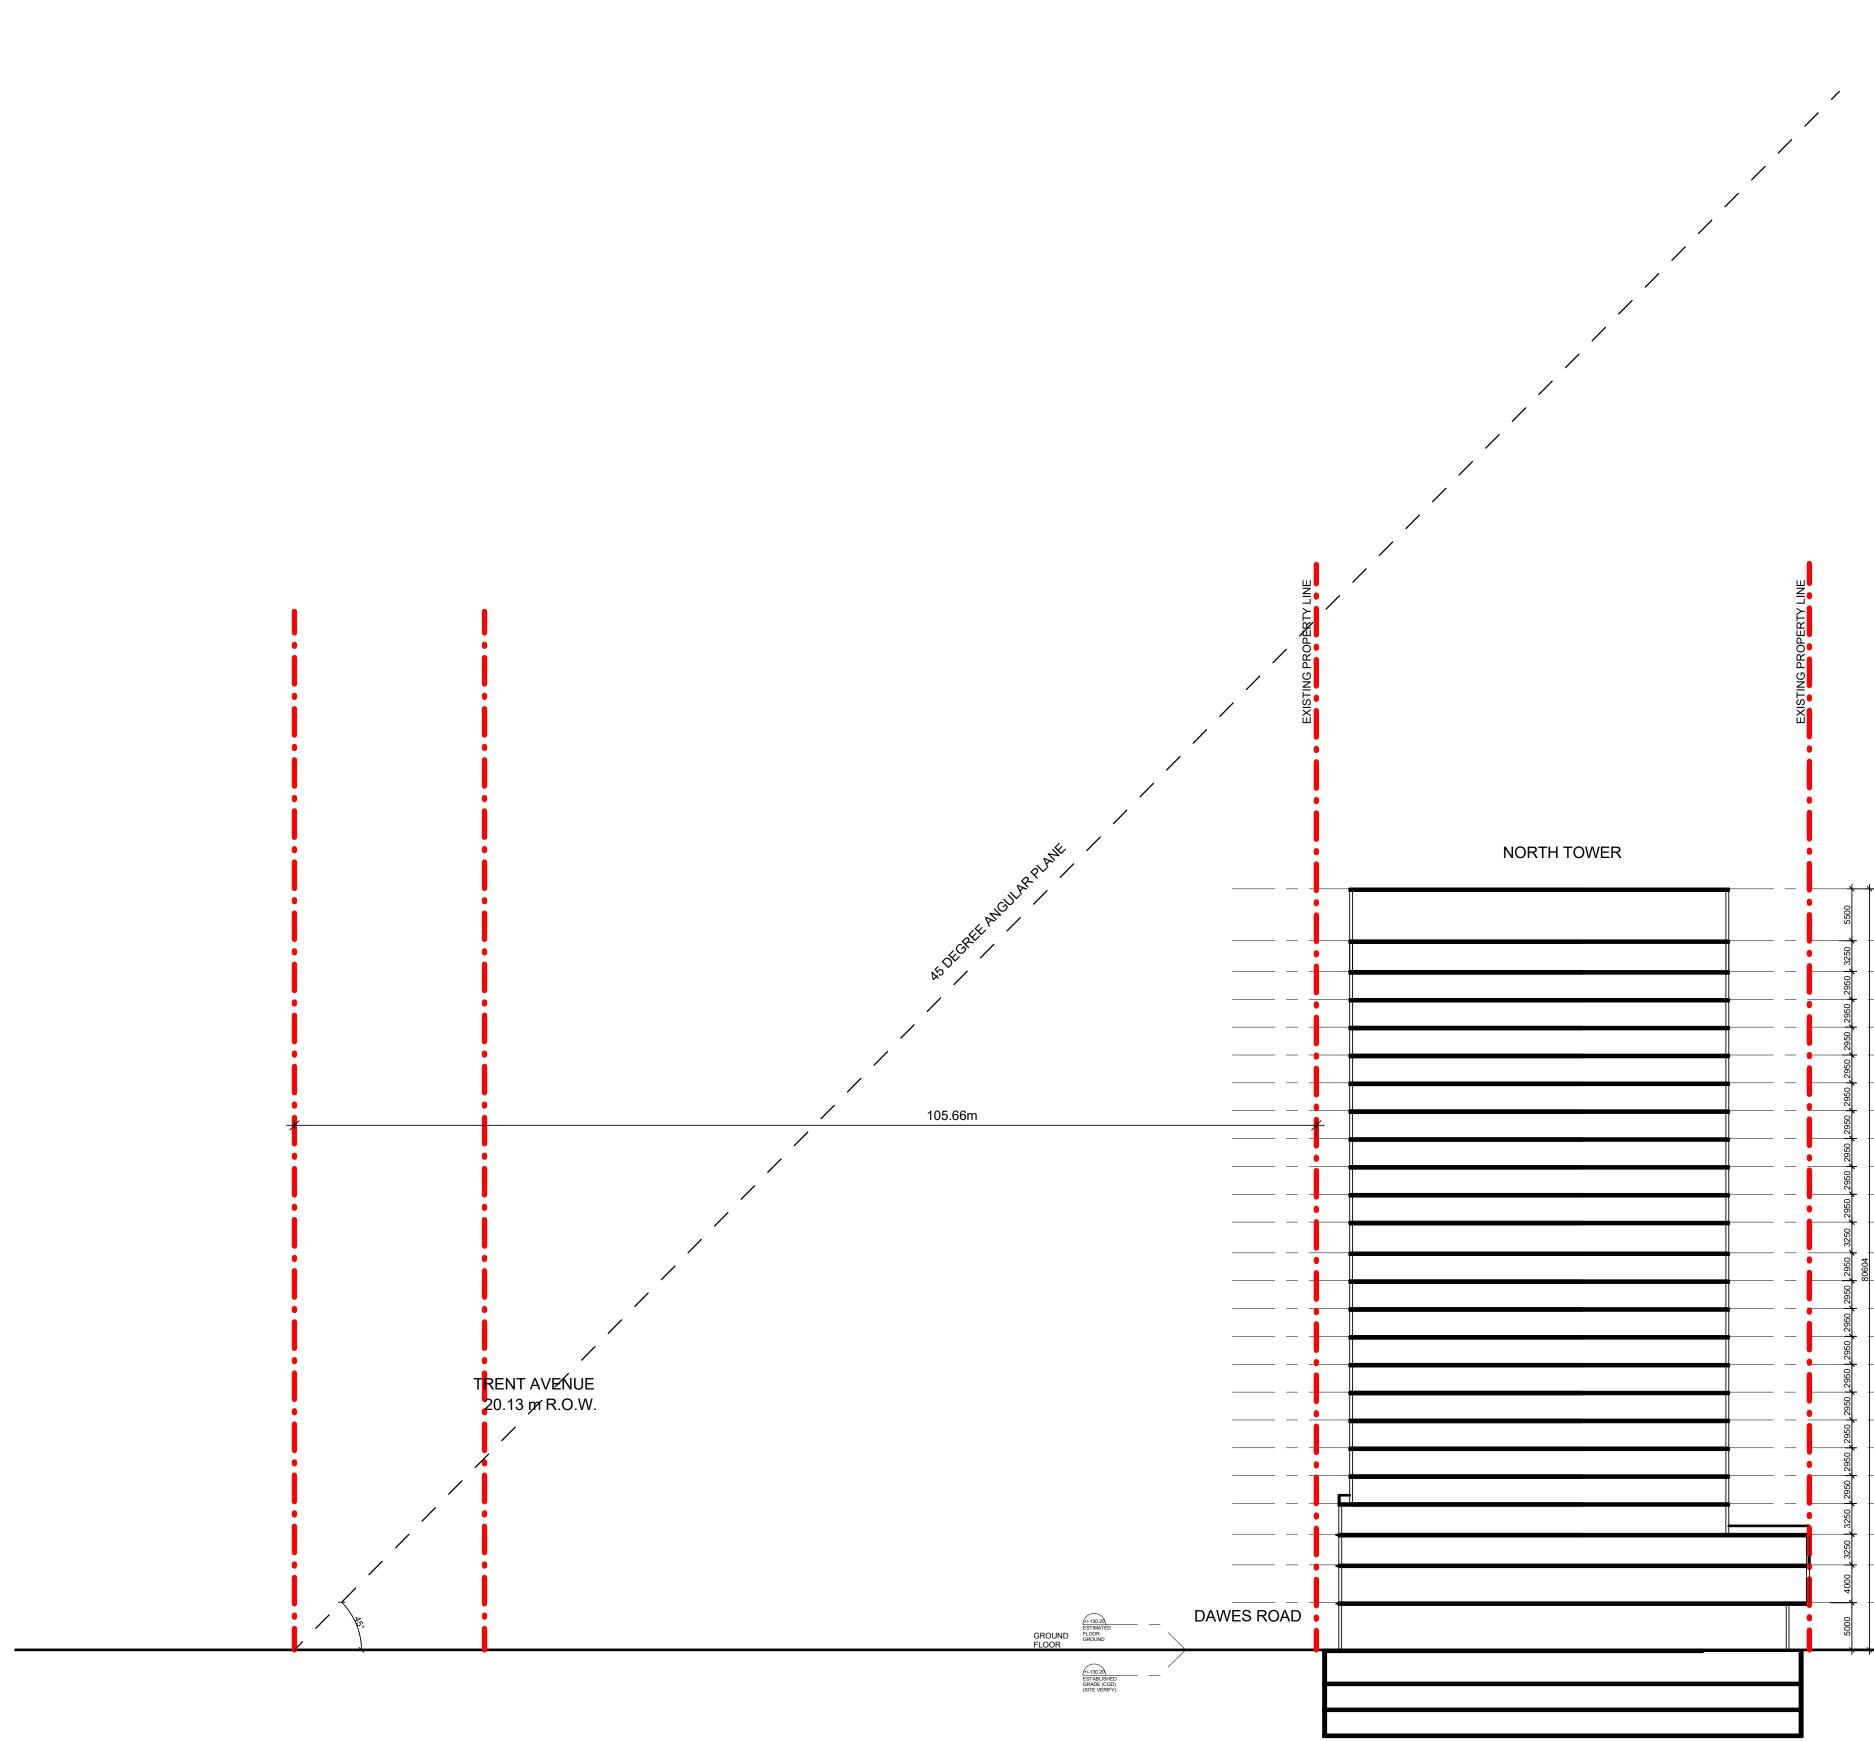

| SHEET TITLE                 |                     |                      |                   |                   |
|-----------------------------|---------------------|----------------------|-------------------|-------------------|
| SECTION WITH ANGULAR PLANE  |                     |                      |                   |                   |
| FROM THE EAST (NORTH TOWER) | DRAWN BY:<br>Author | CHKD' BY:<br>Checker | DATE:<br>12/04/21 | SCALE:<br>1 : 400 |
|                             | PROJECT NC          | ):<br>119029         | dwg no.           | SK 43             |

ROOF

|             |                                                                                                                                                                                                                                                                                                                                                                                                                                                                                                                                                                                          | MECH S     38h FLOOR     37h FLOOR     38h FLOOR     28h FLOOR     19h FLOOR     19 |                                                                      |                                                                                                           |
|-------------|------------------------------------------------------------------------------------------------------------------------------------------------------------------------------------------------------------------------------------------------------------------------------------------------------------------------------------------------------------------------------------------------------------------------------------------------------------------------------------------------------------------------------------------------------------------------------------------|-----------------------------------------------------------------------------------------------------------------------------------------------------------------------------------------------------------------------------------------------------------------------------------------------------------------------------------------------------------------------------------------------------------------------------------------------------------------------------------------------------------------------------------------------------------------------------------------------------------------------------------------|----------------------------------------------------------------------|-----------------------------------------------------------------------------------------------------------|
|             |                                                                                                                                                                                                                                                                                                                                                                                                                                                                                                                                                                                          | 2nd FLOOR<br>GROUND FLOOR<br>(                                                                                                                                                                                                                                                                                                                                                                                                                                                                                                                                                                                                          |                                                                      |                                                                                                           |
| DESCRIPTION | ALL DIMENSIONS ARE TO BE CHECKED ON SITE BY THE CONTRACTOR.<br>ANY DISCREPANCIES ARE TO BE REPORTED TO THE ARCHITECT<br>BEFORE PROCEEDING WITH THE WORK.<br>DRAWINGS ARE NOT TO BE SCALED.<br>© COPYRIGHT IBI GROUP ARCHITECTS (CANADA) INC., ALL RIGHTS<br>RESERVED. NO PART OF THIS DOCUMENT WHETHER IN PRINTED FORM<br>OR SUPPLIED AS DIGITAL DATA MAY BE REPRODUCED, STORED IN A<br>RETRIEVAL SYSTEM OR TRANSMITTED IN ANY FORM OR BY ANY<br>MEANS, MECHANICAL PHOTOCOPYING, RECORDING OR OTHERWISE<br>WITHOUT THE PRIOR WRITTEN PERMISSION OF IBI GROUP<br>ARCHITECTS (CANADA) INC. | PROJECT<br><b>10-30 DAWES RD.</b><br>10-30 DAWES ROAD<br>CITY OF TORONTO,                                                                                                                                                                                                                                                                                                                                                                                                                                                                                                                                                               | SHEET TITLE<br>SECTION WITH ANGULAR PLANE<br>FROM SOUTH NEIGHBORHOOD | DRAWN BY: CHKD' BY: DATE: SCALE:<br>Author Checker 12/04/21 1:400<br>PROJECT NO: DWG NO.<br>119029 ASK 44 |