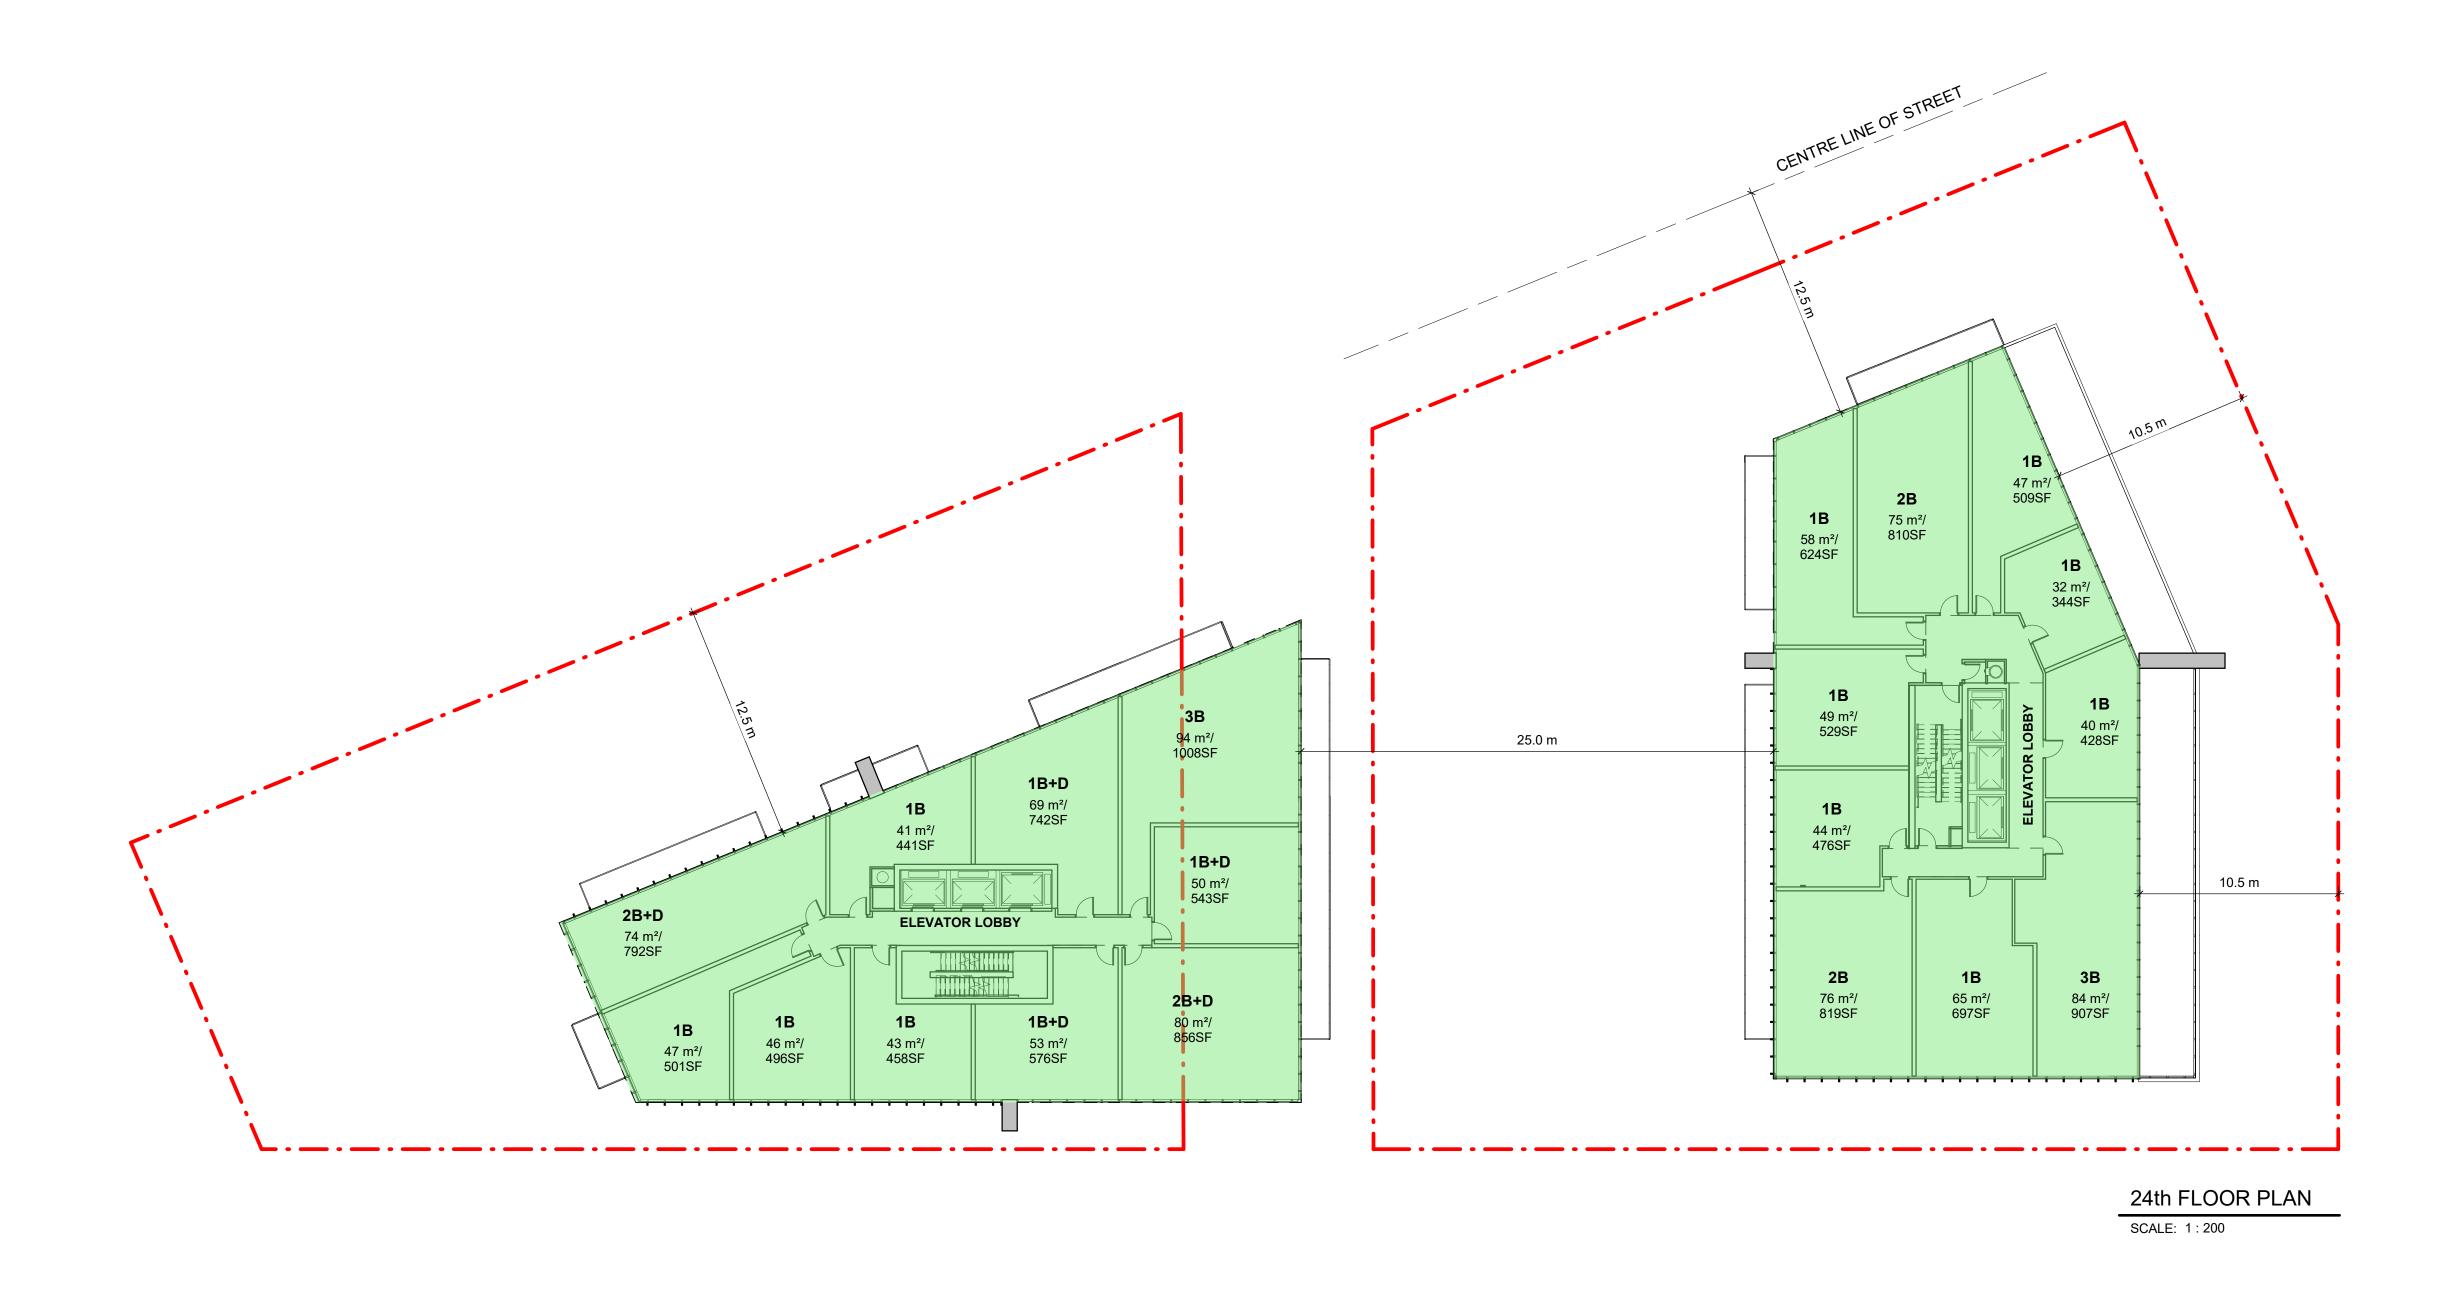

| SHEET TITLE     |            |                        |          |         |
|-----------------|------------|------------------------|----------|---------|
| 24th FLOOR PLAN |            |                        |          |         |
|                 | DRAWN BY:  | CHKD' BY:<br>Checker   | DATE:    | SCALE:  |
|                 | Author     | Checker                | 12/04/21 | 1 : 200 |
|                 | PROJECT NC | <sup>2</sup><br>119029 | dwg no.  | SK 09   |