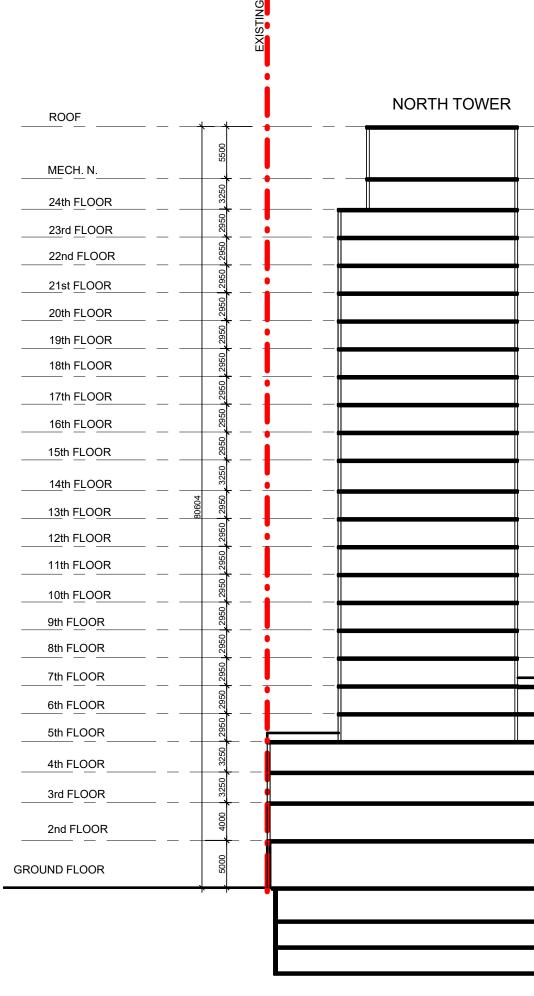

| SHEET TITLE                 |                     |                      |                   |                   |
|-----------------------------|---------------------|----------------------|-------------------|-------------------|
| SECTION WITH ANGULAR PLANE  |                     |                      |                   |                   |
| FROM THE EAST (NORTH TOWER) | DRAWN BY:<br>Author | CHKD' BY:<br>Checker | DATE:<br>12/04/21 | SCALE:<br>1 : 400 |
|                             | PROJECT NC          | ):<br>119029         | dwg no.           | SK 43             |

| MECH. N.     |  |  |  |
|--------------|--|--|--|
|              |  |  |  |
| 24th FLOOR   |  |  |  |
| 23rd FLOOR   |  |  |  |
| 22nd FLOOR   |  |  |  |
| 21st FLOOR   |  |  |  |
| 20th FLOOR   |  |  |  |
| 19th FLOOR   |  |  |  |
| 18th FLOOR   |  |  |  |
| 17th FLOOR   |  |  |  |
| 16th FLOOR   |  |  |  |
| 15th FLOOR   |  |  |  |
| 14th FLOOR   |  |  |  |
| 13th FLOOR   |  |  |  |
| 12th FLOOR   |  |  |  |
| 11th FLOOR   |  |  |  |
| 10th FLOOR   |  |  |  |
| 9th FLOOR    |  |  |  |
| 8th FLOOR    |  |  |  |
| 7th FLOOR    |  |  |  |
| 6th FLOOR    |  |  |  |
| 5th FLOOR    |  |  |  |
| 4th FLOOR    |  |  |  |
| 3rd FLOOR    |  |  |  |
| 2nd FLOOR    |  |  |  |
| GROUND FLOOR |  |  |  |