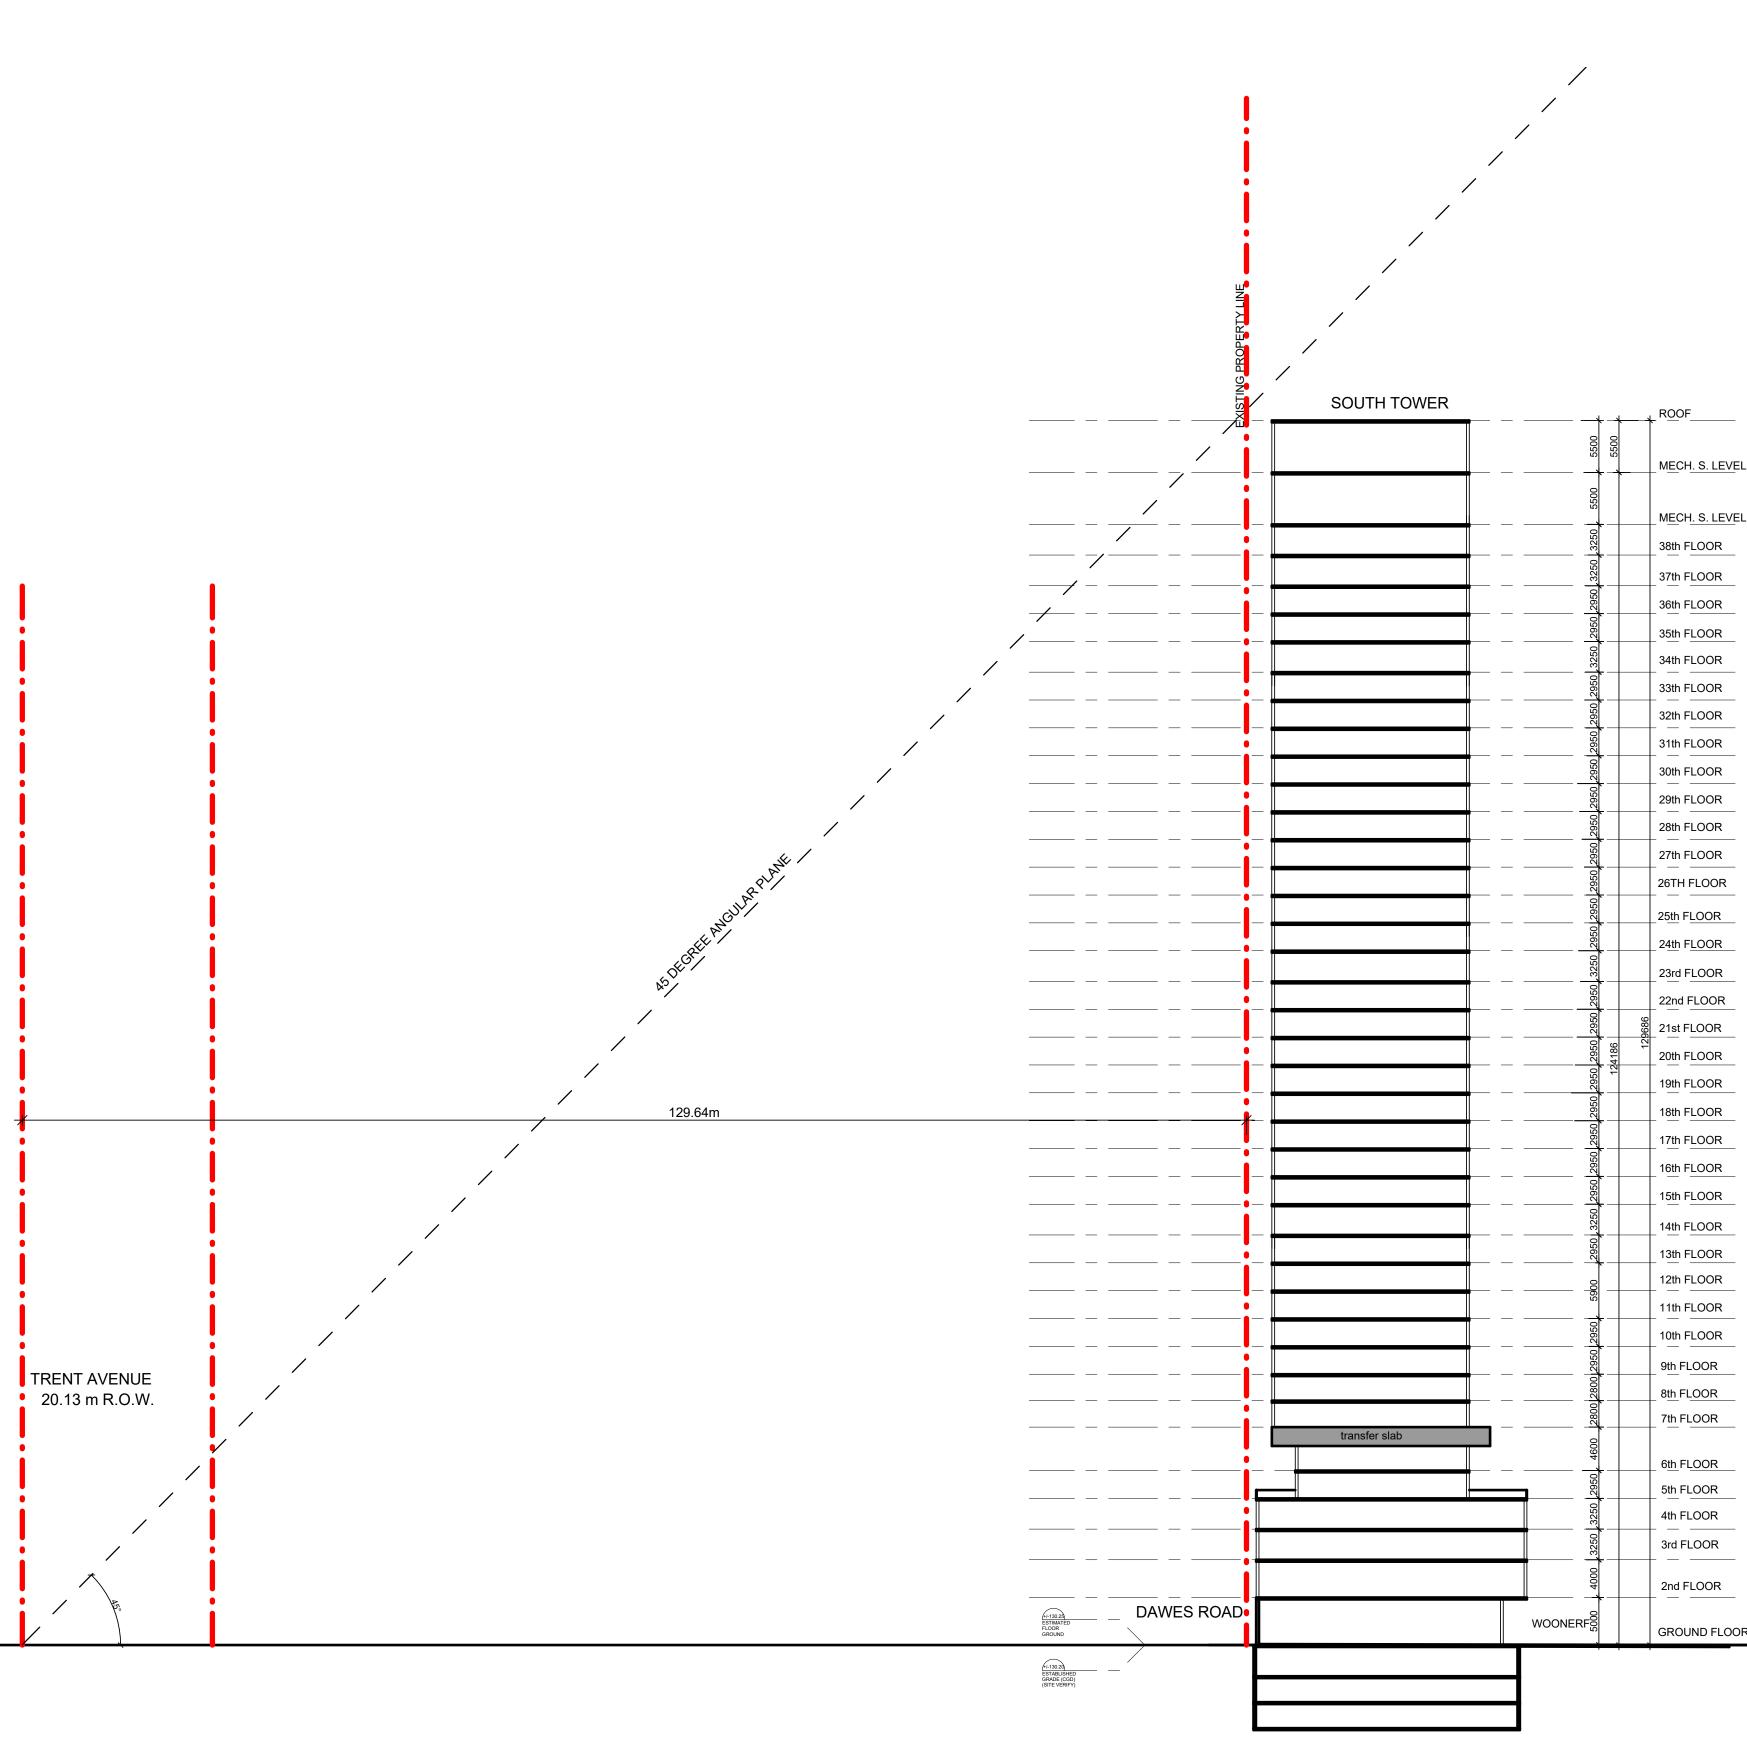

| SHEET TITLE                |            |           |          |         |
|----------------------------|------------|-----------|----------|---------|
| SECTION WITH ANGULAR PLANE |            |           |          |         |
| FROM THE EAST(SOUTH TOWER) | DRAWN BY:  | CHKD' BY: | DATE:    | SCALE:  |
|                            | Author     | Checker   | 12/04/21 | 1 : 400 |
|                            | PROJECT NO | ):        | DWG NO.  | 1       |
|                            |            | 119029    | AS       | SK 41   |

|     |           |                | <u> </u>   |                  |
|-----|-----------|----------------|------------|------------------|
|     | 5500      | , 5500<br>,    | ,<br>      |                  |
|     | 5500      |                |            | MECH. S. LEVEL 1 |
|     | ,3250     |                |            | 38th FLOOR       |
|     | 3250      |                |            |                  |
|     | 2950      | -              |            | 36th FLOOR       |
|     | 2950 2    |                |            | 35th FLOOR       |
|     | 3250 2    |                |            | 34th FLOOR       |
|     | 2950 3    | -              |            |                  |
|     | 2950 29   |                |            | 32th FLOOR       |
|     | 2950 26   |                |            |                  |
|     |           | -              |            | 31th FLOOR       |
|     | 50,2950   |                |            | 30th FLOOR       |
|     | 0 2950    |                |            | 29th FLOOR       |
|     | 0 2950    |                |            | 28th FLOOR       |
|     | 0 2950    |                |            | 27th FLOOR       |
|     | 2950      |                |            | 26TH FLOOR       |
|     | 2950      |                |            | 25th FLOOR       |
|     | 2950      |                |            | 24th FLOOR       |
|     | 3250      |                |            | 23rd FLOOR       |
|     | 2950      |                |            | 22nd FLOOR       |
|     | 2950      |                | <b>686</b> | 21st FLOOR       |
|     | 2950      | 7 7<br>24186   | 129        |                  |
|     | 2950 2    | 124            |            | 19th FLOOR       |
| -   | 2950 2    |                |            |                  |
|     | 2950 2    | -              |            |                  |
|     | 2950 2    |                |            |                  |
|     | 2950 29   |                |            | _ 16th FLOOR     |
|     |           |                |            | _ 15th FLOOR     |
|     | 0,3250    |                |            | _ 14th FLOOR     |
|     | 2950      |                |            | 13th FLOOR       |
|     | 5900      |                |            | 12th FLOOR       |
|     |           |                |            | 11th FLOOR       |
|     | 2950      |                |            | 10th FLOOR       |
|     | 12950     |                |            | 9th FLOOR        |
|     | 2800 2800 | -              |            | 8th FLOOR        |
|     | 2800      | -              |            | 7th FLOOR        |
|     | 4600      |                |            | 6th FLOOR        |
|     | 2950      |                |            | 5th FLOOR        |
|     | 3250      |                |            | 4th FLOOR        |
|     | 3250 3    |                |            | <br>3rd FLOOR    |
|     |           |                |            | L                |
|     | 4000      | <del>.</del> — |            | 2nd FLOOR        |
| DNE | RF        |                |            | GROUND FLOOR     |
|     | -1        |                |            |                  |