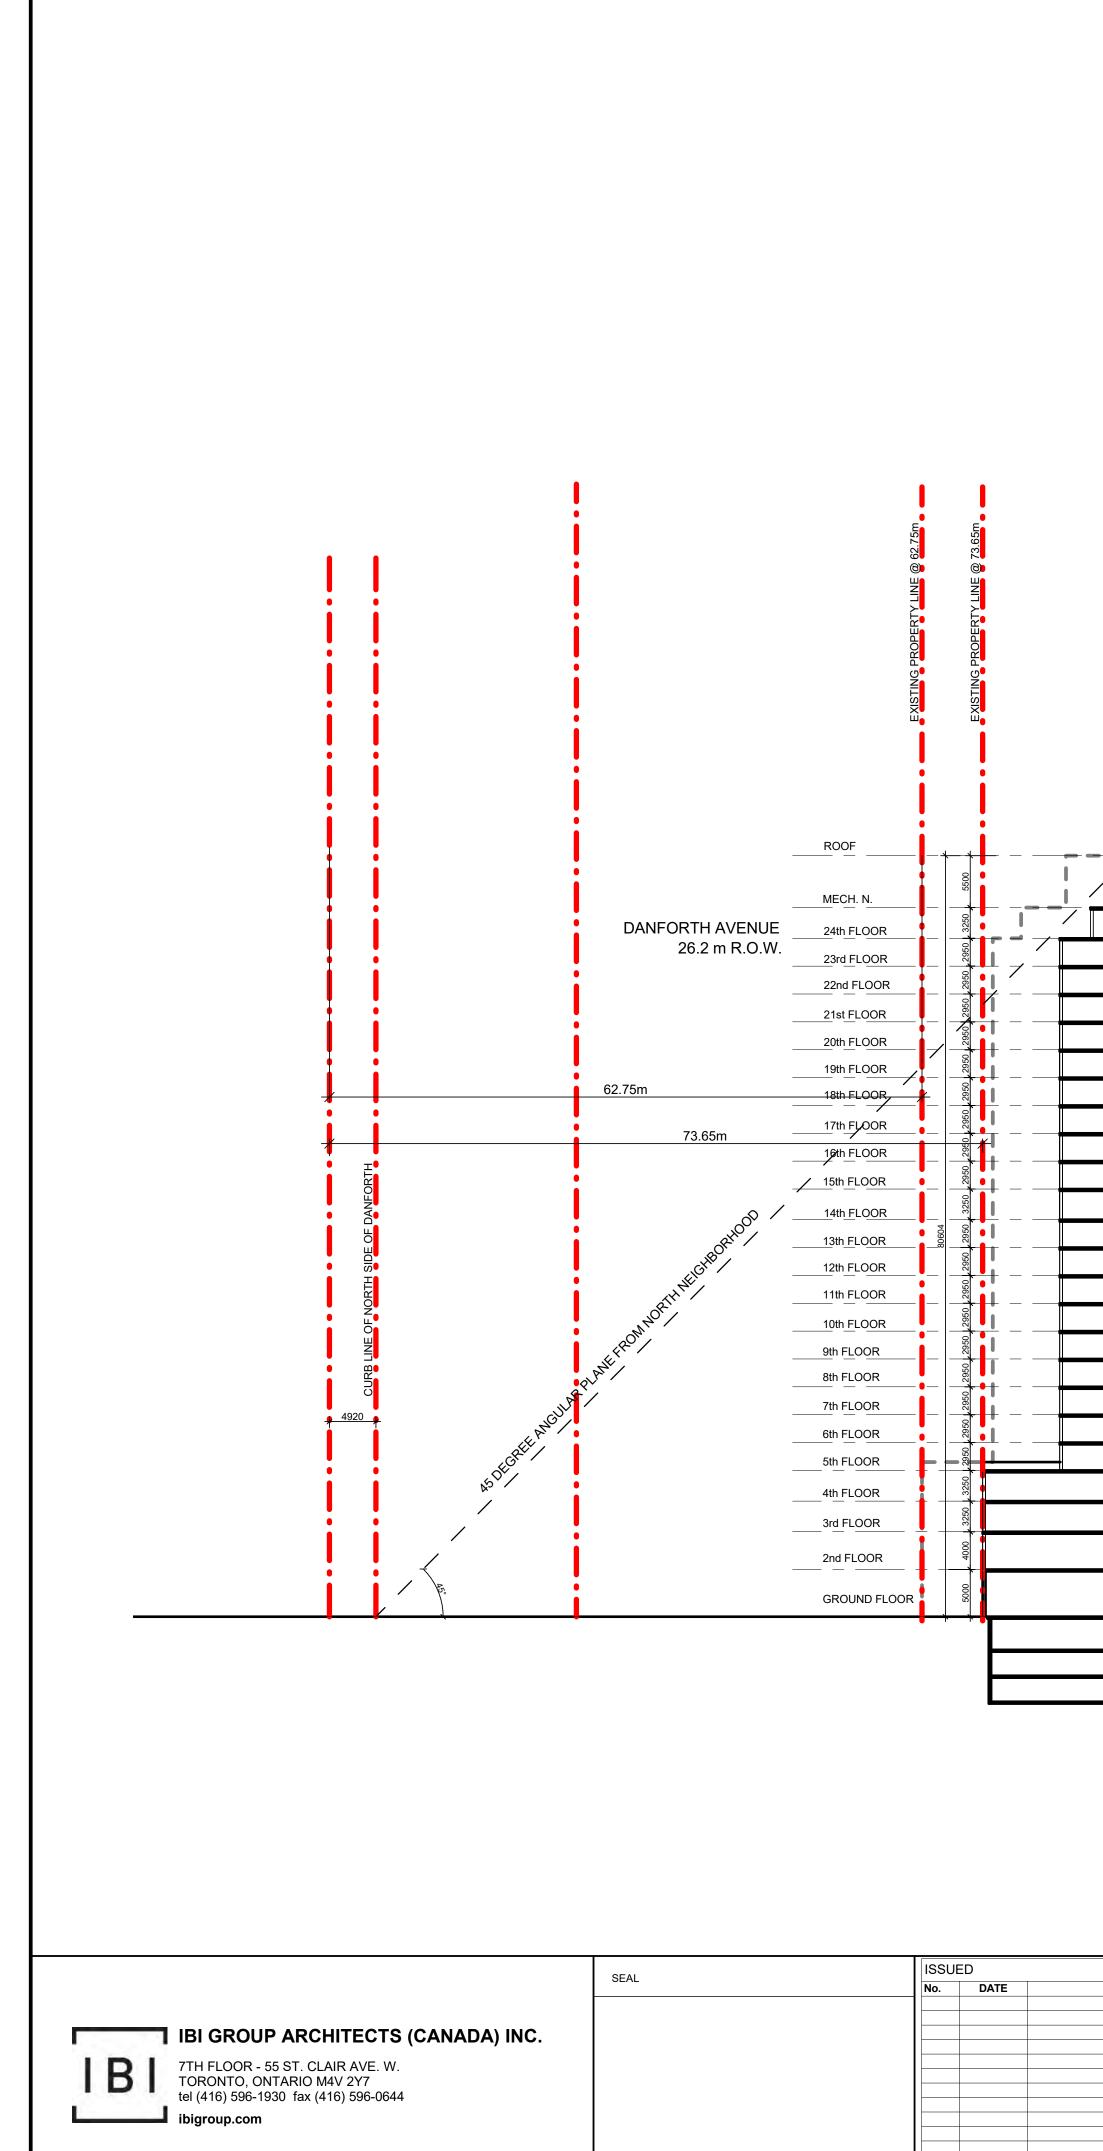

|                             | DPOPERTVLINE                                                    |                                   |                                      |                              |                 |   |
|-----------------------------|-----------------------------------------------------------------|-----------------------------------|--------------------------------------|------------------------------|-----------------|---|
|                             | GO TRAIN TRACKS                                                 |                                   |                                      |                              |                 |   |
| 10.25<br>NTED<br>OOR<br>ONR |                                                                 |                                   |                                      |                              |                 |   |
|                             |                                                                 |                                   |                                      |                              |                 |   |
|                             | SHEET TITLE<br>SECTION WITH ANGULAR PLANE<br>FROM DANFORTH AVE. | DRAWN BY:<br>Author<br>PROJECT NO | CHKD' BY:<br>Checker<br>):<br>119029 | DATE:<br>12/04/21<br>DWG NO. | SCALE:<br>1:400 | - |

| MECH. N.     |  |  |  |
|--------------|--|--|--|
|              |  |  |  |
| 24th FLOOR   |  |  |  |
| 23rd FLOOR   |  |  |  |
| 22nd FLOOR   |  |  |  |
| 21st FLOOR   |  |  |  |
| 20th FLOOR   |  |  |  |
| 19th FLOOR   |  |  |  |
| 18th FLOOR   |  |  |  |
| 17th FLOOR   |  |  |  |
| 16th FLOOR   |  |  |  |
| 15th FLOOR   |  |  |  |
| 14th FLOOR   |  |  |  |
| 13th FLOOR   |  |  |  |
| 12th FLOOR   |  |  |  |
| 11th FLOOR   |  |  |  |
| 10th FLOOR   |  |  |  |
| 9th FLOOR    |  |  |  |
| 8th FLOOR    |  |  |  |
| 7th FLOOR    |  |  |  |
| 6th FLOOR    |  |  |  |
| 5th FLOOR    |  |  |  |
| 4th FLOOR    |  |  |  |
| 3rd FLOOR    |  |  |  |
| 2nd FLOOR    |  |  |  |
| GROUND FLOOR |  |  |  |