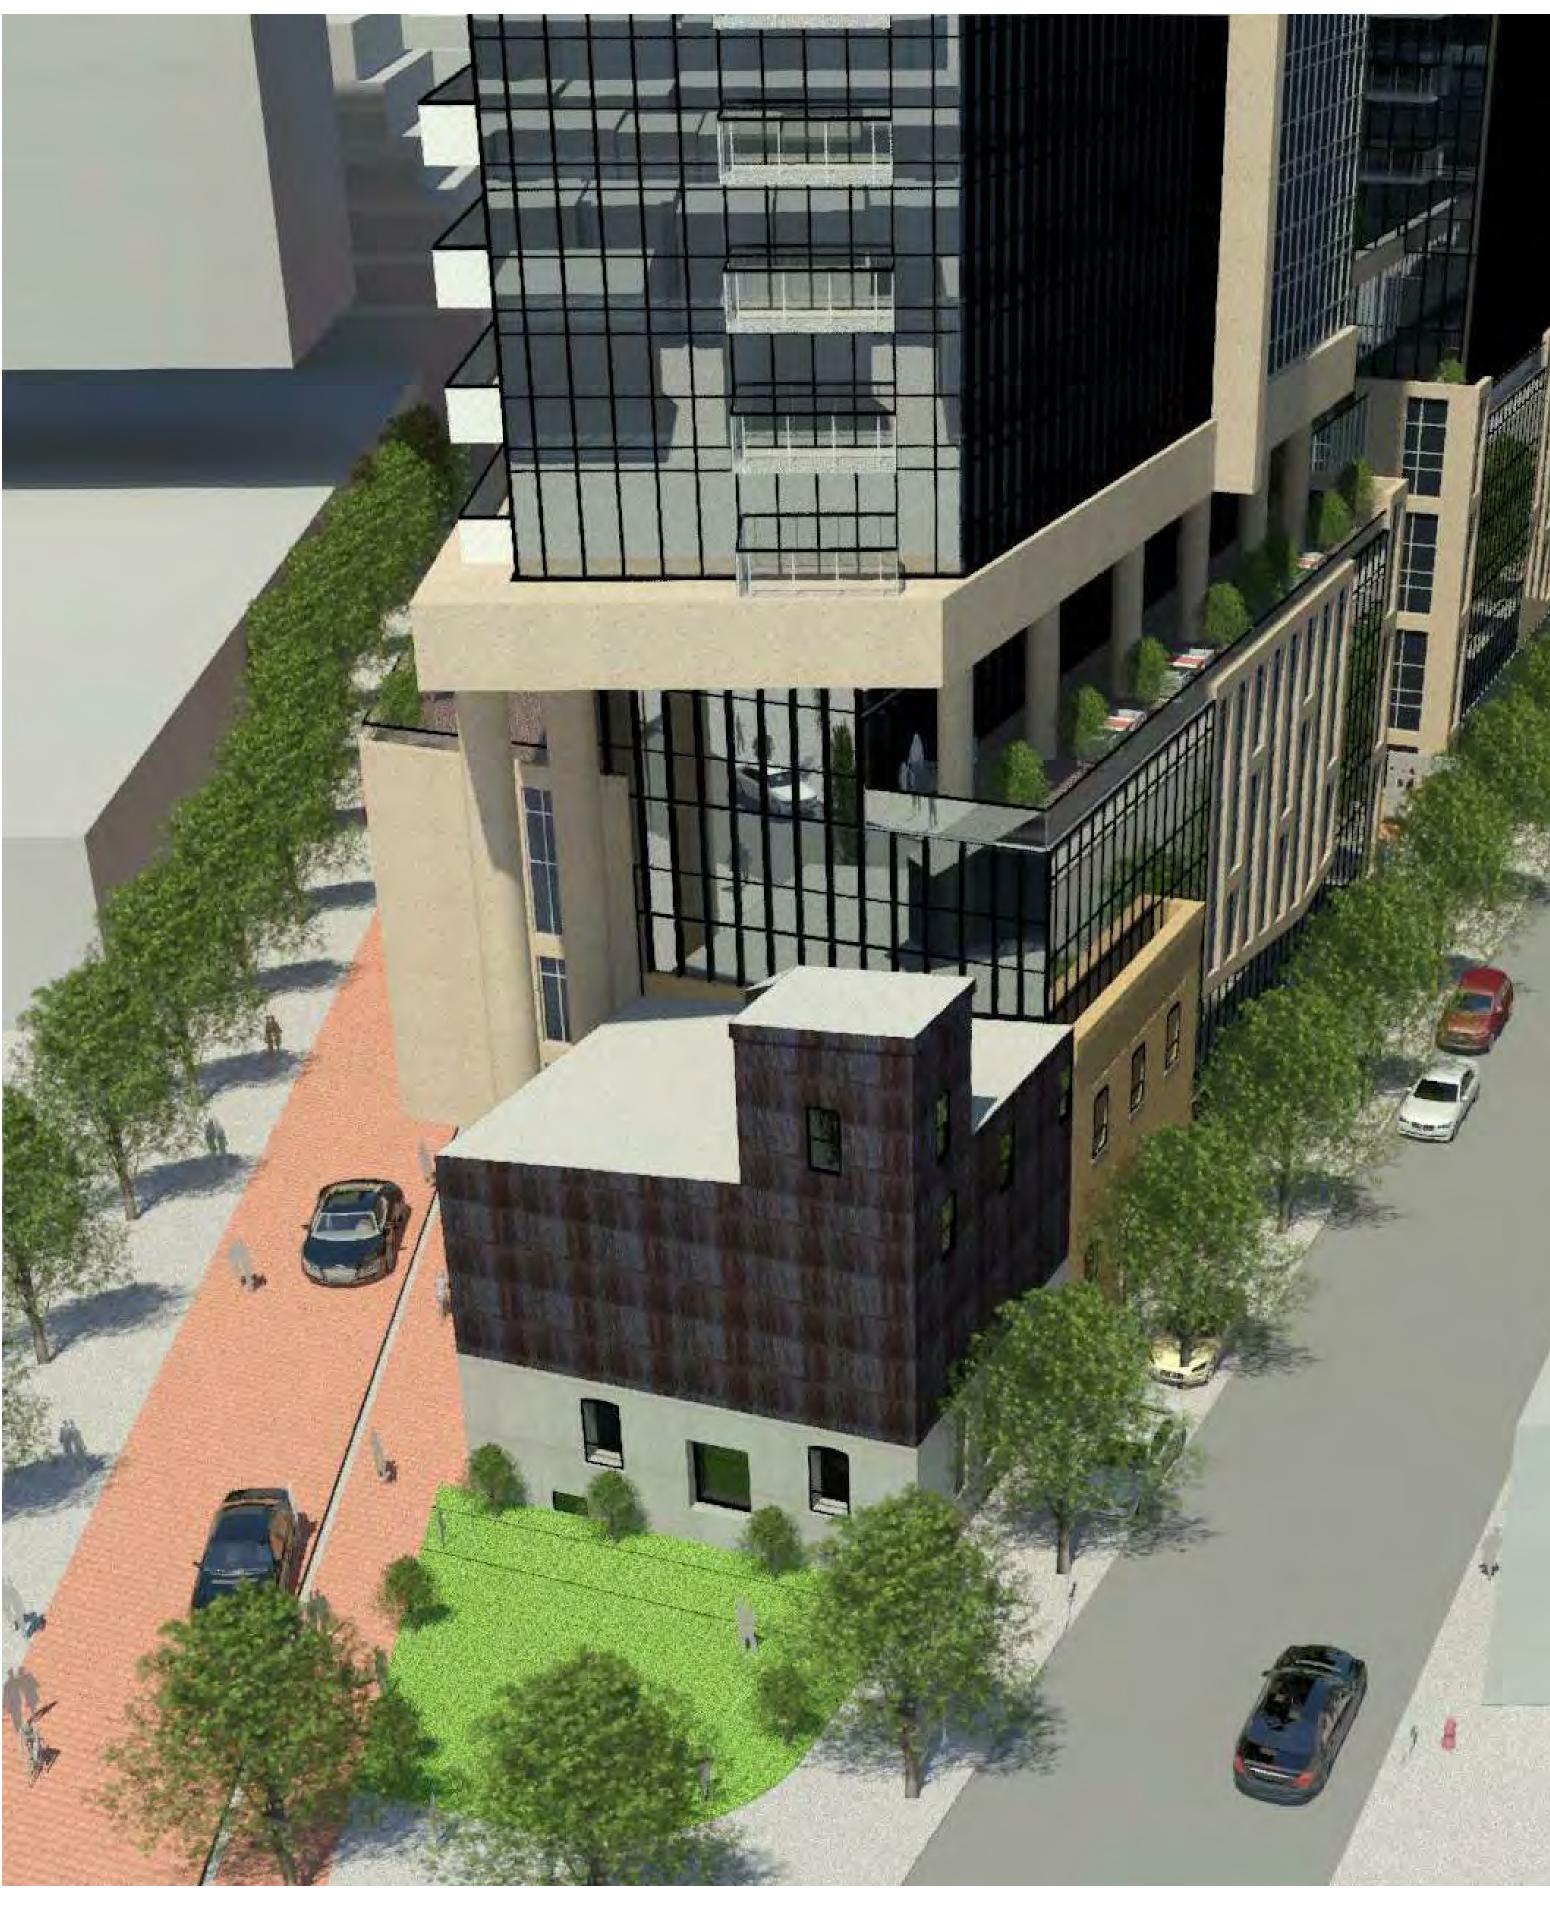

10-30 DAWES RD. 10-30 DAWES ROAD CITY OF TORONTO,

|                | PROJECT NC          | <sup>):</sup><br>119029 | dwg no.           | SK 35  |
|----------------|---------------------|-------------------------|-------------------|--------|
|                | DRAWN BY:<br>Author | CHKD' BY:<br>Checker    | DATE:<br>12/04/21 | SCALE: |
| RENDERING VIEW |                     |                         |                   |        |
| SHEET TITLE    |                     |                         |                   |        |