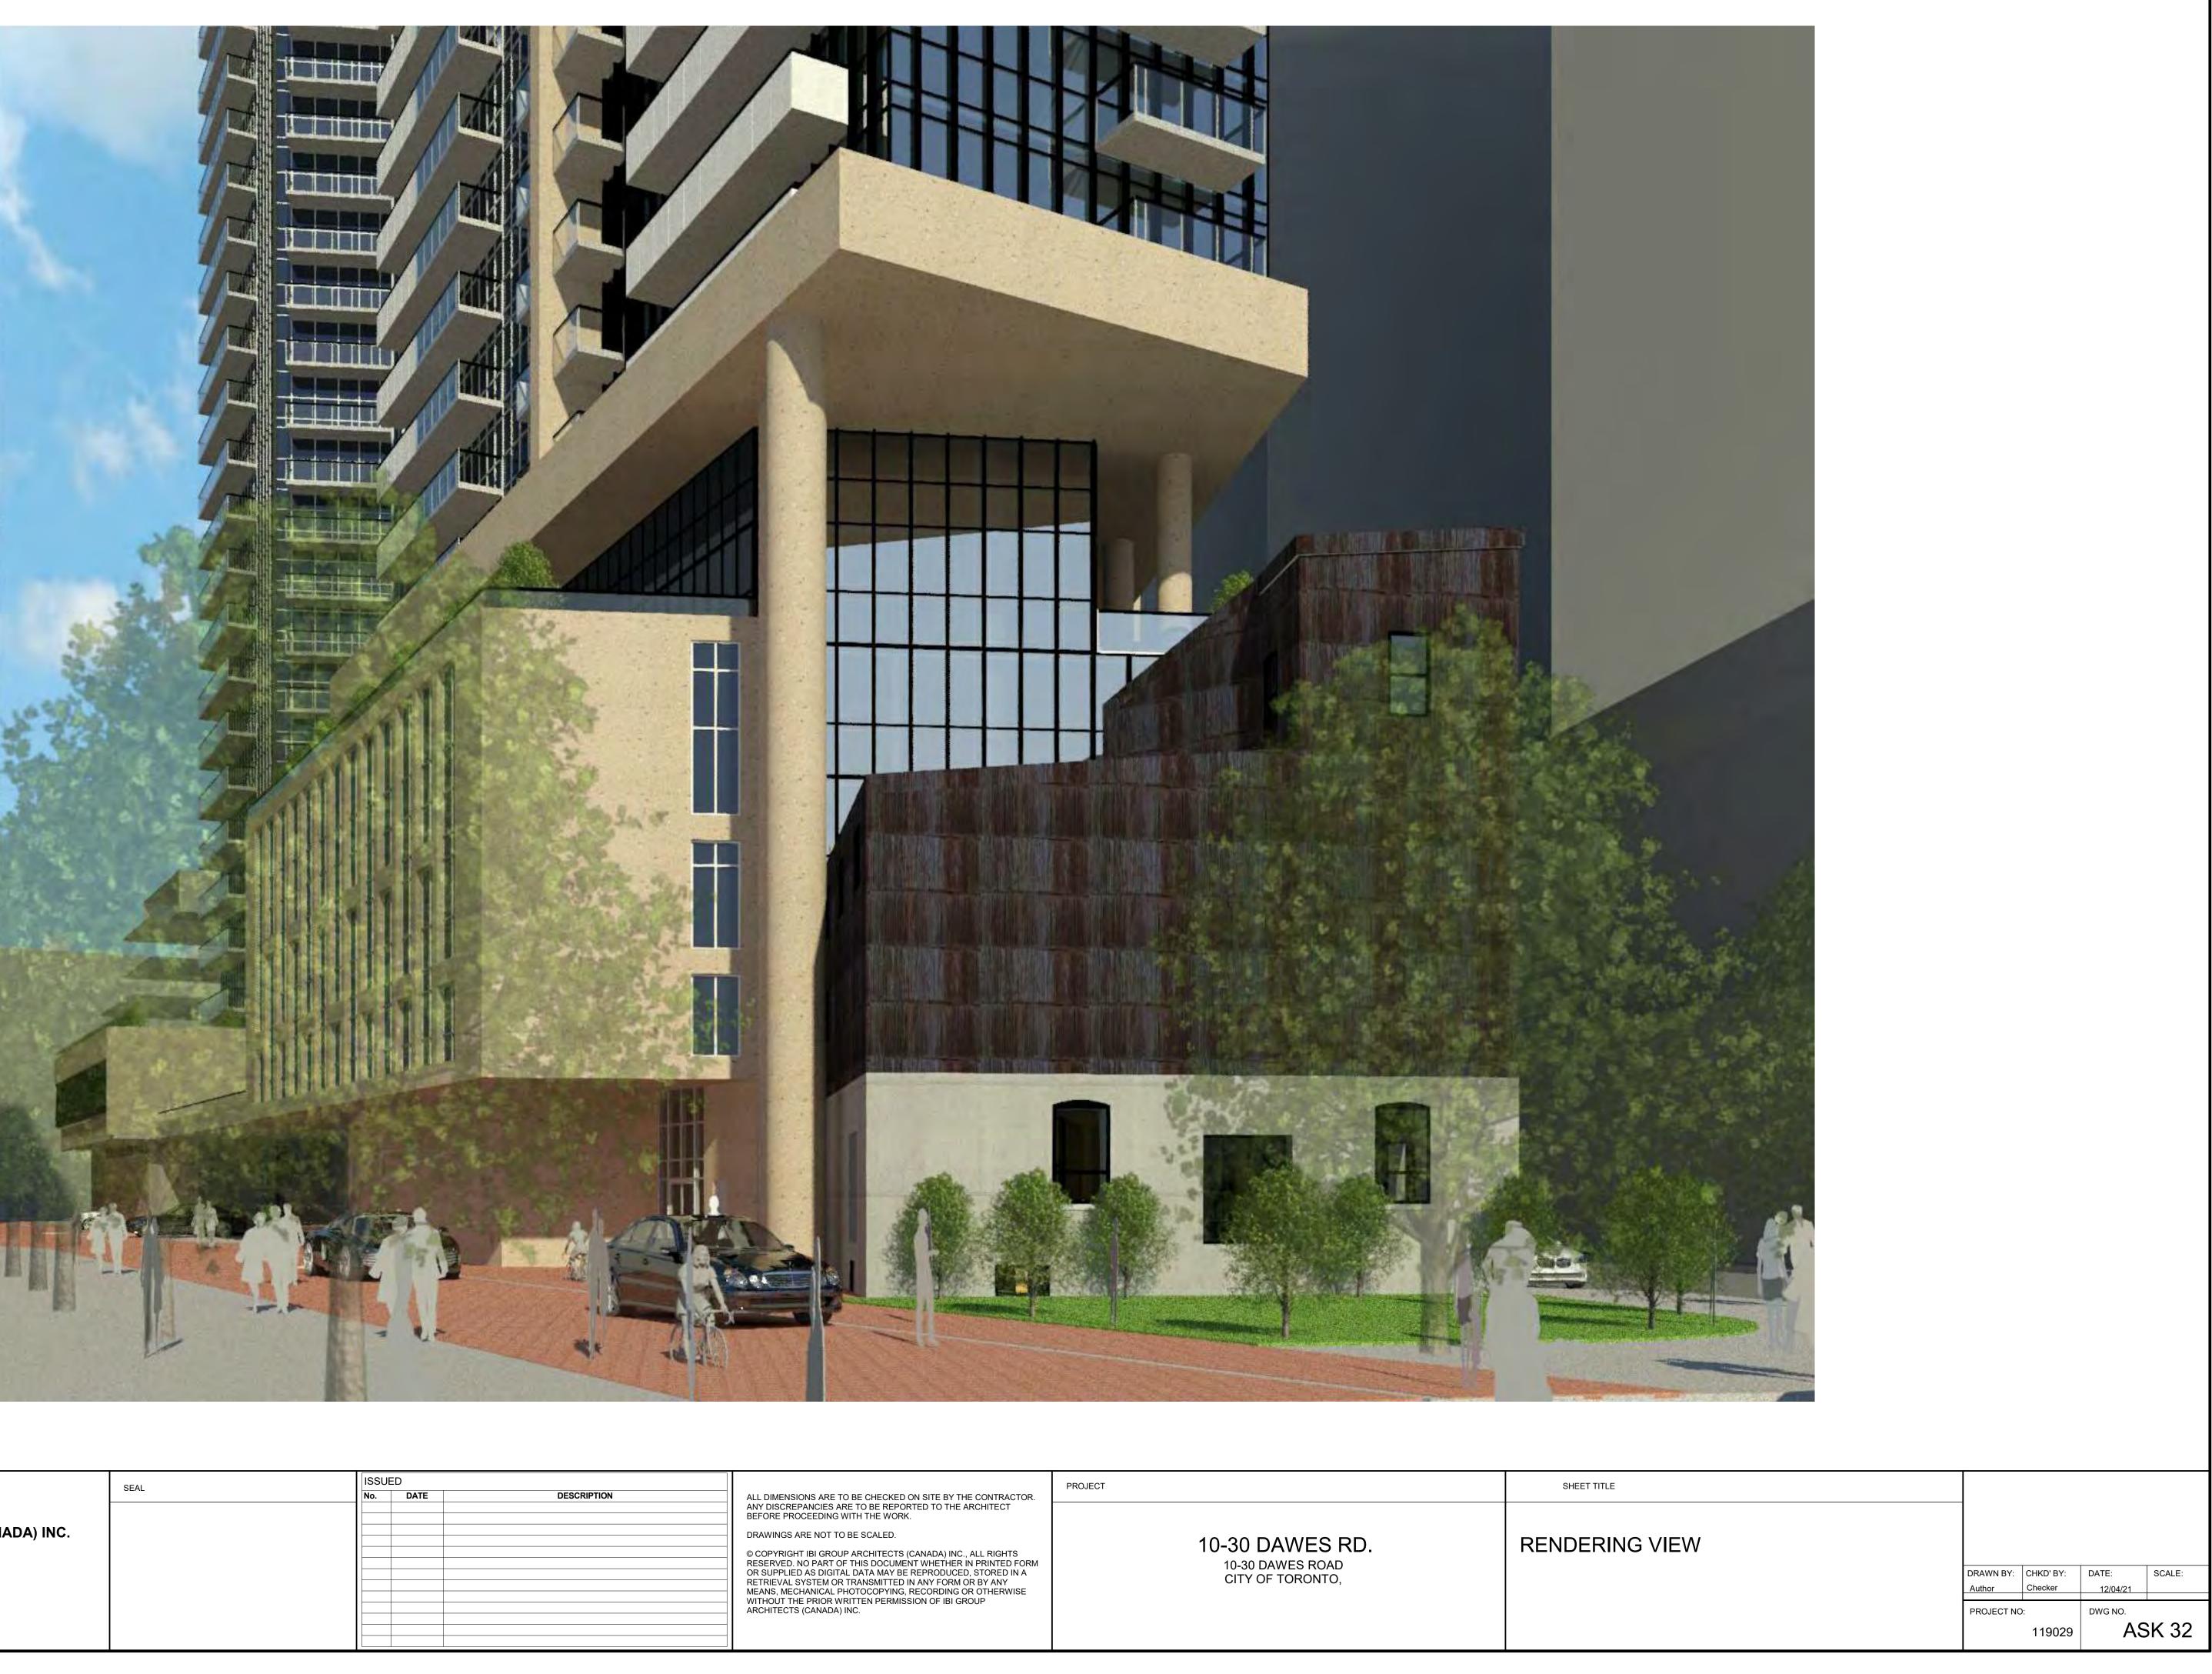

10-30 DAWES RD. 10-30 DAWES ROAD CITY OF TORONTO,

| SHEET TITLE    |                                       |                          |
|----------------|---------------------------------------|--------------------------|
| RENDERING VIEW |                                       |                          |
|                | DRAWN BY: CHKD' BY:<br>Author Checker | DATE: SCALE:<br>12/04/21 |
|                | PROJECT NO:<br>119029                 | dwg no.<br>ASK 34        |