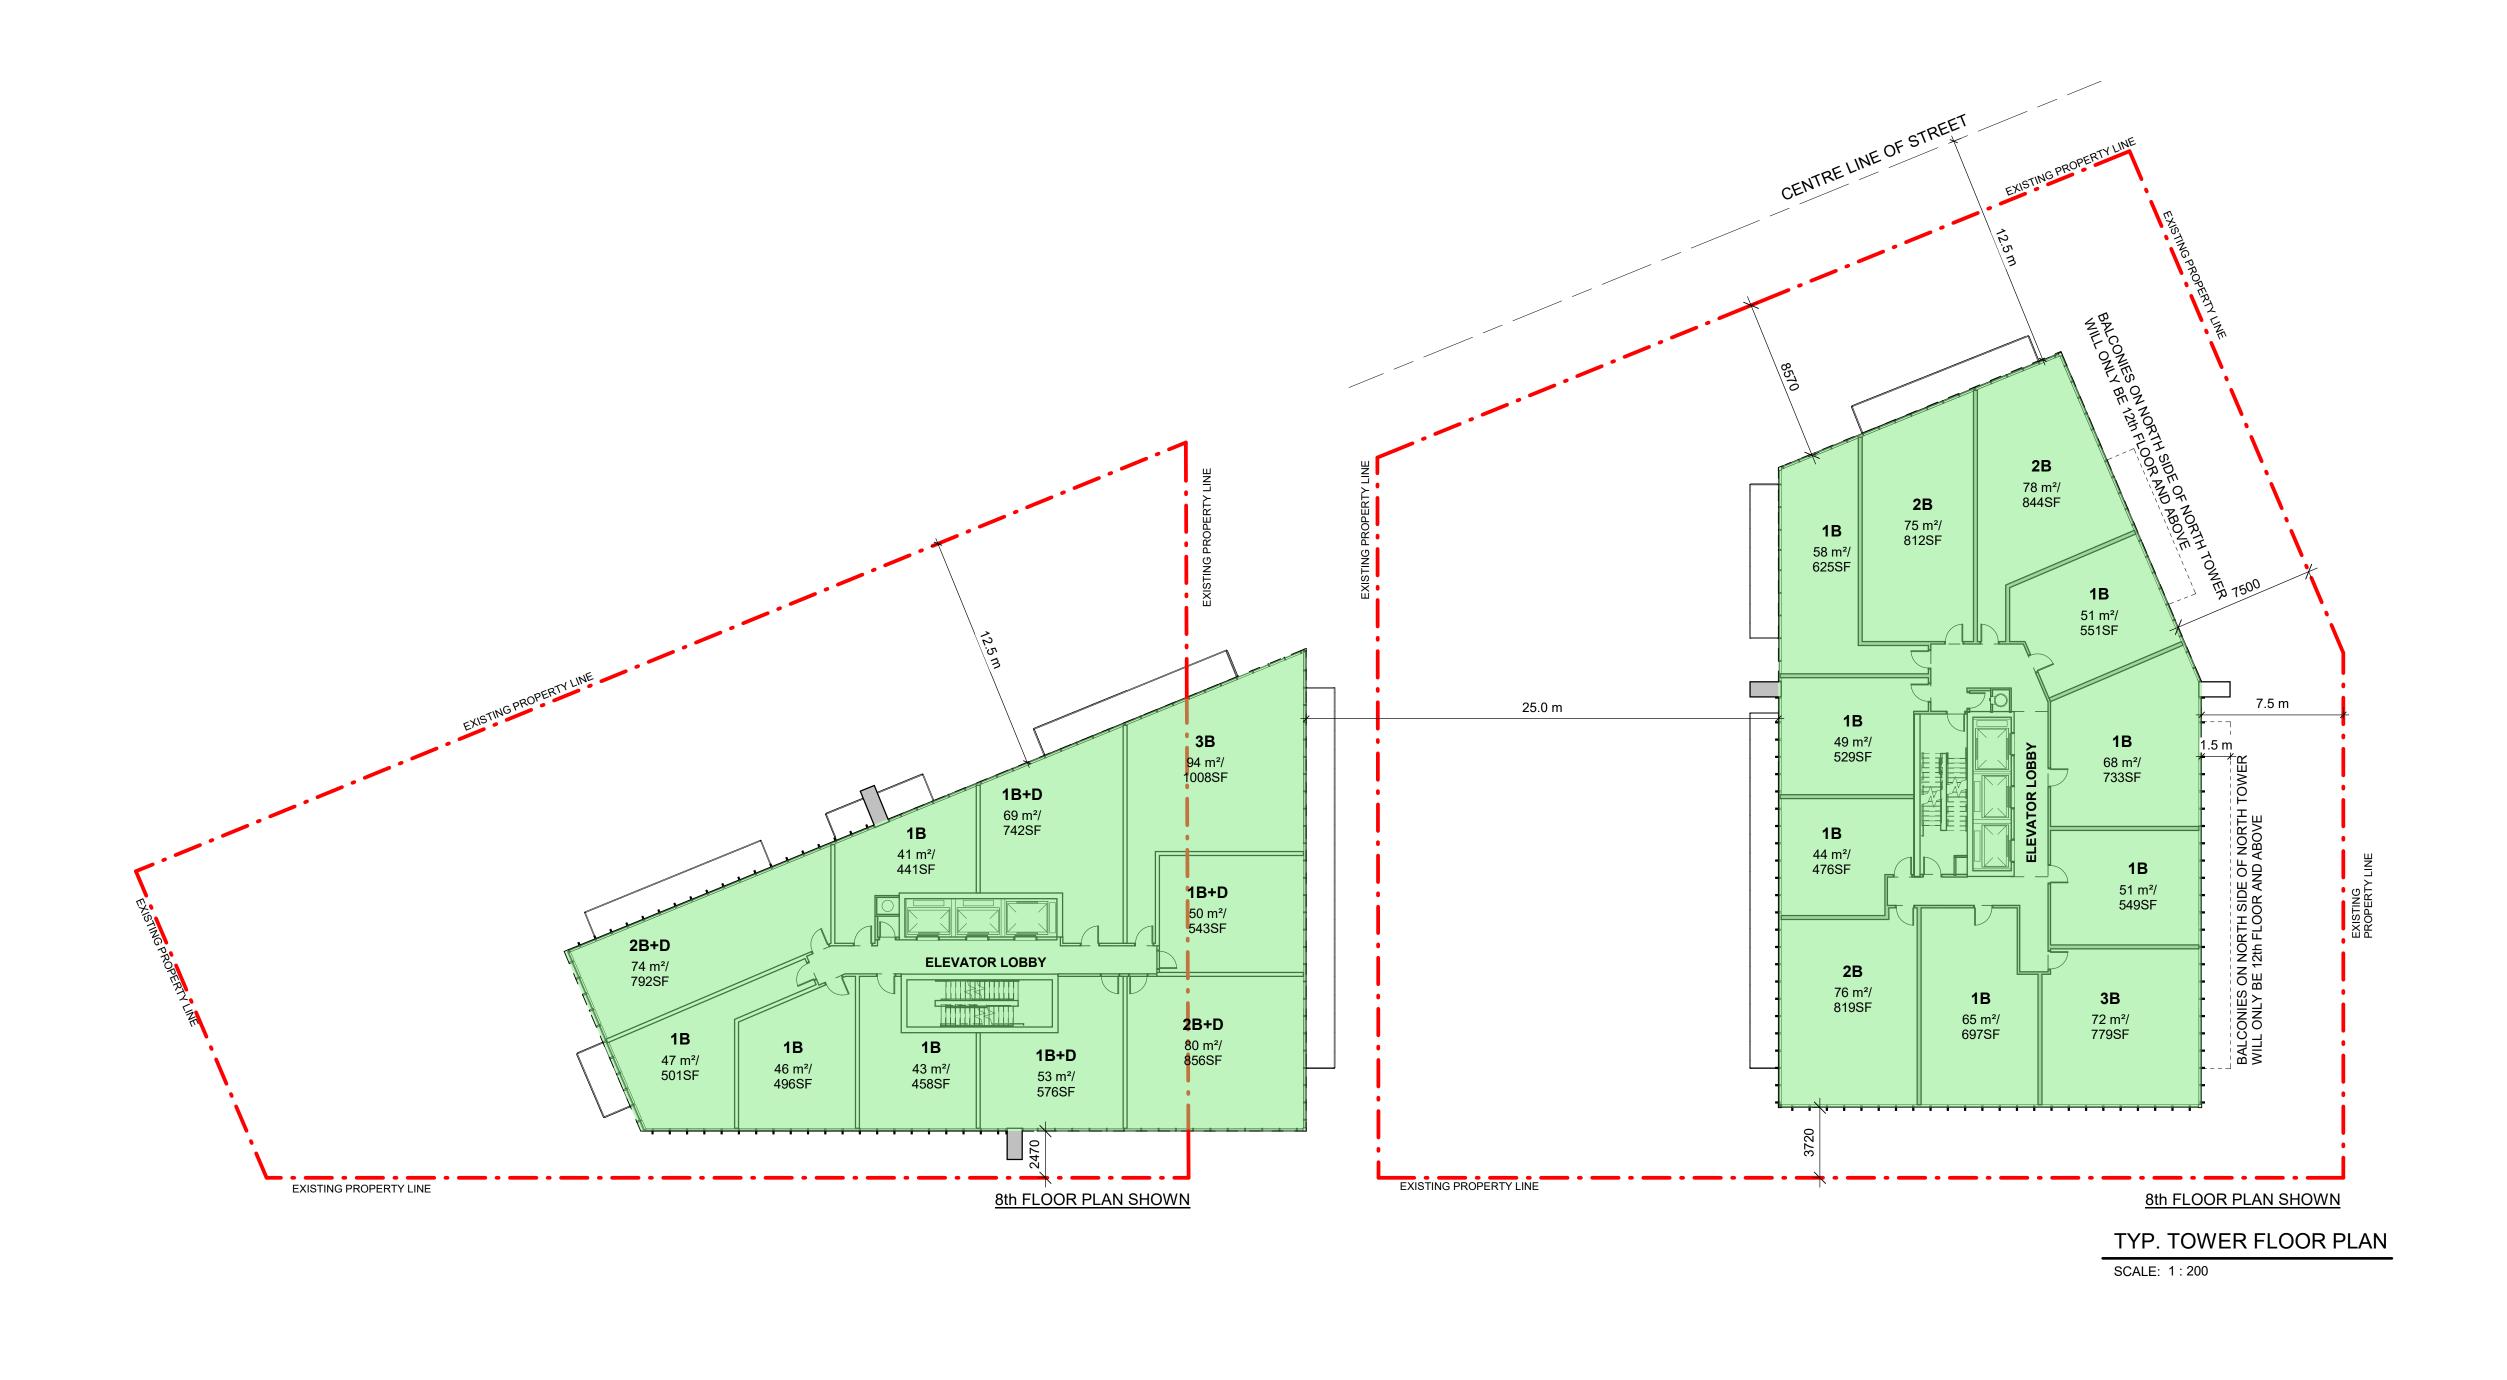

| SHEET TITLE     |            |                        |          |         |
|-----------------|------------|------------------------|----------|---------|
| 24th FLOOR PLAN |            |                        |          |         |
|                 | DRAWN BY:  | CHKD' BY:<br>Checker   | DATE:    | SCALE:  |
|                 | Author     | Checker                | 12/04/21 | 1 : 200 |
|                 | PROJECT NC | <sup>2</sup><br>119029 | dwg no.  | SK 09   |