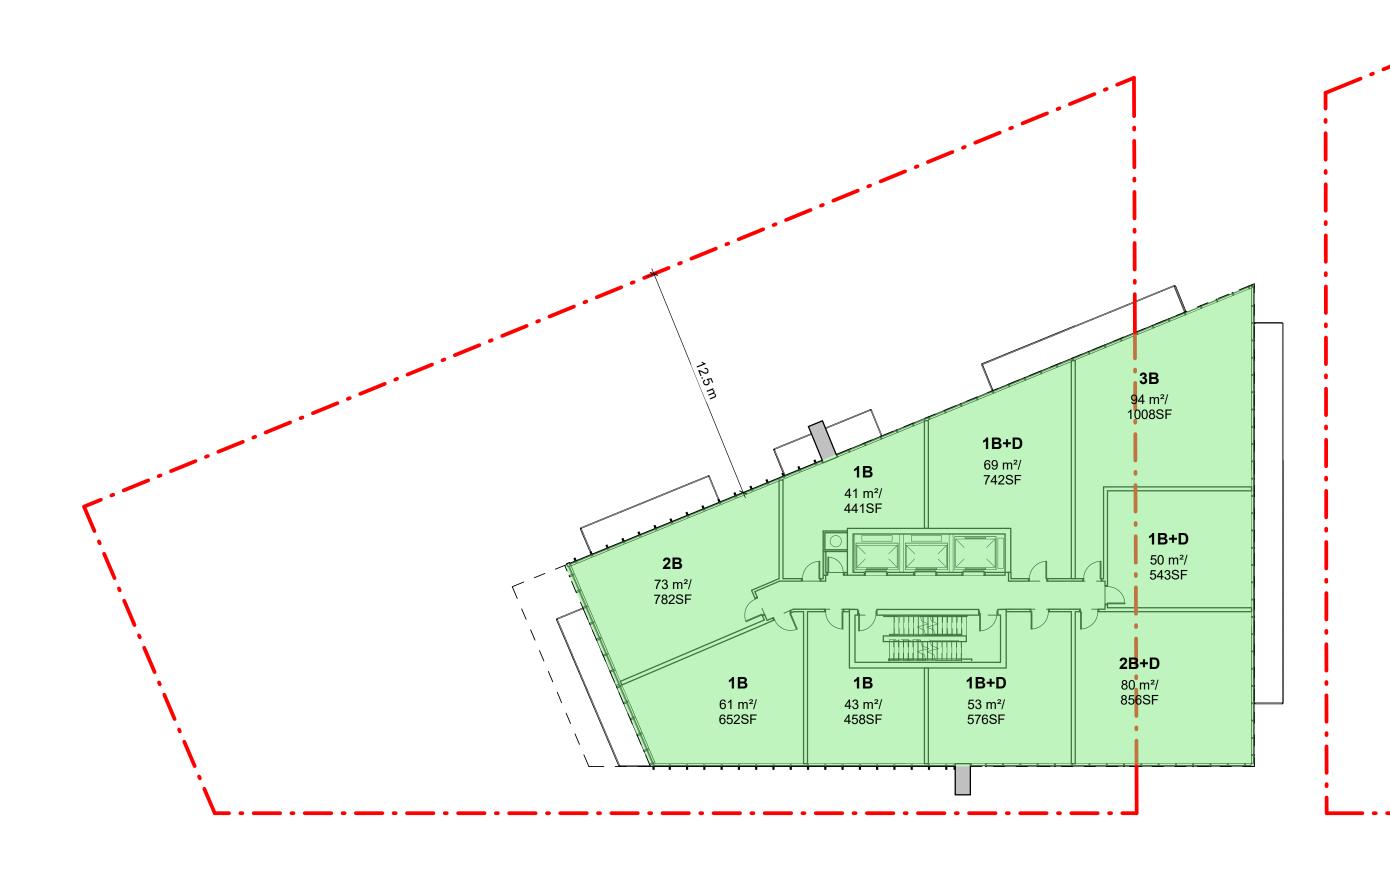

| SHEET TITLE     |            |                        |          |         |
|-----------------|------------|------------------------|----------|---------|
| 24th FLOOR PLAN |            |                        |          |         |
|                 | DRAWN BY:  | CHKD' BY:<br>Checker   | DATE:    | SCALE:  |
|                 | Author     | Checker                | 12/04/21 | 1 : 200 |
|                 | PROJECT NC | <sup>2</sup><br>119029 | dwg no.  | SK 09   |