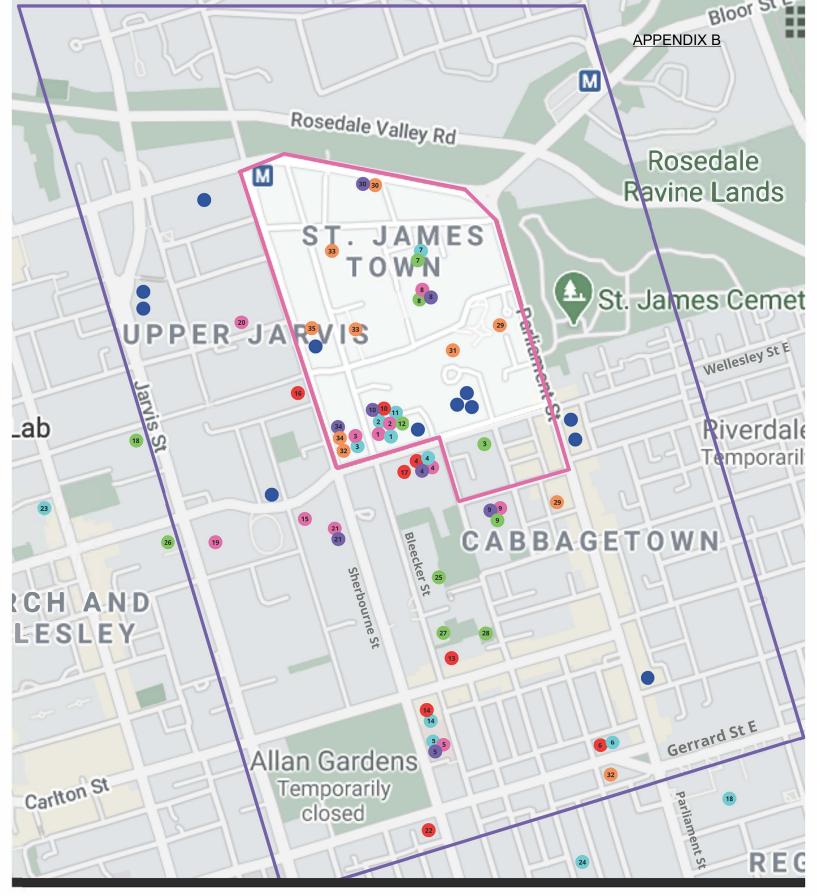

#### **Food Education**

| Number | Organization                               | Address                         |
|--------|--------------------------------------------|---------------------------------|
| 1      | Auntie Amal Community Centre               | 200 Wellesley St E              |
| 2      | Bleecker-Wellesley Activity Network (BWAN) | 200 Wellesley St E              |
| 3      | St. James Town Community Co-op             | 495 Sherbourne St               |
| 4      | The New Common                             | 225 Wellesley St E              |
| 5      | Sherbourne Health (Dietitians)             | 333 Sherbourne St               |
| 8      | Rose Avenue P. S.                          | 675 Ontario St                  |
| 9      | Winchester Jr. & Sr. P. S.                 | 15 Prospect St                  |
| 15     | Wellesley – St. James Town Health Centre*  | 95 Homewood Ave, 1st and 2nd Fl |
| 19     | Jarvis C. I.                               | 495 Jarvis St                   |
| 20     | Monsignor Fraser College - Isabella        | 146 Isabella St                 |
| 21     | Our Lady of Lourdes C.S.                   | 444 Sherbourne St               |
| -      | Toronto Public Health**                    | 277 Victoria St                 |

#### Food Banks

| Number | Organization                               | Address            |
|--------|--------------------------------------------|--------------------|
| 4      | The New Common                             | 225 Wellesley St E |
| 6      | Yonge Street Mission (YSM)                 | 270 Gerrard St E   |
| 10     | The Corner + Health Access Initiative*     | 200 Wellesley St E |
| 13     | Dixon Hall Neighbourhood Services          | 188 Carlton St     |
| 14     | Saint Luke's United Church (Allen Gardens) | 353 Sherbourne St  |
| 16     | Our Lady of Lourdes Church                 | 275 Bleecker St    |
| 17     | Our Lady of Lourdes food bank              | 520 Sherbourne St  |
| 22     | Native Women Resource Centre (NWRC)        | 191 Gerrard St E   |

#### Meals & Food Boxes

| Number | Organization                                           | Address                |
|--------|--------------------------------------------------------|------------------------|
| 1      | Auntie Amal Community Centre (HM, FB, D)               | 200 Wellesley St E     |
| 2      | Bleecker-Wellesley Activity Network (BWAN) (FB, PM, D) | 200 Wellesley St E     |
| 3      | St. James Town Community Co-op* (HM, PFM, FB, D)       | 495 Sherbourne St      |
| 4      | The New Common (PM, D)                                 | 225 Wellesley St E     |
| 5      | Sherbourne Health (HM)                                 | 333 Sherbourne St      |
| 6      | Yonge Street Mission (YSM) (HM, PM)                    | 270 Gerrard St E       |
| 7      | CREW Toronto (FB, D)                                   | 77 Howard St           |
| 11     | St. James Town Catering Collective (PM, FB)            | 200 Wellesley St E     |
| 14     | Saint Luke's United Church (HM Tuesday 5:30 PM)        | 353 Sherbourne St, Gym |
| 18     | Fred Victor's Mary Sheffield House (HM, PM)            | 40 Oak St              |
| 23     | Progress Place (PM, D)                                 | 576 Church St          |
| 24     | The Neighbourhood Group (FB)                           | 349 Ontario St         |

# **Community Kitchens**

| Number | Organization                    | Address            |
|--------|---------------------------------|--------------------|
| 4      | The New Common                  | 225 Wellesley St E |
| 5      | Sherbourne Health               | 333 Sherbourne St  |
| 8      | Rose Avenue P. S.               | 675 Ontario St     |
| 9      | Winchester Jr. & Sr. P. S.      | 15 Prospect St     |
| 10     | The Corner                      | 200 Wellesley St E |
| 21     | Our Lady of Lourdes C.S.        | 444 Sherbourne St  |
| 30     | Church of St. Peter & St. Simon | 525 Bloor St E     |
| 34     | Wellesley Community Centre      | 495 Sherbourne St  |

# **Community Gardens**

| Number | Organization                              | Address            |
|--------|-------------------------------------------|--------------------|
| 3      | St. James Town Community Co-op            | South SJT *        |
| 7      | CREW Toronto                              | 77 Howard St       |
| 8      | Rose Avenue P. S.**                       | 675 Ontario St     |
| 9      | Winchester Jr. & Sr. P. S.**              | 15 Prospect St     |
| 12     | SJT Resident Association Community Garden | 200 Wellesley St E |
| 18     | Fred Victor's Mary Sheffield House        | 512 Jarvis St      |
| 25     | Diane Frankling Community Garden          | 85 Bleecker St     |
| 26     | Wellesley Jarvis Place (TCHC)             | 460 Jarvis St      |
| 27     | Winchester Square (TCHC)                  | 55 Bleecker St     |
| 28     | Winchester Square Park Community Garden   | 474 Ontario St     |

# **Community Spaces**

| Number | Organization                    | Address                                |
|--------|---------------------------------|----------------------------------------|
| 29     | Cabbagetown Youth Centre        | 650 Parliament St                      |
| 30     | Church of St. Peter & St. Simon | 525 Bloor St E                         |
| 31     | Community Matters               | 260 Wellesley St E #102                |
| 32     | Toronto Public Library          | 495 Sherbourne St and 269 Gerrard St E |
| 33     | Sunshine Centres                | 325 and 375 Bleecker St                |
| 34     | Wellesley Community Centre      | 495 Sherbourne St                      |
| 35     | Medallion Corporation           | 561 Sherbourne Street (Basement)       |

# **Grocery Stores**

| Organization                  | Address             |
|-------------------------------|---------------------|
| Ambal Trading                 | 591 Parliament St   |
| Food Basics                   | 238 Wellesley St E  |
| FreshCo                       | 559 Sherbourne St E |
| Harla Ethio Spice Market      | 240 Wellesley St E  |
| Joe's No Frills               | 345 Bloor St E      |
| Joe's No Frills 2             | 580 Jarvis St       |
| Marhaba Supermarket *         | 324 Parliament St   |
| Matt's No Frills              | 449 Parliament St   |
| Philippine Variety Store      | 240 Wellesley St E  |
| Rabba Fine Foods              | 148 Wellesley St E  |
| Rabba Fine Foods 2            | 580 Jarvis St       |
| Sunny Green Vegetable & Fruit | 224 Wellesley St E  |
| Surma Supermarket*            | 330 Parliament St   |
| Yarl's Superstore             | 607 Parliament St   |