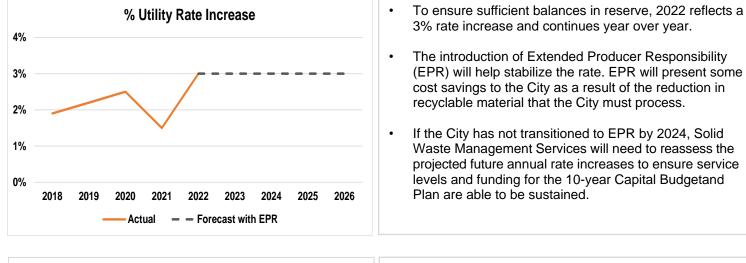

# How Well We Are Doing

| Outcome                                                        | Outcome Outcome Measure                                                                |         | 2020<br>Actual | 2021<br>Target | 2021<br>Projection | Status | 2022<br>Target | 2023<br>Target |
|----------------------------------------------------------------|----------------------------------------------------------------------------------------|---------|----------------|----------------|--------------------|--------|----------------|----------------|
|                                                                |                                                                                        |         |                |                |                    |        |                |                |
|                                                                | # of at fault vehicle-<br>related incidents                                            | 145     | 161            | N/A            | 141                | •      | N/A            | N/A            |
| Torontonians live in a city where waste is collected in        | % of at fault vehicle-<br>related incidents                                            | 52%     | 56%            | 53%            |                    |        | .,,            |                |
| a timely, safe, reliable and efficient manner.                 | # of service requests<br>% service requests                                            | 160,809 | 154,927        | 150,000        | 150,000            | •      | 150,000        | 150,000        |
|                                                                | resolved within service standard                                                       | 84.8%   | 74.1%          | 90%            | 90%                |        | 90%            | 90%            |
| Torontonians live in a city                                    | % of biogas from<br>Organics Processing<br>Facilities converted to<br>renewable energy | 0%      | 0%             | 42%            | 23%                | •      | 42%            | 100%           |
| where waste is managed in<br>an<br>innovative, environmentally | % utility rate increase                                                                | 2.2%    | 2.5%           | 1.5%           | 1.5%               | ٠      | 3%             | 3%             |
| and fiscally sustainable manner.                               | % of blue bin material recovered                                                       | 67%     | 68%            | 70%            | 67%                | •      | 70%            | 70%            |
|                                                                | % of green bin material recovered                                                      | 76%     | 78%            | 76%            | 76%                | •      | 80%            | 80%            |