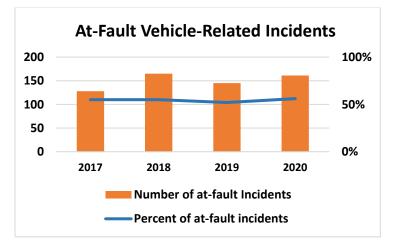

# How Well We Are Doing

| Outcome                                                        | Outcome Outcome Measure                                                                |         | 2020<br>Actual | 2021<br>Target | 2021<br>Projection | Status | 2022<br>Target | 2023<br>Target |
|----------------------------------------------------------------|----------------------------------------------------------------------------------------|---------|----------------|----------------|--------------------|--------|----------------|----------------|
|                                                                |                                                                                        |         |                |                |                    |        |                |                |
|                                                                | # of at fault vehicle-<br>related incidents                                            | 145     | 161            | N/A            | 141                | •      | N/A            | N/A            |
| Torontonians live in a city where waste is collected in        | % of at fault vehicle-<br>related incidents                                            | 52%     | 56%            | 53%            |                    |        | .,,            |                |
| a timely, safe, reliable and efficient manner.                 | # of service requests<br>% service requests                                            | 160,809 | 154,927        | 150,000        | 150,000            | •      | 150,000        | 150,000        |
|                                                                | resolved within service standard                                                       | 84.8%   | 74.1%          | 90%            | 90%                |        | 90%            | 90%            |
| Torontonians live in a city                                    | % of biogas from<br>Organics Processing<br>Facilities converted to<br>renewable energy | 0%      | 0%             | 42%            | 23%                | •      | 42%            | 100%           |
| where waste is managed in<br>an<br>innovative, environmentally | % utility rate increase                                                                | 2.2%    | 2.5%           | 1.5%           | 1.5%               | ٠      | 3%             | 3%             |
| and fiscally sustainable manner.                               | % of blue bin material recovered                                                       | 67%     | 68%            | 70%            | 67%                | •      | 70%            | 70%            |
|                                                                | % of green bin material recovered                                                      | 76%     | 78%            | 76%            | 76%                | •      | 80%            | 80%            |