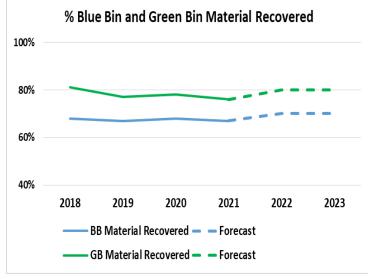

majority of Blue Bin Recycling and Green Bin Organics material.
To help reduce the amount of organics ending up in the garbage or recycling, Green Bins have been installed in all dogs off-leash areas in parks and a pilot project.

Currently, Solid Waste Management Services recovers a

- all dogs off-leash areas in parks and a pilot project began to test the use of a dedicated compartment for dog waste in street litter bins. To reduce recycling contamination in parks, new recycling containers designed to exclusively capture empty beverage cans and bottles were installed in parks across the city.
- Throughout 2021 and into 2022 SWMS continues to communicate proper waste sorting practices through campaigns, outreach and education.

# How Well We Are Doing

| Outcome                                                        | Outcome Outcome Measure                                                                |         | 2020<br>Actual | 2021<br>Target | 2021<br>Projection | Status | 2022<br>Target | 2023<br>Target |
|----------------------------------------------------------------|----------------------------------------------------------------------------------------|---------|----------------|----------------|--------------------|--------|----------------|----------------|
|                                                                |                                                                                        |         |                |                |                    |        |                |                |
|                                                                | # of at fault vehicle-<br>related incidents                                            | 145     | 161            | N/A            | 141                | •      | N/A            | N/A            |
| Torontonians live in a city where waste is collected in        | % of at fault vehicle-<br>related incidents                                            | 52%     | 56%            | 53%            |                    |        | .,,            |                |
| a timely, safe, reliable and efficient manner.                 | # of service requests<br>% service requests                                            | 160,809 | 154,927        | 150,000        | 150,000            | •      | 150,000        | 150,000        |
|                                                                | resolved within service standard                                                       | 84.8%   | 74.1%          | 90%            | 90%                |        | 90%            | 90%            |
| Torontonians live in a city                                    | % of biogas from<br>Organics Processing<br>Facilities converted to<br>renewable energy | 0%      | 0%             | 42%            | 23%                | •      | 42%            | 100%           |
| where waste is managed in<br>an<br>innovative, environmentally | % utility rate increase                                                                | 2.2%    | 2.5%           | 1.5%           | 1.5%               | ٠      | 3%             | 3%             |
| and fiscally sustainable manner.                               | % of blue bin material recovered                                                       | 67%     | 68%            | 70%            | 67%                | •      | 70%            | 70%            |
|                                                                | % of green bin material recovered                                                      | 76%     | 78%            | 76%            | 76%                | •      | 80%            | 80%            |