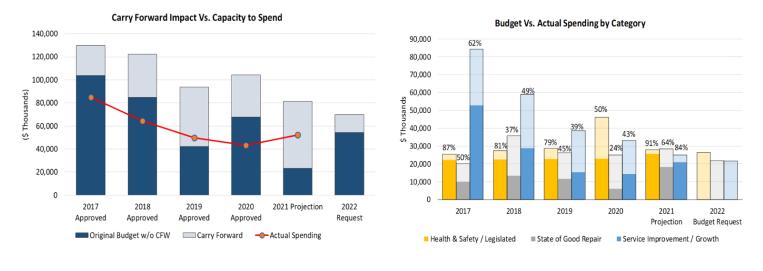

| 2022 - 2031 1       | 0-YEAR     | CAPITAL PI  | _AN       |
|---------------------|------------|-------------|-----------|
| \$Billion           | 2022       | 2023-2031   | Total     |
| Gross Expenditures  | \$69.729   | \$779.391   | \$849.120 |
| Debt                | \$32.211   | \$424.197   | \$456.408 |
| Note: Includes 2021 | carry forw | ard funding |           |