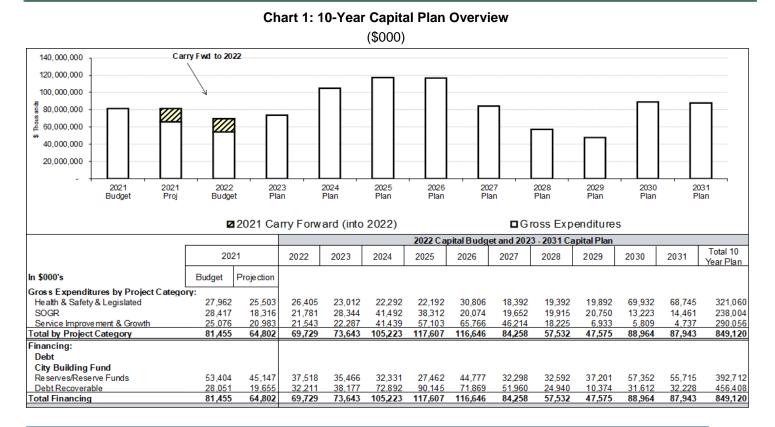

| 2022 - 2031 1       | 0-YEAR     | CAPITAL PI  | _AN       |
|---------------------|------------|-------------|-----------|
| \$Billion           | 2022       | 2023-2031   | Total     |
| Gross Expenditures  | \$69.729   | \$779.391   | \$849.120 |
| Debt                | \$32.211   | \$424.197   | \$456.408 |
| Note: Includes 2021 | carry forw | ard funding |           |