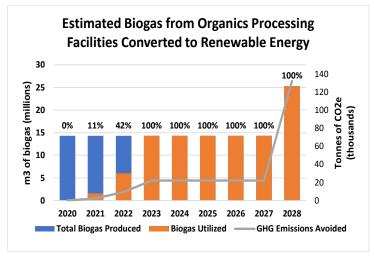

- Solid Waste Management Services' renewable energy trajectory includes utilizing biogas from organics processing facilities. Dufferin's renewable natural gas (RNG) will be used in 2022 and construction at the Disco Road facility will begin in 2022. RNG from a 3rd anaerobic digestion facility is anticipated to be produced in 2028.
  - Through further capital investments, there is an opportunity to use landfill gas from Green Lane Landfill and Keele Valley Landfill to generate renewable energy. Solid Waste Management Services working to assess whether landfill gas can be harnessed to generate renewable energy and reduce GHG emissions. Staff are conducting studies to explore this potential.

# How Well We Are Doing

| Outcome                                                        | Outcome Outcome Measure                                                                |         | 2020<br>Actual | 2021<br>Target | 2021<br>Projection | Status | 2022<br>Target | 2023<br>Target |
|----------------------------------------------------------------|----------------------------------------------------------------------------------------|---------|----------------|----------------|--------------------|--------|----------------|----------------|
|                                                                |                                                                                        |         |                |                |                    |        |                |                |
|                                                                | # of at fault vehicle-<br>related incidents                                            | 145     | 161            | N/A            | 141                | •      | N/A            | N/A            |
| Torontonians live in a city where waste is collected in        | % of at fault vehicle-<br>related incidents                                            | 52%     | 56%            | 53%            |                    |        | .,,            |                |
| a timely, safe, reliable and efficient manner.                 | # of service requests<br>% service requests                                            | 160,809 | 154,927        | 150,000        | 150,000            | •      | 150,000        | 150,000        |
|                                                                | resolved within service standard                                                       | 84.8%   | 74.1%          | 90%            | 90%                |        | 90%            | 90%            |
| Torontonians live in a city                                    | % of biogas from<br>Organics Processing<br>Facilities converted to<br>renewable energy | 0%      | 0%             | 42%            | 23%                | •      | 42%            | 100%           |
| where waste is managed in<br>an<br>innovative, environmentally | % utility rate increase                                                                | 2.2%    | 2.5%           | 1.5%           | 1.5%               | ٠      | 3%             | 3%             |
| and fiscally sustainable manner.                               | % of blue bin material recovered                                                       | 67%     | 68%            | 70%            | 67%                | •      | 70%            | 70%            |
|                                                                | % of green bin material recovered                                                      | 76%     | 78%            | 76%            | 76%                | •      | 80%            | 80%            |