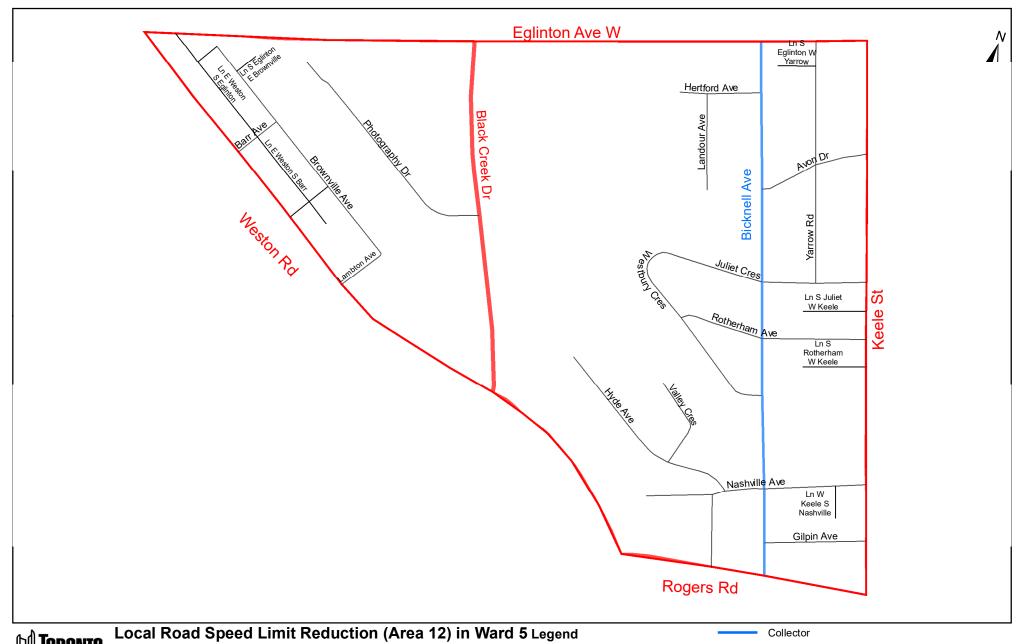

| (Column 1)<br>Designated<br>Area Name | (Column 2)<br>East Limit / West Limit<br>of Designated Area             | (Column 3)<br>North Limit / South Limit<br>of Designated Area                                                                                                                                                     | (Column 4)<br>Excluded Highways                                                                                                                                                                                                                                                                                                                                                                                                                                                                                                                                                                                                                                                                                                                                                                                                                                                          | (Column<br>5)<br>Speed<br>(km/h) | (Column 6)<br>Designated<br>Area Map |
|---------------------------------------|-------------------------------------------------------------------------|-------------------------------------------------------------------------------------------------------------------------------------------------------------------------------------------------------------------|------------------------------------------------------------------------------------------------------------------------------------------------------------------------------------------------------------------------------------------------------------------------------------------------------------------------------------------------------------------------------------------------------------------------------------------------------------------------------------------------------------------------------------------------------------------------------------------------------------------------------------------------------------------------------------------------------------------------------------------------------------------------------------------------------------------------------------------------------------------------------------------|----------------------------------|--------------------------------------|
| (Area 11) in<br>Ward 5                | West side of Canadian<br>Pacific Railway / east<br>side of Jane Street  | South side of St. Clair<br>Avenue West / north<br>side of Canadian Pacific<br>Railway                                                                                                                             | Cobalt Avenue between Ryding Avenue and St. Clair Avenue West Ryding Avenue between Gourlay Crescent and Cobalt Avenue Gourlay Crescent and Ryding Avenue Ethel Avenue and Ryding Avenue Ethel Avenue between Dods Avenue and Gourlay Crescent Dods Avenue between Ethel Avenue and West Toronto Street West Toronto Street between Keele Street and Dods Avenue Did Stockyards Road between West Toronto Street and St. Clair Avenue West Ceele Street between Canadian Pacific Railway and St. Clair Avenue West Junction Road between Canadian Pacific Railway and Keele Street Runnymede Road between Canadian Pacific Railway and St. Clair Avenue West Nest                                                                                                                                                                                                                        |                                  | (Area 11) in<br>Ward 5               |
| (Area 12) in<br>Ward 5                | West side of Keele<br>Street / east side of<br>Weston Road              | South side of Eglinton<br>Avenue West / north<br>side of Rogers Road                                                                                                                                              | Bicknell Avenue between Rogers Road and Eglinton Avenue West<br>Black Creek Drive between Weston Road and Eglinton Avenue West                                                                                                                                                                                                                                                                                                                                                                                                                                                                                                                                                                                                                                                                                                                                                           | 30                               | (Area 12) in<br>Ward 5               |
| (Area 13) in<br>Ward 5                | West side of Weston<br>Road / east side of<br>Jane Street               | South side of Eglinton<br>Avenue West / north<br>side of Alliance Avenue<br>between Jane Street<br>and Humber Boulevard<br>and north side of<br>Humber Boulevard<br>between Alliance<br>Avenue and Weston<br>Road | Rockcliffe Boulevard between Alliance Avenue and Lambton Avenue Lambton Avenue between Weston Road and Jane Street                                                                                                                                                                                                                                                                                                                                                                                                                                                                                                                                                                                                                                                                                                                                                                       |                                  | (Area 13) in<br>Ward 5               |
| (Area 14) in<br>Ward 5                | West side of Canadian<br>Pacific Railway / east<br>side of Keele Street | South side of Eglinton<br>Avenue West / north<br>side of Rogers Road                                                                                                                                              | Donald Avenue between Silverthorn Avenue (south intersection) and Keele Street Silverthorn Avenue between Rogers Road and Donald Avenue (north intersection) Donald Avenue between Silverthorn Avenue (north intersection) and Haverson Boulevard Haverson Boulevard between Donald Avenue and Cameron Avenue Blackthorn Avenue between Cameron Avenue and Eglinton Avenue West George Brownlee Court between Ypres road and south end of George Brownlee Court                                                                                                                                                                                                                                                                                                                                                                                                                          |                                  | (Area 14) in<br>Ward 5               |
| (Area 15) in<br>Ward 5                | West side of Weston<br>Road / east side of<br>Jane Street               | South side of Alliance<br>Avenue / north side of<br>St. Clair Avenue West                                                                                                                                         | ce Castleton Avenue between St. Clair Avenue West and Woolner Avenue Wooler Avenue between Castleton Avenue and Jane Street                                                                                                                                                                                                                                                                                                                                                                                                                                                                                                                                                                                                                                                                                                                                                              |                                  | (Area 15) in<br>Ward 5               |
| (Area 1) in<br>Ward 7                 | West side of Islington<br>Avenue / east side of<br>Humber River         | South side of Steeles<br>Avenue West /                                                                                                                                                                            | Muir Avenue between Islington Avenue and Larchmere Avenue<br>Rowntree Mill Road between Islington Avenue and Larchmere Avenue<br>Larchmere Avenue between Muir Avenue and Rowntree Mill Road                                                                                                                                                                                                                                                                                                                                                                                                                                                                                                                                                                                                                                                                                             | 30                               | (Area 1) in<br>Ward 7                |
| (Area 2) in<br>Ward 7                 | , , , ,                                                                 |                                                                                                                                                                                                                   | 30                                                                                                                                                                                                                                                                                                                                                                                                                                                                                                                                                                                                                                                                                                                                                                                                                                                                                       | (Area 2) in<br>Ward 7            |                                      |
| (Area 3) in<br>Ward 7                 | West side of Jane<br>Street / east side of<br>Weston Road               | South side of Steeles<br>Avenue West / north<br>side of Finch Avenue<br>West                                                                                                                                      | Garyray Drive between Norelco Drive and Weston Road Rossdean Drive between Steeles Avenue West and Garyray Drive Ormont Drive between Norelco Drive and Weston Road Norelco Drive between Garyray Drive and Fenmar Drive Signet Drive between Steeles Avenue West and Finch Avenue West Fenmar Drive between Norelco Drive and Weston Road Norfinch Drive between Steeles Avenue West and Finch Avenue West Peter Kaiser Gate between Steeles Avenue West and Hullmar Drive Hullmar Drive between Gosford Boulvard and York Gate Boulevard Gosford Boulevard between Hullmar Drive (north intersection) and Hullmar Drive (south intersection) Shoreham Drive between Jane Street and Hullmar Drive York Gate Boulevard between Jane Street and Finch Avenue West Milo Park Gate between Jane Street and Gosford Boulevard Highway 400 between Finch Avenue West and Steeles Avenue West | 30                               | (Area 3) in<br>Ward 7                |