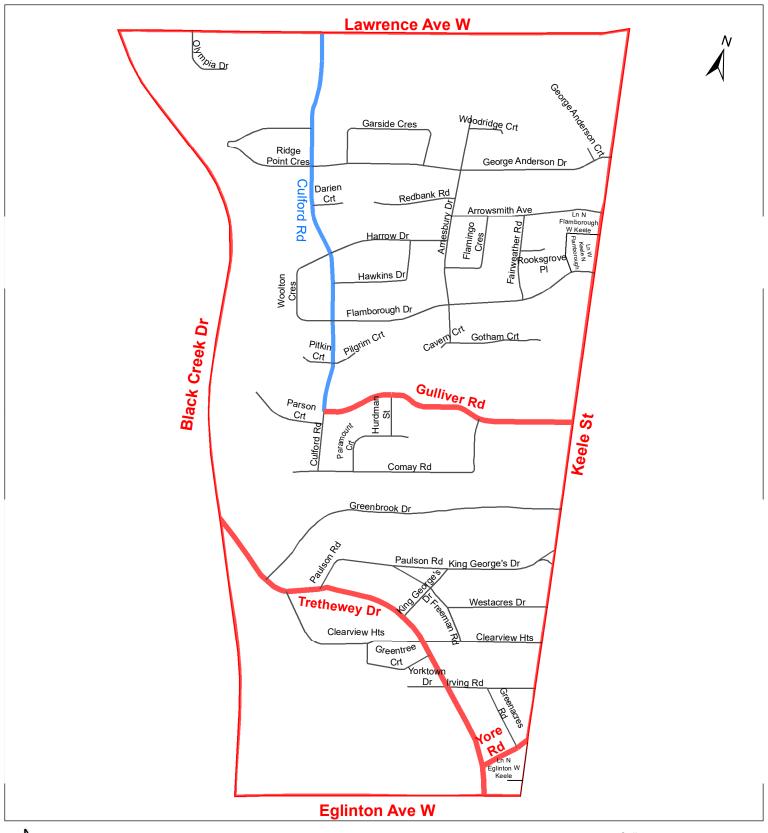

| (Column 1)<br>Designated<br>Area Name | (Column 2)<br>East Limit / West Limit<br>of Designated Area             | (Column 3)<br>North Limit / South Limit<br>of Designated Area                                                                                                                                                     | (Column 4)<br>Excluded Highways                                                                                                                                                                                                                                                                                                                                                                                                                                                                                                                                                                                                                                                                                                                                                                                                                                                          | (Column<br>5)<br>Speed<br>(km/h) | (Column 6)<br>Designated<br>Area Map |
|---------------------------------------|-------------------------------------------------------------------------|-------------------------------------------------------------------------------------------------------------------------------------------------------------------------------------------------------------------|------------------------------------------------------------------------------------------------------------------------------------------------------------------------------------------------------------------------------------------------------------------------------------------------------------------------------------------------------------------------------------------------------------------------------------------------------------------------------------------------------------------------------------------------------------------------------------------------------------------------------------------------------------------------------------------------------------------------------------------------------------------------------------------------------------------------------------------------------------------------------------------|----------------------------------|--------------------------------------|
| (Area 11) in<br>Ward 5                | West side of Canadian<br>Pacific Railway / east<br>side of Jane Street  | South side of St. Clair<br>Avenue West / north<br>side of Canadian Pacific<br>Railway                                                                                                                             | Cobalt Avenue between Ryding Avenue and St. Clair Avenue West Ryding Avenue between Gourlay Crescent and Cobalt Avenue Gourlay Crescent and Ryding Avenue Ethel Avenue and Ryding Avenue Ethel Avenue between Dods Avenue and Gourlay Crescent Dods Avenue between Ethel Avenue and West Toronto Street West Toronto Street between Keele Street and Dods Avenue Did Stockyards Road between West Toronto Street and St. Clair Avenue West Ceele Street between Canadian Pacific Railway and St. Clair Avenue West Junction Road between Canadian Pacific Railway and Keele Street Runnymede Road between Canadian Pacific Railway and St. Clair Avenue West Nest                                                                                                                                                                                                                        |                                  | (Area 11) in<br>Ward 5               |
| (Area 12) in<br>Ward 5                | West side of Keele<br>Street / east side of<br>Weston Road              | South side of Eglinton<br>Avenue West / north<br>side of Rogers Road                                                                                                                                              | Bicknell Avenue between Rogers Road and Eglinton Avenue West<br>Black Creek Drive between Weston Road and Eglinton Avenue West                                                                                                                                                                                                                                                                                                                                                                                                                                                                                                                                                                                                                                                                                                                                                           | 30                               | (Area 12) in<br>Ward 5               |
| (Area 13) in<br>Ward 5                | West side of Weston<br>Road / east side of<br>Jane Street               | South side of Eglinton<br>Avenue West / north<br>side of Alliance Avenue<br>between Jane Street<br>and Humber Boulevard<br>and north side of<br>Humber Boulevard<br>between Alliance<br>Avenue and Weston<br>Road | Rockcliffe Boulevard between Alliance Avenue and Lambton Avenue Lambton Avenue between Weston Road and Jane Street                                                                                                                                                                                                                                                                                                                                                                                                                                                                                                                                                                                                                                                                                                                                                                       |                                  | (Area 13) in<br>Ward 5               |
| (Area 14) in<br>Ward 5                | West side of Canadian<br>Pacific Railway / east<br>side of Keele Street | South side of Eglinton<br>Avenue West / north<br>side of Rogers Road                                                                                                                                              | Donald Avenue between Silverthorn Avenue (south intersection) and Keele Street Silverthorn Avenue between Rogers Road and Donald Avenue (north intersection) Donald Avenue between Silverthorn Avenue (north intersection) and Haverson Boulevard Haverson Boulevard between Donald Avenue and Cameron Avenue Blackthorn Avenue between Cameron Avenue and Eglinton Avenue West George Brownlee Court between Ypres road and south end of George Brownlee Court                                                                                                                                                                                                                                                                                                                                                                                                                          |                                  | (Area 14) in<br>Ward 5               |
| (Area 15) in<br>Ward 5                | West side of Weston<br>Road / east side of<br>Jane Street               | South side of Alliance<br>Avenue / north side of<br>St. Clair Avenue West                                                                                                                                         | ce Castleton Avenue between St. Clair Avenue West and Woolner Avenue Wooler Avenue between Castleton Avenue and Jane Street                                                                                                                                                                                                                                                                                                                                                                                                                                                                                                                                                                                                                                                                                                                                                              |                                  | (Area 15) in<br>Ward 5               |
| (Area 1) in<br>Ward 7                 | West side of Islington<br>Avenue / east side of<br>Humber River         | South side of Steeles<br>Avenue West /                                                                                                                                                                            | Muir Avenue between Islington Avenue and Larchmere Avenue<br>Rowntree Mill Road between Islington Avenue and Larchmere Avenue<br>Larchmere Avenue between Muir Avenue and Rowntree Mill Road                                                                                                                                                                                                                                                                                                                                                                                                                                                                                                                                                                                                                                                                                             | 30                               | (Area 1) in<br>Ward 7                |
| (Area 2) in<br>Ward 7                 | , , , ,                                                                 |                                                                                                                                                                                                                   | 30                                                                                                                                                                                                                                                                                                                                                                                                                                                                                                                                                                                                                                                                                                                                                                                                                                                                                       | (Area 2) in<br>Ward 7            |                                      |
| (Area 3) in<br>Ward 7                 | West side of Jane<br>Street / east side of<br>Weston Road               | South side of Steeles<br>Avenue West / north<br>side of Finch Avenue<br>West                                                                                                                                      | Garyray Drive between Norelco Drive and Weston Road Rossdean Drive between Steeles Avenue West and Garyray Drive Ormont Drive between Norelco Drive and Weston Road Norelco Drive between Garyray Drive and Fenmar Drive Signet Drive between Steeles Avenue West and Finch Avenue West Fenmar Drive between Norelco Drive and Weston Road Norfinch Drive between Steeles Avenue West and Finch Avenue West Peter Kaiser Gate between Steeles Avenue West and Hullmar Drive Hullmar Drive between Gosford Boulvard and York Gate Boulevard Gosford Boulevard between Hullmar Drive (north intersection) and Hullmar Drive (south intersection) Shoreham Drive between Jane Street and Hullmar Drive York Gate Boulevard between Jane Street and Finch Avenue West Milo Park Gate between Jane Street and Gosford Boulevard Highway 400 between Finch Avenue West and Steeles Avenue West | 30                               | (Area 3) in<br>Ward 7                |