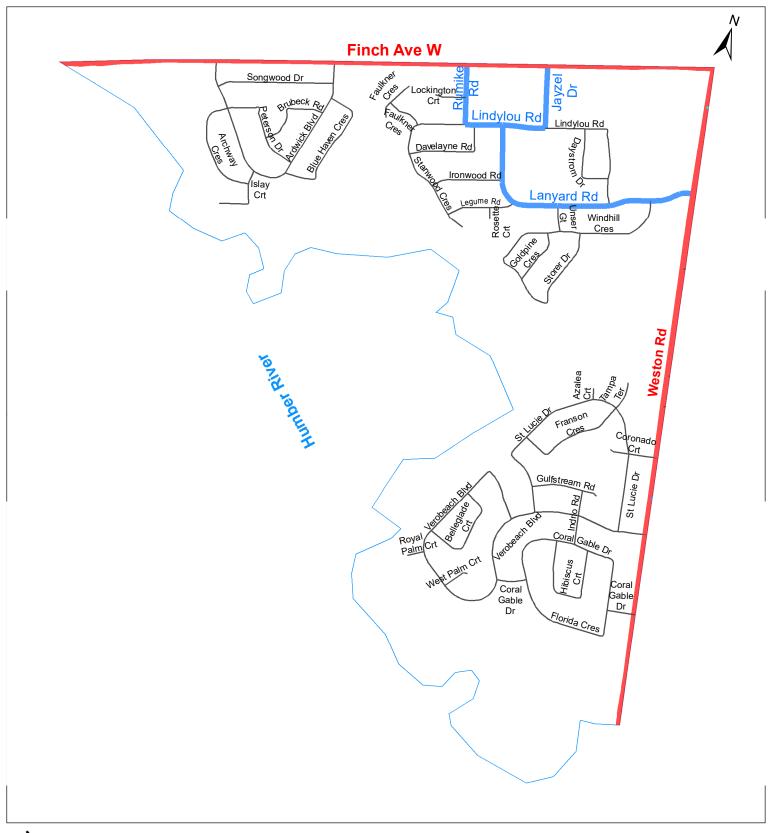

| (Column 1)<br>Designated<br>Area Name | (Column 2) East Limit / West Limit of Designated Area      | (Column 3)<br>North Limit / South Limit<br>of Designated Area                                                                                                                                                                                                                                          | (Column 4) Excluded Highways                                                                                                                                                                                                                                                                                                                                                                                                                                                                                                                                                                                                                                                                                                                                                                                                                                                                                                                                                                                                                                                                                                                                                                                                                                      | (Column<br>5)<br>Speed<br>(km/h) | (Column 6<br>Designated<br>Area Map |
|---------------------------------------|------------------------------------------------------------|--------------------------------------------------------------------------------------------------------------------------------------------------------------------------------------------------------------------------------------------------------------------------------------------------------|-------------------------------------------------------------------------------------------------------------------------------------------------------------------------------------------------------------------------------------------------------------------------------------------------------------------------------------------------------------------------------------------------------------------------------------------------------------------------------------------------------------------------------------------------------------------------------------------------------------------------------------------------------------------------------------------------------------------------------------------------------------------------------------------------------------------------------------------------------------------------------------------------------------------------------------------------------------------------------------------------------------------------------------------------------------------------------------------------------------------------------------------------------------------------------------------------------------------------------------------------------------------|----------------------------------|-------------------------------------|
| (Area 4) in<br>Ward 7                 | West side of Keele<br>Street / east side of<br>Jane Street | South side of Steeles<br>Avenue West / north<br>side of Finch Avenue<br>West                                                                                                                                                                                                                           | Murray Ross Parkway between Steeles Avenue West and Shoreham Drive Shoreham Drive between The Pond Road and Jane Street The Pond Road between Keele Street and Shoreham Drive Sentinel Road between The Pond Road and Finch Avenue West Murray Ross Parkway between Keele Street and Sentinel Road Four Winds Drive between Keele Street and Sentinel Road Driftwood Avenue between Jane Street and Finch Avenue West Strong Court between Driftwood Avenue and Jane Street Tobermory Drive between Finch Avenue West and Postdam Road Boot Terrace between Cook Road and Assiniboine Road Troyer Avenue between Cook Road and Assiniboine Road Sheffer Terrace between Cook Road and Assiniboine Road Boake Street between Cook Road and Assiniboine Road Haynes Avenue between Cook Road and Assiniboine Road Hackett Avenue between Cook Road and Assiniboine Road Leitch Avenue between Cook Road and Assiniboine Road Jack Wiggins Lane between Leitch Avenue and Evelyn Wiggins Drive Applebaum Terrace Leitch Avenue and Evelyn Wiggins Drive Saywell Avenue Leitch Avenue and Evelyn Wiggins Drive Assiniboine Road between Boot Terrace and Evelyn Wiggins Drive Evelyn Wiggins Drive between Assiniboine Road and Murray Ross Parkway Howard Moscoe Way | 30                               | (Area 4) in<br>Ward 7               |
| (Area 5) in<br>Ward 7                 | West side of Keele<br>Street / east side of<br>Jane Street | South side of Finch<br>Avenue West / north<br>side of Sheppard<br>Avenue West between<br>Jane Street and Black<br>Creek and north side of<br>Black Creek between<br>Sheppard Avenue West<br>and Grandravine Drive<br>and north side of<br>Grandravine Drive<br>between Black Creek<br>and Keele Street | Sentinel Road between Finch Avenue West and Grandravine Drive Spenvalley Drive between Arleta Avenue and Jane Street Yewtree Boulevard between Driftwood Avenue and Jane Street Driftwood Avenue between Finch Avenue West and Grandravine Drive Grandravine Drive between Keele Street and Jane Street Yorkwoods Gate between Driftwood Avenue and Jane Street Arleta Avenue between Grandravine Drive and Sheppard Avenue West Spenvalley Drive between Arleta Avenue and Jane Street Mantello Drive between Sentinal Road and Hucknall road                                                                                                                                                                                                                                                                                                                                                                                                                                                                                                                                                                                                                                                                                                                    | 30                               | (Area 5) in<br>Ward 7               |
| (Area 6) in<br>Ward 7                 | West side of Jane<br>Street / east side of<br>Weston Rd    | South side of Finch<br>Avenue West / north<br>side of Sheppard<br>Avenue West                                                                                                                                                                                                                          | Stanley Road between Jane Street and Laura Road Laura Road between Sheppard Avenue West and Stanley Road Oakdale Road between Finch Avenue West and Sheppard Avenue West Torbarrie Road between Oakdale Road and Sheppard Avenue West Eddystone Avenue between Jane Street and Oakdale Road Arrow Road between Finch Avenue West and Sheppard Avenue West Rivalda Road between Bradstock Road and Sheppard Avenue West Bradstock Road between Rivalda Road and Weston Road Bartor Road between Arrow Road and Sheppard Avenue West Firgrove Crescent between Jane Street (south intersection) and a point approximately approximately 85 metres west of Jane Street (south intersection) Firgrove Crescent between Jane Street (north intersection) and Elena Drive Elena Drive between Firgrove Crescent and Finch Avenue West Zappacosta Drive between Weston Road and east end of Zappacosta Drive Vena Way between Zappacosta Drive and south end of Vena Way                                                                                                                                                                                                                                                                                                 | 30                               | (Area 6) in<br>Ward 7               |
| (Area 7) in<br>Ward 7                 | West side of Weston<br>Road / east side of<br>Humber River | South side of Finch<br>Avenue West /                                                                                                                                                                                                                                                                   | Lanyard Road between Weston Road and Lindylou Road<br>Lindylou Road between Jayzel Drive and Rumike Road<br>Jayzel Drive between Finch Avenue West and Lindylou Road<br>Rumike Road between Finch Avenue West and Lindylou Road                                                                                                                                                                                                                                                                                                                                                                                                                                                                                                                                                                                                                                                                                                                                                                                                                                                                                                                                                                                                                                   | 30                               | (Area 7) in<br>Ward 7               |