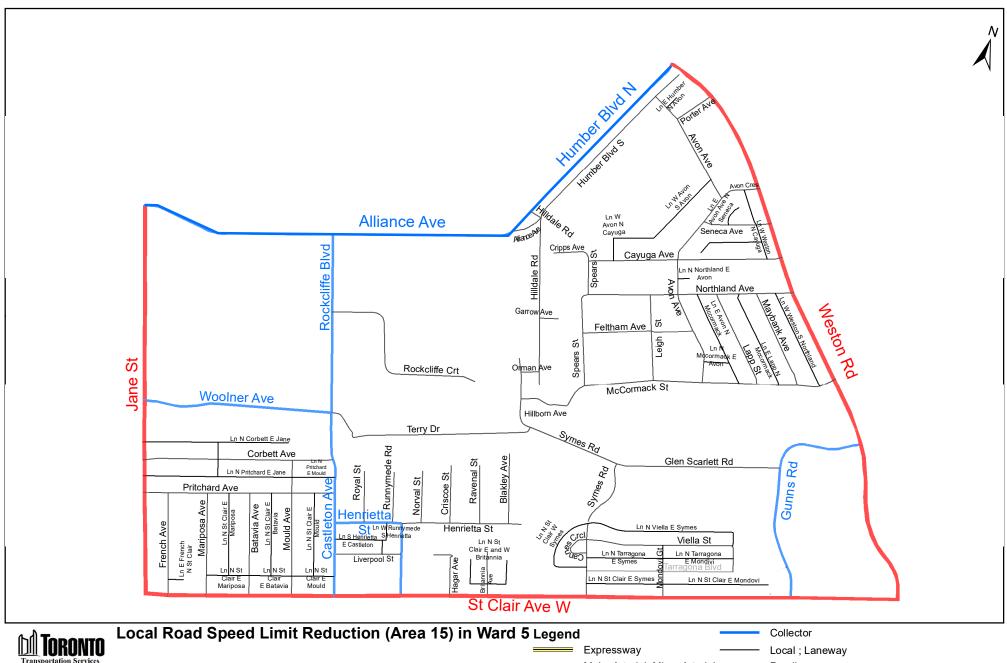

| (Column 1)<br>Designated<br>Area Name | (Column 2)<br>East Limit / West Limit<br>of Designated Area             | (Column 3)<br>North Limit / South Limit<br>of Designated Area                                                                                                                                                     | (Column 4)<br>Excluded Highways                                                                                                                                                                                                                                                                                                                                                                                                                                                                                                                                                                                                                                                                                                                                                                                                                                                          | (Column<br>5)<br>Speed<br>(km/h) | (Column 6)<br>Designated<br>Area Map |
|---------------------------------------|-------------------------------------------------------------------------|-------------------------------------------------------------------------------------------------------------------------------------------------------------------------------------------------------------------|------------------------------------------------------------------------------------------------------------------------------------------------------------------------------------------------------------------------------------------------------------------------------------------------------------------------------------------------------------------------------------------------------------------------------------------------------------------------------------------------------------------------------------------------------------------------------------------------------------------------------------------------------------------------------------------------------------------------------------------------------------------------------------------------------------------------------------------------------------------------------------------|----------------------------------|--------------------------------------|
| (Area 11) in<br>Ward 5                | West side of Canadian<br>Pacific Railway / east<br>side of Jane Street  | South side of St. Clair<br>Avenue West / north<br>side of Canadian Pacific<br>Railway                                                                                                                             | Cobalt Avenue between Ryding Avenue and St. Clair Avenue West Ryding Avenue between Gourlay Crescent and Cobalt Avenue Gourlay Crescent and Ryding Avenue Ethel Avenue and Ryding Avenue Ethel Avenue between Dods Avenue and Gourlay Crescent Dods Avenue between Ethel Avenue and West Toronto Street West Toronto Street between Keele Street and Dods Avenue Did Stockyards Road between West Toronto Street and St. Clair Avenue West Ceele Street between Canadian Pacific Railway and St. Clair Avenue West Junction Road between Canadian Pacific Railway and Keele Street Runnymede Road between Canadian Pacific Railway and St. Clair Avenue West Nest                                                                                                                                                                                                                        |                                  | (Area 11) in<br>Ward 5               |
| (Area 12) in<br>Ward 5                | West side of Keele<br>Street / east side of<br>Weston Road              | South side of Eglinton<br>Avenue West / north<br>side of Rogers Road                                                                                                                                              | Bicknell Avenue between Rogers Road and Eglinton Avenue West<br>Black Creek Drive between Weston Road and Eglinton Avenue West                                                                                                                                                                                                                                                                                                                                                                                                                                                                                                                                                                                                                                                                                                                                                           | 30                               | (Area 12) in<br>Ward 5               |
| (Area 13) in<br>Ward 5                | West side of Weston<br>Road / east side of<br>Jane Street               | South side of Eglinton<br>Avenue West / north<br>side of Alliance Avenue<br>between Jane Street<br>and Humber Boulevard<br>and north side of<br>Humber Boulevard<br>between Alliance<br>Avenue and Weston<br>Road | Rockcliffe Boulevard between Alliance Avenue and Lambton Avenue Lambton Avenue between Weston Road and Jane Street                                                                                                                                                                                                                                                                                                                                                                                                                                                                                                                                                                                                                                                                                                                                                                       |                                  | (Area 13) in<br>Ward 5               |
| (Area 14) in<br>Ward 5                | West side of Canadian<br>Pacific Railway / east<br>side of Keele Street | South side of Eglinton<br>Avenue West / north<br>side of Rogers Road                                                                                                                                              | Donald Avenue between Silverthorn Avenue (south intersection) and Keele Street Silverthorn Avenue between Rogers Road and Donald Avenue (north intersection) Donald Avenue between Silverthorn Avenue (north intersection) and Haverson Boulevard Haverson Boulevard between Donald Avenue and Cameron Avenue Blackthorn Avenue between Cameron Avenue and Eglinton Avenue West George Brownlee Court between Ypres road and south end of George Brownlee Court                                                                                                                                                                                                                                                                                                                                                                                                                          |                                  | (Area 14) in<br>Ward 5               |
| (Area 15) in<br>Ward 5                | West side of Weston<br>Road / east side of<br>Jane Street               | South side of Alliance<br>Avenue / north side of<br>St. Clair Avenue West                                                                                                                                         | ce Castleton Avenue between St. Clair Avenue West and Woolner Avenue Wooler Avenue between Castleton Avenue and Jane Street                                                                                                                                                                                                                                                                                                                                                                                                                                                                                                                                                                                                                                                                                                                                                              |                                  | (Area 15) in<br>Ward 5               |
| (Area 1) in<br>Ward 7                 | West side of Islington<br>Avenue / east side of<br>Humber River         | South side of Steeles<br>Avenue West /                                                                                                                                                                            | Muir Avenue between Islington Avenue and Larchmere Avenue<br>Rowntree Mill Road between Islington Avenue and Larchmere Avenue<br>Larchmere Avenue between Muir Avenue and Rowntree Mill Road                                                                                                                                                                                                                                                                                                                                                                                                                                                                                                                                                                                                                                                                                             | 30                               | (Area 1) in<br>Ward 7                |
| (Area 2) in<br>Ward 7                 | , , , ,                                                                 |                                                                                                                                                                                                                   | 30                                                                                                                                                                                                                                                                                                                                                                                                                                                                                                                                                                                                                                                                                                                                                                                                                                                                                       | (Area 2) in<br>Ward 7            |                                      |
| (Area 3) in<br>Ward 7                 | West side of Jane<br>Street / east side of<br>Weston Road               | South side of Steeles<br>Avenue West / north<br>side of Finch Avenue<br>West                                                                                                                                      | Garyray Drive between Norelco Drive and Weston Road Rossdean Drive between Steeles Avenue West and Garyray Drive Ormont Drive between Norelco Drive and Weston Road Norelco Drive between Garyray Drive and Fenmar Drive Signet Drive between Steeles Avenue West and Finch Avenue West Fenmar Drive between Norelco Drive and Weston Road Norfinch Drive between Steeles Avenue West and Finch Avenue West Peter Kaiser Gate between Steeles Avenue West and Hullmar Drive Hullmar Drive between Gosford Boulvard and York Gate Boulevard Gosford Boulevard between Hullmar Drive (north intersection) and Hullmar Drive (south intersection) Shoreham Drive between Jane Street and Hullmar Drive York Gate Boulevard between Jane Street and Finch Avenue West Milo Park Gate between Jane Street and Gosford Boulevard Highway 400 between Finch Avenue West and Steeles Avenue West | 30                               | (Area 3) in<br>Ward 7                |