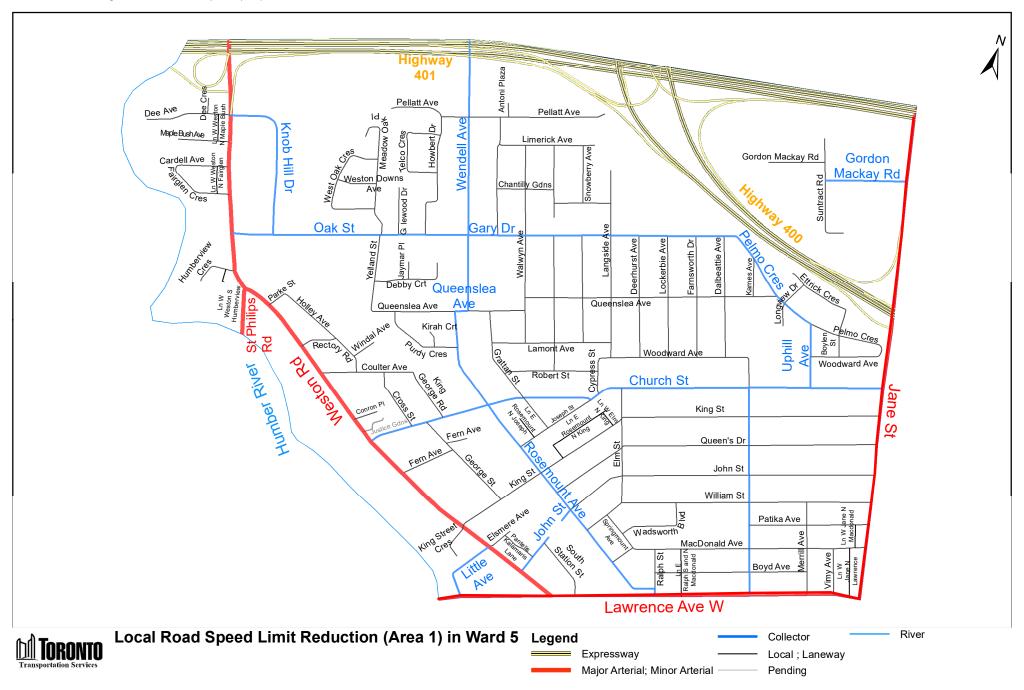

1. Insert the following into Schedule XLV (Part 1) in  $\S$  950-1344 as follows:

| (0.1                                  | (0.1                                                                                                                                                                                                                                                                                                                                                                                                                                                                                                                                                                                                                                                                                                                                                                    | I/O I O                                                                              | 10.1                                                                                                                                                                                                                                                                                                                                                                                                                                                                                                                                                                                                                                                                                                                                                                                                                                                                                                                                                                                                                                         | (0.1                             | 1(0.1                                |
|---------------------------------------|-------------------------------------------------------------------------------------------------------------------------------------------------------------------------------------------------------------------------------------------------------------------------------------------------------------------------------------------------------------------------------------------------------------------------------------------------------------------------------------------------------------------------------------------------------------------------------------------------------------------------------------------------------------------------------------------------------------------------------------------------------------------------|--------------------------------------------------------------------------------------|----------------------------------------------------------------------------------------------------------------------------------------------------------------------------------------------------------------------------------------------------------------------------------------------------------------------------------------------------------------------------------------------------------------------------------------------------------------------------------------------------------------------------------------------------------------------------------------------------------------------------------------------------------------------------------------------------------------------------------------------------------------------------------------------------------------------------------------------------------------------------------------------------------------------------------------------------------------------------------------------------------------------------------------------|----------------------------------|--------------------------------------|
| (Column 1)<br>Designated<br>Area Name | (Column 2) East Limit / West Limit of Designated Area                                                                                                                                                                                                                                                                                                                                                                                                                                                                                                                                                                                                                                                                                                                   | (Column 3)<br>North Limit / South Limit<br>of Designated Area                        | (Column 4) Excluded Highways                                                                                                                                                                                                                                                                                                                                                                                                                                                                                                                                                                                                                                                                                                                                                                                                                                                                                                                                                                                                                 | (Column<br>5)<br>Speed<br>(km/h) | (Column 6)<br>Designated<br>Area Map |
| (Area 1) in<br>Ward 5                 | West side of Jane<br>Street / east side of<br>Humber River                                                                                                                                                                                                                                                                                                                                                                                                                                                                                                                                                                                                                                                                                                              | South side of Highway<br>401 / north side of<br>Lawrence Avenue Wet                  | Little Avenue between Lawrence Avenue West and Weston Road John Street between Rosemount Avenue and Weston Road Pine Street between Lawrence Avenue West and Church Street Knob Hill Drive between Oak Street and Weston Road Oak Street between Wendell Avenue and Weston Road Gary Drive between Pelmo Crescent and Wendell Avenue Pelmo Crescent between Uphill Avenue and Gary Drive Uphill Avenue between Church Street and Pelmo Crescent Rosemount Avenue between Ralph Street and Queenslea Avenue Ralph Street between Rosemount Avenue and Lawrence Avenue West Wendell Avenue between Queenslea Avenue and Highway 401 Gordon Mackay Road between Jane Street and Suntract Road Church Street between Jane Street and Weston Road Queenslea Avenue between Wendell Avenue and Rosemount Avenue Weston Road between Lawrence Avenue West and Highway 401 St. Philips Road between Weston Road and Humber River Highway 400 between Jane Street and Highway 401 Justice Gardens between Weston Road and east end of Justice Gardens | 30                               | (Area 1) in<br>Ward 5                |
| (Area 2) in<br>Ward 5                 | West side of Jane<br>Street / east side of<br>Humber River                                                                                                                                                                                                                                                                                                                                                                                                                                                                                                                                                                                                                                                                                                              | South side of Lawrence<br>Avenue West / north<br>side of Eglinton Avenue<br>West     | Denison Road East between Jane Street and Weston Road<br>Emmett Avenue between Jane Street and Eglinton Avenue East<br>Hickory Tree Road between Bellevue Crescent and Lawrence Avenue West<br>Bellevue Crescent between Hickory Tree Road and Weston Road<br>Weston Road between Jane Street and Lawrence Avenue West                                                                                                                                                                                                                                                                                                                                                                                                                                                                                                                                                                                                                                                                                                                       | 30                               | (Area 2) in<br>Ward 5                |
| (Area 3) in<br>Ward 5                 | West side of Black<br>Creek Drive / east side<br>of Jane Street                                                                                                                                                                                                                                                                                                                                                                                                                                                                                                                                                                                                                                                                                                         | South side of Lawrence<br>Avenue West / north<br>side of Trethewey Drive             | Brookhaven Drive between Trethewey Drive and Lawrence Avenue West                                                                                                                                                                                                                                                                                                                                                                                                                                                                                                                                                                                                                                                                                                                                                                                                                                                                                                                                                                            | 30                               | (Area 3) in<br>Ward 5                |
| (Area 4) in<br>Ward 5                 | West side of Keele<br>Street / east side of<br>Jane Street                                                                                                                                                                                                                                                                                                                                                                                                                                                                                                                                                                                                                                                                                                              | South side of Highway<br>401 / north side of<br>Maple Leaf Drive                     | Falstaff Avenue between Culford Road and Jane Street<br>Culford Road between Maple Leaf Drive and Falstaff Avenue<br>Rustic Road between Keele Street and Culford Road<br>Highway 400 between Maple Leaf Drive and Jane Street                                                                                                                                                                                                                                                                                                                                                                                                                                                                                                                                                                                                                                                                                                                                                                                                               | 30                               | (Area 4) in<br>Ward 5                |
| (Area 5) in<br>Ward 5                 | West side of Keele<br>Street / east side of<br>Jane Street                                                                                                                                                                                                                                                                                                                                                                                                                                                                                                                                                                                                                                                                                                              | South side of Maple<br>Leaf Drive / north side<br>of Lawrence Avenue<br>West         | Culford Road between Lawrence Avenue West and Maple Leaf Drive Black Creek Drive between Lawrence Avenue West and Maple Leaf Drive                                                                                                                                                                                                                                                                                                                                                                                                                                                                                                                                                                                                                                                                                                                                                                                                                                                                                                           |                                  | (Area 5) in<br>Ward 5                |
| (Area 6) in<br>Ward 5                 | West side of Canadian<br>Pacific Railway / east<br>side of Keele Street                                                                                                                                                                                                                                                                                                                                                                                                                                                                                                                                                                                                                                                                                                 | South side of Highway<br>401 / north side of<br>Lawrence Avenue West                 | Duval Drive between Lawrence Avenue West and Quinan Drive                                                                                                                                                                                                                                                                                                                                                                                                                                                                                                                                                                                                                                                                                                                                                                                                                                                                                                                                                                                    |                                  | (Area 6) in<br>Ward 5                |
| (Area 7) in<br>Ward 5                 | Vest side of Canadian Zouth side of Lawrence Avenue West / north Side of Keele Street  Avenue West / north Side of Eglinton Avenue Detween Densley Avenue and Keele Street Densley Avenue between Sheffield Street and Milford Avenue Densley Avenue Densley Avenue and Colville Road Brenton Road between Colville Road and Lawrence Avenue West Colville Road between Sheffield Street and Benton Road Kincort Street between Castlefield Avenue and Ingram Drive Beechborough Avenue Detween Castlefield Avenue Avenue West and Beechborough Avenue Castlefield Avenue Detween Canadian Pacific Railway and Beechborough Avenue Ingram Drive Detween Sheffield Street and Keele Street Canon Jackson Drive Detween Keele Street and east end of Canon Jackson Street |                                                                                      | 30                                                                                                                                                                                                                                                                                                                                                                                                                                                                                                                                                                                                                                                                                                                                                                                                                                                                                                                                                                                                                                           | (Area 7) in<br>Ward 5            |                                      |
| (Area 8) in<br>Ward 5                 | West side of Black<br>Creek Drive / east side<br>of Jane Street                                                                                                                                                                                                                                                                                                                                                                                                                                                                                                                                                                                                                                                                                                         | South side of Trethewey<br>Drive / north side of<br>Eglinton Avenue West             | Weston Road between Eglinton Avenue West and Jane Street Ray Avenue between Weston Road and Industry Street Industry Street between Todd Baylis Boulevard and northwest end of Industry Street Todd Baylis Boulevard between Black Creek Drive and Trethewey Drive                                                                                                                                                                                                                                                                                                                                                                                                                                                                                                                                                                                                                                                                                                                                                                           | 30                               | (Area 8) in<br>Ward 5                |
| (Area 9) in<br>Ward 5                 | West side of Keele<br>Street / east side of<br>Black Creek Drive                                                                                                                                                                                                                                                                                                                                                                                                                                                                                                                                                                                                                                                                                                        | South side of Lawrence<br>Avenue West / north<br>side of Eglinton Avenue<br>West     | Culford Road between Gulliver Road and Lawrence Avenue West<br>Gulliver Road between Keele Street and Culford Road<br>Trethewey Drive between Eglinton Avenue West and Black Creek Drive<br>Yore Road between Keele Street and Tretheway Drive                                                                                                                                                                                                                                                                                                                                                                                                                                                                                                                                                                                                                                                                                                                                                                                               | 30                               | (Area 9) in<br>Ward 5                |
| (Area 10) in<br>Ward 5                | West side of Jane<br>Street / east side of<br>Humber River                                                                                                                                                                                                                                                                                                                                                                                                                                                                                                                                                                                                                                                                                                              | South side of Eglinton<br>Avenue West / north<br>side of Canadian Pacific<br>Railway | East Drive between Jane Street and Scarlett Road<br>Scarlett Road between Canadian Pacific Railway and Humber River<br>St. Clair Avenue West between Jane Street and Scarlett Road<br>Foxwell Street between Jane Street and Scarlett Road                                                                                                                                                                                                                                                                                                                                                                                                                                                                                                                                                                                                                                                                                                                                                                                                   | 30                               | (Area 10) in<br>Ward 5               |