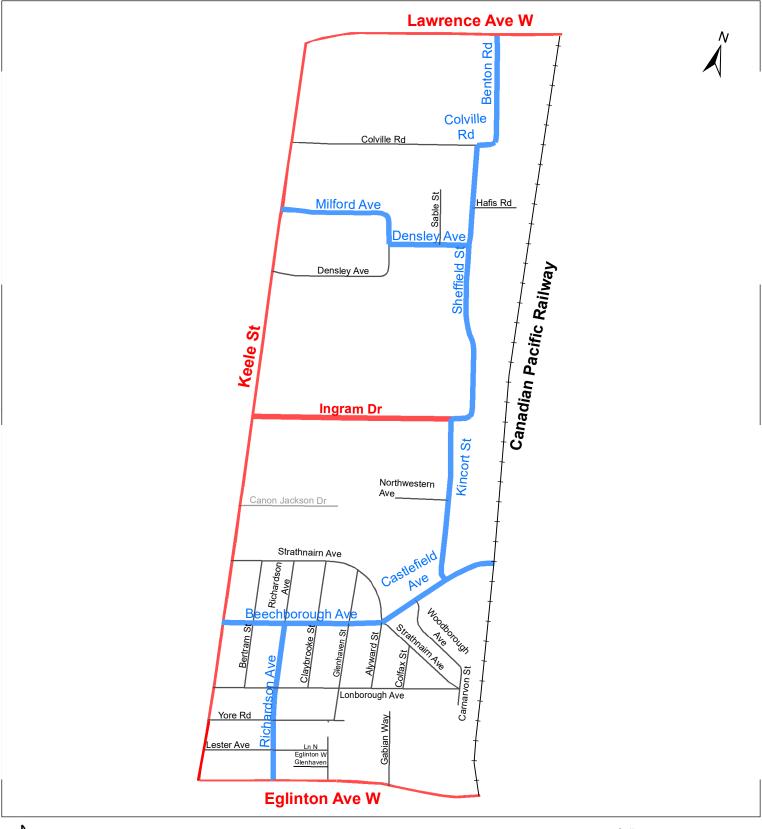

1. Insert the following into Schedule XLV (Part 1) in  $\S$  950-1344 as follows:

| (0.1                                  | (0.1                                                                                                                                                                                                                                                                                                                                                                                                                                                                                                                                                                                                                                                                                                                                                                    | I/O I O                                                                              | 10.1                                                                                                                                                                                                                                                                                                                                                                                                                                                                                                                                                                                                                                                                                                                                                                                                                                                                                                                                                                                                                                         | (0.1                             | 1(0.1                                |
|---------------------------------------|-------------------------------------------------------------------------------------------------------------------------------------------------------------------------------------------------------------------------------------------------------------------------------------------------------------------------------------------------------------------------------------------------------------------------------------------------------------------------------------------------------------------------------------------------------------------------------------------------------------------------------------------------------------------------------------------------------------------------------------------------------------------------|--------------------------------------------------------------------------------------|----------------------------------------------------------------------------------------------------------------------------------------------------------------------------------------------------------------------------------------------------------------------------------------------------------------------------------------------------------------------------------------------------------------------------------------------------------------------------------------------------------------------------------------------------------------------------------------------------------------------------------------------------------------------------------------------------------------------------------------------------------------------------------------------------------------------------------------------------------------------------------------------------------------------------------------------------------------------------------------------------------------------------------------------|----------------------------------|--------------------------------------|
| (Column 1)<br>Designated<br>Area Name | (Column 2) East Limit / West Limit of Designated Area                                                                                                                                                                                                                                                                                                                                                                                                                                                                                                                                                                                                                                                                                                                   | (Column 3)<br>North Limit / South Limit<br>of Designated Area                        | (Column 4) Excluded Highways                                                                                                                                                                                                                                                                                                                                                                                                                                                                                                                                                                                                                                                                                                                                                                                                                                                                                                                                                                                                                 | (Column<br>5)<br>Speed<br>(km/h) | (Column 6)<br>Designated<br>Area Map |
| (Area 1) in<br>Ward 5                 | West side of Jane<br>Street / east side of<br>Humber River                                                                                                                                                                                                                                                                                                                                                                                                                                                                                                                                                                                                                                                                                                              | South side of Highway<br>401 / north side of<br>Lawrence Avenue Wet                  | Little Avenue between Lawrence Avenue West and Weston Road John Street between Rosemount Avenue and Weston Road Pine Street between Lawrence Avenue West and Church Street Knob Hill Drive between Oak Street and Weston Road Oak Street between Wendell Avenue and Weston Road Gary Drive between Pelmo Crescent and Wendell Avenue Pelmo Crescent between Uphill Avenue and Gary Drive Uphill Avenue between Church Street and Pelmo Crescent Rosemount Avenue between Ralph Street and Queenslea Avenue Ralph Street between Rosemount Avenue and Lawrence Avenue West Wendell Avenue between Queenslea Avenue and Highway 401 Gordon Mackay Road between Jane Street and Suntract Road Church Street between Jane Street and Weston Road Queenslea Avenue between Wendell Avenue and Rosemount Avenue Weston Road between Lawrence Avenue West and Highway 401 St. Philips Road between Weston Road and Humber River Highway 400 between Jane Street and Highway 401 Justice Gardens between Weston Road and east end of Justice Gardens | 30                               | (Area 1) in<br>Ward 5                |
| (Area 2) in<br>Ward 5                 | West side of Jane<br>Street / east side of<br>Humber River                                                                                                                                                                                                                                                                                                                                                                                                                                                                                                                                                                                                                                                                                                              | South side of Lawrence<br>Avenue West / north<br>side of Eglinton Avenue<br>West     | Denison Road East between Jane Street and Weston Road<br>Emmett Avenue between Jane Street and Eglinton Avenue East<br>Hickory Tree Road between Bellevue Crescent and Lawrence Avenue West<br>Bellevue Crescent between Hickory Tree Road and Weston Road<br>Weston Road between Jane Street and Lawrence Avenue West                                                                                                                                                                                                                                                                                                                                                                                                                                                                                                                                                                                                                                                                                                                       | 30                               | (Area 2) in<br>Ward 5                |
| (Area 3) in<br>Ward 5                 | West side of Black<br>Creek Drive / east side<br>of Jane Street                                                                                                                                                                                                                                                                                                                                                                                                                                                                                                                                                                                                                                                                                                         | South side of Lawrence<br>Avenue West / north<br>side of Trethewey Drive             | Brookhaven Drive between Trethewey Drive and Lawrence Avenue West                                                                                                                                                                                                                                                                                                                                                                                                                                                                                                                                                                                                                                                                                                                                                                                                                                                                                                                                                                            | 30                               | (Area 3) in<br>Ward 5                |
| (Area 4) in<br>Ward 5                 | West side of Keele<br>Street / east side of<br>Jane Street                                                                                                                                                                                                                                                                                                                                                                                                                                                                                                                                                                                                                                                                                                              | South side of Highway<br>401 / north side of<br>Maple Leaf Drive                     | Falstaff Avenue between Culford Road and Jane Street<br>Culford Road between Maple Leaf Drive and Falstaff Avenue<br>Rustic Road between Keele Street and Culford Road<br>Highway 400 between Maple Leaf Drive and Jane Street                                                                                                                                                                                                                                                                                                                                                                                                                                                                                                                                                                                                                                                                                                                                                                                                               | 30                               | (Area 4) in<br>Ward 5                |
| (Area 5) in<br>Ward 5                 | West side of Keele<br>Street / east side of<br>Jane Street                                                                                                                                                                                                                                                                                                                                                                                                                                                                                                                                                                                                                                                                                                              | South side of Maple<br>Leaf Drive / north side<br>of Lawrence Avenue<br>West         | Culford Road between Lawrence Avenue West and Maple Leaf Drive Black Creek Drive between Lawrence Avenue West and Maple Leaf Drive                                                                                                                                                                                                                                                                                                                                                                                                                                                                                                                                                                                                                                                                                                                                                                                                                                                                                                           |                                  | (Area 5) in<br>Ward 5                |
| (Area 6) in<br>Ward 5                 | West side of Canadian<br>Pacific Railway / east<br>side of Keele Street                                                                                                                                                                                                                                                                                                                                                                                                                                                                                                                                                                                                                                                                                                 | South side of Highway<br>401 / north side of<br>Lawrence Avenue West                 | Duval Drive between Lawrence Avenue West and Quinan Drive                                                                                                                                                                                                                                                                                                                                                                                                                                                                                                                                                                                                                                                                                                                                                                                                                                                                                                                                                                                    |                                  | (Area 6) in<br>Ward 5                |
| (Area 7) in<br>Ward 5                 | Vest side of Canadian Zouth side of Lawrence Avenue West / north Side of Keele Street  Avenue West / north Side of Eglinton Avenue Detween Densley Avenue and Keele Street Densley Avenue between Sheffield Street and Milford Avenue Densley Avenue Densley Avenue and Colville Road Brenton Road between Colville Road and Lawrence Avenue West Colville Road between Sheffield Street and Benton Road Kincort Street between Castlefield Avenue and Ingram Drive Beechborough Avenue Detween Castlefield Avenue Avenue West and Beechborough Avenue Castlefield Avenue Detween Canadian Pacific Railway and Beechborough Avenue Ingram Drive Detween Sheffield Street and Keele Street Canon Jackson Drive Detween Keele Street and east end of Canon Jackson Street |                                                                                      | 30                                                                                                                                                                                                                                                                                                                                                                                                                                                                                                                                                                                                                                                                                                                                                                                                                                                                                                                                                                                                                                           | (Area 7) in<br>Ward 5            |                                      |
| (Area 8) in<br>Ward 5                 | West side of Black<br>Creek Drive / east side<br>of Jane Street                                                                                                                                                                                                                                                                                                                                                                                                                                                                                                                                                                                                                                                                                                         | South side of Trethewey<br>Drive / north side of<br>Eglinton Avenue West             | Weston Road between Eglinton Avenue West and Jane Street Ray Avenue between Weston Road and Industry Street Industry Street between Todd Baylis Boulevard and northwest end of Industry Street Todd Baylis Boulevard between Black Creek Drive and Trethewey Drive                                                                                                                                                                                                                                                                                                                                                                                                                                                                                                                                                                                                                                                                                                                                                                           | 30                               | (Area 8) in<br>Ward 5                |
| (Area 9) in<br>Ward 5                 | West side of Keele<br>Street / east side of<br>Black Creek Drive                                                                                                                                                                                                                                                                                                                                                                                                                                                                                                                                                                                                                                                                                                        | South side of Lawrence<br>Avenue West / north<br>side of Eglinton Avenue<br>West     | Culford Road between Gulliver Road and Lawrence Avenue West<br>Gulliver Road between Keele Street and Culford Road<br>Trethewey Drive between Eglinton Avenue West and Black Creek Drive<br>Yore Road between Keele Street and Tretheway Drive                                                                                                                                                                                                                                                                                                                                                                                                                                                                                                                                                                                                                                                                                                                                                                                               | 30                               | (Area 9) in<br>Ward 5                |
| (Area 10) in<br>Ward 5                | West side of Jane<br>Street / east side of<br>Humber River                                                                                                                                                                                                                                                                                                                                                                                                                                                                                                                                                                                                                                                                                                              | South side of Eglinton<br>Avenue West / north<br>side of Canadian Pacific<br>Railway | East Drive between Jane Street and Scarlett Road<br>Scarlett Road between Canadian Pacific Railway and Humber River<br>St. Clair Avenue West between Jane Street and Scarlett Road<br>Foxwell Street between Jane Street and Scarlett Road                                                                                                                                                                                                                                                                                                                                                                                                                                                                                                                                                                                                                                                                                                                                                                                                   | 30                               | (Area 10) in<br>Ward 5               |