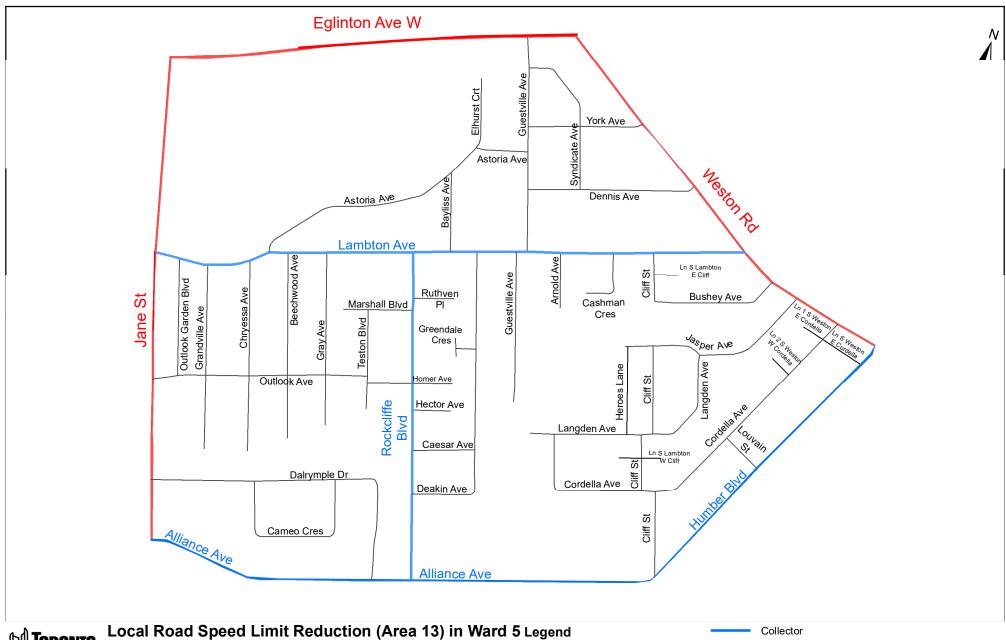

| (Column 1)<br>Designated<br>Area Name | (Column 2)<br>East Limit / West Limit<br>of Designated Area             | (Column 3)<br>North Limit / South Limit<br>of Designated Area                                                                                                                                                     | (Column 4)<br>Excluded Highways                                                                                                                                                                                                                                                                                                                                                                                                                                                                                                                                                                                                                                                                                                                                                                                                                                                          | (Column<br>5)<br>Speed<br>(km/h) | (Column 6)<br>Designated<br>Area Map |
|---------------------------------------|-------------------------------------------------------------------------|-------------------------------------------------------------------------------------------------------------------------------------------------------------------------------------------------------------------|------------------------------------------------------------------------------------------------------------------------------------------------------------------------------------------------------------------------------------------------------------------------------------------------------------------------------------------------------------------------------------------------------------------------------------------------------------------------------------------------------------------------------------------------------------------------------------------------------------------------------------------------------------------------------------------------------------------------------------------------------------------------------------------------------------------------------------------------------------------------------------------|----------------------------------|--------------------------------------|
| (Area 11) in<br>Ward 5                | West side of Canadian<br>Pacific Railway / east<br>side of Jane Street  | South side of St. Clair<br>Avenue West / north<br>side of Canadian Pacific<br>Railway                                                                                                                             | Cobalt Avenue between Ryding Avenue and St. Clair Avenue West Ryding Avenue between Gourlay Crescent and Cobalt Avenue Gourlay Crescent and Ryding Avenue Ethel Avenue and Ryding Avenue Ethel Avenue between Dods Avenue and Gourlay Crescent Dods Avenue between Ethel Avenue and West Toronto Street West Toronto Street between Keele Street and Dods Avenue Did Stockyards Road between West Toronto Street and St. Clair Avenue West Ceele Street between Canadian Pacific Railway and St. Clair Avenue West Junction Road between Canadian Pacific Railway and Keele Street Runnymede Road between Canadian Pacific Railway and St. Clair Avenue West Nest                                                                                                                                                                                                                        |                                  | (Area 11) in<br>Ward 5               |
| (Area 12) in<br>Ward 5                | West side of Keele<br>Street / east side of<br>Weston Road              | South side of Eglinton<br>Avenue West / north<br>side of Rogers Road                                                                                                                                              | Bicknell Avenue between Rogers Road and Eglinton Avenue West<br>Black Creek Drive between Weston Road and Eglinton Avenue West                                                                                                                                                                                                                                                                                                                                                                                                                                                                                                                                                                                                                                                                                                                                                           | 30                               | (Area 12) in<br>Ward 5               |
| (Area 13) in<br>Ward 5                | West side of Weston<br>Road / east side of<br>Jane Street               | South side of Eglinton<br>Avenue West / north<br>side of Alliance Avenue<br>between Jane Street<br>and Humber Boulevard<br>and north side of<br>Humber Boulevard<br>between Alliance<br>Avenue and Weston<br>Road | Rockcliffe Boulevard between Alliance Avenue and Lambton Avenue Lambton Avenue between Weston Road and Jane Street                                                                                                                                                                                                                                                                                                                                                                                                                                                                                                                                                                                                                                                                                                                                                                       |                                  | (Area 13) in<br>Ward 5               |
| (Area 14) in<br>Ward 5                | West side of Canadian<br>Pacific Railway / east<br>side of Keele Street | South side of Eglinton<br>Avenue West / north<br>side of Rogers Road                                                                                                                                              | Donald Avenue between Silverthorn Avenue (south intersection) and Keele Street Silverthorn Avenue between Rogers Road and Donald Avenue (north intersection) Donald Avenue between Silverthorn Avenue (north intersection) and Haverson Boulevard Haverson Boulevard between Donald Avenue and Cameron Avenue Blackthorn Avenue between Cameron Avenue and Eglinton Avenue West George Brownlee Court between Ypres road and south end of George Brownlee Court                                                                                                                                                                                                                                                                                                                                                                                                                          |                                  | (Area 14) in<br>Ward 5               |
| (Area 15) in<br>Ward 5                | West side of Weston<br>Road / east side of<br>Jane Street               | South side of Alliance<br>Avenue / north side of<br>St. Clair Avenue West                                                                                                                                         | ce Castleton Avenue between St. Clair Avenue West and Woolner Avenue Wooler Avenue between Castleton Avenue and Jane Street                                                                                                                                                                                                                                                                                                                                                                                                                                                                                                                                                                                                                                                                                                                                                              |                                  | (Area 15) in<br>Ward 5               |
| (Area 1) in<br>Ward 7                 | West side of Islington<br>Avenue / east side of<br>Humber River         | South side of Steeles<br>Avenue West /                                                                                                                                                                            | Muir Avenue between Islington Avenue and Larchmere Avenue<br>Rowntree Mill Road between Islington Avenue and Larchmere Avenue<br>Larchmere Avenue between Muir Avenue and Rowntree Mill Road                                                                                                                                                                                                                                                                                                                                                                                                                                                                                                                                                                                                                                                                                             | 30                               | (Area 1) in<br>Ward 7                |
| (Area 2) in<br>Ward 7                 | , , , ,                                                                 |                                                                                                                                                                                                                   | 30                                                                                                                                                                                                                                                                                                                                                                                                                                                                                                                                                                                                                                                                                                                                                                                                                                                                                       | (Area 2) in<br>Ward 7            |                                      |
| (Area 3) in<br>Ward 7                 | West side of Jane<br>Street / east side of<br>Weston Road               | South side of Steeles<br>Avenue West / north<br>side of Finch Avenue<br>West                                                                                                                                      | Garyray Drive between Norelco Drive and Weston Road Rossdean Drive between Steeles Avenue West and Garyray Drive Ormont Drive between Norelco Drive and Weston Road Norelco Drive between Garyray Drive and Fenmar Drive Signet Drive between Steeles Avenue West and Finch Avenue West Fenmar Drive between Norelco Drive and Weston Road Norfinch Drive between Steeles Avenue West and Finch Avenue West Peter Kaiser Gate between Steeles Avenue West and Hullmar Drive Hullmar Drive between Gosford Boulvard and York Gate Boulevard Gosford Boulevard between Hullmar Drive (north intersection) and Hullmar Drive (south intersection) Shoreham Drive between Jane Street and Hullmar Drive York Gate Boulevard between Jane Street and Finch Avenue West Milo Park Gate between Jane Street and Gosford Boulevard Highway 400 between Finch Avenue West and Steeles Avenue West | 30                               | (Area 3) in<br>Ward 7                |