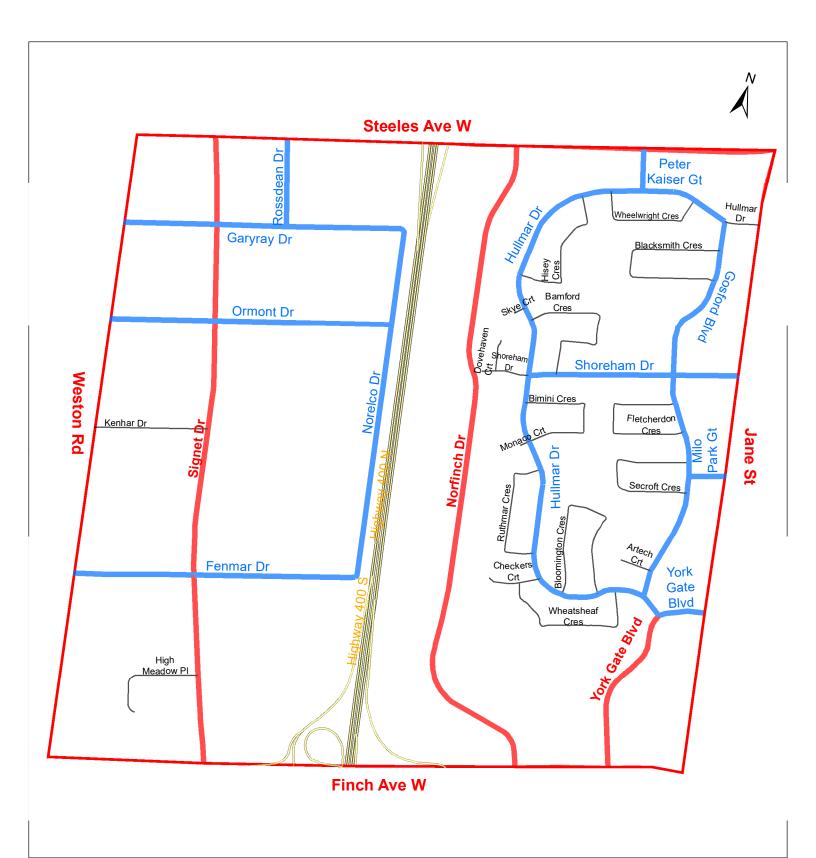

| (Column 1)<br>Designated<br>Area Name | (Column 2)<br>East Limit / West Limit<br>of Designated Area             | (Column 3)<br>North Limit / South Limit<br>of Designated Area                                                                                                                                                     | (Column 4)<br>Excluded Highways                                                                                                                                                                                                                                                                                                                                                                                                                                                                                                                                                                                                                                                                                                                                                                                                                                                          | (Column<br>5)<br>Speed<br>(km/h) | (Column 6)<br>Designated<br>Area Map |
|---------------------------------------|-------------------------------------------------------------------------|-------------------------------------------------------------------------------------------------------------------------------------------------------------------------------------------------------------------|------------------------------------------------------------------------------------------------------------------------------------------------------------------------------------------------------------------------------------------------------------------------------------------------------------------------------------------------------------------------------------------------------------------------------------------------------------------------------------------------------------------------------------------------------------------------------------------------------------------------------------------------------------------------------------------------------------------------------------------------------------------------------------------------------------------------------------------------------------------------------------------|----------------------------------|--------------------------------------|
| (Area 11) in<br>Ward 5                | West side of Canadian<br>Pacific Railway / east<br>side of Jane Street  | South side of St. Clair<br>Avenue West / north<br>side of Canadian Pacific<br>Railway                                                                                                                             | Cobalt Avenue between Ryding Avenue and St. Clair Avenue West Ryding Avenue between Gourlay Crescent and Cobalt Avenue Gourlay Crescent and Ryding Avenue Ethel Avenue and Ryding Avenue Ethel Avenue between Dods Avenue and Gourlay Crescent Dods Avenue between Ethel Avenue and West Toronto Street West Toronto Street between Keele Street and Dods Avenue Did Stockyards Road between West Toronto Street and St. Clair Avenue West Ceele Street between Canadian Pacific Railway and St. Clair Avenue West Junction Road between Canadian Pacific Railway and Keele Street Runnymede Road between Canadian Pacific Railway and St. Clair Avenue West Nest                                                                                                                                                                                                                        |                                  | (Area 11) in<br>Ward 5               |
| (Area 12) in<br>Ward 5                | West side of Keele<br>Street / east side of<br>Weston Road              | South side of Eglinton<br>Avenue West / north<br>side of Rogers Road                                                                                                                                              | Bicknell Avenue between Rogers Road and Eglinton Avenue West<br>Black Creek Drive between Weston Road and Eglinton Avenue West                                                                                                                                                                                                                                                                                                                                                                                                                                                                                                                                                                                                                                                                                                                                                           | 30                               | (Area 12) in<br>Ward 5               |
| (Area 13) in<br>Ward 5                | West side of Weston<br>Road / east side of<br>Jane Street               | South side of Eglinton<br>Avenue West / north<br>side of Alliance Avenue<br>between Jane Street<br>and Humber Boulevard<br>and north side of<br>Humber Boulevard<br>between Alliance<br>Avenue and Weston<br>Road | Rockcliffe Boulevard between Alliance Avenue and Lambton Avenue Lambton Avenue between Weston Road and Jane Street                                                                                                                                                                                                                                                                                                                                                                                                                                                                                                                                                                                                                                                                                                                                                                       |                                  | (Area 13) in<br>Ward 5               |
| (Area 14) in<br>Ward 5                | West side of Canadian<br>Pacific Railway / east<br>side of Keele Street | South side of Eglinton<br>Avenue West / north<br>side of Rogers Road                                                                                                                                              | Donald Avenue between Silverthorn Avenue (south intersection) and Keele Street Silverthorn Avenue between Rogers Road and Donald Avenue (north intersection) Donald Avenue between Silverthorn Avenue (north intersection) and Haverson Boulevard Haverson Boulevard between Donald Avenue and Cameron Avenue Blackthorn Avenue between Cameron Avenue and Eglinton Avenue West George Brownlee Court between Ypres road and south end of George Brownlee Court                                                                                                                                                                                                                                                                                                                                                                                                                          |                                  | (Area 14) in<br>Ward 5               |
| (Area 15) in<br>Ward 5                | West side of Weston<br>Road / east side of<br>Jane Street               | South side of Alliance<br>Avenue / north side of<br>St. Clair Avenue West                                                                                                                                         | ce Castleton Avenue between St. Clair Avenue West and Woolner Avenue Wooler Avenue between Castleton Avenue and Jane Street                                                                                                                                                                                                                                                                                                                                                                                                                                                                                                                                                                                                                                                                                                                                                              |                                  | (Area 15) in<br>Ward 5               |
| (Area 1) in<br>Ward 7                 | West side of Islington<br>Avenue / east side of<br>Humber River         | South side of Steeles<br>Avenue West /                                                                                                                                                                            | Muir Avenue between Islington Avenue and Larchmere Avenue<br>Rowntree Mill Road between Islington Avenue and Larchmere Avenue<br>Larchmere Avenue between Muir Avenue and Rowntree Mill Road                                                                                                                                                                                                                                                                                                                                                                                                                                                                                                                                                                                                                                                                                             | 30                               | (Area 1) in<br>Ward 7                |
| (Area 2) in<br>Ward 7                 | , , , ,                                                                 |                                                                                                                                                                                                                   | 30                                                                                                                                                                                                                                                                                                                                                                                                                                                                                                                                                                                                                                                                                                                                                                                                                                                                                       | (Area 2) in<br>Ward 7            |                                      |
| (Area 3) in<br>Ward 7                 | West side of Jane<br>Street / east side of<br>Weston Road               | South side of Steeles<br>Avenue West / north<br>side of Finch Avenue<br>West                                                                                                                                      | Garyray Drive between Norelco Drive and Weston Road Rossdean Drive between Steeles Avenue West and Garyray Drive Ormont Drive between Norelco Drive and Weston Road Norelco Drive between Garyray Drive and Fenmar Drive Signet Drive between Steeles Avenue West and Finch Avenue West Fenmar Drive between Norelco Drive and Weston Road Norfinch Drive between Steeles Avenue West and Finch Avenue West Peter Kaiser Gate between Steeles Avenue West and Hullmar Drive Hullmar Drive between Gosford Boulvard and York Gate Boulevard Gosford Boulevard between Hullmar Drive (north intersection) and Hullmar Drive (south intersection) Shoreham Drive between Jane Street and Hullmar Drive York Gate Boulevard between Jane Street and Finch Avenue West Milo Park Gate between Jane Street and Gosford Boulevard Highway 400 between Finch Avenue West and Steeles Avenue West | 30                               | (Area 3) in<br>Ward 7                |