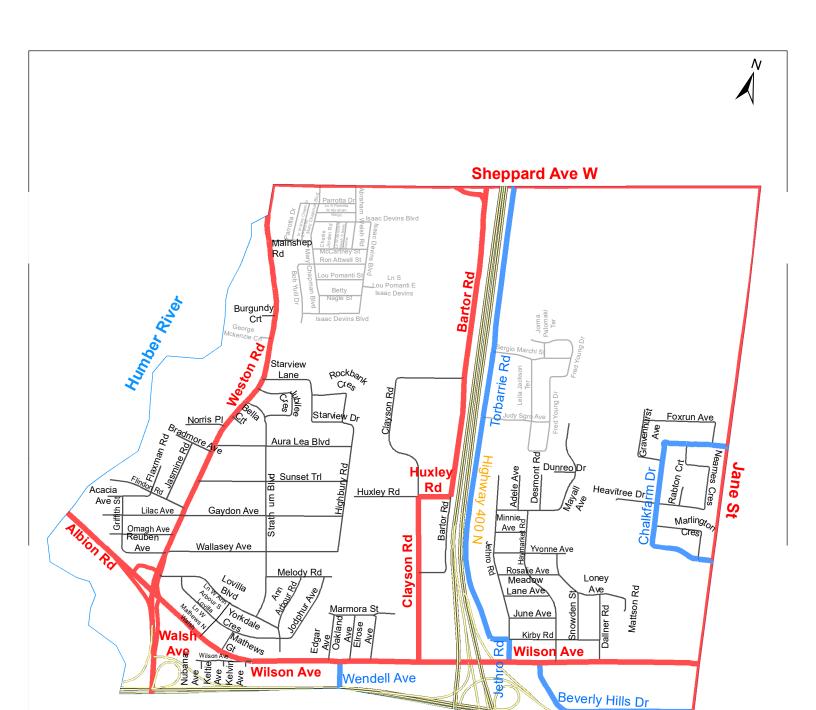

| (Column 1)            | (Column 2)                                                                                                                                                                                                                     | (Column 3)                                                           | (Column 4)                                                                                                                                                                                                                                                                                                                                                                                                                                                                                                                                                                                                                                                                                                                                                                                                                                                                                                                                                                                                                                                                                                                                                                                                                                                                                                                                                                                                                                                                                                                                                                                                                                                                                                                                                                                                                                                                                                                                                                                                                                                                                                                    | (Column         | (Column 6)            |
|-----------------------|--------------------------------------------------------------------------------------------------------------------------------------------------------------------------------------------------------------------------------|----------------------------------------------------------------------|-------------------------------------------------------------------------------------------------------------------------------------------------------------------------------------------------------------------------------------------------------------------------------------------------------------------------------------------------------------------------------------------------------------------------------------------------------------------------------------------------------------------------------------------------------------------------------------------------------------------------------------------------------------------------------------------------------------------------------------------------------------------------------------------------------------------------------------------------------------------------------------------------------------------------------------------------------------------------------------------------------------------------------------------------------------------------------------------------------------------------------------------------------------------------------------------------------------------------------------------------------------------------------------------------------------------------------------------------------------------------------------------------------------------------------------------------------------------------------------------------------------------------------------------------------------------------------------------------------------------------------------------------------------------------------------------------------------------------------------------------------------------------------------------------------------------------------------------------------------------------------------------------------------------------------------------------------------------------------------------------------------------------------------------------------------------------------------------------------------------------------|-----------------|-----------------------|
| Designated            |                                                                                                                                                                                                                                | North Limit / South Limit                                            |                                                                                                                                                                                                                                                                                                                                                                                                                                                                                                                                                                                                                                                                                                                                                                                                                                                                                                                                                                                                                                                                                                                                                                                                                                                                                                                                                                                                                                                                                                                                                                                                                                                                                                                                                                                                                                                                                                                                                                                                                                                                                                                               | 5)              | Designated            |
| Area Name             | of Designated Area                                                                                                                                                                                                             | of Designated Area                                                   |                                                                                                                                                                                                                                                                                                                                                                                                                                                                                                                                                                                                                                                                                                                                                                                                                                                                                                                                                                                                                                                                                                                                                                                                                                                                                                                                                                                                                                                                                                                                                                                                                                                                                                                                                                                                                                                                                                                                                                                                                                                                                                                               | Speed<br>(km/h) | Area Map              |
| (Area 8) in<br>Ward 7 | West side of Jane Street / east side of Weston Road between Sheppard Avenue West and a point approximately approximately 175 metres south of Sheppard Avenue and east side of Humber River between Weston Road and Highway 401 | South side of Sheppard<br>Avenue West / north<br>side of Highway 401 | Bartor Road between Sheppard Avenue West and Huxley Road Huxley Road between Clayson Road and Barton Road Clayson road between Huxley Road and Wilson Avenue West and Highway 401 Albion Road between Walsh Avenue and Humber River Walsh Avenue between Wilson Avenue and Humber River Walsh Avenue between Wilson Avenue and Humber River Walsh Avenue between Wilson Avenue and Wendell Avenue Wendell Avenue between Wilson Avenue and Wendell Avenue Torbarrie Road between Sheppard Avenue West and Jethro Road Kirby Road between Sheppard Avenue West and Jethro Road Kirby Road between Kirby Road and Torbarrie Road Jethro Road between Kirby Road and Torbarrie Road Jethro Road between Jethro Road and Torbarrie Road Jethro Road between Jane Street and Wilson Avenue Beverley Hills Drive between Jane Street (north intersection) and Jane Street (south intersection) Highway 400 between Sheppard Avenue West and Highway 401 Judy Sgro Avenue between Judy Sgro Avenue (west intersection) Fred Young Drive between Judy Sgro Avenue (west intersection) and northwest end of Fred Young Drive Leila Jackson Terrace between Judy Sgro Avenue and Sergio Marchi Street Sergio Marchi Street between Torbarrie Road and Fred Young Drive Jorma Palomaki Terrace between Sergio Marichi Street Argona Palomaki Terrace between Mainshep Road and Isaac Devins Boulevard (south intersection) Abraham Welsh Road between Parrotta Drive and McCartney Street Isaac Devins Boulevard between Mary Chapman Boulevard and Bob Yuill Drive Bob Yuill Drive between Mary Chapman Boulevard and Isaac Devins Boulevard Courbins Boulevard between Mary Chapman Boulevard and Isaac Devins Boulevard Ron Attwell Street between Mary Chapman Boulevard and Isaac Devins Boulevard Ron Attwell Street between Mary Chapman Boulevard and Isaac Devins Boulevard Ron Attwell Street between Mary Chapman Boulevard and Isaac Devins Boulevard West Abraham Welsh Road Lou Pomanti Street between Mary Chapman Boulevard and McCartney Street Lane West Abraham Welsh South Isaac Devins between McCartney Street and | 30              | (Area 8) in<br>Ward 7 |