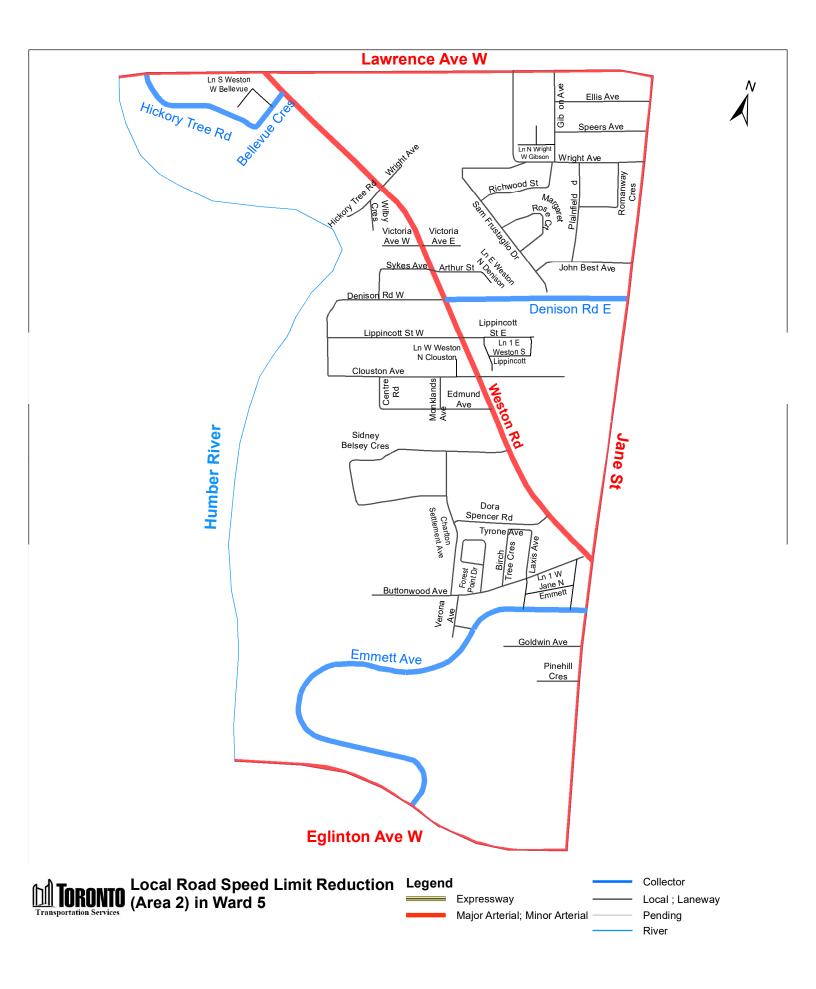

1. Insert the following into Schedule XLV (Part 1) in  $\S$  950-1344 as follows:

| (0.1                                  | (0.1                                                                                                                                                                                                                                                                                                                                                                                                                                                                                                                                                                                                                                                                                                                                                                    | I/O I O                                                                              | 10.1                                                                                                                                                                                                                                                                                                                                                                                                                                                                                                                                                                                                                                                                                                                                                                                                                                                                                                                                                                                                                                         | (0.1                             | 1(0.1                                |
|---------------------------------------|-------------------------------------------------------------------------------------------------------------------------------------------------------------------------------------------------------------------------------------------------------------------------------------------------------------------------------------------------------------------------------------------------------------------------------------------------------------------------------------------------------------------------------------------------------------------------------------------------------------------------------------------------------------------------------------------------------------------------------------------------------------------------|--------------------------------------------------------------------------------------|----------------------------------------------------------------------------------------------------------------------------------------------------------------------------------------------------------------------------------------------------------------------------------------------------------------------------------------------------------------------------------------------------------------------------------------------------------------------------------------------------------------------------------------------------------------------------------------------------------------------------------------------------------------------------------------------------------------------------------------------------------------------------------------------------------------------------------------------------------------------------------------------------------------------------------------------------------------------------------------------------------------------------------------------|----------------------------------|--------------------------------------|
| (Column 1)<br>Designated<br>Area Name | (Column 2) East Limit / West Limit of Designated Area                                                                                                                                                                                                                                                                                                                                                                                                                                                                                                                                                                                                                                                                                                                   | (Column 3)<br>North Limit / South Limit<br>of Designated Area                        | (Column 4) Excluded Highways                                                                                                                                                                                                                                                                                                                                                                                                                                                                                                                                                                                                                                                                                                                                                                                                                                                                                                                                                                                                                 | (Column<br>5)<br>Speed<br>(km/h) | (Column 6)<br>Designated<br>Area Map |
| (Area 1) in<br>Ward 5                 | West side of Jane<br>Street / east side of<br>Humber River                                                                                                                                                                                                                                                                                                                                                                                                                                                                                                                                                                                                                                                                                                              | South side of Highway<br>401 / north side of<br>Lawrence Avenue Wet                  | Little Avenue between Lawrence Avenue West and Weston Road John Street between Rosemount Avenue and Weston Road Pine Street between Lawrence Avenue West and Church Street Knob Hill Drive between Oak Street and Weston Road Oak Street between Wendell Avenue and Weston Road Gary Drive between Pelmo Crescent and Wendell Avenue Pelmo Crescent between Uphill Avenue and Gary Drive Uphill Avenue between Church Street and Pelmo Crescent Rosemount Avenue between Ralph Street and Queenslea Avenue Ralph Street between Rosemount Avenue and Lawrence Avenue West Wendell Avenue between Queenslea Avenue and Highway 401 Gordon Mackay Road between Jane Street and Suntract Road Church Street between Jane Street and Weston Road Queenslea Avenue between Wendell Avenue and Rosemount Avenue Weston Road between Lawrence Avenue West and Highway 401 St. Philips Road between Weston Road and Humber River Highway 400 between Jane Street and Highway 401 Justice Gardens between Weston Road and east end of Justice Gardens | 30                               | (Area 1) in<br>Ward 5                |
| (Area 2) in<br>Ward 5                 | West side of Jane<br>Street / east side of<br>Humber River                                                                                                                                                                                                                                                                                                                                                                                                                                                                                                                                                                                                                                                                                                              | South side of Lawrence<br>Avenue West / north<br>side of Eglinton Avenue<br>West     | Denison Road East between Jane Street and Weston Road<br>Emmett Avenue between Jane Street and Eglinton Avenue East<br>Hickory Tree Road between Bellevue Crescent and Lawrence Avenue West<br>Bellevue Crescent between Hickory Tree Road and Weston Road<br>Weston Road between Jane Street and Lawrence Avenue West                                                                                                                                                                                                                                                                                                                                                                                                                                                                                                                                                                                                                                                                                                                       | 30                               | (Area 2) in<br>Ward 5                |
| (Area 3) in<br>Ward 5                 | West side of Black<br>Creek Drive / east side<br>of Jane Street                                                                                                                                                                                                                                                                                                                                                                                                                                                                                                                                                                                                                                                                                                         | South side of Lawrence<br>Avenue West / north<br>side of Trethewey Drive             | Brookhaven Drive between Trethewey Drive and Lawrence Avenue West                                                                                                                                                                                                                                                                                                                                                                                                                                                                                                                                                                                                                                                                                                                                                                                                                                                                                                                                                                            | 30                               | (Area 3) in<br>Ward 5                |
| (Area 4) in<br>Ward 5                 | West side of Keele<br>Street / east side of<br>Jane Street                                                                                                                                                                                                                                                                                                                                                                                                                                                                                                                                                                                                                                                                                                              | South side of Highway<br>401 / north side of<br>Maple Leaf Drive                     | Falstaff Avenue between Culford Road and Jane Street<br>Culford Road between Maple Leaf Drive and Falstaff Avenue<br>Rustic Road between Keele Street and Culford Road<br>Highway 400 between Maple Leaf Drive and Jane Street                                                                                                                                                                                                                                                                                                                                                                                                                                                                                                                                                                                                                                                                                                                                                                                                               | 30                               | (Area 4) in<br>Ward 5                |
| (Area 5) in<br>Ward 5                 | West side of Keele<br>Street / east side of<br>Jane Street                                                                                                                                                                                                                                                                                                                                                                                                                                                                                                                                                                                                                                                                                                              | South side of Maple<br>Leaf Drive / north side<br>of Lawrence Avenue<br>West         | Culford Road between Lawrence Avenue West and Maple Leaf Drive Black Creek Drive between Lawrence Avenue West and Maple Leaf Drive                                                                                                                                                                                                                                                                                                                                                                                                                                                                                                                                                                                                                                                                                                                                                                                                                                                                                                           |                                  | (Area 5) in<br>Ward 5                |
| (Area 6) in<br>Ward 5                 | West side of Canadian<br>Pacific Railway / east<br>side of Keele Street                                                                                                                                                                                                                                                                                                                                                                                                                                                                                                                                                                                                                                                                                                 | South side of Highway<br>401 / north side of<br>Lawrence Avenue West                 | Duval Drive between Lawrence Avenue West and Quinan Drive                                                                                                                                                                                                                                                                                                                                                                                                                                                                                                                                                                                                                                                                                                                                                                                                                                                                                                                                                                                    |                                  | (Area 6) in<br>Ward 5                |
| (Area 7) in<br>Ward 5                 | Vest side of Canadian Zouth side of Lawrence Avenue West / north Side of Keele Street  Avenue West / north Side of Eglinton Avenue Detween Densley Avenue and Keele Street Densley Avenue between Sheffield Street and Milford Avenue Densley Avenue Densley Avenue and Colville Road Brenton Road between Colville Road and Lawrence Avenue West Colville Road between Sheffield Street and Benton Road Kincort Street between Castlefield Avenue and Ingram Drive Beechborough Avenue Detween Castlefield Avenue Avenue West and Beechborough Avenue Castlefield Avenue Detween Canadian Pacific Railway and Beechborough Avenue Ingram Drive Detween Sheffield Street and Keele Street Canon Jackson Drive Detween Keele Street and east end of Canon Jackson Street |                                                                                      | 30                                                                                                                                                                                                                                                                                                                                                                                                                                                                                                                                                                                                                                                                                                                                                                                                                                                                                                                                                                                                                                           | (Area 7) in<br>Ward 5            |                                      |
| (Area 8) in<br>Ward 5                 | West side of Black<br>Creek Drive / east side<br>of Jane Street                                                                                                                                                                                                                                                                                                                                                                                                                                                                                                                                                                                                                                                                                                         | South side of Trethewey<br>Drive / north side of<br>Eglinton Avenue West             | Weston Road between Eglinton Avenue West and Jane Street Ray Avenue between Weston Road and Industry Street Industry Street between Todd Baylis Boulevard and northwest end of Industry Street Todd Baylis Boulevard between Black Creek Drive and Trethewey Drive                                                                                                                                                                                                                                                                                                                                                                                                                                                                                                                                                                                                                                                                                                                                                                           | 30                               | (Area 8) in<br>Ward 5                |
| (Area 9) in<br>Ward 5                 | West side of Keele<br>Street / east side of<br>Black Creek Drive                                                                                                                                                                                                                                                                                                                                                                                                                                                                                                                                                                                                                                                                                                        | South side of Lawrence<br>Avenue West / north<br>side of Eglinton Avenue<br>West     | Culford Road between Gulliver Road and Lawrence Avenue West<br>Gulliver Road between Keele Street and Culford Road<br>Trethewey Drive between Eglinton Avenue West and Black Creek Drive<br>Yore Road between Keele Street and Tretheway Drive                                                                                                                                                                                                                                                                                                                                                                                                                                                                                                                                                                                                                                                                                                                                                                                               | 30                               | (Area 9) in<br>Ward 5                |
| (Area 10) in<br>Ward 5                | West side of Jane<br>Street / east side of<br>Humber River                                                                                                                                                                                                                                                                                                                                                                                                                                                                                                                                                                                                                                                                                                              | South side of Eglinton<br>Avenue West / north<br>side of Canadian Pacific<br>Railway | East Drive between Jane Street and Scarlett Road<br>Scarlett Road between Canadian Pacific Railway and Humber River<br>St. Clair Avenue West between Jane Street and Scarlett Road<br>Foxwell Street between Jane Street and Scarlett Road                                                                                                                                                                                                                                                                                                                                                                                                                                                                                                                                                                                                                                                                                                                                                                                                   | 30                               | (Area 10) in<br>Ward 5               |