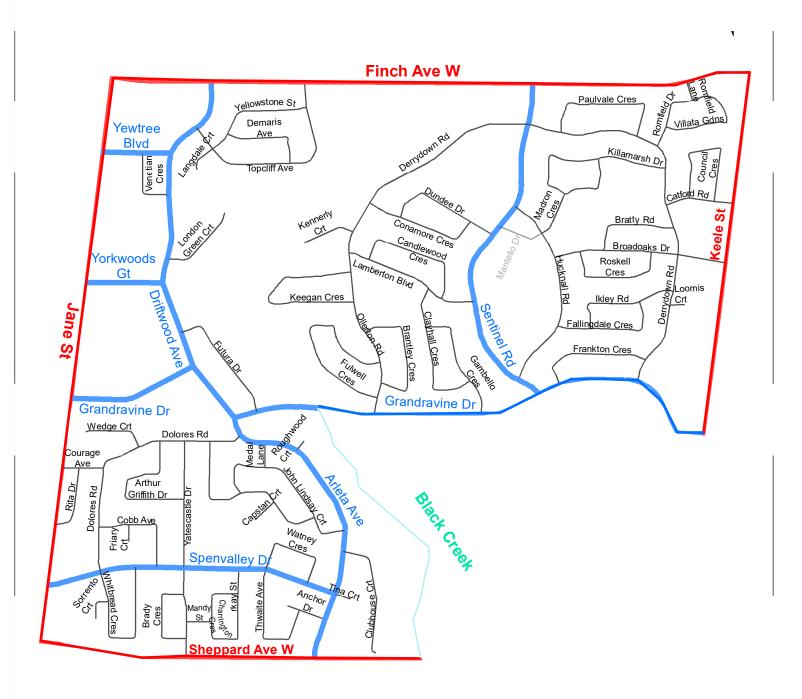

| (Column 1)<br>Designated<br>Area Name | (Column 2) East Limit / West Limit of Designated Area      | (Column 3)<br>North Limit / South Limit<br>of Designated Area                                                                                                                                                                                                                                          | (Column 4) Excluded Highways                                                                                                                                                                                                                                                                                                                                                                                                                                                                                                                                                                                                                                                                                                                                                                                                                                                                                                                                                                                                                                                                                                                                                                                                                                      | (Column<br>5)<br>Speed<br>(km/h) | (Column 6<br>Designated<br>Area Map |
|---------------------------------------|------------------------------------------------------------|--------------------------------------------------------------------------------------------------------------------------------------------------------------------------------------------------------------------------------------------------------------------------------------------------------|-------------------------------------------------------------------------------------------------------------------------------------------------------------------------------------------------------------------------------------------------------------------------------------------------------------------------------------------------------------------------------------------------------------------------------------------------------------------------------------------------------------------------------------------------------------------------------------------------------------------------------------------------------------------------------------------------------------------------------------------------------------------------------------------------------------------------------------------------------------------------------------------------------------------------------------------------------------------------------------------------------------------------------------------------------------------------------------------------------------------------------------------------------------------------------------------------------------------------------------------------------------------|----------------------------------|-------------------------------------|
| (Area 4) in<br>Ward 7                 | West side of Keele<br>Street / east side of<br>Jane Street | South side of Steeles<br>Avenue West / north<br>side of Finch Avenue<br>West                                                                                                                                                                                                                           | Murray Ross Parkway between Steeles Avenue West and Shoreham Drive Shoreham Drive between The Pond Road and Jane Street The Pond Road between Keele Street and Shoreham Drive Sentinel Road between The Pond Road and Finch Avenue West Murray Ross Parkway between Keele Street and Sentinel Road Four Winds Drive between Keele Street and Sentinel Road Driftwood Avenue between Jane Street and Finch Avenue West Strong Court between Driftwood Avenue and Jane Street Tobermory Drive between Finch Avenue West and Postdam Road Boot Terrace between Cook Road and Assiniboine Road Troyer Avenue between Cook Road and Assiniboine Road Sheffer Terrace between Cook Road and Assiniboine Road Boake Street between Cook Road and Assiniboine Road Haynes Avenue between Cook Road and Assiniboine Road Hackett Avenue between Cook Road and Assiniboine Road Leitch Avenue between Cook Road and Assiniboine Road Jack Wiggins Lane between Leitch Avenue and Evelyn Wiggins Drive Applebaum Terrace Leitch Avenue and Evelyn Wiggins Drive Saywell Avenue Leitch Avenue and Evelyn Wiggins Drive Assiniboine Road between Boot Terrace and Evelyn Wiggins Drive Evelyn Wiggins Drive between Assiniboine Road and Murray Ross Parkway Howard Moscoe Way | 30                               | (Area 4) in<br>Ward 7               |
| (Area 5) in<br>Ward 7                 | West side of Keele<br>Street / east side of<br>Jane Street | South side of Finch<br>Avenue West / north<br>side of Sheppard<br>Avenue West between<br>Jane Street and Black<br>Creek and north side of<br>Black Creek between<br>Sheppard Avenue West<br>and Grandravine Drive<br>and north side of<br>Grandravine Drive<br>between Black Creek<br>and Keele Street | Sentinel Road between Finch Avenue West and Grandravine Drive Spenvalley Drive between Arleta Avenue and Jane Street Yewtree Boulevard between Driftwood Avenue and Jane Street Driftwood Avenue between Finch Avenue West and Grandravine Drive Grandravine Drive between Keele Street and Jane Street Yorkwoods Gate between Driftwood Avenue and Jane Street Arleta Avenue between Grandravine Drive and Sheppard Avenue West Spenvalley Drive between Arleta Avenue and Jane Street Mantello Drive between Sentinal Road and Hucknall road                                                                                                                                                                                                                                                                                                                                                                                                                                                                                                                                                                                                                                                                                                                    | 30                               | (Area 5) in<br>Ward 7               |
| (Area 6) in<br>Ward 7                 | West side of Jane<br>Street / east side of<br>Weston Rd    | South side of Finch<br>Avenue West / north<br>side of Sheppard<br>Avenue West                                                                                                                                                                                                                          | Stanley Road between Jane Street and Laura Road Laura Road between Sheppard Avenue West and Stanley Road Oakdale Road between Finch Avenue West and Sheppard Avenue West Torbarrie Road between Oakdale Road and Sheppard Avenue West Eddystone Avenue between Jane Street and Oakdale Road Arrow Road between Finch Avenue West and Sheppard Avenue West Rivalda Road between Bradstock Road and Sheppard Avenue West Bradstock Road between Rivalda Road and Weston Road Bartor Road between Arrow Road and Sheppard Avenue West Firgrove Crescent between Jane Street (south intersection) and a point approximately approximately 85 metres west of Jane Street (south intersection) Firgrove Crescent between Jane Street (north intersection) and Elena Drive Elena Drive between Firgrove Crescent and Finch Avenue West Zappacosta Drive between Weston Road and east end of Zappacosta Drive Vena Way between Zappacosta Drive and south end of Vena Way                                                                                                                                                                                                                                                                                                 | 30                               | (Area 6) in<br>Ward 7               |
| (Area 7) in<br>Ward 7                 | West side of Weston<br>Road / east side of<br>Humber River | South side of Finch<br>Avenue West /                                                                                                                                                                                                                                                                   | Lanyard Road between Weston Road and Lindylou Road<br>Lindylou Road between Jayzel Drive and Rumike Road<br>Jayzel Drive between Finch Avenue West and Lindylou Road<br>Rumike Road between Finch Avenue West and Lindylou Road                                                                                                                                                                                                                                                                                                                                                                                                                                                                                                                                                                                                                                                                                                                                                                                                                                                                                                                                                                                                                                   | 30                               | (Area 7) in<br>Ward 7               |