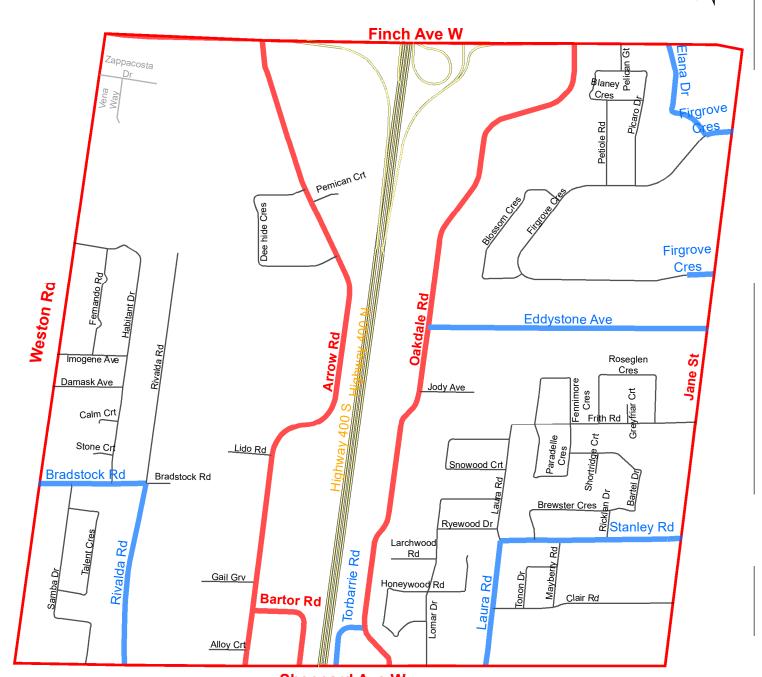

| (Column 1)<br>Designated<br>Area Name | (Column 2) East Limit / West Limit of Designated Area      | (Column 3)<br>North Limit / South Limit<br>of Designated Area                                                                                                                                                                                                                                          | (Column 4) Excluded Highways                                                                                                                                                                                                                                                                                                                                                                                                                                                                                                                                                                                                                                                                                                                                                                                                                                                                                                                                                                                                                                                                                                                                                                                                                                      | (Column<br>5)<br>Speed<br>(km/h) | (Column 6<br>Designated<br>Area Map |
|---------------------------------------|------------------------------------------------------------|--------------------------------------------------------------------------------------------------------------------------------------------------------------------------------------------------------------------------------------------------------------------------------------------------------|-------------------------------------------------------------------------------------------------------------------------------------------------------------------------------------------------------------------------------------------------------------------------------------------------------------------------------------------------------------------------------------------------------------------------------------------------------------------------------------------------------------------------------------------------------------------------------------------------------------------------------------------------------------------------------------------------------------------------------------------------------------------------------------------------------------------------------------------------------------------------------------------------------------------------------------------------------------------------------------------------------------------------------------------------------------------------------------------------------------------------------------------------------------------------------------------------------------------------------------------------------------------|----------------------------------|-------------------------------------|
| (Area 4) in<br>Ward 7                 | West side of Keele<br>Street / east side of<br>Jane Street | South side of Steeles<br>Avenue West / north<br>side of Finch Avenue<br>West                                                                                                                                                                                                                           | Murray Ross Parkway between Steeles Avenue West and Shoreham Drive Shoreham Drive between The Pond Road and Jane Street The Pond Road between Keele Street and Shoreham Drive Sentinel Road between The Pond Road and Finch Avenue West Murray Ross Parkway between Keele Street and Sentinel Road Four Winds Drive between Keele Street and Sentinel Road Driftwood Avenue between Jane Street and Finch Avenue West Strong Court between Driftwood Avenue and Jane Street Tobermory Drive between Finch Avenue West and Postdam Road Boot Terrace between Cook Road and Assiniboine Road Troyer Avenue between Cook Road and Assiniboine Road Sheffer Terrace between Cook Road and Assiniboine Road Boake Street between Cook Road and Assiniboine Road Haynes Avenue between Cook Road and Assiniboine Road Hackett Avenue between Cook Road and Assiniboine Road Leitch Avenue between Cook Road and Assiniboine Road Jack Wiggins Lane between Leitch Avenue and Evelyn Wiggins Drive Applebaum Terrace Leitch Avenue and Evelyn Wiggins Drive Saywell Avenue Leitch Avenue and Evelyn Wiggins Drive Assiniboine Road between Boot Terrace and Evelyn Wiggins Drive Evelyn Wiggins Drive between Assiniboine Road and Murray Ross Parkway Howard Moscoe Way | 30                               | (Area 4) in<br>Ward 7               |
| (Area 5) in<br>Ward 7                 | West side of Keele<br>Street / east side of<br>Jane Street | South side of Finch<br>Avenue West / north<br>side of Sheppard<br>Avenue West between<br>Jane Street and Black<br>Creek and north side of<br>Black Creek between<br>Sheppard Avenue West<br>and Grandravine Drive<br>and north side of<br>Grandravine Drive<br>between Black Creek<br>and Keele Street | Sentinel Road between Finch Avenue West and Grandravine Drive Spenvalley Drive between Arleta Avenue and Jane Street Yewtree Boulevard between Driftwood Avenue and Jane Street Driftwood Avenue between Finch Avenue West and Grandravine Drive Grandravine Drive between Keele Street and Jane Street Yorkwoods Gate between Driftwood Avenue and Jane Street Arleta Avenue between Grandravine Drive and Sheppard Avenue West Spenvalley Drive between Arleta Avenue and Jane Street Mantello Drive between Sentinal Road and Hucknall road                                                                                                                                                                                                                                                                                                                                                                                                                                                                                                                                                                                                                                                                                                                    | 30                               | (Area 5) in<br>Ward 7               |
| (Area 6) in<br>Ward 7                 | West side of Jane<br>Street / east side of<br>Weston Rd    | South side of Finch<br>Avenue West / north<br>side of Sheppard<br>Avenue West                                                                                                                                                                                                                          | Stanley Road between Jane Street and Laura Road Laura Road between Sheppard Avenue West and Stanley Road Oakdale Road between Finch Avenue West and Sheppard Avenue West Torbarrie Road between Oakdale Road and Sheppard Avenue West Eddystone Avenue between Jane Street and Oakdale Road Arrow Road between Finch Avenue West and Sheppard Avenue West Rivalda Road between Bradstock Road and Sheppard Avenue West Bradstock Road between Rivalda Road and Weston Road Bartor Road between Arrow Road and Sheppard Avenue West Firgrove Crescent between Jane Street (south intersection) and a point approximately approximately 85 metres west of Jane Street (south intersection) Firgrove Crescent between Jane Street (north intersection) and Elena Drive Elena Drive between Firgrove Crescent and Finch Avenue West Zappacosta Drive between Weston Road and east end of Zappacosta Drive Vena Way between Zappacosta Drive and south end of Vena Way                                                                                                                                                                                                                                                                                                 | 30                               | (Area 6) in<br>Ward 7               |
| (Area 7) in<br>Ward 7                 | West side of Weston<br>Road / east side of<br>Humber River | South side of Finch<br>Avenue West /                                                                                                                                                                                                                                                                   | Lanyard Road between Weston Road and Lindylou Road<br>Lindylou Road between Jayzel Drive and Rumike Road<br>Jayzel Drive between Finch Avenue West and Lindylou Road<br>Rumike Road between Finch Avenue West and Lindylou Road                                                                                                                                                                                                                                                                                                                                                                                                                                                                                                                                                                                                                                                                                                                                                                                                                                                                                                                                                                                                                                   | 30                               | (Area 7) in<br>Ward 7               |