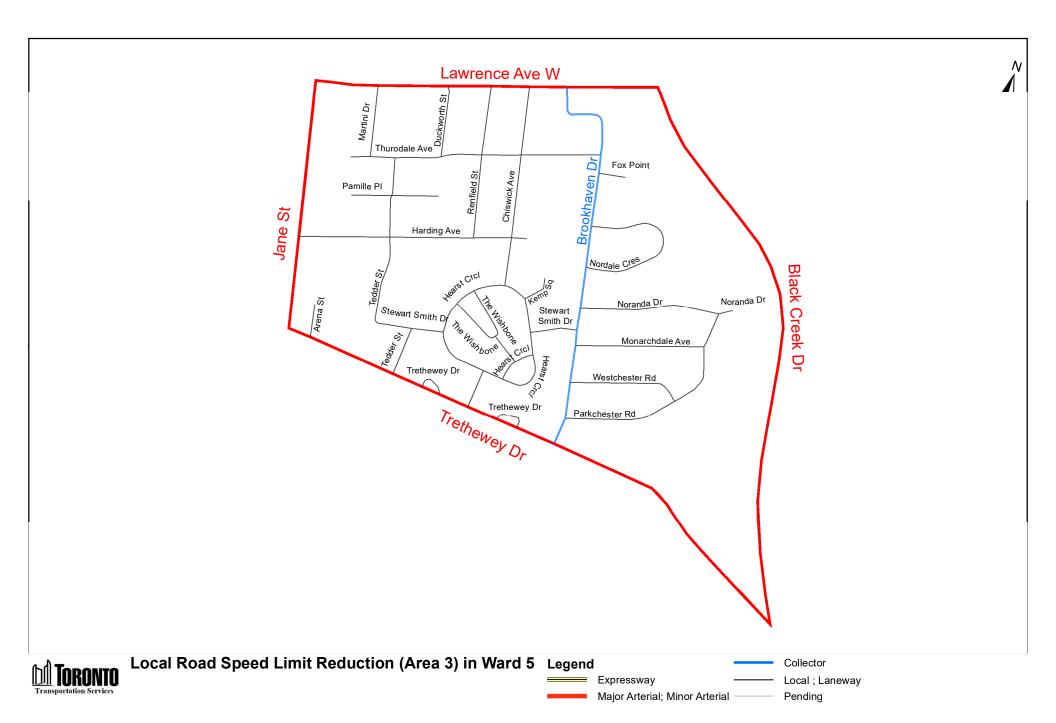

1. Insert the following into Schedule XLV (Part 1) in  $\S$  950-1344 as follows:

| (0.1                                  | (0.1                                                                                                                                                                                                                                                                                                                                                                                                                                                                                                                                                                                                                                                                                                                                                                    | I/O I O                                                                              | 10.1                                                                                                                                                                                                                                                                                                                                                                                                                                                                                                                                                                                                                                                                                                                                                                                                                                                                                                                                                                                                                                         | (0.1                             | 1(0.1                                |
|---------------------------------------|-------------------------------------------------------------------------------------------------------------------------------------------------------------------------------------------------------------------------------------------------------------------------------------------------------------------------------------------------------------------------------------------------------------------------------------------------------------------------------------------------------------------------------------------------------------------------------------------------------------------------------------------------------------------------------------------------------------------------------------------------------------------------|--------------------------------------------------------------------------------------|----------------------------------------------------------------------------------------------------------------------------------------------------------------------------------------------------------------------------------------------------------------------------------------------------------------------------------------------------------------------------------------------------------------------------------------------------------------------------------------------------------------------------------------------------------------------------------------------------------------------------------------------------------------------------------------------------------------------------------------------------------------------------------------------------------------------------------------------------------------------------------------------------------------------------------------------------------------------------------------------------------------------------------------------|----------------------------------|--------------------------------------|
| (Column 1)<br>Designated<br>Area Name | (Column 2) East Limit / West Limit of Designated Area                                                                                                                                                                                                                                                                                                                                                                                                                                                                                                                                                                                                                                                                                                                   | (Column 3)<br>North Limit / South Limit<br>of Designated Area                        | (Column 4) Excluded Highways                                                                                                                                                                                                                                                                                                                                                                                                                                                                                                                                                                                                                                                                                                                                                                                                                                                                                                                                                                                                                 | (Column<br>5)<br>Speed<br>(km/h) | (Column 6)<br>Designated<br>Area Map |
| (Area 1) in<br>Ward 5                 | West side of Jane<br>Street / east side of<br>Humber River                                                                                                                                                                                                                                                                                                                                                                                                                                                                                                                                                                                                                                                                                                              | South side of Highway<br>401 / north side of<br>Lawrence Avenue Wet                  | Little Avenue between Lawrence Avenue West and Weston Road John Street between Rosemount Avenue and Weston Road Pine Street between Lawrence Avenue West and Church Street Knob Hill Drive between Oak Street and Weston Road Oak Street between Wendell Avenue and Weston Road Gary Drive between Pelmo Crescent and Wendell Avenue Pelmo Crescent between Uphill Avenue and Gary Drive Uphill Avenue between Church Street and Pelmo Crescent Rosemount Avenue between Ralph Street and Queenslea Avenue Ralph Street between Rosemount Avenue and Lawrence Avenue West Wendell Avenue between Queenslea Avenue and Highway 401 Gordon Mackay Road between Jane Street and Suntract Road Church Street between Jane Street and Weston Road Queenslea Avenue between Wendell Avenue and Rosemount Avenue Weston Road between Lawrence Avenue West and Highway 401 St. Philips Road between Weston Road and Humber River Highway 400 between Jane Street and Highway 401 Justice Gardens between Weston Road and east end of Justice Gardens | 30                               | (Area 1) in<br>Ward 5                |
| (Area 2) in<br>Ward 5                 | West side of Jane<br>Street / east side of<br>Humber River                                                                                                                                                                                                                                                                                                                                                                                                                                                                                                                                                                                                                                                                                                              | South side of Lawrence<br>Avenue West / north<br>side of Eglinton Avenue<br>West     | Denison Road East between Jane Street and Weston Road<br>Emmett Avenue between Jane Street and Eglinton Avenue East<br>Hickory Tree Road between Bellevue Crescent and Lawrence Avenue West<br>Bellevue Crescent between Hickory Tree Road and Weston Road<br>Weston Road between Jane Street and Lawrence Avenue West                                                                                                                                                                                                                                                                                                                                                                                                                                                                                                                                                                                                                                                                                                                       | 30                               | (Area 2) in<br>Ward 5                |
| (Area 3) in<br>Ward 5                 | West side of Black<br>Creek Drive / east side<br>of Jane Street                                                                                                                                                                                                                                                                                                                                                                                                                                                                                                                                                                                                                                                                                                         | South side of Lawrence<br>Avenue West / north<br>side of Trethewey Drive             | Brookhaven Drive between Trethewey Drive and Lawrence Avenue West                                                                                                                                                                                                                                                                                                                                                                                                                                                                                                                                                                                                                                                                                                                                                                                                                                                                                                                                                                            | 30                               | (Area 3) in<br>Ward 5                |
| (Area 4) in<br>Ward 5                 | West side of Keele<br>Street / east side of<br>Jane Street                                                                                                                                                                                                                                                                                                                                                                                                                                                                                                                                                                                                                                                                                                              | South side of Highway<br>401 / north side of<br>Maple Leaf Drive                     | Falstaff Avenue between Culford Road and Jane Street<br>Culford Road between Maple Leaf Drive and Falstaff Avenue<br>Rustic Road between Keele Street and Culford Road<br>Highway 400 between Maple Leaf Drive and Jane Street                                                                                                                                                                                                                                                                                                                                                                                                                                                                                                                                                                                                                                                                                                                                                                                                               | 30                               | (Area 4) in<br>Ward 5                |
| (Area 5) in<br>Ward 5                 | West side of Keele<br>Street / east side of<br>Jane Street                                                                                                                                                                                                                                                                                                                                                                                                                                                                                                                                                                                                                                                                                                              | South side of Maple<br>Leaf Drive / north side<br>of Lawrence Avenue<br>West         | Culford Road between Lawrence Avenue West and Maple Leaf Drive Black Creek Drive between Lawrence Avenue West and Maple Leaf Drive                                                                                                                                                                                                                                                                                                                                                                                                                                                                                                                                                                                                                                                                                                                                                                                                                                                                                                           |                                  | (Area 5) in<br>Ward 5                |
| (Area 6) in<br>Ward 5                 | West side of Canadian<br>Pacific Railway / east<br>side of Keele Street                                                                                                                                                                                                                                                                                                                                                                                                                                                                                                                                                                                                                                                                                                 | South side of Highway<br>401 / north side of<br>Lawrence Avenue West                 | Duval Drive between Lawrence Avenue West and Quinan Drive                                                                                                                                                                                                                                                                                                                                                                                                                                                                                                                                                                                                                                                                                                                                                                                                                                                                                                                                                                                    |                                  | (Area 6) in<br>Ward 5                |
| (Area 7) in<br>Ward 5                 | Vest side of Canadian Zouth side of Lawrence Avenue West / north Side of Keele Street  Avenue West / north Side of Eglinton Avenue Detween Densley Avenue and Keele Street Densley Avenue between Sheffield Street and Milford Avenue Densley Avenue Densley Avenue and Colville Road Brenton Road between Colville Road and Lawrence Avenue West Colville Road between Sheffield Street and Benton Road Kincort Street between Castlefield Avenue and Ingram Drive Beechborough Avenue Detween Castlefield Avenue Avenue West and Beechborough Avenue Castlefield Avenue Detween Canadian Pacific Railway and Beechborough Avenue Ingram Drive Detween Sheffield Street and Keele Street Canon Jackson Drive Detween Keele Street and east end of Canon Jackson Street |                                                                                      | 30                                                                                                                                                                                                                                                                                                                                                                                                                                                                                                                                                                                                                                                                                                                                                                                                                                                                                                                                                                                                                                           | (Area 7) in<br>Ward 5            |                                      |
| (Area 8) in<br>Ward 5                 | West side of Black<br>Creek Drive / east side<br>of Jane Street                                                                                                                                                                                                                                                                                                                                                                                                                                                                                                                                                                                                                                                                                                         | South side of Trethewey<br>Drive / north side of<br>Eglinton Avenue West             | Weston Road between Eglinton Avenue West and Jane Street Ray Avenue between Weston Road and Industry Street Industry Street between Todd Baylis Boulevard and northwest end of Industry Street Todd Baylis Boulevard between Black Creek Drive and Trethewey Drive                                                                                                                                                                                                                                                                                                                                                                                                                                                                                                                                                                                                                                                                                                                                                                           | 30                               | (Area 8) in<br>Ward 5                |
| (Area 9) in<br>Ward 5                 | West side of Keele<br>Street / east side of<br>Black Creek Drive                                                                                                                                                                                                                                                                                                                                                                                                                                                                                                                                                                                                                                                                                                        | South side of Lawrence<br>Avenue West / north<br>side of Eglinton Avenue<br>West     | Culford Road between Gulliver Road and Lawrence Avenue West<br>Gulliver Road between Keele Street and Culford Road<br>Trethewey Drive between Eglinton Avenue West and Black Creek Drive<br>Yore Road between Keele Street and Tretheway Drive                                                                                                                                                                                                                                                                                                                                                                                                                                                                                                                                                                                                                                                                                                                                                                                               | 30                               | (Area 9) in<br>Ward 5                |
| (Area 10) in<br>Ward 5                | West side of Jane<br>Street / east side of<br>Humber River                                                                                                                                                                                                                                                                                                                                                                                                                                                                                                                                                                                                                                                                                                              | South side of Eglinton<br>Avenue West / north<br>side of Canadian Pacific<br>Railway | East Drive between Jane Street and Scarlett Road<br>Scarlett Road between Canadian Pacific Railway and Humber River<br>St. Clair Avenue West between Jane Street and Scarlett Road<br>Foxwell Street between Jane Street and Scarlett Road                                                                                                                                                                                                                                                                                                                                                                                                                                                                                                                                                                                                                                                                                                                                                                                                   | 30                               | (Area 10) in<br>Ward 5               |