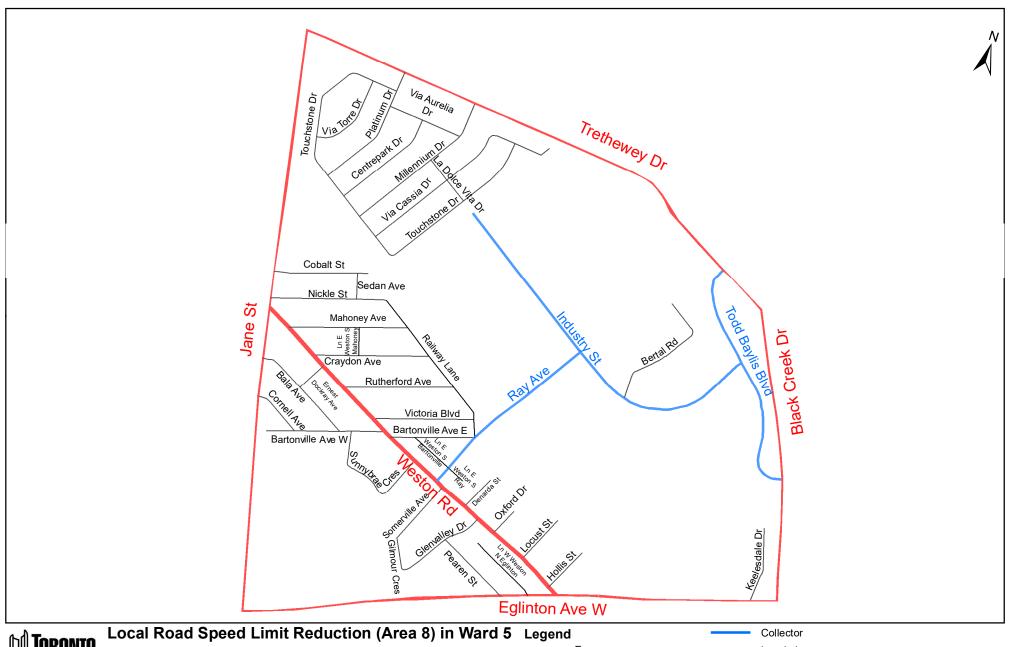

1. Insert the following into Schedule XLV (Part 1) in  $\S$  950-1344 as follows:

| (0.1                                  | (0.1                                                                                                                                                                                                                                                                                                                                                                                                                                                                                                                                                                                                                                                                                                                                                                    | I/O I O                                                                              | 10.1                                                                                                                                                                                                                                                                                                                                                                                                                                                                                                                                                                                                                                                                                                                                                                                                                                                                                                                                                                                                                                         | (0.1                             | 1(0.1                                |
|---------------------------------------|-------------------------------------------------------------------------------------------------------------------------------------------------------------------------------------------------------------------------------------------------------------------------------------------------------------------------------------------------------------------------------------------------------------------------------------------------------------------------------------------------------------------------------------------------------------------------------------------------------------------------------------------------------------------------------------------------------------------------------------------------------------------------|--------------------------------------------------------------------------------------|----------------------------------------------------------------------------------------------------------------------------------------------------------------------------------------------------------------------------------------------------------------------------------------------------------------------------------------------------------------------------------------------------------------------------------------------------------------------------------------------------------------------------------------------------------------------------------------------------------------------------------------------------------------------------------------------------------------------------------------------------------------------------------------------------------------------------------------------------------------------------------------------------------------------------------------------------------------------------------------------------------------------------------------------|----------------------------------|--------------------------------------|
| (Column 1)<br>Designated<br>Area Name | (Column 2) East Limit / West Limit of Designated Area                                                                                                                                                                                                                                                                                                                                                                                                                                                                                                                                                                                                                                                                                                                   | (Column 3)<br>North Limit / South Limit<br>of Designated Area                        | (Column 4) Excluded Highways                                                                                                                                                                                                                                                                                                                                                                                                                                                                                                                                                                                                                                                                                                                                                                                                                                                                                                                                                                                                                 | (Column<br>5)<br>Speed<br>(km/h) | (Column 6)<br>Designated<br>Area Map |
| (Area 1) in<br>Ward 5                 | West side of Jane<br>Street / east side of<br>Humber River                                                                                                                                                                                                                                                                                                                                                                                                                                                                                                                                                                                                                                                                                                              | South side of Highway<br>401 / north side of<br>Lawrence Avenue Wet                  | Little Avenue between Lawrence Avenue West and Weston Road John Street between Rosemount Avenue and Weston Road Pine Street between Lawrence Avenue West and Church Street Knob Hill Drive between Oak Street and Weston Road Oak Street between Wendell Avenue and Weston Road Gary Drive between Pelmo Crescent and Wendell Avenue Pelmo Crescent between Uphill Avenue and Gary Drive Uphill Avenue between Church Street and Pelmo Crescent Rosemount Avenue between Ralph Street and Queenslea Avenue Ralph Street between Rosemount Avenue and Lawrence Avenue West Wendell Avenue between Queenslea Avenue and Highway 401 Gordon Mackay Road between Jane Street and Suntract Road Church Street between Jane Street and Weston Road Queenslea Avenue between Wendell Avenue and Rosemount Avenue Weston Road between Lawrence Avenue West and Highway 401 St. Philips Road between Weston Road and Humber River Highway 400 between Jane Street and Highway 401 Justice Gardens between Weston Road and east end of Justice Gardens | 30                               | (Area 1) in<br>Ward 5                |
| (Area 2) in<br>Ward 5                 | West side of Jane<br>Street / east side of<br>Humber River                                                                                                                                                                                                                                                                                                                                                                                                                                                                                                                                                                                                                                                                                                              | South side of Lawrence<br>Avenue West / north<br>side of Eglinton Avenue<br>West     | Denison Road East between Jane Street and Weston Road<br>Emmett Avenue between Jane Street and Eglinton Avenue East<br>Hickory Tree Road between Bellevue Crescent and Lawrence Avenue West<br>Bellevue Crescent between Hickory Tree Road and Weston Road<br>Weston Road between Jane Street and Lawrence Avenue West                                                                                                                                                                                                                                                                                                                                                                                                                                                                                                                                                                                                                                                                                                                       | 30                               | (Area 2) in<br>Ward 5                |
| (Area 3) in<br>Ward 5                 | West side of Black<br>Creek Drive / east side<br>of Jane Street                                                                                                                                                                                                                                                                                                                                                                                                                                                                                                                                                                                                                                                                                                         | South side of Lawrence<br>Avenue West / north<br>side of Trethewey Drive             | Brookhaven Drive between Trethewey Drive and Lawrence Avenue West                                                                                                                                                                                                                                                                                                                                                                                                                                                                                                                                                                                                                                                                                                                                                                                                                                                                                                                                                                            | 30                               | (Area 3) in<br>Ward 5                |
| (Area 4) in<br>Ward 5                 | West side of Keele<br>Street / east side of<br>Jane Street                                                                                                                                                                                                                                                                                                                                                                                                                                                                                                                                                                                                                                                                                                              | South side of Highway<br>401 / north side of<br>Maple Leaf Drive                     | Falstaff Avenue between Culford Road and Jane Street<br>Culford Road between Maple Leaf Drive and Falstaff Avenue<br>Rustic Road between Keele Street and Culford Road<br>Highway 400 between Maple Leaf Drive and Jane Street                                                                                                                                                                                                                                                                                                                                                                                                                                                                                                                                                                                                                                                                                                                                                                                                               | 30                               | (Area 4) in<br>Ward 5                |
| (Area 5) in<br>Ward 5                 | West side of Keele<br>Street / east side of<br>Jane Street                                                                                                                                                                                                                                                                                                                                                                                                                                                                                                                                                                                                                                                                                                              | South side of Maple<br>Leaf Drive / north side<br>of Lawrence Avenue<br>West         | Culford Road between Lawrence Avenue West and Maple Leaf Drive Black Creek Drive between Lawrence Avenue West and Maple Leaf Drive                                                                                                                                                                                                                                                                                                                                                                                                                                                                                                                                                                                                                                                                                                                                                                                                                                                                                                           |                                  | (Area 5) in<br>Ward 5                |
| (Area 6) in<br>Ward 5                 | West side of Canadian<br>Pacific Railway / east<br>side of Keele Street                                                                                                                                                                                                                                                                                                                                                                                                                                                                                                                                                                                                                                                                                                 | South side of Highway<br>401 / north side of<br>Lawrence Avenue West                 | Duval Drive between Lawrence Avenue West and Quinan Drive                                                                                                                                                                                                                                                                                                                                                                                                                                                                                                                                                                                                                                                                                                                                                                                                                                                                                                                                                                                    |                                  | (Area 6) in<br>Ward 5                |
| (Area 7) in<br>Ward 5                 | Vest side of Canadian Zouth side of Lawrence Avenue West / north Side of Keele Street  Avenue West / north Side of Eglinton Avenue Detween Densley Avenue and Keele Street Densley Avenue between Sheffield Street and Milford Avenue Densley Avenue Densley Avenue and Colville Road Brenton Road between Colville Road and Lawrence Avenue West Colville Road between Sheffield Street and Benton Road Kincort Street between Castlefield Avenue and Ingram Drive Beechborough Avenue Detween Castlefield Avenue Avenue West and Beechborough Avenue Castlefield Avenue Detween Canadian Pacific Railway and Beechborough Avenue Ingram Drive Detween Sheffield Street and Keele Street Canon Jackson Drive Detween Keele Street and east end of Canon Jackson Street |                                                                                      | 30                                                                                                                                                                                                                                                                                                                                                                                                                                                                                                                                                                                                                                                                                                                                                                                                                                                                                                                                                                                                                                           | (Area 7) in<br>Ward 5            |                                      |
| (Area 8) in<br>Ward 5                 | West side of Black<br>Creek Drive / east side<br>of Jane Street                                                                                                                                                                                                                                                                                                                                                                                                                                                                                                                                                                                                                                                                                                         | South side of Trethewey<br>Drive / north side of<br>Eglinton Avenue West             | Weston Road between Eglinton Avenue West and Jane Street Ray Avenue between Weston Road and Industry Street Industry Street between Todd Baylis Boulevard and northwest end of Industry Street Todd Baylis Boulevard between Black Creek Drive and Trethewey Drive                                                                                                                                                                                                                                                                                                                                                                                                                                                                                                                                                                                                                                                                                                                                                                           | 30                               | (Area 8) in<br>Ward 5                |
| (Area 9) in<br>Ward 5                 | West side of Keele<br>Street / east side of<br>Black Creek Drive                                                                                                                                                                                                                                                                                                                                                                                                                                                                                                                                                                                                                                                                                                        | South side of Lawrence<br>Avenue West / north<br>side of Eglinton Avenue<br>West     | Culford Road between Gulliver Road and Lawrence Avenue West<br>Gulliver Road between Keele Street and Culford Road<br>Trethewey Drive between Eglinton Avenue West and Black Creek Drive<br>Yore Road between Keele Street and Tretheway Drive                                                                                                                                                                                                                                                                                                                                                                                                                                                                                                                                                                                                                                                                                                                                                                                               | 30                               | (Area 9) in<br>Ward 5                |
| (Area 10) in<br>Ward 5                | West side of Jane<br>Street / east side of<br>Humber River                                                                                                                                                                                                                                                                                                                                                                                                                                                                                                                                                                                                                                                                                                              | South side of Eglinton<br>Avenue West / north<br>side of Canadian Pacific<br>Railway | East Drive between Jane Street and Scarlett Road<br>Scarlett Road between Canadian Pacific Railway and Humber River<br>St. Clair Avenue West between Jane Street and Scarlett Road<br>Foxwell Street between Jane Street and Scarlett Road                                                                                                                                                                                                                                                                                                                                                                                                                                                                                                                                                                                                                                                                                                                                                                                                   | 30                               | (Area 10) in<br>Ward 5               |