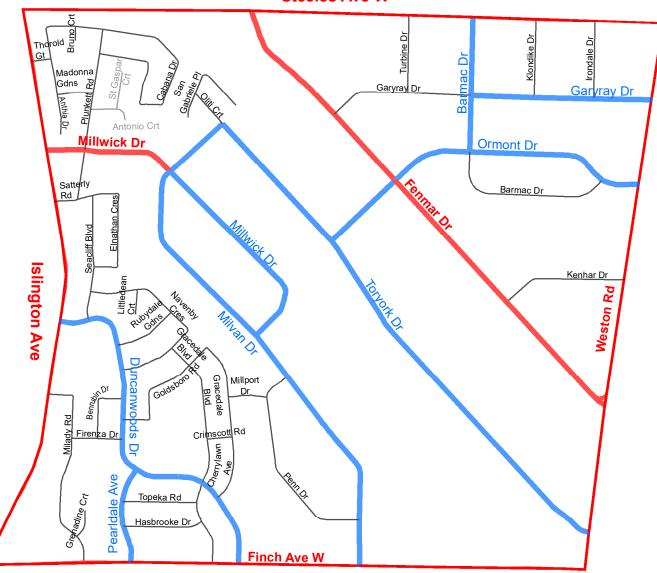

| (Column 1)<br>Designated<br>Area Name | (Column 2) East Limit / West Limit of Designated Area      | (Column 3)<br>North Limit / South Limit<br>of Designated Area                                                                                                                                                                                                                                          | (Column 4) Excluded Highways                                                                                                                                                                                                                                                                                                                                                                                                                                                                                                                                                                                                                                                                                                                                                                                                                                                                                                                                                                                                                                                                                                                                                                                                                                      | (Column<br>5)<br>Speed<br>(km/h) | (Column 6<br>Designated<br>Area Map |
|---------------------------------------|------------------------------------------------------------|--------------------------------------------------------------------------------------------------------------------------------------------------------------------------------------------------------------------------------------------------------------------------------------------------------|-------------------------------------------------------------------------------------------------------------------------------------------------------------------------------------------------------------------------------------------------------------------------------------------------------------------------------------------------------------------------------------------------------------------------------------------------------------------------------------------------------------------------------------------------------------------------------------------------------------------------------------------------------------------------------------------------------------------------------------------------------------------------------------------------------------------------------------------------------------------------------------------------------------------------------------------------------------------------------------------------------------------------------------------------------------------------------------------------------------------------------------------------------------------------------------------------------------------------------------------------------------------|----------------------------------|-------------------------------------|
| (Area 4) in<br>Ward 7                 | West side of Keele<br>Street / east side of<br>Jane Street | South side of Steeles<br>Avenue West / north<br>side of Finch Avenue<br>West                                                                                                                                                                                                                           | Murray Ross Parkway between Steeles Avenue West and Shoreham Drive Shoreham Drive between The Pond Road and Jane Street The Pond Road between Keele Street and Shoreham Drive Sentinel Road between The Pond Road and Finch Avenue West Murray Ross Parkway between Keele Street and Sentinel Road Four Winds Drive between Keele Street and Sentinel Road Driftwood Avenue between Jane Street and Finch Avenue West Strong Court between Driftwood Avenue and Jane Street Tobermory Drive between Finch Avenue West and Postdam Road Boot Terrace between Cook Road and Assiniboine Road Troyer Avenue between Cook Road and Assiniboine Road Sheffer Terrace between Cook Road and Assiniboine Road Boake Street between Cook Road and Assiniboine Road Haynes Avenue between Cook Road and Assiniboine Road Hackett Avenue between Cook Road and Assiniboine Road Leitch Avenue between Cook Road and Assiniboine Road Jack Wiggins Lane between Leitch Avenue and Evelyn Wiggins Drive Applebaum Terrace Leitch Avenue and Evelyn Wiggins Drive Saywell Avenue Leitch Avenue and Evelyn Wiggins Drive Assiniboine Road between Boot Terrace and Evelyn Wiggins Drive Evelyn Wiggins Drive between Assiniboine Road and Murray Ross Parkway Howard Moscoe Way | 30                               | (Area 4) in<br>Ward 7               |
| (Area 5) in<br>Ward 7                 | West side of Keele<br>Street / east side of<br>Jane Street | South side of Finch<br>Avenue West / north<br>side of Sheppard<br>Avenue West between<br>Jane Street and Black<br>Creek and north side of<br>Black Creek between<br>Sheppard Avenue West<br>and Grandravine Drive<br>and north side of<br>Grandravine Drive<br>between Black Creek<br>and Keele Street | Sentinel Road between Finch Avenue West and Grandravine Drive Spenvalley Drive between Arleta Avenue and Jane Street Yewtree Boulevard between Driftwood Avenue and Jane Street Driftwood Avenue between Finch Avenue West and Grandravine Drive Grandravine Drive between Keele Street and Jane Street Yorkwoods Gate between Driftwood Avenue and Jane Street Arleta Avenue between Grandravine Drive and Sheppard Avenue West Spenvalley Drive between Arleta Avenue and Jane Street Mantello Drive between Sentinal Road and Hucknall road                                                                                                                                                                                                                                                                                                                                                                                                                                                                                                                                                                                                                                                                                                                    | 30                               | (Area 5) in<br>Ward 7               |
| (Area 6) in<br>Ward 7                 | West side of Jane<br>Street / east side of<br>Weston Rd    | South side of Finch<br>Avenue West / north<br>side of Sheppard<br>Avenue West                                                                                                                                                                                                                          | Stanley Road between Jane Street and Laura Road Laura Road between Sheppard Avenue West and Stanley Road Oakdale Road between Finch Avenue West and Sheppard Avenue West Torbarrie Road between Oakdale Road and Sheppard Avenue West Eddystone Avenue between Jane Street and Oakdale Road Arrow Road between Finch Avenue West and Sheppard Avenue West Rivalda Road between Bradstock Road and Sheppard Avenue West Bradstock Road between Rivalda Road and Weston Road Bartor Road between Arrow Road and Sheppard Avenue West Firgrove Crescent between Jane Street (south intersection) and a point approximately approximately 85 metres west of Jane Street (south intersection) Firgrove Crescent between Jane Street (north intersection) and Elena Drive Elena Drive between Firgrove Crescent and Finch Avenue West Zappacosta Drive between Weston Road and east end of Zappacosta Drive Vena Way between Zappacosta Drive and south end of Vena Way                                                                                                                                                                                                                                                                                                 | 30                               | (Area 6) in<br>Ward 7               |
| (Area 7) in<br>Ward 7                 | West side of Weston<br>Road / east side of<br>Humber River | South side of Finch<br>Avenue West /                                                                                                                                                                                                                                                                   | Lanyard Road between Weston Road and Lindylou Road<br>Lindylou Road between Jayzel Drive and Rumike Road<br>Jayzel Drive between Finch Avenue West and Lindylou Road<br>Rumike Road between Finch Avenue West and Lindylou Road                                                                                                                                                                                                                                                                                                                                                                                                                                                                                                                                                                                                                                                                                                                                                                                                                                                                                                                                                                                                                                   | 30                               | (Area 7) in<br>Ward 7               |