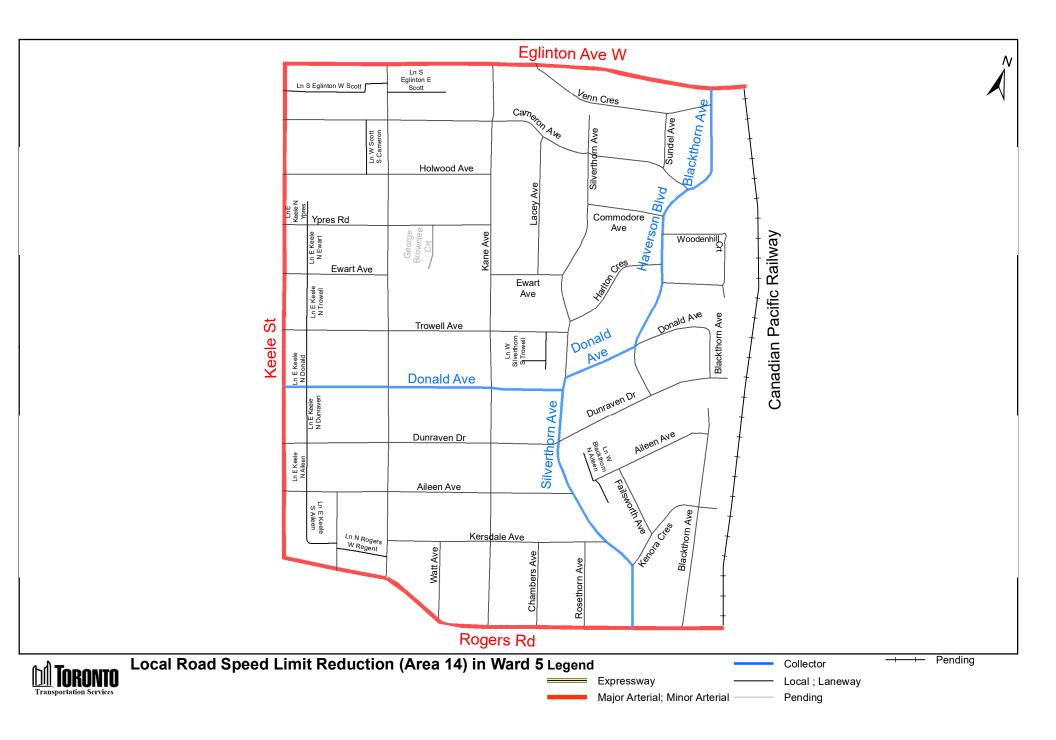

| (Column 1)<br>Designated<br>Area Name | (Column 2)<br>East Limit / West Limit<br>of Designated Area             | (Column 3)<br>North Limit / South Limit<br>of Designated Area                                                                                                                                                     | (Column 4)<br>Excluded Highways                                                                                                                                                                                                                                                                                                                                                                                                                                                                                                                                                                                                                                                                                                                                                                                                                                                          | (Column<br>5)<br>Speed<br>(km/h) | (Column 6)<br>Designated<br>Area Map |
|---------------------------------------|-------------------------------------------------------------------------|-------------------------------------------------------------------------------------------------------------------------------------------------------------------------------------------------------------------|------------------------------------------------------------------------------------------------------------------------------------------------------------------------------------------------------------------------------------------------------------------------------------------------------------------------------------------------------------------------------------------------------------------------------------------------------------------------------------------------------------------------------------------------------------------------------------------------------------------------------------------------------------------------------------------------------------------------------------------------------------------------------------------------------------------------------------------------------------------------------------------|----------------------------------|--------------------------------------|
| (Area 11) in<br>Ward 5                | West side of Canadian<br>Pacific Railway / east<br>side of Jane Street  | South side of St. Clair<br>Avenue West / north<br>side of Canadian Pacific<br>Railway                                                                                                                             | Cobalt Avenue between Ryding Avenue and St. Clair Avenue West Ryding Avenue between Gourlay Crescent and Cobalt Avenue Gourlay Crescent and Ryding Avenue Ethel Avenue and Ryding Avenue Ethel Avenue between Dods Avenue and Gourlay Crescent Dods Avenue between Ethel Avenue and West Toronto Street West Toronto Street between Keele Street and Dods Avenue Did Stockyards Road between West Toronto Street and St. Clair Avenue West Ceele Street between Canadian Pacific Railway and St. Clair Avenue West Junction Road between Canadian Pacific Railway and Keele Street Runnymede Road between Canadian Pacific Railway and St. Clair Avenue West Nest                                                                                                                                                                                                                        |                                  | (Area 11) in<br>Ward 5               |
| (Area 12) in<br>Ward 5                | West side of Keele<br>Street / east side of<br>Weston Road              | South side of Eglinton<br>Avenue West / north<br>side of Rogers Road                                                                                                                                              | Bicknell Avenue between Rogers Road and Eglinton Avenue West<br>Black Creek Drive between Weston Road and Eglinton Avenue West                                                                                                                                                                                                                                                                                                                                                                                                                                                                                                                                                                                                                                                                                                                                                           | 30                               | (Area 12) in<br>Ward 5               |
| (Area 13) in<br>Ward 5                | West side of Weston<br>Road / east side of<br>Jane Street               | South side of Eglinton<br>Avenue West / north<br>side of Alliance Avenue<br>between Jane Street<br>and Humber Boulevard<br>and north side of<br>Humber Boulevard<br>between Alliance<br>Avenue and Weston<br>Road | Rockcliffe Boulevard between Alliance Avenue and Lambton Avenue Lambton Avenue between Weston Road and Jane Street                                                                                                                                                                                                                                                                                                                                                                                                                                                                                                                                                                                                                                                                                                                                                                       |                                  | (Area 13) in<br>Ward 5               |
| (Area 14) in<br>Ward 5                | West side of Canadian<br>Pacific Railway / east<br>side of Keele Street | South side of Eglinton<br>Avenue West / north<br>side of Rogers Road                                                                                                                                              | Donald Avenue between Silverthorn Avenue (south intersection) and Keele Street Silverthorn Avenue between Rogers Road and Donald Avenue (north intersection) Donald Avenue between Silverthorn Avenue (north intersection) and Haverson Boulevard Haverson Boulevard between Donald Avenue and Cameron Avenue Blackthorn Avenue between Cameron Avenue and Eglinton Avenue West George Brownlee Court between Ypres road and south end of George Brownlee Court                                                                                                                                                                                                                                                                                                                                                                                                                          |                                  | (Area 14) in<br>Ward 5               |
| (Area 15) in<br>Ward 5                | West side of Weston<br>Road / east side of<br>Jane Street               | South side of Alliance<br>Avenue / north side of<br>St. Clair Avenue West                                                                                                                                         | ce Castleton Avenue between St. Clair Avenue West and Woolner Avenue Wooler Avenue between Castleton Avenue and Jane Street                                                                                                                                                                                                                                                                                                                                                                                                                                                                                                                                                                                                                                                                                                                                                              |                                  | (Area 15) in<br>Ward 5               |
| (Area 1) in<br>Ward 7                 | West side of Islington<br>Avenue / east side of<br>Humber River         | South side of Steeles<br>Avenue West /                                                                                                                                                                            | Muir Avenue between Islington Avenue and Larchmere Avenue<br>Rowntree Mill Road between Islington Avenue and Larchmere Avenue<br>Larchmere Avenue between Muir Avenue and Rowntree Mill Road                                                                                                                                                                                                                                                                                                                                                                                                                                                                                                                                                                                                                                                                                             | 30                               | (Area 1) in<br>Ward 7                |
| (Area 2) in<br>Ward 7                 | , , , ,                                                                 |                                                                                                                                                                                                                   | 30                                                                                                                                                                                                                                                                                                                                                                                                                                                                                                                                                                                                                                                                                                                                                                                                                                                                                       | (Area 2) in<br>Ward 7            |                                      |
| (Area 3) in<br>Ward 7                 | West side of Jane<br>Street / east side of<br>Weston Road               | South side of Steeles<br>Avenue West / north<br>side of Finch Avenue<br>West                                                                                                                                      | Garyray Drive between Norelco Drive and Weston Road Rossdean Drive between Steeles Avenue West and Garyray Drive Ormont Drive between Norelco Drive and Weston Road Norelco Drive between Garyray Drive and Fenmar Drive Signet Drive between Steeles Avenue West and Finch Avenue West Fenmar Drive between Norelco Drive and Weston Road Norfinch Drive between Steeles Avenue West and Finch Avenue West Peter Kaiser Gate between Steeles Avenue West and Hullmar Drive Hullmar Drive between Gosford Boulvard and York Gate Boulevard Gosford Boulevard between Hullmar Drive (north intersection) and Hullmar Drive (south intersection) Shoreham Drive between Jane Street and Hullmar Drive York Gate Boulevard between Jane Street and Finch Avenue West Milo Park Gate between Jane Street and Gosford Boulevard Highway 400 between Finch Avenue West and Steeles Avenue West | 30                               | (Area 3) in<br>Ward 7                |