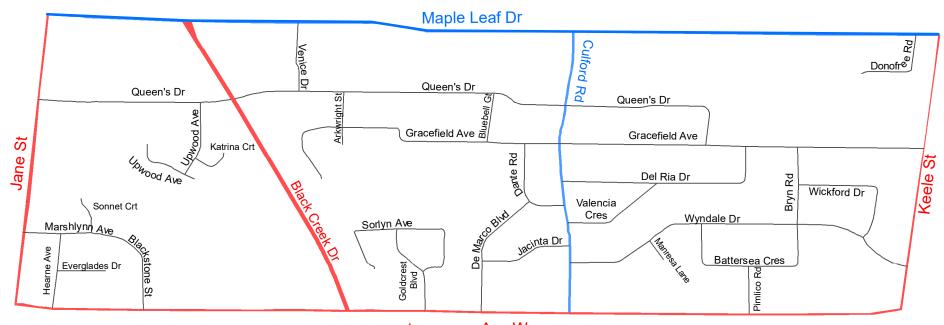

1. Insert the following into Schedule XLV (Part 1) in  $\S$  950-1344 as follows:

| (0.1                                  | (0.1                                                                                                                                                                                                                                                                                                                                                                                                                                                                                                                                                                                                                                                                                                                                                                    | I/O I O                                                                              | 10.1                                                                                                                                                                                                                                                                                                                                                                                                                                                                                                                                                                                                                                                                                                                                                                                                                                                                                                                                                                                                                                         | (0.1                             | 1(0.1                                |
|---------------------------------------|-------------------------------------------------------------------------------------------------------------------------------------------------------------------------------------------------------------------------------------------------------------------------------------------------------------------------------------------------------------------------------------------------------------------------------------------------------------------------------------------------------------------------------------------------------------------------------------------------------------------------------------------------------------------------------------------------------------------------------------------------------------------------|--------------------------------------------------------------------------------------|----------------------------------------------------------------------------------------------------------------------------------------------------------------------------------------------------------------------------------------------------------------------------------------------------------------------------------------------------------------------------------------------------------------------------------------------------------------------------------------------------------------------------------------------------------------------------------------------------------------------------------------------------------------------------------------------------------------------------------------------------------------------------------------------------------------------------------------------------------------------------------------------------------------------------------------------------------------------------------------------------------------------------------------------|----------------------------------|--------------------------------------|
| (Column 1)<br>Designated<br>Area Name | (Column 2) East Limit / West Limit of Designated Area                                                                                                                                                                                                                                                                                                                                                                                                                                                                                                                                                                                                                                                                                                                   | (Column 3)<br>North Limit / South Limit<br>of Designated Area                        | (Column 4) Excluded Highways                                                                                                                                                                                                                                                                                                                                                                                                                                                                                                                                                                                                                                                                                                                                                                                                                                                                                                                                                                                                                 | (Column<br>5)<br>Speed<br>(km/h) | (Column 6)<br>Designated<br>Area Map |
| (Area 1) in<br>Ward 5                 | West side of Jane<br>Street / east side of<br>Humber River                                                                                                                                                                                                                                                                                                                                                                                                                                                                                                                                                                                                                                                                                                              | South side of Highway<br>401 / north side of<br>Lawrence Avenue Wet                  | Little Avenue between Lawrence Avenue West and Weston Road John Street between Rosemount Avenue and Weston Road Pine Street between Lawrence Avenue West and Church Street Knob Hill Drive between Oak Street and Weston Road Oak Street between Wendell Avenue and Weston Road Gary Drive between Pelmo Crescent and Wendell Avenue Pelmo Crescent between Uphill Avenue and Gary Drive Uphill Avenue between Church Street and Pelmo Crescent Rosemount Avenue between Ralph Street and Queenslea Avenue Ralph Street between Rosemount Avenue and Lawrence Avenue West Wendell Avenue between Queenslea Avenue and Highway 401 Gordon Mackay Road between Jane Street and Suntract Road Church Street between Jane Street and Weston Road Queenslea Avenue between Wendell Avenue and Rosemount Avenue Weston Road between Lawrence Avenue West and Highway 401 St. Philips Road between Weston Road and Humber River Highway 400 between Jane Street and Highway 401 Justice Gardens between Weston Road and east end of Justice Gardens | 30                               | (Area 1) in<br>Ward 5                |
| (Area 2) in<br>Ward 5                 | West side of Jane<br>Street / east side of<br>Humber River                                                                                                                                                                                                                                                                                                                                                                                                                                                                                                                                                                                                                                                                                                              | South side of Lawrence<br>Avenue West / north<br>side of Eglinton Avenue<br>West     | Denison Road East between Jane Street and Weston Road<br>Emmett Avenue between Jane Street and Eglinton Avenue East<br>Hickory Tree Road between Bellevue Crescent and Lawrence Avenue West<br>Bellevue Crescent between Hickory Tree Road and Weston Road<br>Weston Road between Jane Street and Lawrence Avenue West                                                                                                                                                                                                                                                                                                                                                                                                                                                                                                                                                                                                                                                                                                                       | 30                               | (Area 2) in<br>Ward 5                |
| (Area 3) in<br>Ward 5                 | West side of Black<br>Creek Drive / east side<br>of Jane Street                                                                                                                                                                                                                                                                                                                                                                                                                                                                                                                                                                                                                                                                                                         | South side of Lawrence<br>Avenue West / north<br>side of Trethewey Drive             | Brookhaven Drive between Trethewey Drive and Lawrence Avenue West                                                                                                                                                                                                                                                                                                                                                                                                                                                                                                                                                                                                                                                                                                                                                                                                                                                                                                                                                                            | 30                               | (Area 3) in<br>Ward 5                |
| (Area 4) in<br>Ward 5                 | West side of Keele<br>Street / east side of<br>Jane Street                                                                                                                                                                                                                                                                                                                                                                                                                                                                                                                                                                                                                                                                                                              | South side of Highway<br>401 / north side of<br>Maple Leaf Drive                     | Falstaff Avenue between Culford Road and Jane Street<br>Culford Road between Maple Leaf Drive and Falstaff Avenue<br>Rustic Road between Keele Street and Culford Road<br>Highway 400 between Maple Leaf Drive and Jane Street                                                                                                                                                                                                                                                                                                                                                                                                                                                                                                                                                                                                                                                                                                                                                                                                               | 30                               | (Area 4) in<br>Ward 5                |
| (Area 5) in<br>Ward 5                 | West side of Keele<br>Street / east side of<br>Jane Street                                                                                                                                                                                                                                                                                                                                                                                                                                                                                                                                                                                                                                                                                                              | South side of Maple<br>Leaf Drive / north side<br>of Lawrence Avenue<br>West         | Culford Road between Lawrence Avenue West and Maple Leaf Drive Black Creek Drive between Lawrence Avenue West and Maple Leaf Drive                                                                                                                                                                                                                                                                                                                                                                                                                                                                                                                                                                                                                                                                                                                                                                                                                                                                                                           |                                  | (Area 5) in<br>Ward 5                |
| (Area 6) in<br>Ward 5                 | West side of Canadian<br>Pacific Railway / east<br>side of Keele Street                                                                                                                                                                                                                                                                                                                                                                                                                                                                                                                                                                                                                                                                                                 | South side of Highway<br>401 / north side of<br>Lawrence Avenue West                 | Duval Drive between Lawrence Avenue West and Quinan Drive                                                                                                                                                                                                                                                                                                                                                                                                                                                                                                                                                                                                                                                                                                                                                                                                                                                                                                                                                                                    |                                  | (Area 6) in<br>Ward 5                |
| (Area 7) in<br>Ward 5                 | Vest side of Canadian Zouth side of Lawrence Avenue West / north Side of Keele Street  Avenue West / north Side of Eglinton Avenue Detween Densley Avenue and Keele Street Densley Avenue between Sheffield Street and Milford Avenue Densley Avenue Densley Avenue and Colville Road Brenton Road between Colville Road and Lawrence Avenue West Colville Road between Sheffield Street and Benton Road Kincort Street between Castlefield Avenue and Ingram Drive Beechborough Avenue Detween Castlefield Avenue Avenue West and Beechborough Avenue Castlefield Avenue Detween Canadian Pacific Railway and Beechborough Avenue Ingram Drive Detween Sheffield Street and Keele Street Canon Jackson Drive Detween Keele Street and east end of Canon Jackson Street |                                                                                      | 30                                                                                                                                                                                                                                                                                                                                                                                                                                                                                                                                                                                                                                                                                                                                                                                                                                                                                                                                                                                                                                           | (Area 7) in<br>Ward 5            |                                      |
| (Area 8) in<br>Ward 5                 | West side of Black<br>Creek Drive / east side<br>of Jane Street                                                                                                                                                                                                                                                                                                                                                                                                                                                                                                                                                                                                                                                                                                         | South side of Trethewey<br>Drive / north side of<br>Eglinton Avenue West             | Weston Road between Eglinton Avenue West and Jane Street Ray Avenue between Weston Road and Industry Street Industry Street between Todd Baylis Boulevard and northwest end of Industry Street Todd Baylis Boulevard between Black Creek Drive and Trethewey Drive                                                                                                                                                                                                                                                                                                                                                                                                                                                                                                                                                                                                                                                                                                                                                                           | 30                               | (Area 8) in<br>Ward 5                |
| (Area 9) in<br>Ward 5                 | West side of Keele<br>Street / east side of<br>Black Creek Drive                                                                                                                                                                                                                                                                                                                                                                                                                                                                                                                                                                                                                                                                                                        | South side of Lawrence<br>Avenue West / north<br>side of Eglinton Avenue<br>West     | Culford Road between Gulliver Road and Lawrence Avenue West<br>Gulliver Road between Keele Street and Culford Road<br>Trethewey Drive between Eglinton Avenue West and Black Creek Drive<br>Yore Road between Keele Street and Tretheway Drive                                                                                                                                                                                                                                                                                                                                                                                                                                                                                                                                                                                                                                                                                                                                                                                               | 30                               | (Area 9) in<br>Ward 5                |
| (Area 10) in<br>Ward 5                | West side of Jane<br>Street / east side of<br>Humber River                                                                                                                                                                                                                                                                                                                                                                                                                                                                                                                                                                                                                                                                                                              | South side of Eglinton<br>Avenue West / north<br>side of Canadian Pacific<br>Railway | East Drive between Jane Street and Scarlett Road<br>Scarlett Road between Canadian Pacific Railway and Humber River<br>St. Clair Avenue West between Jane Street and Scarlett Road<br>Foxwell Street between Jane Street and Scarlett Road                                                                                                                                                                                                                                                                                                                                                                                                                                                                                                                                                                                                                                                                                                                                                                                                   | 30                               | (Area 10) in<br>Ward 5               |