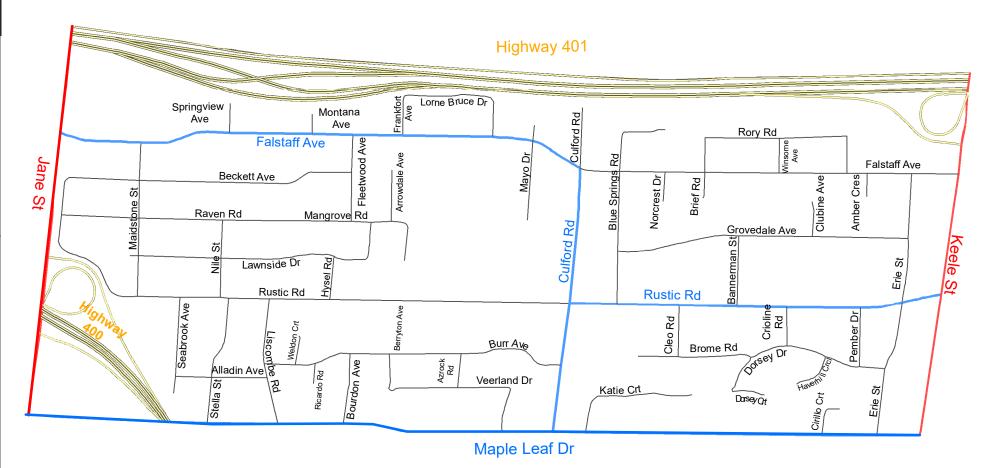

1. Insert the following into Schedule XLV (Part 1) in  $\S$  950-1344 as follows:

| (0.1                                  | (0.1                                                                                                                                                                                                                                                                                                                                                                                                                                                                                                                                                                                                                                                                                                                                                                    | I/O I O                                                                              | 10.1                                                                                                                                                                                                                                                                                                                                                                                                                                                                                                                                                                                                                                                                                                                                                                                                                                                                                                                                                                                                                                         | (0.1                             | 1(0.1                                |
|---------------------------------------|-------------------------------------------------------------------------------------------------------------------------------------------------------------------------------------------------------------------------------------------------------------------------------------------------------------------------------------------------------------------------------------------------------------------------------------------------------------------------------------------------------------------------------------------------------------------------------------------------------------------------------------------------------------------------------------------------------------------------------------------------------------------------|--------------------------------------------------------------------------------------|----------------------------------------------------------------------------------------------------------------------------------------------------------------------------------------------------------------------------------------------------------------------------------------------------------------------------------------------------------------------------------------------------------------------------------------------------------------------------------------------------------------------------------------------------------------------------------------------------------------------------------------------------------------------------------------------------------------------------------------------------------------------------------------------------------------------------------------------------------------------------------------------------------------------------------------------------------------------------------------------------------------------------------------------|----------------------------------|--------------------------------------|
| (Column 1)<br>Designated<br>Area Name | (Column 2) East Limit / West Limit of Designated Area                                                                                                                                                                                                                                                                                                                                                                                                                                                                                                                                                                                                                                                                                                                   | (Column 3)<br>North Limit / South Limit<br>of Designated Area                        | (Column 4) Excluded Highways                                                                                                                                                                                                                                                                                                                                                                                                                                                                                                                                                                                                                                                                                                                                                                                                                                                                                                                                                                                                                 | (Column<br>5)<br>Speed<br>(km/h) | (Column 6)<br>Designated<br>Area Map |
| (Area 1) in<br>Ward 5                 | West side of Jane<br>Street / east side of<br>Humber River                                                                                                                                                                                                                                                                                                                                                                                                                                                                                                                                                                                                                                                                                                              | South side of Highway<br>401 / north side of<br>Lawrence Avenue Wet                  | Little Avenue between Lawrence Avenue West and Weston Road John Street between Rosemount Avenue and Weston Road Pine Street between Lawrence Avenue West and Church Street Knob Hill Drive between Oak Street and Weston Road Oak Street between Wendell Avenue and Weston Road Gary Drive between Pelmo Crescent and Wendell Avenue Pelmo Crescent between Uphill Avenue and Gary Drive Uphill Avenue between Church Street and Pelmo Crescent Rosemount Avenue between Ralph Street and Queenslea Avenue Ralph Street between Rosemount Avenue and Lawrence Avenue West Wendell Avenue between Queenslea Avenue and Highway 401 Gordon Mackay Road between Jane Street and Suntract Road Church Street between Jane Street and Weston Road Queenslea Avenue between Wendell Avenue and Rosemount Avenue Weston Road between Lawrence Avenue West and Highway 401 St. Philips Road between Weston Road and Humber River Highway 400 between Jane Street and Highway 401 Justice Gardens between Weston Road and east end of Justice Gardens | 30                               | (Area 1) in<br>Ward 5                |
| (Area 2) in<br>Ward 5                 | West side of Jane<br>Street / east side of<br>Humber River                                                                                                                                                                                                                                                                                                                                                                                                                                                                                                                                                                                                                                                                                                              | South side of Lawrence<br>Avenue West / north<br>side of Eglinton Avenue<br>West     | Denison Road East between Jane Street and Weston Road<br>Emmett Avenue between Jane Street and Eglinton Avenue East<br>Hickory Tree Road between Bellevue Crescent and Lawrence Avenue West<br>Bellevue Crescent between Hickory Tree Road and Weston Road<br>Weston Road between Jane Street and Lawrence Avenue West                                                                                                                                                                                                                                                                                                                                                                                                                                                                                                                                                                                                                                                                                                                       | 30                               | (Area 2) in<br>Ward 5                |
| (Area 3) in<br>Ward 5                 | West side of Black<br>Creek Drive / east side<br>of Jane Street                                                                                                                                                                                                                                                                                                                                                                                                                                                                                                                                                                                                                                                                                                         | South side of Lawrence<br>Avenue West / north<br>side of Trethewey Drive             | Brookhaven Drive between Trethewey Drive and Lawrence Avenue West                                                                                                                                                                                                                                                                                                                                                                                                                                                                                                                                                                                                                                                                                                                                                                                                                                                                                                                                                                            | 30                               | (Area 3) in<br>Ward 5                |
| (Area 4) in<br>Ward 5                 | West side of Keele<br>Street / east side of<br>Jane Street                                                                                                                                                                                                                                                                                                                                                                                                                                                                                                                                                                                                                                                                                                              | South side of Highway<br>401 / north side of<br>Maple Leaf Drive                     | Falstaff Avenue between Culford Road and Jane Street<br>Culford Road between Maple Leaf Drive and Falstaff Avenue<br>Rustic Road between Keele Street and Culford Road<br>Highway 400 between Maple Leaf Drive and Jane Street                                                                                                                                                                                                                                                                                                                                                                                                                                                                                                                                                                                                                                                                                                                                                                                                               | 30                               | (Area 4) in<br>Ward 5                |
| (Area 5) in<br>Ward 5                 | West side of Keele<br>Street / east side of<br>Jane Street                                                                                                                                                                                                                                                                                                                                                                                                                                                                                                                                                                                                                                                                                                              | South side of Maple<br>Leaf Drive / north side<br>of Lawrence Avenue<br>West         | Culford Road between Lawrence Avenue West and Maple Leaf Drive Black Creek Drive between Lawrence Avenue West and Maple Leaf Drive                                                                                                                                                                                                                                                                                                                                                                                                                                                                                                                                                                                                                                                                                                                                                                                                                                                                                                           |                                  | (Area 5) in<br>Ward 5                |
| (Area 6) in<br>Ward 5                 | West side of Canadian<br>Pacific Railway / east<br>side of Keele Street                                                                                                                                                                                                                                                                                                                                                                                                                                                                                                                                                                                                                                                                                                 | South side of Highway<br>401 / north side of<br>Lawrence Avenue West                 | Duval Drive between Lawrence Avenue West and Quinan Drive                                                                                                                                                                                                                                                                                                                                                                                                                                                                                                                                                                                                                                                                                                                                                                                                                                                                                                                                                                                    |                                  | (Area 6) in<br>Ward 5                |
| (Area 7) in<br>Ward 5                 | Vest side of Canadian Zouth side of Lawrence Avenue West / north Side of Keele Street  Avenue West / north Side of Eglinton Avenue Detween Densley Avenue and Keele Street Densley Avenue between Sheffield Street and Milford Avenue Densley Avenue Densley Avenue and Colville Road Brenton Road between Colville Road and Lawrence Avenue West Colville Road between Sheffield Street and Benton Road Kincort Street between Castlefield Avenue and Ingram Drive Beechborough Avenue Detween Castlefield Avenue Avenue West and Beechborough Avenue Castlefield Avenue Detween Canadian Pacific Railway and Beechborough Avenue Ingram Drive Detween Sheffield Street and Keele Street Canon Jackson Drive Detween Keele Street and east end of Canon Jackson Street |                                                                                      | 30                                                                                                                                                                                                                                                                                                                                                                                                                                                                                                                                                                                                                                                                                                                                                                                                                                                                                                                                                                                                                                           | (Area 7) in<br>Ward 5            |                                      |
| (Area 8) in<br>Ward 5                 | West side of Black<br>Creek Drive / east side<br>of Jane Street                                                                                                                                                                                                                                                                                                                                                                                                                                                                                                                                                                                                                                                                                                         | South side of Trethewey<br>Drive / north side of<br>Eglinton Avenue West             | Weston Road between Eglinton Avenue West and Jane Street Ray Avenue between Weston Road and Industry Street Industry Street between Todd Baylis Boulevard and northwest end of Industry Street Todd Baylis Boulevard between Black Creek Drive and Trethewey Drive                                                                                                                                                                                                                                                                                                                                                                                                                                                                                                                                                                                                                                                                                                                                                                           | 30                               | (Area 8) in<br>Ward 5                |
| (Area 9) in<br>Ward 5                 | West side of Keele<br>Street / east side of<br>Black Creek Drive                                                                                                                                                                                                                                                                                                                                                                                                                                                                                                                                                                                                                                                                                                        | South side of Lawrence<br>Avenue West / north<br>side of Eglinton Avenue<br>West     | Culford Road between Gulliver Road and Lawrence Avenue West<br>Gulliver Road between Keele Street and Culford Road<br>Trethewey Drive between Eglinton Avenue West and Black Creek Drive<br>Yore Road between Keele Street and Tretheway Drive                                                                                                                                                                                                                                                                                                                                                                                                                                                                                                                                                                                                                                                                                                                                                                                               | 30                               | (Area 9) in<br>Ward 5                |
| (Area 10) in<br>Ward 5                | West side of Jane<br>Street / east side of<br>Humber River                                                                                                                                                                                                                                                                                                                                                                                                                                                                                                                                                                                                                                                                                                              | South side of Eglinton<br>Avenue West / north<br>side of Canadian Pacific<br>Railway | East Drive between Jane Street and Scarlett Road<br>Scarlett Road between Canadian Pacific Railway and Humber River<br>St. Clair Avenue West between Jane Street and Scarlett Road<br>Foxwell Street between Jane Street and Scarlett Road                                                                                                                                                                                                                                                                                                                                                                                                                                                                                                                                                                                                                                                                                                                                                                                                   | 30                               | (Area 10) in<br>Ward 5               |