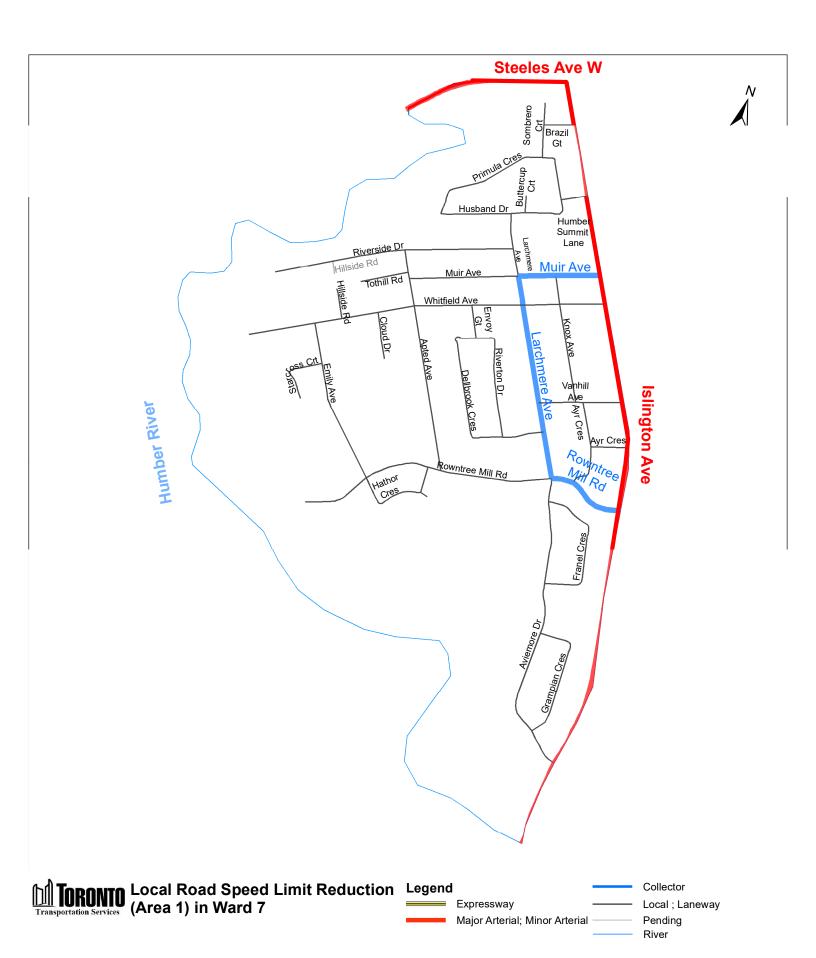

| (Column 1)<br>Designated<br>Area Name | (Column 2)<br>East Limit / West Limit<br>of Designated Area             | (Column 3)<br>North Limit / South Limit<br>of Designated Area                                                                                                                                                     | (Column 4)<br>Excluded Highways                                                                                                                                                                                                                                                                                                                                                                                                                                                                                                                                                                                                                                                                                                                                                                                                                                                          | (Column<br>5)<br>Speed<br>(km/h) | (Column 6)<br>Designated<br>Area Map |
|---------------------------------------|-------------------------------------------------------------------------|-------------------------------------------------------------------------------------------------------------------------------------------------------------------------------------------------------------------|------------------------------------------------------------------------------------------------------------------------------------------------------------------------------------------------------------------------------------------------------------------------------------------------------------------------------------------------------------------------------------------------------------------------------------------------------------------------------------------------------------------------------------------------------------------------------------------------------------------------------------------------------------------------------------------------------------------------------------------------------------------------------------------------------------------------------------------------------------------------------------------|----------------------------------|--------------------------------------|
| (Area 11) in<br>Ward 5                | West side of Canadian<br>Pacific Railway / east<br>side of Jane Street  | South side of St. Clair<br>Avenue West / north<br>side of Canadian Pacific<br>Railway                                                                                                                             | Cobalt Avenue between Ryding Avenue and St. Clair Avenue West Ryding Avenue between Gourlay Crescent and Cobalt Avenue Gourlay Crescent and Ryding Avenue Ethel Avenue and Ryding Avenue Ethel Avenue between Dods Avenue and Gourlay Crescent Dods Avenue between Ethel Avenue and West Toronto Street West Toronto Street between Keele Street and Dods Avenue Did Stockyards Road between West Toronto Street and St. Clair Avenue West Ceele Street between Canadian Pacific Railway and St. Clair Avenue West Junction Road between Canadian Pacific Railway and Keele Street Runnymede Road between Canadian Pacific Railway and St. Clair Avenue West Nest                                                                                                                                                                                                                        |                                  | (Area 11) in<br>Ward 5               |
| (Area 12) in<br>Ward 5                | West side of Keele<br>Street / east side of<br>Weston Road              | South side of Eglinton<br>Avenue West / north<br>side of Rogers Road                                                                                                                                              | Bicknell Avenue between Rogers Road and Eglinton Avenue West<br>Black Creek Drive between Weston Road and Eglinton Avenue West                                                                                                                                                                                                                                                                                                                                                                                                                                                                                                                                                                                                                                                                                                                                                           | 30                               | (Area 12) in<br>Ward 5               |
| (Area 13) in<br>Ward 5                | West side of Weston<br>Road / east side of<br>Jane Street               | South side of Eglinton<br>Avenue West / north<br>side of Alliance Avenue<br>between Jane Street<br>and Humber Boulevard<br>and north side of<br>Humber Boulevard<br>between Alliance<br>Avenue and Weston<br>Road | Rockcliffe Boulevard between Alliance Avenue and Lambton Avenue Lambton Avenue between Weston Road and Jane Street                                                                                                                                                                                                                                                                                                                                                                                                                                                                                                                                                                                                                                                                                                                                                                       |                                  | (Area 13) in<br>Ward 5               |
| (Area 14) in<br>Ward 5                | West side of Canadian<br>Pacific Railway / east<br>side of Keele Street | South side of Eglinton<br>Avenue West / north<br>side of Rogers Road                                                                                                                                              | Donald Avenue between Silverthorn Avenue (south intersection) and Keele Street Silverthorn Avenue between Rogers Road and Donald Avenue (north intersection) Donald Avenue between Silverthorn Avenue (north intersection) and Haverson Boulevard Haverson Boulevard between Donald Avenue and Cameron Avenue Blackthorn Avenue between Cameron Avenue and Eglinton Avenue West George Brownlee Court between Ypres road and south end of George Brownlee Court                                                                                                                                                                                                                                                                                                                                                                                                                          |                                  | (Area 14) in<br>Ward 5               |
| (Area 15) in<br>Ward 5                | West side of Weston<br>Road / east side of<br>Jane Street               | South side of Alliance<br>Avenue / north side of<br>St. Clair Avenue West                                                                                                                                         | ce Castleton Avenue between St. Clair Avenue West and Woolner Avenue Wooler Avenue between Castleton Avenue and Jane Street                                                                                                                                                                                                                                                                                                                                                                                                                                                                                                                                                                                                                                                                                                                                                              |                                  | (Area 15) in<br>Ward 5               |
| (Area 1) in<br>Ward 7                 | West side of Islington<br>Avenue / east side of<br>Humber River         | South side of Steeles<br>Avenue West /                                                                                                                                                                            | Muir Avenue between Islington Avenue and Larchmere Avenue<br>Rowntree Mill Road between Islington Avenue and Larchmere Avenue<br>Larchmere Avenue between Muir Avenue and Rowntree Mill Road                                                                                                                                                                                                                                                                                                                                                                                                                                                                                                                                                                                                                                                                                             | 30                               | (Area 1) in<br>Ward 7                |
| (Area 2) in<br>Ward 7                 | , , , ,                                                                 |                                                                                                                                                                                                                   | 30                                                                                                                                                                                                                                                                                                                                                                                                                                                                                                                                                                                                                                                                                                                                                                                                                                                                                       | (Area 2) in<br>Ward 7            |                                      |
| (Area 3) in<br>Ward 7                 | West side of Jane<br>Street / east side of<br>Weston Road               | South side of Steeles<br>Avenue West / north<br>side of Finch Avenue<br>West                                                                                                                                      | Garyray Drive between Norelco Drive and Weston Road Rossdean Drive between Steeles Avenue West and Garyray Drive Ormont Drive between Norelco Drive and Weston Road Norelco Drive between Garyray Drive and Fenmar Drive Signet Drive between Steeles Avenue West and Finch Avenue West Fenmar Drive between Norelco Drive and Weston Road Norfinch Drive between Steeles Avenue West and Finch Avenue West Peter Kaiser Gate between Steeles Avenue West and Hullmar Drive Hullmar Drive between Gosford Boulvard and York Gate Boulevard Gosford Boulevard between Hullmar Drive (north intersection) and Hullmar Drive (south intersection) Shoreham Drive between Jane Street and Hullmar Drive York Gate Boulevard between Jane Street and Finch Avenue West Milo Park Gate between Jane Street and Gosford Boulevard Highway 400 between Finch Avenue West and Steeles Avenue West | 30                               | (Area 3) in<br>Ward 7                |