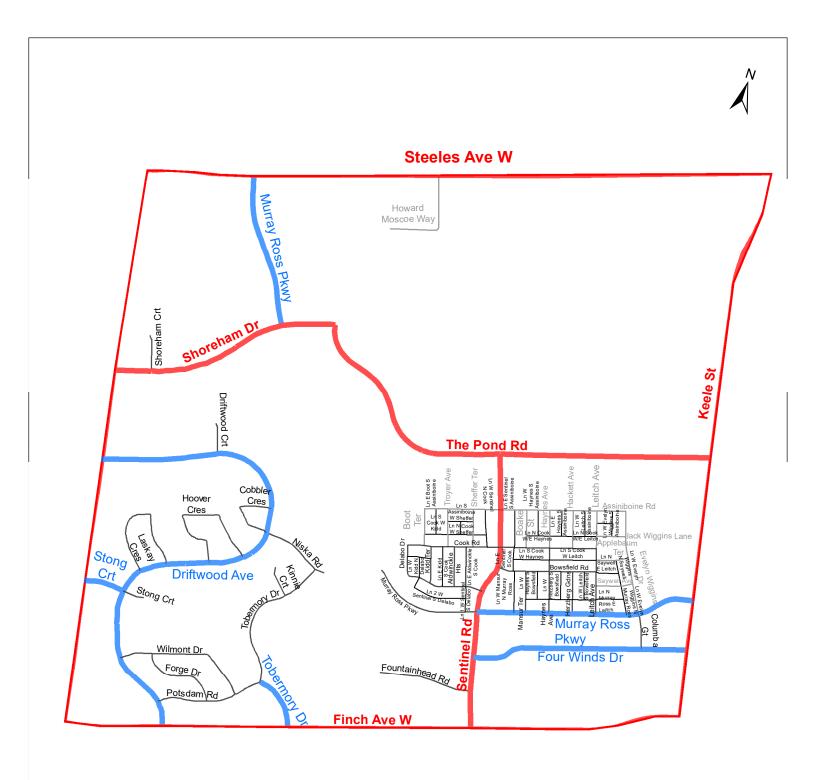

| (Column 1)<br>Designated<br>Area Name | (Column 2) East Limit / West Limit of Designated Area      | (Column 3)<br>North Limit / South Limit<br>of Designated Area                                                                                                                                                                                                                                          | (Column 4) Excluded Highways                                                                                                                                                                                                                                                                                                                                                                                                                                                                                                                                                                                                                                                                                                                                                                                                                                                                                                                                                                                                                                                                                                                                                                                                                                      | (Column<br>5)<br>Speed<br>(km/h) | (Column 6<br>Designated<br>Area Map |
|---------------------------------------|------------------------------------------------------------|--------------------------------------------------------------------------------------------------------------------------------------------------------------------------------------------------------------------------------------------------------------------------------------------------------|-------------------------------------------------------------------------------------------------------------------------------------------------------------------------------------------------------------------------------------------------------------------------------------------------------------------------------------------------------------------------------------------------------------------------------------------------------------------------------------------------------------------------------------------------------------------------------------------------------------------------------------------------------------------------------------------------------------------------------------------------------------------------------------------------------------------------------------------------------------------------------------------------------------------------------------------------------------------------------------------------------------------------------------------------------------------------------------------------------------------------------------------------------------------------------------------------------------------------------------------------------------------|----------------------------------|-------------------------------------|
| (Area 4) in<br>Ward 7                 | West side of Keele<br>Street / east side of<br>Jane Street | South side of Steeles<br>Avenue West / north<br>side of Finch Avenue<br>West                                                                                                                                                                                                                           | Murray Ross Parkway between Steeles Avenue West and Shoreham Drive Shoreham Drive between The Pond Road and Jane Street The Pond Road between Keele Street and Shoreham Drive Sentinel Road between The Pond Road and Finch Avenue West Murray Ross Parkway between Keele Street and Sentinel Road Four Winds Drive between Keele Street and Sentinel Road Driftwood Avenue between Jane Street and Finch Avenue West Strong Court between Driftwood Avenue and Jane Street Tobermory Drive between Finch Avenue West and Postdam Road Boot Terrace between Cook Road and Assiniboine Road Troyer Avenue between Cook Road and Assiniboine Road Sheffer Terrace between Cook Road and Assiniboine Road Boake Street between Cook Road and Assiniboine Road Haynes Avenue between Cook Road and Assiniboine Road Hackett Avenue between Cook Road and Assiniboine Road Leitch Avenue between Cook Road and Assiniboine Road Jack Wiggins Lane between Leitch Avenue and Evelyn Wiggins Drive Applebaum Terrace Leitch Avenue and Evelyn Wiggins Drive Saywell Avenue Leitch Avenue and Evelyn Wiggins Drive Assiniboine Road between Boot Terrace and Evelyn Wiggins Drive Evelyn Wiggins Drive between Assiniboine Road and Murray Ross Parkway Howard Moscoe Way | 30                               | (Area 4) in<br>Ward 7               |
| (Area 5) in<br>Ward 7                 | West side of Keele<br>Street / east side of<br>Jane Street | South side of Finch<br>Avenue West / north<br>side of Sheppard<br>Avenue West between<br>Jane Street and Black<br>Creek and north side of<br>Black Creek between<br>Sheppard Avenue West<br>and Grandravine Drive<br>and north side of<br>Grandravine Drive<br>between Black Creek<br>and Keele Street | Sentinel Road between Finch Avenue West and Grandravine Drive Spenvalley Drive between Arleta Avenue and Jane Street Yewtree Boulevard between Driftwood Avenue and Jane Street Driftwood Avenue between Finch Avenue West and Grandravine Drive Grandravine Drive between Keele Street and Jane Street Yorkwoods Gate between Driftwood Avenue and Jane Street Arleta Avenue between Grandravine Drive and Sheppard Avenue West Spenvalley Drive between Arleta Avenue and Jane Street Mantello Drive between Sentinal Road and Hucknall road                                                                                                                                                                                                                                                                                                                                                                                                                                                                                                                                                                                                                                                                                                                    | 30                               | (Area 5) in<br>Ward 7               |
| (Area 6) in<br>Ward 7                 | West side of Jane<br>Street / east side of<br>Weston Rd    | South side of Finch<br>Avenue West / north<br>side of Sheppard<br>Avenue West                                                                                                                                                                                                                          | Stanley Road between Jane Street and Laura Road Laura Road between Sheppard Avenue West and Stanley Road Oakdale Road between Finch Avenue West and Sheppard Avenue West Torbarrie Road between Oakdale Road and Sheppard Avenue West Eddystone Avenue between Jane Street and Oakdale Road Arrow Road between Finch Avenue West and Sheppard Avenue West Rivalda Road between Bradstock Road and Sheppard Avenue West Bradstock Road between Rivalda Road and Weston Road Bartor Road between Arrow Road and Sheppard Avenue West Firgrove Crescent between Jane Street (south intersection) and a point approximately approximately 85 metres west of Jane Street (south intersection) Firgrove Crescent between Jane Street (north intersection) and Elena Drive Elena Drive between Firgrove Crescent and Finch Avenue West Zappacosta Drive between Weston Road and east end of Zappacosta Drive Vena Way between Zappacosta Drive and south end of Vena Way                                                                                                                                                                                                                                                                                                 | 30                               | (Area 6) in<br>Ward 7               |
| (Area 7) in<br>Ward 7                 | West side of Weston<br>Road / east side of<br>Humber River | South side of Finch<br>Avenue West /                                                                                                                                                                                                                                                                   | Lanyard Road between Weston Road and Lindylou Road<br>Lindylou Road between Jayzel Drive and Rumike Road<br>Jayzel Drive between Finch Avenue West and Lindylou Road<br>Rumike Road between Finch Avenue West and Lindylou Road                                                                                                                                                                                                                                                                                                                                                                                                                                                                                                                                                                                                                                                                                                                                                                                                                                                                                                                                                                                                                                   | 30                               | (Area 7) in<br>Ward 7               |