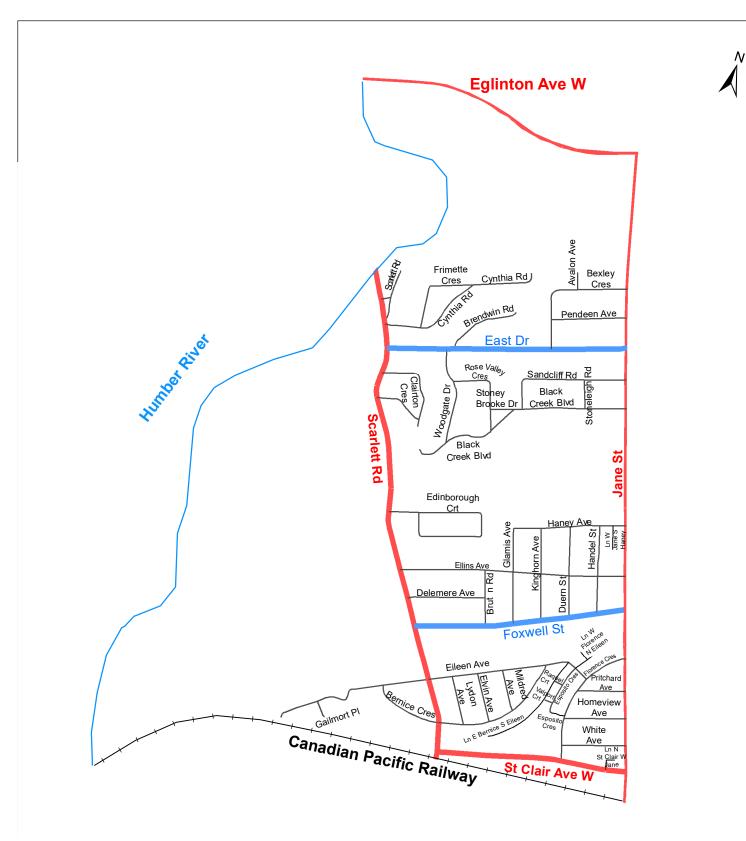

| (Column 1)<br>Designated<br>Area Name | (Column 2)<br>East Limit / West Limit<br>of Designated Area             | (Column 3)<br>North Limit / South Limit<br>of Designated Area                                                                                                                                                     | (Column 4)<br>Excluded Highways                                                                                                                                                                                                                                                                                                                                                                                                                                                                                                                                                                                                                                                                                                                                                                                                                                                          | (Column<br>5)<br>Speed<br>(km/h) | (Column 6)<br>Designated<br>Area Map |
|---------------------------------------|-------------------------------------------------------------------------|-------------------------------------------------------------------------------------------------------------------------------------------------------------------------------------------------------------------|------------------------------------------------------------------------------------------------------------------------------------------------------------------------------------------------------------------------------------------------------------------------------------------------------------------------------------------------------------------------------------------------------------------------------------------------------------------------------------------------------------------------------------------------------------------------------------------------------------------------------------------------------------------------------------------------------------------------------------------------------------------------------------------------------------------------------------------------------------------------------------------|----------------------------------|--------------------------------------|
| (Area 11) in<br>Ward 5                | West side of Canadian<br>Pacific Railway / east<br>side of Jane Street  | South side of St. Clair<br>Avenue West / north<br>side of Canadian Pacific<br>Railway                                                                                                                             | Cobalt Avenue between Ryding Avenue and St. Clair Avenue West Ryding Avenue between Gourlay Crescent and Cobalt Avenue Gourlay Crescent and Ryding Avenue Ethel Avenue and Ryding Avenue Ethel Avenue between Dods Avenue and Gourlay Crescent Dods Avenue between Ethel Avenue and West Toronto Street West Toronto Street between Keele Street and Dods Avenue Did Stockyards Road between West Toronto Street and St. Clair Avenue West Ceele Street between Canadian Pacific Railway and St. Clair Avenue West Junction Road between Canadian Pacific Railway and Keele Street Runnymede Road between Canadian Pacific Railway and St. Clair Avenue West Nest                                                                                                                                                                                                                        |                                  | (Area 11) in<br>Ward 5               |
| (Area 12) in<br>Ward 5                | West side of Keele<br>Street / east side of<br>Weston Road              | South side of Eglinton<br>Avenue West / north<br>side of Rogers Road                                                                                                                                              | Bicknell Avenue between Rogers Road and Eglinton Avenue West<br>Black Creek Drive between Weston Road and Eglinton Avenue West                                                                                                                                                                                                                                                                                                                                                                                                                                                                                                                                                                                                                                                                                                                                                           | 30                               | (Area 12) in<br>Ward 5               |
| (Area 13) in<br>Ward 5                | West side of Weston<br>Road / east side of<br>Jane Street               | South side of Eglinton<br>Avenue West / north<br>side of Alliance Avenue<br>between Jane Street<br>and Humber Boulevard<br>and north side of<br>Humber Boulevard<br>between Alliance<br>Avenue and Weston<br>Road | Rockcliffe Boulevard between Alliance Avenue and Lambton Avenue Lambton Avenue between Weston Road and Jane Street                                                                                                                                                                                                                                                                                                                                                                                                                                                                                                                                                                                                                                                                                                                                                                       |                                  | (Area 13) in<br>Ward 5               |
| (Area 14) in<br>Ward 5                | West side of Canadian<br>Pacific Railway / east<br>side of Keele Street | South side of Eglinton<br>Avenue West / north<br>side of Rogers Road                                                                                                                                              | Donald Avenue between Silverthorn Avenue (south intersection) and Keele Street Silverthorn Avenue between Rogers Road and Donald Avenue (north intersection) Donald Avenue between Silverthorn Avenue (north intersection) and Haverson Boulevard Haverson Boulevard between Donald Avenue and Cameron Avenue Blackthorn Avenue between Cameron Avenue and Eglinton Avenue West George Brownlee Court between Ypres road and south end of George Brownlee Court                                                                                                                                                                                                                                                                                                                                                                                                                          |                                  | (Area 14) in<br>Ward 5               |
| (Area 15) in<br>Ward 5                | West side of Weston<br>Road / east side of<br>Jane Street               | South side of Alliance<br>Avenue / north side of<br>St. Clair Avenue West                                                                                                                                         | ce Castleton Avenue between St. Clair Avenue West and Woolner Avenue Wooler Avenue between Castleton Avenue and Jane Street                                                                                                                                                                                                                                                                                                                                                                                                                                                                                                                                                                                                                                                                                                                                                              |                                  | (Area 15) in<br>Ward 5               |
| (Area 1) in<br>Ward 7                 | West side of Islington<br>Avenue / east side of<br>Humber River         | South side of Steeles<br>Avenue West /                                                                                                                                                                            | Muir Avenue between Islington Avenue and Larchmere Avenue<br>Rowntree Mill Road between Islington Avenue and Larchmere Avenue<br>Larchmere Avenue between Muir Avenue and Rowntree Mill Road                                                                                                                                                                                                                                                                                                                                                                                                                                                                                                                                                                                                                                                                                             | 30                               | (Area 1) in<br>Ward 7                |
| (Area 2) in<br>Ward 7                 | , , , ,                                                                 |                                                                                                                                                                                                                   | 30                                                                                                                                                                                                                                                                                                                                                                                                                                                                                                                                                                                                                                                                                                                                                                                                                                                                                       | (Area 2) in<br>Ward 7            |                                      |
| (Area 3) in<br>Ward 7                 | West side of Jane<br>Street / east side of<br>Weston Road               | South side of Steeles<br>Avenue West / north<br>side of Finch Avenue<br>West                                                                                                                                      | Garyray Drive between Norelco Drive and Weston Road Rossdean Drive between Steeles Avenue West and Garyray Drive Ormont Drive between Norelco Drive and Weston Road Norelco Drive between Garyray Drive and Fenmar Drive Signet Drive between Steeles Avenue West and Finch Avenue West Fenmar Drive between Norelco Drive and Weston Road Norfinch Drive between Steeles Avenue West and Finch Avenue West Peter Kaiser Gate between Steeles Avenue West and Hullmar Drive Hullmar Drive between Gosford Boulvard and York Gate Boulevard Gosford Boulevard between Hullmar Drive (north intersection) and Hullmar Drive (south intersection) Shoreham Drive between Jane Street and Hullmar Drive York Gate Boulevard between Jane Street and Finch Avenue West Milo Park Gate between Jane Street and Gosford Boulevard Highway 400 between Finch Avenue West and Steeles Avenue West | 30                               | (Area 3) in<br>Ward 7                |