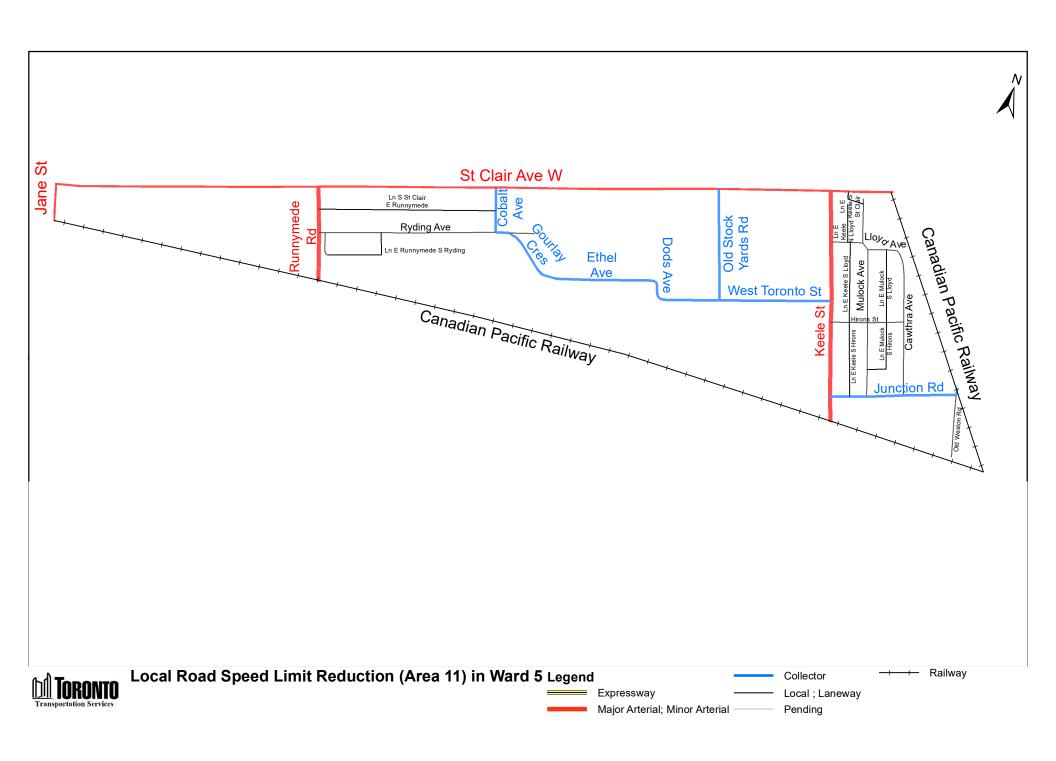

| (Column 1)<br>Designated<br>Area Name | (Column 2)<br>East Limit / West Limit<br>of Designated Area             | (Column 3)<br>North Limit / South Limit<br>of Designated Area                                                                                                                                                     | (Column 4)<br>Excluded Highways                                                                                                                                                                                                                                                                                                                                                                                                                                                                                                                                                                                                                                                                                                                                                                                                                                                          | (Column<br>5)<br>Speed<br>(km/h) | (Column 6)<br>Designated<br>Area Map |
|---------------------------------------|-------------------------------------------------------------------------|-------------------------------------------------------------------------------------------------------------------------------------------------------------------------------------------------------------------|------------------------------------------------------------------------------------------------------------------------------------------------------------------------------------------------------------------------------------------------------------------------------------------------------------------------------------------------------------------------------------------------------------------------------------------------------------------------------------------------------------------------------------------------------------------------------------------------------------------------------------------------------------------------------------------------------------------------------------------------------------------------------------------------------------------------------------------------------------------------------------------|----------------------------------|--------------------------------------|
| (Area 11) in<br>Ward 5                | West side of Canadian<br>Pacific Railway / east<br>side of Jane Street  | South side of St. Clair<br>Avenue West / north<br>side of Canadian Pacific<br>Railway                                                                                                                             | Cobalt Avenue between Ryding Avenue and St. Clair Avenue West Ryding Avenue between Gourlay Crescent and Cobalt Avenue Gourlay Crescent and Ryding Avenue Ethel Avenue and Ryding Avenue Ethel Avenue between Dods Avenue and Gourlay Crescent Dods Avenue between Ethel Avenue and West Toronto Street West Toronto Street between Keele Street and Dods Avenue Did Stockyards Road between West Toronto Street and St. Clair Avenue West Ceele Street between Canadian Pacific Railway and St. Clair Avenue West Junction Road between Canadian Pacific Railway and Keele Street Runnymede Road between Canadian Pacific Railway and St. Clair Avenue West Nest                                                                                                                                                                                                                        |                                  | (Area 11) in<br>Ward 5               |
| (Area 12) in<br>Ward 5                | West side of Keele<br>Street / east side of<br>Weston Road              | South side of Eglinton<br>Avenue West / north<br>side of Rogers Road                                                                                                                                              | Bicknell Avenue between Rogers Road and Eglinton Avenue West<br>Black Creek Drive between Weston Road and Eglinton Avenue West                                                                                                                                                                                                                                                                                                                                                                                                                                                                                                                                                                                                                                                                                                                                                           | 30                               | (Area 12) in<br>Ward 5               |
| (Area 13) in<br>Ward 5                | West side of Weston<br>Road / east side of<br>Jane Street               | South side of Eglinton<br>Avenue West / north<br>side of Alliance Avenue<br>between Jane Street<br>and Humber Boulevard<br>and north side of<br>Humber Boulevard<br>between Alliance<br>Avenue and Weston<br>Road | Rockcliffe Boulevard between Alliance Avenue and Lambton Avenue Lambton Avenue between Weston Road and Jane Street                                                                                                                                                                                                                                                                                                                                                                                                                                                                                                                                                                                                                                                                                                                                                                       |                                  | (Area 13) in<br>Ward 5               |
| (Area 14) in<br>Ward 5                | West side of Canadian<br>Pacific Railway / east<br>side of Keele Street | South side of Eglinton<br>Avenue West / north<br>side of Rogers Road                                                                                                                                              | Donald Avenue between Silverthorn Avenue (south intersection) and Keele Street Silverthorn Avenue between Rogers Road and Donald Avenue (north intersection) Donald Avenue between Silverthorn Avenue (north intersection) and Haverson Boulevard Haverson Boulevard between Donald Avenue and Cameron Avenue Blackthorn Avenue between Cameron Avenue and Eglinton Avenue West George Brownlee Court between Ypres road and south end of George Brownlee Court                                                                                                                                                                                                                                                                                                                                                                                                                          |                                  | (Area 14) in<br>Ward 5               |
| (Area 15) in<br>Ward 5                | West side of Weston<br>Road / east side of<br>Jane Street               | South side of Alliance<br>Avenue / north side of<br>St. Clair Avenue West                                                                                                                                         | ce Castleton Avenue between St. Clair Avenue West and Woolner Avenue Wooler Avenue between Castleton Avenue and Jane Street                                                                                                                                                                                                                                                                                                                                                                                                                                                                                                                                                                                                                                                                                                                                                              |                                  | (Area 15) in<br>Ward 5               |
| (Area 1) in<br>Ward 7                 | West side of Islington<br>Avenue / east side of<br>Humber River         | South side of Steeles<br>Avenue West /                                                                                                                                                                            | Muir Avenue between Islington Avenue and Larchmere Avenue<br>Rowntree Mill Road between Islington Avenue and Larchmere Avenue<br>Larchmere Avenue between Muir Avenue and Rowntree Mill Road                                                                                                                                                                                                                                                                                                                                                                                                                                                                                                                                                                                                                                                                                             | 30                               | (Area 1) in<br>Ward 7                |
| (Area 2) in<br>Ward 7                 | , , , ,                                                                 |                                                                                                                                                                                                                   | 30                                                                                                                                                                                                                                                                                                                                                                                                                                                                                                                                                                                                                                                                                                                                                                                                                                                                                       | (Area 2) in<br>Ward 7            |                                      |
| (Area 3) in<br>Ward 7                 | West side of Jane<br>Street / east side of<br>Weston Road               | South side of Steeles<br>Avenue West / north<br>side of Finch Avenue<br>West                                                                                                                                      | Garyray Drive between Norelco Drive and Weston Road Rossdean Drive between Steeles Avenue West and Garyray Drive Ormont Drive between Norelco Drive and Weston Road Norelco Drive between Garyray Drive and Fenmar Drive Signet Drive between Steeles Avenue West and Finch Avenue West Fenmar Drive between Norelco Drive and Weston Road Norfinch Drive between Steeles Avenue West and Finch Avenue West Peter Kaiser Gate between Steeles Avenue West and Hullmar Drive Hullmar Drive between Gosford Boulvard and York Gate Boulevard Gosford Boulevard between Hullmar Drive (north intersection) and Hullmar Drive (south intersection) Shoreham Drive between Jane Street and Hullmar Drive York Gate Boulevard between Jane Street and Finch Avenue West Milo Park Gate between Jane Street and Gosford Boulevard Highway 400 between Finch Avenue West and Steeles Avenue West | 30                               | (Area 3) in<br>Ward 7                |