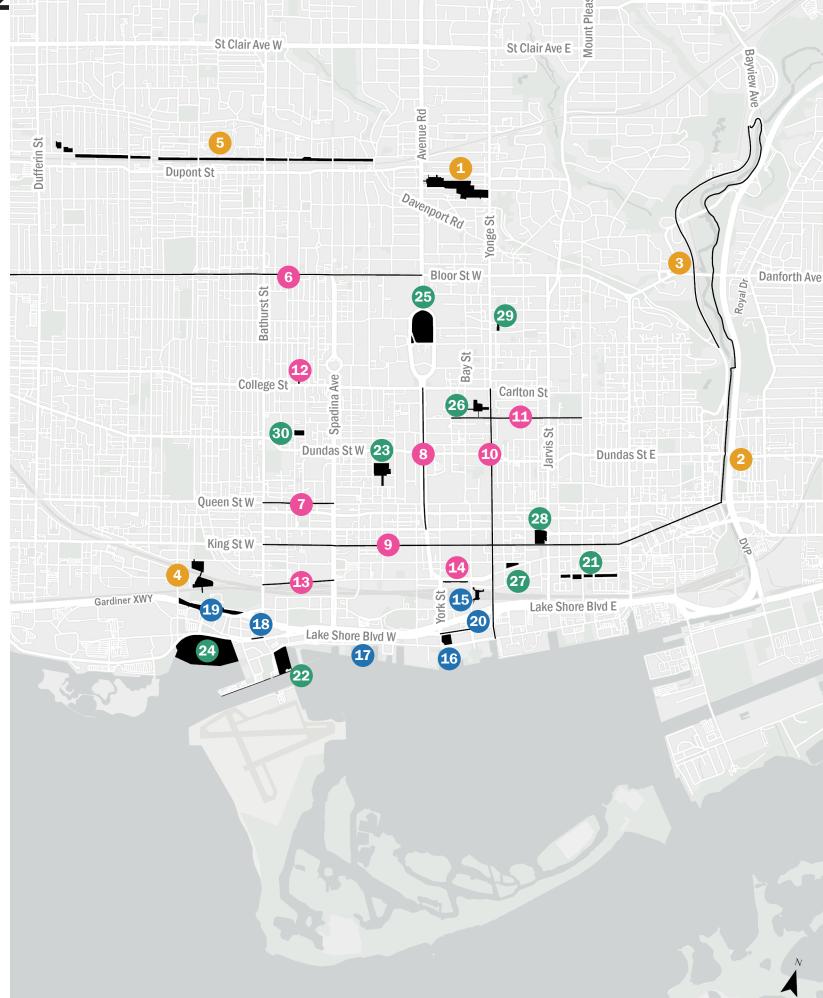

# **Attachment 2**

# **DOWNTOWN COMPLETED PROJECTS SINCE 2015**

# **Core Circle**

- Ramsden Park Revitalization
- 2 Lower Don Trail Improvements
  Phase 1 (including new Pottery Rd bridge)
- Bayview Ave Multi-use Trail
  Rosedale Valley Rd to Pottery Rd
- 4 **Garrison Crossing**Pedestrian bridges, South Stanley Park Extension and 10 Ordnance Park
- Implementation Strategy complete, Geary Ave Park expansion and Macpherson Ave Park underway

## **Great Streets**

- 6 Bloor Street
  BIA Parkettes and Streetscape Improvements
  (Spadina Ave to Bathurst St), Bloor St W Bikeway
  (Avenue Rd to Runnymede Rd)
- **Queen Street**Queen Street West BIA Parkettes
  (Spadina Ave to Bathurst St)
- 8 University Avenue
  Median Park State of Good Repair Assessment
- 9 King Street Transit Priority Corridor
- Yonge Street
  YongeTOmorrow EA and Lower Yonge Precinct Plan

# **College-Carlton-Gerrard**

- Gerrard St Bikeway Upgrades
- 12 The Doctors' Parkette

### **Front Street**

- 13 Feasibility Study Bathurst St to Spadina Ave
- Union Station Plaza (Sir John A. MacDonald Plaza)

### **The Shoreline Stitch**

- CIBC Plaza
  POPS overrail corridor
- Love Park
  Competition and Detailed Design Complete
- Rees Street Park
  Competition Complete
- 18 Fleet Street Closure
  Bathurst St to lannuzzi St
- The Bentway
  Phase 1
- Cycling infrastructure improvements along Harbour Street Bikeway from Bay Street to York Street

### **Park Districts**

- Improvements to David Crombie Park and the Esplanade
  Design Advanced
- Waterfront promenade and Eireen Quay streetscape complete, Waterfront Plaza design underway
- 23 Grange Park improvements
- Coronation Park

  Heritage park improvements and trail improvements
- 25 Queen's Park Revitalization
- **26** College Park Revitalization
- 27 Berczy Park Revitalization
- 28 St. James Park Revitalization
- 29 James Canning Gardens Improvements
- **30** Bellevue Square Park Revitalization