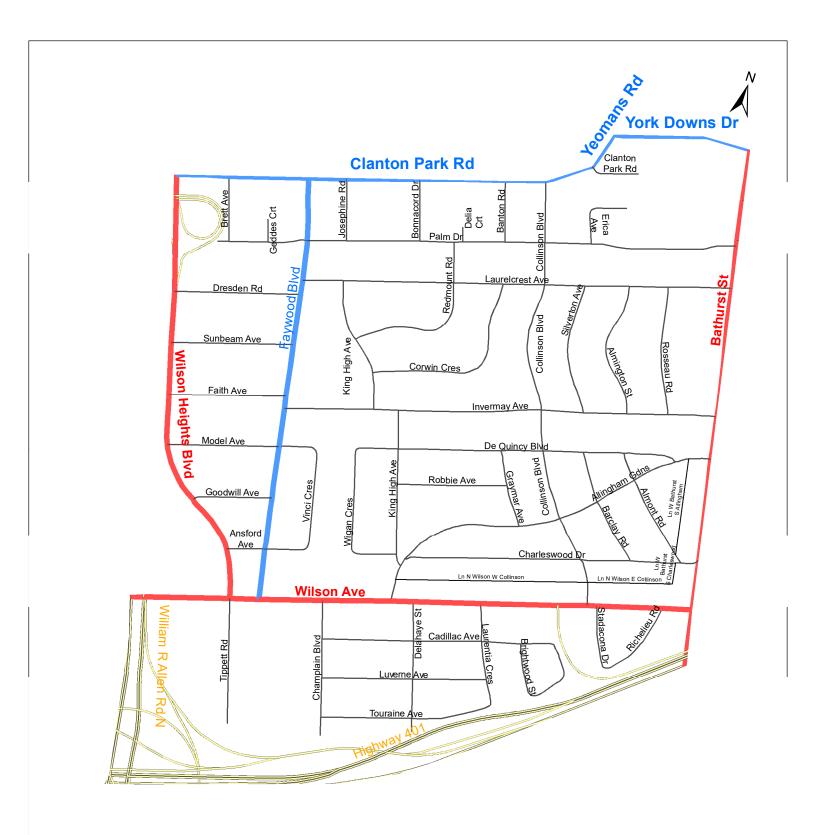

| (Column 1)<br>Designated<br>Area Name | (Column 2)<br>East Limit / West Limit<br>of Designated Area                                                                                                                                                                                                                                                                                     | (Column 3)<br>North Limit / South Limit<br>of Designated Area                                                                                                                                                                                                                                         | (Column 4)<br>Excluded Highways                                                                                                                                                                                                                                                                                                                                                                                                                                                                                                                                                                                                                                                                                                                                                                                                                                                                                                                                                                                                                                                                                                                                                                                                                                                                                                                                                               | (Column<br>5)<br>Speed<br>(km/h) | (Column 6)<br>Designated<br>Area Map |
|---------------------------------------|-------------------------------------------------------------------------------------------------------------------------------------------------------------------------------------------------------------------------------------------------------------------------------------------------------------------------------------------------|-------------------------------------------------------------------------------------------------------------------------------------------------------------------------------------------------------------------------------------------------------------------------------------------------------|-----------------------------------------------------------------------------------------------------------------------------------------------------------------------------------------------------------------------------------------------------------------------------------------------------------------------------------------------------------------------------------------------------------------------------------------------------------------------------------------------------------------------------------------------------------------------------------------------------------------------------------------------------------------------------------------------------------------------------------------------------------------------------------------------------------------------------------------------------------------------------------------------------------------------------------------------------------------------------------------------------------------------------------------------------------------------------------------------------------------------------------------------------------------------------------------------------------------------------------------------------------------------------------------------------------------------------------------------------------------------------------------------|----------------------------------|--------------------------------------|
| (Area 7) in<br>Ward 6                 | West side of Keele<br>Street / east side of<br>Jane Street                                                                                                                                                                                                                                                                                      | South side of Calvington<br>Drive between Keele<br>Street and Forthbridge<br>Crescent and south side<br>of Forthbridge Crescent<br>between Calvington<br>Drive and Chesham<br>Drive and south side of<br>Heathrow Drive<br>between Chesham<br>Drive and Jane Street /<br>north side of Highway<br>401 | Wilson Avenue between Keele Street and Jane Street<br>Peterhill Avenue between Wilson Avenue and Sir William Hearst Avenue                                                                                                                                                                                                                                                                                                                                                                                                                                                                                                                                                                                                                                                                                                                                                                                                                                                                                                                                                                                                                                                                                                                                                                                                                                                                    | 30                               | (Area 7) in<br>Ward 6                |
| (Area 8) in<br>Ward 6                 | West side of William R<br>Allen Road / east side<br>of Keele Street                                                                                                                                                                                                                                                                             | South side of Sheppard<br>Avenue West / noth<br>side of Highway 401                                                                                                                                                                                                                                   | Wilson Avenue between William R Allen Road and Keele Street Garratt Boulevard between Wilson Avenue and Plewes Road Northgate Drive between Wilson Avenue and Whitley Avenue Plewes Road between Keswick Road and Garratt Boulevard Dufferin Street between Highway 401 and Katherine Road Befford Road between Dufferin Street and a point approximately 200 metres north of Katherine Road Dubray Avenue between Wilson Avenue and Paxtonia Boulevard Hawksdale Road between Dubray Avenue and Tilbury Drive Tilbury Drive between Hawksdale Road and Keele Street James Finlay Way between Wilson Avenue and south end of James Finlay Way George Butchart Drive between Keele Street and Downsview Park Boulevard Downsview Park Boulevard between Keele Street and north-east end of Downsview Park Boulevard between Downsview Park Boulevard and south end of Stanley Greene Boulevard between Downsview Park Boulevard and John Perkins Bull Drive William Duncan Road between Downsview Park Boulevard and John Perkins Bull Drive John Perkins Bull Drive between Stanley Greene Boulevard and east end of John Perkins Bull Drive Caroline Carpenter Grove between John Perkins Bull Drive and Locust Lodge Gardens Locust Lodge Gardens between Stanley Greene Boulevard and William Duncan Road Thomas Mulholland Drive between Stanley Greene Boulevard and William Duncan Road | 30                               | (Area 8) in<br>Ward 6                |
| (Area 9) in<br>Ward 6                 | West side of Bathurst<br>Street / west side of<br>Banting Avenue<br>between Sheppard<br>Avenue West and<br>Reiner Road and south<br>side of Reiner Road<br>between Banting<br>Avenue and Wilson<br>Heights Boulevard and<br>west side of Wilson<br>Heights Boulevard<br>between Reiner Road<br>and Clanton Park Road                            | north side of Yeomans<br>Road between Clanton<br>Park Road and York<br>Downs Drive and north<br>side of York Downs<br>Drive between<br>Yeomans Road and                                                                                                                                               | Faywood Boulevard between Clanton Park Road and Sheppard Aveneue West Wilson Heights Boulevard between Clanton Park Road and Sheppard Avenue West                                                                                                                                                                                                                                                                                                                                                                                                                                                                                                                                                                                                                                                                                                                                                                                                                                                                                                                                                                                                                                                                                                                                                                                                                                             | 30                               | (Area 9) in<br>Ward 6                |
| (Area 10) in<br>Ward 6                | West side of Bathurst<br>Street / east side of<br>Wilson Heights<br>Boulevard between<br>Clanton Park Road and<br>Wilson Avenue and<br>south side of Wilson<br>Avenue between<br>Wilson Heights<br>Boulevard and William<br>R Allen Road North and<br>east side of William R<br>Allen Road North<br>between Wilson<br>Avenue and Highway<br>401 | south side of Yeomans<br>Road between Clanton<br>Park Road and York<br>Downs Drive and south<br>side of York Downs                                                                                                                                                                                    | Wilson Avenue between Bathurst Street and Wilson Heights Boulevard Faywood Boulevard between Wilson Street and Clanton Park Road                                                                                                                                                                                                                                                                                                                                                                                                                                                                                                                                                                                                                                                                                                                                                                                                                                                                                                                                                                                                                                                                                                                                                                                                                                                              | 30                               | (Area 10) in<br>Ward 6               |