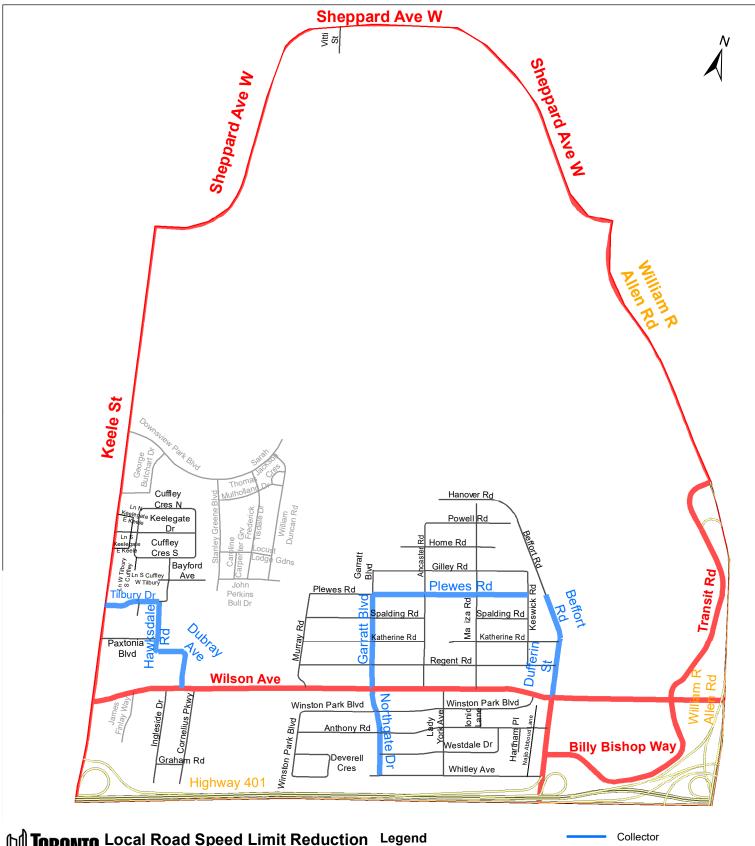

| (Column 1)<br>Designated<br>Area Name | (Column 2)<br>East Limit / West Limit<br>of Designated Area                                                                                                                                                                                                                                                                                     | (Column 3)<br>North Limit / South Limit<br>of Designated Area                                                                                                                                                                                                                                         | (Column 4)<br>Excluded Highways                                                                                                                                                                                                                                                                                                                                                                                                                                                                                                                                                                                                                                                                                                                                                                                                                                                                                                                                                                                                                                                                                                                                                                                                                                                                                                                                                               | (Column<br>5)<br>Speed<br>(km/h) | (Column 6)<br>Designated<br>Area Map |
|---------------------------------------|-------------------------------------------------------------------------------------------------------------------------------------------------------------------------------------------------------------------------------------------------------------------------------------------------------------------------------------------------|-------------------------------------------------------------------------------------------------------------------------------------------------------------------------------------------------------------------------------------------------------------------------------------------------------|-----------------------------------------------------------------------------------------------------------------------------------------------------------------------------------------------------------------------------------------------------------------------------------------------------------------------------------------------------------------------------------------------------------------------------------------------------------------------------------------------------------------------------------------------------------------------------------------------------------------------------------------------------------------------------------------------------------------------------------------------------------------------------------------------------------------------------------------------------------------------------------------------------------------------------------------------------------------------------------------------------------------------------------------------------------------------------------------------------------------------------------------------------------------------------------------------------------------------------------------------------------------------------------------------------------------------------------------------------------------------------------------------|----------------------------------|--------------------------------------|
| (Area 7) in<br>Ward 6                 | West side of Keele<br>Street / east side of<br>Jane Street                                                                                                                                                                                                                                                                                      | South side of Calvington<br>Drive between Keele<br>Street and Forthbridge<br>Crescent and south side<br>of Forthbridge Crescent<br>between Calvington<br>Drive and Chesham<br>Drive and south side of<br>Heathrow Drive<br>between Chesham<br>Drive and Jane Street /<br>north side of Highway<br>401 | Wilson Avenue between Keele Street and Jane Street<br>Peterhill Avenue between Wilson Avenue and Sir William Hearst Avenue                                                                                                                                                                                                                                                                                                                                                                                                                                                                                                                                                                                                                                                                                                                                                                                                                                                                                                                                                                                                                                                                                                                                                                                                                                                                    | 30                               | (Area 7) in<br>Ward 6                |
| (Area 8) in<br>Ward 6                 | West side of William R<br>Allen Road / east side<br>of Keele Street                                                                                                                                                                                                                                                                             | South side of Sheppard<br>Avenue West / noth<br>side of Highway 401                                                                                                                                                                                                                                   | Wilson Avenue between William R Allen Road and Keele Street Garratt Boulevard between Wilson Avenue and Plewes Road Northgate Drive between Wilson Avenue and Whitley Avenue Plewes Road between Keswick Road and Garratt Boulevard Dufferin Street between Highway 401 and Katherine Road Befford Road between Dufferin Street and a point approximately 200 metres north of Katherine Road Dubray Avenue between Wilson Avenue and Paxtonia Boulevard Hawksdale Road between Dubray Avenue and Tilbury Drive Tilbury Drive between Hawksdale Road and Keele Street James Finlay Way between Wilson Avenue and south end of James Finlay Way George Butchart Drive between Keele Street and Downsview Park Boulevard Downsview Park Boulevard between Keele Street and north-east end of Downsview Park Boulevard between Downsview Park Boulevard and south end of Stanley Greene Boulevard between Downsview Park Boulevard and John Perkins Bull Drive William Duncan Road between Downsview Park Boulevard and John Perkins Bull Drive John Perkins Bull Drive between Stanley Greene Boulevard and east end of John Perkins Bull Drive Caroline Carpenter Grove between John Perkins Bull Drive and Locust Lodge Gardens Locust Lodge Gardens between Stanley Greene Boulevard and William Duncan Road Thomas Mulholland Drive between Stanley Greene Boulevard and William Duncan Road | 30                               | (Area 8) in<br>Ward 6                |
| (Area 9) in<br>Ward 6                 | West side of Bathurst<br>Street / west side of<br>Banting Avenue<br>between Sheppard<br>Avenue West and<br>Reiner Road and south<br>side of Reiner Road<br>between Banting<br>Avenue and Wilson<br>Heights Boulevard and<br>west side of Wilson<br>Heights Boulevard<br>between Reiner Road<br>and Clanton Park Road                            | north side of Yeomans<br>Road between Clanton<br>Park Road and York<br>Downs Drive and north<br>side of York Downs<br>Drive between<br>Yeomans Road and                                                                                                                                               | Faywood Boulevard between Clanton Park Road and Sheppard Aveneue West Wilson Heights Boulevard between Clanton Park Road and Sheppard Avenue West                                                                                                                                                                                                                                                                                                                                                                                                                                                                                                                                                                                                                                                                                                                                                                                                                                                                                                                                                                                                                                                                                                                                                                                                                                             | 30                               | (Area 9) in<br>Ward 6                |
| (Area 10) in<br>Ward 6                | West side of Bathurst<br>Street / east side of<br>Wilson Heights<br>Boulevard between<br>Clanton Park Road and<br>Wilson Avenue and<br>south side of Wilson<br>Avenue between<br>Wilson Heights<br>Boulevard and William<br>R Allen Road North and<br>east side of William R<br>Allen Road North<br>between Wilson<br>Avenue and Highway<br>401 | south side of Yeomans<br>Road between Clanton<br>Park Road and York<br>Downs Drive and south<br>side of York Downs                                                                                                                                                                                    | Wilson Avenue between Bathurst Street and Wilson Heights Boulevard Faywood Boulevard between Wilson Street and Clanton Park Road                                                                                                                                                                                                                                                                                                                                                                                                                                                                                                                                                                                                                                                                                                                                                                                                                                                                                                                                                                                                                                                                                                                                                                                                                                                              | 30                               | (Area 10) in<br>Ward 6               |