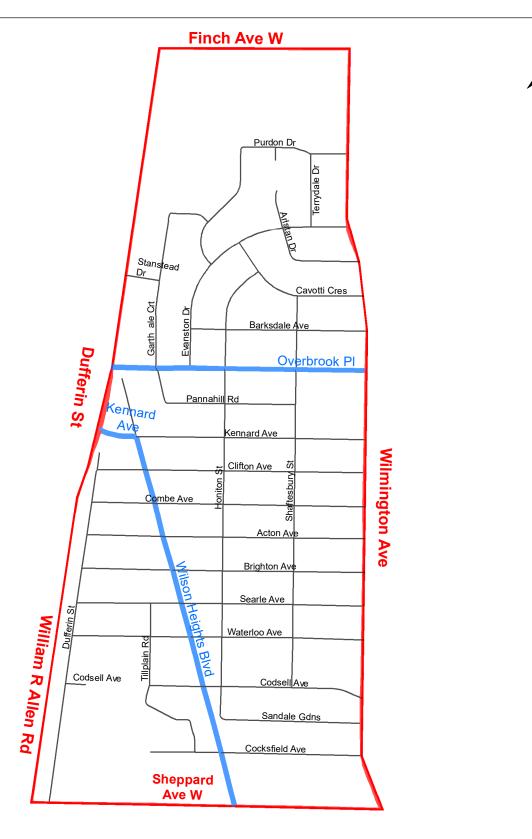

## Attachment 1 - Proposed Amendments to Speed Limits on Local Roads and Public Lanes in Ward 6 and Ward 18

1. Insert the following into Schedule XLV (Part 1) in  $\S$  950-1344 as follows:

| (Column 1)<br>Designated<br>Area Name | (Column 2)<br>East Limit / West Limit<br>of Designated Area                                                                                                                                                                   | (Column 3)<br>North Limit / South Limit<br>of Designated Area                                                                                                                                                                                                                                                  | (Column 4)<br>Excluded Highways                                                                                                                                                                                                                                                                                                                                                                                                                                                                                                                                                                                                                                                                                                                                                                                                                                                           | (Column<br>5)<br>Speed<br>(km/h) | (Column 6)<br>Designated<br>Area Map |
|---------------------------------------|-------------------------------------------------------------------------------------------------------------------------------------------------------------------------------------------------------------------------------|----------------------------------------------------------------------------------------------------------------------------------------------------------------------------------------------------------------------------------------------------------------------------------------------------------------|-------------------------------------------------------------------------------------------------------------------------------------------------------------------------------------------------------------------------------------------------------------------------------------------------------------------------------------------------------------------------------------------------------------------------------------------------------------------------------------------------------------------------------------------------------------------------------------------------------------------------------------------------------------------------------------------------------------------------------------------------------------------------------------------------------------------------------------------------------------------------------------------|----------------------------------|--------------------------------------|
| (Area 1) in<br>Ward 6                 | West side of Dufferin<br>Street / east side of<br>Keele Street                                                                                                                                                                | South side of Steeles<br>Avenue West / north<br>side of Finch Avenue<br>West                                                                                                                                                                                                                                   | Alness Street between Finch Avenue West and Steeles Avenue West Supertest Road between Dufferin Street and Alness Street Dolomite Drive between Dufferin Street and Alness Street Flint Road between south end Flint Road and Alness Street The Pond Road between Petrolia Road and Keele Street Canarctic Drive between Petrolia Road and Keele Street Petrolia Road between The Pond Road and Steeles Avenue West Martin Ross Avenue between Dufferin Street and Alness Street Tangiers Road between Finch Avenue West and Murray Ross Parkway Murray Ross Parkway between Keele Street and Tangiers Road Gerry Fitzgerald Drive between Steeles Avenue West and Dufferin Street                                                                                                                                                                                                        | 30                               | (Area 1) in<br>Ward 6                |
| (Area 2) in<br>Ward 6                 | West side of Bathurst<br>Street / east side of<br>Dufferin Street                                                                                                                                                             | South side of Steeles<br>Avenue West / north<br>side of Finch Avenue<br>West                                                                                                                                                                                                                                   | Hidden Trail between Fisherville Road and Steeles Avenue West Fisherville Road between Bathurst Street and Hidden Trail Torresdale Avenue between 275 metres south of Antibes Drive and Steeles Avenue West Carpenter Road between Bathurst Street and Steeles Avenue West Rockford Road between Bathurst Street and Torresdale Avenue Cedarcroft Boulevard between Torresdale Avenue (north intersection) and Torresdale Avenue (south intersection)  Torresdale Avenue between Finch Avenue West and 65 metres north of Dollery Crescent  Antibes Drive between Bathurst Street and Torresdale Avenue (both legs)  Coneflower Crescent between Antibes Drive (west intersection) and Antibes Drive (east intersection)                                                                                                                                                                  | 30                               | (Area 2) in<br>Ward 6                |
| (Area 3) in<br>Ward 6                 | West side of Wilmington Avenue / east side of Dufferin Street between Finch Avenue West and William R Allen Road and east side of William R Allen Road between Dufferin Street and Sheppard Avenue West                       | South side of Finch<br>Avenue West / north<br>side of Sheppard<br>Avenue West                                                                                                                                                                                                                                  | Overbrook Place between Wilmington Avenue and Dufferin Street Wilson Heights Boulvard between Sheppard Avenue West and Kennard Avenue Kennard Avenue between Wilson Heights Boulvard and William R Allen Road                                                                                                                                                                                                                                                                                                                                                                                                                                                                                                                                                                                                                                                                             | 30                               | (Area 3) in<br>Ward 6                |
| (Area 4) in<br>Ward 6                 | West side of Dufferin<br>Street between Finch<br>Avenue West and<br>William R Allen Road<br>and west side of<br>William R Allen Road<br>between Dufferin Street<br>and Sheppard Avenue<br>West / east side of<br>Keele Street | South side of Finch<br>Avenue West / north<br>side of Sheppard<br>Avenue West                                                                                                                                                                                                                                  | Steeprock Drive between Dufferin Street and Chesswood Drive Whitehorse Road between Kodiak Crescent and Steeprock Drive Kodiak Crescent between Sheppard Avenue West (north intersection) and Sheppard Avenue West (south intersection) Chesswood Drive between Sheppard Avenue West and Finch Avenue West Champagne Drive between Chesswood Drive and Finch Avenue West Bakersfield Street between Sheppard Avenue West and St Regis Crescent North Tuscan Gate between Sheppard Avenue West and St Regis Crescent St Regis Crescent between Tuscan Gate and Keele Street St Regis Crescent North between Bakersfield Street and St Regis Crescent Ceramic Road between St Regis Crescent North and Toro Road Toro Road between Ceramic Road and Keele Street Tangiers Road between Toro Road and Finch Avenue West De Boers Drive between Sheppard Avenue West and William R Allen Road | 30                               | (Area 4) in<br>Ward 6                |
| (Area 5) in<br>Ward 6                 | West side of Keele<br>Street / east side of<br>Black Creek                                                                                                                                                                    | South side of<br>Grandravine Drive /<br>north side of Sheppard<br>Avenue West                                                                                                                                                                                                                                  | Sentinel Road between Sheppard Avenue West and Grandravine Drive                                                                                                                                                                                                                                                                                                                                                                                                                                                                                                                                                                                                                                                                                                                                                                                                                          | 30                               | (Area 5) in<br>Ward 6                |
| (Area 6) in<br>Ward 6                 | West side of Keele<br>Street / east side of<br>Jane Street                                                                                                                                                                    | South side of Sheppard<br>Avenue West / north<br>side of Calvington Drive<br>between Keele Street<br>and Forthbridge<br>Crescent and north side<br>of Forthbridge Crescent<br>between Calvington<br>Drive and Chesham<br>Drive and north side of<br>Heathrow Drive<br>between Chesham<br>Drive and Jane Street | Giltspur Drive between Northover Street and Jane Street Northover Street between Giltspur Drive and Sheppard Avenue West Exbury Road between Calvington Drive and Jane Street                                                                                                                                                                                                                                                                                                                                                                                                                                                                                                                                                                                                                                                                                                             | 30                               | (Area 6) in<br>Ward 6                |