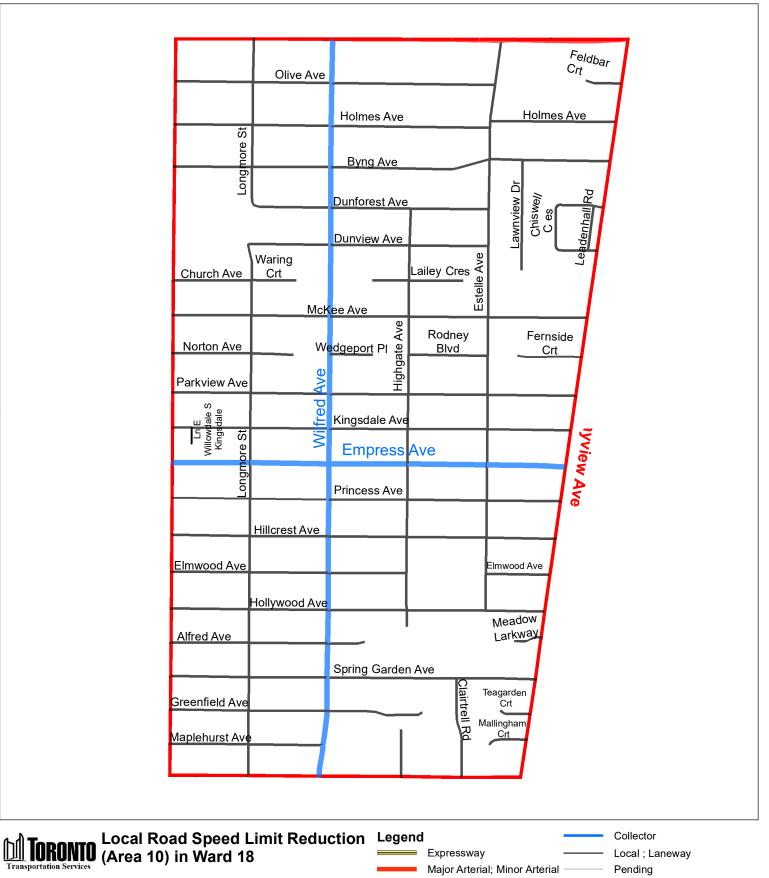

| (Column 1)   | (Column 2)              | (Column 3)                | (Column 4)                                                                | (Column | (Column 6)   |
|--------------|-------------------------|---------------------------|---------------------------------------------------------------------------|---------|--------------|
| Designated   | East Limit / West Limit | North Limit / South Limit | Excluded Highways                                                         | 5)      | Designated   |
| Area Name    | of Designated Area      | of Designated Area        |                                                                           | Speed   | Area Map     |
|              |                         |                           |                                                                           | (km/h)  |              |
| (Area 9) in  | West side of Bayview    | South side of Cummer      | Maxome Avenue between Cummer Avenue and Finch Avenue East                 | 30      | (Area 9) in  |
| Ward 18      | Avenue / east side of   | Avenue / north side of    | Bishop Avenue between Willowdale Avenue and Maxome Avenue                 |         | Ward 18      |
|              | Willowdale Avenue       | Finch Avenue East         | Kenneth Wood Crescent between Finch Avenue East (west intersection) Finch |         |              |
|              |                         |                           | Avenue East (east intersection)                                           |         |              |
| (Area 10) in | West side of Bayview    | South side of Finch       | Wilfred Avenue between Finch Avenue East and Sheppard Avenue E            | 30      | (Area 10) in |
| Ward 18      | Avenue / east side of   | Avenue East / north       | Empress Avenue between Willowdale Avenue and Bayview Avenue               | 30      | Ward 18      |
| Wald 10      | Willowdale Avenue       | side of Sheppard          | Limpless Avenue between willowdale Avenue and bayview Avenue              |         | Wald 10      |
|              | Willowdale Avertue      | Avenue East               |                                                                           |         |              |
|              |                         |                           |                                                                           |         |              |
| (Area 11) in | West side of Bayview    | South side of Sheppard    | Avondale Avenue between Yonge Steet and Burnwell Street                   | 30      | (Area 11) in |
| Ward 18      | Avenue / east side of   | Avenue West / north       |                                                                           |         | Ward 18      |
|              | Yonge Street            | side of Highway 401       |                                                                           |         |              |
|              |                         |                           |                                                                           |         |              |
| (Area 12) in | West side of Yonge      | South side of Sheppard    | Beecroft Road between Sheppard Avenue and Yonge Street                    | 30      | (Area 12) in |
| Ward 18      | Street / east side of   | Avenue West / north       | Easton Road between Sheppard Avenue West and Florence Avenue              |         | Ward 18      |
|              | Don River West Branch   | side of Highway 401       | Florence Avenue between Easton Road and Yonge Street                      |         |              |
|              |                         |                           |                                                                           |         |              |
|              |                         |                           |                                                                           |         |              |