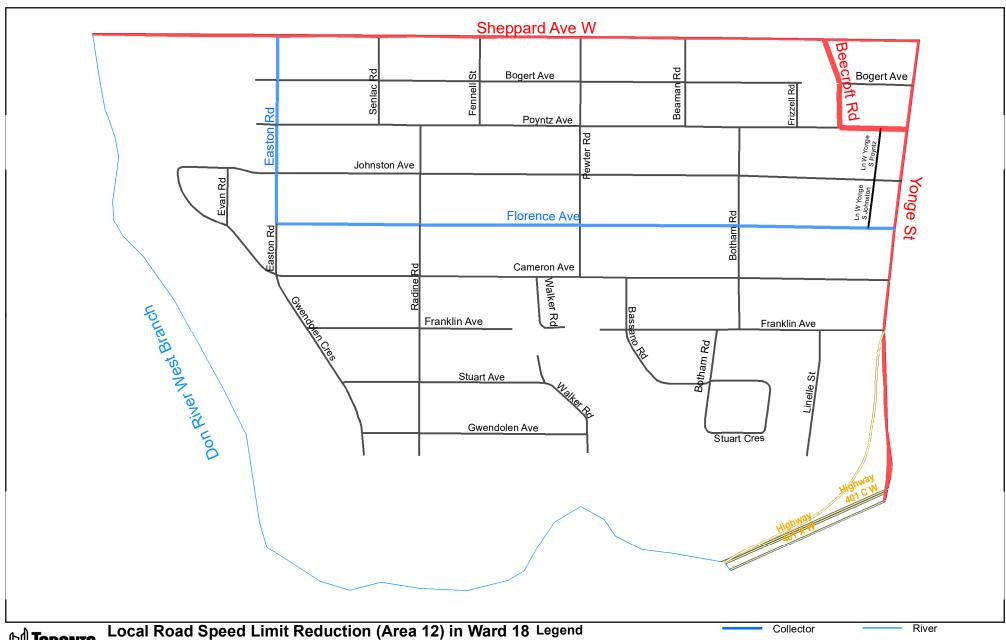

| (Column 1)   | (Column 2)              | (Column 3)                | (Column 4)                                                                | (Column | (Column 6)   |
|--------------|-------------------------|---------------------------|---------------------------------------------------------------------------|---------|--------------|
| Designated   | East Limit / West Limit | North Limit / South Limit | Excluded Highways                                                         | 5)      | Designated   |
| Area Name    | of Designated Area      | of Designated Area        |                                                                           | Speed   | Area Map     |
|              |                         |                           |                                                                           | (km/h)  |              |
| (Area 9) in  | West side of Bayview    | South side of Cummer      | Maxome Avenue between Cummer Avenue and Finch Avenue East                 | 30      | (Area 9) in  |
| Ward 18      | Avenue / east side of   | Avenue / north side of    | Bishop Avenue between Willowdale Avenue and Maxome Avenue                 |         | Ward 18      |
|              | Willowdale Avenue       | Finch Avenue East         | Kenneth Wood Crescent between Finch Avenue East (west intersection) Finch |         |              |
|              |                         |                           | Avenue East (east intersection)                                           |         |              |
| (Area 10) in | West side of Bayview    | South side of Finch       | Wilfred Avenue between Finch Avenue East and Sheppard Avenue E            | 30      | (Area 10) in |
| Ward 18      | Avenue / east side of   | Avenue East / north       | Empress Avenue between Willowdale Avenue and Bayview Avenue               | 30      | Ward 18      |
| Wald 10      | Willowdale Avenue       | side of Sheppard          | Limpless Avenue between willowdale Avenue and bayview Avenue              |         | Wald 10      |
|              | Willowdale Avertue      | Avenue East               |                                                                           |         |              |
|              |                         |                           |                                                                           |         |              |
| (Area 11) in | West side of Bayview    | South side of Sheppard    | Avondale Avenue between Yonge Steet and Burnwell Street                   | 30      | (Area 11) in |
| Ward 18      | Avenue / east side of   | Avenue West / north       |                                                                           |         | Ward 18      |
|              | Yonge Street            | side of Highway 401       |                                                                           |         |              |
|              |                         |                           |                                                                           |         |              |
| (Area 12) in | West side of Yonge      | South side of Sheppard    | Beecroft Road between Sheppard Avenue and Yonge Street                    | 30      | (Area 12) in |
| Ward 18      | Street / east side of   | Avenue West / north       | Easton Road between Sheppard Avenue West and Florence Avenue              |         | Ward 18      |
|              | Don River West Branch   | side of Highway 401       | Florence Avenue between Easton Road and Yonge Street                      |         |              |
|              |                         |                           |                                                                           |         |              |
|              |                         |                           |                                                                           |         |              |