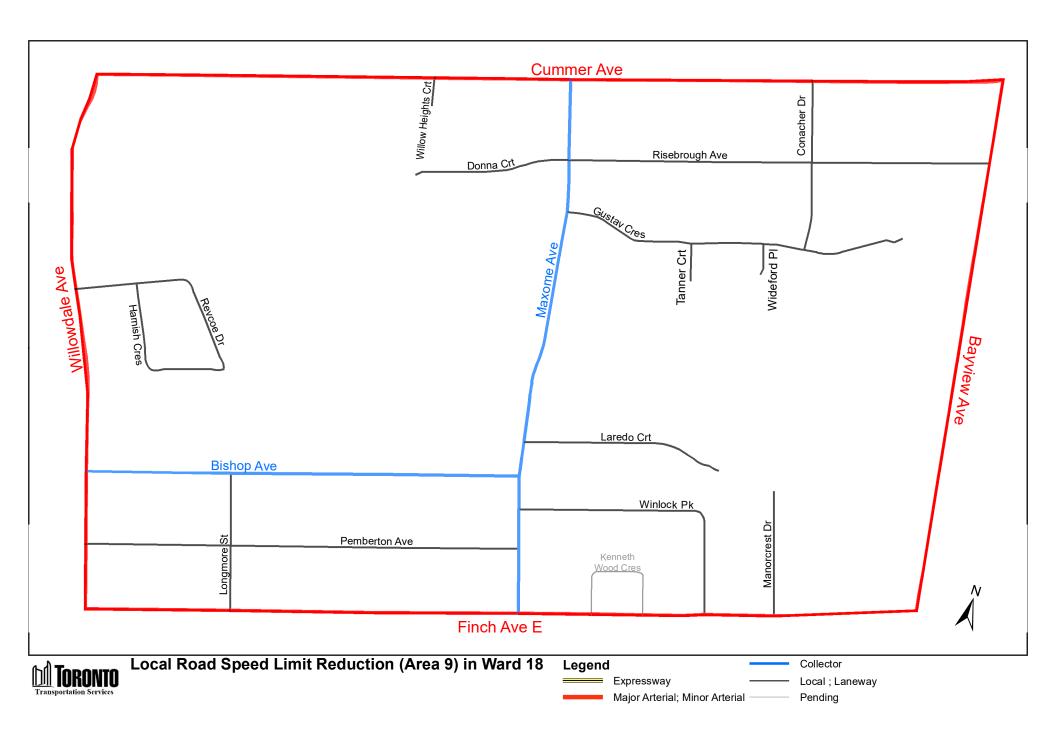

| (Column 1)   | (Column 2)              | (Column 3)                | (Column 4)                                                                | (Column | (Column 6)   |
|--------------|-------------------------|---------------------------|---------------------------------------------------------------------------|---------|--------------|
| Designated   | East Limit / West Limit | North Limit / South Limit | Excluded Highways                                                         | 5)      | Designated   |
| Area Name    | of Designated Area      | of Designated Area        |                                                                           | Speed   | Area Map     |
|              |                         |                           |                                                                           | (km/h)  |              |
| (Area 9) in  | West side of Bayview    | South side of Cummer      | Maxome Avenue between Cummer Avenue and Finch Avenue East                 | 30      | (Area 9) in  |
| Ward 18      | Avenue / east side of   | Avenue / north side of    | Bishop Avenue between Willowdale Avenue and Maxome Avenue                 |         | Ward 18      |
|              | Willowdale Avenue       | Finch Avenue East         | Kenneth Wood Crescent between Finch Avenue East (west intersection) Finch |         |              |
|              |                         |                           | Avenue East (east intersection)                                           |         |              |
| (Area 10) in | West side of Bayview    | South side of Finch       | Wilfred Avenue between Finch Avenue East and Sheppard Avenue E            | 30      | (Area 10) in |
| Ward 18      | Avenue / east side of   | Avenue East / north       | Empress Avenue between Willowdale Avenue and Bayview Avenue               | 30      | Ward 18      |
| Wald 10      | Willowdale Avenue       | side of Sheppard          | Limpless Avenue between willowdale Avenue and bayview Avenue              |         | Wald 10      |
|              | Willowdale Avertue      | Avenue East               |                                                                           |         |              |
|              |                         |                           |                                                                           |         |              |
| (Area 11) in | West side of Bayview    | South side of Sheppard    | Avondale Avenue between Yonge Steet and Burnwell Street                   | 30      | (Area 11) in |
| Ward 18      | Avenue / east side of   | Avenue West / north       |                                                                           |         | Ward 18      |
|              | Yonge Street            | side of Highway 401       |                                                                           |         |              |
|              |                         |                           |                                                                           |         |              |
| (Area 12) in | West side of Yonge      | South side of Sheppard    | Beecroft Road between Sheppard Avenue and Yonge Street                    | 30      | (Area 12) in |
| Ward 18      | Street / east side of   | Avenue West / north       | Easton Road between Sheppard Avenue West and Florence Avenue              |         | Ward 18      |
|              | Don River West Branch   | side of Highway 401       | Florence Avenue between Easton Road and Yonge Street                      |         |              |
|              |                         |                           |                                                                           |         |              |
|              |                         |                           |                                                                           |         |              |