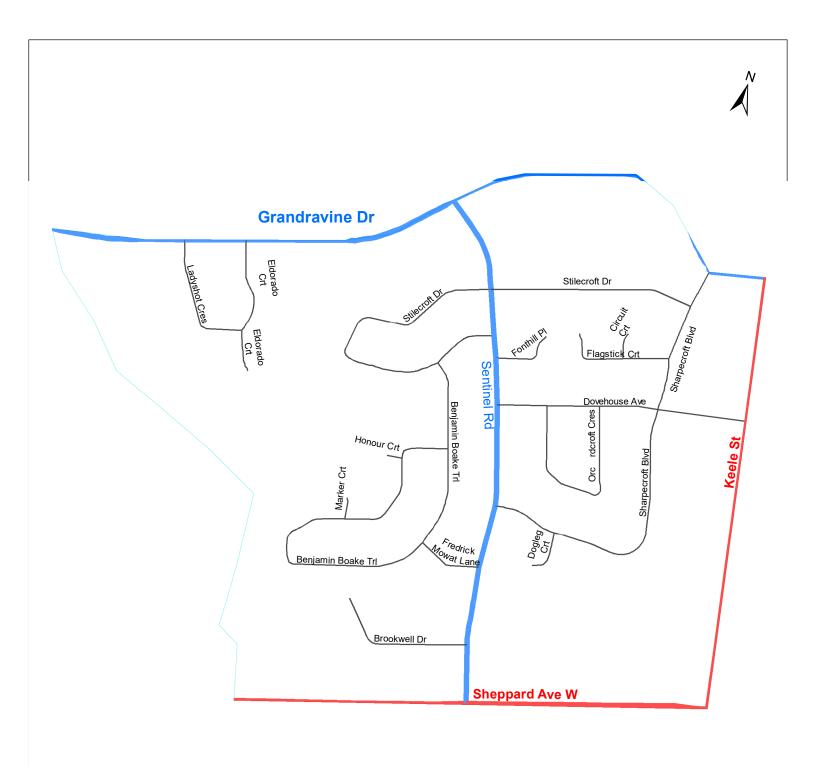

## Attachment 1 - Proposed Amendments to Speed Limits on Local Roads and Public Lanes in Ward 6 and Ward 18

1. Insert the following into Schedule XLV (Part 1) in  $\S$  950-1344 as follows:

| (Column 1)<br>Designated<br>Area Name | (Column 2)<br>East Limit / West Limit<br>of Designated Area                                                                                                                                                                   | (Column 3)<br>North Limit / South Limit<br>of Designated Area                                                                                                                                                                                                                                                  | (Column 4)<br>Excluded Highways                                                                                                                                                                                                                                                                                                                                                                                                                                                                                                                                                                                                                                                                                                                                                                                                                                                           | (Column<br>5)<br>Speed<br>(km/h) | (Column 6)<br>Designated<br>Area Map |
|---------------------------------------|-------------------------------------------------------------------------------------------------------------------------------------------------------------------------------------------------------------------------------|----------------------------------------------------------------------------------------------------------------------------------------------------------------------------------------------------------------------------------------------------------------------------------------------------------------|-------------------------------------------------------------------------------------------------------------------------------------------------------------------------------------------------------------------------------------------------------------------------------------------------------------------------------------------------------------------------------------------------------------------------------------------------------------------------------------------------------------------------------------------------------------------------------------------------------------------------------------------------------------------------------------------------------------------------------------------------------------------------------------------------------------------------------------------------------------------------------------------|----------------------------------|--------------------------------------|
| (Area 1) in<br>Ward 6                 | West side of Dufferin<br>Street / east side of<br>Keele Street                                                                                                                                                                | South side of Steeles<br>Avenue West / north<br>side of Finch Avenue<br>West                                                                                                                                                                                                                                   | Alness Street between Finch Avenue West and Steeles Avenue West Supertest Road between Dufferin Street and Alness Street Dolomite Drive between Dufferin Street and Alness Street Flint Road between south end Flint Road and Alness Street The Pond Road between Petrolia Road and Keele Street Canarctic Drive between Petrolia Road and Keele Street Petrolia Road between The Pond Road and Steeles Avenue West Martin Ross Avenue between Dufferin Street and Alness Street Tangiers Road between Finch Avenue West and Murray Ross Parkway Murray Ross Parkway between Keele Street and Tangiers Road Gerry Fitzgerald Drive between Steeles Avenue West and Dufferin Street                                                                                                                                                                                                        | 30                               | (Area 1) in<br>Ward 6                |
| (Area 2) in<br>Ward 6                 | West side of Bathurst<br>Street / east side of<br>Dufferin Street                                                                                                                                                             | South side of Steeles<br>Avenue West / north<br>side of Finch Avenue<br>West                                                                                                                                                                                                                                   | Hidden Trail between Fisherville Road and Steeles Avenue West Fisherville Road between Bathurst Street and Hidden Trail Torresdale Avenue between 275 metres south of Antibes Drive and Steeles Avenue West Carpenter Road between Bathurst Street and Steeles Avenue West Rockford Road between Bathurst Street and Torresdale Avenue Cedarcroft Boulevard between Torresdale Avenue (north intersection) and Torresdale Avenue (south intersection)  Torresdale Avenue between Finch Avenue West and 65 metres north of Dollery Crescent  Antibes Drive between Bathurst Street and Torresdale Avenue (both legs)  Coneflower Crescent between Antibes Drive (west intersection) and Antibes Drive (east intersection)                                                                                                                                                                  | 30                               | (Area 2) in<br>Ward 6                |
| (Area 3) in<br>Ward 6                 | West side of Wilmington Avenue / east side of Dufferin Street between Finch Avenue West and William R Allen Road and east side of William R Allen Road between Dufferin Street and Sheppard Avenue West                       | South side of Finch<br>Avenue West / north<br>side of Sheppard<br>Avenue West                                                                                                                                                                                                                                  | Overbrook Place between Wilmington Avenue and Dufferin Street Wilson Heights Boulvard between Sheppard Avenue West and Kennard Avenue Kennard Avenue between Wilson Heights Boulvard and William R Allen Road                                                                                                                                                                                                                                                                                                                                                                                                                                                                                                                                                                                                                                                                             | 30                               | (Area 3) in<br>Ward 6                |
| (Area 4) in<br>Ward 6                 | West side of Dufferin<br>Street between Finch<br>Avenue West and<br>William R Allen Road<br>and west side of<br>William R Allen Road<br>between Dufferin Street<br>and Sheppard Avenue<br>West / east side of<br>Keele Street | South side of Finch<br>Avenue West / north<br>side of Sheppard<br>Avenue West                                                                                                                                                                                                                                  | Steeprock Drive between Dufferin Street and Chesswood Drive Whitehorse Road between Kodiak Crescent and Steeprock Drive Kodiak Crescent between Sheppard Avenue West (north intersection) and Sheppard Avenue West (south intersection) Chesswood Drive between Sheppard Avenue West and Finch Avenue West Champagne Drive between Chesswood Drive and Finch Avenue West Bakersfield Street between Sheppard Avenue West and St Regis Crescent North Tuscan Gate between Sheppard Avenue West and St Regis Crescent St Regis Crescent between Tuscan Gate and Keele Street St Regis Crescent North between Bakersfield Street and St Regis Crescent Ceramic Road between St Regis Crescent North and Toro Road Toro Road between Ceramic Road and Keele Street Tangiers Road between Toro Road and Finch Avenue West De Boers Drive between Sheppard Avenue West and William R Allen Road | 30                               | (Area 4) in<br>Ward 6                |
| (Area 5) in<br>Ward 6                 | West side of Keele<br>Street / east side of<br>Black Creek                                                                                                                                                                    | South side of<br>Grandravine Drive /<br>north side of Sheppard<br>Avenue West                                                                                                                                                                                                                                  | Sentinel Road between Sheppard Avenue West and Grandravine Drive                                                                                                                                                                                                                                                                                                                                                                                                                                                                                                                                                                                                                                                                                                                                                                                                                          | 30                               | (Area 5) in<br>Ward 6                |
| (Area 6) in<br>Ward 6                 | West side of Keele<br>Street / east side of<br>Jane Street                                                                                                                                                                    | South side of Sheppard<br>Avenue West / north<br>side of Calvington Drive<br>between Keele Street<br>and Forthbridge<br>Crescent and north side<br>of Forthbridge Crescent<br>between Calvington<br>Drive and Chesham<br>Drive and north side of<br>Heathrow Drive<br>between Chesham<br>Drive and Jane Street | Giltspur Drive between Northover Street and Jane Street Northover Street between Giltspur Drive and Sheppard Avenue West Exbury Road between Calvington Drive and Jane Street                                                                                                                                                                                                                                                                                                                                                                                                                                                                                                                                                                                                                                                                                                             | 30                               | (Area 6) in<br>Ward 6                |