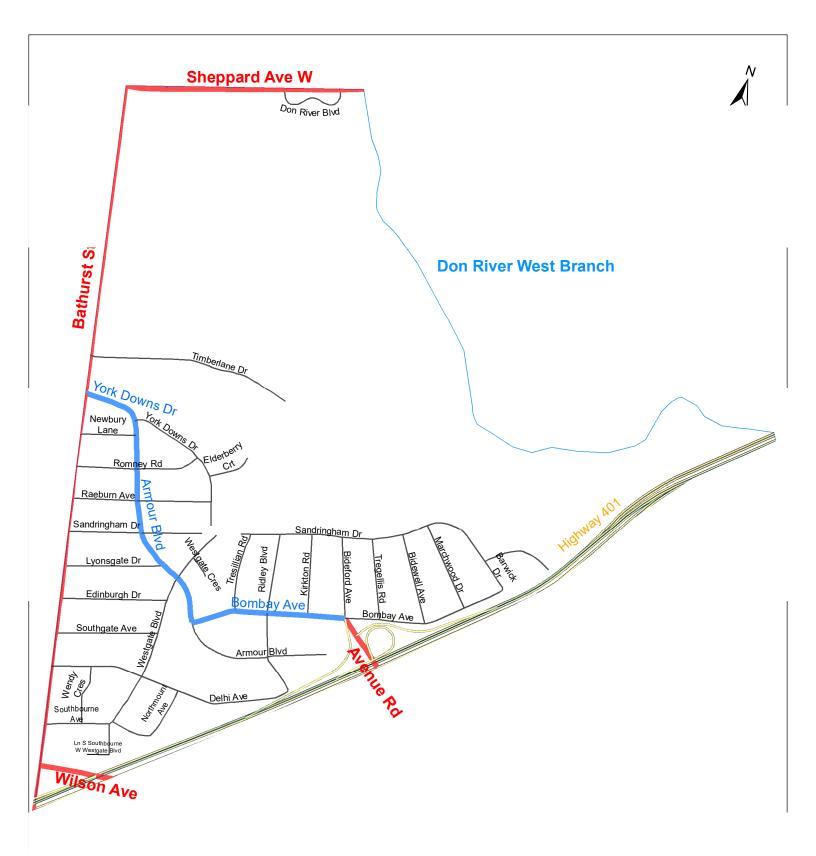

| (Column 1)<br>Designated<br>Area Name | (Column 2)<br>East Limit / West Limit<br>of Designated Area                                                                                                                                                                           | (Column 3)<br>North Limit / South Limit<br>of Designated Area                 | (Column 4)<br>Excluded Highways                                                                                                                                                                                                                                                                                                                                                                                                                                           | (Column<br>5)<br>Speed<br>(km/h) | (Column 6)<br>Designated<br>Area Map |
|---------------------------------------|---------------------------------------------------------------------------------------------------------------------------------------------------------------------------------------------------------------------------------------|-------------------------------------------------------------------------------|---------------------------------------------------------------------------------------------------------------------------------------------------------------------------------------------------------------------------------------------------------------------------------------------------------------------------------------------------------------------------------------------------------------------------------------------------------------------------|----------------------------------|--------------------------------------|
| (Area 11) in<br>Ward 6                | West side of Bathurst<br>Street between Finch<br>Avenue West and Don<br>River West Branch and<br>west side of Don River<br>West Branch between<br>Bathurst Street and<br>Sheppard Avenue<br>West / east side of<br>Wilmington Avenue  | South side of Finch<br>Avenue West / north<br>side of Sheppard<br>Avenue West | Bathurst Street between Sheppard Avenue West and the Don River West Branch Overbrook Place between Maxwell Street and Wilmington Avenue Goldfinch Crescent between south end Goldfinch Crescent and Finch Avenue West Goldthread Terrace between Goddard Street and Maxwell Street Wingstem Cout between Goldthread Terrace and south end of Wingstem Court                                                                                                               | 30                               | (Area 11) in<br>Ward 6               |
| (Area 12) in<br>Ward 6                | West side of Don River<br>West Branch / east<br>side of Bathurst Street                                                                                                                                                               | South side of Sheppard<br>Avenue West / north<br>side of Highway 401          | York Downs Drive between Armour Boulevard and Bathurst Street Armour Boulevard between Bombay Avenue and York Downs Road Bombay Avenue between Avenue Road and Armour Boulevard Avenue Road between Highway 401 and Bombay Avenue Wilson Avenue between Bathurst Street and Highway 401                                                                                                                                                                                   | 30                               | (Area 12) in<br>Ward 6               |
| (Area 1) in<br>Ward 18                | West side of Yonge<br>Street / east side of<br>Bathurst Street                                                                                                                                                                        | South side of Steeles<br>Avenue West / north<br>side of Drewry Avenue         | Greenwin Village Road between Peckham Avenue and Bathurst Street Village Gate between Greenwin Village Road and Steeles Avenue West Peckham Avenue between Greenwin Village Road and Cactus Avenue Cactus Avenue between Steeles Avenue West and Drewry Avenue Patricia Avenue between Bathurst Street and Yonge Street Hilda Avenue between Steeles Avenue West and Drewry Avenue                                                                                        | 30                               | (Area 1) in<br>Ward 18               |
| (Area 2) in<br>Ward 18                | West side of Yonge<br>Street / east side of<br>Bathurst Street                                                                                                                                                                        | South side of Drewry<br>Avenue / north side of<br>Finch Avenue East           | Granthbrook Street between Drewry Avenue and Finch Avenue West Talbot Road between Newtonbrook Boulevard and Finch Avenue West Hilda Avenue between Newtonbrook Boulevard and Drewry Avenue Hendon Avenue between Yonge Street and Talbot Road Daniel Cozens Court between Kenton Drive and west end of Daniel Cozens Court                                                                                                                                               | 30                               | (Area 2) in<br>Ward 18               |
| (Area 3) in<br>Ward 18                | West side of Senlac<br>Road / east side of<br>Bathurst Street<br>between Finch Avenue<br>West and the Don<br>River West Branch and<br>east side of Don River<br>West Branch between<br>Bathurst Street and<br>Sheppard Avenue<br>West | South side of Finch<br>Avenue West / north<br>side of Sheppard<br>Avenue West | Ellerslie Avenue between Bathurst Street and Senlac Road                                                                                                                                                                                                                                                                                                                                                                                                                  | 30                               | (Area 3) in<br>Ward 18               |
| (Area 4) in<br>Ward 18                | West side of Yonge<br>Street / east side of<br>Senlac Road                                                                                                                                                                            | South side of Finch<br>Avenue East / north<br>side of Sheppard<br>Avenue West | Talbot Road between Finch Avenue West and Lorraine Drive Churchill Avenue between Senlac Road and Yonge Street Kempford Boulevard between Beecroft Road and Yonge Street Ellersle Avenue between Beecroft Road and Yonge Street Park Home Avenue between Senlac Road and Yonge Street North York Boulevard between Beecroft Road and Yonge Street Elmhurst Avenue between Beecroft Road and Yonge Street Beecroft Road between Finch Avenue West and Sheppard Avenue West | 30                               | (Area 4) in<br>Ward 18               |
| (Area 5) in<br>Ward 18                | West side of<br>Willowdale Avenue /<br>east side of Yonge<br>Street                                                                                                                                                                   | South side of Finch<br>Avenue East / north<br>side of Sheppard<br>Avenue West | Doris Avenue between Finch Avenue East and Sheppard Avenue East Church Avenue between Yonge Street and Willowdale Avenue Norton Avenue between Doris Avenue and Yonge Street Kenneth Avenue between Olive Avenue and Sheppard Avenue East Empress Avenue between Yonge Street and Willowdale Avenue Greenfield Avenue between Yonge Street and Doris Avenue                                                                                                               | 30                               | (Area 5) in<br>Ward 18               |
| (Area 6) in<br>Ward 18                | West side of<br>Willowdale Avenue /<br>east side of Yonge<br>Street                                                                                                                                                                   | South side of Steeles<br>Avenue East / north<br>side of Cummer Avenue         | Newton Drive between Yonge Street and Willowdale Avenue                                                                                                                                                                                                                                                                                                                                                                                                                   | 30                               | (Area 6) in<br>Ward 18               |
| (Area 7) in<br>Ward 18                | West side of Bayview<br>Avenue / east side of<br>Willowdale Avenue                                                                                                                                                                    | South side of Steeles<br>Avenue East / north<br>side of Cummer Avenue         | Newton Drive between Willowdale Avenue and Bayview Avenue Maxome Avenue between Steeles Avenue East and Cummer Avenue Geranium Court between Cummer Avenue and north end of Geranium Court Becky Cheung Court between Cummer Avenue and north end of Becky Cheung Court                                                                                                                                                                                                   | 30                               | (Area 7) in<br>Ward 18               |
| (Area 8) in<br>Ward 18                | West side of<br>Willowdale Avenue /<br>east side of Yonge<br>Street                                                                                                                                                                   | South side of Cummer<br>Avenue / north side of<br>Finch Avenue East           | Bishop Avenue between Yonge Street and Willowdale Avenue                                                                                                                                                                                                                                                                                                                                                                                                                  | 30                               | (Area 8) in<br>Ward 18               |