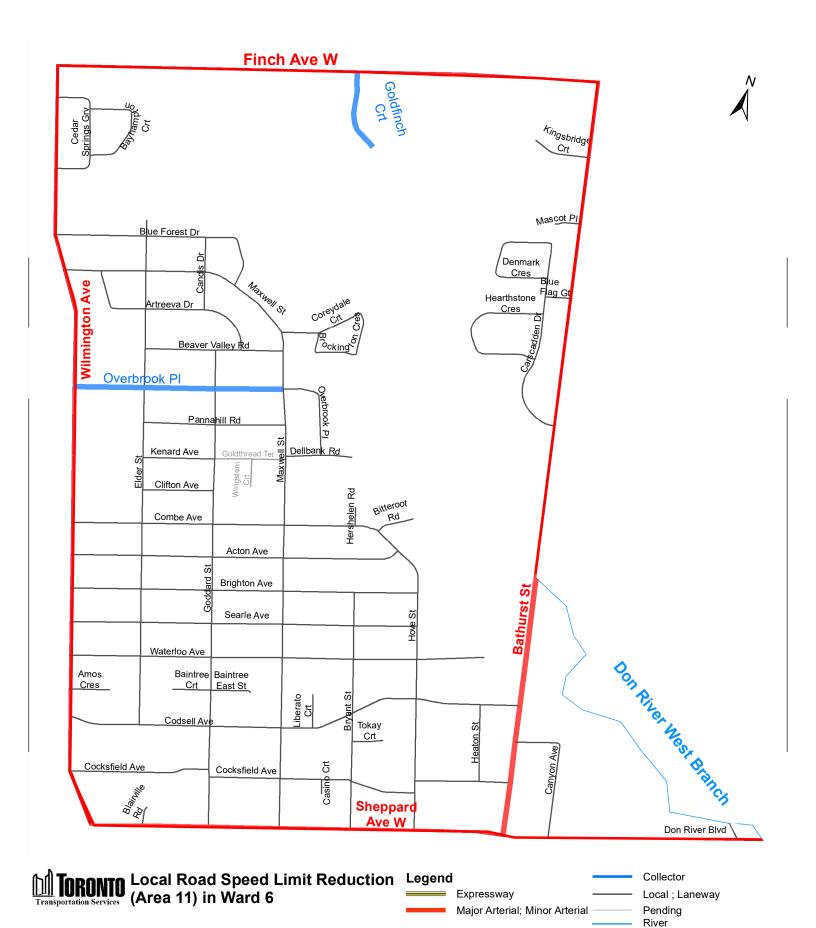

| (Column 1)<br>Designated<br>Area Name | (Column 2)<br>East Limit / West Limit<br>of Designated Area                                                                                                                                                                           | (Column 3)<br>North Limit / South Limit<br>of Designated Area                 | (Column 4)<br>Excluded Highways                                                                                                                                                                                                                                                                                                                                                                                                                                           | (Column<br>5)<br>Speed<br>(km/h) | (Column 6)<br>Designated<br>Area Map |
|---------------------------------------|---------------------------------------------------------------------------------------------------------------------------------------------------------------------------------------------------------------------------------------|-------------------------------------------------------------------------------|---------------------------------------------------------------------------------------------------------------------------------------------------------------------------------------------------------------------------------------------------------------------------------------------------------------------------------------------------------------------------------------------------------------------------------------------------------------------------|----------------------------------|--------------------------------------|
| (Area 11) in<br>Ward 6                | West side of Bathurst<br>Street between Finch<br>Avenue West and Don<br>River West Branch and<br>west side of Don River<br>West Branch between<br>Bathurst Street and<br>Sheppard Avenue<br>West / east side of<br>Wilmington Avenue  | South side of Finch<br>Avenue West / north<br>side of Sheppard<br>Avenue West | Bathurst Street between Sheppard Avenue West and the Don River West Branch Overbrook Place between Maxwell Street and Wilmington Avenue Goldfinch Crescent between south end Goldfinch Crescent and Finch Avenue West Goldthread Terrace between Goddard Street and Maxwell Street Wingstem Cout between Goldthread Terrace and south end of Wingstem Court                                                                                                               | 30                               | (Area 11) in<br>Ward 6               |
| (Area 12) in<br>Ward 6                | West side of Don River<br>West Branch / east<br>side of Bathurst Street                                                                                                                                                               | South side of Sheppard<br>Avenue West / north<br>side of Highway 401          | York Downs Drive between Armour Boulevard and Bathurst Street Armour Boulevard between Bombay Avenue and York Downs Road Bombay Avenue between Avenue Road and Armour Boulevard Avenue Road between Highway 401 and Bombay Avenue Wilson Avenue between Bathurst Street and Highway 401                                                                                                                                                                                   | 30                               | (Area 12) in<br>Ward 6               |
| (Area 1) in<br>Ward 18                | West side of Yonge<br>Street / east side of<br>Bathurst Street                                                                                                                                                                        | South side of Steeles<br>Avenue West / north<br>side of Drewry Avenue         | Greenwin Village Road between Peckham Avenue and Bathurst Street Village Gate between Greenwin Village Road and Steeles Avenue West Peckham Avenue between Greenwin Village Road and Cactus Avenue Cactus Avenue between Steeles Avenue West and Drewry Avenue Patricia Avenue between Bathurst Street and Yonge Street Hilda Avenue between Steeles Avenue West and Drewry Avenue                                                                                        | 30                               | (Area 1) in<br>Ward 18               |
| (Area 2) in<br>Ward 18                | West side of Yonge<br>Street / east side of<br>Bathurst Street                                                                                                                                                                        | South side of Drewry<br>Avenue / north side of<br>Finch Avenue East           | Granthbrook Street between Drewry Avenue and Finch Avenue West Talbot Road between Newtonbrook Boulevard and Finch Avenue West Hilda Avenue between Newtonbrook Boulevard and Drewry Avenue Hendon Avenue between Yonge Street and Talbot Road Daniel Cozens Court between Kenton Drive and west end of Daniel Cozens Court                                                                                                                                               | 30                               | (Area 2) in<br>Ward 18               |
| (Area 3) in<br>Ward 18                | West side of Senlac<br>Road / east side of<br>Bathurst Street<br>between Finch Avenue<br>West and the Don<br>River West Branch and<br>east side of Don River<br>West Branch between<br>Bathurst Street and<br>Sheppard Avenue<br>West | South side of Finch<br>Avenue West / north<br>side of Sheppard<br>Avenue West | Ellerslie Avenue between Bathurst Street and Senlac Road                                                                                                                                                                                                                                                                                                                                                                                                                  | 30                               | (Area 3) in<br>Ward 18               |
| (Area 4) in<br>Ward 18                | West side of Yonge<br>Street / east side of<br>Senlac Road                                                                                                                                                                            | South side of Finch<br>Avenue East / north<br>side of Sheppard<br>Avenue West | Talbot Road between Finch Avenue West and Lorraine Drive Churchill Avenue between Senlac Road and Yonge Street Kempford Boulevard between Beecroft Road and Yonge Street Ellersle Avenue between Beecroft Road and Yonge Street Park Home Avenue between Senlac Road and Yonge Street North York Boulevard between Beecroft Road and Yonge Street Elmhurst Avenue between Beecroft Road and Yonge Street Beecroft Road between Finch Avenue West and Sheppard Avenue West | 30                               | (Area 4) in<br>Ward 18               |
| (Area 5) in<br>Ward 18                | West side of<br>Willowdale Avenue /<br>east side of Yonge<br>Street                                                                                                                                                                   | South side of Finch<br>Avenue East / north<br>side of Sheppard<br>Avenue West | Doris Avenue between Finch Avenue East and Sheppard Avenue East Church Avenue between Yonge Street and Willowdale Avenue Norton Avenue between Doris Avenue and Yonge Street Kenneth Avenue between Olive Avenue and Sheppard Avenue East Empress Avenue between Yonge Street and Willowdale Avenue Greenfield Avenue between Yonge Street and Doris Avenue                                                                                                               | 30                               | (Area 5) in<br>Ward 18               |
| (Area 6) in<br>Ward 18                | West side of<br>Willowdale Avenue /<br>east side of Yonge<br>Street                                                                                                                                                                   | South side of Steeles<br>Avenue East / north<br>side of Cummer Avenue         | Newton Drive between Yonge Street and Willowdale Avenue                                                                                                                                                                                                                                                                                                                                                                                                                   | 30                               | (Area 6) in<br>Ward 18               |
| (Area 7) in<br>Ward 18                | West side of Bayview<br>Avenue / east side of<br>Willowdale Avenue                                                                                                                                                                    | South side of Steeles<br>Avenue East / north<br>side of Cummer Avenue         | Newton Drive between Willowdale Avenue and Bayview Avenue Maxome Avenue between Steeles Avenue East and Cummer Avenue Geranium Court between Cummer Avenue and north end of Geranium Court Becky Cheung Court between Cummer Avenue and north end of Becky Cheung Court                                                                                                                                                                                                   | 30                               | (Area 7) in<br>Ward 18               |
| (Area 8) in<br>Ward 18                | West side of<br>Willowdale Avenue /<br>east side of Yonge<br>Street                                                                                                                                                                   | South side of Cummer<br>Avenue / north side of<br>Finch Avenue East           | Bishop Avenue between Yonge Street and Willowdale Avenue                                                                                                                                                                                                                                                                                                                                                                                                                  | 30                               | (Area 8) in<br>Ward 18               |