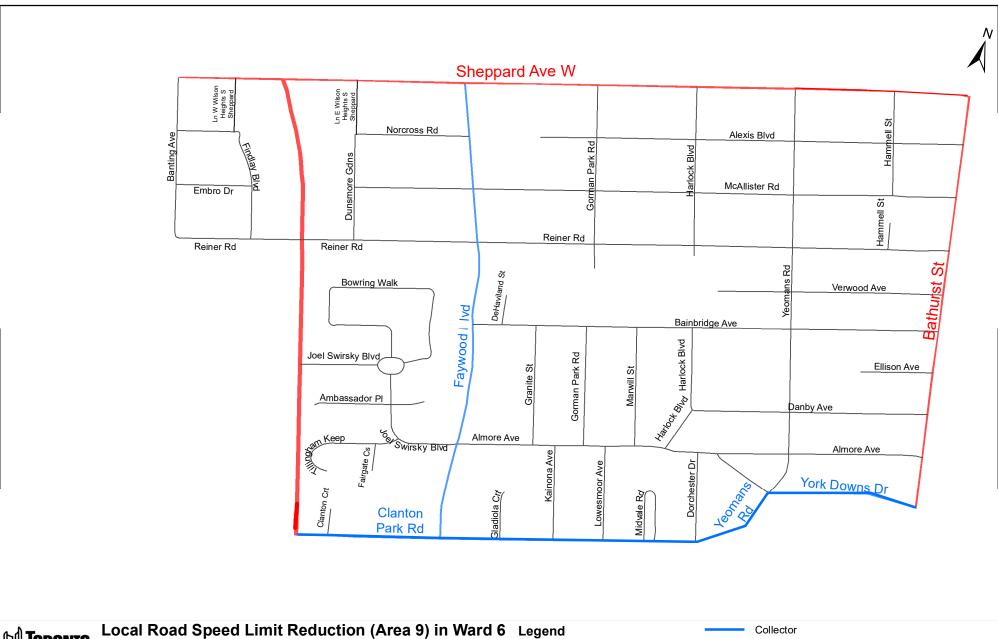

| (Column 1)<br>Designated<br>Area Name | (Column 2)<br>East Limit / West Limit<br>of Designated Area                                                                                                                                                                                                                                                                                     | (Column 3)<br>North Limit / South Limit<br>of Designated Area                                                                                                                                                                                                                                         | (Column 4)<br>Excluded Highways                                                                                                                                                                                                                                                                                                                                                                                                                                                                                                                                                                                                                                                                                                                                                                                                                                                                                                                                                                                                                                                                                                                                                                                                                                                                                                                                                               | (Column<br>5)<br>Speed<br>(km/h) | (Column 6)<br>Designated<br>Area Map |
|---------------------------------------|-------------------------------------------------------------------------------------------------------------------------------------------------------------------------------------------------------------------------------------------------------------------------------------------------------------------------------------------------|-------------------------------------------------------------------------------------------------------------------------------------------------------------------------------------------------------------------------------------------------------------------------------------------------------|-----------------------------------------------------------------------------------------------------------------------------------------------------------------------------------------------------------------------------------------------------------------------------------------------------------------------------------------------------------------------------------------------------------------------------------------------------------------------------------------------------------------------------------------------------------------------------------------------------------------------------------------------------------------------------------------------------------------------------------------------------------------------------------------------------------------------------------------------------------------------------------------------------------------------------------------------------------------------------------------------------------------------------------------------------------------------------------------------------------------------------------------------------------------------------------------------------------------------------------------------------------------------------------------------------------------------------------------------------------------------------------------------|----------------------------------|--------------------------------------|
| (Area 7) in<br>Ward 6                 | West side of Keele<br>Street / east side of<br>Jane Street                                                                                                                                                                                                                                                                                      | South side of Calvington<br>Drive between Keele<br>Street and Forthbridge<br>Crescent and south side<br>of Forthbridge Crescent<br>between Calvington<br>Drive and Chesham<br>Drive and south side of<br>Heathrow Drive<br>between Chesham<br>Drive and Jane Street /<br>north side of Highway<br>401 | Wilson Avenue between Keele Street and Jane Street<br>Peterhill Avenue between Wilson Avenue and Sir William Hearst Avenue                                                                                                                                                                                                                                                                                                                                                                                                                                                                                                                                                                                                                                                                                                                                                                                                                                                                                                                                                                                                                                                                                                                                                                                                                                                                    | 30                               | (Area 7) in<br>Ward 6                |
| (Area 8) in<br>Ward 6                 | West side of William R<br>Allen Road / east side<br>of Keele Street                                                                                                                                                                                                                                                                             | South side of Sheppard<br>Avenue West / noth<br>side of Highway 401                                                                                                                                                                                                                                   | Wilson Avenue between William R Allen Road and Keele Street Garratt Boulevard between Wilson Avenue and Plewes Road Northgate Drive between Wilson Avenue and Whitley Avenue Plewes Road between Keswick Road and Garratt Boulevard Dufferin Street between Highway 401 and Katherine Road Befford Road between Dufferin Street and a point approximately 200 metres north of Katherine Road Dubray Avenue between Wilson Avenue and Paxtonia Boulevard Hawksdale Road between Dubray Avenue and Tilbury Drive Tilbury Drive between Hawksdale Road and Keele Street James Finlay Way between Wilson Avenue and south end of James Finlay Way George Butchart Drive between Keele Street and Downsview Park Boulevard Downsview Park Boulevard between Keele Street and north-east end of Downsview Park Boulevard between Downsview Park Boulevard and south end of Stanley Greene Boulevard between Downsview Park Boulevard and John Perkins Bull Drive William Duncan Road between Downsview Park Boulevard and John Perkins Bull Drive John Perkins Bull Drive between Stanley Greene Boulevard and east end of John Perkins Bull Drive Caroline Carpenter Grove between John Perkins Bull Drive and Locust Lodge Gardens Locust Lodge Gardens between Stanley Greene Boulevard and William Duncan Road Thomas Mulholland Drive between Stanley Greene Boulevard and William Duncan Road | 30                               | (Area 8) in<br>Ward 6                |
| (Area 9) in<br>Ward 6                 | West side of Bathurst<br>Street / west side of<br>Banting Avenue<br>between Sheppard<br>Avenue West and<br>Reiner Road and south<br>side of Reiner Road<br>between Banting<br>Avenue and Wilson<br>Heights Boulevard and<br>west side of Wilson<br>Heights Boulevard<br>between Reiner Road<br>and Clanton Park Road                            | north side of Yeomans<br>Road between Clanton<br>Park Road and York<br>Downs Drive and north<br>side of York Downs<br>Drive between<br>Yeomans Road and                                                                                                                                               | Faywood Boulevard between Clanton Park Road and Sheppard Aveneue West Wilson Heights Boulevard between Clanton Park Road and Sheppard Avenue West                                                                                                                                                                                                                                                                                                                                                                                                                                                                                                                                                                                                                                                                                                                                                                                                                                                                                                                                                                                                                                                                                                                                                                                                                                             | 30                               | (Area 9) in<br>Ward 6                |
| (Area 10) in<br>Ward 6                | West side of Bathurst<br>Street / east side of<br>Wilson Heights<br>Boulevard between<br>Clanton Park Road and<br>Wilson Avenue and<br>south side of Wilson<br>Avenue between<br>Wilson Heights<br>Boulevard and William<br>R Allen Road North and<br>east side of William R<br>Allen Road North<br>between Wilson<br>Avenue and Highway<br>401 | south side of Yeomans<br>Road between Clanton<br>Park Road and York<br>Downs Drive and south<br>side of York Downs                                                                                                                                                                                    | Wilson Avenue between Bathurst Street and Wilson Heights Boulevard Faywood Boulevard between Wilson Street and Clanton Park Road                                                                                                                                                                                                                                                                                                                                                                                                                                                                                                                                                                                                                                                                                                                                                                                                                                                                                                                                                                                                                                                                                                                                                                                                                                                              | 30                               | (Area 10) in<br>Ward 6               |