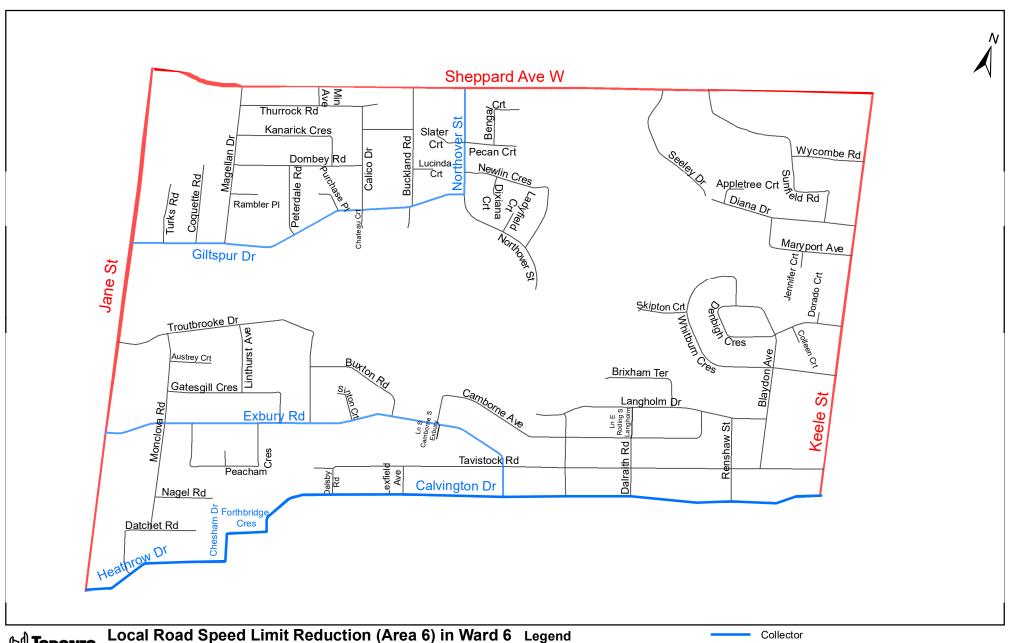

## Attachment 1 - Proposed Amendments to Speed Limits on Local Roads and Public Lanes in Ward 6 and Ward 18

1. Insert the following into Schedule XLV (Part 1) in  $\S$  950-1344 as follows:

| (Column 1)<br>Designated<br>Area Name | (Column 2)<br>East Limit / West Limit<br>of Designated Area                                                                                                                                                                   | (Column 3)<br>North Limit / South Limit<br>of Designated Area                                                                                                                                                                                                                                                  | (Column 4)<br>Excluded Highways                                                                                                                                                                                                                                                                                                                                                                                                                                                                                                                                                                                                                                                                                                                                                                                                                                                           | (Column<br>5)<br>Speed<br>(km/h) | (Column 6)<br>Designated<br>Area Map |
|---------------------------------------|-------------------------------------------------------------------------------------------------------------------------------------------------------------------------------------------------------------------------------|----------------------------------------------------------------------------------------------------------------------------------------------------------------------------------------------------------------------------------------------------------------------------------------------------------------|-------------------------------------------------------------------------------------------------------------------------------------------------------------------------------------------------------------------------------------------------------------------------------------------------------------------------------------------------------------------------------------------------------------------------------------------------------------------------------------------------------------------------------------------------------------------------------------------------------------------------------------------------------------------------------------------------------------------------------------------------------------------------------------------------------------------------------------------------------------------------------------------|----------------------------------|--------------------------------------|
| (Area 1) in<br>Ward 6                 | West side of Dufferin<br>Street / east side of<br>Keele Street                                                                                                                                                                | South side of Steeles<br>Avenue West / north<br>side of Finch Avenue<br>West                                                                                                                                                                                                                                   | Alness Street between Finch Avenue West and Steeles Avenue West Supertest Road between Dufferin Street and Alness Street Dolomite Drive between Dufferin Street and Alness Street Flint Road between south end Flint Road and Alness Street The Pond Road between Petrolia Road and Keele Street Canarctic Drive between Petrolia Road and Keele Street Petrolia Road between The Pond Road and Steeles Avenue West Martin Ross Avenue between Dufferin Street and Alness Street Tangiers Road between Finch Avenue West and Murray Ross Parkway Murray Ross Parkway between Keele Street and Tangiers Road Gerry Fitzgerald Drive between Steeles Avenue West and Dufferin Street                                                                                                                                                                                                        | 30                               | (Area 1) in<br>Ward 6                |
| (Area 2) in<br>Ward 6                 | West side of Bathurst<br>Street / east side of<br>Dufferin Street                                                                                                                                                             | South side of Steeles<br>Avenue West / north<br>side of Finch Avenue<br>West                                                                                                                                                                                                                                   | Hidden Trail between Fisherville Road and Steeles Avenue West Fisherville Road between Bathurst Street and Hidden Trail Torresdale Avenue between 275 metres south of Antibes Drive and Steeles Avenue West Carpenter Road between Bathurst Street and Steeles Avenue West Rockford Road between Bathurst Street and Torresdale Avenue Cedarcroft Boulevard between Torresdale Avenue (north intersection) and Torresdale Avenue (south intersection)  Torresdale Avenue between Finch Avenue West and 65 metres north of Dollery Crescent  Antibes Drive between Bathurst Street and Torresdale Avenue (both legs)  Coneflower Crescent between Antibes Drive (west intersection) and Antibes Drive (east intersection)                                                                                                                                                                  | 30                               | (Area 2) in<br>Ward 6                |
| (Area 3) in<br>Ward 6                 | West side of Wilmington Avenue / east side of Dufferin Street between Finch Avenue West and William R Allen Road and east side of William R Allen Road between Dufferin Street and Sheppard Avenue West                       | South side of Finch<br>Avenue West / north<br>side of Sheppard<br>Avenue West                                                                                                                                                                                                                                  | Overbrook Place between Wilmington Avenue and Dufferin Street Wilson Heights Boulvard between Sheppard Avenue West and Kennard Avenue Kennard Avenue between Wilson Heights Boulvard and William R Allen Road                                                                                                                                                                                                                                                                                                                                                                                                                                                                                                                                                                                                                                                                             | 30                               | (Area 3) in<br>Ward 6                |
| (Area 4) in<br>Ward 6                 | West side of Dufferin<br>Street between Finch<br>Avenue West and<br>William R Allen Road<br>and west side of<br>William R Allen Road<br>between Dufferin Street<br>and Sheppard Avenue<br>West / east side of<br>Keele Street | South side of Finch<br>Avenue West / north<br>side of Sheppard<br>Avenue West                                                                                                                                                                                                                                  | Steeprock Drive between Dufferin Street and Chesswood Drive Whitehorse Road between Kodiak Crescent and Steeprock Drive Kodiak Crescent between Sheppard Avenue West (north intersection) and Sheppard Avenue West (south intersection) Chesswood Drive between Sheppard Avenue West and Finch Avenue West Champagne Drive between Chesswood Drive and Finch Avenue West Bakersfield Street between Sheppard Avenue West and St Regis Crescent North Tuscan Gate between Sheppard Avenue West and St Regis Crescent St Regis Crescent between Tuscan Gate and Keele Street St Regis Crescent North between Bakersfield Street and St Regis Crescent Ceramic Road between St Regis Crescent North and Toro Road Toro Road between Ceramic Road and Keele Street Tangiers Road between Toro Road and Finch Avenue West De Boers Drive between Sheppard Avenue West and William R Allen Road | 30                               | (Area 4) in<br>Ward 6                |
| (Area 5) in<br>Ward 6                 | West side of Keele<br>Street / east side of<br>Black Creek                                                                                                                                                                    | South side of<br>Grandravine Drive /<br>north side of Sheppard<br>Avenue West                                                                                                                                                                                                                                  | Sentinel Road between Sheppard Avenue West and Grandravine Drive                                                                                                                                                                                                                                                                                                                                                                                                                                                                                                                                                                                                                                                                                                                                                                                                                          | 30                               | (Area 5) in<br>Ward 6                |
| (Area 6) in<br>Ward 6                 | West side of Keele<br>Street / east side of<br>Jane Street                                                                                                                                                                    | South side of Sheppard<br>Avenue West / north<br>side of Calvington Drive<br>between Keele Street<br>and Forthbridge<br>Crescent and north side<br>of Forthbridge Crescent<br>between Calvington<br>Drive and Chesham<br>Drive and north side of<br>Heathrow Drive<br>between Chesham<br>Drive and Jane Street | Giltspur Drive between Northover Street and Jane Street Northover Street between Giltspur Drive and Sheppard Avenue West Exbury Road between Calvington Drive and Jane Street                                                                                                                                                                                                                                                                                                                                                                                                                                                                                                                                                                                                                                                                                                             | 30                               | (Area 6) in<br>Ward 6                |