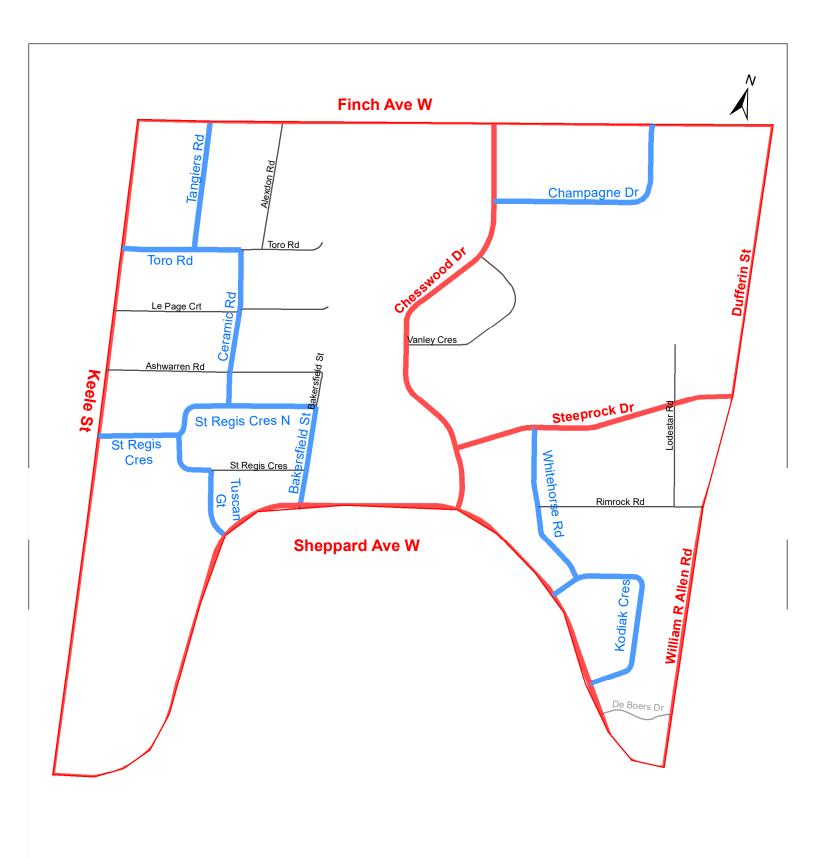

## Attachment 1 - Proposed Amendments to Speed Limits on Local Roads and Public Lanes in Ward 6 and Ward 18

1. Insert the following into Schedule XLV (Part 1) in  $\S$  950-1344 as follows:

| (Column 1)<br>Designated<br>Area Name | (Column 2)<br>East Limit / West Limit<br>of Designated Area                                                                                                                                                                   | (Column 3)<br>North Limit / South Limit<br>of Designated Area                                                                                                                                                                                                                                                  | (Column 4)<br>Excluded Highways                                                                                                                                                                                                                                                                                                                                                                                                                                                                                                                                                                                                                                                                                                                                                                                                                                                           | (Column<br>5)<br>Speed<br>(km/h) | (Column 6)<br>Designated<br>Area Map |
|---------------------------------------|-------------------------------------------------------------------------------------------------------------------------------------------------------------------------------------------------------------------------------|----------------------------------------------------------------------------------------------------------------------------------------------------------------------------------------------------------------------------------------------------------------------------------------------------------------|-------------------------------------------------------------------------------------------------------------------------------------------------------------------------------------------------------------------------------------------------------------------------------------------------------------------------------------------------------------------------------------------------------------------------------------------------------------------------------------------------------------------------------------------------------------------------------------------------------------------------------------------------------------------------------------------------------------------------------------------------------------------------------------------------------------------------------------------------------------------------------------------|----------------------------------|--------------------------------------|
| (Area 1) in<br>Ward 6                 | West side of Dufferin<br>Street / east side of<br>Keele Street                                                                                                                                                                | South side of Steeles<br>Avenue West / north<br>side of Finch Avenue<br>West                                                                                                                                                                                                                                   | Alness Street between Finch Avenue West and Steeles Avenue West Supertest Road between Dufferin Street and Alness Street Dolomite Drive between Dufferin Street and Alness Street Flint Road between south end Flint Road and Alness Street The Pond Road between Petrolia Road and Keele Street Canarctic Drive between Petrolia Road and Keele Street Petrolia Road between The Pond Road and Steeles Avenue West Martin Ross Avenue between Dufferin Street and Alness Street Tangiers Road between Finch Avenue West and Murray Ross Parkway Murray Ross Parkway between Keele Street and Tangiers Road Gerry Fitzgerald Drive between Steeles Avenue West and Dufferin Street                                                                                                                                                                                                        | 30                               | (Area 1) in<br>Ward 6                |
| (Area 2) in<br>Ward 6                 | West side of Bathurst<br>Street / east side of<br>Dufferin Street                                                                                                                                                             | South side of Steeles<br>Avenue West / north<br>side of Finch Avenue<br>West                                                                                                                                                                                                                                   | Hidden Trail between Fisherville Road and Steeles Avenue West Fisherville Road between Bathurst Street and Hidden Trail Torresdale Avenue between 275 metres south of Antibes Drive and Steeles Avenue West Carpenter Road between Bathurst Street and Steeles Avenue West Rockford Road between Bathurst Street and Torresdale Avenue Cedarcroft Boulevard between Torresdale Avenue (north intersection) and Torresdale Avenue (south intersection)  Torresdale Avenue between Finch Avenue West and 65 metres north of Dollery Crescent  Antibes Drive between Bathurst Street and Torresdale Avenue (both legs)  Coneflower Crescent between Antibes Drive (west intersection) and Antibes Drive (east intersection)                                                                                                                                                                  | 30                               | (Area 2) in<br>Ward 6                |
| (Area 3) in<br>Ward 6                 | West side of Wilmington Avenue / east side of Dufferin Street between Finch Avenue West and William R Allen Road and east side of William R Allen Road between Dufferin Street and Sheppard Avenue West                       | South side of Finch<br>Avenue West / north<br>side of Sheppard<br>Avenue West                                                                                                                                                                                                                                  | Overbrook Place between Wilmington Avenue and Dufferin Street Wilson Heights Boulvard between Sheppard Avenue West and Kennard Avenue Kennard Avenue between Wilson Heights Boulvard and William R Allen Road                                                                                                                                                                                                                                                                                                                                                                                                                                                                                                                                                                                                                                                                             | 30                               | (Area 3) in<br>Ward 6                |
| (Area 4) in<br>Ward 6                 | West side of Dufferin<br>Street between Finch<br>Avenue West and<br>William R Allen Road<br>and west side of<br>William R Allen Road<br>between Dufferin Street<br>and Sheppard Avenue<br>West / east side of<br>Keele Street | South side of Finch<br>Avenue West / north<br>side of Sheppard<br>Avenue West                                                                                                                                                                                                                                  | Steeprock Drive between Dufferin Street and Chesswood Drive Whitehorse Road between Kodiak Crescent and Steeprock Drive Kodiak Crescent between Sheppard Avenue West (north intersection) and Sheppard Avenue West (south intersection) Chesswood Drive between Sheppard Avenue West and Finch Avenue West Champagne Drive between Chesswood Drive and Finch Avenue West Bakersfield Street between Sheppard Avenue West and St Regis Crescent North Tuscan Gate between Sheppard Avenue West and St Regis Crescent St Regis Crescent between Tuscan Gate and Keele Street St Regis Crescent North between Bakersfield Street and St Regis Crescent Ceramic Road between St Regis Crescent North and Toro Road Toro Road between Ceramic Road and Keele Street Tangiers Road between Toro Road and Finch Avenue West De Boers Drive between Sheppard Avenue West and William R Allen Road | 30                               | (Area 4) in<br>Ward 6                |
| (Area 5) in<br>Ward 6                 | West side of Keele<br>Street / east side of<br>Black Creek                                                                                                                                                                    | South side of<br>Grandravine Drive /<br>north side of Sheppard<br>Avenue West                                                                                                                                                                                                                                  | Sentinel Road between Sheppard Avenue West and Grandravine Drive                                                                                                                                                                                                                                                                                                                                                                                                                                                                                                                                                                                                                                                                                                                                                                                                                          | 30                               | (Area 5) in<br>Ward 6                |
| (Area 6) in<br>Ward 6                 | West side of Keele<br>Street / east side of<br>Jane Street                                                                                                                                                                    | South side of Sheppard<br>Avenue West / north<br>side of Calvington Drive<br>between Keele Street<br>and Forthbridge<br>Crescent and north side<br>of Forthbridge Crescent<br>between Calvington<br>Drive and Chesham<br>Drive and north side of<br>Heathrow Drive<br>between Chesham<br>Drive and Jane Street | Giltspur Drive between Northover Street and Jane Street Northover Street between Giltspur Drive and Sheppard Avenue West Exbury Road between Calvington Drive and Jane Street                                                                                                                                                                                                                                                                                                                                                                                                                                                                                                                                                                                                                                                                                                             | 30                               | (Area 6) in<br>Ward 6                |