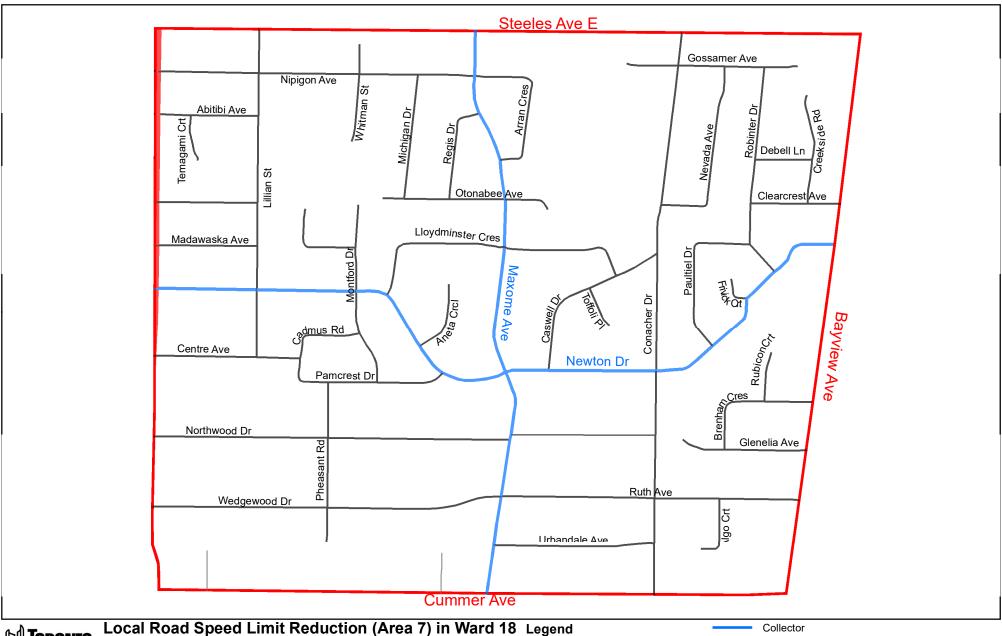

| (Column 1)   | (Column 2)              | (Column 3)                | (Column 4)                                                                | (Column | (Column 6)   |
|--------------|-------------------------|---------------------------|---------------------------------------------------------------------------|---------|--------------|
| Designated   | East Limit / West Limit | North Limit / South Limit | Excluded Highways                                                         | 5)      | Designated   |
| Area Name    | of Designated Area      | of Designated Area        |                                                                           | Speed   | Area Map     |
|              |                         |                           |                                                                           | (km/h)  |              |
| (Area 9) in  | West side of Bayview    | South side of Cummer      | Maxome Avenue between Cummer Avenue and Finch Avenue East                 | 30      | (Area 9) in  |
| Ward 18      | Avenue / east side of   | Avenue / north side of    | Bishop Avenue between Willowdale Avenue and Maxome Avenue                 |         | Ward 18      |
|              | Willowdale Avenue       | Finch Avenue East         | Kenneth Wood Crescent between Finch Avenue East (west intersection) Finch |         |              |
|              |                         |                           | Avenue East (east intersection)                                           |         |              |
| (Area 10) in | West side of Bayview    | South side of Finch       | Wilfred Avenue between Finch Avenue East and Sheppard Avenue E            | 30      | (Area 10) in |
| Ward 18      | Avenue / east side of   | Avenue East / north       | Empress Avenue between Willowdale Avenue and Bayview Avenue               | 30      | Ward 18      |
| Wald 10      | Willowdale Avenue       | side of Sheppard          | Limpless Avenue between willowdale Avenue and bayview Avenue              |         | Wald 10      |
|              | Willowdale Avertue      | Avenue East               |                                                                           |         |              |
|              |                         |                           |                                                                           |         |              |
| (Area 11) in | West side of Bayview    | South side of Sheppard    | Avondale Avenue between Yonge Steet and Burnwell Street                   | 30      | (Area 11) in |
| Ward 18      | Avenue / east side of   | Avenue West / north       |                                                                           |         | Ward 18      |
|              | Yonge Street            | side of Highway 401       |                                                                           |         |              |
|              |                         |                           |                                                                           |         |              |
| (Area 12) in | West side of Yonge      | South side of Sheppard    | Beecroft Road between Sheppard Avenue and Yonge Street                    | 30      | (Area 12) in |
| Ward 18      | Street / east side of   | Avenue West / north       | Easton Road between Sheppard Avenue West and Florence Avenue              |         | Ward 18      |
|              | Don River West Branch   | side of Highway 401       | Florence Avenue between Easton Road and Yonge Street                      |         |              |
|              |                         |                           |                                                                           |         |              |
|              |                         |                           |                                                                           |         |              |