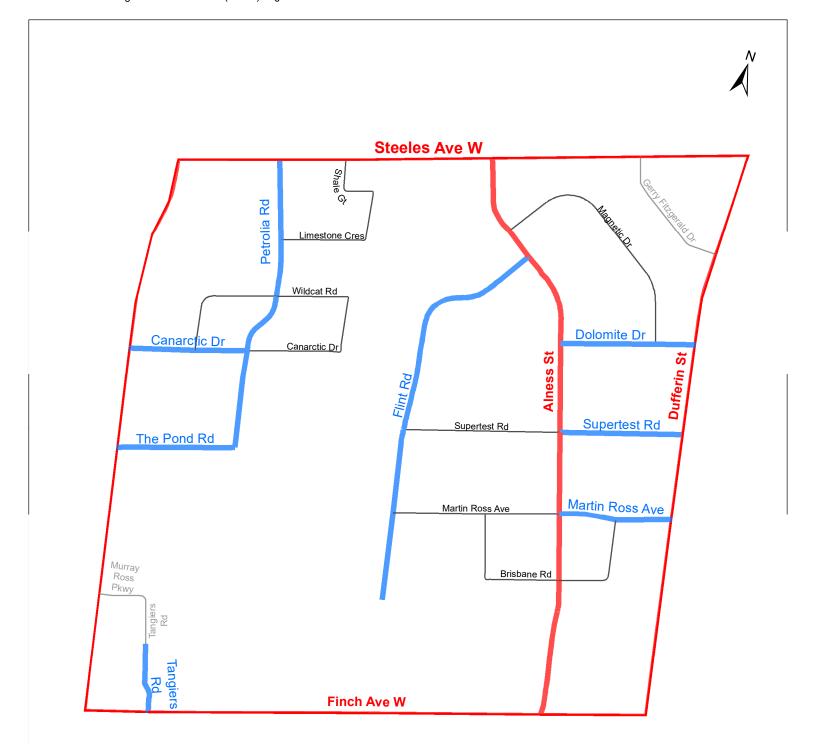

## Attachment 1 - Proposed Amendments to Speed Limits on Local Roads and Public Lanes in Ward 6 and Ward 18

1. Insert the following into Schedule XLV (Part 1) in  $\S$  950-1344 as follows:

| (Column 1)<br>Designated<br>Area Name | (Column 2)<br>East Limit / West Limit<br>of Designated Area                                                                                                                                                                   | (Column 3)<br>North Limit / South Limit<br>of Designated Area                                                                                                                                                                                                                                                  | (Column 4)<br>Excluded Highways                                                                                                                                                                                                                                                                                                                                                                                                                                                                                                                                                                                                                                                                                                                                                                                                                                                           | (Column<br>5)<br>Speed<br>(km/h) | (Column 6)<br>Designated<br>Area Map |
|---------------------------------------|-------------------------------------------------------------------------------------------------------------------------------------------------------------------------------------------------------------------------------|----------------------------------------------------------------------------------------------------------------------------------------------------------------------------------------------------------------------------------------------------------------------------------------------------------------|-------------------------------------------------------------------------------------------------------------------------------------------------------------------------------------------------------------------------------------------------------------------------------------------------------------------------------------------------------------------------------------------------------------------------------------------------------------------------------------------------------------------------------------------------------------------------------------------------------------------------------------------------------------------------------------------------------------------------------------------------------------------------------------------------------------------------------------------------------------------------------------------|----------------------------------|--------------------------------------|
| (Area 1) in<br>Ward 6                 | West side of Dufferin<br>Street / east side of<br>Keele Street                                                                                                                                                                | South side of Steeles<br>Avenue West / north<br>side of Finch Avenue<br>West                                                                                                                                                                                                                                   | Alness Street between Finch Avenue West and Steeles Avenue West Supertest Road between Dufferin Street and Alness Street Dolomite Drive between Dufferin Street and Alness Street Flint Road between south end Flint Road and Alness Street The Pond Road between Petrolia Road and Keele Street Canarctic Drive between Petrolia Road and Keele Street Petrolia Road between The Pond Road and Steeles Avenue West Martin Ross Avenue between Dufferin Street and Alness Street Tangiers Road between Finch Avenue West and Murray Ross Parkway Murray Ross Parkway between Keele Street and Tangiers Road Gerry Fitzgerald Drive between Steeles Avenue West and Dufferin Street                                                                                                                                                                                                        | 30                               | (Area 1) in<br>Ward 6                |
| (Area 2) in<br>Ward 6                 | West side of Bathurst<br>Street / east side of<br>Dufferin Street                                                                                                                                                             | South side of Steeles<br>Avenue West / north<br>side of Finch Avenue<br>West                                                                                                                                                                                                                                   | Hidden Trail between Fisherville Road and Steeles Avenue West Fisherville Road between Bathurst Street and Hidden Trail Torresdale Avenue between 275 metres south of Antibes Drive and Steeles Avenue West Carpenter Road between Bathurst Street and Steeles Avenue West Rockford Road between Bathurst Street and Torresdale Avenue Cedarcroft Boulevard between Torresdale Avenue (north intersection) and Torresdale Avenue (south intersection)  Torresdale Avenue between Finch Avenue West and 65 metres north of Dollery Crescent  Antibes Drive between Bathurst Street and Torresdale Avenue (both legs)  Coneflower Crescent between Antibes Drive (west intersection) and Antibes Drive (east intersection)                                                                                                                                                                  | 30                               | (Area 2) in<br>Ward 6                |
| (Area 3) in<br>Ward 6                 | West side of Wilmington Avenue / east side of Dufferin Street between Finch Avenue West and William R Allen Road and east side of William R Allen Road between Dufferin Street and Sheppard Avenue West                       | South side of Finch<br>Avenue West / north<br>side of Sheppard<br>Avenue West                                                                                                                                                                                                                                  | Overbrook Place between Wilmington Avenue and Dufferin Street Wilson Heights Boulvard between Sheppard Avenue West and Kennard Avenue Kennard Avenue between Wilson Heights Boulvard and William R Allen Road                                                                                                                                                                                                                                                                                                                                                                                                                                                                                                                                                                                                                                                                             | 30                               | (Area 3) in<br>Ward 6                |
| (Area 4) in<br>Ward 6                 | West side of Dufferin<br>Street between Finch<br>Avenue West and<br>William R Allen Road<br>and west side of<br>William R Allen Road<br>between Dufferin Street<br>and Sheppard Avenue<br>West / east side of<br>Keele Street | South side of Finch<br>Avenue West / north<br>side of Sheppard<br>Avenue West                                                                                                                                                                                                                                  | Steeprock Drive between Dufferin Street and Chesswood Drive Whitehorse Road between Kodiak Crescent and Steeprock Drive Kodiak Crescent between Sheppard Avenue West (north intersection) and Sheppard Avenue West (south intersection) Chesswood Drive between Sheppard Avenue West and Finch Avenue West Champagne Drive between Chesswood Drive and Finch Avenue West Bakersfield Street between Sheppard Avenue West and St Regis Crescent North Tuscan Gate between Sheppard Avenue West and St Regis Crescent St Regis Crescent between Tuscan Gate and Keele Street St Regis Crescent North between Bakersfield Street and St Regis Crescent Ceramic Road between St Regis Crescent North and Toro Road Toro Road between Ceramic Road and Keele Street Tangiers Road between Toro Road and Finch Avenue West De Boers Drive between Sheppard Avenue West and William R Allen Road | 30                               | (Area 4) in<br>Ward 6                |
| (Area 5) in<br>Ward 6                 | West side of Keele<br>Street / east side of<br>Black Creek                                                                                                                                                                    | South side of<br>Grandravine Drive /<br>north side of Sheppard<br>Avenue West                                                                                                                                                                                                                                  | Sentinel Road between Sheppard Avenue West and Grandravine Drive                                                                                                                                                                                                                                                                                                                                                                                                                                                                                                                                                                                                                                                                                                                                                                                                                          | 30                               | (Area 5) in<br>Ward 6                |
| (Area 6) in<br>Ward 6                 | West side of Keele<br>Street / east side of<br>Jane Street                                                                                                                                                                    | South side of Sheppard<br>Avenue West / north<br>side of Calvington Drive<br>between Keele Street<br>and Forthbridge<br>Crescent and north side<br>of Forthbridge Crescent<br>between Calvington<br>Drive and Chesham<br>Drive and north side of<br>Heathrow Drive<br>between Chesham<br>Drive and Jane Street | Giltspur Drive between Northover Street and Jane Street Northover Street between Giltspur Drive and Sheppard Avenue West Exbury Road between Calvington Drive and Jane Street                                                                                                                                                                                                                                                                                                                                                                                                                                                                                                                                                                                                                                                                                                             | 30                               | (Area 6) in<br>Ward 6                |