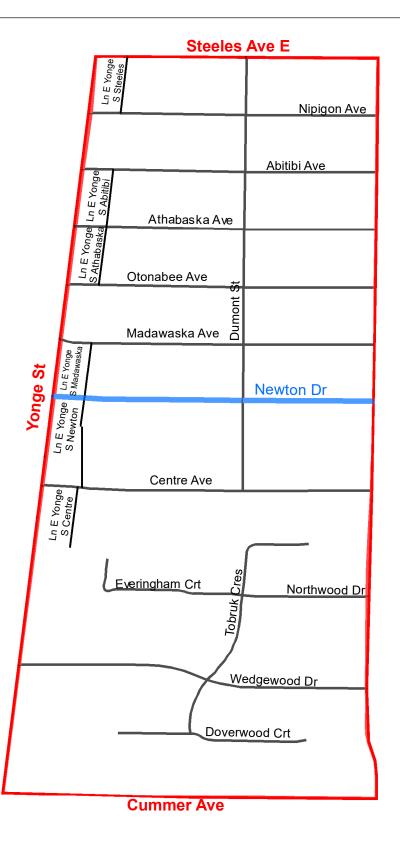

| (Column 1)<br>Designated<br>Area Name | (Column 2)<br>East Limit / West Limit<br>of Designated Area                                                                                                                                                                           | (Column 3)<br>North Limit / South Limit<br>of Designated Area                 | (Column 4)<br>Excluded Highways                                                                                                                                                                                                                                                                                                                                                                                                                                           | (Column<br>5)<br>Speed<br>(km/h) | (Column 6)<br>Designated<br>Area Map |
|---------------------------------------|---------------------------------------------------------------------------------------------------------------------------------------------------------------------------------------------------------------------------------------|-------------------------------------------------------------------------------|---------------------------------------------------------------------------------------------------------------------------------------------------------------------------------------------------------------------------------------------------------------------------------------------------------------------------------------------------------------------------------------------------------------------------------------------------------------------------|----------------------------------|--------------------------------------|
| (Area 11) in<br>Ward 6                | West side of Bathurst<br>Street between Finch<br>Avenue West and Don<br>River West Branch and<br>west side of Don River<br>West Branch between<br>Bathurst Street and<br>Sheppard Avenue<br>West / east side of<br>Wilmington Avenue  | South side of Finch<br>Avenue West / north<br>side of Sheppard<br>Avenue West | Bathurst Street between Sheppard Avenue West and the Don River West Branch Overbrook Place between Maxwell Street and Wilmington Avenue Goldfinch Crescent between south end Goldfinch Crescent and Finch Avenue West Goldthread Terrace between Goddard Street and Maxwell Street Wingstem Cout between Goldthread Terrace and south end of Wingstem Court                                                                                                               | 30                               | (Area 11) in<br>Ward 6               |
| (Area 12) in<br>Ward 6                | West side of Don River<br>West Branch / east<br>side of Bathurst Street                                                                                                                                                               | South side of Sheppard<br>Avenue West / north<br>side of Highway 401          | York Downs Drive between Armour Boulevard and Bathurst Street Armour Boulevard between Bombay Avenue and York Downs Road Bombay Avenue between Avenue Road and Armour Boulevard Avenue Road between Highway 401 and Bombay Avenue Wilson Avenue between Bathurst Street and Highway 401                                                                                                                                                                                   | 30                               | (Area 12) in<br>Ward 6               |
| (Area 1) in<br>Ward 18                | West side of Yonge<br>Street / east side of<br>Bathurst Street                                                                                                                                                                        | South side of Steeles<br>Avenue West / north<br>side of Drewry Avenue         | Greenwin Village Road between Peckham Avenue and Bathurst Street Village Gate between Greenwin Village Road and Steeles Avenue West Peckham Avenue between Greenwin Village Road and Cactus Avenue Cactus Avenue between Steeles Avenue West and Drewry Avenue Patricia Avenue between Bathurst Street and Yonge Street Hilda Avenue between Steeles Avenue West and Drewry Avenue                                                                                        | 30                               | (Area 1) in<br>Ward 18               |
| (Area 2) in<br>Ward 18                | West side of Yonge<br>Street / east side of<br>Bathurst Street                                                                                                                                                                        | South side of Drewry<br>Avenue / north side of<br>Finch Avenue East           | Granthbrook Street between Drewry Avenue and Finch Avenue West Talbot Road between Newtonbrook Boulevard and Finch Avenue West Hilda Avenue between Newtonbrook Boulevard and Drewry Avenue Hendon Avenue between Yonge Street and Talbot Road Daniel Cozens Court between Kenton Drive and west end of Daniel Cozens Court                                                                                                                                               | 30                               | (Area 2) in<br>Ward 18               |
| (Area 3) in<br>Ward 18                | West side of Senlac<br>Road / east side of<br>Bathurst Street<br>between Finch Avenue<br>West and the Don<br>River West Branch and<br>east side of Don River<br>West Branch between<br>Bathurst Street and<br>Sheppard Avenue<br>West | South side of Finch<br>Avenue West / north<br>side of Sheppard<br>Avenue West | Ellerslie Avenue between Bathurst Street and Senlac Road                                                                                                                                                                                                                                                                                                                                                                                                                  | 30                               | (Area 3) in<br>Ward 18               |
| (Area 4) in<br>Ward 18                | West side of Yonge<br>Street / east side of<br>Senlac Road                                                                                                                                                                            | South side of Finch<br>Avenue East / north<br>side of Sheppard<br>Avenue West | Talbot Road between Finch Avenue West and Lorraine Drive Churchill Avenue between Senlac Road and Yonge Street Kempford Boulevard between Beecroft Road and Yonge Street Ellersle Avenue between Beecroft Road and Yonge Street Park Home Avenue between Senlac Road and Yonge Street North York Boulevard between Beecroft Road and Yonge Street Elmhurst Avenue between Beecroft Road and Yonge Street Beecroft Road between Finch Avenue West and Sheppard Avenue West | 30                               | (Area 4) in<br>Ward 18               |
| (Area 5) in<br>Ward 18                | West side of<br>Willowdale Avenue /<br>east side of Yonge<br>Street                                                                                                                                                                   | South side of Finch<br>Avenue East / north<br>side of Sheppard<br>Avenue West | Doris Avenue between Finch Avenue East and Sheppard Avenue East Church Avenue between Yonge Street and Willowdale Avenue Norton Avenue between Doris Avenue and Yonge Street Kenneth Avenue between Olive Avenue and Sheppard Avenue East Empress Avenue between Yonge Street and Willowdale Avenue Greenfield Avenue between Yonge Street and Doris Avenue                                                                                                               | 30                               | (Area 5) in<br>Ward 18               |
| (Area 6) in<br>Ward 18                | West side of<br>Willowdale Avenue /<br>east side of Yonge<br>Street                                                                                                                                                                   | South side of Steeles<br>Avenue East / north<br>side of Cummer Avenue         | Newton Drive between Yonge Street and Willowdale Avenue                                                                                                                                                                                                                                                                                                                                                                                                                   | 30                               | (Area 6) in<br>Ward 18               |
| (Area 7) in<br>Ward 18                | West side of Bayview<br>Avenue / east side of<br>Willowdale Avenue                                                                                                                                                                    | South side of Steeles<br>Avenue East / north<br>side of Cummer Avenue         | Newton Drive between Willowdale Avenue and Bayview Avenue Maxome Avenue between Steeles Avenue East and Cummer Avenue Geranium Court between Cummer Avenue and north end of Geranium Court Becky Cheung Court between Cummer Avenue and north end of Becky Cheung Court                                                                                                                                                                                                   | 30                               | (Area 7) in<br>Ward 18               |
| (Area 8) in<br>Ward 18                | West side of<br>Willowdale Avenue /<br>east side of Yonge<br>Street                                                                                                                                                                   | South side of Cummer<br>Avenue / north side of<br>Finch Avenue East           | Bishop Avenue between Yonge Street and Willowdale Avenue                                                                                                                                                                                                                                                                                                                                                                                                                  | 30                               | (Area 8) in<br>Ward 18               |