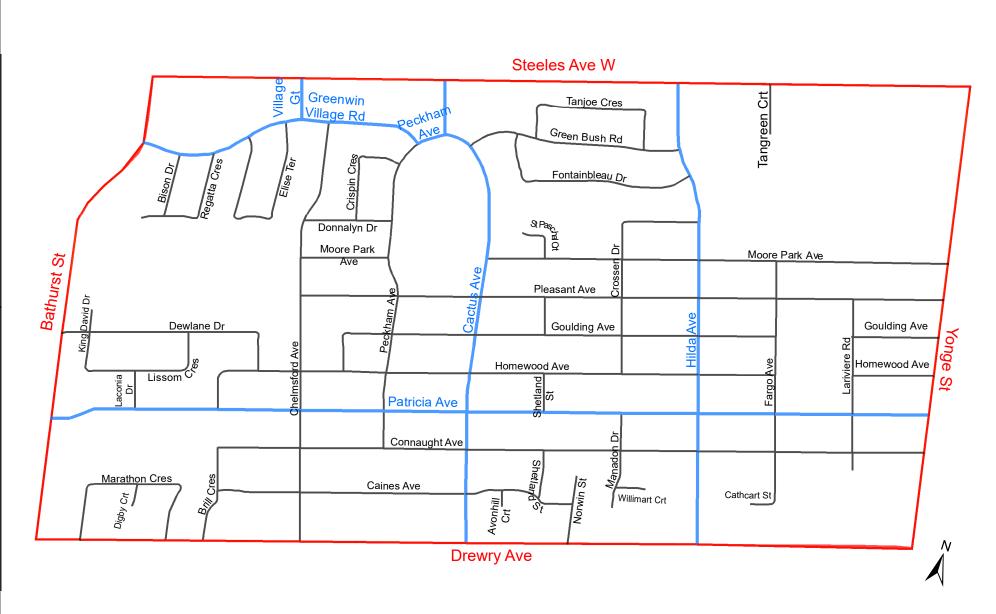

| (Column 1)<br>Designated<br>Area Name | (Column 2)<br>East Limit / West Limit<br>of Designated Area                                                                                                                                                                           | (Column 3)<br>North Limit / South Limit<br>of Designated Area                 | (Column 4)<br>Excluded Highways                                                                                                                                                                                                                                                                                                                                                                                                                                           | (Column<br>5)<br>Speed<br>(km/h) | (Column 6)<br>Designated<br>Area Map |
|---------------------------------------|---------------------------------------------------------------------------------------------------------------------------------------------------------------------------------------------------------------------------------------|-------------------------------------------------------------------------------|---------------------------------------------------------------------------------------------------------------------------------------------------------------------------------------------------------------------------------------------------------------------------------------------------------------------------------------------------------------------------------------------------------------------------------------------------------------------------|----------------------------------|--------------------------------------|
| (Area 11) in<br>Ward 6                | West side of Bathurst<br>Street between Finch<br>Avenue West and Don<br>River West Branch and<br>west side of Don River<br>West Branch between<br>Bathurst Street and<br>Sheppard Avenue<br>West / east side of<br>Wilmington Avenue  | South side of Finch<br>Avenue West / north<br>side of Sheppard<br>Avenue West | Bathurst Street between Sheppard Avenue West and the Don River West Branch Overbrook Place between Maxwell Street and Wilmington Avenue Goldfinch Crescent between south end Goldfinch Crescent and Finch Avenue West Goldthread Terrace between Goddard Street and Maxwell Street Wingstem Cout between Goldthread Terrace and south end of Wingstem Court                                                                                                               | 30                               | (Area 11) in<br>Ward 6               |
| (Area 12) in<br>Ward 6                | West side of Don River<br>West Branch / east<br>side of Bathurst Street                                                                                                                                                               | South side of Sheppard<br>Avenue West / north<br>side of Highway 401          | York Downs Drive between Armour Boulevard and Bathurst Street Armour Boulevard between Bombay Avenue and York Downs Road Bombay Avenue between Avenue Road and Armour Boulevard Avenue Road between Highway 401 and Bombay Avenue Wilson Avenue between Bathurst Street and Highway 401                                                                                                                                                                                   | 30                               | (Area 12) in<br>Ward 6               |
| (Area 1) in<br>Ward 18                | West side of Yonge<br>Street / east side of<br>Bathurst Street                                                                                                                                                                        | South side of Steeles<br>Avenue West / north<br>side of Drewry Avenue         | Greenwin Village Road between Peckham Avenue and Bathurst Street Village Gate between Greenwin Village Road and Steeles Avenue West Peckham Avenue between Greenwin Village Road and Cactus Avenue Cactus Avenue between Steeles Avenue West and Drewry Avenue Patricia Avenue between Bathurst Street and Yonge Street Hilda Avenue between Steeles Avenue West and Drewry Avenue                                                                                        | 30                               | (Area 1) in<br>Ward 18               |
| (Area 2) in<br>Ward 18                | West side of Yonge<br>Street / east side of<br>Bathurst Street                                                                                                                                                                        | South side of Drewry<br>Avenue / north side of<br>Finch Avenue East           | Granthbrook Street between Drewry Avenue and Finch Avenue West Talbot Road between Newtonbrook Boulevard and Finch Avenue West Hilda Avenue between Newtonbrook Boulevard and Drewry Avenue Hendon Avenue between Yonge Street and Talbot Road Daniel Cozens Court between Kenton Drive and west end of Daniel Cozens Court                                                                                                                                               | 30                               | (Area 2) in<br>Ward 18               |
| (Area 3) in<br>Ward 18                | West side of Senlac<br>Road / east side of<br>Bathurst Street<br>between Finch Avenue<br>West and the Don<br>River West Branch and<br>east side of Don River<br>West Branch between<br>Bathurst Street and<br>Sheppard Avenue<br>West | South side of Finch<br>Avenue West / north<br>side of Sheppard<br>Avenue West | Ellerslie Avenue between Bathurst Street and Senlac Road                                                                                                                                                                                                                                                                                                                                                                                                                  | 30                               | (Area 3) in<br>Ward 18               |
| (Area 4) in<br>Ward 18                | West side of Yonge<br>Street / east side of<br>Senlac Road                                                                                                                                                                            | South side of Finch<br>Avenue East / north<br>side of Sheppard<br>Avenue West | Talbot Road between Finch Avenue West and Lorraine Drive Churchill Avenue between Senlac Road and Yonge Street Kempford Boulevard between Beecroft Road and Yonge Street Ellersle Avenue between Beecroft Road and Yonge Street Park Home Avenue between Senlac Road and Yonge Street North York Boulevard between Beecroft Road and Yonge Street Elmhurst Avenue between Beecroft Road and Yonge Street Beecroft Road between Finch Avenue West and Sheppard Avenue West | 30                               | (Area 4) in<br>Ward 18               |
| (Area 5) in<br>Ward 18                | West side of<br>Willowdale Avenue /<br>east side of Yonge<br>Street                                                                                                                                                                   | South side of Finch<br>Avenue East / north<br>side of Sheppard<br>Avenue West | Doris Avenue between Finch Avenue East and Sheppard Avenue East Church Avenue between Yonge Street and Willowdale Avenue Norton Avenue between Doris Avenue and Yonge Street Kenneth Avenue between Olive Avenue and Sheppard Avenue East Empress Avenue between Yonge Street and Willowdale Avenue Greenfield Avenue between Yonge Street and Doris Avenue                                                                                                               | 30                               | (Area 5) in<br>Ward 18               |
| (Area 6) in<br>Ward 18                | West side of<br>Willowdale Avenue /<br>east side of Yonge<br>Street                                                                                                                                                                   | South side of Steeles<br>Avenue East / north<br>side of Cummer Avenue         | Newton Drive between Yonge Street and Willowdale Avenue                                                                                                                                                                                                                                                                                                                                                                                                                   | 30                               | (Area 6) in<br>Ward 18               |
| (Area 7) in<br>Ward 18                | West side of Bayview<br>Avenue / east side of<br>Willowdale Avenue                                                                                                                                                                    | South side of Steeles<br>Avenue East / north<br>side of Cummer Avenue         | Newton Drive between Willowdale Avenue and Bayview Avenue Maxome Avenue between Steeles Avenue East and Cummer Avenue Geranium Court between Cummer Avenue and north end of Geranium Court Becky Cheung Court between Cummer Avenue and north end of Becky Cheung Court                                                                                                                                                                                                   | 30                               | (Area 7) in<br>Ward 18               |
| (Area 8) in<br>Ward 18                | West side of<br>Willowdale Avenue /<br>east side of Yonge<br>Street                                                                                                                                                                   | South side of Cummer<br>Avenue / north side of<br>Finch Avenue East           | Bishop Avenue between Yonge Street and Willowdale Avenue                                                                                                                                                                                                                                                                                                                                                                                                                  | 30                               | (Area 8) in<br>Ward 18               |