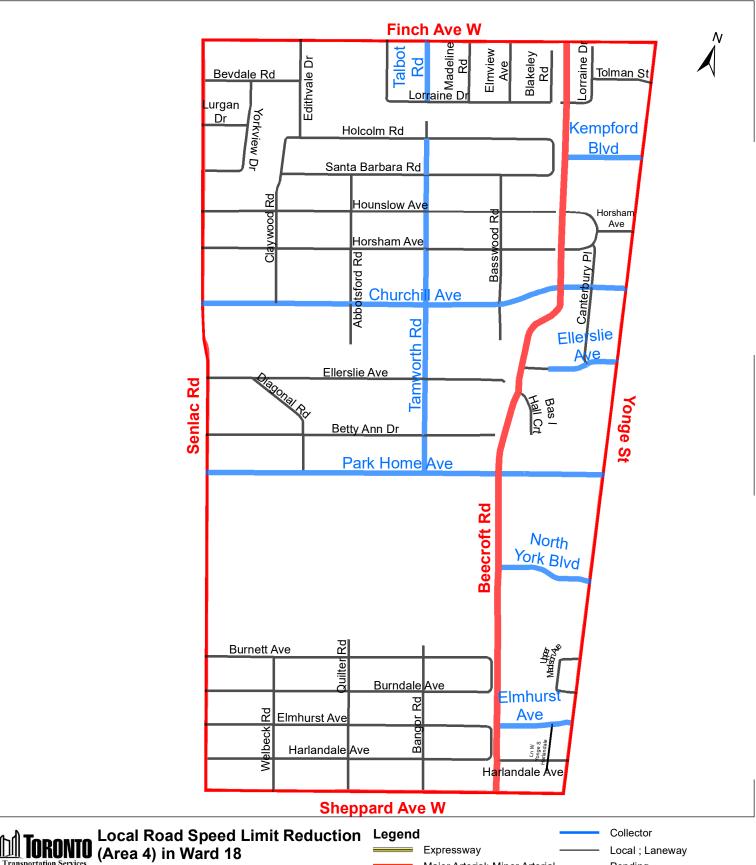

| (Column 1)<br>Designated<br>Area Name | (Column 2)<br>East Limit / West Limit<br>of Designated Area                                                                                                                                                                           | (Column 3)<br>North Limit / South Limit<br>of Designated Area                 | (Column 4)<br>Excluded Highways                                                                                                                                                                                                                                                                                                                                                                                                                                           | (Column<br>5)<br>Speed<br>(km/h) | (Column 6)<br>Designated<br>Area Map |
|---------------------------------------|---------------------------------------------------------------------------------------------------------------------------------------------------------------------------------------------------------------------------------------|-------------------------------------------------------------------------------|---------------------------------------------------------------------------------------------------------------------------------------------------------------------------------------------------------------------------------------------------------------------------------------------------------------------------------------------------------------------------------------------------------------------------------------------------------------------------|----------------------------------|--------------------------------------|
| (Area 11) in<br>Ward 6                | West side of Bathurst<br>Street between Finch<br>Avenue West and Don<br>River West Branch and<br>west side of Don River<br>West Branch between<br>Bathurst Street and<br>Sheppard Avenue<br>West / east side of<br>Wilmington Avenue  | South side of Finch<br>Avenue West / north<br>side of Sheppard<br>Avenue West | Bathurst Street between Sheppard Avenue West and the Don River West Branch Overbrook Place between Maxwell Street and Wilmington Avenue Goldfinch Crescent between south end Goldfinch Crescent and Finch Avenue West Goldthread Terrace between Goddard Street and Maxwell Street Wingstem Cout between Goldthread Terrace and south end of Wingstem Court                                                                                                               | 30                               | (Area 11) in<br>Ward 6               |
| (Area 12) in<br>Ward 6                | West side of Don River<br>West Branch / east<br>side of Bathurst Street                                                                                                                                                               | South side of Sheppard<br>Avenue West / north<br>side of Highway 401          | York Downs Drive between Armour Boulevard and Bathurst Street Armour Boulevard between Bombay Avenue and York Downs Road Bombay Avenue between Avenue Road and Armour Boulevard Avenue Road between Highway 401 and Bombay Avenue Wilson Avenue between Bathurst Street and Highway 401                                                                                                                                                                                   | 30                               | (Area 12) in<br>Ward 6               |
| (Area 1) in<br>Ward 18                | West side of Yonge<br>Street / east side of<br>Bathurst Street                                                                                                                                                                        | South side of Steeles<br>Avenue West / north<br>side of Drewry Avenue         | Greenwin Village Road between Peckham Avenue and Bathurst Street Village Gate between Greenwin Village Road and Steeles Avenue West Peckham Avenue between Greenwin Village Road and Cactus Avenue Cactus Avenue between Steeles Avenue West and Drewry Avenue Patricia Avenue between Bathurst Street and Yonge Street Hilda Avenue between Steeles Avenue West and Drewry Avenue                                                                                        | 30                               | (Area 1) in<br>Ward 18               |
| (Area 2) in<br>Ward 18                | West side of Yonge<br>Street / east side of<br>Bathurst Street                                                                                                                                                                        | South side of Drewry<br>Avenue / north side of<br>Finch Avenue East           | Granthbrook Street between Drewry Avenue and Finch Avenue West Talbot Road between Newtonbrook Boulevard and Finch Avenue West Hilda Avenue between Newtonbrook Boulevard and Drewry Avenue Hendon Avenue between Yonge Street and Talbot Road Daniel Cozens Court between Kenton Drive and west end of Daniel Cozens Court                                                                                                                                               | 30                               | (Area 2) in<br>Ward 18               |
| (Area 3) in<br>Ward 18                | West side of Senlac<br>Road / east side of<br>Bathurst Street<br>between Finch Avenue<br>West and the Don<br>River West Branch and<br>east side of Don River<br>West Branch between<br>Bathurst Street and<br>Sheppard Avenue<br>West | South side of Finch<br>Avenue West / north<br>side of Sheppard<br>Avenue West | Ellerslie Avenue between Bathurst Street and Senlac Road                                                                                                                                                                                                                                                                                                                                                                                                                  | 30                               | (Area 3) in<br>Ward 18               |
| (Area 4) in<br>Ward 18                | West side of Yonge<br>Street / east side of<br>Senlac Road                                                                                                                                                                            | South side of Finch<br>Avenue East / north<br>side of Sheppard<br>Avenue West | Talbot Road between Finch Avenue West and Lorraine Drive Churchill Avenue between Senlac Road and Yonge Street Kempford Boulevard between Beecroft Road and Yonge Street Ellersle Avenue between Beecroft Road and Yonge Street Park Home Avenue between Senlac Road and Yonge Street North York Boulevard between Beecroft Road and Yonge Street Elmhurst Avenue between Beecroft Road and Yonge Street Beecroft Road between Finch Avenue West and Sheppard Avenue West | 30                               | (Area 4) in<br>Ward 18               |
| (Area 5) in<br>Ward 18                | West side of<br>Willowdale Avenue /<br>east side of Yonge<br>Street                                                                                                                                                                   | South side of Finch<br>Avenue East / north<br>side of Sheppard<br>Avenue West | Doris Avenue between Finch Avenue East and Sheppard Avenue East Church Avenue between Yonge Street and Willowdale Avenue Norton Avenue between Doris Avenue and Yonge Street Kenneth Avenue between Olive Avenue and Sheppard Avenue East Empress Avenue between Yonge Street and Willowdale Avenue Greenfield Avenue between Yonge Street and Doris Avenue                                                                                                               | 30                               | (Area 5) in<br>Ward 18               |
| (Area 6) in<br>Ward 18                | West side of<br>Willowdale Avenue /<br>east side of Yonge<br>Street                                                                                                                                                                   | South side of Steeles<br>Avenue East / north<br>side of Cummer Avenue         | Newton Drive between Yonge Street and Willowdale Avenue                                                                                                                                                                                                                                                                                                                                                                                                                   | 30                               | (Area 6) in<br>Ward 18               |
| (Area 7) in<br>Ward 18                | West side of Bayview<br>Avenue / east side of<br>Willowdale Avenue                                                                                                                                                                    | South side of Steeles<br>Avenue East / north<br>side of Cummer Avenue         | Newton Drive between Willowdale Avenue and Bayview Avenue Maxome Avenue between Steeles Avenue East and Cummer Avenue Geranium Court between Cummer Avenue and north end of Geranium Court Becky Cheung Court between Cummer Avenue and north end of Becky Cheung Court                                                                                                                                                                                                   | 30                               | (Area 7) in<br>Ward 18               |
| (Area 8) in<br>Ward 18                | West side of<br>Willowdale Avenue /<br>east side of Yonge<br>Street                                                                                                                                                                   | South side of Cummer<br>Avenue / north side of<br>Finch Avenue East           | Bishop Avenue between Yonge Street and Willowdale Avenue                                                                                                                                                                                                                                                                                                                                                                                                                  | 30                               | (Area 8) in<br>Ward 18               |