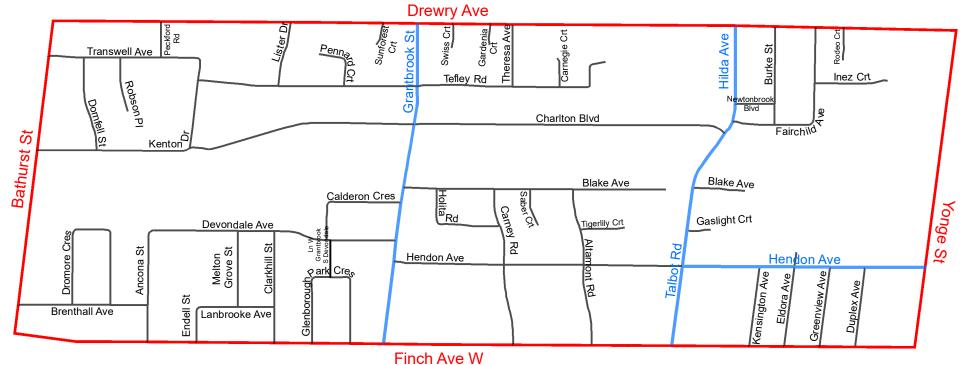

| (Column 1)<br>Designated<br>Area Name | (Column 2)<br>East Limit / West Limit<br>of Designated Area                                                                                                                                                                           | (Column 3)<br>North Limit / South Limit<br>of Designated Area                 | (Column 4)<br>Excluded Highways                                                                                                                                                                                                                                                                                                                                                                                                                                           | (Column<br>5)<br>Speed<br>(km/h) | (Column 6)<br>Designated<br>Area Map |
|---------------------------------------|---------------------------------------------------------------------------------------------------------------------------------------------------------------------------------------------------------------------------------------|-------------------------------------------------------------------------------|---------------------------------------------------------------------------------------------------------------------------------------------------------------------------------------------------------------------------------------------------------------------------------------------------------------------------------------------------------------------------------------------------------------------------------------------------------------------------|----------------------------------|--------------------------------------|
| (Area 11) in<br>Ward 6                | West side of Bathurst<br>Street between Finch<br>Avenue West and Don<br>River West Branch and<br>west side of Don River<br>West Branch between<br>Bathurst Street and<br>Sheppard Avenue<br>West / east side of<br>Wilmington Avenue  | South side of Finch<br>Avenue West / north<br>side of Sheppard<br>Avenue West | Bathurst Street between Sheppard Avenue West and the Don River West Branch Overbrook Place between Maxwell Street and Wilmington Avenue Goldfinch Crescent between south end Goldfinch Crescent and Finch Avenue West Goldthread Terrace between Goddard Street and Maxwell Street Wingstem Cout between Goldthread Terrace and south end of Wingstem Court                                                                                                               | 30                               | (Area 11) in<br>Ward 6               |
| (Area 12) in<br>Ward 6                | West side of Don River<br>West Branch / east<br>side of Bathurst Street                                                                                                                                                               | South side of Sheppard<br>Avenue West / north<br>side of Highway 401          | York Downs Drive between Armour Boulevard and Bathurst Street Armour Boulevard between Bombay Avenue and York Downs Road Bombay Avenue between Avenue Road and Armour Boulevard Avenue Road between Highway 401 and Bombay Avenue Wilson Avenue between Bathurst Street and Highway 401                                                                                                                                                                                   | 30                               | (Area 12) in<br>Ward 6               |
| (Area 1) in<br>Ward 18                | West side of Yonge<br>Street / east side of<br>Bathurst Street                                                                                                                                                                        | South side of Steeles<br>Avenue West / north<br>side of Drewry Avenue         | Greenwin Village Road between Peckham Avenue and Bathurst Street Village Gate between Greenwin Village Road and Steeles Avenue West Peckham Avenue between Greenwin Village Road and Cactus Avenue Cactus Avenue between Steeles Avenue West and Drewry Avenue Patricia Avenue between Bathurst Street and Yonge Street Hilda Avenue between Steeles Avenue West and Drewry Avenue                                                                                        | 30                               | (Area 1) in<br>Ward 18               |
| (Area 2) in<br>Ward 18                | West side of Yonge<br>Street / east side of<br>Bathurst Street                                                                                                                                                                        | South side of Drewry<br>Avenue / north side of<br>Finch Avenue East           | Granthbrook Street between Drewry Avenue and Finch Avenue West Talbot Road between Newtonbrook Boulevard and Finch Avenue West Hilda Avenue between Newtonbrook Boulevard and Drewry Avenue Hendon Avenue between Yonge Street and Talbot Road Daniel Cozens Court between Kenton Drive and west end of Daniel Cozens Court                                                                                                                                               | 30                               | (Area 2) in<br>Ward 18               |
| (Area 3) in<br>Ward 18                | West side of Senlac<br>Road / east side of<br>Bathurst Street<br>between Finch Avenue<br>West and the Don<br>River West Branch and<br>east side of Don River<br>West Branch between<br>Bathurst Street and<br>Sheppard Avenue<br>West | South side of Finch<br>Avenue West / north<br>side of Sheppard<br>Avenue West | Ellerslie Avenue between Bathurst Street and Senlac Road                                                                                                                                                                                                                                                                                                                                                                                                                  | 30                               | (Area 3) in<br>Ward 18               |
| (Area 4) in<br>Ward 18                | West side of Yonge<br>Street / east side of<br>Senlac Road                                                                                                                                                                            | South side of Finch<br>Avenue East / north<br>side of Sheppard<br>Avenue West | Talbot Road between Finch Avenue West and Lorraine Drive Churchill Avenue between Senlac Road and Yonge Street Kempford Boulevard between Beecroft Road and Yonge Street Ellersle Avenue between Beecroft Road and Yonge Street Park Home Avenue between Senlac Road and Yonge Street North York Boulevard between Beecroft Road and Yonge Street Elmhurst Avenue between Beecroft Road and Yonge Street Beecroft Road between Finch Avenue West and Sheppard Avenue West | 30                               | (Area 4) in<br>Ward 18               |
| (Area 5) in<br>Ward 18                | West side of<br>Willowdale Avenue /<br>east side of Yonge<br>Street                                                                                                                                                                   | South side of Finch<br>Avenue East / north<br>side of Sheppard<br>Avenue West | Doris Avenue between Finch Avenue East and Sheppard Avenue East Church Avenue between Yonge Street and Willowdale Avenue Norton Avenue between Doris Avenue and Yonge Street Kenneth Avenue between Olive Avenue and Sheppard Avenue East Empress Avenue between Yonge Street and Willowdale Avenue Greenfield Avenue between Yonge Street and Doris Avenue                                                                                                               | 30                               | (Area 5) in<br>Ward 18               |
| (Area 6) in<br>Ward 18                | West side of<br>Willowdale Avenue /<br>east side of Yonge<br>Street                                                                                                                                                                   | South side of Steeles<br>Avenue East / north<br>side of Cummer Avenue         | Newton Drive between Yonge Street and Willowdale Avenue                                                                                                                                                                                                                                                                                                                                                                                                                   | 30                               | (Area 6) in<br>Ward 18               |
| (Area 7) in<br>Ward 18                | West side of Bayview<br>Avenue / east side of<br>Willowdale Avenue                                                                                                                                                                    | South side of Steeles<br>Avenue East / north<br>side of Cummer Avenue         | Newton Drive between Willowdale Avenue and Bayview Avenue Maxome Avenue between Steeles Avenue East and Cummer Avenue Geranium Court between Cummer Avenue and north end of Geranium Court Becky Cheung Court between Cummer Avenue and north end of Becky Cheung Court                                                                                                                                                                                                   | 30                               | (Area 7) in<br>Ward 18               |
| (Area 8) in<br>Ward 18                | West side of<br>Willowdale Avenue /<br>east side of Yonge<br>Street                                                                                                                                                                   | South side of Cummer<br>Avenue / north side of<br>Finch Avenue East           | Bishop Avenue between Yonge Street and Willowdale Avenue                                                                                                                                                                                                                                                                                                                                                                                                                  | 30                               | (Area 8) in<br>Ward 18               |