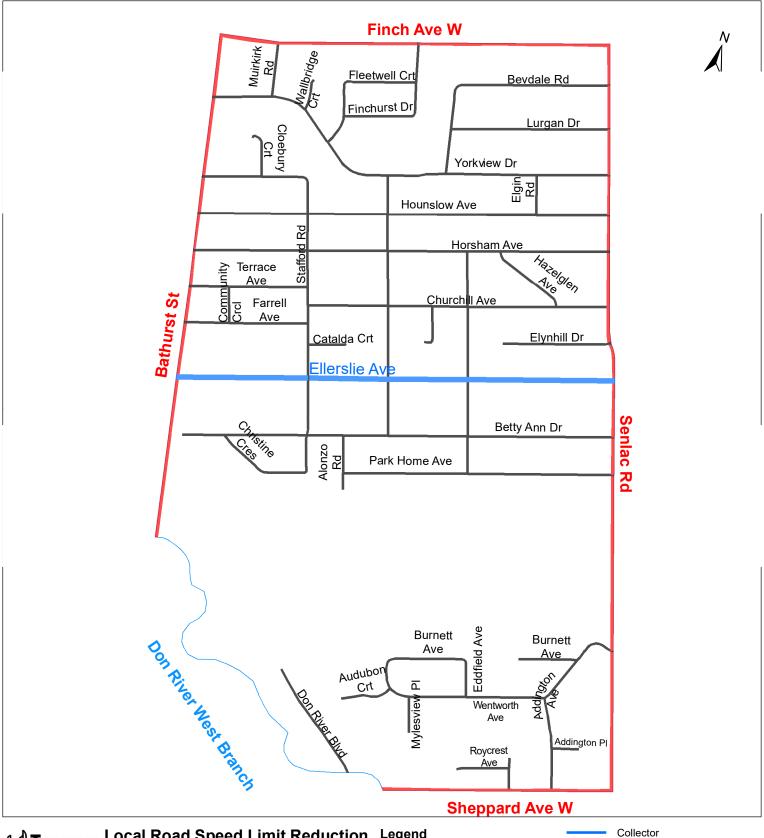

| (Column 1)<br>Designated<br>Area Name | (Column 2)<br>East Limit / West Limit<br>of Designated Area                                                                                                                                                                           | (Column 3)<br>North Limit / South Limit<br>of Designated Area                 | (Column 4)<br>Excluded Highways                                                                                                                                                                                                                                                                                                                                                                                                                                           | (Column<br>5)<br>Speed<br>(km/h) | (Column 6)<br>Designated<br>Area Map |
|---------------------------------------|---------------------------------------------------------------------------------------------------------------------------------------------------------------------------------------------------------------------------------------|-------------------------------------------------------------------------------|---------------------------------------------------------------------------------------------------------------------------------------------------------------------------------------------------------------------------------------------------------------------------------------------------------------------------------------------------------------------------------------------------------------------------------------------------------------------------|----------------------------------|--------------------------------------|
| (Area 11) in<br>Ward 6                | West side of Bathurst<br>Street between Finch<br>Avenue West and Don<br>River West Branch and<br>west side of Don River<br>West Branch between<br>Bathurst Street and<br>Sheppard Avenue<br>West / east side of<br>Wilmington Avenue  | South side of Finch<br>Avenue West / north<br>side of Sheppard<br>Avenue West | Bathurst Street between Sheppard Avenue West and the Don River West Branch Overbrook Place between Maxwell Street and Wilmington Avenue Goldfinch Crescent between south end Goldfinch Crescent and Finch Avenue West Goldthread Terrace between Goddard Street and Maxwell Street Wingstem Cout between Goldthread Terrace and south end of Wingstem Court                                                                                                               | 30                               | (Area 11) in<br>Ward 6               |
| (Area 12) in<br>Ward 6                | West side of Don River<br>West Branch / east<br>side of Bathurst Street                                                                                                                                                               | South side of Sheppard<br>Avenue West / north<br>side of Highway 401          | York Downs Drive between Armour Boulevard and Bathurst Street Armour Boulevard between Bombay Avenue and York Downs Road Bombay Avenue between Avenue Road and Armour Boulevard Avenue Road between Highway 401 and Bombay Avenue Wilson Avenue between Bathurst Street and Highway 401                                                                                                                                                                                   | 30                               | (Area 12) in<br>Ward 6               |
| (Area 1) in<br>Ward 18                | West side of Yonge<br>Street / east side of<br>Bathurst Street                                                                                                                                                                        | South side of Steeles<br>Avenue West / north<br>side of Drewry Avenue         | Greenwin Village Road between Peckham Avenue and Bathurst Street Village Gate between Greenwin Village Road and Steeles Avenue West Peckham Avenue between Greenwin Village Road and Cactus Avenue Cactus Avenue between Steeles Avenue West and Drewry Avenue Patricia Avenue between Bathurst Street and Yonge Street Hilda Avenue between Steeles Avenue West and Drewry Avenue                                                                                        | 30                               | (Area 1) in<br>Ward 18               |
| (Area 2) in<br>Ward 18                | West side of Yonge<br>Street / east side of<br>Bathurst Street                                                                                                                                                                        | South side of Drewry<br>Avenue / north side of<br>Finch Avenue East           | Granthbrook Street between Drewry Avenue and Finch Avenue West Talbot Road between Newtonbrook Boulevard and Finch Avenue West Hilda Avenue between Newtonbrook Boulevard and Drewry Avenue Hendon Avenue between Yonge Street and Talbot Road Daniel Cozens Court between Kenton Drive and west end of Daniel Cozens Court                                                                                                                                               | 30                               | (Area 2) in<br>Ward 18               |
| (Area 3) in<br>Ward 18                | West side of Senlac<br>Road / east side of<br>Bathurst Street<br>between Finch Avenue<br>West and the Don<br>River West Branch and<br>east side of Don River<br>West Branch between<br>Bathurst Street and<br>Sheppard Avenue<br>West | South side of Finch<br>Avenue West / north<br>side of Sheppard<br>Avenue West | Ellerslie Avenue between Bathurst Street and Senlac Road                                                                                                                                                                                                                                                                                                                                                                                                                  | 30                               | (Area 3) in<br>Ward 18               |
| (Area 4) in<br>Ward 18                | West side of Yonge<br>Street / east side of<br>Senlac Road                                                                                                                                                                            | South side of Finch<br>Avenue East / north<br>side of Sheppard<br>Avenue West | Talbot Road between Finch Avenue West and Lorraine Drive Churchill Avenue between Senlac Road and Yonge Street Kempford Boulevard between Beecroft Road and Yonge Street Ellersle Avenue between Beecroft Road and Yonge Street Park Home Avenue between Senlac Road and Yonge Street North York Boulevard between Beecroft Road and Yonge Street Elmhurst Avenue between Beecroft Road and Yonge Street Beecroft Road between Finch Avenue West and Sheppard Avenue West | 30                               | (Area 4) in<br>Ward 18               |
| (Area 5) in<br>Ward 18                | West side of<br>Willowdale Avenue /<br>east side of Yonge<br>Street                                                                                                                                                                   | South side of Finch<br>Avenue East / north<br>side of Sheppard<br>Avenue West | Doris Avenue between Finch Avenue East and Sheppard Avenue East Church Avenue between Yonge Street and Willowdale Avenue Norton Avenue between Doris Avenue and Yonge Street Kenneth Avenue between Olive Avenue and Sheppard Avenue East Empress Avenue between Yonge Street and Willowdale Avenue Greenfield Avenue between Yonge Street and Doris Avenue                                                                                                               | 30                               | (Area 5) in<br>Ward 18               |
| (Area 6) in<br>Ward 18                | West side of<br>Willowdale Avenue /<br>east side of Yonge<br>Street                                                                                                                                                                   | South side of Steeles<br>Avenue East / north<br>side of Cummer Avenue         | Newton Drive between Yonge Street and Willowdale Avenue                                                                                                                                                                                                                                                                                                                                                                                                                   | 30                               | (Area 6) in<br>Ward 18               |
| (Area 7) in<br>Ward 18                | West side of Bayview<br>Avenue / east side of<br>Willowdale Avenue                                                                                                                                                                    | South side of Steeles<br>Avenue East / north<br>side of Cummer Avenue         | Newton Drive between Willowdale Avenue and Bayview Avenue Maxome Avenue between Steeles Avenue East and Cummer Avenue Geranium Court between Cummer Avenue and north end of Geranium Court Becky Cheung Court between Cummer Avenue and north end of Becky Cheung Court                                                                                                                                                                                                   | 30                               | (Area 7) in<br>Ward 18               |
| (Area 8) in<br>Ward 18                | West side of<br>Willowdale Avenue /<br>east side of Yonge<br>Street                                                                                                                                                                   | South side of Cummer<br>Avenue / north side of<br>Finch Avenue East           | Bishop Avenue between Yonge Street and Willowdale Avenue                                                                                                                                                                                                                                                                                                                                                                                                                  | 30                               | (Area 8) in<br>Ward 18               |