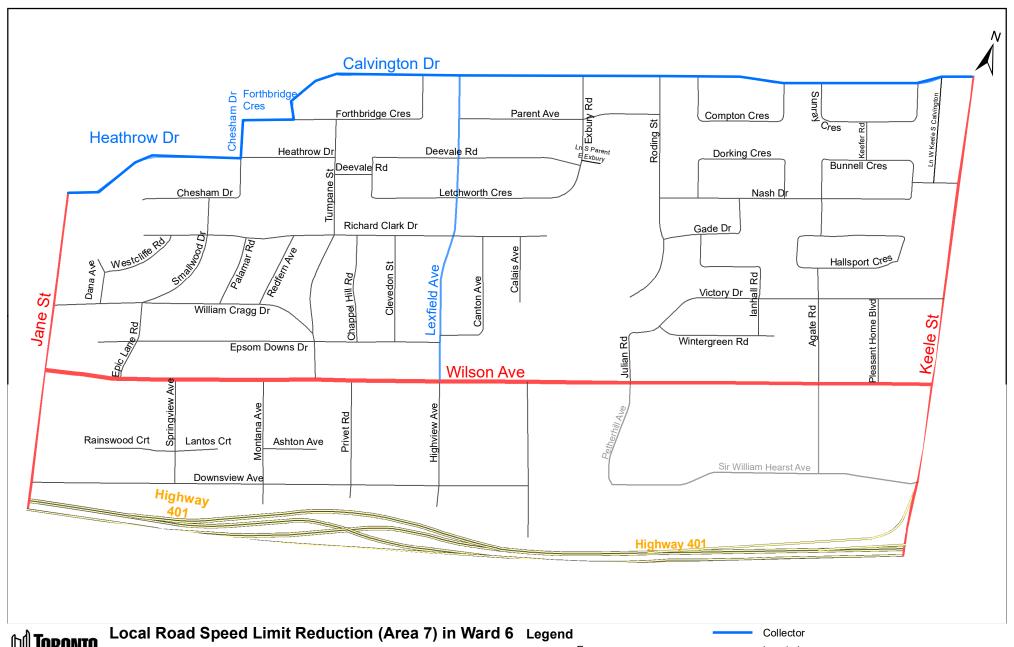

| (Column 1)<br>Designated<br>Area Name | (Column 2)<br>East Limit / West Limit<br>of Designated Area                                                                                                                                                                                                                                                                                     | (Column 3)<br>North Limit / South Limit<br>of Designated Area                                                                                                                                                                                                                                         | (Column 4)<br>Excluded Highways                                                                                                                                                                                                                                                                                                                                                                                                                                                                                                                                                                                                                                                                                                                                                                                                                                                                                                                                                                                                                                                                                                                                                                                                                                                                                                                                                               | (Column<br>5)<br>Speed<br>(km/h) | (Column 6)<br>Designated<br>Area Map |
|---------------------------------------|-------------------------------------------------------------------------------------------------------------------------------------------------------------------------------------------------------------------------------------------------------------------------------------------------------------------------------------------------|-------------------------------------------------------------------------------------------------------------------------------------------------------------------------------------------------------------------------------------------------------------------------------------------------------|-----------------------------------------------------------------------------------------------------------------------------------------------------------------------------------------------------------------------------------------------------------------------------------------------------------------------------------------------------------------------------------------------------------------------------------------------------------------------------------------------------------------------------------------------------------------------------------------------------------------------------------------------------------------------------------------------------------------------------------------------------------------------------------------------------------------------------------------------------------------------------------------------------------------------------------------------------------------------------------------------------------------------------------------------------------------------------------------------------------------------------------------------------------------------------------------------------------------------------------------------------------------------------------------------------------------------------------------------------------------------------------------------|----------------------------------|--------------------------------------|
| (Area 7) in<br>Ward 6                 | West side of Keele<br>Street / east side of<br>Jane Street                                                                                                                                                                                                                                                                                      | South side of Calvington<br>Drive between Keele<br>Street and Forthbridge<br>Crescent and south side<br>of Forthbridge Crescent<br>between Calvington<br>Drive and Chesham<br>Drive and south side of<br>Heathrow Drive<br>between Chesham<br>Drive and Jane Street /<br>north side of Highway<br>401 | Wilson Avenue between Keele Street and Jane Street<br>Peterhill Avenue between Wilson Avenue and Sir William Hearst Avenue                                                                                                                                                                                                                                                                                                                                                                                                                                                                                                                                                                                                                                                                                                                                                                                                                                                                                                                                                                                                                                                                                                                                                                                                                                                                    | 30                               | (Area 7) in<br>Ward 6                |
| (Area 8) in<br>Ward 6                 | West side of William R<br>Allen Road / east side<br>of Keele Street                                                                                                                                                                                                                                                                             | South side of Sheppard<br>Avenue West / noth<br>side of Highway 401                                                                                                                                                                                                                                   | Wilson Avenue between William R Allen Road and Keele Street Garratt Boulevard between Wilson Avenue and Plewes Road Northgate Drive between Wilson Avenue and Whitley Avenue Plewes Road between Keswick Road and Garratt Boulevard Dufferin Street between Highway 401 and Katherine Road Befford Road between Dufferin Street and a point approximately 200 metres north of Katherine Road Dubray Avenue between Wilson Avenue and Paxtonia Boulevard Hawksdale Road between Dubray Avenue and Tilbury Drive Tilbury Drive between Hawksdale Road and Keele Street James Finlay Way between Wilson Avenue and south end of James Finlay Way George Butchart Drive between Keele Street and Downsview Park Boulevard Downsview Park Boulevard between Keele Street and north-east end of Downsview Park Boulevard between Downsview Park Boulevard and south end of Stanley Greene Boulevard between Downsview Park Boulevard and John Perkins Bull Drive William Duncan Road between Downsview Park Boulevard and John Perkins Bull Drive John Perkins Bull Drive between Stanley Greene Boulevard and east end of John Perkins Bull Drive Caroline Carpenter Grove between John Perkins Bull Drive and Locust Lodge Gardens Locust Lodge Gardens between Stanley Greene Boulevard and William Duncan Road Thomas Mulholland Drive between Stanley Greene Boulevard and William Duncan Road | 30                               | (Area 8) in<br>Ward 6                |
| (Area 9) in<br>Ward 6                 | West side of Bathurst<br>Street / west side of<br>Banting Avenue<br>between Sheppard<br>Avenue West and<br>Reiner Road and south<br>side of Reiner Road<br>between Banting<br>Avenue and Wilson<br>Heights Boulevard and<br>west side of Wilson<br>Heights Boulevard<br>between Reiner Road<br>and Clanton Park Road                            | north side of Yeomans<br>Road between Clanton<br>Park Road and York<br>Downs Drive and north<br>side of York Downs<br>Drive between<br>Yeomans Road and                                                                                                                                               | Faywood Boulevard between Clanton Park Road and Sheppard Aveneue West Wilson Heights Boulevard between Clanton Park Road and Sheppard Avenue West                                                                                                                                                                                                                                                                                                                                                                                                                                                                                                                                                                                                                                                                                                                                                                                                                                                                                                                                                                                                                                                                                                                                                                                                                                             | 30                               | (Area 9) in<br>Ward 6                |
| (Area 10) in<br>Ward 6                | West side of Bathurst<br>Street / east side of<br>Wilson Heights<br>Boulevard between<br>Clanton Park Road and<br>Wilson Avenue and<br>south side of Wilson<br>Avenue between<br>Wilson Heights<br>Boulevard and William<br>R Allen Road North and<br>east side of William R<br>Allen Road North<br>between Wilson<br>Avenue and Highway<br>401 | south side of Yeomans<br>Road between Clanton<br>Park Road and York<br>Downs Drive and south<br>side of York Downs                                                                                                                                                                                    | Wilson Avenue between Bathurst Street and Wilson Heights Boulevard Faywood Boulevard between Wilson Street and Clanton Park Road                                                                                                                                                                                                                                                                                                                                                                                                                                                                                                                                                                                                                                                                                                                                                                                                                                                                                                                                                                                                                                                                                                                                                                                                                                                              | 30                               | (Area 10) in<br>Ward 6               |