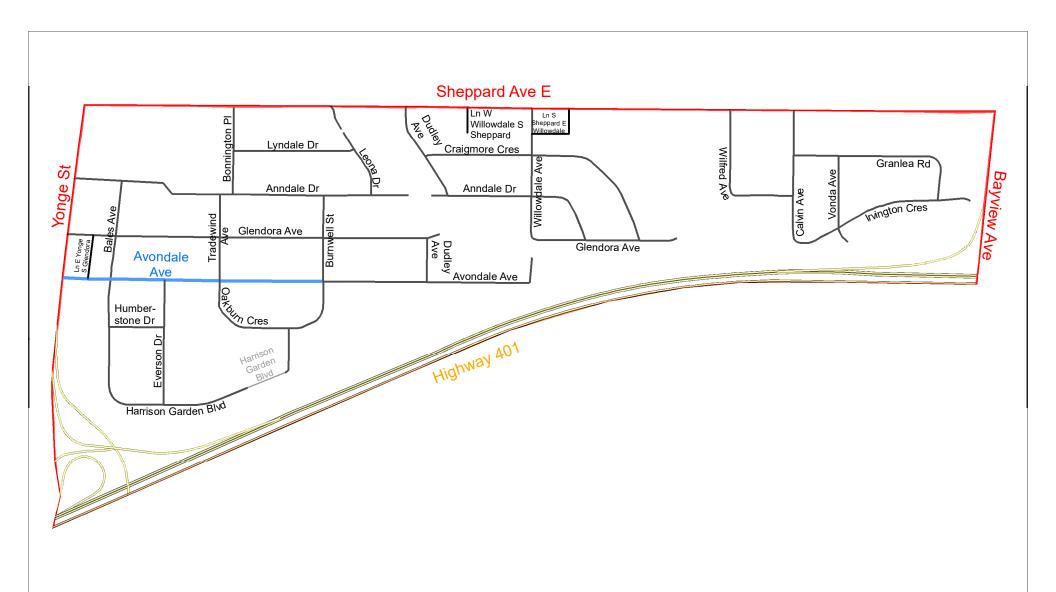

| (Column 1)   | (Column 2)              | (Column 3)                | (Column 4)                                                                | (Column | (Column 6)   |
|--------------|-------------------------|---------------------------|---------------------------------------------------------------------------|---------|--------------|
| Designated   | East Limit / West Limit | North Limit / South Limit | Excluded Highways                                                         | 5)      | Designated   |
| Area Name    | of Designated Area      | of Designated Area        |                                                                           | Speed   | Area Map     |
|              |                         |                           |                                                                           | (km/h)  |              |
| (Area 9) in  | West side of Bayview    | South side of Cummer      | Maxome Avenue between Cummer Avenue and Finch Avenue East                 | 30      | (Area 9) in  |
| Ward 18      | Avenue / east side of   | Avenue / north side of    | Bishop Avenue between Willowdale Avenue and Maxome Avenue                 |         | Ward 18      |
|              | Willowdale Avenue       | Finch Avenue East         | Kenneth Wood Crescent between Finch Avenue East (west intersection) Finch |         |              |
|              |                         |                           | Avenue East (east intersection)                                           |         |              |
| (Area 10) in | West side of Bayview    | South side of Finch       | Wilfred Avenue between Finch Avenue East and Sheppard Avenue E            | 30      | (Area 10) in |
| Ward 18      | Avenue / east side of   | Avenue East / north       | Empress Avenue between Willowdale Avenue and Bayview Avenue               | 30      | Ward 18      |
| Wald 10      | Willowdale Avenue       | side of Sheppard          | Limpless Avenue between willowdale Avenue and bayview Avenue              |         | Wald 10      |
|              | Willowdale Avertue      | Avenue East               |                                                                           |         |              |
|              |                         |                           |                                                                           |         |              |
| (Area 11) in | West side of Bayview    | South side of Sheppard    | Avondale Avenue between Yonge Steet and Burnwell Street                   | 30      | (Area 11) in |
| Ward 18      | Avenue / east side of   | Avenue West / north       |                                                                           |         | Ward 18      |
|              | Yonge Street            | side of Highway 401       |                                                                           |         |              |
|              |                         |                           |                                                                           |         |              |
| (Area 12) in | West side of Yonge      | South side of Sheppard    | Beecroft Road between Sheppard Avenue and Yonge Street                    | 30      | (Area 12) in |
| Ward 18      | Street / east side of   | Avenue West / north       | Easton Road between Sheppard Avenue West and Florence Avenue              |         | Ward 18      |
|              | Don River West Branch   | side of Highway 401       | Florence Avenue between Easton Road and Yonge Street                      |         |              |
|              |                         |                           |                                                                           |         |              |
|              |                         |                           |                                                                           |         |              |