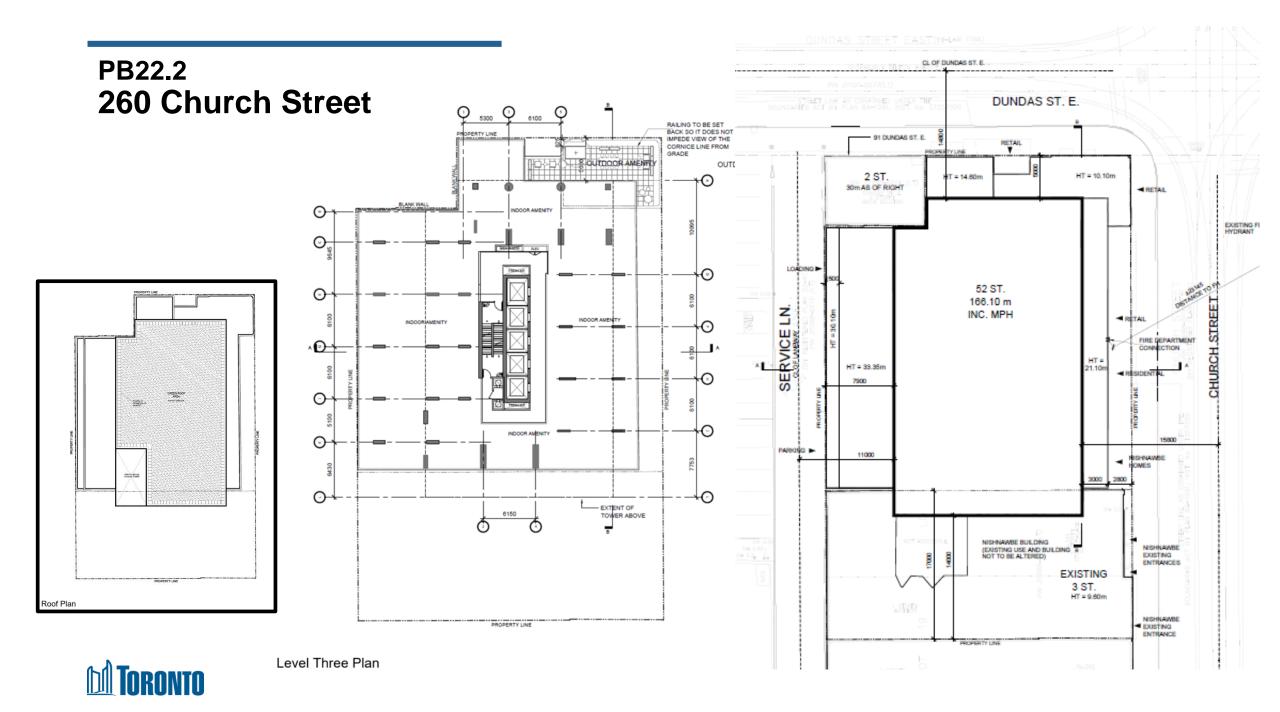

Project Rendering (Looking West along Dundas Street)

Mezzanine Level Plan

East Elevation - Lower Level Detail

North Elevation Lower Level Detail

Full East Elevation

Full North Elevation

21ST .

15TH 14TH