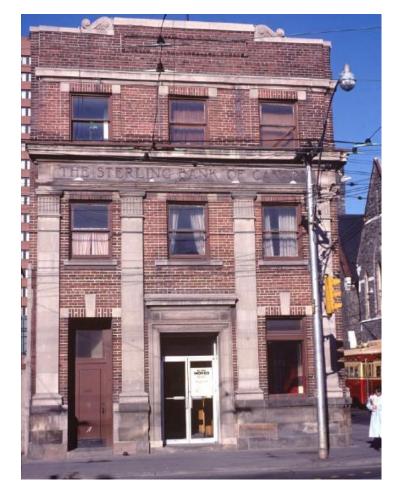

1981 archival photo of the property at 260 Church Street (above); Current image of the property showing the applied commercial signage and tiling at the first-floor level (right)

Satellite view of the subject property at 260 Church Street. (Google Maps) The arrow marks the location of the site.