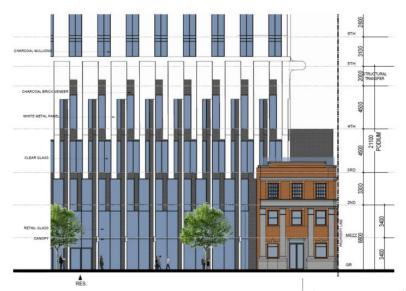

Project Rendering (Looking West along Dundas Street)

Mezzanine Level Plan

East Elevation - Lower Level Detail

North Elevation Lower Level Detail

Full East Elevation

Full North Elevation

21ST .

15TH 14TH