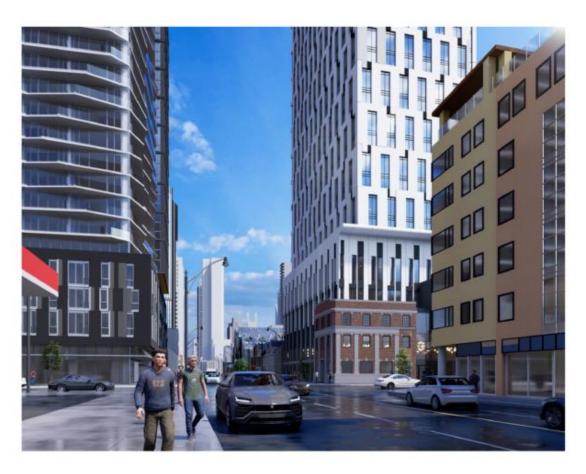

Architectural Rendering - Looking South West across the intersection of Church and Dundas Streets

Architectural Renderings - Original Submission