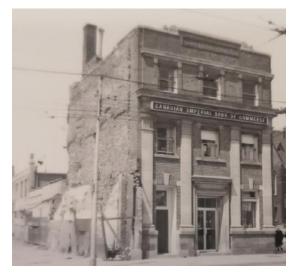

1981 archival photo of the property at 260 Church Street (above); Current image of the property showing the applied commercial signage and tiling at the first-floor level (right)

Satellite view of the subject property at 260 Church Street. (Google Maps) The arrow marks the location of the site.