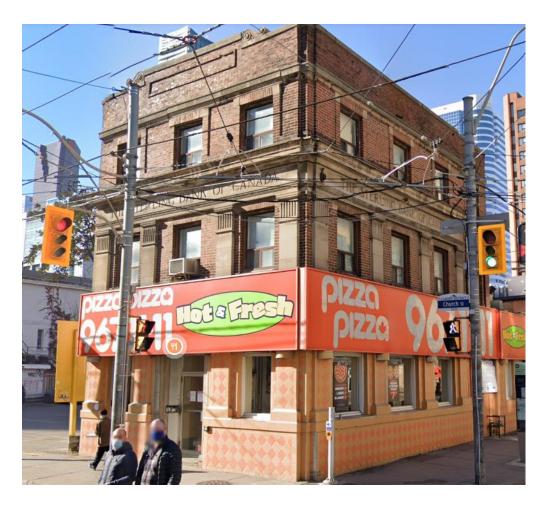

1981 archival photo of the property at 260 Church Street (above); Current image of the property showing the applied commercial signage and tiling at the first-floor level (right)

Satellite view of the subject property at 260 Church Street. (Google Maps) The arrow marks the location of the site.