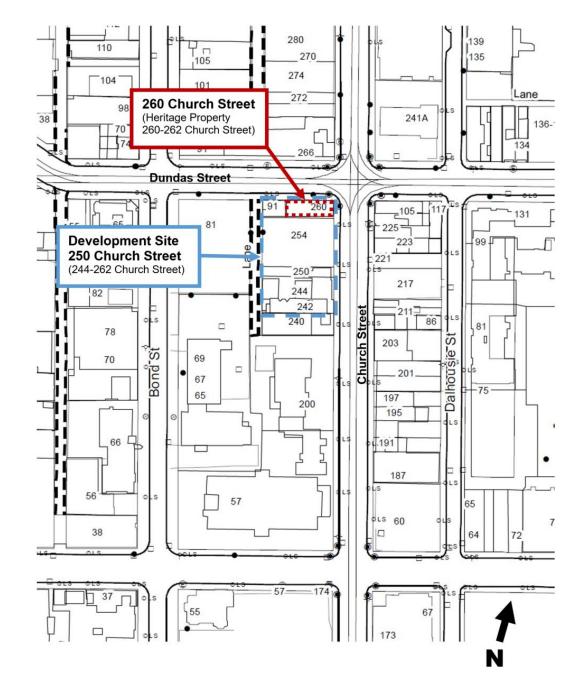

This location map is for information purposes only; the exact boundaries of the property are not shown.

1971 archival photo of The Sterling Bank at 260 Church St (above left); current photograph of St. Michael's Cathedral (above centre); current photograph of the properties at 60-64 Queen St & 131-135 Church St (above right); and, current photograph of the surviving portion of the Georgian terraces at 191-197 Church St (right).