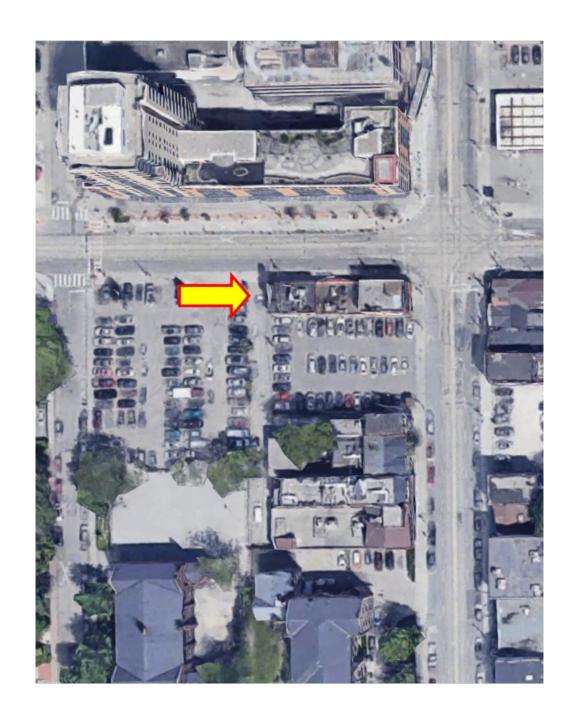

1981 archival photo of the property at 260 Church Street (above); Current image of the property showing the applied commercial signage and tiling at the first-floor level (right)

Satellite view of the subject property at 260 Church Street. (Google Maps) The arrow marks the location of the site.