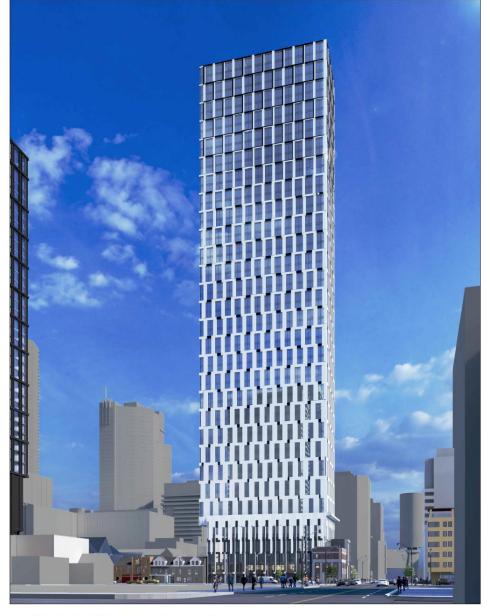

Project Rendering (Looking West along Dundas Street)

Mezzanine Level Plan

East Elevation - Lower Level Detail

North Elevation Lower Level Detail

Full East Elevation

Full North Elevation

21ST .

15TH 14TH

Architectural Rendering - Looking North up Church Street

Architectural Rendering - Looking South down Church Street

Architectural Rendering - Looking East across Dundas Street

Architectural Rendering - Looking West across Dundas Street

Architectural Rendering - Looking South West across the intersection of Church and Dundas Streets

Architectural Renderings - Original Submission