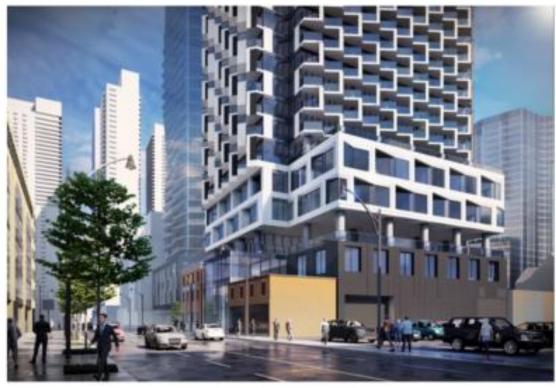

Architectural Rendering - Looking South West across the intersection of Church and Dundas Streets

Architectural Renderings - Original Submission