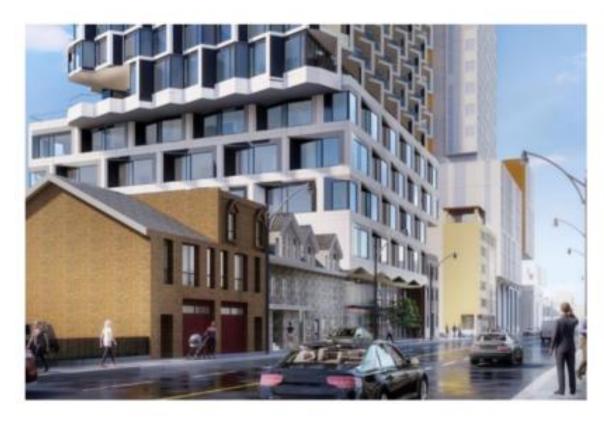

Architectural Rendering - Looking South West across the intersection of Church and Dundas Streets

Architectural Renderings - Original Submission