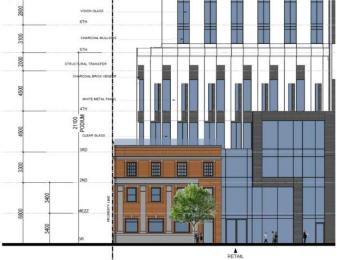

Project Rendering (Looking West along Dundas Street)

Mezzanine Level Plan

East Elevation - Lower Level Detail

North Elevation Lower Level Detail

Full East Elevation

Full North Elevation

21ST .

15TH 14TH