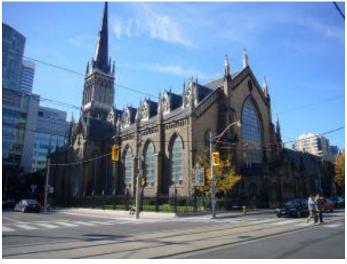

This location map is for information purposes only; the exact boundaries of the property are not shown.

1971 archival photo of The Sterling Bank at 260 Church St (above left); current photograph of St. Michael's Cathedral (above centre); current photograph of the properties at 60-64 Queen St & 131-135 Church St (above right); and, current photograph of the surviving portion of the Georgian terraces at 191-197 Church St (right).