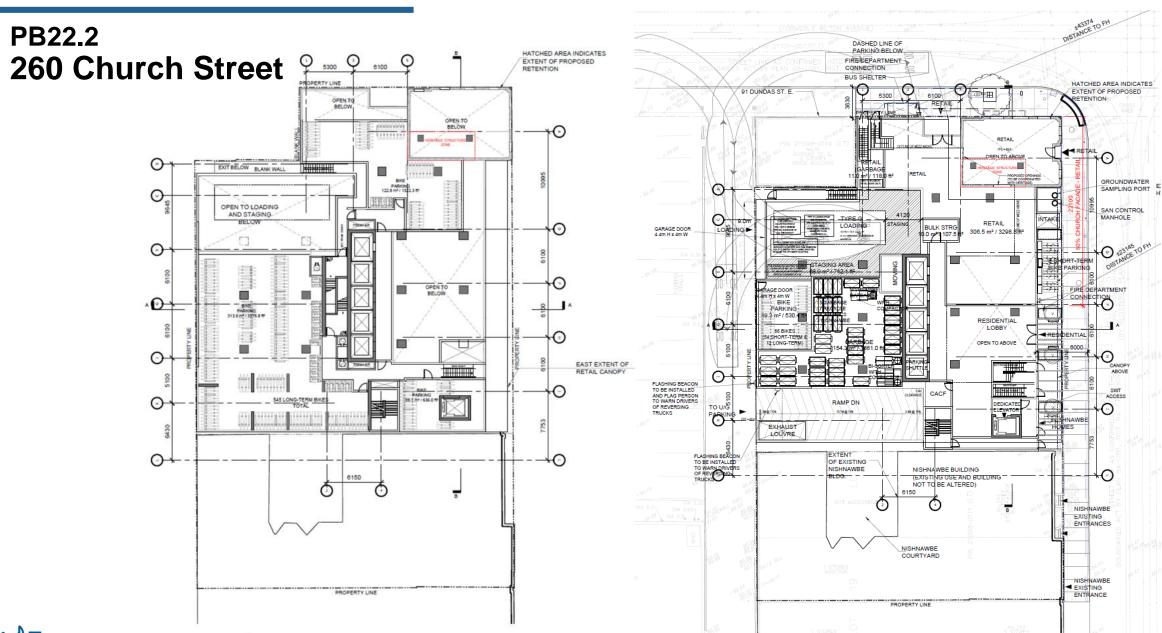

Project Rendering (Looking West along Dundas Street)

Mezzanine Level Plan

East Elevation - Lower Level Detail

North Elevation Lower Level Detail

Full East Elevation

Full North Elevation

21ST .

15TH 14TH