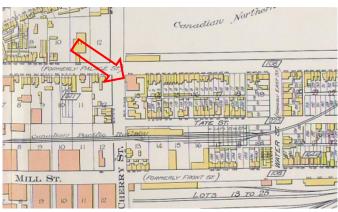

This location map is for information purposes only; the exact boundaries of the property are not show. The arrow marks the location of the site.

Brown's Plan of the City of Toronto, showing the location of the Palace Street School (1862)