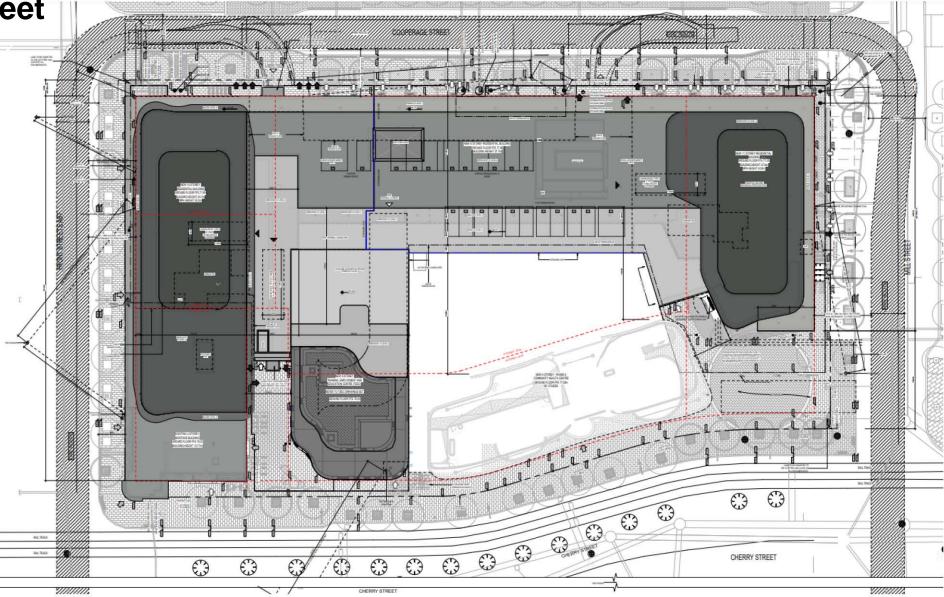

425 Cherry Street (1972, Toronto Archives)

Front Street East, looking east towards the intersection of Cherry Street and Front Street East (2021)

**PB23.4** 

**425 Cherry Street** 

Site Plan

Elevation drawings