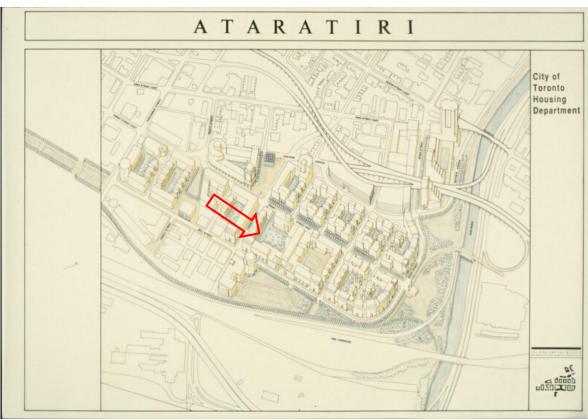

Canary Restaurant (1988-1990, Toronto Archives)

Ataratiri – Bird's Eye Illustration by Brown & Storey, Architects. Annotation showing Location of 425 Cherry Street (1988)

425 Cherry Street, southwest façade (2021)