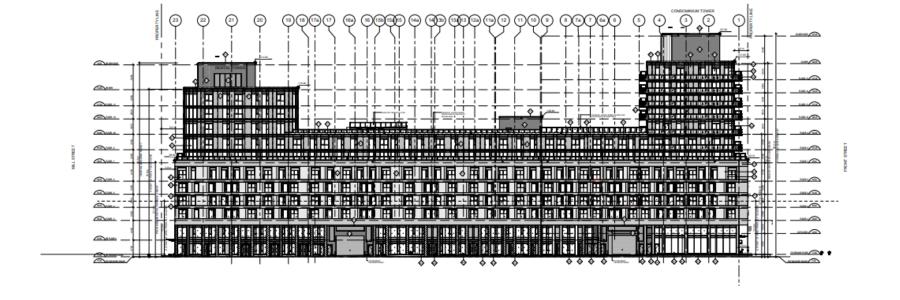

425 Cherry Street (1972, Toronto Archives)

Front Street East, looking east towards the intersection of Cherry Street and Front Street East (2021)

**PB23.4** 

**425 Cherry Street** 

Site Plan

Elevation drawings

**Elevation Drawings** 