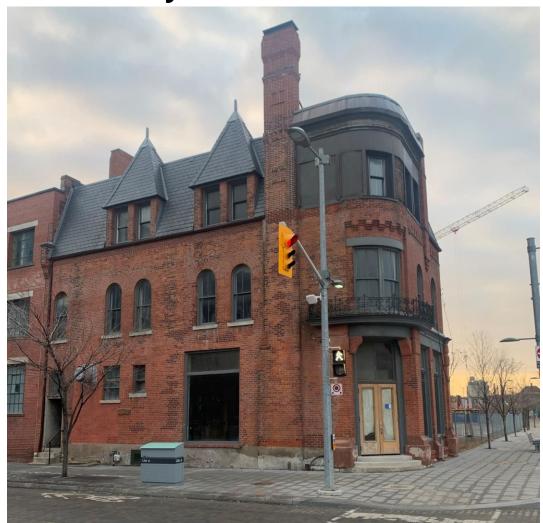

425 Cherry Street, northwest corner, hotel addition (2021)

Goads Fire Insurance Plan, 1910, showing the Cherry Street Hotel

Entrance detail (2021)

Storefront window detail (2021)

425 Cherry Street, north facade, warehouse addition (2021)