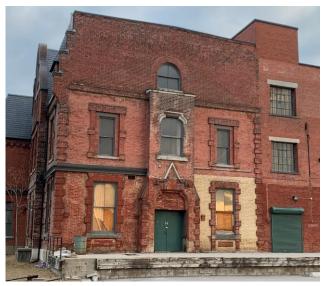

425 Cherry Street, northwest corner, hotel addition (2021)

Goads Fire Insurance Plan, 1910, showing the Cherry Street Hotel

Entrance detail (2021)

Storefront window detail (2021)

425 Cherry Street, north facade, warehouse addition (2021)