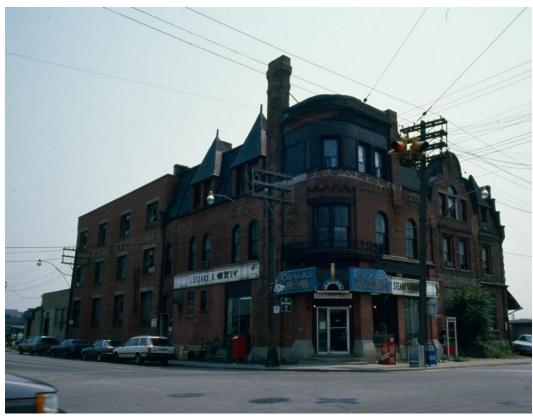

Canary Restaurant (1988-1990, Toronto Archives)

Ataratiri – Bird's Eye Illustration by Brown & Storey, Architects. Annotation showing Location of 425 Cherry Street (1988)

425 Cherry Street, southwest façade (2021)