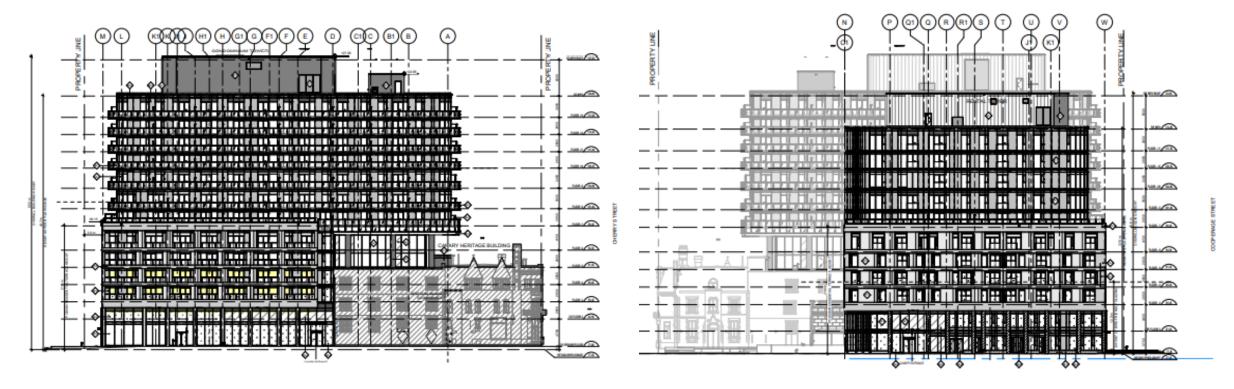

425 Cherry Street (1972, Toronto Archives)

Front Street East, looking east towards the intersection of Cherry Street and Front Street East (2021)

**PB23.4** 

**425 Cherry Street** 

Site Plan

Elevation drawings

**Elevation Drawings** 