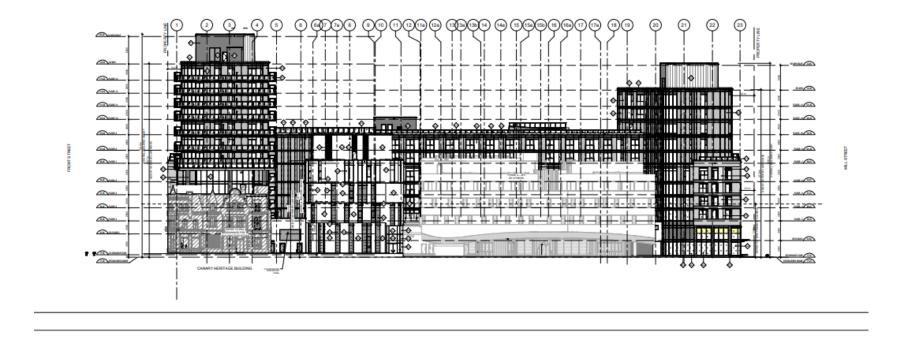

425 Cherry Street (1972, Toronto Archives)

Front Street East, looking east towards the intersection of Cherry Street and Front Street East (2021)

**PB23.4** 

**425 Cherry Street** 

Site Plan

Elevation drawings

**Elevation Drawings** 