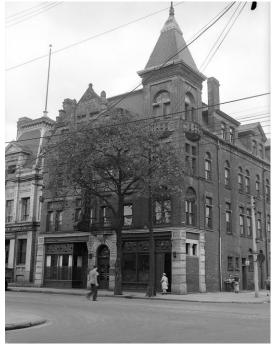

The Dominion Hotel, also built by Robert Davies and designed by David Roberts Jr, 1890 (1945, Toronto Archives)

Photograph looking west towards the Don River, with 425 Cherry Street shown (1894, Toronto Public Library)