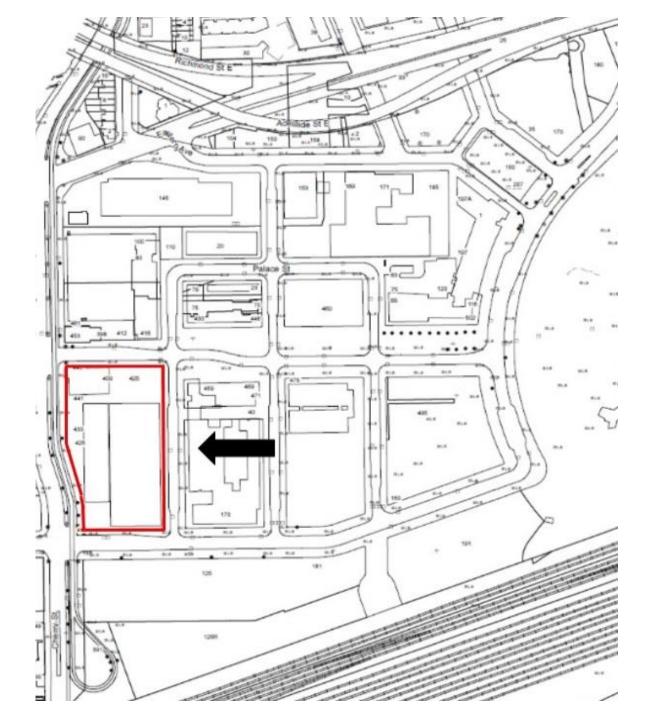

# **PB23.4**

Intention to Designate under Part IV, Section 29 of the Ontario Heritage Act, Alterations to a Heritage Property and Authority to Enter into a Heritage Easement Agreement - 425 Cherry Street

425 Cherry Street (1972, Toronto Archives)

Front Street East, looking east towards the intersection of Cherry Street and Front Street East (2021)

**PB23.4** 

**425 Cherry Street** 

Site Plan

Elevation drawings