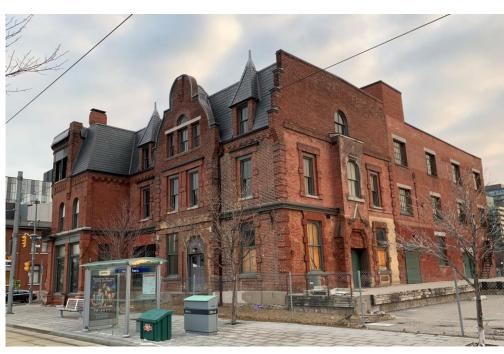

425 Cherry Street, northwest façade (2021)

425 Cherry Street, west façade, school with hotel addition (2021)

425 Cherry Street, south façade, school with hotel (top) and warehouse (R) additions (2021)

Louisa Street School, built 1852 (1900, Toronto Archives)