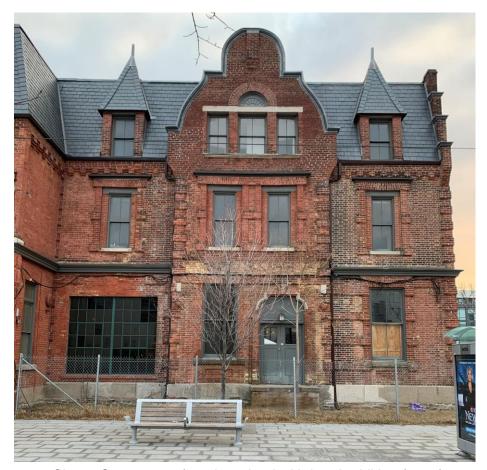

425 Cherry Street, northwest façade (2021)

425 Cherry Street, west façade, school with hotel addition (2021)

425 Cherry Street, south façade, school with hotel (top) and warehouse (R) additions (2021)

Louisa Street School, built 1852 (1900, Toronto Archives)