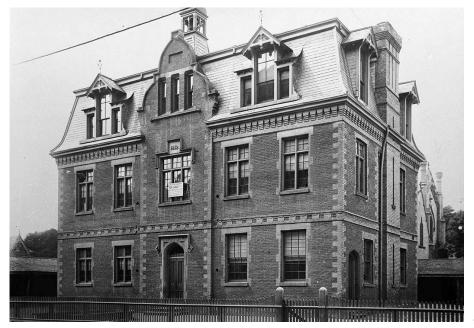

425 Cherry Street, northwest façade (2021)

425 Cherry Street, west façade, school with hotel addition (2021)

425 Cherry Street, south façade, school with hotel (top) and warehouse (R) additions (2021)

Louisa Street School, built 1852 (1900, Toronto Archives)