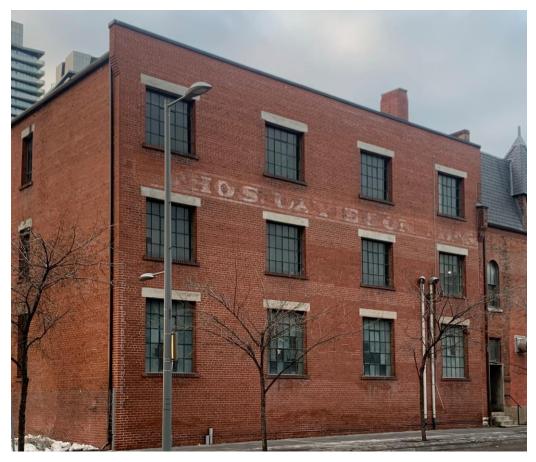

425 Cherry Street, northwest corner, hotel addition (2021)

Goads Fire Insurance Plan, 1910, showing the Cherry Street Hotel

Entrance detail (2021)

Storefront window detail (2021)

425 Cherry Street, north facade, warehouse addition (2021)