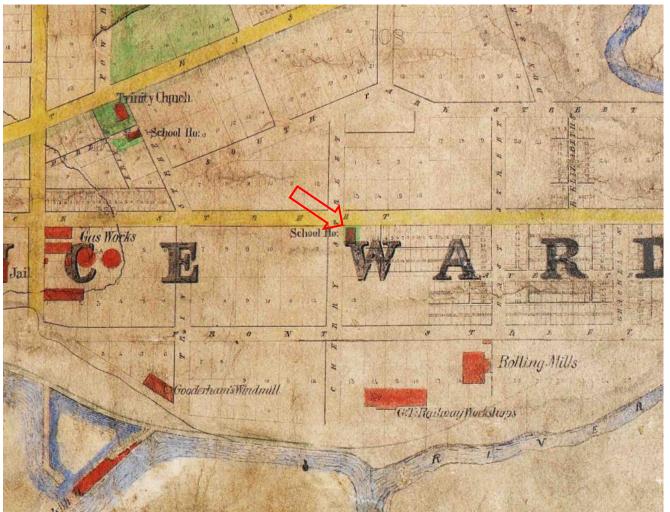

This location map is for information purposes only; the exact boundaries of the property are not show. The arrow marks the location of the site.

Brown's Plan of the City of Toronto, showing the location of the Palace Street School (1862)