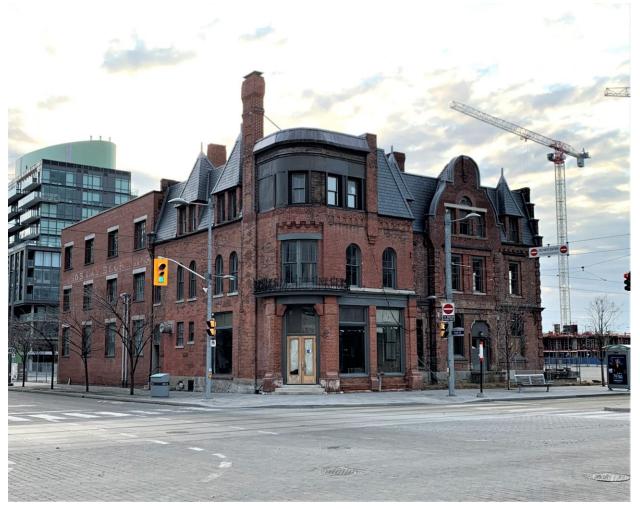

Canary Restaurant (1988-1990, Toronto Archives)

Ataratiri – Bird's Eye Illustration by Brown & Storey, Architects. Annotation showing Location of 425 Cherry Street (1988)

425 Cherry Street, southwest façade (2021)