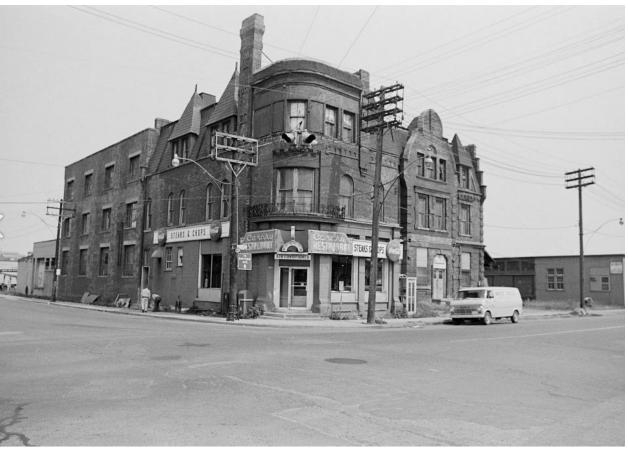

425 Cherry Street (1972, Toronto Archives)

Front Street East, looking east towards the intersection of Cherry Street and Front Street East (2021)

**PB23.4** 

**425 Cherry Street** 

Site Plan

Elevation drawings