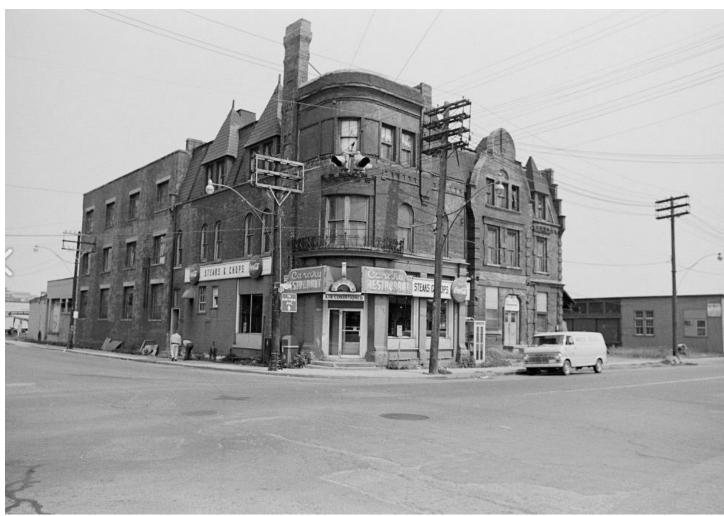

Canary Restaurant (1988-1990, Toronto Archives)

Ataratiri – Bird's Eye Illustration by Brown & Storey, Architects. Annotation showing Location of 425 Cherry Street (1988)

425 Cherry Street, southwest façade (2021)