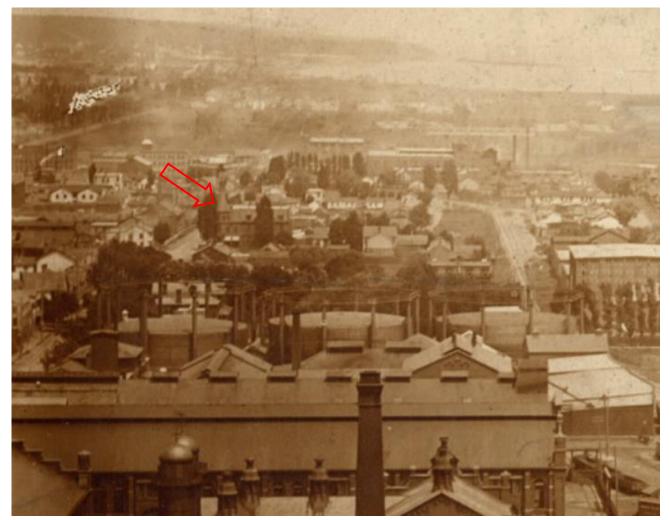

The Dominion Hotel, also built by Robert Davies and designed by David Roberts Jr, 1890 (1945, Toronto Archives)

Photograph looking west towards the Don River, with 425 Cherry Street shown (1894, Toronto Public Library)