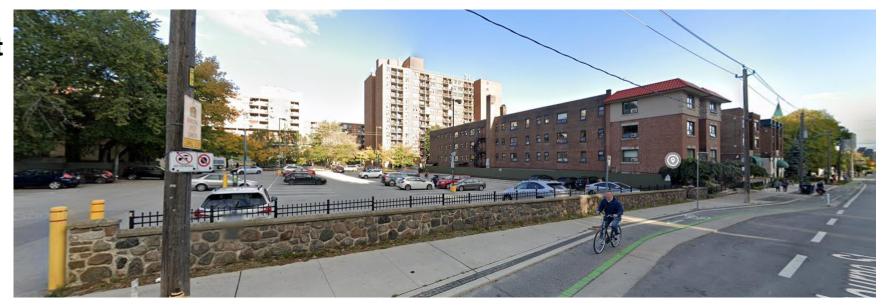

#### **Bleecker Street**

Figure 18: East side of Bleecker Looking North

Figure 19: East side of Bleecker Looking South

Landscaping Strategy