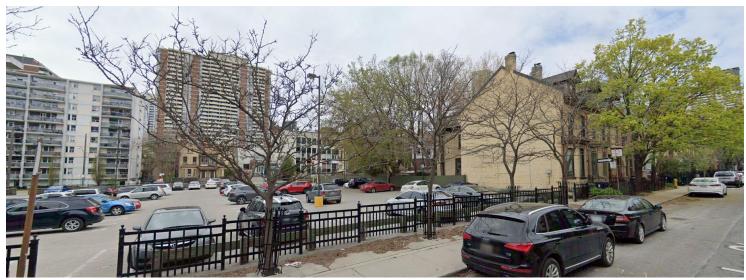

#### Sherbourne Street

Figure 16: West side of Sherbourne Looking North

Figure 17: West side of Sherbourne Looking South

East Elevation Drawing (Fronting Bleecker Street)

East Elevation Drawing (Fronting Bleecker Street)