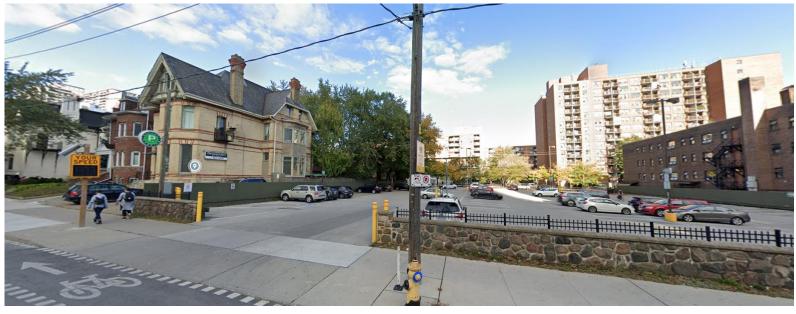

#### Sherbourne Street

Figure 16: West side of Sherbourne Looking North

Figure 17: West side of Sherbourne Looking South

East Elevation Drawing (Fronting Bleecker Street)

East Elevation Drawing (Fronting Bleecker Street)