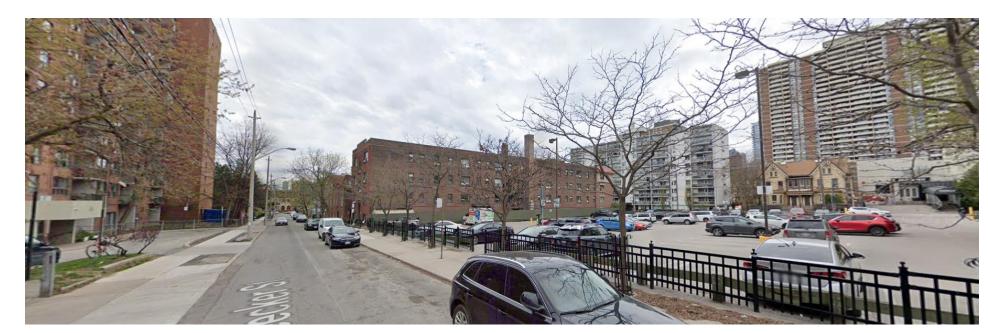

#### Sherbourne Street

Figure 16: West side of Sherbourne Looking North

Figure 17: West side of Sherbourne Looking South

East Elevation Drawing (Fronting Bleecker Street)

East Elevation Drawing (Fronting Bleecker Street)