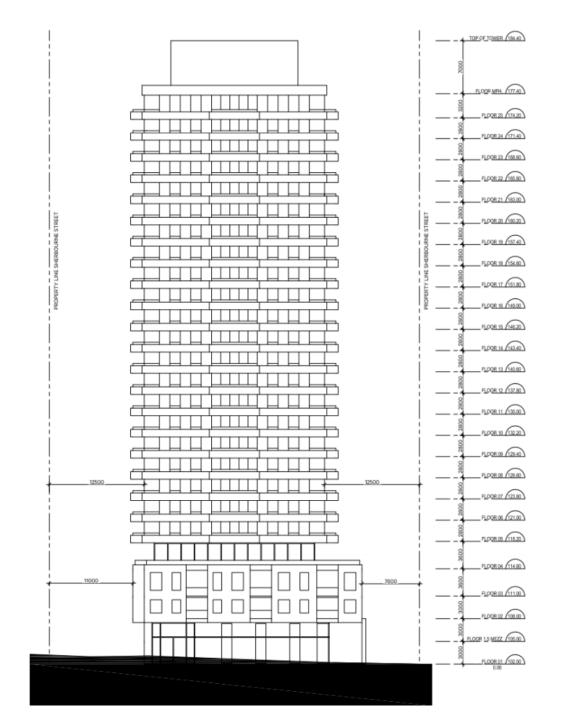

PB25.4 405 Sherbourne Street

Site Plan

West Elevation Drawing (Fronting Sherbourne Street)

Modelling

#### Sherbourne Street

Figure 16: West side of Sherbourne Looking North

Figure 17: West side of Sherbourne Looking South

East Elevation Drawing (Fronting Bleecker Street)

East Elevation Drawing (Fronting Bleecker Street)