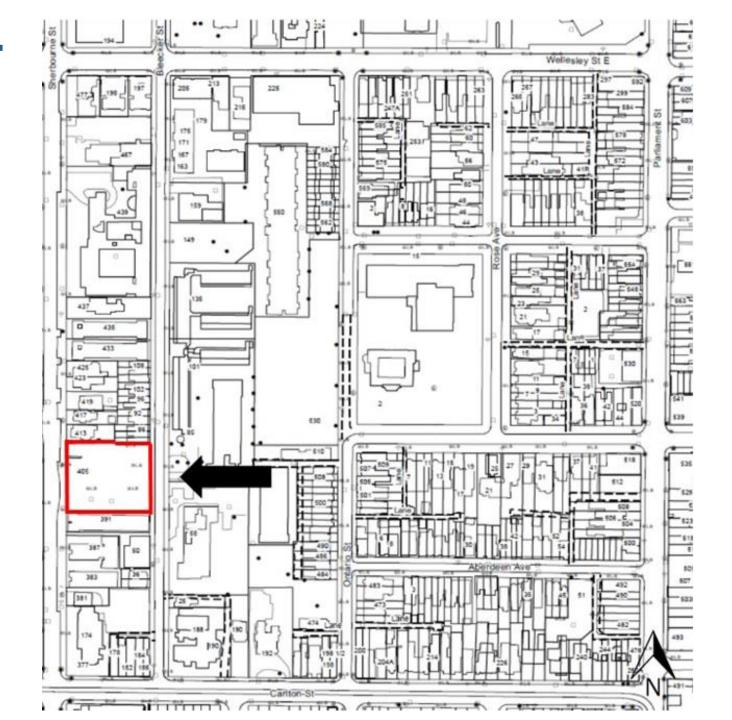

# PB25.4 Alterations to a Heritage Property Designated under Part V of the Ontario Heritage Act - 405 Sherbourne Street

This location map is for information purposes only; the exact boundaries of the property are not show. The arrow marks the location of the site.