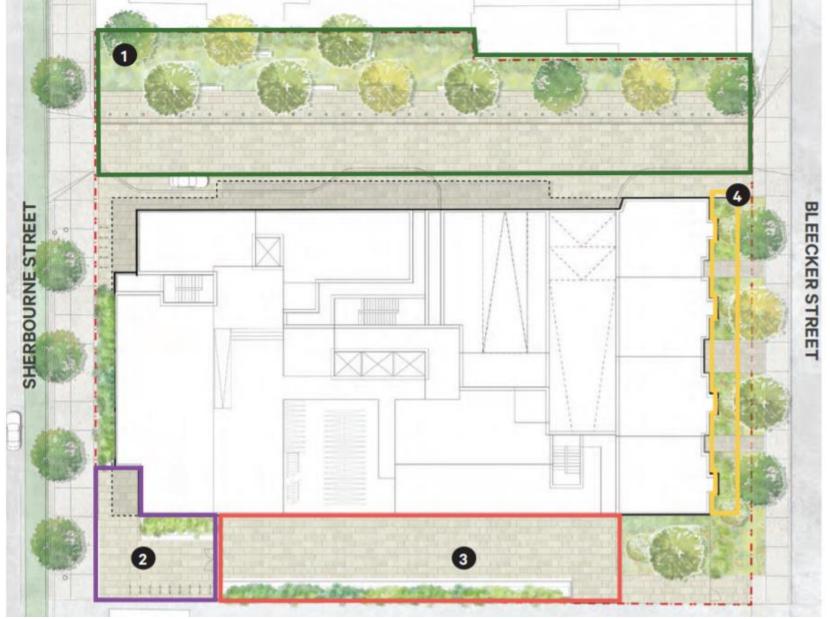

#### **Bleecker Street**

Figure 18: East side of Bleecker Looking North

Figure 19: East side of Bleecker Looking South

Landscaping Strategy