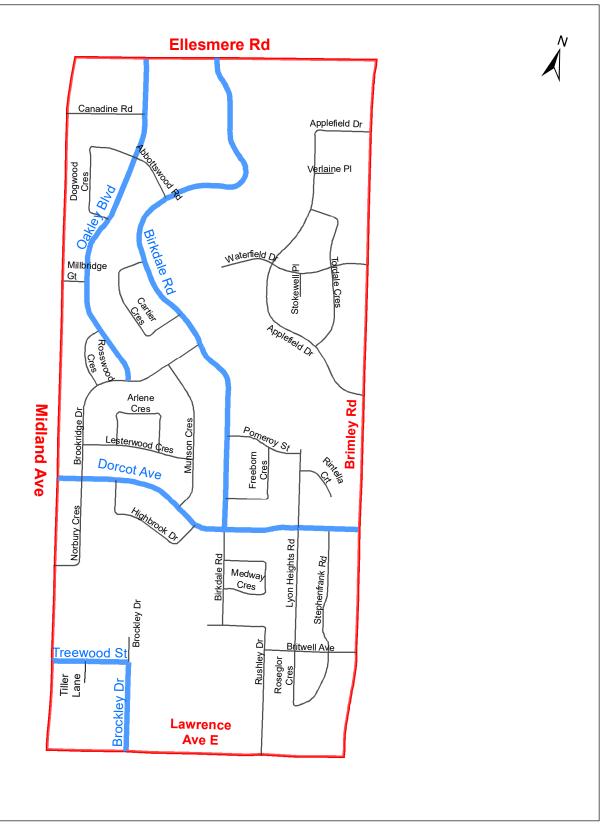

## Attachment 1 - Proposed Amendments to Speed Limits on Local Roads and Public Lanes in Ward 21 and Ward 23

1. Insert the following into Schedule XLV (Part 1) in § 950-1344 as follows:

| (Column 1)<br>Designated<br>Area Name | (Column 2) East Limit / West Limit of Designated Area                | (Column 3)<br>North Limit / South Limit<br>of Designated Area           | (Column 4) Excluded Highways                                                                                                                                                                                                                                                                                                                                                                                                                                                                                                                                                                                                                                                                                                                                                                    | (Column 5)<br>Speed<br>(km/h) | (Column 6)<br>Designated<br>Area Map |
|---------------------------------------|----------------------------------------------------------------------|-------------------------------------------------------------------------|-------------------------------------------------------------------------------------------------------------------------------------------------------------------------------------------------------------------------------------------------------------------------------------------------------------------------------------------------------------------------------------------------------------------------------------------------------------------------------------------------------------------------------------------------------------------------------------------------------------------------------------------------------------------------------------------------------------------------------------------------------------------------------------------------|-------------------------------|--------------------------------------|
| (Area 1) in<br>Ward 21                | West side of Kennedy<br>Rd / east side of<br>Warden Ave              | South side of Highway<br>401 / north side of<br>Ellesmere Road          | Metropolitan Road between east end of Metropolitan Road and Warden Avenue Ridgetop Road between Rolark Drive and east end of Ridgetop Road Rolark Drive between Birchmount Road and Ridgetop Road Florina Boulevard between Mondeo Drive and Birchmount Road Mondeo Drive between Ellesmere Road and Florina Blvd Birchmount between Ellesmere Road and Highway 401 Dundalk Drive between Ellesmere Road and Antrim Crescent Antrim Crescent between Kennedy Road and west end of Antrim Crescent Glamorgan Avenue between Kennedy Road and Dundalk Drive                                                                                                                                                                                                                                       | 30                            | (Area 1) in<br>Ward 21               |
| (Area 2) in<br>Ward 21                | West side of Warden<br>Avenue / east side of<br>Victoria Park Avenue | South side of Highway<br>401 / north side of<br>Ellesmere Road          | Pharmacy Avenue between Ellesmere Road and a point approximately 45 metres north of Shandon Drive Terraview Blvd between Pharmacy Avenue and Victoria Park Avenue Pachino Boulevard between Pharmacy Avenue and Victoria Park Avenue                                                                                                                                                                                                                                                                                                                                                                                                                                                                                                                                                            | 30                            | (Area 2) in<br>Ward 21               |
| (Area 3) in<br>Ward 21                | West side of McCowan<br>Road / east side of<br>Kennedy Road          | South side of Highway<br>401 / north side of<br>Ellesmere Road          | Progress Avenue between McCowan Road and Kennedy Road William Kitchen Road between Progress Avenue and Kennedy Road Midland Avenue between Ellesmere Road and Highway 401 Brimley Road between Ellesmere Road and Highway 401 Golden Gate Crescent between Brimley Road and west end of Golden Gate Crescent Triton Road between Borough Drive and Brimley Road Omni Drive between Borough Drive and Brimley Road Borough Drive between Progress Drive and a point approximately 75 metres north of Town Centre Court Borough Approach West between Ellesmere Road and Borough Drive Borough Approach East between Ellesmere Road and Borough Drive Town Centre Court between McCowan Road and Borough Drive (south west intersection) Corporate Drive between McCowan Road and Progress Avenue | 30                            | (Area 3) in<br>Ward 21               |
| (Area 4) in<br>Ward 21                | West side of McCowan<br>Road / east side of<br>Brimley Road          | South side of Ellesmere<br>Road / north side of<br>Lawrence Avenue East | Packard Boulvard between Brimorton Drive and Ellesmere Road<br>Brimorton Drive between McCowan Road and Brimley Road                                                                                                                                                                                                                                                                                                                                                                                                                                                                                                                                                                                                                                                                            | 30                            | (Area 4) in<br>Ward 21               |
| (Area 5) in<br>Ward 21                | West side of Brimley<br>Road / east side of<br>Midland Avenue        | South side of Ellesmere<br>Road / north side of<br>Lawrence Avenue East | Birkdale Road between Dorcot Avenue and Ellesmere Road Dorcot Avenue between Brimley Road and Midland Avenue Oakley Boulevard between Brookridge Drive and Ellesmere Road Treewood Street between Brockley Drive and Midland Avenue Brockley Drive between Lawrence Avenue East and Treewood Street                                                                                                                                                                                                                                                                                                                                                                                                                                                                                             | 30                            | (Area 5) in<br>Ward 21               |
| (Area 6) in<br>Ward 21                | West side of Midland<br>Avenue / east side of<br>Kennedy Road        | Road / north side of                                                    | Midwest Road between Midland Avenue (south intersection) and Midland Avenue (north intersection)  Nantucket Boulevard between south end Nantucket Boulevard and north end Nantucket Boulevard  Munham Gate between Nantucket Boulevard and Kennedy Road  Wickware Gate between Nantucket Boulevard and Kennedy Road  Jolly Way between Ellesmere Road (west intersection) and Ellesmere Road  (east intersection)                                                                                                                                                                                                                                                                                                                                                                               | 30                            | (Area 6) in<br>Ward 21               |
| (Area 7) in<br>Ward 21                | West side of Kennedy<br>Rd / east side of<br>Birchmount Road         | Road / north side of                                                    | Shropshire Drive between Kennedy Road and Arbutus Crescent Arbutus Crescent between Shropshire Drive and Birchmount Road Vauxhall Drive between Ellendale Drive and Birchmount Road Ellendale Drive between Vauxhill Drive and Forbes Road (south east intersection) Forbes Road between Ellendale Dr (south east intersection) and Kennedy Road Cornwallis Drive between Kennedy Road and Canlish Road Canlish Road between Lawrence Avenue East and Shropshire Drive                                                                                                                                                                                                                                                                                                                          | 30                            | (Area 7) in<br>Ward 21               |
| (Area 8) in<br>Ward 21                | West side of<br>Birchmount Road / east<br>side of Warden Avenue      | Road / north side of                                                    | Howden Road between Lawrence Avenue East and Laura Secord Walk Laura Secord Walk between Birchmount Road and Howden Road Ellington Drive between Lawrence Avenue East and Warden Avenue Burcana Road between Birchmount Road and east end of Burcana Road Canadian Road between Birchmount Road and Warden Avenue Principal Road between Canadian Road and Ellesmere Road                                                                                                                                                                                                                                                                                                                                                                                                                       | 30                            | (Area 8) in<br>Ward 21               |