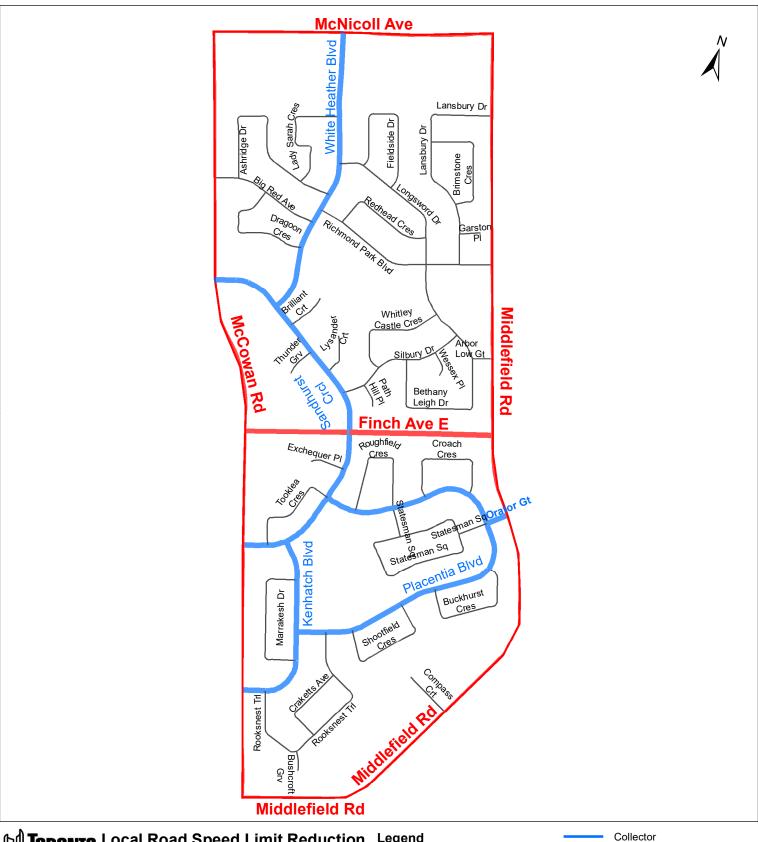

| (Column 1)<br>Designated<br>Area Name | (Column 2)<br>East Limit / West Limit<br>of Designated Area                                                                                                                                                         | (Column 3)<br>North Limit / South Limit<br>of Designated Area                                                                                                                                                                                                            | (Column 4)<br>Excluded Highways                                                                                                                                                                                                                                                                                                                                                                                                                                                                                                                                                                                                                                                 | (Column 5)<br>Speed<br>(km/h) | (Column 6)<br>Designated<br>Area Map |
|---------------------------------------|---------------------------------------------------------------------------------------------------------------------------------------------------------------------------------------------------------------------|--------------------------------------------------------------------------------------------------------------------------------------------------------------------------------------------------------------------------------------------------------------------------|---------------------------------------------------------------------------------------------------------------------------------------------------------------------------------------------------------------------------------------------------------------------------------------------------------------------------------------------------------------------------------------------------------------------------------------------------------------------------------------------------------------------------------------------------------------------------------------------------------------------------------------------------------------------------------|-------------------------------|--------------------------------------|
| (Area 3) in<br>Ward 23                | West side of Middlefield<br>Road / east side of<br>McCowan Road                                                                                                                                                     | South side of Steeles<br>Avenue East / north<br>side of McNicoll Avenue                                                                                                                                                                                                  | Alton Towers Circle (east side) between McCowan Road (south intersection) and McCowan Road (north intersection) Ingleton Boulvard between Middlefield Road and Alton Towers Circle Boxdene Avenue between McNicoll Avenue and Ingleton Boulevard Shady Hollow Drive between McNicoll Avenue and Ingleton Boulevard                                                                                                                                                                                                                                                                                                                                                              | 30                            | (Area 3) in<br>Ward 23               |
| (Area 4) in<br>Ward 23                | West side of Tapscott<br>Road / east side of<br>Middlefield Road                                                                                                                                                    | South side of Steeles<br>Avenue East / north<br>side of McNicoll Avenue                                                                                                                                                                                                  | Newmill Gate between Maybrook Drive and Middlefield Road Maybrook Drive between McNicoll Avenue and Passmore Avenue Passmore Avenue between Tapscott Road and Middlefield Road Dynamic Drive between McNicoll Avenue and Passmore Avenue Markham Road between McNicoll Avenue and Steeles Avenue East Ironside Crescent between McNicoll Avenue and Tapscott Road                                                                                                                                                                                                                                                                                                               | 30                            | (Area 4) in<br>Ward 23               |
| (Area 5) in<br>Ward 23                | West side of Rouge<br>River / east side of<br>Tapscott Road                                                                                                                                                         | South side of Steeles Avenue East / north side of McNicoll Avenue between Tapscott Road and Morningside Avenue and Morningside Avenue between McNicoll Avenue and Finch Hydro Corridor and north side of Finch Hydro Corridor between Morningside Avenue and Rouge River | Passmore Avenue between Tapscott Road and a point approximately 660 metres east of Tapscott Road Oasis Boulevard between Morningside Avenue and Seasons Drive Seasons Drive between Staines Road and Oasis Boulevard Staines Drive between Steeles Avenue East and a point approximately 100m south of Seasons Drive Snowy Owl Way between Oasis Boulevard (south intersection) and Oasis boulevard (north intersection) Mac Frost Way between Stains Road and north-east end of Mac Frost Way Palk Lane between Stains Road and west end of Palk Lane Rivitt Place between Stains Road and west end of Rivitt Place Tait Cout between Rivitt Place and north end of Tait Court | 30                            | (Area 5) in<br>Ward 23               |
| (Area 6) in<br>Ward 23                | West side of Brimley<br>Road / east side of<br>Midland Avenue                                                                                                                                                       | South side of McNicoll<br>Avenue / north side of<br>Huntingwood Drive                                                                                                                                                                                                    | Cleadon Road between Alexmuir Boulvard and McNicoll Avenue South Shields Avenue between Alexmuir Boulevard and Midland Avenue Alexmuir Boulevard between Finch Avenue East and Brimley Road Chartland Boulevard South between Brimley Road and Finch Avenue East Mollard Road between Huntingwood Drive and Charland Boulevard South Finch Avenue East between Brimley Road and Midland Avenue                                                                                                                                                                                                                                                                                  | 30                            | (Area 6) in<br>Ward 23               |
| (Area 7) in<br>Ward 23                | West side of McCowan<br>Road / east side of<br>Brimley Road                                                                                                                                                         | South side of McNicoll<br>Avenue / north side of<br>Huntingwood Drive                                                                                                                                                                                                    | Brimwood Bouelvard between Sandhurst Circle and Brimley Road Sandhurst Circle (west side) between McCowan Road (south intersection) and McCowan Road (north intersection) Finch Avenue East between McCowan Road and Brimley Road Chartland Bouelvard South between Sandhurst Circle and Brimley Road Dibgate Bouelvard between Huntingwood Drive and Chartland Bouelvard South                                                                                                                                                                                                                                                                                                 | 30                            | (Area 7) in<br>Ward 23               |
| (Area 8) in<br>Ward 23                | West side of Middlefield<br>Road / east side of<br>McCowan Road                                                                                                                                                     | South side of McNicoll<br>Avenue /                                                                                                                                                                                                                                       | Kenhatch Boulevard between McCowan Road and Sandhurst Circle Placentia Boulevard between Kenhatch Boulevard and Sandhurst Circle Orator Gate between Middlefield Road and Placentia Boulevard Sandhurst Circle (east side) between McCowan Road (south intersection) and McCowan Road (north intersection) Finch Avenue East between Middlefield Road and McCowan Road White Heather Boulevard between Sandhurst Circle and McNicoll Avenue                                                                                                                                                                                                                                     | 30                            | (Area 8) in<br>Ward 23               |
| (Area 9) in<br>Ward 23                | West side of Neilson<br>Road between Finch<br>Avenue West and west<br>side of Morningside<br>Avenue and<br>Morningside Avenue<br>between Neilson Road<br>and MicNicoll Avenue /<br>east side of Middlefield<br>Road | South side of McNicoll<br>Avenue / north side of<br>Finch Avenue East                                                                                                                                                                                                    | Tiffield Road between McNicoll Avenue and Finch Avenue East Nashdene Road between Markham Road and Middlefield Road Dynamic Drive between Nashdene Road and McNicoll Avenue Markham Road between Finch Avenue East and McNicoll Avenue Tapscott Road between Finch Avenue East and McNicoll Avenue Newgale Gate between Finchdene Square and Tapscott Road Finchdene Square (north-east section) between Newgale Gate and Finch Avenue East                                                                                                                                                                                                                                     | 30                            | (Area 9) in<br>Ward 23               |