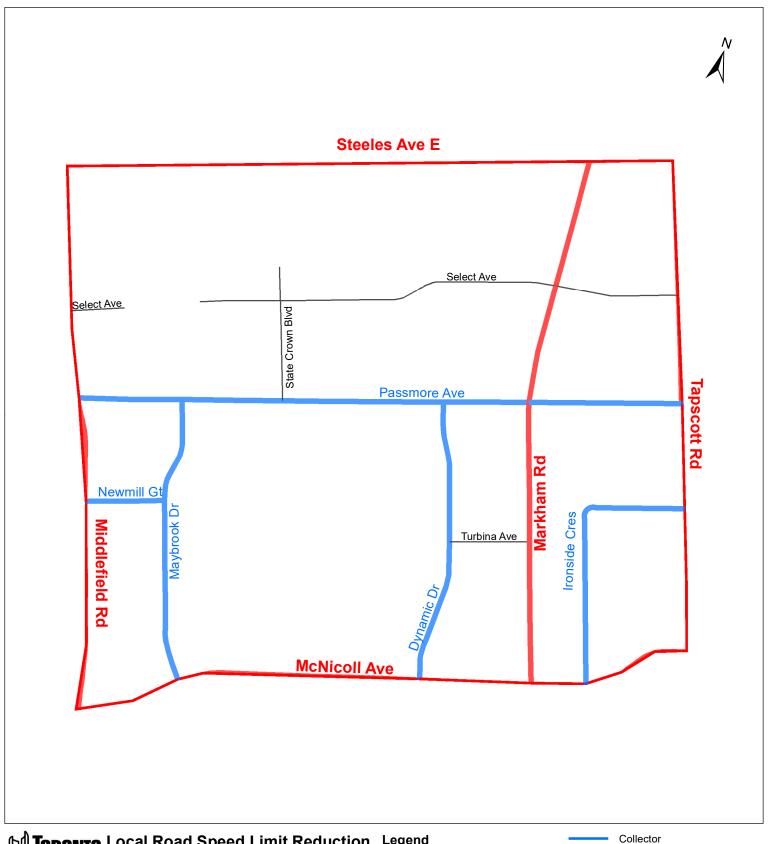

| (Column 1)<br>Designated<br>Area Name | (Column 2)<br>East Limit / West Limit<br>of Designated Area                                                                                                                                                         | (Column 3)<br>North Limit / South Limit<br>of Designated Area                                                                                                                                                                                                            | (Column 4)<br>Excluded Highways                                                                                                                                                                                                                                                                                                                                                                                                                                                                                                                                                                                                                                                 | (Column 5)<br>Speed<br>(km/h) | (Column 6)<br>Designated<br>Area Map |
|---------------------------------------|---------------------------------------------------------------------------------------------------------------------------------------------------------------------------------------------------------------------|--------------------------------------------------------------------------------------------------------------------------------------------------------------------------------------------------------------------------------------------------------------------------|---------------------------------------------------------------------------------------------------------------------------------------------------------------------------------------------------------------------------------------------------------------------------------------------------------------------------------------------------------------------------------------------------------------------------------------------------------------------------------------------------------------------------------------------------------------------------------------------------------------------------------------------------------------------------------|-------------------------------|--------------------------------------|
| (Area 3) in<br>Ward 23                | West side of Middlefield<br>Road / east side of<br>McCowan Road                                                                                                                                                     | South side of Steeles<br>Avenue East / north<br>side of McNicoll Avenue                                                                                                                                                                                                  | Alton Towers Circle (east side) between McCowan Road (south intersection) and McCowan Road (north intersection) Ingleton Boulvard between Middlefield Road and Alton Towers Circle Boxdene Avenue between McNicoll Avenue and Ingleton Boulevard Shady Hollow Drive between McNicoll Avenue and Ingleton Boulevard                                                                                                                                                                                                                                                                                                                                                              | 30                            | (Area 3) in<br>Ward 23               |
| (Area 4) in<br>Ward 23                | West side of Tapscott<br>Road / east side of<br>Middlefield Road                                                                                                                                                    | South side of Steeles<br>Avenue East / north<br>side of McNicoll Avenue                                                                                                                                                                                                  | Newmill Gate between Maybrook Drive and Middlefield Road Maybrook Drive between McNicoll Avenue and Passmore Avenue Passmore Avenue between Tapscott Road and Middlefield Road Dynamic Drive between McNicoll Avenue and Passmore Avenue Markham Road between McNicoll Avenue and Steeles Avenue East Ironside Crescent between McNicoll Avenue and Tapscott Road                                                                                                                                                                                                                                                                                                               | 30                            | (Area 4) in<br>Ward 23               |
| (Area 5) in<br>Ward 23                | West side of Rouge<br>River / east side of<br>Tapscott Road                                                                                                                                                         | South side of Steeles Avenue East / north side of McNicoll Avenue between Tapscott Road and Morningside Avenue and Morningside Avenue between McNicoll Avenue and Finch Hydro Corridor and north side of Finch Hydro Corridor between Morningside Avenue and Rouge River | Passmore Avenue between Tapscott Road and a point approximately 660 metres east of Tapscott Road Oasis Boulevard between Morningside Avenue and Seasons Drive Seasons Drive between Staines Road and Oasis Boulevard Staines Drive between Steeles Avenue East and a point approximately 100m south of Seasons Drive Snowy Owl Way between Oasis Boulevard (south intersection) and Oasis boulevard (north intersection) Mac Frost Way between Stains Road and north-east end of Mac Frost Way Palk Lane between Stains Road and west end of Palk Lane Rivitt Place between Stains Road and west end of Rivitt Place Tait Cout between Rivitt Place and north end of Tait Court | 30                            | (Area 5) in<br>Ward 23               |
| (Area 6) in<br>Ward 23                | West side of Brimley<br>Road / east side of<br>Midland Avenue                                                                                                                                                       | South side of McNicoll<br>Avenue / north side of<br>Huntingwood Drive                                                                                                                                                                                                    | Cleadon Road between Alexmuir Boulvard and McNicoll Avenue South Shields Avenue between Alexmuir Boulevard and Midland Avenue Alexmuir Boulevard between Finch Avenue East and Brimley Road Chartland Boulevard South between Brimley Road and Finch Avenue East Mollard Road between Huntingwood Drive and Charland Boulevard South Finch Avenue East between Brimley Road and Midland Avenue                                                                                                                                                                                                                                                                                  | 30                            | (Area 6) in<br>Ward 23               |
| (Area 7) in<br>Ward 23                | West side of McCowan<br>Road / east side of<br>Brimley Road                                                                                                                                                         | South side of McNicoll<br>Avenue / north side of<br>Huntingwood Drive                                                                                                                                                                                                    | Brimwood Bouelvard between Sandhurst Circle and Brimley Road Sandhurst Circle (west side) between McCowan Road (south intersection) and McCowan Road (north intersection) Finch Avenue East between McCowan Road and Brimley Road Chartland Bouelvard South between Sandhurst Circle and Brimley Road Dibgate Bouelvard between Huntingwood Drive and Chartland Bouelvard South                                                                                                                                                                                                                                                                                                 | 30                            | (Area 7) in<br>Ward 23               |
| (Area 8) in<br>Ward 23                | West side of Middlefield<br>Road / east side of<br>McCowan Road                                                                                                                                                     | South side of McNicoll<br>Avenue /                                                                                                                                                                                                                                       | Kenhatch Boulevard between McCowan Road and Sandhurst Circle Placentia Boulevard between Kenhatch Boulevard and Sandhurst Circle Orator Gate between Middlefield Road and Placentia Boulevard Sandhurst Circle (east side) between McCowan Road (south intersection) and McCowan Road (north intersection) Finch Avenue East between Middlefield Road and McCowan Road White Heather Boulevard between Sandhurst Circle and McNicoll Avenue                                                                                                                                                                                                                                     | 30                            | (Area 8) in<br>Ward 23               |
| (Area 9) in<br>Ward 23                | West side of Neilson<br>Road between Finch<br>Avenue West and west<br>side of Morningside<br>Avenue and<br>Morningside Avenue<br>between Neilson Road<br>and MicNicoll Avenue /<br>east side of Middlefield<br>Road | South side of McNicoll<br>Avenue / north side of<br>Finch Avenue East                                                                                                                                                                                                    | Tiffield Road between McNicoll Avenue and Finch Avenue East Nashdene Road between Markham Road and Middlefield Road Dynamic Drive between Nashdene Road and McNicoll Avenue Markham Road between Finch Avenue East and McNicoll Avenue Tapscott Road between Finch Avenue East and McNicoll Avenue Newgale Gate between Finchdene Square and Tapscott Road Finchdene Square (north-east section) between Newgale Gate and Finch Avenue East                                                                                                                                                                                                                                     | 30                            | (Area 9) in<br>Ward 23               |