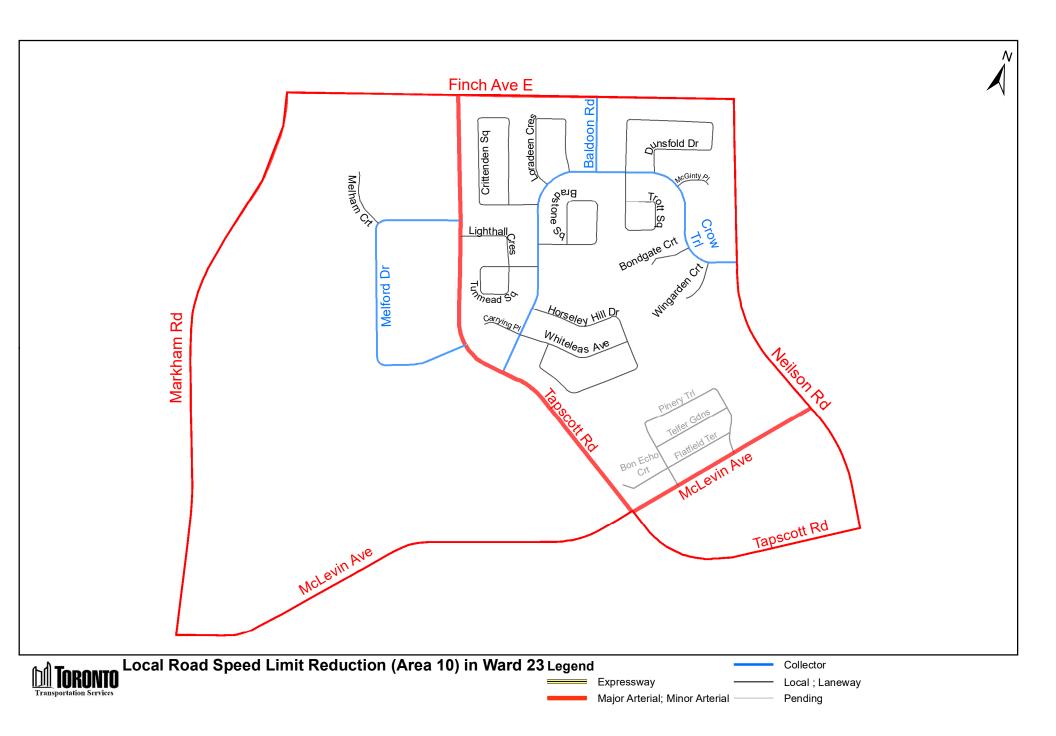

| (Column 1)<br>Designated<br>Area Name | (Column 2)<br>East Limit / West Limit<br>of Designated Area                                                                                                                                                   | (Column 3)<br>North Limit / South Limit<br>of Designated Area                                                                                                                                            | (Column 4)<br>Excluded Highways                                                                                                                                                                                                                                                                                                                                                                                                                                                                                                                                                                                                                                                         | (Column 5)<br>Speed<br>(km/h) | (Column 6)<br>Designated<br>Area Map |
|---------------------------------------|---------------------------------------------------------------------------------------------------------------------------------------------------------------------------------------------------------------|----------------------------------------------------------------------------------------------------------------------------------------------------------------------------------------------------------|-----------------------------------------------------------------------------------------------------------------------------------------------------------------------------------------------------------------------------------------------------------------------------------------------------------------------------------------------------------------------------------------------------------------------------------------------------------------------------------------------------------------------------------------------------------------------------------------------------------------------------------------------------------------------------------------|-------------------------------|--------------------------------------|
| (Area 10) in<br>Ward 23               | West side of Neilson<br>Road / east side of<br>Markham Road                                                                                                                                                   | South side of Finch<br>Avenue East / north<br>side of McLevin Avenue<br>between Markham<br>Road and Tapscott<br>Road and north side of<br>Tapscott Road between<br>McLevin Avenue and<br>Neilson Road    | Tapscott Road between McLevin Avenue and Finch Avenue East Melford Drive between Tapscott Road (south intersection) and Tapscott Road (north intersection) Crow Trail between Neilson Road and Tapscott Road Baldoon Road between Crow Trail and Finch Avenue East McLevin Avenue between Neilson Road and Tapscott Road Pinery Trail between McLevin Avenue (west intersection) and McLevin Avenue (east intersection) Flatfield Terrace between Pinery Trail (west intersection) and Pinery Trail (east intersection) Telfer Gardens between Pinery Trail (west intersection) and Pinery Trail (east intersection) Bon Echo Court between Pinery Trail and west end of Bon Echo Court | 30                            | (Area 10) in<br>Ward 23              |
| (Area 11) in<br>Ward 23               | West side of Neilson<br>Road / east side of<br>Markham Road                                                                                                                                                   | South side of McLevin<br>Avenue between<br>Markham Road and<br>Tapscott Road and<br>south side of Tapscott<br>Road between McLevin<br>Avenue and Neilson<br>Road / North side of<br>Sheppard Avenue East | Malvern Street between Sheppard Avenue East and McLevin Avenue Mammoth Hall Trail between Washburn Way and Malvern Street Galeforth Drive between Sheppard Avenue East and Mammoth Hall Trail Washburn Way between Sheppard Avenue East and Tapscott Road Berner Trail between Neilson Road and Washburn Way Blackwell Avenue between Berner Trail and Tapscott Road                                                                                                                                                                                                                                                                                                                    | 30                            | (Area 11) in<br>Ward 23              |
| (Area 12) in<br>Ward 23               | West side of Markham<br>Road / east side of<br>McCowan Rd between<br>Sheppard Avenue East<br>and Middlefield Road<br>and east side of<br>Middlefield Road<br>between Finch Avenue<br>East and McCowan<br>Road | South side of Finch<br>Avenue East / north<br>side of Sheppard<br>Avenue East                                                                                                                            | Shorting Road between Sheppard Avenue East and Nugget Avenue Nugget Avenue between Markham Road and McCowan Road                                                                                                                                                                                                                                                                                                                                                                                                                                                                                                                                                                        | 30                            | (Area 12) in<br>Ward 23              |
| (Area 13) in<br>Ward 23               | West side of McCowan<br>Road / east side of<br>Midland Avenue                                                                                                                                                 | South side of<br>Huntingwood Drive /<br>north side of Sheppard<br>Avenue East                                                                                                                            | Brimley Road between Sheppard Avenue East and Huntingwood Drive Commander Boulevard between McCowan Road and Huntingwood Drive Heather Road between Brimley Road and Glen Watford Drive Dennett Drive between Brimley Road and Glen Watford Drive Glen Watford Drive between Sheppard Ave E and Havendale Road Havendale Road between Glen Watford Drive and Midland Avenue                                                                                                                                                                                                                                                                                                             | 30                            | (Area 13) in<br>Ward 23              |
| (Area 14) in<br>Ward 23               | West side of McCowan<br>Road / east side of<br>Midland Avenue                                                                                                                                                 | South side of Sheppard<br>Avenue East / north<br>side of Highway 401                                                                                                                                     | Pitfield Road between McCowan Rd and Midland Avenue Brimley Road between Highway 401 and Sheppard Avenue East Channel Nine Court between south end Channel Nine Court and McCowan Road                                                                                                                                                                                                                                                                                                                                                                                                                                                                                                  | 30                            | (Area 14) in<br>Ward 23              |
| (Area 15) in<br>Ward 23               | West side of Neilson<br>Road / east side of<br>Markham Road                                                                                                                                                   | South side of Sheppard<br>Avenue East / north<br>side of Highway 401                                                                                                                                     | Burrows Hall Boulevard between Milner Avenue and east end of Burrows Hall Boulevard Milner Avenue between Neilson Road and Markham Road Lapsley Road between Burrows Hall Boulevard and Sheppard Avenue East Progress Avenue between Highway 401 and Sheppard Avenue East Milner Business Crescent between Progress Avenue and Milner Avenue Dailing Gate between Milner Avenue and Burrows Hall Boulevard                                                                                                                                                                                                                                                                              | 30                            | (Area 15) in<br>Ward 23              |
| (Area 16) in<br>Ward 23               | West side of Markham<br>Road / east side of<br>McCowan Road                                                                                                                                                   | South side of Sheppard<br>Avenue East / north<br>side of Highway 401                                                                                                                                     | Milner Avenue between Markham Road and McCowan Road<br>Invergordon Avenue between Scunthorpe Road and McCowan Road<br>Scunthorpe Road between Milner Avenue and Sheppard Avenue East<br>Havenview Road between Invergordon Avenue and Sheppard Avenue East                                                                                                                                                                                                                                                                                                                                                                                                                              | 30                            | (Area 16)<br>in Ward 23              |

Local Road Speed Limit Reduction (Area 11) in Ward 23 Legend Expressway Expressway Major Arterial; Minor Arterial Pending

Local Road Speed Limit Reduction (Area 13) in Ward 23 Legend Expressway Local ; Laneway Major Arterial; Minor Arterial