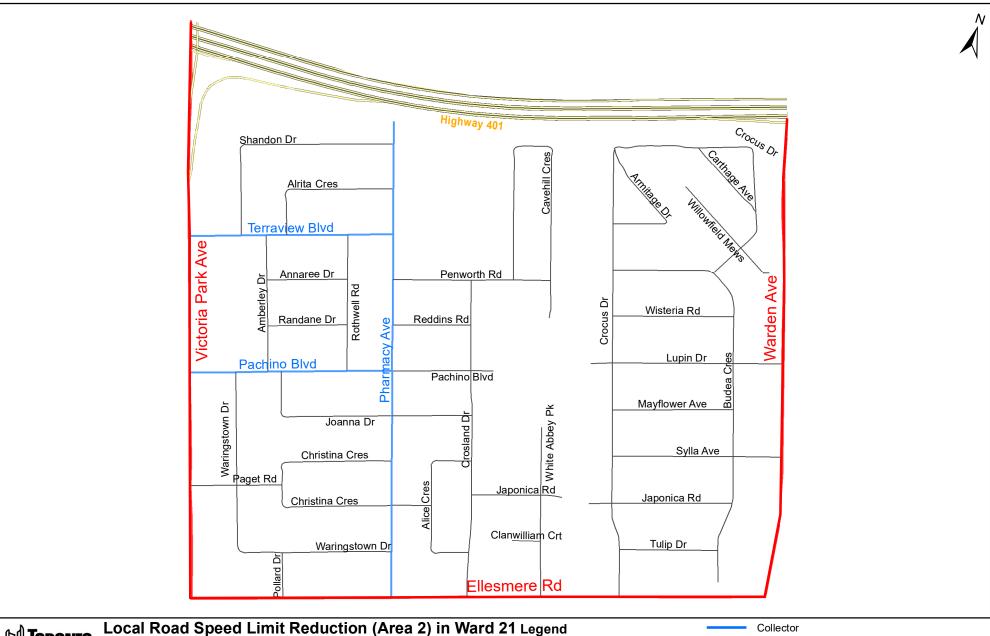

## Attachment 1 - Proposed Amendments to Speed Limits on Local Roads and Public Lanes in Ward 21 and Ward 23

1. Insert the following into Schedule XLV (Part 1) in § 950-1344 as follows:

| (Column 1)<br>Designated<br>Area Name | (Column 2) East Limit / West Limit of Designated Area                | (Column 3)<br>North Limit / South Limit<br>of Designated Area           | (Column 4) Excluded Highways                                                                                                                                                                                                                                                                                                                                                                                                                                                                                                                                                                                                                                                                                                                                                                    | (Column 5)<br>Speed<br>(km/h) | (Column 6)<br>Designated<br>Area Map |
|---------------------------------------|----------------------------------------------------------------------|-------------------------------------------------------------------------|-------------------------------------------------------------------------------------------------------------------------------------------------------------------------------------------------------------------------------------------------------------------------------------------------------------------------------------------------------------------------------------------------------------------------------------------------------------------------------------------------------------------------------------------------------------------------------------------------------------------------------------------------------------------------------------------------------------------------------------------------------------------------------------------------|-------------------------------|--------------------------------------|
| (Area 1) in<br>Ward 21                | West side of Kennedy<br>Rd / east side of<br>Warden Ave              | South side of Highway<br>401 / north side of<br>Ellesmere Road          | Metropolitan Road between east end of Metropolitan Road and Warden Avenue Ridgetop Road between Rolark Drive and east end of Ridgetop Road Rolark Drive between Birchmount Road and Ridgetop Road Florina Boulevard between Mondeo Drive and Birchmount Road Mondeo Drive between Ellesmere Road and Florina Blvd Birchmount between Ellesmere Road and Highway 401 Dundalk Drive between Ellesmere Road and Antrim Crescent Antrim Crescent between Kennedy Road and west end of Antrim Crescent Glamorgan Avenue between Kennedy Road and Dundalk Drive                                                                                                                                                                                                                                       | 30                            | (Area 1) in<br>Ward 21               |
| (Area 2) in<br>Ward 21                | West side of Warden<br>Avenue / east side of<br>Victoria Park Avenue | South side of Highway<br>401 / north side of<br>Ellesmere Road          | Pharmacy Avenue between Ellesmere Road and a point approximately 45 metres north of Shandon Drive Terraview Blvd between Pharmacy Avenue and Victoria Park Avenue Pachino Boulevard between Pharmacy Avenue and Victoria Park Avenue                                                                                                                                                                                                                                                                                                                                                                                                                                                                                                                                                            | 30                            | (Area 2) in<br>Ward 21               |
| (Area 3) in<br>Ward 21                | West side of McCowan<br>Road / east side of<br>Kennedy Road          | South side of Highway<br>401 / north side of<br>Ellesmere Road          | Progress Avenue between McCowan Road and Kennedy Road William Kitchen Road between Progress Avenue and Kennedy Road Midland Avenue between Ellesmere Road and Highway 401 Brimley Road between Ellesmere Road and Highway 401 Golden Gate Crescent between Brimley Road and west end of Golden Gate Crescent Triton Road between Borough Drive and Brimley Road Omni Drive between Borough Drive and Brimley Road Borough Drive between Progress Drive and a point approximately 75 metres north of Town Centre Court Borough Approach West between Ellesmere Road and Borough Drive Borough Approach East between Ellesmere Road and Borough Drive Town Centre Court between McCowan Road and Borough Drive (south west intersection) Corporate Drive between McCowan Road and Progress Avenue | 30                            | (Area 3) in<br>Ward 21               |
| (Area 4) in<br>Ward 21                | West side of McCowan<br>Road / east side of<br>Brimley Road          | South side of Ellesmere<br>Road / north side of<br>Lawrence Avenue East | Packard Boulvard between Brimorton Drive and Ellesmere Road<br>Brimorton Drive between McCowan Road and Brimley Road                                                                                                                                                                                                                                                                                                                                                                                                                                                                                                                                                                                                                                                                            | 30                            | (Area 4) in<br>Ward 21               |
| (Area 5) in<br>Ward 21                | West side of Brimley<br>Road / east side of<br>Midland Avenue        | South side of Ellesmere<br>Road / north side of<br>Lawrence Avenue East | Birkdale Road between Dorcot Avenue and Ellesmere Road Dorcot Avenue between Brimley Road and Midland Avenue Oakley Boulevard between Brookridge Drive and Ellesmere Road Treewood Street between Brockley Drive and Midland Avenue Brockley Drive between Lawrence Avenue East and Treewood Street                                                                                                                                                                                                                                                                                                                                                                                                                                                                                             | 30                            | (Area 5) in<br>Ward 21               |
| (Area 6) in<br>Ward 21                | West side of Midland<br>Avenue / east side of<br>Kennedy Road        | Road / north side of                                                    | Midwest Road between Midland Avenue (south intersection) and Midland Avenue (north intersection)  Nantucket Boulevard between south end Nantucket Boulevard and north end Nantucket Boulevard  Munham Gate between Nantucket Boulevard and Kennedy Road  Wickware Gate between Nantucket Boulevard and Kennedy Road  Jolly Way between Ellesmere Road (west intersection) and Ellesmere Road  (east intersection)                                                                                                                                                                                                                                                                                                                                                                               | 30                            | (Area 6) in<br>Ward 21               |
| (Area 7) in<br>Ward 21                | West side of Kennedy<br>Rd / east side of<br>Birchmount Road         | Road / north side of                                                    | Shropshire Drive between Kennedy Road and Arbutus Crescent Arbutus Crescent between Shropshire Drive and Birchmount Road Vauxhall Drive between Ellendale Drive and Birchmount Road Ellendale Drive between Vauxhill Drive and Forbes Road (south east intersection) Forbes Road between Ellendale Dr (south east intersection) and Kennedy Road Cornwallis Drive between Kennedy Road and Canlish Road Canlish Road between Lawrence Avenue East and Shropshire Drive                                                                                                                                                                                                                                                                                                                          | 30                            | (Area 7) in<br>Ward 21               |
| (Area 8) in<br>Ward 21                | West side of<br>Birchmount Road / east<br>side of Warden Avenue      | Road / north side of                                                    | Howden Road between Lawrence Avenue East and Laura Secord Walk Laura Secord Walk between Birchmount Road and Howden Road Ellington Drive between Lawrence Avenue East and Warden Avenue Burcana Road between Birchmount Road and east end of Burcana Road Canadian Road between Birchmount Road and Warden Avenue Principal Road between Canadian Road and Ellesmere Road                                                                                                                                                                                                                                                                                                                                                                                                                       | 30                            | (Area 8) in<br>Ward 21               |