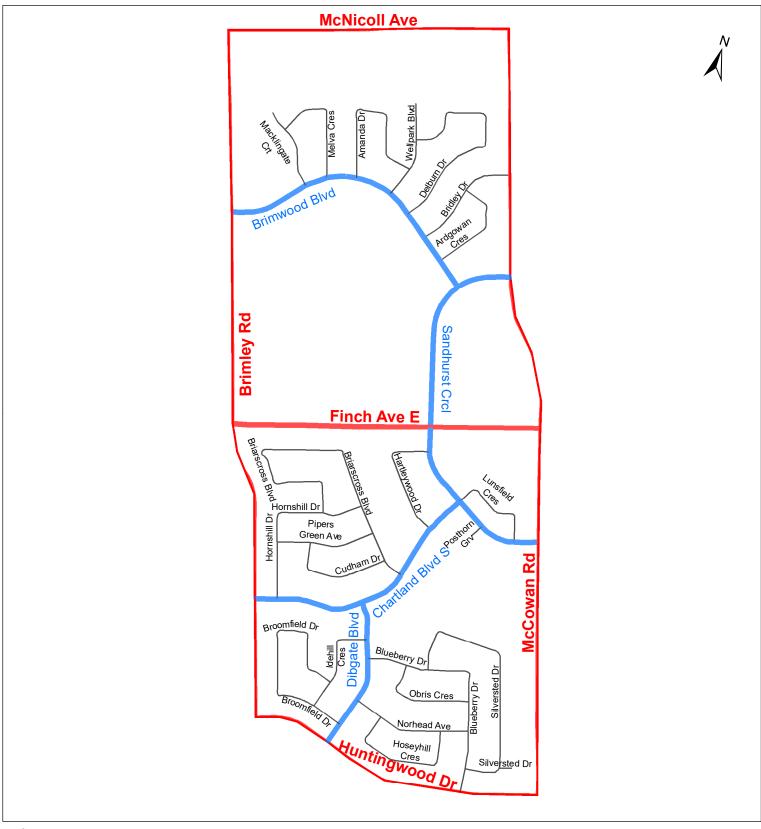

| (Column 1)<br>Designated<br>Area Name | (Column 2)<br>East Limit / West Limit<br>of Designated Area                                                                                                                                                         | (Column 3)<br>North Limit / South Limit<br>of Designated Area                                                                                                                                                                                                            | (Column 4)<br>Excluded Highways                                                                                                                                                                                                                                                                                                                                                                                                                                                                                                                                                                                                                                                 | (Column 5)<br>Speed<br>(km/h) | (Column 6)<br>Designated<br>Area Map |
|---------------------------------------|---------------------------------------------------------------------------------------------------------------------------------------------------------------------------------------------------------------------|--------------------------------------------------------------------------------------------------------------------------------------------------------------------------------------------------------------------------------------------------------------------------|---------------------------------------------------------------------------------------------------------------------------------------------------------------------------------------------------------------------------------------------------------------------------------------------------------------------------------------------------------------------------------------------------------------------------------------------------------------------------------------------------------------------------------------------------------------------------------------------------------------------------------------------------------------------------------|-------------------------------|--------------------------------------|
| (Area 3) in<br>Ward 23                | West side of Middlefield<br>Road / east side of<br>McCowan Road                                                                                                                                                     | South side of Steeles<br>Avenue East / north<br>side of McNicoll Avenue                                                                                                                                                                                                  | Alton Towers Circle (east side) between McCowan Road (south intersection) and McCowan Road (north intersection) Ingleton Boulvard between Middlefield Road and Alton Towers Circle Boxdene Avenue between McNicoll Avenue and Ingleton Boulevard Shady Hollow Drive between McNicoll Avenue and Ingleton Boulevard                                                                                                                                                                                                                                                                                                                                                              | 30                            | (Area 3) in<br>Ward 23               |
| (Area 4) in<br>Ward 23                | West side of Tapscott<br>Road / east side of<br>Middlefield Road                                                                                                                                                    | South side of Steeles<br>Avenue East / north<br>side of McNicoll Avenue                                                                                                                                                                                                  | Newmill Gate between Maybrook Drive and Middlefield Road Maybrook Drive between McNicoll Avenue and Passmore Avenue Passmore Avenue between Tapscott Road and Middlefield Road Dynamic Drive between McNicoll Avenue and Passmore Avenue Markham Road between McNicoll Avenue and Steeles Avenue East Ironside Crescent between McNicoll Avenue and Tapscott Road                                                                                                                                                                                                                                                                                                               | 30                            | (Area 4) in<br>Ward 23               |
| (Area 5) in<br>Ward 23                | West side of Rouge<br>River / east side of<br>Tapscott Road                                                                                                                                                         | South side of Steeles Avenue East / north side of McNicoll Avenue between Tapscott Road and Morningside Avenue and Morningside Avenue between McNicoll Avenue and Finch Hydro Corridor and north side of Finch Hydro Corridor between Morningside Avenue and Rouge River | Passmore Avenue between Tapscott Road and a point approximately 660 metres east of Tapscott Road Oasis Boulevard between Morningside Avenue and Seasons Drive Seasons Drive between Staines Road and Oasis Boulevard Staines Drive between Steeles Avenue East and a point approximately 100m south of Seasons Drive Snowy Owl Way between Oasis Boulevard (south intersection) and Oasis boulevard (north intersection) Mac Frost Way between Stains Road and north-east end of Mac Frost Way Palk Lane between Stains Road and west end of Palk Lane Rivitt Place between Stains Road and west end of Rivitt Place Tait Cout between Rivitt Place and north end of Tait Court | 30                            | (Area 5) in<br>Ward 23               |
| (Area 6) in<br>Ward 23                | West side of Brimley<br>Road / east side of<br>Midland Avenue                                                                                                                                                       | South side of McNicoll<br>Avenue / north side of<br>Huntingwood Drive                                                                                                                                                                                                    | Cleadon Road between Alexmuir Boulvard and McNicoll Avenue South Shields Avenue between Alexmuir Boulevard and Midland Avenue Alexmuir Boulevard between Finch Avenue East and Brimley Road Chartland Boulevard South between Brimley Road and Finch Avenue East Mollard Road between Huntingwood Drive and Charland Boulevard South Finch Avenue East between Brimley Road and Midland Avenue                                                                                                                                                                                                                                                                                  | 30                            | (Area 6) in<br>Ward 23               |
| (Area 7) in<br>Ward 23                | West side of McCowan<br>Road / east side of<br>Brimley Road                                                                                                                                                         | South side of McNicoll<br>Avenue / north side of<br>Huntingwood Drive                                                                                                                                                                                                    | Brimwood Bouelvard between Sandhurst Circle and Brimley Road Sandhurst Circle (west side) between McCowan Road (south intersection) and McCowan Road (north intersection) Finch Avenue East between McCowan Road and Brimley Road Chartland Bouelvard South between Sandhurst Circle and Brimley Road Dibgate Bouelvard between Huntingwood Drive and Chartland Bouelvard South                                                                                                                                                                                                                                                                                                 | 30                            | (Area 7) in<br>Ward 23               |
| (Area 8) in<br>Ward 23                | West side of Middlefield<br>Road / east side of<br>McCowan Road                                                                                                                                                     | South side of McNicoll<br>Avenue /                                                                                                                                                                                                                                       | Kenhatch Boulevard between McCowan Road and Sandhurst Circle Placentia Boulevard between Kenhatch Boulevard and Sandhurst Circle Orator Gate between Middlefield Road and Placentia Boulevard Sandhurst Circle (east side) between McCowan Road (south intersection) and McCowan Road (north intersection) Finch Avenue East between Middlefield Road and McCowan Road White Heather Boulevard between Sandhurst Circle and McNicoll Avenue                                                                                                                                                                                                                                     | 30                            | (Area 8) in<br>Ward 23               |
| (Area 9) in<br>Ward 23                | West side of Neilson<br>Road between Finch<br>Avenue West and west<br>side of Morningside<br>Avenue and<br>Morningside Avenue<br>between Neilson Road<br>and MicNicoll Avenue /<br>east side of Middlefield<br>Road | South side of McNicoll<br>Avenue / north side of<br>Finch Avenue East                                                                                                                                                                                                    | Tiffield Road between McNicoll Avenue and Finch Avenue East Nashdene Road between Markham Road and Middlefield Road Dynamic Drive between Nashdene Road and McNicoll Avenue Markham Road between Finch Avenue East and McNicoll Avenue Tapscott Road between Finch Avenue East and McNicoll Avenue Newgale Gate between Finchdene Square and Tapscott Road Finchdene Square (north-east section) between Newgale Gate and Finch Avenue East                                                                                                                                                                                                                                     | 30                            | (Area 9) in<br>Ward 23               |