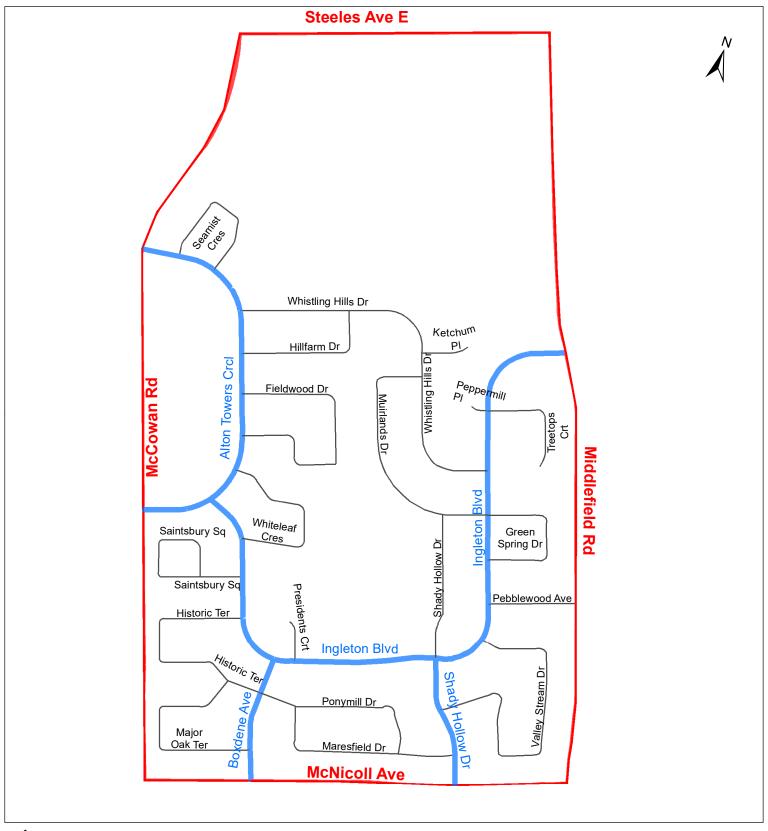

| (Column 1)<br>Designated<br>Area Name | (Column 2)<br>East Limit / West Limit<br>of Designated Area                                                                                                                                                         | (Column 3)<br>North Limit / South Limit<br>of Designated Area                                                                                                                                                                                                            | (Column 4)<br>Excluded Highways                                                                                                                                                                                                                                                                                                                                                                                                                                                                                                                                                                                                                                                 | (Column 5)<br>Speed<br>(km/h) | (Column 6)<br>Designated<br>Area Map |
|---------------------------------------|---------------------------------------------------------------------------------------------------------------------------------------------------------------------------------------------------------------------|--------------------------------------------------------------------------------------------------------------------------------------------------------------------------------------------------------------------------------------------------------------------------|---------------------------------------------------------------------------------------------------------------------------------------------------------------------------------------------------------------------------------------------------------------------------------------------------------------------------------------------------------------------------------------------------------------------------------------------------------------------------------------------------------------------------------------------------------------------------------------------------------------------------------------------------------------------------------|-------------------------------|--------------------------------------|
| (Area 3) in<br>Ward 23                | West side of Middlefield<br>Road / east side of<br>McCowan Road                                                                                                                                                     | South side of Steeles<br>Avenue East / north<br>side of McNicoll Avenue                                                                                                                                                                                                  | Alton Towers Circle (east side) between McCowan Road (south intersection) and McCowan Road (north intersection) Ingleton Boulvard between Middlefield Road and Alton Towers Circle Boxdene Avenue between McNicoll Avenue and Ingleton Boulevard Shady Hollow Drive between McNicoll Avenue and Ingleton Boulevard                                                                                                                                                                                                                                                                                                                                                              | 30                            | (Area 3) in<br>Ward 23               |
| (Area 4) in<br>Ward 23                | West side of Tapscott<br>Road / east side of<br>Middlefield Road                                                                                                                                                    | South side of Steeles<br>Avenue East / north<br>side of McNicoll Avenue                                                                                                                                                                                                  | Newmill Gate between Maybrook Drive and Middlefield Road Maybrook Drive between McNicoll Avenue and Passmore Avenue Passmore Avenue between Tapscott Road and Middlefield Road Dynamic Drive between McNicoll Avenue and Passmore Avenue Markham Road between McNicoll Avenue and Steeles Avenue East Ironside Crescent between McNicoll Avenue and Tapscott Road                                                                                                                                                                                                                                                                                                               | 30                            | (Area 4) in<br>Ward 23               |
| (Area 5) in<br>Ward 23                | West side of Rouge<br>River / east side of<br>Tapscott Road                                                                                                                                                         | South side of Steeles Avenue East / north side of McNicoll Avenue between Tapscott Road and Morningside Avenue and Morningside Avenue between McNicoll Avenue and Finch Hydro Corridor and north side of Finch Hydro Corridor between Morningside Avenue and Rouge River | Passmore Avenue between Tapscott Road and a point approximately 660 metres east of Tapscott Road Oasis Boulevard between Morningside Avenue and Seasons Drive Seasons Drive between Staines Road and Oasis Boulevard Staines Drive between Steeles Avenue East and a point approximately 100m south of Seasons Drive Snowy Owl Way between Oasis Boulevard (south intersection) and Oasis boulevard (north intersection) Mac Frost Way between Stains Road and north-east end of Mac Frost Way Palk Lane between Stains Road and west end of Palk Lane Rivitt Place between Stains Road and west end of Rivitt Place Tait Cout between Rivitt Place and north end of Tait Court | 30                            | (Area 5) in<br>Ward 23               |
| (Area 6) in<br>Ward 23                | West side of Brimley<br>Road / east side of<br>Midland Avenue                                                                                                                                                       | South side of McNicoll<br>Avenue / north side of<br>Huntingwood Drive                                                                                                                                                                                                    | Cleadon Road between Alexmuir Boulvard and McNicoll Avenue South Shields Avenue between Alexmuir Boulevard and Midland Avenue Alexmuir Boulevard between Finch Avenue East and Brimley Road Chartland Boulevard South between Brimley Road and Finch Avenue East Mollard Road between Huntingwood Drive and Charland Boulevard South Finch Avenue East between Brimley Road and Midland Avenue                                                                                                                                                                                                                                                                                  | 30                            | (Area 6) in<br>Ward 23               |
| (Area 7) in<br>Ward 23                | West side of McCowan<br>Road / east side of<br>Brimley Road                                                                                                                                                         | South side of McNicoll<br>Avenue / north side of<br>Huntingwood Drive                                                                                                                                                                                                    | Brimwood Bouelvard between Sandhurst Circle and Brimley Road Sandhurst Circle (west side) between McCowan Road (south intersection) and McCowan Road (north intersection) Finch Avenue East between McCowan Road and Brimley Road Chartland Bouelvard South between Sandhurst Circle and Brimley Road Dibgate Bouelvard between Huntingwood Drive and Chartland Bouelvard South                                                                                                                                                                                                                                                                                                 | 30                            | (Area 7) in<br>Ward 23               |
| (Area 8) in<br>Ward 23                | West side of Middlefield<br>Road / east side of<br>McCowan Road                                                                                                                                                     | South side of McNicoll<br>Avenue /                                                                                                                                                                                                                                       | Kenhatch Boulevard between McCowan Road and Sandhurst Circle Placentia Boulevard between Kenhatch Boulevard and Sandhurst Circle Orator Gate between Middlefield Road and Placentia Boulevard Sandhurst Circle (east side) between McCowan Road (south intersection) and McCowan Road (north intersection) Finch Avenue East between Middlefield Road and McCowan Road White Heather Boulevard between Sandhurst Circle and McNicoll Avenue                                                                                                                                                                                                                                     | 30                            | (Area 8) in<br>Ward 23               |
| (Area 9) in<br>Ward 23                | West side of Neilson<br>Road between Finch<br>Avenue West and west<br>side of Morningside<br>Avenue and<br>Morningside Avenue<br>between Neilson Road<br>and MicNicoll Avenue /<br>east side of Middlefield<br>Road | South side of McNicoll<br>Avenue / north side of<br>Finch Avenue East                                                                                                                                                                                                    | Tiffield Road between McNicoll Avenue and Finch Avenue East Nashdene Road between Markham Road and Middlefield Road Dynamic Drive between Nashdene Road and McNicoll Avenue Markham Road between Finch Avenue East and McNicoll Avenue Tapscott Road between Finch Avenue East and McNicoll Avenue Newgale Gate between Finchdene Square and Tapscott Road Finchdene Square (north-east section) between Newgale Gate and Finch Avenue East                                                                                                                                                                                                                                     | 30                            | (Area 9) in<br>Ward 23               |

Local Road Speed Limit Reduction Legend (Area 3) in Ward 23

TORONTO Local Road Speed Limit Reduction Legend (Area 6) in Ward 23

Local Road Speed Limit Reduction Legend (Area 7) in Ward 23

Expressway Major Arterial; Minor Arterial Collector Local; Laneway