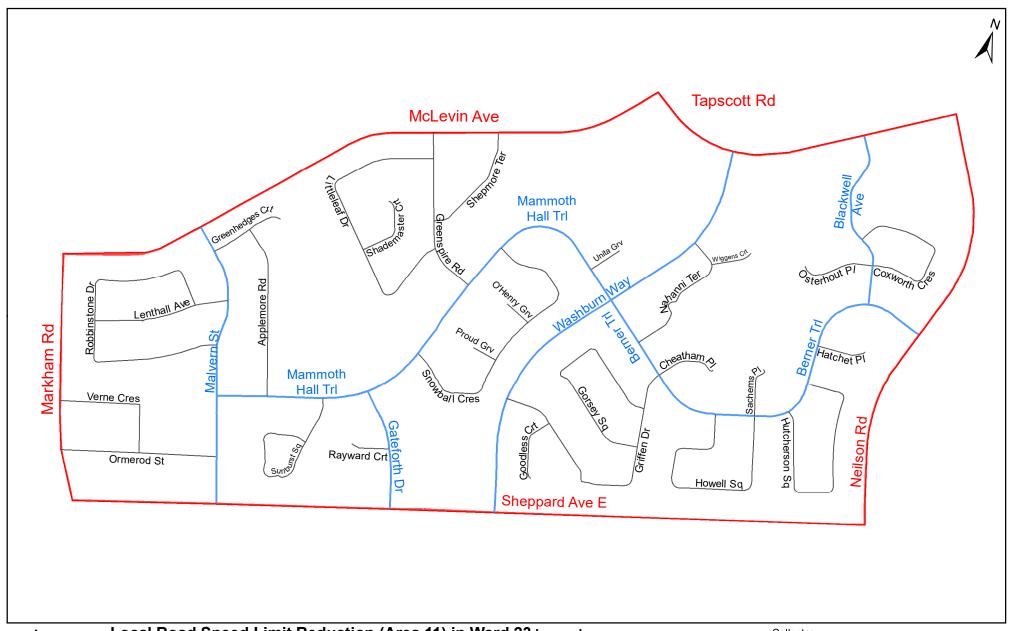

| (Column 1)<br>Designated<br>Area Name | (Column 2)<br>East Limit / West Limit<br>of Designated Area                                                                                                                                                   | (Column 3)<br>North Limit / South Limit<br>of Designated Area                                                                                                                                            | (Column 4)<br>Excluded Highways                                                                                                                                                                                                                                                                                                                                                                                                                                                                                                                                                                                                                                                         | (Column 5)<br>Speed<br>(km/h) | (Column 6)<br>Designated<br>Area Map |
|---------------------------------------|---------------------------------------------------------------------------------------------------------------------------------------------------------------------------------------------------------------|----------------------------------------------------------------------------------------------------------------------------------------------------------------------------------------------------------|-----------------------------------------------------------------------------------------------------------------------------------------------------------------------------------------------------------------------------------------------------------------------------------------------------------------------------------------------------------------------------------------------------------------------------------------------------------------------------------------------------------------------------------------------------------------------------------------------------------------------------------------------------------------------------------------|-------------------------------|--------------------------------------|
| (Area 10) in<br>Ward 23               | West side of Neilson<br>Road / east side of<br>Markham Road                                                                                                                                                   | South side of Finch<br>Avenue East / north<br>side of McLevin Avenue<br>between Markham<br>Road and Tapscott<br>Road and north side of<br>Tapscott Road between<br>McLevin Avenue and<br>Neilson Road    | Tapscott Road between McLevin Avenue and Finch Avenue East Melford Drive between Tapscott Road (south intersection) and Tapscott Road (north intersection) Crow Trail between Neilson Road and Tapscott Road Baldoon Road between Crow Trail and Finch Avenue East McLevin Avenue between Neilson Road and Tapscott Road Pinery Trail between McLevin Avenue (west intersection) and McLevin Avenue (east intersection) Flatfield Terrace between Pinery Trail (west intersection) and Pinery Trail (east intersection) Telfer Gardens between Pinery Trail (west intersection) and Pinery Trail (east intersection) Bon Echo Court between Pinery Trail and west end of Bon Echo Court | 30                            | (Area 10) in<br>Ward 23              |
| (Area 11) in<br>Ward 23               | West side of Neilson<br>Road / east side of<br>Markham Road                                                                                                                                                   | South side of McLevin<br>Avenue between<br>Markham Road and<br>Tapscott Road and<br>south side of Tapscott<br>Road between McLevin<br>Avenue and Neilson<br>Road / North side of<br>Sheppard Avenue East | Malvern Street between Sheppard Avenue East and McLevin Avenue Mammoth Hall Trail between Washburn Way and Malvern Street Galeforth Drive between Sheppard Avenue East and Mammoth Hall Trail Washburn Way between Sheppard Avenue East and Tapscott Road Berner Trail between Neilson Road and Washburn Way Blackwell Avenue between Berner Trail and Tapscott Road                                                                                                                                                                                                                                                                                                                    | 30                            | (Area 11) in<br>Ward 23              |
| (Area 12) in<br>Ward 23               | West side of Markham<br>Road / east side of<br>McCowan Rd between<br>Sheppard Avenue East<br>and Middlefield Road<br>and east side of<br>Middlefield Road<br>between Finch Avenue<br>East and McCowan<br>Road | South side of Finch<br>Avenue East / north<br>side of Sheppard<br>Avenue East                                                                                                                            | Shorting Road between Sheppard Avenue East and Nugget Avenue Nugget Avenue between Markham Road and McCowan Road                                                                                                                                                                                                                                                                                                                                                                                                                                                                                                                                                                        | 30                            | (Area 12) in<br>Ward 23              |
| (Area 13) in<br>Ward 23               | West side of McCowan<br>Road / east side of<br>Midland Avenue                                                                                                                                                 | South side of<br>Huntingwood Drive /<br>north side of Sheppard<br>Avenue East                                                                                                                            | Brimley Road between Sheppard Avenue East and Huntingwood Drive Commander Boulevard between McCowan Road and Huntingwood Drive Heather Road between Brimley Road and Glen Watford Drive Dennett Drive between Brimley Road and Glen Watford Drive Glen Watford Drive between Sheppard Ave E and Havendale Road Havendale Road between Glen Watford Drive and Midland Avenue                                                                                                                                                                                                                                                                                                             | 30                            | (Area 13) in<br>Ward 23              |
| (Area 14) in<br>Ward 23               | West side of McCowan<br>Road / east side of<br>Midland Avenue                                                                                                                                                 | South side of Sheppard<br>Avenue East / north<br>side of Highway 401                                                                                                                                     | Pitfield Road between McCowan Rd and Midland Avenue Brimley Road between Highway 401 and Sheppard Avenue East Channel Nine Court between south end Channel Nine Court and McCowan Road                                                                                                                                                                                                                                                                                                                                                                                                                                                                                                  | 30                            | (Area 14) in<br>Ward 23              |
| (Area 15) in<br>Ward 23               | West side of Neilson<br>Road / east side of<br>Markham Road                                                                                                                                                   | South side of Sheppard<br>Avenue East / north<br>side of Highway 401                                                                                                                                     | Burrows Hall Boulevard between Milner Avenue and east end of Burrows Hall Boulevard Milner Avenue between Neilson Road and Markham Road Lapsley Road between Burrows Hall Boulevard and Sheppard Avenue East Progress Avenue between Highway 401 and Sheppard Avenue East Milner Business Crescent between Progress Avenue and Milner Avenue Dailing Gate between Milner Avenue and Burrows Hall Boulevard                                                                                                                                                                                                                                                                              | 30                            | (Area 15) in<br>Ward 23              |
| (Area 16) in<br>Ward 23               | West side of Markham<br>Road / east side of<br>McCowan Road                                                                                                                                                   | South side of Sheppard<br>Avenue East / north<br>side of Highway 401                                                                                                                                     | Milner Avenue between Markham Road and McCowan Road<br>Invergordon Avenue between Scunthorpe Road and McCowan Road<br>Scunthorpe Road between Milner Avenue and Sheppard Avenue East<br>Havenview Road between Invergordon Avenue and Sheppard Avenue East                                                                                                                                                                                                                                                                                                                                                                                                                              | 30                            | (Area 16)<br>in Ward 23              |

Local Road Speed Limit Reduction (Area 11) in Ward 23 Legend Expressway Expressway Major Arterial; Minor Arterial Pending

Local Road Speed Limit Reduction (Area 13) in Ward 23 Legend Expressway Local ; Laneway Major Arterial; Minor Arterial