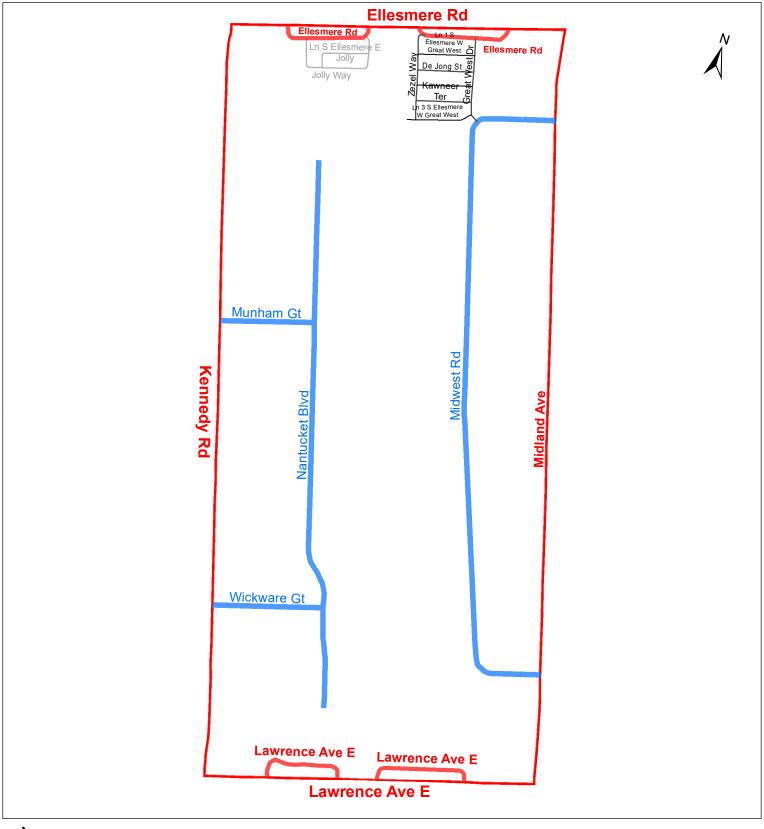

## Attachment 1 - Proposed Amendments to Speed Limits on Local Roads and Public Lanes in Ward 21 and Ward 23

1. Insert the following into Schedule XLV (Part 1) in § 950-1344 as follows:

| (Column 1)<br>Designated<br>Area Name | (Column 2) East Limit / West Limit of Designated Area                | (Column 3)<br>North Limit / South Limit<br>of Designated Area           | (Column 4) Excluded Highways                                                                                                                                                                                                                                                                                                                                                                                                                                                                                                                                                                                                                                                                                                                                                                    | (Column 5)<br>Speed<br>(km/h) | (Column 6)<br>Designated<br>Area Map |
|---------------------------------------|----------------------------------------------------------------------|-------------------------------------------------------------------------|-------------------------------------------------------------------------------------------------------------------------------------------------------------------------------------------------------------------------------------------------------------------------------------------------------------------------------------------------------------------------------------------------------------------------------------------------------------------------------------------------------------------------------------------------------------------------------------------------------------------------------------------------------------------------------------------------------------------------------------------------------------------------------------------------|-------------------------------|--------------------------------------|
| (Area 1) in<br>Ward 21                | West side of Kennedy<br>Rd / east side of<br>Warden Ave              | South side of Highway<br>401 / north side of<br>Ellesmere Road          | Metropolitan Road between east end of Metropolitan Road and Warden Avenue Ridgetop Road between Rolark Drive and east end of Ridgetop Road Rolark Drive between Birchmount Road and Ridgetop Road Florina Boulevard between Mondeo Drive and Birchmount Road Mondeo Drive between Ellesmere Road and Florina Blvd Birchmount between Ellesmere Road and Highway 401 Dundalk Drive between Ellesmere Road and Antrim Crescent Antrim Crescent between Kennedy Road and west end of Antrim Crescent Glamorgan Avenue between Kennedy Road and Dundalk Drive                                                                                                                                                                                                                                       | 30                            | (Area 1) in<br>Ward 21               |
| (Area 2) in<br>Ward 21                | West side of Warden<br>Avenue / east side of<br>Victoria Park Avenue | South side of Highway<br>401 / north side of<br>Ellesmere Road          | Pharmacy Avenue between Ellesmere Road and a point approximately 45 metres north of Shandon Drive Terraview Blvd between Pharmacy Avenue and Victoria Park Avenue Pachino Boulevard between Pharmacy Avenue and Victoria Park Avenue                                                                                                                                                                                                                                                                                                                                                                                                                                                                                                                                                            | 30                            | (Area 2) in<br>Ward 21               |
| (Area 3) in<br>Ward 21                | West side of McCowan<br>Road / east side of<br>Kennedy Road          | South side of Highway<br>401 / north side of<br>Ellesmere Road          | Progress Avenue between McCowan Road and Kennedy Road William Kitchen Road between Progress Avenue and Kennedy Road Midland Avenue between Ellesmere Road and Highway 401 Brimley Road between Ellesmere Road and Highway 401 Golden Gate Crescent between Brimley Road and west end of Golden Gate Crescent Triton Road between Borough Drive and Brimley Road Omni Drive between Borough Drive and Brimley Road Borough Drive between Progress Drive and a point approximately 75 metres north of Town Centre Court Borough Approach West between Ellesmere Road and Borough Drive Borough Approach East between Ellesmere Road and Borough Drive Town Centre Court between McCowan Road and Borough Drive (south west intersection) Corporate Drive between McCowan Road and Progress Avenue | 30                            | (Area 3) in<br>Ward 21               |
| (Area 4) in<br>Ward 21                | West side of McCowan<br>Road / east side of<br>Brimley Road          | South side of Ellesmere<br>Road / north side of<br>Lawrence Avenue East | Packard Boulvard between Brimorton Drive and Ellesmere Road<br>Brimorton Drive between McCowan Road and Brimley Road                                                                                                                                                                                                                                                                                                                                                                                                                                                                                                                                                                                                                                                                            | 30                            | (Area 4) in<br>Ward 21               |
| (Area 5) in<br>Ward 21                | West side of Brimley<br>Road / east side of<br>Midland Avenue        | South side of Ellesmere<br>Road / north side of<br>Lawrence Avenue East | Birkdale Road between Dorcot Avenue and Ellesmere Road Dorcot Avenue between Brimley Road and Midland Avenue Oakley Boulevard between Brookridge Drive and Ellesmere Road Treewood Street between Brockley Drive and Midland Avenue Brockley Drive between Lawrence Avenue East and Treewood Street                                                                                                                                                                                                                                                                                                                                                                                                                                                                                             | 30                            | (Area 5) in<br>Ward 21               |
| (Area 6) in<br>Ward 21                | West side of Midland<br>Avenue / east side of<br>Kennedy Road        | Road / north side of                                                    | Midwest Road between Midland Avenue (south intersection) and Midland Avenue (north intersection)  Nantucket Boulevard between south end Nantucket Boulevard and north end Nantucket Boulevard  Munham Gate between Nantucket Boulevard and Kennedy Road  Wickware Gate between Nantucket Boulevard and Kennedy Road  Jolly Way between Ellesmere Road (west intersection) and Ellesmere Road  (east intersection)                                                                                                                                                                                                                                                                                                                                                                               | 30                            | (Area 6) in<br>Ward 21               |
| (Area 7) in<br>Ward 21                | West side of Kennedy<br>Rd / east side of<br>Birchmount Road         | Road / north side of                                                    | Shropshire Drive between Kennedy Road and Arbutus Crescent Arbutus Crescent between Shropshire Drive and Birchmount Road Vauxhall Drive between Ellendale Drive and Birchmount Road Ellendale Drive between Vauxhill Drive and Forbes Road (south east intersection) Forbes Road between Ellendale Dr (south east intersection) and Kennedy Road Cornwallis Drive between Kennedy Road and Canlish Road Canlish Road between Lawrence Avenue East and Shropshire Drive                                                                                                                                                                                                                                                                                                                          | 30                            | (Area 7) in<br>Ward 21               |
| (Area 8) in<br>Ward 21                | West side of<br>Birchmount Road / east<br>side of Warden Avenue      | Road / north side of                                                    | Howden Road between Lawrence Avenue East and Laura Secord Walk Laura Secord Walk between Birchmount Road and Howden Road Ellington Drive between Lawrence Avenue East and Warden Avenue Burcana Road between Birchmount Road and east end of Burcana Road Canadian Road between Birchmount Road and Warden Avenue Principal Road between Canadian Road and Ellesmere Road                                                                                                                                                                                                                                                                                                                                                                                                                       | 30                            | (Area 8) in<br>Ward 21               |