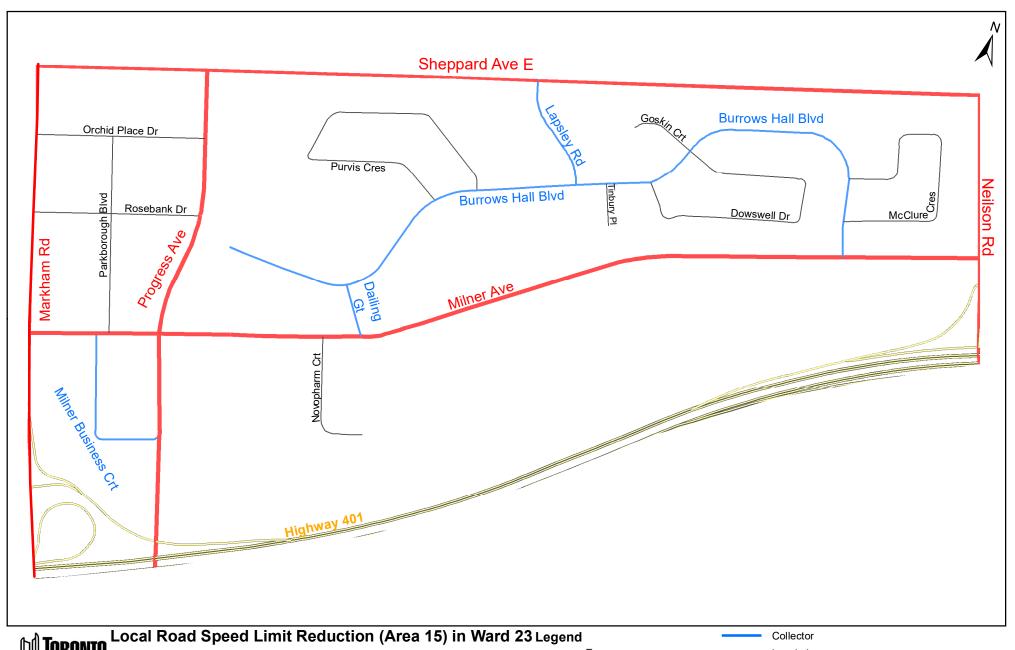

| (Column 1)<br>Designated<br>Area Name | (Column 2)<br>East Limit / West Limit<br>of Designated Area                                                                                                                                                   | (Column 3)<br>North Limit / South Limit<br>of Designated Area                                                                                                                                            | (Column 4)<br>Excluded Highways                                                                                                                                                                                                                                                                                                                                                                                                                                                                                                                                                                                                                                                         | (Column 5)<br>Speed<br>(km/h) | (Column 6)<br>Designated<br>Area Map |
|---------------------------------------|---------------------------------------------------------------------------------------------------------------------------------------------------------------------------------------------------------------|----------------------------------------------------------------------------------------------------------------------------------------------------------------------------------------------------------|-----------------------------------------------------------------------------------------------------------------------------------------------------------------------------------------------------------------------------------------------------------------------------------------------------------------------------------------------------------------------------------------------------------------------------------------------------------------------------------------------------------------------------------------------------------------------------------------------------------------------------------------------------------------------------------------|-------------------------------|--------------------------------------|
| (Area 10) in<br>Ward 23               | West side of Neilson<br>Road / east side of<br>Markham Road                                                                                                                                                   | South side of Finch<br>Avenue East / north<br>side of McLevin Avenue<br>between Markham<br>Road and Tapscott<br>Road and north side of<br>Tapscott Road between<br>McLevin Avenue and<br>Neilson Road    | Tapscott Road between McLevin Avenue and Finch Avenue East Melford Drive between Tapscott Road (south intersection) and Tapscott Road (north intersection) Crow Trail between Neilson Road and Tapscott Road Baldoon Road between Crow Trail and Finch Avenue East McLevin Avenue between Neilson Road and Tapscott Road Pinery Trail between McLevin Avenue (west intersection) and McLevin Avenue (east intersection) Flatfield Terrace between Pinery Trail (west intersection) and Pinery Trail (east intersection) Telfer Gardens between Pinery Trail (west intersection) and Pinery Trail (east intersection) Bon Echo Court between Pinery Trail and west end of Bon Echo Court | 30                            | (Area 10) in<br>Ward 23              |
| (Area 11) in<br>Ward 23               | West side of Neilson<br>Road / east side of<br>Markham Road                                                                                                                                                   | South side of McLevin<br>Avenue between<br>Markham Road and<br>Tapscott Road and<br>south side of Tapscott<br>Road between McLevin<br>Avenue and Neilson<br>Road / North side of<br>Sheppard Avenue East | Malvern Street between Sheppard Avenue East and McLevin Avenue Mammoth Hall Trail between Washburn Way and Malvern Street Galeforth Drive between Sheppard Avenue East and Mammoth Hall Trail Washburn Way between Sheppard Avenue East and Tapscott Road Berner Trail between Neilson Road and Washburn Way Blackwell Avenue between Berner Trail and Tapscott Road                                                                                                                                                                                                                                                                                                                    | 30                            | (Area 11) in<br>Ward 23              |
| (Area 12) in<br>Ward 23               | West side of Markham<br>Road / east side of<br>McCowan Rd between<br>Sheppard Avenue East<br>and Middlefield Road<br>and east side of<br>Middlefield Road<br>between Finch Avenue<br>East and McCowan<br>Road | South side of Finch<br>Avenue East / north<br>side of Sheppard<br>Avenue East                                                                                                                            | Shorting Road between Sheppard Avenue East and Nugget Avenue Nugget Avenue between Markham Road and McCowan Road                                                                                                                                                                                                                                                                                                                                                                                                                                                                                                                                                                        | 30                            | (Area 12) in<br>Ward 23              |
| (Area 13) in<br>Ward 23               | West side of McCowan<br>Road / east side of<br>Midland Avenue                                                                                                                                                 | South side of<br>Huntingwood Drive /<br>north side of Sheppard<br>Avenue East                                                                                                                            | Brimley Road between Sheppard Avenue East and Huntingwood Drive Commander Boulevard between McCowan Road and Huntingwood Drive Heather Road between Brimley Road and Glen Watford Drive Dennett Drive between Brimley Road and Glen Watford Drive Glen Watford Drive between Sheppard Ave E and Havendale Road Havendale Road between Glen Watford Drive and Midland Avenue                                                                                                                                                                                                                                                                                                             | 30                            | (Area 13) in<br>Ward 23              |
| (Area 14) in<br>Ward 23               | West side of McCowan<br>Road / east side of<br>Midland Avenue                                                                                                                                                 | South side of Sheppard<br>Avenue East / north<br>side of Highway 401                                                                                                                                     | Pitfield Road between McCowan Rd and Midland Avenue Brimley Road between Highway 401 and Sheppard Avenue East Channel Nine Court between south end Channel Nine Court and McCowan Road                                                                                                                                                                                                                                                                                                                                                                                                                                                                                                  | 30                            | (Area 14) in<br>Ward 23              |
| (Area 15) in<br>Ward 23               | West side of Neilson<br>Road / east side of<br>Markham Road                                                                                                                                                   | South side of Sheppard<br>Avenue East / north<br>side of Highway 401                                                                                                                                     | Burrows Hall Boulevard between Milner Avenue and east end of Burrows Hall Boulevard Milner Avenue between Neilson Road and Markham Road Lapsley Road between Burrows Hall Boulevard and Sheppard Avenue East Progress Avenue between Highway 401 and Sheppard Avenue East Milner Business Crescent between Progress Avenue and Milner Avenue Dailing Gate between Milner Avenue and Burrows Hall Boulevard                                                                                                                                                                                                                                                                              | 30                            | (Area 15) in<br>Ward 23              |
| (Area 16) in<br>Ward 23               | West side of Markham<br>Road / east side of<br>McCowan Road                                                                                                                                                   | South side of Sheppard<br>Avenue East / north<br>side of Highway 401                                                                                                                                     | Milner Avenue between Markham Road and McCowan Road<br>Invergordon Avenue between Scunthorpe Road and McCowan Road<br>Scunthorpe Road between Milner Avenue and Sheppard Avenue East<br>Havenview Road between Invergordon Avenue and Sheppard Avenue East                                                                                                                                                                                                                                                                                                                                                                                                                              | 30                            | (Area 16)<br>in Ward 23              |