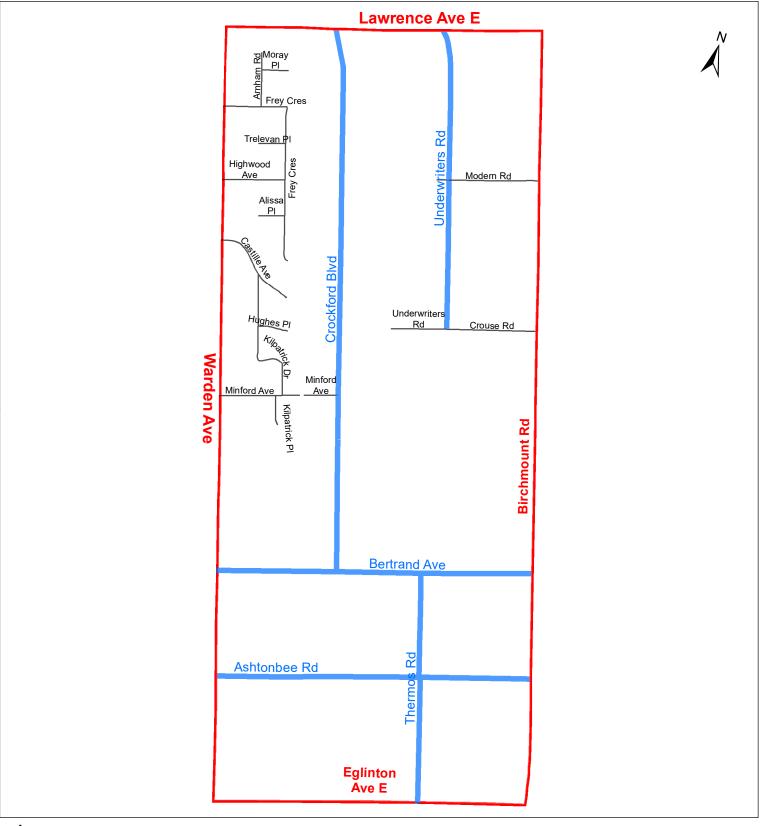

| (Column 1)<br>Designated<br>Area Name | (Column 2)<br>East Limit / West Limit<br>of Designated Area                                                                                                                                                         | (Column 3)<br>North Limit / South Limit<br>of Designated Area                                                                                                                                                                                                            | (Column 4)<br>Excluded Highways                                                                                                                                                                                                                                                                                                                                                                                                                                                                                                                                                                                                                                                 | (Column 5)<br>Speed<br>(km/h) | (Column 6)<br>Designated<br>Area Map |
|---------------------------------------|---------------------------------------------------------------------------------------------------------------------------------------------------------------------------------------------------------------------|--------------------------------------------------------------------------------------------------------------------------------------------------------------------------------------------------------------------------------------------------------------------------|---------------------------------------------------------------------------------------------------------------------------------------------------------------------------------------------------------------------------------------------------------------------------------------------------------------------------------------------------------------------------------------------------------------------------------------------------------------------------------------------------------------------------------------------------------------------------------------------------------------------------------------------------------------------------------|-------------------------------|--------------------------------------|
| (Area 3) in<br>Ward 23                | West side of Middlefield<br>Road / east side of<br>McCowan Road                                                                                                                                                     | South side of Steeles<br>Avenue East / north<br>side of McNicoll Avenue                                                                                                                                                                                                  | Alton Towers Circle (east side) between McCowan Road (south intersection) and McCowan Road (north intersection) Ingleton Boulvard between Middlefield Road and Alton Towers Circle Boxdene Avenue between McNicoll Avenue and Ingleton Boulevard Shady Hollow Drive between McNicoll Avenue and Ingleton Boulevard                                                                                                                                                                                                                                                                                                                                                              | 30                            | (Area 3) in<br>Ward 23               |
| (Area 4) in<br>Ward 23                | West side of Tapscott<br>Road / east side of<br>Middlefield Road                                                                                                                                                    | South side of Steeles<br>Avenue East / north<br>side of McNicoll Avenue                                                                                                                                                                                                  | Newmill Gate between Maybrook Drive and Middlefield Road Maybrook Drive between McNicoll Avenue and Passmore Avenue Passmore Avenue between Tapscott Road and Middlefield Road Dynamic Drive between McNicoll Avenue and Passmore Avenue Markham Road between McNicoll Avenue and Steeles Avenue East Ironside Crescent between McNicoll Avenue and Tapscott Road                                                                                                                                                                                                                                                                                                               | 30                            | (Area 4) in<br>Ward 23               |
| (Area 5) in<br>Ward 23                | West side of Rouge<br>River / east side of<br>Tapscott Road                                                                                                                                                         | South side of Steeles Avenue East / north side of McNicoll Avenue between Tapscott Road and Morningside Avenue and Morningside Avenue between McNicoll Avenue and Finch Hydro Corridor and north side of Finch Hydro Corridor between Morningside Avenue and Rouge River | Passmore Avenue between Tapscott Road and a point approximately 660 metres east of Tapscott Road Oasis Boulevard between Morningside Avenue and Seasons Drive Seasons Drive between Staines Road and Oasis Boulevard Staines Drive between Steeles Avenue East and a point approximately 100m south of Seasons Drive Snowy Owl Way between Oasis Boulevard (south intersection) and Oasis boulevard (north intersection) Mac Frost Way between Stains Road and north-east end of Mac Frost Way Palk Lane between Stains Road and west end of Palk Lane Rivitt Place between Stains Road and west end of Rivitt Place Tait Cout between Rivitt Place and north end of Tait Court | 30                            | (Area 5) in<br>Ward 23               |
| (Area 6) in<br>Ward 23                | West side of Brimley<br>Road / east side of<br>Midland Avenue                                                                                                                                                       | South side of McNicoll<br>Avenue / north side of<br>Huntingwood Drive                                                                                                                                                                                                    | Cleadon Road between Alexmuir Boulvard and McNicoll Avenue South Shields Avenue between Alexmuir Boulevard and Midland Avenue Alexmuir Boulevard between Finch Avenue East and Brimley Road Chartland Boulevard South between Brimley Road and Finch Avenue East Mollard Road between Huntingwood Drive and Charland Boulevard South Finch Avenue East between Brimley Road and Midland Avenue                                                                                                                                                                                                                                                                                  | 30                            | (Area 6) in<br>Ward 23               |
| (Area 7) in<br>Ward 23                | West side of McCowan<br>Road / east side of<br>Brimley Road                                                                                                                                                         | South side of McNicoll<br>Avenue / north side of<br>Huntingwood Drive                                                                                                                                                                                                    | Brimwood Bouelvard between Sandhurst Circle and Brimley Road Sandhurst Circle (west side) between McCowan Road (south intersection) and McCowan Road (north intersection) Finch Avenue East between McCowan Road and Brimley Road Chartland Bouelvard South between Sandhurst Circle and Brimley Road Dibgate Bouelvard between Huntingwood Drive and Chartland Bouelvard South                                                                                                                                                                                                                                                                                                 | 30                            | (Area 7) in<br>Ward 23               |
| (Area 8) in<br>Ward 23                | West side of Middlefield<br>Road / east side of<br>McCowan Road                                                                                                                                                     | South side of McNicoll<br>Avenue /                                                                                                                                                                                                                                       | Kenhatch Boulevard between McCowan Road and Sandhurst Circle Placentia Boulevard between Kenhatch Boulevard and Sandhurst Circle Orator Gate between Middlefield Road and Placentia Boulevard Sandhurst Circle (east side) between McCowan Road (south intersection) and McCowan Road (north intersection) Finch Avenue East between Middlefield Road and McCowan Road White Heather Boulevard between Sandhurst Circle and McNicoll Avenue                                                                                                                                                                                                                                     | 30                            | (Area 8) in<br>Ward 23               |
| (Area 9) in<br>Ward 23                | West side of Neilson<br>Road between Finch<br>Avenue West and west<br>side of Morningside<br>Avenue and<br>Morningside Avenue<br>between Neilson Road<br>and MicNicoll Avenue /<br>east side of Middlefield<br>Road | South side of McNicoll<br>Avenue / north side of<br>Finch Avenue East                                                                                                                                                                                                    | Tiffield Road between McNicoll Avenue and Finch Avenue East Nashdene Road between Markham Road and Middlefield Road Dynamic Drive between Nashdene Road and McNicoll Avenue Markham Road between Finch Avenue East and McNicoll Avenue Tapscott Road between Finch Avenue East and McNicoll Avenue Newgale Gate between Finchdene Square and Tapscott Road Finchdene Square (north-east section) between Newgale Gate and Finch Avenue East                                                                                                                                                                                                                                     | 30                            | (Area 9) in<br>Ward 23               |

Local Road Speed Limit Reduction Legend (Area 3) in Ward 23

TORONTO Local Road Speed Limit Reduction Legend (Area 6) in Ward 23

Local Road Speed Limit Reduction Legend (Area 7) in Ward 23

Expressway Major Arterial; Minor Arterial Collector Local; Laneway