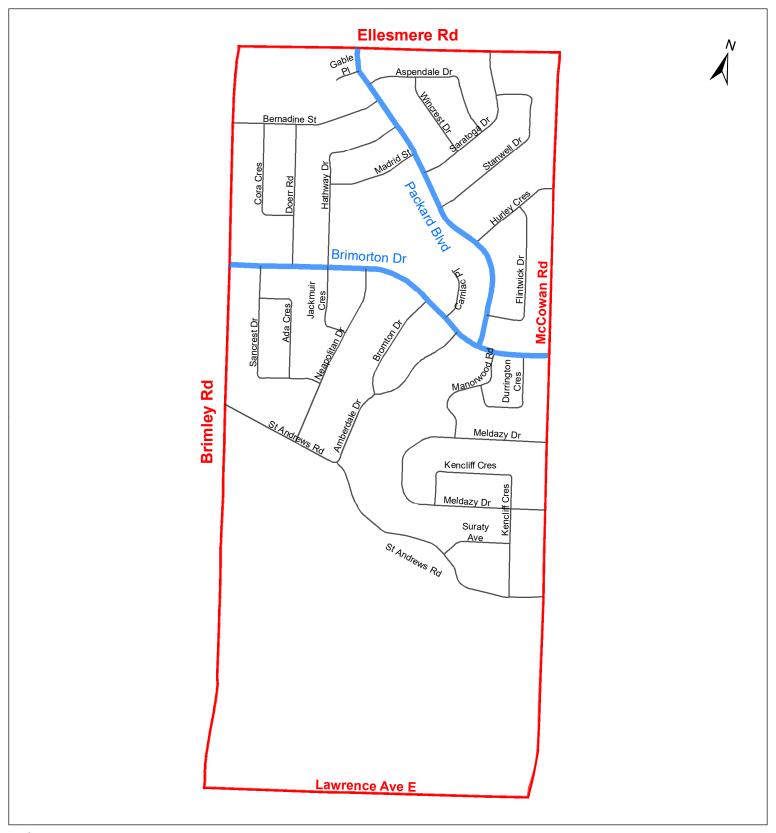

## Attachment 1 - Proposed Amendments to Speed Limits on Local Roads and Public Lanes in Ward 21 and Ward 23

1. Insert the following into Schedule XLV (Part 1) in § 950-1344 as follows:

| (Column 1)<br>Designated<br>Area Name | (Column 2) East Limit / West Limit of Designated Area                | (Column 3)<br>North Limit / South Limit<br>of Designated Area           | (Column 4) Excluded Highways                                                                                                                                                                                                                                                                                                                                                                                                                                                                                                                                                                                                                                                                                                                                                                    | (Column 5)<br>Speed<br>(km/h) | (Column 6)<br>Designated<br>Area Map |
|---------------------------------------|----------------------------------------------------------------------|-------------------------------------------------------------------------|-------------------------------------------------------------------------------------------------------------------------------------------------------------------------------------------------------------------------------------------------------------------------------------------------------------------------------------------------------------------------------------------------------------------------------------------------------------------------------------------------------------------------------------------------------------------------------------------------------------------------------------------------------------------------------------------------------------------------------------------------------------------------------------------------|-------------------------------|--------------------------------------|
| (Area 1) in<br>Ward 21                | West side of Kennedy<br>Rd / east side of<br>Warden Ave              | South side of Highway<br>401 / north side of<br>Ellesmere Road          | Metropolitan Road between east end of Metropolitan Road and Warden Avenue Ridgetop Road between Rolark Drive and east end of Ridgetop Road Rolark Drive between Birchmount Road and Ridgetop Road Florina Boulevard between Mondeo Drive and Birchmount Road Mondeo Drive between Ellesmere Road and Florina Blvd Birchmount between Ellesmere Road and Highway 401 Dundalk Drive between Ellesmere Road and Antrim Crescent Antrim Crescent between Kennedy Road and west end of Antrim Crescent Glamorgan Avenue between Kennedy Road and Dundalk Drive                                                                                                                                                                                                                                       | 30                            | (Area 1) in<br>Ward 21               |
| (Area 2) in<br>Ward 21                | West side of Warden<br>Avenue / east side of<br>Victoria Park Avenue | South side of Highway<br>401 / north side of<br>Ellesmere Road          | Pharmacy Avenue between Ellesmere Road and a point approximately 45 metres north of Shandon Drive Terraview Blvd between Pharmacy Avenue and Victoria Park Avenue Pachino Boulevard between Pharmacy Avenue and Victoria Park Avenue                                                                                                                                                                                                                                                                                                                                                                                                                                                                                                                                                            | 30                            | (Area 2) in<br>Ward 21               |
| (Area 3) in<br>Ward 21                | West side of McCowan<br>Road / east side of<br>Kennedy Road          | South side of Highway<br>401 / north side of<br>Ellesmere Road          | Progress Avenue between McCowan Road and Kennedy Road William Kitchen Road between Progress Avenue and Kennedy Road Midland Avenue between Ellesmere Road and Highway 401 Brimley Road between Ellesmere Road and Highway 401 Golden Gate Crescent between Brimley Road and west end of Golden Gate Crescent Triton Road between Borough Drive and Brimley Road Omni Drive between Borough Drive and Brimley Road Borough Drive between Progress Drive and a point approximately 75 metres north of Town Centre Court Borough Approach West between Ellesmere Road and Borough Drive Borough Approach East between Ellesmere Road and Borough Drive Town Centre Court between McCowan Road and Borough Drive (south west intersection) Corporate Drive between McCowan Road and Progress Avenue | 30                            | (Area 3) in<br>Ward 21               |
| (Area 4) in<br>Ward 21                | West side of McCowan<br>Road / east side of<br>Brimley Road          | South side of Ellesmere<br>Road / north side of<br>Lawrence Avenue East | Packard Boulvard between Brimorton Drive and Ellesmere Road<br>Brimorton Drive between McCowan Road and Brimley Road                                                                                                                                                                                                                                                                                                                                                                                                                                                                                                                                                                                                                                                                            | 30                            | (Area 4) in<br>Ward 21               |
| (Area 5) in<br>Ward 21                | West side of Brimley<br>Road / east side of<br>Midland Avenue        | South side of Ellesmere<br>Road / north side of<br>Lawrence Avenue East | Birkdale Road between Dorcot Avenue and Ellesmere Road Dorcot Avenue between Brimley Road and Midland Avenue Oakley Boulevard between Brookridge Drive and Ellesmere Road Treewood Street between Brockley Drive and Midland Avenue Brockley Drive between Lawrence Avenue East and Treewood Street                                                                                                                                                                                                                                                                                                                                                                                                                                                                                             | 30                            | (Area 5) in<br>Ward 21               |
| (Area 6) in<br>Ward 21                | West side of Midland<br>Avenue / east side of<br>Kennedy Road        | Road / north side of                                                    | Midwest Road between Midland Avenue (south intersection) and Midland Avenue (north intersection)  Nantucket Boulevard between south end Nantucket Boulevard and north end Nantucket Boulevard  Munham Gate between Nantucket Boulevard and Kennedy Road  Wickware Gate between Nantucket Boulevard and Kennedy Road  Jolly Way between Ellesmere Road (west intersection) and Ellesmere Road  (east intersection)                                                                                                                                                                                                                                                                                                                                                                               | 30                            | (Area 6) in<br>Ward 21               |
| (Area 7) in<br>Ward 21                | West side of Kennedy<br>Rd / east side of<br>Birchmount Road         | Road / north side of                                                    | Shropshire Drive between Kennedy Road and Arbutus Crescent Arbutus Crescent between Shropshire Drive and Birchmount Road Vauxhall Drive between Ellendale Drive and Birchmount Road Ellendale Drive between Vauxhill Drive and Forbes Road (south east intersection) Forbes Road between Ellendale Dr (south east intersection) and Kennedy Road Cornwallis Drive between Kennedy Road and Canlish Road Canlish Road between Lawrence Avenue East and Shropshire Drive                                                                                                                                                                                                                                                                                                                          | 30                            | (Area 7) in<br>Ward 21               |
| (Area 8) in<br>Ward 21                | West side of<br>Birchmount Road / east<br>side of Warden Avenue      | Road / north side of                                                    | Howden Road between Lawrence Avenue East and Laura Secord Walk Laura Secord Walk between Birchmount Road and Howden Road Ellington Drive between Lawrence Avenue East and Warden Avenue Burcana Road between Birchmount Road and east end of Burcana Road Canadian Road between Birchmount Road and Warden Avenue Principal Road between Canadian Road and Ellesmere Road                                                                                                                                                                                                                                                                                                                                                                                                                       | 30                            | (Area 8) in<br>Ward 21               |