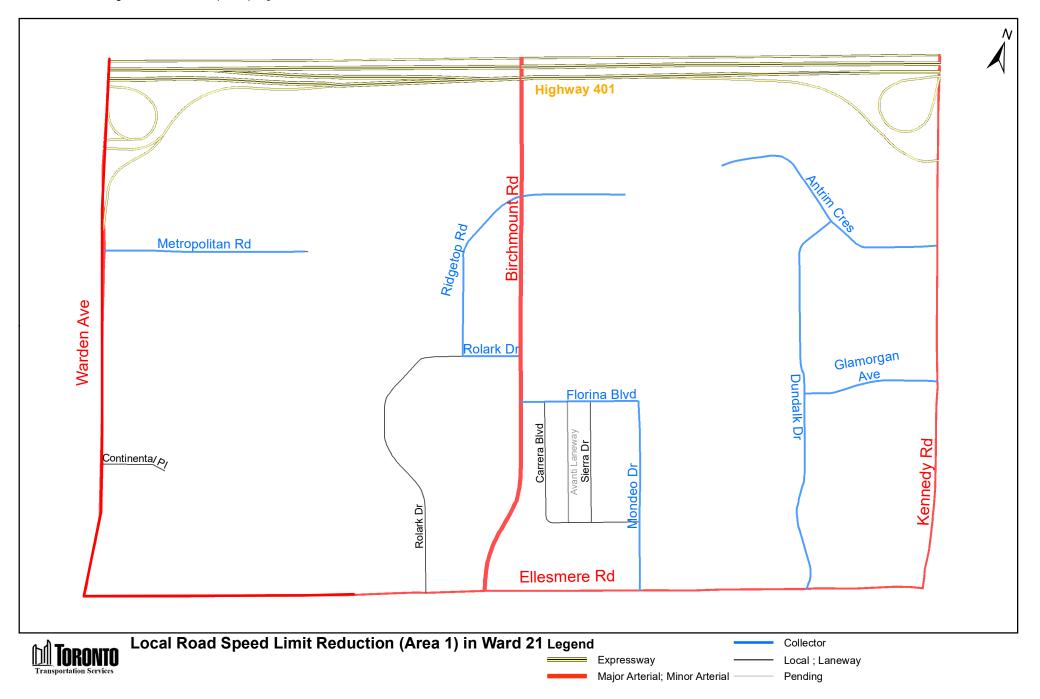

## Attachment 1 - Proposed Amendments to Speed Limits on Local Roads and Public Lanes in Ward 21 and Ward 23

1. Insert the following into Schedule XLV (Part 1) in § 950-1344 as follows:

| (Column 1)<br>Designated<br>Area Name | (Column 2) East Limit / West Limit of Designated Area                | (Column 3)<br>North Limit / South Limit<br>of Designated Area           | (Column 4) Excluded Highways                                                                                                                                                                                                                                                                                                                                                                                                                                                                                                                                                                                                                                                                                                                                                                    | (Column 5)<br>Speed<br>(km/h) | (Column 6)<br>Designated<br>Area Map |
|---------------------------------------|----------------------------------------------------------------------|-------------------------------------------------------------------------|-------------------------------------------------------------------------------------------------------------------------------------------------------------------------------------------------------------------------------------------------------------------------------------------------------------------------------------------------------------------------------------------------------------------------------------------------------------------------------------------------------------------------------------------------------------------------------------------------------------------------------------------------------------------------------------------------------------------------------------------------------------------------------------------------|-------------------------------|--------------------------------------|
| (Area 1) in<br>Ward 21                | West side of Kennedy<br>Rd / east side of<br>Warden Ave              | South side of Highway<br>401 / north side of<br>Ellesmere Road          | Metropolitan Road between east end of Metropolitan Road and Warden Avenue Ridgetop Road between Rolark Drive and east end of Ridgetop Road Rolark Drive between Birchmount Road and Ridgetop Road Florina Boulevard between Mondeo Drive and Birchmount Road Mondeo Drive between Ellesmere Road and Florina Blvd Birchmount between Ellesmere Road and Highway 401 Dundalk Drive between Ellesmere Road and Antrim Crescent Antrim Crescent between Kennedy Road and west end of Antrim Crescent Glamorgan Avenue between Kennedy Road and Dundalk Drive                                                                                                                                                                                                                                       | 30                            | (Area 1) in<br>Ward 21               |
| (Area 2) in<br>Ward 21                | West side of Warden<br>Avenue / east side of<br>Victoria Park Avenue | South side of Highway<br>401 / north side of<br>Ellesmere Road          | Pharmacy Avenue between Ellesmere Road and a point approximately 45 metres north of Shandon Drive Terraview Blvd between Pharmacy Avenue and Victoria Park Avenue Pachino Boulevard between Pharmacy Avenue and Victoria Park Avenue                                                                                                                                                                                                                                                                                                                                                                                                                                                                                                                                                            | 30                            | (Area 2) in<br>Ward 21               |
| (Area 3) in<br>Ward 21                | West side of McCowan<br>Road / east side of<br>Kennedy Road          | South side of Highway<br>401 / north side of<br>Ellesmere Road          | Progress Avenue between McCowan Road and Kennedy Road William Kitchen Road between Progress Avenue and Kennedy Road Midland Avenue between Ellesmere Road and Highway 401 Brimley Road between Ellesmere Road and Highway 401 Golden Gate Crescent between Brimley Road and west end of Golden Gate Crescent Triton Road between Borough Drive and Brimley Road Omni Drive between Borough Drive and Brimley Road Borough Drive between Progress Drive and a point approximately 75 metres north of Town Centre Court Borough Approach West between Ellesmere Road and Borough Drive Borough Approach East between Ellesmere Road and Borough Drive Town Centre Court between McCowan Road and Borough Drive (south west intersection) Corporate Drive between McCowan Road and Progress Avenue | 30                            | (Area 3) in<br>Ward 21               |
| (Area 4) in<br>Ward 21                | West side of McCowan<br>Road / east side of<br>Brimley Road          | South side of Ellesmere<br>Road / north side of<br>Lawrence Avenue East | Packard Boulvard between Brimorton Drive and Ellesmere Road<br>Brimorton Drive between McCowan Road and Brimley Road                                                                                                                                                                                                                                                                                                                                                                                                                                                                                                                                                                                                                                                                            | 30                            | (Area 4) in<br>Ward 21               |
| (Area 5) in<br>Ward 21                | West side of Brimley<br>Road / east side of<br>Midland Avenue        | South side of Ellesmere<br>Road / north side of<br>Lawrence Avenue East | Birkdale Road between Dorcot Avenue and Ellesmere Road Dorcot Avenue between Brimley Road and Midland Avenue Oakley Boulevard between Brookridge Drive and Ellesmere Road Treewood Street between Brockley Drive and Midland Avenue Brockley Drive between Lawrence Avenue East and Treewood Street                                                                                                                                                                                                                                                                                                                                                                                                                                                                                             | 30                            | (Area 5) in<br>Ward 21               |
| (Area 6) in<br>Ward 21                | West side of Midland<br>Avenue / east side of<br>Kennedy Road        | Road / north side of                                                    | Midwest Road between Midland Avenue (south intersection) and Midland Avenue (north intersection)  Nantucket Boulevard between south end Nantucket Boulevard and north end Nantucket Boulevard  Munham Gate between Nantucket Boulevard and Kennedy Road  Wickware Gate between Nantucket Boulevard and Kennedy Road  Jolly Way between Ellesmere Road (west intersection) and Ellesmere Road  (east intersection)                                                                                                                                                                                                                                                                                                                                                                               | 30                            | (Area 6) in<br>Ward 21               |
| (Area 7) in<br>Ward 21                | West side of Kennedy<br>Rd / east side of<br>Birchmount Road         | Road / north side of                                                    | Shropshire Drive between Kennedy Road and Arbutus Crescent Arbutus Crescent between Shropshire Drive and Birchmount Road Vauxhall Drive between Ellendale Drive and Birchmount Road Ellendale Drive between Vauxhill Drive and Forbes Road (south east intersection) Forbes Road between Ellendale Dr (south east intersection) and Kennedy Road Cornwallis Drive between Kennedy Road and Canlish Road Canlish Road between Lawrence Avenue East and Shropshire Drive                                                                                                                                                                                                                                                                                                                          | 30                            | (Area 7) in<br>Ward 21               |
| (Area 8) in<br>Ward 21                | West side of<br>Birchmount Road / east<br>side of Warden Avenue      | Road / north side of                                                    | Howden Road between Lawrence Avenue East and Laura Secord Walk Laura Secord Walk between Birchmount Road and Howden Road Ellington Drive between Lawrence Avenue East and Warden Avenue Burcana Road between Birchmount Road and east end of Burcana Road Canadian Road between Birchmount Road and Warden Avenue Principal Road between Canadian Road and Ellesmere Road                                                                                                                                                                                                                                                                                                                                                                                                                       | 30                            | (Area 8) in<br>Ward 21               |