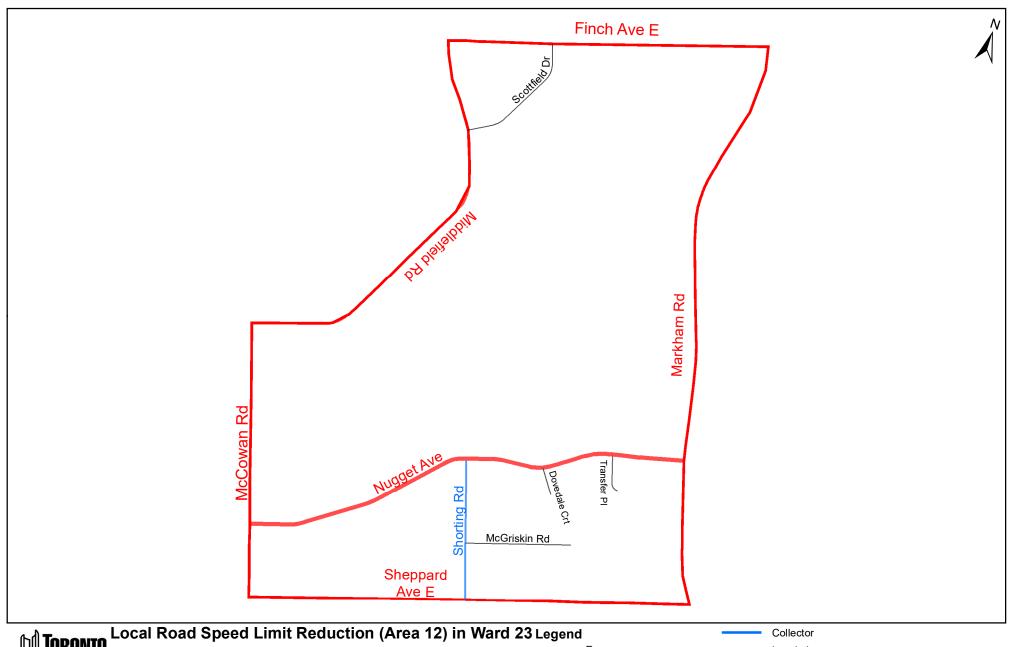

| (Column 1)<br>Designated<br>Area Name | (Column 2)<br>East Limit / West Limit<br>of Designated Area                                                                                                                                                   | (Column 3)<br>North Limit / South Limit<br>of Designated Area                                                                                                                                            | (Column 4)<br>Excluded Highways                                                                                                                                                                                                                                                                                                                                                                                                                                                                                                                                                                                                                                                         | (Column 5)<br>Speed<br>(km/h) | (Column 6)<br>Designated<br>Area Map |
|---------------------------------------|---------------------------------------------------------------------------------------------------------------------------------------------------------------------------------------------------------------|----------------------------------------------------------------------------------------------------------------------------------------------------------------------------------------------------------|-----------------------------------------------------------------------------------------------------------------------------------------------------------------------------------------------------------------------------------------------------------------------------------------------------------------------------------------------------------------------------------------------------------------------------------------------------------------------------------------------------------------------------------------------------------------------------------------------------------------------------------------------------------------------------------------|-------------------------------|--------------------------------------|
| (Area 10) in<br>Ward 23               | West side of Neilson<br>Road / east side of<br>Markham Road                                                                                                                                                   | South side of Finch<br>Avenue East / north<br>side of McLevin Avenue<br>between Markham<br>Road and Tapscott<br>Road and north side of<br>Tapscott Road between<br>McLevin Avenue and<br>Neilson Road    | Tapscott Road between McLevin Avenue and Finch Avenue East Melford Drive between Tapscott Road (south intersection) and Tapscott Road (north intersection) Crow Trail between Neilson Road and Tapscott Road Baldoon Road between Crow Trail and Finch Avenue East McLevin Avenue between Neilson Road and Tapscott Road Pinery Trail between McLevin Avenue (west intersection) and McLevin Avenue (east intersection) Flatfield Terrace between Pinery Trail (west intersection) and Pinery Trail (east intersection) Telfer Gardens between Pinery Trail (west intersection) and Pinery Trail (east intersection) Bon Echo Court between Pinery Trail and west end of Bon Echo Court | 30                            | (Area 10) in<br>Ward 23              |
| (Area 11) in<br>Ward 23               | West side of Neilson<br>Road / east side of<br>Markham Road                                                                                                                                                   | South side of McLevin<br>Avenue between<br>Markham Road and<br>Tapscott Road and<br>south side of Tapscott<br>Road between McLevin<br>Avenue and Neilson<br>Road / North side of<br>Sheppard Avenue East | Malvern Street between Sheppard Avenue East and McLevin Avenue Mammoth Hall Trail between Washburn Way and Malvern Street Galeforth Drive between Sheppard Avenue East and Mammoth Hall Trail Washburn Way between Sheppard Avenue East and Tapscott Road Berner Trail between Neilson Road and Washburn Way Blackwell Avenue between Berner Trail and Tapscott Road                                                                                                                                                                                                                                                                                                                    | 30                            | (Area 11) in<br>Ward 23              |
| (Area 12) in<br>Ward 23               | West side of Markham<br>Road / east side of<br>McCowan Rd between<br>Sheppard Avenue East<br>and Middlefield Road<br>and east side of<br>Middlefield Road<br>between Finch Avenue<br>East and McCowan<br>Road | South side of Finch<br>Avenue East / north<br>side of Sheppard<br>Avenue East                                                                                                                            | Shorting Road between Sheppard Avenue East and Nugget Avenue Nugget Avenue between Markham Road and McCowan Road                                                                                                                                                                                                                                                                                                                                                                                                                                                                                                                                                                        | 30                            | (Area 12) in<br>Ward 23              |
| (Area 13) in<br>Ward 23               | West side of McCowan<br>Road / east side of<br>Midland Avenue                                                                                                                                                 | South side of<br>Huntingwood Drive /<br>north side of Sheppard<br>Avenue East                                                                                                                            | Brimley Road between Sheppard Avenue East and Huntingwood Drive Commander Boulevard between McCowan Road and Huntingwood Drive Heather Road between Brimley Road and Glen Watford Drive Dennett Drive between Brimley Road and Glen Watford Drive Glen Watford Drive between Sheppard Ave E and Havendale Road Havendale Road between Glen Watford Drive and Midland Avenue                                                                                                                                                                                                                                                                                                             | 30                            | (Area 13) in<br>Ward 23              |
| (Area 14) in<br>Ward 23               | West side of McCowan<br>Road / east side of<br>Midland Avenue                                                                                                                                                 | South side of Sheppard<br>Avenue East / north<br>side of Highway 401                                                                                                                                     | Pitfield Road between McCowan Rd and Midland Avenue Brimley Road between Highway 401 and Sheppard Avenue East Channel Nine Court between south end Channel Nine Court and McCowan Road                                                                                                                                                                                                                                                                                                                                                                                                                                                                                                  | 30                            | (Area 14) in<br>Ward 23              |
| (Area 15) in<br>Ward 23               | West side of Neilson<br>Road / east side of<br>Markham Road                                                                                                                                                   | South side of Sheppard<br>Avenue East / north<br>side of Highway 401                                                                                                                                     | Burrows Hall Boulevard between Milner Avenue and east end of Burrows Hall Boulevard Milner Avenue between Neilson Road and Markham Road Lapsley Road between Burrows Hall Boulevard and Sheppard Avenue East Progress Avenue between Highway 401 and Sheppard Avenue East Milner Business Crescent between Progress Avenue and Milner Avenue Dailing Gate between Milner Avenue and Burrows Hall Boulevard                                                                                                                                                                                                                                                                              | 30                            | (Area 15) in<br>Ward 23              |
| (Area 16) in<br>Ward 23               | West side of Markham<br>Road / east side of<br>McCowan Road                                                                                                                                                   | South side of Sheppard<br>Avenue East / north<br>side of Highway 401                                                                                                                                     | Milner Avenue between Markham Road and McCowan Road<br>Invergordon Avenue between Scunthorpe Road and McCowan Road<br>Scunthorpe Road between Milner Avenue and Sheppard Avenue East<br>Havenview Road between Invergordon Avenue and Sheppard Avenue East                                                                                                                                                                                                                                                                                                                                                                                                                              | 30                            | (Area 16)<br>in Ward 23              |