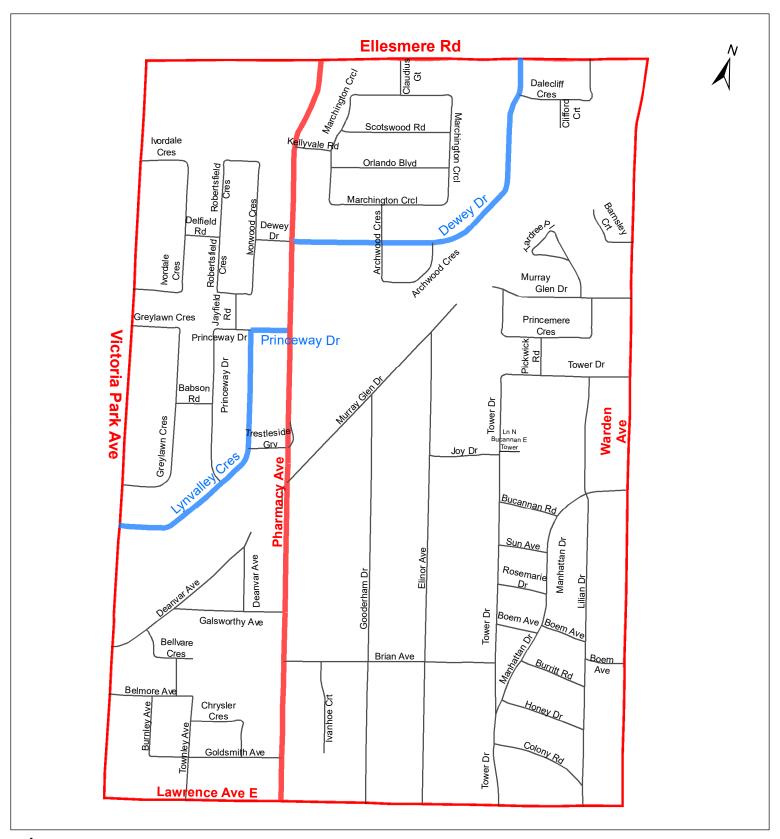

| (Column 1)<br>Designated | (Column 2)<br>East Limit / West Limit                                                                                                                                                                        | (Column 3)<br>North Limit / South Limit                                          | (Column 4) Excluded Highways                                                                                                                                                                                                                                                                                                                                                                                                                                                                                                                                                                                                                                                                                                                                                                 | (Column 5)<br>Speed | (Column 6)<br>Designated |
|--------------------------|--------------------------------------------------------------------------------------------------------------------------------------------------------------------------------------------------------------|----------------------------------------------------------------------------------|----------------------------------------------------------------------------------------------------------------------------------------------------------------------------------------------------------------------------------------------------------------------------------------------------------------------------------------------------------------------------------------------------------------------------------------------------------------------------------------------------------------------------------------------------------------------------------------------------------------------------------------------------------------------------------------------------------------------------------------------------------------------------------------------|---------------------|--------------------------|
| Area Name                | of Designated Area                                                                                                                                                                                           | of Designated Area                                                               |                                                                                                                                                                                                                                                                                                                                                                                                                                                                                                                                                                                                                                                                                                                                                                                              | (km/h)              | Area Map                 |
| (Area 9) in<br>Ward 21   | West side of Warden<br>Avenue / east side of<br>Victoria Park Avenue                                                                                                                                         | South side of Ellesmere<br>Road / north side of<br>Lawrence Avenue East          | Pharmacy Avenue between Lawrence Avenue East and Ellesmere Road Dewey Drive between Pharmacy Avenue and Ellesmere Road Princeway Drive between Pharmacy Avenue and Lynvalley Crescent Lynvalley Crescent beween Victoria Park Avenue and Princeway Drive                                                                                                                                                                                                                                                                                                                                                                                                                                                                                                                                     | 30                  | (Area 9) in<br>Ward 21   |
| (Area 10) in<br>Ward 21  | West side of Warden<br>Avenue / east side of<br>Victoria Park Avenue                                                                                                                                         | South side of Lawrence<br>Avenue East / north<br>side of Eglinton Avenue<br>East | Pharmacy Avenue between Eglinton Avenue East and Lawrence Avenue East Surrey Avenue between Pharmacy Avenue and Victoria Park Avenue Craigton Drive between Pharmacy Avenue and Victoria Park Avenue Rannock Street between Pharmacy Avenue and Victoria Park Avenue Ashtonbee Road between Warden Avenue and Pharmacy Avenue                                                                                                                                                                                                                                                                                                                                                                                                                                                                | 30                  | (Area 10) in<br>Ward 21  |
| (Area 11) in<br>Ward 21  | West side of<br>Birchmount Road / east<br>side of Warden Avenue                                                                                                                                              |                                                                                  | Ashtonbee Road between Birchmount Road and Warden Avenue Thermos Road between Eglinton Avenue East and Bertrand Avenue Bertrand Avenue between Birchmount Road and Warden Avenue Crockford Boulevard between Bertrand Avenue and Lawrence Avenue East Underwriters Road between Crouse Rd and Lawrence Avenue East                                                                                                                                                                                                                                                                                                                                                                                                                                                                           | 30                  | (Area 11) in<br>Ward 21  |
| (Area 12) in<br>Ward 21  | West side of Kennedy<br>Road / east side of<br>Birchmount Road                                                                                                                                               | South side of Lawrence<br>Avenue East / north<br>side of Eglinton Avenue<br>East | Bertrand Avenue between Kennedy Road and Birchmount Road<br>Rosemount Drive between Eglinton Avenue East and Bertrand Avenue<br>Ionview Road between Eglinton Avenue East and Bertrand Avenue                                                                                                                                                                                                                                                                                                                                                                                                                                                                                                                                                                                                | 30                  | (Area 12) in<br>Ward 21  |
| (Area 13) in<br>Ward 21  | West side of Midland<br>Avenue / east side of<br>Kennedy Road                                                                                                                                                | South side of Lawrence<br>Avenue East / north<br>side of Eglinton Avenue<br>East |                                                                                                                                                                                                                                                                                                                                                                                                                                                                                                                                                                                                                                                                                                                                                                                              | 30                  | (Area 13) in<br>Ward 21  |
| (Area 14) in<br>Ward 21  | West side of Brimley<br>Road / east side of<br>Midland Avenue                                                                                                                                                | South side of Lawrence<br>Avenue East / north<br>side of Eglinton Avenue<br>East |                                                                                                                                                                                                                                                                                                                                                                                                                                                                                                                                                                                                                                                                                                                                                                                              | 30                  | (Area 14) in<br>Ward 21  |
| (Area 15) in<br>Ward 21  | West side of Danforth<br>Road between Eglinton<br>Avenue East and<br>McCowan Road and<br>west side of McCowan<br>Road between<br>Lawrence Avenue East<br>and Danforth Road /<br>east side of Brimley<br>Road | South side of Lawrence<br>Avenue East / north<br>side of Eglinton Avenue<br>East | Seminole Avenue between Danforth Road and Brimley Road<br>Barrymore Road between Danforth Road and Lawrence Avenue East                                                                                                                                                                                                                                                                                                                                                                                                                                                                                                                                                                                                                                                                      | 30                  | (Area 15) in<br>Ward 21  |
| (Area 16) in<br>Ward 21  | West side of Bellamy<br>Road North / east side<br>of Danforth Road                                                                                                                                           | South side of Lawrence<br>Avenue East / north<br>side of Eglinton Avenue<br>East | Savarin Street between McCowan Road and Danforth Road McCowan Road between Eglinton Avenue East and Savarin Street Trudelle Street between Bellamy Road North and Danforth Road Torrance Road between Eglinton Avenue East and Trudelle Street Pringdale Gardnes Circle between Danforth Road and the east end of Pringdale Gardens Circle                                                                                                                                                                                                                                                                                                                                                                                                                                                   | 30                  | (Area 16) in<br>Ward 21  |
| (Area 1) in<br>Ward 23   | West side of Brimley<br>Road / east side of<br>Midland Avenue                                                                                                                                                | South side of Steeles<br>Avenue East / north<br>side of McNicoll Avenue          | Copthorne Avenue between Port Royal Trail and Midland Avenue Port Royal Trail between Brimley Road (south intersection) and Brimley Road (north intersection) Artillery Street between Port Royal Trail and Midland Avenue Ashcott Street between Port Royal Trail and Steeles Avenue East Bramplebrook Avenue between McNicoll Avenue and Port Royal Trail Lantern Court between Ashcott Street and east end of Lantern Court                                                                                                                                                                                                                                                                                                                                                               | 30                  | (Area 1) in<br>Ward 23   |
| (Area 2) in<br>Ward 23   | West side of McCowan<br>Road / east side of<br>Brimley Road                                                                                                                                                  | South side of Steeles<br>Avenue East / north<br>side of McNicoll Avenue          | Eagledance Drive between Goldhawk Trail and Brimley Road Goldhawk Trail between Alton Towers Circle (south intersection) and Alton Towers Circle (north intersection) Wenlock Gate between Goldhawk Trail and Brimley Road Strawberry Hills Drive between Goldhawk Trail and Steeles Avenue East Alton Towers Circle (west side) between McCowan Road (south intersection) and McCowan Road (north intersection) Hutchcroft Avenue between McNicoll Avenue and Goldhawk Trail Alvin Curling Crescent between McOldhawk Trail (south intersection) and Goldhawk Trail (north intersection) Serenity Court between Alvin Curling Crescent and west end of Serenity Court Porcelain Terrace between Alvin Curling Crescent (south intersection) and Alvin Curling Crescent (north intersection) | 30                  | (Area 2) in<br>Ward 23   |

Expressway Major Arterial; Minor Arterial

**TORONTO** Local Road Speed Limit Reduction Legend (Area 9) in Ward 21

Expressway Major Arterial; Minor Arterial

**Toronto** Local Road Speed Limit Reduction Legend (Area 11) in Ward 21