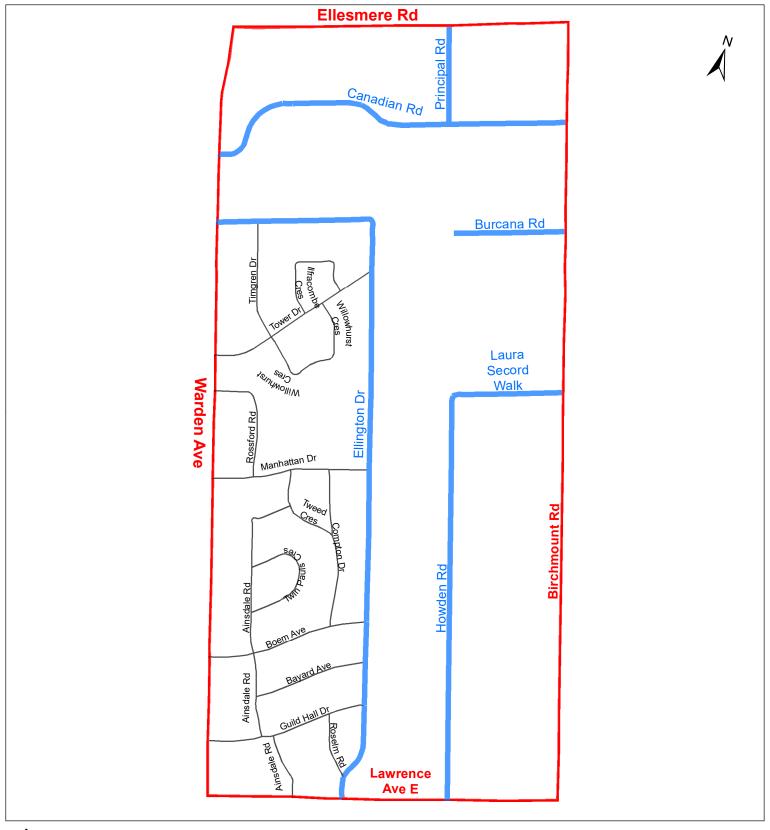

## Attachment 1 - Proposed Amendments to Speed Limits on Local Roads and Public Lanes in Ward 21 and Ward 23

1. Insert the following into Schedule XLV (Part 1) in § 950-1344 as follows:

| (Column 1)<br>Designated<br>Area Name | (Column 2) East Limit / West Limit of Designated Area                | (Column 3)<br>North Limit / South Limit<br>of Designated Area           | (Column 4) Excluded Highways                                                                                                                                                                                                                                                                                                                                                                                                                                                                                                                                                                                                                                                                                                                                                                    | (Column 5)<br>Speed<br>(km/h) | (Column 6)<br>Designated<br>Area Map |
|---------------------------------------|----------------------------------------------------------------------|-------------------------------------------------------------------------|-------------------------------------------------------------------------------------------------------------------------------------------------------------------------------------------------------------------------------------------------------------------------------------------------------------------------------------------------------------------------------------------------------------------------------------------------------------------------------------------------------------------------------------------------------------------------------------------------------------------------------------------------------------------------------------------------------------------------------------------------------------------------------------------------|-------------------------------|--------------------------------------|
| (Area 1) in<br>Ward 21                | West side of Kennedy<br>Rd / east side of<br>Warden Ave              | South side of Highway<br>401 / north side of<br>Ellesmere Road          | Metropolitan Road between east end of Metropolitan Road and Warden Avenue Ridgetop Road between Rolark Drive and east end of Ridgetop Road Rolark Drive between Birchmount Road and Ridgetop Road Florina Boulevard between Mondeo Drive and Birchmount Road Mondeo Drive between Ellesmere Road and Florina Blvd Birchmount between Ellesmere Road and Highway 401 Dundalk Drive between Ellesmere Road and Antrim Crescent Antrim Crescent between Kennedy Road and west end of Antrim Crescent Glamorgan Avenue between Kennedy Road and Dundalk Drive                                                                                                                                                                                                                                       | 30                            | (Area 1) in<br>Ward 21               |
| (Area 2) in<br>Ward 21                | West side of Warden<br>Avenue / east side of<br>Victoria Park Avenue | South side of Highway<br>401 / north side of<br>Ellesmere Road          | Pharmacy Avenue between Ellesmere Road and a point approximately 45 metres north of Shandon Drive Terraview Blvd between Pharmacy Avenue and Victoria Park Avenue Pachino Boulevard between Pharmacy Avenue and Victoria Park Avenue                                                                                                                                                                                                                                                                                                                                                                                                                                                                                                                                                            | 30                            | (Area 2) in<br>Ward 21               |
| (Area 3) in<br>Ward 21                | West side of McCowan<br>Road / east side of<br>Kennedy Road          | South side of Highway<br>401 / north side of<br>Ellesmere Road          | Progress Avenue between McCowan Road and Kennedy Road William Kitchen Road between Progress Avenue and Kennedy Road Midland Avenue between Ellesmere Road and Highway 401 Brimley Road between Ellesmere Road and Highway 401 Golden Gate Crescent between Brimley Road and west end of Golden Gate Crescent Triton Road between Borough Drive and Brimley Road Omni Drive between Borough Drive and Brimley Road Borough Drive between Progress Drive and a point approximately 75 metres north of Town Centre Court Borough Approach West between Ellesmere Road and Borough Drive Borough Approach East between Ellesmere Road and Borough Drive Town Centre Court between McCowan Road and Borough Drive (south west intersection) Corporate Drive between McCowan Road and Progress Avenue | 30                            | (Area 3) in<br>Ward 21               |
| (Area 4) in<br>Ward 21                | West side of McCowan<br>Road / east side of<br>Brimley Road          | South side of Ellesmere<br>Road / north side of<br>Lawrence Avenue East | Packard Boulvard between Brimorton Drive and Ellesmere Road<br>Brimorton Drive between McCowan Road and Brimley Road                                                                                                                                                                                                                                                                                                                                                                                                                                                                                                                                                                                                                                                                            | 30                            | (Area 4) in<br>Ward 21               |
| (Area 5) in<br>Ward 21                | West side of Brimley<br>Road / east side of<br>Midland Avenue        | South side of Ellesmere<br>Road / north side of<br>Lawrence Avenue East | Birkdale Road between Dorcot Avenue and Ellesmere Road Dorcot Avenue between Brimley Road and Midland Avenue Oakley Boulevard between Brookridge Drive and Ellesmere Road Treewood Street between Brockley Drive and Midland Avenue Brockley Drive between Lawrence Avenue East and Treewood Street                                                                                                                                                                                                                                                                                                                                                                                                                                                                                             | 30                            | (Area 5) in<br>Ward 21               |
| (Area 6) in<br>Ward 21                | West side of Midland<br>Avenue / east side of<br>Kennedy Road        | Road / north side of                                                    | Midwest Road between Midland Avenue (south intersection) and Midland Avenue (north intersection)  Nantucket Boulevard between south end Nantucket Boulevard and north end Nantucket Boulevard  Munham Gate between Nantucket Boulevard and Kennedy Road  Wickware Gate between Nantucket Boulevard and Kennedy Road  Jolly Way between Ellesmere Road (west intersection) and Ellesmere Road  (east intersection)                                                                                                                                                                                                                                                                                                                                                                               | 30                            | (Area 6) in<br>Ward 21               |
| (Area 7) in<br>Ward 21                | West side of Kennedy<br>Rd / east side of<br>Birchmount Road         | Road / north side of                                                    | Shropshire Drive between Kennedy Road and Arbutus Crescent Arbutus Crescent between Shropshire Drive and Birchmount Road Vauxhall Drive between Ellendale Drive and Birchmount Road Ellendale Drive between Vauxhill Drive and Forbes Road (south east intersection) Forbes Road between Ellendale Dr (south east intersection) and Kennedy Road Cornwallis Drive between Kennedy Road and Canlish Road Canlish Road between Lawrence Avenue East and Shropshire Drive                                                                                                                                                                                                                                                                                                                          | 30                            | (Area 7) in<br>Ward 21               |
| (Area 8) in<br>Ward 21                | West side of<br>Birchmount Road / east<br>side of Warden Avenue      | Road / north side of                                                    | Howden Road between Lawrence Avenue East and Laura Secord Walk Laura Secord Walk between Birchmount Road and Howden Road Ellington Drive between Lawrence Avenue East and Warden Avenue Burcana Road between Birchmount Road and east end of Burcana Road Canadian Road between Birchmount Road and Warden Avenue Principal Road between Canadian Road and Ellesmere Road                                                                                                                                                                                                                                                                                                                                                                                                                       | 30                            | (Area 8) in<br>Ward 21               |

Toronto Local Road Speed Limit Reduction Legend (Area 7) in Ward 21

Expressway Major Arterial; Minor Arterial

Collector Local; Laneway

Pending

**Toronto** Local Road Speed Limit Reduction Legend (Area 8) in Ward 21