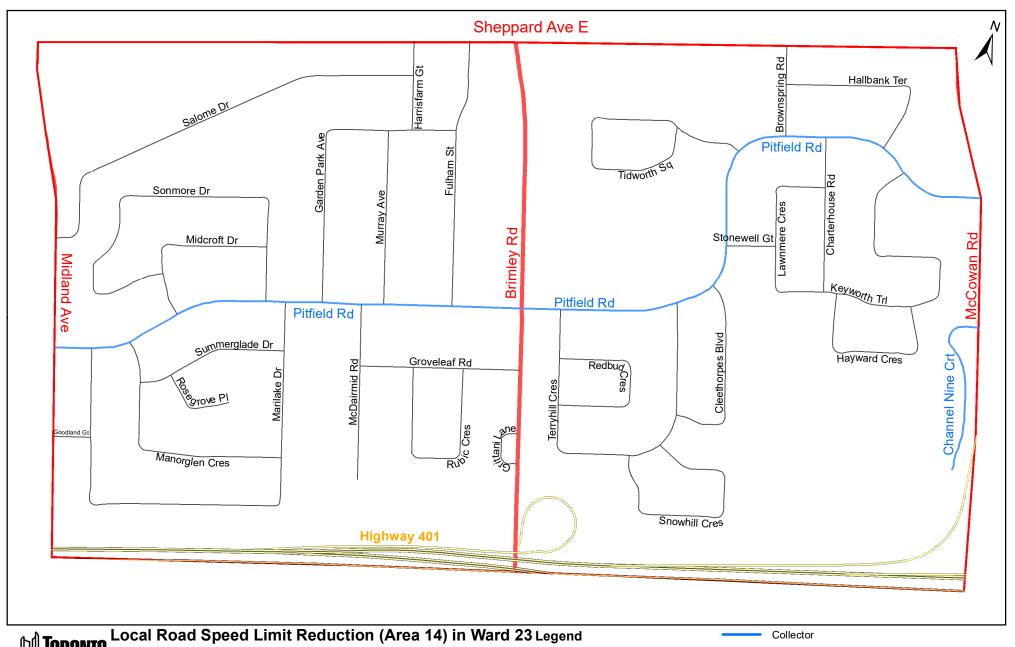

| (Column 1)<br>Designated<br>Area Name | (Column 2)<br>East Limit / West Limit<br>of Designated Area                                                                                                                                                   | (Column 3)<br>North Limit / South Limit<br>of Designated Area                                                                                                                                            | (Column 4)<br>Excluded Highways                                                                                                                                                                                                                                                                                                                                                                                                                                                                                                                                                                                                                                                         | (Column 5)<br>Speed<br>(km/h) | (Column 6)<br>Designated<br>Area Map |
|---------------------------------------|---------------------------------------------------------------------------------------------------------------------------------------------------------------------------------------------------------------|----------------------------------------------------------------------------------------------------------------------------------------------------------------------------------------------------------|-----------------------------------------------------------------------------------------------------------------------------------------------------------------------------------------------------------------------------------------------------------------------------------------------------------------------------------------------------------------------------------------------------------------------------------------------------------------------------------------------------------------------------------------------------------------------------------------------------------------------------------------------------------------------------------------|-------------------------------|--------------------------------------|
| (Area 10) in<br>Ward 23               | West side of Neilson<br>Road / east side of<br>Markham Road                                                                                                                                                   | South side of Finch<br>Avenue East / north<br>side of McLevin Avenue<br>between Markham<br>Road and Tapscott<br>Road and north side of<br>Tapscott Road between<br>McLevin Avenue and<br>Neilson Road    | Tapscott Road between McLevin Avenue and Finch Avenue East Melford Drive between Tapscott Road (south intersection) and Tapscott Road (north intersection) Crow Trail between Neilson Road and Tapscott Road Baldoon Road between Crow Trail and Finch Avenue East McLevin Avenue between Neilson Road and Tapscott Road Pinery Trail between McLevin Avenue (west intersection) and McLevin Avenue (east intersection) Flatfield Terrace between Pinery Trail (west intersection) and Pinery Trail (east intersection) Telfer Gardens between Pinery Trail (west intersection) and Pinery Trail (east intersection) Bon Echo Court between Pinery Trail and west end of Bon Echo Court | 30                            | (Area 10) in<br>Ward 23              |
| (Area 11) in<br>Ward 23               | West side of Neilson<br>Road / east side of<br>Markham Road                                                                                                                                                   | South side of McLevin<br>Avenue between<br>Markham Road and<br>Tapscott Road and<br>south side of Tapscott<br>Road between McLevin<br>Avenue and Neilson<br>Road / North side of<br>Sheppard Avenue East | Malvern Street between Sheppard Avenue East and McLevin Avenue Mammoth Hall Trail between Washburn Way and Malvern Street Galeforth Drive between Sheppard Avenue East and Mammoth Hall Trail Washburn Way between Sheppard Avenue East and Tapscott Road Berner Trail between Neilson Road and Washburn Way Blackwell Avenue between Berner Trail and Tapscott Road                                                                                                                                                                                                                                                                                                                    | 30                            | (Area 11) in<br>Ward 23              |
| (Area 12) in<br>Ward 23               | West side of Markham<br>Road / east side of<br>McCowan Rd between<br>Sheppard Avenue East<br>and Middlefield Road<br>and east side of<br>Middlefield Road<br>between Finch Avenue<br>East and McCowan<br>Road | South side of Finch<br>Avenue East / north<br>side of Sheppard<br>Avenue East                                                                                                                            | Shorting Road between Sheppard Avenue East and Nugget Avenue Nugget Avenue between Markham Road and McCowan Road                                                                                                                                                                                                                                                                                                                                                                                                                                                                                                                                                                        | 30                            | (Area 12) in<br>Ward 23              |
| (Area 13) in<br>Ward 23               | West side of McCowan<br>Road / east side of<br>Midland Avenue                                                                                                                                                 | South side of<br>Huntingwood Drive /<br>north side of Sheppard<br>Avenue East                                                                                                                            | Brimley Road between Sheppard Avenue East and Huntingwood Drive Commander Boulevard between McCowan Road and Huntingwood Drive Heather Road between Brimley Road and Glen Watford Drive Dennett Drive between Brimley Road and Glen Watford Drive Glen Watford Drive between Sheppard Ave E and Havendale Road Havendale Road between Glen Watford Drive and Midland Avenue                                                                                                                                                                                                                                                                                                             | 30                            | (Area 13) in<br>Ward 23              |
| (Area 14) in<br>Ward 23               | West side of McCowan<br>Road / east side of<br>Midland Avenue                                                                                                                                                 | South side of Sheppard<br>Avenue East / north<br>side of Highway 401                                                                                                                                     | Pitfield Road between McCowan Rd and Midland Avenue Brimley Road between Highway 401 and Sheppard Avenue East Channel Nine Court between south end Channel Nine Court and McCowan Road                                                                                                                                                                                                                                                                                                                                                                                                                                                                                                  | 30                            | (Area 14) in<br>Ward 23              |
| (Area 15) in<br>Ward 23               | West side of Neilson<br>Road / east side of<br>Markham Road                                                                                                                                                   | South side of Sheppard<br>Avenue East / north<br>side of Highway 401                                                                                                                                     | Burrows Hall Boulevard between Milner Avenue and east end of Burrows Hall Boulevard Milner Avenue between Neilson Road and Markham Road Lapsley Road between Burrows Hall Boulevard and Sheppard Avenue East Progress Avenue between Highway 401 and Sheppard Avenue East Milner Business Crescent between Progress Avenue and Milner Avenue Dailing Gate between Milner Avenue and Burrows Hall Boulevard                                                                                                                                                                                                                                                                              | 30                            | (Area 15) in<br>Ward 23              |
| (Area 16) in<br>Ward 23               | West side of Markham<br>Road / east side of<br>McCowan Road                                                                                                                                                   | South side of Sheppard<br>Avenue East / north<br>side of Highway 401                                                                                                                                     | Milner Avenue between Markham Road and McCowan Road<br>Invergordon Avenue between Scunthorpe Road and McCowan Road<br>Scunthorpe Road between Milner Avenue and Sheppard Avenue East<br>Havenview Road between Invergordon Avenue and Sheppard Avenue East                                                                                                                                                                                                                                                                                                                                                                                                                              | 30                            | (Area 16)<br>in Ward 23              |