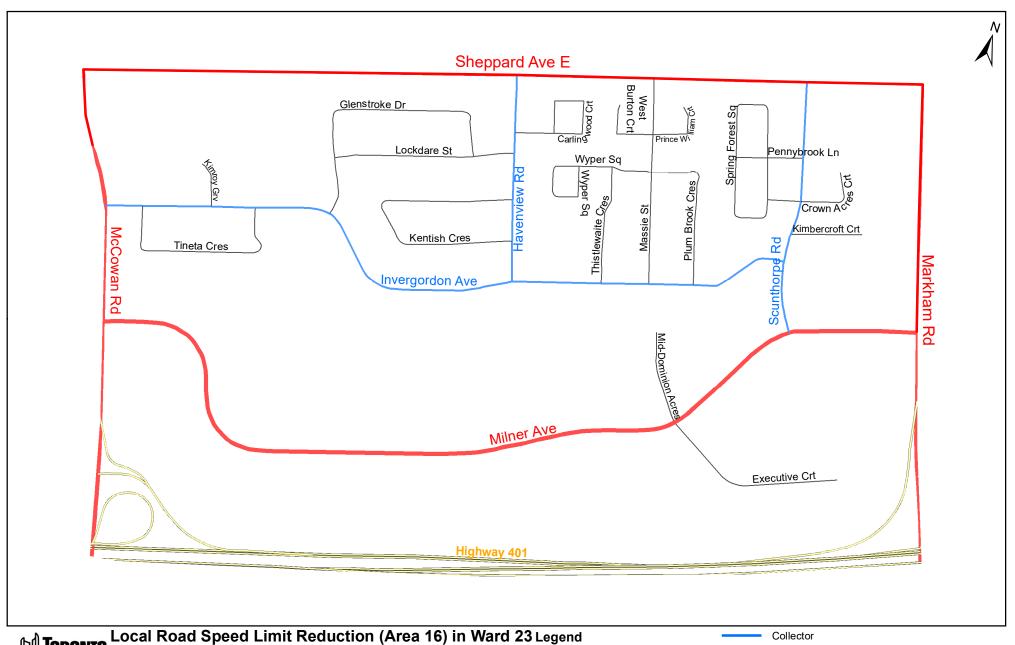

| (Column 1)<br>Designated<br>Area Name | (Column 2)<br>East Limit / West Limit<br>of Designated Area                                                                                                                                                   | (Column 3)<br>North Limit / South Limit<br>of Designated Area                                                                                                                                            | (Column 4)<br>Excluded Highways                                                                                                                                                                                                                                                                                                                                                                                                                                                                                                                                                                                                                                                         | (Column 5)<br>Speed<br>(km/h) | (Column 6)<br>Designated<br>Area Map |
|---------------------------------------|---------------------------------------------------------------------------------------------------------------------------------------------------------------------------------------------------------------|----------------------------------------------------------------------------------------------------------------------------------------------------------------------------------------------------------|-----------------------------------------------------------------------------------------------------------------------------------------------------------------------------------------------------------------------------------------------------------------------------------------------------------------------------------------------------------------------------------------------------------------------------------------------------------------------------------------------------------------------------------------------------------------------------------------------------------------------------------------------------------------------------------------|-------------------------------|--------------------------------------|
| (Area 10) in<br>Ward 23               | West side of Neilson<br>Road / east side of<br>Markham Road                                                                                                                                                   | South side of Finch<br>Avenue East / north<br>side of McLevin Avenue<br>between Markham<br>Road and Tapscott<br>Road and north side of<br>Tapscott Road between<br>McLevin Avenue and<br>Neilson Road    | Tapscott Road between McLevin Avenue and Finch Avenue East Melford Drive between Tapscott Road (south intersection) and Tapscott Road (north intersection) Crow Trail between Neilson Road and Tapscott Road Baldoon Road between Crow Trail and Finch Avenue East McLevin Avenue between Neilson Road and Tapscott Road Pinery Trail between McLevin Avenue (west intersection) and McLevin Avenue (east intersection) Flatfield Terrace between Pinery Trail (west intersection) and Pinery Trail (east intersection) Telfer Gardens between Pinery Trail (west intersection) and Pinery Trail (east intersection) Bon Echo Court between Pinery Trail and west end of Bon Echo Court | 30                            | (Area 10) in<br>Ward 23              |
| (Area 11) in<br>Ward 23               | West side of Neilson<br>Road / east side of<br>Markham Road                                                                                                                                                   | South side of McLevin<br>Avenue between<br>Markham Road and<br>Tapscott Road and<br>south side of Tapscott<br>Road between McLevin<br>Avenue and Neilson<br>Road / North side of<br>Sheppard Avenue East | Malvern Street between Sheppard Avenue East and McLevin Avenue Mammoth Hall Trail between Washburn Way and Malvern Street Galeforth Drive between Sheppard Avenue East and Mammoth Hall Trail Washburn Way between Sheppard Avenue East and Tapscott Road Berner Trail between Neilson Road and Washburn Way Blackwell Avenue between Berner Trail and Tapscott Road                                                                                                                                                                                                                                                                                                                    | 30                            | (Area 11) in<br>Ward 23              |
| (Area 12) in<br>Ward 23               | West side of Markham<br>Road / east side of<br>McCowan Rd between<br>Sheppard Avenue East<br>and Middlefield Road<br>and east side of<br>Middlefield Road<br>between Finch Avenue<br>East and McCowan<br>Road | South side of Finch<br>Avenue East / north<br>side of Sheppard<br>Avenue East                                                                                                                            | Shorting Road between Sheppard Avenue East and Nugget Avenue Nugget Avenue between Markham Road and McCowan Road                                                                                                                                                                                                                                                                                                                                                                                                                                                                                                                                                                        | 30                            | (Area 12) in<br>Ward 23              |
| (Area 13) in<br>Ward 23               | West side of McCowan<br>Road / east side of<br>Midland Avenue                                                                                                                                                 | South side of<br>Huntingwood Drive /<br>north side of Sheppard<br>Avenue East                                                                                                                            | Brimley Road between Sheppard Avenue East and Huntingwood Drive Commander Boulevard between McCowan Road and Huntingwood Drive Heather Road between Brimley Road and Glen Watford Drive Dennett Drive between Brimley Road and Glen Watford Drive Glen Watford Drive between Sheppard Ave E and Havendale Road Havendale Road between Glen Watford Drive and Midland Avenue                                                                                                                                                                                                                                                                                                             | 30                            | (Area 13) in<br>Ward 23              |
| (Area 14) in<br>Ward 23               | West side of McCowan<br>Road / east side of<br>Midland Avenue                                                                                                                                                 | South side of Sheppard<br>Avenue East / north<br>side of Highway 401                                                                                                                                     | Pitfield Road between McCowan Rd and Midland Avenue Brimley Road between Highway 401 and Sheppard Avenue East Channel Nine Court between south end Channel Nine Court and McCowan Road                                                                                                                                                                                                                                                                                                                                                                                                                                                                                                  | 30                            | (Area 14) in<br>Ward 23              |
| (Area 15) in<br>Ward 23               | West side of Neilson<br>Road / east side of<br>Markham Road                                                                                                                                                   | South side of Sheppard<br>Avenue East / north<br>side of Highway 401                                                                                                                                     | Burrows Hall Boulevard between Milner Avenue and east end of Burrows Hall Boulevard Milner Avenue between Neilson Road and Markham Road Lapsley Road between Burrows Hall Boulevard and Sheppard Avenue East Progress Avenue between Highway 401 and Sheppard Avenue East Milner Business Crescent between Progress Avenue and Milner Avenue Dailing Gate between Milner Avenue and Burrows Hall Boulevard                                                                                                                                                                                                                                                                              | 30                            | (Area 15) in<br>Ward 23              |
| (Area 16) in<br>Ward 23               | West side of Markham<br>Road / east side of<br>McCowan Road                                                                                                                                                   | South side of Sheppard<br>Avenue East / north<br>side of Highway 401                                                                                                                                     | Milner Avenue between Markham Road and McCowan Road<br>Invergordon Avenue between Scunthorpe Road and McCowan Road<br>Scunthorpe Road between Milner Avenue and Sheppard Avenue East<br>Havenview Road between Invergordon Avenue and Sheppard Avenue East                                                                                                                                                                                                                                                                                                                                                                                                                              | 30                            | (Area 16)<br>in Ward 23              |