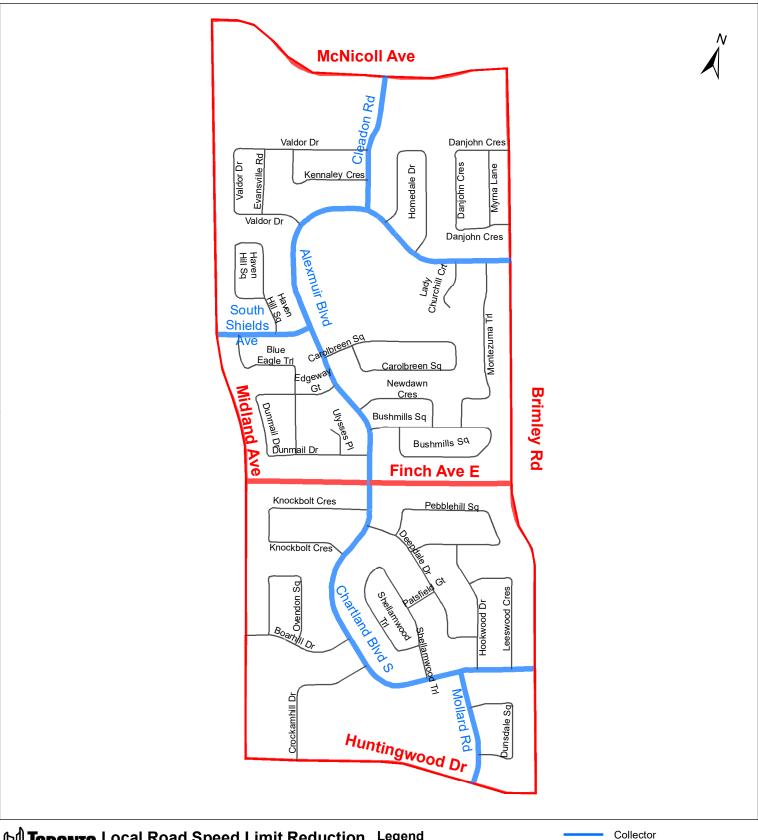

| (Column 1)<br>Designated<br>Area Name | (Column 2)<br>East Limit / West Limit<br>of Designated Area                                                                                                                                                         | (Column 3)<br>North Limit / South Limit<br>of Designated Area                                                                                                                                                                                                            | (Column 4)<br>Excluded Highways                                                                                                                                                                                                                                                                                                                                                                                                                                                                                                                                                                                                                                                 | (Column 5)<br>Speed<br>(km/h) | (Column 6)<br>Designated<br>Area Map |
|---------------------------------------|---------------------------------------------------------------------------------------------------------------------------------------------------------------------------------------------------------------------|--------------------------------------------------------------------------------------------------------------------------------------------------------------------------------------------------------------------------------------------------------------------------|---------------------------------------------------------------------------------------------------------------------------------------------------------------------------------------------------------------------------------------------------------------------------------------------------------------------------------------------------------------------------------------------------------------------------------------------------------------------------------------------------------------------------------------------------------------------------------------------------------------------------------------------------------------------------------|-------------------------------|--------------------------------------|
| (Area 3) in<br>Ward 23                | West side of Middlefield<br>Road / east side of<br>McCowan Road                                                                                                                                                     | South side of Steeles<br>Avenue East / north<br>side of McNicoll Avenue                                                                                                                                                                                                  | Alton Towers Circle (east side) between McCowan Road (south intersection) and McCowan Road (north intersection) Ingleton Boulvard between Middlefield Road and Alton Towers Circle Boxdene Avenue between McNicoll Avenue and Ingleton Boulevard Shady Hollow Drive between McNicoll Avenue and Ingleton Boulevard                                                                                                                                                                                                                                                                                                                                                              | 30                            | (Area 3) in<br>Ward 23               |
| (Area 4) in<br>Ward 23                | West side of Tapscott<br>Road / east side of<br>Middlefield Road                                                                                                                                                    | South side of Steeles<br>Avenue East / north<br>side of McNicoll Avenue                                                                                                                                                                                                  | Newmill Gate between Maybrook Drive and Middlefield Road Maybrook Drive between McNicoll Avenue and Passmore Avenue Passmore Avenue between Tapscott Road and Middlefield Road Dynamic Drive between McNicoll Avenue and Passmore Avenue Markham Road between McNicoll Avenue and Steeles Avenue East Ironside Crescent between McNicoll Avenue and Tapscott Road                                                                                                                                                                                                                                                                                                               | 30                            | (Area 4) in<br>Ward 23               |
| (Area 5) in<br>Ward 23                | West side of Rouge<br>River / east side of<br>Tapscott Road                                                                                                                                                         | South side of Steeles Avenue East / north side of McNicoll Avenue between Tapscott Road and Morningside Avenue and Morningside Avenue between McNicoll Avenue and Finch Hydro Corridor and north side of Finch Hydro Corridor between Morningside Avenue and Rouge River | Passmore Avenue between Tapscott Road and a point approximately 660 metres east of Tapscott Road Oasis Boulevard between Morningside Avenue and Seasons Drive Seasons Drive between Staines Road and Oasis Boulevard Staines Drive between Steeles Avenue East and a point approximately 100m south of Seasons Drive Snowy Owl Way between Oasis Boulevard (south intersection) and Oasis boulevard (north intersection) Mac Frost Way between Stains Road and north-east end of Mac Frost Way Palk Lane between Stains Road and west end of Palk Lane Rivitt Place between Stains Road and west end of Rivitt Place Tait Cout between Rivitt Place and north end of Tait Court | 30                            | (Area 5) in<br>Ward 23               |
| (Area 6) in<br>Ward 23                | West side of Brimley<br>Road / east side of<br>Midland Avenue                                                                                                                                                       | South side of McNicoll<br>Avenue / north side of<br>Huntingwood Drive                                                                                                                                                                                                    | Cleadon Road between Alexmuir Boulvard and McNicoll Avenue South Shields Avenue between Alexmuir Boulevard and Midland Avenue Alexmuir Boulevard between Finch Avenue East and Brimley Road Chartland Boulevard South between Brimley Road and Finch Avenue East Mollard Road between Huntingwood Drive and Charland Boulevard South Finch Avenue East between Brimley Road and Midland Avenue                                                                                                                                                                                                                                                                                  | 30                            | (Area 6) in<br>Ward 23               |
| (Area 7) in<br>Ward 23                | West side of McCowan<br>Road / east side of<br>Brimley Road                                                                                                                                                         | South side of McNicoll<br>Avenue / north side of<br>Huntingwood Drive                                                                                                                                                                                                    | Brimwood Bouelvard between Sandhurst Circle and Brimley Road Sandhurst Circle (west side) between McCowan Road (south intersection) and McCowan Road (north intersection) Finch Avenue East between McCowan Road and Brimley Road Chartland Bouelvard South between Sandhurst Circle and Brimley Road Dibgate Bouelvard between Huntingwood Drive and Chartland Bouelvard South                                                                                                                                                                                                                                                                                                 | 30                            | (Area 7) in<br>Ward 23               |
| (Area 8) in<br>Ward 23                | West side of Middlefield<br>Road / east side of<br>McCowan Road                                                                                                                                                     | South side of McNicoll<br>Avenue /                                                                                                                                                                                                                                       | Kenhatch Boulevard between McCowan Road and Sandhurst Circle Placentia Boulevard between Kenhatch Boulevard and Sandhurst Circle Orator Gate between Middlefield Road and Placentia Boulevard Sandhurst Circle (east side) between McCowan Road (south intersection) and McCowan Road (north intersection) Finch Avenue East between Middlefield Road and McCowan Road White Heather Boulevard between Sandhurst Circle and McNicoll Avenue                                                                                                                                                                                                                                     | 30                            | (Area 8) in<br>Ward 23               |
| (Area 9) in<br>Ward 23                | West side of Neilson<br>Road between Finch<br>Avenue West and west<br>side of Morningside<br>Avenue and<br>Morningside Avenue<br>between Neilson Road<br>and MicNicoll Avenue /<br>east side of Middlefield<br>Road | South side of McNicoll<br>Avenue / north side of<br>Finch Avenue East                                                                                                                                                                                                    | Tiffield Road between McNicoll Avenue and Finch Avenue East Nashdene Road between Markham Road and Middlefield Road Dynamic Drive between Nashdene Road and McNicoll Avenue Markham Road between Finch Avenue East and McNicoll Avenue Tapscott Road between Finch Avenue East and McNicoll Avenue Newgale Gate between Finchdene Square and Tapscott Road Finchdene Square (north-east section) between Newgale Gate and Finch Avenue East                                                                                                                                                                                                                                     | 30                            | (Area 9) in<br>Ward 23               |