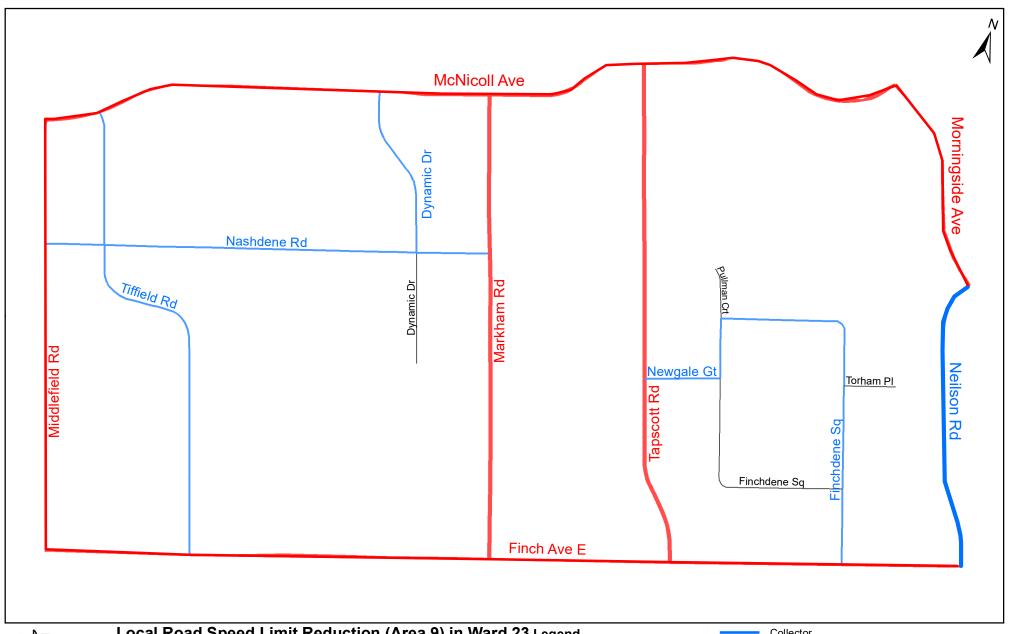

| (Column 1)<br>Designated<br>Area Name | (Column 2)<br>East Limit / West Limit<br>of Designated Area                                                                                                                                                         | (Column 3)<br>North Limit / South Limit<br>of Designated Area                                                                                                                                                                                                            | (Column 4)<br>Excluded Highways                                                                                                                                                                                                                                                                                                                                                                                                                                                                                                                                                                                                                                                 | (Column 5)<br>Speed<br>(km/h) | (Column 6)<br>Designated<br>Area Map |
|---------------------------------------|---------------------------------------------------------------------------------------------------------------------------------------------------------------------------------------------------------------------|--------------------------------------------------------------------------------------------------------------------------------------------------------------------------------------------------------------------------------------------------------------------------|---------------------------------------------------------------------------------------------------------------------------------------------------------------------------------------------------------------------------------------------------------------------------------------------------------------------------------------------------------------------------------------------------------------------------------------------------------------------------------------------------------------------------------------------------------------------------------------------------------------------------------------------------------------------------------|-------------------------------|--------------------------------------|
| (Area 3) in<br>Ward 23                | West side of Middlefield<br>Road / east side of<br>McCowan Road                                                                                                                                                     | South side of Steeles<br>Avenue East / north<br>side of McNicoll Avenue                                                                                                                                                                                                  | Alton Towers Circle (east side) between McCowan Road (south intersection) and McCowan Road (north intersection) Ingleton Boulvard between Middlefield Road and Alton Towers Circle Boxdene Avenue between McNicoll Avenue and Ingleton Boulevard Shady Hollow Drive between McNicoll Avenue and Ingleton Boulevard                                                                                                                                                                                                                                                                                                                                                              | 30                            | (Area 3) in<br>Ward 23               |
| (Area 4) in<br>Ward 23                | West side of Tapscott<br>Road / east side of<br>Middlefield Road                                                                                                                                                    | South side of Steeles<br>Avenue East / north<br>side of McNicoll Avenue                                                                                                                                                                                                  | Newmill Gate between Maybrook Drive and Middlefield Road Maybrook Drive between McNicoll Avenue and Passmore Avenue Passmore Avenue between Tapscott Road and Middlefield Road Dynamic Drive between McNicoll Avenue and Passmore Avenue Markham Road between McNicoll Avenue and Steeles Avenue East Ironside Crescent between McNicoll Avenue and Tapscott Road                                                                                                                                                                                                                                                                                                               | 30                            | (Area 4) in<br>Ward 23               |
| (Area 5) in<br>Ward 23                | West side of Rouge<br>River / east side of<br>Tapscott Road                                                                                                                                                         | South side of Steeles Avenue East / north side of McNicoll Avenue between Tapscott Road and Morningside Avenue and Morningside Avenue between McNicoll Avenue and Finch Hydro Corridor and north side of Finch Hydro Corridor between Morningside Avenue and Rouge River | Passmore Avenue between Tapscott Road and a point approximately 660 metres east of Tapscott Road Oasis Boulevard between Morningside Avenue and Seasons Drive Seasons Drive between Staines Road and Oasis Boulevard Staines Drive between Steeles Avenue East and a point approximately 100m south of Seasons Drive Snowy Owl Way between Oasis Boulevard (south intersection) and Oasis boulevard (north intersection) Mac Frost Way between Stains Road and north-east end of Mac Frost Way Palk Lane between Stains Road and west end of Palk Lane Rivitt Place between Stains Road and west end of Rivitt Place Tait Cout between Rivitt Place and north end of Tait Court | 30                            | (Area 5) in<br>Ward 23               |
| (Area 6) in<br>Ward 23                | West side of Brimley<br>Road / east side of<br>Midland Avenue                                                                                                                                                       | South side of McNicoll<br>Avenue / north side of<br>Huntingwood Drive                                                                                                                                                                                                    | Cleadon Road between Alexmuir Boulvard and McNicoll Avenue South Shields Avenue between Alexmuir Boulevard and Midland Avenue Alexmuir Boulevard between Finch Avenue East and Brimley Road Chartland Boulevard South between Brimley Road and Finch Avenue East Mollard Road between Huntingwood Drive and Charland Boulevard South Finch Avenue East between Brimley Road and Midland Avenue                                                                                                                                                                                                                                                                                  | 30                            | (Area 6) in<br>Ward 23               |
| (Area 7) in<br>Ward 23                | West side of McCowan<br>Road / east side of<br>Brimley Road                                                                                                                                                         | South side of McNicoll<br>Avenue / north side of<br>Huntingwood Drive                                                                                                                                                                                                    | Brimwood Bouelvard between Sandhurst Circle and Brimley Road Sandhurst Circle (west side) between McCowan Road (south intersection) and McCowan Road (north intersection) Finch Avenue East between McCowan Road and Brimley Road Chartland Bouelvard South between Sandhurst Circle and Brimley Road Dibgate Bouelvard between Huntingwood Drive and Chartland Bouelvard South                                                                                                                                                                                                                                                                                                 | 30                            | (Area 7) in<br>Ward 23               |
| (Area 8) in<br>Ward 23                | West side of Middlefield<br>Road / east side of<br>McCowan Road                                                                                                                                                     | South side of McNicoll<br>Avenue /                                                                                                                                                                                                                                       | Kenhatch Boulevard between McCowan Road and Sandhurst Circle Placentia Boulevard between Kenhatch Boulevard and Sandhurst Circle Orator Gate between Middlefield Road and Placentia Boulevard Sandhurst Circle (east side) between McCowan Road (south intersection) and McCowan Road (north intersection) Finch Avenue East between Middlefield Road and McCowan Road White Heather Boulevard between Sandhurst Circle and McNicoll Avenue                                                                                                                                                                                                                                     | 30                            | (Area 8) in<br>Ward 23               |
| (Area 9) in<br>Ward 23                | West side of Neilson<br>Road between Finch<br>Avenue West and west<br>side of Morningside<br>Avenue and<br>Morningside Avenue<br>between Neilson Road<br>and MicNicoll Avenue /<br>east side of Middlefield<br>Road | South side of McNicoll<br>Avenue / north side of<br>Finch Avenue East                                                                                                                                                                                                    | Tiffield Road between McNicoll Avenue and Finch Avenue East Nashdene Road between Markham Road and Middlefield Road Dynamic Drive between Nashdene Road and McNicoll Avenue Markham Road between Finch Avenue East and McNicoll Avenue Tapscott Road between Finch Avenue East and McNicoll Avenue Newgale Gate between Finchdene Square and Tapscott Road Finchdene Square (north-east section) between Newgale Gate and Finch Avenue East                                                                                                                                                                                                                                     | 30                            | (Area 9) in<br>Ward 23               |

Pending

Local Road Speed Limit Reduction Legend (Area 8) in Ward 23

Expressway Major Arterial; Minor Arterial

Local; Laneway Pending

TORONTO
Transportation Services

Local Road Speed Limit Reduction (Area 9) in Ward 23 Legend Expressway Local ; Laneway
Major Arterial; Minor Arterial Pending