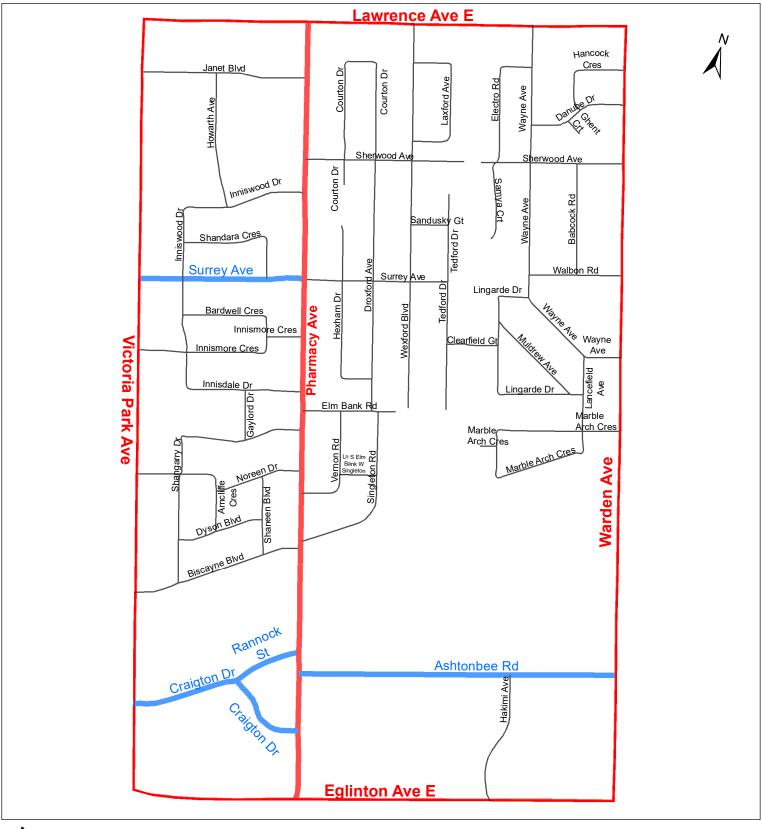

| (Column 1)<br>Designated | (Column 2)<br>East Limit / West Limit                                                                                                                                                                        | (Column 3)<br>North Limit / South Limit                                          | (Column 4) Excluded Highways                                                                                                                                                                                                                                                                                                                                                                                                                                                                                                                                                                                                                                                                                                                                                                 | (Column 5)<br>Speed | (Column 6)<br>Designated |
|--------------------------|--------------------------------------------------------------------------------------------------------------------------------------------------------------------------------------------------------------|----------------------------------------------------------------------------------|----------------------------------------------------------------------------------------------------------------------------------------------------------------------------------------------------------------------------------------------------------------------------------------------------------------------------------------------------------------------------------------------------------------------------------------------------------------------------------------------------------------------------------------------------------------------------------------------------------------------------------------------------------------------------------------------------------------------------------------------------------------------------------------------|---------------------|--------------------------|
| Area Name                | of Designated Area                                                                                                                                                                                           | of Designated Area                                                               |                                                                                                                                                                                                                                                                                                                                                                                                                                                                                                                                                                                                                                                                                                                                                                                              | (km/h)              | Area Map                 |
| (Area 9) in<br>Ward 21   | West side of Warden<br>Avenue / east side of<br>Victoria Park Avenue                                                                                                                                         | South side of Ellesmere<br>Road / north side of<br>Lawrence Avenue East          | Pharmacy Avenue between Lawrence Avenue East and Ellesmere Road Dewey Drive between Pharmacy Avenue and Ellesmere Road Princeway Drive between Pharmacy Avenue and Lynvalley Crescent Lynvalley Crescent beween Victoria Park Avenue and Princeway Drive                                                                                                                                                                                                                                                                                                                                                                                                                                                                                                                                     | 30                  | (Area 9) in<br>Ward 21   |
| (Area 10) in<br>Ward 21  | West side of Warden<br>Avenue / east side of<br>Victoria Park Avenue                                                                                                                                         | South side of Lawrence<br>Avenue East / north<br>side of Eglinton Avenue<br>East | Pharmacy Avenue between Eglinton Avenue East and Lawrence Avenue East Surrey Avenue between Pharmacy Avenue and Victoria Park Avenue Craigton Drive between Pharmacy Avenue and Victoria Park Avenue Rannock Street between Pharmacy Avenue and Victoria Park Avenue Ashtonbee Road between Warden Avenue and Pharmacy Avenue                                                                                                                                                                                                                                                                                                                                                                                                                                                                | 30                  | (Area 10) in<br>Ward 21  |
| (Area 11) in<br>Ward 21  | West side of<br>Birchmount Road / east<br>side of Warden Avenue                                                                                                                                              |                                                                                  | Ashtonbee Road between Birchmount Road and Warden Avenue Thermos Road between Eglinton Avenue East and Bertrand Avenue Bertrand Avenue between Birchmount Road and Warden Avenue Crockford Boulevard between Bertrand Avenue and Lawrence Avenue East Underwriters Road between Crouse Rd and Lawrence Avenue East                                                                                                                                                                                                                                                                                                                                                                                                                                                                           | 30                  | (Area 11) in<br>Ward 21  |
| (Area 12) in<br>Ward 21  | West side of Kennedy<br>Road / east side of<br>Birchmount Road                                                                                                                                               | South side of Lawrence<br>Avenue East / north<br>side of Eglinton Avenue<br>East | Bertrand Avenue between Kennedy Road and Birchmount Road<br>Rosemount Drive between Eglinton Avenue East and Bertrand Avenue<br>Ionview Road between Eglinton Avenue East and Bertrand Avenue                                                                                                                                                                                                                                                                                                                                                                                                                                                                                                                                                                                                | 30                  | (Area 12) in<br>Ward 21  |
| (Area 13) in<br>Ward 21  | West side of Midland<br>Avenue / east side of<br>Kennedy Road                                                                                                                                                | South side of Lawrence<br>Avenue East / north<br>side of Eglinton Avenue<br>East |                                                                                                                                                                                                                                                                                                                                                                                                                                                                                                                                                                                                                                                                                                                                                                                              | 30                  | (Area 13) in<br>Ward 21  |
| (Area 14) in<br>Ward 21  | West side of Brimley<br>Road / east side of<br>Midland Avenue                                                                                                                                                | South side of Lawrence<br>Avenue East / north<br>side of Eglinton Avenue<br>East |                                                                                                                                                                                                                                                                                                                                                                                                                                                                                                                                                                                                                                                                                                                                                                                              | 30                  | (Area 14) in<br>Ward 21  |
| (Area 15) in<br>Ward 21  | West side of Danforth<br>Road between Eglinton<br>Avenue East and<br>McCowan Road and<br>west side of McCowan<br>Road between<br>Lawrence Avenue East<br>and Danforth Road /<br>east side of Brimley<br>Road | South side of Lawrence<br>Avenue East / north<br>side of Eglinton Avenue<br>East | Seminole Avenue between Danforth Road and Brimley Road<br>Barrymore Road between Danforth Road and Lawrence Avenue East                                                                                                                                                                                                                                                                                                                                                                                                                                                                                                                                                                                                                                                                      | 30                  | (Area 15) in<br>Ward 21  |
| (Area 16) in<br>Ward 21  | West side of Bellamy<br>Road North / east side<br>of Danforth Road                                                                                                                                           | South side of Lawrence<br>Avenue East / north<br>side of Eglinton Avenue<br>East | Savarin Street between McCowan Road and Danforth Road McCowan Road between Eglinton Avenue East and Savarin Street Trudelle Street between Bellamy Road North and Danforth Road Torrance Road between Eglinton Avenue East and Trudelle Street Pringdale Gardnes Circle between Danforth Road and the east end of Pringdale Gardens Circle                                                                                                                                                                                                                                                                                                                                                                                                                                                   | 30                  | (Area 16) in<br>Ward 21  |
| (Area 1) in<br>Ward 23   | West side of Brimley<br>Road / east side of<br>Midland Avenue                                                                                                                                                | South side of Steeles<br>Avenue East / north<br>side of McNicoll Avenue          | Copthorne Avenue between Port Royal Trail and Midland Avenue Port Royal Trail between Brimley Road (south intersection) and Brimley Road (north intersection) Artillery Street between Port Royal Trail and Midland Avenue Ashcott Street between Port Royal Trail and Steeles Avenue East Bramplebrook Avenue between McNicoll Avenue and Port Royal Trail Lantern Court between Ashcott Street and east end of Lantern Court                                                                                                                                                                                                                                                                                                                                                               | 30                  | (Area 1) in<br>Ward 23   |
| (Area 2) in<br>Ward 23   | West side of McCowan<br>Road / east side of<br>Brimley Road                                                                                                                                                  | South side of Steeles<br>Avenue East / north<br>side of McNicoll Avenue          | Eagledance Drive between Goldhawk Trail and Brimley Road Goldhawk Trail between Alton Towers Circle (south intersection) and Alton Towers Circle (north intersection) Wenlock Gate between Goldhawk Trail and Brimley Road Strawberry Hills Drive between Goldhawk Trail and Steeles Avenue East Alton Towers Circle (west side) between McCowan Road (south intersection) and McCowan Road (north intersection) Hutchcroft Avenue between McNicoll Avenue and Goldhawk Trail Alvin Curling Crescent between McOldhawk Trail (south intersection) and Goldhawk Trail (north intersection) Serenity Court between Alvin Curling Crescent and west end of Serenity Court Porcelain Terrace between Alvin Curling Crescent (south intersection) and Alvin Curling Crescent (north intersection) | 30                  | (Area 2) in<br>Ward 23   |

Pending

Local Road Speed Limit Reduction Legend (Area 8) in Ward 23

Expressway Major Arterial; Minor Arterial

Local; Laneway Pending

TORONTO
Transportation Services

Local Road Speed Limit Reduction (Area 9) in Ward 23 Legend Expressway Local ; Laneway
Major Arterial; Minor Arterial Pending