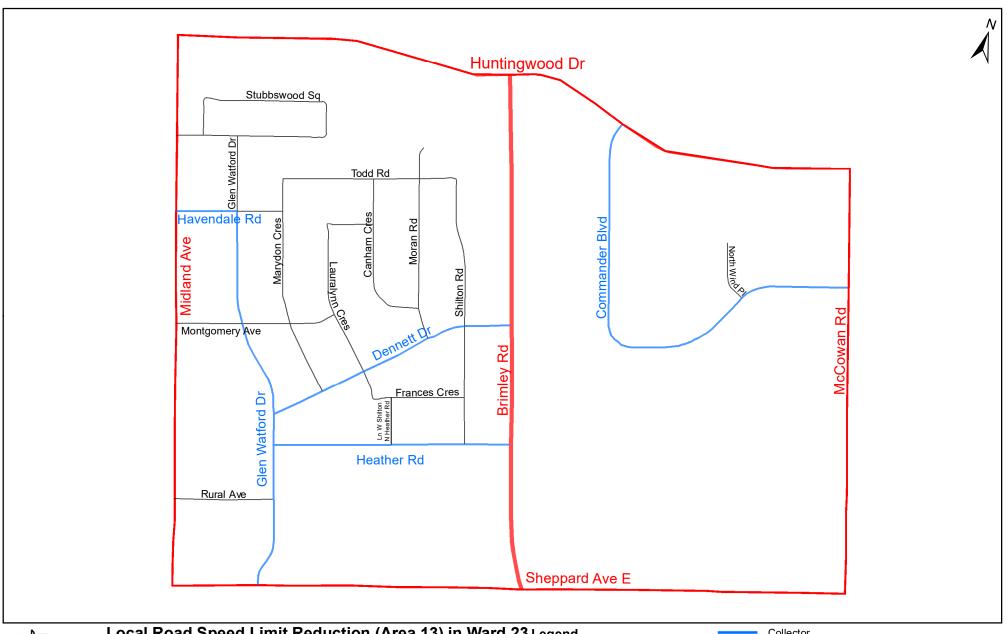

| (Column 1)<br>Designated<br>Area Name | (Column 2)<br>East Limit / West Limit<br>of Designated Area                                                                                                                                                   | (Column 3)<br>North Limit / South Limit<br>of Designated Area                                                                                                                                            | (Column 4)<br>Excluded Highways                                                                                                                                                                                                                                                                                                                                                                                                                                                                                                                                                                                                                                                         | (Column 5)<br>Speed<br>(km/h) | (Column 6)<br>Designated<br>Area Map |
|---------------------------------------|---------------------------------------------------------------------------------------------------------------------------------------------------------------------------------------------------------------|----------------------------------------------------------------------------------------------------------------------------------------------------------------------------------------------------------|-----------------------------------------------------------------------------------------------------------------------------------------------------------------------------------------------------------------------------------------------------------------------------------------------------------------------------------------------------------------------------------------------------------------------------------------------------------------------------------------------------------------------------------------------------------------------------------------------------------------------------------------------------------------------------------------|-------------------------------|--------------------------------------|
| (Area 10) in<br>Ward 23               | West side of Neilson<br>Road / east side of<br>Markham Road                                                                                                                                                   | South side of Finch<br>Avenue East / north<br>side of McLevin Avenue<br>between Markham<br>Road and Tapscott<br>Road and north side of<br>Tapscott Road between<br>McLevin Avenue and<br>Neilson Road    | Tapscott Road between McLevin Avenue and Finch Avenue East Melford Drive between Tapscott Road (south intersection) and Tapscott Road (north intersection) Crow Trail between Neilson Road and Tapscott Road Baldoon Road between Crow Trail and Finch Avenue East McLevin Avenue between Neilson Road and Tapscott Road Pinery Trail between McLevin Avenue (west intersection) and McLevin Avenue (east intersection) Flatfield Terrace between Pinery Trail (west intersection) and Pinery Trail (east intersection) Telfer Gardens between Pinery Trail (west intersection) and Pinery Trail (east intersection) Bon Echo Court between Pinery Trail and west end of Bon Echo Court | 30                            | (Area 10) in<br>Ward 23              |
| (Area 11) in<br>Ward 23               | West side of Neilson<br>Road / east side of<br>Markham Road                                                                                                                                                   | South side of McLevin<br>Avenue between<br>Markham Road and<br>Tapscott Road and<br>south side of Tapscott<br>Road between McLevin<br>Avenue and Neilson<br>Road / North side of<br>Sheppard Avenue East | Malvern Street between Sheppard Avenue East and McLevin Avenue Mammoth Hall Trail between Washburn Way and Malvern Street Galeforth Drive between Sheppard Avenue East and Mammoth Hall Trail Washburn Way between Sheppard Avenue East and Tapscott Road Berner Trail between Neilson Road and Washburn Way Blackwell Avenue between Berner Trail and Tapscott Road                                                                                                                                                                                                                                                                                                                    | 30                            | (Area 11) in<br>Ward 23              |
| (Area 12) in<br>Ward 23               | West side of Markham<br>Road / east side of<br>McCowan Rd between<br>Sheppard Avenue East<br>and Middlefield Road<br>and east side of<br>Middlefield Road<br>between Finch Avenue<br>East and McCowan<br>Road | South side of Finch<br>Avenue East / north<br>side of Sheppard<br>Avenue East                                                                                                                            | Shorting Road between Sheppard Avenue East and Nugget Avenue Nugget Avenue between Markham Road and McCowan Road                                                                                                                                                                                                                                                                                                                                                                                                                                                                                                                                                                        | 30                            | (Area 12) in<br>Ward 23              |
| (Area 13) in<br>Ward 23               | West side of McCowan<br>Road / east side of<br>Midland Avenue                                                                                                                                                 | South side of<br>Huntingwood Drive /<br>north side of Sheppard<br>Avenue East                                                                                                                            | Brimley Road between Sheppard Avenue East and Huntingwood Drive Commander Boulevard between McCowan Road and Huntingwood Drive Heather Road between Brimley Road and Glen Watford Drive Dennett Drive between Brimley Road and Glen Watford Drive Glen Watford Drive between Sheppard Ave E and Havendale Road Havendale Road between Glen Watford Drive and Midland Avenue                                                                                                                                                                                                                                                                                                             | 30                            | (Area 13) in<br>Ward 23              |
| (Area 14) in<br>Ward 23               | West side of McCowan<br>Road / east side of<br>Midland Avenue                                                                                                                                                 | South side of Sheppard<br>Avenue East / north<br>side of Highway 401                                                                                                                                     | Pitfield Road between McCowan Rd and Midland Avenue Brimley Road between Highway 401 and Sheppard Avenue East Channel Nine Court between south end Channel Nine Court and McCowan Road                                                                                                                                                                                                                                                                                                                                                                                                                                                                                                  | 30                            | (Area 14) in<br>Ward 23              |
| (Area 15) in<br>Ward 23               | West side of Neilson<br>Road / east side of<br>Markham Road                                                                                                                                                   | South side of Sheppard<br>Avenue East / north<br>side of Highway 401                                                                                                                                     | Burrows Hall Boulevard between Milner Avenue and east end of Burrows Hall Boulevard Milner Avenue between Neilson Road and Markham Road Lapsley Road between Burrows Hall Boulevard and Sheppard Avenue East Progress Avenue between Highway 401 and Sheppard Avenue East Milner Business Crescent between Progress Avenue and Milner Avenue Dailing Gate between Milner Avenue and Burrows Hall Boulevard                                                                                                                                                                                                                                                                              | 30                            | (Area 15) in<br>Ward 23              |
| (Area 16) in<br>Ward 23               | West side of Markham<br>Road / east side of<br>McCowan Road                                                                                                                                                   | South side of Sheppard<br>Avenue East / north<br>side of Highway 401                                                                                                                                     | Milner Avenue between Markham Road and McCowan Road<br>Invergordon Avenue between Scunthorpe Road and McCowan Road<br>Scunthorpe Road between Milner Avenue and Sheppard Avenue East<br>Havenview Road between Invergordon Avenue and Sheppard Avenue East                                                                                                                                                                                                                                                                                                                                                                                                                              | 30                            | (Area 16)<br>in Ward 23              |