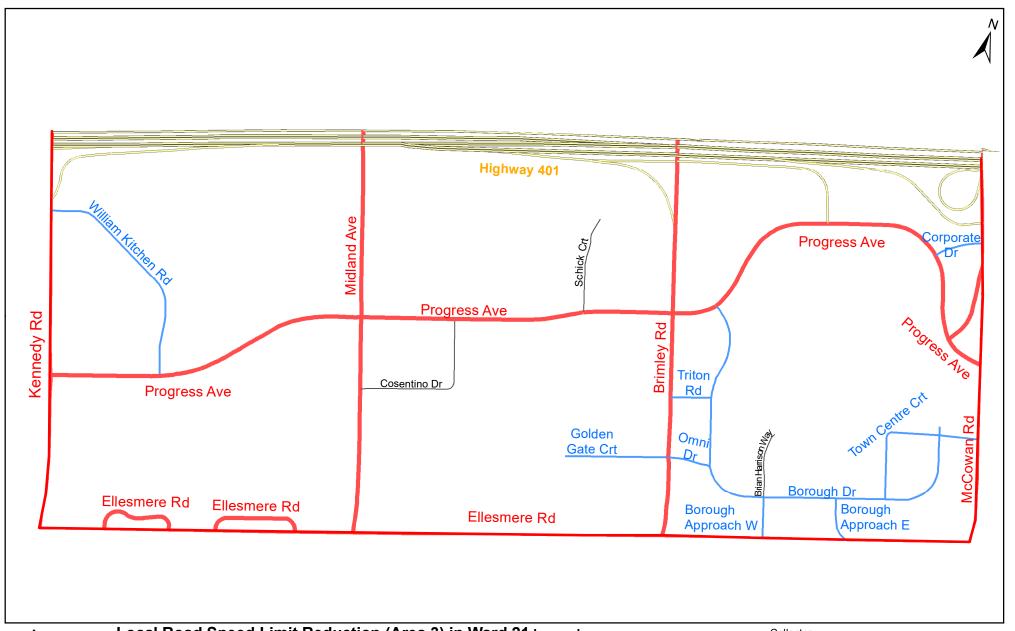

## Attachment 1 - Proposed Amendments to Speed Limits on Local Roads and Public Lanes in Ward 21 and Ward 23

1. Insert the following into Schedule XLV (Part 1) in § 950-1344 as follows:

| (Column 1)<br>Designated<br>Area Name | (Column 2) East Limit / West Limit of Designated Area                | (Column 3)<br>North Limit / South Limit<br>of Designated Area           | (Column 4) Excluded Highways                                                                                                                                                                                                                                                                                                                                                                                                                                                                                                                                                                                                                                                                                                                                                                    | (Column 5)<br>Speed<br>(km/h) | (Column 6)<br>Designated<br>Area Map |
|---------------------------------------|----------------------------------------------------------------------|-------------------------------------------------------------------------|-------------------------------------------------------------------------------------------------------------------------------------------------------------------------------------------------------------------------------------------------------------------------------------------------------------------------------------------------------------------------------------------------------------------------------------------------------------------------------------------------------------------------------------------------------------------------------------------------------------------------------------------------------------------------------------------------------------------------------------------------------------------------------------------------|-------------------------------|--------------------------------------|
| (Area 1) in<br>Ward 21                | West side of Kennedy<br>Rd / east side of<br>Warden Ave              | South side of Highway<br>401 / north side of<br>Ellesmere Road          | Metropolitan Road between east end of Metropolitan Road and Warden Avenue Ridgetop Road between Rolark Drive and east end of Ridgetop Road Rolark Drive between Birchmount Road and Ridgetop Road Florina Boulevard between Mondeo Drive and Birchmount Road Mondeo Drive between Ellesmere Road and Florina Blvd Birchmount between Ellesmere Road and Highway 401 Dundalk Drive between Ellesmere Road and Antrim Crescent Antrim Crescent between Kennedy Road and west end of Antrim Crescent Glamorgan Avenue between Kennedy Road and Dundalk Drive                                                                                                                                                                                                                                       | 30                            | (Area 1) in<br>Ward 21               |
| (Area 2) in<br>Ward 21                | West side of Warden<br>Avenue / east side of<br>Victoria Park Avenue | South side of Highway<br>401 / north side of<br>Ellesmere Road          | Pharmacy Avenue between Ellesmere Road and a point approximately 45 metres north of Shandon Drive Terraview Blvd between Pharmacy Avenue and Victoria Park Avenue Pachino Boulevard between Pharmacy Avenue and Victoria Park Avenue                                                                                                                                                                                                                                                                                                                                                                                                                                                                                                                                                            | 30                            | (Area 2) in<br>Ward 21               |
| (Area 3) in<br>Ward 21                | West side of McCowan<br>Road / east side of<br>Kennedy Road          | South side of Highway<br>401 / north side of<br>Ellesmere Road          | Progress Avenue between McCowan Road and Kennedy Road William Kitchen Road between Progress Avenue and Kennedy Road Midland Avenue between Ellesmere Road and Highway 401 Brimley Road between Ellesmere Road and Highway 401 Golden Gate Crescent between Brimley Road and west end of Golden Gate Crescent Triton Road between Borough Drive and Brimley Road Omni Drive between Borough Drive and Brimley Road Borough Drive between Progress Drive and a point approximately 75 metres north of Town Centre Court Borough Approach West between Ellesmere Road and Borough Drive Borough Approach East between Ellesmere Road and Borough Drive Town Centre Court between McCowan Road and Borough Drive (south west intersection) Corporate Drive between McCowan Road and Progress Avenue | 30                            | (Area 3) in<br>Ward 21               |
| (Area 4) in<br>Ward 21                | West side of McCowan<br>Road / east side of<br>Brimley Road          | South side of Ellesmere<br>Road / north side of<br>Lawrence Avenue East | Packard Boulvard between Brimorton Drive and Ellesmere Road<br>Brimorton Drive between McCowan Road and Brimley Road                                                                                                                                                                                                                                                                                                                                                                                                                                                                                                                                                                                                                                                                            | 30                            | (Area 4) in<br>Ward 21               |
| (Area 5) in<br>Ward 21                | West side of Brimley<br>Road / east side of<br>Midland Avenue        | South side of Ellesmere<br>Road / north side of<br>Lawrence Avenue East | Birkdale Road between Dorcot Avenue and Ellesmere Road Dorcot Avenue between Brimley Road and Midland Avenue Oakley Boulevard between Brookridge Drive and Ellesmere Road Treewood Street between Brockley Drive and Midland Avenue Brockley Drive between Lawrence Avenue East and Treewood Street                                                                                                                                                                                                                                                                                                                                                                                                                                                                                             | 30                            | (Area 5) in<br>Ward 21               |
| (Area 6) in<br>Ward 21                | West side of Midland<br>Avenue / east side of<br>Kennedy Road        | Road / north side of                                                    | Midwest Road between Midland Avenue (south intersection) and Midland Avenue (north intersection)  Nantucket Boulevard between south end Nantucket Boulevard and north end Nantucket Boulevard  Munham Gate between Nantucket Boulevard and Kennedy Road  Wickware Gate between Nantucket Boulevard and Kennedy Road  Jolly Way between Ellesmere Road (west intersection) and Ellesmere Road  (east intersection)                                                                                                                                                                                                                                                                                                                                                                               | 30                            | (Area 6) in<br>Ward 21               |
| (Area 7) in<br>Ward 21                | West side of Kennedy<br>Rd / east side of<br>Birchmount Road         | Road / north side of                                                    | Shropshire Drive between Kennedy Road and Arbutus Crescent Arbutus Crescent between Shropshire Drive and Birchmount Road Vauxhall Drive between Ellendale Drive and Birchmount Road Ellendale Drive between Vauxhill Drive and Forbes Road (south east intersection) Forbes Road between Ellendale Dr (south east intersection) and Kennedy Road Cornwallis Drive between Kennedy Road and Canlish Road Canlish Road between Lawrence Avenue East and Shropshire Drive                                                                                                                                                                                                                                                                                                                          | 30                            | (Area 7) in<br>Ward 21               |
| (Area 8) in<br>Ward 21                | West side of<br>Birchmount Road / east<br>side of Warden Avenue      | Road / north side of                                                    | Howden Road between Lawrence Avenue East and Laura Secord Walk Laura Secord Walk between Birchmount Road and Howden Road Ellington Drive between Lawrence Avenue East and Warden Avenue Burcana Road between Birchmount Road and east end of Burcana Road Canadian Road between Birchmount Road and Warden Avenue Principal Road between Canadian Road and Ellesmere Road                                                                                                                                                                                                                                                                                                                                                                                                                       | 30                            | (Area 8) in<br>Ward 21               |