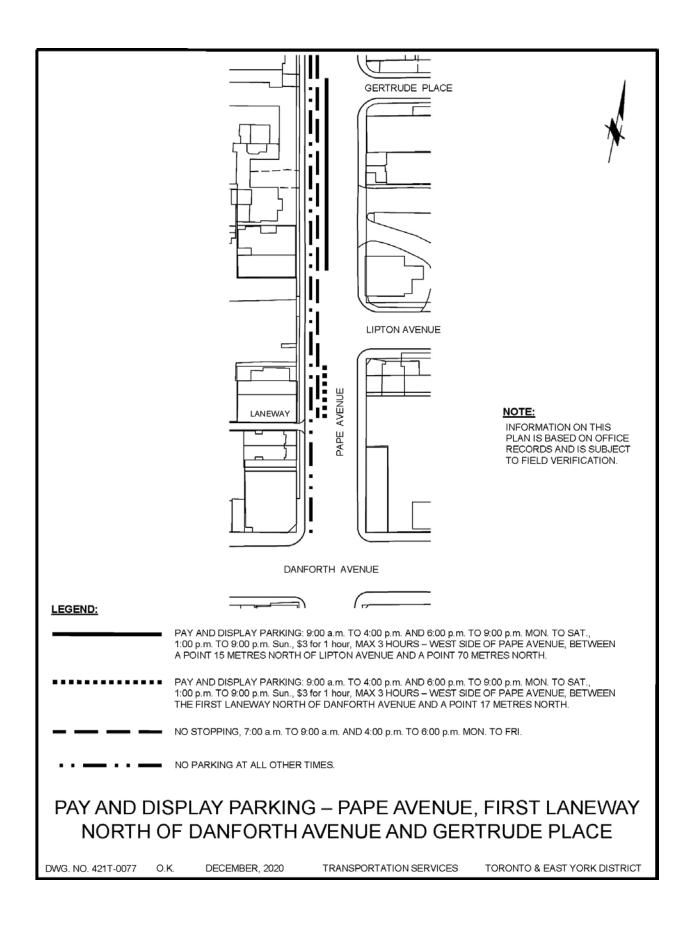

- Broadview Avenue, between Erindale Avenue and Pretoria Avenue
- Coxwell Avenue, between a point 30 metres south of Danforth Avenue to first laneway
- Pape Avenue, between Danforth Avenue and Gertrude Place

A map of the area and proposed parking amendments is included in Attachment 2.

#### CHAPTER 910 - SCHEDULE I: PARKING MACHINES

| Highway             | Side<br>Parking | Between                                                                                                                                      | Hours (daily as indicated below)                                                                                   | Fee/Time<br>Limit    | Maximum<br>Parking<br>Period |
|---------------------|-----------------|----------------------------------------------------------------------------------------------------------------------------------------------|--------------------------------------------------------------------------------------------------------------------|----------------------|------------------------------|
| Coxwell<br>Avenue   | West            | A point 30 metres south of Danforth Avenue and a point 15 metres south                                                                       | 9:00 a.m. to<br>4:00 p.m.<br>and 6:00<br>p.m. to 9:00<br>p.m., Mon. to<br>Sat.; 1:00<br>p.m. to 9:00<br>p.m., Sun. | \$2.00 for<br>1 hour | 3 hours                      |
| Pape<br>Avenue      | West            | First laneway north of Danforth Avenue and a point 17 metres north, and a point 15 metres north of Lipton Avenue and a point 70 metres north | 9:00 a.m. to<br>4:00 p.m.<br>and 6:00<br>p.m. to 9:00<br>p.m., Mon. to<br>Sat.; 1:00<br>p.m. to 9:00<br>p.m., Sun. | \$3.00 for<br>1 hour | 3 hours                      |
| Broadview<br>Avenue | West            | Erindale Avenue<br>and Pretoria Avenue                                                                                                       | 9:00 a.m. to<br>4:00 p.m.<br>and 6:00<br>p.m. to 9:00<br>p.m., Mon. to<br>Sat.; 1:00<br>p.m. to 9:00<br>p.m., Sun. | \$3.00 for<br>1 hour | 3 hours                      |
| Broadview<br>Avenue | East            | Erindale Avenue<br>and a point 26<br>metres north                                                                                            | 9:00 a.m. to<br>4:00 p.m.<br>and 6:00<br>p.m. to 9:00<br>p.m., Mon. to<br>Sat.; 1:00<br>p.m. to 9:00<br>p.m., Sun. | \$3.00 for<br>1 hour | 3 hours                      |

#### CHAPTER 950 - SCHEDULE XIII: NO PARKING

| Highway | Side | Between            | Times and/or Days               |
|---------|------|--------------------|---------------------------------|
| Pape    | West | Gertrude Place and | Anytime, Except Sun. and Public |
| Avenue  |      | Danforth Avenue    | Holidays                        |