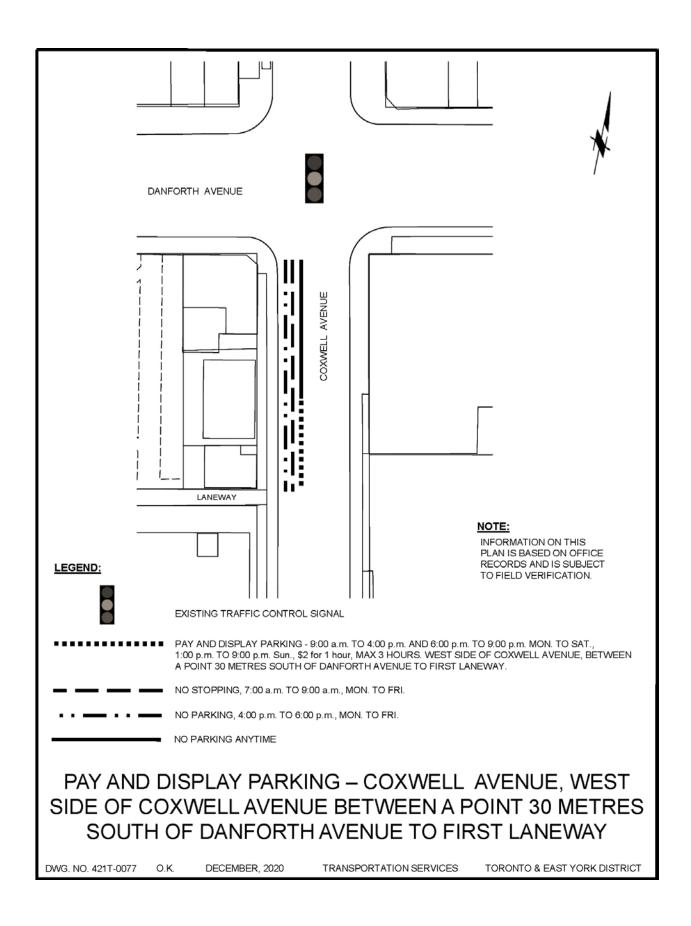

- Broadview Avenue, between Erindale Avenue and Pretoria Avenue
- Coxwell Avenue, between a point 30 metres south of Danforth Avenue to first laneway
- Pape Avenue, between Danforth Avenue and Gertrude Place

A map of the area and proposed parking amendments is included in Attachment 2.

#### CHAPTER 910 - SCHEDULE I: PARKING MACHINES

| Highway             | Side<br>Parking | Between                                                                                                                                      | Hours (daily as indicated below)                                                                                   | Fee/Time<br>Limit    | Maximum<br>Parking<br>Period |
|---------------------|-----------------|----------------------------------------------------------------------------------------------------------------------------------------------|--------------------------------------------------------------------------------------------------------------------|----------------------|------------------------------|
| Coxwell<br>Avenue   | West            | A point 30 metres south of Danforth Avenue and a point 15 metres south                                                                       | 9:00 a.m. to<br>4:00 p.m.<br>and 6:00<br>p.m. to 9:00<br>p.m., Mon. to<br>Sat.; 1:00<br>p.m. to 9:00<br>p.m., Sun. | \$2.00 for<br>1 hour | 3 hours                      |
| Pape<br>Avenue      | West            | First laneway north of Danforth Avenue and a point 17 metres north, and a point 15 metres north of Lipton Avenue and a point 70 metres north | 9:00 a.m. to<br>4:00 p.m.<br>and 6:00<br>p.m. to 9:00<br>p.m., Mon. to<br>Sat.; 1:00<br>p.m. to 9:00<br>p.m., Sun. | \$3.00 for<br>1 hour | 3 hours                      |
| Broadview<br>Avenue | West            | Erindale Avenue<br>and Pretoria Avenue                                                                                                       | 9:00 a.m. to<br>4:00 p.m.<br>and 6:00<br>p.m. to 9:00<br>p.m., Mon. to<br>Sat.; 1:00<br>p.m. to 9:00<br>p.m., Sun. | \$3.00 for<br>1 hour | 3 hours                      |
| Broadview<br>Avenue | East            | Erindale Avenue<br>and a point 26<br>metres north                                                                                            | 9:00 a.m. to<br>4:00 p.m.<br>and 6:00<br>p.m. to 9:00<br>p.m., Mon. to<br>Sat.; 1:00<br>p.m. to 9:00<br>p.m., Sun. | \$3.00 for<br>1 hour | 3 hours                      |