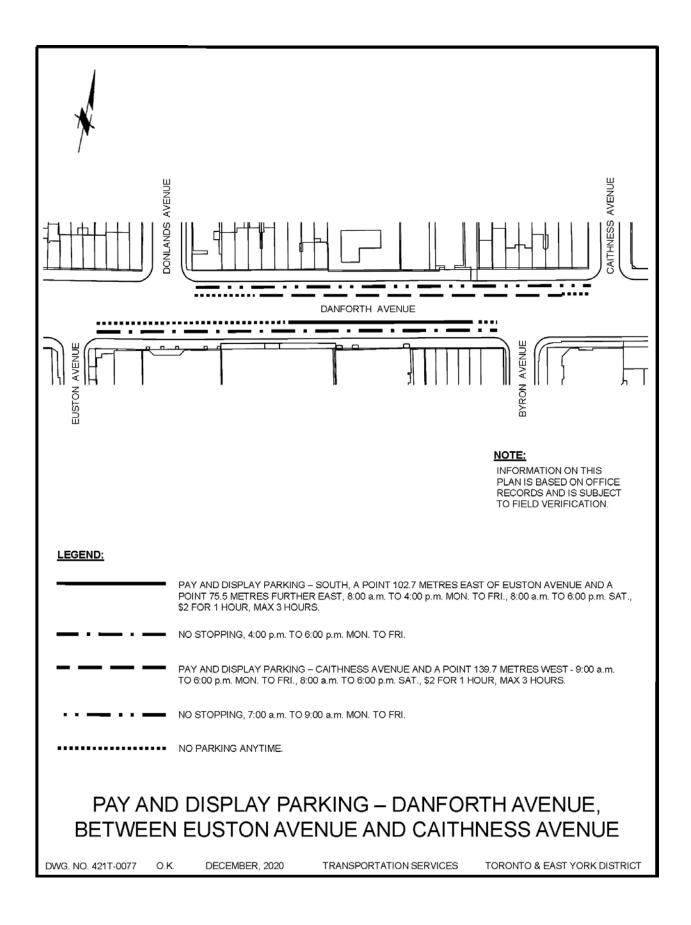

## Proposed Changes to Hours of Operation of Paid Parking on Danforth Avenue

As part of the 2017 On-Street Rate Review, Toronto Parking Authority (TPA) undertook consultation with local Ward Councillors and Business Improvement Areas about proposed changes to rates and the hours of paid parking operations. Through this review, operational changes to paid parking on Danforth Avenue between Donlands Avenue and Woodbine Avenue were adopted by City Council on October 2, 2017 and implemented in 2018. The approved changes included both an increase in rates, as well as an extension of paid parking hours from 6:00 p.m. to 9:00 p.m., Monday to Saturday and introduction of paid parking on Sundays between 1:00 p.m. and 9:00 p.m.

Subsequent to the changes being implemented, the Medinah Mosque and the Ward Councillor have raised concerns about the impact of the extended paid parking hours of operation on a Place of Worship. In response to the Ward Councillor's request, Transportation Services is recommending that the paid parking hours of operation be adjusted to reflect operations in place prior to the 2017 times.

The proposed paid parking hours of operation along the north side of Danforth Avenue between Caithness Avenue and a point 139.7 metres west would shorten Monday to Saturday paid parking evening hours from 9:00 p.m. to 6:00 p.m. The changes would also see the removal of paid parking hours along this same stretch of Danforth Avenue on Sundays from 1:00 p.m. to 9:00 p.m. The proposed changes along the south side of Danforth Avenue between 102.7 metres east of Euston Avenue and a point 75.5 metres further east include shortening Monday to Saturday paid parking during the evening hours from 9:00 p.m. to 4:00 p.m. and the removal of paid parking hours (1:00 p.m. to 9:00 p.m.) on Sundays.

A list and map of the area and proposed parking amendments is included in Attachments 1 and 2.

The Ward Councillor has been advised of the recommendation of this staff report.

| Highway             | Side<br>Parking | Between                                                                                               | Hours (daily as indicated below)                                                                                   | Fee/Time<br>Limit    | Maximum<br>Parking<br>Period |
|---------------------|-----------------|-------------------------------------------------------------------------------------------------------|--------------------------------------------------------------------------------------------------------------------|----------------------|------------------------------|
| Broadview<br>Avenue | East            | A point 38 metres<br>north of Erindale<br>Avenue and a point<br>19 metres south of<br>Pretoria Avenue | 9:00 a.m. to<br>4:00 p.m.<br>and 6:00<br>p.m. to 9:00<br>p.m., Mon. to<br>Sat.; 1:00<br>p.m. to 9:00<br>p.m., Sun. | \$3.00 for<br>1 hour | 3 hours                      |
| Chisholm<br>Avenue  | East            | Danforth Avenue to<br>Harris Avenue                                                                   | 8:00 a.m. to<br>6:00 p.m.,<br>Mon. to Fri.;<br>8:00 a.m. to<br>6:00 p.m.,<br>Sat.                                  | \$2.00 for<br>1 hour | 3 hours                      |
| Danforth<br>Avenue  | North           | Caithness Avenue<br>and a point 139.7<br>metres west                                                  | 9:00 a.m. to<br>6:00 p.m.,<br>Mon. to Fri.;<br>8:00 a.m. to<br>6:00 p.m.,<br>Sat.                                  | \$2.00 for<br>1 hour | 3 hours                      |
| Danforth<br>Avenue  | South           | A point 102.7<br>metres east of<br>Euston Avenue and<br>a point 75.5 metres<br>further east           | 8:00 a.m. to<br>4:00 p.m.,<br>Mon. to Fri;<br>8:00 a.m. to<br>6:00 p.m.,<br>Sat.                                   | \$2.00 for<br>1 hour | 3 hours                      |

#### CHAPTER 910 - SCHEDULE I: PARKING MACHINES

| Highway            | Side<br>Parking | Between                                                                                     | Hours (daily as indicated below)                                                                                    | Fee/Time<br>Limit    | Maximum<br>Parking<br>Period |
|--------------------|-----------------|---------------------------------------------------------------------------------------------|---------------------------------------------------------------------------------------------------------------------|----------------------|------------------------------|
| Danforth<br>Avenue | North           | Caithness Avenue<br>and a point 139.7<br>metres west                                        | 9:00 a.m. to<br>9:00 p.m.,<br>Mon. to Fri.;<br>8:00 a.m. to<br>9:00 p.m.,<br>Sat; 1:00<br>p.m. to 9:00<br>p.m., Sun | \$2.00 for<br>1 hour | 3 hours                      |
| Danforth<br>Avenue | South           | A point 102.7<br>metres east of<br>Euston Avenue and<br>a point 75.5 metres<br>further east | 8:00 a.m. to<br>9:00 p.m.,<br>Mon. to Sat;<br>1:00 p.m. to<br>9:00 p.m.,<br>Sun.                                    | \$2.00 for<br>1 hour | 3 hours                      |