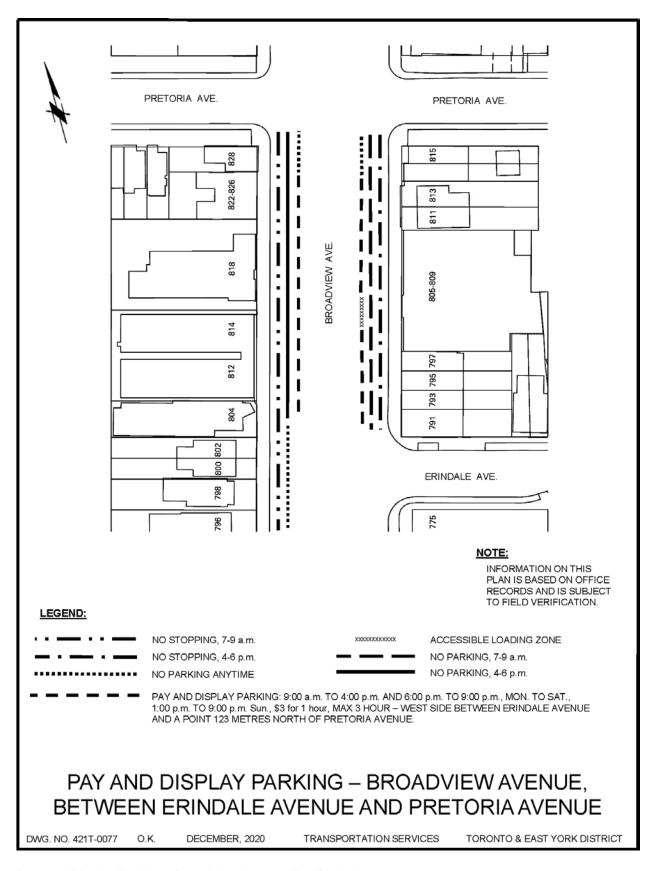

- Broadview Avenue, between Erindale Avenue and Pretoria Avenue
- Coxwell Avenue, between a point 30 metres south of Danforth Avenue to first laneway
- Pape Avenue, between Danforth Avenue and Gertrude Place

A map of the area and proposed parking amendments is included in Attachment 2.

#### CHAPTER 910 - SCHEDULE I: PARKING MACHINES

| Highway             | Side<br>Parking | Between                                                                                                                                      | Hours (daily as indicated below)                                                                                   | Fee/Time<br>Limit    | Maximum<br>Parking<br>Period |
|---------------------|-----------------|----------------------------------------------------------------------------------------------------------------------------------------------|--------------------------------------------------------------------------------------------------------------------|----------------------|------------------------------|
| Coxwell<br>Avenue   | West            | A point 30 metres south of Danforth Avenue and a point 15 metres south                                                                       | 9:00 a.m. to<br>4:00 p.m.<br>and 6:00<br>p.m. to 9:00<br>p.m., Mon. to<br>Sat.; 1:00<br>p.m. to 9:00<br>p.m., Sun. | \$2.00 for<br>1 hour | 3 hours                      |
| Pape<br>Avenue      | West            | First laneway north of Danforth Avenue and a point 17 metres north, and a point 15 metres north of Lipton Avenue and a point 70 metres north | 9:00 a.m. to<br>4:00 p.m.<br>and 6:00<br>p.m. to 9:00<br>p.m., Mon. to<br>Sat.; 1:00<br>p.m. to 9:00<br>p.m., Sun. | \$3.00 for<br>1 hour | 3 hours                      |
| Broadview<br>Avenue | West            | Erindale Avenue<br>and Pretoria Avenue                                                                                                       | 9:00 a.m. to<br>4:00 p.m.<br>and 6:00<br>p.m. to 9:00<br>p.m., Mon. to<br>Sat.; 1:00<br>p.m. to 9:00<br>p.m., Sun. | \$3.00 for<br>1 hour | 3 hours                      |
| Broadview<br>Avenue | East            | Erindale Avenue<br>and a point 26<br>metres north                                                                                            | 9:00 a.m. to<br>4:00 p.m.<br>and 6:00<br>p.m. to 9:00<br>p.m., Mon. to<br>Sat.; 1:00<br>p.m. to 9:00<br>p.m., Sun. | \$3.00 for<br>1 hour | 3 hours                      |

| Highway             | Side<br>Parking | Between                                                                                               | Hours (daily as indicated below)                                                                                   | Fee/Time<br>Limit    | Maximum<br>Parking<br>Period |
|---------------------|-----------------|-------------------------------------------------------------------------------------------------------|--------------------------------------------------------------------------------------------------------------------|----------------------|------------------------------|
| Broadview<br>Avenue | East            | A point 38 metres<br>north of Erindale<br>Avenue and a point<br>19 metres south of<br>Pretoria Avenue | 9:00 a.m. to<br>4:00 p.m.<br>and 6:00<br>p.m. to 9:00<br>p.m., Mon. to<br>Sat.; 1:00<br>p.m. to 9:00<br>p.m., Sun. | \$3.00 for<br>1 hour | 3 hours                      |
| Chisholm<br>Avenue  | East            | Danforth Avenue to<br>Harris Avenue                                                                   | 8:00 a.m. to<br>6:00 p.m.,<br>Mon. to Fri.;<br>8:00 a.m. to<br>6:00 p.m.,<br>Sat.                                  | \$2.00 for<br>1 hour | 3 hours                      |
| Danforth<br>Avenue  | North           | Caithness Avenue<br>and a point 139.7<br>metres west                                                  | 9:00 a.m. to<br>6:00 p.m.,<br>Mon. to Fri.;<br>8:00 a.m. to<br>6:00 p.m.,<br>Sat.                                  | \$2.00 for<br>1 hour | 3 hours                      |
| Danforth<br>Avenue  | South           | A point 102.7<br>metres east of<br>Euston Avenue and<br>a point 75.5 metres<br>further east           | 8:00 a.m. to<br>4:00 p.m.,<br>Mon. to Fri;<br>8:00 a.m. to<br>6:00 p.m.,<br>Sat.                                   | \$2.00 for<br>1 hour | 3 hours                      |

#### CHAPTER 950 - SCHEDULE XV: PARKING FOR RESTRICTED PERIODS

| Highway             | Side<br>Parking | Between                                                        | Times and/or<br>Days                       | Maximum<br>Period<br>Permitted |
|---------------------|-----------------|----------------------------------------------------------------|--------------------------------------------|--------------------------------|
| Broadview<br>Avenue | West            | Erindale Avenue and<br>Chester Hill Road                       | 9:00 a.m. to<br>4:00 p.m., Mon.<br>to Fri. | 1 hour                         |
| Broadview<br>Avenue | East            | Pretoria Avenue and a point 65 metres south of Browning Avenue | 9:00 a.m. to<br>4:00 p.m., Mon.<br>to Fri. | 1 hour                         |

#### CHAPTER 950 - SCHEDULE XV: PARKING FOR RESTRICTED PERIODS

| Highway             | Side<br>Parking | Between                                                                                              | Times and/or<br>Days                       | Maximum<br>Period<br>Permitted |
|---------------------|-----------------|------------------------------------------------------------------------------------------------------|--------------------------------------------|--------------------------------|
| Broadview<br>Avenue | West            | Erindale Avenue a point<br>42 metres north of<br>Chester Hill Road                                   | 9:00 a.m. to<br>4:00 p.m., Mon.<br>to Fri. | 1 hour                         |
| Broadview<br>Avenue | East            | A point 81 metres north of<br>Danforth Avenue and a<br>point 76.6 metres north of<br>Browning Avenue | 9:00 a.m. to<br>4:00 p.m., Mon.<br>to Fri. | 1 hour                         |