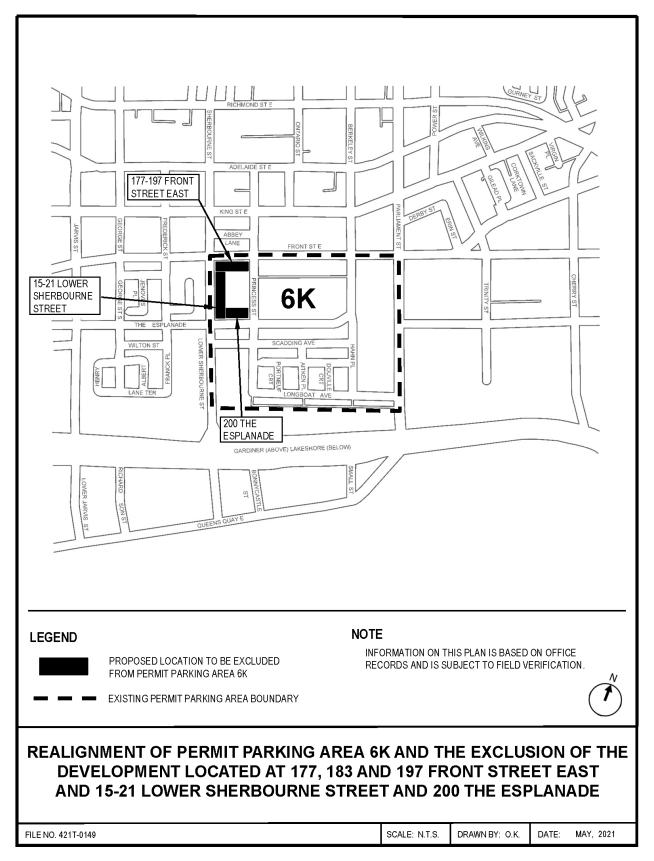

Permit Parking Area 6K is bounded by Lower Sherbourne Street to the west, Parliament Street to the east, Longboat Avenue to the south, and Front Street East to the north. Area 6K has 176 on-street parking spaces. To date 115 permits have been issued. This area does not have a history of being waitlisted, meaning the demand for overnight onstreet parking permits has never exceeded the supply of parking spaces.

There is TTC service on Front Street East, Lower Sherbourne Street, and The Esplanade.

A map of the area is included in Attachment 1.

A Public Notice was placed on the City's website requesting those objecting to the exclusion of 177,183 and 197 Front Street East, and 15-21 Lower Sherbourne Street, and 200 The Esplanade from Permit Parking Area 6K forward their objections in writing to the City Clerk, so they may be scheduled as deputations at the Toronto and East York Community Council meeting.

#### Attachment 1: Location Map - Permit Parking Area 6K