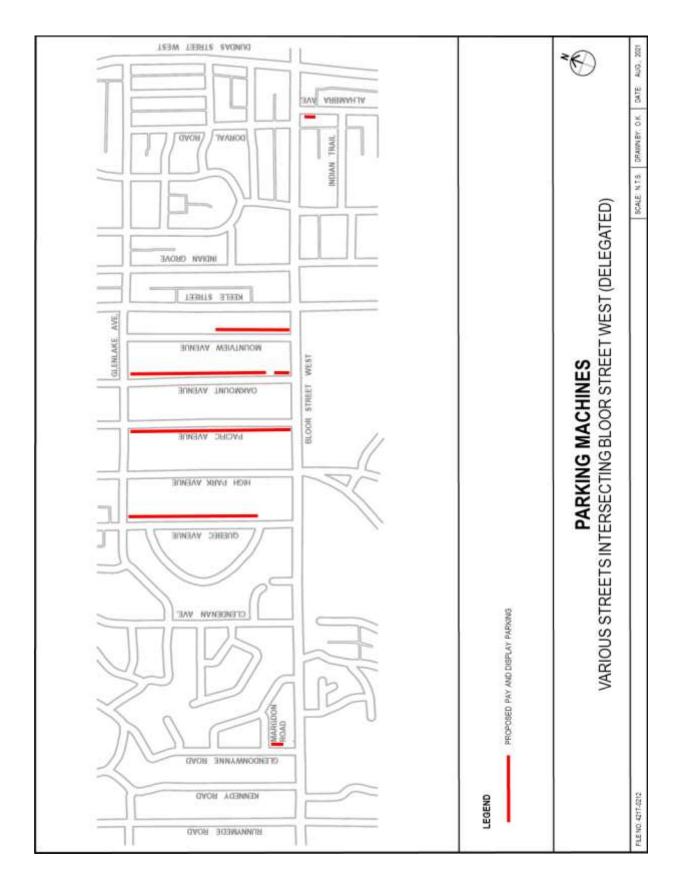

# Attachment 1: Map - Parking Machines - Various Streets Intersecting Bloor Street West (Delegated)