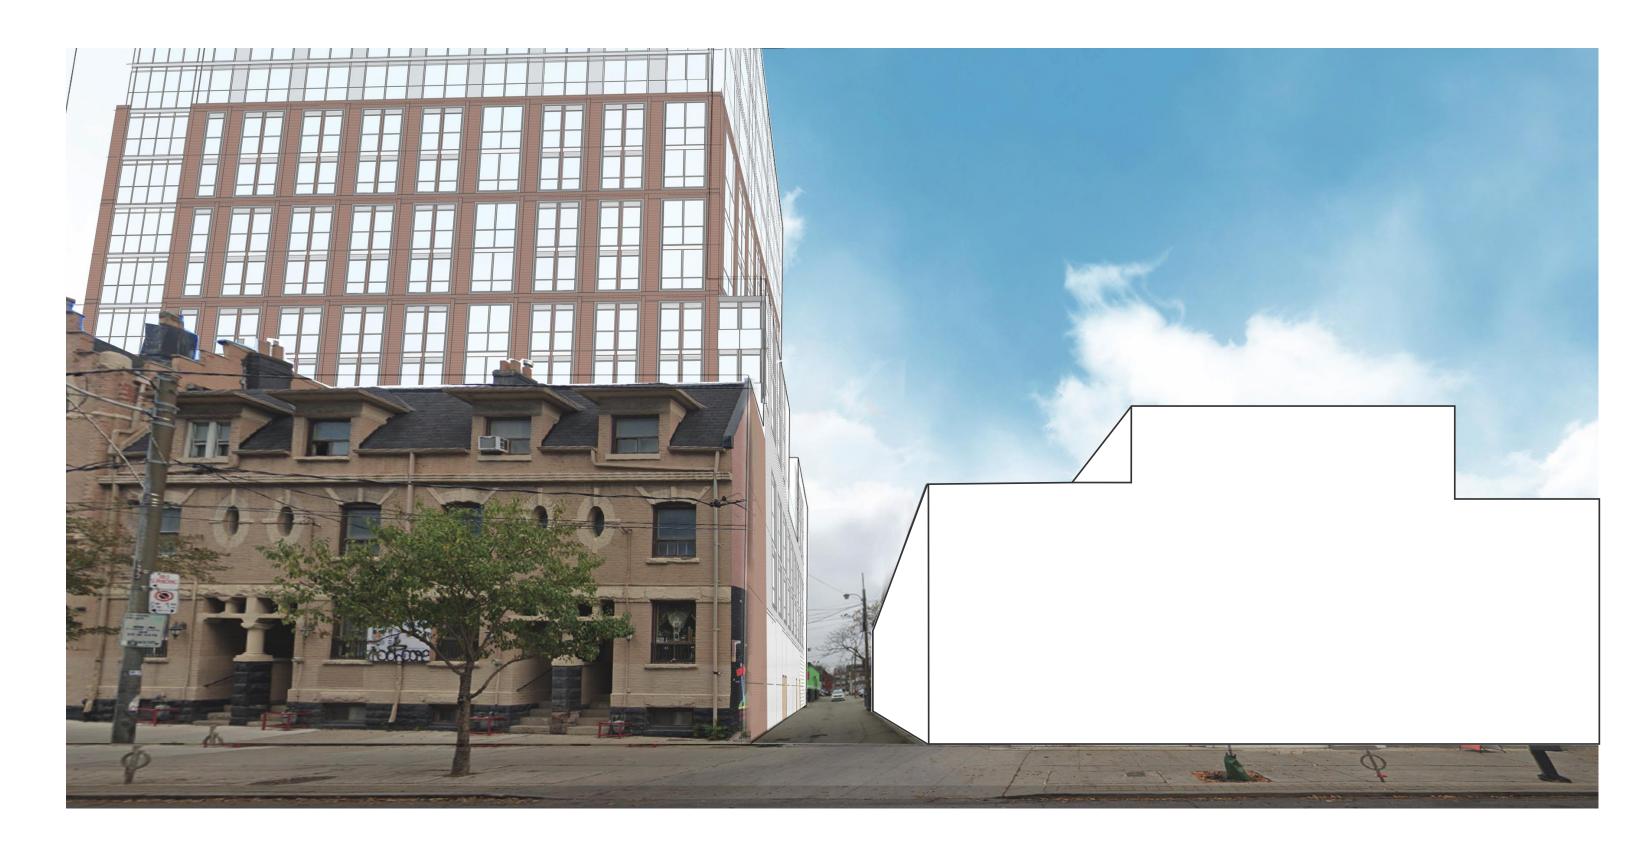

Project Address: 922-934 KING ST. W.

Project #: 18.25

922-934 KING ST. W. TORONTO COMMUNITY COUNCIL ITEM TE23.12

PR2.2

IF THE ADJACENT DIMENSION DOES NOT MEASURE THREE CENTIMETERS (3 cm) EXACTLY. THIS DRAWING WAS ENLARGED OR REDUCED, AFFECTING ALL LABELED SCALES.

Detail: Date: 2021-02-19

Detail: Reference:

THE ARCHITECT BUILDERS COLLABORATIVE fighting climate change with great green design Project Name:

KING WEST CO

Project Address:

Project #: 18.25

922-934 KING ST. W. TORONTO