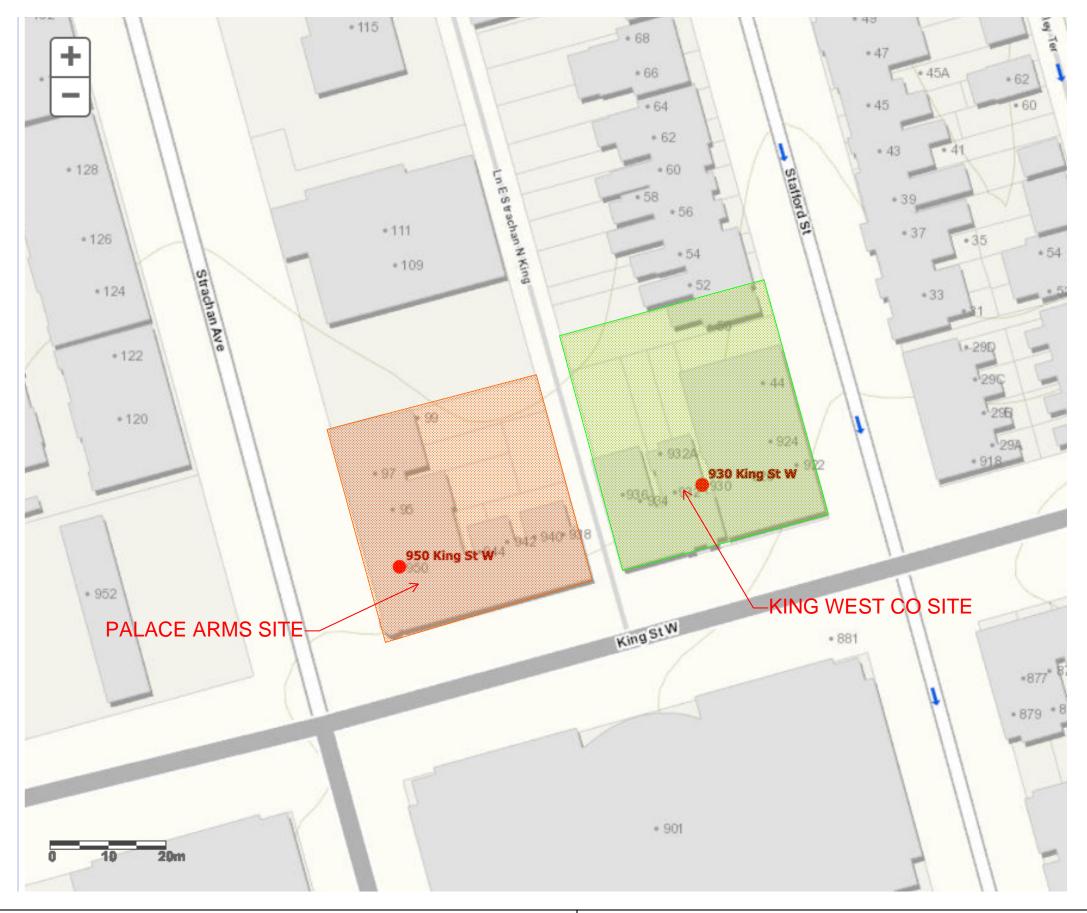

Project Name: KING WEST CO 922-934 KING ST. W. Project Address: TORONTO

18.25

**COMMUNITY COUNCIL ITEM** TE23.12 IF THE ADJACENT DIMENSION DOES NOT MEASURE THREE CENTIMETERS (3 cm) EXACTLY, THIS DRAWING WAS ENLARGED OR REDUCED, AFFECTING ALL LABELED SCALES.

Detail: Date: 2021-02-19

Reference:

**PR2.1** 

Plotted On: 2021-02-19

THE ARCHITECT
BUILDERS COLLABORATIVE

fighting climate change with great green design

Project Name:

KING WEST CO