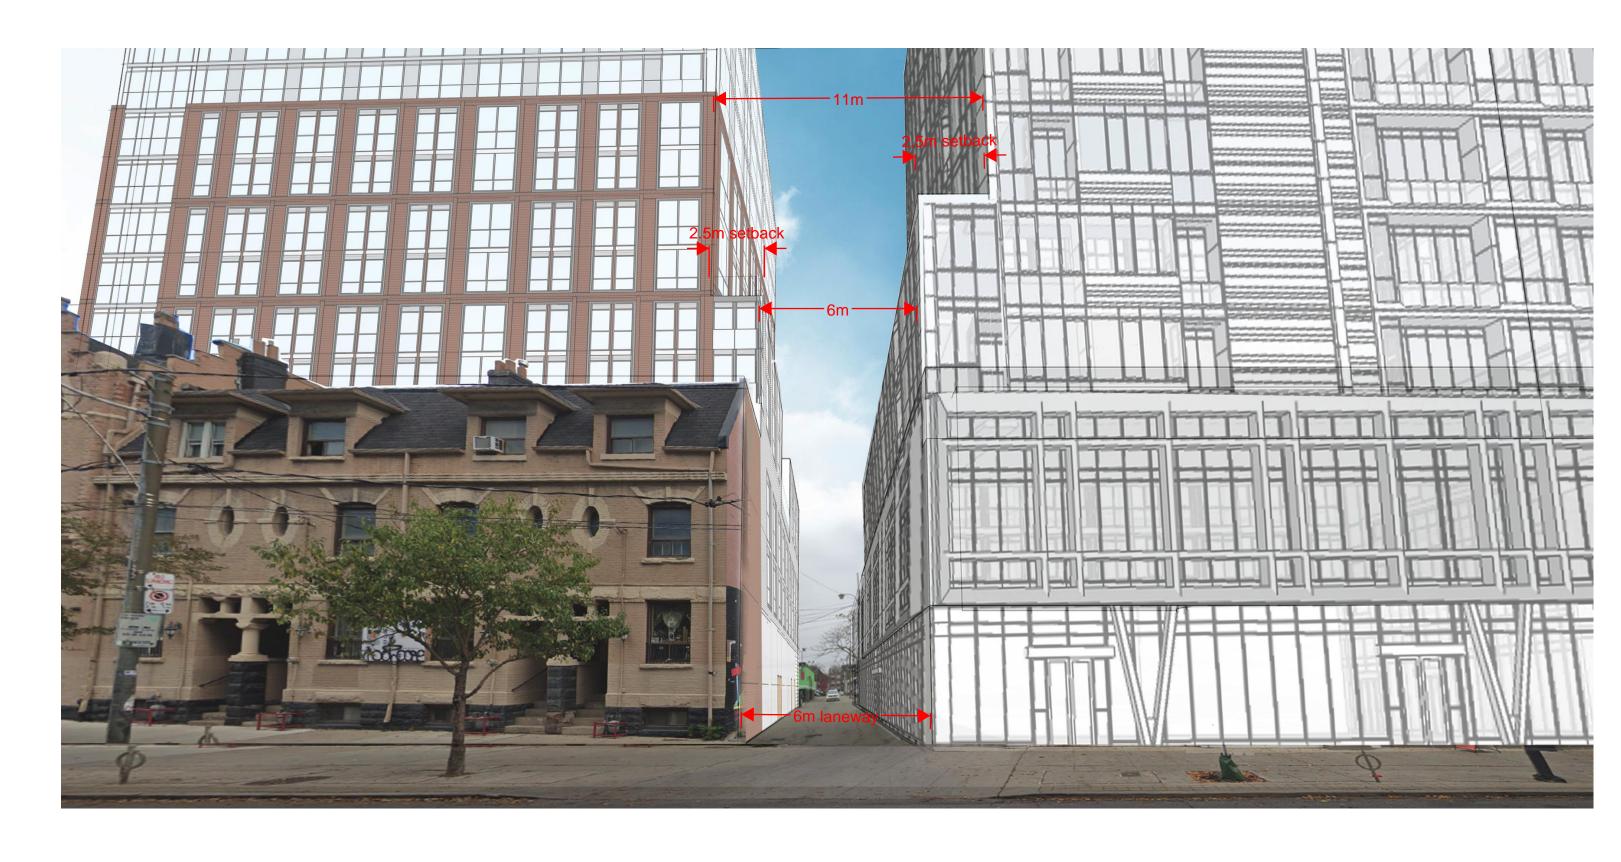

**COMMUNITY COUNCIL ITEM** TE23.12

Date:

IF THE ADJACENT DIMENSION DOES NOT MEASURE THREE CENTIMETERS (3 cm) EXACTLY, THIS DRAWING WAS ENLARGED OR REDUCED, AFFECTING ALL LABELED SCALES.

Detail:

2021-02-19 Reference:

PR2.3

Plotted On: 2021-02-19