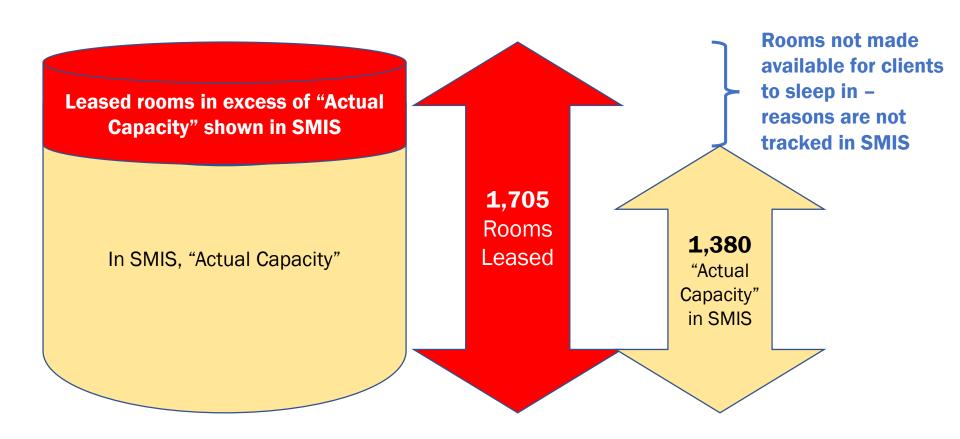

#### 1. Leverage Data to Get More Value

#### Leased capacity is not tracked in SMIS

# 1. Leverage Data to Get More Value

- 1. Identify leased capacity that has not been made available as client rooms
- 2. Identify clusters of available rooms / beds which go unused
- 3. Fill up rooms in leased hotels first, wherever possible. Expand or contract use at pay-per-use hotels, when required by demand