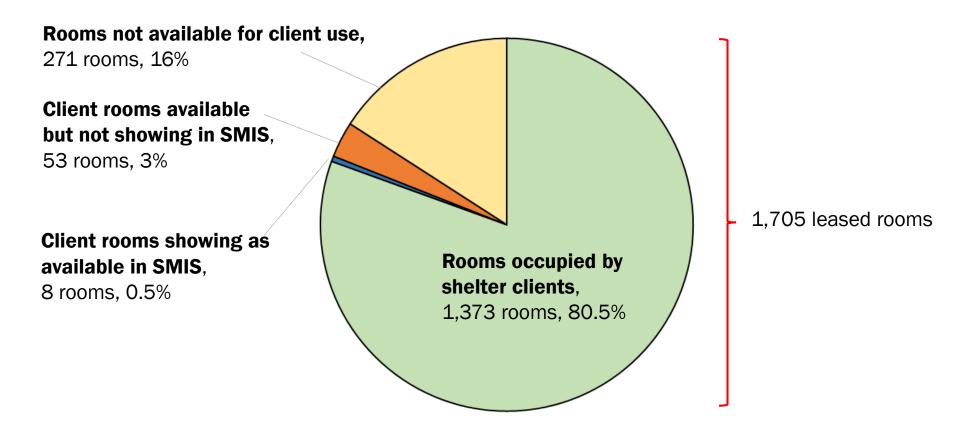

#### 1. Leverage Data to Get More Value

#### Leased capacity is not tracked in SMIS

# 1. Leverage Data to Get More Value

- 1. Identify leased capacity that has not been made available as client rooms
- 2. Identify clusters of available rooms / beds which go unused
- 3. Fill up rooms in leased hotels first, wherever possible. Expand or contract use at pay-per-use hotels, when required by demand