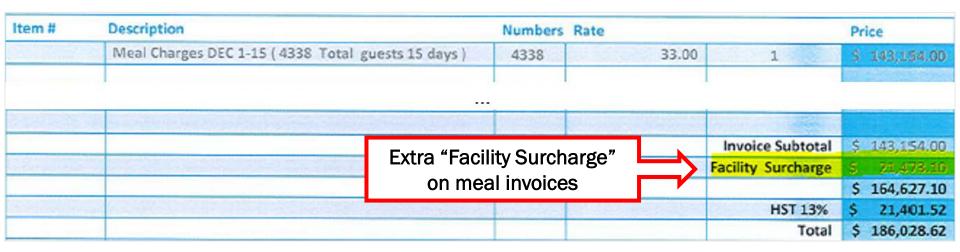

#### What is the "Facility Surcharge"?

#### Is it a:

- Charge for using the facility?
- Gratuity?

The contract states that prices are inclusive of all costs excluding applicable taxes