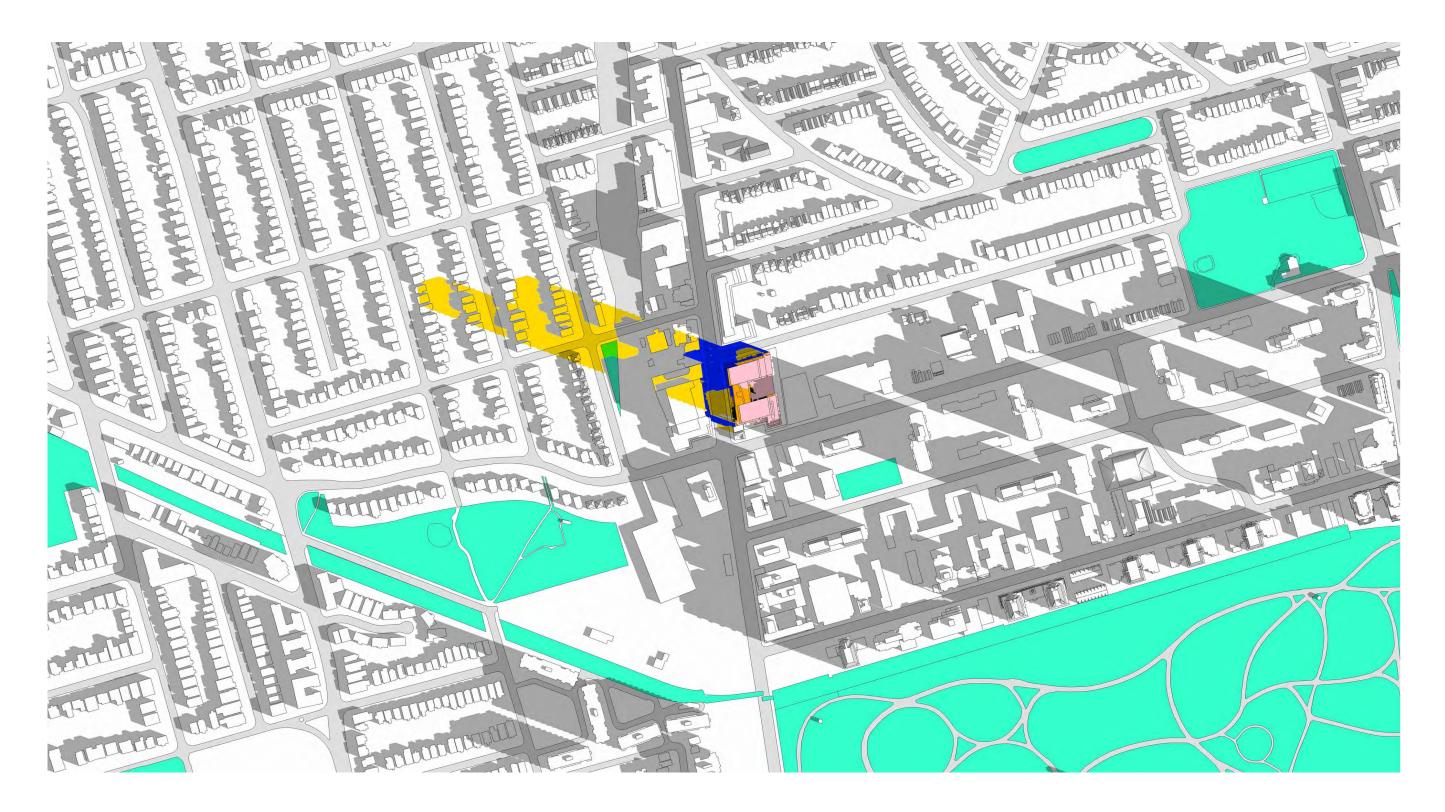

## Attachment 3 - Shadow Study (30-45)

AS PER MID-RISE DESIGN @ 37.4m SAME AS 1985 YONGE) PROPOSED 1951 YONGE ST. SHADOW (NORTH TOWER 30 STOREYS 107.50m @ T/O MPH ROOF SOUTH TOWER 45 STOREYS 153.70m @ T/O MPH ROOF) PUBLIC AND JUDICE' PR M **WITH** 7 PROGRESS ISSUE 13 JAN 2022 17 NOV 2021 6 PROGRESS ISSUE PROGRESS ISSUE 29 JULY 2021 RE-ISSUED FOR REZONING 14 AUG 2020 19 MAY 2020 PROGRESS ISSUE 20 DEC 2019 PROGRESS ISSUE 07 MAR 2017 ISSUED FOR REZONING Date o. Revisions "ALL DRAWINGS, SPECIFICATIONS AND RELATED DOCUMENTS ARE THE COPYRIGHT PROPERTY OF THE ARCHITECT AND MUST BE RETURNED UPON REQUEST. REPRODUCTION OF DRAWINGS, SPECIFICATIONS AND RELATED DOCUMENTS IN PART OR WHOLE IS FORBIDDEN WITHOUT THE ARCHITECT'S WRITTEN PERMISSION." CONTRACTOR MUST CHECK AND VERIFY ALL DIMENSIONS ON THE JOB. **COREARCHITECTS** CORE ARCHITECTS INC. 130 QUEENS QUAY EAST, SUITE 700, WEST TOWER TORONTO, ON CANADA M5A 0P6 T+1 416 343 0400 • F +1 416 343 0401 INFO@COREARCHITECTS.COM WWW.COREARCHITECTS.COM 1951 YONGE ST. Toronto, Ontario N.T.S. 23 NOVEMBER 2021 EM SHADOW STUDY - MAR-SEP Project No. rawing No. **A102** 16-241