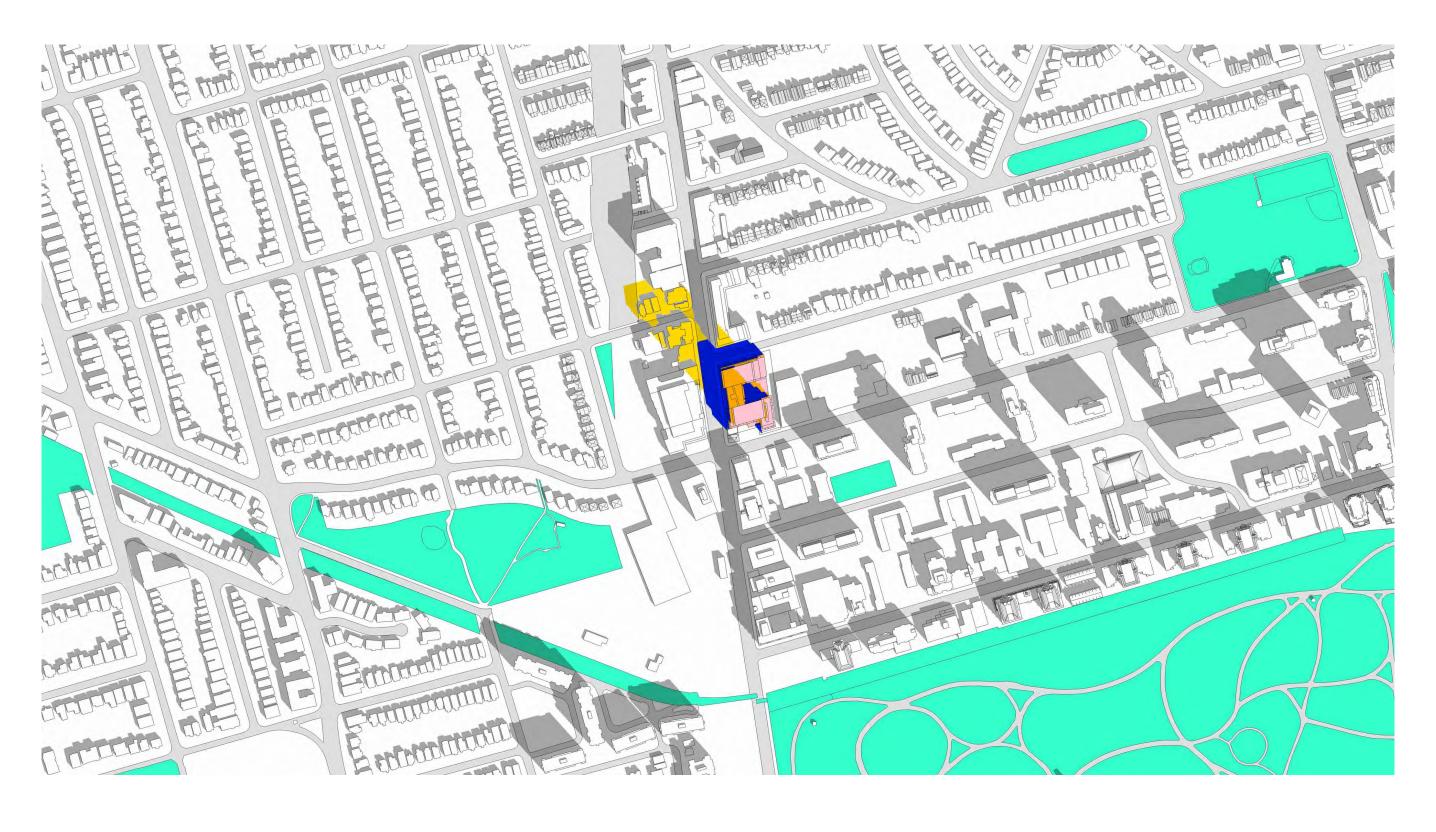

## Attachment 3 - Shadow Study (30-45)

AS PER MID-RISE DESIGN @ 37.4m SAME AS 1985 YONGE) PROPOSED 1951 YONGE ST. SHADOW (NORTH TOWER 30 STOREYS 107.50m @ T/O MPH ROOF SOUTH TOWER 45 STOREYS 153.70m @ T/O MPH ROOF) PUBLIC AND JUDICE' PR M **WITH** 7 PROGRESS ISSUE 13 JAN 2022 17 NOV 2021 6 PROGRESS ISSUE PROGRESS ISSUE 29 JULY 2021 RE-ISSUED FOR REZONING 14 AUG 2020 19 MAY 2020 PROGRESS ISSUE 20 DEC 2019 PROGRESS ISSUE 07 MAR 2017 ISSUED FOR REZONING Date o. Revisions "ALL DRAWINGS, SPECIFICATIONS AND RELATED DOCUMENTS ARE THE COPYRIGHT PROPERTY OF THE ARCHITECT AND MUST BE RETURNED UPON REQUEST. REPRODUCTION OF DRAWINGS, SPECIFICATIONS AND RELATED DOCUMENTS IN PART OR WHOLE IS FORBIDDEN WITHOUT THE ARCHITECT'S WRITTEN PERMISSION." CONTRACTOR MUST CHECK AND VERIFY ALL DIMENSIONS ON THE JOB. **COREARCHITECTS** CORE ARCHITECTS INC. 130 QUEENS QUAY EAST, SUITE 700, WEST TOWER TORONTO, ON CANADA M5A 0P6 T+1 416 343 0400 • F +1 416 343 0401 INFO@COREARCHITECTS.COM WWW.COREARCHITECTS.COM 1951 YONGE ST. Toronto, Ontario N.T.S. 23 NOVEMBER 2021 EM SHADOW STUDY - MAR-SEP Project No. rawing No. **A102** 16-241