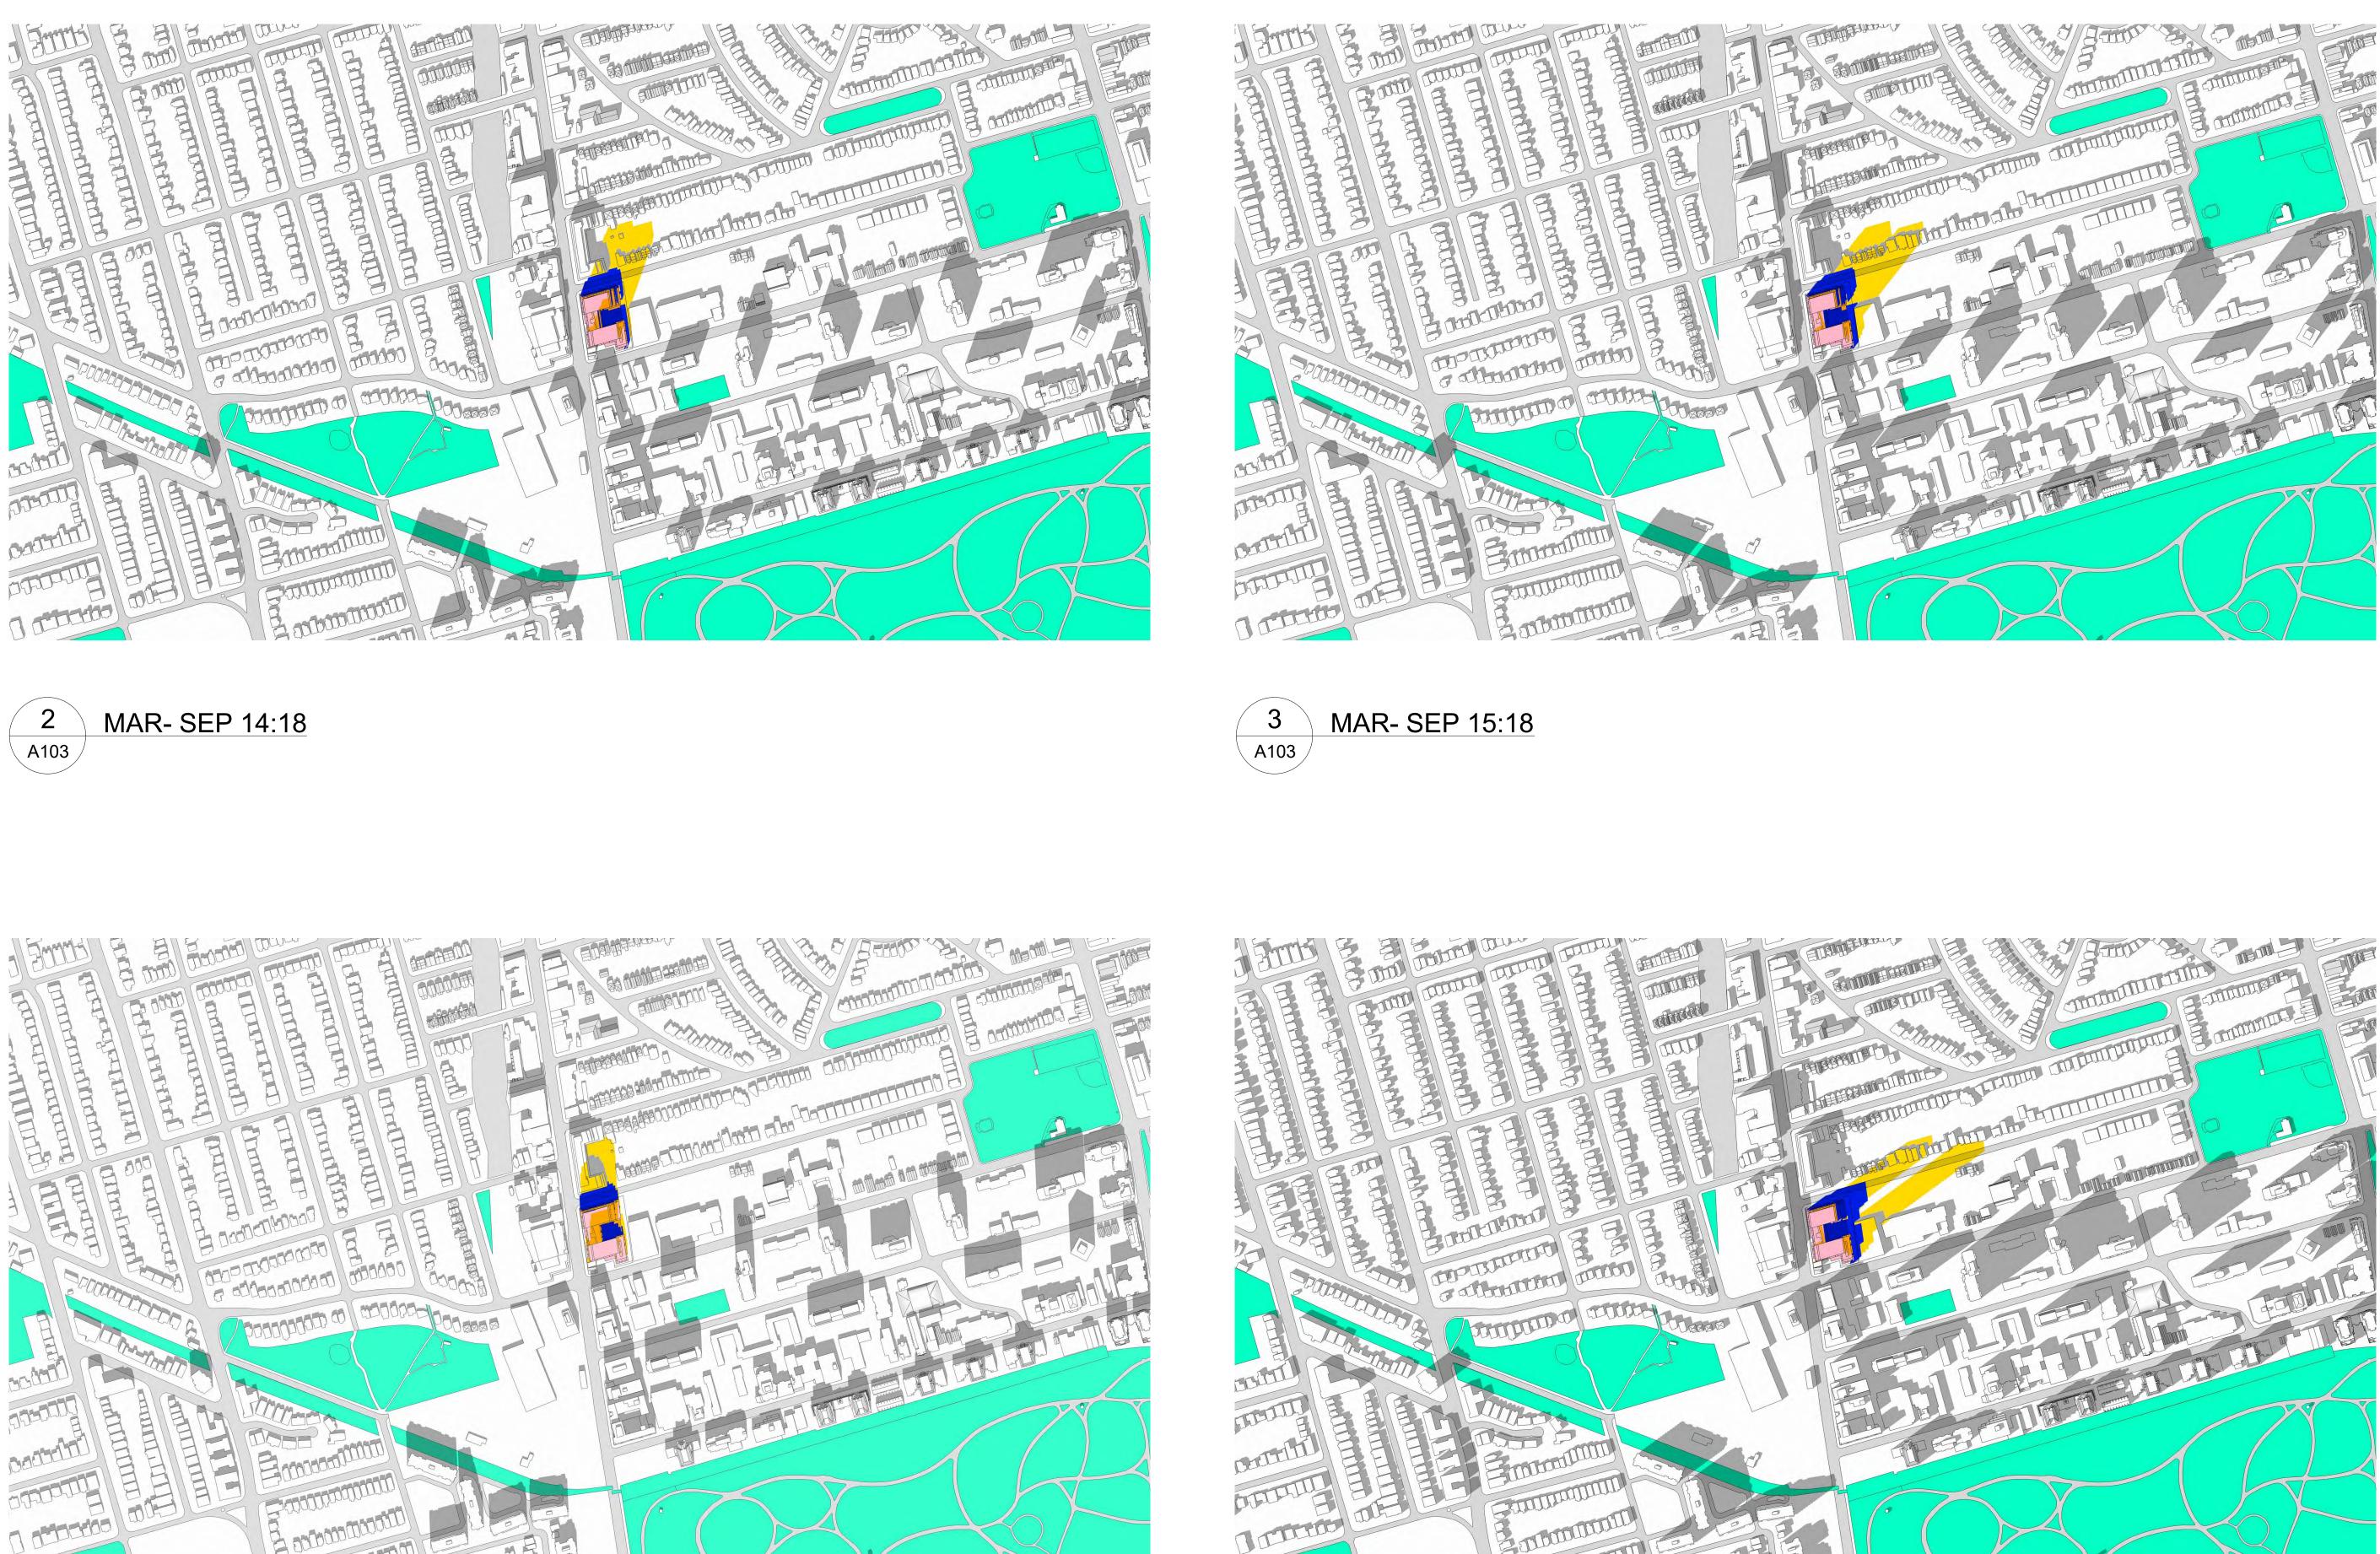

## Attachment 3 - Shadow Study (30-45)

AS PER MID-RISE DESIGN @ 37.4m SAME AS 1985 YONGE) PROPOSED 1951 YONGE ST. SHADOW (NORTH TOWER 30 STOREYS 107.50m @ T/O MPH ROOF SOUTH TOWER 45 STOREYS 153.70m @ T/O MPH ROOF) PUBLIC AND JUDICE' PR M **WITH** 7 PROGRESS ISSUE 13 JAN 2022 17 NOV 2021 6 PROGRESS ISSUE PROGRESS ISSUE 29 JULY 2021 RE-ISSUED FOR REZONING 14 AUG 2020 19 MAY 2020 PROGRESS ISSUE 20 DEC 2019 PROGRESS ISSUE 07 MAR 2017 ISSUED FOR REZONING Date o. Revisions "ALL DRAWINGS, SPECIFICATIONS AND RELATED DOCUMENTS ARE THE COPYRIGHT PROPERTY OF THE ARCHITECT AND MUST BE RETURNED UPON REQUEST. REPRODUCTION OF DRAWINGS, SPECIFICATIONS AND RELATED DOCUMENTS IN PART OR WHOLE IS FORBIDDEN WITHOUT THE ARCHITECT'S WRITTEN PERMISSION." CONTRACTOR MUST CHECK AND VERIFY ALL DIMENSIONS ON THE JOB. **COREARCHITECTS** CORE ARCHITECTS INC. 130 QUEENS QUAY EAST, SUITE 700, WEST TOWER TORONTO, ON CANADA M5A 0P6 T+1 416 343 0400 • F +1 416 343 0401 INFO@COREARCHITECTS.COM WWW.COREARCHITECTS.COM 1951 YONGE ST. Toronto, Ontario N.T.S. 23 NOVEMBER 2021 EM SHADOW STUDY - MAR-SEP Project No. rawing No. **A102** 16-241