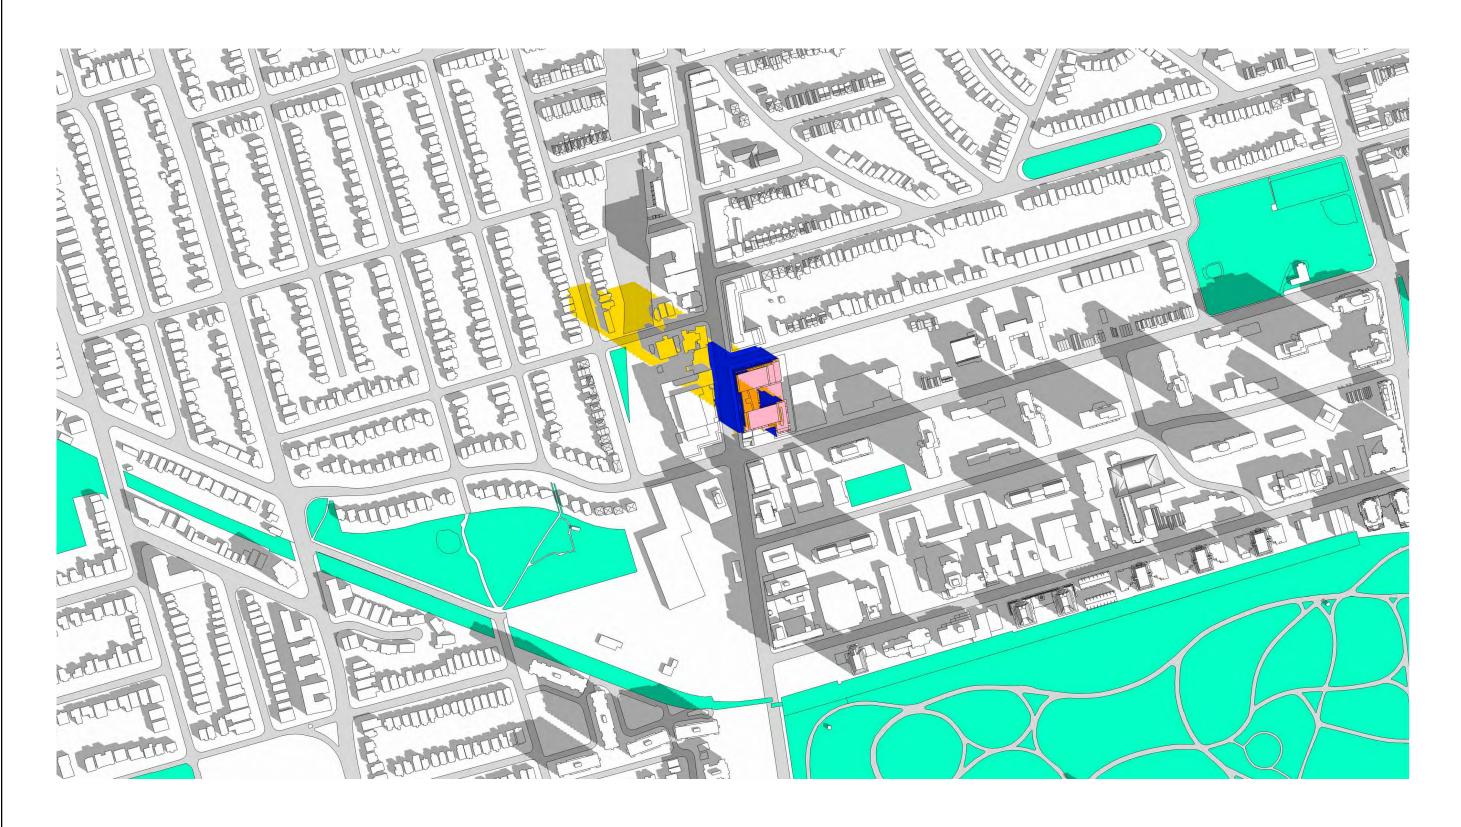

## Attachment 3 - Shadow Study (30-45)

AS PER MID-RISE DESIGN @ 37.4m SAME AS 1985 YONGE) PROPOSED 1951 YONGE ST. SHADOW (NORTH TOWER 30 STOREYS 107.50m @ T/O MPH ROOF SOUTH TOWER 45 STOREYS 153.70m @ T/O MPH ROOF) PUBLIC AND JUDICE' PR M **WITH** 7 PROGRESS ISSUE 13 JAN 2022 17 NOV 2021 6 PROGRESS ISSUE PROGRESS ISSUE 29 JULY 2021 RE-ISSUED FOR REZONING 14 AUG 2020 19 MAY 2020 PROGRESS ISSUE 20 DEC 2019 PROGRESS ISSUE 07 MAR 2017 ISSUED FOR REZONING Date o. Revisions "ALL DRAWINGS, SPECIFICATIONS AND RELATED DOCUMENTS ARE THE COPYRIGHT PROPERTY OF THE ARCHITECT AND MUST BE RETURNED UPON REQUEST. REPRODUCTION OF DRAWINGS, SPECIFICATIONS AND RELATED DOCUMENTS IN PART OR WHOLE IS FORBIDDEN WITHOUT THE ARCHITECT'S WRITTEN PERMISSION." CONTRACTOR MUST CHECK AND VERIFY ALL DIMENSIONS ON THE JOB. **COREARCHITECTS** CORE ARCHITECTS INC. 130 QUEENS QUAY EAST, SUITE 700, WEST TOWER TORONTO, ON CANADA M5A 0P6 T+1 416 343 0400 • F +1 416 343 0401 INFO@COREARCHITECTS.COM WWW.COREARCHITECTS.COM 1951 YONGE ST. Toronto, Ontario N.T.S. 23 NOVEMBER 2021 EM SHADOW STUDY - MAR-SEP Project No. rawing No. **A102** 16-241