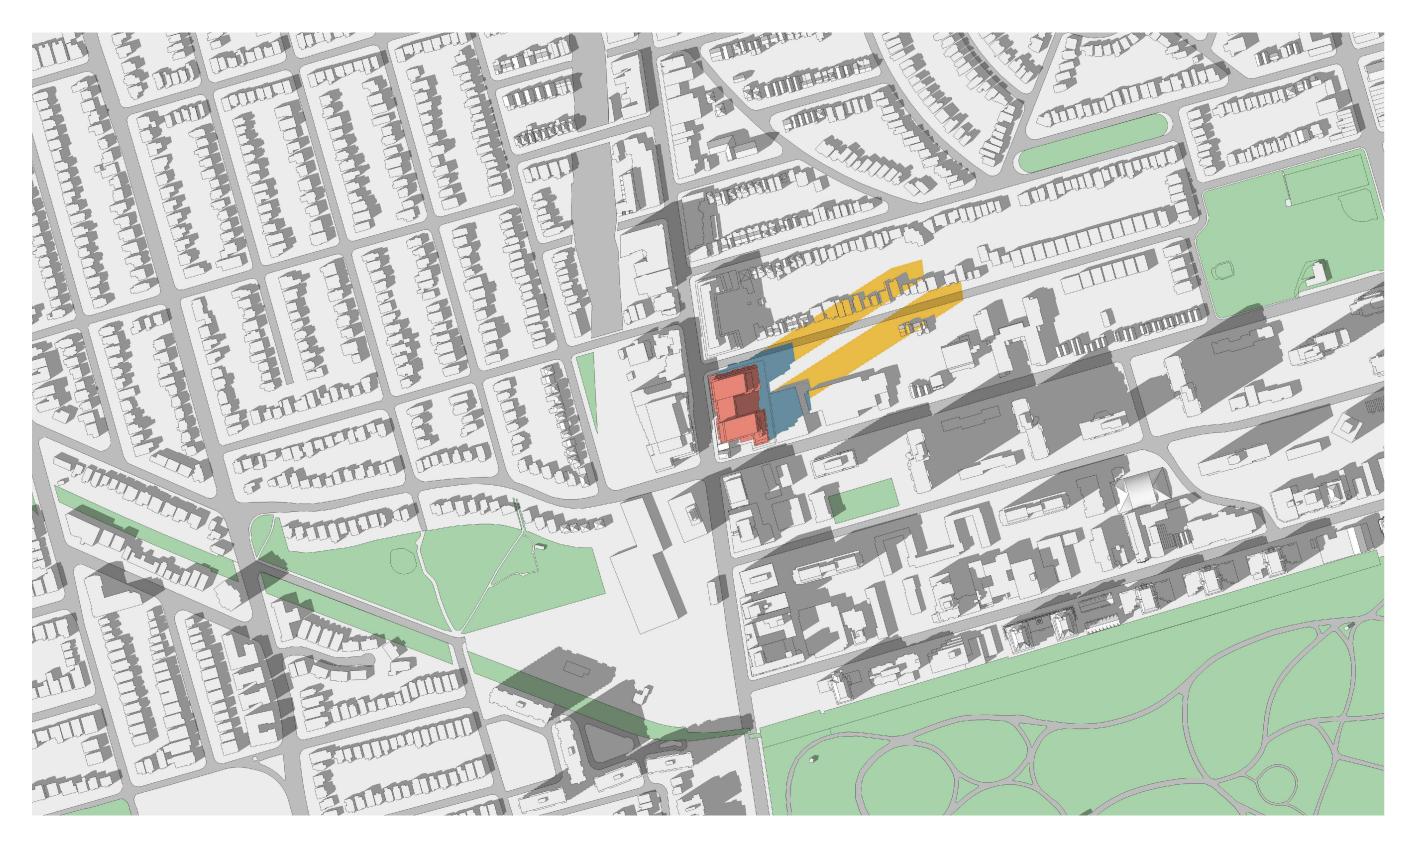

SEP 21 - 14:18 A109

SEP 21 - 13:18 A109

SEP 21 - 15:18

SEP 21 - 16:18

AS PER MID-RISE DESIGN @ 37.4m SAME AS 1985 YONGE)

> PROPOSED 1951 YONGE ST. SHADOW (NORTH TOWER 38 STOREYS 135.80m @ T/O MPH ROOF SOUTH TOWER 45 STOREYS 157.10m @ T/O MPH ROOF)

23 NOVEMBER 2021

SHADOW STUDY - SEP 21

<sup>6</sup> A109

AS PER MID-RISE

1985 YONGE)

@ 37.4m SAME AS

PROPOSED 1951

(NORTH TOWER 38

STOREYS 135.80m @ T/O MPH ROOF

**SOUTH TOWER 45** 

157.10m @ T/O MPH ROOF)

YONGE ST. SHADOW

STOREYS

DESIGN

| 03  | PROGRESS ISSUE         | 19 MAY 2020  |
|-----|------------------------|--------------|
| 03  | PROGRESS ISSUE         | 19 MAY 2020  |
| 03  | PROGRESS ISSUE         | 19 MAY 2020  |
| 03  |                        |              |
| 04  | RE-ISSUED FOR REZONING | 14 AUG 2020  |
| 0.4 | DE IONIED FOR REZONINO |              |
| 05  | PROGRESS ISSUE         | 29 JULY 2021 |
| 06  | PROGRESS ISSUE         | 17 NOV 2021  |
| 07  | PROGRESS ISSUE         | 24 JAN 2022  |