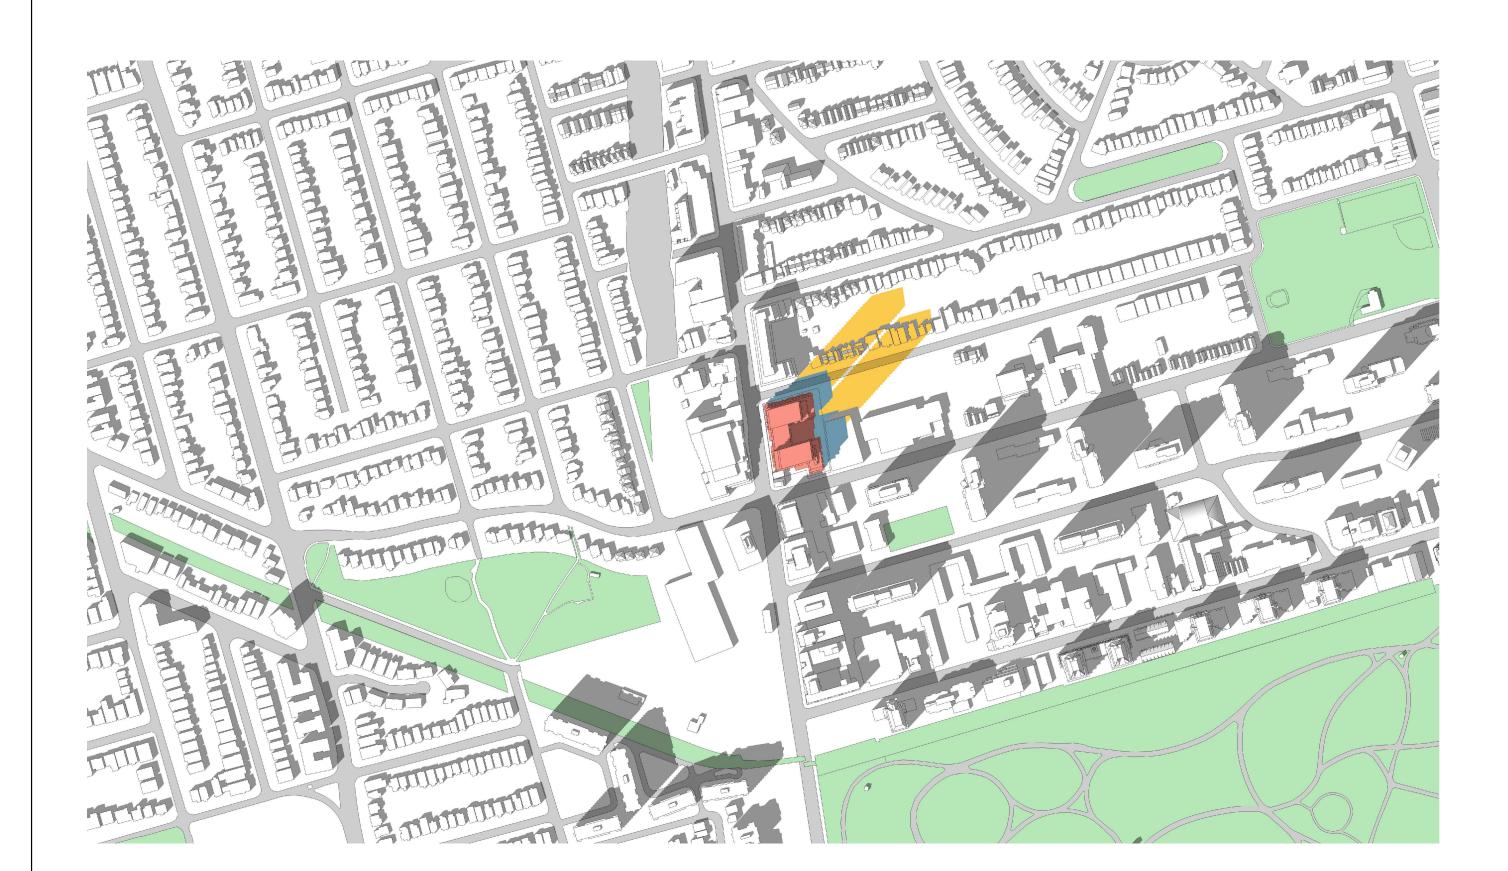

SEP 21 - 14:18 A109

SEP 21 - 13:18 A109

SEP 21 - 15:18

SEP 21 - 16:18

AS PER MID-RISE DESIGN @ 37.4m SAME AS 1985 YONGE)

> PROPOSED 1951 YONGE ST. SHADOW (NORTH TOWER 38 STOREYS 135.80m @ T/O MPH ROOF SOUTH TOWER 45 STOREYS 157.10m @ T/O MPH ROOF)

23 NOVEMBER 2021

SHADOW STUDY - SEP 21

<sup>6</sup> A109

AS PER MID-RISE

1985 YONGE)

@ 37.4m SAME AS

PROPOSED 1951

(NORTH TOWER 38

STOREYS 135.80m @ T/O MPH ROOF

**SOUTH TOWER 45** 

157.10m @ T/O MPH ROOF)

YONGE ST. SHADOW

STOREYS

DESIGN

| 03  | PROGRESS ISSUE         | 19 MAY 2020  |
|-----|------------------------|--------------|
| 03  | PROGRESS ISSUE         | 19 MAY 2020  |
| 03  | PROGRESS ISSUE         | 19 MAY 2020  |
| 03  |                        |              |
| 04  | RE-ISSUED FOR REZONING | 14 AUG 2020  |
| 0.4 | DE IONIED FOR REZONINO |              |
| 05  | PROGRESS ISSUE         | 29 JULY 2021 |
| 06  | PROGRESS ISSUE         | 17 NOV 2021  |
| 07  | PROGRESS ISSUE         | 24 JAN 2022  |