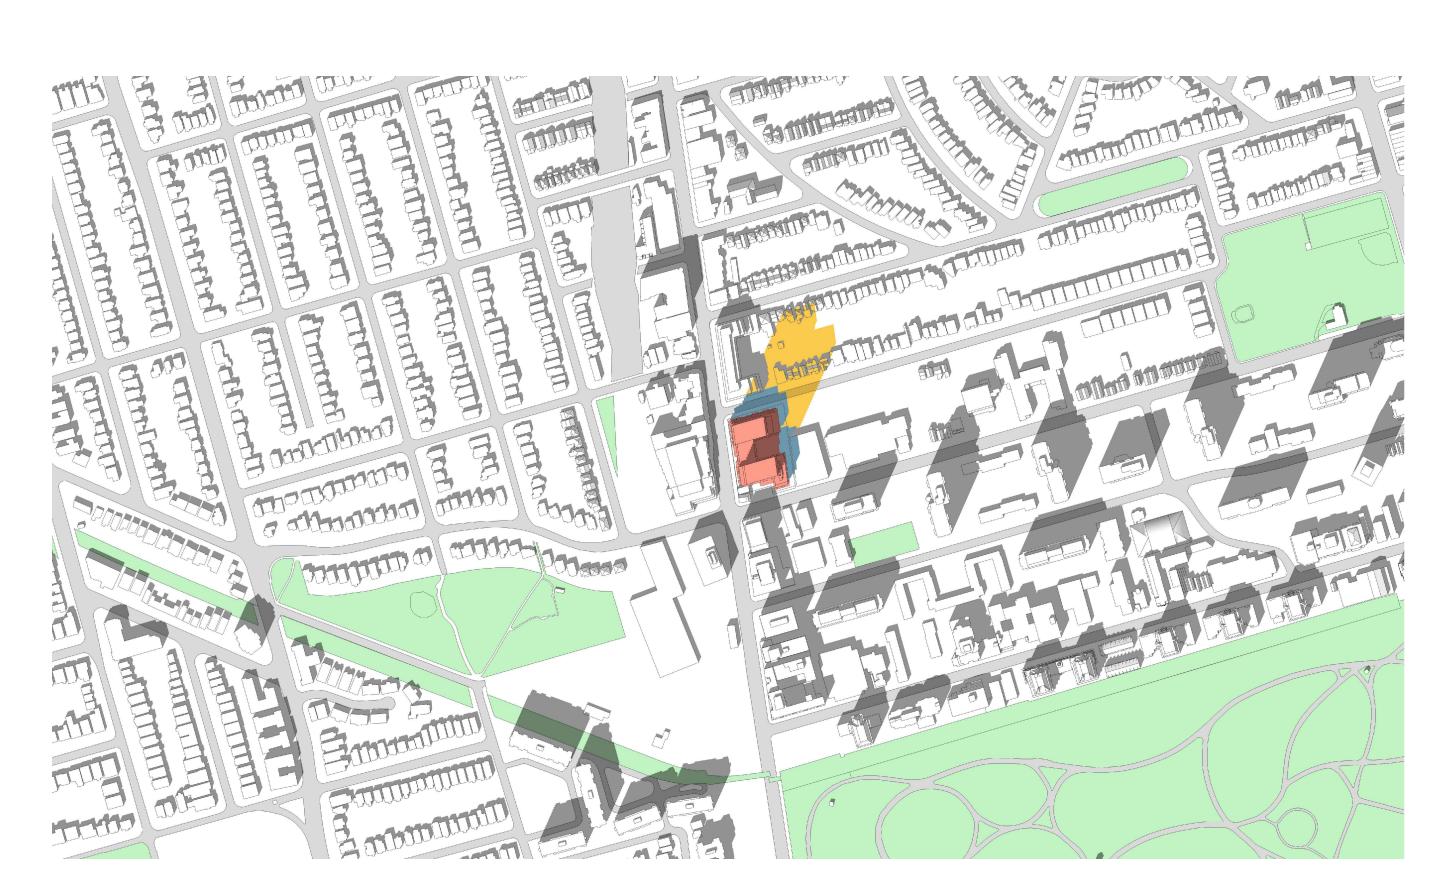

SEP 21 - 14:18 A109

SEP 21 - 13:18 A109

SEP 21 - 15:18

SEP 21 - 16:18

AS PER MID-RISE DESIGN @ 37.4m SAME AS 1985 YONGE)

> PROPOSED 1951 YONGE ST. SHADOW (NORTH TOWER 38 STOREYS 135.80m @ T/O MPH ROOF SOUTH TOWER 45 STOREYS 157.10m @ T/O MPH ROOF)

23 NOVEMBER 2021

SHADOW STUDY - SEP 21

<sup>6</sup> A109

AS PER MID-RISE

1985 YONGE)

@ 37.4m SAME AS

PROPOSED 1951

(NORTH TOWER 38

STOREYS 135.80m @ T/O MPH ROOF

**SOUTH TOWER 45** 

157.10m @ T/O MPH ROOF)

YONGE ST. SHADOW

STOREYS

DESIGN

| 03  | PROGRESS ISSUE         | 19 MAY 2020  |
|-----|------------------------|--------------|
| 03  | PROGRESS ISSUE         | 19 MAY 2020  |
| 03  | PROGRESS ISSUE         | 19 MAY 2020  |
| 03  |                        |              |
| 04  | RE-ISSUED FOR REZONING | 14 AUG 2020  |
| 0.4 | DE IONIED FOR REZONINO |              |
| 05  | PROGRESS ISSUE         | 29 JULY 2021 |
| 06  | PROGRESS ISSUE         | 17 NOV 2021  |
| 07  | PROGRESS ISSUE         | 24 JAN 2022  |