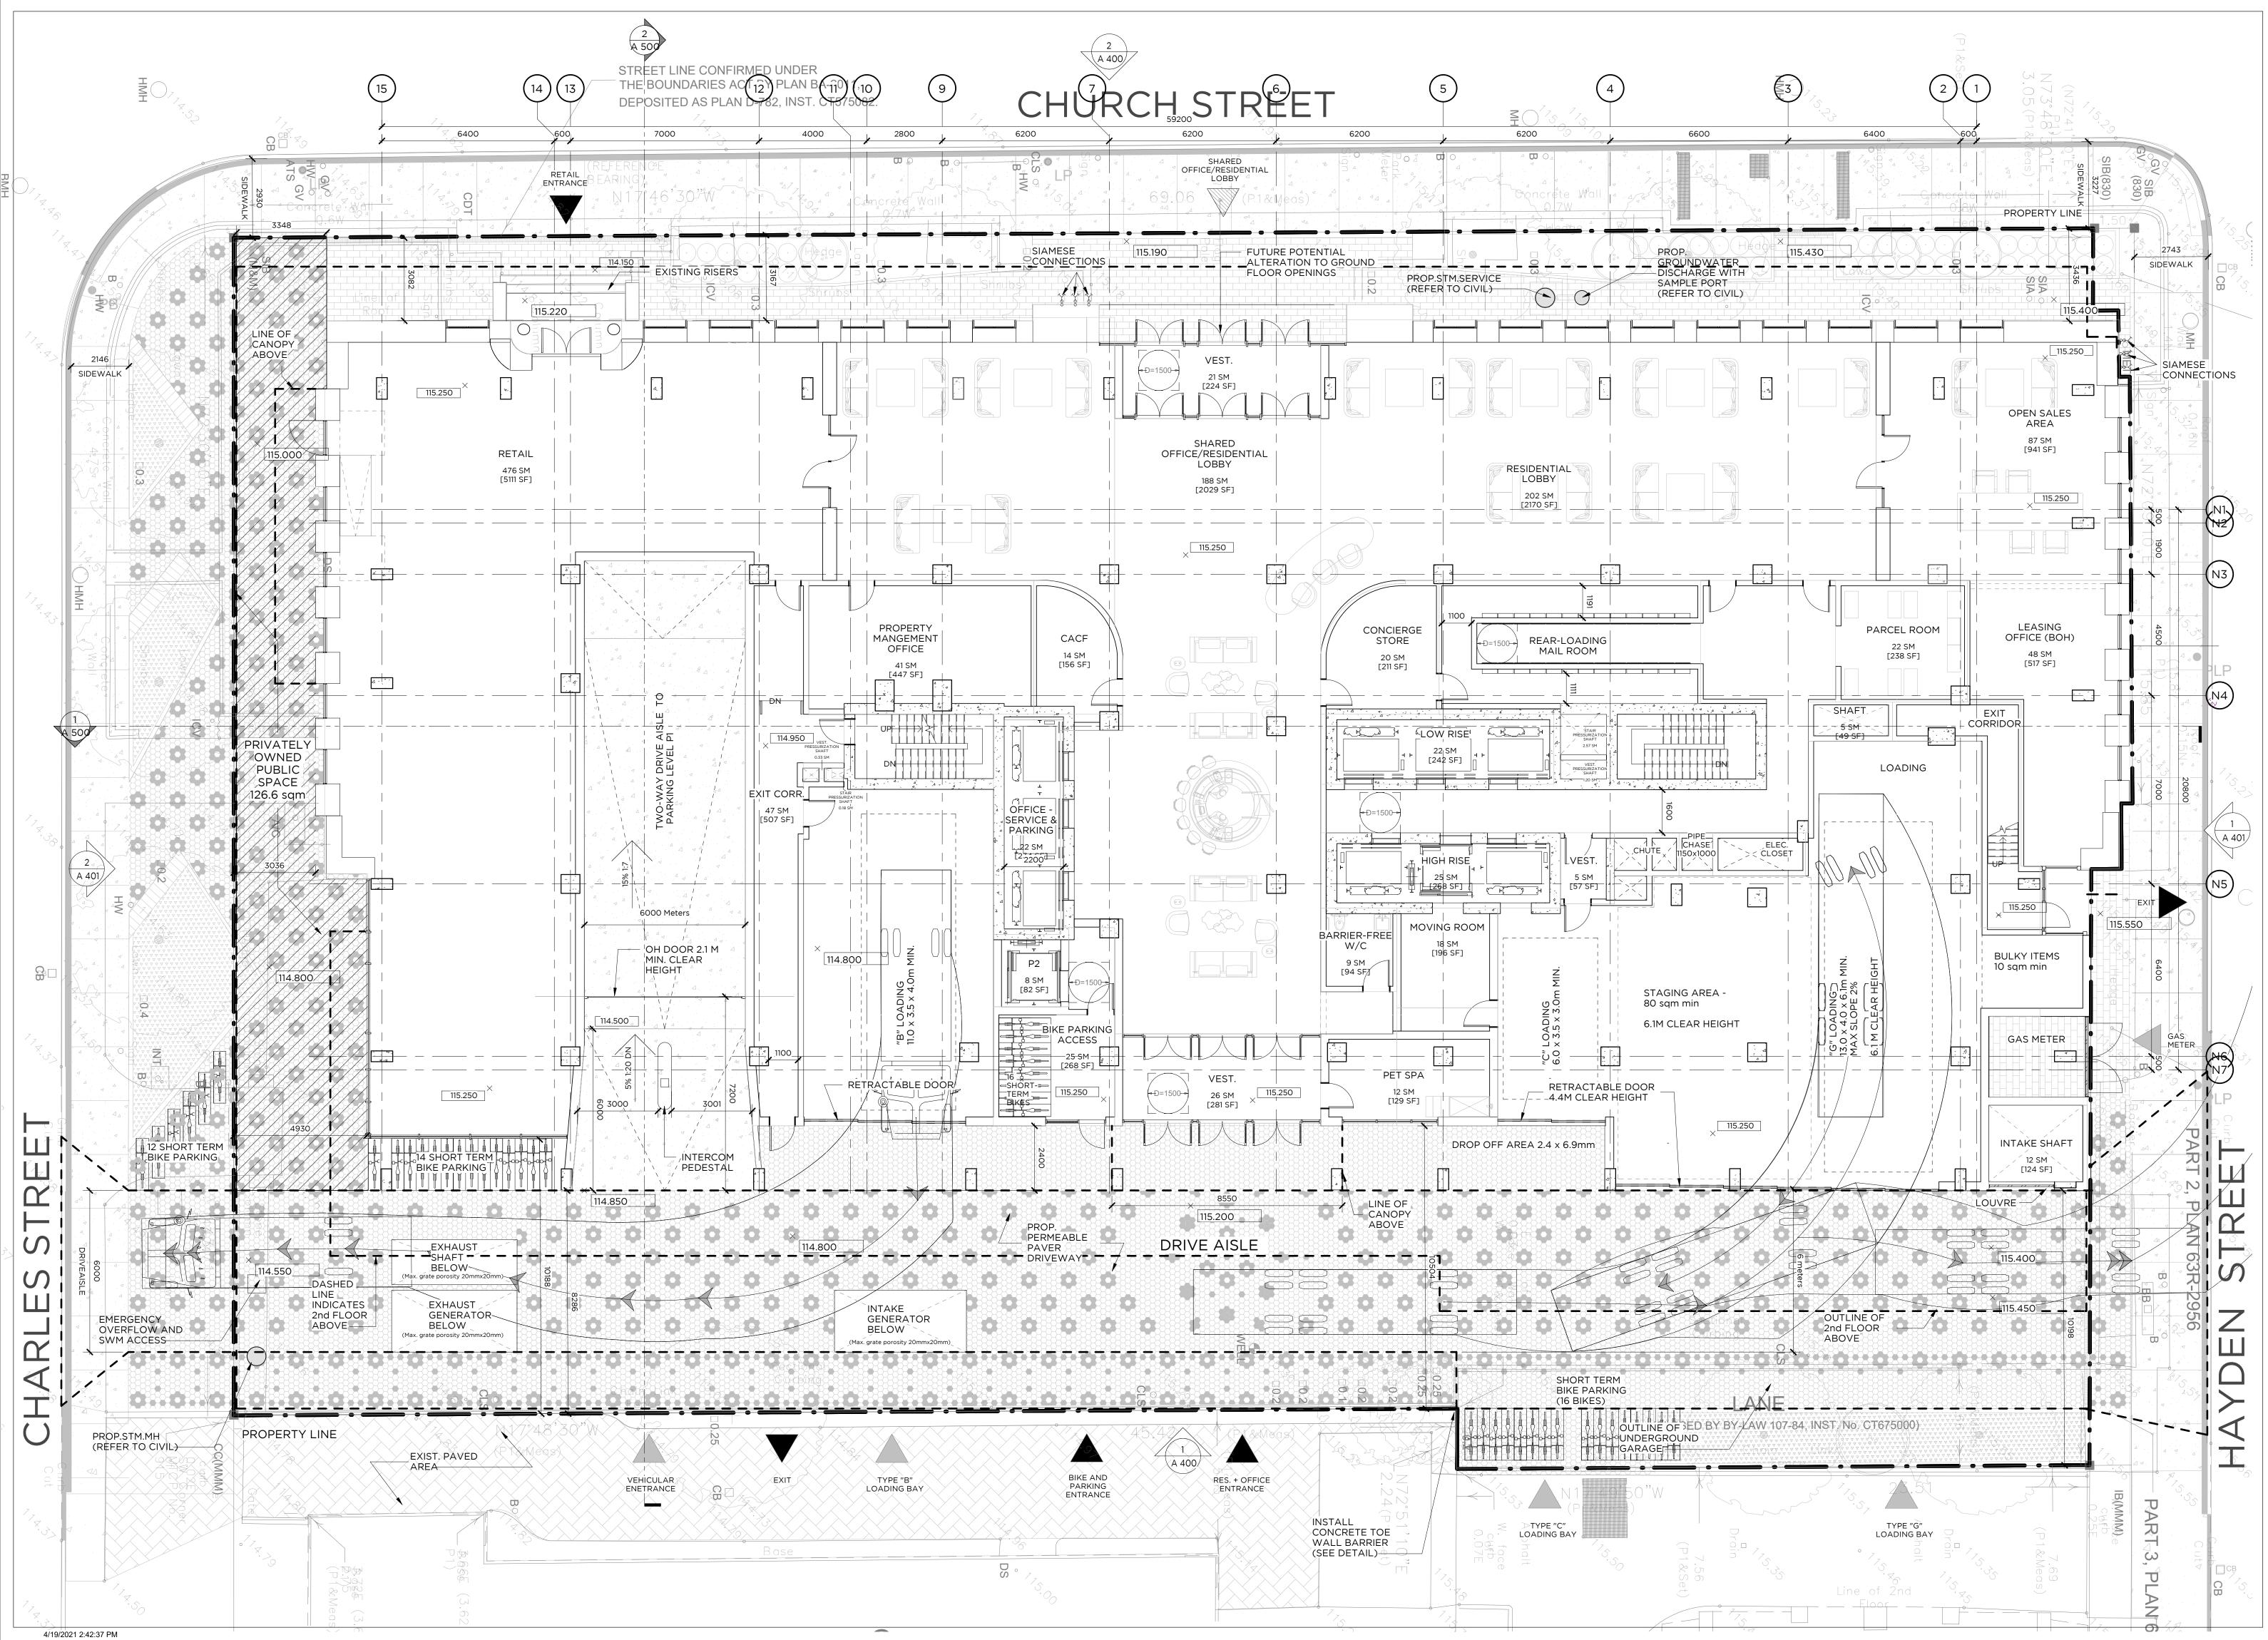

THE RESIDENTIAL SOLID WASTE ROOM WILL BE MIN 215 SQ.M (25 SQ.M FOR THE FIRST 50 UNITS + 13 SQ.M FOR EACH OF THE NEXT 50 UNITS) AND WILL ACCOMMODATE GARBAGE VIA USE OF TWO CHUTES. GARBAGE CHUTE ACCCESS OCCURS ON LEVELS 7 TO 59. ADDITIONAL BULK

3. COLLECTION OF WASTE MATERIALS FOR THIS DEVELOPMENT WILL TAKE PLACE ON SITE IN THE LOADING AREA DESIGNATED ON THE GROUND FLOOR PLAN. AN ON-SITE TRAINED STAFF/ MAINTENANCE PERSON IS RESPONSIBLE FOR MOVING THE BINS FROM THE SOLID WASTE ROOM TO THE COLLECTION POINT AND PROVIDE VEHICULAR DIRECTIVES TO THE COLLECTION VEHICLE OPERATOR AS REQUIRED. IN THE EVENT THE ON-SITE STAFF IS UNAVAILABLE AT THE TIME THE CITY COLLECTION VEHICLE ARRIVES AT THE CITY, THE COLLECTION VEHICLE WILL LEAVE THE SITE AND NOT RETURN UNTIL THE NEXT SCHEDULED COLLECTION DAY.

TYPE G LOADING SPACE AND STAGING PAD IS CONSTRUCTED OF MIN. 200MM REINFORCED CONCRETE WITH A 2% MAXIMUM SLOPE. ENTIRE SLAB STRUCTURE WHERE COLLECTION VEHICLE IS REQUIRED TO DRIVE ONTO TO BE DESIGNED TO COMPLY WITH OBC AND CITY OF TORONTO BULK LIFT VEHICLE TO SUPPORT FULLY LOADED COLLECTION VEHICLE. ACCESS DRIVEWAYS TO BE USED BY THE COLLECTION VEHICLE WILL NOT EXCEED 8%.

5. SIDEWALKS AND BOULEVARDS WITHIN THE RIGHT OF WAY TO HAVE A MINIMUM 2% AND

REFER TO SITE SERVICING PLAN, FOR SEWER AND WATER SERVICE INFORMATION.

ALL EXISTING ACCESSES, CURB CUTS, TRAFFIC CONTROL SIGNS, ETC. ALONG THE DEVELOPMENT SITE FRONTAGE THAT ARE NO LONGER REQUIRED ARE TO BE REMOVED. THE BOULEVARD WITHIN THE PUBLIC RIGHT OF WAY, IN ACCORDANCE WITH CITY STANDARDS AND TO THE SATISFACTION OF THE EXECUTIVE DIRECTOR OF TECHNICAL SERVICES ARE TO BE

8. PROPOSED ACCESS TO THE DRIVEWAY FOR THIS PROJECT TO BE DESIGNED IN ACCORDANCE WITH CITY STANDARD NO. T310-050-1 FOR COMBINED CURB AND SIDEWALK

9. THIS BUILDING IS DESIGNED WITH A SHARED LOADING SPACE. A FLASHING WARNING LIGHT SYSTEM AND / OR APPROPRIATE SIGNAGE ADJACENT TO THE SPACE, AT NO COST TO THE CITY, WILL BE IN PLACE AND ACTIVATED DURING COLLECTION AND REMAIN ACTIVE UNTIL THE VEHICLE

10. SOLID WASTE MANAGEMENT TO BE NOTIFIED UPON COMPLETION OF THE DEVELOPMENT AND SHOULD PUBLIC WASTE COLLECTION BE USED, ALL NECESSARY APPLICATION AND WAIVER FORMS TO BE COMPLETED PRIOR TO COMMENCEMENT OF CITY REFUSE COLLECTION.

11. NO SPEED BUMPS SHALL BE INSTALLED ON ANY MAIN DRIVEWAY AISLE OR DESIGNATED

| -                   |                                |
|---------------------|--------------------------------|
| 00.00               | EXISTING ELEVATION             |
| + 00.000            | PROPOSED ELEVATION             |
| + 00.000<br>T.O.S.  | TOP OF STRUCTURE               |
| + 00.000<br>T.O.W.  | TOP OF WALL                    |
| + 00.000<br>T.O.C.  | TOP OF CURB                    |
| $\bigtriangledown$  | VEHICULAR EXIT/ENTRANCE        |
| $\mathbf{V}$        | PEDESTRIAN EXIT/ENTRANCE       |
| $\square$           | PRIMARY RES ENTRANCE           |
|                     | EXISTING EXTERIOR TO<br>REMAIN |
|                     | NEW WALLS                      |
|                     | ITEM ABOVE                     |
| S                   | SCREEN REF. #                  |
| $\langle w \rangle$ | WALL TYPE                      |
|                     | DOOR REF #                     |

### REFER TO CONSULTANTS DRAWINGS FORINFORMATION RELATING TO SITE SERVICING, GRADING AND LANDSCAPE. ALL ITEMS NEW CONSTRUCTION UNLESS NOTED OTHERWISE

<u>Abbreviations</u>

NOTES:

AREA DRAIN AD CENTRAL ALARM CONTROL FACILITY CACF CATCH BASIN СВ FH FIRE HYDRANT FD нв FLOOR DRAIN

| нв  | HOSE BIB               |
|-----|------------------------|
| HLP | HYDRO LIGHT POLE       |
| MH  | MAN HOLE               |
| TLS | TRAFFIC LIGHT STANDARD |
|     |                        |

SITE PLAN INFORMATION TAKEN FROM :

115.25m = 000 ESTABLISHED GRADE

TOPOGRAPHIC PLAN SURVEY OF PART OF LOTS 1 TO 7. INCLUSIVE LANE AND ONE FOOT RESERVE REGISTERRED PLAN D289 AND, PART OF LOT 1, LANE AND 3 FOOT RESERVE REGISTERED PLAN 19E AND, PART OF PARK LOT 7, CONCESESION 1, FROM THE BAY CITY OF TORONTOOUND FLOOR AVERAGE