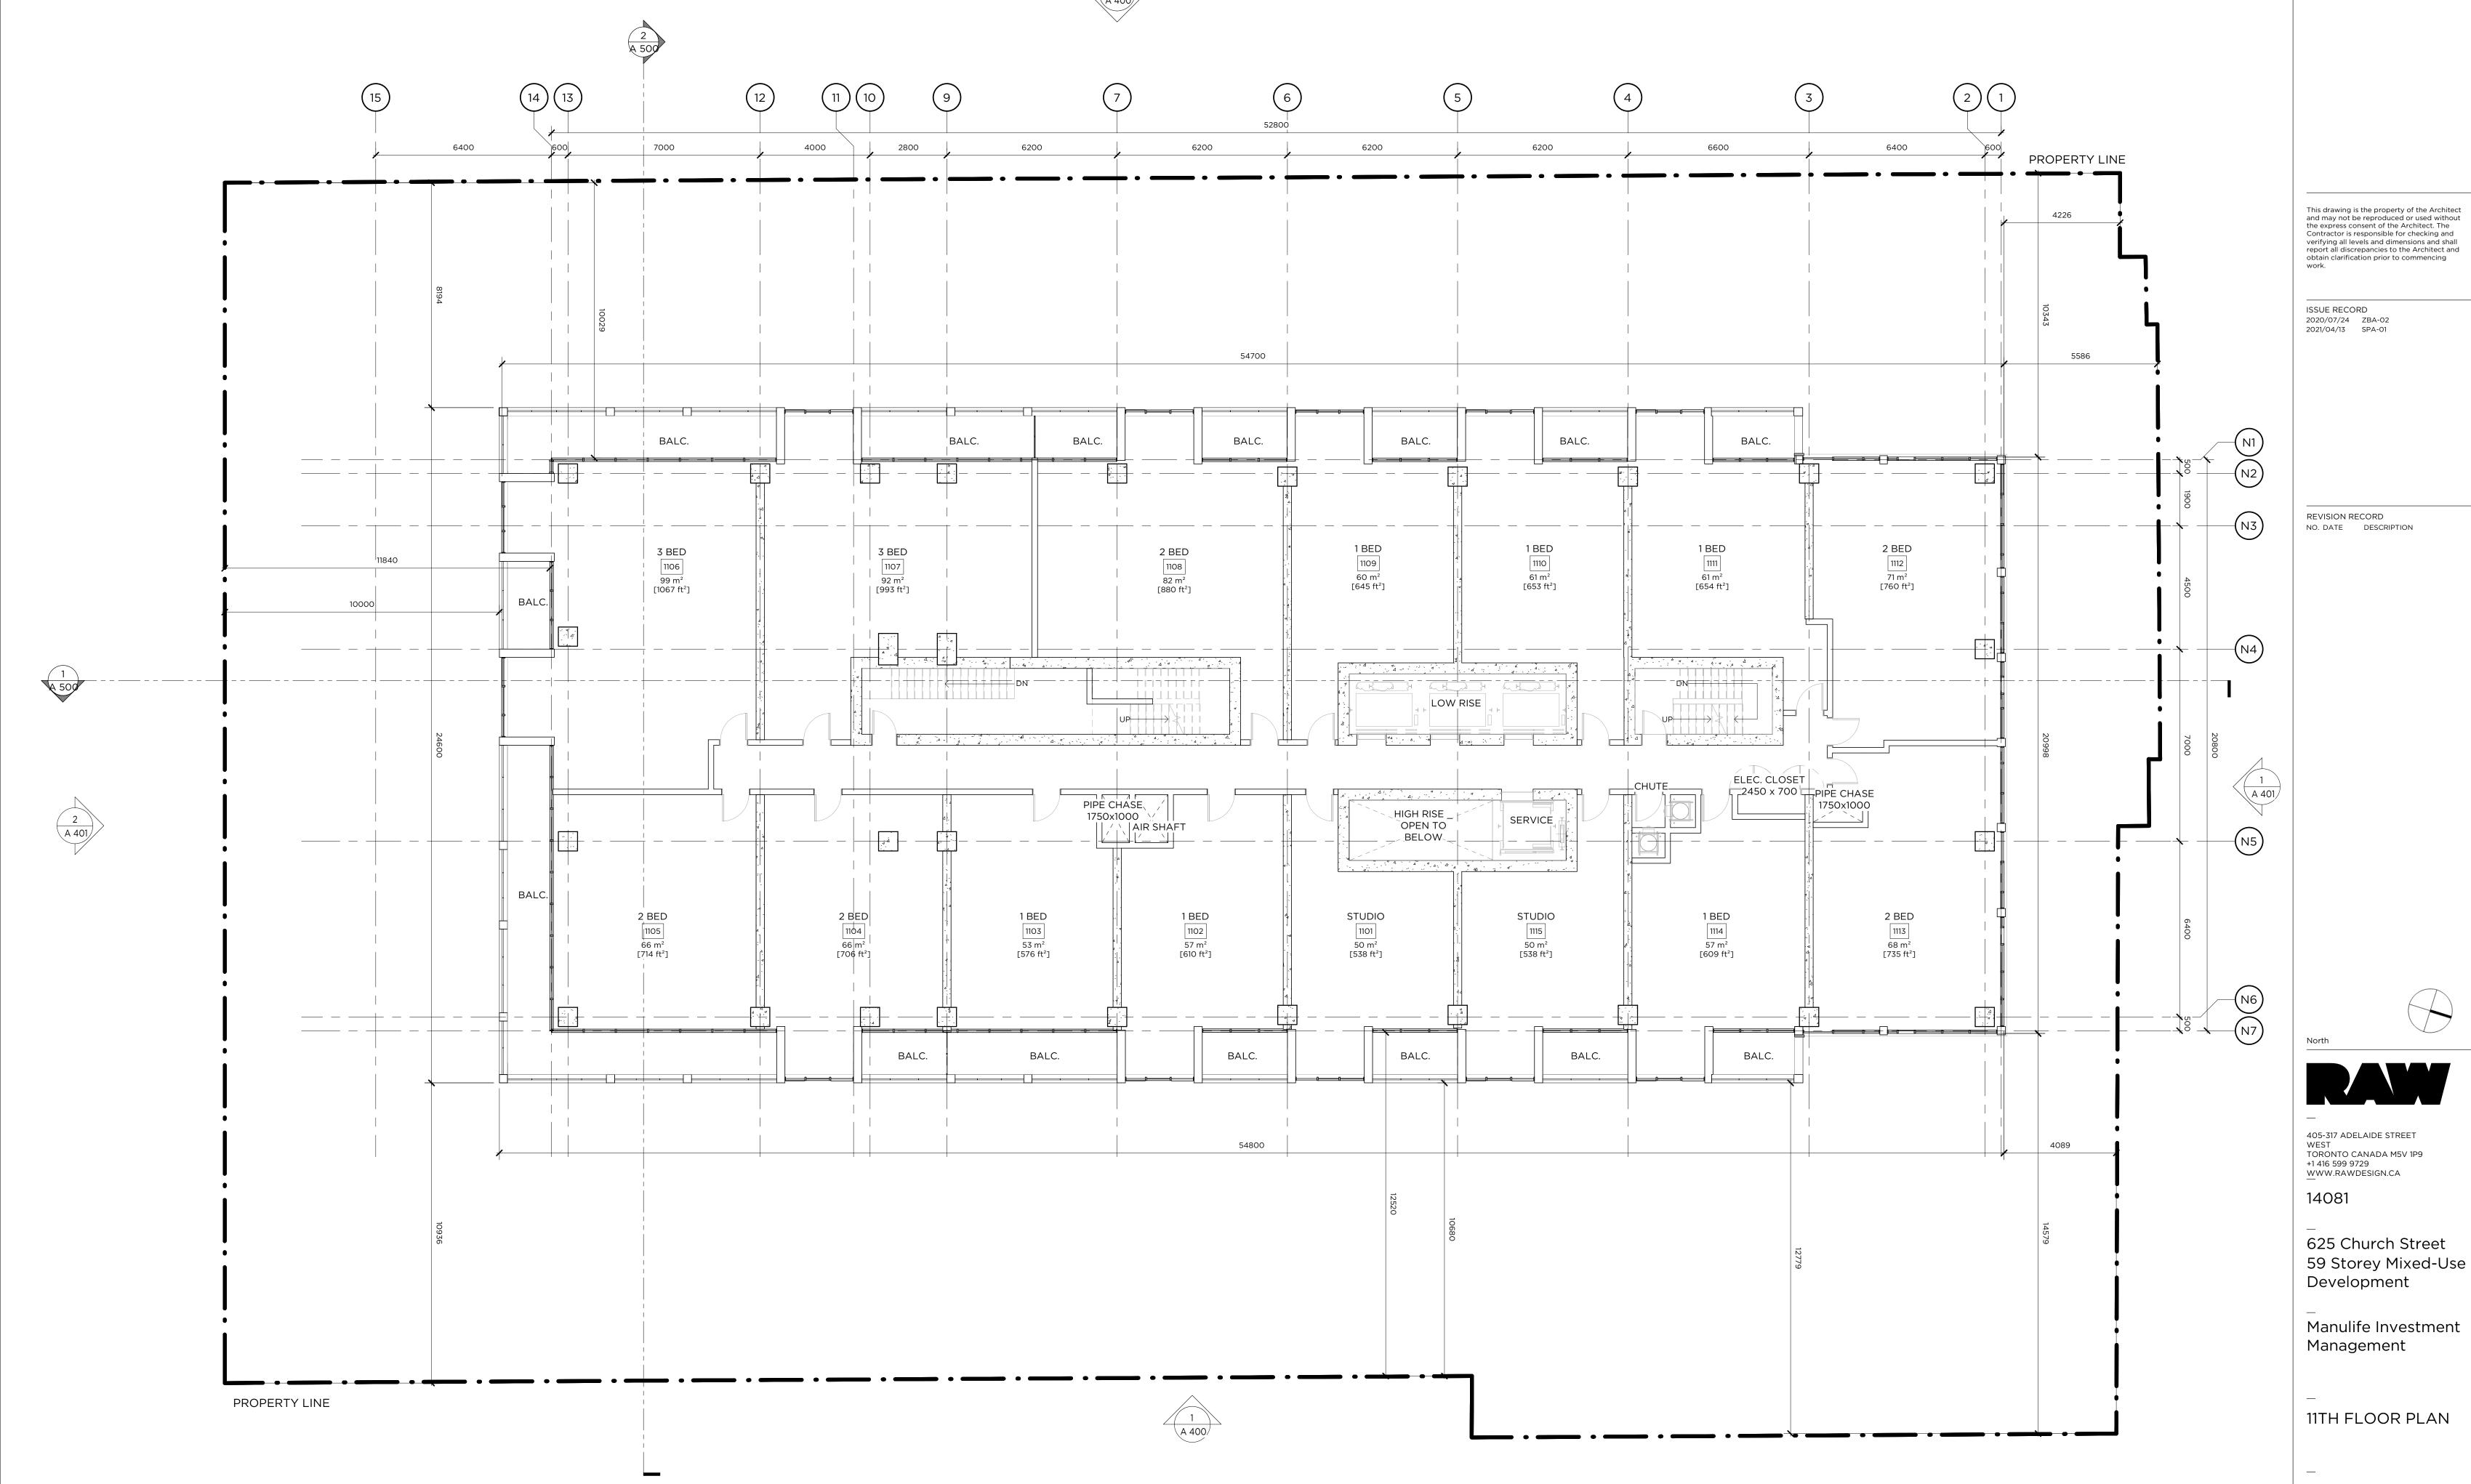

mencing

ISSUE RECORD 2019/12/19 ZBA-01 2020/07/24 ZBA-02 2021/04/13 SPA-01

work

**REVISION RECORD** NO. DATE DESCRIPTION



+1 416 599 9729 WWW.RAWDESIGN.CA

405-317 ADELAIDE STREET WEST

TORONTO CANADA M5V 1P9

14081

625 Church Street

Manulife Investment Management

**GROUND FLOOR** 

SCALE: 1:100

A 201

59 Storey

Mixed-Use

Development

PLAN











SCALE: 1:100





SCALE: 1:100



4/19/2021 4:46:10 PM



A 209

SCALE: 1:100

verifying all levels and dimensions and shall report all discrepancies to the Architect and obtain clarification prior to commencing

This drawing is the property of the Architect and may not be reproduced or used without the express consent of the Architect. The Contractor is responsible for checking and



4/19/2021 4:46:18 PM



# A 210

SCALE: 1:100





SCALE: 1:100 A 211



SCALE: 1:100

\_\_\_\_