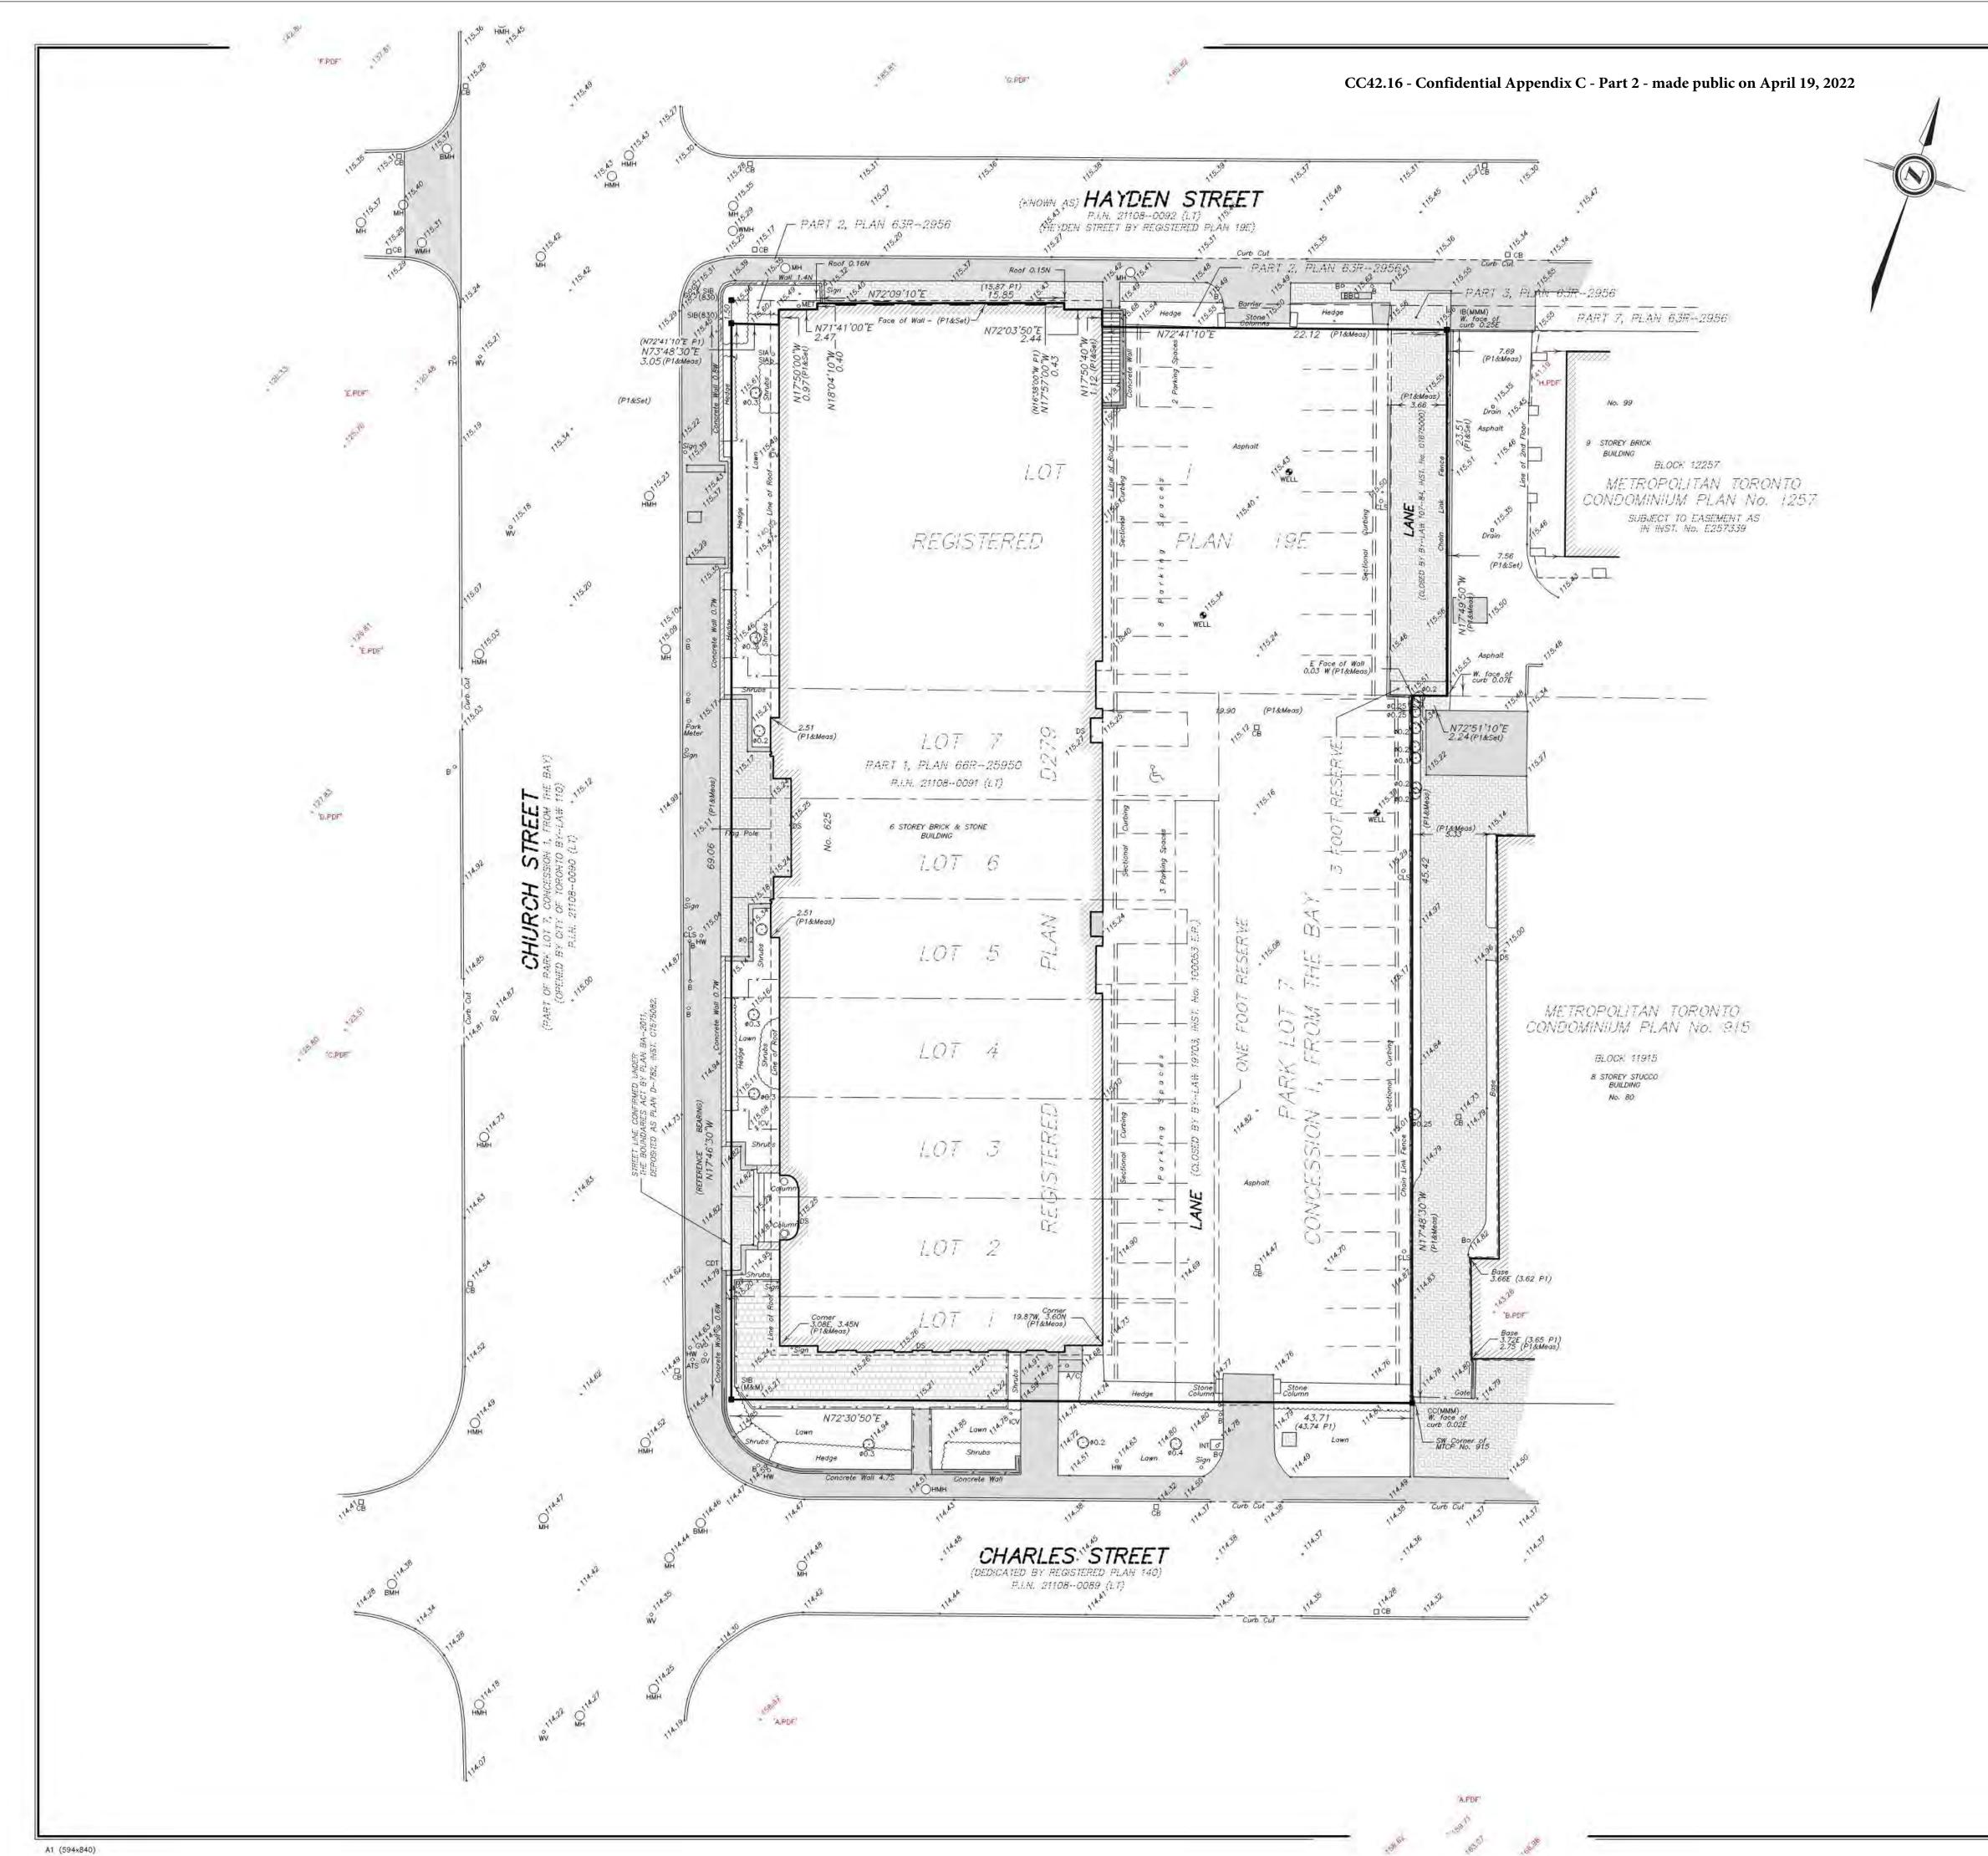

| PLAN OF SURVEY WITH TOPOGRAPHY OF<br>ALL OF LOTS 1 TO 7, INCLUSIVE<br>LANE (CLOSED BY BY-LAW 19703, INST. EP100053)<br>AND ONE FOOT RESERVE<br>REGISTERED PLAN D279                                                                                                                                                                                                                                                  |   |                                                                                                                                                                                                                                                                                                                                              |
|----------------------------------------------------------------------------------------------------------------------------------------------------------------------------------------------------------------------------------------------------------------------------------------------------------------------------------------------------------------------------------------------------------------------|---|----------------------------------------------------------------------------------------------------------------------------------------------------------------------------------------------------------------------------------------------------------------------------------------------------------------------------------------------|
| AND<br>PART OF LOT 1,<br>LANE (CLOSED BY BY-LAW 107-84, INST. CT675000)<br>AND 3 FOOT RESERVE<br>REGISTERED PLAN 19E                                                                                                                                                                                                                                                                                                 |   |                                                                                                                                                                                                                                                                                                                                              |
| PART OF PARK LOT 7,<br>CONCESSION 1, FROM THE BAY<br>CITY OF TORONTO<br>SCALE 1 : 200                                                                                                                                                                                                                                                                                                                                |   | This drawing is the property of the Architect<br>and may not be reproduced or used without<br>the express consent of the Architect. The<br>Contractor is responsible for checking and<br>verifying all levels and dimensions and shall<br>report all discrepancies to the Architect and<br>obtain clarification prior to commencing<br>work. |
| SPEIGHT, VAN NOSTRAND & GIBSON LIMITED<br>ONTARIO LAND SURVEYORS<br>2015<br>C THE REPRODUCTION, ALTERATION OR USE OF THIS PLAN,<br>IN WHOLE OR IN PART, WITHOUT THE EXPRESS PERMISSION OF<br>SPEIGHT, VAN NOSTRAND & GIBSON LIMITED IS STRICTLY PROHIBITED,                                                                                                                                                          |   | ISSUE RECORD<br>2021/04/13 SPA-01                                                                                                                                                                                                                                                                                                            |
| ELEVATION NOTE<br>ELEVATIONS ARE GEODETIC AND ARE DERIVED FROM THE CITY OF<br>TORONTO BENCHMARK No. 12219740838, also known as CT-838.                                                                                                                                                                                                                                                                               | < |                                                                                                                                                                                                                                                                                                                                              |
| LOCATION :<br>NORTHEAST CORNER CHARLES STREET E AND CHURCH STREET, BENCHMARK ON<br>BRICK BUILDING 6 STOREY 0.64 METRES EAST FROM SOUTHWEST CORNER                                                                                                                                                                                                                                                                    |   |                                                                                                                                                                                                                                                                                                                                              |
| 0.47 METRE ABOVE GRADE.<br>ELEVATION:<br>PUBLISHED ELEVATION = 115.361 metres.                                                                                                                                                                                                                                                                                                                                       |   | REVISION RECORD<br>NO. DATE DESCRIPTION                                                                                                                                                                                                                                                                                                      |
| BEARING NOTE<br>BEARINGS SHOWN HEREON ARE GRID AND ARE REFERRED TO THE<br>EASTERLY LIMIT OF CHURCH STREET AS SHOWN ON PLAN 66R-25950<br>HAVING A BEARING OF N17'46'30"W.                                                                                                                                                                                                                                             |   |                                                                                                                                                                                                                                                                                                                                              |
| METRIC<br>DISTANCES SHOWN ON THIS PLAN ARE IN METRES<br>AND CAN BE CONVERTED TO FEET BY DIVIDING BY 0,3048.                                                                                                                                                                                                                                                                                                          |   |                                                                                                                                                                                                                                                                                                                                              |
|                                                                                                                                                                                                                                                                                                                                                                                                                      | < |                                                                                                                                                                                                                                                                                                                                              |
| LEGEND                                                                                                                                                                                                                                                                                                                                                                                                               |   |                                                                                                                                                                                                                                                                                                                                              |
| DENOTES   SURVEY MONUMENT FOUND     II   "SURVEY MONUMENT PLANTED     WIT   WITNESS MONUMENT     SIB   "STANDARD IRON BAR     SSIB   "SHORT STANDARD IRON BAR     IB   "IRON BAR     CC   "CUT CROSS     N,S,E,W   NORTH, SOUTH, EAST, WEST     OU   "ORIGIN UNKNOWN     P1   "PLAN 66R-25950     BA   "BOUNDARIES ACT PLAN BA-2011     MMM   MMM GEOMATICS ONTARIO LIMITED, D.L.S.     M&M   "E. W. PETZOLD, O.L.S. |   |                                                                                                                                                                                                                                                                                                                                              |
| A/C * AIR CONDITIONER UNIT<br>MH * MANHOLE<br>ICV * IRRIGATION CONTROL VALVE<br>WMH * WATER MANHOLE<br>HMH * HYDRO MANHOLE<br>BMH * BELL MANHOLE<br>CB * CATCH BASIN<br>FH * FIRE HYDRANT<br>WV * WATER VALVE<br>GV * GAS VALVE<br>HW * HAND WELL                                                                                                                                                                    |   | North                                                                                                                                                                                                                                                                                                                                        |
| INT * INTERCOM<br>MET * METER<br>CLS * CONCRETE LIGHT STANDARD<br>WELL * MONITORING WELL<br>B * BOLLARD<br>SIA * SIAMESE CONNECTION<br>OH * OVERHEAD WIRE<br>O * DECIDUOUS TREE<br>* BRICK                                                                                                                                                                                                                           | < | 405-317 ADELAIDE STREET<br>WEST<br>TORONTO CANADA M5V 1P9<br>+1 416 599 9729                                                                                                                                                                                                                                                                 |
| METAL CONCRETE TILE WROLIGHT IRON FENCE (UNLESS OTHERWISE NOTED)                                                                                                                                                                                                                                                                                                                                                     |   | www.rawdesign.ca<br>14081                                                                                                                                                                                                                                                                                                                    |
|                                                                                                                                                                                                                                                                                                                                                                                                                      |   | –<br>625 Church Street                                                                                                                                                                                                                                                                                                                       |
| SURVEYOR'S CERTIFICATE                                                                                                                                                                                                                                                                                                                                                                                               |   | 59 Storey Mixed-Use<br>Development                                                                                                                                                                                                                                                                                                           |
| 1 CERTIFY THAT :<br>1. THIS SURVEY AND PLAN ARE CORRECT AND IN ACCORDANCE WITH THE SURVEYS ACT,<br>THE SURVEYORS ACT AND THE REGULATIONS MADE UNDER THEM.<br>2. THE SURVEY WAS COMPLETED ON SEPTEMBER 10, 2015.<br>DATE : SEPTEMBER 16, 2015                                                                                                                                                                         |   | –<br>Manulife Investment<br>Management                                                                                                                                                                                                                                                                                                       |
| SPEIGHT, VAN NOSTRAND & GIBSON LIMITED<br>ONTARIO LAND SURVEYORS<br>ONTARIO LAND SURVEYORS<br>750 OAKDALE ROAD, Units 65 & 66<br>TORONTO, ONTARIO M3N 2Z4<br>ASSOCIATION OF ONTARIO<br>LAND SURVEYORS<br>PLAN SUBMISSION FORM<br>1946547                                                                                                                                                                             | < | _<br>SITE SURVEY                                                                                                                                                                                                                                                                                                                             |
| TEL. 416   749-SVNG(7864)   FAX   416   749-7866     E-MAIL:   toronto@svng.on.ca     DRAWN :   E. D./F. P. B.   FILE   NAME :   A1500220.DWG                                                                                                                                                                                                                                                                        |   | –<br>SCALE:                                                                                                                                                                                                                                                                                                                                  |
| CHECKED : L. R. PLOT SCALE : MET. 1=0.20<br>UNESS IT IS AN EMBOSSED<br>ORIGINAL COPY                                                                                                                                                                                                                                                                                                                                 |   | _                                                                                                                                                                                                                                                                                                                                            |
| JOB No. : 150-0220 PLOTTED : ISSUED BY THE SURVEYOR<br>In accordance with<br>Regulation 1026, Section 29(3)                                                                                                                                                                                                                                                                                                          |   | A 006                                                                                                                                                                                                                                                                                                                                        |