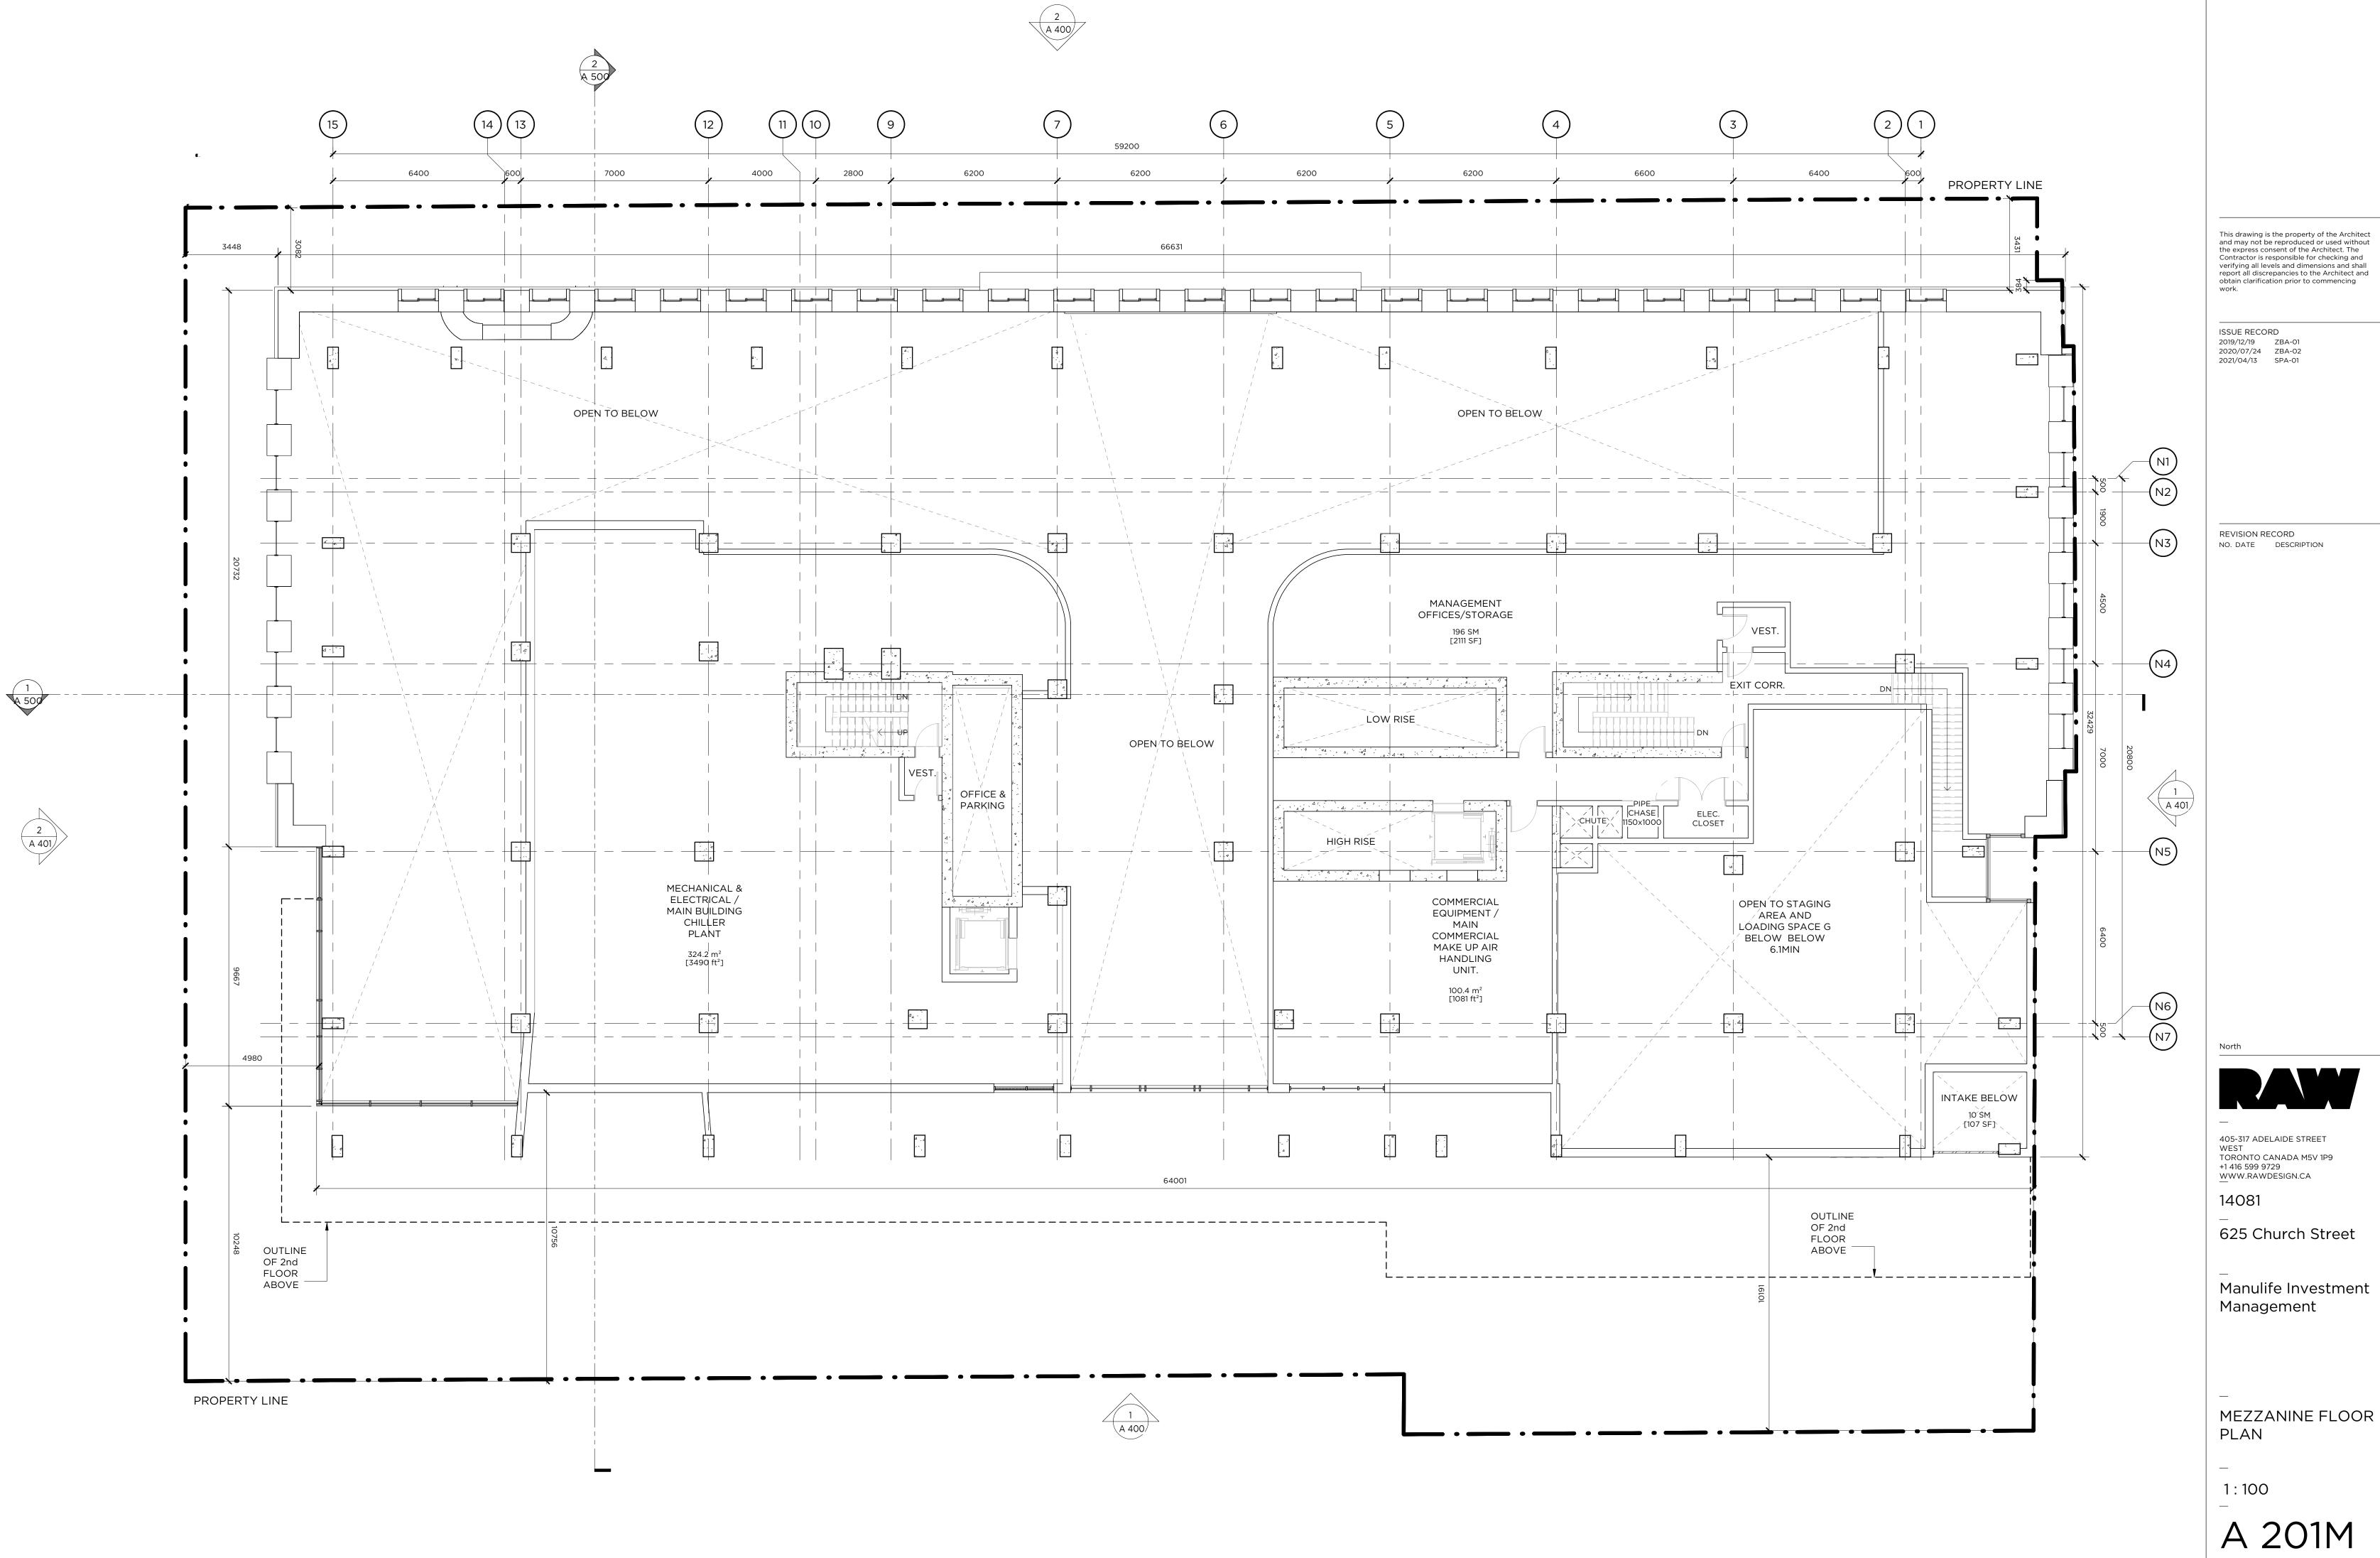

THE RESIDENTIAL SOLID WASTE ROOM WILL BE MIN 215 SQ.M (25 SQ.M FOR THE FIRST 50 UNITS + 13 SQ.M FOR EACH OF THE NEXT 50 UNITS) AND WILL ACCOMMODATE GARBAGE VIA USE OF TWO CHUTES. GARBAGE CHUTE ACCCESS OCCURS ON LEVELS 7 TO 59. ADDITIONAL BULK

3. COLLECTION OF WASTE MATERIALS FOR THIS DEVELOPMENT WILL TAKE PLACE ON SITE IN THE LOADING AREA DESIGNATED ON THE GROUND FLOOR PLAN. AN ON-SITE TRAINED STAFF/ MAINTENANCE PERSON IS RESPONSIBLE FOR MOVING THE BINS FROM THE SOLID WASTE ROOM TO THE COLLECTION POINT AND PROVIDE VEHICULAR DIRECTIVES TO THE COLLECTION VEHICLE OPERATOR AS REQUIRED. IN THE EVENT THE ON-SITE STAFF IS UNAVAILABLE AT THE TIME THE CITY COLLECTION VEHICLE ARRIVES AT THE CITY, THE COLLECTION VEHICLE WILL LEAVE THE SITE AND NOT RETURN UNTIL THE NEXT SCHEDULED COLLECTION DAY.

TYPE G LOADING SPACE AND STAGING PAD IS CONSTRUCTED OF MIN. 200MM REINFORCED CONCRETE WITH A 2% MAXIMUM SLOPE. ENTIRE SLAB STRUCTURE WHERE COLLECTION VEHICLE IS REQUIRED TO DRIVE ONTO TO BE DESIGNED TO COMPLY WITH OBC AND CITY OF TORONTO BULK LIFT VEHICLE TO SUPPORT FULLY LOADED COLLECTION VEHICLE. ACCESS DRIVEWAYS TO BE USED BY THE COLLECTION VEHICLE WILL NOT EXCEED 8%.