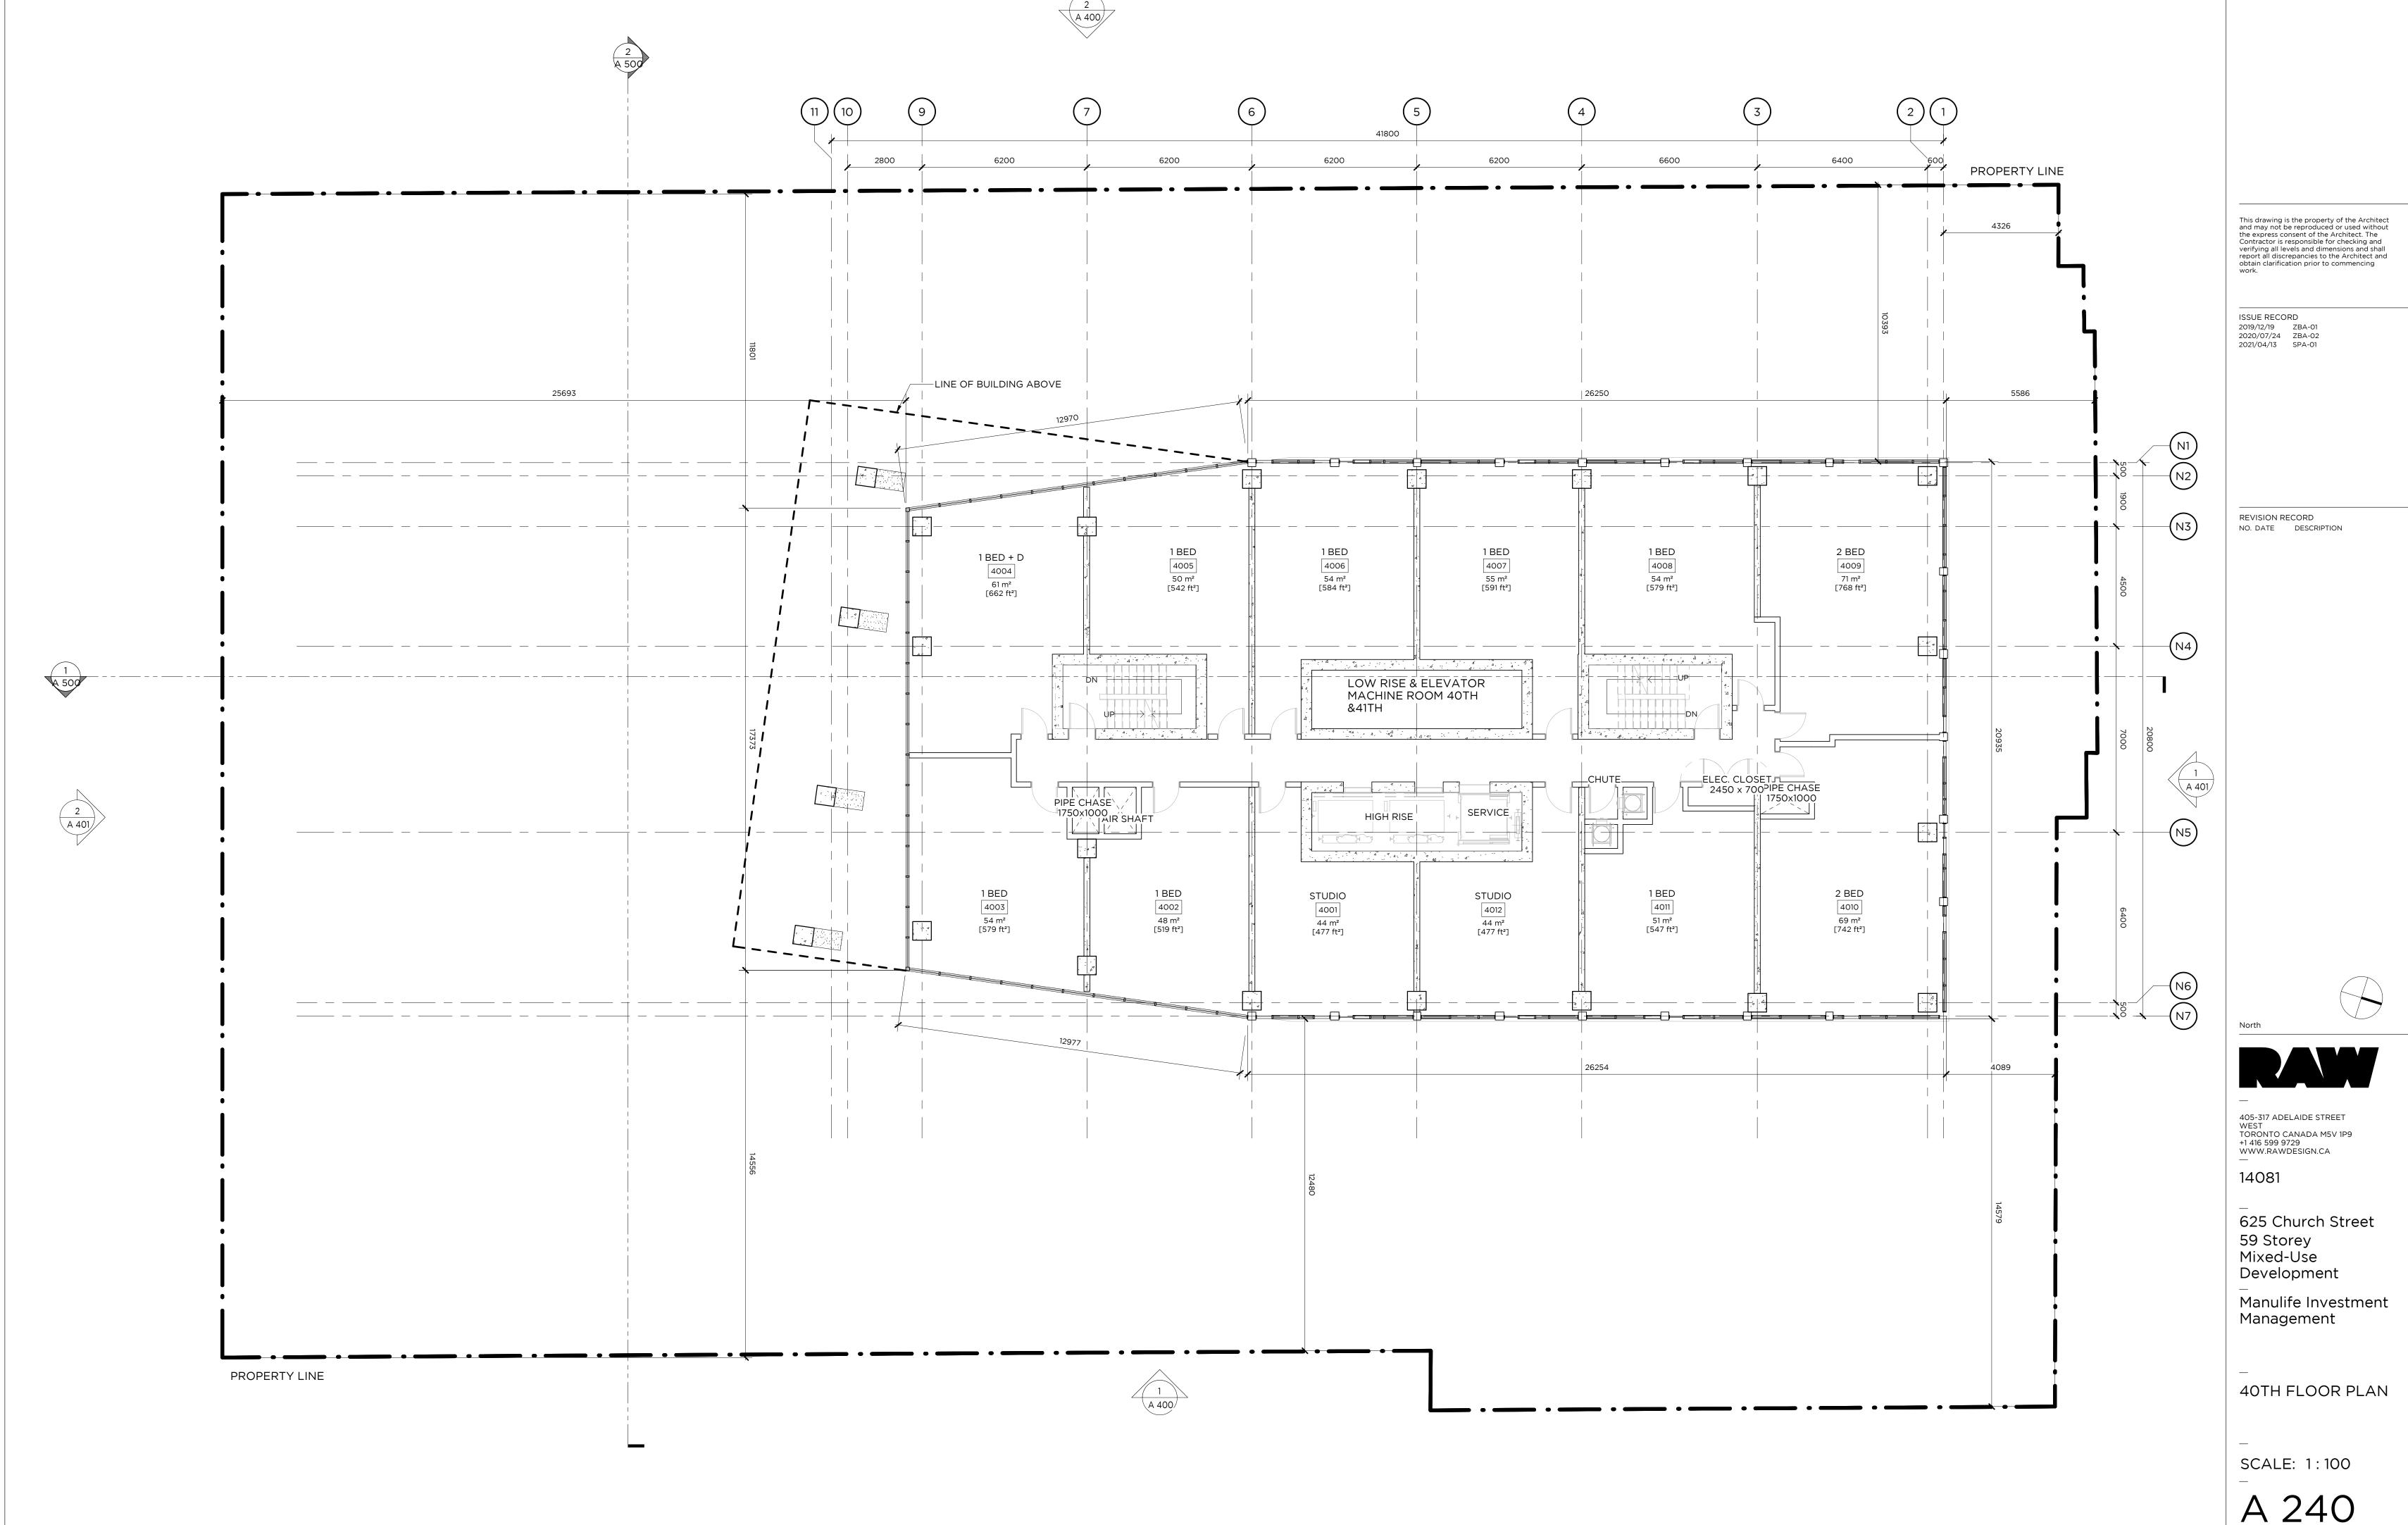

2021/04/13 SPA-01

work

**REVISION RECORD** NO. DATE DESCRIPTION



+1 416 599 9729 WWW.RAWDESIGN.CA

405-317 ADELAIDE STREET WEST

TORONTO CANADA M5V 1P9

14081

625 Church Street

Manulife Investment Management

**GROUND FLOOR** 

SCALE: 1:100

A 201

59 Storey

Mixed-Use

Development

PLAN











SCALE: 1:100





SCALE: 1:100



4/19/2021 4:46:10 PM



A 209

SCALE: 1:100

verifying all levels and dimensions and shall report all discrepancies to the Architect and obtain clarification prior to commencing

This drawing is the property of the Architect and may not be reproduced or used without the express consent of the Architect. The Contractor is responsible for checking and



4/19/2021 4:46:18 PM



# A 210

SCALE: 1:100





SCALE: 1:100 A 211



SCALE: 1:100

\_\_\_\_