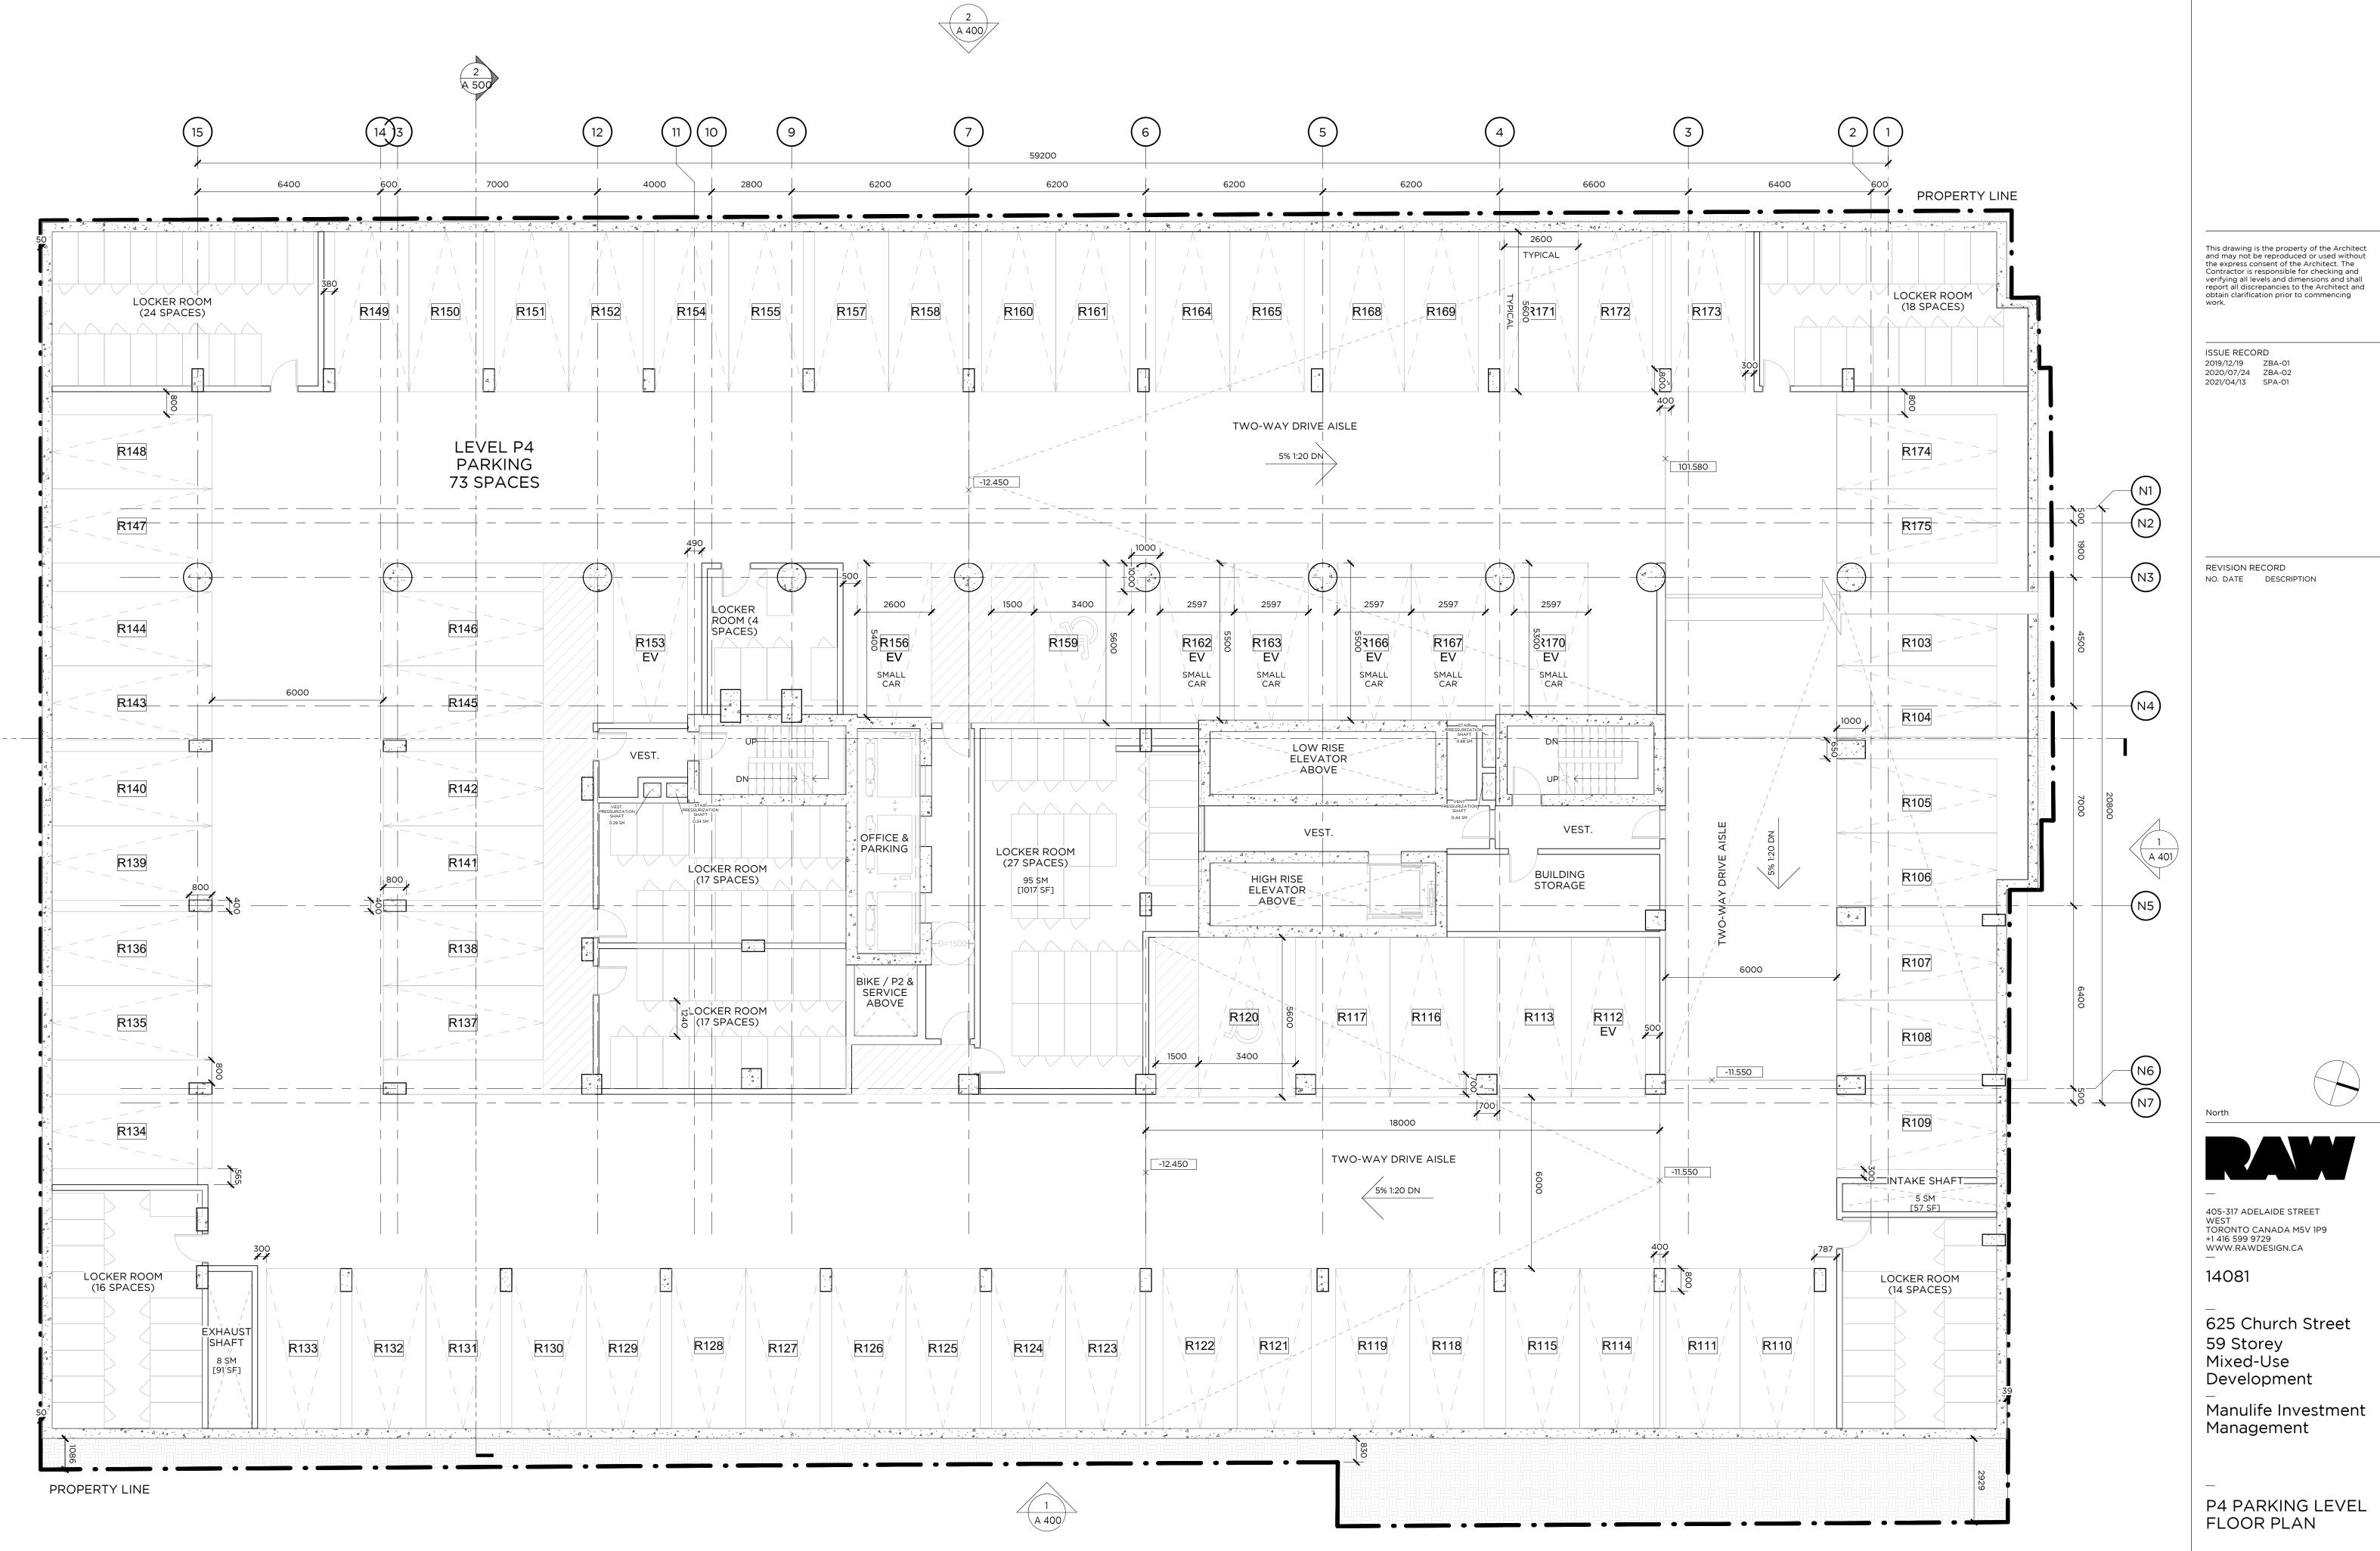

THE RESIDENTIAL SOLID WASTE ROOM WILL BE MIN 215 SQ.M (25 SQ.M FOR THE FIRST 50 UNITS + 13 SQ.M FOR EACH OF THE NEXT 50 UNITS) AND WILL ACCOMMODATE GARBAGE VIA USE OF TWO CHUTES. GARBAGE CHUTE ACCCESS OCCURS ON LEVELS 7 TO 59. ADDITIONAL BULK

3. COLLECTION OF WASTE MATERIALS FOR THIS DEVELOPMENT WILL TAKE PLACE ON SITE IN THE LOADING AREA DESIGNATED ON THE GROUND FLOOR PLAN. AN ON-SITE TRAINED STAFF/ MAINTENANCE PERSON IS RESPONSIBLE FOR MOVING THE BINS FROM THE SOLID WASTE ROOM TO THE COLLECTION POINT AND PROVIDE VEHICULAR DIRECTIVES TO THE COLLECTION VEHICLE OPERATOR AS REQUIRED. IN THE EVENT THE ON-SITE STAFF IS UNAVAILABLE AT THE TIME THE CITY COLLECTION VEHICLE ARRIVES AT THE CITY, THE COLLECTION VEHICLE WILL LEAVE THE SITE AND NOT RETURN UNTIL THE NEXT SCHEDULED COLLECTION DAY.

TYPE G LOADING SPACE AND STAGING PAD IS CONSTRUCTED OF MIN. 200MM REINFORCED CONCRETE WITH A 2% MAXIMUM SLOPE. ENTIRE SLAB STRUCTURE WHERE COLLECTION VEHICLE IS REQUIRED TO DRIVE ONTO TO BE DESIGNED TO COMPLY WITH OBC AND CITY OF TORONTO BULK LIFT VEHICLE TO SUPPORT FULLY LOADED COLLECTION VEHICLE. ACCESS DRIVEWAYS TO BE USED BY THE COLLECTION VEHICLE WILL NOT EXCEED 8%.