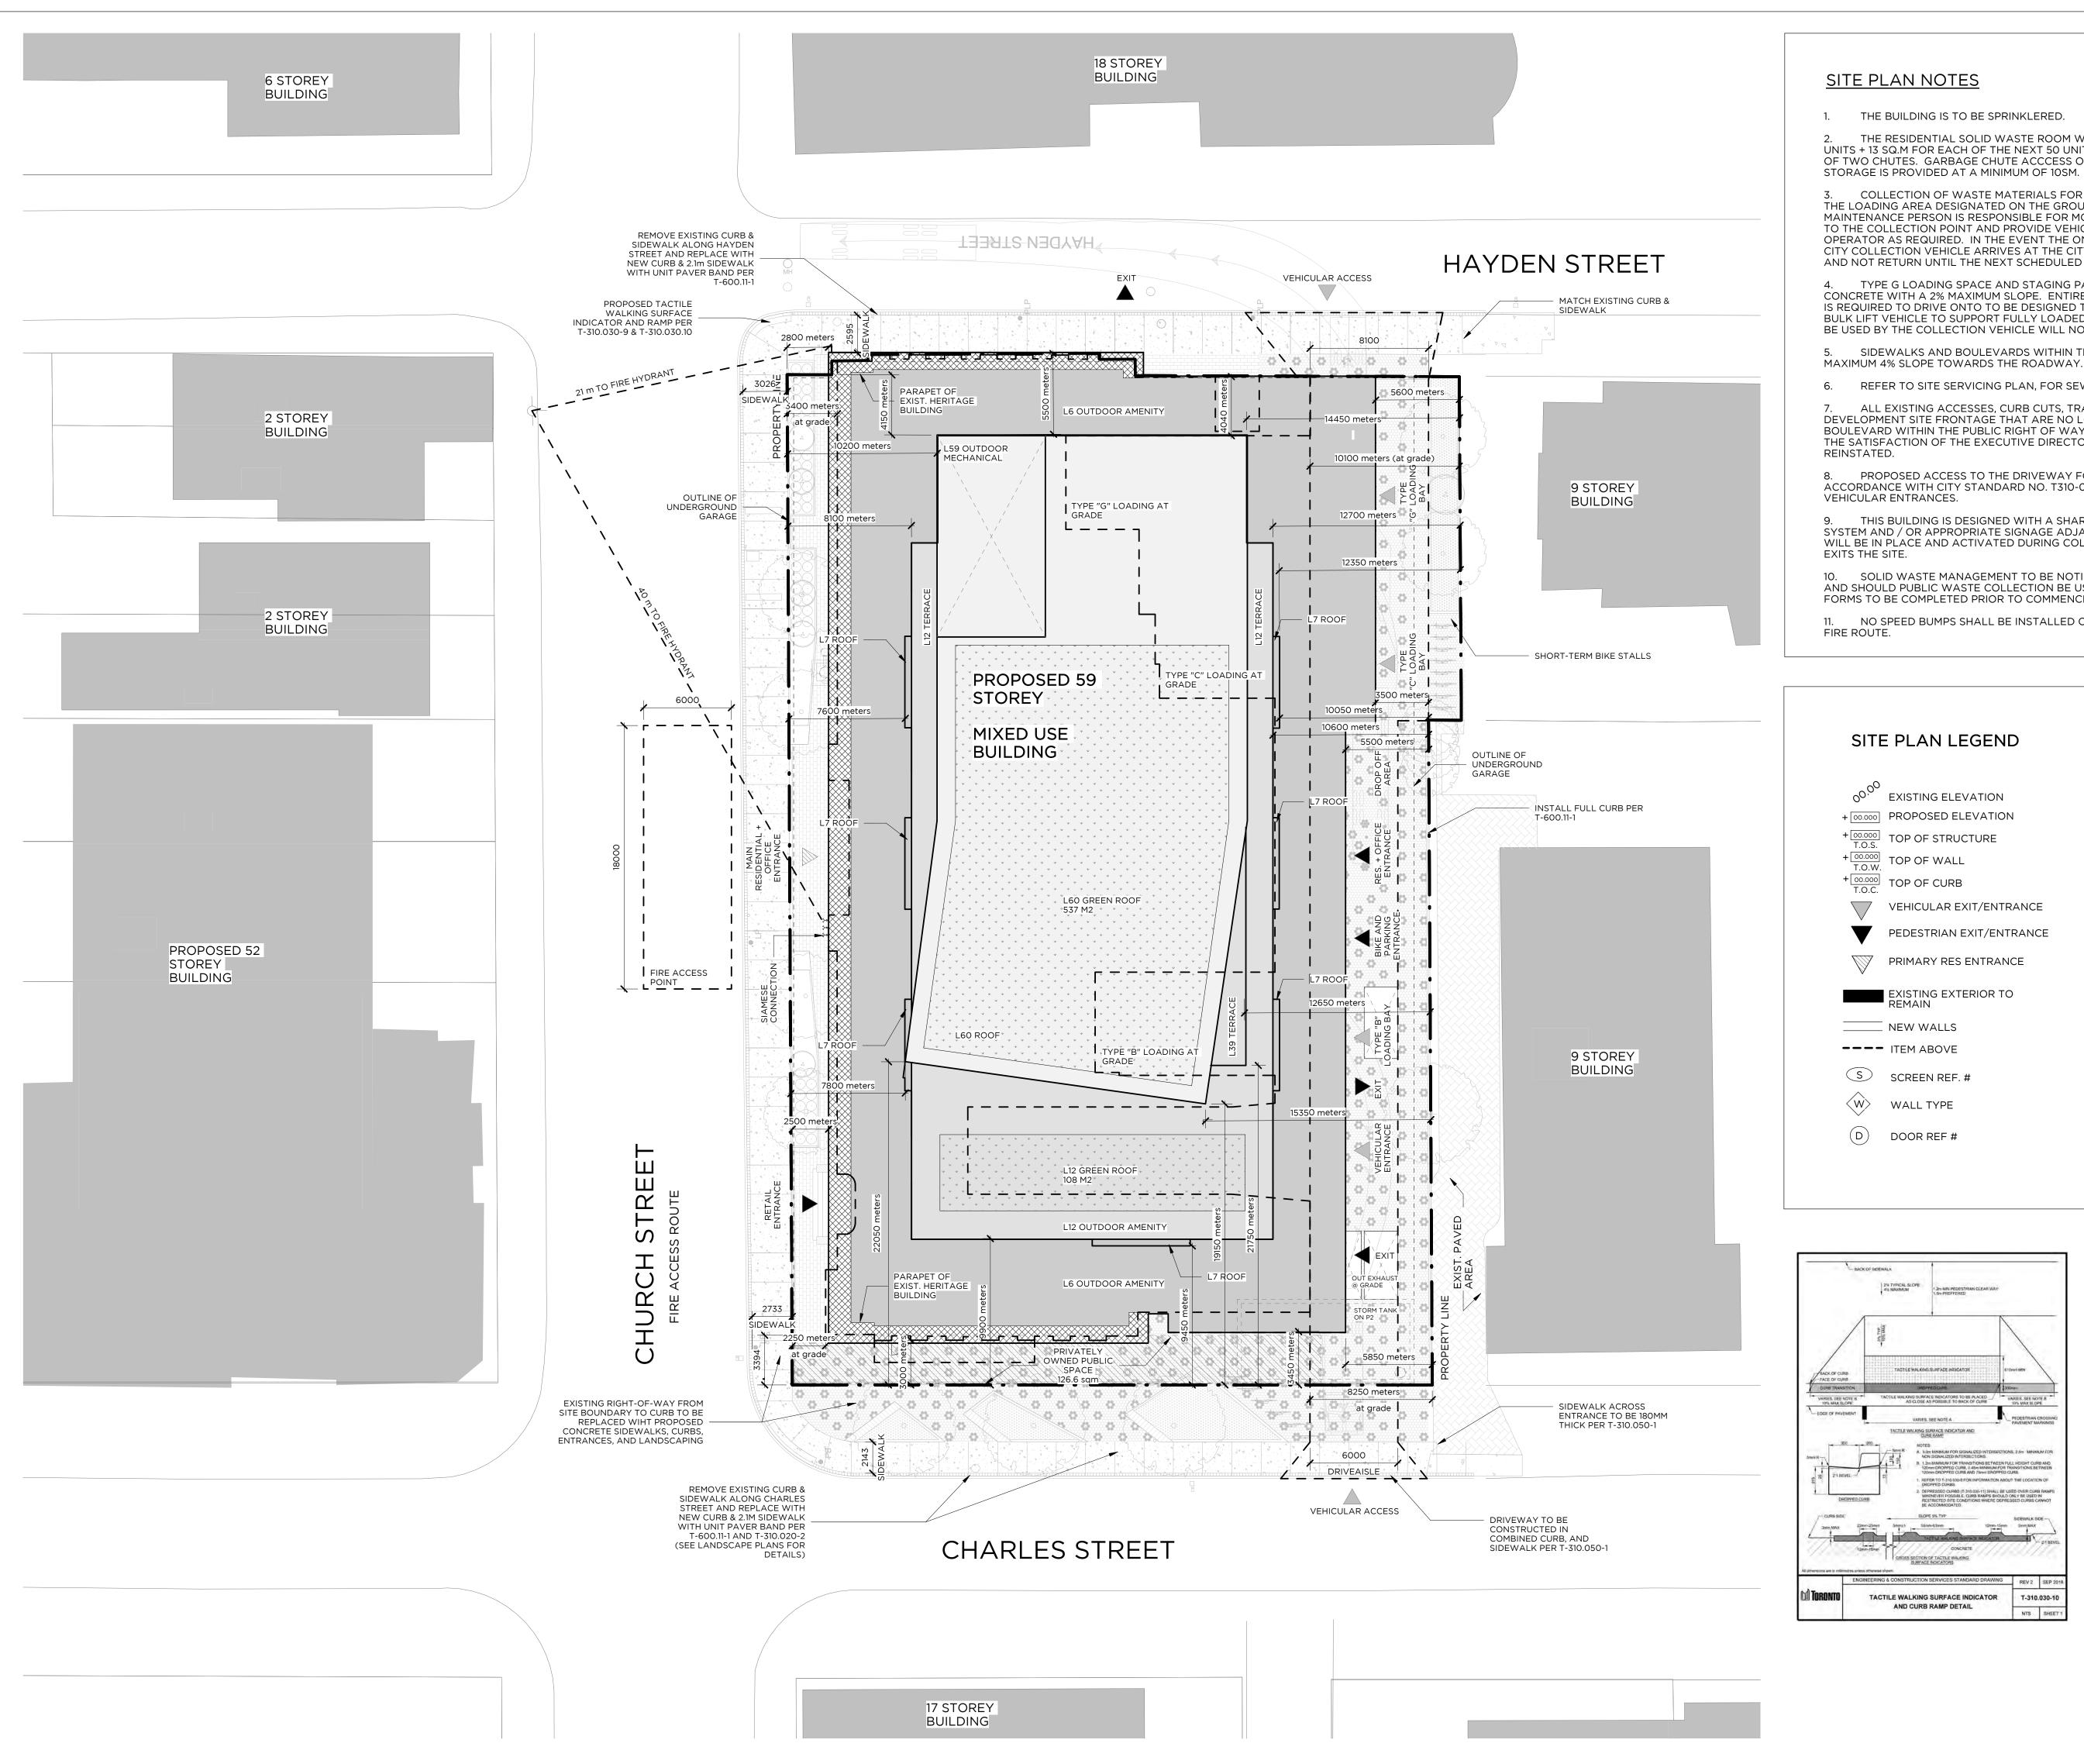

THE RESIDENTIAL SOLID WASTE ROOM WILL BE MIN 215 SQ.M (25 SQ.M FOR THE FIRST 50 UNITS + 13 SQ.M FOR EACH OF THE NEXT 50 UNITS) AND WILL ACCOMMODATE GARBAGE VIA USE OF TWO CHUTES. GARBAGE CHUTE ACCCESS OCCURS ON LEVELS 7 TO 59. ADDITIONAL BULK

3. COLLECTION OF WASTE MATERIALS FOR THIS DEVELOPMENT WILL TAKE PLACE ON SITE IN THE LOADING AREA DESIGNATED ON THE GROUND FLOOR PLAN. AN ON-SITE TRAINED STAFF/ MAINTENANCE PERSON IS RESPONSIBLE FOR MOVING THE BINS FROM THE SOLID WASTE ROOM TO THE COLLECTION POINT AND PROVIDE VEHICULAR DIRECTIVES TO THE COLLECTION VEHICLE OPERATOR AS REQUIRED. IN THE EVENT THE ON-SITE STAFF IS UNAVAILABLE AT THE TIME THE CITY COLLECTION VEHICLE ARRIVES AT THE CITY, THE COLLECTION VEHICLE WILL LEAVE THE SITE AND NOT RETURN UNTIL THE NEXT SCHEDULED COLLECTION DAY.

TYPE G LOADING SPACE AND STAGING PAD IS CONSTRUCTED OF MIN. 200MM REINFORCED CONCRETE WITH A 2% MAXIMUM SLOPE. ENTIRE SLAB STRUCTURE WHERE COLLECTION VEHICLE IS REQUIRED TO DRIVE ONTO TO BE DESIGNED TO COMPLY WITH OBC AND CITY OF TORONTO BULK LIFT VEHICLE TO SUPPORT FULLY LOADED COLLECTION VEHICLE. ACCESS DRIVEWAYS TO BE USED BY THE COLLECTION VEHICLE WILL NOT EXCEED 8%.

5. SIDEWALKS AND BOULEVARDS WITHIN THE RIGHT OF WAY TO HAVE A MINIMUM 2% AND

REFER TO SITE SERVICING PLAN, FOR SEWER AND WATER SERVICE INFORMATION.

ALL EXISTING ACCESSES, CURB CUTS, TRAFFIC CONTROL SIGNS, ETC. ALONG THE DEVELOPMENT SITE FRONTAGE THAT ARE NO LONGER REQUIRED ARE TO BE REMOVED. THE BOULEVARD WITHIN THE PUBLIC RIGHT OF WAY, IN ACCORDANCE WITH CITY STANDARDS AND TO THE SATISFACTION OF THE EXECUTIVE DIRECTOR OF TECHNICAL SERVICES ARE TO BE

8. PROPOSED ACCESS TO THE DRIVEWAY FOR THIS PROJECT TO BE DESIGNED IN ACCORDANCE WITH CITY STANDARD NO. T310-050-1 FOR COMBINED CURB AND SIDEWALK

9. THIS BUILDING IS DESIGNED WITH A SHARED LOADING SPACE. A FLASHING WARNING LIGHT SYSTEM AND / OR APPROPRIATE SIGNAGE ADJACENT TO THE SPACE, AT NO COST TO THE CITY, WILL BE IN PLACE AND ACTIVATED DURING COLLECTION AND REMAIN ACTIVE UNTIL THE VEHICLE

10. SOLID WASTE MANAGEMENT TO BE NOTIFIED UPON COMPLETION OF THE DEVELOPMENT AND SHOULD PUBLIC WASTE COLLECTION BE USED, ALL NECESSARY APPLICATION AND WAIVER FORMS TO BE COMPLETED PRIOR TO COMMENCEMENT OF CITY REFUSE COLLECTION.

11. NO SPEED BUMPS SHALL BE INSTALLED ON ANY MAIN DRIVEWAY AISLE OR DESIGNATED

| -                   |                                |
|---------------------|--------------------------------|
| 00.00               | EXISTING ELEVATION             |
| + 00.000            | PROPOSED ELEVATION             |
| + 00.000<br>T.O.S.  | TOP OF STRUCTURE               |
| + 00.000<br>T.O.W.  | TOP OF WALL                    |
| + 00.000<br>T.O.C.  | TOP OF CURB                    |
| $\bigtriangledown$  | VEHICULAR EXIT/ENTRANCE        |
| $\mathbf{V}$        | PEDESTRIAN EXIT/ENTRANCE       |
| $\square$           | PRIMARY RES ENTRANCE           |
|                     | EXISTING EXTERIOR TO<br>REMAIN |
|                     | NEW WALLS                      |
|                     | ITEM ABOVE                     |
| S                   | SCREEN REF. #                  |
| $\langle w \rangle$ | WALL TYPE                      |
|                     | DOOR REF #                     |

### REFER TO CONSULTANTS DRAWINGS FORINFORMATION RELATING TO SITE SERVICING, GRADING AND LANDSCAPE. ALL ITEMS NEW CONSTRUCTION UNLESS NOTED OTHERWISE

<u>Abbreviations</u>

NOTES:

AREA DRAIN AD CENTRAL ALARM CONTROL FACILITY CACF CATCH BASIN СВ FH FIRE HYDRANT FD нв FLOOR DRAIN

| нв  | HOSE BIB               |
|-----|------------------------|
| HLP | HYDRO LIGHT POLE       |
| MH  | MAN HOLE               |
| TLS | TRAFFIC LIGHT STANDARD |
|     |                        |

SITE PLAN INFORMATION TAKEN FROM :

115.25m = 000 ESTABLISHED GRADE

TOPOGRAPHIC PLAN SURVEY OF PART OF LOTS 1 TO 7. INCLUSIVE LANE AND ONE FOOT RESERVE REGISTERRED PLAN D289 AND, PART OF LOT 1, LANE AND 3 FOOT RESERVE REGISTERED PLAN 19E AND, PART OF PARK LOT 7, CONCESESION 1, FROM THE BAY CITY OF TORONTOOUND FLOOR AVERAGE