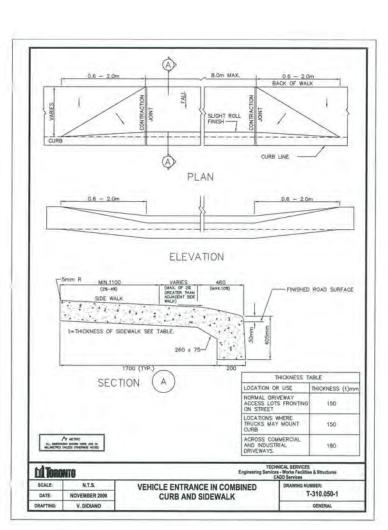

8. PROPOSED ACCESS TO THE DRIVEWAY FOR THIS PROJECT TO BE DESIGNED IN ACCORDANCE WITH CITY STANDARD NO. T310-050-1 FOR COMBINED CURB AND SIDEWALK

9. THIS BUILDING IS DESIGNED WITH A SHARED LOADING SPACE. A FLASHING WARNING LIGHT SYSTEM AND / OR APPROPRIATE SIGNAGE ADJACENT TO THE SPACE, AT NO COST TO THE CITY, WILL BE IN PLACE AND ACTIVATED DURING COLLECTION AND REMAIN ACTIVE UNTIL THE VEHICLE