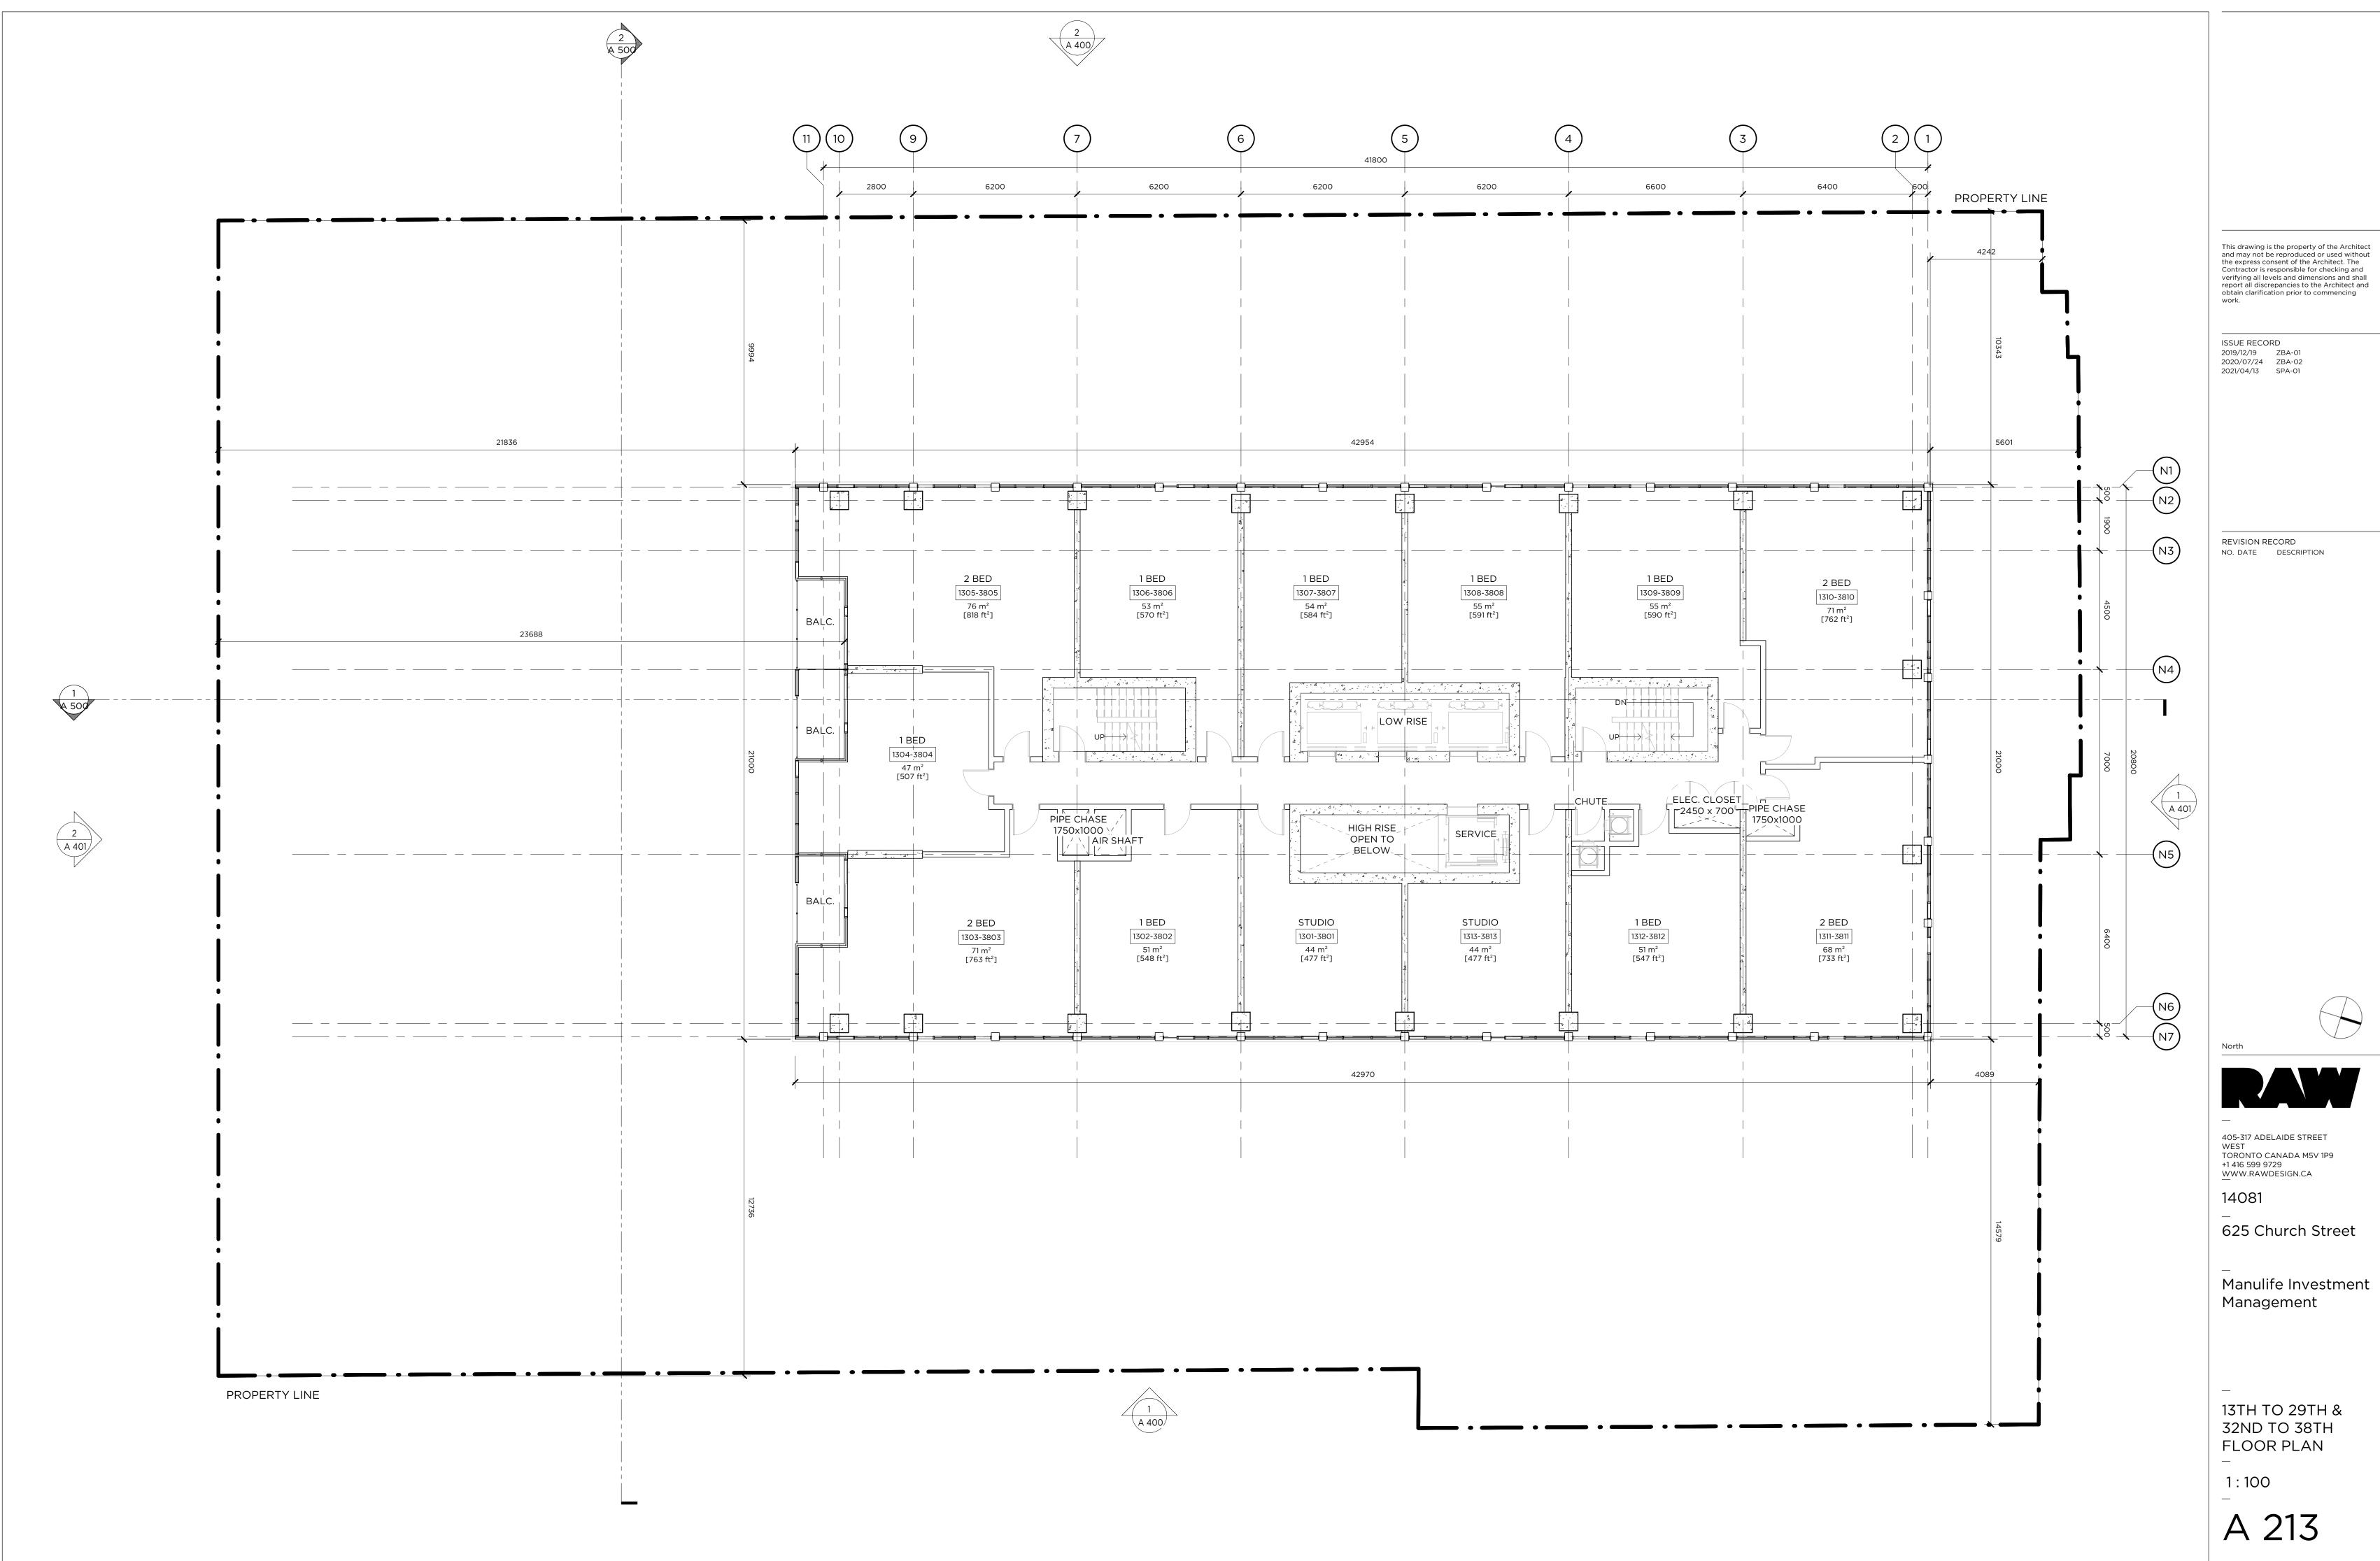

BA-02 2021/04/13 SPA-01

work

**REVISION RECORD** NO. DATE DESCRIPTION



+1 416 599 9729 WWW.RAWDESIGN.CA

405-317 ADELAIDE STREET WEST

TORONTO CANADA M5V 1P9

14081

625 Church Street

Manulife Investment Management

**GROUND FLOOR** 

SCALE: 1:100

A 201

59 Storey

Mixed-Use

Development

PLAN











SCALE: 1:100





SCALE: 1:100



4/19/2021 4:46:10 PM



A 209

SCALE: 1:100

verifying all levels and dimensions and shall report all discrepancies to the Architect and obtain clarification prior to commencing

This drawing is the property of the Architect and may not be reproduced or used without the express consent of the Architect. The Contractor is responsible for checking and



4/19/2021 4:46:18 PM



# A 210

SCALE: 1:100





SCALE: 1:100 A 211



SCALE: 1:100

\_\_\_\_