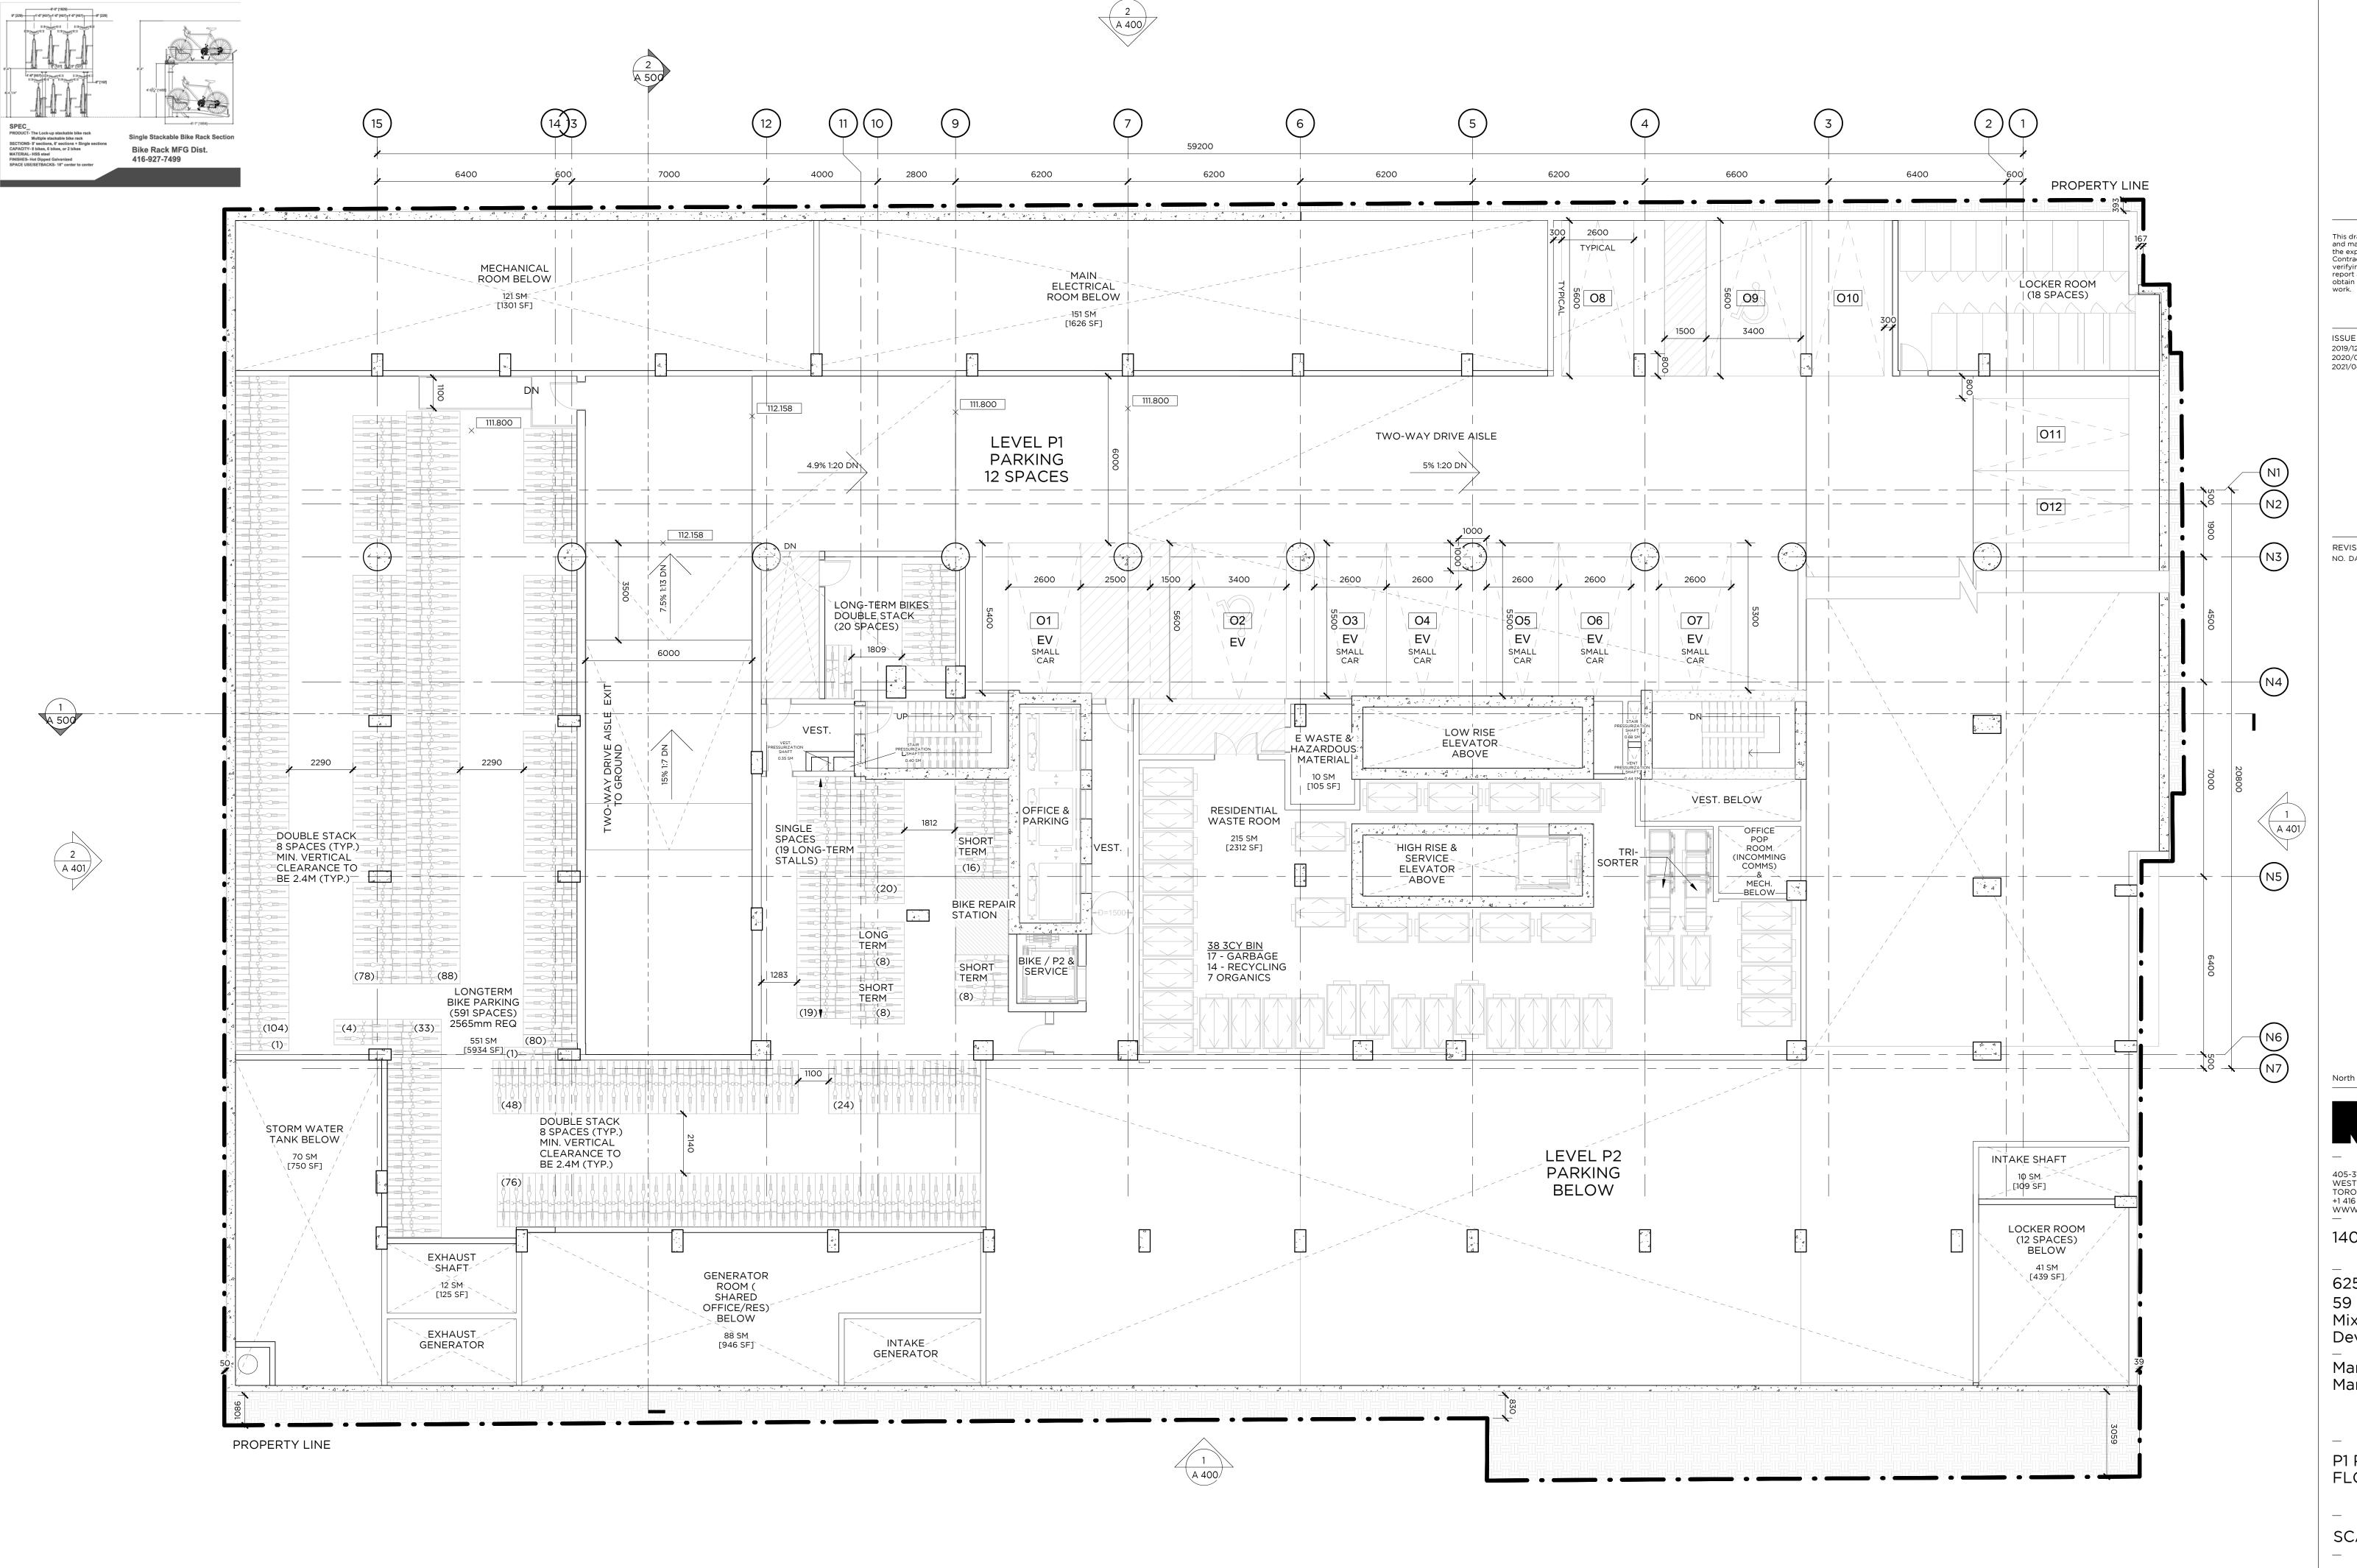

## P1 PARKING LEVEL

FLOOR PLAN

SCALE: 1:100

- 1
- 2 A 401

This drawing is the property of the Architect and may not be reproduced or used without the express consent of the Architect. The Contractor is responsible for checking and verifying all levels and dimensions and shall report all discrepancies to the Architect and obtain clarification prior to commencing work.

THE RESIDENTIAL SOLID WASTE ROOM WILL BE MIN 215 SQ.M (25 SQ.M FOR THE FIRST 50 UNITS + 13 SQ.M FOR EACH OF THE NEXT 50 UNITS) AND WILL ACCOMMODATE GARBAGE VIA USE OF TWO CHUTES. GARBAGE CHUTE ACCCESS OCCURS ON LEVELS 7 TO 59. ADDITIONAL BULK

3. COLLECTION OF WASTE MATERIALS FOR THIS DEVELOPMENT WILL TAKE PLACE ON SITE IN THE LOADING AREA DESIGNATED ON THE GROUND FLOOR PLAN. AN ON-SITE TRAINED STAFF/ MAINTENANCE PERSON IS RESPONSIBLE FOR MOVING THE BINS FROM THE SOLID WASTE ROOM TO THE COLLECTION POINT AND PROVIDE VEHICULAR DIRECTIVES TO THE COLLECTION VEHICLE OPERATOR AS REQUIRED. IN THE EVENT THE ON-SITE STAFF IS UNAVAILABLE AT THE TIME THE CITY COLLECTION VEHICLE ARRIVES AT THE CITY, THE COLLECTION VEHICLE WILL LEAVE THE SITE AND NOT RETURN UNTIL THE NEXT SCHEDULED COLLECTION DAY.

TYPE G LOADING SPACE AND STAGING PAD IS CONSTRUCTED OF MIN. 200MM REINFORCED CONCRETE WITH A 2% MAXIMUM SLOPE. ENTIRE SLAB STRUCTURE WHERE COLLECTION VEHICLE IS REQUIRED TO DRIVE ONTO TO BE DESIGNED TO COMPLY WITH OBC AND CITY OF TORONTO BULK LIFT VEHICLE TO SUPPORT FULLY LOADED COLLECTION VEHICLE. ACCESS DRIVEWAYS TO BE USED BY THE COLLECTION VEHICLE WILL NOT EXCEED 8%.