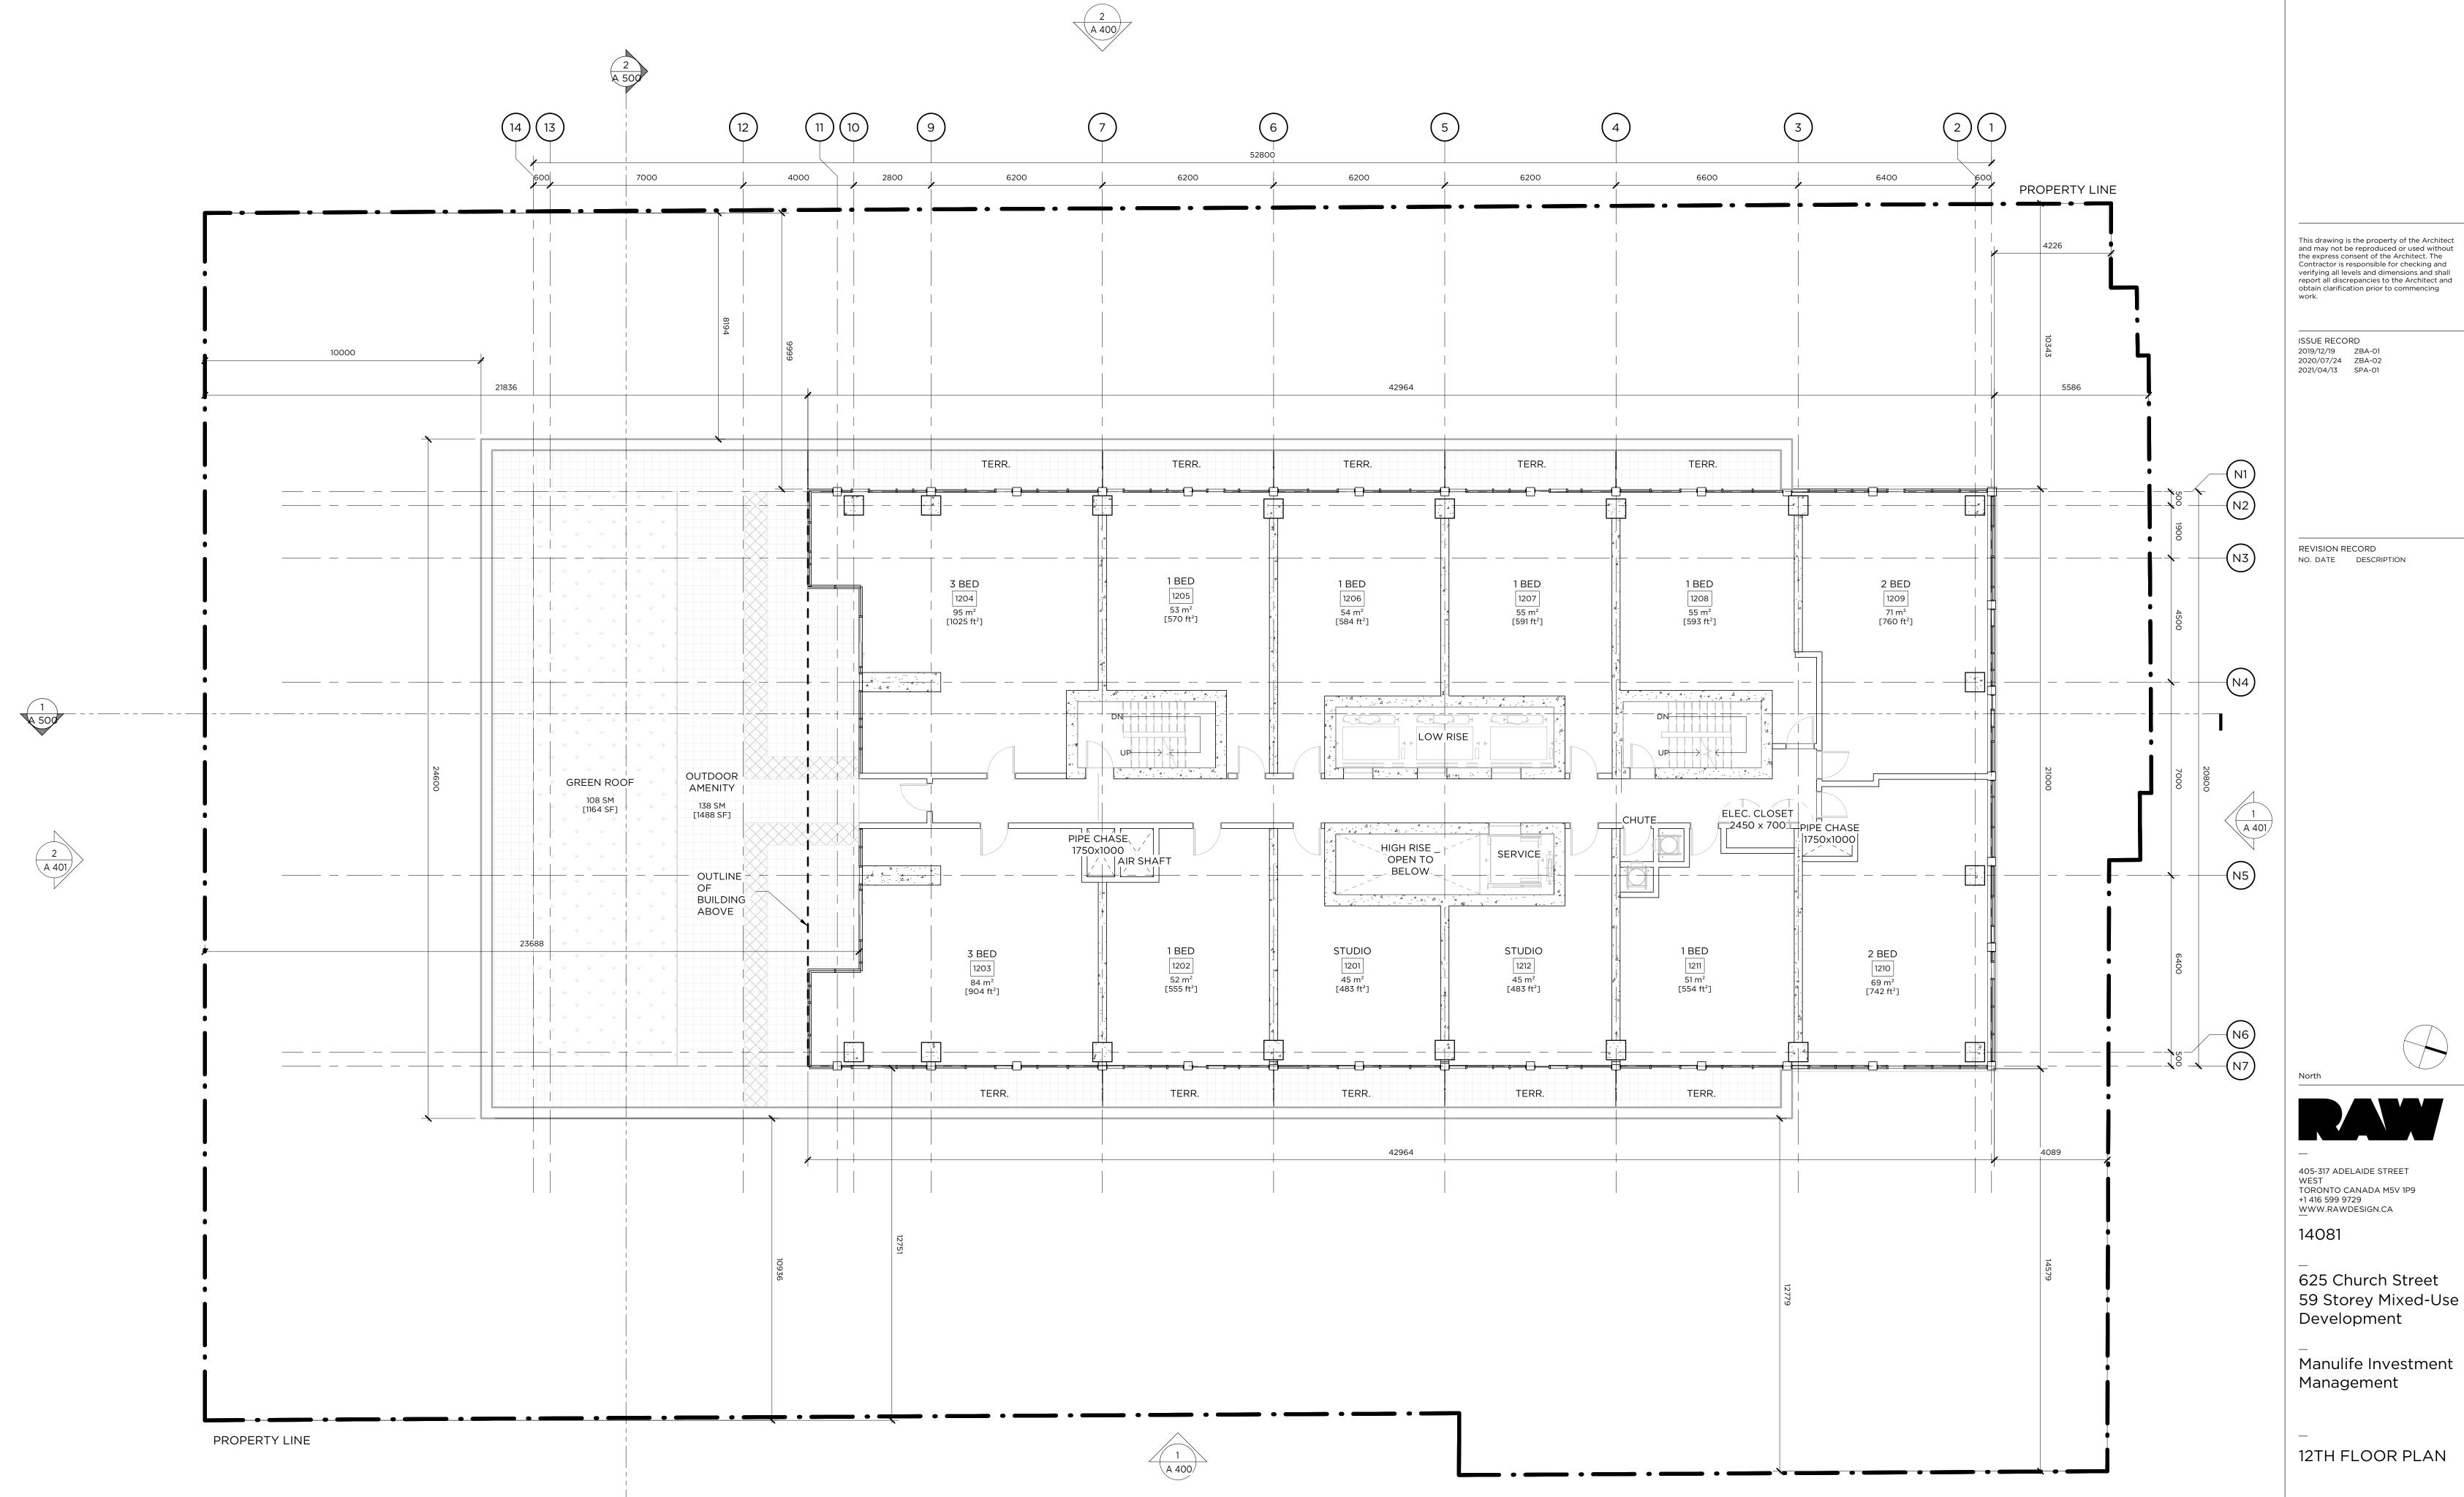

19/12/19 ZBA-01 2020/07/24 ZBA-02 2021/04/13 SPA-01

work

**REVISION RECORD** NO. DATE DESCRIPTION



+1 416 599 9729 WWW.RAWDESIGN.CA

405-317 ADELAIDE STREET WEST

TORONTO CANADA M5V 1P9

14081

625 Church Street

Manulife Investment Management

**GROUND FLOOR** 

SCALE: 1:100

A 201

59 Storey

Mixed-Use

Development

PLAN











SCALE: 1:100





SCALE: 1:100



4/19/2021 4:46:10 PM



A 209

SCALE: 1:100

verifying all levels and dimensions and shall report all discrepancies to the Architect and obtain clarification prior to commencing

This drawing is the property of the Architect and may not be reproduced or used without the express consent of the Architect. The Contractor is responsible for checking and



4/19/2021 4:46:18 PM



# A 210

SCALE: 1:100





SCALE: 1:100 A 211



SCALE: 1:100

\_\_\_\_