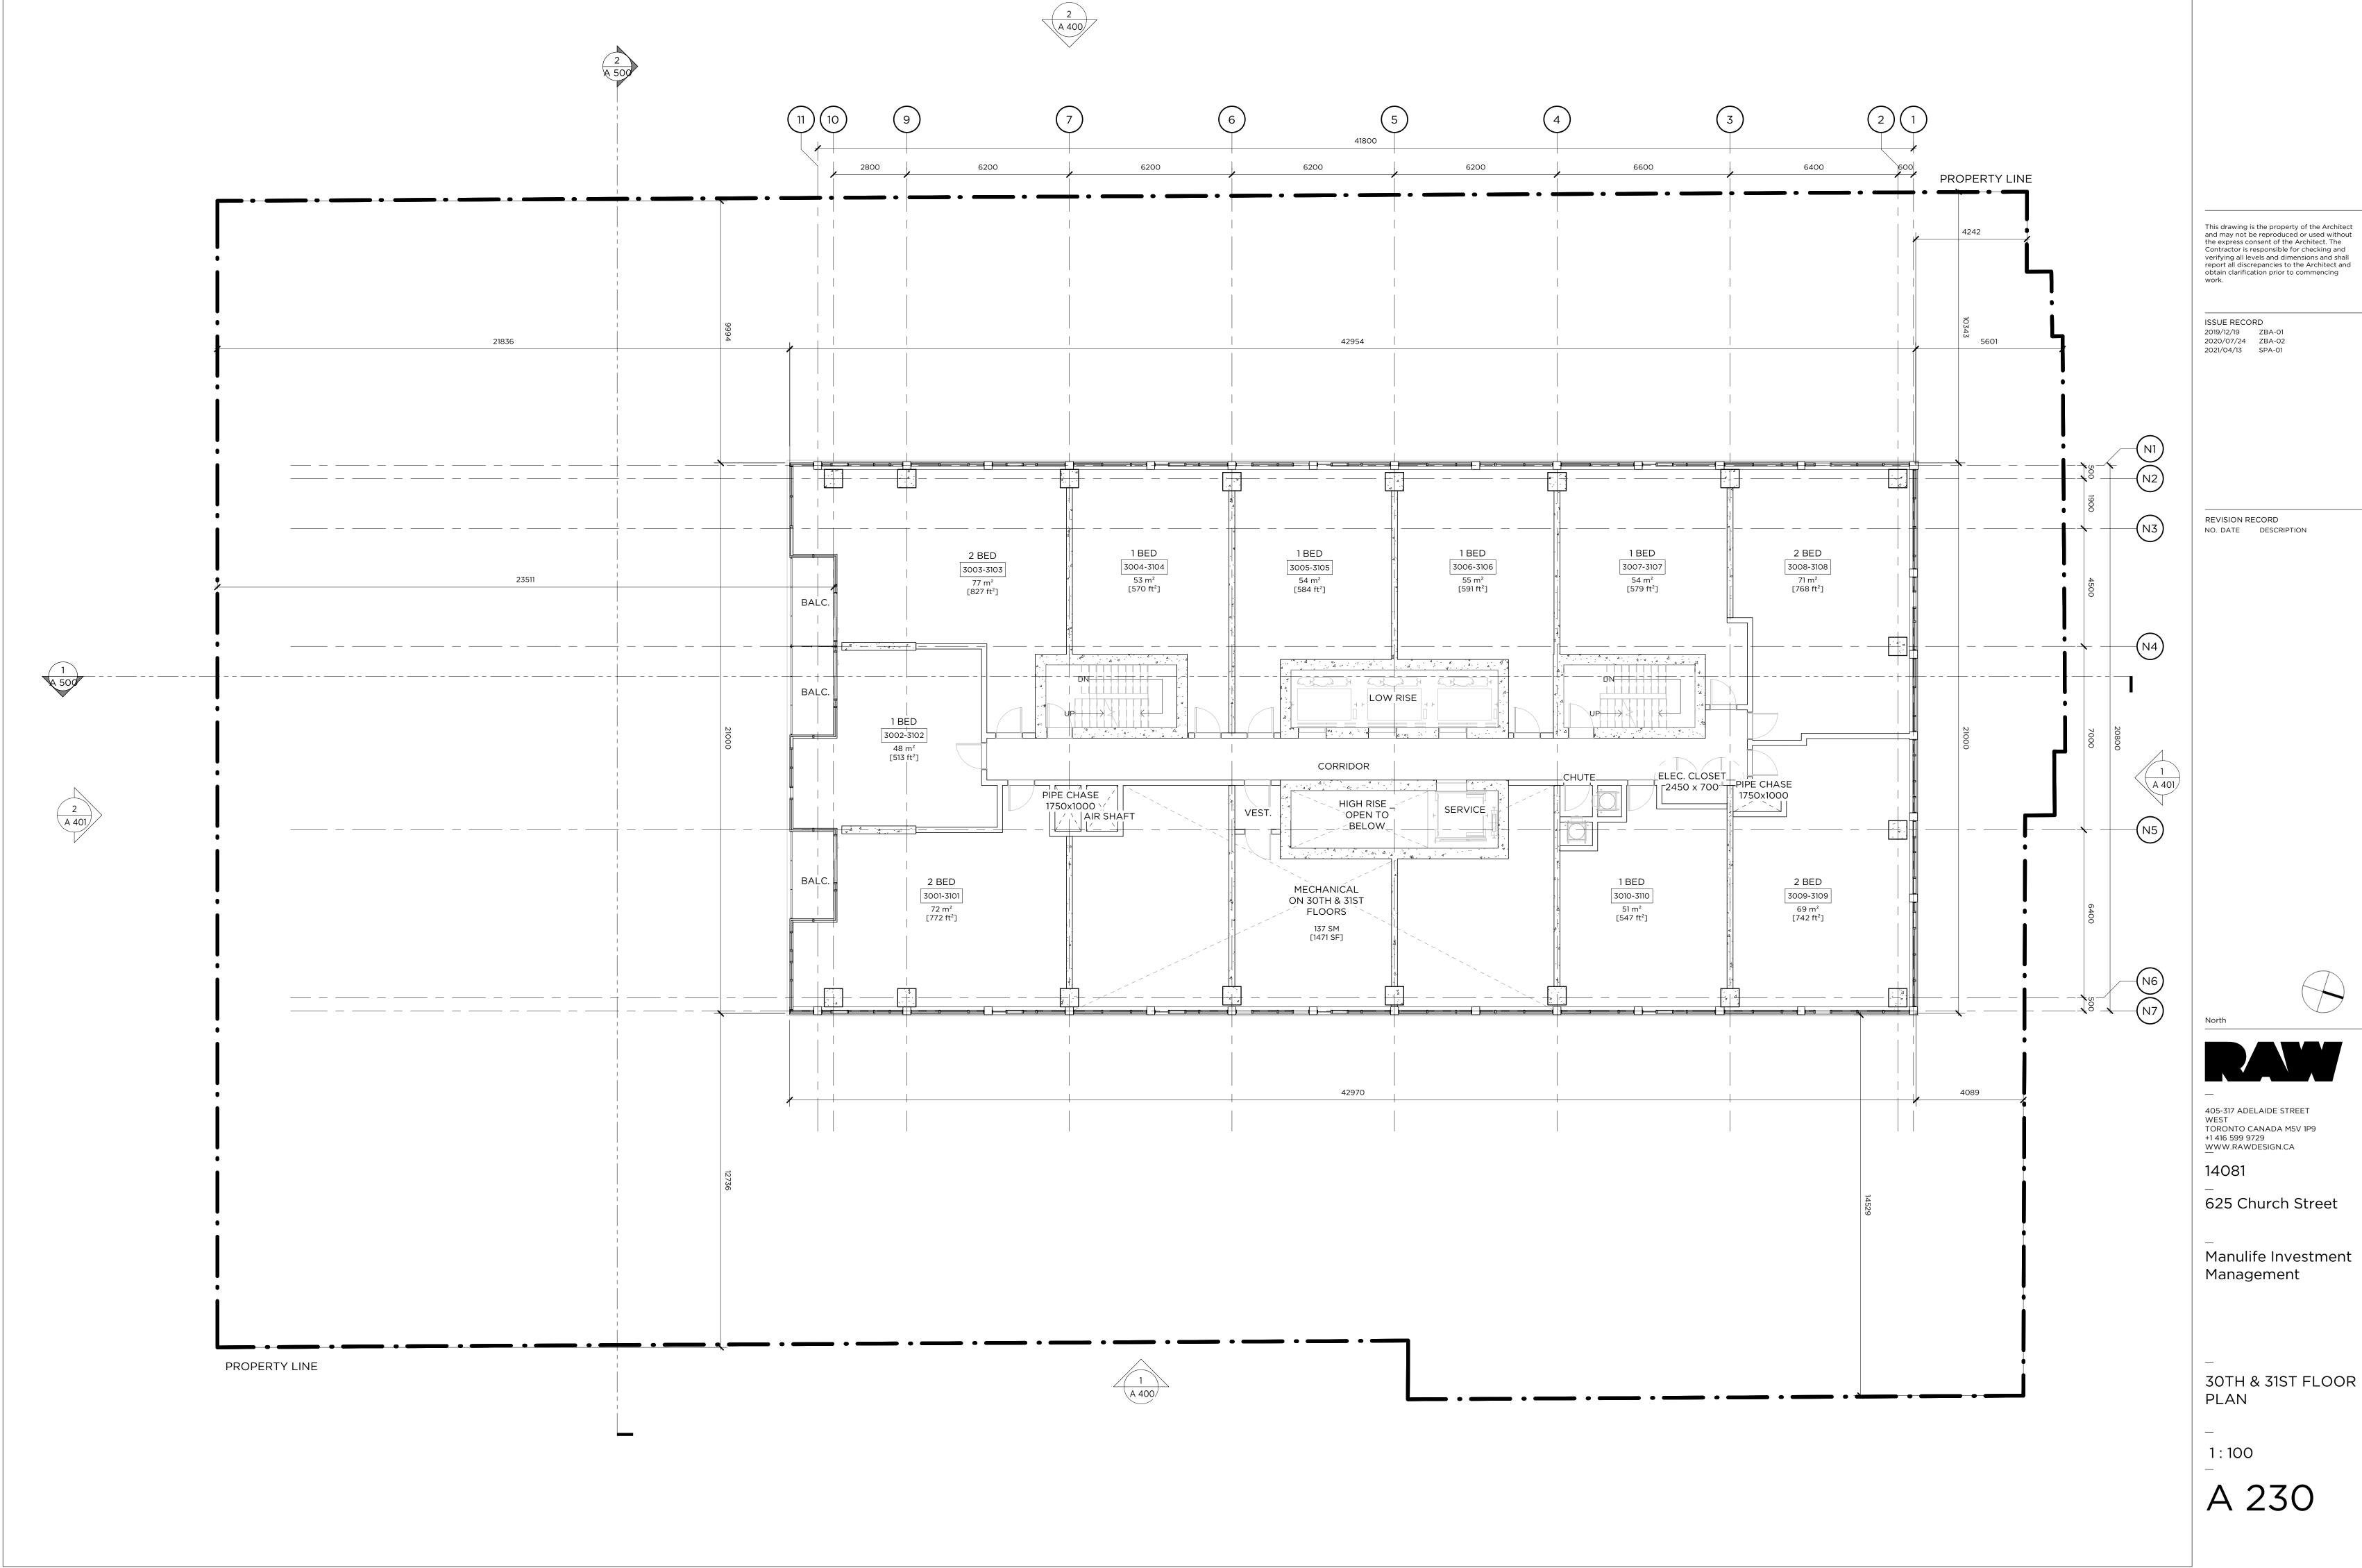

THE RESIDENTIAL SOLID WASTE ROOM WILL BE MIN 215 SQ.M (25 SQ.M FOR THE FIRST 50 UNITS + 13 SQ.M FOR EACH OF THE NEXT 50 UNITS) AND WILL ACCOMMODATE GARBAGE VIA USE OF TWO CHUTES. GARBAGE CHUTE ACCCESS OCCURS ON LEVELS 7 TO 59. ADDITIONAL BULK

3. COLLECTION OF WASTE MATERIALS FOR THIS DEVELOPMENT WILL TAKE PLACE ON SITE IN THE LOADING AREA DESIGNATED ON THE GROUND FLOOR PLAN. AN ON-SITE TRAINED STAFF/ MAINTENANCE PERSON IS RESPONSIBLE FOR MOVING THE BINS FROM THE SOLID WASTE ROOM TO THE COLLECTION POINT AND PROVIDE VEHICULAR DIRECTIVES TO THE COLLECTION VEHICLE OPERATOR AS REQUIRED. IN THE EVENT THE ON-SITE STAFF IS UNAVAILABLE AT THE TIME THE CITY COLLECTION VEHICLE ARRIVES AT THE CITY, THE COLLECTION VEHICLE WILL LEAVE THE SITE AND NOT RETURN UNTIL THE NEXT SCHEDULED COLLECTION DAY.

TYPE G LOADING SPACE AND STAGING PAD IS CONSTRUCTED OF MIN. 200MM REINFORCED CONCRETE WITH A 2% MAXIMUM SLOPE. ENTIRE SLAB STRUCTURE WHERE COLLECTION VEHICLE IS REQUIRED TO DRIVE ONTO TO BE DESIGNED TO COMPLY WITH OBC AND CITY OF TORONTO BULK LIFT VEHICLE TO SUPPORT FULLY LOADED COLLECTION VEHICLE. ACCESS DRIVEWAYS TO BE USED BY THE COLLECTION VEHICLE WILL NOT EXCEED 8%.